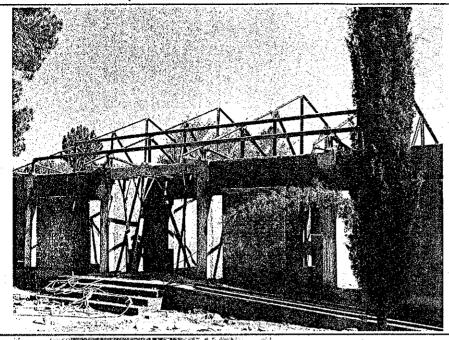

## The Project of Designing prototype Seismic Resistant and Barrier-Free BHU at Attar Shisha

| Weekly R    | eport      | No.      | 8                | From:        | 13 <sup>th</sup> October | To:           | 22 <sup>nd</sup> October |
|-------------|------------|----------|------------------|--------------|--------------------------|---------------|--------------------------|
| SITUATION   | AT SITE    | ?:       |                  |              |                          |               |                          |
| 1. CEN      | ACON (P    | VT) Li   | mited            | completed    | to place concrete t      | till Roof bea | am.                      |
| 2. Sep      | tic tank's | Struct   | tural v          | vork has be  | en finished.             |               |                          |
| 3. Plas     | tering w   | ork of i | i <b>nt</b> eric | or and exter | ior wall has been        | finished.     | * .                      |
| 4. Con      | crete of i | nside f  | loor w           | ork has bee  | n finished.              |               |                          |
| 5. Stee     | l structu  | re wor   | k has            | been starte  | d.                       | 4 .           |                          |
| 6. Elev     | ated tan   | k's tres | stle wo          | ork has been | n finished.              |               |                          |
| 7. Wat      | er supply  | and S    | ewage            | e Piping wo  | rk have been finis       | hed.          |                          |
| 8. Exte     | erior Wal  | l work   | has bo           | een finished | l.                       | •             |                          |
| (See the    | attache    | d photo  | )s)              |              | •                        |               |                          |
| Pending mat | er:        |          |                  |              | . *                      |               |                          |
| Event:      |            |          | ,                |              |                          |               |                          |
| Non         |            | 1 N      |                  |              |                          |               |                          |
| Note:       |            | •        |                  |              |                          |               |                          |
| Non         | I          |          |                  |              |                          |               |                          |

#### Attar Shisha Site Report

Explanation

Erection of Steel truss has been started.

Explanation

Water supply and sewage piping work have been completed. Septic tank work has been completed

Explanation

All interior wall's plastering work have been finished and exterior wall's it are going on