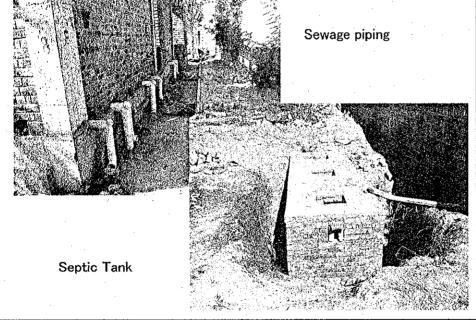

## The Project of Designing prototype Seismic Resistant and Barrier-Free BHU at Attar Shisha

| Weekly R    | eport      | No.      | 8                | From:        | 13 <sup>th</sup> October | To:           | 22 <sup>nd</sup> October |
|-------------|------------|----------|------------------|--------------|--------------------------|---------------|--------------------------|
| SITUATION   | AT SITE    | ?:       |                  |              |                          |               |                          |
| 1. CEN      | ACON (P    | VT) Li   | mited            | completed    | to place concrete t      | till Roof bea | am.                      |
| 2. Sep      | tic tank's | Struct   | tural v          | vork has be  | en finished.             |               |                          |
| 3. Plas     | tering w   | ork of i | i <b>nt</b> eric | or and exter | ior wall has been        | finished.     | * .                      |
| 4. Con      | crete of i | nside f  | loor w           | ork has bee  | n finished.              |               |                          |
| 5. Stee     | l structu  | re wor   | k has            | been starte  | d.                       | 4 .           |                          |
| 6. Elev     | ated tan   | k's tres | stle wo          | ork has been | n finished.              |               |                          |
| 7. Wat      | er supply  | and S    | ewage            | e Piping wo  | rk have been finis       | hed.          |                          |
| 8. Exte     | erior Wal  | l work   | has bo           | een finished | l.                       | •             |                          |
| (See the    | attache    | d photo  | )s)              |              | •                        |               |                          |
| Pending mat | er:        |          |                  |              | . *                      |               |                          |
| Event:      |            |          | ,                |              |                          |               |                          |
| Non         |            | 1 N      |                  |              |                          |               |                          |
| Note:       |            | •        |                  |              |                          |               |                          |
| Non         | I          |          |                  |              |                          |               |                          |

#### Attar Shisha Site Report

Explanation

Erection of Steel truss has been started.

Explanation

Water supply and sewage piping work have been completed. Septic tank work has been completed

Explanation

All interior wall's plastering work have been finished and exterior wall's it are going on