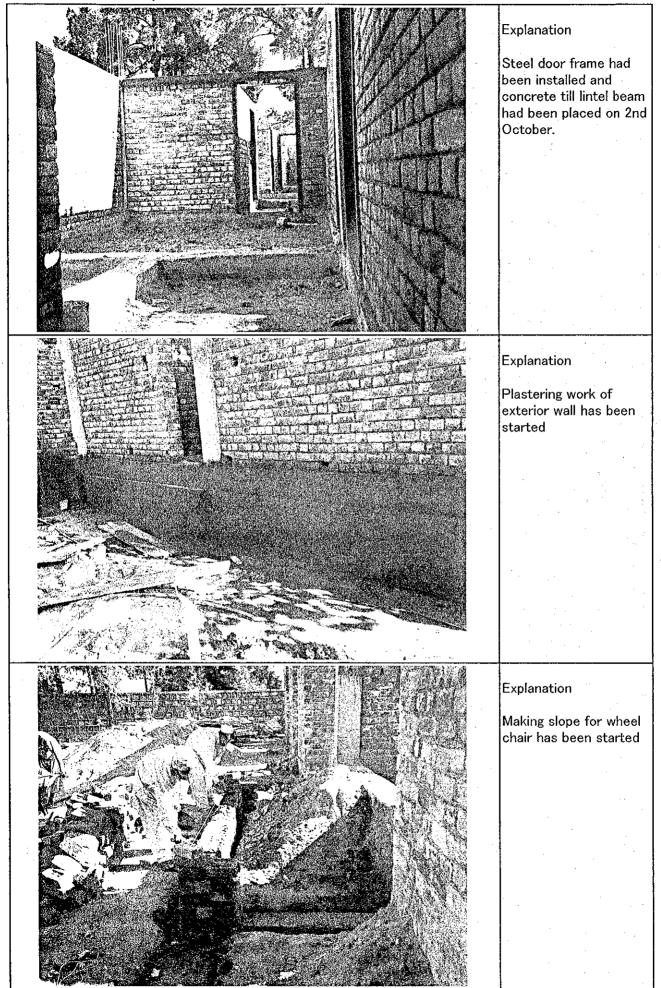

## The Project of Designing prototype Seismic Resistant and Barrier-Free BHU at Attar Shisha

| Weekly Report No. 6            | From:                                                 | 17 <sup>th</sup> September | To:      | 5 <sup>th</sup> October        |  |  |  |  |  |
|--------------------------------|-------------------------------------------------------|----------------------------|----------|--------------------------------|--|--|--|--|--|
| SITUATION AT SITE':            |                                                       |                            |          |                                |  |  |  |  |  |
| 1. CEMCON (PVT) Limited        | completed t                                           | o place concrete till l    | intel be | am on 2 <sup>nd</sup> October. |  |  |  |  |  |
| 2. Steel door frame had been   | 2. Steel door frame had been installed.               |                            |          |                                |  |  |  |  |  |
| 3. Plastering work of exterio  | 3. Plastering work of exterior wall has been started. |                            |          |                                |  |  |  |  |  |
| 4. Inside floor work (soil cor | npacting) ha                                          | as been started.           |          |                                |  |  |  |  |  |
| 5. Making slope for wheel c    | hair has bee                                          | n started.                 |          |                                |  |  |  |  |  |
| 6. Elevated tank's trestle fo  |                                                       |                            |          |                                |  |  |  |  |  |
| (See the attached photos)      |                                                       |                            |          |                                |  |  |  |  |  |
| Pending matter:                |                                                       |                            |          |                                |  |  |  |  |  |
| Non                            |                                                       | ·                          |          |                                |  |  |  |  |  |
| Event:                         |                                                       |                            |          |                                |  |  |  |  |  |
| 1.Photo Journalist Ms Imaok    | a visited the                                         | e site.                    |          | · .                            |  |  |  |  |  |
| Note:                          |                                                       |                            |          |                                |  |  |  |  |  |
| 1. Consultant and Contracto    | or discussed                                          | about delay of cons        | truction | schedule by well               |  |  |  |  |  |
| digging for construction wate  | er and Torre                                          | ntial rains in July.       |          |                                |  |  |  |  |  |