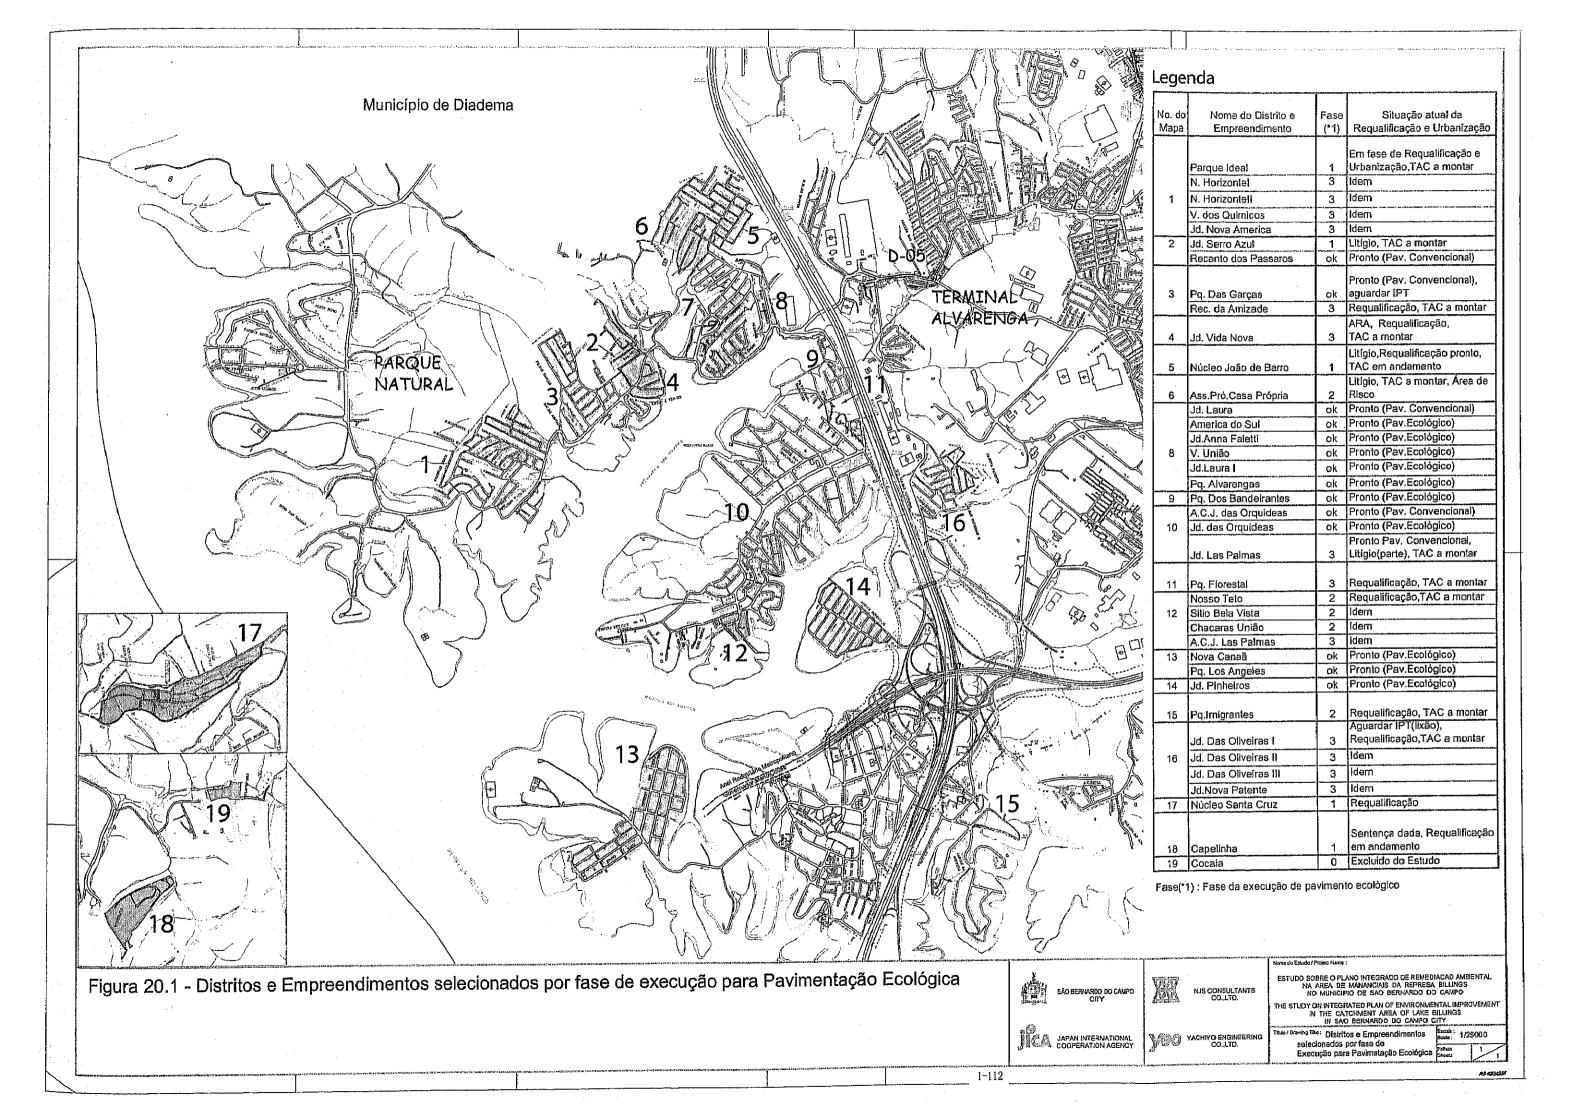

Projeto de Seção da Rua

| Núcleo João de Barro |                      |                  |         |       |  |  |
|----------------------|----------------------|------------------|---------|-------|--|--|
|                      |                      | Seção das Rua(m) |         |       |  |  |
| No.                  | Nome da Rua          | Caixa            | Calçada | Total |  |  |
| 1                    | Pass. Jão de Barros  | 8,00             | 2,60    | 10,60 |  |  |
| 2                    | Pass Tangara         | 7,00             | 3,50    | 10,50 |  |  |
| 3                    | Pass. 2              | 7,00             | 2,80    | 9,80  |  |  |
| 4                    | Pass. Siriema        | 7,00             | 2,80    | 9,80  |  |  |
| 5                    | Pass.Tucano          | <b>7</b> ,00     | 1,80    | 8,80  |  |  |
| 6                    | Pass. Albatros       | 7,00             | 2,80    | 9,80  |  |  |
| 7                    | Pass. Andorinha      | 7,00             | 2,60    | 9,60  |  |  |
| 8                    | Pass. Flamengo       | 7,00             | 1,40    | 8,40  |  |  |
| 9                    | Pass. Beija Flor     | 7,00             | 1,40    | 8,40  |  |  |
| 10                   | Pass. Canarios       | 7,00             | 2,10    | 9,10  |  |  |
| 11                   | Pass, Cardeal        | 7,00             | 2,60    | 9,60  |  |  |
| 12                   | Pass. Bem-Te-Vi      | 7,00             | 2,60    | 9,60  |  |  |
| 13                   | Pass. Ave do Paraiso | 7,00             | 2,20    | 9,20  |  |  |
| 14                   | Pass. Garças         | 4,80             | 1,50    | 6,30  |  |  |
| 15                   | Pass. Ema            | 7,00             | 1,50    | 8,50  |  |  |
| 16                   | Pass. Falcão         | 7,00             | 1,50    | 8,50  |  |  |
| 17                   | Pass. Aguia          | 7,00             | 1,50    | 8,50  |  |  |
| 18                   | Pass. Pavão          | 7,00             | 1,50    | 8,50  |  |  |
| 19                   | Pass. Planalto       | 7,00             | 2,20    | 9,20  |  |  |

Planta : Núcleo João de Barro

JAPAN INTERNATIONAL COOPERATION AGENCY

ESTUDO SOBRE O PLANO INTEGRADO DE MELHORIA AMBIENTAL
NA ÁREA DE MANANCIAIS DA REPRESA BILLINGS
NO MUNICÍPIO DE SÃO BERNARDO DO CAMPO

THE STUDY ON INTEGRATED PLAN OF ENVIRONMENTAL IMPROVEMENT
IN THE CATCHIMENT AREA OF LAKE BILLINGS
IN SAO BERNARDO DO CAMPO CITY

Tiub I Dimetro Tèc:
N. JOÃO de Barto
Planta de Intervenção em
Pavimentação Ecológica

Tobas 1 1/2500

YACHIYO ENGINEERING

Projeto de Seção da Rua

| Parque Ideal |                    |                    |         |       |  |  |  |
|--------------|--------------------|--------------------|---------|-------|--|--|--|
|              |                    | Seção das Ruas (m) |         |       |  |  |  |
| No.          | Nome da Rua        | Caixa              | Calçada | Total |  |  |  |
| 1            | Pass. das Paineras | 7,00               | 2,90    | 9,90  |  |  |  |
| 2            | Pass. dos Cedros   | 7,00               | 2,90    | 9,90  |  |  |  |
| 3            | Pass. 2            | 7,00               | 3,20    | 10,20 |  |  |  |
| 4            | Pass. 3            | 7,00               | 1,50    | B,50  |  |  |  |
| 5            | Pass. 4            | 7,00               | 1,50    | 8,50  |  |  |  |
| e e          | Est dos Alvarendas | 8.00               | 6.00    | 14.00 |  |  |  |