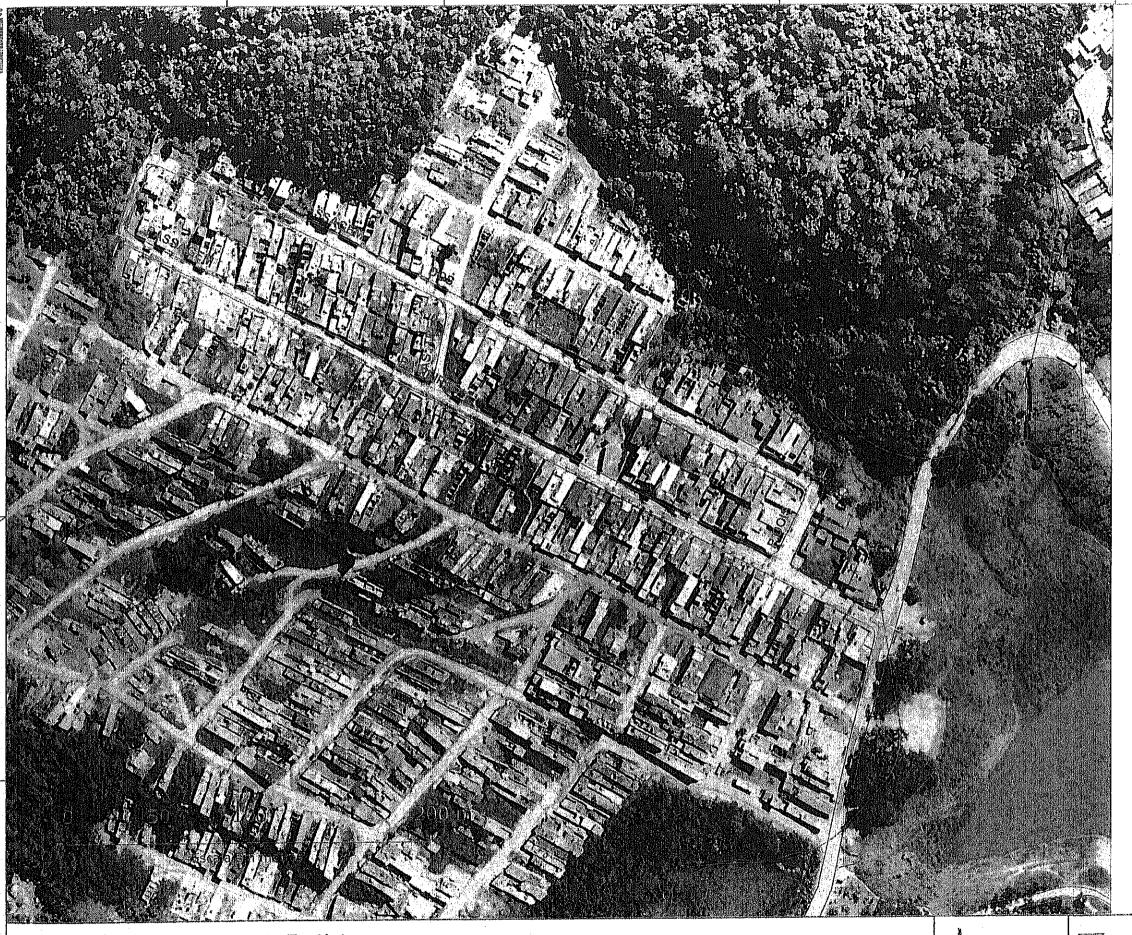

Projeto de Seção da Rua

| Núcleo João de Barro |                      |                  |         |       |  |  |
|----------------------|----------------------|------------------|---------|-------|--|--|
|                      |                      | Seção das Rua(m) |         |       |  |  |
| No.                  | Nome da Rua          | Caixa            | Calçada | Total |  |  |
| 1                    | Pass. Jão de Barros  | 8,00             | 2,60    | 10,60 |  |  |
| 2                    | Pass Tangara         | 7,00             | 3,50    | 10,50 |  |  |
| 3                    | Pass. 2              | 7,00             | 2,80    | 9,80  |  |  |
| 4                    | Pass. Siriema        | 7,00             | 2,80    | 9,80  |  |  |
| 5                    | Pass.Tucano          | <b>7</b> ,00     | 1,80    | 8,80  |  |  |
| 6                    | Pass. Albatros       | 7,00             | 2,80    | 9,80  |  |  |
| 7                    | Pass. Andorinha      | 7,00             | 2,60    | 9,60  |  |  |
| 8                    | Pass. Flamengo       | 7,00             | 1,40    | 8,40  |  |  |
| 9                    | Pass. Beija Flor     | 7,00             | 1,40    | 8,40  |  |  |
| 10                   | Pass. Canarios       | 7,00             | 2,10    | 9,10  |  |  |
| 11                   | Pass, Cardeal        | 7,00             | 2,60    | 9,60  |  |  |
| 12                   | Pass. Bem-Te-Vi      | 7,00             | 2,60    | 9,60  |  |  |
| 13                   | Pass. Ave do Paraiso | 7,00             | 2,20    | 9,20  |  |  |
| 14                   | Pass. Garças         | 4,80             | 1,50    | 6,30  |  |  |
| 15                   | Pass. Ema            | 7,00             | 1,50    | 8,50  |  |  |
| 16                   | Pass. Falcão         | 7,00             | 1,50    | 8,50  |  |  |
| 17                   | Pass. Aguia          | 7,00             | 1,50    | 8,50  |  |  |
| 18                   | Pass. Pavão          | 7,00             | 1,50    | 8,50  |  |  |
| 19                   | Pass. Planalto       | 7,00             | 2,20    | 9,20  |  |  |

Planta : Núcleo João de Barro

JAPAN INTERNATIONAL COOPERATION AGENCY

ESTUDO SOBRE O PLANO INTEGRADO DE MELHORIA AMBIENTAL
NA ÁREA DE MANANCIAIS DA REPRESA BILLINGS
NO MUNICÍPIO DE SÃO BERNARDO DO CAMPO

THE STUDY ON INTEGRATED PLAN OF ENVIRONMENTAL IMPROVEMENT
IN THE CATCHIMENT AREA OF LAKE BILLINGS
IN SAO BERNARDO DO CAMPO CITY

Tiub I Dimetro Tèc:
N. JOÃO de Barto
Planta de Intervenção em
Pavimentação Ecológica

Tobas 1 1/2500

YACHIYO ENGINEERING

Projeto de Seção da Rua

| Parque Ideal |                    |                    |         |       |  |  |  |
|--------------|--------------------|--------------------|---------|-------|--|--|--|
|              |                    | Seção das Ruas (m) |         |       |  |  |  |
| No.          | Nome da Rua        | Caixa              | Calçada | Total |  |  |  |
| 1            | Pass. das Paineras | 7,00               | 2,90    | 9,90  |  |  |  |
| 2            | Pass. dos Cedros   | 7,00               | 2,90    | 9,90  |  |  |  |
| 3            | Pass. 2            | 7,00               | 3,20    | 10,20 |  |  |  |
| 4            | Pass. 3            | 7,00               | 1,50    | B,50  |  |  |  |
| 5            | Pass. 4            | 7,00               | 1,50    | 8,50  |  |  |  |
| e e          | Est dos Alvarendas | 8.00               | 6.00    | 14.00 |  |  |  |