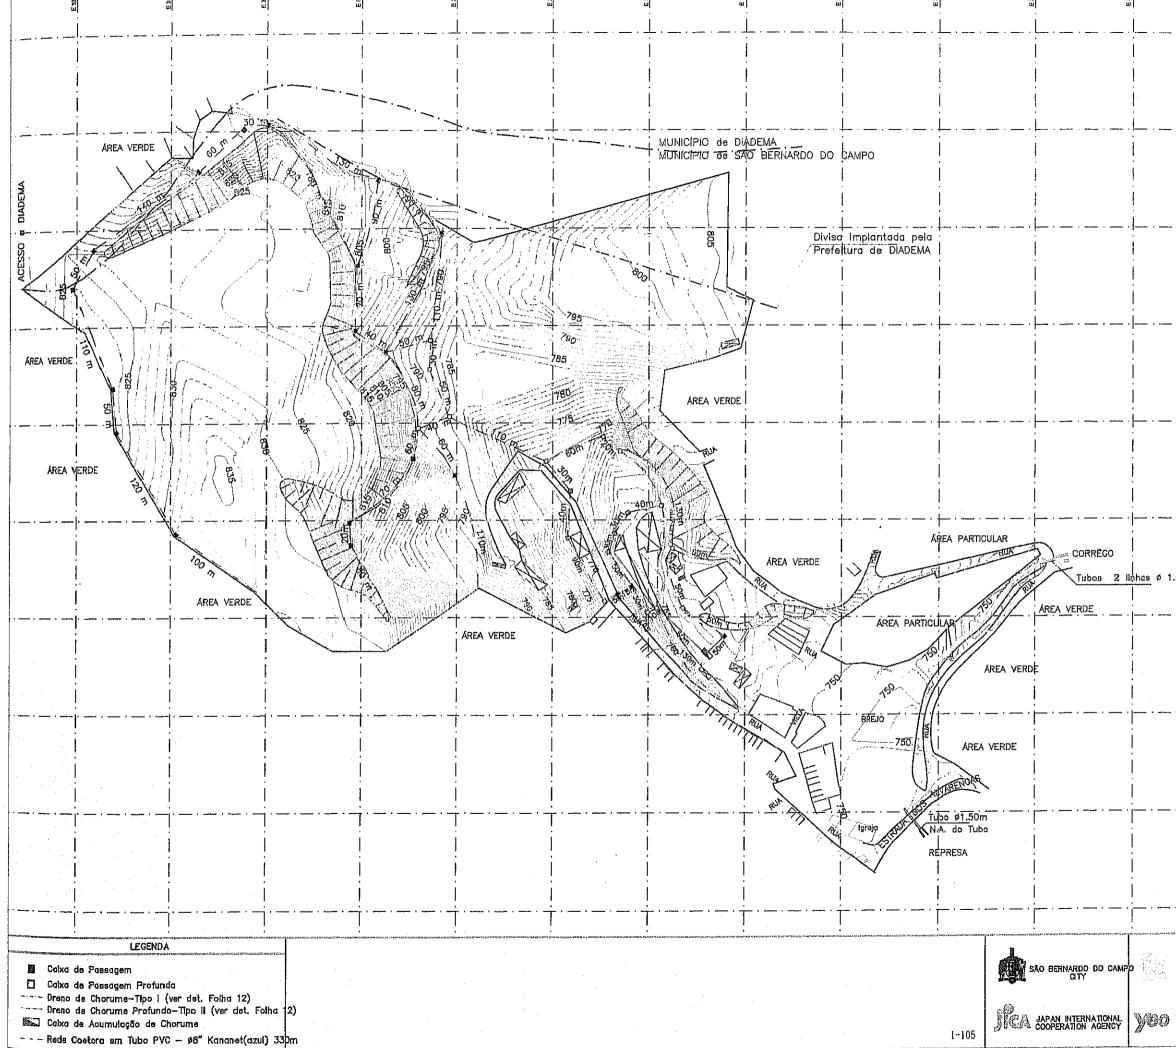

|                                                                                                                                                                                                                                    | ,                                                                                                             |                                                                    | ······································                                                                  |
|------------------------------------------------------------------------------------------------------------------------------------------------------------------------------------------------------------------------------------|---------------------------------------------------------------------------------------------------------------|--------------------------------------------------------------------|---------------------------------------------------------------------------------------------------------|
| E 3336200                                                                                                                                                                                                                          | E 3336300                                                                                                     | E 3336400                                                          |                                                                                                         |
| - · / / /                                                                                                                                                                                                                          | , , , ,<br>                                                                                                   | ·  <br>                                                            | <u> </u>                                                                                                |
| -                                                                                                                                                                                                                                  | ļ                                                                                                             | 1                                                                  |                                                                                                         |
| , ,                                                                                                                                                                                                                                | , ,                                                                                                           | <br>_                                                              | N 737390D                                                                                               |
|                                                                                                                                                                                                                                    |                                                                                                               |                                                                    |                                                                                                         |
|                                                                                                                                                                                                                                    | · ·   · _                                                                                                     | <br>                                                               | N 737380D                                                                                               |
|                                                                                                                                                                                                                                    |                                                                                                               | 1                                                                  |                                                                                                         |
|                                                                                                                                                                                                                                    |                                                                                                               |                                                                    | 11777708                                                                                                |
| - · · ·   · ~                                                                                                                                                                                                                      | ·                                                                                                             | !<br>!<br>!                                                        | N 7 <u>373700</u>                                                                                       |
| l                                                                                                                                                                                                                                  |                                                                                                               |                                                                    |                                                                                                         |
|                                                                                                                                                                                                                                    |                                                                                                               | _ · · ]                                                            | N 7 <u>3736</u> 00                                                                                      |
|                                                                                                                                                                                                                                    |                                                                                                               |                                                                    |                                                                                                         |
| - · · ·                                                                                                                                                                                                                            |                                                                                                               | <br>                                                               | <u>,</u> <u>¥ 7373600</u>                                                                               |
|                                                                                                                                                                                                                                    |                                                                                                               |                                                                    |                                                                                                         |
| 1.50m                                                                                                                                                                                                                              |                                                                                                               | :<br> <br>                                                         | N 7373400                                                                                               |
| - · · · · · · · · · · · · · · · · · · ·                                                                                                                                                                                            | ]                                                                                                             |                                                                    |                                                                                                         |
|                                                                                                                                                                                                                                    |                                                                                                               |                                                                    |                                                                                                         |
| - , , , ,<br>,                                                                                                                                                                                                                     |                                                                                                               | · Ì                                                                | <u> </u>                                                                                                |
|                                                                                                                                                                                                                                    |                                                                                                               |                                                                    |                                                                                                         |
| - · · ·  <br>- · · ·                                                                                                                                                                                                               |                                                                                                               | i                                                                  | N 7373200,                                                                                              |
|                                                                                                                                                                                                                                    |                                                                                                               |                                                                    |                                                                                                         |
| <br> <br>                                                                                                                                                                                                                          |                                                                                                               | ;                                                                  | Ņ 7373100,                                                                                              |
| אריבער אינער אי<br>אין אינער | Nome do Estudo / Project Ho                                                                                   |                                                                    | a na na ang na ang na                                               |
| NJS CONSULTANTS<br>CO.,LTD.                                                                                                                                                                                                        | ESTUDO SOBRE O PL<br>NA ÁREA DE<br>NO MUNICÍPIO<br>THE STUDY ON INTEGRA                                       | AND INTEGRADO D<br>MANANCIAIS DA<br>DE SÃO BERI<br>TED PLAN OF ENV | E MELHORIA AMBIENTAL<br>A REPRESA BILLINGS<br>VARDO DO CAMPO<br>IRONMENTAL IMPROVEM<br>OF LAKE BILLINGS |
| YACHIYO ENGINEERING<br>CO.,LTD,                                                                                                                                                                                                    | THE STUDY ON INTEGRA<br>IN THE CAT<br>IN SAO<br>TYDIO / Drowing Tils :<br>PLANTA DO PROJETO DE<br>LIXAO DO AU | REMEDIACAO DO                                                      | AN BOD : 1 / 2.000<br>Folhos                                                                            |
|                                                                                                                                                                                                                                    |                                                                                                               |                                                                    | Sheats                                                                                                  |