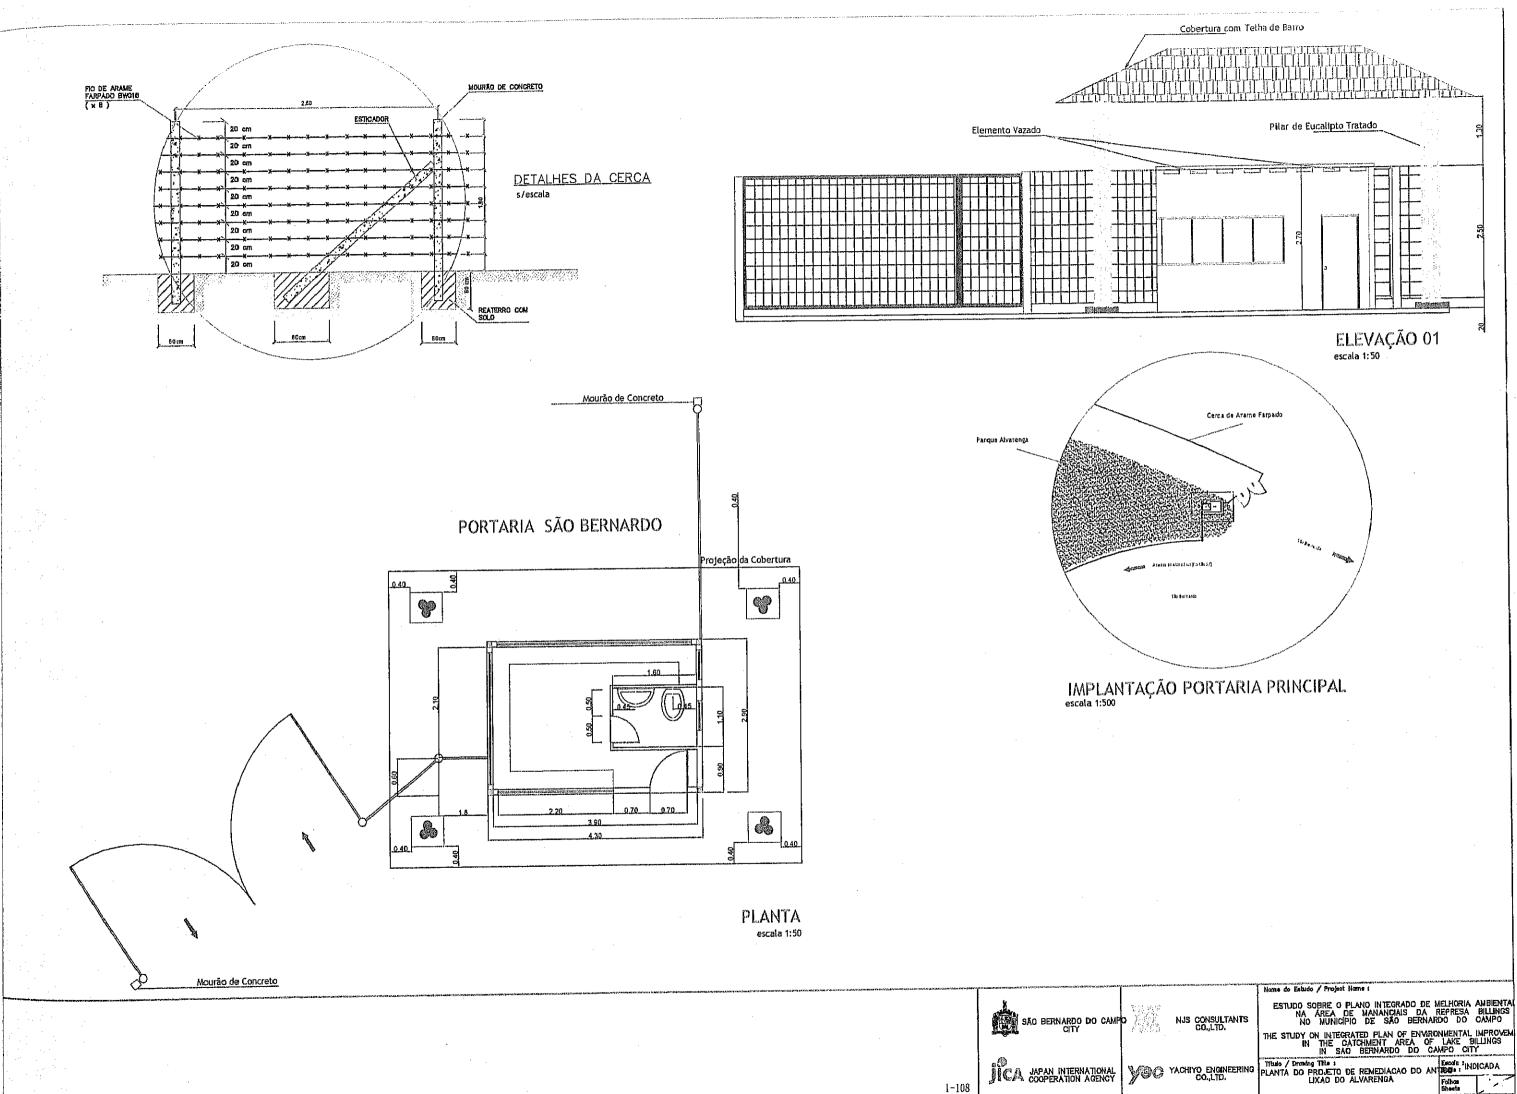

| · ·· ·· · ·                    |                       | ÷                   |                                                                 | ·                        |                                                          | ]          |
|--------------------------------|-----------------------|---------------------|-----------------------------------------------------------------|--------------------------|----------------------------------------------------------|------------|
|                                |                       | E a336300           | ,,                                                              | E 3336400                | N 7374000                                                |            |
|                                |                       |                     |                                                                 |                          |                                                          |            |
| · · [-                         |                       |                     | ,                                                               | :<br>  <br> <br>         | N 7372900                                                |            |
| <br>                           | , , ,                 | <br> <br>           |                                                                 | <br> <br> <br> <br> <br> | N 7373800                                                |            |
|                                |                       |                     |                                                                 | . <b>1</b>               |                                                          |            |
| _ · _ · _ ·  -<br> <br>        |                       | · _  <br>·          |                                                                 | - ·  <br> <br>           | <u>N</u> 7373700                                         |            |
|                                |                       | <br>                |                                                                 |                          | <u>N 7373600</u>                                         |            |
| · ·   ·   ·                    |                       | <br> <br>           |                                                                 | <br>                     | <u>N 7373500</u>                                         |            |
| 9 1.50m                        |                       |                     |                                                                 |                          |                                                          |            |
|                                |                       | <u> </u><br>        |                                                                 | - ·  <br>                | <u>N 7373400</u>                                         |            |
| <br>                           |                       | <br> <br>           |                                                                 | - ·                      | <u>N 7373300</u>                                         | -          |
|                                |                       | <br> <br>           | · .                                                             |                          |                                                          |            |
| <br>                           | x- , , ,              | <br> <br> <br>      | - , ,                                                           |                          | <u>N 7573200</u>                                         |            |
|                                | Nema do Estudo        | / Project N         |                                                                 | ,<br>,<br>,<br>,<br>,    | <u>N 7373 100</u>                                        |            |
| NJS CONSULTANTS<br>CO., LTD,   | ESTUDO SI<br>NA<br>NO | area de<br>Municípi | ANO INTEGRA<br>MANANCIAIS<br>D DE SÃO                           | eernard                  | PRESA BILI<br>O DO CAM                                   | JNGS<br>PO |
| Yachiyo Engineeria<br>Co.,LTD. | O PLANTA DO PI        | ROJETO DE           | TED PLAN OF<br>TCHMENT AR<br>BERNARDO<br>REMEDIACAO<br>LVARENGA | DO AN                    | AKE BILLIN<br>PO CiTY<br>Isodiq:1/2<br>Billing:<br>hesta | .000       |