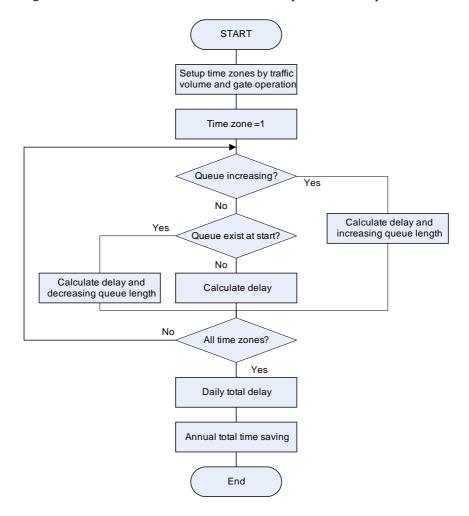

# **Appendix 37 EIRR and NPV Calculation Tables**

Table A37.1 EIRR and NPV for ATC System

(Constant 2006 economic prices, domestic price numeraire, Rs millions)

|      |               | Costs     |                 | Benefits                     | Results              |
|------|---------------|-----------|-----------------|------------------------------|----------------------|
| Year | Capital Costs | O&M Costs | Total Costs (A) | Time Savings<br>Benefits (B) | Net Benefit<br>(B-A) |
| 2007 | 0.0           |           | 0.0             | 0.0                          | 0.0                  |
| 2008 | 0.0           |           | 0.0             | 0.0                          | 0.0                  |
| 2009 | 646.5         |           | 646.5           | 0.0                          | (646.5)              |
| 2010 | 646.5         |           | 646.5           | 0.0                          | (646.5)              |
| 2011 |               | 56.7      | 56.7            | 722.0                        | 665.3                |
| 2012 |               | 56.7      | 56.7            | 722.0                        | 665.3                |
| 2013 |               | 56.7      | 56.7            | 722.0                        | 665.3                |
| 2014 |               | 56.7      | 56.7            | 722.0                        | 665.3                |
| 2015 |               | 56.7      | 56.7            | 722.0                        | 665.3                |
| 2016 |               | 56.7      | 56.7            | 722.0                        | 665.3                |
| 2017 |               | 56.7      | 56.7            | 722.0                        | 665.3                |
| 2018 |               | 56.7      | 56.7            | 722.0                        | 665.3                |
| 2019 |               | 56.7      | 56.7            | 722.0                        | 665.3                |
| 2020 |               | 56.7      | 56.7            | 722.0                        | 665.3                |