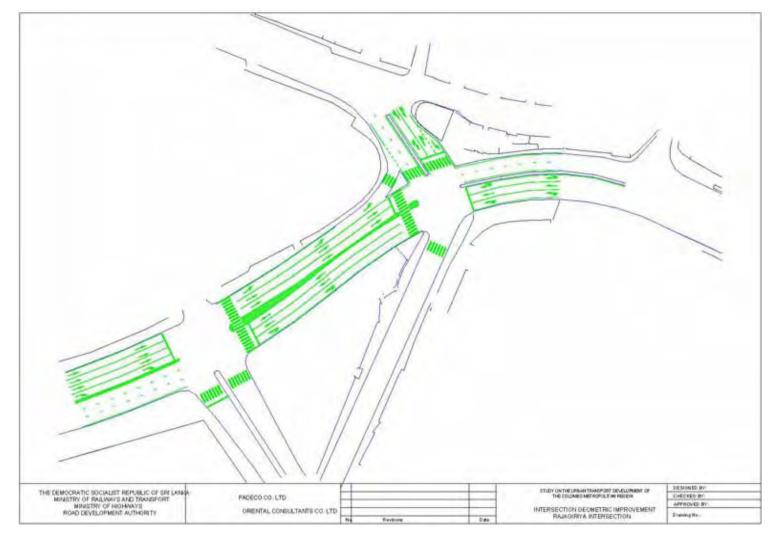

Figure A36.4 Proposed Geometric Improvements to Rajagiiya Intersection

Figure A36.5 Original Hill Street Intersection

Figure A36.6 Proposed Geometric Improvements to Hill Street Intersection

**Figure A36.7 Original York Street Intersection** 