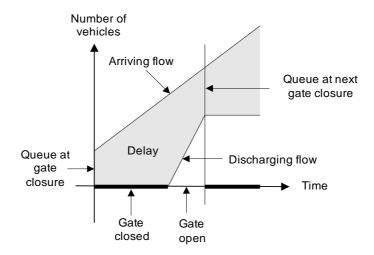

# **Appendix 37 EIRR and NPV Calculation Tables**

Table A37.1 EIRR and NPV for ATC System

(Constant 2006 economic prices, domestic price numeraire, Rs millions)

|      |               | Costs     |                 | Benefits                     | Results              |
|------|---------------|-----------|-----------------|------------------------------|----------------------|
| Year | Capital Costs | O&M Costs | Total Costs (A) | Time Savings<br>Benefits (B) | Net Benefit<br>(B-A) |
| 2007 | 0.0           |           | 0.0             | 0.0                          | 0.0                  |
| 2008 | 0.0           |           | 0.0             | 0.0                          | 0.0                  |
| 2009 | 646.5         |           | 646.5           | 0.0                          | (646.5)              |
| 2010 | 646.5         |           | 646.5           | 0.0                          | (646.5)              |
| 2011 |               | 56.7      | 56.7            | 722.0                        | 665.3                |
| 2012 |               | 56.7      | 56.7            | 722.0                        | 665.3                |
| 2013 |               | 56.7      | 56.7            | 722.0                        | 665.3                |
| 2014 |               | 56.7      | 56.7            | 722.0                        | 665.3                |
| 2015 |               | 56.7      | 56.7            | 722.0                        | 665.3                |
| 2016 |               | 56.7      | 56.7            | 722.0                        | 665.3                |
| 2017 |               | 56.7      | 56.7            | 722.0                        | 665.3                |
| 2018 |               | 56.7      | 56.7            | 722.0                        | 665.3                |
| 2019 |               | 56.7      | 56.7            | 722.0                        | 665.3                |
| 2020 |               | 56.7      | 56.7            | 722.0                        | 665.3                |