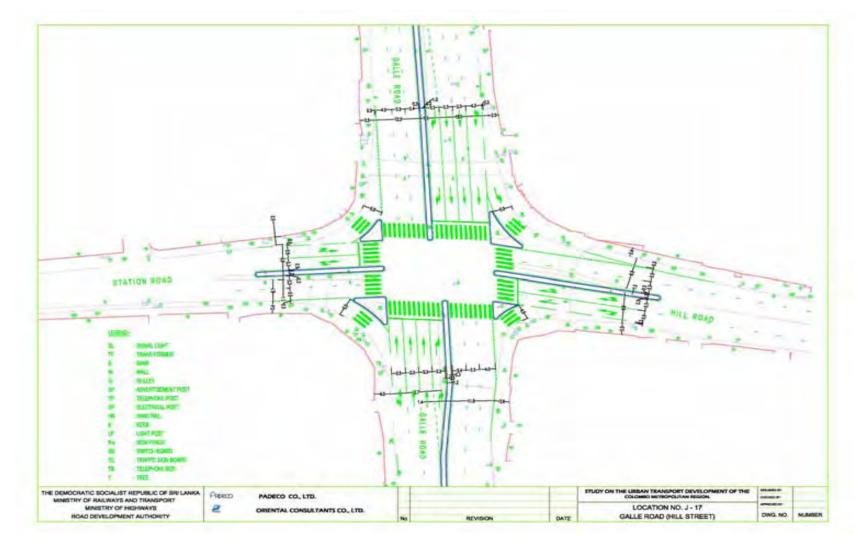

Figure A36.4 Proposed Geometric Improvements to Rajagiiya Intersection

Figure A36.5 Original Hill Street Intersection

Figure A36.6 Proposed Geometric Improvements to Hill Street Intersection

**Figure A36.7 Original York Street Intersection** 