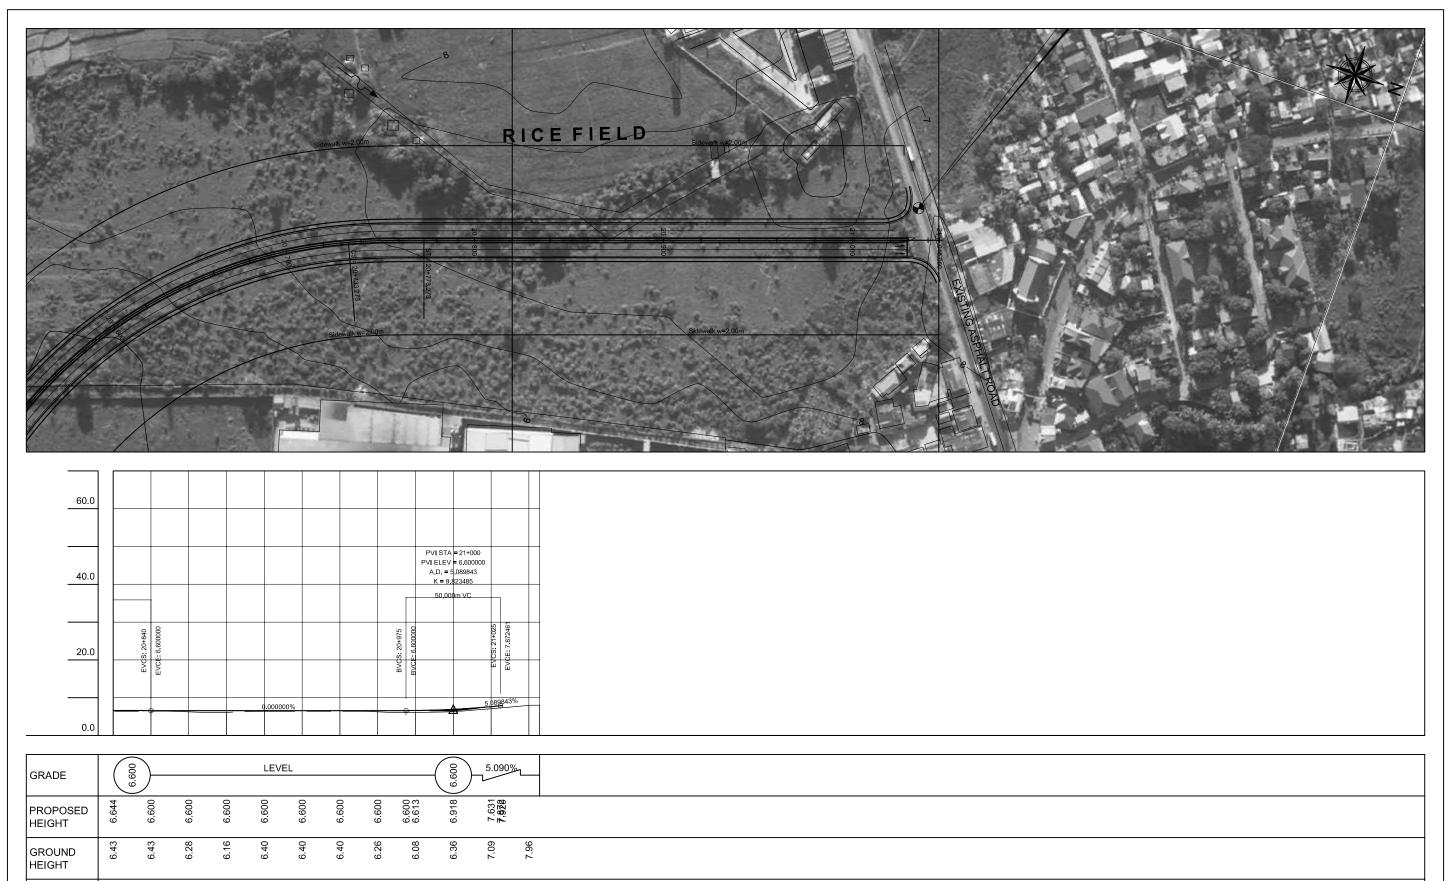

| GRADE              | 6,600  | 3 )—              |        |         | LEVI   | <u>EL</u> |        |        |                  | 6.600  | 5.090%           | هـــــــــــــــــــــــــــــــــــــ |  |
|--------------------|--------|-------------------|--------|---------|--------|-----------|--------|--------|------------------|--------|------------------|----------------------------------------|--|
| PROPOSED<br>HEIGHT | 6.644  | 009'9             | 009'9  | 0.6.600 | 009'9  | 0.6.600   | 009'9  | 0.900  | 6.600<br>6.613   | 6.918  | 7.631<br>7.928   |                                        |  |
| GROUND<br>HEIGHT   | 6.43   | 6.43              | 6.28   | 6.16    | 6.40   | 6.40      | 6.40   | 6.26   | 6.08             | 6.36   | 7.09             | 7.96                                   |  |
| STATION            | 20+820 | 20+840            | 20+860 | 20+880  | 20+900 | 20+920    | 20+940 | 20+960 | 20+975<br>20+980 | 21+000 | 21+020<br>21+025 | 21+040                                 |  |
| CURVE<br>ELEMENT   |        | R=00<br>L=272,777 |        |         |        |           |        |        |                  |        |                  |                                        |  |