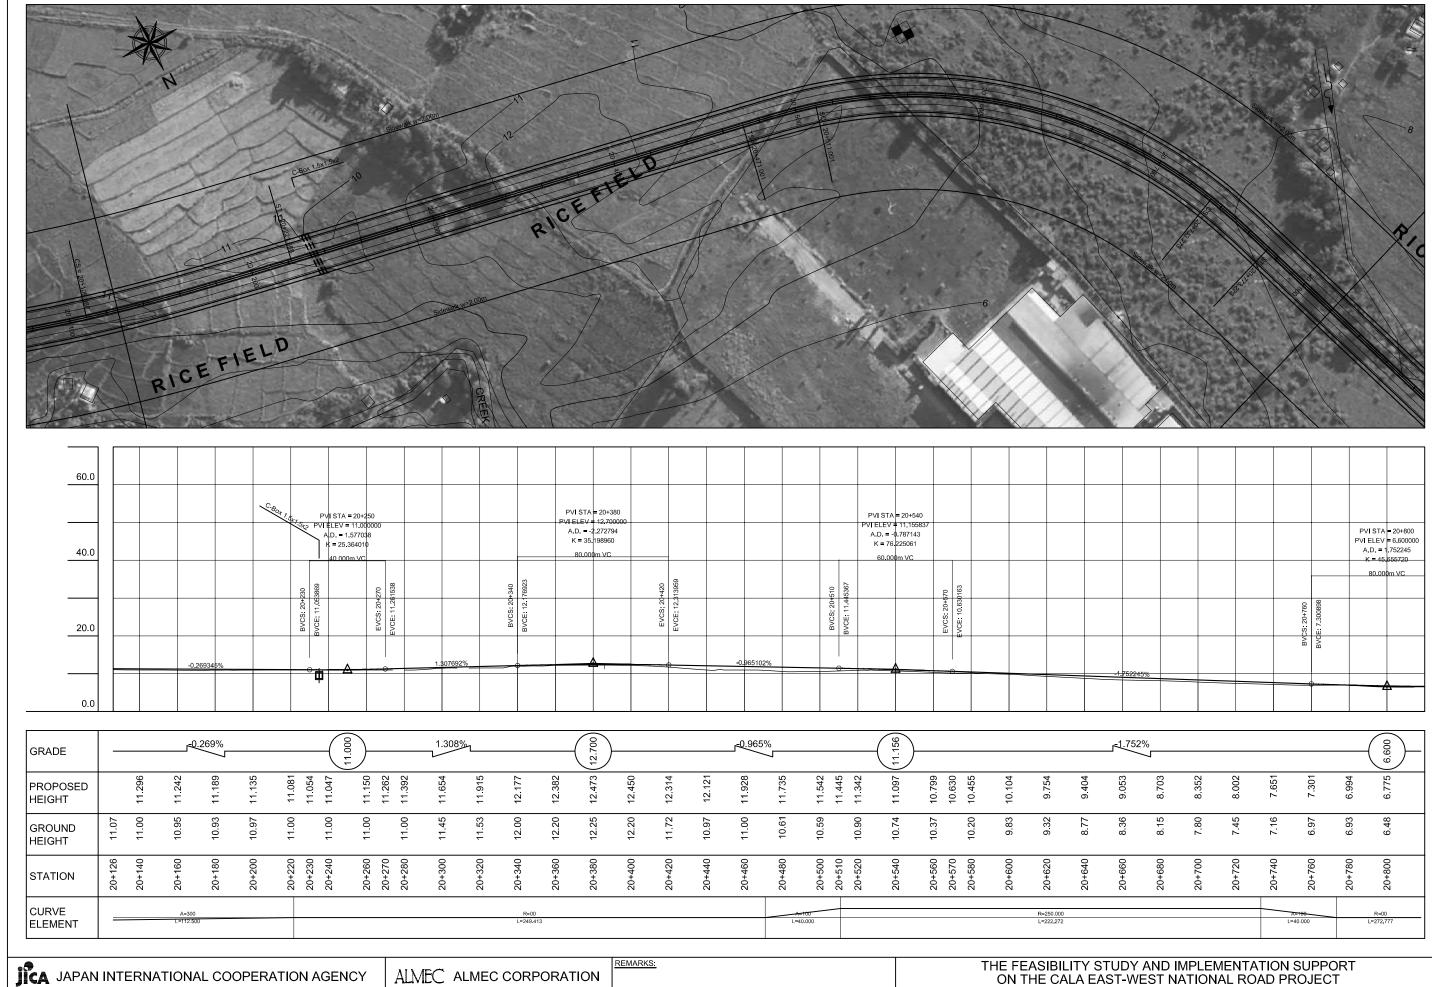

| JICA JAPAN INTERNATIONAL COOPERATION AGENCY | ALMEC ALMEC CORPORATION | THE FEASIBILITY STUDY AND IMPLEMENTATION SUPPORT ON THE CALA EAST-WEST NATIONAL ROAD PROJECT |               |                                           |                             |                  |
|---------------------------------------------|-------------------------|----------------------------------------------------------------------------------------------|---------------|-------------------------------------------|-----------------------------|------------------|
| DEPARTMENT OF PUBLIC WORKS AND HIGHWAYS     | NIPPON KOEI CO., LTD.   | τ                                                                                            | DRAWING TITLE | Daang Hari Road<br>Plan & Profile (30/31) | SCALE DRAWING NO. SHEET NO. | 1:2,000<br>DH-30 |