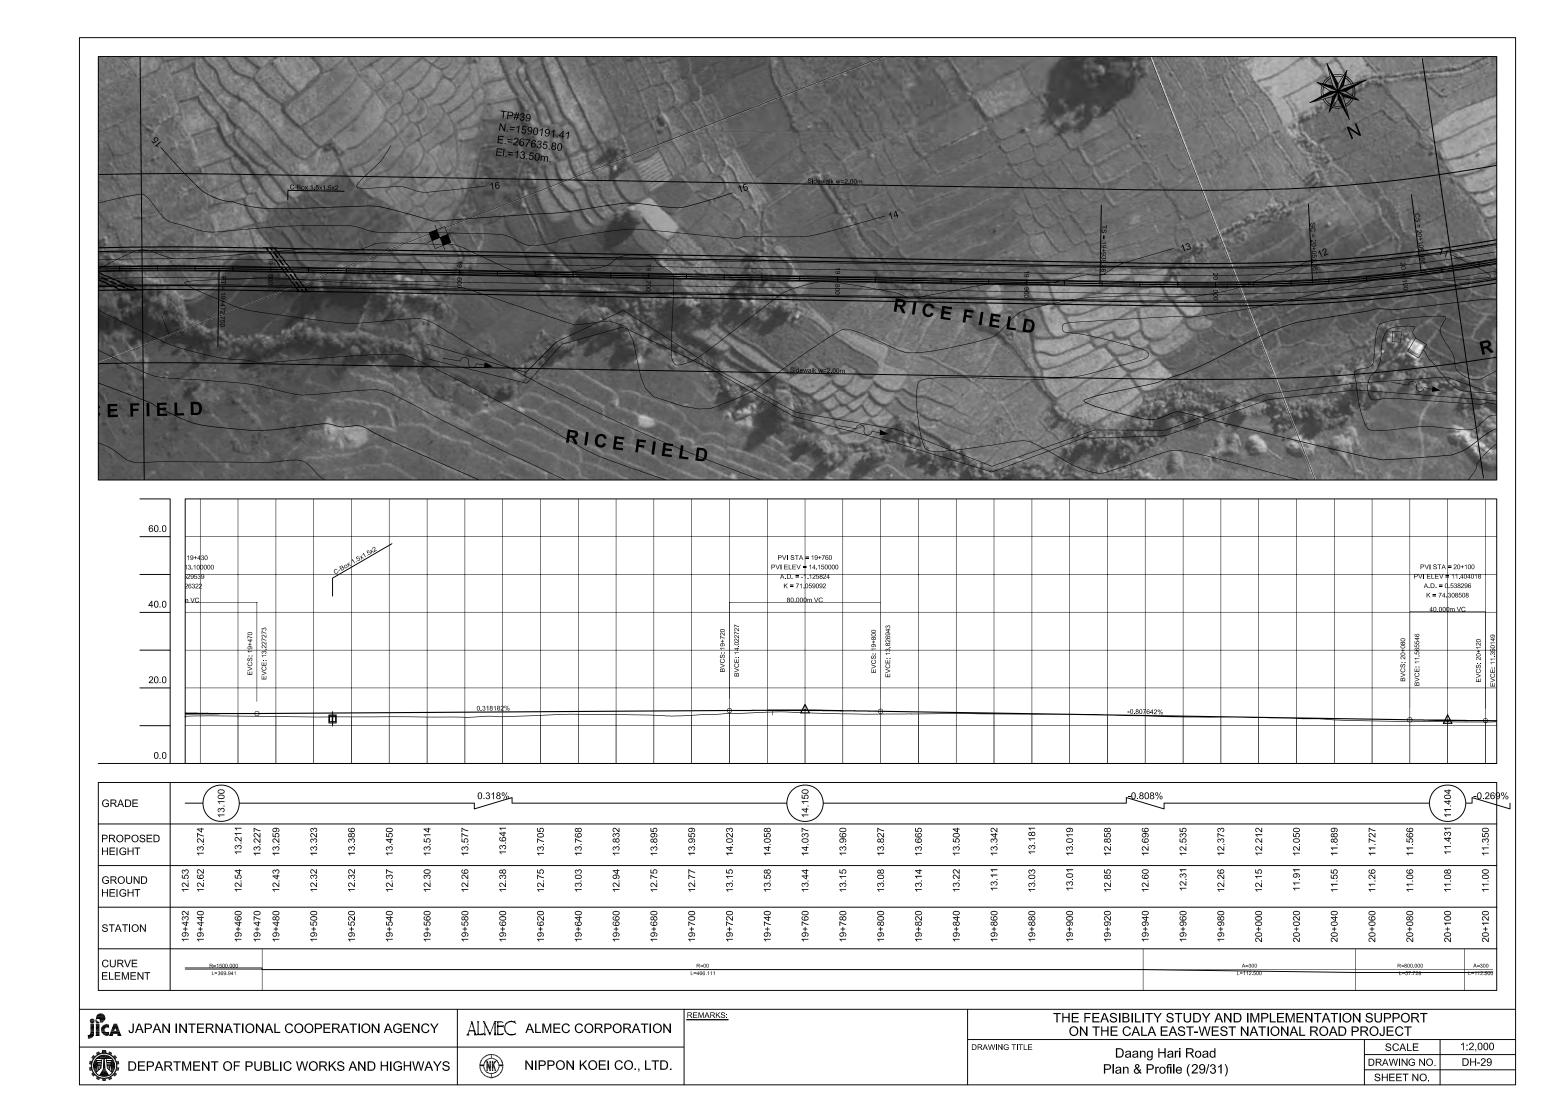

| JICA JAPAN INTERNATIONAL COOPERATION AGENCY | ALMEC ALMEC CORPORATION | THE FEASIBILITY STUDY AND IMPLEMENTATION SUPPORT ON THE CALA EAST-WEST NATIONAL ROAD PROJECT |               |                                           |                             |                  |
|---------------------------------------------|-------------------------|----------------------------------------------------------------------------------------------|---------------|-------------------------------------------|-----------------------------|------------------|
| DEPARTMENT OF PUBLIC WORKS AND HIGHWAYS     | NIPPON KOEI CO., LTD.   | τ                                                                                            | DRAWING TITLE | Daang Hari Road<br>Plan & Profile (30/31) | SCALE DRAWING NO. SHEET NO. | 1:2,000<br>DH-30 |