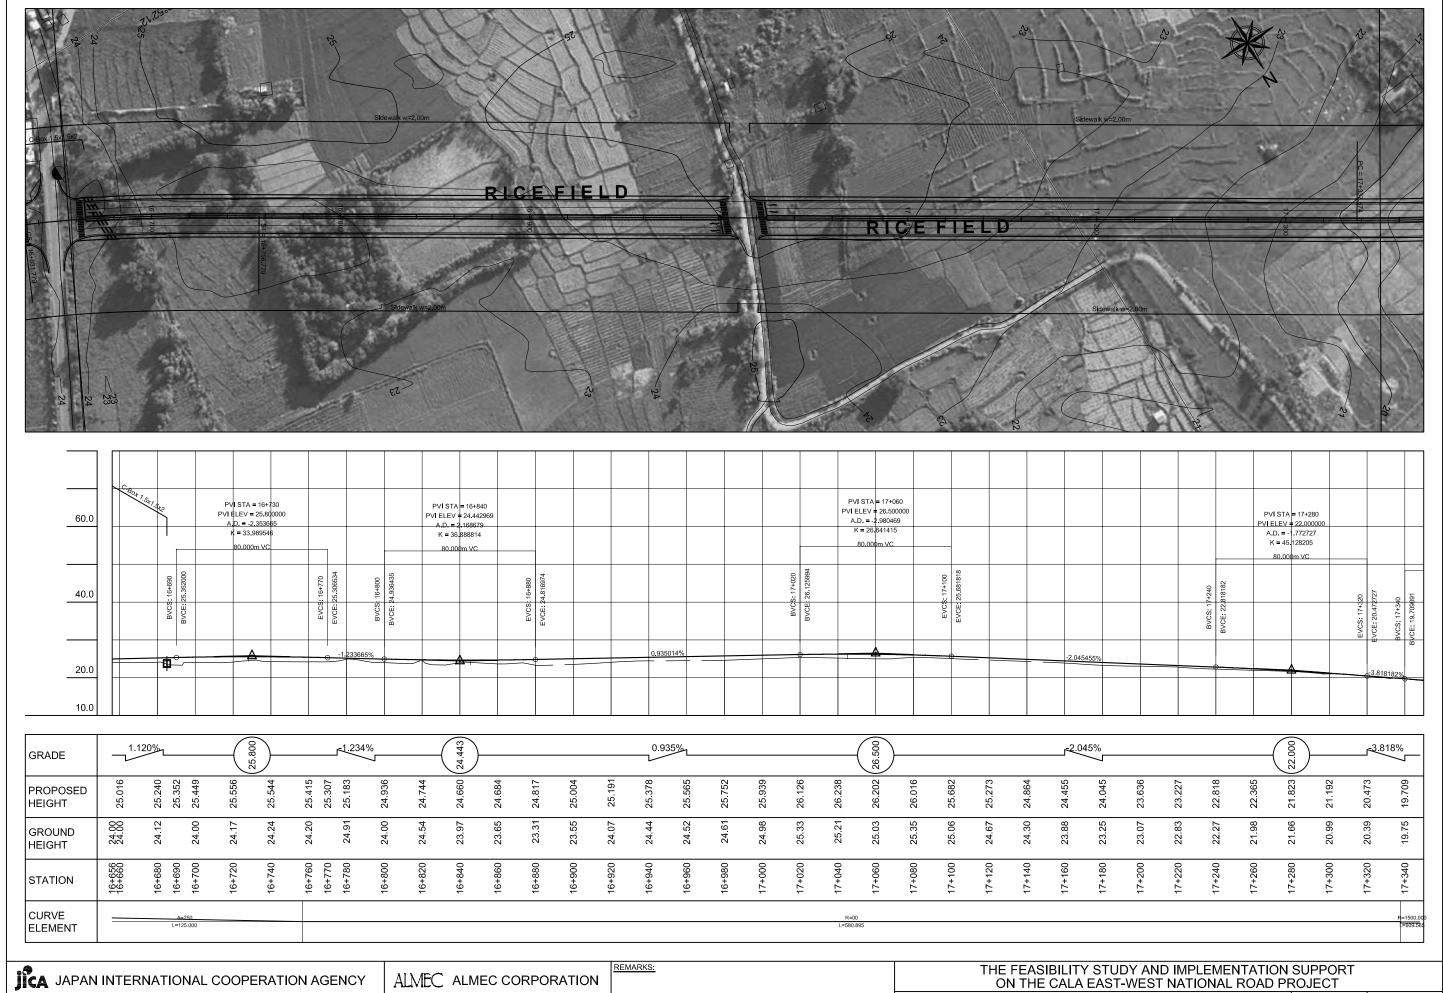

DEPARTMENT OF PUBLIC WORKS AND HIGHWAYS NIPPON KOEI CO., LTD.

DRAWING TITLE Daang Hari Road Plan & Profile (25/31)

SCALE 1:2,000
DRAWING NO. DH-25
SHEET NO.

| JICA JAPAN INTERNATIONAL COOPERATION AGENCY | ALMEC ALMEC CORPORATION | THE FEASIBILITY STUDY AND IMPLEMENTATION SUPPORT ON THE CALA EAST-WEST NATIONAL ROAD PROJECT |                                           |                             |                  |
|---------------------------------------------|-------------------------|----------------------------------------------------------------------------------------------|-------------------------------------------|-----------------------------|------------------|
| DEPARTMENT OF PUBLIC WORKS AND HIGHWAYS     | NIPPON KOEI CO., LTD.   | DRAWING TITLE                                                                                | Daang Hari Road<br>Plan & Profile (26/31) | SCALE DRAWING NO. SHEET NO. | 1:2,000<br>DH-26 |