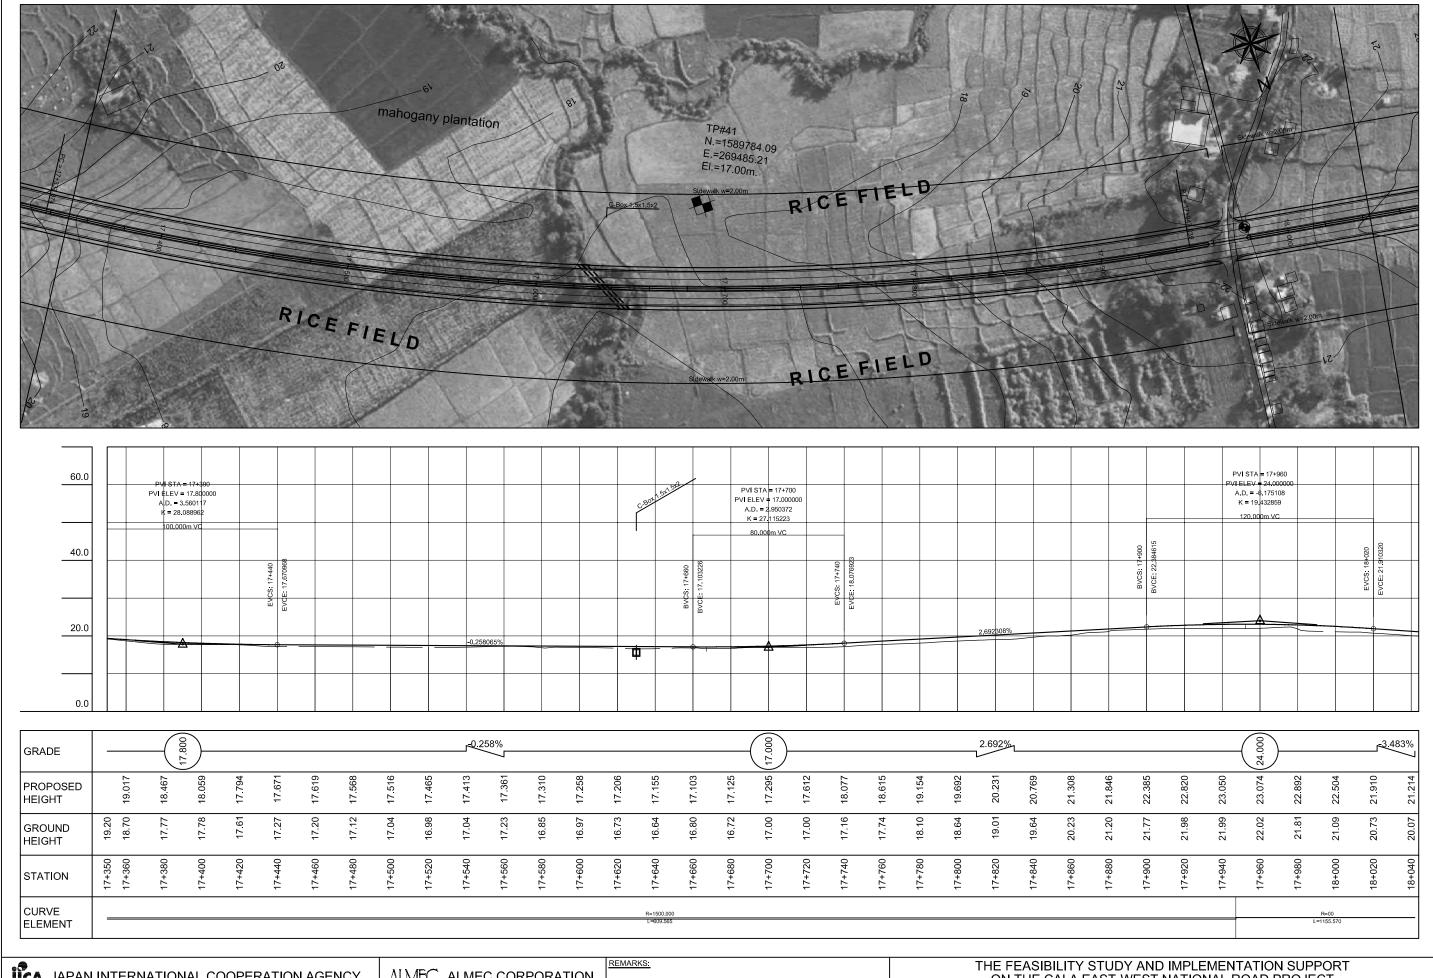

DEPARTMENT OF PUBLIC WORKS AND HIGHWAYS NIPPON KOEI CO., LTD.

DRAWING TITLE Daang Hari Road Plan & Profile (25/31)

SCALE 1:2,000
DRAWING NO. DH-25
SHEET NO.

| JICA JAPAN INTERNATIONAL COOPERATION AGENCY | ALMEC ALMEC CORPORATION | THE FEASIBILITY STUDY AND IMPLEMENTATION SUPPORT ON THE CALA EAST-WEST NATIONAL ROAD PROJECT |                                           |                             |                  |
|---------------------------------------------|-------------------------|----------------------------------------------------------------------------------------------|-------------------------------------------|-----------------------------|------------------|
| DEPARTMENT OF PUBLIC WORKS AND HIGHWAYS     | NIPPON KOEI CO., LTD.   | DRAWING TITLE                                                                                | Daang Hari Road<br>Plan & Profile (26/31) | SCALE DRAWING NO. SHEET NO. | 1:2,000<br>DH-26 |