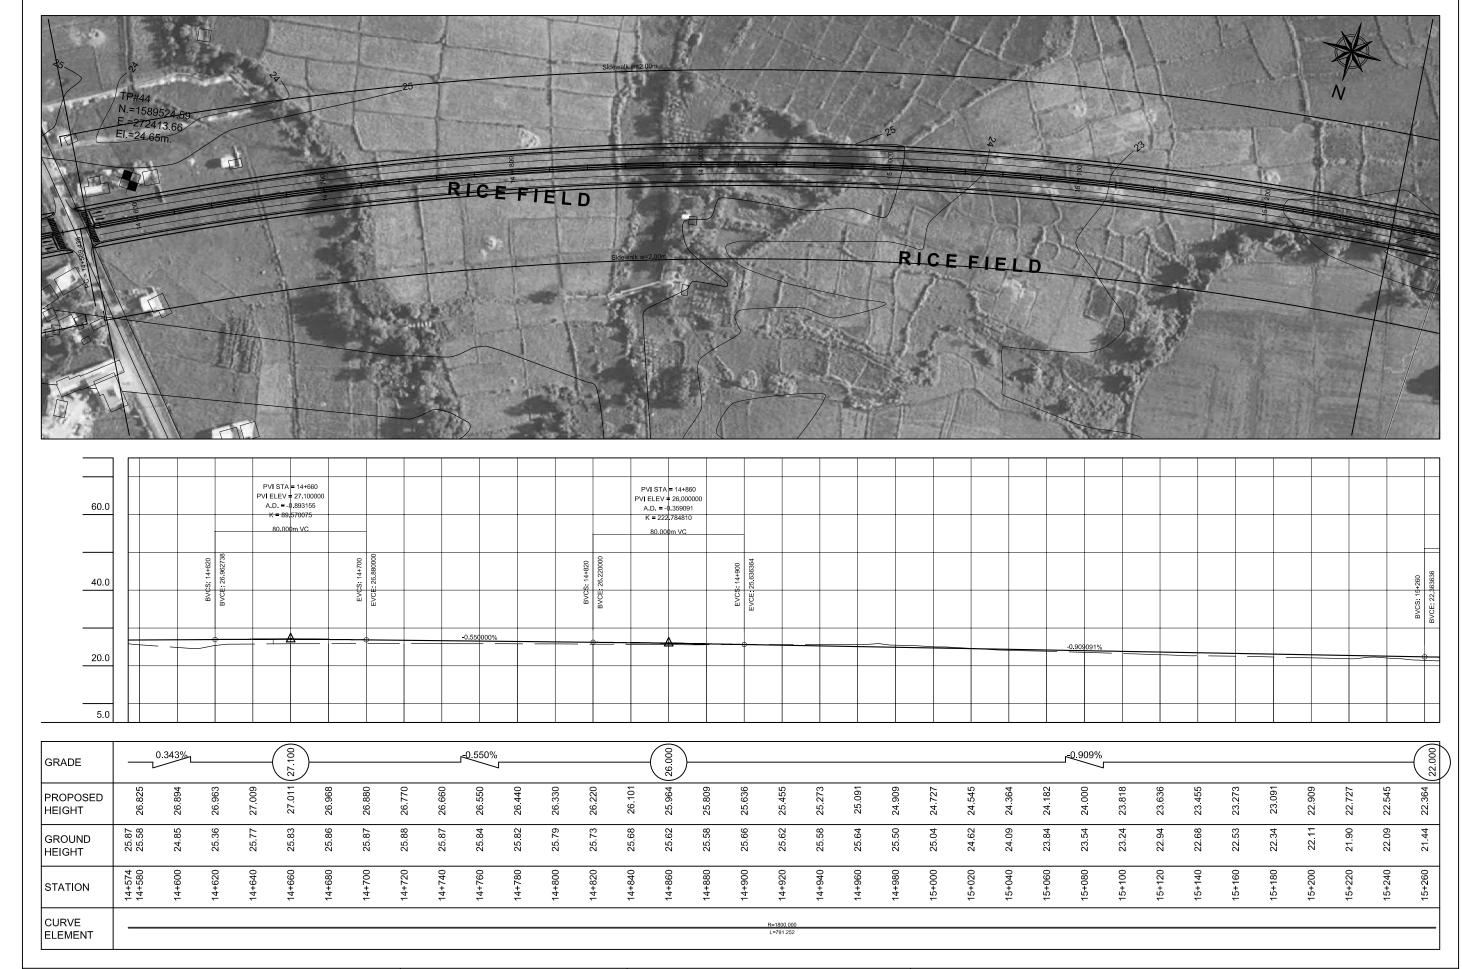

DRAWING TITLE

THE FEASIBILITY STUDY AND IMPLEMENTATION SUPPORT ON THE CALA EAST-WEST NATIONAL ROAD PROJECT

Daang Hari Road

Plan & Profile (21/31)

SCALE 1:2,000
DRAWING NO. DH-21
SHEET NO.

| JICA JAPAN INTERNATIONAL COOPERATION AGENCY  | ALMEC ALMEC CORPORATION REMARKS: |         | THE FEASIBILITY STUDY AND IMPLEMENTATION SUPPORT ON THE CALA EAST-WEST NATIONAL ROAD PROJECT |             |         |  |
|----------------------------------------------|----------------------------------|---------|----------------------------------------------------------------------------------------------|-------------|---------|--|
|                                              | NIPPON KOEI CO., LTD.            | DRAWING | <sup>В ТПLE</sup> Daang Hari Road                                                            | SCALE       | 1:2,000 |  |
| I IN DEPARTMENT OF PUBLIC WORKS AND HIGHWAYS |                                  |         | Plan & Profile (22/31)                                                                       | DRAWING NO. | DH-22   |  |
|                                              |                                  |         | 1 1011 0 1 10110 (22/01)                                                                     | SHEET NO.   |         |  |