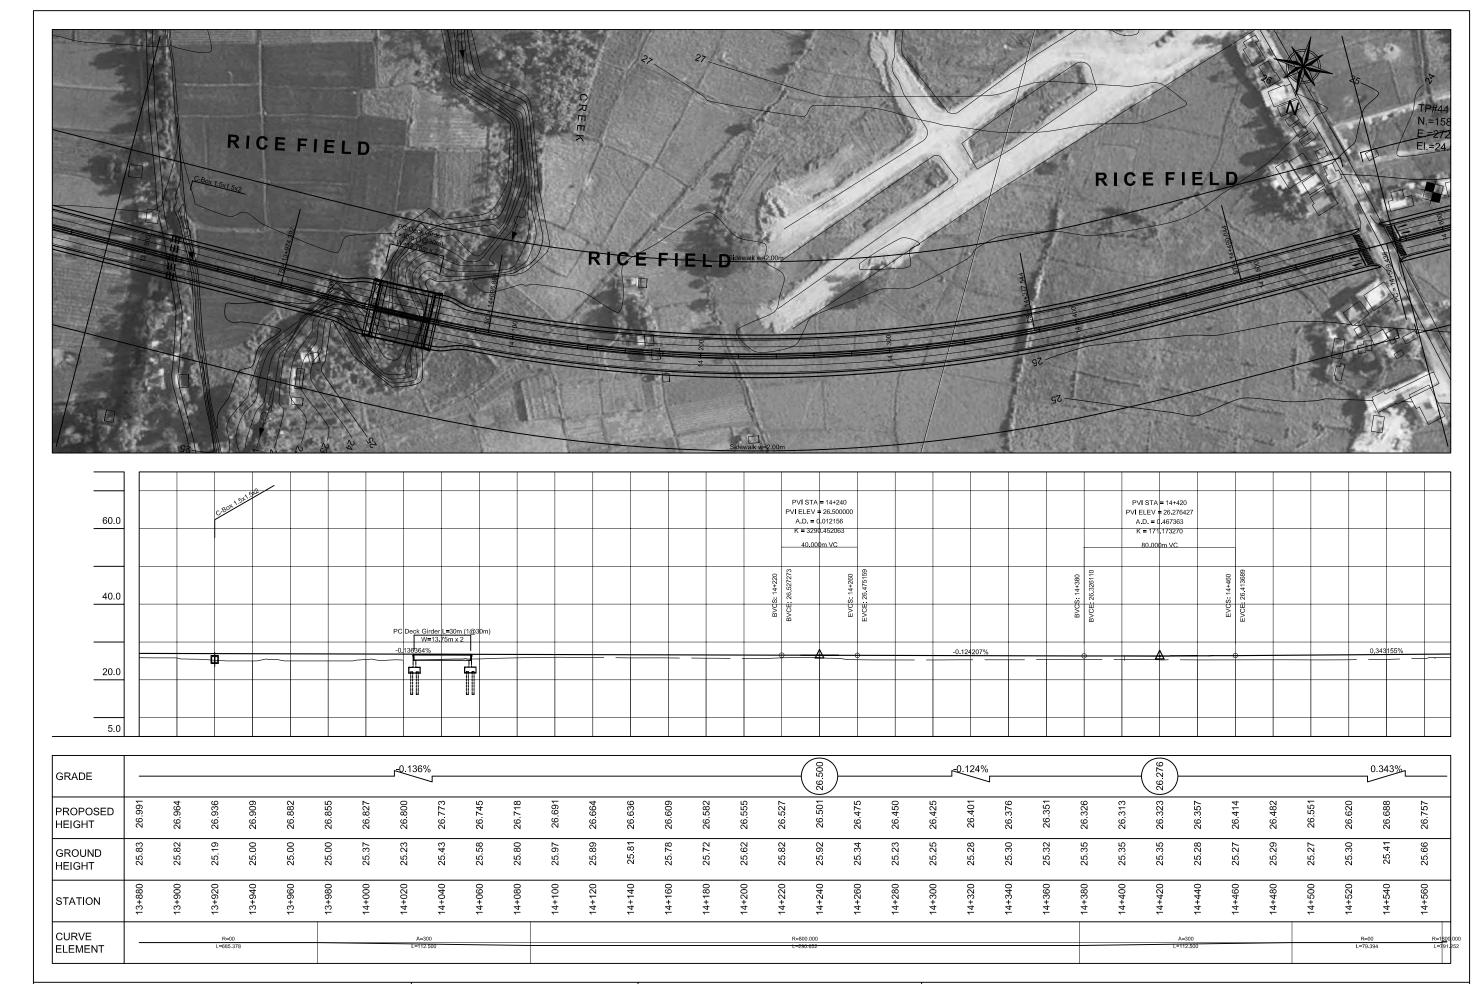

DRAWING TITLE

THE FEASIBILITY STUDY AND IMPLEMENTATION SUPPORT ON THE CALA EAST-WEST NATIONAL ROAD PROJECT

Daang Hari Road

Plan & Profile (21/31)

SCALE 1:2,000
DRAWING NO. DH-21
SHEET NO.

| JICA JAPAN INTERNATIONAL COOPERATION AGENCY  | ALMEC ALMEC CORPORATION REMARKS: |         | THE FEASIBILITY STUDY AND IMPLEMENTATION SUPPORT ON THE CALA EAST-WEST NATIONAL ROAD PROJECT |             |         |  |
|----------------------------------------------|----------------------------------|---------|----------------------------------------------------------------------------------------------|-------------|---------|--|
|                                              | NIPPON KOEI CO., LTD.            | DRAWING | <sup>В ТПLE</sup> Daang Hari Road                                                            | SCALE       | 1:2,000 |  |
| I IN DEPARTMENT OF PUBLIC WORKS AND HIGHWAYS |                                  |         | Plan & Profile (22/31)                                                                       | DRAWING NO. | DH-22   |  |
|                                              |                                  |         | 1 1011 0 1 10110 (22/01)                                                                     | SHEET NO.   |         |  |