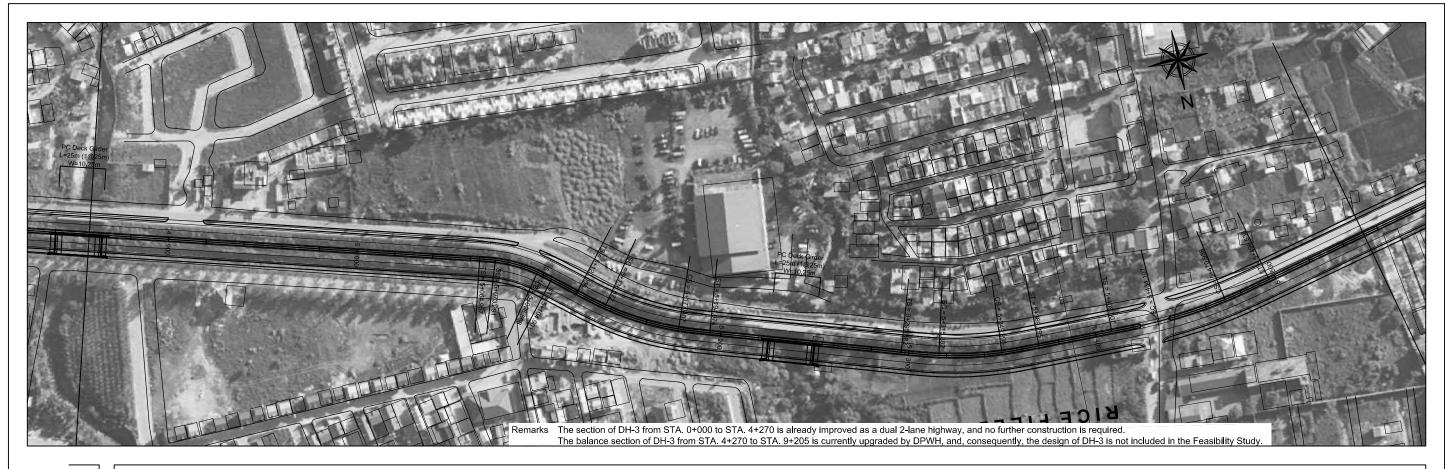

| GRADE                                   |        |              |        |        |        |        |        |        |         |        | %      |             |        |                           |        |                       |        |        |        |                  | 38.500          | )—     |                  |        |        |                   |                   |   |
|-----------------------------------------|--------|--------------|--------|--------|--------|--------|--------|--------|---------|--------|--------|-------------|--------|---------------------------|--------|-----------------------|--------|--------|--------|------------------|-----------------|--------|------------------|--------|--------|-------------------|-------------------|---|
| PROPOSED<br>HEIGHT                      | 40.445 | 40.348       | 40.251 | 40.153 | 40.056 | 39.959 | 39.862 | 39.764 | 39.667  | 39.570 | 39.473 | 39.375      | 39.278 | 39.181                    | 39.084 | 38.986                | 38.889 | 38.792 | 38.695 | 38.646<br>38.599 | $\sim$          | 38.455 | 38.430           | 38.406 | 38.359 | 38.312            | 38.265            | 0 |
| GROUND<br>HEIGHT                        | 39.48  | 39.41        | 39.33  | 39.26  | 39.19  | 39.12  | 39.05  | 38.98  | 38.91   | 38.84  | 38.76  | 38.69       | 38.58  | 38.46                     | 38.35  | 38.25                 | 38.16  | 38.08  | 38.00  | 37.93            | 37.85           | 37.77  |                  | 37.70  | 37.62  | 37.57             | 37.52             | 1 |
| STATION                                 | 4+868  | 4+880        | 4+900  | 4+920  | 4+940  | 4+960  | 4+980  | 5+000  | 5+020   | 5+040  | 5+060  | 5+080       | 5+100  | 5+120                     | 5+140  | 5+160                 | 5+180  | 5+200  | 5+220  | 5+230<br>5+240   | 5+260           | 5+280  | 5+290            | 5+300  | 5+320  | 5+340             | 5+360             |   |
| CURVE<br>ELEMENT                        |        | R=0<br>L=354 |        |        |        |        |        |        |         |        | L=8    | =25 R=75.00 |        | R=00 A=5<br>15.105 D 16.6 | 0.67   | R=150.000<br>L=40.735 | A=50   |        |        |                  | R=00<br>101.808 |        |                  | A=60   |        | 180.000<br>33.413 | A=60<br>L=20.000  |   |
| <b>ca</b> japan                         | INTE   | RNATI        | ONAL   | COOF   | PERAT  | ION A  | GENCY  | /      | ALMEC   | Ĉ ALN  | VEC C  | ORPO        | RATIO  |                           | MARKS: |                       |        |        |        |                  |                 |        |                  |        |        |                   | SIBILIT<br>E CALA |   |
| DEPARTMENT OF PUBLIC WORKS AND HIGHWAYS |        |              |        | YS     |        | NIP    | PON k  | KOEI C | 0., LTI | D.     |        |             |        |                           |        |                       |        | DRA    | WING   | TITLE            |                 | P      | Daang<br>lan & F |        |        |                   |                   |   |