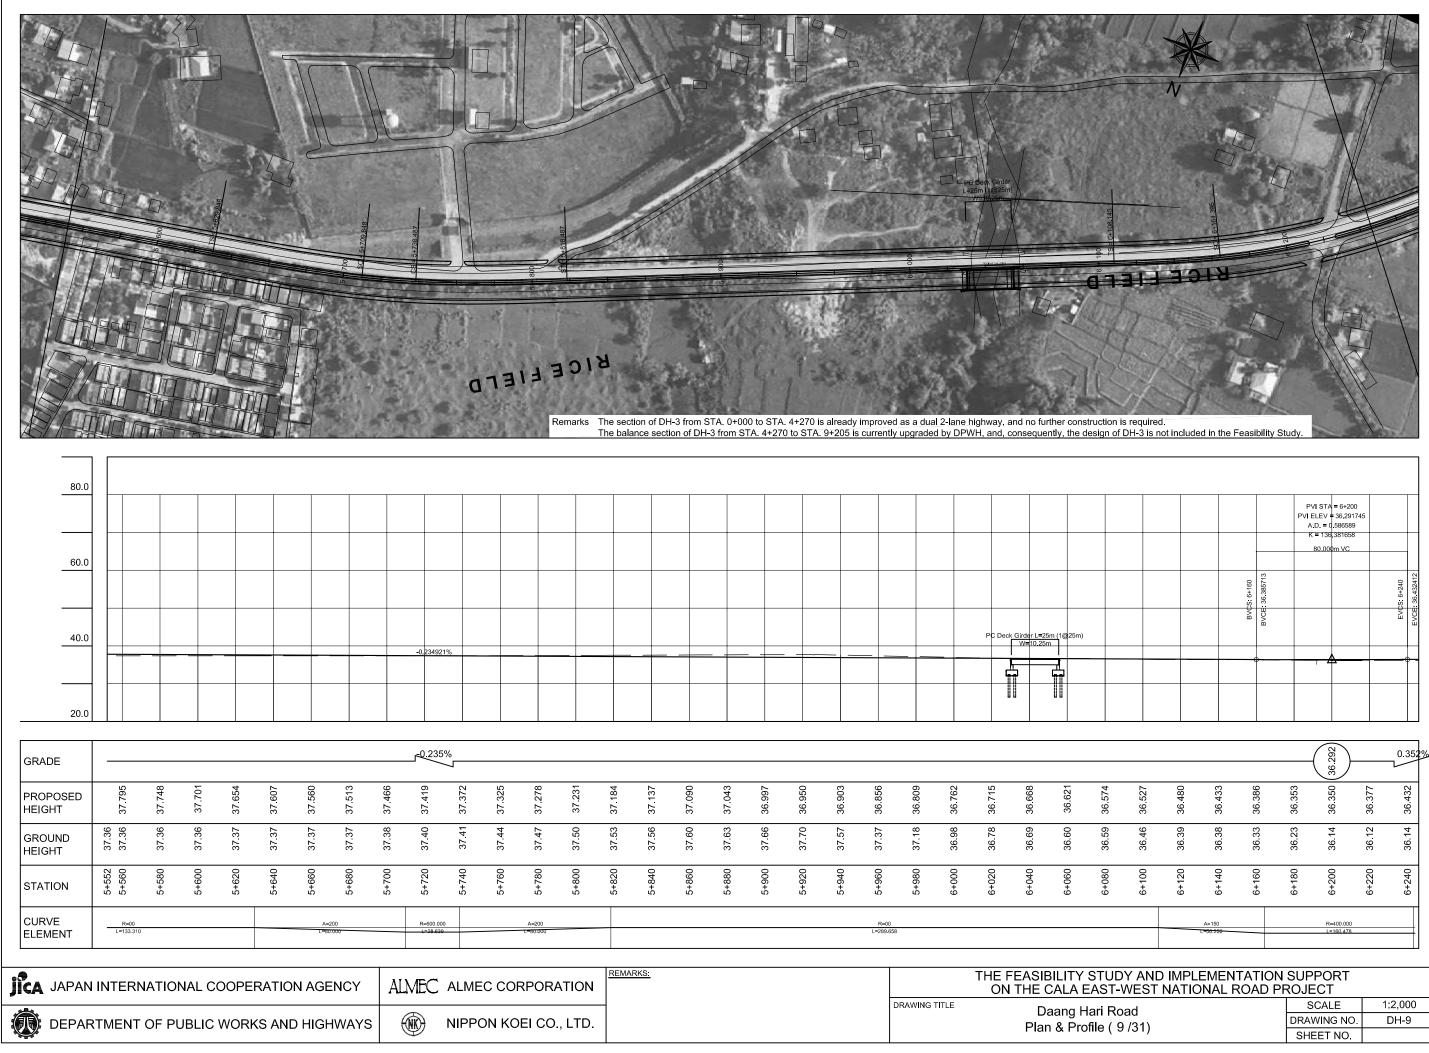

| 1)                                                                    |                            |         |           |               | BVCS: 6+160 | BVCE: 36.3897 |            |                            |        | EVCS: 6+240    | EVCE: 36.4324 |  |
|-----------------------------------------------------------------------|----------------------------|---------|-----------|---------------|-------------|---------------|------------|----------------------------|--------|----------------|---------------|--|
|                                                                       |                            |         |           |               |             |               |            |                            |        |                |               |  |
|                                                                       |                            |         |           |               |             |               | (          | 36.292                     |        | 0.3            | 52%           |  |
| 36 E7A                                                                | 36.574<br>36.527<br>36.527 |         | 36.480    | 36.433        | 36.386      |               | 36.353     | 36.350                     | 36.377 | 36.432         |               |  |
| 36 FO                                                                 | 00.09<br>26.16             | 00.40   | 36.39     | 36.38         | 36.33       |               | 36.23      | 36.14                      | 36.12  | 36.14          |               |  |
|                                                                       | 6+100                      | 001 + 0 | 6+120     | 6+140         | 6+160       |               | 6+180      | 6+200                      | 6+220  | 6+240          |               |  |
|                                                                       |                            |         | A=<br>L=8 | =150<br>6.250 |             |               |            | R=400.000<br>L=160.478     |        |                |               |  |
| Y STUDY AND IMPLEMENTATION SUPPORT<br>EAST-WEST NATIONAL ROAD PROJECT |                            |         |           |               |             |               |            |                            |        |                |               |  |
| Hari Road<br>ofile ( 9 /31)                                           |                            |         |           |               |             |               | SC<br>DRAW | CALE<br>VING NO.<br>ET NO. | -      | I:2,00<br>DH-9 | 0             |  |
|                                                                       |                            |         |           |               |             |               |            |                            |        |                |               |  |

|  |  |             |                 | PVIELEV<br>A.D. = 0 | = 6+200<br>36.291745<br>.586589 |             |                 |
|--|--|-------------|-----------------|---------------------|---------------------------------|-------------|-----------------|
|  |  |             |                 |                     | .381658<br>)m VC                |             |                 |
|  |  | BVCS: 6+160 | BVCE: 36.385713 |                     |                                 | EVCS: 6+240 | EVCE: 36.432412 |
|  |  | BVG         | BVCE            |                     |                                 | EVQ         | EVCE            |
|  |  |             |                 |                     | <b>\</b>                        |             |                 |
|  |  |             |                 |                     | <u> </u>                        |             |                 |
|  |  |             |                 |                     |                                 |             |                 |