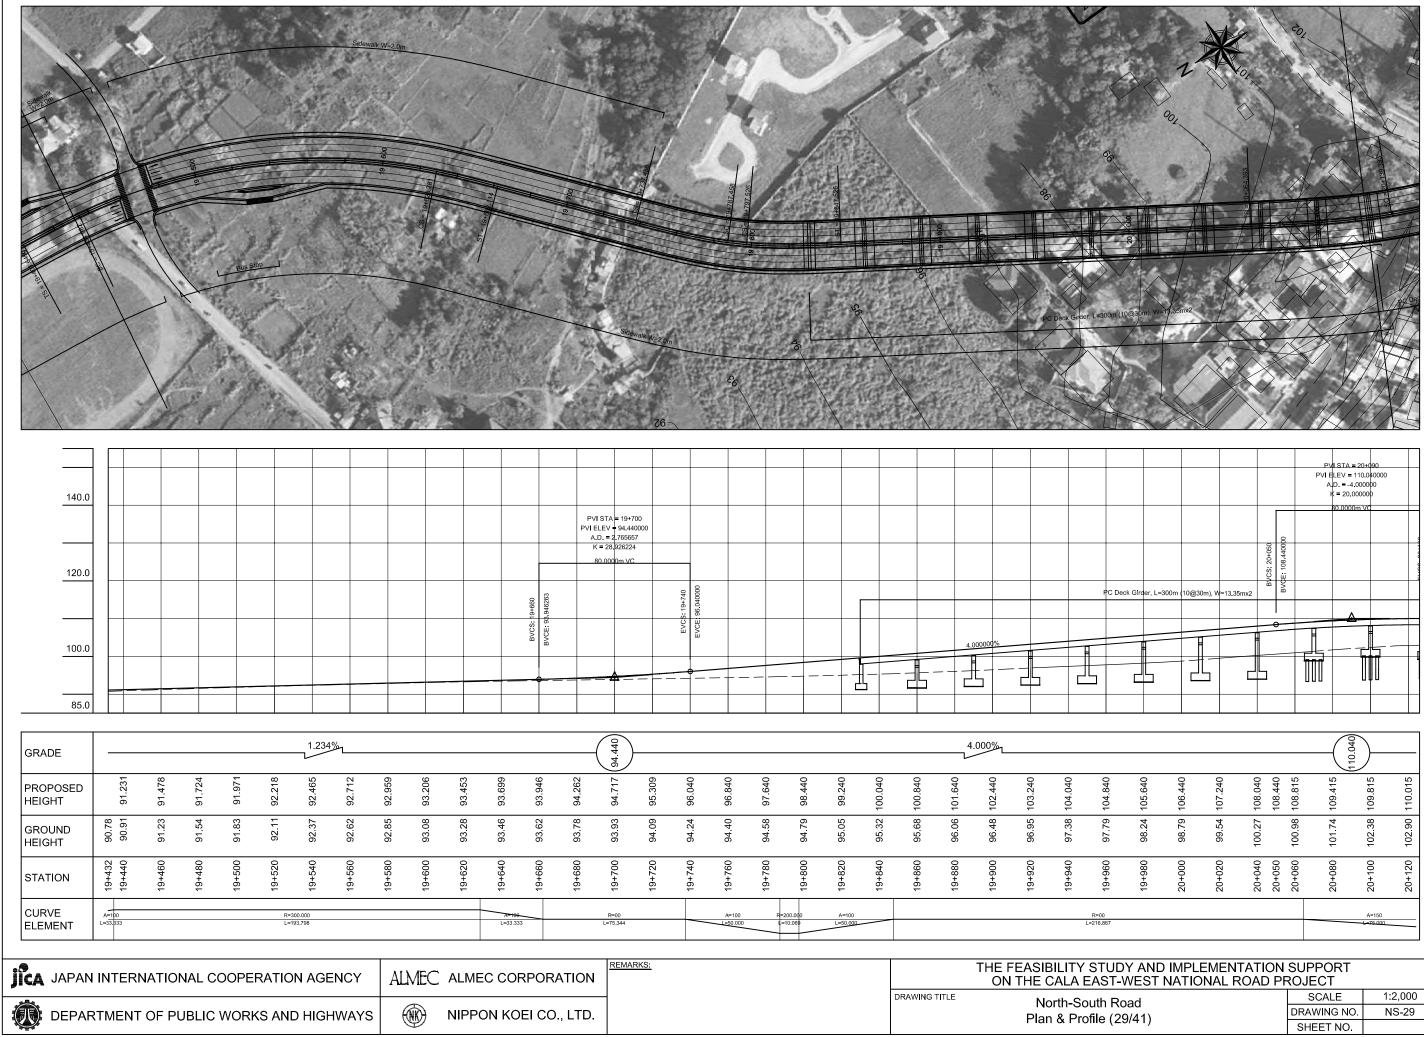

| °C Deck Glrd | er, L=300m ( | 10@30m), W | =13,35mx2 | BVCS: 20+050 | BVGE: 108.440000 | PVIE<br>A. | LSTA = 20+0<br>LEV = 110.0<br>D. = -4.0000<br>C = 20.00000<br>80.0000m VC | 40000<br>00<br>0 |  |
|--------------|--------------|------------|-----------|--------------|------------------|------------|---------------------------------------------------------------------------|------------------|--|
|              |              |            |           |              |                  |            |                                                                           |                  |  |

|                   |         |         |         |         |                    | (       | 110.040           |         |
|-------------------|---------|---------|---------|---------|--------------------|---------|-------------------|---------|
|                   |         |         |         |         |                    |         |                   |         |
| 104.840           | 105.640 | 106.440 | 107.240 | 108.040 | 108 440<br>108 815 | 109.415 | 109.815           | 110.015 |
| 67.76             | 98.24   | 98.79   | 99.54   | 100.27  | 100.98             | 101.74  | 102.38            | 102.90  |
| 19+960            | 19+980  | 20+000  | 20+020  | 20+040  | 20+050<br>20+060   | 20+080  | 20+100            | 20+120  |
| R=00<br>L=216.867 |         |         |         |         |                    |         | A=150<br>L=75.000 |         |

| Y STUDY AND IMPLEMENTATION SUPPORT<br>EAST-WEST NATIONAL ROAD PROJECT |             |         |  |  |  |  |
|-----------------------------------------------------------------------|-------------|---------|--|--|--|--|
| outh Road                                                             | SCALE       | 1:2,000 |  |  |  |  |
| rofile (29/41)                                                        | DRAWING NO. | NS-29   |  |  |  |  |
| one (29/41)                                                           | SHEET NO.   |         |  |  |  |  |