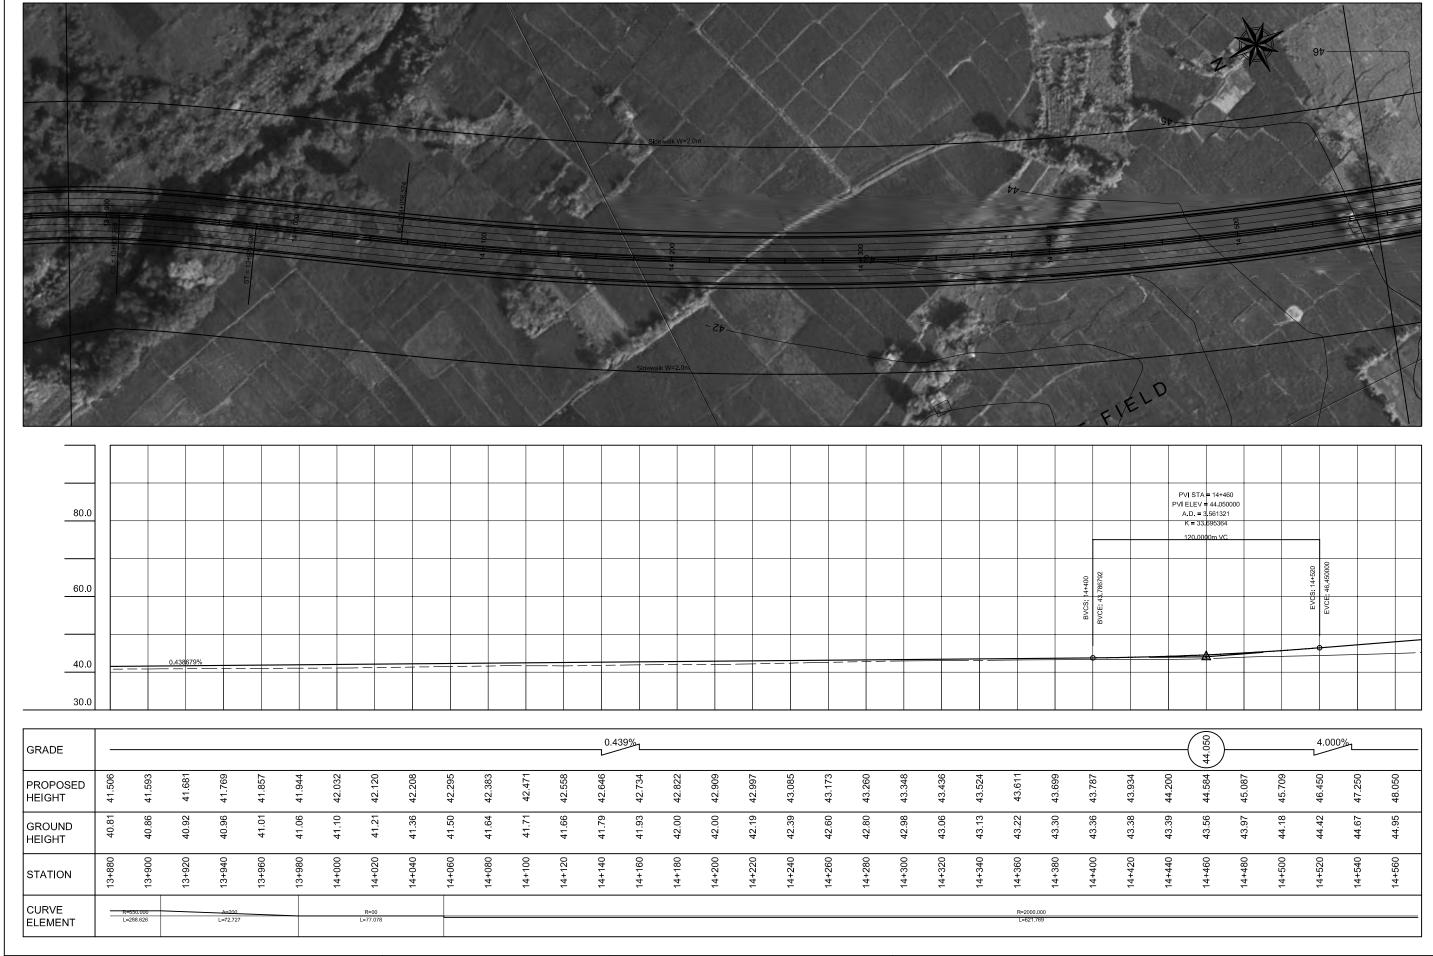

| JICA JAPAN INTERNATIONAL COOPERATION AGENCY | ALMEC ALMEC CORPORATION | REMARKS: | THE FEASIBILITY STUDY AND IMPLEMENTATION SUPPORT ON THE CALA EAST-WEST NATIONAL ROAD PROJECT |                        |                      |                  |
|---------------------------------------------|-------------------------|----------|----------------------------------------------------------------------------------------------|------------------------|----------------------|------------------|
| DEPARTMENT OF PUBLIC WORKS AND HIGHWAYS     | NIPPON KOEI CO., LTD.   |          | DRAWING TITLE                                                                                | North-South Road       | SCALE<br>DRAWING NO. | 1:2,000<br>NS-21 |
|                                             |                         |          |                                                                                              | Plan & Profile (21/41) | SHEET NO.            | 1                |