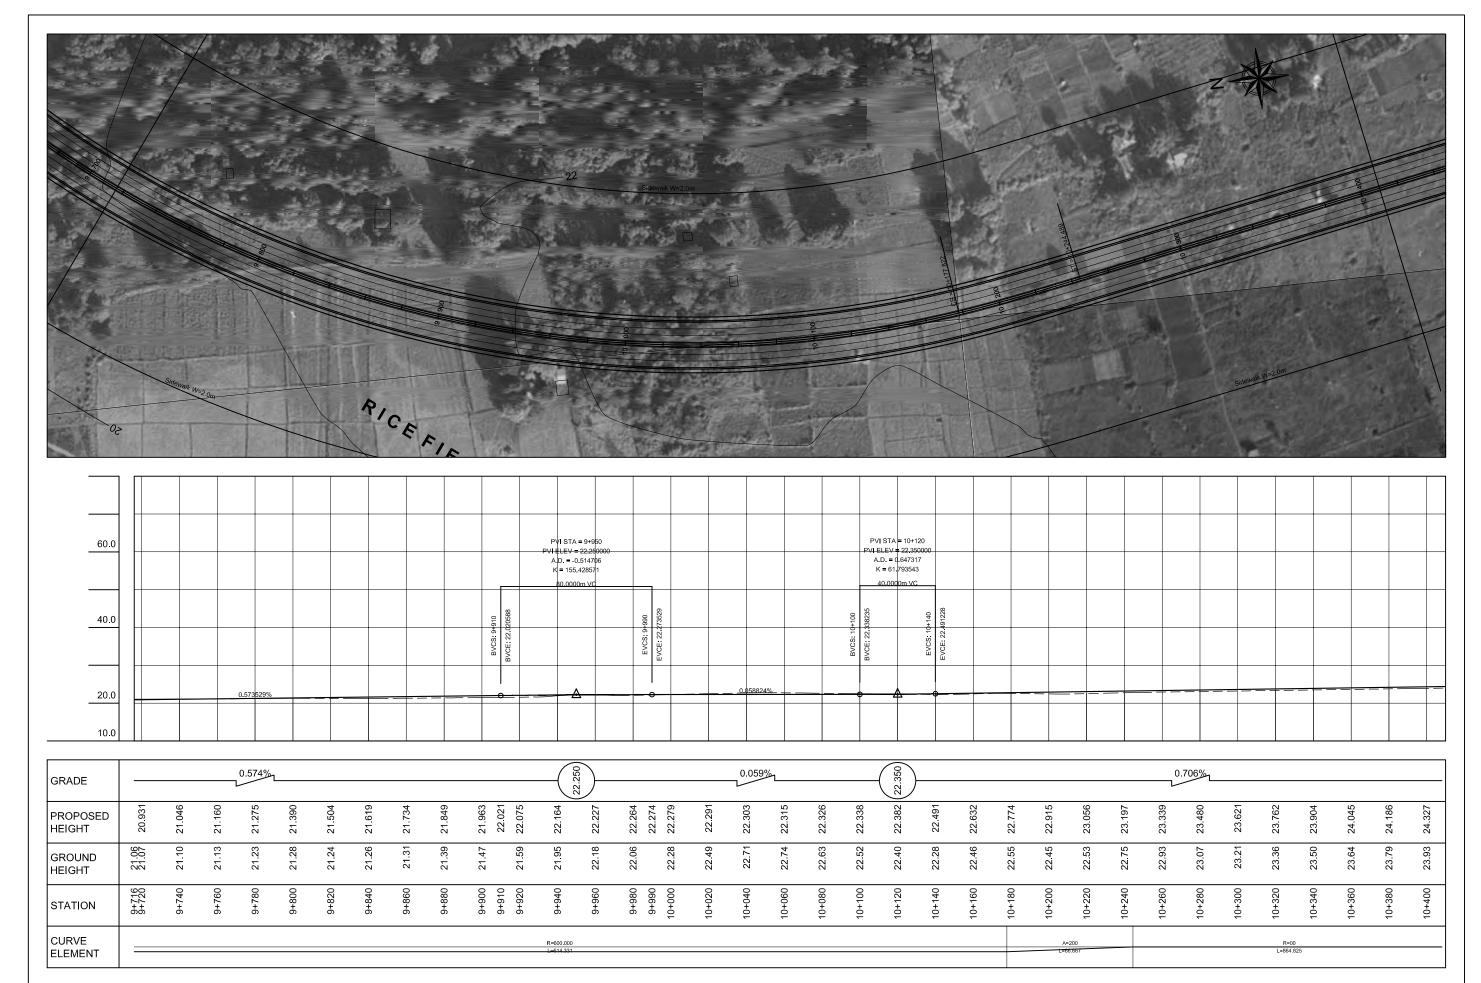

| JICA JAPAN INTERNATIONAL COOPERATION AGENCY | ALMEC ALMEC CORPORATION | REMARKS: | THE FEASIBILITY STUDY AND IMPLEMENTATION SUPPORT ON THE CALA EAST-WEST NATIONAL ROAD PROJECT |                                            |                             |                  |
|---------------------------------------------|-------------------------|----------|----------------------------------------------------------------------------------------------|--------------------------------------------|-----------------------------|------------------|
| DEPARTMENT OF PUBLIC WORKS AND HIGHWAYS     | NIPPON KOEI CO., LTD.   |          | DRAWING TITLE                                                                                | North-South Road<br>Plan & Profile (15/41) | SCALE DRAWING NO. SHEET NO. | 1:2,000<br>NS-15 |