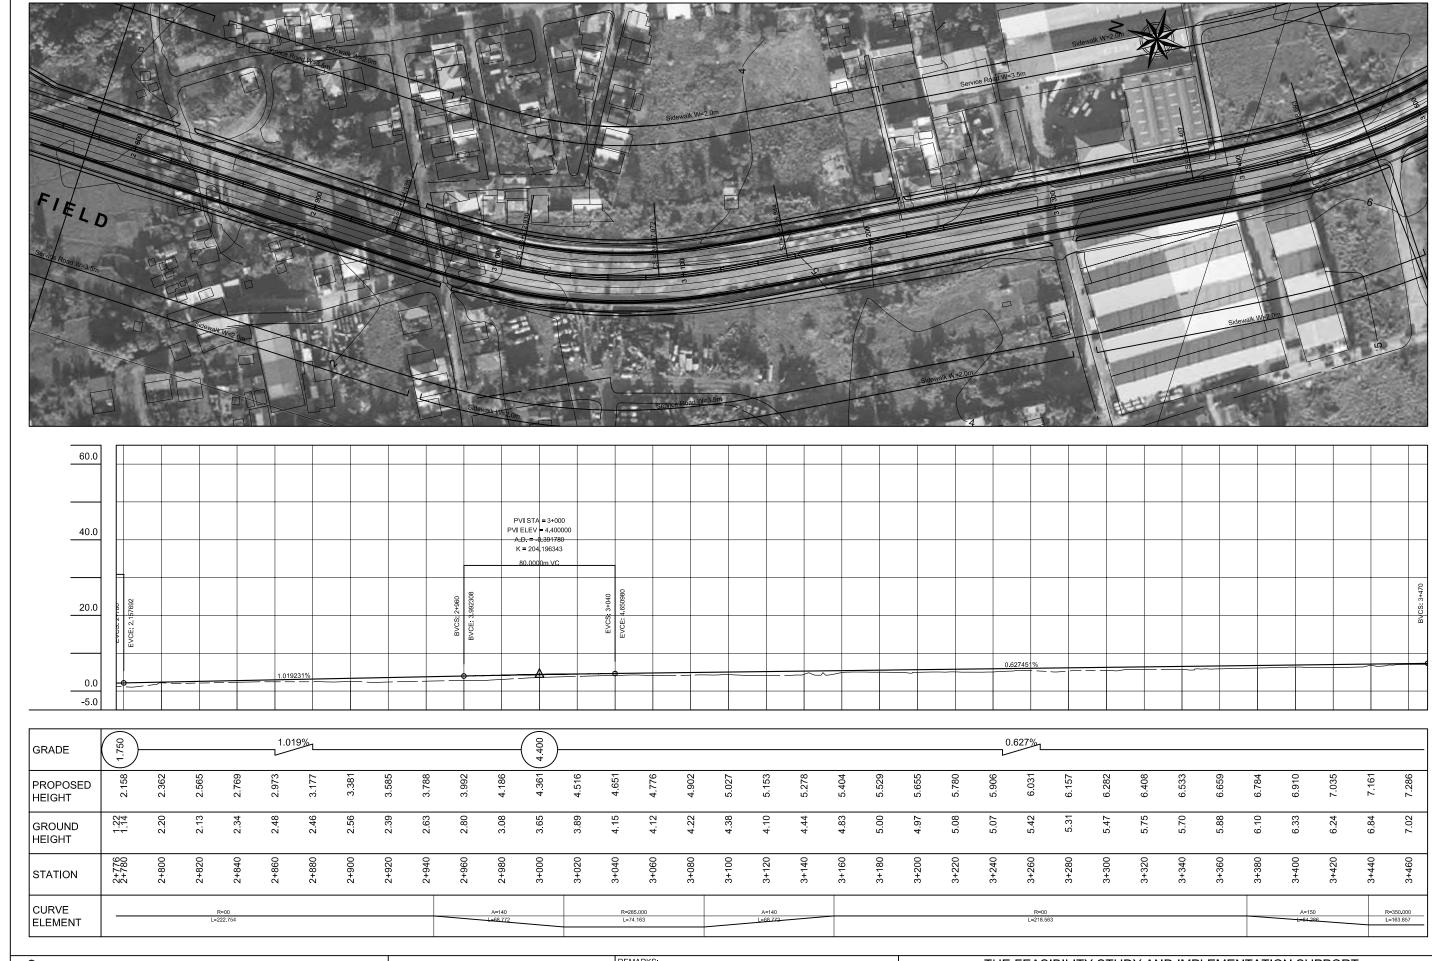

| JICA JAPAN INTERNATIONAL COOPERATION AGENCY | ALMEC ALMEC CORPORATION | REMARKS: | THE FEASIBILITY STUDY AND IMPLEMENTATION SUPPORT ON THE CALA EAST-WEST NATIONAL ROAD PROJECT |                                             |                             |                 |
|---------------------------------------------|-------------------------|----------|----------------------------------------------------------------------------------------------|---------------------------------------------|-----------------------------|-----------------|
| DEPARTMENT OF PUBLIC WORKS AND HIGHWAYS     | NIPPON KOEI CO., LTD.   |          | DRAWING TITLE                                                                                | North-South Road<br>Plan & Profile ( 5 /41) | SCALE DRAWING NO. SHEET NO. | 1:2,000<br>NS-5 |