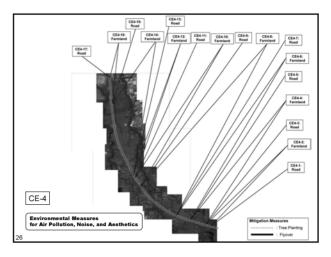

### 1) Replacement of cut tree, 2) Acquisition of permit from DENR for tree cutting, 3) Revegetation Loss, disturbance and damage to existing vegetation Local aquatic habitat alteration and temporary displacement at species 1) Same mitigation measure for the control of soil erosion and 1) Property appraisal by the local government unit before construction Change in land value Total or partial loss of land/farm area, properties and crops, dislocation and loss of income due 1) Negotiation with PAFs/PAPs for an acceptable compromise on valuation and compensation, Finalization of the LARP incorporating therein the agreements reached during public consultation dislocation and loss to ROW acquisition Economic Activities Increase in livelihood and business opportunities (construction related) Request for contractor to source workforce from qualified local as much as possible, Increase in employment opportunities Orientation for workers on desirable working relationship especially if there are non-resident workers Installation of temporary housing facilities equipped with adequate water and sanitation facilities, 2) Orientation for workers, Potential health, sanitation and safety problems Public Health / Safety 3) Installation of appropriate signage to avoid accidents

Mitigation/Enhancement Measure during Construction (1)

| Items                                  | Potential Environment Impact                             | Mitigation/Enhancement Measure                                                                                                                                                                 |
|----------------------------------------|----------------------------------------------------------|------------------------------------------------------------------------------------------------------------------------------------------------------------------------------------------------|
| Land                                   | Erosion at the discharge points of the road storm drains | Installation of dissipators at major discharge points of the roads' storm drains                                                                                                               |
| Air                                    | Increase in particulates and gaseous emissions           | Planting tree along roads,     IEC to road users on the proper maintenance of engines                                                                                                          |
| Noise                                  | Increase in noise levels                                 | Planting tree along roads, 2) Installation of noise barriers     Traffic control and vehicle controls along the highway                                                                        |
| Land Use and<br>Zoning                 | Change in land value                                     | Property appraisal by the local government unit before construction                                                                                                                            |
| Population                             | Increased migration and rapid population growth          | Encouragement of proper zoning and enforcement for LGUs, 2) Encouragement of adequate plan for social service and infrastructure for LGUs, 3) Encouragement of prevention of squatter colonies |
| Economic Activities                    | Increased economic opportunities and revenues for LGUs   | Encouragement of improving basic services, infrastructure and utilities for LGUs                                                                                                               |
| Housing and Social<br>Services         | Regional severance                                       | 1) Establishment of intersection, underpass, overpass                                                                                                                                          |
| Infrastructure and<br>Public Utilities | Improvement of access to public utilities and services   | Enhancement of accessibility by providing appropriate signage                                                                                                                                  |
| Accidents                              | Increase in traffic accidents                            | 1) Installation of appropriate signage                                                                                                                                                         |