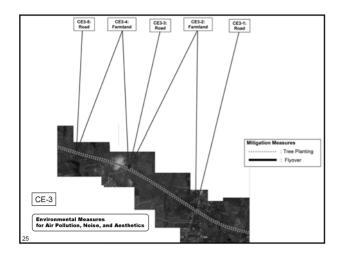

### 1) Replacement of cut tree, 2) Acquisition of permit from DENR for tree cutting, 3) Revegetation Loss, disturbance and damage to existing vegetation Local aquatic habitat alteration and temporary displacement at species 1) Same mitigation measure for the control of soil erosion and 1) Property appraisal by the local government unit before construction Change in land value Total or partial loss of land/farm area, properties and crops, dislocation and loss of income due 1) Negotiation with PAFs/PAPs for an acceptable compromise on valuation and compensation, Finalization of the LARP incorporating therein the agreements reached during public consultation dislocation and loss to ROW acquisition Economic Activities Increase in livelihood and business opportunities (construction related) Request for contractor to source workforce from qualified local as much as possible, Increase in employment opportunities Orientation for workers on desirable working relationship especially if there are non-resident workers Installation of temporary housing facilities equipped with adequate water and sanitation facilities, 2) Orientation for workers, Potential health, sanitation and safety problems Public Health / Safety 3) Installation of appropriate signage to avoid accidents

Mitigation/Enhancement Measure during Construction (1)

| Items                                  | Potential Environment Impact                             | Mitigation/Enhancement Measure                                                                                                                                                                 |
|----------------------------------------|----------------------------------------------------------|------------------------------------------------------------------------------------------------------------------------------------------------------------------------------------------------|
| Land                                   | Erosion at the discharge points of the road storm drains | Installation of dissipators at major discharge points of the roads' storm drains                                                                                                               |
| Air                                    | Increase in particulates and gaseous emissions           | Planting tree along roads,     IEC to road users on the proper maintenance of engines                                                                                                          |
| Noise                                  | Increase in noise levels                                 | Planting tree along roads, 2) Installation of noise barriers     Traffic control and vehicle controls along the highway                                                                        |
| Land Use and<br>Zoning                 | Change in land value                                     | Property appraisal by the local government unit before construction                                                                                                                            |
| Population                             | Increased migration and rapid population growth          | Encouragement of proper zoning and enforcement for LGUs, 2) Encouragement of adequate plan for social service and infrastructure for LGUs, 3) Encouragement of prevention of squatter colonies |
| Economic Activities                    | Increased economic opportunities and revenues for LGUs   | Encouragement of improving basic services, infrastructure and utilities for LGUs                                                                                                               |
| Housing and Social<br>Services         | Regional severance                                       | 1) Establishment of intersection, underpass, overpass                                                                                                                                          |
| Infrastructure and<br>Public Utilities | Improvement of access to public utilities and services   | Enhancement of accessibility by providing appropriate signage                                                                                                                                  |
| Accidents                              | Increase in traffic accidents                            | 1) Installation of appropriate signage                                                                                                                                                         |