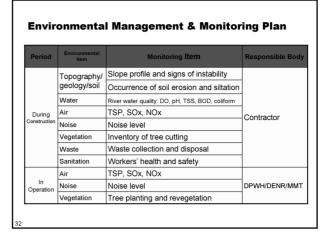

| 1) Establishment of intersection, underpass, overpass                                                                                                                                          |
| Infrastructure and<br>Public Utilities | Improvement of access to public utilities and services   | Enhancement of accessibility by providing appropriate signage                                                                                                                                  |
| Accidents                              | Increase in traffic accidents                            | 1) Installation of appropriate signage                                                                                                                                                         |









### **Formulation of Preliminary Resettlement Action Plan**

- · Reference to Existing Laws and Policies
- Existing Practice (DPWH)
- Consultations with LGU's and Focus Group Discussions with Project-affected Families (PAFs)
- Way Forward

  - Petailed Engineering Stage
    Parcellary Survey
    Landowners and project-affected families will be positively identified
    Consultation meetings with landowners
  - and PAFs
     Tagging and household surveys
     Identification of relocation site
     Disclosure meetings





# Status of Project Acceptability 1. All barangay resolutions submitted (45 barangays) Municipal resolutions: 3 submitted and 4 to follow All provincial resolutions submitted RDC resolution existing. (Endorsement to ICC upon finalization of implementation scheme) M