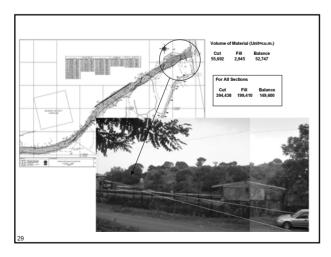

### 1) Replacement of cut tree, 2) Acquisition of permit from DENR for tree cutting, 3) Revegetation Loss, disturbance and damage to existing vegetation Local aquatic habitat alteration and temporary displacement at species 1) Same mitigation measure for the control of soil erosion and 1) Property appraisal by the local government unit before construction Change in land value Total or partial loss of land/farm area, properties and crops, dislocation and loss of income due 1) Negotiation with PAFs/PAPs for an acceptable compromise on valuation and compensation, Finalization of the LARP incorporating therein the agreements reached during public consultation dislocation and loss to ROW acquisition Economic Activities Increase in livelihood and business opportunities (construction related) R