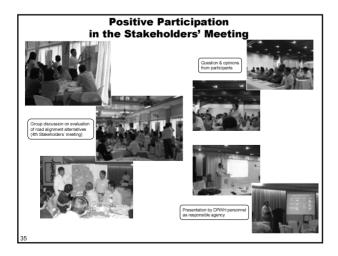

### **Formulation of Preliminary Resettlement Action Plan**

- · Reference to Existing Laws and Policies
- Existing Practice (DPWH)
- Consultations with LGU's and Focus Group Discussions with Project-affected Families (PAFs)
- Way Forward

  - Petailed Engineering Stage
    Parcellary Survey
    Landowners and project-affected families will be positively identified
    Consultation meetings with landowners
  - and PAFs
     Tagging and household surveys
     Identification of relocation site
     Disclosure meetings