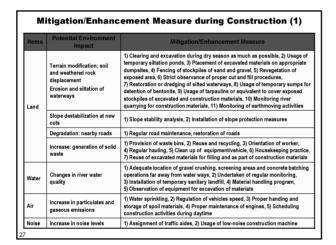

### 1) Replacement of cut tree, 2) Acquisition of permit from DENR for tree cutting, 3) Revegetation Loss, disturbance and damage to existing vegetation Local aquatic habitat alteration and temporary displacement at species 1) Same mitigation measure for the control of soil erosion and 1) Property appraisal by the local government unit before construction Change in land value Total or partial loss of land/farm area, properties and crops, dislocation and loss of income due 1) Negotiation with PAFs/PAPs for an acceptable compromise on valuation and compensation, Finalization of the LARP incorporating therein the agreements reached during public consultation dislocation and loss to ROW acquisition Economic Activities Increase in livelihood and business opportunities (construction related) Request for contractor to source workforce from qualified local as much as possible, Increase in employment opportunities Orientation for workers on desirable working relationship especially if there are non-resident workers Installation of temporary housing facilities equipped with adequate water and sanitation facilities, 2) Orientation for workers, Potential health, sanitation and safety problems Public Health / Safety 3) Installation of appropriate signage to avoid accidents

Mitigation/Enhancement Measure during Construction (1)

| Items                                  | Potential Environment Impact                             | Mitigation/Enhancement Measure                                                                                                                                                                 |
|----------------------------------------|----------------------------------------------------------|------------------------------------------------------------------------------------------------------------------------------------------------------------------------------------------------|
| Land                                   | Erosion at the discharge points of the road storm drains | Installation of dissipators at major discharge points of the roads' storm drains                                                                                                               |
| Air                                    | Increase in particulates and gaseous emissions           | Planting tree along roads,     IEC to road users on the proper maintenance of engines                                                                                                          |
| Noise                                  | Increase in noise levels                                 | Planting tree along roads, 2) Installation of noise barriers     Traffic control and vehicle controls along the highway                                                                        |
| Land Use and<br>Zoning                 | Change in land value                                     | Property appraisal by the local government unit before construction                                                                                                                            |
| Population                             | Increased migration and rapid population growth          | Encouragement of proper zoning and enforcement for LGUs, 2) Encouragement of adequate plan for social service and infrastructure for LGUs, 3) Encouragement of prevention of squatter colonies |
| Economic Activities                    | Increased economic opportunities and revenues for LGUs   | Encouragement of improving basic services, infrastructure and utilities for LGUs                                                                                                               |
| Housing and Social<br>Services         | Regional severance                                       | 1) Establishment of intersection, underpass, overpass                                                                                                                                          |
| Infrastructure and<br>Public Utilities | Improvement of access to public utilities and services   | Enhancement of accessibility by providing appropriate signage                                                                                                                                  |
| Accidents                              | Increase in traffic accidents                            | 1) Installation of appropriate signage                                                                                                                                                         |