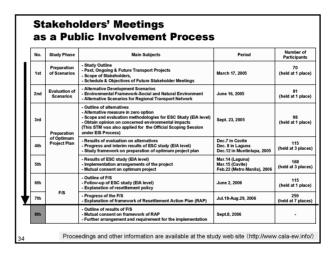

| 1) Establishment of intersection, underpass, overpass                                                                                                                                          |
| Infrastructure and<br>Public Utilities | Improvement of access to public utilities and services   | Enhancement of accessibility by providing appropriate signage                                                                                                                                  |
| Accidents                              | Increase in traffic accidents                            | 1) Installation of appropriate signage                                                                                                                                                         |









### **Formulation of Preliminary Resettlement Action Plan**

- · Reference to Existing Laws and Policies
- Existing Practice (DPWH)
- Consultations with LGU's and Focus Group Discussions with Project-affected Families (PAFs)
- Way Forward

  - Petailed Engineering Stage
    Parcellary Survey
    Landowners and project-affected families will be positively identified
    Consultation meetings with landowners
  - and PAFs
     Tagging and household surveys
     Identification of relocation site
     Disclosure meetings





# Status of Project Acceptability 1. All barangay resolutions submitted (45 barangays) Municipal resolutions: 3 submitted and 4 to follow All provincial resolutions submitted RDC resolution existing. (Endorsement to ICC upon finalization of implementation scheme) MOU b