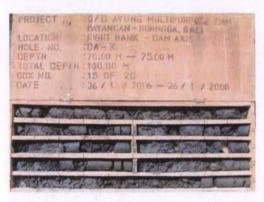

| PROJECT IN<br>LOCATION<br>HOLE NO.<br>DEPTH<br>TOTAL DEPTH<br>BOX NO.<br>DATE | 107.0. AYUNG MULTIPURPOSE DAM<br>PAYANGAN-BUANGGA, BALI<br>RIGHT BANK - DAM AXIS<br>IDA-TO<br>70.00 M - 75.00 M<br>100.00 M<br>15 OF 20<br>26 / 1 / 2016 - 26 / 1 / 2006 |
|-------------------------------------------------------------------------------|--------------------------------------------------------------------------------------------------------------------------------------------------------------------------|
| NER GERE                                                                      | Sector of the                                                          |
|                                                                               |                                                                                                                                                                          |
| CRIMINAL DA                                                                   |                                                                                                                                                                          |
| No. Constitutes                                                               |                                                                                                                                                                          |