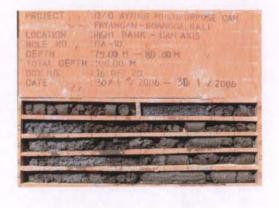

| PROJECT , D/D AYUNG MULTIFURIOSE DAM<br>PAYANGAN - BUANGAA, BALL                  |
|-----------------------------------------------------------------------------------|
| LOCATION SIGHT BANK - DAM AXIS<br>HOLE MD. , TDA-ID<br>DEPTH 75:00 M - 80, 00 M , |
| TOTAL GEPTH TTOO.DOT M<br>BOX MB. A 16 GF 70                                      |
| CATE 3071 7 2006 - 30/ 1 x 2006                                                   |
| C A KARAL (A)                                                                     |
|                                                                                   |
|                                                                                   |
| Contraction of the second second                                                  |