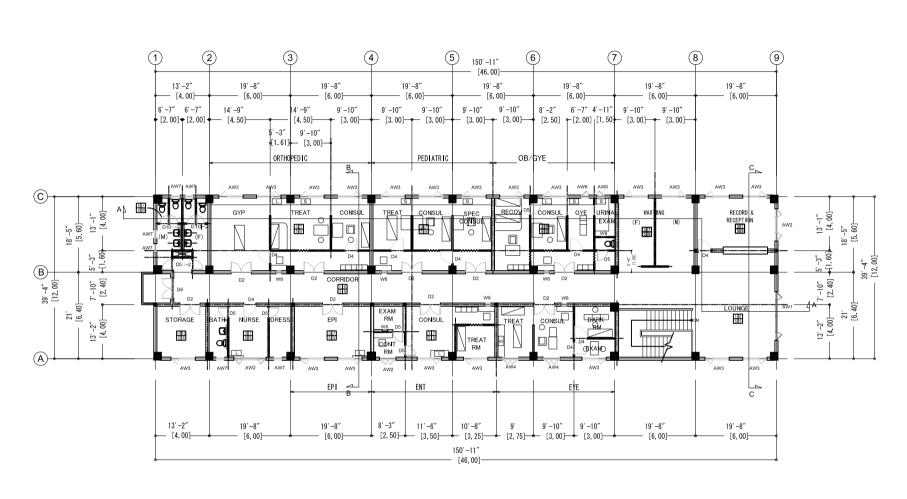

## FIRST FLOOR PLAN

SCALE 1;200

DISTRICT HEAD QUARTERS HOSPITAL (DHQ) BATTAGRAM

| THE COTLINE DESIGN STORT ON THE PROJECT FOR THE RECONSTRUCTION OF THE EARTHQUARE PACILITIES |             |            |             |                          |           |          |
|---------------------------------------------------------------------------------------------|-------------|------------|-------------|--------------------------|-----------|----------|
| NIPPON KOEI CO., LTD IN ASSOCIATION WITH BINKO INTERNATIONAL                                |             |            |             | DWG. TITLE: DHQ-O.P.D    |           |          |
|                                                                                             | PREPARED BY | CHECKED BY | APPROVED BY | GENERAL FLOOR PLAN-2(1F) |           |          |
| NAME                                                                                        | M.KASHIF    | A. MORIOKA | Y.INOUE     |                          |           |          |
| SIGNATURE                                                                                   |             |            |             | SCALE                    | SHEET NO. | REV. NO. |
| DATE                                                                                        | / /2006     | / /2006    | / /2006     | 1:200                    | A-5       |          |