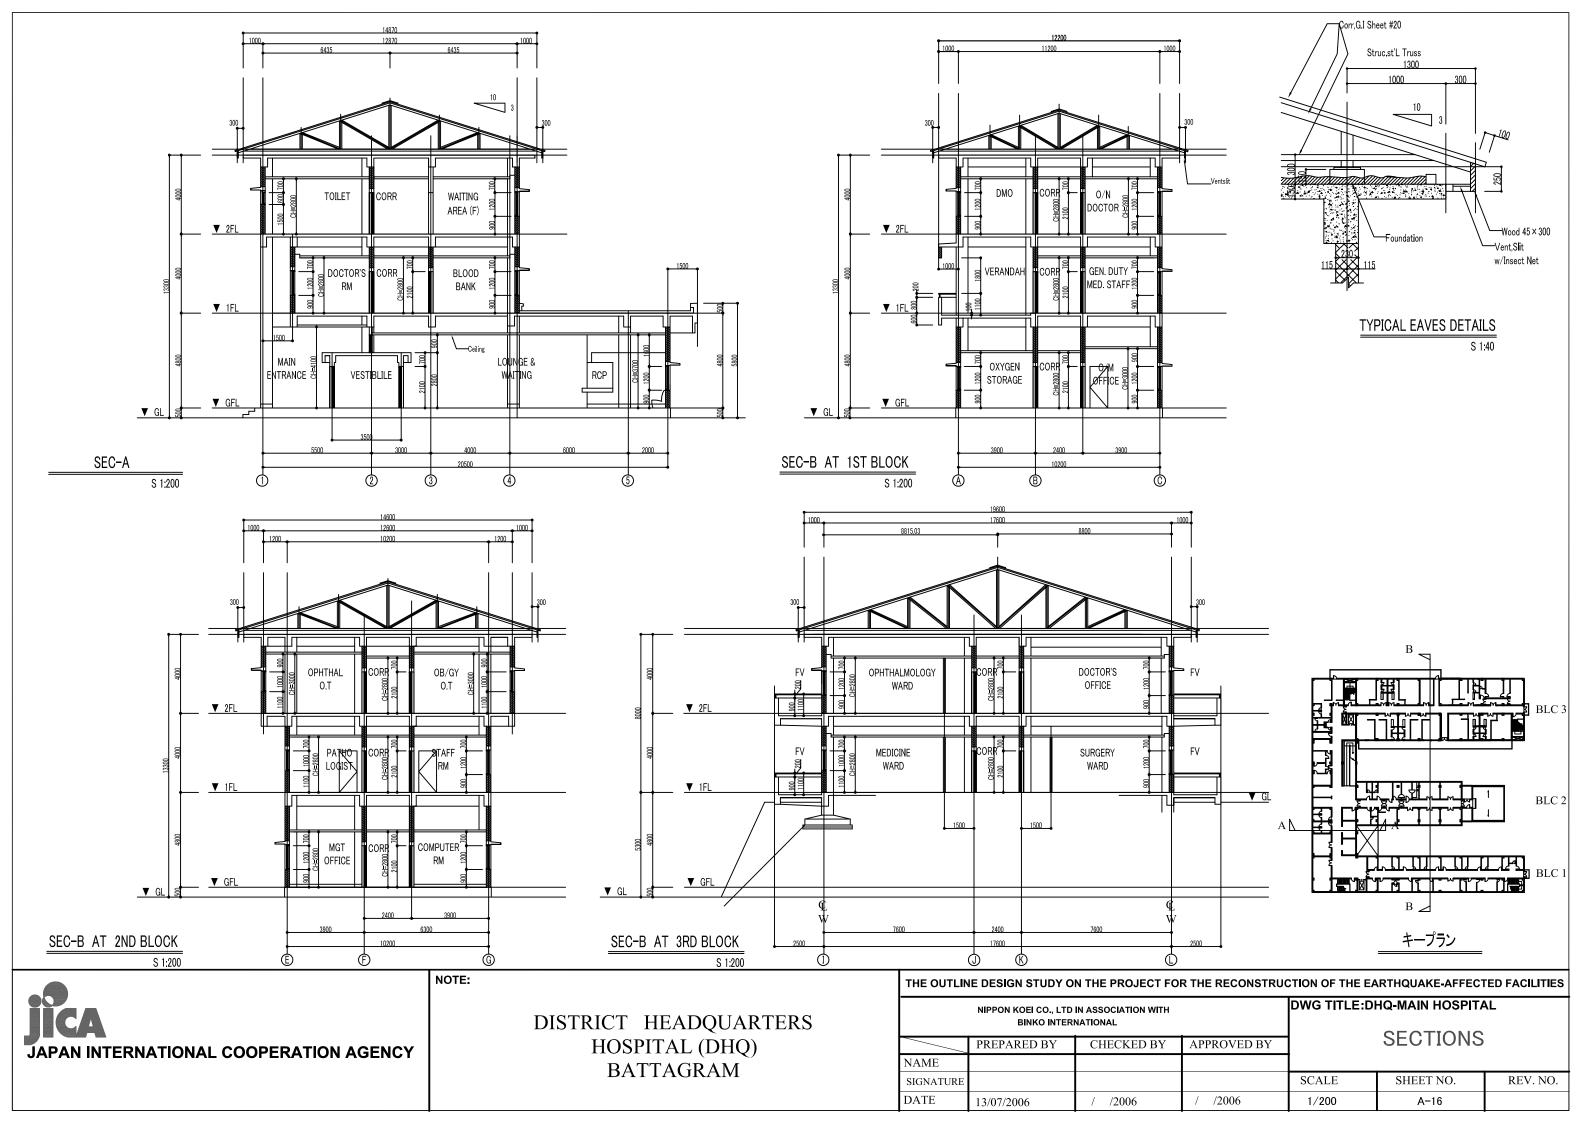

JICA
JAPAN INTERNATIONAL COOPERATION AGENCY

DISTRICT HEADQUARTERS HOSPITAL (DHQ) BATTAGRAM

| THE OUTLIN | INE DESIGN STUDY ON THE PROJECT FOR THE RECONSTRUCTION OF THE EARTHQUAKE-AFFECTED FACILITIES |            |                               |                       |           |          |  |  |
|------------|----------------------------------------------------------------------------------------------|------------|-------------------------------|-----------------------|-----------|----------|--|--|
|            | NIPPON KOEI CO., LTD<br>BINKO INTERI                                                         |            | DWG. TITLE:FDHQ-MAIN HOSPITAL |                       |           |          |  |  |
| /          | PREPARED BY                                                                                  | CHECKED BY | APPROVED BY                   | FLOOR PLAN -5(2F-1/2) |           |          |  |  |
| NAME       | ARSHAD                                                                                       |            |                               |                       |           |          |  |  |
| SIGNATURE  |                                                                                              |            |                               | SCALE                 | SHEET NO. | REV. NO. |  |  |
| DATE       | / /2006                                                                                      | / /2006    | / /2006                       | 1/200                 | A-11      |          |  |  |