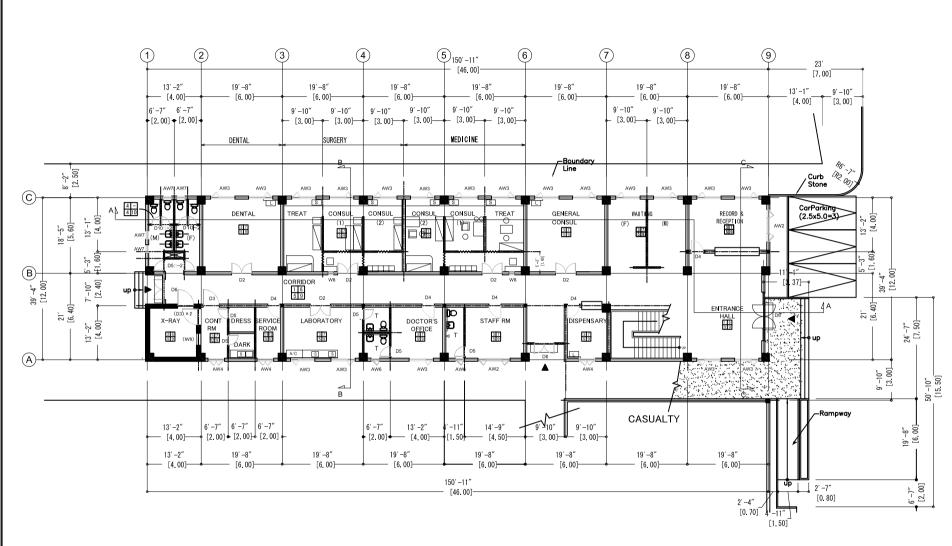

## **GROUND FLOOR PLAN**

SCALE 1;200

DISTRICT HEAD QUARTERS HOSPITAL (DHQ) BATTAGRAM

NOTE

| THE OUTLINE DESIGN STUDY ON THE PROJECT FOR THE RECONSTRUCTION OF THE EARTHQUAKE FACILITIES |             |            |             |                          |           |          |  |
|---------------------------------------------------------------------------------------------|-------------|------------|-------------|--------------------------|-----------|----------|--|
| NIPPON KOEI CO., LTD IN ASSOCIATION WITH<br>BINKO INTERNATIONAL                             |             |            |             | DWG. TITLE: DHQ-O.P.D    |           |          |  |
|                                                                                             | PREPARED BY | CHECKED BY | APPROVED BY | GENERAL FLOOR PLAN-1(GF) |           |          |  |
| NAME                                                                                        | M.KASHIF    | A. MORIOKA | Y.INOUE     |                          |           |          |  |
| SIGNATURE                                                                                   |             |            |             | SCALE                    | SHEET NO. | REV. NO. |  |
| DATE                                                                                        | / /2006     | / /2006    | / /2006     | 1:200                    | A-4       |          |  |