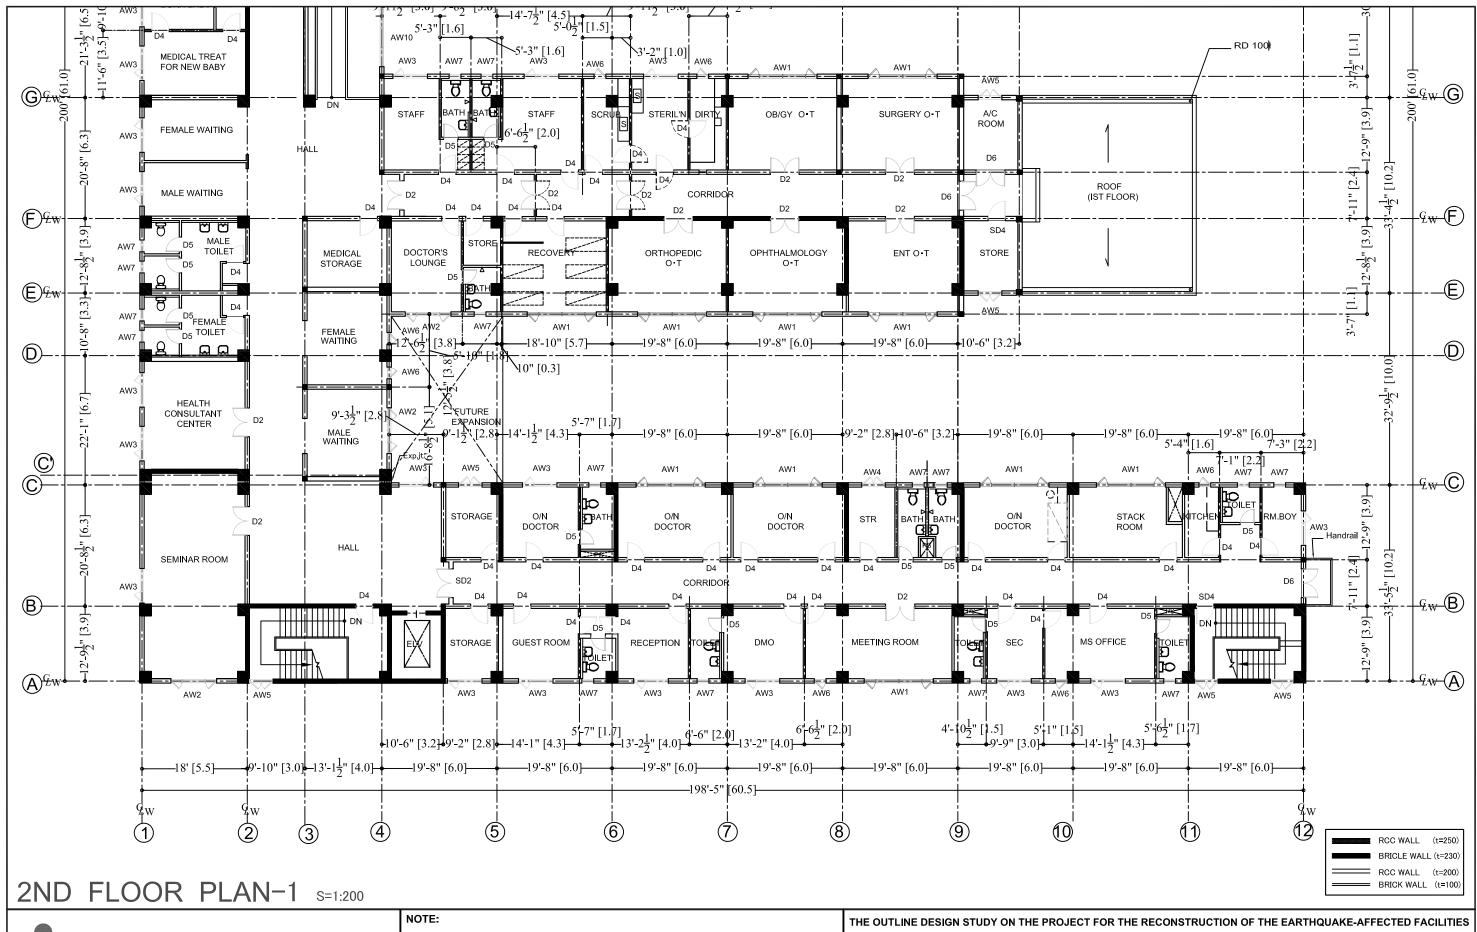

JICA
JAPAN INTERNATIONAL COOPERATION AGENCY

DISTRICT HEADQUARTERS HOSPITAL (DHQ) BATTAGRAM

| THE OUTLIN | INE DESIGN STUDY ON THE PROJECT FOR THE RECONSTRUCTION OF THE EARTHQUAKE-AFFECTED FACILITIES |            |                               |                       |           |          |  |  |
|------------|----------------------------------------------------------------------------------------------|------------|-------------------------------|-----------------------|-----------|----------|--|--|
|            | NIPPON KOEI CO., LTD<br>BINKO INTERI                                                         |            | DWG. TITLE:FDHQ-MAIN HOSPITAL |                       |           |          |  |  |
| /          | PREPARED BY                                                                                  | CHECKED BY | APPROVED BY                   | FLOOR PLAN -5(2F-1/2) |           |          |  |  |
| NAME       | ARSHAD                                                                                       |            |                               |                       |           |          |  |  |
| SIGNATURE  |                                                                                              |            |                               | SCALE                 | SHEET NO. | REV. NO. |  |  |
| DATE       | / /2006                                                                                      | / /2006    | / /2006                       | 1/200                 | A-11      |          |  |  |