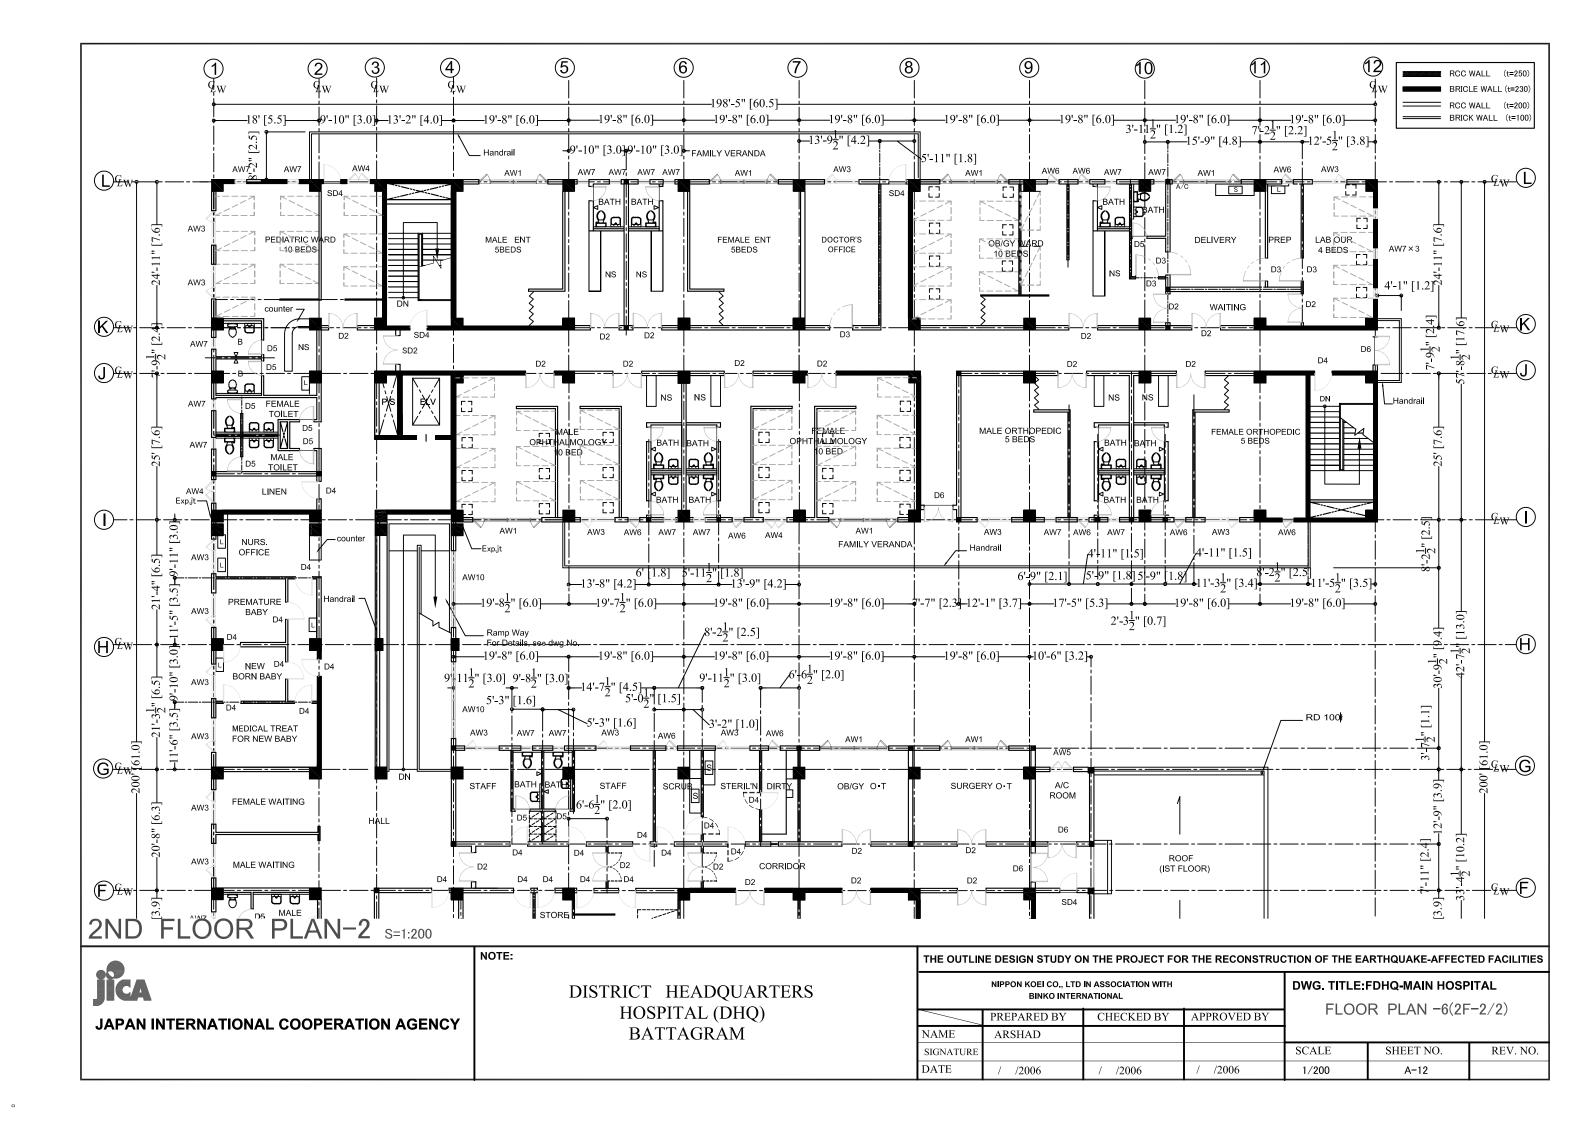

JICA
JAPAN INTERNATIONAL COOPERATION AGENCY

DISTRICT HEADQUARTERS HOSPITAL (DHQ) BATTAGRAM

| THE OUTLIN | INE DESIGN STUDY ON THE PROJECT FOR THE RECONSTRUCTION OF THE EARTHQUAKE-AFFECTED FACILITIES |            |                               |                       |           |          |  |  |
|------------|----------------------------------------------------------------------------------------------|------------|-------------------------------|-----------------------|-----------|----------|--|--|
|            | NIPPON KOEI CO., LTD<br>BINKO INTERI                                                         |            | DWG. TITLE:FDHQ-MAIN HOSPITAL |                       |           |          |  |  |
| /          | PREPARED BY                                                                                  | CHECKED BY | APPROVED BY                   | FLOOR PLAN -5(2F-1/2) |           |          |  |  |
| NAME       | ARSHAD                                                                                       |            |                               |                       |           |          |  |  |
| SIGNATURE  |                                                                                              |            |                               | SCALE                 | SHEET NO. | REV. NO. |  |  |
| DATE       | / /2006                                                                                      | / /2006    | / /2006                       | 1/200                 | A-11      |          |  |  |