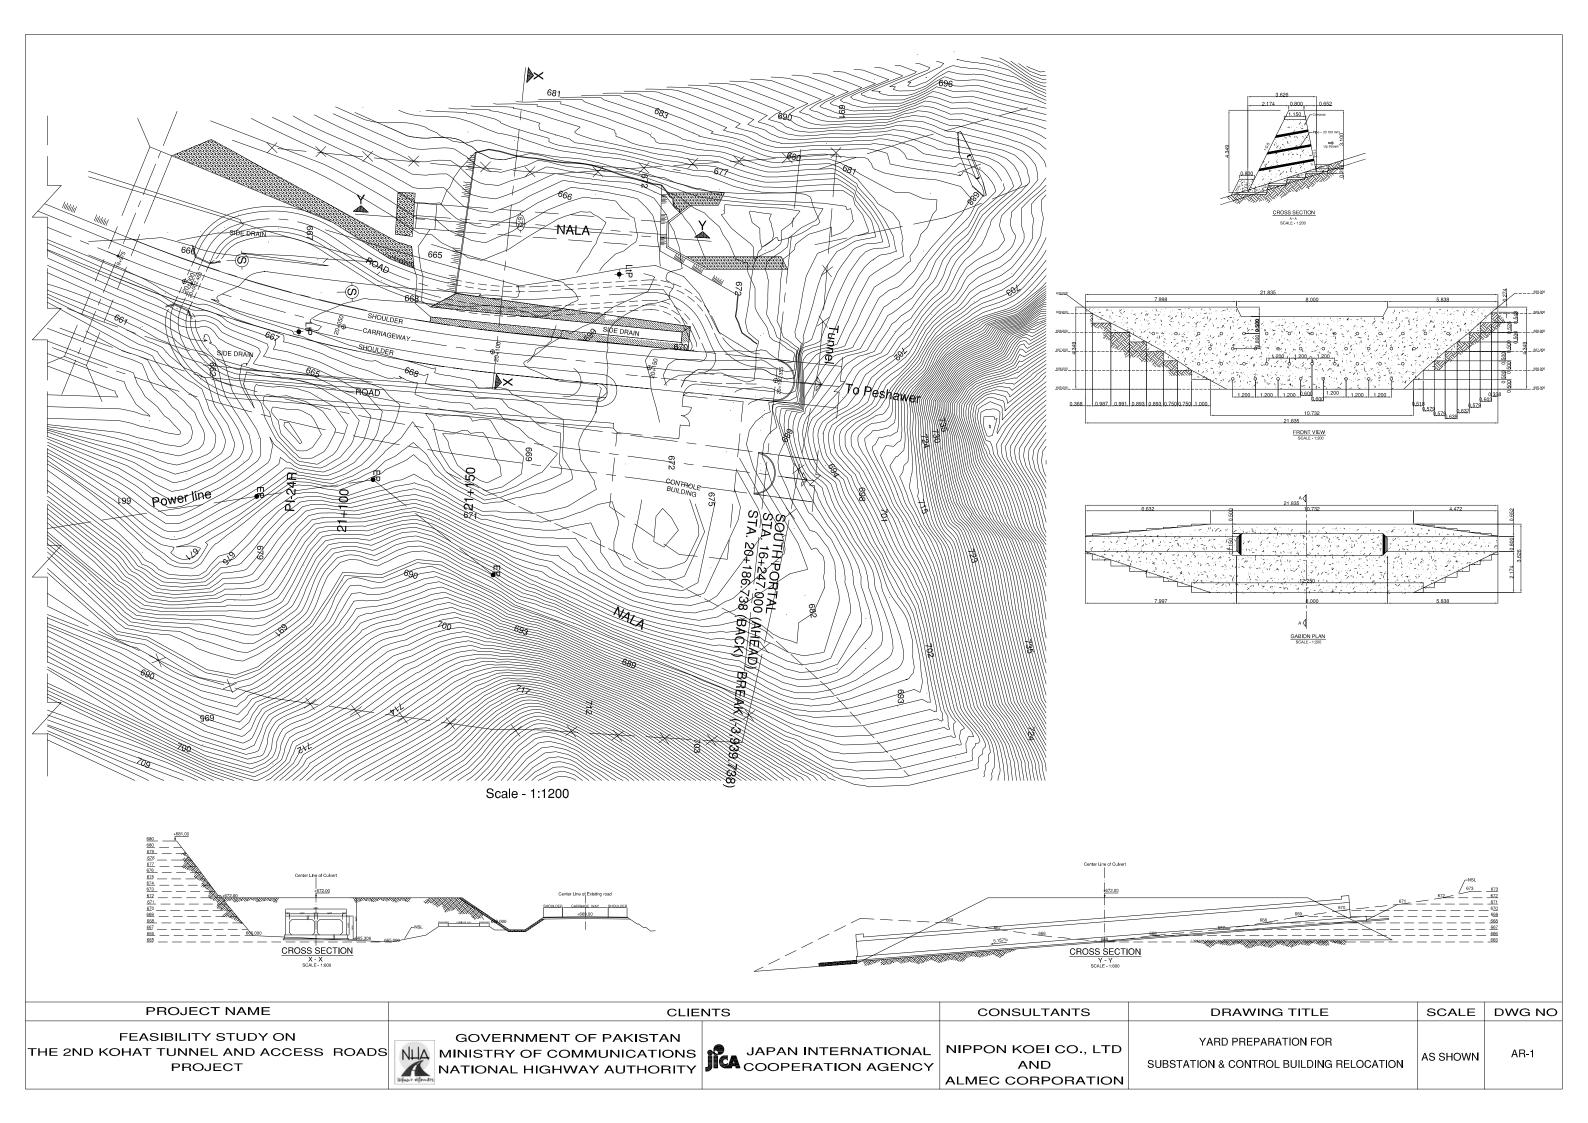

ALMEC CORPORATION

| DRAWING TITLE                                     | SCALE | DWG NO |
|---------------------------------------------------|-------|--------|
| GENERAL VIEW OF TUNNEL<br>FACILITIES INSTALLATION | 1:60  | F-1    |



# BUILDINGS

.





## CONTROL ROOM

| NO | ITEM                                                  |
|----|-------------------------------------------------------|
| 1  | GRAPHIC PANEL (GP_                                    |
| 2  | CONTROL DESK WITH CRT DISPLAY (CD)                    |
| 3  | HARD COPY SET (HC2)                                   |
| 4  | ANNOUNCEMENT PRINTER SET (APS)                        |
| 5  | CENTRAL PROCESSING UNIT (CPU)                         |
| 6  | MASTER-SUPPERVISOR & CONTROL PANEL (M-SVG)            |
| 7  | COMBINED TERMINAL UNIT PANEL                          |
| 8  | SAFETY PANEL (SAP)                                    |
| 9  | PROCESS COMPUTER PANEL (PCP)                          |
| 10 | VENTILATION CONTROL PANEL (VCP)                       |
| 11 | L H D<br>EARTH T