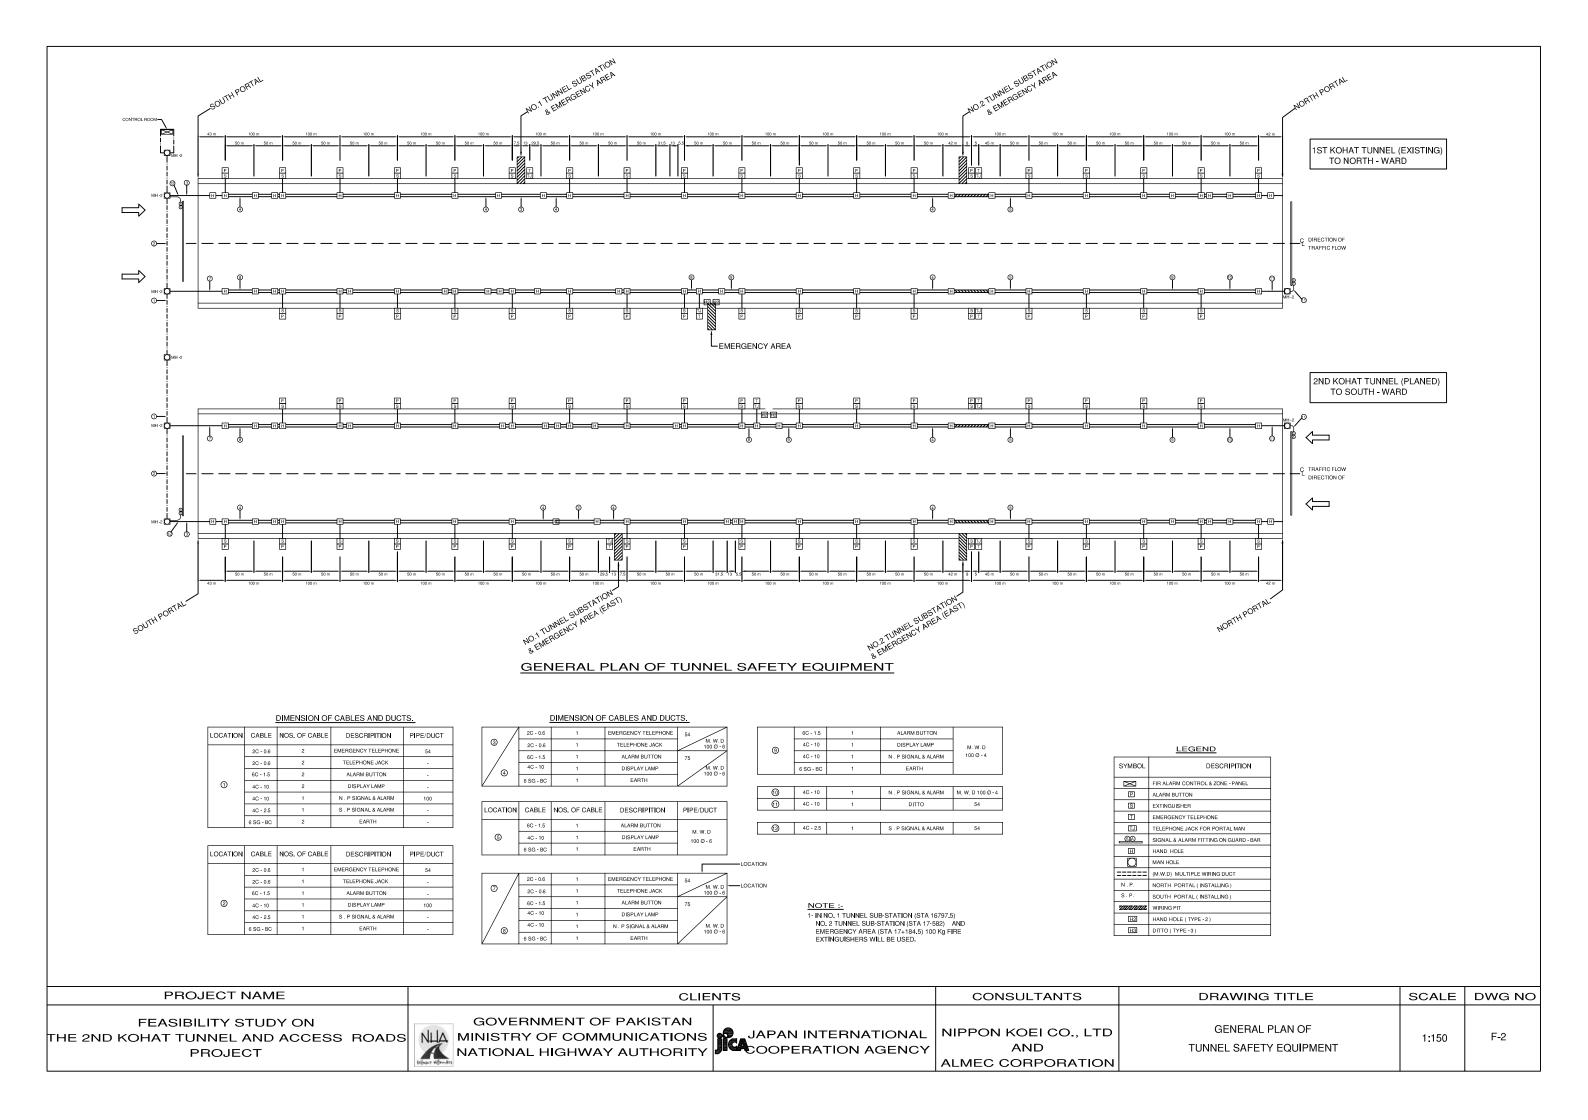

ALMEC CORPORATION

| DRAWING TITLE                                     | SCALE | DWG NO |
|---------------------------------------------------|-------|--------|
| GENERAL VIEW OF TUNNEL<br>FACILITIES INSTALLATION | 1:60  | F-1    |



# BUILDINGS

.





## CONTROL ROOM

| NO | ITEM                                                  |
|----|-------------------------------------------------------|
| 1  | GRAPHIC PANEL (GP_                                    |
| 2  | CONTROL DESK WITH CRT DISPLAY (CD)                    |
| 3  | HARD COPY SET (HC2)                                   |
| 4  | ANNOUNCEMENT PRINTER SET (APS)                        |
| 5  | CENTRAL PROCESSING UNIT (CPU)                         |
| 6  | MASTER-SUPPERVISOR & CONTROL PANEL (M-SVG)            |
| 7  | COMBINED TERMINAL UNIT PANEL                          |
| 8  | SAFETY PANEL (SAP)                                    |
| 9  | PROCESS COMPUTER PANEL (PCP)                          |
| 10 | VENTILATION CONTROL PANEL (VCP)                       |
| 11