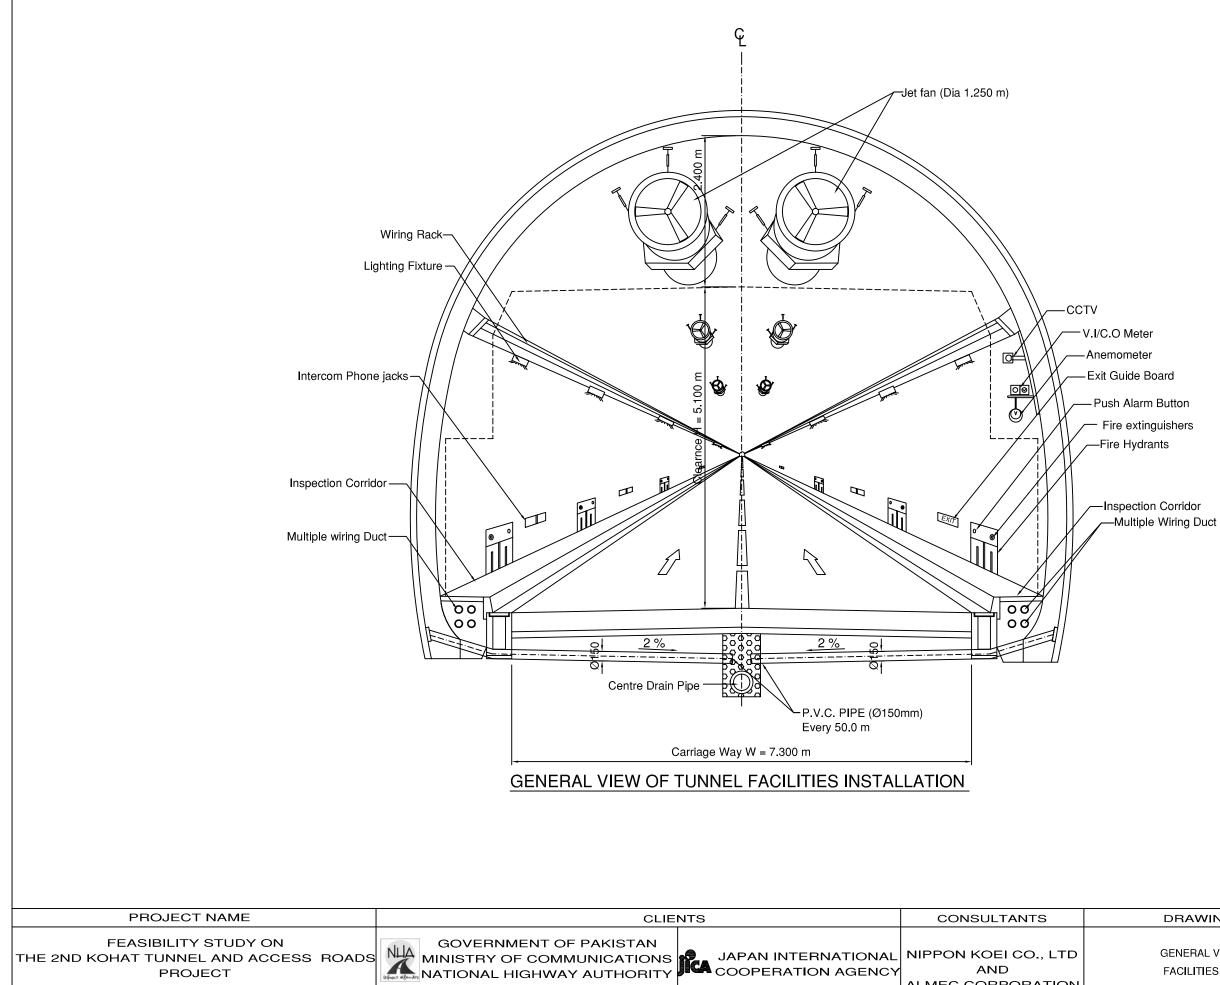

ALMEC CORPORATION

| DRAWING TITLE                                     | SCALE | DWG NO |
|---------------------------------------------------|-------|--------|
| GENERAL VIEW OF TUNNEL<br>FACILITIES INSTALLATION | 1:60  | F-1    |