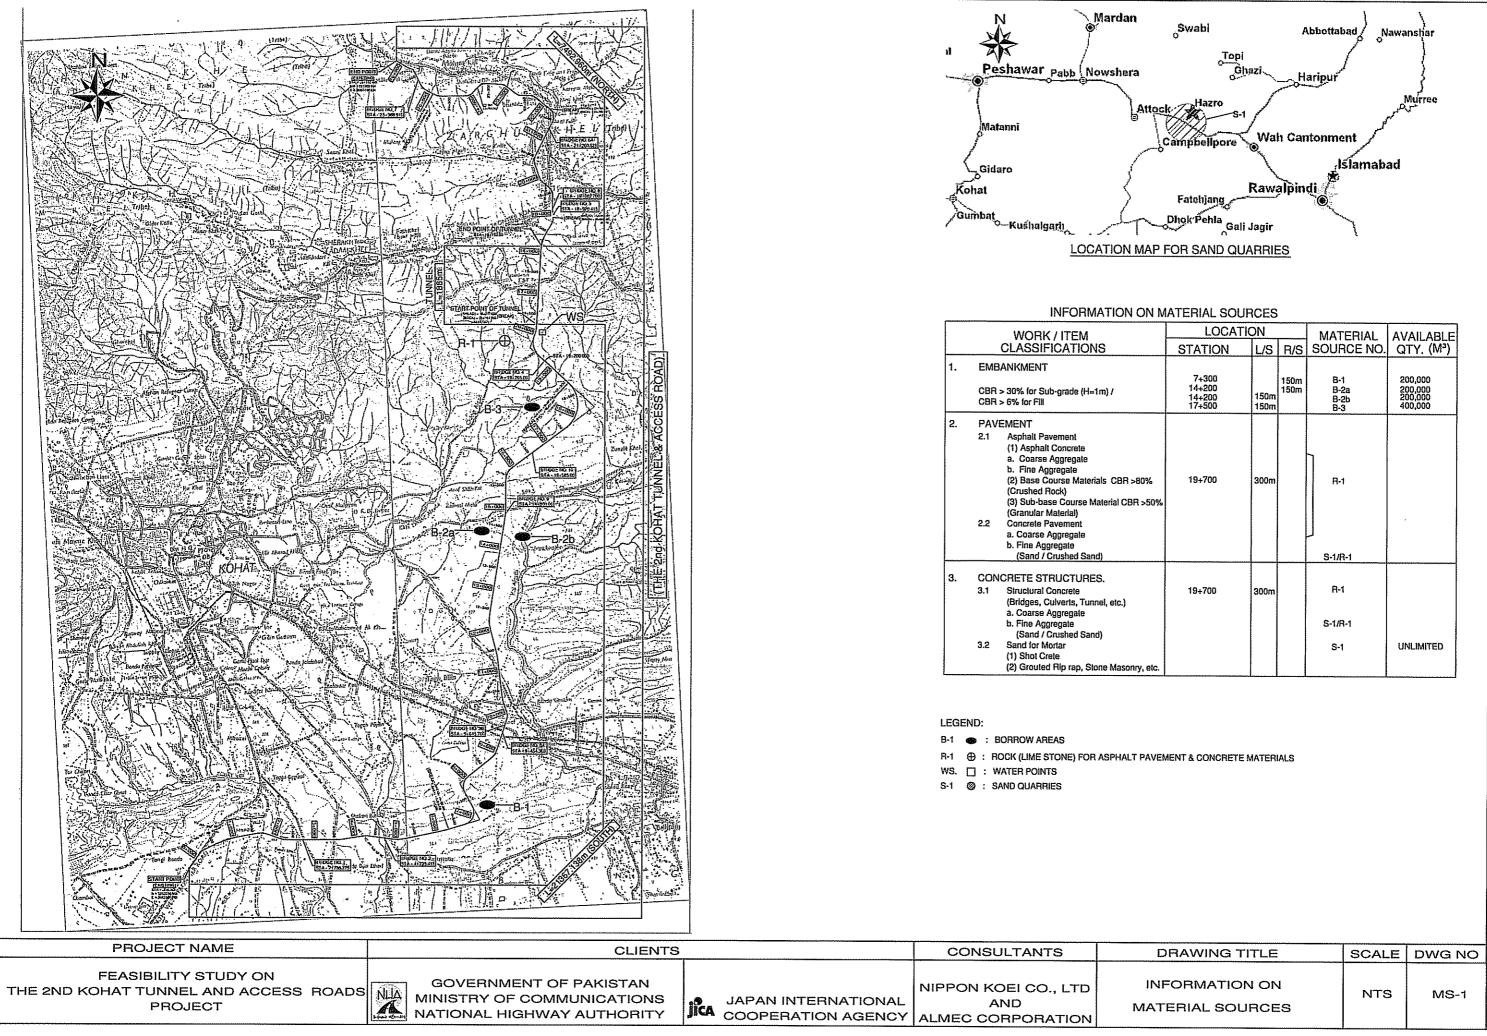

## **MATERIAL SOURCES**

|            | LOCATION                            |              | MATERIAL     | AVAILABLE                  |                                          |
|------------|-------------------------------------|--------------|--------------|----------------------------|------------------------------------------|
|            | STATION                             | L/S          | R/S          | SOURCE NO.                 | QTY. (M <sup>3</sup> )                   |
|            | 7+300<br>14+200<br>14+200<br>17+500 | 150m<br>150m | 150m<br>150m | B-1<br>B-2a<br>B-2b<br>B-3 | 200,000<br>200,000<br>200,000<br>400,000 |
| 0%<br>>50% | 19+700                              | 300m         |              | R-1                        |                                          |
|            |                                     |              |              | S-1/R-1                    |                                          |
|            | 19+700                              | 300m         |              | R-1                        |                                          |
|            |                                     |              |              | S-1/R-1                    |                                          |
|            |                                     |              |              | S-1                        | UNLIMITED                                |
| , elc.     |                                     |              |              |                            |                                          |

| DRAWING TITLE                      | SCALE | DWG NO |
|------------------------------------|-------|--------|
| INFORMATION ON<br>IATERIAL SOURCES | NTS   | MS-1   |