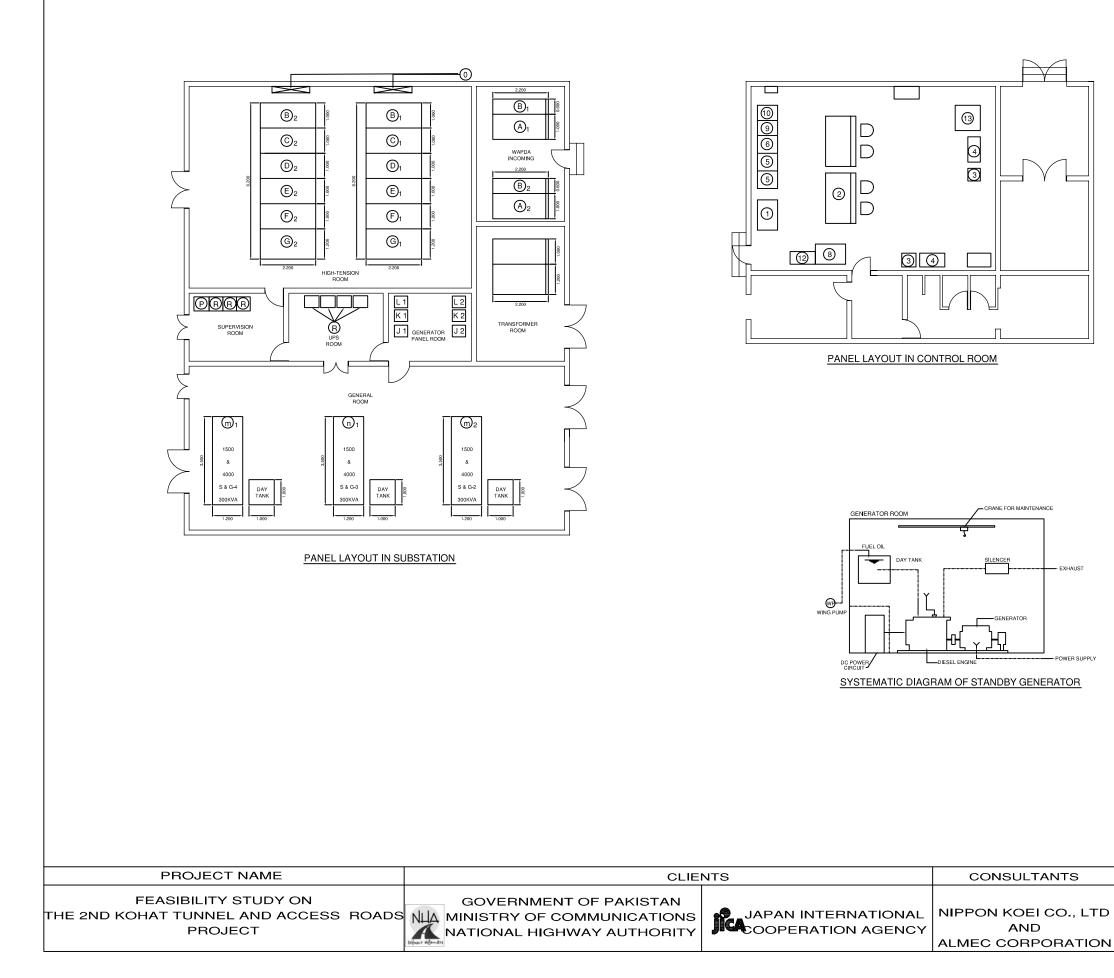

# BUILDINGS

.

## CONTROL ROOM

| NO | ITEM                                                  |
|----|-------------------------------------------------------|
| 1  | GRAPHIC PANEL (GP_                                    |
| 2  | CONTROL DESK WITH CRT DISPLAY (CD)                    |
| 3  | HARD COPY SET (HC2)                                   |
| 4  | ANNOUNCEMENT PRINTER SET (APS)                        |
| 5  | CENTRAL PROCESSING UNIT (CPU)                         |
| 6  | MASTER-SUPPERVISOR & CONTROL PANEL (M-SVG)            |
| 7  | COMBINED TERMINAL UNIT PANEL                          |
| 8  | SAFETY PANEL (SAP)                                    |
| 9  | PROCESS COMPUTER PANEL (PCP)                          |
| 10 | VENTILATION CONTROL PANEL (VCP)                       |
| 11 | L H D<br>EARTH TERMINAL PANEL (TYPE-3) (1500X500X300) |
| 12 | TELEPHONE EXCHANGE UNIT (TEX)                         |
| 13 | MAINTENANCE CONSOLE SET (MCS)                         |

SUBSTATION

| NO | ITEM                                    |
|----|-----------------------------------------|
| А  | WAPDA INCOMING PANEL                    |
| AA | WAPDA METER PANEL                       |
| В  | RECEIVING PANEL                         |
| С  | TUNNEL NO. 02 SUBSTATION VCB PANEL      |
| D  | TUNNEL NO.01 SUBSTATION VCB PANEL       |
| Е  | SUBSTATION VCB PANEL                    |
| F  | TRANSFORMER PANEL (TR 100 KVA)          |
| G  | SUBSTATION FEEDER PANEL                 |
| н  | GENERATOR VCB PANEL                     |
| 1  | GENERATOR TRANSFORMER PANEL             |
| J  | GENERATOR FEEDER PANEL                  |
| К  | GENERATOR NO. 01 PANEL                  |
| L  | GENERATOR NO. 02 PANEL                  |
| м  | & STATIC GENERATOR NO. 01               |
| N  | DITTO NO. 02                            |
| 0  | EARTH TERMINAL PANEL                    |
| Р  | LOCAL SUPERVISOR & CONTROL (SVG-3)PANEL |
| Q  | COMMUNICATION PANEL                     |
| R  | TELEPHONE POWER SYSTEM (UPS)            |

| DRAWING TITLE                                           | SCALE | DWG NO |
|---------------------------------------------------------|-------|--------|
| OUTLINE OF PANEL LAYOUT IN<br>SUBSTATION & CONTROL ROOM | 1:150 | AR-2   |