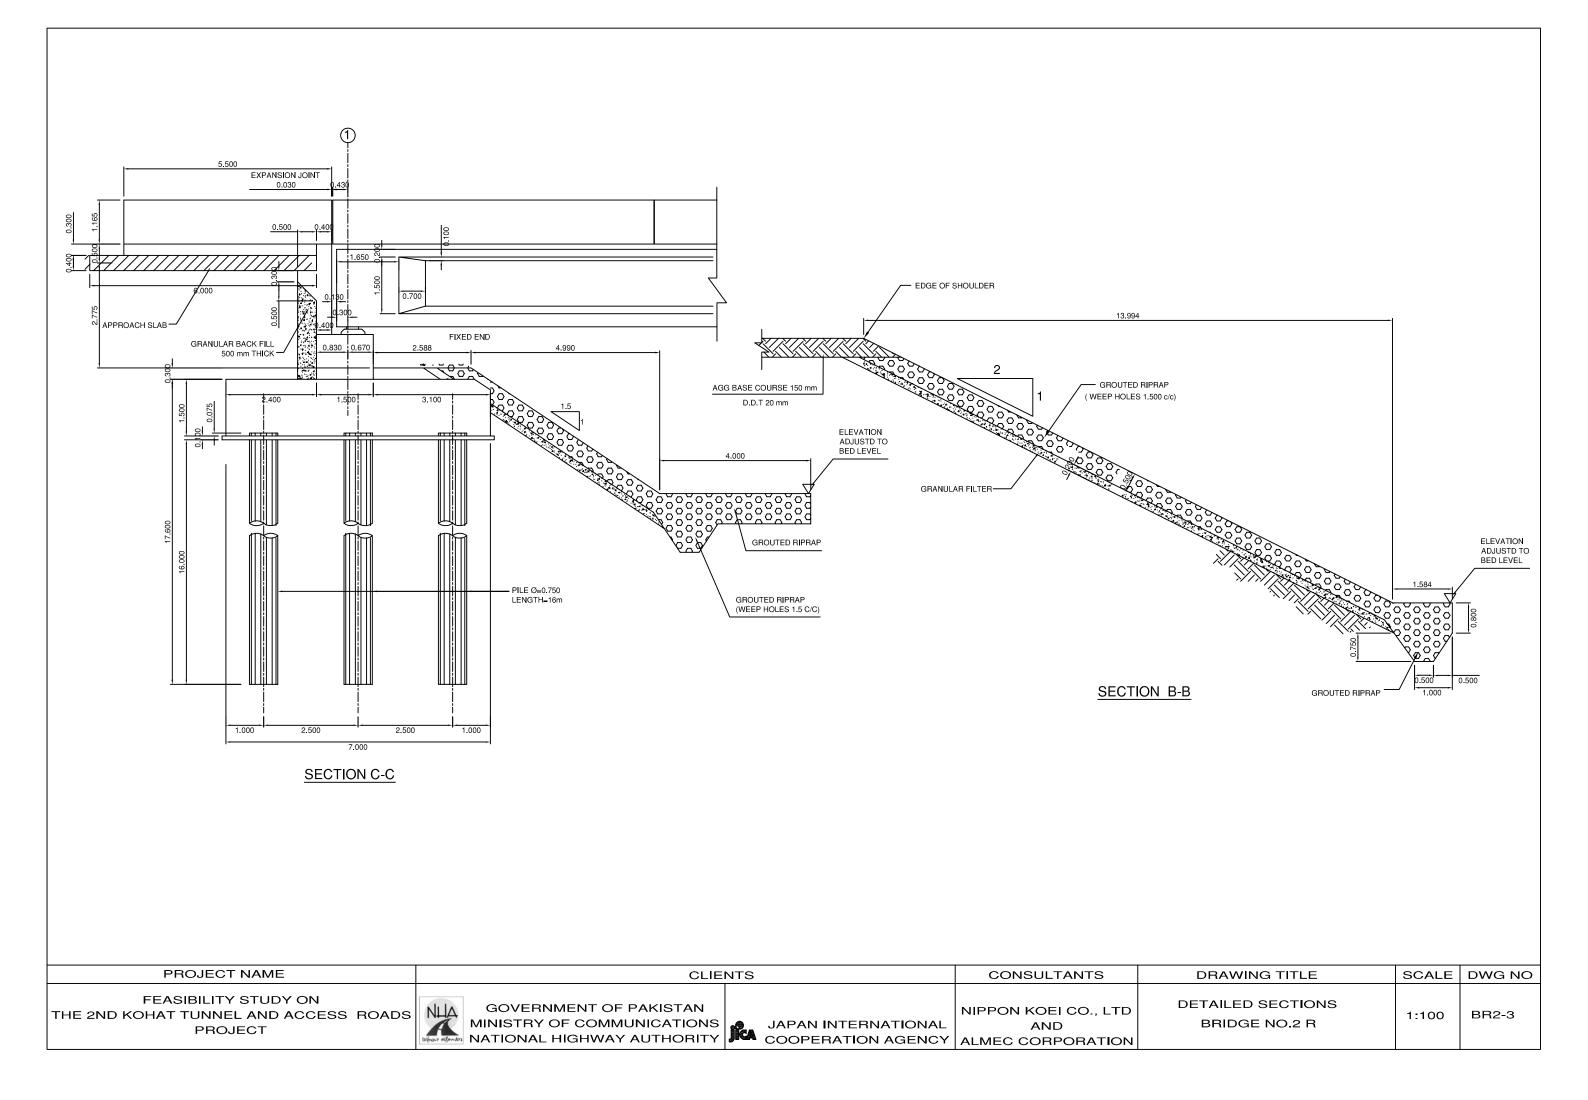

| CALE | DWG NO |
|------|--------|
| :300 | BR3A-1 |
|      |        |

| PROJECT NAME                                                             | CLIE                                                                               | NTS                                       | CONSULTANTS | DRAWING TITLE | SCALE | DWG NO |
|--------------------------------------------------------------------------|------------------------------------------------------------------------------------|-------------------------------------------|-------------|---------------|-------|--------|
| FEASIBILITY STUDY ON<br>THE 2ND KOHAT TUNNEL AND ACCESS ROADS<br>PROJECT | GOVERNMENT OF PAKISTAN<br>MINISTRY OF COMMUNICATIONS<br>NATIONAL HIGHWAY AUTHORITY | JAPAN INTERNATIONAL<br>COOPERATION AGENCY |             | ELEVATION OF  | 1:100 | BR3A-2 |