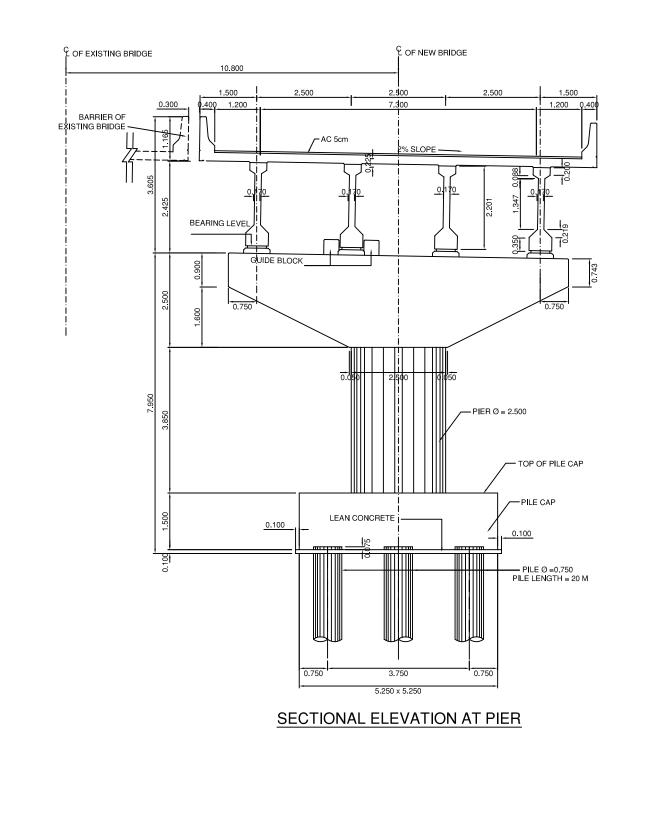

## ELEVATION

| PROJECT NAME                                                             | CLIENTS                    | CONSULTANTS          | DRAWING TITLE | SCALE | DWG NO |
|--------------------------------------------------------------------------|----------------------------|----------------------|---------------|-------|--------|
| FEASIBILITY STUDY ON<br>THE 2ND KOHAT TUNNEL AND ACCESS ROADS<br>PROJECT | MINISTRY OF COMMUNICATIONS | NIPPON KOEI CO., LTD | BRIDGE NO.5 R | 1:100 | BR5-2  |