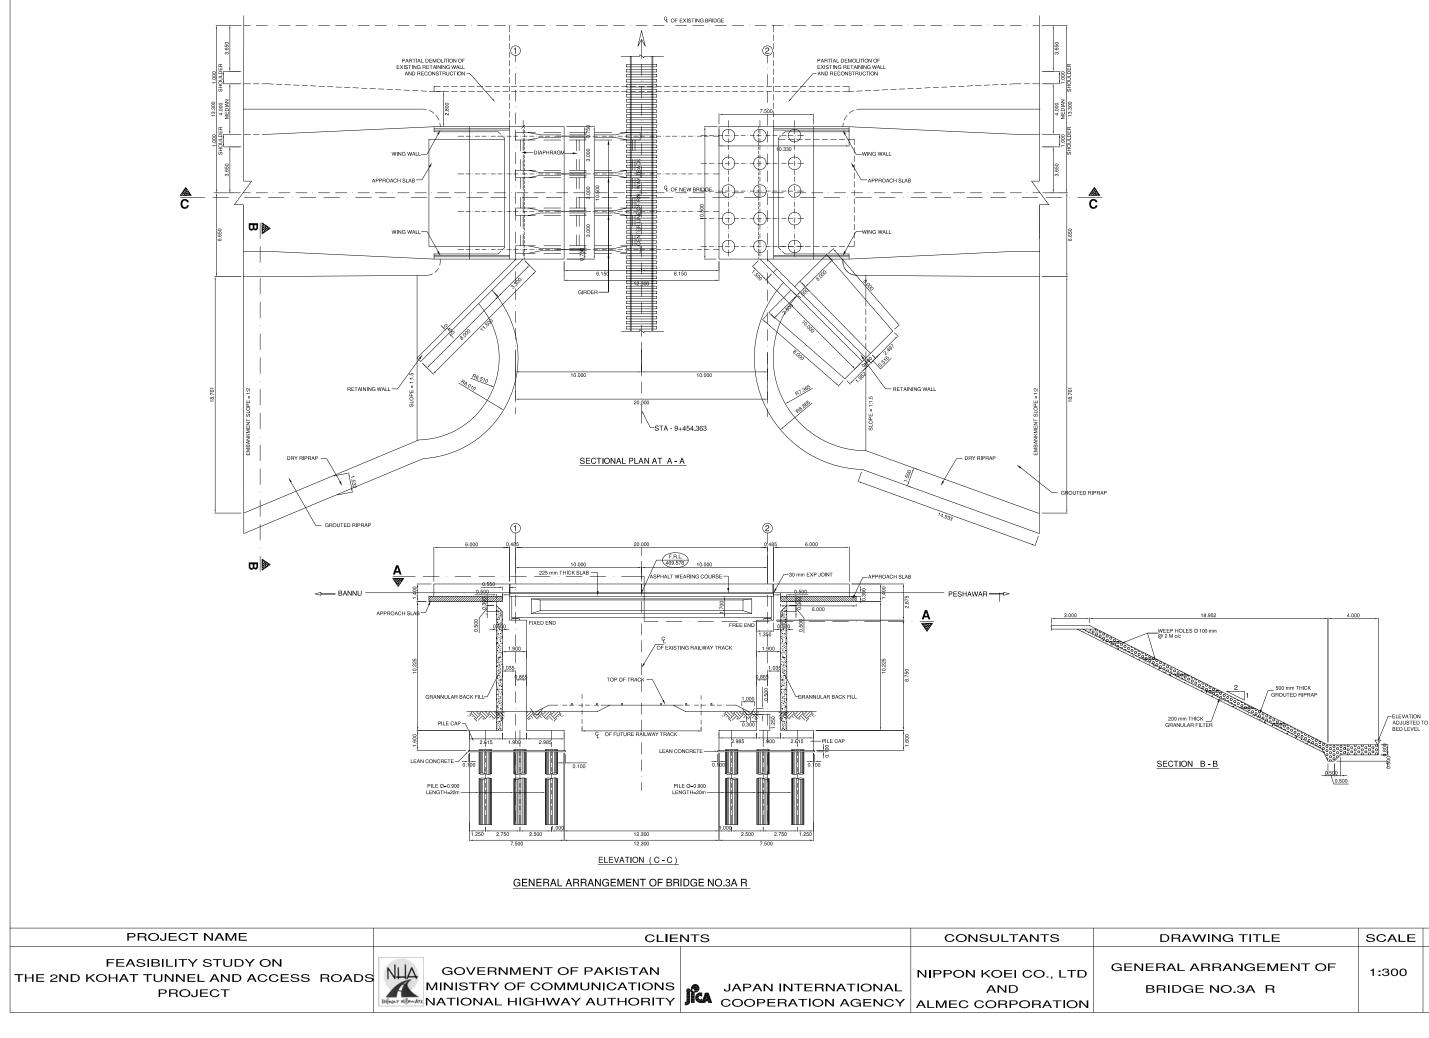

## PLAN OF ABUTMENT

| DRAWING TITLE                         | SCALE | DWG NO |
|---------------------------------------|-------|--------|
| ERAL ARRANGEMENT OF<br>BRIDGE NO.3B R | 1:300 | BR3B-1 |

| ዊ OF NEW BRIDGE                                                                                                                                                                                                                                                                                                                                                                                                                                                                                                                                                                                                                                                                                                                                                                                                                                                                                                                                                                                                                                                                                                                                                                                                                                                                                                                                                                                                                                                                                                                                                                                                                                                                                                                                                                                                                                                                                                                                                                                                                                                                                                                                                                                                                                                                                                                                                                                                                                                                                                                                                                                                                                                                                                                                                                                                                              |                                    |        |
|----------------------------------------------------------------------------------------------------------------------------------------------------------------------------------------------------------------------------------------------------------------------------------------------------------------------------------------------------------------------------------------------------------------------------------------------------------------------------------------------------------------------------------------------------------------------------------------------------------------------------------------------------------------------------------------------------------------------------------------------------------------------------------------------------------------------------------------------------------------------------------------------------------------------------------------------------------------------------------------------------------------------------------------------------------------------------------------------------------------------------------------------------------------------------------------------------------------------------------------------------------------------------------------------------------------------------------------------------------------------------------------------------------------------------------------------------------------------------------------------------------------------------------------------------------------------------------------------------------------------------------------------------------------------------------------------------------------------------------------------------------------------------------------------------------------------------------------------------------------------------------------------------------------------------------------------------------------------------------------------------------------------------------------------------------------------------------------------------------------------------------------------------------------------------------------------------------------------------------------------------------------------------------------------------------------------------------------------------------------------------------------------------------------------------------------------------------------------------------------------------------------------------------------------------------------------------------------------------------------------------------------------------------------------------------------------------------------------------------------------------------------------------------------------------------------------------------------------|------------------------------------|--------|
| E.R.L<br>469.599<br>4.850<br>2.00<br>2.700<br>0.800<br>2.700<br>0.800<br>10<br>0.00<br>10<br>0.00<br>10<br>0.00<br>10<br>0.00<br>10<br>0.00<br>10<br>0.00<br>10<br>0.00<br>10<br>0.00<br>10<br>0.00<br>10<br>0.00<br>10<br>0.00<br>10<br>0.00<br>0.00<br>0.00<br>0.00<br>0.00<br>0.00<br>0.00<br>0.00<br>0.00<br>0.00<br>0.00<br>0.00<br>0.00<br>0.00<br>0.00<br>0.00<br>0.00<br>0.00<br>0.00<br>0.00<br>0.00<br>0.00<br>0.00<br>0.00<br>0.00<br>0.00<br>0.00<br>0.00<br>0.00<br>0.00<br>0.00<br>0.00<br>0.00<br>0.00<br>0.00<br>0.00<br>0.00<br>0.00<br>0.00<br>0.00<br>0.00<br>0.00<br>0.00<br>0.00<br>0.00<br>0.00<br>0.00<br>0.00<br>0.00<br>0.00<br>0.00<br>0.00<br>0.00<br>0.00<br>0.00<br>0.00<br>0.00<br>0.00<br>0.00<br>0.00<br>0.00<br>0.00<br>0.00<br>0.00<br>0.00<br>0.00<br>0.00<br>0.00<br>0.00<br>0.00<br>0.00<br>0.00<br>0.00<br>0.00<br>0.00<br>0.00<br>0.00<br>0.00<br>0.00<br>0.00<br>0.00<br>0.00<br>0.00<br>0.00<br>0.00<br>0.00<br>0.00<br>0.00<br>0.00<br>0.00<br>0.00<br>0.00<br>0.00<br>0.00<br>0.00<br>0.00<br>0.00<br>0.00<br>0.00<br>0.00<br>0.00<br>0.00<br>0.00<br>0.00<br>0.00<br>0.00<br>0.00<br>0.00<br>0.00<br>0.00<br>0.00<br>0.00<br>0.00<br>0.00<br>0.00<br>0.00<br>0.00<br>0.00<br>0.00<br>0.00<br>0.00<br>0.00<br>0.00<br>0.00<br>0.00<br>0.00<br>0.00<br>0.00<br>0.00<br>0.00<br>0.00<br>0.00<br>0.00<br>0.00<br>0.00<br>0.00<br>0.00<br>0.00<br>0.00<br>0.00<br>0.00<br>0.00<br>0.00<br>0.00<br>0.00<br>0.00<br>0.00<br>0.00<br>0.00<br>0.00<br>0.00<br>0.00<br>0.00<br>0.00<br>0.00<br>0.00<br>0.00<br>0.00<br>0.00<br>0.00<br>0.00<br>0.00<br>0.00<br>0.00<br>0.00<br>0.00<br>0.00<br>0.00<br>0.00<br>0.00<br>0.00<br>0.00<br>0.00<br>0.00<br>0.00<br>0.00<br>0.00<br>0.00<br>0.00<br>0.00<br>0.00<br>0.00<br>0.00<br>0.00<br>0.00<br>0.00<br>0.00<br>0.00<br>0.00<br>0.00<br>0.00<br>0.00<br>0.00<br>0.00<br>0.00<br>0.00<br>0.00<br>0.00<br>0.00<br>0.00<br>0.00<br>0.00<br>0.00<br>0.00<br>0.00<br>0.00<br>0.00<br>0.00<br>0.00<br>0.00<br>0.00<br>0.00<br>0.00<br>0.00<br>0.00<br>0.00<br>0.00<br>0.00<br>0.00<br>0.00<br>0.00<br>0.00<br>0.00<br>0.00<br>0.00<br>0.00<br>0.00<br>0.00<br>0.00<br>0.00<br>0.00<br>0.00<br>0.00<br>0.00<br>0.00<br>0.00<br>0.00<br>0.00<br>0.00<br>0.00<br>0.00<br>0.00<br>0.00<br>0.00<br>0.00<br>0.00<br>0.00<br>0.00<br>0.00<br>0.00<br>0.00<br>0.00<br>0.00<br>0.00<br>0.00<br>0.00<br>0.00<br>0.00<br>0.00<br>0.00<br>0.00<br>0.00<br>0.00<br>0.00<br>0.00<br>0.00<br>0.00<br>0.00<br>0.00<br>0.00<br>0.00<br>0.00<br>0.00<br>0.00<br>0.00<br>0.00<br>0.00<br>0.00<br>0.00<br>0.00<br>0.00<br>0.00<br>0.00<br>0.00<br>0.00<br>0.00<br>0.00<br>0.00<br>0.00<br>0.00<br>0.00<br>0.00<br>0.00<br>0.00<br>0.00<br>0.00<br>0.00<br>0.00<br>0.00<br>0.00<br>0.00<br>0.00<br>0.00<br>0.00<br>0.00<br>0.00<br>0.00<br>0.00<br>0.00<br>0.00<br>0.00<br>0.00<br>0.0 | 0.400<br>1400<br>5911<br>007-7<br> |        |
| UIDE BLOCK                                                                                                                                                                                                                                                                                                                                                                                                                                                                                                                                                                                                                                                                                                                                                                                                                                                                                                                                                                                                                                                                                                                                                                                                                                                                                                                                                                                                                                                                                                                                                                                                                                                                                                                                                                                                                                                                                                                                                                                                                                                                                                                                                                                                                                                                                                                                                                                                                                                                                                                                                                                                                                                                                                                                                                                                                                   |                                    |        |
| DRAWING TITLE                                                                                                                                                                                                                                                                                                                                                                                                                                                                                                                                                                                                                                                                                                                                                                                                                                                                                                                                                                                                                                                                                                                                                                                                                                                                                                                                                                                                                                                                                                                                                                                                                                                                                                                                                                                                                                                                                                                                                                                                                                                                                                                                                                                                                                                                                                                                                                                                                                                                                                                                                                                                                                                                                                                                                                                                                                | SCALE                              | DWG NO |
| ELEVATION OF<br>BRIDGE NO.3B R                                                                                                                                                                                                                                                                                                                                                                                                                                                                                                                                                                                                                                                                                                                                                                                                                                                                                                                                                                                                                                                                                                                                                                                                                                                                                                                                                                                                                                                                                                                                                                                                                                                                                                                                                                                                                                                                                                                                                                                                                                                                                                                                                                                                                                                                                                                                                                                                                                                                                                                                                                                                                                                                                                                                                                                                               | 1:100                              | BR3B-2 |