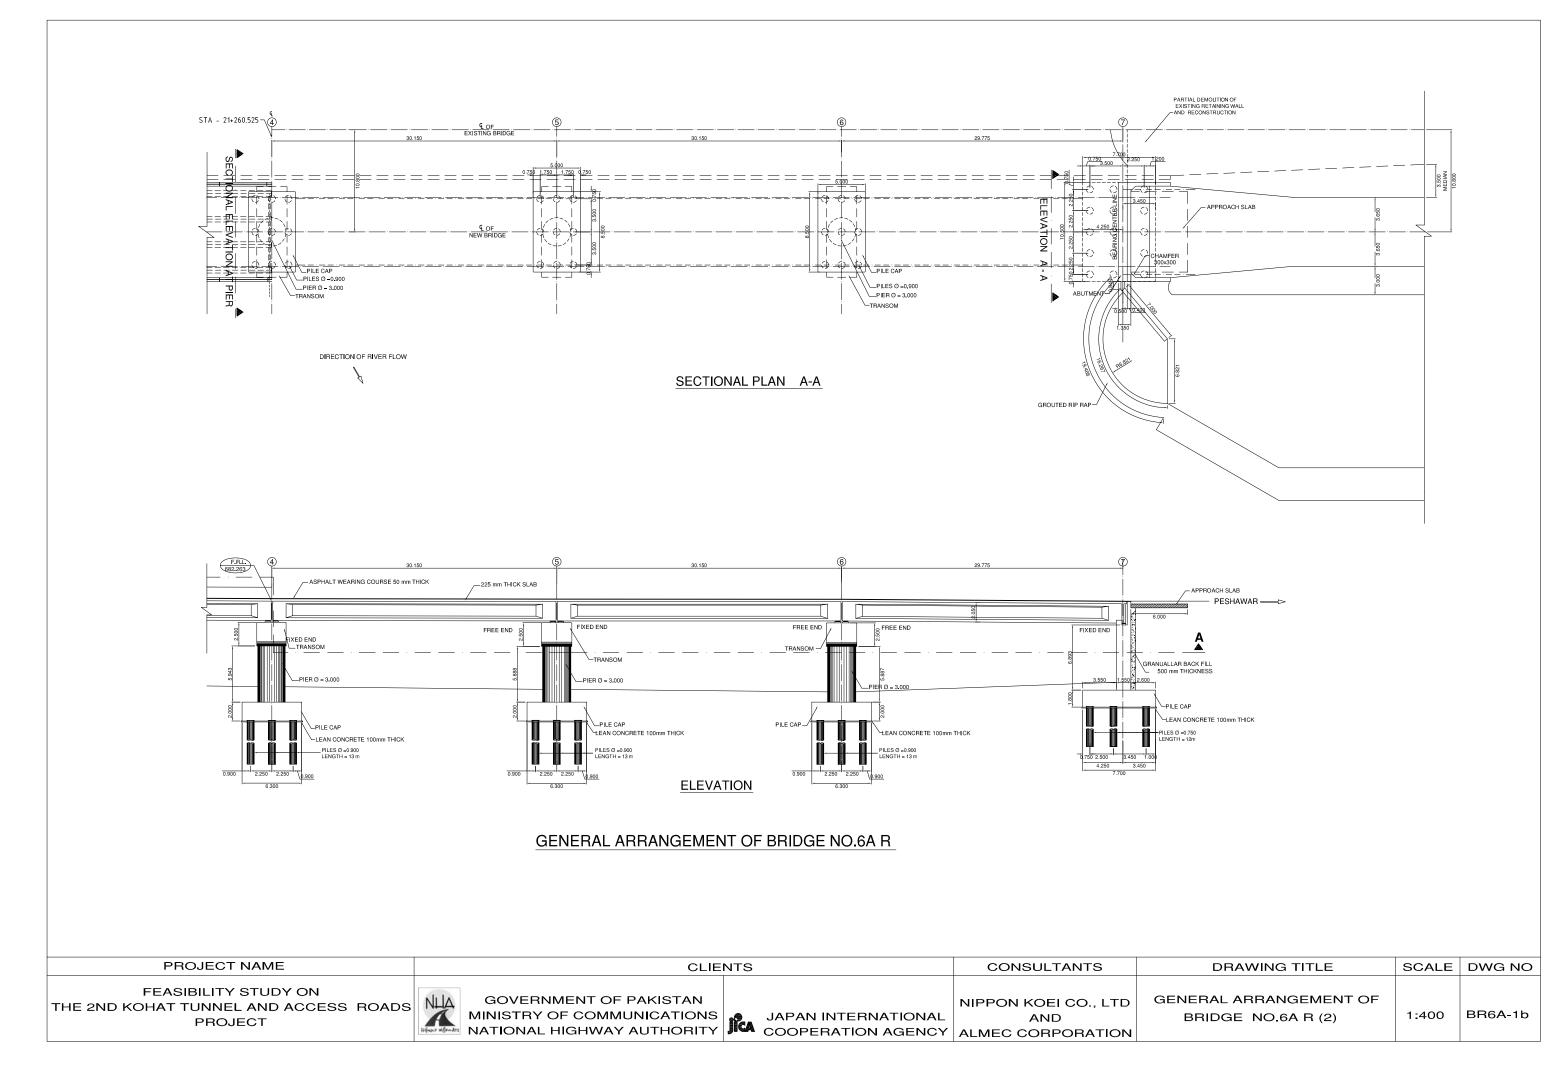

| DRAWING TITLE                             | SCALE | DWG NO  |
|-------------------------------------------|-------|---------|
| ERAL ARRANGEMENT OF<br>BRIDGE NO.6A R (1) | 1:400 | BR6A-1a |