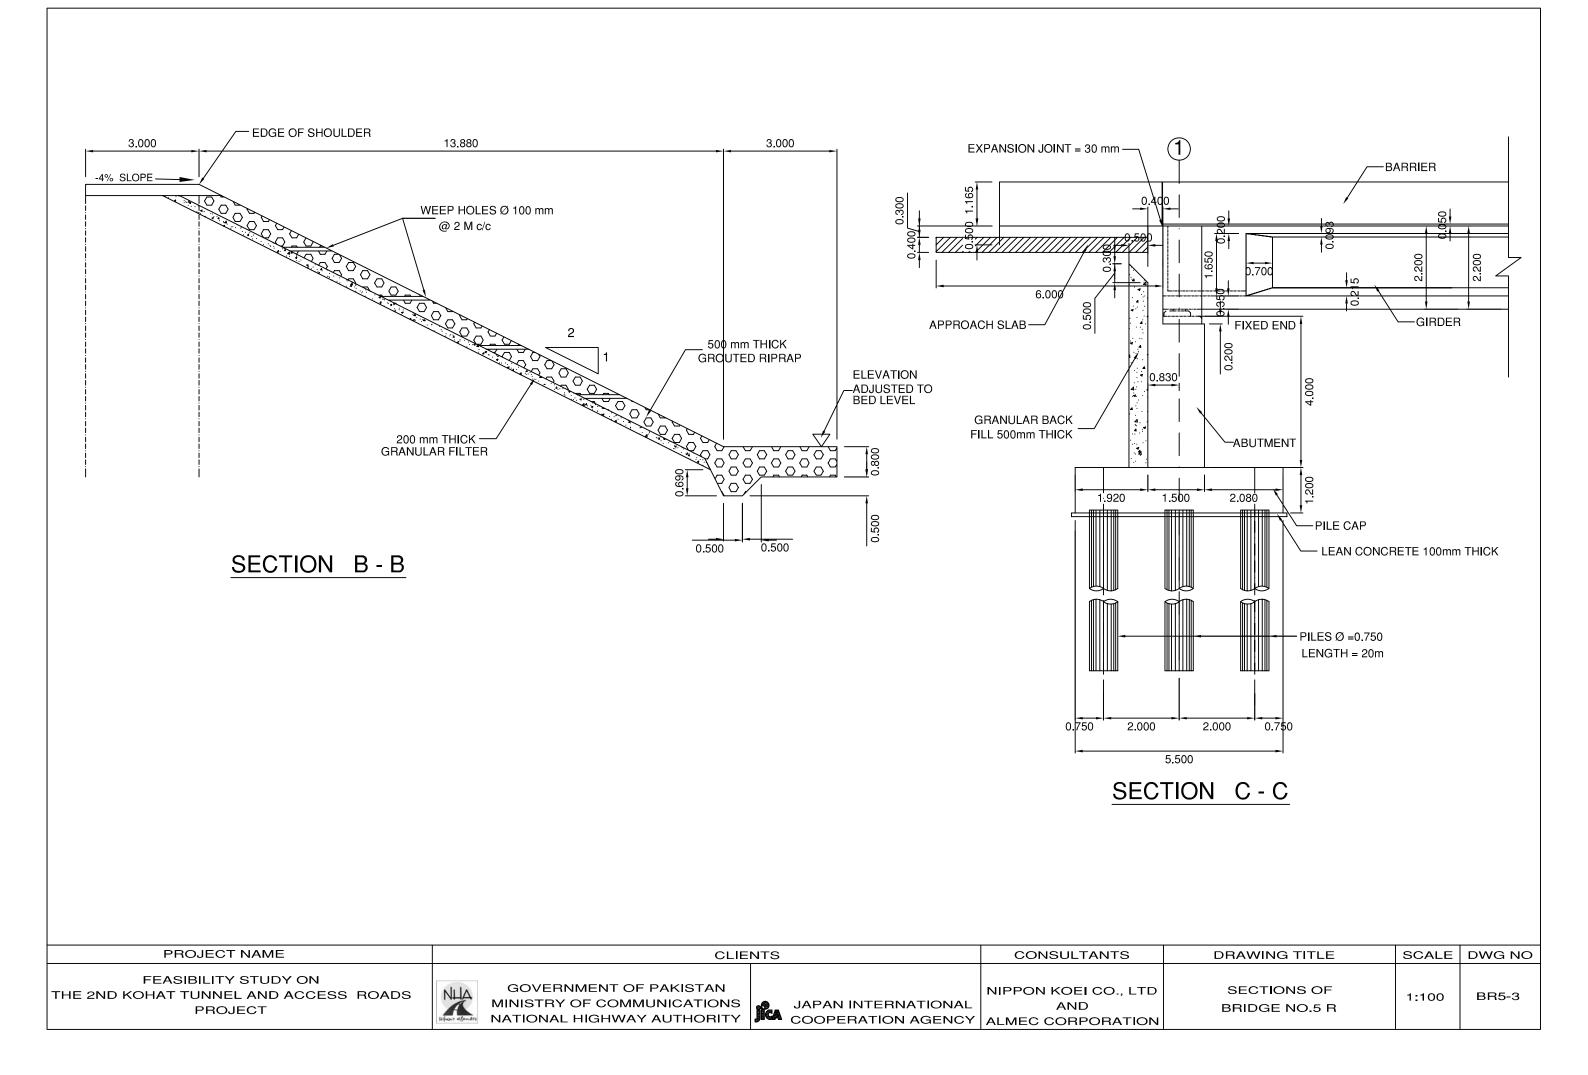

## ELEVATION

| PROJECT NAME                                                             | CLIENTS                    | CONSULTANTS          | DRAWING TITLE | SCALE | DWG NO |
|--------------------------------------------------------------------------|----------------------------|----------------------|---------------|-------|--------|
| FEASIBILITY STUDY ON<br>THE 2ND KOHAT TUNNEL AND ACCESS ROADS<br>PROJECT | MINISTRY OF COMMUNICATIONS | NIPPON KOEI CO., LTD | BRIDGE NO.5 R | 1:100 | BR5-2  |