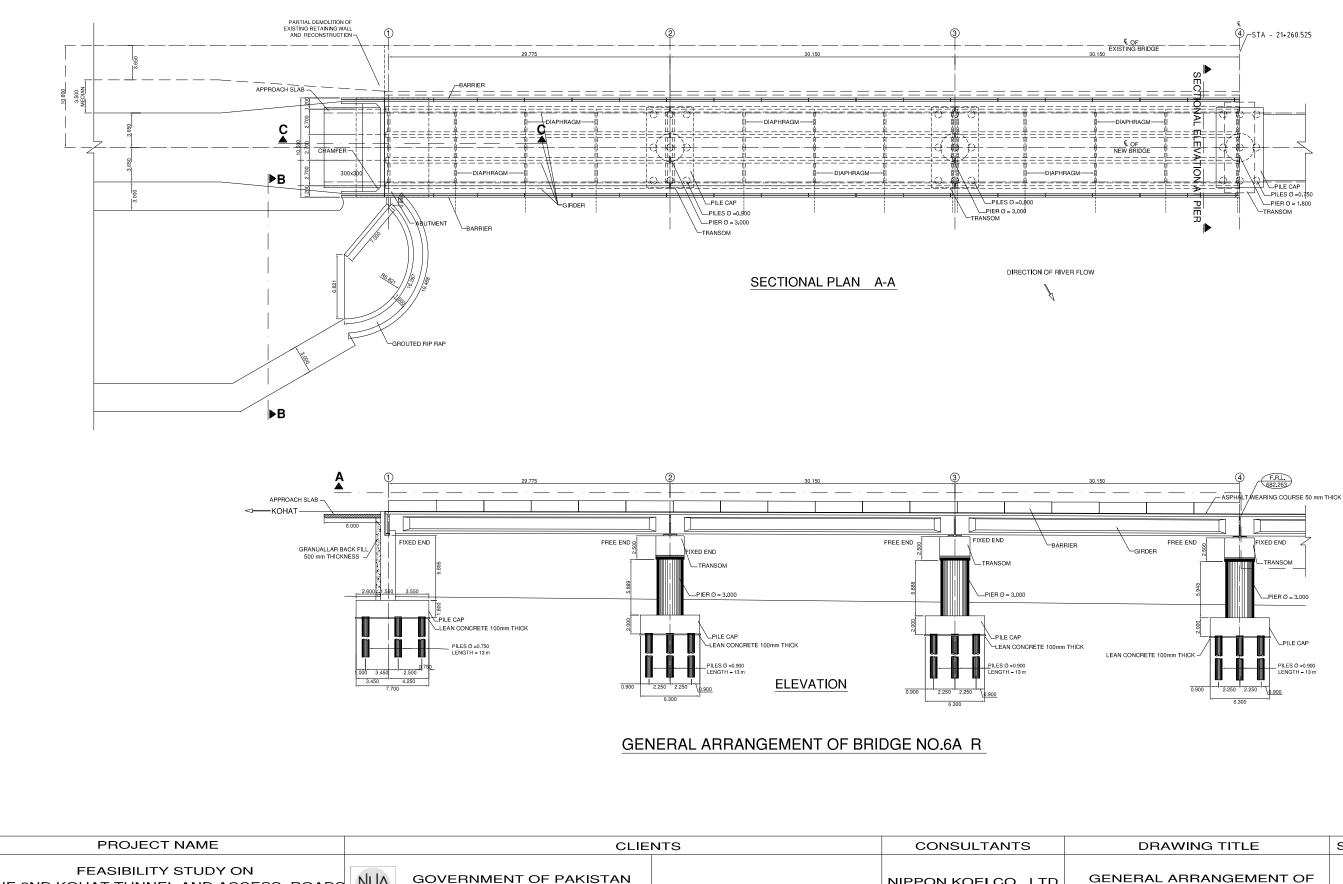

| DRAWING TITLE                             | SCALE | DWG NO  |
|-------------------------------------------|-------|---------|
| ERAL ARRANGEMENT OF<br>BRIDGE NO.6A R (1) | 1:400 | BR6A-1a |