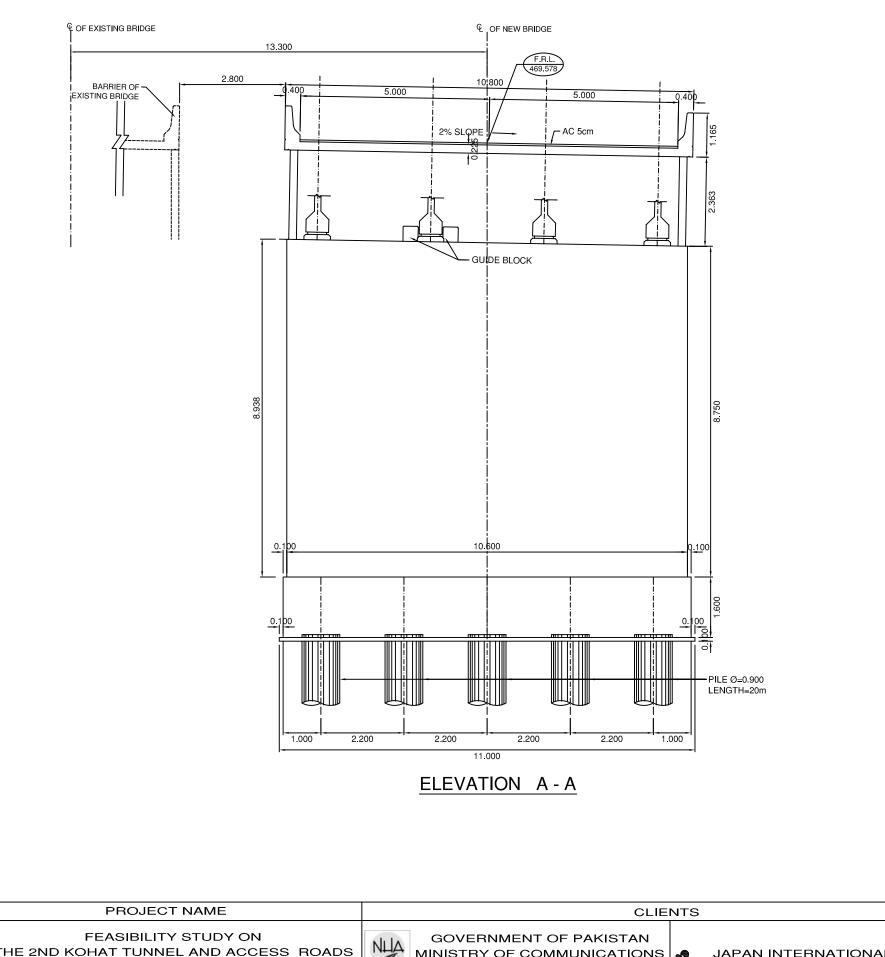

## ELEVATION

| PROJECT NAME                                                             | CLIENTS                    | CONSULTANTS          | DRAWING TITLE | SCALE | DWG NO |
|--------------------------------------------------------------------------|----------------------------|----------------------|---------------|-------|--------|
| FEASIBILITY STUDY ON<br>THE 2ND KOHAT TUNNEL AND ACCESS ROADS<br>PROJECT | MINISTRY OF COMMUNICATIONS | NIPPON KOEI CO., LTD | BRIDGE NO.5 R | 1:100 | BR5-2  |