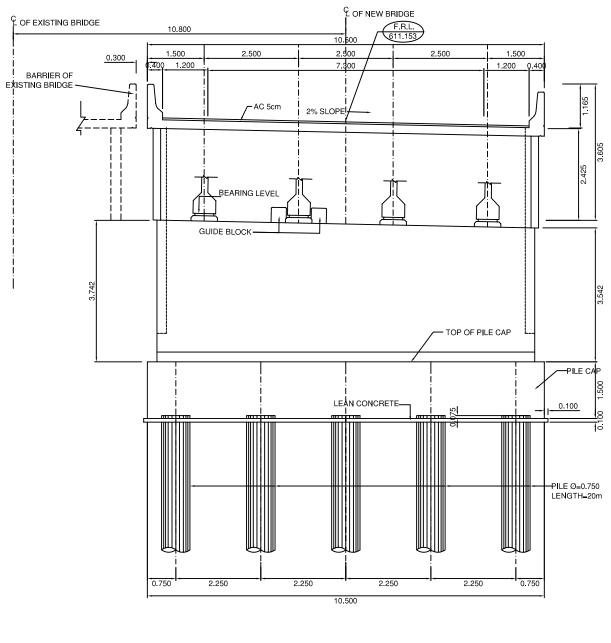

## ELEVATION

| PROJECT NAME                                                             | CLIENTS                    | CONSULTANTS          | DRAWING TITLE | SCALE | DWG NO |
|--------------------------------------------------------------------------|----------------------------|----------------------|---------------|-------|--------|
| FEASIBILITY STUDY ON<br>THE 2ND KOHAT TUNNEL AND ACCESS ROADS<br>PROJECT | MINISTRY OF COMMUNICATIONS | NIPPON KOEI CO., LTD | BRIDGE NO.5 R | 1:100 | BR5-2  |