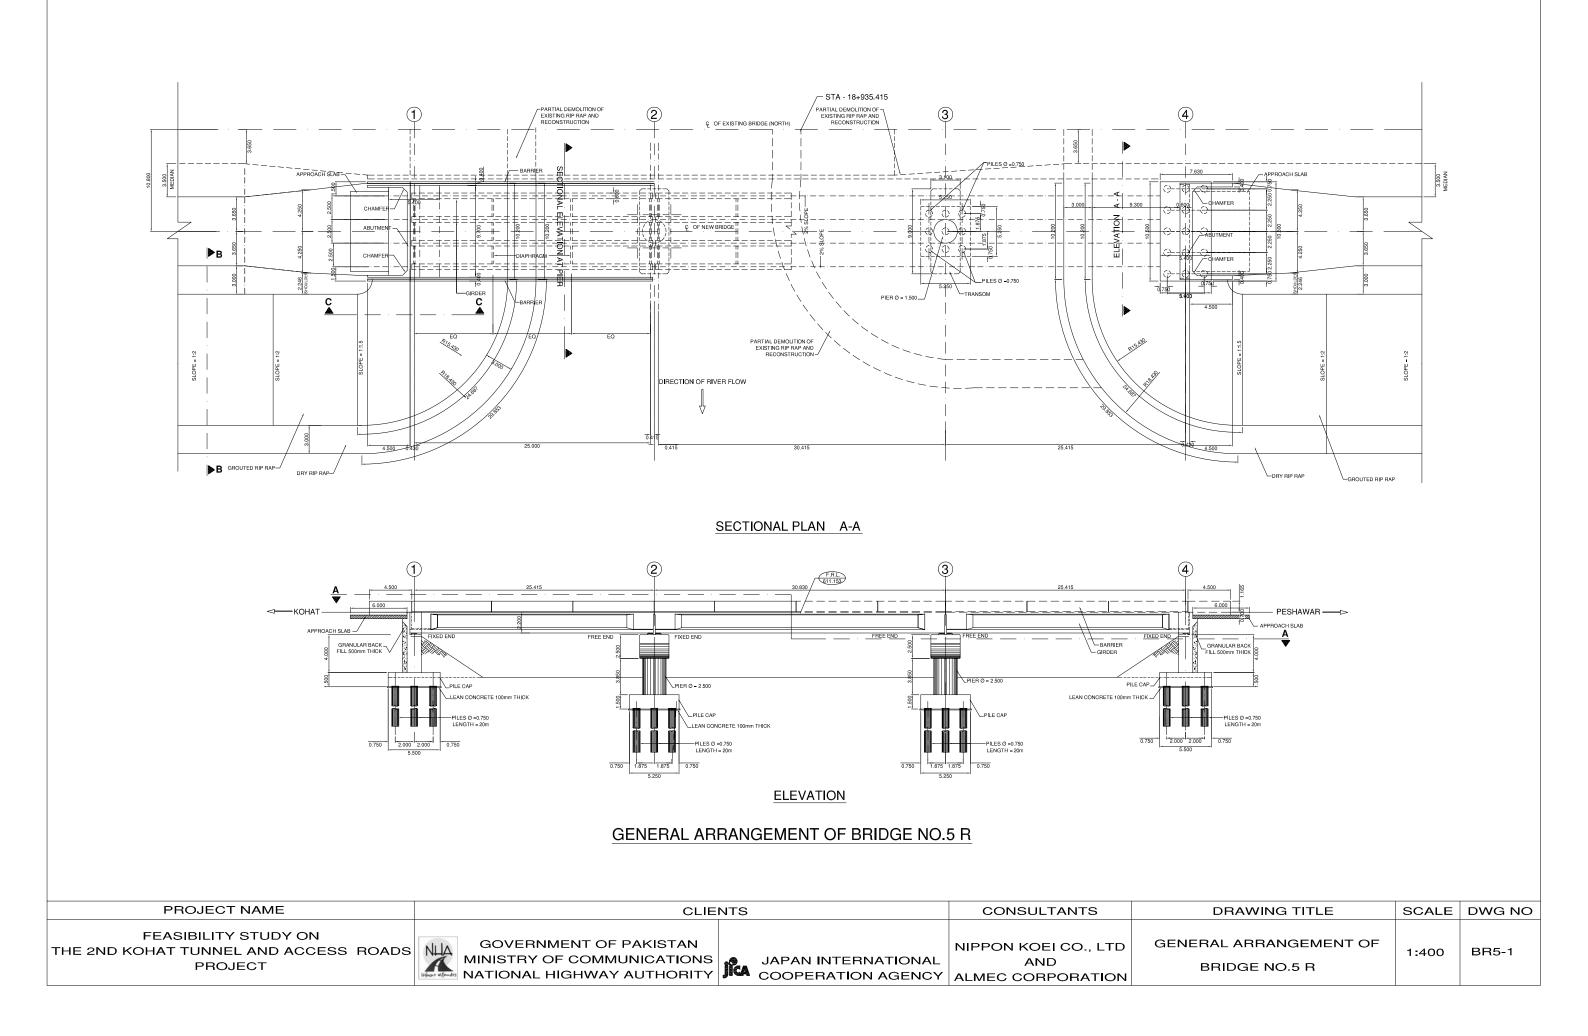

## ELEVATION

| PROJECT NAME                                                             | CLIENTS                    | CONSULTANTS          | DRAWING TITLE | SCALE | DWG NO |
|--------------------------------------------------------------------------|----------------------------|----------------------|---------------|-------|--------|
| FEASIBILITY STUDY ON<br>THE 2ND KOHAT TUNNEL AND ACCESS ROADS<br>PROJECT | MINISTRY OF COMMUNICATIONS | NIPPON KOEI CO., LTD | BRIDGE NO.5 R | 1:100 | BR5-2  |