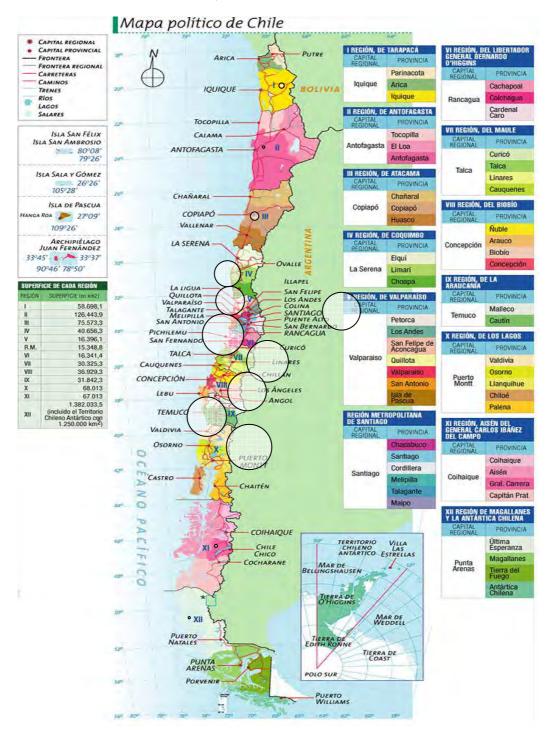

e corresponds to 2006:

Total workers of these 6 regions in 2006: 19,929,000 Sector these 6 regions workers in 2006: 4,982,000



#### Map 47 Public Administration workers by State in Brazil

Circle size proportional to actual size

The figure corresponds to 2006:

Total workers of these 6 regions in 2006: 19,929,000 Sector these 6 regions workers in 2006: 3,191,000



### Map 48 Trade workers by State in Brazil

Circle size proportional to actual size

The figure corresponds to 2006:

Total workers of these 6 regions in 2006: 19,929,000 Sector these 6 regions workers in 2006: 3,855,000



#### Map 49 Agriculture workers by Province in Chile

Circle size proportional to actual size

The figure corresponds to 2005: Total workers in 2005: 6,297,430

Sector national workers in 2005: 802,040



#### Map 50 Construction workers by Province in Chile

Circle size proportional to actual size

The figure corresponds to 2005: Total workers in 2005: 6,297,430

Sector national workers in 2005: 489,760



#### Map 51 Electricity, Gas and Water workers by Province in Chile

Circle size proportional to actual size

The figure corresponds to 2005: Total workers in 2005: 6,297,430 Sector national workers in 2005: 33,900



# Map 52 Financial services workers by Province in Chile

Circle size proportional to actual size

The figure corresponds to 2005: Total workers in 2005: 6,297,430

Sector national workers in 2005: 542,760



# Map 53 Manufacturing workers by Province in Chile

Circle size proportional to actual size

The figure corresponds to 2005: Total workers in 2005: 6,297,430

Secto