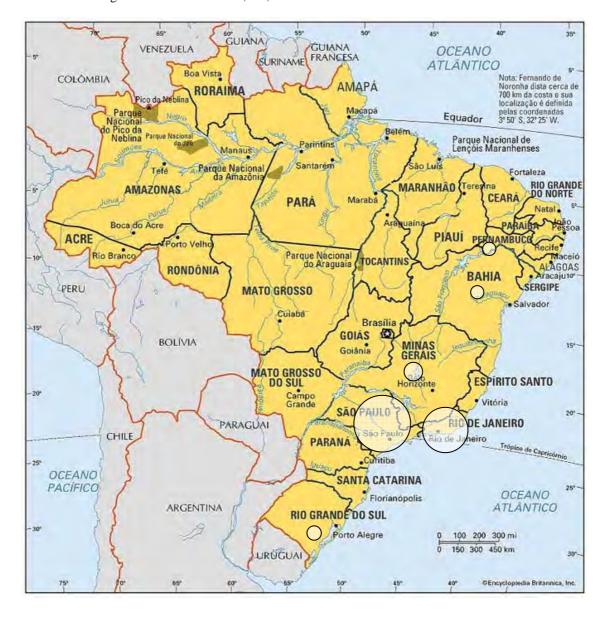

se 6 regions in 2006: 19,929,000 Sector these 6 regions workers in 2006: 1,443,000



#### Map 45 Financial Services workers by State in Brazil

Circle size proportional to actual size

The figure corresponds to 2006:

Total workers of these 6 regions in 2006: 19,929,000 Sector these 6 regions workers in 2006: 2,842,000



#### Map 46 Other Services workers by State in Brazil

Circle size proportional to actual size

The figure corresponds to 2006:

Total workers of these 6 regions in 2006: 19,929,000 Sector these 6 regions workers in 2006: 4,982,000



#### Map 47 Public Administration workers by State in Brazil

Circle size proportional to actual size

The figure corresponds to 2006:

Total workers of these 6 regions in 2006: 19,929,000 Sector these 6 regions workers in 2006: 3,191,000



### Map 48 Trade workers by State in Brazil

Circle size proportional to actual size

The figure corresponds to 2006:

Total workers of these 6 regions in 2006: 19,929,000 Sector these 6 regions workers in 2006: 3,855,000



#### Map 49 Agriculture workers by Province in Chile

Circle size proportional to actual size

The figure corresponds to 2005: Total workers in 2005: 6,297,430

Sector national workers in 2005: 802,040



#### Map 50 Construction workers by Province in Chile

Circle size proportional to actual size

The figure corresponds to 2005: Total workers in 2005: 6,297,430

Sector national workers in 2005: 489,760



#### Map 51 Electricity, Gas and Water workers by Province in Chile

Circle size proportional to actual size

The figure corresponds to 2005: Total workers in 200