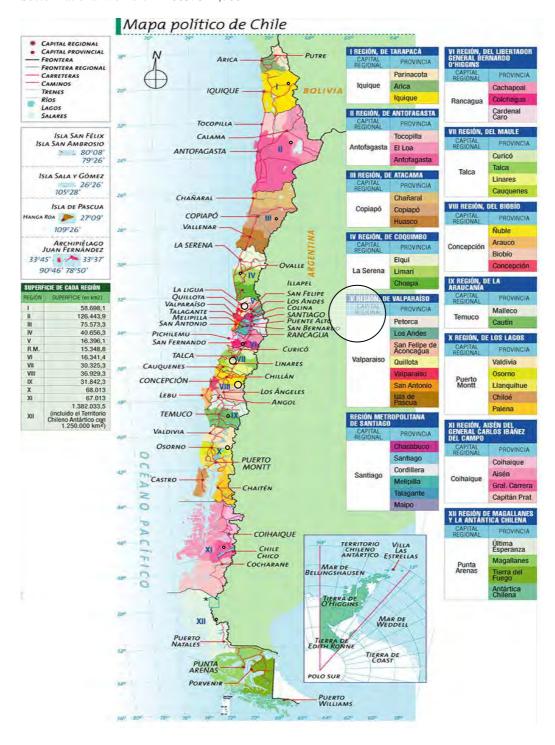

rovince in Chile

Circle size proportional to actual size

The figure corresponds to 2005: Total workers in 2005: 6,297,430

Sector national workers in 2005: 802,040



#### Map 50 Construction workers by Province in Chile

Circle size proportional to actual size

The figure corresponds to 2005: Total workers in 2005: 6,297,430

Sector national workers in 2005: 489,760



#### Map 51 Electricity, Gas and Water workers by Province in Chile

Circle size proportional to actual size

The figure corresponds to 2005: Total workers in 2005: 6,297,430 Sector national workers in 2005: 33,900



# Map 52 Financial services workers by Province in Chile

Circle size proportional to actual size

The figure corresponds to 2005: Total workers in 2005: 6,297,430

Sector national workers in 2005: 542,760



# Map 53 Manufacturing workers by Province in Chile

Circle size proportional to actual size

The figure corresponds to 2005: Total workers in 2005: 6,297,430

Sector national workers in 2003: 843,740



# Map 54 Mining workers by Province in Chile

Circle size proportional to actual size

The figure corresponds to 2005: Total workers in 2005: 6,297430 Sector national workers in 2005: 81,110



#### Map 55 Other services workers by Province in Chile

Circle size proportional to actual size

The figure corresponds to 2005: Total workers in 2005: 6,297,430

Sector national workers in 2005: 2,296,000



#### Map 56 Trade workers by Province in Chile

Circle size proportional to actual size

The figure corresponds to 2005: Total workers in 2005: 6,297,430

Sector national workers in 2005: 1,