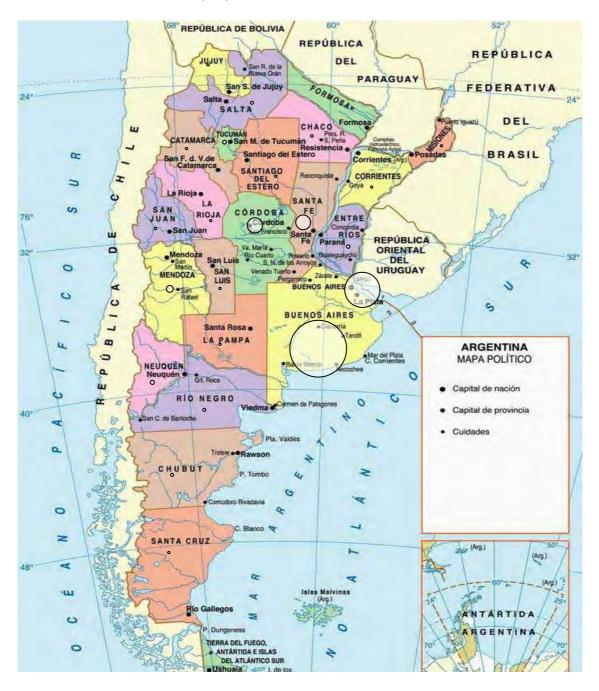

ircle size proportional to actual size

The figure corresponds to 2001: Total workers in 2001: 10,904,153 Sector national workers in 2001: 898,266



#### Map 39 Manufacturing workers by Province in Argentina

Circle size proportional to actual size

The figure corresponds to 2001: Total workers in 2001: 10,904,153

Sector national workers in 2001: 1,238,502



#### Map 40 Mining workers by Province in Argentina

Circle size proportional to actual size

The figure corresponds to 2001: Total workers in 2001: 10,904,153 Sector national workers in 2001: 37,982



# Map 41 Trade, Restaurants and Hotel Services workers by Province in Argentina

Circle size proportional to actual size

The figure corresponds to 2001: Total workers in 2001: 10,904,153

Sector national workers in 2001: 2,213,067



# Map 42 Transport, Storage and Communication Services workers by Province in Argentina

Circle size proportional to actual size

The figure corresponds to 2001: Total workers in 2001: 10,904,153 Sector national workers in 2001: 717,574



#### Map 43 Agriculture workers by State in Brazil

Circle size proportional to actual size

The figure corresponds to 2006:

Total workers of these 6 regions in 2006: 19,929,000 Sector these 6 regions workers in 2006: 3,497,000



#### Map 44 Construction workers by State in Brazil

Circle size proportional to actual size

The figure corresponds to 2006:

Total workers of these 6 regions in 2006: 19,929,000 Sector these 6 regions workers in 2006: 1,443,000



#### Map 45 Financial Services workers by State in Brazil

Circle size proportional to actual