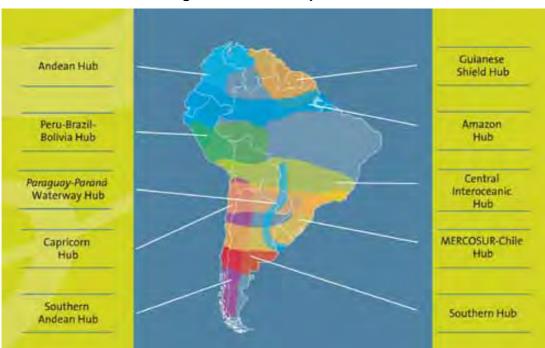

| 11.600                                     |
| Central Interoceanic Hub        | 5                   | 44                    | 3.300                                      |
| Capricorn Hub                   | 4                   | 34                    | 2.000                                      |
| Southern Hub                    | 2                   | 21                    | 1.100                                      |
| MERCOSUR-Chile Hub              | 5                   | 68                    | 12.100                                     |
| Total                           | 40                  | 335                   | 37.470                                     |

No project portfolio has been designed yet for the Paraguay-Paraná Waterway and Southern Andean Hubs

Source:IIRSA



#### **Integration and development Hubs**

Source: IIRSA

In June 2005, at the 28<sup>th</sup> meeting of the Common Market Council, the presidents of Mercosur countries advocated the creation of financial mechanisms to encourage the development of the region's infrastructure and also agreed to support the development of the Central Bioceanic Corridor involving Argentina, Bolivia, Brazil, Chile, Paraguay and Uruguay. Besides, the presidents stressed their desire for the continued progress of physical and energy interconnection projects (BID-INTAL, 2006).

**Table 15: IIRSA Projects** 

## Strategic Projects for Integration & Development Hubs and Sectoral Information & Communications Technologies Processes

| Nº | Projects