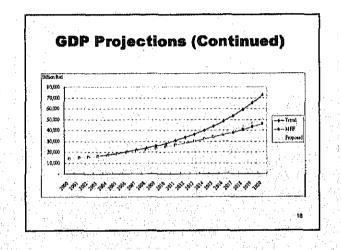

# Strategy 5: Poverty Reduction As an overall consequence and rural road development, poverty reduction will be induced. (in collaboration with industrial policies)

| ii) GDP Projections |               |                |                |  |  |  |  |  |
|---------------------|---------------|----------------|----------------|--|--|--|--|--|
| Scenario            | 2005-<br>2010 | 2010-<br>2015  | 2015-<br>2020  |  |  |  |  |  |
| Trend<br>Scenario   | 8.2%          | 9.4%           | 10.6%          |  |  |  |  |  |
| MEF<br>Scenario     | 6.0%          | 6.3%<br>(6.0%) | 6.4%<br>(6.0%) |  |  |  |  |  |
| JICA<br>Team        | 6.0%          | 6.9%           | 7.8%           |  |  |  |  |  |