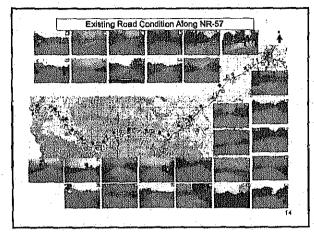

| 2.579.5                 |                                                                                                                                                                        |



# 1) NR 57 (BatamBang - Pailin - Thai Border)

- Reasons for selection of NR57
  - (i) The Highest Rank Route in this Master Plan
  - (ii) The High Priority Route by the Cambodia Government
  - (iii) No international financing agencies and donor countries except Japan
- Outline of the Project Road
  - (i) Section : Batambang Pailin Thai Border
  - (ii) Existing Road
    - : 103 km long 2 lanes laterite road with 7.0 8.0 m width.
  - (iii) Improvement measures
    - : Improvement to 2 lanes paved road with a permanent bridge.

12





### 2) Urgent Bridge Rehabilitation Program

|   | Road    | Existing Bri. No. | Temporary Bri.<br>(Length, m) | Permanent Bri. | Improvement<br>Ratio (Length) |               |
|---|---------|-------------------|-------------------------------|----------------|-------------------------------|---------------|
| J | Class   | (Length, m)       |                               | Width < 7.0m   | Width 27.0m                   | Anna (Langua) |
|   | 1 Digit | 389 (17,643.3)    | 26 ( 608.1)                   | 31 ( 602.2)    | 532 (16,433.0)                | 90.3% (93.1%) |
| 4 | 2 Digit | 782 (17,513.1)    | 516 (9,657.8)                 | 139 ( 2,126.7) | 127 ( 5,728.6)                | 16.2% (33.7%) |
| ĺ | 3 Digit | 389 (10,913.0)    | 316 (6,121.0)                 | 262 ( 4,609.6) | 11