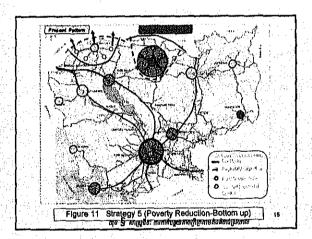

# 3) National Development Strategy

Strategy 1: Multi-growth pole

development

Strategy 2: International corridors

Strategy 3: Rural economic

development

Strategy 4: National integration

Strategy 5: Poverty reduction

# Strategy 5: Poverty Reduction As an overall consequence and rural road development, poverty reduction will be induced. (in collaboration with industrial policies)

| ii) GDP Projections |               |                |                |  |  |  |  |  |
|---------------------|---------------|----------------|----------------|--|--|--|--|--|
| Scenario            | 2005-<br>2010 | 2010-<br>2015  | 2015-<br>2020  |  |  |  |  |  |
| Trend<br>Scenario   | 8.2%          | 9.4%           | 10.6%          |  |  |  |  |  |
| MEF<br>Scenario     | 6.0%          | 6.3%<br>(6.0%) | 6.4%<br>(6.0%) |  |  |  |  |  |
| JICA<br>Team        | 6.0%          | 6.9%           | 7.8%           |  |  |  |  |  |

# 3) Road Network Development 5 Strategies

Strategy 1: Multi-Growth Pole Development

Strategy 2: Development of International Corridors

Strategy 3: Enhancement of Rural Economic

Development

Strategy 4: National Integration

Strategy 5: Regional Development for Poverty

Reduction

THE STUDY ON THE ROAD NETWORK DEVELOPMENT IN THE KINGDOM OF CAMBODA