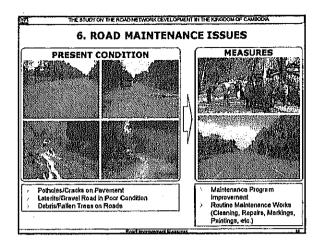

### THE STUDY ON THE ROAD NETWORK DEVELOPMENT IN THE KINGDOM OF CAMBO **Basic Policy on Road Improvement Level** To improve the road level to be National disaster-free and with sufficient Roads capacity and standard for international corridor - 2-Digit National → To improve the road to be highway class function and be all-weather condition by asphalt concrete pavement or DBST Provincial and To maintain the road function level Rural Roads with traffic demand by strengthening the road maintenance system