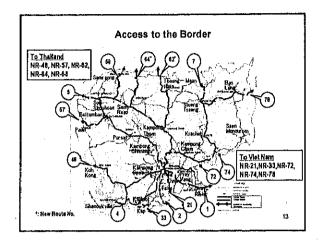

4%<br>(6.0%) |  |  |  |  |  |
| JICA<br>Team        | 6.0%          | 6.9%           | 7.8%           |  |  |  |  |  |

















## 2) Road Development Principles

- Improvement of Existing Road Network
  - Use Existing Road Network
  - Improvement of Existing Road
    - Pavement Upgrade for 1 &2 Digit Roads
       Maintenance for 3 Digit & Rural Roads
- Strengthening of Road Network and Capacity
  - 4 Lane Widening, Ring Road and Bypass
- Reinforcement of Road Network
  - Alternative Route

# 3) Road Network Development 5 Strategies

Strategy 1: Multi-Growth Pole Development

Strategy 2: Development of International Corridors

Strategy 3: Enhancement of Rural Economic

Development

Strategy 4: National Integration

Strategy 5: Regional Development for Poverty

Reduction





























THE STUDY ON THE ROAD NETWORK DEVELOPMENT IN THE KINGDOM OF CAMBODA

# (2) Road Improvement Measures

Study Team

March 13, 2006

### THE STUDY ON THE ROAD NETWORK DEVELOPMENT IN THE KINGDOM OF CAMBO **Basic Policy on Road Improvement Level** To improve the road level to be National disaster-free and with sufficient Roads capacity and standard for international corridor - 2-Digit National → To improve the road to be highway class function and be all-weather condition by asphalt concrete pavement or DBST Provincial and To maintain the road function level Rural Roads with traffic demand by strengthening the road maintenance system

# Cambodia Road Network



Understanding the Road
Network























End of Session
Thank You



## Alternative Set-out of Procureme