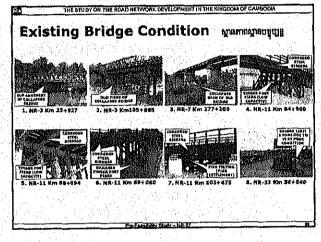

|                   | Short term Plan<br>(2006-2019)                                                                                                                         | Long term Plan<br>(2018-2020)                                                                                              |                                                                                                                 |  |
|-------------------|--------------------------------------------------------------------------------------------------------------------------------------------------------|----------------------------------------------------------------------------------------------------------------------------|-----------------------------------------------------------------------------------------------------------------|--|
| 1-Digit NR        | All the on-going rehabilistion projects by All 1 Digit Roads become a disaster-free read international funding agencies and denors shall be completed. |                                                                                                                            | d having a high design<br>raffic capacity,                                                                      |  |
|                   | Urgent Bridge Rahabitiation Program                                                                                                                    |                                                                                                                            | 1                                                                                                               |  |
|                   | South east Block and North wast Block                                                                                                                  |                                                                                                                            |                                                                                                                 |  |
|                   | All 2 Digit Roads linking to a provincial capi<br>asphalt concrete resisting a disaster in rain                                                        | Remaining 2 Digit Road<br>will be improved to<br>become a paved road                                                       |                                                                                                                 |  |
| 2 Digit NR        | Urgeni Bridge Rei                                                                                                                                      | with asphalt concrete or                                                                                                   |                                                                                                                 |  |
|                   | South east Block and North-west Block                                                                                                                  | South-west Block and North-east Block                                                                                      | DBST                                                                                                            |  |
| 3-Digit NR<br>And | Among 3 Digit Road and Rumi Road,<br>40% of roads will be passable in well<br>season owing to the proper maintenance<br>work.                          | Among 3 Digit Road and Rural Road, 60%<br>of roads will be passable in well season<br>owing to the proper maintenance work | Among 3 Digit Road<br>and Rural Road, 60%<br>of roads will be<br>passable in well season<br>owing to the proper |  |
| Rural Ad.         | Urgent Bridge Rehabilitation Program                                                                                                                   |                                                                                                                            | mainlenance work                                                                                                |  |
| 1. 1              | South-east Block and North west Block                                                                                                                  | South-west Block and North-eest Block                                                                                      |                                                                                                                 |  |