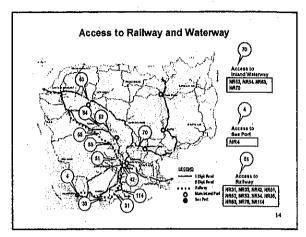

<br>(6.0%) |  |  |  |  |  |
| JICA<br>Team        | 6.0%          | 6.9%           | 7.8%           |  |  |  |  |  |

















## 2) Road Development Principles

- Improvement of Existing Road Network
  - Use Existing Road Network
  - Improvement of Existing Road
    - Pavement Upgrade for 1 &2 Digit Roads
       Maintenance for 3 Digit & Rural Roads
- Strengthening of Road Network and Capacity
  - 4 Lane Widening, Ring Road and Bypass
- Reinforcement of Road Network
  - Alternative Route

# 3) Road Network Development 5 Strategies

Strategy 1: Multi-Growth Pole Development

Strategy 2: Development of International Corridors

Strategy 3: Enhancement of Rural Economic

Development

Strategy 4: National Integration

Strategy 5: Regional Development for Poverty

Reduction





























THE STUDY ON THE ROAD NETWORK DEVELOPMENT IN THE KINGDOM OF CAMBODA

# (2) Road Improvement Measures

Study Team

March 13, 2006

### THE STUDY ON THE ROAD NETWORK DEVELOPMENT IN THE KINGDOM OF CAMBO **Basic Policy on Road Improvement Level** To improve the road level to be National disaster-free and with sufficient Roads capacity and standard for international corridor - 2-Digit National → To improve the road to be highway class function and be all-weather condition by asphalt concrete pavement or DBST Provincial and To maintain the road function level Rural Roads with traffic demand by strengthening the road maintenance system

# Cambodia Road Network



Understanding the Road
Network























End of Session
Thank You



## Alternative Set-out of Procurement