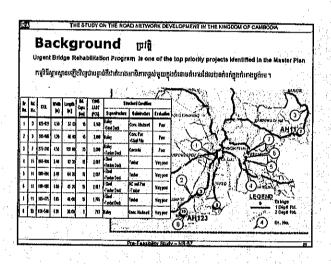

|                   | Short term Plan<br>(2006-2019)                                                                                                                         | Long term Plan<br>(2018-2020)                                                                                              |                                                                                                                 |  |
|-------------------|--------------------------------------------------------------------------------------------------------------------------------------------------------|----------------------------------------------------------------------------------------------------------------------------|-----------------------------------------------------------------------------------------------------------------|--|
| 1-Digit NR        | All the on-going rehabilistion projects by All 1 Digit Roads become a disaster-free read international funding agencies and denors shall be completed. |                                                                                                                            | d having a high design<br>raffic capacity,                                                                      |  |
|                   | Urgent Bridge Rahabitiation Program                                                                                                                    |                                                                                                                            | 1                                                                                                               |  |
|                   | South east Block and North wast Block                                                                                                                  |                                                                                                                            |                                                                                                                 |  |
|                   | All 2 Digit Roads linking to a provincial capi<br>asphalt concrete resisting a disaster in rain                                                        | Remaining 2 Digit Road<br>will be improved to<br>become a paved road                                                       |                                                                                                                 |  |
| 2 Digit NR        | Urgeni Bridge Rei                                                                                                                                      | with asphalt concrete or                                                                                                   |                                                                                                                 |  |
|                   | South east Block and North-west Block                                                                                                                  | South-west Block and North-east Block                                                                                      | DBST                                                                                                            |  |
| 3-Digit NR<br>And | Among 3 Digit Road and Rumi Road,<br>40% of roads will be passable in well<br>season owing to the proper maintenance<br>work.                          | Among 3 Digit Road and Rural Road, 60%<br>of roads will be passable in well season<br>owing to the proper maintenance work | Among 3 Digit Road<br>and Rural Road, 60%<br>of roads will be<br>passable in well season<br>owing to the proper |  |
| Rural Ad.         | Urgent Bridge Rehabilitation Program                                                                                                                   |                                                                                                                            | mainlenance work                                                                                                |  |
| 1. 1              | South-east Block and North west Block                                                                                                                  | South-west Block and North-eest Block                                                                                      |                                                                                                                 |  |