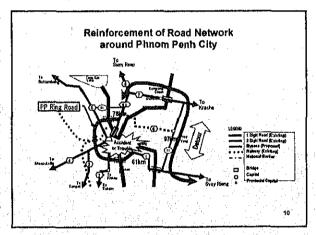

## 2) Road Development Principles

- Improvement of Existing Road Network
  - Use Existing Road Network
  - Improvement of Existing Road
    - Pavement Upgrade for 1 &2 Digit Roads
       Maintenance for 3 Digit & Rural Roads
- Strengthening of Road Network and Capacity
  - 4 Lane Widening, Ring Road and Bypass
- Reinforcement of Road Network
  - Alternative Route