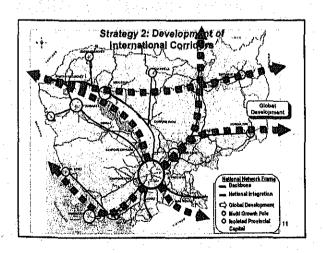

# 3) National Development Strategy

Strategy 1: Multi-growth pole

development

Strategy 2: International corridors

Strategy 3: Rural economic

development

Strategy 4: National integration

Strategy 5: Poverty reduction

# 3) Road Network Development 5 Strategies

Strategy 1: Multi-Growth Pole Development

Strategy 2: Development of International Corridors

Strategy 3: Enhancement of Rural Economic

Development

Strategy 4: National Integration

Strategy 5: Regional Development for Poverty

Reduction

THE STUDY ON THE ROAD NETWORK DEVELOPMENT IN THE KINGDOM OF CAMBODA