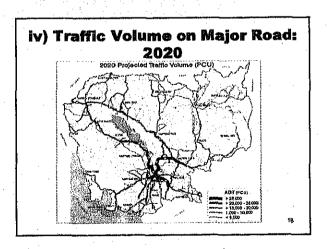

aster-free roads 1) Role of Foreign Direct Investment: 50% 2) International

Trade/ GDP





# Strategy 5: Poverty Reduction As an overall consequence and rural road development, poverty reduction will be induced. (in collaboration with industrial policies)



| ii) GDP Projections |               |                |                |  |  |  |  |  |
|---------------------|---------------|----------------|----------------|--|--|--|--|--|
| Scenario            | 2005-<br>2010 | 2010-<br>2015  | 2015-<br>2020  |  |  |  |  |  |
| Trend<br>Scenario   | 8.2%          | 9.4%           | 10.6%          |  |  |  |  |  |
| MEF<br>Scenario     | 6.0%          | 6.3%<br>(6.0%) | 6.4%<br>(6.0%) |  |  |  |  |  |
| JICA<br>Team        | 6.0%          | 6.9%           | 7.8%           |  |  |  |  |  |

















## 2) Road Development Principles

- Improvement of Existing Road Network
  - Use Existing Road Network
  - Improvement of Existing Road
    - Pavement Upgrade for 1 &2 Digit Roads
       Maintenance for 3 Digit & Rural Roads
- Strengthening of Road Network and Capacity
  - 4 Lane Widening, Ring Road and Bypass
- Reinforcement of Road Network
  - Alternative Route

# 3) Road Network Development 5 Strategies

Strategy 1: Multi-Growth Pole Development

Strategy 2: Development of International Corridors

Strategy 3: Enhancement of Rural Economic

Development

Strategy 4: National Integration

Strategy 5: Regional Development for Poverty

Reduction





























THE STUDY ON THE ROAD NETWORK DEVELOPMENT IN THE KINGDOM OF CAMBODA

# (2) Road Improvement Measures

Stud