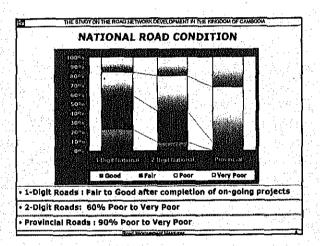

ntegration

Strategy 5: Regional Development for Poverty

Reduction





























THE STUDY ON THE ROAD NETWORK DEVELOPMENT IN THE KINGDOM OF CAMBODA

# (2) Road Improvement Measures

Study Team

March 13, 2006

### THE STUDY ON THE ROAD NETWORK DEVELOPMENT IN THE KINGDOM OF CAMBO **Basic Policy on Road Improvement Level** To improve the road level to be National disaster-free and with sufficient Roads capacity and standard for international corridor - 2-Digit National → To improve the road to be highway class function and be all-weather condition by asphalt concrete pavement or DBST Provincial and To maintain the road function level Rural Roads with traffic demand by strengthening the road maintenance system

# Cambodia Road Network



Understanding the Road
Network























End of Session
Thank You



## Alternative Set-out of Procurement Plan

| Alternative                   | Methodology                                                                          | Expected Outcomes                                                                                                                                             |  |
|-------------------------------|--------------------------------------------------------------------------------------|---------------------------------------------------------------------------------------------------------------------------------------------------------------|--|
| Alt. 1<br>Present Patiern     | Added Tax (Objective Tax) at Present Level      External Assistance at Present Level | - Same Level of Achieve