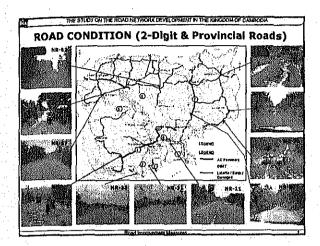

### THE STUDY ON THE ROAD NETWORK DEVELOPMENT IN THE KINGDOM OF CAMBO **Basic Policy on Road Improvement Level** To improve the road level to be National disaster-free and with sufficient Roads capacity and standard for international corridor - 2-Digit National → To improve the road to be highway class function and be all-weather condition by asphalt concrete pavement or DBST Provincial and To maintain the road function level Rural Roads with traffic demand by strengthening the road maintenance system

| Program -                      | 1 Digit National Road                                                                                                                   | 2 Digit National Road                                                                                                                                     | 3 Digit National Road                                                                                                                                                                        |
|--------------------------------|-----------------------------------------------------------------------------------------------------------------------------------------|-----------------------------------------------------------------------------------------------------------------------------------------------------------|----------------------------------------------------------------------------------------------------------------------------------------------------------------------------------------------|
| Short Term<br>(2005-2010)      | NR1-1 / NR1-2 / NR2-2 /<br>NR3-2 / HR4-1 / NR3-1 /<br>NR3-5 / NR6-4 / NR7-3 /<br>NR7-4                                                  | NR33-2 / NR46 / NR56 /<br>NR57 / NR62-1 / NR64 /<br>NR65 / NR71 / NR72 /<br>NR76-1 / NR78-2                                                               | Maintenance work only                                                                                                                                                                        |
| Madium<br>Term.<br>(2011-2015) | NR 43 / NR54 NR6-1 /<br>NR6-2 / PP Ring Road / 2 <sup>rd</sup><br>Chruoy Changver Bridge /<br>2nd Monibong Bridge /<br>Siem Reap Bypass | NR 22 / NR66-\$ / NR68 /<br>NR73 / NR78-\$ / NR78A /<br>NR78B                                                                                             | NR104   NR114   NR127   NR210                                                                                                                                                                |
| Long Yerrs<br>(2016-2020)      | NR 1-1 / NR1-3 /NR2-1 /<br>NR3-1 /NR 3-2 / NRS-3 /<br>NRS-3 /NR7-1 / NR7-2 /NR8<br>/ Bettembang Sypasa /<br>Kamp, Chnang Sypasa         | NR11 / NR19 /NR21 /<br>NR21A / NR31 /NR 32 /<br>NR33-1 / NR33A / NR45 /<br>NR42 / NR44 / NR46 / NR51<br>/ NR32 / NR53 / NR54 /<br>NR33 / NR39 / NR60 / NR | PR 111 + Connecting to NR21 /<br>PR2081, 2082, 2076 (NR59,<br>NR160) I Stung Treng - Cham<br>Khaan / Kampong Thom - Krafle<br>NR210 A / NR212 / NR213 / NR274<br>/ NR301, NR301-1, NR305-2 / |
|                                |                                                                                                                                         | 61 / NR63 / NR66-2 / NR 70<br>/ NR74 / NR76-2 / NR78A /<br>NR78B                                                                                          |                                                                                                                                                                                              |