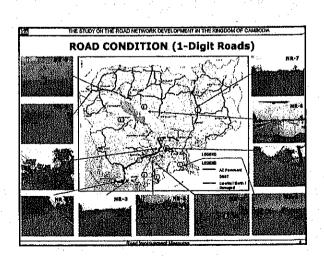

### THE STUDY ON THE ROAD NETWORK DEVELOPMENT IN THE KINGDOM OF CAMBO **Basic Policy on Road Improvement Level** To improve the road level to be National disaster-free and with sufficient Roads capacity and standard for international corridor - 2-Digit National → To improve the road to be highway class function and be all-weather condition by asphalt concrete pavement or DBST Provincial and To maintain the road function level Rural Roads with traffic demand by strengthening the road maintenance system

| Program -                      | 1 Digit National Road                                                                                                                   | 2 Digit National Road                                                                                                                                     | 3 Digit National Road                                                                                                                                                                        |
|--------------------------------|-----------------------------------------------------------------------------------------------------------------------------------------|-----------------------------------------------------------------------------------------------------------------------------------------------------------|----------------------------------------------------------------------------------------------------------------------------------------------------------------------------------------------|
| Short Term<br>(2005-2010)      | NR1-1 / NR1-2 / NR2-2 /<br>NR3-2 / HR4-1 / NR3-1 /<br>NR3-5 / NR6-4 / NR7-3 /<br>NR7-4                                                  | NR33-2 / NR46 / NR56 /<br>NR57 / NR62-1 / NR64 /<br>NR65 / NR71 / NR72 /<br>NR76-1 / NR78-2                                                               | Maintenance work only                                                                                                                                                                        |
| Madium<br>Term.<br>(2011-2015) | NR 43 / NR54 NR6-1 /<br>NR6-2 / PP Ring Road / 2 <sup>rd</sup><br>Chruoy Changver Bridge /<br>2nd Monibong Bridge /<br>Siem Reap Bypass | NR 22 / NR66-\$ / NR68 /<br>NR73 / NR78-\$ / NR78A /<br>NR78B                                                                                             | NR104   NR114   NR127   NR210                                                                                                                                                                |
| Long Yerrs<br>(2016-2020)      | NR 1-1 / NR1-3 /NR2-1 /<br>NR3-1 /NR 3-2 / NRS-3 /<br>NRS-3 /NR7-1 / NR7-2 /NR8<br>/ Bettembang Sypasa /<br>Kamp, Chnang Sypasa         | NR11 / NR19 /NR21 /<br>NR21A / NR31 /NR 32 /<br>NR33-1 / NR33A / NR45 /<br>NR42 / NR44 / NR46 / NR51<br>/ NR32 / NR53 / NR54 /<br>NR33 / NR39 / NR60 / NR | PR 111 + Connecting to NR21 /<br>PR2081, 2082, 2076 (NR59,<br>NR160) I Stung Treng - Cham<br>Khaan / Kampong Thom - Krafle<br>NR210 A / NR212 / NR213 / NR274<br>/ NR301, NR301-1, NR305-2 / |
|                                |                                                                                                                                         | 61 / NR63 / NR66-2 / NR 70<br>/ NR74 / NR76-2 / NR78A /<br>NR78B                                                                                          |                                                                                                                                                                                              |