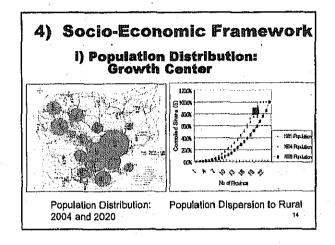

# (1) National Development Strategy

- 1) Basic Understanding
- 2) Vision
- 3) National Development Strategy
- 4) Socio-Economic Framework

Basic Understanding (1):
 in line with development plans

1) Basic Understanding (2): Shift of Development Stage