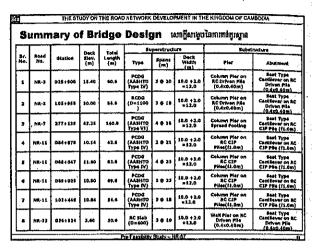

| Program -                      | 1 Digit National Road                                                                                                                   | 2 Digit National Road                                                                                                                                     | 3 Digit National Road                                                                                                                                                                        |
|--------------------------------|-----------------------------------------------------------------------------------------------------------------------------------------|-----------------------------------------------------------------------------------------------------------------------------------------------------------|----------------------------------------------------------------------------------------------------------------------------------------------------------------------------------------------|
| Short Term<br>(2005-2010)      | NR1-1 / NR1-2 / NR2-2 /<br>NR3-2 / HR4-1 / NR3-1 /<br>NR3-5 / NR6-4 / NR7-3 /<br>NR7-4                                                  | NR33-2 / NR46 / NR56 /<br>NR57 / NR62-1 / NR64 /<br>NR65 / NR71 / NR72 /<br>NR76-1 / NR78-2                                                               | Maintenance work only                                                                                                                                                                        |
| Madium<br>Term.<br>(2011-2015) | NR 43 / NR54 NR6-1 /<br>NR6-2 / PP Ring Road / 2 <sup>rd</sup><br>Chruoy Changver Bridge /<br>2nd Monibong Bridge /<br>Siem Reap Bypass | NR 22 / NR66-\$ / NR68 /<br>NR73 / NR78-\$ / NR78A /<br>NR78B                                                                                             | NR104   NR114   NR127   NR210                                                                                                                                                                |
| Long Yerrs<br>(2016-2020)      | NR 1-1 / NR1-3 /NR2-1 /<br>NR3-1 /NR 3-2 / NRS-3 /<br>NRS-3 /NR7-1 / NR7-2 /NR8<br>/ Bettembang Sypasa /<br>Kamp, Chnang Sypasa         | NR11 / NR19 /NR21 /<br>NR21A / NR31 /NR 32 /<br>NR33-1 / NR33A / NR45 /<br>NR42 / NR44 / NR46 / NR51<br>/ NR32 / NR53 / NR54 /<br>NR33 / NR39 / NR60 / NR | PR 111 + Connecting to NR21 /<br>PR2081, 2082, 2076 (NR59,<br>NR160) I Stung Treng - Cham<br>Khaan / Kampong Thom - Krafle<br>NR210 A / NR212 / NR213 / NR274<br>/ NR301, NR301-1, NR305-2 / |
|                                |                                                                                                                                         | 61 / NR63 / NR66-2 / NR 70<br>/ NR74 / NR76-2 / NR78A /<br>NR78B                                                                                          |                                                                                                                                                                                              |