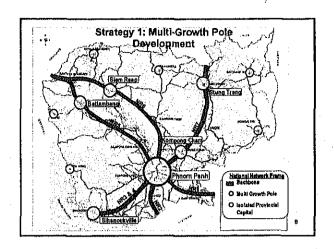

# 3) National Development Strategy

Strategy 1: Multi-growth pole

development

Strategy 2: International corridors

Strategy 3: Rural economic

development

Strategy 4: National integration

Strategy 5: Poverty reduction

Strategy 1: Multi-Growth Pole Development

Road to support economic growth and its poles.

1) Spatial plan

2)Investment efficiency

3) Effective usage of scarce human resources

Strategy2. International corridors Needs to guarantee stable trade by disaster-free roads 1) Role of Foreign Direct Investment: 50% 2) International