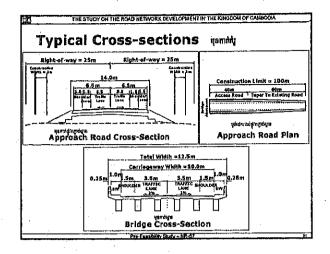

|                   | Short term Plan<br>(2006-2019)                                                                                                                         | Long term Plan<br>(2018-2020)                                                                                              |                                                                                                                 |  |
|-------------------|--------------------------------------------------------------------------------------------------------------------------------------------------------|----------------------------------------------------------------------------------------------------------------------------|-----------------------------------------------------------------------------------------------------------------|--|
| 1-Digit NR        | All the on-going rehabilistion projects by All 1 Digit Roads become a disaster-free read international funding agencies and denors shall be completed. |                                                                                                                            | d having a high design<br>raffic capacity,                                                                      |  |
|                   | Urgent Bridge Rahabitiation Program                                                                                                                    |                                                                                                                            | 1                                                                                                               |  |
|                   | South east Block and North wast Block                                                                                                                  |                                                                                                                            |                                                                                                                 |  |
|                   | All 2 Digit Roads linking to a provincial capi<br>asphalt concrete resisting a disaster in rain                                                        | Remaining 2 Digit Road<br>will be improved to<br>become a paved road                                                       |                                                                                                                 |  |
| 2 Digit NR        | Urgeni Bridge Rei                                                                                                                                      | with asphalt concrete or                                                                                                   |                                                                                                                 |  |
|                   | South east Block and North-west Block                                                                                                                  | South-west Block and North-east Block                                                                                      | DBST                                                                                                            |  |
| 3-Digit NR<br>And | Among 3 Digit Road and Rumi Road,<br>40% of roads will be passable in well<br>season owing to the proper maintenance<br>work.                          | Among 3 Digit Road and Rural Road, 60%<br>of roads will be passable in well season<br>owing to the proper maintenance work | Among 3 Digit Road<br>and Rural Road, 60%<br>of roads will be<br>passable in well season<br>owing to the proper |  |
| Rural Ad.         | Urgent Bridge Rehabilitation Program                                                                                                                   |                                                                                                                            | mainlenance work                                                                                                |  |
| 1. 1              | South-east Block and North west Block                                                                                                                  | South-west Block and North-eest Block                                                                                      |                                                                                                                 |  |