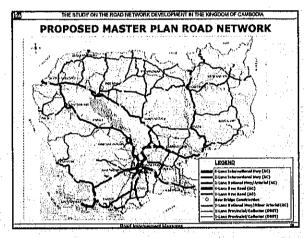

## 2) Road Development Principles

- Improvement of Existing Road Network
  - Use Existing Road Network
  - Improvement of Existing Road
    - Pavement Upgrade for 1 &2 Digit Roads
       Maintenance for 3 Digit & Rural Roads
- Strengthening of Road Network and Capacity
  - 4 Lane Widening, Ring Road and Bypass
- Reinforcement of Road Network
  - Alternative Route

# 3) Road Network Development 5 Strategies

Strategy 1: Multi-Growth Pole Development

Strategy 2: Development of International Corridors

Strategy 3: Enhancement of Rural Economic

Development

Strategy 4: National Integration