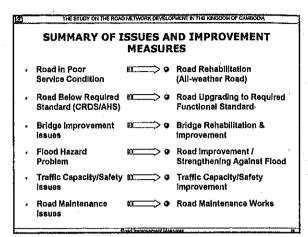

### THE STUDY ON THE ROAD NETWORK DEVELOPMENT IN THE KINGDOM OF CAMBO **Basic Policy on Road Improvement Level** To improve the road level to be National disaster-free and with sufficient Roads capacity and standard for international corridor - 2-Digit National → To improve the road to be highway class function and be all-weather condition by asphalt concrete pavement or DBST Provincial and To maintain the road function level Rural Roads with traffic demand by strengthening the road maintenance system