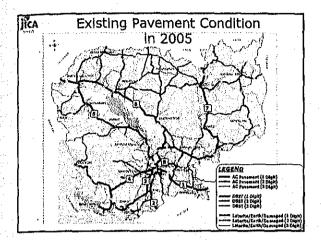

| Second   | STAT RIDES                       |                           |
|                 | l'                     | Firet    | Kompat<br>Krang Kop              | Group Loader<br>Follow at |
| 3 6 4 1 h       | 3                      | Second   | A (hazouk V (II)<br>Kah kang     | Follow at                 |
| 740             |                        | First    | Eattom byag<br>Easter H san Cher | Gions Fa                  |
|                 | 1                      | \$ ccan4 | Frent                            | Croup Luades              |
|                 | i                      | Fleat    | Duddet Mean Ches                 | Granp Leades<br>Follow 41 |
| ₩ ssi-North     | 3                      | Egrond   | Kampong Thim                     | Pollow 15 12              |









# THE STUDY ON THE ROAD NETWORK DEVELOPMENT Participant List of 2<sup>nd</sup> Seminar in Cambodia

13<sup>th</sup> March, 2006

| No.  | Name                | Position                | Organization     |
|------|---------------------|-------------------------|------------------|
| 1    | Mr. Kim Sovann      | Deputy Director of DPWT | Banteay Meanchey |
| 2    | Mr. Ky Vyrin        | Deputy Director of DPWT | Battambang       |
| 3    | Mr. Sok Srun        | Deputy Director of DPWT | Kg. Cham         |
| 4    | Mr. Kao Kosal       | Deputy Director of DPWT | Kg. Chhnang      |
| 5    | Mr. Som Sothea      | Deputy Director of DPWT | Kg. Speu         |
| 6    | Mr. Mao Lang        | Director of DPWT        | Kg. Thom         |
| 7    | Morm Touch          | Deputy Director of DPWT