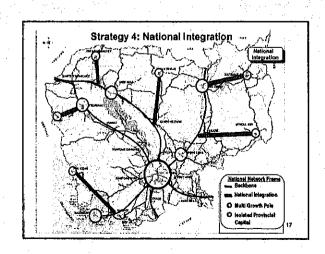

.0%) |  |  |  |  |  |
| JICA<br>Team        | 6.0%          | 6.9%           | 7.8%           |  |  |  |  |  |

















## 2) Road Development Principles

- Improvement of Existing Road Network
  - Use Existing Road Network
  - Improvement of Existing Road
    - Pavement Upgrade for 1 &2 Digit Roads
       Maintenance for 3 Digit & Rural Roads
- Strengthening of Road Network and Capacity
  - 4 Lane Widening, Ring Road and Bypass
- Reinforcement of Road Network
  - Alternative Route

# 3) Road Network Development 5 Strategies

Strategy 1: Multi-Growth Pole Development

Strategy 2: Development of International Corridors

Strategy 3: Enhancement of Rural Economic

Development

Strategy 4: National Integration

Strategy 5: Regional Development for Poverty

Reduction





























THE STUDY ON THE ROAD NETWORK DEVELOPMENT IN THE KINGDOM OF CAMBODA

# (2) Road Improvement Measures

Study Team

March 13, 2006

### THE STUDY ON THE ROAD NETWORK DEVELOPMENT IN THE KINGDOM OF CAMBO **Basic Policy on Road Improvement Level** To improve the road level to be National disaster-free and with sufficient Roads capacity and standard for international corridor - 2-Digit National → To improve the road to be highway class function and be all-weather condition by asphalt concrete pavement or DBST Provincial and To maintain the road function level Rural Roads with traffic demand by strengthening the road maintenance system

# Cambodia Road Network



Understanding the Road
Network























End of Session
Thank You



## Alternative Set-out of Procurement Plan