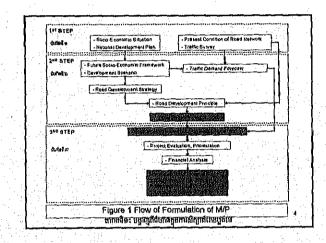

## 2) Road Development Principles

- Improvement of Existing Road Network
  - Use Existing Road Network
  - Improvement of Existing Road
    - Pavement Upgrade for 1 &2 Digit Roads
       Maintenance for 3 Digit & Rural Roads
- Strengthening of Road Network and Capacity
  - 4 Lane Widening, Ring Road and Bypass
- Reinforcement of Road Network
  - Alternative Route

# 3) Road Network Development 5 Strategies

Strategy 1: Multi-Growth Pole Development

Strategy 2: Development of International Corridors

Strategy 3: Enhancement of Rural Economic

Development

Strategy 4: National Integration

Strategy 5: Regional Development for Poverty

Reduction

THE STUDY ON THE ROAD NETWORK DEVELOPMENT IN THE KINGDOM OF CAMBODA