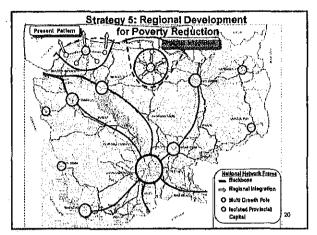

# Strategy 5: Poverty Reduction As an overall consequence and rural road development, poverty reduction will be induced. (in collaboration with industrial policies)

| ii) GDP Projections |               |                |                |  |  |  |  |  |
|---------------------|---------------|----------------|----------------|--|--|--|--|--|
| Scenario            | 2005-<br>2010 | 2010-<br>2015  | 2015-<br>2020  |  |  |  |  |  |
| Trend<br>Scenario   | 8.2%          | 9.4%           | 10.6%          |  |  |  |  |  |
| MEF<br>Scenario     | 6.0%          | 6.3%<br>(6.0%) | 6.4%<br>(6.0%) |  |  |  |  |  |
| JICA<br>Team        | 6.0%          | 6.9%           | 7.8%           |  |  |  |  |  |

Strategy 5: Regional Development for Poverty

Reduction

THE STUDY ON THE ROAD NETWORK DEVELOPMENT IN THE KINGDOM OF CAMBODA