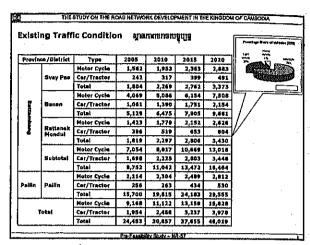

ណភា៖ និងដឹកជញ្ជូន មានពួនទើរវូបចំចកសារការងារដែលប្រែចាំនាពេលបំណាច់ឆ្នាំ ដូចខាងក្រោមទេ៖

- > Prepare typical Cross Section to be applied រដ្ឋបនិស្ថានភាពការាំស្វងរបស់ផ្លូវដែលគឺពេងបានស្នើឡើងសំពប់ការងារថែទាំ
- > Prepare Bill of Quantity պահորդինառանուհուներ



3rd Program:

Findings of Pre-Feasibility Study (NR.57 Improvement Project & Urgent Bridge Rehabilitation Program)

THE BTUDY ON THE ROAD NETWORK DEVELOPMENT IN THE KINGDOM OF CAMBOD

## Findings of Pre-Feasibility Study

ការស្វែងរក នៃការសិក្សាលខ **ទី** ភាពដំបូង

Study Team

July 24, 2006

Pre-Fessibility Bliddy - NR-5

THE STUDY ON THE ROAD NETWORK DEVELOPMENT IN THE KINGDOM OF CAMBODIA

## PART A:

Pre-Feasibility Study

for

National Road No. 57

ផ្នែក ក

ការសិក្សាលទ 🖇 ភាពដំបូងសំរាប់ផ្លូវជាតិ៥៧

Pre-Featibility Study - NR-57

















| Design Criteria |                                                          | លភូន័ណ្ឌធ្វើតំពាមចុង |                                                               |  |  |  |
|-----------------|----------------------------------------------------------|----------------------|---------------------------------------------------------------|--|--|--|
| 2               | Design Standard                                          | :                    | Cambodian Road and Bridge<br>Design Standard                  |  |  |  |
| 2               | ស្តន់ជារកំពាងបូមិ<br>Road Classification                 | :                    | ស្តង់ជារត់ពេងប្តូមីស្ថាននិងផ្លូវបេស់ប្រទេសកម្ពុជា<br>R4/U4    |  |  |  |
| 4               | ចំណាត់ប្រាក់ខ្លួវ<br>Design Speed<br>ជច្បើនកំនត់         |