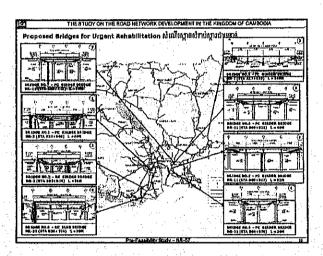

|                   | Short term Plan<br>(2006-2019)                                                                                                                         | Long term Plan<br>(2018-2020)                                                                                              |                                                                                                                 |  |
|-------------------|--------------------------------------------------------------------------------------------------------------------------------------------------------|----------------------------------------------------------------------------------------------------------------------------|-----------------------------------------------------------------------------------------------------------------|--|
| 1-Digit NR        | All the on-going rehabilistion projects by All 1 Digit Roads become a disaster-free read international funding agencies and denors shall be completed. |                                                                                                                            | d having a high design<br>raffic capacity,                                                                      |  |
|                   | Urgent Bridge Rahabitiation Program                                                                                                                    |                                                                                                                            | 1                                                                                                               |  |
|                   | South east Block and North wast Block                                                                                                                  |                                                                                                                            |                                                                                                                 |  |
|                   | All 2 Digit Roads linking to a provincial capi<br>asphalt concrete resisting a disaster in rain                                                        | Remaining 2 Digit Road<br>will be improved to<br>become a paved road                                                       |                                                                                                                 |  |
| 2 Digit NR        | Urgeni Bridge Rei                                                                                                                                      | with asphalt concrete or                                                                                                   |                                                                                                                 |  |
|                   | South east Block and North-west Block                                                                                                                  | South-west Block and North-east Block                                                                                      | DBST                                                                                                            |  |
| 3-Digit NR<br>And | Among 3 Digit Road and Rumi Road,<br>40% of roads will be passable in well<br>season owing to the proper maintenance<br>work.                          | Among 3 Digit Road and Rural Road, 60%<br>of roads will be passable in well season<br>owing to the proper maintenance work | Among 3 Digit Road<br>and Rural Road, 60%<br>of roads will be<br>passable in well season<br>owing to the proper |  |
| Rural Ad.         | Urgent Bridge Rehabilitation Program                                                                                                                   |                                                                                                                            | mainlenance work                                                                                                |  |
| 1. 1              | South-east Block and North west Block                                                                                                                  | South-west Block and North-eest Block                                                                                      |                                                                                                                 |  |