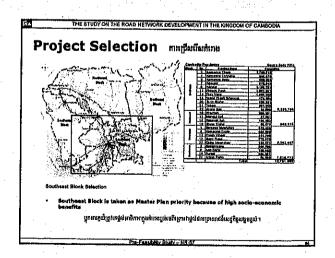

| Program -                      | 1 Digit National Road                                                                                                                   | 2 Digit National Road                                                                                                                                     | 3 Digit National Road                                                                                                                                                                        |
|--------------------------------|-----------------------------------------------------------------------------------------------------------------------------------------|-----------------------------------------------------------------------------------------------------------------------------------------------------------|----------------------------------------------------------------------------------------------------------------------------------------------------------------------------------------------|
| Short Term<br>(2005-2010)      | NR1-1 / NR1-2 / NR2-2 /<br>NR3-2 / HR4-1 / NR3-1 /<br>NR3-5 / NR6-4 / NR7-3 /<br>NR7-4                                                  | NR33-2 / NR46 / NR56 /<br>NR57 / NR62-1 / NR64 /<br>NR65 / NR71 / NR72 /<br>NR76-1 / NR78-2                                                               | Maintenance work only                                                                                                                                                                        |
| Madium<br>Term.<br>(2011-2015) | NR 43 / NR54 NR6-1 /<br>NR6-2 / PP Ring Road / 2 <sup>rd</sup><br>Chruoy Changver Bridge /<br>2nd Monibong Bridge /<br>Siem Reap Bypass | NR 22 / NR66-\$ / NR68 /<br>NR73 / NR78-\$ / NR78A /<br>NR78B                                                                                             | NR104   NR114   NR127   NR210                                                                                                                                                                |
| Long Yerrs<br>(2016-2020)      | NR 1-1 / NR1-3 /NR2-1 /<br>NR3-1 /NR 3-2 / NRS-3 /<br>NRS-3 /NR7-1 / NR7-2 /NR8<br>/ Bettembang Sypasa /<br>Kamp, Chnang Sypasa         | NR11 / NR19 /NR21 /<br>NR21A / NR31 /NR 32 /<br>NR33-1 / NR33A / NR45 /<br>NR42 / NR44 / NR46 / NR51<br>/ NR32 / NR53 / NR54 /<br>NR33 / NR39 / NR60 / NR | PR 111 + Connecting to NR21 /<br>PR2081, 2082, 2076 (NR59,<br>NR160) I Stung Treng - Cham<br>Khaan / Kampong Thom - Krafle<br>NR210 A / NR212 / NR213 / NR274<br>/ NR301, NR301-1, NR305-2 / |
|                                |                                                                                                                                         | 61 / NR63 / NR66-2 / NR 70<br>/ NR74 / NR76-2 / NR78A /<br>NR78B                                                                                          |                                                                                                                                                                                              |