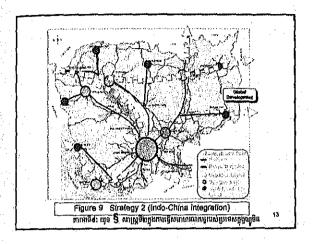

# 3) National Development Strategy

Strategy 1: Multi-growth pole

development

Strategy 2: International corridors

Strategy 3: Rural economic

development

Strategy 4: National integration

Strategy 5: Poverty reduction

# 3) Road Network Development 5 Strategies

Strategy 1: Multi-Growth Pole Development

Strategy 2: Development of International Corridors

Strategy 3: Enhancement of Rural Economic

Development

Strategy 4: National Integration