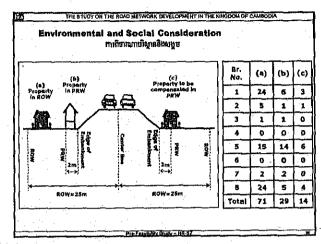

|                     |               |
| No.4                 | 0.898                  | DD & CS          | 1,071               |               |
| No.5                 | 1,836                  | Compensation/    |                     |               |
| No.6                 | 1,355                  | Resettiement     |                     | . 0,015       |
| No.7                 | 1.112                  | Relocation of    |                     |               |
| No.8                 | 0,587                  | Public Utilities |                     | 0.017         |
| Total Civil<br>Works | 10,710                 | Total            | 11.781              | 0.032         |
|                      |                        | Grand Total      | 11.8                | 13            |





| Bridge No. | Road No. | NPV<br>(US\$ '000) | Cost-Benefit<br>Ratio | EIRR (%) |
|------------|----------|--------------------|-----------------------|----------|
| Bridge 1   | NR.3     | 2,505.9            | 3,40                  | 22,54    |
| Bridge Z   | NR.3     | 313,9              | 1.34                  | 14.19    |
| Bridge 3   | NR.7     | -1,005,9           | 0,57                  | 7.60     |
| Bridge 4   | NR 11    | 2,769.2            | 4.50                  | 24,34    |
| Bridge 5   | NR.11    | 2,576.9            | 2.52                  | 24,34    |
| Bridge 6   | NR.11    | 2,386.1            | 3,02                  | 20.46    |
| Bridge 7   | NR 11    | 2,641.7            | 3.72                  | 22.07    |
| Bridge 8   | NR.33    | -156.8             | 0,70