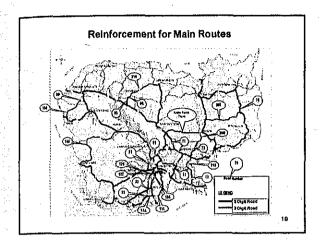

## 2) Road Development Principles

- Improvement of Existing Road Network
  - Use Existing Road Network
  - Improvement of Existing Road
    - Pavement Upgrade for 1 &2 Digit Roads
       Maintenance for 3 Digit & Rural Roads
- Strengthening of Road Network and Capacity
  - 4 Lane Widening, Ring Road and Bypass
- Reinforcement of Road Network
  - Alternative Route