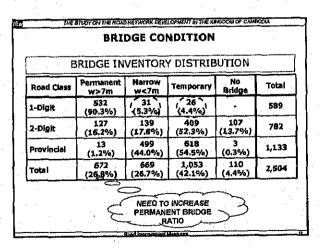

tion

Strategy 5: Regional Development for Poverty

Reduction





























THE STUDY ON THE ROAD NETWORK DEVELOPMENT IN THE KINGDOM OF CAMBODA

# (2) Road Improvement Measures

Study Team

March 13, 2006

### THE STUDY ON THE ROAD NETWORK DEVELOPMENT IN THE KINGDOM OF CAMBO **Basic Policy on Road Improvement Level** To improve the road level to be National disaster-free and with sufficient Roads capacity and standard for international corridor - 2-Digit National → To improve the road to be highway class function and be all-weather condition by asphalt concrete pavement or DBST Provincial and To maintain the road function level Rural Roads with traffic demand by strengthening the road maintenance system

# Cambodia Road Network



Understanding the Road
Network























End of Session
Thank You



## Alternative Set-out of Procurement Plan

| Alternative                   | Methodology                                                                          | Expected Outcomes                                                                                                                                             |  |
|-------------------------------|--------------------------------------------------------------------------------------|---------------------------------------------------------------------------------------------------------------------------------------------------------------|--|
| Alt. 1<br>Present Patiern     | Added Tax (Objective Tax) at Present Level      External Assistance at Present Level | - Same Level of Achievement a