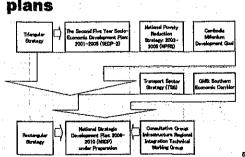

# (1) National Development Strategy

- 1) Basic Understanding
- 2) Vision
- 3) National Development Strategy
- 4) Socio-Economic Framework

Basic Understanding (1):
 in line with development plans

1) Basic Understanding (2): Shift of Development Stage

# 3) National Development Strategy

Strategy 1: Multi-growth pole

development

Strategy 2: International corridors

Strategy 3: Rural economic

development

Strategy 4: National integration

Strategy 5: Poverty reduction