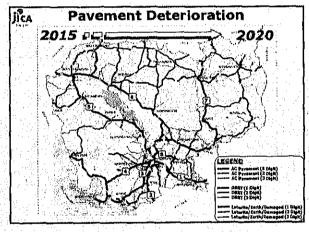

| Second   | STAT RIDES                       |                           |
|                 | l'                     | Firet    | Kompat<br>Krang Kop              | Group Loader<br>Follow at |
| 3 6 4 1 h       | 3                      | Second   | A (hazouk V (II)<br>Kah kang     | Follow at                 |
| 740             |                        | First    | Eattom byag<br>Easter H san Cher | Gions Fa                  |
|                 | 1                      | \$ ccan4 | Frent                            | Croup Luades              |
|                 | i                      | Fleat    | Duddet Mean Ches                 | Granp Leades<br>Follow 41 |
| ₩ ssi-North     | 3                      | Egrond   | Kampong Thim                     | Pollow 15 12              |









# THE STUDY ON THE ROAD NETWORK DEVELOPMENT Participant List of 2<sup>nd</sup> Seminar in Cambodia

13<sup>th</sup> March, 2006

| No.  | Name                | Position                | Organization     |
|------|---------------------|-------------------------|------------------|
| 1    | Mr. Kim Sovann      | Deputy Director of DPWT | Banteay Meanchey |
| 2    | Mr. Ky Vyrin        | Deputy Director of DPWT | Battambang       |
| 3    | Mr. Sok Srun        | Deputy Director of DPWT | Kg. Cham         |
| 4    | Mr. Kao Kosal       | Deputy Director of DPWT | Kg. Chhnang      |
| 5    | Mr. Som Sothea      | Deputy Director of DPWT | Kg. Speu         |
| 6    | Mr. Mao Lang        | Director of DPWT        | Kg. Thom         |
| 7    | Morm Touch          | Deputy Director of DPWT | Kamp