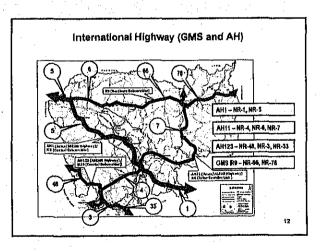

6.4%<br>(6.0%) |  |  |  |  |  |
| JICA<br>Team        | 6.0%          | 6.9%           | 7.8%           |  |  |  |  |  |

















## 2) Road Development Principles

- Improvement of Existing Road Network
  - Use Existing Road Network
  - Improvement of Existing Road
    - Pavement Upgrade for 1 &2 Digit Roads
       Maintenance for 3 Digit & Rural Roads
- Strengthening of Road Network and Capacity
  - 4 Lane Widening, Ring Road and Bypass
- Reinforcement of Road Network
  - Alternative Route

# 3) Road Network Development 5 Strategies

Strategy 1: Multi-Growth Pole Development

Strategy 2: Development of International Corridors

Strategy 3: Enhancement of Rural Economic

Development

Strategy 4: National Integration

Strategy 5: Regional Development for Poverty

Reduction





























THE STUDY ON THE ROAD NETWORK DEVELOPMENT IN THE KINGDOM OF CAMBODA

# (2) Road Improvement Measures

Study Team

March 13, 2006

### THE STUDY ON THE ROAD NETWORK DEVELOPMENT IN THE KINGDOM OF CAMBO **Basic Policy on Road Improvement Level** To improve the road level to be National disaster-free and with sufficient Roads capacity and standard for international corridor - 2-Digit National → To improve the road to be highway class function and be all-weather condition by asphalt concrete pavement or DBST Provincial and To maintain the road function level Rural Roads with traffic demand by strengthening the road maintenance system

# Cambodia Road Network



Understanding the Road
Network























End of Session
Thank You



## Alternative Set-out of Procure