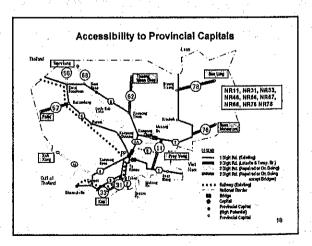

# 3) Road Network Development 5 Strategies

Strategy 1: Multi-Growth Pole Development

Strategy 2: Development of International Corridors

Strategy 3: Enhancement of Rural Economic

Development

Strategy 4: National Integration

Strategy 5: Regional Development for Poverty

Reduction

THE STUDY ON THE ROAD NETWORK DEVELOPMENT IN THE KINGDOM OF CAMBODA