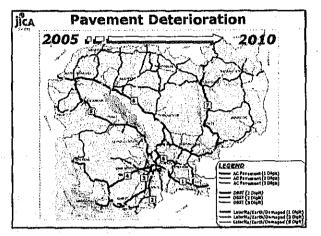

| Second   | STAT RIDES                       |                           |
|                 | l'                     | Firet    | Kompat<br>Krang Kop              | Group Loader<br>Follow at |
| 3 6 4 1 h       | 3                      | Second   | A (hazouk V (II)<br>Kah kang     | Follow at                 |
| 740             |                        | First    | Eattom byag<br>Easter H san Cher | Gions Fa                  |
|                 | 1                      | \$ ccan4 | Frent                            | Croup Luades              |
|                 | i                      | Fleat    | Duddet Mean Ches                 | Granp Leades<br>Follow 41 |
| ₩ ssi-North     | 3                      | Egrond   | Kampong Thim                     | Pollow 15 12              |









# THE STUDY ON THE ROAD NETWORK DEVELOPMENT Participant List of 2<sup>nd</sup> Seminar in Cambodia

13<sup>th</sup> March, 2006

| No.  | Name                | Position                | Organization     |
|------|---------------------|-------------------------|------------------|
| 1    | Mr. Kim Sovann      | Deputy Director of DPWT | Banteay Meanchey |
| 2    | Mr. Ky Vyrin        | Deputy Director of DPWT | Battambang       |
| 3    | Mr. Sok Srun        | Deputy Director of DPWT | Kg. Cham         |
| 4    | Mr. Kao Kosal       | Deputy Director of DPWT | Kg. Chhnang      |
| 5    | Mr. Som Sothea      | Deputy Director of DPWT | Kg. Speu         |
| 6    | Mr. Mao Lang        | Director of DPWT        | Kg. Thom         |
| 7    | Morm Touch          | Deputy Director of DPWT |