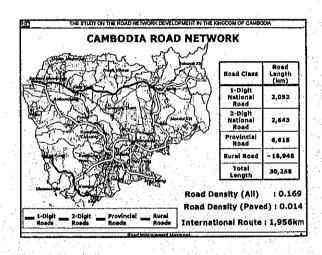

| Stage          | National Economy                                                   | Road Development                                |
|----------------|--------------------------------------------------------------------|-------------------------------------------------|
| Up-to-<br>2004 | Re-habilitation and Re-<br>construction stage                      | 1-digit roads:<br>rehabilitated and<br>improved |
| After<br>2004  | Growth acceleration<br>stage:<br>Poverty & income gap<br>reduction | 2- and 3-digit roads;<br>to be improved         |

### THE STUDY ON THE ROAD NETWORK DEVELOPMENT IN THE KINGDOM OF CAMBO **Basic Policy on Road Improvement Level** To improve the road level to be National disaster-free and with sufficient Roads capacity and standard for international corridor - 2-Digit National → To improve the road to be highway class function and be all-weather condition by asphalt concrete pavement or DBST Provincial and To maintain the road function level Rural Roads with traffic demand by strengthening the road maintenance system