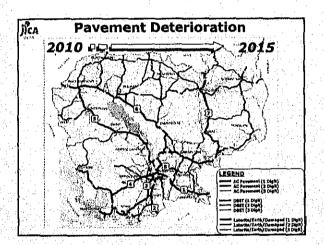

| Second   | STAT RIDES                       |                           |
|                 | l'                     | Firet    | Kompat<br>Krang Kop              | Group Loader<br>Follow at |
| 3 6 4 1 h       | 3                      | Second   | A (hazouk V (II)<br>Kah kang     | Follow at                 |
| 740             |                        | First    | Eattom byag<br>Easter H san Cher | Gions Fa                  |
|                 | 1                      | \$ ccan4 | Frent                            | Croup Luades              |
|                 | i                      | Fleat    | Duddet Mean Ches                 | Granp Leades<br>Follow 41 |
| ₩ ssi-North     | 3                      | Egrond   | Kampong Thim                     | Pollow 15 12              |









# THE STUDY ON THE ROAD NETWORK DEVELOPMENT Participant List of 2<sup>nd</sup> Seminar in Cambodia

13<sup>th</sup> March, 2006

| No.  | Name                | Position                | Organization     |
|------|---------------------|-------------------------|------------------|
| 1    | Mr. Kim Sovann      | Deputy Director of DPWT | Banteay Meanchey |
| 2    | Mr. Ky Vyrin        | Deputy Director of DPWT | Battambang       |
| 3    | Mr. Sok Srun        | Deputy Director of DPWT | Kg. Cham         |
| 4    | Mr. Kao Kosal       | Deputy Director of DPWT | Kg. Chhnang      |
| 5    | Mr. Som Sothea      | Deputy Director of DPWT | Kg. Speu         |
| 6    | Mr. Mao Lang        | Director of DPWT        | Kg. Thom         |
| 7    | Morm Touch          | Deputy Director of DPWT | Ka