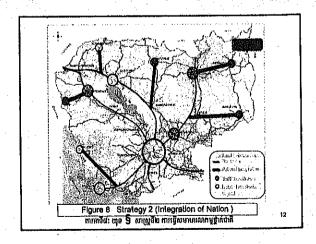

# 3) National Development Strategy

Strategy 1: Multi-growth pole

development

Strategy 2: International corridors

Strategy 3: Rural economic

development

Strategy 4: National integration

Strategy 5: Poverty reduction

# 3) Road Network Development 5 Strategies

Strategy 1: Multi-Growth Pole Development

Strategy 2: Development of International Corridors

Strategy 3: Enhancement of Rural Economic

Development

Strategy 4: National Integration