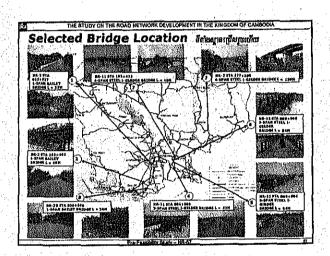

|                   | Short term Plan<br>(2006-2019)                                                                                                                         | Long term Plan<br>(2018-2020)                                                                                              |                                                                                                                 |  |
|-------------------|--------------------------------------------------------------------------------------------------------------------------------------------------------|----------------------------------------------------------------------------------------------------------------------------|-----------------------------------------------------------------------------------------------------------------|--|
| 1-Digit NR        | All the on-going rehabilistion projects by All 1 Digit Roads become a disaster-free read international funding agencies and denors shall be completed. |                                                                                                                            | d having a high design<br>raffic capacity,                                                                      |  |
|                   | Urgent Bridge Rahabitiation Program                                                                                                                    |                                                                                                                            | 1                                                                                                               |  |
|                   | South east Block and North wast Block                                                                                                                  |                                                                                                                            |                                                                                                                 |  |
|                   | All 2 Digit Roads linking to a provincial capi<br>asphalt concrete resisting a disaster in rain                                                        | Remaining 2 Digit Road<br>will be improved to<br>become a paved road                                                       |                                                                                                                 |  |
| 2 Digit NR        | Urgeni Bridge Rei                                                                                                                                      | with asphalt concrete or                                                                                                   |                                                                                                                 |  |
|                   | South east Block and North-west Block                                                                                                                  | South-west Block and North-east Block                                                                                      | DBST                                                                                                            |  |
| 3-Digit NR<br>And | Among 3 Digit Road and Rumi Road,<br>40% of roads will be passable in well<br>season owing to the proper maintenance<br>work.                          | Among 3 Digit Road and Rural Road, 60%<br>of roads will be passable in well season<br>owing to the proper maintenance work | Among 3 Digit Road<br>and Rural Road, 60%<br>of roads will be<br>passable in well season<br>owing to the proper |  |
| Rural Ad.         | Urgent Bridge Rehabilitation Program                                                                                                                   |                                                                                                                            | mainlenance work                                                                                                |  |
| 1. 1              | South-east Block and North west Block                                                                                                                  | South-west Block and North-eest Block                                                                                      |                                                                                                                 |  |