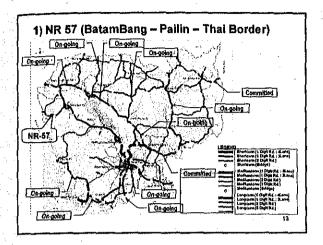

| 2.579.5                 |                                                                                                                                                                        |



# 1) NR 57 (BatamBang - Pailin - Thai Border)

- Reasons for selection of NR57
  - (i) The Highest Rank Route in this Master Plan
  - (ii) The High Priority Route by the Cambodia Government
  - (iii) No international financing agencies and donor countries except Japan
- Outline of the Project Road
  - (i) Section : Batambang Pailin Thai Border
  - (ii) Existing Road
    - : 103 km long 2 lanes laterite road with 7.0 8.0 m width.
  - (iii) Improvement measures
    - : Improvement to 2 lanes paved road with a permanent bridge.

12





### 2) Urgent Bridge Rehabilitation Program

|   | Road    | Existing Bri. No. | Temporary Bri.<br>(Length, m) | Permanent Bri. | Improvement<br>Ratio (Length) |               |
|---|---------|-------------------|-------------------------------|----------------|-------------------------------|---------------|
| J | Class   | (Length, m)       |                               | Width < 7.0m   | Width 27.0m                   | Anna (Langua) |
|   | 1 Digit | 389 (17,643.3)    | 26 ( 608.1)                   | 31 ( 602.2)    | 532 (16,433.0)                | 90.3% (93.1%) |
| 4 | 2 Digit | 782 (17,513.1)    | 516 (9,657.8)                 | 139 ( 2,126.7) | 127 ( 5,728.6)                | 16.2% (33.7%) |
| ĺ | 3 Digit | 389 (10,913.0)    | 316 (6,121.0)                 | 262 ( 4,609.6) | 1