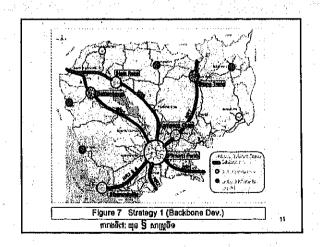

# 3) National Development Strategy

Strategy 1: Multi-growth pole

development

Strategy 2: International corridors

Strategy 3: Rural economic

development

Strategy 4: National integration

Strategy 5: Poverty reduction

Strategy 1: Multi-Growth Pole Development

Road to support economic growth and its poles.

1) Spatial plan

2)Investment efficiency

3) Effective usage of scarce human resources

Strategy2. International corridors Needs to guarantee stable trade by disaster-free roads 1) Role of Foreign Direct Investment: 50% 2) International