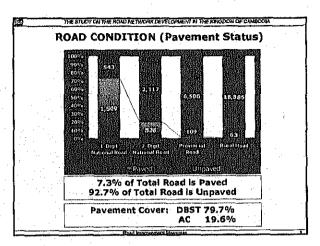

### THE STUDY ON THE ROAD NETWORK DEVELOPMENT IN THE KINGDOM OF CAMBO **Basic Policy on Road Improvement Level** To improve the road level to be National disaster-free and with sufficient Roads capacity and standard for international corridor - 2-Digit National → To improve the road to be highway class function and be all-weather condition by asphalt concrete pavement or DBST Provincial and To maintain the road function level Rural Roads with traffic demand by strengthening the road maintenance system