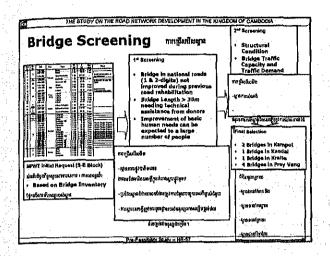

|                   | Short term Plan<br>(2006-2019)                                                                                                                         | Long term Plan<br>(2018-2020)                                                                                              |                                                                                                                 |  |
|-------------------|--------------------------------------------------------------------------------------------------------------------------------------------------------|----------------------------------------------------------------------------------------------------------------------------|-----------------------------------------------------------------------------------------------------------------|--|
| 1-Digit NR        | All the on-going rehabilistion projects by All 1 Digit Roads become a disaster-free read international funding agencies and denors shall be completed. |                                                                                                                            | d having a high design<br>raffic capacity,                                                                      |  |
|                   | Urgent Bridge Rahabitiation Program                                                                                                                    |                                                                                                                            | 1                                                                                                               |  |
|                   | South east Block and North wast Block                                                                                                                  |                                                                                                                            |                                                                                                                 |  |
|                   | All 2 Digit Roads linking to a provincial capi<br>asphalt concrete resisting a disaster in rain                                                        | Remaining 2 Digit Road<br>will be improved to<br>become a paved road                                                       |                                                                                                                 |  |
| 2 Digit NR        | Urgeni Bridge Rei                                                                                                                                      | with asphalt concrete or                                                                                                   |                                                                                                                 |  |
|                   | South east Block and North-west Block                                                                                                                  | South-west Block and North-east Block                                                                                      | DBST                                                                                                            |  |
| 3-Digit NR<br>And | Among 3 Digit Road and Rumi Road,<br>40% of roads will be passable in well<br>season owing to the proper maintenance<br>work.                          | Among 3 Digit Road and Rural Road, 60%<br>of roads will be passable in well season<br>owing to the proper maintenance work | Among 3 Digit Road<br>and Rural Road, 60%<br>of roads will be<br>passable in well season<br>owing to the proper |  |
| Rural Ad.         | Urgent Bridge Rehabilitation Program                                                                                                                   |                                                                                                                            | mainlenance work                                                                                                |  |
| 1. 1              | South-east Block and North west Block                                                                                                                  | South-west Block and North-eest Block                                                                                      |                                                                                                                 |  |