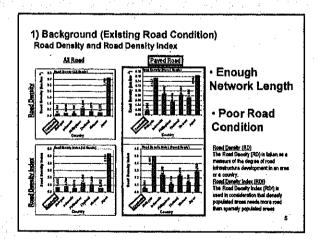

roads 1) Role of Foreign Direct Investment: 50% 2) International

Trade/ GDP





# Strategy 5: Poverty Reduction As an overall consequence and rural road development, poverty reduction will be induced. (in collaboration with industrial policies)



| ii) GDP Projections |               |                |                |  |  |  |  |  |
|---------------------|---------------|----------------|----------------|--|--|--|--|--|
| Scenario            | 2005-<br>2010 | 2010-<br>2015  | 2015-<br>2020  |  |  |  |  |  |
| Trend<br>Scenario   | 8.2%          | 9.4%           | 10.6%          |  |  |  |  |  |
| MEF<br>Scenario     | 6.0%          | 6.3%<br>(6.0%) | 6.4%<br>(6.0%) |  |  |  |  |  |
| JICA<br>Team        | 6.0%          | 6.9%           | 7.8%           |  |  |  |  |  |

















## 2) Road Development Principles

- Improvement of Existing Road Network
  - Use Existing Road Network
  - Improvement of Existing Road
    - Pavement Upgrade for 1 &2 Digit Roads
       Maintenance for 3 Digit & Rural Roads
- Strengthening of Road Network and Capacity
  - 4 Lane Widening, Ring Road and Bypass
- Reinforcement of Road Network
  - Alternative Route

# 3) Road Network Development 5 Strategies

Strategy 1: Multi-Growth Pole Development

Strategy 2: Development of International Corridors

Strategy 3: Enhancement of Rural Economic

Development

Strategy 4: National Integration

Strategy 5: Regional Development for Poverty

Reduction





























THE STUDY ON THE ROAD NETWORK DEVELOPMENT IN THE KINGDOM OF CAMBODA

# (2) Road Improvement Measures

Study Team

Ma