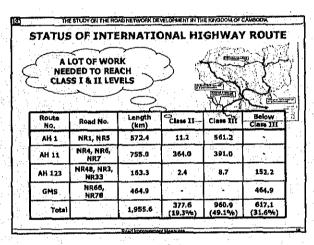

egration

Strategy 5: Regional Development for Poverty

Reduction





























THE STUDY ON THE ROAD NETWORK DEVELOPMENT IN THE KINGDOM OF CAMBODA

# (2) Road Improvement Measures

Study Team

March 13, 2006

### THE STUDY ON THE ROAD NETWORK DEVELOPMENT IN THE KINGDOM OF CAMBO **Basic Policy on Road Improvement Level** To improve the road level to be National disaster-free and with sufficient Roads capacity and standard for international corridor - 2-Digit National → To improve the road to be highway class function and be all-weather condition by asphalt concrete pavement or DBST Provincial and To maintain the road function level Rural Roads with traffic demand by strengthening the road maintenance system

# Cambodia Road Network



Understanding the Road
Network























End of Session
Thank You



## Alternative Set-out of Procurement Plan

| Alternative                   | Methodology                                                                          | Expected Outcomes                                                                                                                                             |  |
|-------------------------------|--------------------------------------------------------------------------------------|---------------------------------------------------------------------------------------------------------------------------------------------------------------|--|
| Alt. 1<br>Present Patiern     | Added Tax (Objective Tax) at Present Level      External Assistance at Present Level | - Same Level of Achieveme