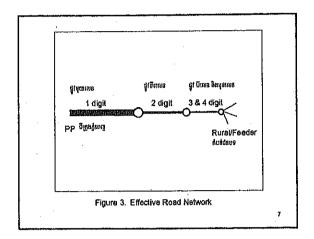

| Program -                      | 1 Digit National Road                                                                                                                   | 2 Digit National Road                                                                                                                                     | 3 Digit National Road                                                                                                                                                                        |
|--------------------------------|-----------------------------------------------------------------------------------------------------------------------------------------|-----------------------------------------------------------------------------------------------------------------------------------------------------------|----------------------------------------------------------------------------------------------------------------------------------------------------------------------------------------------|
| Short Term<br>(2005-2010)      | NR1-1 / NR1-2 / NR2-2 /<br>NR3-2 / HR4-1 / NR3-1 /<br>NR3-5 / NR6-4 / NR7-3 /<br>NR7-4                                                  | NR33-2 / NR46 / NR56 /<br>NR57 / NR62-1 / NR64 /<br>NR65 / NR71 / NR72 /<br>NR76-1 / NR78-2                                                               | Maintenance work only                                                                                                                                                                        |
| Madium<br>Term.<br>(2011-2015) | NR 43 / NR54 NR6-1 /<br>NR6-2 / PP Ring Road / 2 <sup>rd</sup><br>Chruoy Changver Bridge /<br>2nd Monibong Bridge /<br>Siem Reap Bypass | NR 22 / NR66-\$ / NR68 /<br>NR73 / NR78-\$ / NR78A /<br>NR78B                                                                                             | NR104   NR114   NR127   NR210                                                                                                                                                                |
| Long Yerrs<br>(2016-2020)      | NR 1-1 / NR1-3 /NR2-1 /<br>NR3-1 /NR 3-2 / NRS-3 /<br>NRS-3 /NR7-1 / NR7-2 /NR8<br>/ Bettembang Sypasa /<br>Kamp, Chnang Sypasa         | NR11 / NR19 /NR21 /<br>NR21A / NR31 /NR 32 /<br>NR33-1 / NR33A / NR45 /<br>NR42 / NR44 / NR46 / NR51<br>/ NR32 / NR53 / NR54 /<br>NR33 / NR39 / NR60 / NR | PR 111 + Connecting to NR21 /<br>PR2081, 2082, 2076 (NR59,<br>NR160) I Stung Treng - Cham<br>Khaan / Kampong Thom - Krafle<br>NR210 A / NR212 / NR213 / NR274<br>/ NR301, NR301-1, NR305-2 / |
|                                |                                                                                                                                         | 61 / NR63 / NR66-2 / NR 70<br>/ NR74 / NR76-2 / NR78A /<br>NR78B                                                                                          |                                                                                                                                                                                              |