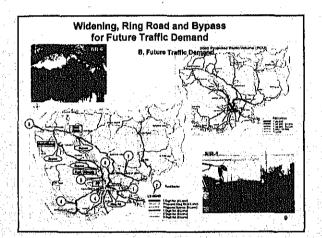

## 2) Road Development Principles

- Improvement of Existing Road Network
  - Use Existing Road Network
  - Improvement of Existing Road
    - Pavement Upgrade for 1 &2 Digit Roads
       Maintenance for 3 Digit & Rural Roads
- Strengthening of Road Network and Capacity
  - 4 Lane Widening, Ring Road and Bypass
- Reinforcement of Road Network
  - Alternative Route