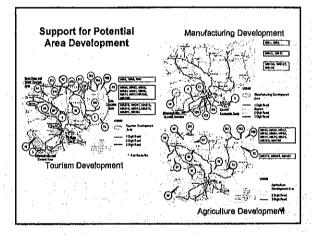

(6.0%) |  |  |  |  |  |
| JICA<br>Team        | 6.0%          | 6.9%           | 7.8%           |  |  |  |  |  |

















## 2) Road Development Principles

- Improvement of Existing Road Network
  - Use Existing Road Network
  - Improvement of Existing Road
    - Pavement Upgrade for 1 &2 Digit Roads
       Maintenance for 3 Digit & Rural Roads
- Strengthening of Road Network and Capacity
  - 4 Lane Widening, Ring Road and Bypass
- Reinforcement of Road Network
  - Alternative Route

# 3) Road Network Development 5 Strategies

Strategy 1: Multi-Growth Pole Development

Strategy 2: Development of International Corridors

Strategy 3: Enhancement of Rural Economic

Development

Strategy 4: National Integration

Strategy 5: Regional Development for Poverty

Reduction





























THE STUDY ON THE ROAD NETWORK DEVELOPMENT IN THE KINGDOM OF CAMBODA

# (2) Road Improvement Measures

Study Team

March 13, 2006

### THE STUDY ON THE ROAD NETWORK DEVELOPMENT IN THE KINGDOM OF CAMBO **Basic Policy on Road Improvement Level** To improve the road level to be National disaster-free and with sufficient Roads capacity and standard for international corridor - 2-Digit National → To improve the road to be highway class function and be all-weather condition by asphalt concrete pavement or DBST Provincial and To maintain the road function level Rural Roads with traffic demand by strengthening the road maintenance system

# Cambodia Road Network



Understanding the Road
Network























End of Session
Thank You



## Alternative Set-out of Procurement Pla