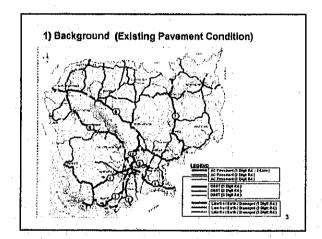

free roads 1) Role of Foreign Direct Investment: 50% 2) International

Trade/ GDP





# Strategy 5: Poverty Reduction As an overall consequence and rural road development, poverty reduction will be induced. (in collaboration with industrial policies)



| ii) GDP Projections |               |                |                |  |  |  |  |  |
|---------------------|---------------|----------------|----------------|--|--|--|--|--|
| Scenario            | 2005-<br>2010 | 2010-<br>2015  | 2015-<br>2020  |  |  |  |  |  |
| Trend<br>Scenario   | 8.2%          | 9.4%           | 10.6%          |  |  |  |  |  |
| MEF<br>Scenario     | 6.0%          | 6.3%<br>(6.0%) | 6.4%<br>(6.0%) |  |  |  |  |  |
| JICA<br>Team        | 6.0%          | 6.9%           | 7.8%           |  |  |  |  |  |

















## 2) Road Development Principles

- Improvement of Existing Road Network
  - Use Existing Road Network
  - Improvement of Existing Road
    - Pavement Upgrade for 1 &2 Digit Roads
       Maintenance for 3 Digit & Rural Roads
- Strengthening of Road Network and Capacity
  - 4 Lane Widening, Ring Road and Bypass
- Reinforcement of Road Network
  - Alternative Route

# 3) Road Network Development 5 Strategies

Strategy 1: Multi-Growth Pole Development

Strategy 2: Development of International Corridors

Strategy 3: Enhancement of Rural Economic

Development

Strategy 4: National Integration

Strategy 5: Regional Development for Poverty

Reduction





























THE STUDY ON THE ROAD NETWORK DEVELOPMENT IN THE KINGDOM OF CAMBODA

# (2) Road Improvement Measures

Study Team