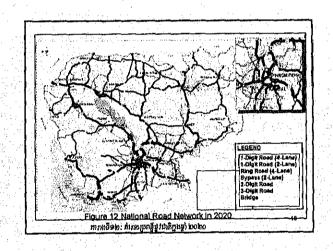

| Program -                      | 1 Digit National Road                                                                                                                   | 2 Digit National Road                                                                                                                                     | 3 Digit National Road                                                                                                                                                                        |
|--------------------------------|-----------------------------------------------------------------------------------------------------------------------------------------|-----------------------------------------------------------------------------------------------------------------------------------------------------------|----------------------------------------------------------------------------------------------------------------------------------------------------------------------------------------------|
| Short Term<br>(2005-2010)      | NR1-1 / NR1-2 / NR2-2 /<br>NR3-2 / HR4-1 / NR3-1 /<br>NR3-5 / NR6-4 / NR7-3 /<br>NR7-4                                                  | NR33-2 / NR46 / NR56 /<br>NR57 / NR62-1 / NR64 /<br>NR65 / NR71 / NR72 /<br>NR76-1 / NR78-2                                                               | Maintenance work only                                                                                                                                                                        |
| Madium<br>Term.<br>(2011-2015) | NR 43 / NR54 NR6-1 /<br>NR6-2 / PP Ring Road / 2 <sup>rd</sup><br>Chruoy Changver Bridge /<br>2nd Monibong Bridge /<br>Siem Reap Bypass | NR 22 / NR66-\$ / NR68 /<br>NR73 / NR78-\$ / NR78A /<br>NR78B                                                                                             | NR104   NR114   NR127   NR210                                                                                                                                                                |
| Long Yerrs<br>(2016-2020)      | NR 1-1 / NR1-3 /NR2-1 /<br>NR3-1 /NR 3-2 / NRS-3 /<br>NRS-3 /NR7-1 / NR7-2 /NR8<br>/ Bettembang Sypasa /<br>Kamp, Chnang Sypasa         | NR11 / NR19 /NR21 /<br>NR21A / NR31 /NR 32 /<br>NR33-1 / NR33A / NR45 /<br>NR42 / NR44 / NR46 / NR51<br>/ NR32 / NR53 / NR54 /<br>NR33 / NR39 / NR60 / NR | PR 111 + Connecting to NR21 /<br>PR2081, 2082, 2076 (NR59,<br>NR160) I Stung Treng - Cham<br>Khaan / Kampong Thom - Krafle<br>NR210 A / NR212 / NR213 / NR274<br>/ NR301, NR301-1, NR305-2 / |
|                                |                                                                                                                                         | 61 / NR63 / NR66-2 / NR 70<br>/ NR74 / NR76-2 / NR78A /<br>NR78B                                                                                          |                                                                                                                                                                                              |