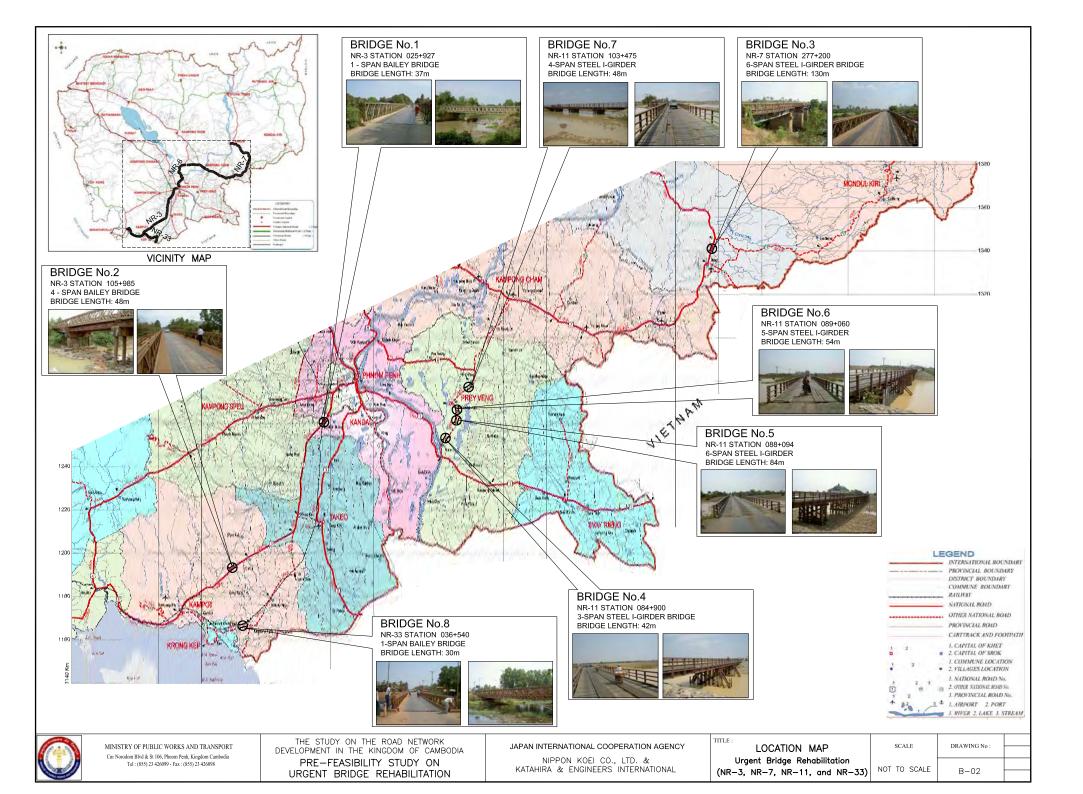

## PACKAGE-B

THE URGENT BRIDGE REHABILITATION PROGRAM

| LIST OF DRAWING |                                     |               |  |
|-----------------|-------------------------------------|---------------|--|
| SN              | DRAWING TITLE                       | DRAWING No.   |  |
| 1               | DRAWING INDEX                       | B-01          |  |
| 2               | LOCATION MAP                        | B-02          |  |
| 3               | ABBREVIATIONS                       | B-03          |  |
| 4               | TYPICAL ROAD CROSS SECTIONS         | B-04          |  |
| _               | BRIDGE No. 1 NR-3 STA. 25+900.000   | B-05          |  |
| 5               | ACCESS ROAD PLAN AND PROFILE        |               |  |
|                 | BRIDGE No. 1 NR-3 STA. 25+900.000   | B-06          |  |
| 6               | GENERAL PLAN, ELEVATION AND SECTION |               |  |
| 7               | BRIDGE No. 2 NR-3 STA. 105+958.442  | B-07          |  |
| _ ′             | ACCESS ROAD PLAN AND PROFILE        |               |  |
| 0               | BRIDGE No. 2 NR-3 STA. 105+958.442  | B-08          |  |
| 8               | GENERAL PLAN, ELEVATION AND SECTION |               |  |
|                 | BRIDGE No. 3 NR-7 STA. 277+129.970  | B <b>-</b> 09 |  |
| 9               | ACCESS ROAD PLAN AND PROFILE        |               |  |
| 10              | BRIDGE No. 3 NR-7 STA. 277+129.970  | B-10          |  |
| 10              | GENERAL PLAN, ELEVATION AND SECTION |               |  |
| 11              | BRIDGE No. 4 NR-11 STA. 84+878.359  | B-11          |  |
|                 | ACCESS ROAD PLAN AND PROFILE        |               |  |
| 10              | BRIDGE No. 4 NR-11 STA. 84+878.359  | B-12          |  |
| 12              | GENERAL PLAN, ELEVATION AND SECTION |               |  |
| 13              | BRIDGE No. 5 NR-11 STA. 88+047.591  | B-13          |  |
|                 | ACCESS ROAD PLAN AND PROFILE        |               |  |

| LIST OF DRAWING |                                                |             |
|-----------------|------------------------------------------------|-------------|
| SN              | DRAWING TITLE                                  | DRAWING No. |
| 14              | BRIDGE No. 5 NR-11 STA. 88+047.591             | B-14        |
|                 | GENERAL PLAN, ELEVATION AND SECTION            |             |
| 15              | BRIDGE No. 6 NR-11 STA. 89+025.372             | B-15        |
|                 | ACCESS ROAD PLAN AND PROFILE                   |             |
| 16              | BRIDGE No. 6 NR-11 STA. 89+025.372             | B-16        |
|                 | GENERAL PLAN, ELEVATION AND SECTION            |             |
| 17              | BRIDGE No. 7 NR-11 STA. 103+448.058            | B-17        |
|                 | ACCESS ROAD PLAN AND PROFILE                   |             |
| 18              | BRIDGE No. 7 NR-11 STA. 103+448.058            | B-18        |
|                 | GENERAL PLAN, ELEVATION AND SECTION            |             |
| 19              | BRIDGE No. 8 NR-33 STA. 36+524.167             | B-19        |
|                 | ACCESS ROAD PLAN AND PROFILE                   |             |
| 20              | BRIDGE No. 8 NR-33 STA. 36+524.167             | B-20        |
|                 | GENERAL PLAN, ELEVATION AND SECTION            |             |
| 21              | BOREHOLE LOGS FOR URGENT BRIDGE REHABILITATION | B-21        |
| 22              | BRIDGE SLOPE PROTECTION                        | B-22        |
| 23              | GUARDRAIL                                      | B-23        |
|                 | TYPICAL DETAILS                                |             |
| 24              | ROADSIDE SIGN                                  | B-24        |
| 25              | TRANSVERSE AND LONGITUDINAL MARKINGS           | B-25        |