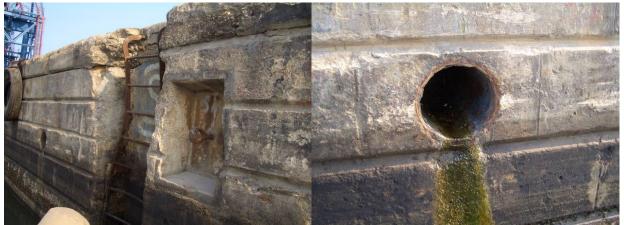

| Facility ID                        | Lo -02 -036                         | Survey Date                                                                                     | 2005/06/01, 09/27             |  |  |
|------------------------------------|-------------------------------------|-------------------------------------------------------------------------------------------------|-------------------------------|--|--|
| Port Name                          | Lobito                              | Category                                                                                        | Coping Concrete               |  |  |
| Year Constructed                   | 1975                                | Curregory                                                                                       |                               |  |  |
| Maintenance Record                 | unknown                             |                                                                                                 |                               |  |  |
| Facility Description               |                                     | Berth No.8<br>From Bollard No.34 to No.35<br>An water supply bulb and a crane socket are found. |                               |  |  |
| Existing Condition                 | The edges of the coping concret     | The edges of the coping concrete are heavily chipped off throughout the length of interval.     |                               |  |  |
| Structural Condition<br>Assessment | The facility is in structurally bac | Grade 2                                                                                         | bject of rehabilitation plan. |  |  |
| Location                           | , <i>NRES</i>                       |                                                                                                 |                               |  |  |
|                                    | Berth No.8                          | Berth No.7 Berth No.                                                                            | .6 Berth No.5                 |  |  |
|                                    |                                     |                                                                                                 |                               |  |  |
|                                    |                                     |                                                                                                 |                               |  |  |