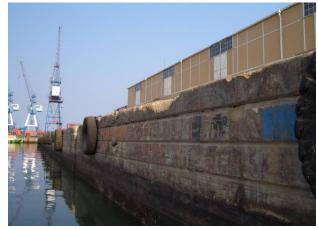

48/283

| Facility ID                        | Lo -03 -002                             | Survey Date                         | 2005/10/04               |
|------------------------------------|-----------------------------------------|-------------------------------------|--------------------------|
| Port Name                          | Lo -03 -002<br>Lobito                   | Category                            | Quaywall                 |
| Year Constructed                   | 1934                                    | Cuttgory                            | Zuujwan                  |
|                                    |                                         | l Į                                 |                          |
| Maintenance Record                 | unknown                                 |                                     |                          |
| Facility Description               | Berth No.1<br>From Bollard No.1 to No.2 |                                     |                          |
| Existing Condition                 | Small defects were found on the         | e surface of the quaywall, but gene | eral condition is sound. |
|                                    |                                         | Grade 0                             |                          |
| Structural Condition<br>Assessment | The facility is in sound condition      | on. Detailed survey is not rquired. |                          |
| A357351117111                      | The facility is in sound collulue       | n. Detailed survey is not iquiled.  |                          |
| Location                           | Berth No.4                              | Berth No.3 Berth No.2               | Berth No.1               |
|                                    |                                         |                                     |                          |