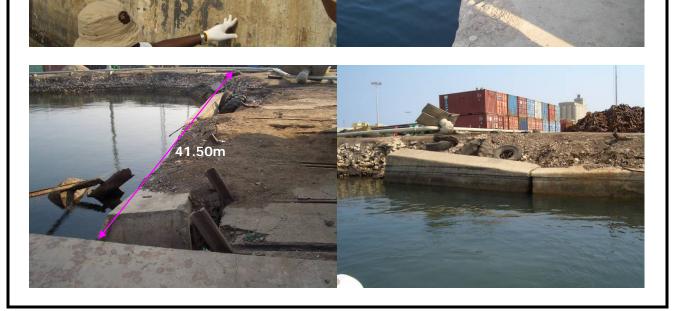

| Facility ID                        | Lo -02 -036                         | Survey Date                                                                                     | 2005/06/01, 09/27             |  |  |
|------------------------------------|-------------------------------------|-------------------------------------------------------------------------------------------------|-------------------------------|--|--|
| Port Name                          | Lobito                              | Category                                                                                        | Coping Concrete               |  |  |
| Year Constructed                   | 1975                                | Curregory                                                                                       |                               |  |  |
| Maintenance Record                 | unknown                             |                                                                                                 |                               |  |  |
| Facility Description               |                                     | Berth No.8<br>From Bollard No.34 to No.35<br>An water supply bulb and a crane socket are found. |                               |  |  |
| Existing Condition                 | The edges of the coping concret     | The edges of the coping concrete are heavily chipped off throughout the length of interval.     |                               |  |  |
| Structural Condition<br>Assessment | The facility is in structurally bac | Grade 2                                                                                         | bject of rehabilitation plan. |  |  |
| Location                           | , <i>NRES</i>                       |                                                                                                 |                               |  |  |
|                                    | Berth No.8                          | Berth No.7 Berth No.                                                                            | .6 Berth No.5                 |  |  |
|                                    |                                     |                                                                                                 |                               |  |  |
|                                    |                                     |                                                                                                 |                               |  |  |