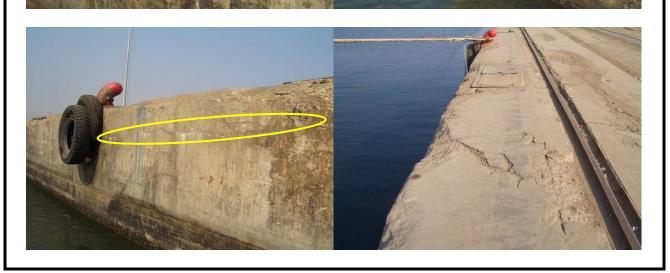

| Facility ID                        | Lo -02 -035                                                                                                                                                                                            | Survey       | Date       | 2005/06/01, 09/27 |  |
|------------------------------------|--------------------------------------------------------------------------------------------------------------------------------------------------------------------------------------------------------|--------------|------------|-------------------|--|
| Port Name                          | Lobito                                                                                                                                                                                                 | Categ        | ory        | Coping Concrete   |  |
| Year Constructed                   | 1975                                                                                                                                                                                                   |              |            |                   |  |
| Maintenance Record                 | unknown                                                                                                                                                                                                |              |            |                   |  |
| Facility Description               | Berth No.8<br>From Bollard No.33 to No.34<br>A crane socket is found.                                                                                                                                  |              |            |                   |  |
| Existing Condition                 | The edges of the coping concrete are chipped off throughout the length of interval.<br>There can be seen some cracks and floating of concrete along the sides (encircled part in the photo hereunder). |              |            |                   |  |
| Structural Condition<br>Assessment | Grade 2<br>The facility is in structurally bad condition. It will become the object of rehabilitation plan.                                                                                            |              |            |                   |  |
| Location                           | 1725 0 .                                                                                                                                                                                               | <b></b> ooo, |            | 000000            |  |
|                                    | Berth No.8                                                                                                                                                                                             | Berth No.7   | Berth No.6 | Berth No.5        |  |
|                                    |                                                                                                                                                                                                        | Photos       |            |                   |  |
|                                    |                                                                                                                                                                                                        |              |            |                   |  |