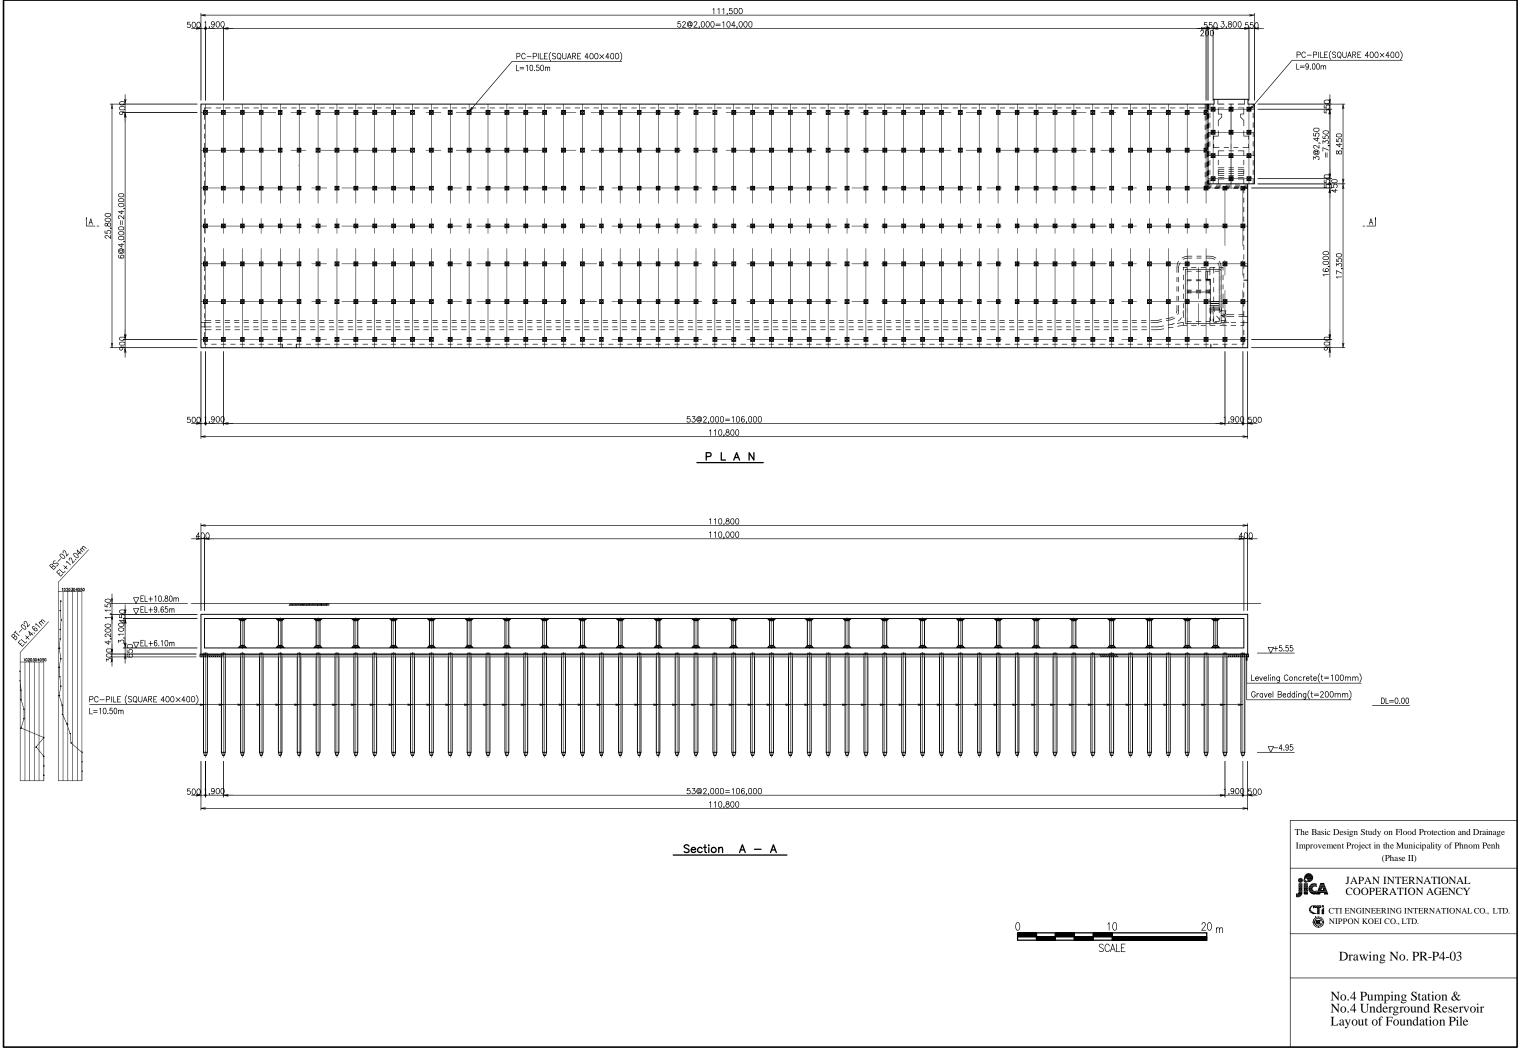

CTI ENGINEERING INTERNATIONAL CO., LTD.

Drawing No. PR-P2-04

No.2 Pumping Station & No.2 Underground Reservoir Layout of Foundation Pile

2-78

Pump O&M House

Scale B

Roof Plan

Wiring Flow Chart