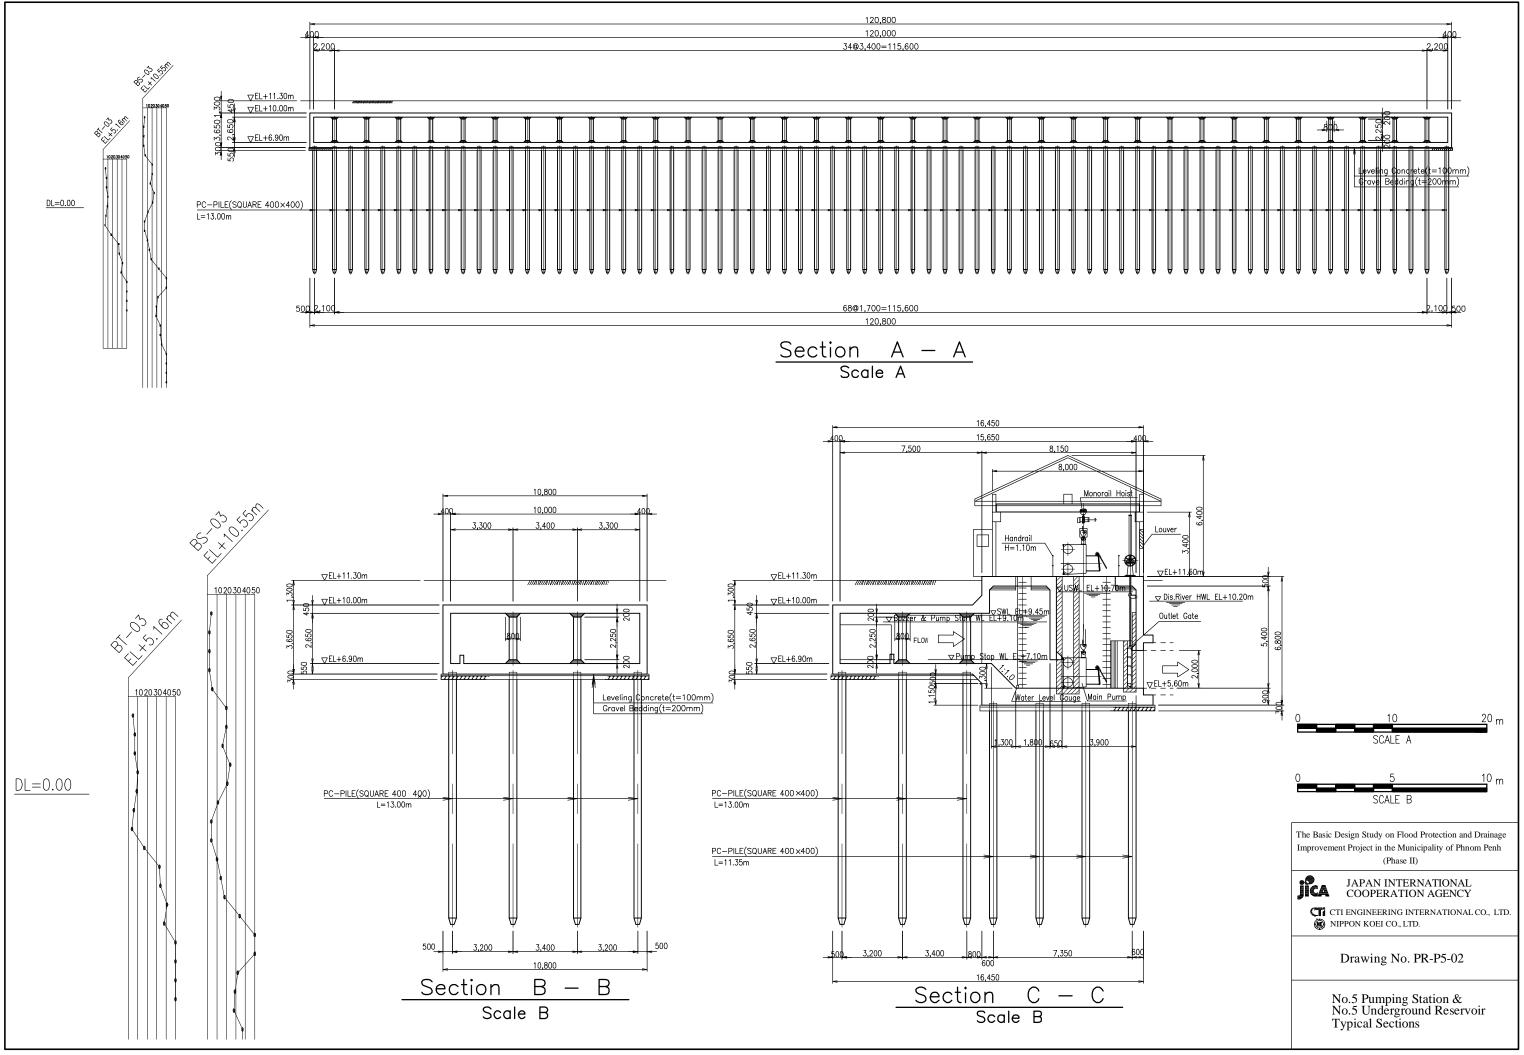

## Drawing No. PR-P2-03

No.2 Pumping Station & No.2 Underground Reservoir Typical Sections (2/2)

The Basic Design Study on Flood Protection and Drainage Improvement Project in the Municipality of Phnom Penh (Phase II)