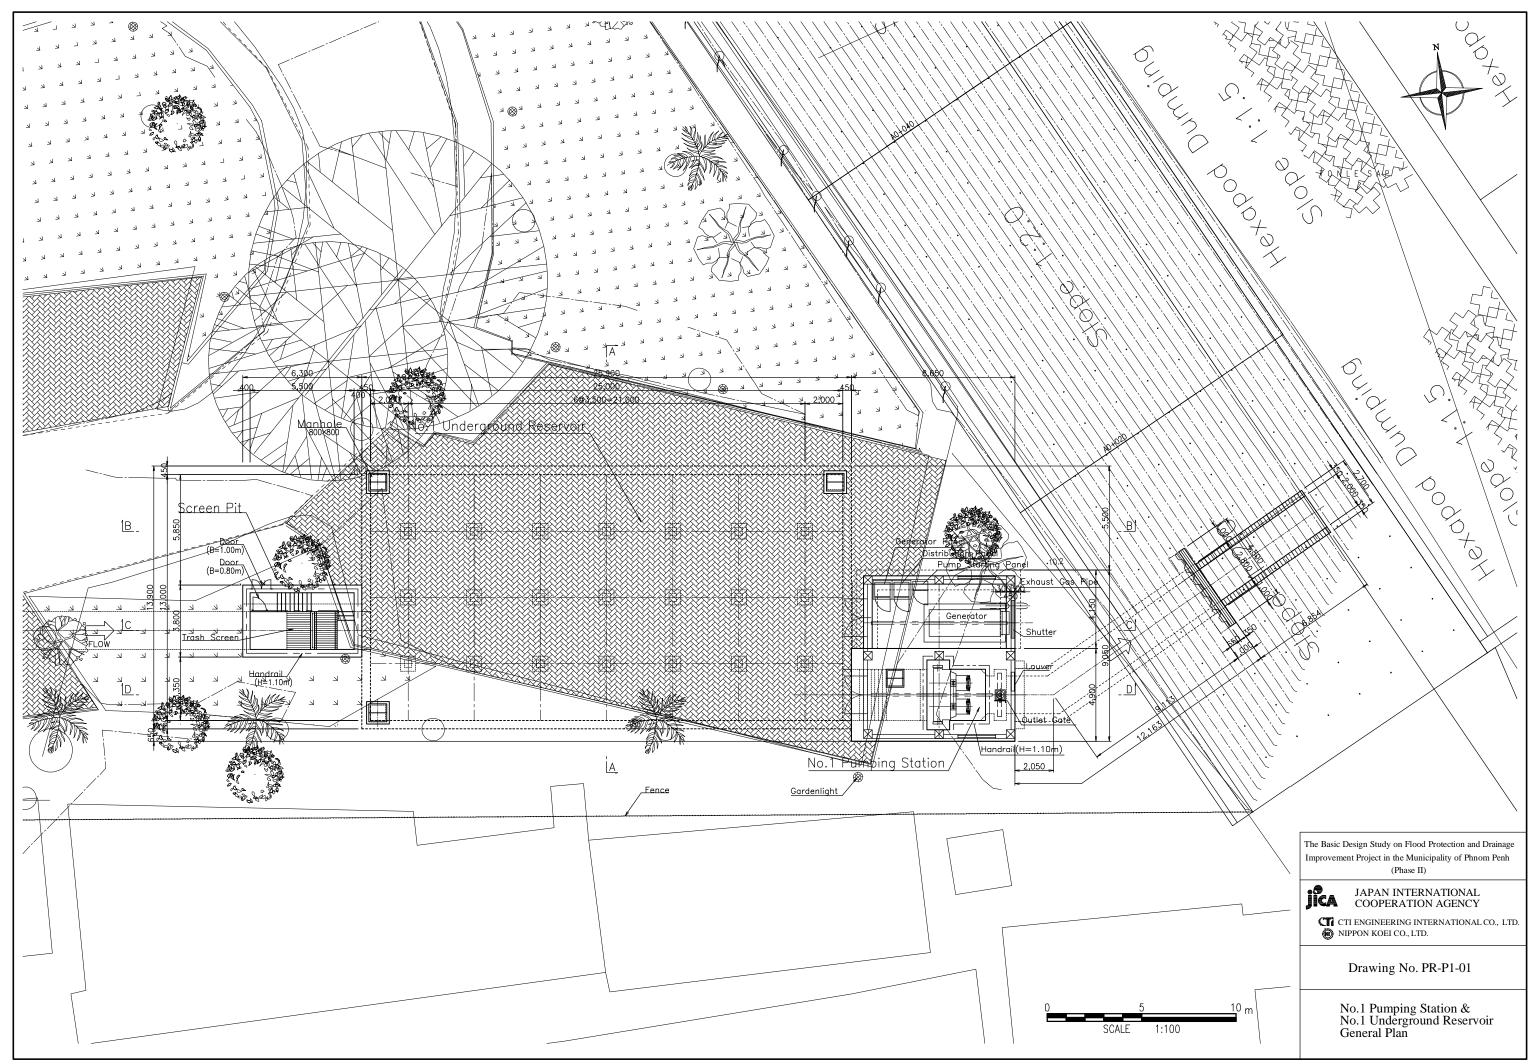

The Basic Design Study on Flood Protection and Drainage Improvement Project in the Municipality of Phnom Penh (Phase II)

CTI ENGINEERING INTERNATIONAL CO., LTD.