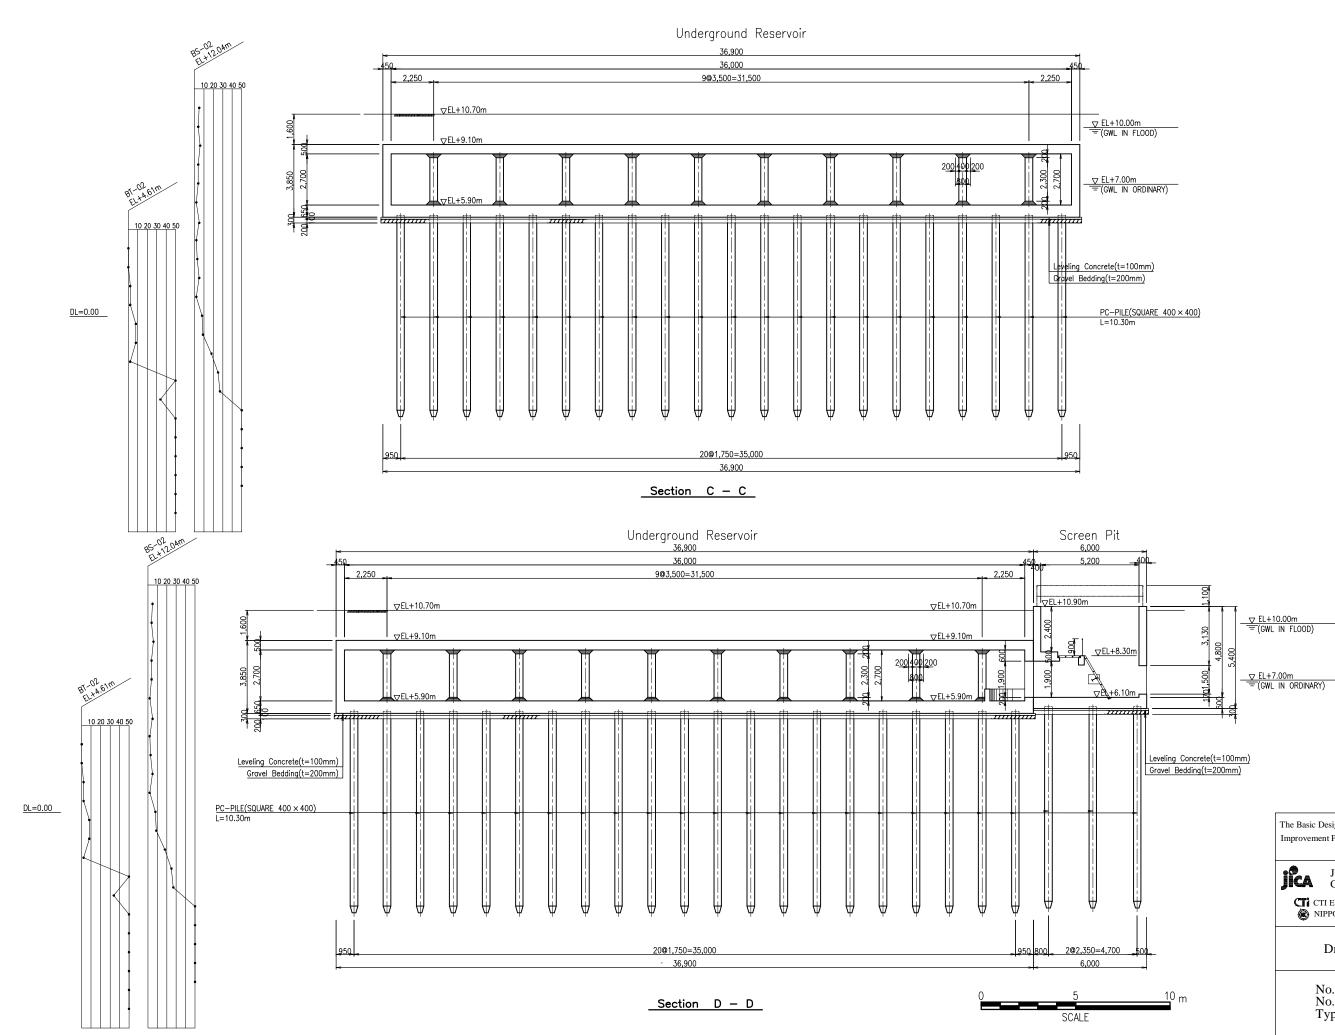

CTI ENGINEERING INTERNATIONAL CO., LTD.

Drawing No. PR-P2-04

No.2 Pumping Station & No.2 Underground Reservoir Layout of Foundation Pile

2-78

Pump O&M House

Scale B

Roof Plan

Wiring Flow Chart