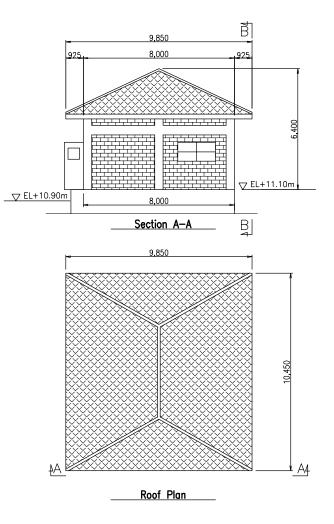

CTI ENGINEERING INTERNATIONAL CO., LTD.

Drawing No. PR-P2-04

No.2 Pumping Station & No.2 Underground Reservoir Layout of Foundation Pile

2-78

Pump O&M House

Scale B

Roof Plan

Wiring Flow Chart