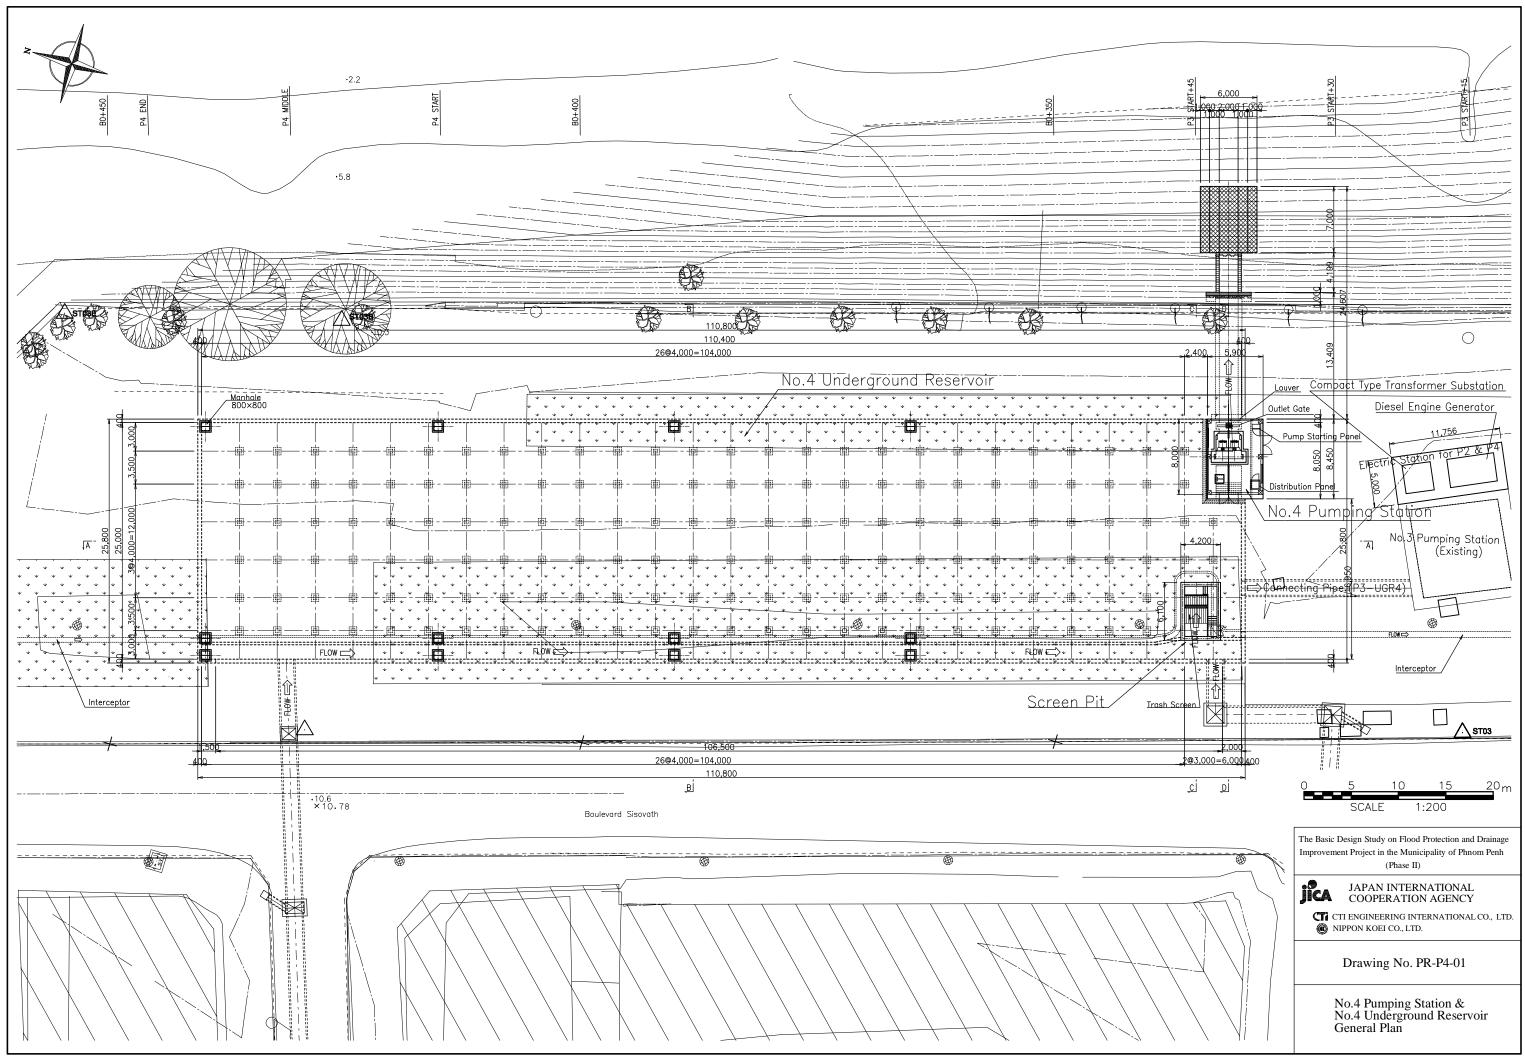

provement Project in the Municipality of Phnom Penh (Phase II)



CTI ENGINEERING INTERNATIONAL CO., LTD.

## Drawing No. PR-P2-02

No.2 Pumping Station & No.2 Underground Reservoir Typical Sections (1/2)

<u>1</u>0 m



The Basic Design Study on Flood Protection and Drainage Improvement Project in the Municipality of Phnom Penh (Phase II)

JAPAN INTERNATIONAL COOPERATION AGENCY CTI ENGINEERING INTERNATIONAL CO., LTD.

## Drawing No. PR-P2-03

No.2 Pumping Station & No.2 Underground Reservoir Typical Sections (2/2)



The Basic Design Study on Flood Protection and Drainage Improvement Project in the Municipality of Phnom Penh (Phase II)



CTI ENGINEERING INTERNATIONAL CO., LTD.

Drawing No. PR-P2-04

No.2 Pumping Station & No.2 Underground Reservoir Layout of Foundation Pile

2-78

















Pump O&M House

Scale B













Roof Plan





Wiring Flow Chart