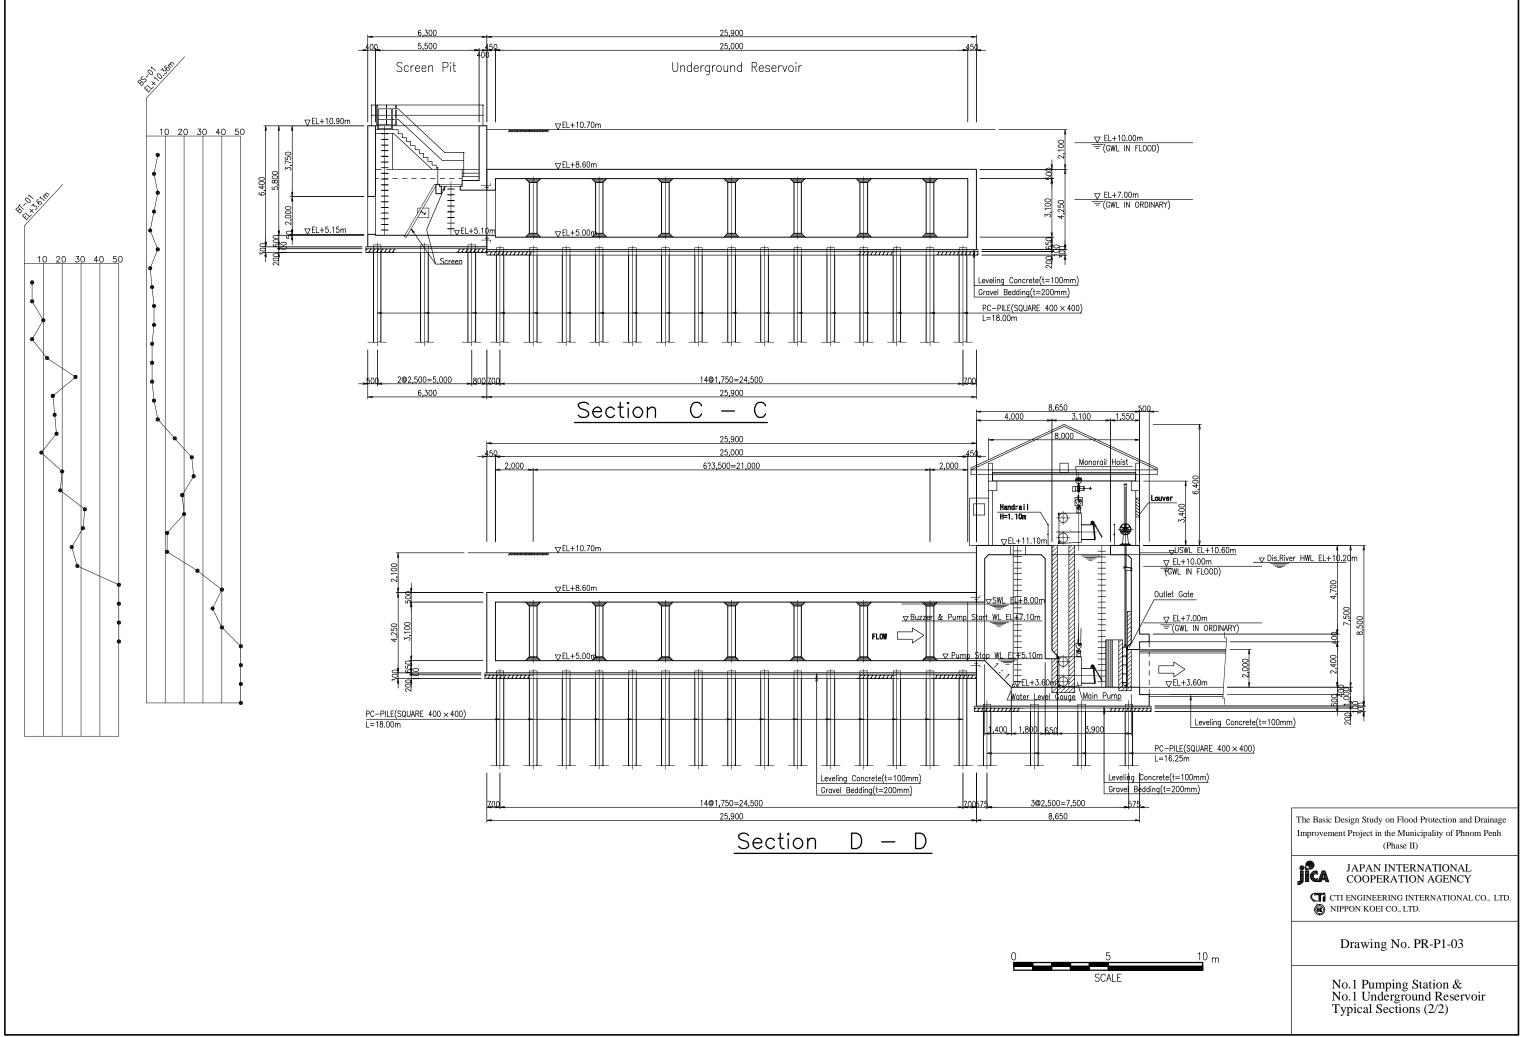

## Drawing No. PR-P2-03

No.2 Pumping Station & No.2 Underground Reservoir Typical Sections (2/2)

The Basic Design Study on Flood Protection and Drainage Improvement Project in the Municipality of Phnom Penh (Phase II)