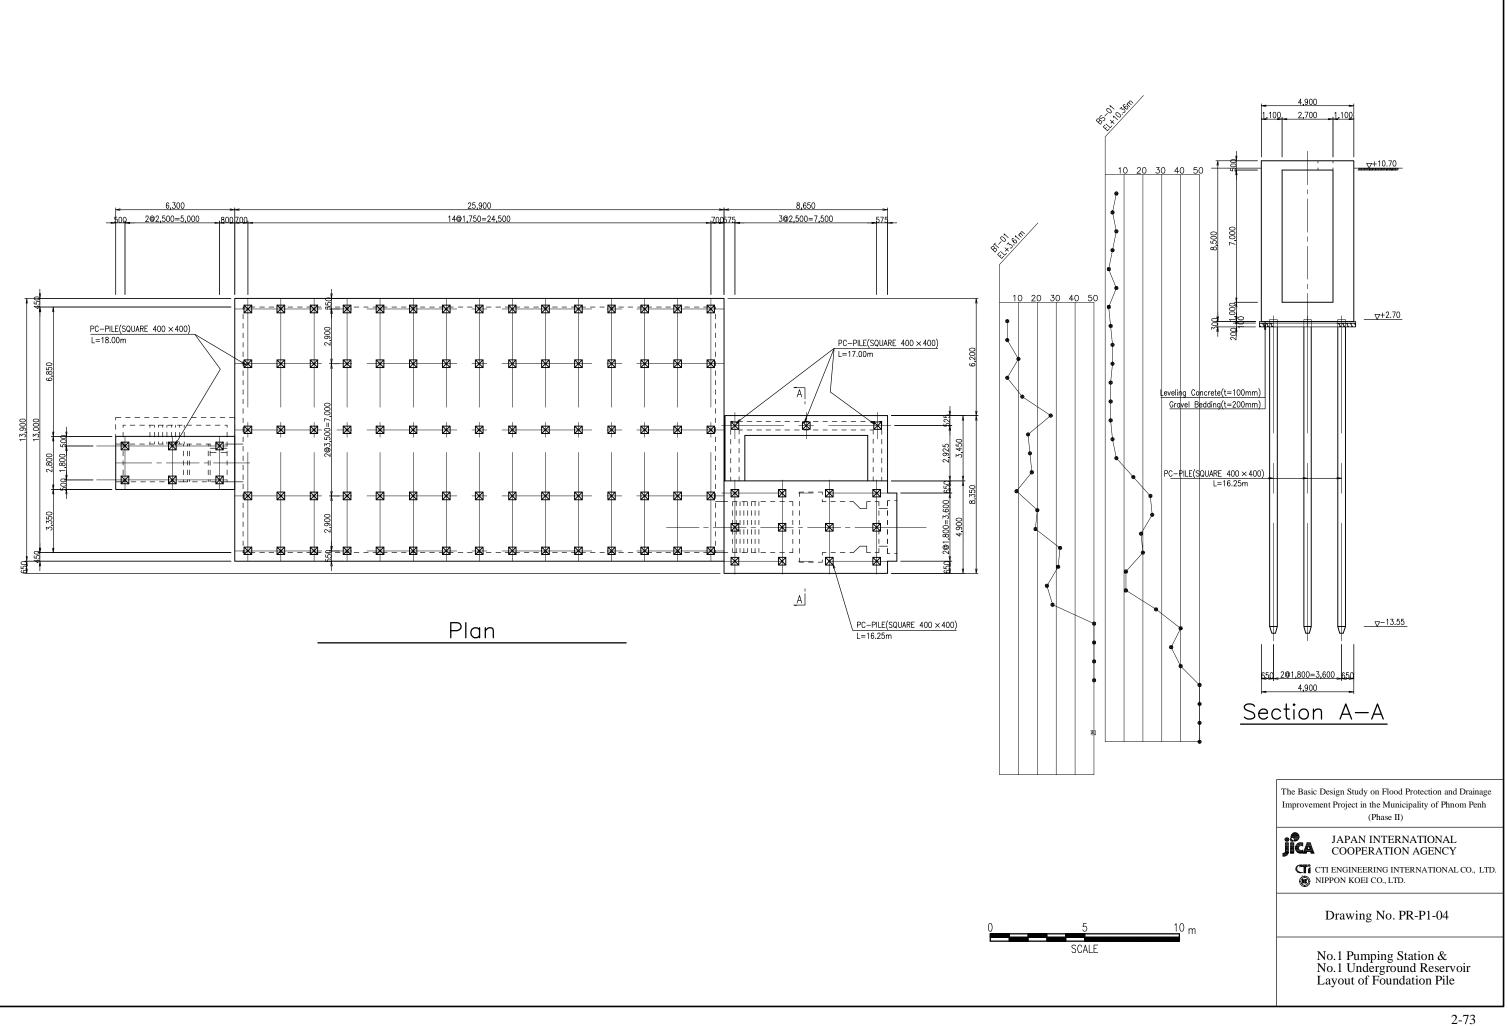

CTI ENGINEERING INTERNATIONAL CO., LTD.

Drawing No. PR-P2-04

No.2 Pumping Station & No.2 Underground Reservoir Layout of Foundation Pile

2-78

Pump O&M House

Scale B

Roof Plan

Wiring Flow Chart