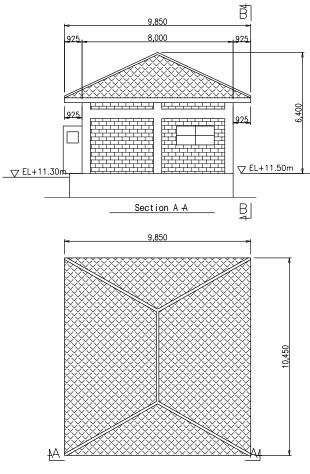

CTI ENGINEERING INTERNATIONAL CO., LTD.

Drawing No. PR-P2-04

No.2 Pumping Station & No.2 Underground Reservoir Layout of Foundation Pile

2-78

Pump O&M House

Scale B

Roof Plan

Wiring Flow Chart