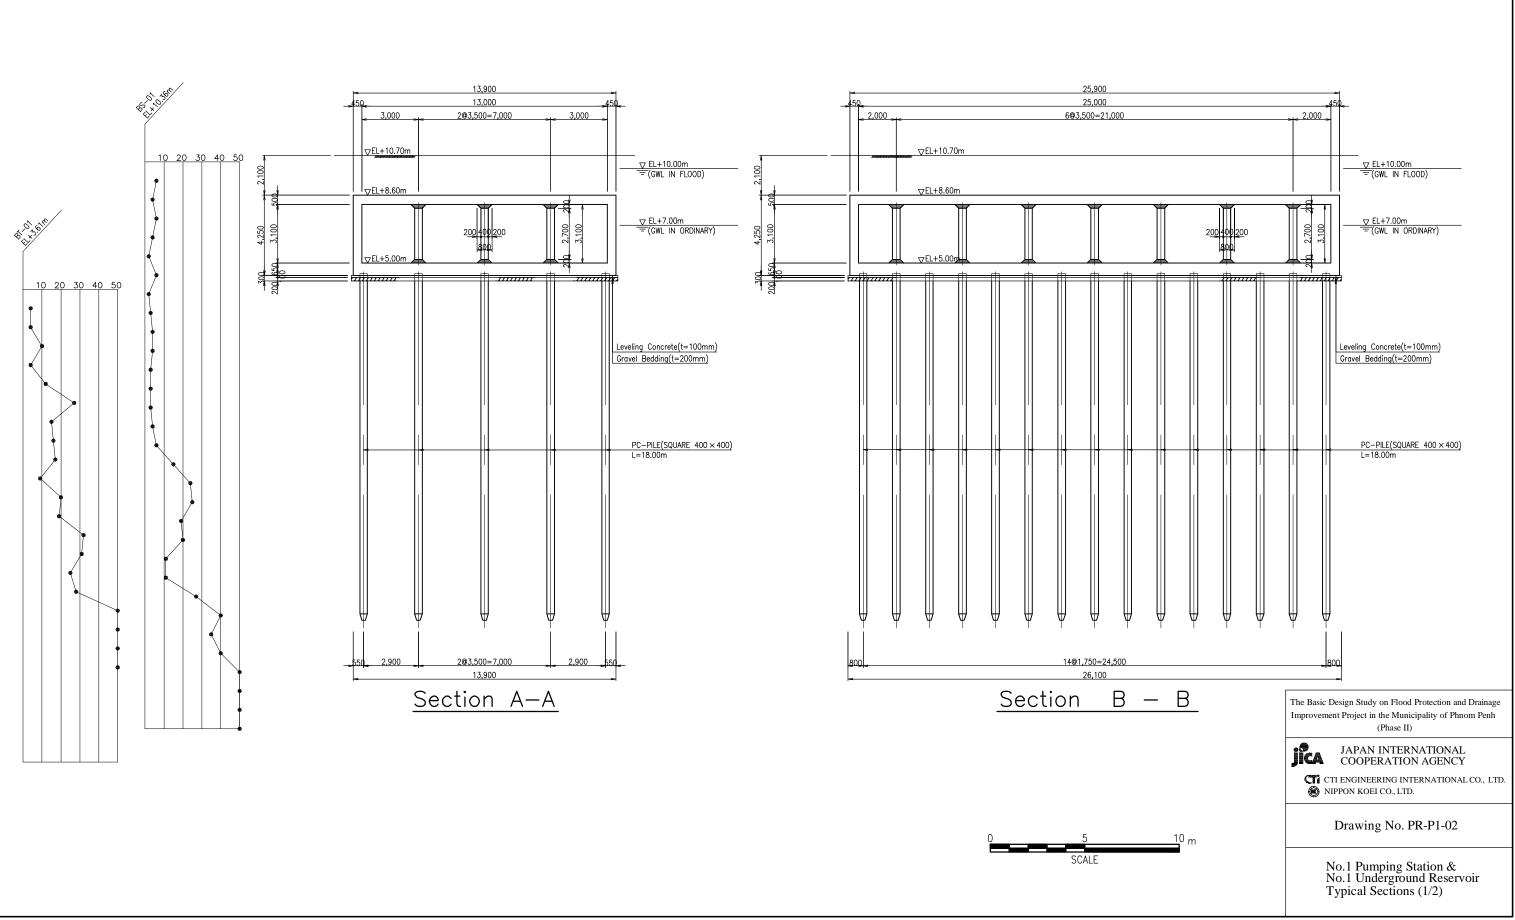

## Drawing No. PR-P2-02

No.2 Pumping Station & No.2 Underground Reservoir Typical Sections (1/2)

<u>1</u>0 m

The Basic Design Study on Flood Protection and Drainage Improvement Project in the Municipality of Phnom Penh (Phase II)