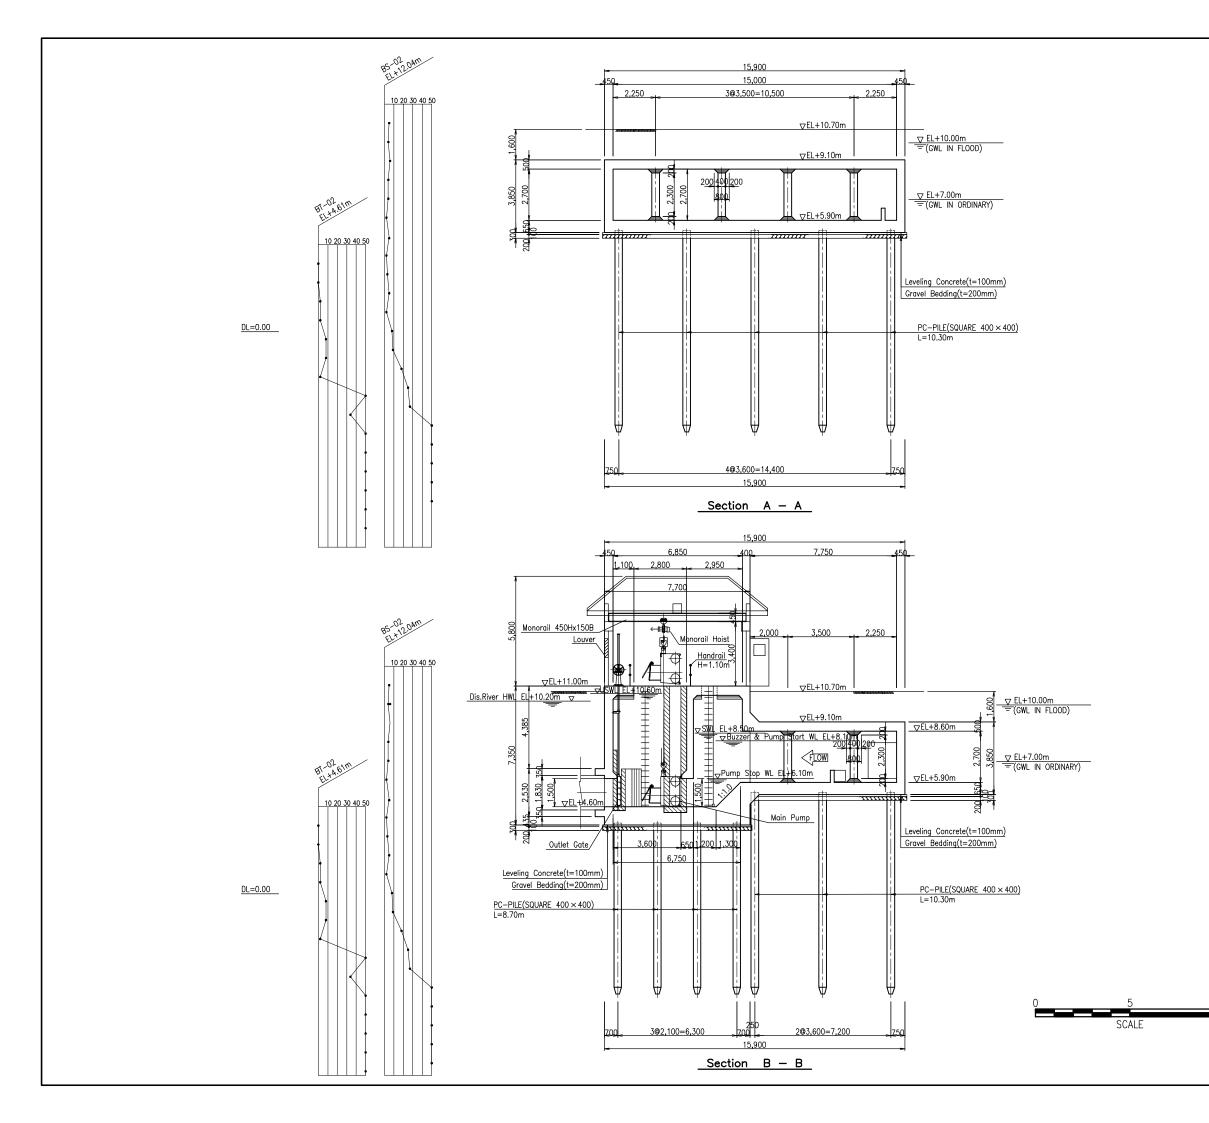

## Drawing No. PR-P2-02

No.2 Pumping Station & No.2 Underground Reservoir Typical Sections (1/2)

<u>1</u>0 m

The Basic Design Study on Flood Protection and Drainage Improvement Project in the Municipality of Phnom Penh (Phase II)

JAPAN INTERNATIONAL COOPERATION AGENCY CTI ENGINEERING INTERNATIONAL CO., LTD.