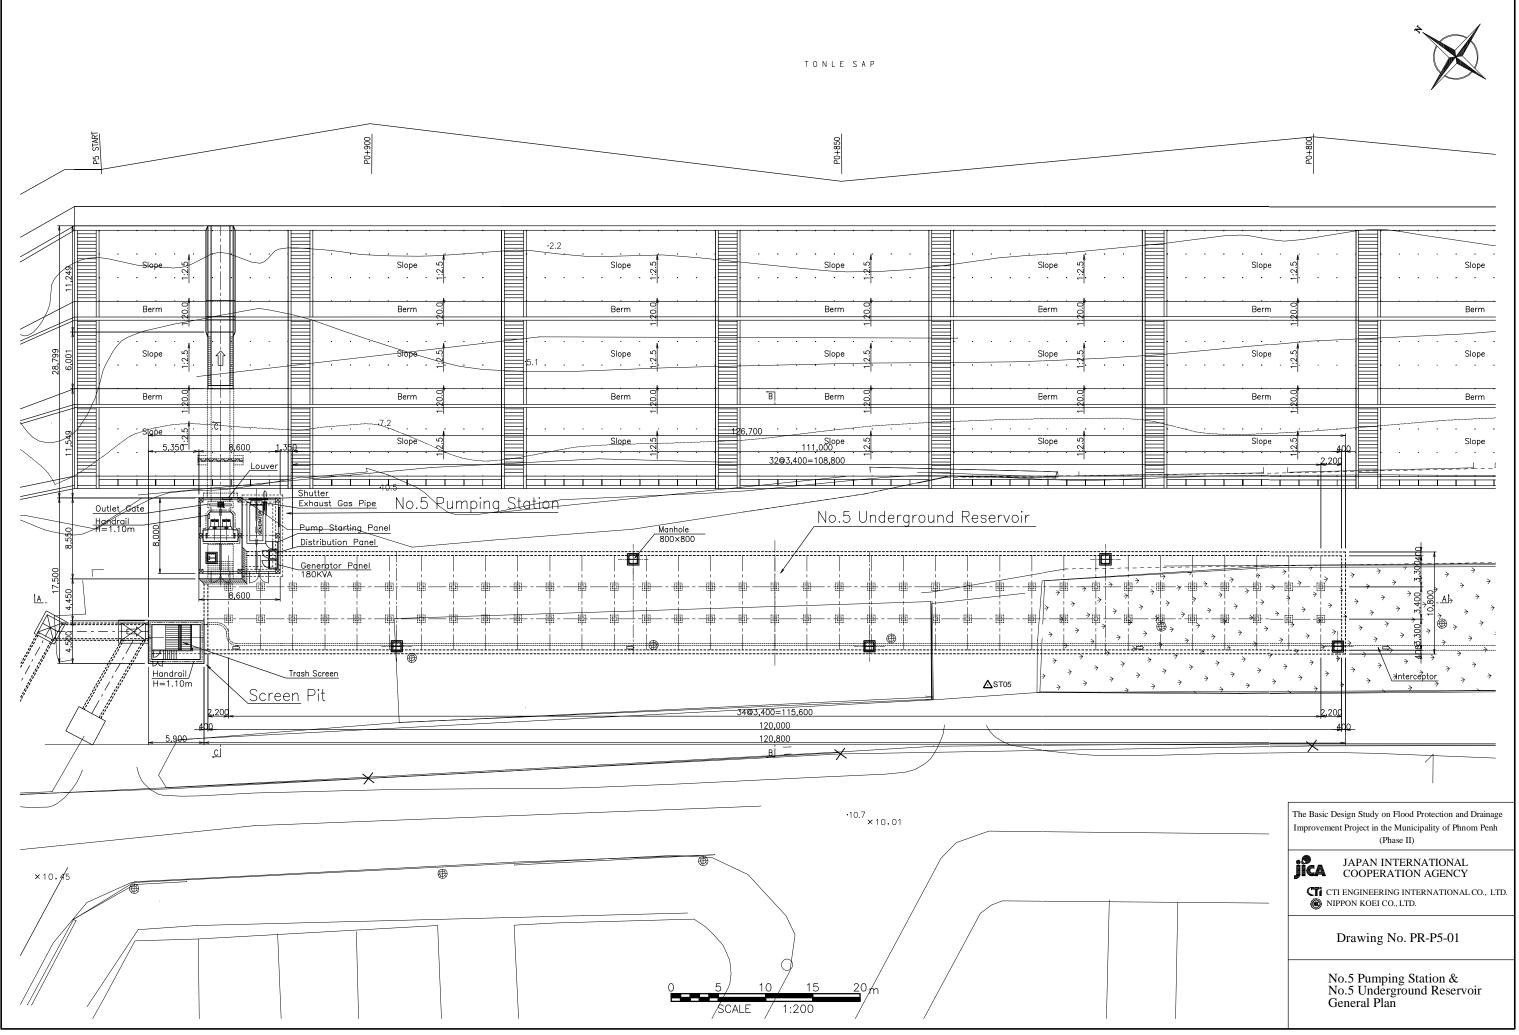

## Drawing No. PR-P2-02

No.2 Pumping Station & No.2 Underground Reservoir Typical Sections (1/2)

<u>1</u>0 m

The Basic Design Study on Flood Protection and Drainage Improvement Project in the Municipality of Phnom Penh (Phase II)