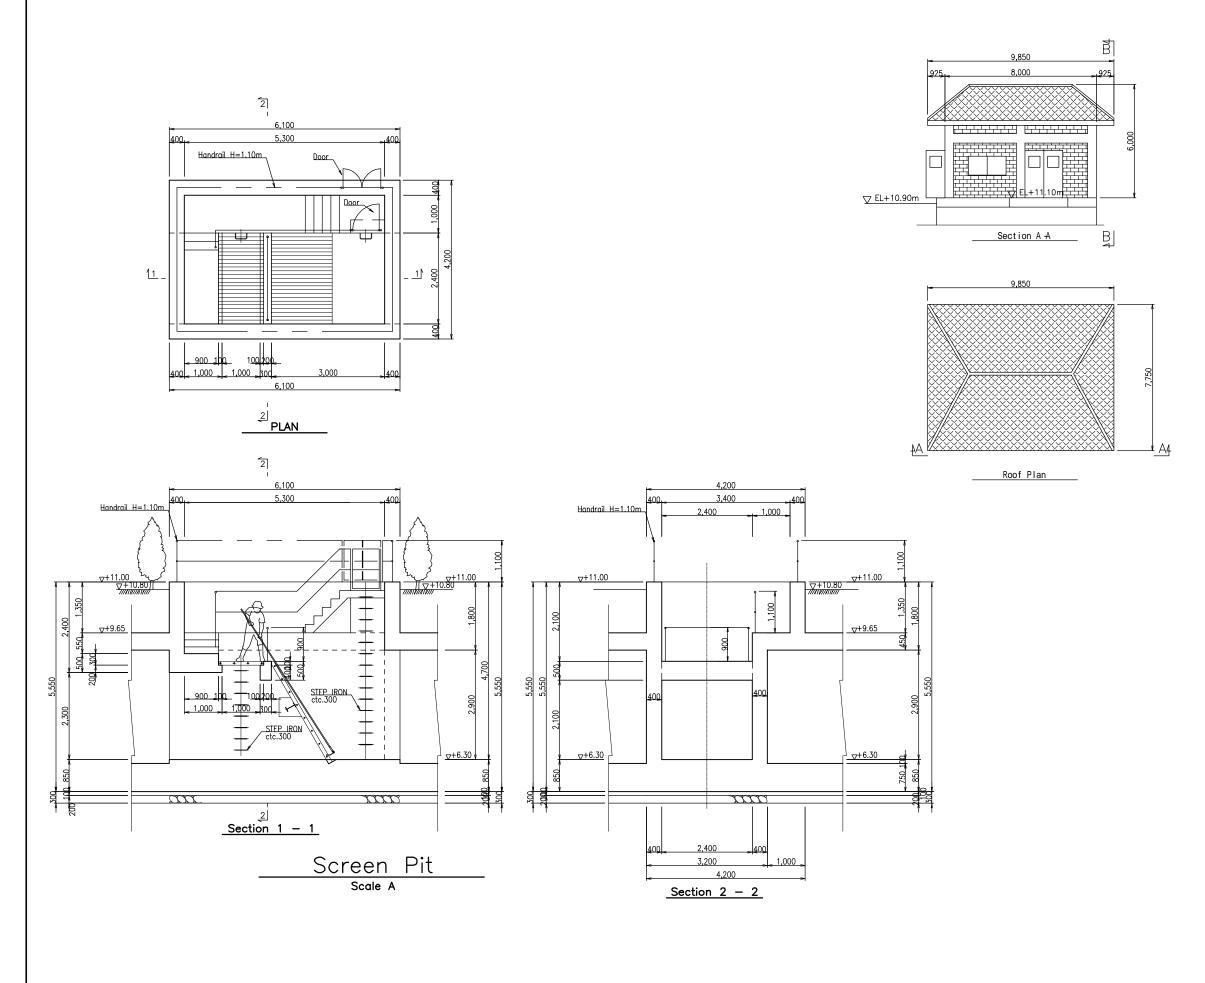

CTI ENGINEERING INTERNATIONAL CO., LTD.

Drawing No. PR-P2-04

No.2 Pumping Station & No.2 Underground Reservoir Layout of Foundation Pile

2-78

Pump O&M House

Scale B

Roof Plan

Wiring Flow Chart