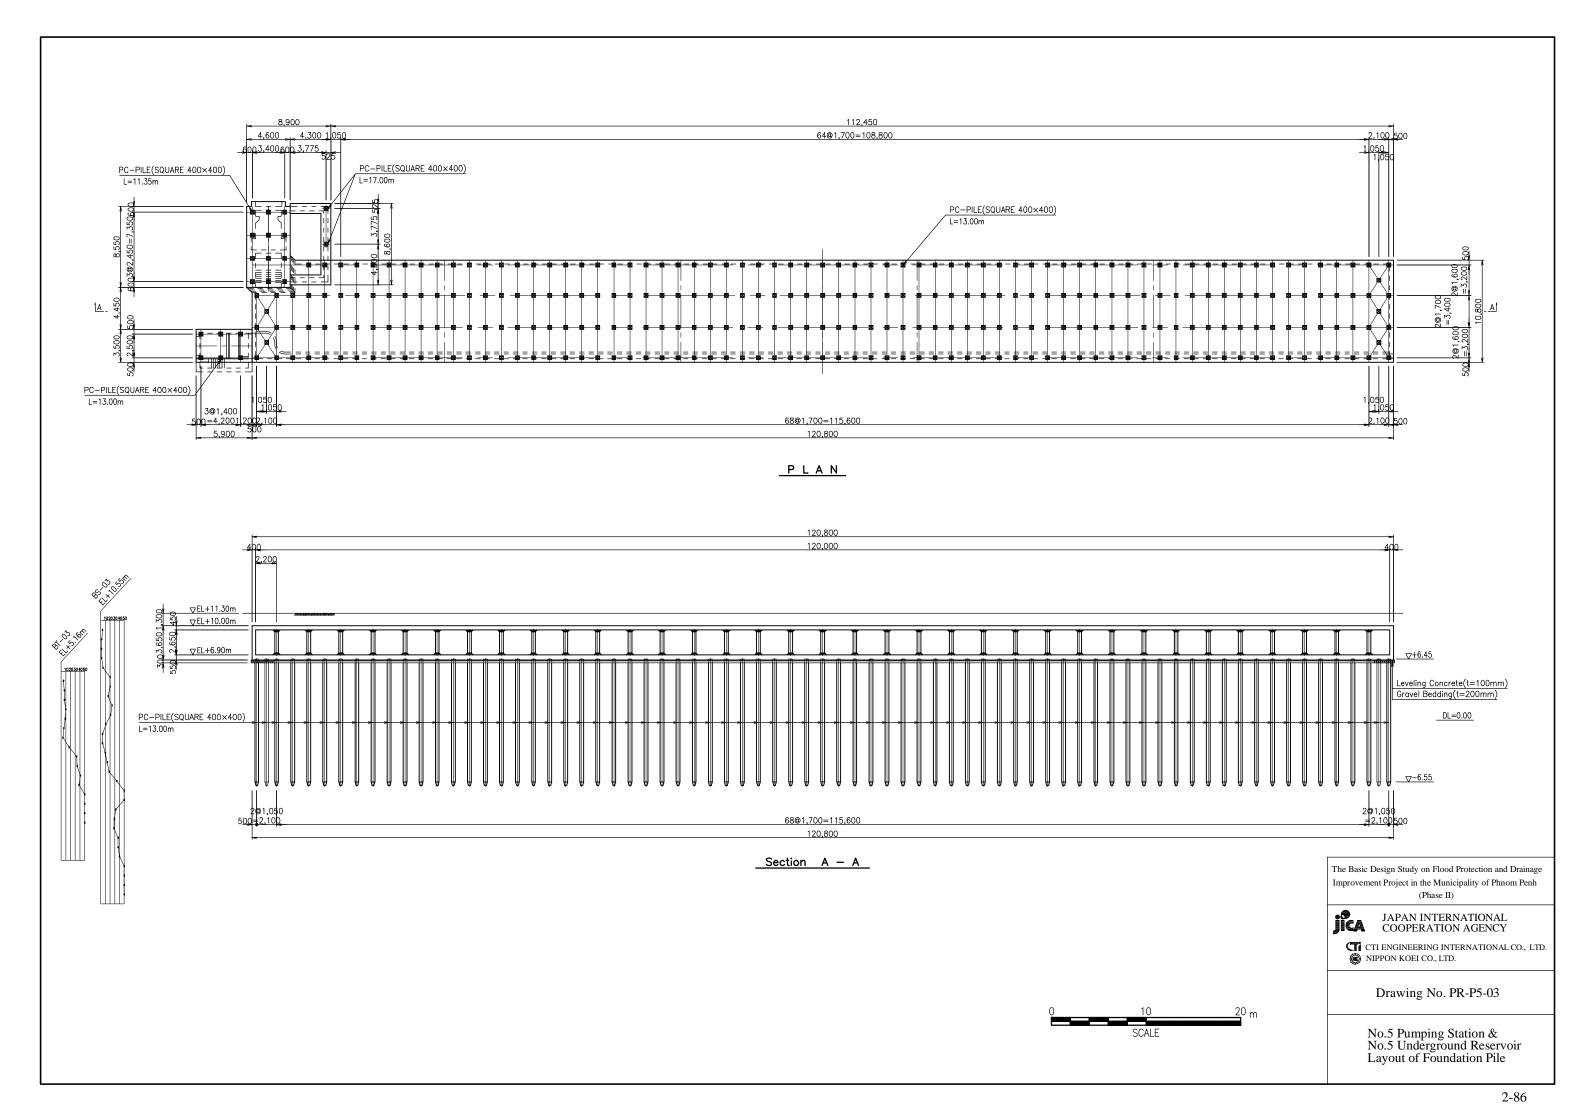

CTI ENGINEERING INTERNATIONAL CO., LTD.

Drawing No. PR-P2-04

No.2 Pumping Station & No.2 Underground Reservoir Layout of Foundation Pile

2-78

Pump O&M House

Scale B

Roof Plan

Wiring Flow Chart