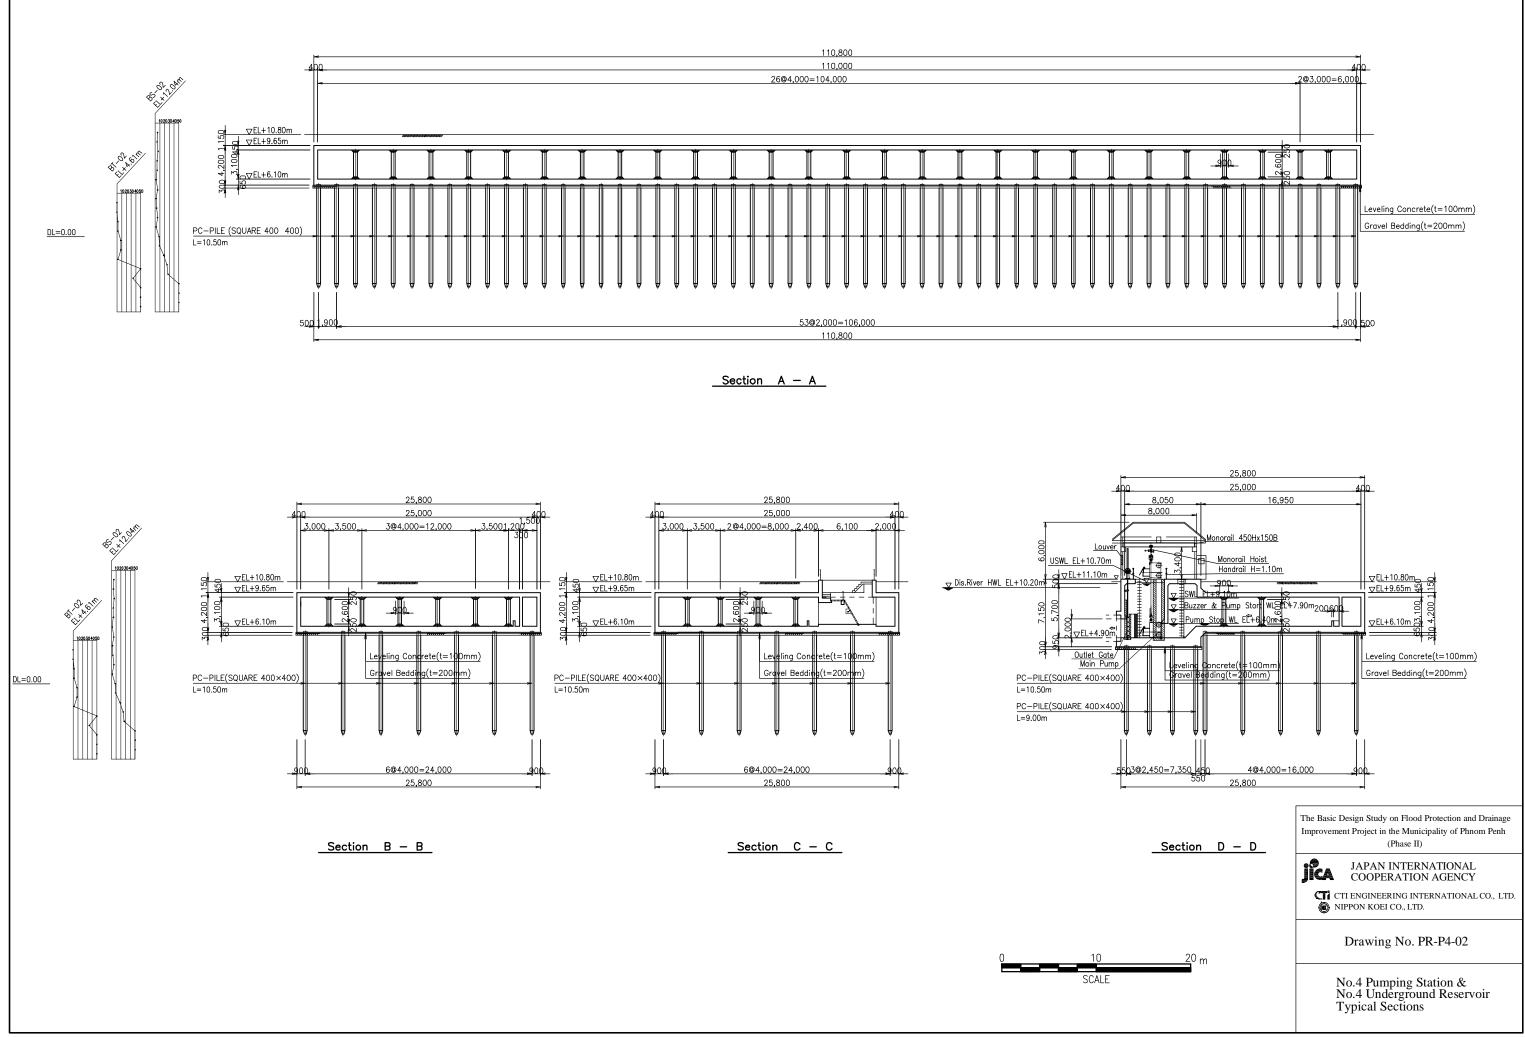

## Drawing No. PR-P2-02

No.2 Pumping Station & No.2 Underground Reservoir Typical Sections (1/2)

<u>1</u>0 m

The Basic Design Study on Flood Protection and Drainage Improvement Project in the Municipality of Phnom Penh (Phase II)