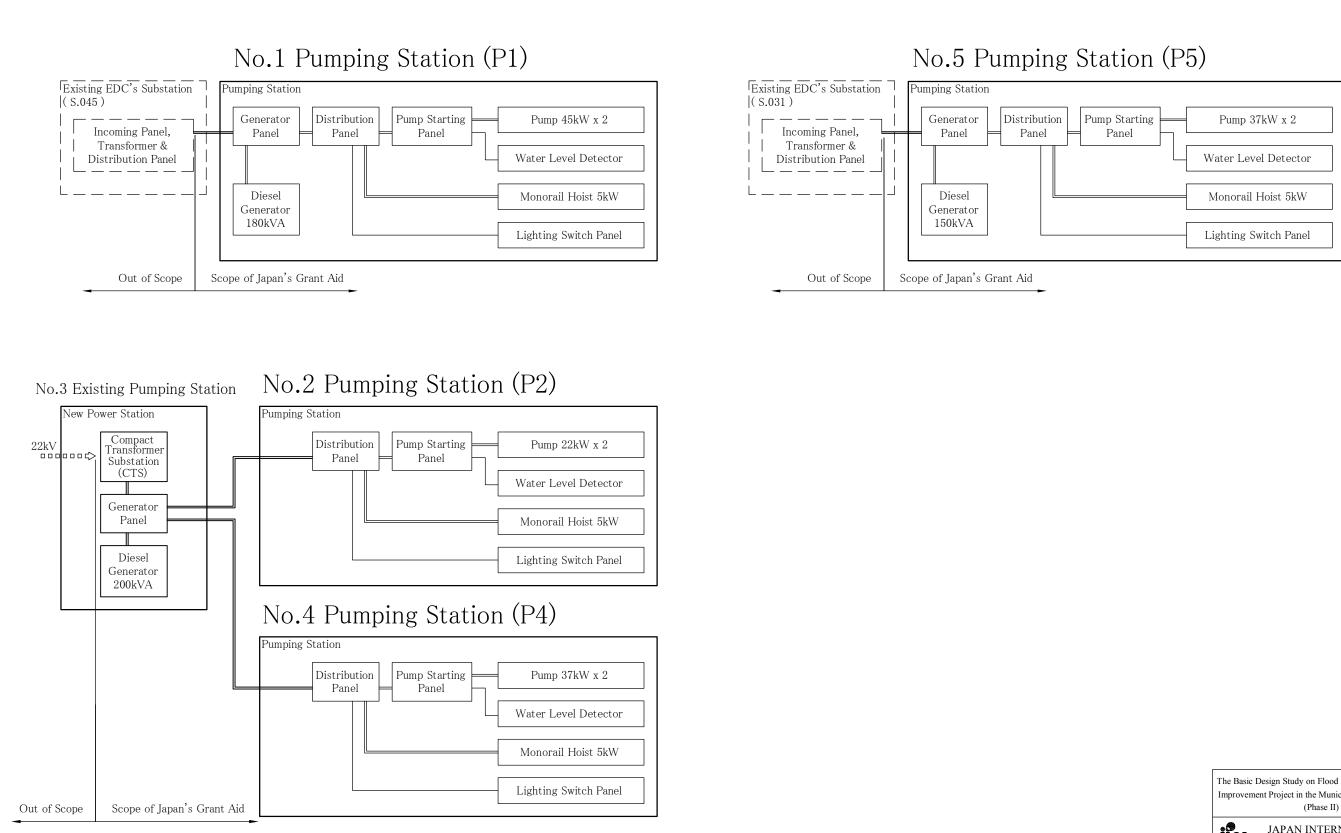

CTI ENGINEERING INTERNATIONAL CO., LTD.

Drawing No. PR-P2-04

No.2 Pumping Station & No.2 Underground Reservoir Layout of Foundation Pile

2-78

Pump O&M House

Scale B

Roof Plan

Wiring Flow Chart