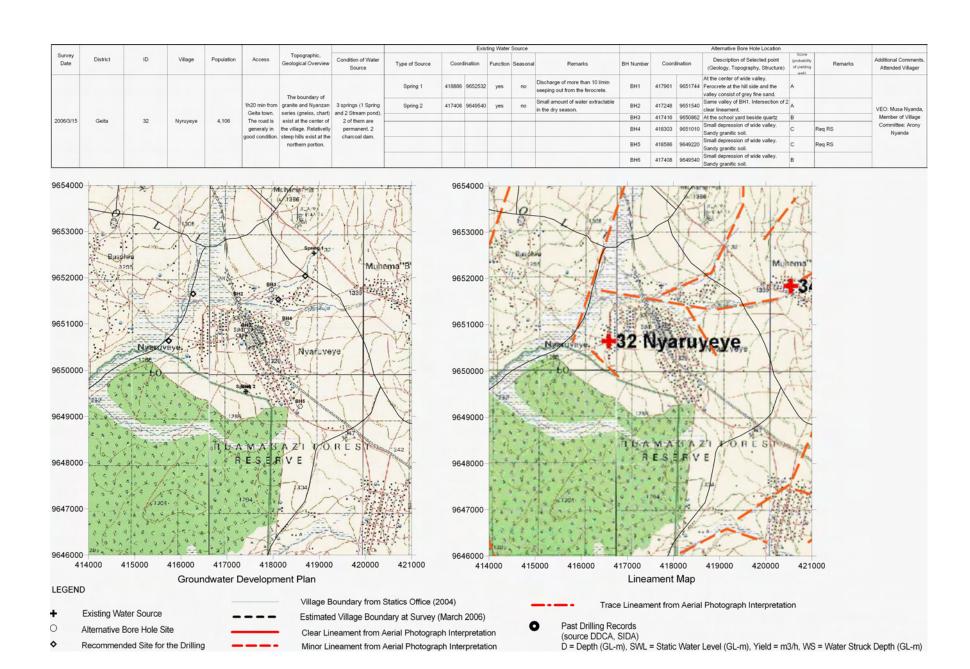

| Survey<br>Date | District | ID | Village | Population | Access                                                                                                          | Topographic,<br>Geological Overview                           |                                                                           | Existing Water Source |        |         |          |          |                                                                                                                        | Alternative Bore Hole Location |        |          |                                                                                                                                              |                                      |                           |                                                                                                                                                                                                                                               |
|----------------|----------|----|---------|------------|-----------------------------------------------------------------------------------------------------------------|---------------------------------------------------------------|---------------------------------------------------------------------------|-----------------------|--------|---------|----------|----------|------------------------------------------------------------------------------------------------------------------------|--------------------------------|--------|----------|----------------------------------------------------------------------------------------------------------------------------------------------|--------------------------------------|---------------------------|-----------------------------------------------------------------------------------------------------------------------------------------------------------------------------------------------------------------------------------------------|
|                |          |    |         |            |                                                                                                                 |                                                               | Condition of Water<br>Source                                              | Type of Source        | Coord  | ination | Function | Seasonal | Remarks                                                                                                                | BH Number                      | Coord  | dination | Description of Selected point<br>(Geology, Topography, Structure)                                                                            | Score<br>(probability<br>of yielding | Remarks                   | Additional Comments,<br>Attended Villager                                                                                                                                                                                                     |
| 2006/3/17      | Geita    | 42 | Ibondo  | 5,428      | 1h30 min<br>through Geita -<br>Kagera road.<br>From the<br>junction of<br>Kataro road is<br>rough and<br>bumpy. | Inserberg. Outcrops<br>of fine granite can<br>commonly found. | 3 springs (1 Spring<br>and 2 Stream pond).<br>2 of them are<br>permanent. | Spring 1              | 387369 | 9667186 | yes      | no       | Small amount of water extractable<br>in the dry season. Oozing out from<br>the talus or recent deposits (gery<br>sand) | BH1                            | 387369 | 9667186  | At the center of narrow valley, 30 m<br>down side of the spring 1. Laterite at<br>the hill side and the valley consist of<br>grey fine sand. | A                                    |                           | The points selected seems all promissiong for the groundwater. However, the road condition in the village is bad. According to the village executives, it takes about a month to construct the road by the villagers contribution. VC: Julias |
|                |          |    |         |            |                                                                                                                 |                                                               |                                                                           | Spring 2              | 388728 | 9666688 | yes      | no       | Oozing out from the boundary of<br>laterite and weathered granite. In<br>the Upper side of narrow valley.              | BH2                            | 388728 | 9666688  | At the center of narrow valley, 50 m down side of the spring 2.                                                                              | А                                    | H cor is the it to to con |                                                                                                                                                                                                                                               |
|                |          |    |         |            |                                                                                                                 |                                                               |                                                                           | Spring 3              | 392596 | 9665738 | yes      | no       | Only small amout observed in dry season.                                                                               | внз                            | 390700 | 9665200  | Not reachable by the car, but on the<br>upper side of the valley.                                                                            | A                                    |                           |                                                                                                                                                                                                                                               |
|                |          |    |         |            |                                                                                                                 |                                                               |                                                                           |                       |        |         |          |          |                                                                                                                        | BH4                            | 390678 | 9666424  | Center of small depression.                                                                                                                  | A                                    |                           |                                                                                                                                                                                                                                               |
|                |          |    |         |            |                                                                                                                 |                                                               |                                                                           |                       |        |         |          |          |                                                                                                                        | BH5                            | 392596 | 9665738  | Narrow valley on the sharp<br>lineament. Outcrops granite exist at<br>the side of the valley.                                                | A                                    |                           |                                                                                                                                                                                                                                               |
|                |          |    |         |            |                                                                                                                 |                                                               |                                                                           |                       |        |         |          |          |                                                                                                                        | BH6                            | 391754 | 9664118  | Narrow valley on the sharp<br>lineament. Outcrops granite exist at<br>the side of the valley.                                                | A                                    |                           | Samuel, VEO: William<br>Paulo.                                                                                                                                                                                                                |