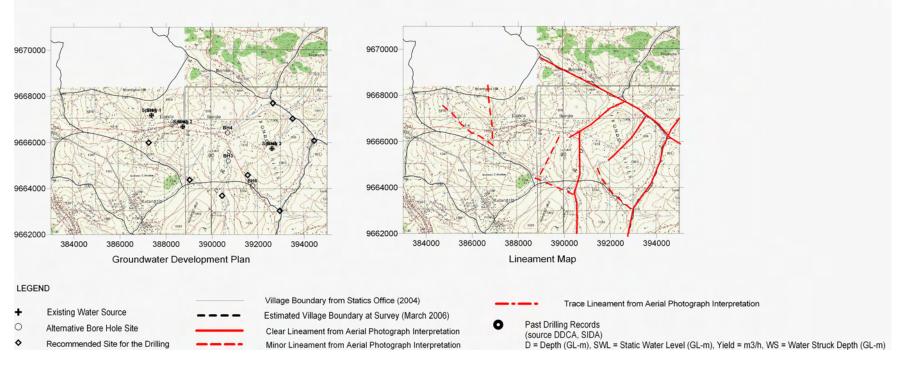

| Survey<br>Date | District | ID | Village | Population | Access                                                                                                          | Topographic,<br>Geological Overview                           |                                                                           | Existing Water Source |        |         |          |          |                                                                                                                        | Alternative Bore Hole Location |        |          |                                                                                                                                              |                                      |                           |                                                                                                                                                                                                                                               |
|----------------|----------|----|---------|------------|-----------------------------------------------------------------------------------------------------------------|---------------------------------------------------------------|---------------------------------------------------------------------------|-----------------------|--------|---------|----------|----------|------------------------------------------------------------------------------------------------------------------------|--------------------------------|--------|----------|----------------------------------------------------------------------------------------------------------------------------------------------|--------------------------------------|---------------------------|-----------------------------------------------------------------------------------------------------------------------------------------------------------------------------------------------------------------------------------------------|
|                |          |    |         |            |                                                                                                                 |                                                               | Condition of Water<br>Source                                              | Type of Source        | Coord  | ination | Function | Seasonal | Remarks                                                                                                                | BH Number                      | Coord  | dination | Description of Selected point<br>(Geology, Topography, Structure)                                                                            | Score<br>(probability<br>of yielding | Remarks                   | Additional Comments,<br>Attended Villager                                                                                                                                                                                                     |
| 2006/3/17      | Geita    | 42 | Ibondo  | 5,428      | 1h30 min<br>through Geita -<br>Kagera road.<br>From the<br>junction of<br>Kataro road is<br>rough and<br>bumpy. | Inserberg. Outcrops<br>of fine granite can<br>commonly found. | 3 springs (1 Spring<br>and 2 Stream pond).<br>2 of them are<br>permanent. | Spring 1              | 387369 | 9667186 | yes      | no       | Small amount of water extractable<br>in the dry season. Oozing out from<br>the talus or recent deposits (gery<br>sand) | BH1                            | 387369 | 9667186  | At the center of narrow valley, 30 m<br>down side of the spring 1. Laterite at<br>the hill side and the valley consist of<br>grey fine sand. | A                                    |                           | The points selected seems all promissiong for the groundwater. However, the road condition in the village is bad. According to the village executives, it takes about a month to construct the road by the villagers contribution. VC: Julias |
|                |          |    |         |            |                                                                                                                 |                                                               |                                                                           | Spring 2              | 388728 | 9666688 | yes      | no       | Oozing out from the boundary of<br>laterite and weathered granite. In<br>the Upper side of narrow valley.              | BH2                            | 388728 | 9666688  | At the center of narrow valley, 50 m down side of the spring 2.                                                                              | А                                    | H cor is the it to to con |                                                                                                                                                                                                                                               |
|                |          |    |         |            |                                                                                                                 |                                                               |                                                                           | Spring 3              | 392596 | 9665738 | yes      | no       | Only small amout observed in dry season.                                                                               | внз                            | 390700 | 9665200  | Not reachable by the car, but on the<br>upper side of the valley.                                                                            | A                                    |                           |                                                                                                                                                                                                                                               |
|                |          |    |         |            |                                                                                                                 |                                                               |                                                                           |                       |        |         |          |          |                                                                                                                        | BH4                            | 390678 | 9666424  | Center of small depression.                                                                                                                  | A                                    |                           |                                                                                                                                                                                                                                               |
|                |          |    |         |            |                                                                                                                 |                                                               |                                                                           |                       |        |         |          |          |                                                                                                                        | BH5                            | 392596 | 9665738  | Narrow valley on the sharp<br>lineament. Outcrops granite exist at<br>the side of the valley.                                                | A                                    |                           |                                                                                                                                                                                                                                               |
|                |          |    |         |            |                                                                                                                 |                                                               |                                                                           |                       |        |         |          |          |                                                                                                                        | BH6                            | 391754 | 9664118  | Narrow valley on the sharp<br>lineament. Outcrops granite exist at<br>the side of the valley.                                                | A                                    |                           | Samuel, VEO: William<br>Paulo.                                                                                                                                                                                                                |