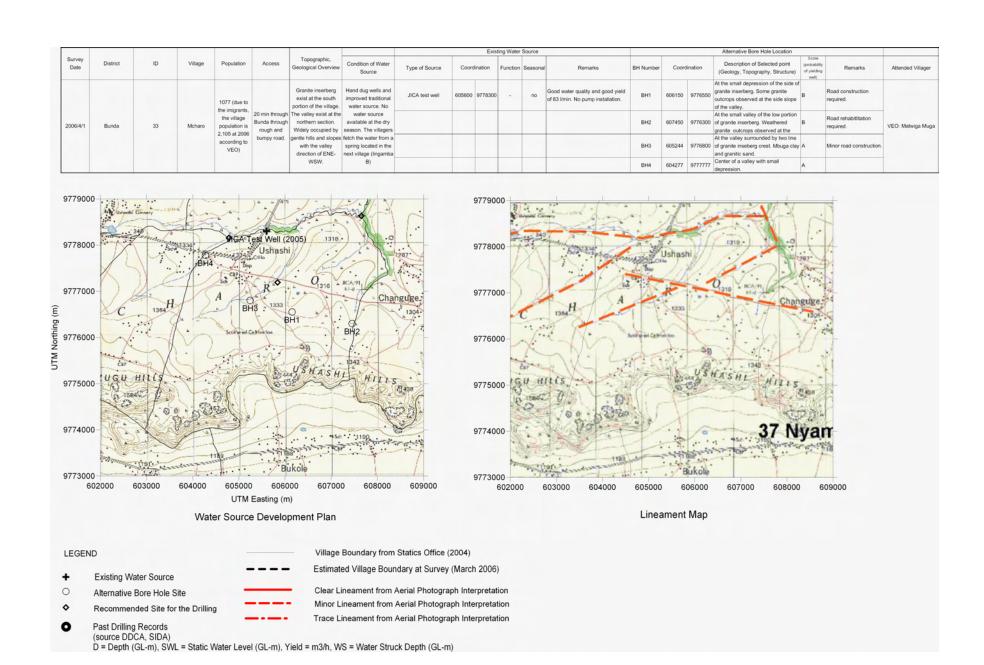

| Survey<br>Date | District | ID | Village | Population | Access                                                                                                          | Topographic,<br>Geological Overview                           |                                                                           | Existing Water Source |        |         |          |          |                                                                                                                        | Alternative Bore Hole Location |        |          |                                                                                                                                              |                                      |                           |                                                                                                                                                                                                                                               |
|----------------|----------|----|---------|------------|-----------------------------------------------------------------------------------------------------------------|---------------------------------------------------------------|---------------------------------------------------------------------------|-----------------------|--------|---------|----------|----------|------------------------------------------------------------------------------------------------------------------------|--------------------------------|--------|----------|----------------------------------------------------------------------------------------------------------------------------------------------|--------------------------------------|---------------------------|-----------------------------------------------------------------------------------------------------------------------------------------------------------------------------------------------------------------------------------------------|
|                |          |    |         |            |                                                                                                                 |                                                               | Condition of Water<br>Source                                              | Type of Source        | Coord  | ination | Function | Seasonal | Remarks                                                                                                                | BH Number                      | Coord  | dination | Description of Selected point<br>(Geology, Topography, Structure)                                                                            | Score<br>(probability<br>of yielding | Remarks                   | Additional Comments,<br>Attended Villager                                                                                                                                                                                                     |
| 2006/3/17      | Geita    | 42 | Ibondo  | 5,428      | 1h30 min<br>through Geita -<br>Kagera road.<br>From the<br>junction of<br>Kataro road is<br>rough and<br>bumpy. | Inserberg. Outcrops<br>of fine granite can<br>commonly found. | 3 springs (1 Spring<br>and 2 Stream pond).<br>2 of them are<br>permanent. | Spring 1              | 387369 | 9667186 | yes      | no       | Small amount of water extractable<br>in the dry season. Oozing out from<br>the talus or recent deposits (gery<br>sand) | BH1                            | 387369 | 9667186  | At the center of narrow valley, 30 m<br>down side of the spring 1. Laterite at<br>the hill side and the valley consist of<br>grey fine sand. | A                                    |                           | The points selected seems all promissiong for the groundwater. However, the road condition in the village is bad. According to the village executives, it takes about a month to construct the road by the villagers contribution. VC: Julias |
|                |          |    |         |            |                                                                                                                 |                                                               |                                                                           | Spring 2              | 388728 | 9666688 | yes      | no       | Oozing out from the boundary of<br>laterite and weathered granite. In<br>the Upper side of narrow valley.              | BH2                            | 388728 | 9666688  | At the center of narrow valley, 50 m down side of the spring 2.                                                                              | А                                    | H cor is the it to to con |                                                                                                                                                                                                                                               |
|                |          |    |         |            |                                                                                                                 |                                                               |                                                                           | Spring 3              | 392596 | 9665738 | yes      | no       | Only small amout observed in dry season.                                                                               | внз                            | 390700 | 9665200  | Not reachable by the car, but on the<br>upper side of the valley.                                                                            | A                                    |                           |                                                                                                                                                                                                                                               |
|                |          |    |         |            |                                                                                                                 |                                                               |                                                                           |                       |        |         |          |          |                                                                                                                        | BH4                            | 390678 | 9666424  | Center of small depression.                                                                                                                  | A                                    |                           |                                                                                                                                                                                                                                               |
|                |          |    |         |            |                                                                                                                 |                                                               |                                                                           |                       |        |         |          |          |                                                                                                                        | BH5                            | 392596 | 9665738  | Narrow valley on the sharp<br>lineament. Outcrops granite exist at<br>the side of the valley.                                                | A                                    |                           |                                                                                                                                                                                                                                               |
|                |          |    |         |            |                                                                                                                 |                                                               |                                                                           |                       |        |         |          |          |                                                                                                                        | BH6                            | 391754 | 9664118  | Narrow valley on the sharp<br>lineament. Outcrops granite exist at<br>the side of the valley.                                                | A                                    |                           | Samuel, VEO: William<br>Paulo.                                                                                                                                                                                                                |