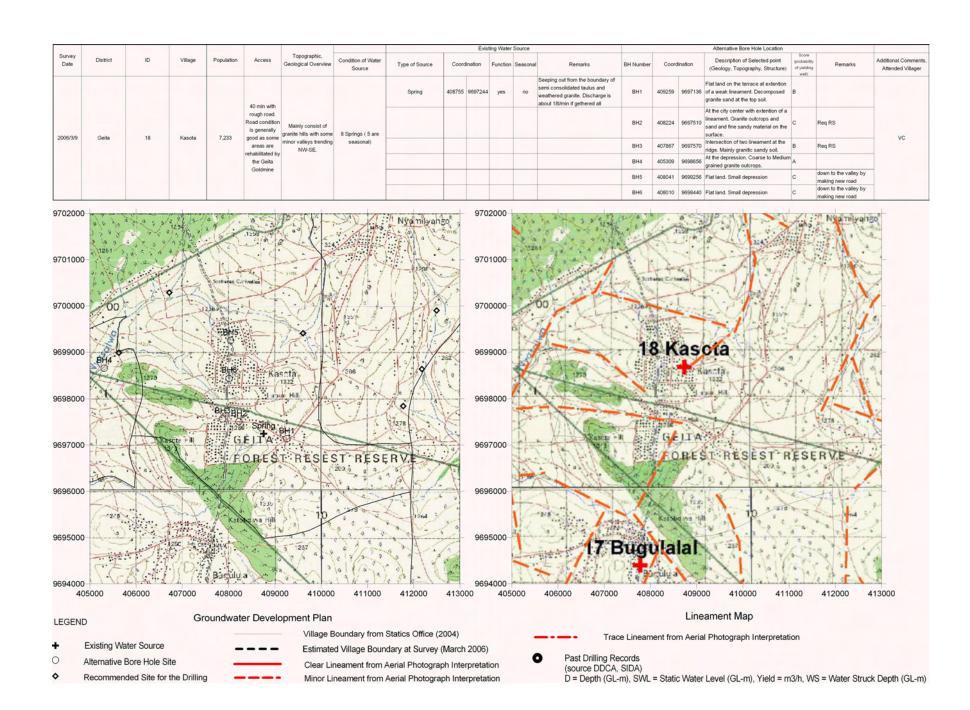

| Survey<br>Date | District | ID | Village | Population | Access         | Topographic,<br>Geological Overview       |                                                                                           | Existing Water Source |        |          |          |         |                                                                        | Alternative Bore Hole Location |        |          |                                                                                             |                                               |         |                                                                      |
|----------------|----------|----|---------|------------|----------------|-------------------------------------------|-------------------------------------------------------------------------------------------|-----------------------|--------|----------|----------|---------|------------------------------------------------------------------------|--------------------------------|--------|----------|---------------------------------------------------------------------------------------------|-----------------------------------------------|---------|----------------------------------------------------------------------|
|                |          |    |         |            |                |                                           | Condition of Water<br>Source                                                              | Type of Source        | Coord  | lination | Function | Seasona | Remarks                                                                | BH Number                      | Coord  | dination | Description of Selected point<br>(Geology, Topography, Structure)                           | Score<br>(probability<br>of yielding<br>well) | Remarks | Additional Comments,<br>Attended Villager                            |
| 2006/3/16      | Geita    | 22 | Kamena  | 6,128      | town. The road | the north portion.<br>Composed of granite | 10 Stream ponds (stream ponds), 3 are permanet although the few amont of water discharge. | Spring 1              | 425043 | 9660298  | yes      | yes     | On the linear and narrow valley<br>center. Dries up in the wet season. | BH1                            | 424653 | 9658794  | At the side of the main road on the<br>lineament.                                           | В                                             |         | VC:Kambona Rugaila,<br>Chairman of sub<br>village: Erlas<br>Mahenge. |
|                |          |    |         |            |                |                                           |                                                                                           | Spring 2              | 425494 | 9661270  | yes      | no      | In the whitish grey sand. Never dries up.                              | BH2                            | 424858 | 9659624  | On the center of col.                                                                       | В                                             |         |                                                                      |
|                |          |    |         |            |                |                                           |                                                                                           |                       |        |          |          |         |                                                                        | BH3                            | 425148 | 9660936  | At the center of the village, Some col<br>and small lineament.                              | С                                             | Req RS  |                                                                      |
|                |          |    |         |            |                |                                           |                                                                                           |                       |        |          |          |         |                                                                        | BH4                            | 424559 | 9660814  | At the col of the ridge. Some dug<br>wells but no outcrops can be found.<br>Vegitation      | A                                             |         |                                                                      |
|                |          |    |         |            |                |                                           |                                                                                           |                       |        |          |          |         |                                                                        | BH5                            | 425436 | 9661212  | Hard laterite (ferocrete?). Upper side<br>of the spring.                                    | В                                             |         |                                                                      |
|                |          |    |         |            |                |                                           |                                                                                           |                       |        |          |          |         |                                                                        | BH6                            | 428037 | 9658504  | Close to the small valley of granite<br>(coarse - medium) Close to the<br>permanent spring. | A                                             |         |                                                                      |