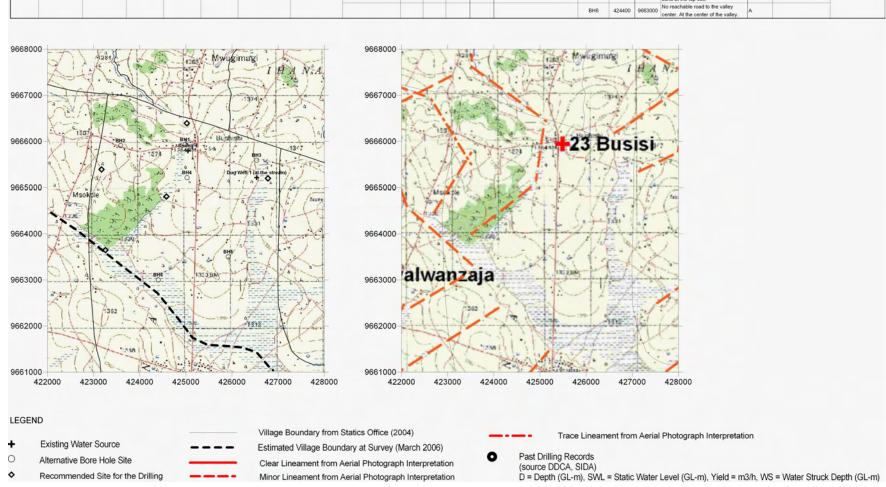

| Survey<br>Date | District | ID | Village | Population | Access         | Topographic,<br>Geological Overview       |                                                                                           | Existing Water Source |        |          |          |         |                                                                        | Alternative Bore Hole Location |        |          |                                                                                             |                                               |         |                                                                      |
|----------------|----------|----|---------|------------|----------------|-------------------------------------------|-------------------------------------------------------------------------------------------|-----------------------|--------|----------|----------|---------|------------------------------------------------------------------------|--------------------------------|--------|----------|---------------------------------------------------------------------------------------------|-----------------------------------------------|---------|----------------------------------------------------------------------|
|                |          |    |         |            |                |                                           | Condition of Water<br>Source                                                              | Type of Source        | Coord  | lination | Function | Seasona | Remarks                                                                | BH Number                      | Coord  | dination | Description of Selected point<br>(Geology, Topography, Structure)                           | Score<br>(probability<br>of yielding<br>well) | Remarks | Additional Comments,<br>Attended Villager                            |
| 2006/3/16      | Geita    | 22 | Kamena  | 6,128      | town. The road | the north portion.<br>Composed of granite | 10 Stream ponds (stream ponds), 3 are permanet although the few amont of water discharge. | Spring 1              | 425043 | 9660298  | yes      | yes     | On the linear and narrow valley<br>center. Dries up in the wet season. | BH1                            | 424653 | 9658794  | At the side of the main road on the<br>lineament.                                           | В                                             |         | VC:Kambona Rugaila,<br>Chairman of sub<br>village: Erlas<br>Mahenge. |
|                |          |    |         |            |                |                                           |                                                                                           | Spring 2              | 425494 | 9661270  | yes      | no      | In the whitish grey sand. Never dries up.                              | BH2                            | 424858 | 9659624  | On the center of col.                                                                       | В                                             |         |                                                                      |
|                |          |    |         |            |                |                                           |                                                                                           |                       |        |          |          |         |                                                                        | BH3                            | 425148 | 9660936  | At the center of the village, Some col<br>and small lineament.                              | С                                             | Req RS  |                                                                      |
|                |          |    |         |            |                |                                           |                                                                                           |                       |        |          |          |         |                                                                        | BH4                            | 424559 | 9660814  | At the col of the ridge. Some dug<br>wells but no outcrops can be found.<br>Vegitation      | A                                             |         |                                                                      |
|                |          |    |         |            |                |                                           |                                                                                           |                       |        |          |          |         |                                                                        | BH5                            | 425436 | 9661212  | Hard laterite (ferocrete?). Upper side<br>of the spring.                                    | В                                             |         |                                                                      |
|                |          |    |         |            |                |                                           |                                                                                           |                       |        |          |          |         |                                                                        | BH6                            | 428037 | 9658504  | Close to the small valley of granite<br>(coarse - medium) Close to the<br>permanent spring. | A                                             |         |                                                                      |