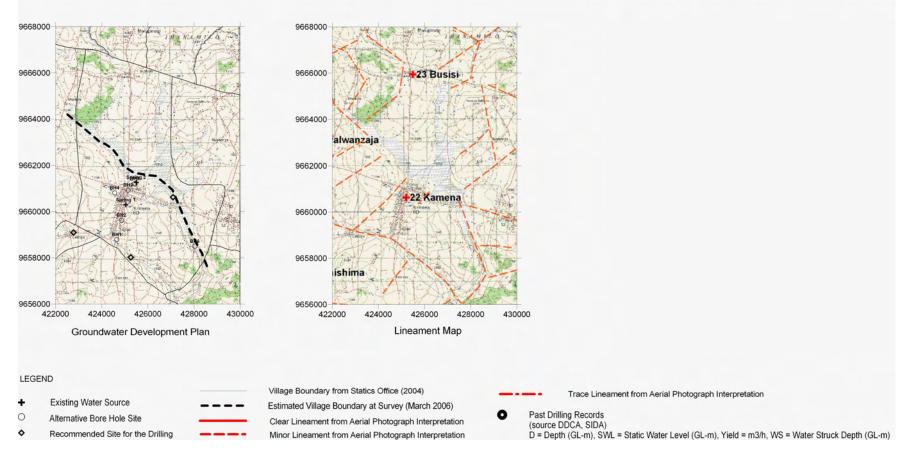

| Survey<br>Date | District | ID | Village | Population | Access         | Topographic,<br>Geological Overview       |                                                                                           | Existing Water Source |        |          |          |         |                                                                        | Alternative Bore Hole Location |        |          |                                                                                             |                                               |         |                                                                      |
|----------------|----------|----|---------|------------|----------------|-------------------------------------------|-------------------------------------------------------------------------------------------|-----------------------|--------|----------|----------|---------|------------------------------------------------------------------------|--------------------------------|--------|----------|---------------------------------------------------------------------------------------------|-----------------------------------------------|---------|----------------------------------------------------------------------|
|                |          |    |         |            |                |                                           | Condition of Water<br>Source                                                              | Type of Source        | Coord  | lination | Function | Seasona | Remarks                                                                | BH Number                      | Coord  | dination | Description of Selected point<br>(Geology, Topography, Structure)                           | Score<br>(probability<br>of yielding<br>well) | Remarks | Additional Comments,<br>Attended Villager                            |
| 2006/3/16      | Geita    | 22 | Kamena  | 6,128      | town. The road | the north portion.<br>Composed of granite | 10 Stream ponds (stream ponds), 3 are permanet although the few amont of water discharge. | Spring 1              | 425043 | 9660298  | yes      | yes     | On the linear and narrow valley<br>center. Dries up in the wet season. | BH1                            | 424653 | 9658794  | At the side of the main road on the<br>lineament.                                           | В                                             |         | VC:Kambona Rugaila,<br>Chairman of sub<br>village: Erlas<br>Mahenge. |
|                |          |    |         |            |                |                                           |                                                                                           | Spring 2              | 425494 | 9661270  | yes      | no      | In the whitish grey sand. Never dries up.                              | BH2                            | 424858 | 9659624  | On the center of col.                                                                       | В                                             |         |                                                                      |
|                |          |    |         |            |                |                                           |                                                                                           |                       |        |          |          |         |                                                                        | BH3                            | 425148 | 9660936  | At the center of the village, Some col<br>and small lineament.                              | С                                             | Req RS  |                                                                      |
|                |          |    |         |            |                |                                           |                                                                                           |                       |        |          |          |         |                                                                        | BH4                            | 424559 | 9660814  | At the col of the ridge. Some dug<br>wells but no outcrops can be found.<br>Vegitation      | A                                             |         |                                                                      |
|                |          |    |         |            |                |                                           |                                                                                           |                       |        |          |          |         |                                                                        | BH5                            | 425436 | 9661212  | Hard laterite (ferocrete?). Upper side<br>of the spring.                                    | В                                             |         |                                                                      |
|                |          |    |         |            |                |                                           |                                                                                           |                       |        |          |          |         |                                                                        | BH6                            | 428037 | 9658504  | Close to the small valley of granite<br>(coarse - medium) Close to the<br>permanent spring. | A                                             |         |                                                                      |