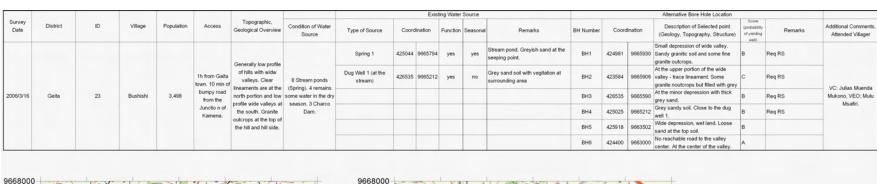

| Survey<br>Date | District | ID | Village | Population | Access         | Topographic,<br>Geological Overview       |                                                                                           | Existing Water Source |        |          |          |         |                                                                        | Alternative Bore Hole Location |        |          |                                                                                             |                                               |         |                                                                      |
|----------------|----------|----|---------|------------|----------------|-------------------------------------------|-------------------------------------------------------------------------------------------|-----------------------|--------|----------|----------|---------|------------------------------------------------------------------------|--------------------------------|--------|----------|---------------------------------------------------------------------------------------------|-----------------------------------------------|---------|----------------------------------------------------------------------|
|                |          |    |         |            |                |                                           | Condition of Water<br>Source                                                              | Type of Source        | Coord  | lination | Function | Seasona | Remarks                                                                | BH Number                      | Coord  | dination | Description of Selected point<br>(Geology, Topography, Structure)                           | Score<br>(probability<br>of yielding<br>well) | Remarks | Additional Comments,<br>Attended Villager                            |
| 2006/3/16      | Geita    | 22 | Kamena  | 6,128      | town. The road | the north portion.<br>Composed of granite | 10 Stream ponds (stream ponds), 3 are permanet although the few amont of water discharge. | Spring 1              | 425043 | 9660298  | yes      | yes     | On the linear and narrow valley<br>center. Dries up in the wet season. | BH1                            | 424653 | 9658794  | At the side of the main road on the<br>lineament.                                           | В                                             |         | VC:Kambona Rugaila,<br>Chairman of sub<br>village: Erlas<br>Mahenge. |
|                |          |    |         |            |                |                                           |                                                                                           | Spring 2              | 425494 | 9661270  | yes      | no      | In the whitish grey sand. Never dries up.                              | BH2                            | 424858 | 9659624  | On the center of col.                                                                       | В                                             |         |                                                                      |
|                |          |    |         |            |                |                                           |                                                                                           |                       |        |          |          |         |                                                                        | BH3                            | 425148 | 9660936  | At the center of the village, Some col<br>and small lineament.                              | С                                             | Req RS  |                                                                      |
|                |          |    |         |            |                |                                           |                                                                                           |                       |        |          |          |         |                                                                        | BH4                            | 424559 | 9660814  | At the col of the ridge. Some dug<br>wells but no outcrops can be found.<br>Vegitation      | A                                             |         |                                                                      |
|                |          |    |         |            |                |                                           |                                                                                           |                       |        |          |          |         |                                                                        | BH5                            | 425436 | 9661212  | Hard laterite (ferocrete?). Upper side<br>of the spring.                                    | В                                             |         |                                                                      |
|                |          |    |         |            |                |                                           |                                                                                           |                       |        |          |          |         |                                                                        | BH6                            | 428037 | 9658504  | Close to the small valley of granite<br>(coarse - medium) Close to the<br>permanent spring. | A                                             |         |                                                                      |