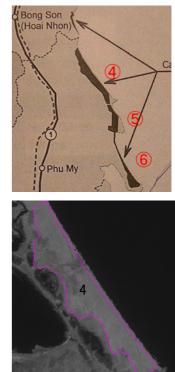

#### 5 Phu My District Binh Dinh Province

The areas shows on map right are 3 sites from No4 to No6.

#### Site 4: requested area: 1210 ha (Plant able area may 722 ha)

This requested site covered sea shore gentle slope area, gentle hilly area continued with the coastal slope area, gentle hill top area, and backside of the hilly area. The existed planted areas covered on backside of the hilly areas and party on the hill top areas. Planted areas are well maintained generally. Some parts are expected surplus planting, nevertheless, totally the needed areas for surplus planting is not so large. The fine road closed from north end to south end. Below part from the road, there are several fish ponds and village/houses. The request area principally excluded fish ponds and residential areas. These areas are identified on satellite map. DARD principally agreed to exclude planted areas and fishponds. The detailed delineation of the ASPA sites are examined at the occasion of B/D. The area remaining temporally calculated using satellite map and GIS is approximately 722 ha.

Site 5: requested area : 240 ha (All area is planted )

This site is covered planted tree; therefore, some parts are requested supples planting if the funds are avairable. DARD side anderstood the proirity is not so high and principly understood to exclude from APSA request list.