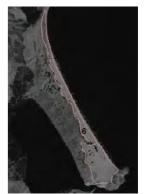

#### 8 Van Ninh District Khan Hoa Province

The requested area shows on the figure shows right.

The area roughly divided into 2 groups as north narrow sand spit and southern island sand sediment areas. In the northern part, along with the bay side coast public road is passing, and houses are located. Sand hills facing bay side area had planted trees well grown. Other side facing sea side areas also planted but planted trees are remaining in scattered condition.

Between two sand hills developed bay side and sea side, there are wet lands and temporally ponds.

On the back side part of the sand hills of seaside part, patched natural forest thickets are developed.

On the front side of sea, small sand hills are developed. On the wider area, moving sand evidences are observed. The front side continuing sea shore area, gentle slope is stay and formulated front line of sand hills. This gentle slope area is facing strong wind. Even gentle slope, substantial anti wind measures for planting seedlings such as bamboo support pole is quite necessary.

The landscape in cross section shows below.

North narrow penisuler area of Van Tho Commune

The southern part filled with sand between islands and accumulated sediment climb up island mountainside. The landscape is complicated showing on the figure below. The sand hills developed north east to south west in several lines (mainly 3 lines area observed). Clear moving sand areas are observed. Between sand hills, ponds and wet fields are expanded. On the small mountainsides facing north east are filled with drifted sand affected by strong winds.