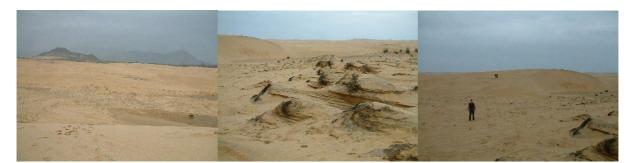

#### Site No 6 requested area: 558 ha

This site consists with four categorized areas which are (a) sea shore front

area with high and large sand hill, (b) big ponds behind of the big sand hill, (c) moving sand hills and gentle hills mixed area, and moving sand sediment beside the mountain. The satellite picture on right shows the Westside of the peninsular, there are provincial road and fishermen's villages. Surrounded village's residential area, coconuts and *Casuarina* trees were planted. These tree planted areas occupied roughly 60% is not included in the requested area. Only ponds area have to be excluded from the requested area (roughly projected 10% of the total requested area).

The sea shore front area is facing very strong wind, therefore the first line of sand hills are high, and very limited grass only cover the surface. Behind the first line of the sand hills, there are big ponds like a river are ranging from north west to southeast, and flat and occasionally created sand hills moving are surrounding the ponds. South part of the peninsular, there are many bear sand hills. The landscape shows evidences that the areas are strongly affected by severe wind blow. Mountainside of the south end of the peninsular is burred by the drifted sand sediment.

To plant trees on this area, substantial measures for protecting seedlings are quite necessary. Behind of the moving sand hills, tree planting may

are quite necessary. Behind of the moving sand hills, tree planting may difficult because the moving sand may buried the planted seedlings. The real plant-able areas

detection survey is maybe necessary on the occasion of B/D survey.

The area is divided into 4 categories, and roughly projected, moving sand area (15), wind erosion area (45) %, direct adjacent sea shore (30) %, and Flood area in rainy season (10) %.