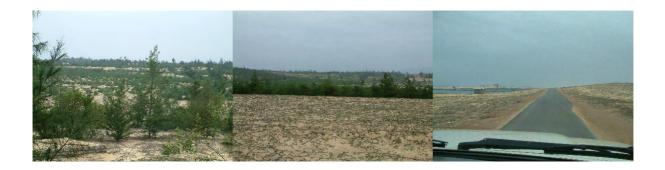

#### Site 4: requested area: 1210 ha (Plant able area may 722 ha)

This requested site covered sea shore gentle slope area, gentle hilly area continued with the coastal slope area, gentle hill top area, and backside of the hilly area. The existed planted areas covered on backside of the hilly areas and party on the hill top areas. Planted areas are well maintained generally. Some parts are expected surplus planting, nevertheless, totally the needed areas for surplus planting is not so large. The fine road closed from north end to south end. Below part from the road, there are several fish ponds and village/houses. The request area principally excluded fish ponds and residential areas. These areas are identified on satellite map. DARD principally agreed to exclude planted areas and fishponds. The detailed delineation of the ASPA sites are examined at the occasion of B/D. The area remaining temporally calculated using satellite map and GIS is approximately 722 ha.

Site 5: requested area : 240 ha (All area is planted )

This site is covered planted tree; therefore, some parts are requested supples planting if the funds are avairable. DARD side anderstood the proirity is not so high and principly understood to exclude from APSA request list.