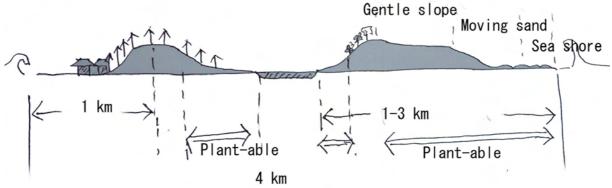

On the front side of sea, small sand hills are developed. On the wider area, moving sand evidences are observed. The front side continuing sea shore area, gentle slope is stay and formulated front line of sand hills. This gentle slope area is facing strong wind. Even gentle slope, substantial anti wind measures for planting seedlings such as bamboo support pole is quite necessary.

The landscape in cross section shows below.

North narrow penisuler area of Van Tho Commune

The southern part filled with sand between islands and accumulated sediment climb up island mountainside. The landscape is complicated showing on the figure below. The sand hills developed north east to south west in several lines (mainly 3 lines area observed). Clear moving sand areas are observed. Between sand hills, ponds and wet fields are expanded. On the small mountainsides facing north east are filled with drifted sand affected by strong winds.

Below figures show the proposed area (shows in pink line, and plant able area (shows in light green) comparison (left). The right side figure shows trial delineation divided into physical categorization, such as gentle slope areas, moving sand areas, seashore front areas, facing strong wind areas, and mountainside sand sediment areas.