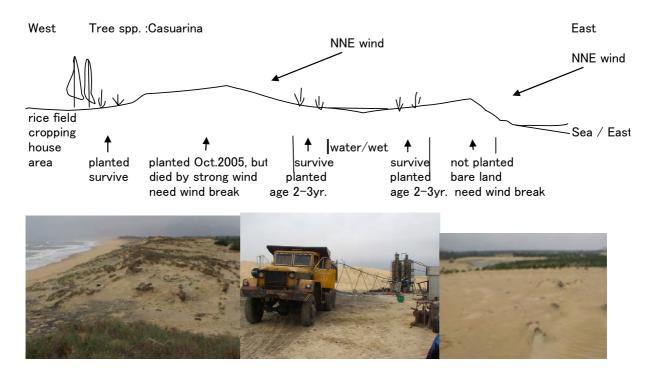

#### Site No 6 requested area: 558 ha

This site consists with four categorized areas which are (a) sea shore front

area with high and large sand hill, (b) big ponds behind of the big sand hill, (c) moving sand hills and gentle hills mixed area, and moving sand sediment beside the mountain. The satellite picture on right shows the Westside of the peninsular, there are provincial road and fishermen's villages. Surrounded village's residential area, coconuts and *Casuarina* trees were planted. These tree planted areas occupied roughly 60% is not included in the requested area. Only ponds area have to be excluded from the requested area (roughly projected 10% of the total requested area).

The sea shore front area is facing very strong wind, therefore the first line of sand hills are high, and very limited grass only cover the surface. Behind the first line of the sand hills, there are big ponds like a river are ranging from north west to southeast, and flat and occasionally created sand hills moving are surrounding the ponds. South part of the peninsular, there are many bear sand hills. The landscape shows evidences that the areas are strongly affected by severe wind blow. Mountainside of the south end of the peninsular is burred by the drifted sand sediment.

To plant trees on this area, substantial measures for protecting seedlings are quite necessary. Behind of the moving sand hills, tree planting may

are quite necessary. Behind of the moving sand hills, tree planting may difficult because the moving sand may buried the planted seedlings. The real plant-able areas

detection survey is maybe necessary on the occasion of B/D survey.

The area is divided into 4 categories, and roughly projected, moving sand area (15), wind erosion area (45) %, direct adjacent sea shore (30) %, and Flood area in rainy season (10) %.

Wind erosion area

Evidence on wind erosion

Moving sand hill

Ponds are ranging

Sea front area

Sediment beside the mountain.