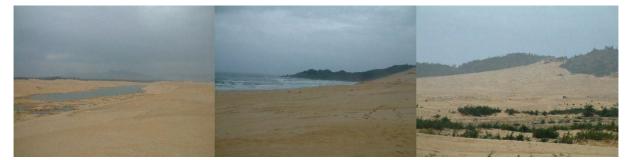

#### 8 Van Ninh District Khan Hoa Province

The requested area shows on the figure shows right.

The area roughly divided into 2 groups as north narrow sand spit and southern island sand sediment areas. In the northern part, along with the bay side coast public road is passing, and houses are located. Sand hills facing bay side area had planted trees well grown. Other side facing sea side areas also planted but planted trees are remaining in scattered condition.

Between two sand hills developed bay side and sea side, there are wet lands and temporally ponds.

On the back side part of the sand hills of seaside part, patched natural forest thickets are developed.

On the front side of sea, small sand hills are developed. On the wider area, moving sand evidences are observed. The front side continuing sea shore area, gentle slope is stay and formulated front line of sand hills. This gentle slope area is facing strong wind. Even gentle slope, substantial anti wind measures for planting seedlings such as bamboo support pole is quite necessary.