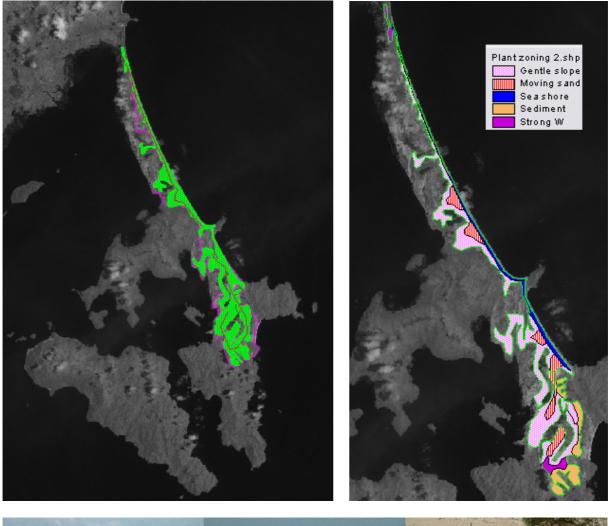

#### Site No 6 requested area: 558 ha

This site consists with four categorized areas which are (a) sea shore front

area with high and large sand hill, (b) big ponds behind of the big sand hill, (c) moving sand hills and gentle hills mixed area, and moving sand sediment beside the mountain. The satellite picture on right shows the Westside of the peninsular, there are provincial road and fishermen's villages. Surrounded village's residential area, coconuts and *Casuarina* trees were planted. These tree planted areas occupied roughly 60% is not included in the requested area. Only ponds area have to be excluded from the requested area (roughly projected 10% of the total requested area).

The sea shore front area is facing very strong wind, therefore the first line of sand hills are high, and very limited grass only cover the surface. Behind the first line of the sand hills, there are big ponds like a river are ranging from north west to southeast, and flat and occasionally created sand hills moving are surrounding the ponds. South part of the peninsular, there are many bear sand hills. The landscape shows evidences that the areas are strongly affected by severe wind blow. Mountainside of the south end of the peninsular is burred by the drifted sand sediment.

To plant trees on this area, substantial measures for protecting seedlings are quite necessary. Behind of the moving sand hills, tree planting may

are quite necessary. Behind of the moving sand hills, tree planting may difficult because the moving sand may buried the planted seedlings. The real plant-able areas

detection survey is maybe necessary on the occasion of B/D survey.

The area is divided into 4 categories, and roughly projected, moving sand area (15), wind erosion area (45) %, direct adjacent sea shore (30) %, and Flood area in rainy season (10) %.

Wind erosion area

Evidence on wind erosion

Moving sand hill

Ponds are ranging

Sea front area

Sediment beside the mountain.