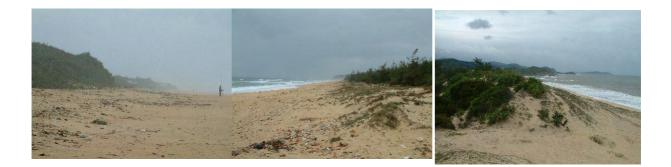

The sites are almost same condition as narrow belt. For planting substantial measures for protecting planted seedlings against wind and sand movement is indispensable. The areas facing sea covered limited grass on the sand surface and not so seriously affected sand moving; nevertheless, sands are browning by strong wind. The area expanded from 1 to 1.5 m above point from wave coming line to planted area around 40-150m width. The requested areas covered from sea shore to some extent behind low sand hill area where partly covered existed fine plantations; therefore, plant able area may decrease than the requested areas. The plant able areas projected roughly 40-50 ha in total of these 3 sites.