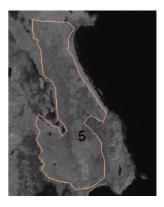

Site 5: requested area : 240 ha (All area is planted )

This site is covered planted tree; therefore, some parts are requested supples planting if the funds are avairable. DARD side anderstood the proirity is not so high and principly understood to exclude from APSA request list.