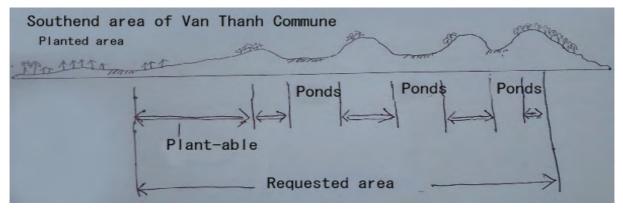

#### 8 Van Ninh District Khan Hoa Province

The requested area shows on the figure shows right.

The area roughly divided into 2 groups as north narrow sand spit and southern island sand sediment areas. In the northern part, along with the bay side coast public road is passing, and houses are located. Sand hills facing bay side area had planted trees well grown. Other side facing sea side areas also planted but planted trees are remaining in scattered condition.

Between two sand hills developed bay side and sea side, there are wet lands and temporally ponds.

On the back side part of the sand hills of seaside part, patched natural forest thickets are developed.

The landscape in cross section shows below.

North narrow penisuler area of Van Tho Commune

The southern part filled with sand between islands and accumulated sediment climb up island mountainside. The landscape is complicated showing on the figure below. The sand hills developed north east to south west in several lines (mainly 3 lines area observed). Clear moving sand areas are observed. Between sand hills, ponds and wet fields are expanded. On the small mountainsides facing north east are filled with drifted sand affected by strong winds.

Below figures show the proposed area (shows in pink line, and plant able area (shows in light green) comparison (left). The right side figure shows trial delineation divided into physical categorization, such as gentle slope areas, moving sand areas, seashore front areas, facing strong wind areas, and mountainside sand sediment areas.