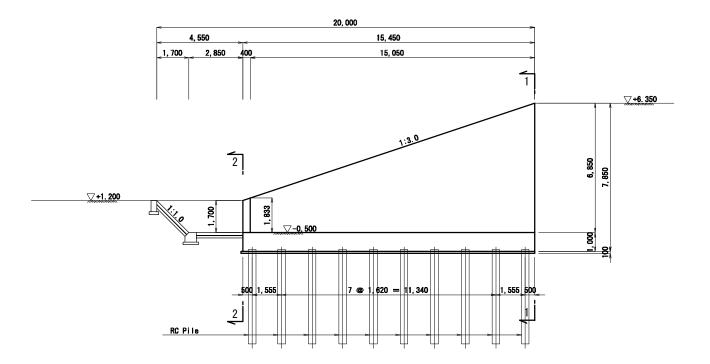

Fig. 2.15 RETAINING WALL

Basic Design Study on The Project for Improvement of Storm Water Drainage System in Dhaka City (Phase II)

Drawing No.

Fig. 2.18 PLAN OF FACILITY AND CTI Engineering International Co., Ltd