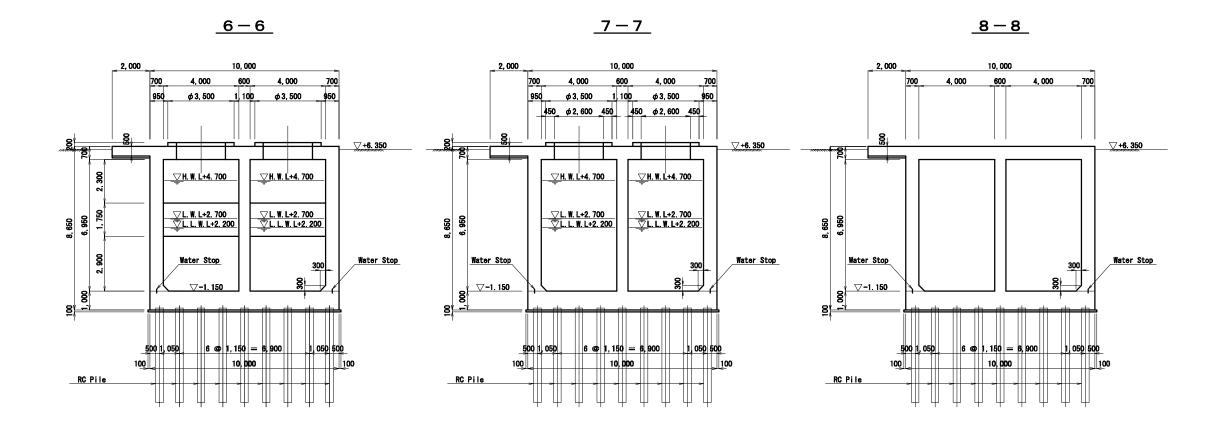

| Basic Design Study on The Project for Improvement of | Drawing No.                   |
|------------------------------------------------------|-------------------------------|
| Storm Water Drainage System in Dhaka City (Phase II) | Fig. 2.13 PUMPING STATION (2) |
| CTI Engineering International Co., Ltd               | Fig. 2.15 FUMFING STATION (2) |