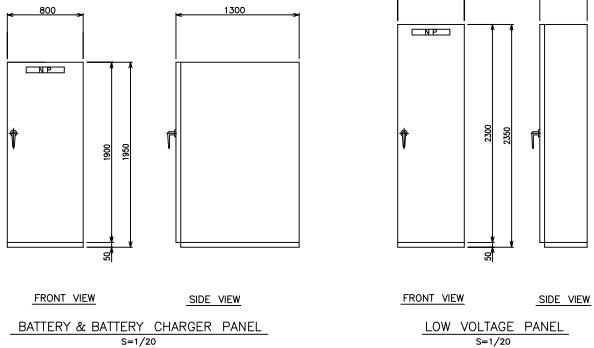

**EQUIPMENT OF PUMPING STATION** 

3.3kV INCOMING, MAIN PUMP PANEL

11kV NO.2 TR PANEL

NP

Basic Design Study on The Project for Improvement of Drawing No. Storm Water Drainage System in Dhaka City (Phase II) Fig. 2.20 CTI Engineering International Co., Ltd CONTROL PANELS OF PUMPING STATION