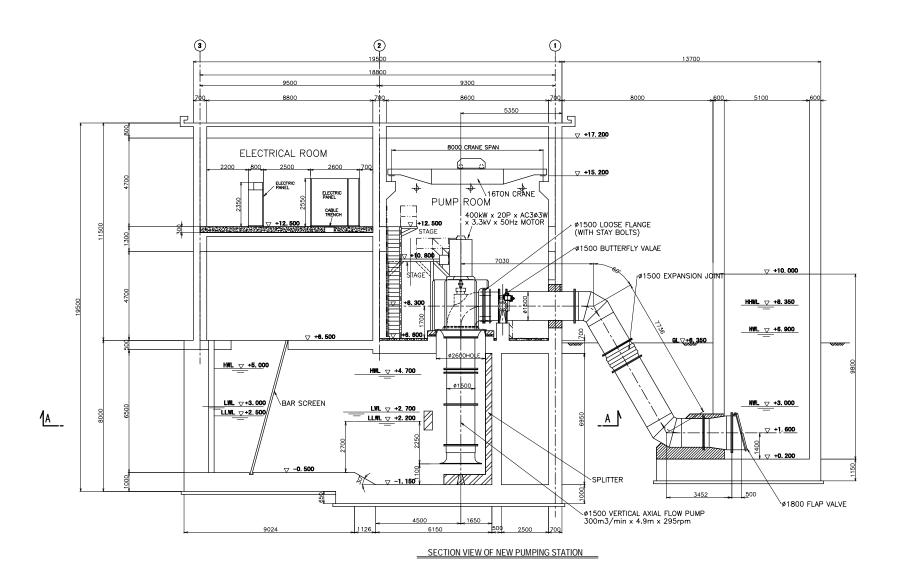

**EQUIPMENT OF PUMPING STATION** 

Basic Design Study on The Project for Improvement of Storm Water Drainage System in Dhaka City (Phase II)

Prawing No.

Fig. 2.19 ELEVATION OF FACILITY AND CTI Engineering International Co., Ltd

**EQUIPMENT OF PUMPING STATION** 

3.3kV INCOMING, MAIN PUMP PANEL

11kV NO.2 TR PANEL

NP

Basic Design Study on The Project for Improvement of Drawing No. Storm Water Drainage System in Dhaka City (Phase II) Fig. 2.20 CTI Engineering International Co., Ltd CONTROL PANELS OF PUMPING STATION