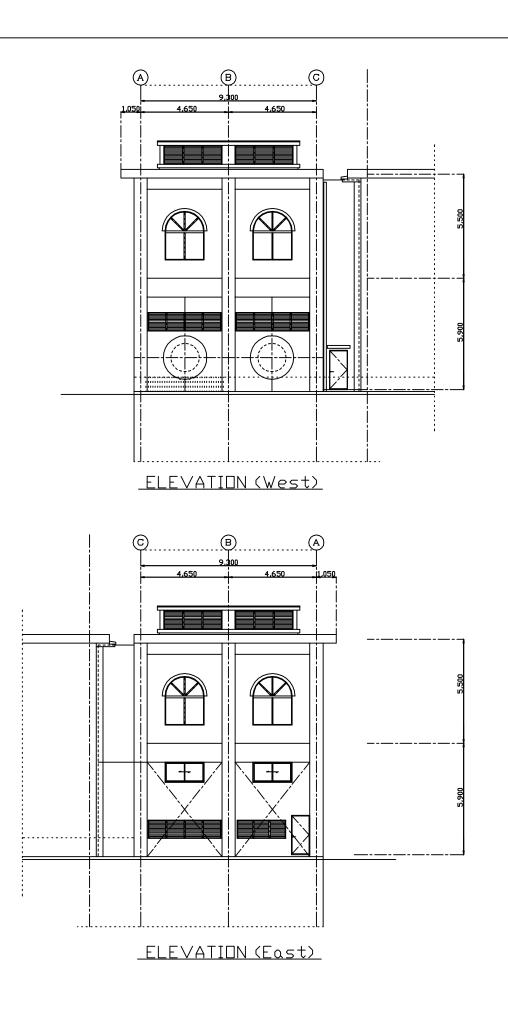

| Basic Design Study on The Project for Improvement of | Drawing No.                   |
|------------------------------------------------------|-------------------------------|
| Storm Water Drainage System in Dhaka City (Phase II) | Fig. 2.13 PUMPING STATION (2) |
| CTI Engineering International Co., Ltd               | Fig. 2.15 FUMFING STATION (2) |