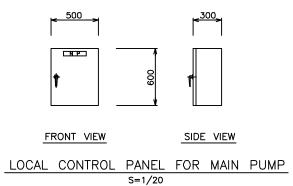

**EQUIPMENT OF PUMPING STATION** 

3.3kV INCOMING, MAIN PUMP PANEL

11kV NO.2 TR PANEL

NP

Basic Design Study on The Project for Improvement of Drawing No. Storm Water Drainage System in Dhaka City (Phase II) Fig. 2.20 CTI Engineering International Co., Ltd CONTROL PANELS OF PUMPING STATION