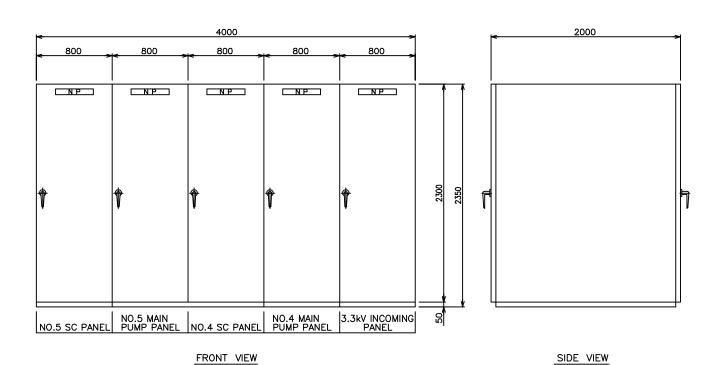

**EQUIPMENT OF PUMPING STATION** 

3.3kV INCOMING, MAIN PUMP PANEL

11kV NO.2 TR PANEL

NP

Basic Design Study on The Project for Improvement of Drawing No. Storm Water Drainage System in Dhaka City (Phase II) Fig. 2.20 CTI Engineering International Co., Ltd CONTROL PANELS OF PUMPING STATION