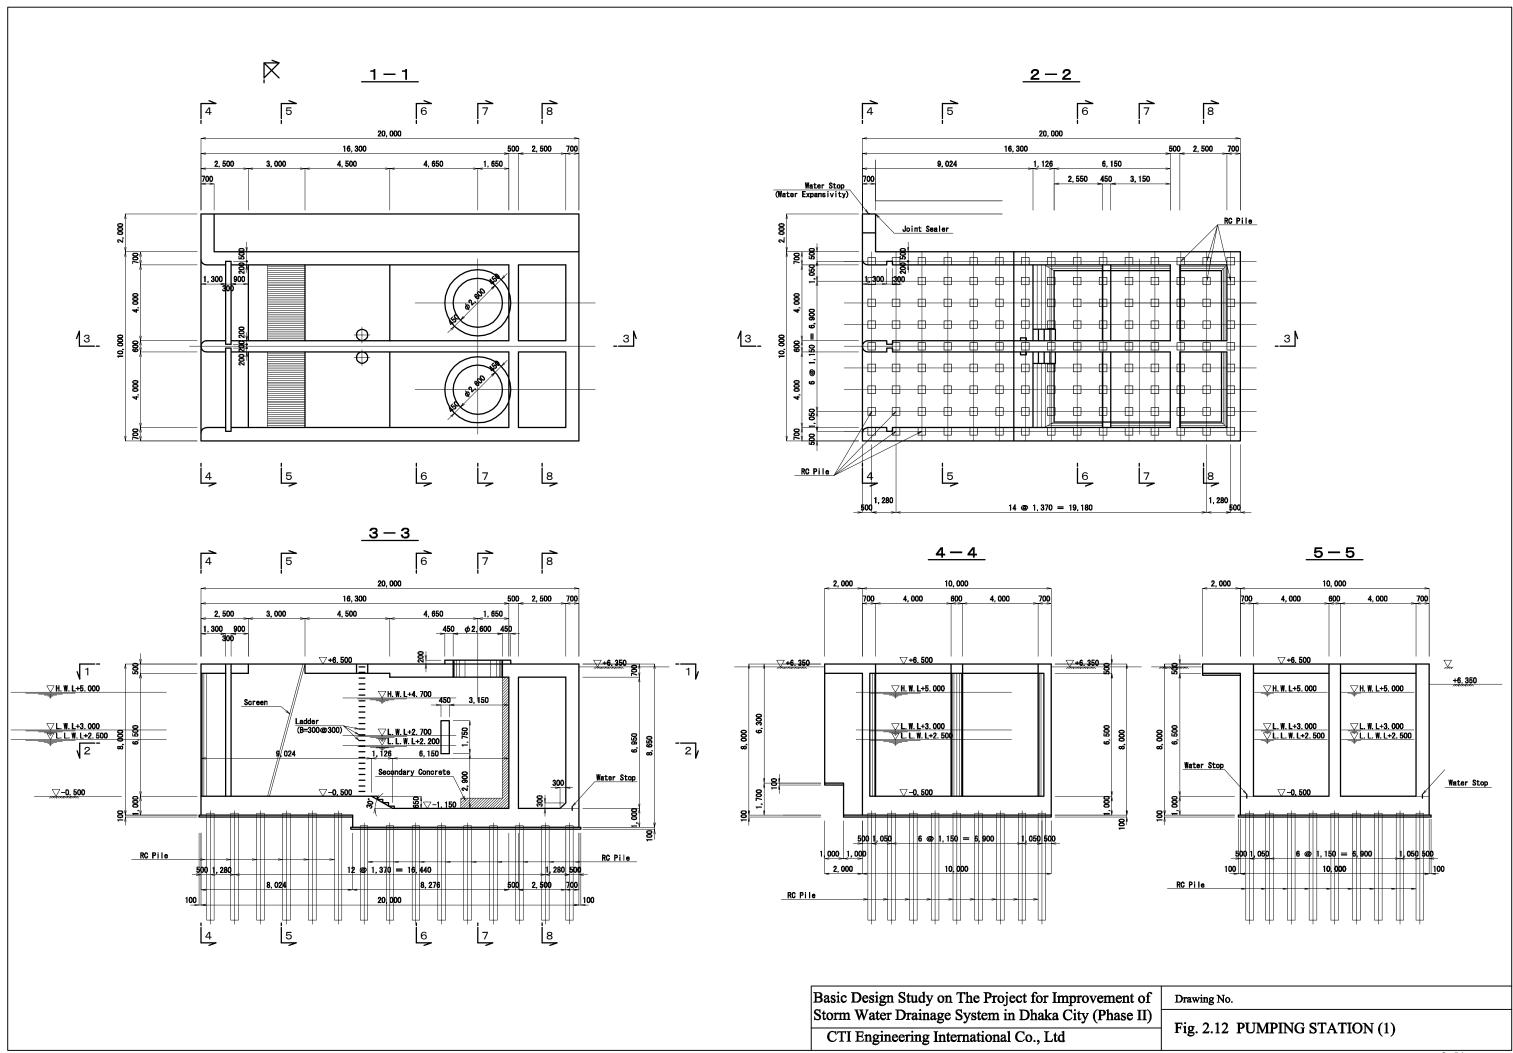

| Basic Design Study on The Project for Improvement of | Drawing No.                   |
|------------------------------------------------------|-------------------------------|
| Storm Water Drainage System in Dhaka City (Phase II) | Fig. 2.13 PUMPING STATION (2) |
| CTI Engineering International Co., Ltd               | Fig. 2.15 FUMFING STATION (2) |