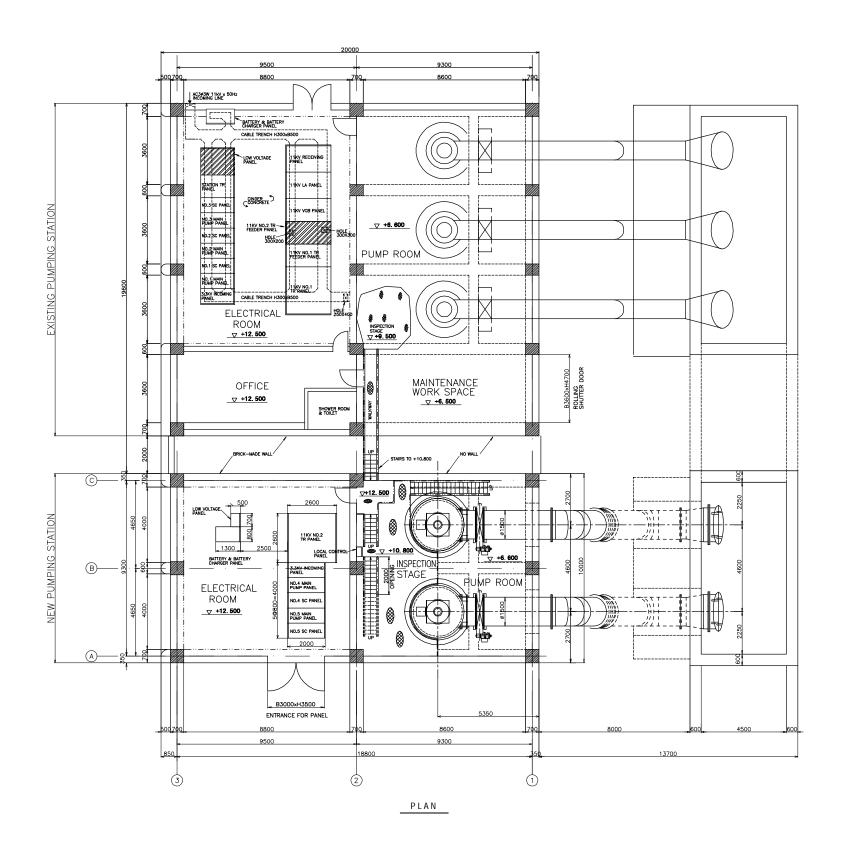

Fig. 2.15 RETAINING WALL

Basic Design Study on The Project for Improvement of Storm Water Drainage System in Dhaka City (Phase II)

Drawing No.

Fig. 2.18 PLAN OF FACILITY AND CTI Engineering International Co., Ltd

**EQUIPMENT OF PUMPING STATION** 

Basic Design Study on The Project for Improvement of Storm Water Drainage System in Dhaka City (Phase II)

Prawing No.

Fig. 2.19 ELEVATION OF FACILITY AND CTI Engineering International Co., Ltd