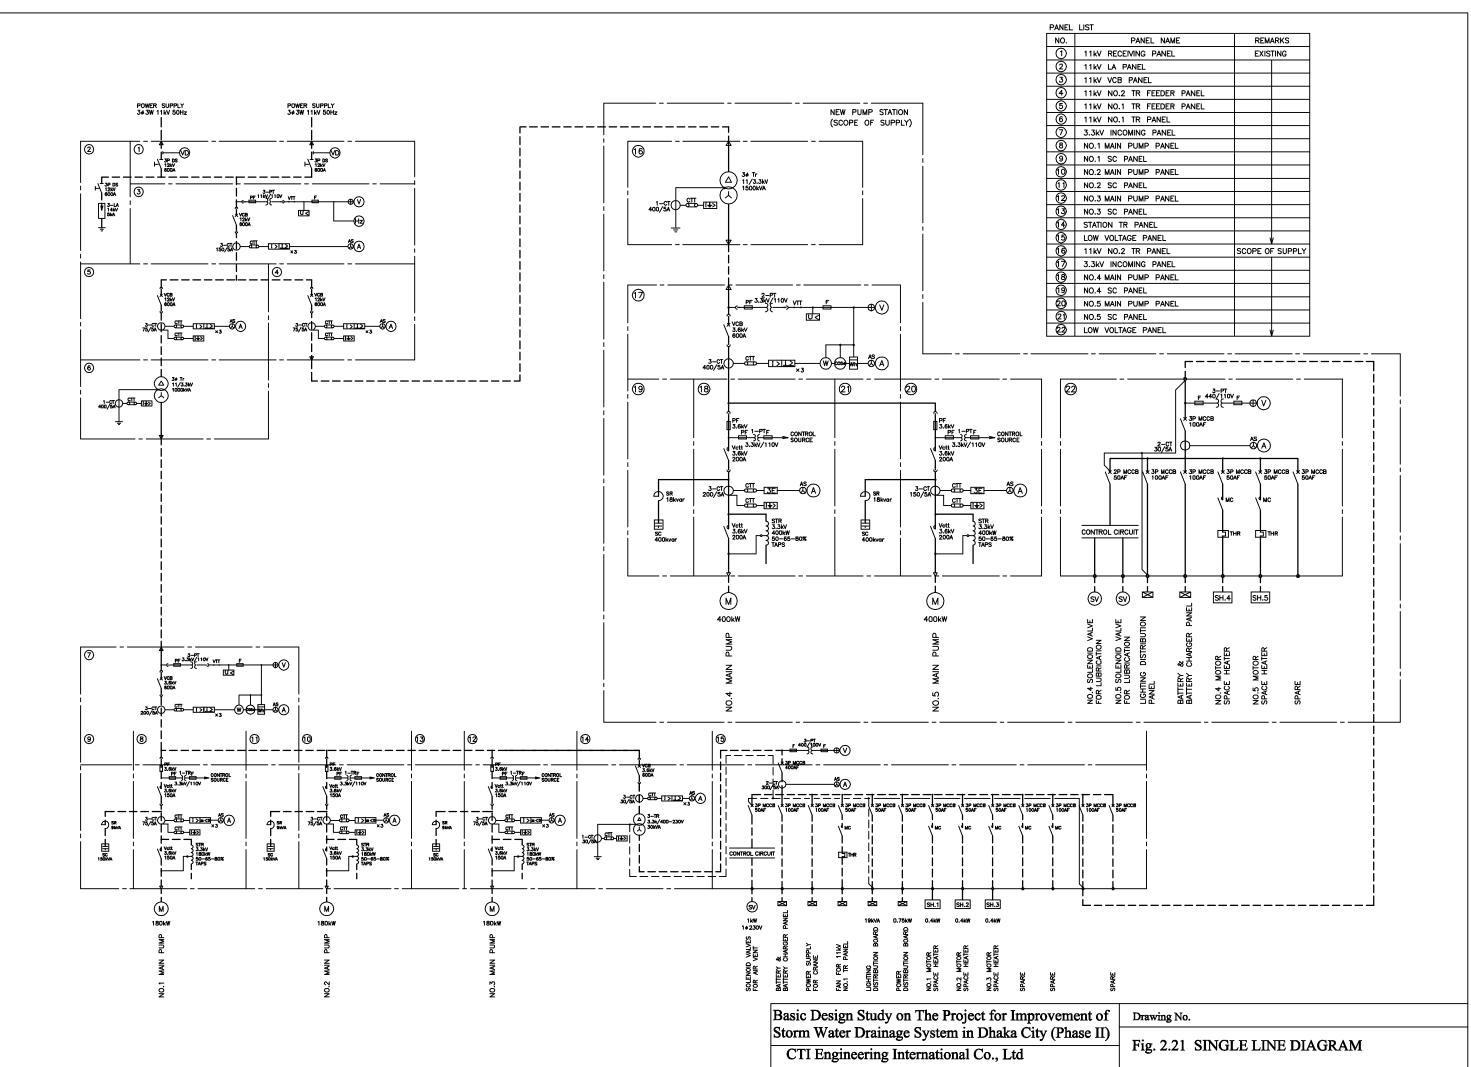

**EQUIPMENT OF PUMPING STATION** 

3.3kV INCOMING, MAIN PUMP PANEL

11kV NO.2 TR PANEL

NP

Basic Design Study on The Project for Improvement of Drawing No. Storm Water Drainage System in Dhaka City (Phase II) Fig. 2.20 CTI Engineering International Co., Ltd CONTROL PANELS OF PUMPING STATION