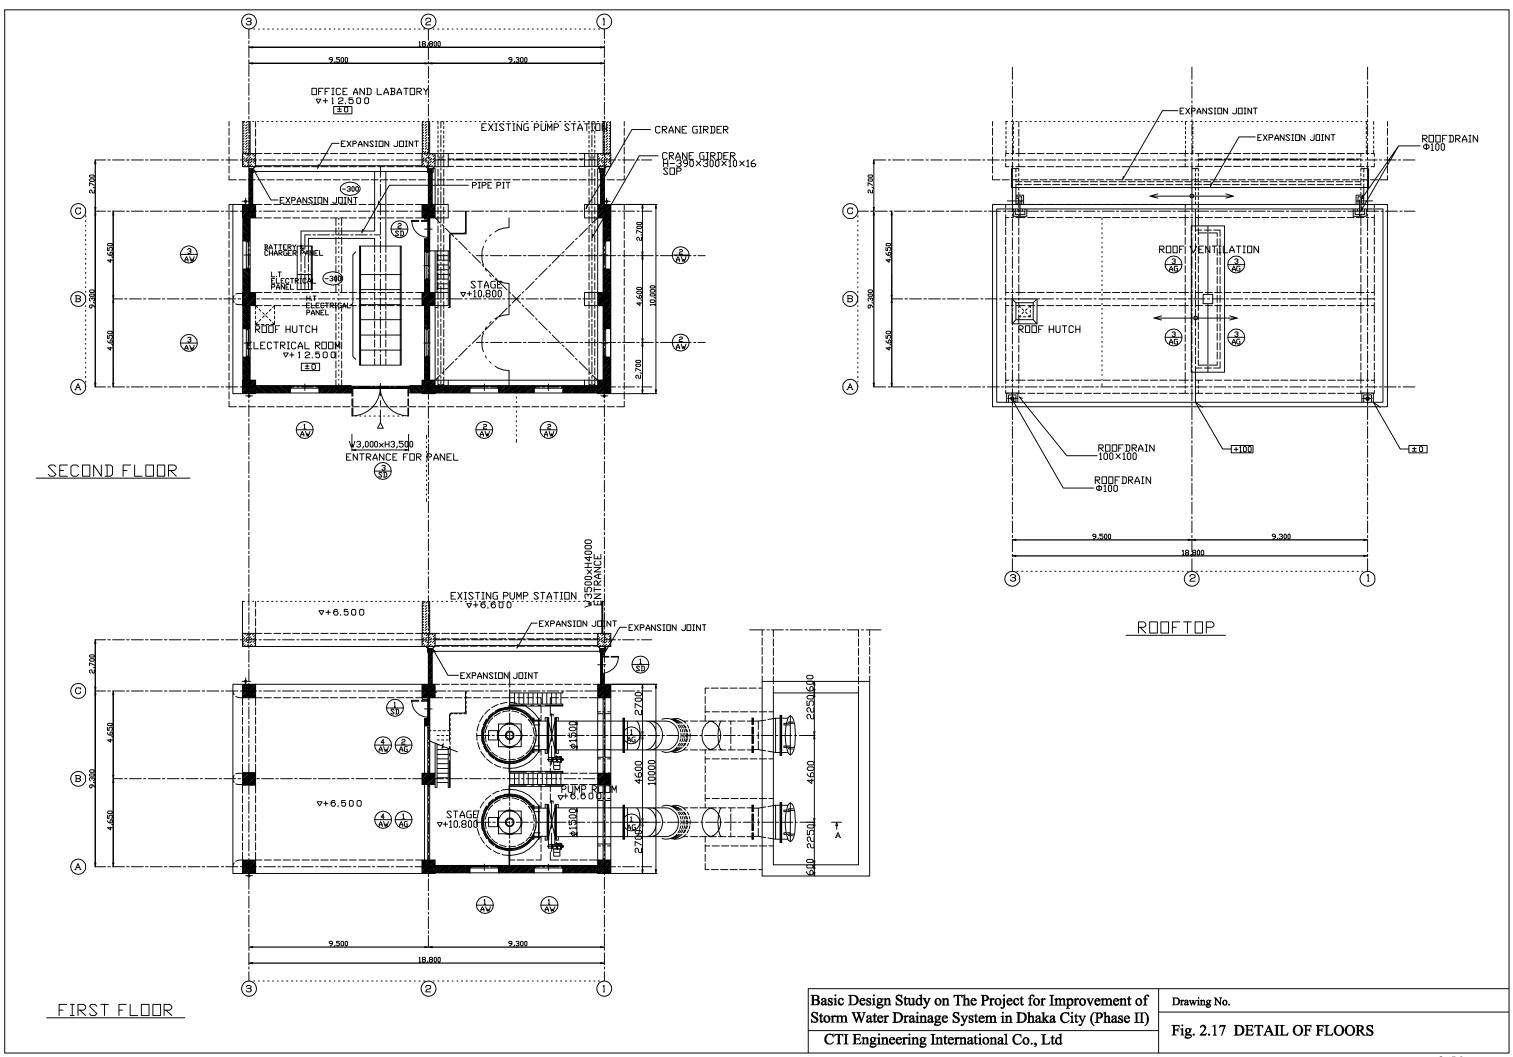

| Basic Design Study on The Project for Improvement of | Drawing No.                   |
|------------------------------------------------------|-------------------------------|
| Storm Water Drainage System in Dhaka City (Phase II) | Fig. 2.13 PUMPING STATION (2) |
| CTI Engineering International Co., Ltd               | Fig. 2.15 FUMFING STATION (2) |