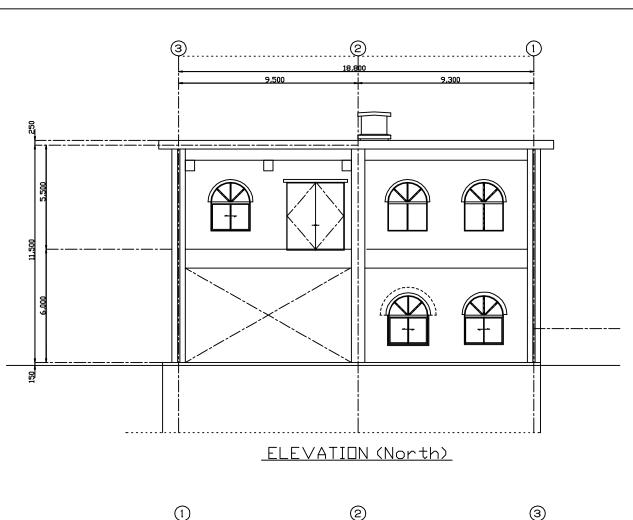

**EQUIPMENT OF PUMPING STATION** 

Basic Design Study on The Project for Improvement of Storm Water Drainage System in Dhaka City (Phase II)

Prawing No.

Fig. 2.19 ELEVATION OF FACILITY AND CTI Engineering International Co., Ltd