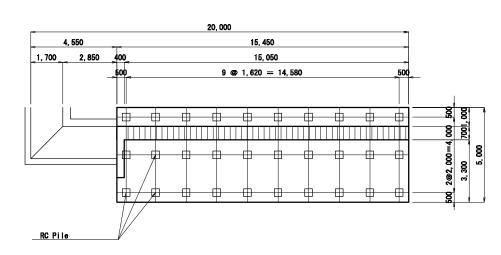

## <u>Plan</u>

| Basic Design Study on The Project for Improvement    | I |
|------------------------------------------------------|---|
| Storm Water Drainage System in Dhaka City (Phase II) |   |

Drawing No.

Fig. 2.15 RETAINING WALL

Basic Design Study on The Project for Improvement of Storm Water Drainage System in Dhaka City (Phase II)

Drawing No.

Fig. 2.18 PLAN OF FACILITY AND CTI Engineering International Co., Ltd