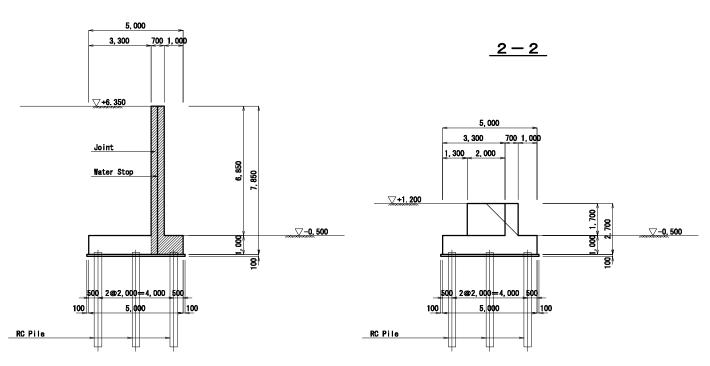

## <u>1-1</u>

## <u>Plan</u>

| Basic Design Study on The Project for Improvement    | I |
|------------------------------------------------------|---|
| Storm Water Drainage System in Dhaka City (Phase II) |   |

Drawing No.

Fig. 2.15 RETAINING WALL

Basic Design Study on The Project for Improvement of Storm Water Drainage System in Dhaka City (Phase II)

Drawing No.

Fig. 2.18 PLAN OF FACILITY AND CTI Engineering International Co., Ltd