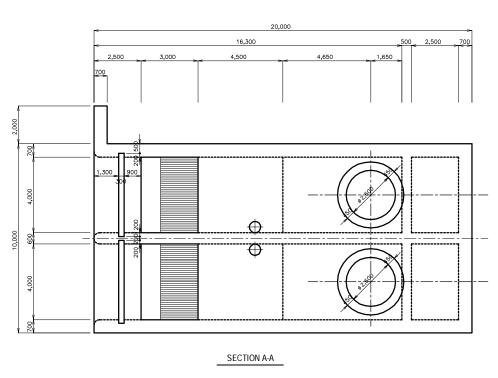

**EQUIPMENT OF PUMPING STATION** 

Basic Design Study on The Project for Improvement of Storm Water Drainage System in Dhaka City (Phase II)

Prawing No.

Fig. 2.19 ELEVATION OF FACILITY AND CTI Engineering International Co., Ltd