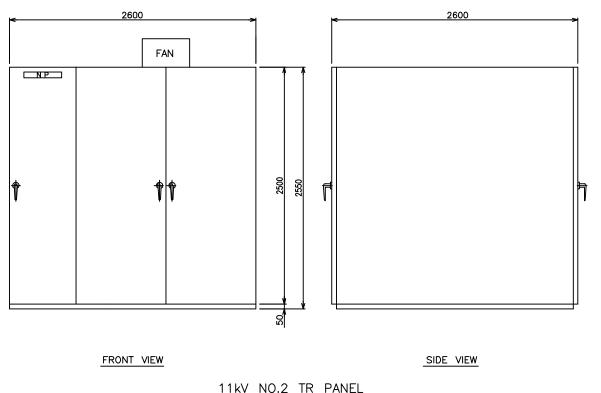

**EQUIPMENT OF PUMPING STATION** 

3.3kV INCOMING, MAIN PUMP PANEL

11kV NO.2 TR PANEL

NP

Basic Design Study on The Project for Improvement of Drawing No. Storm Water Drainage System in Dhaka City (Phase II) Fig. 2.20 CTI Engineering International Co., Ltd CONTROL PANELS OF PUMPING STATION