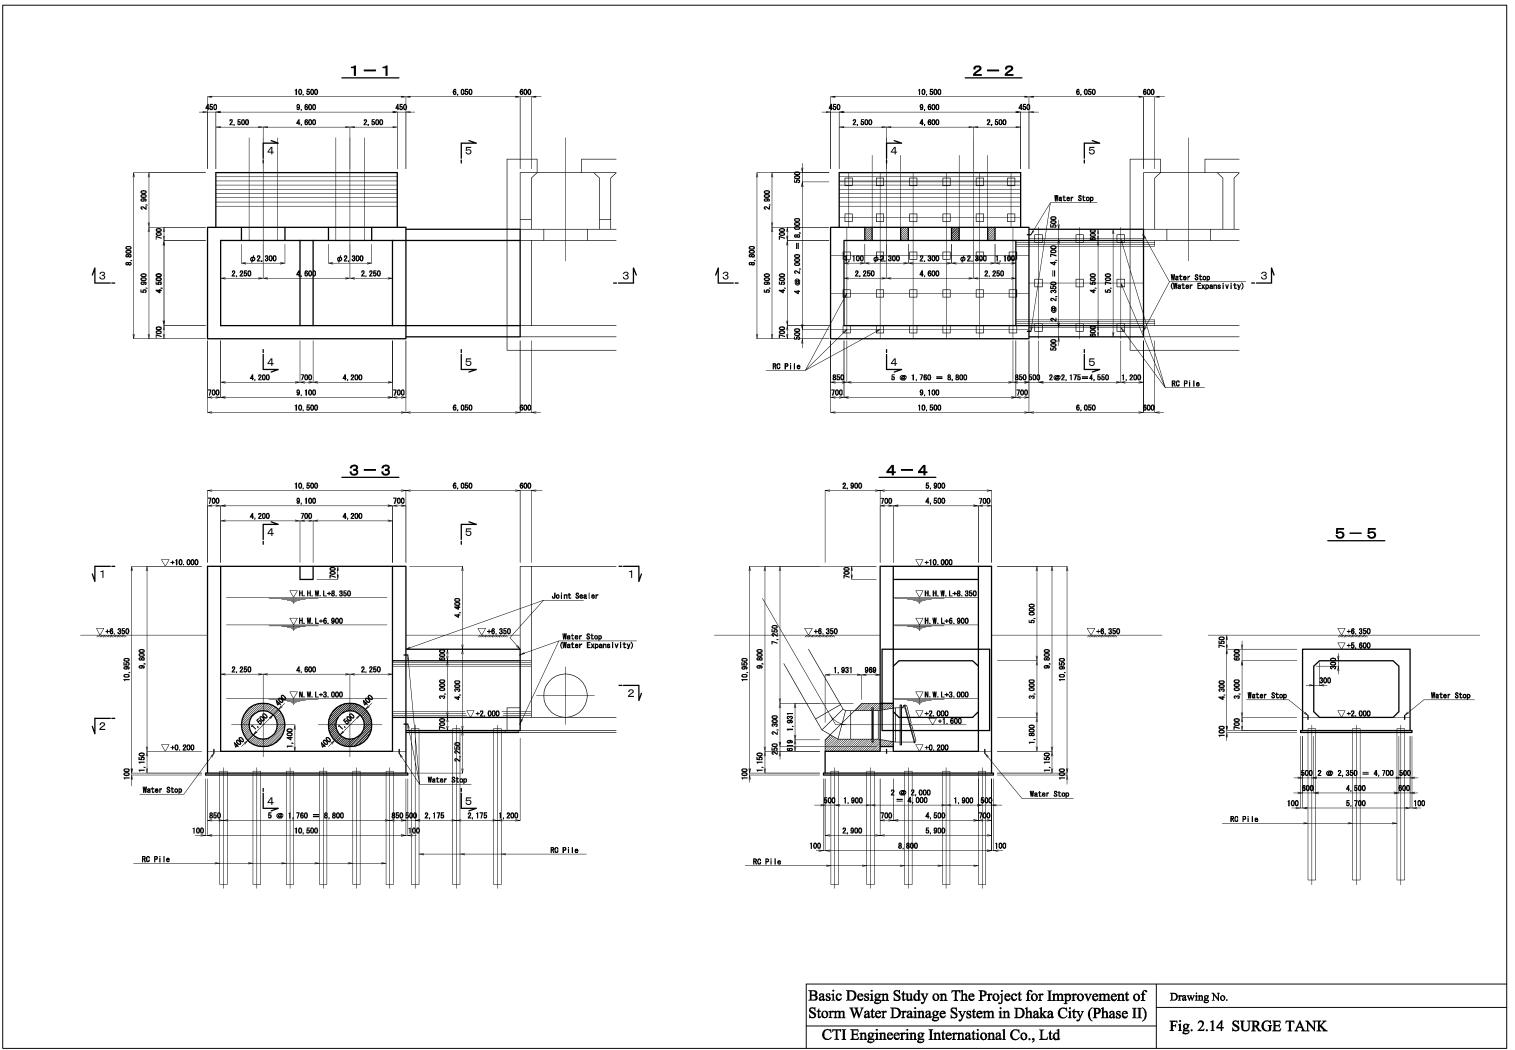

## Longitudinal Profile

## <u>1-1</u>

## <u>Plan</u>

| Basic Design Study on The Project for Improvement    | I |
|------------------------------------------------------|---|
| Storm Water Drainage System in Dhaka City (Phase II) |   |

Drawing No.