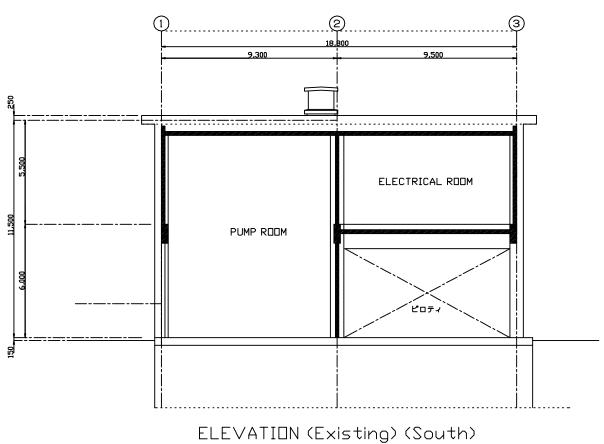

**EQUIPMENT OF PUMPING STATION** 

Basic Design Study on The Project for Improvement of Storm Water Drainage System in Dhaka City (Phase II)

Prawing No.

Fig. 2.19 ELEVATION OF FACILITY AND CTI Engineering International Co., Ltd