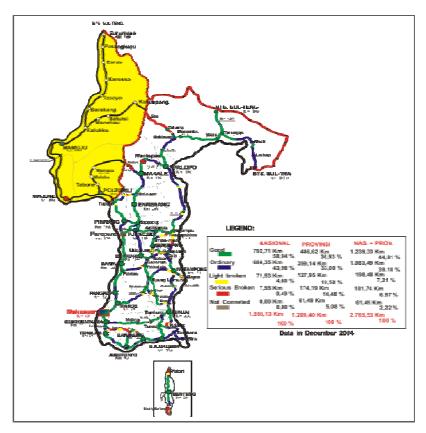

#### (1) Road Surface Condition in South Sulawesi

The surface conditions of trunk roads in South Sulawesi are shown in the following table and figure.

| Tuble 1121 Roud Conditions in South Subjects |      |      |                  |                   |                  |
|----------------------------------------------|------|------|------------------|-------------------|------------------|
| Degree                                       | Good | Fair | Slight<br>Damage | Serious<br>Damage | No<br>Connection |
| Composition                                  | 45%  | 39%  | 7%               | 7%                | 2%               |

 Table 1.2:
 Road Conditions in South Sulawesi

Figure 1.3: Surface Condition of Main Road