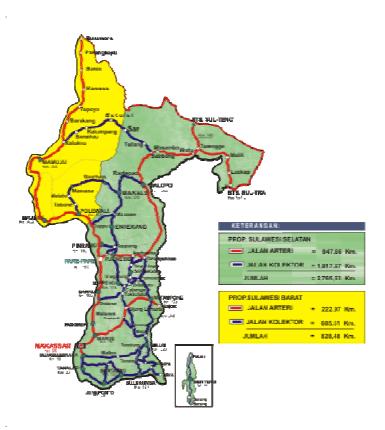

ravel, and low speed in average           |
| Article 9<br>Public Road     | National Road<br>Provincial Road<br>Regency Road<br>Urban Road<br>Rural Road | ·                                                                                                       |

Table 1.1 Road Classification in Indonesia

### (1) National and Provincial Roads in South Sulawesi

Total length of national road is 1,556 km and provincial road length is 1,209 km, totaling 2,765 km<sup>1</sup>. They are under the jurisdiction of the South Sulawesi Road Department (Bina Marga).

<sup>&</sup>lt;sup>1</sup> Road Network Data of South Sulawesi are summarized in every year as the leaflet titled "Data Informasi" by "Dinas Prasarana Wilayah"



Figure 1.1: Road Network in South Sulawesi: National and Provincial Roads



Figure 1.2: Function of Each Main Road

#### 2) Road Conditions

#### (1) Road Surface Condition in South Sulawesi

The surface conditions of trunk roads in South Sulawesi are shown in the following table and figure.

| Tuble 1121 Roud Conditions in South Subjects |      |      |                  |                   |                  |
|----------------------------------------------|------|------|------------------|-------------------|------------------|
| Degree                                       | Good | Fair | Slight<br>Damage | Serious<br>Damage | No<br>Connection |
| Composition                                  | 45%  | 39%  | 7%               | 7%                | 2%               |

 Table 1.2:
 Road Conditions in South Sulawesi

#### (2) Roads Conditions in Mamminasata

Roads