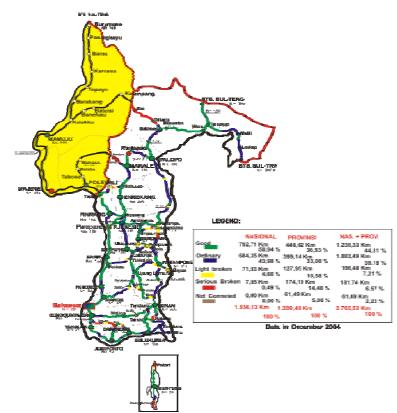

#### (1) Road Surface Condition in South Sulawesi

The surface conditions of trunk roads in South Sulawesi are shown in the following table and figure.

| Tuble 1121 Roud Conditions in South Subjects |      |      |                  |                   |                  |
|----------------------------------------------|------|------|------------------|-------------------|------------------|
| Degree                                       | Good | Fair | Slight<br>Damage | Serious<br>Damage | No<br>Connection |
| Composition                                  | 45%  | 39%  | 7%               | 7%                | 2%               |

 Table 1.2:
 Road Conditions in South Sulawesi

Figure 1.3: Surface Condition of Main Road