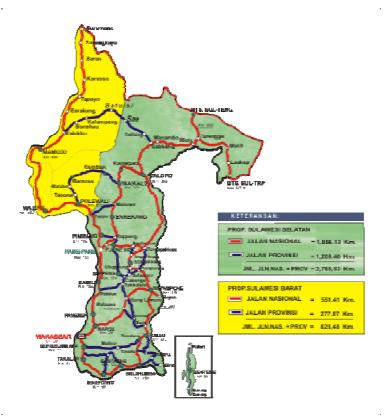

### (1) National and Provincial Roads in South Sulawesi

Total length of national road is 1,556 km and provincial road length is 1,209 km, totaling 2,765 km<sup>1</sup>. They are under the jurisdiction of the South Sulawesi Road Department (Bina Marga).

<sup>&</sup>lt;sup>1</sup> Road Network Data of South Sulawesi are summarized in every year as the leaflet titled "Data Informasi" by "Dinas Prasarana Wilayah"

Figure 1.1: Road Network in South Sulawesi: National and Provincial Roads