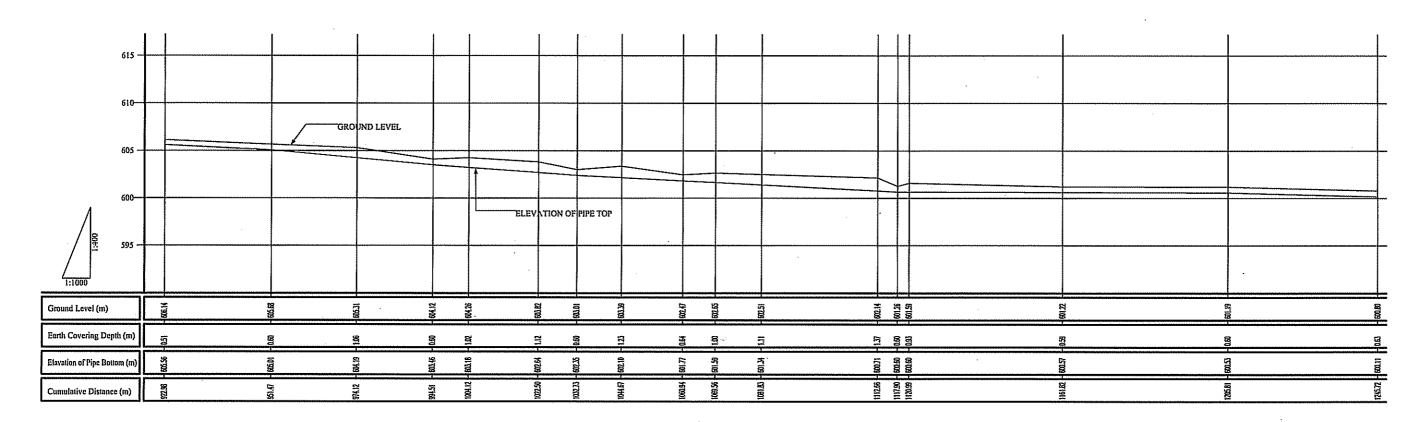

# STORAGE TANK - KATHANZE (4/20) GROUND LEVEL Ground Level (m) Earth Covering Depth (m) TELEVATION OF PIPE TOP Ground Level (m) Earth Covering Depth (m)

THE MINISTRY OF WATER AND IRRIGATION
THE REPUBLIC OF KENYA

OWNER:

THE PROJECT FOR RURAL WATER SUPPLY

PROJECT NAME:

CONSULTING ENGINEERS:

TITLE:
REHABILITATION OF MORA SPRING WATER SUPPLY FACILITY
PROFILE OF TRANSMISSION AND DISTRIBUTION PIPELINE(22/40)

| L |            |          |             |
|---|------------|----------|-------------|
| Γ | SCALE      | DATE     | DRAWING NO. |
| 1 | H = 1.1000 |          |             |
|   | V = 1.400  | FEB.2006 | WSF-035     |