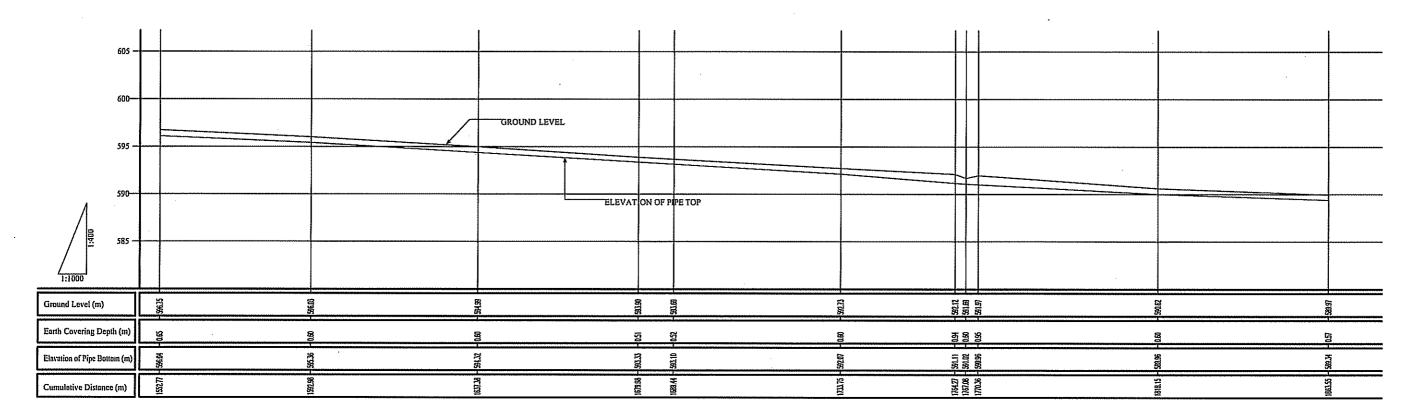

# STORAGE TANK - KATHANZE (4/20) GROUND LEVEL Ground Level (m) Earth Covering Depth (m) TELEVATION OF PIPE TOP Ground Level (m) Earth Covering Depth (m)

THE MINISTRY OF WATER AND IRRIGATION
THE REPUBLIC OF KENYA

OWNER:

THE PROJECT FOR RURAL WATER SUPPLY

PROJECT NAME:

CONSULTING ENGINEERS:

TITLE:
REHABILITATION OF MORA SPRING WATER SUPPLY FACILITY
PROFILE OF TRANSMISSION AND DISTRIBUTION PIPELINE(22/40)

| L |            |          |             |
|---|------------|----------|-------------|
| Γ | SCALE      | DATE     | DRAWING NO. |
| 1 | H = 1.1000 |          |             |
|   | V = 1.400  | FEB.2006 | WSF-035     |