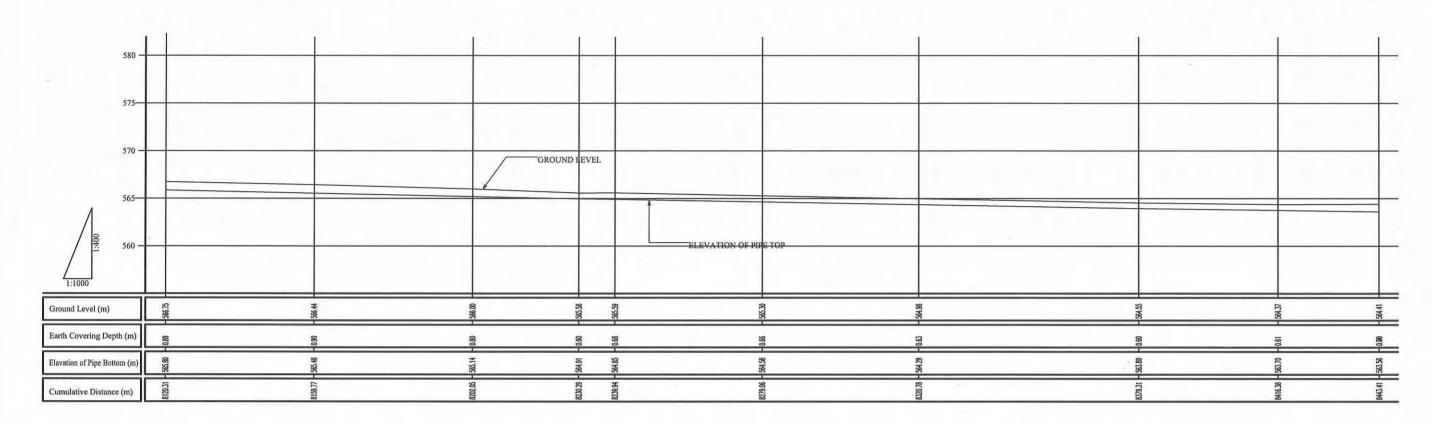

THE PROJECT FOR RURAL WATER SUPPLY

NIPPON KOEI CO.,LTD.

REHABILITATION OF MORA SPRING WATER SUPPLY FACILITY
PROFILE OF TRANSMISSION AND DISTRIBUTION PIPELINE(24/40)

## STORAGE TANK - KATHANZE (7/20)

OWNER:

THE MINISTRY OF WATER AND IRRIGATION THE REPUBLIC OF KENYA

PROJECT NAME:

THE PROJECT FOR **RURAL WATER SUPPLY**  CONSULTING ENGINEERS:

MIPPON KOEI CO.,LTD.

REHABILITATION OF MORA SPRING WATER SUPPLY FACILITY PROFILE OF TRANSMISSION AND DISTRIBUTION PIPELINE(25/40)