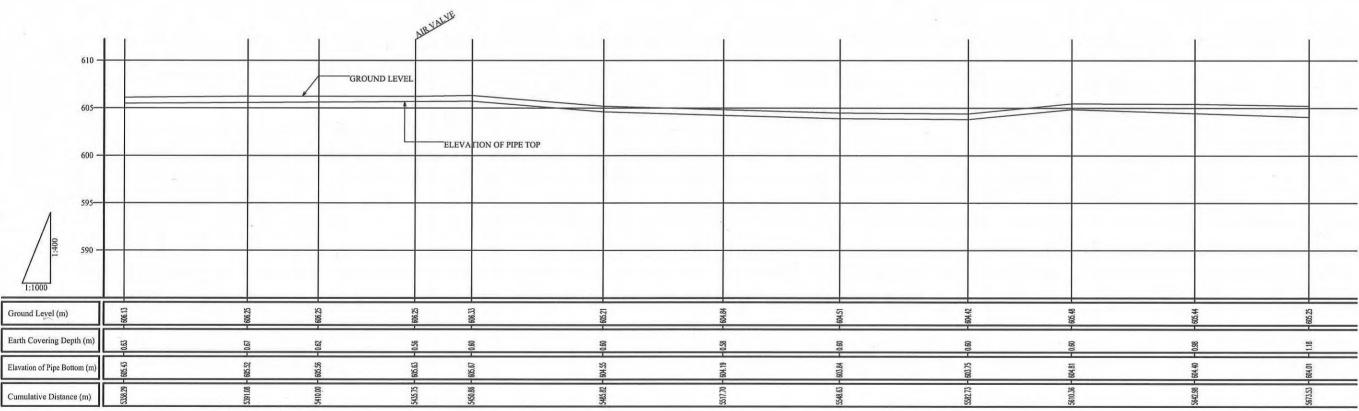

## STORAGE TANK - KATHANZE (13/20)

OWNER:

THE MINISTRY OF WATER AND IRRIGATION
THE REPUBLIC OF KENYA

PROJECT NAME:

THE PROJECT FOR RURAL WATER SUPPLY

CONSULTING ENGINEERS:

TITLI

V = 1:400

REHABILITATION OF MORA SPRING WATER SUPPLY FACILITY PROFILE OF TRANSMISSION AND DISTRIBUTION PIPELINE(31/40)

SCALE DATE DRAWING NO. H = 1:1000

FEB.2006

WSF-044