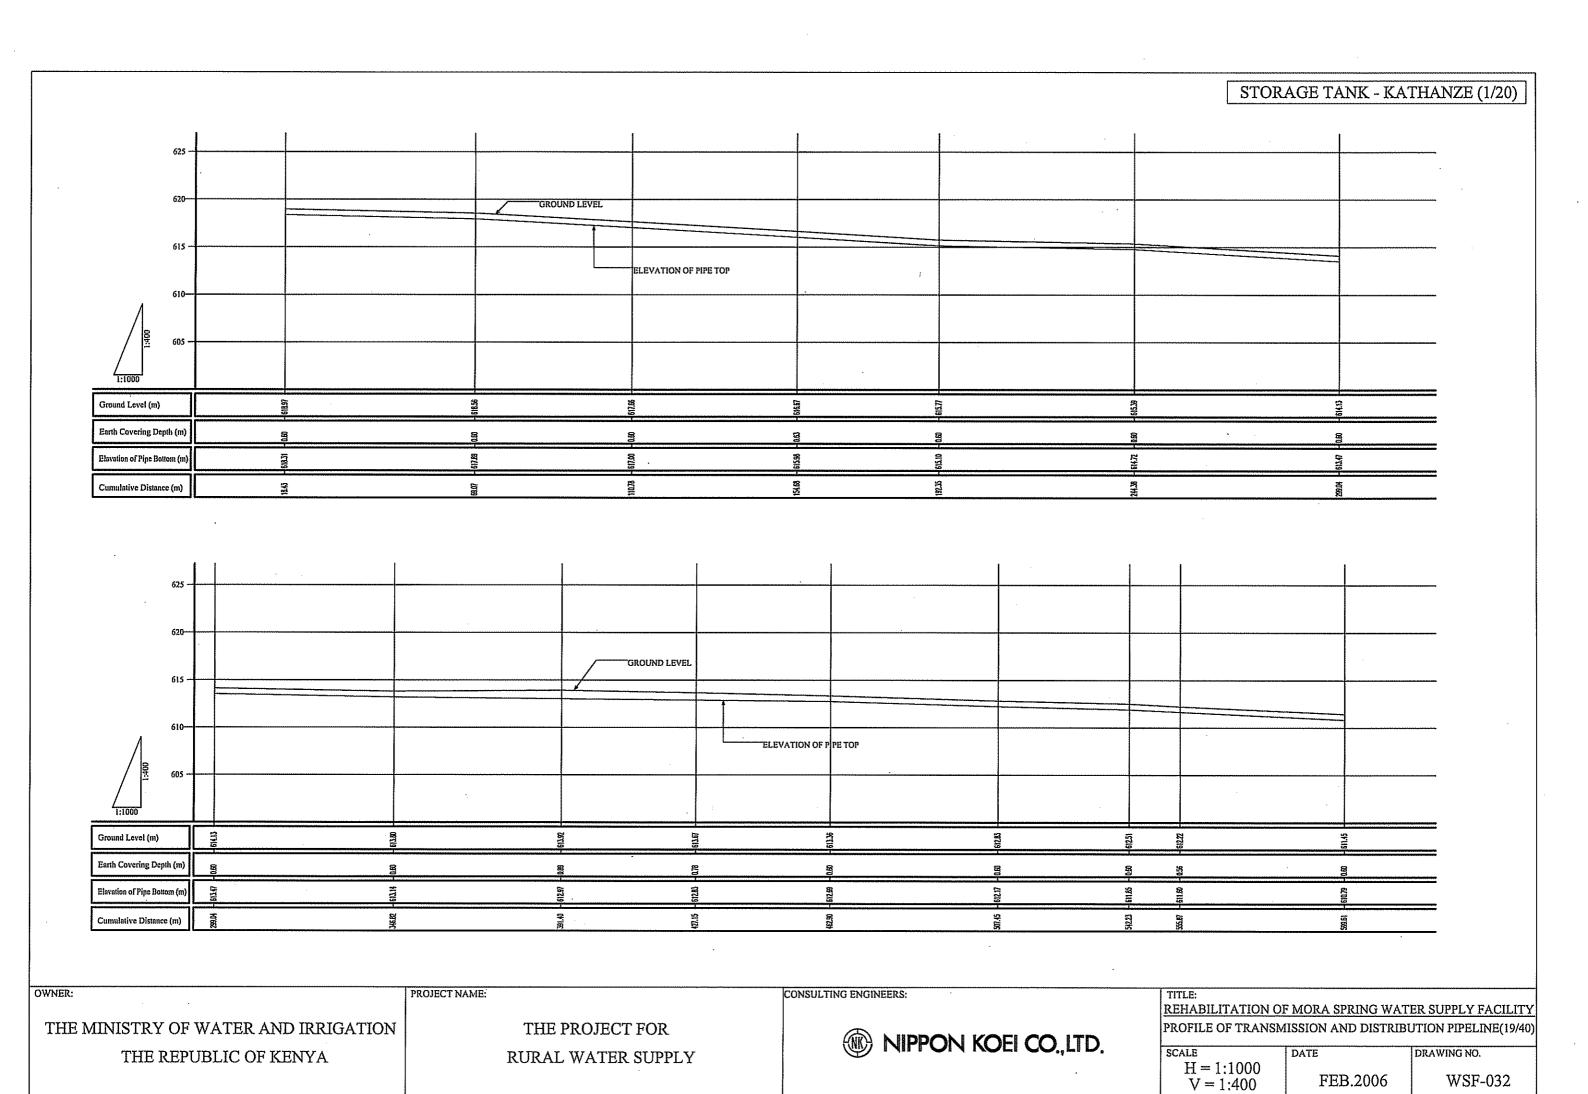

# STORAGE TANK - KATHANZE (2/20)

OWNER:

THE MINISTRY OF WATER AND IRRIGATION
THE REPUBLIC OF KENYA

PROJECT NAME:

THE PROJECT FOR RURAL WATER SUPPLY

CONSULTING ENGINEERS:

NIPPON KOEI CO.,LTD.

IIILE:

REHABILITATION OF MORA SPRING WATER SUPPLY FACILITY PROFILE OF TRANSMISSION AND DISTRIBUTION PIPELINE(20/40)

| SCALE      | DATE     | DRAWING NO. |
|------------|----------|-------------|
| H = 1:1000 |          |             |
| V = 1.400  | FEB.2006 | WSF-033     |