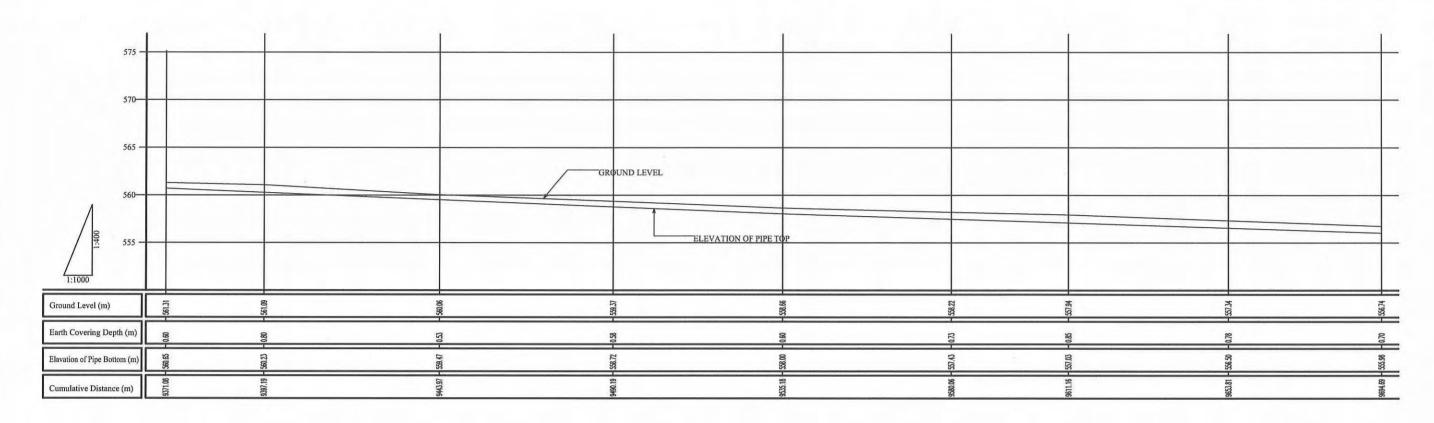

## STORAGE TANK - KATHANZE (9/20)

OWNER:

THE MINISTRY OF WATER AND IRRIGATION THE REPUBLIC OF KENYA

PROJECT NAME:

THE PROJECT FOR **RURAL WATER SUPPLY**  CONSULTING ENGINEERS:

W NIPPON KOEI CO.,LTD.

REHABILITATION OF MORA SPRING WATER SUPPLY FACILITY PROFILE OF TRANSMISSION AND DISTRIBUTION PIPELINE(27/40)

| SCALE                   | DATE     | DRAWING NO. |
|-------------------------|----------|-------------|
| H = 1:1000<br>V = 1:400 | FEB.2006 | WSF-040     |