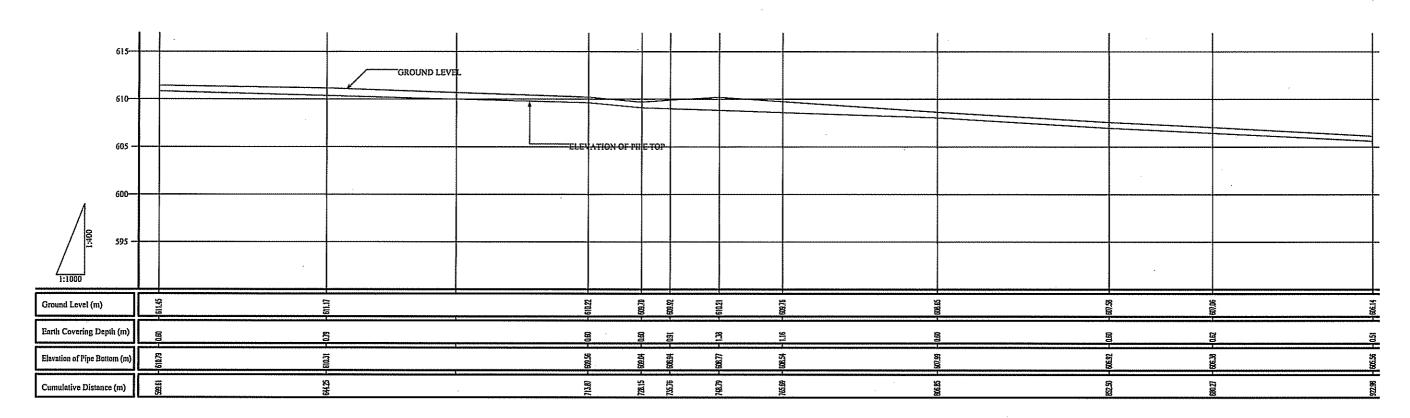

# STORAGE TANK - KATHANZE (3/20)

OWNER:

THE MINISTRY OF WATER AND IRRIGATION THE REPUBLIC OF KENYA

PROJECT NAME:

THE PROJECT FOR RURAL WATER SUPPLY CONSULTING ENGINEERS:

**NIPPON KOEI CO.,LTD.** 

REHABILITATION OF MORA SPRING WATER SUPPLY FACILITY PROFILE OF TRANSMISSION AND DISTRIBUTION PIPELINE(21/40)

| SCALE      | DATE     | DRAWING NO. |
|------------|----------|-------------|
| H = 1.1000 |          |             |
| V = 1.400  | FEB.2006 | WSF-034     |