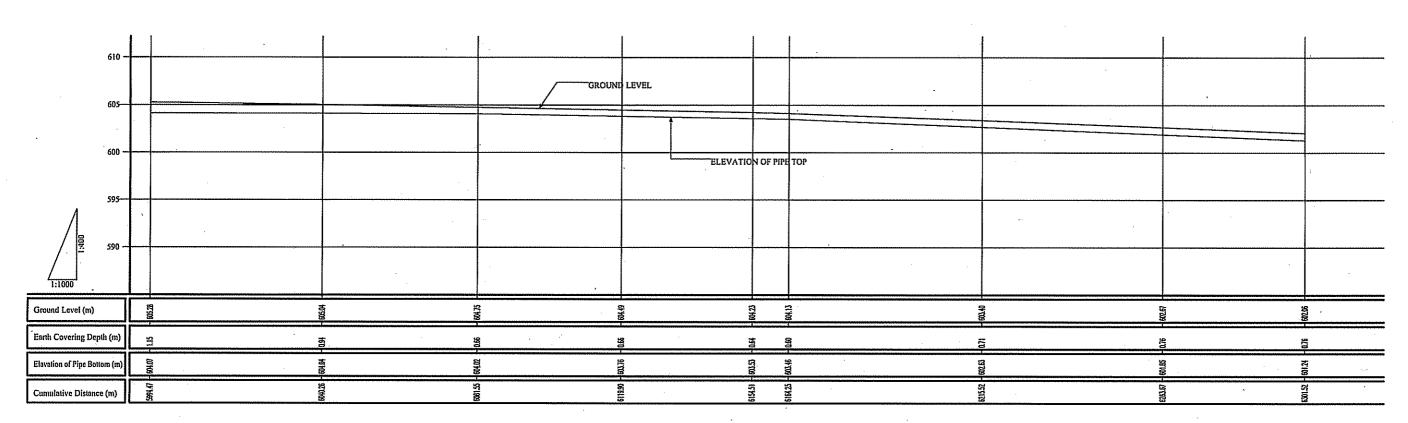

| SCALE                   | DATE     | DRAWING NO. |
|-------------------------|----------|-------------|
| H = 1:1000<br>V = 1:400 | FEB.2006 | WSF-038     |

OWNER:

THE MINISTRY OF WATER AND IRRIGATION THE REPUBLIC OF KENYA

PROJECT NAME:

THE PROJECT FOR RURAL WATER SUPPLY CONSULTING ENGINEERS:

W NIPPON KOEI CO.,LTD.

REHABILITATION OF MORA SPRING WATER SUPPLY FACILITY PROFILE OF TRANSMISSION AND DISTRIBUTION PIPELINE(26/40)

SCALE DATE DRAWING NO. H = 1:1000FEB.2006 WSF-039 V = 1:400