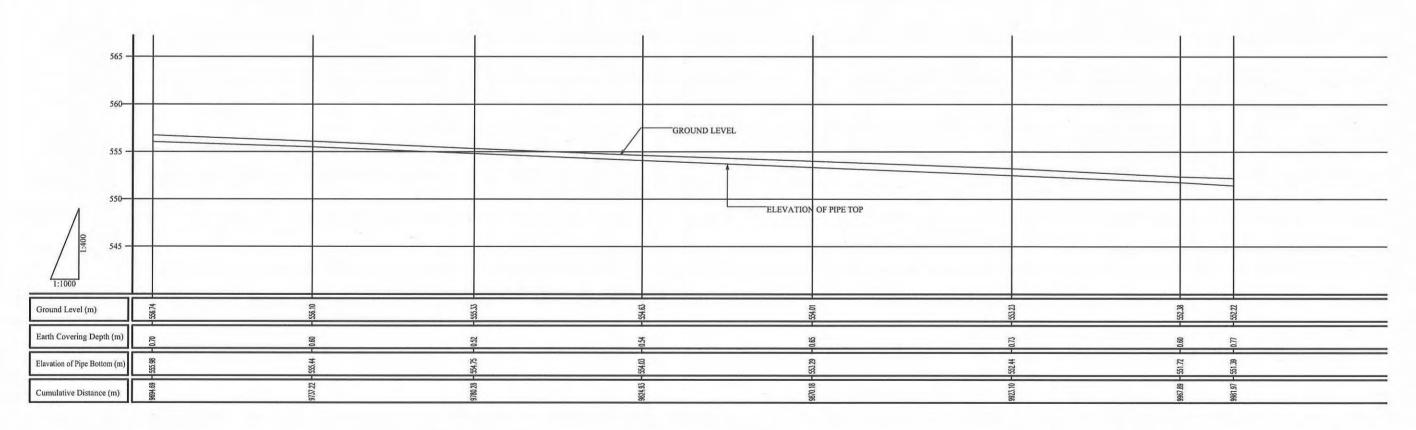

# STORAGE TANK - KATHANZE (10/20)

OWNER:

THE MINISTRY OF WATER AND IRRIGATION THE REPUBLIC OF KENYA

PROJECT NAME:

THE PROJECT FOR RURAL WATER SUPPLY CONSULTING ENGINEERS:

**W** NIPPON KOEI CO.,LTD.

REHABILITATION OF MORA SPRING WATER SUPPLY FACILITY PROFILE OF TRANSMISSION AND DISTRIBUTION PIPELINE(28/40)

| SCALE      | DATE     | DRAWING NO. |
|------------|----------|-------------|
| H = 1:1000 |          |             |
| V = 1:400  | FEB.2006 | WSF-041     |

THE PROJECT FOR RURAL WATER SUPPLY CONSULTING ENGINEERS: