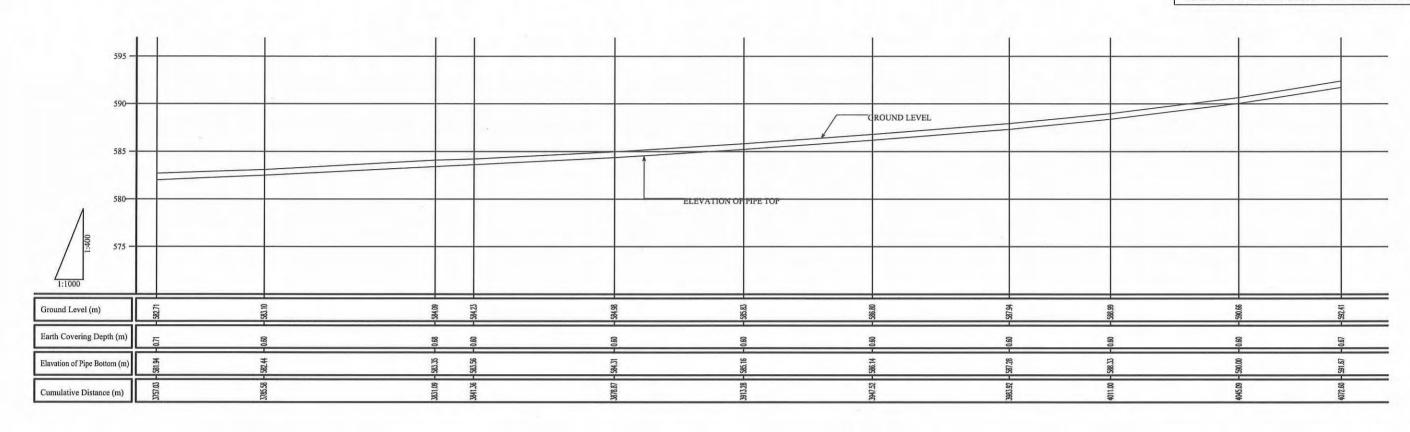

| SCALE                   | DATE     | DRAWING NO. |
|-------------------------|----------|-------------|
| H = 1:1000<br>V = 1:400 | FEB.2006 | WSF-038     |

OWNER:

THE MINISTRY OF WATER AND IRRIGATION THE REPUBLIC OF KENYA

PROJECT NAME:

THE PROJECT FOR RURAL WATER SUPPLY CONSULTING ENGINEERS:

W NIPPON KOEI CO.,LTD.

REHABILITATION OF MORA SPRING WATER SUPPLY FACILITY PROFILE OF TRANSMISSION AND DISTRIBUTION PIPELINE(26/40)

SCALE DATE DRAWING NO. H = 1:1000FEB.2006 WSF-039 V = 1:400