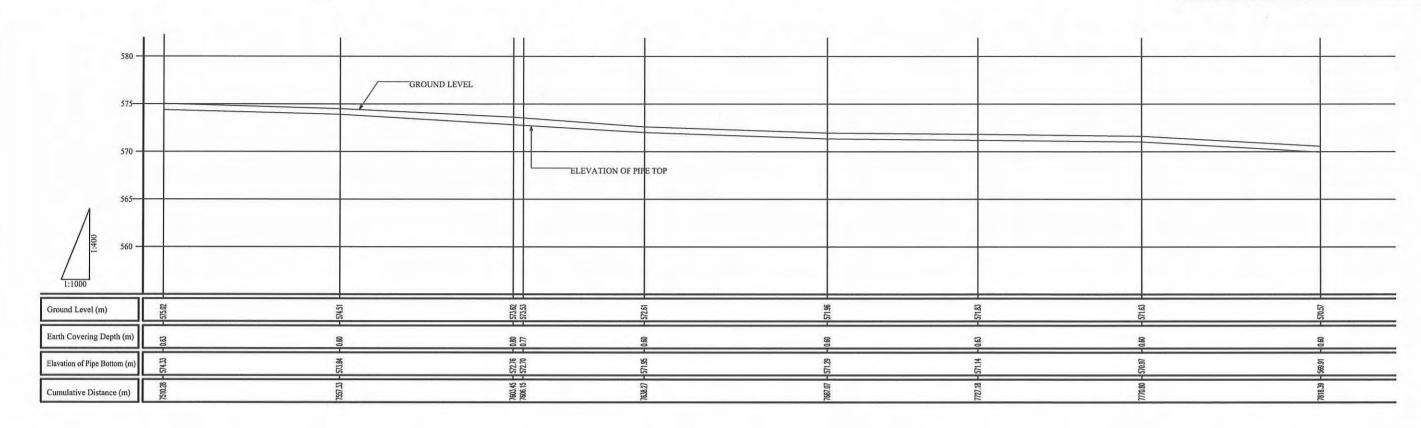

OWNER:

THE PROJECT FOR RURAL WATER SUPPLY

PROJECT NAME:

CONSULTING ENGINEERS:

TITLE:
REHABILITATION OF MORA SPRING WATER SUPPLY FACILITY
PROFILE OF TRANSMISSION AND DISTRIBUTION PIPELINE(22/40)

| L |            |          |             |
|---|------------|----------|-------------|
| Γ | SCALE      | DATE     | DRAWING NO. |
| 1 | H = 1.1000 |          |             |
|   | V = 1.400  | FEB.2006 | WSF-035     |

THE PROJECT FOR RURAL WATER SUPPLY

**NIPPON KOEI CO.,LTD.** 

REHABILITATION OF MORA SPRING WATER SUPPLY FACILITY
PROFILE OF TRANSMISSION AND DISTRIBUTION PIPELINE(23/40)

| ı |            |          |             |
|---|------------|----------|-------------|
| İ | SCALE      | DATE     | DRAWING NO. |
|   | H = 1:1000 |          |             |
|   | V = 1.400  | FEB.2006 | WSF-036     |