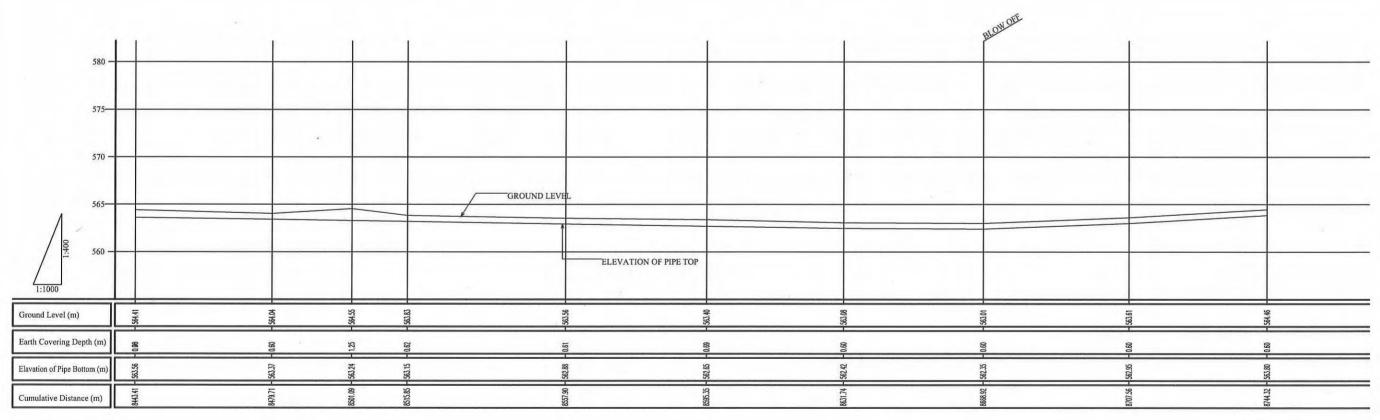

# STORAGE TANK - KATHANZE (4/20) GROUND LEVEL Ground Level (m) Earth Covering Depth (m) TELEVATION OF PIPE TOP Ground Level (m) Earth Covering Depth (m)

THE MINISTRY OF WATER AND IRRIGATION
THE REPUBLIC OF KENYA

OWNER:

THE PROJECT FOR RURAL WATER SUPPLY

PROJECT NAME:

CONSULTING ENGINEERS:

TITLE:
REHABILITATION OF MORA SPRING WATER SUPPLY FACILITY
PROFILE OF TRANSMISSION AND DISTRIBUTION PIPELINE(22/40)

| L |            |          |             |
|---|------------|----------|-------------|
| Γ | SCALE      | DATE     | DRAWING NO. |
| 1 | H = 1.1000 |          |             |
|   | V = 1.400  | FEB.2006 | WSF-035     |