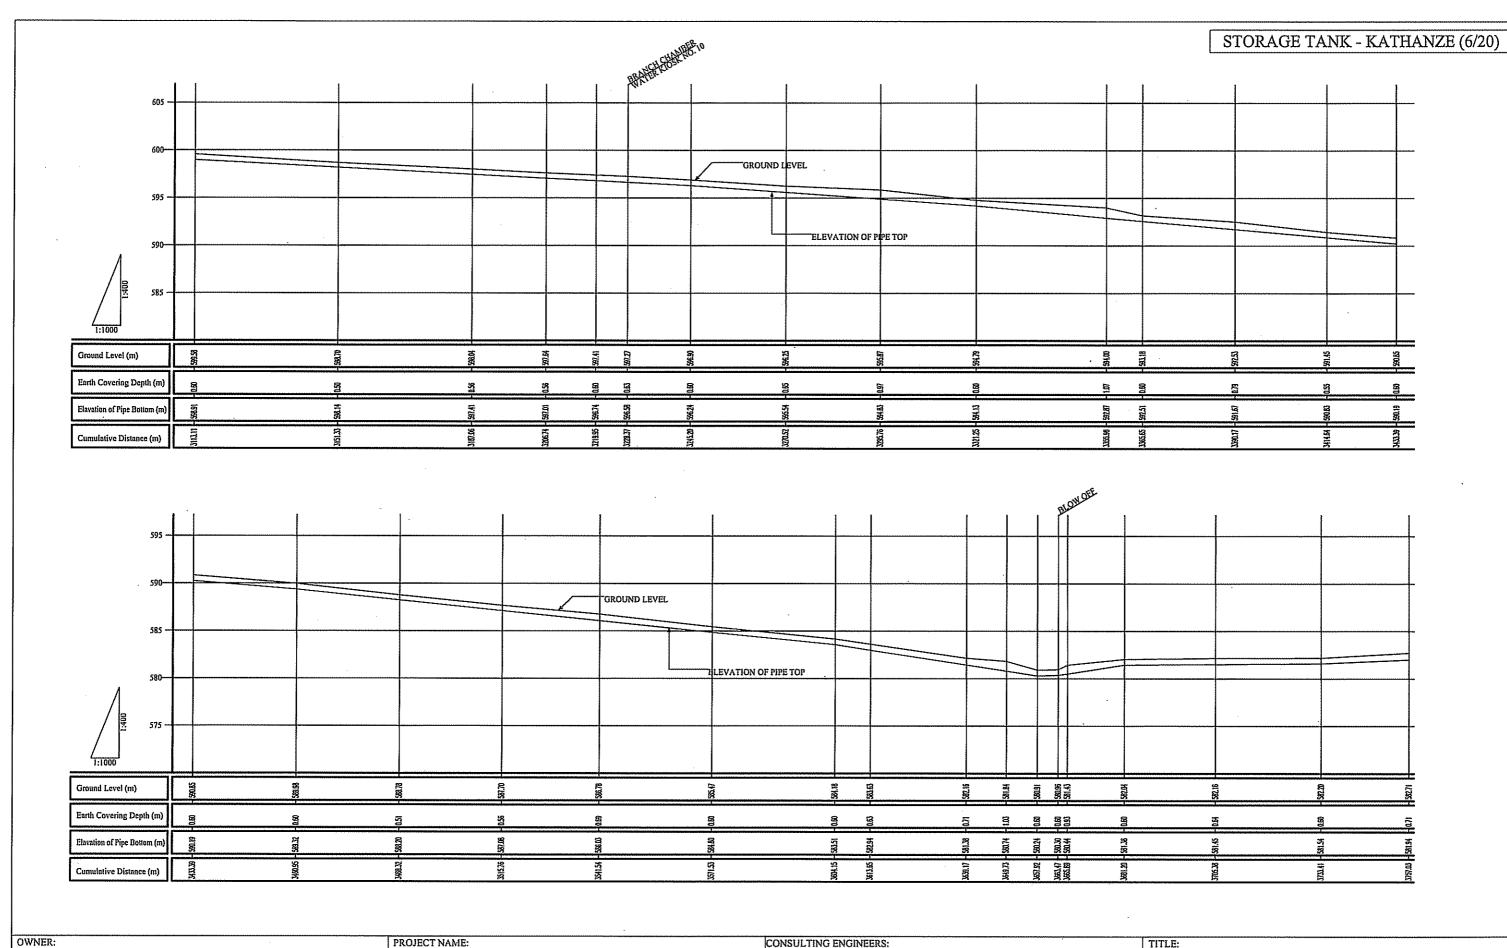

## STORAGE TANK - KATHANZE (7/20)

OWNER:

THE MINISTRY OF WATER AND IRRIGATION THE REPUBLIC OF KENYA

PROJECT NAME:

THE PROJECT FOR **RURAL WATER SUPPLY**  CONSULTING ENGINEERS:

MIPPON KOEI CO.,LTD.

REHABILITATION OF MORA SPRING WATER SUPPLY FACILITY PROFILE OF TRANSMISSION AND DISTRIBUTION PIPELINE(25/40)

| SCALE                   | DATE     | DRAWING NO. |
|-------------------------|----------|-------------|
| H = 1:1000<br>V = 1:400 | FEB.2006 | WSF-038     |

OWNER:

THE MINISTRY OF WATER AND IRRIGATION THE REPUBLIC OF KENYA