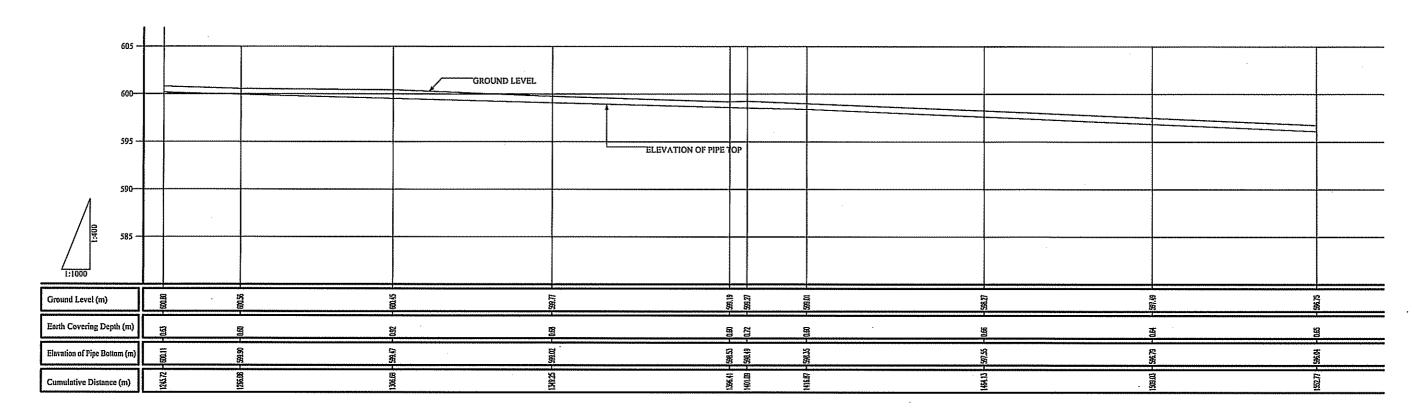

THE PROJECT FOR RURAL WATER SUPPLY

**NIPPON KOEI CO.,LTD.** 

REHABILITATION OF MORA SPRING WATER SUPPLY FACILITY
PROFILE OF TRANSMISSION AND DISTRIBUTION PIPELINE(23/40)

| ı |            |          |             |
|---|------------|----------|-------------|
| İ | SCALE      | DATE     | DRAWING NO. |
|   | H = 1:1000 |          |             |
|   | V = 1.400  | FEB.2006 | WSF-036     |

THE PROJECT FOR RURAL WATER SUPPLY

NIPPON KOEI CO.,LTD.

REHABILITATION OF MORA SPRING WATER SUPPLY FACILITY
PROFILE OF TRANSMISSION AND DISTRIBUTION PIPELINE(24/40)