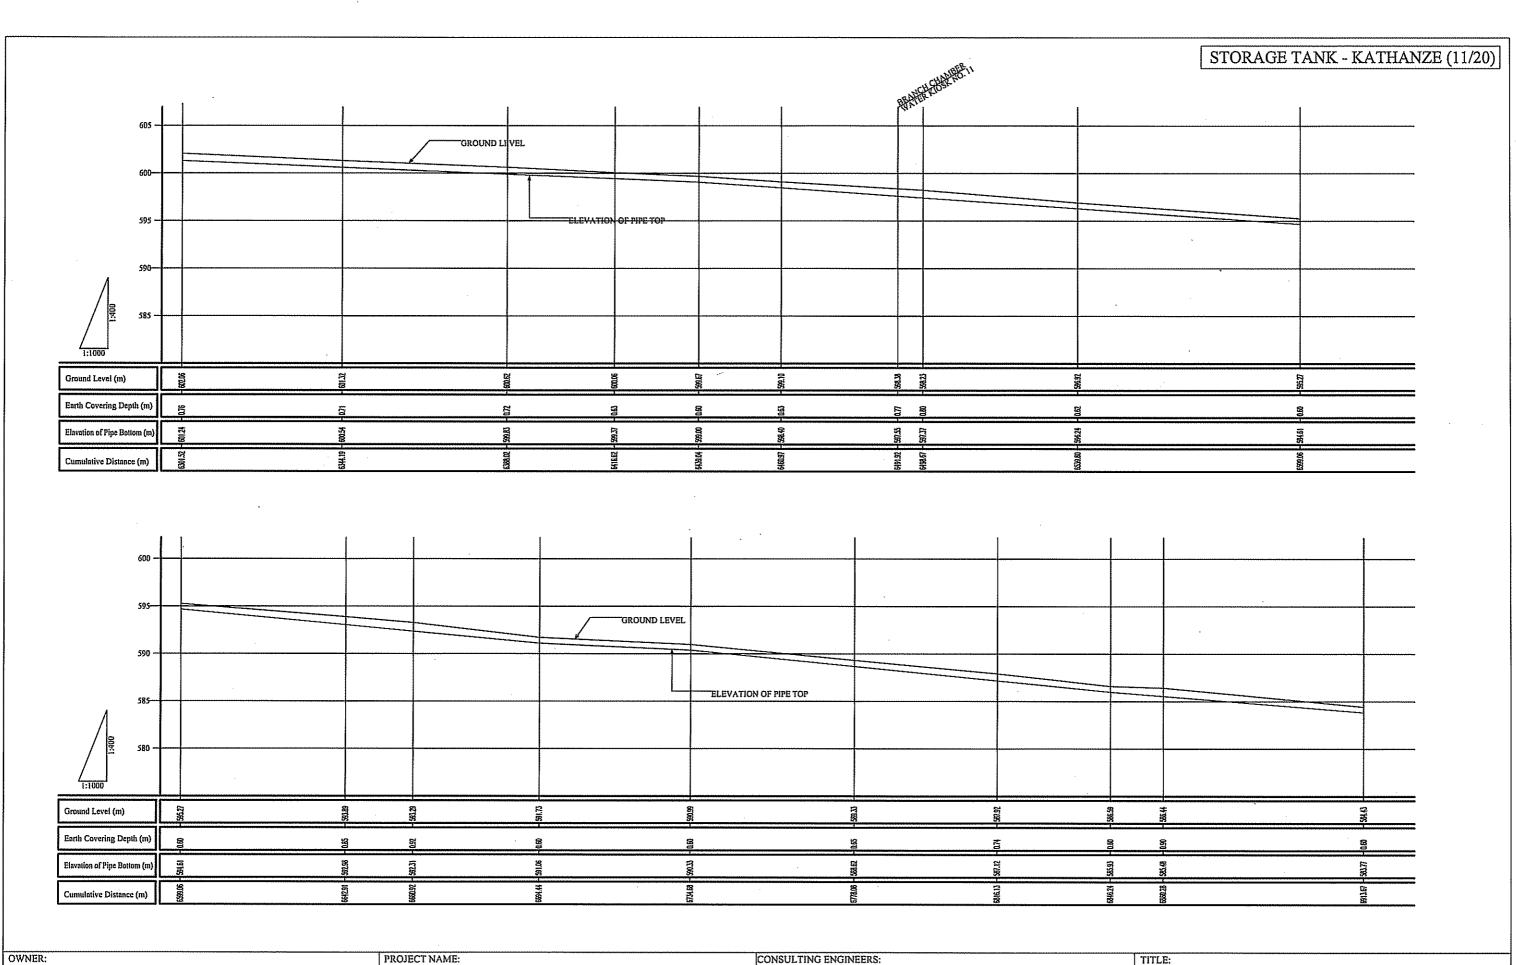

## STORAGE TANK - KATHANZE (9/20)

OWNER:

THE MINISTRY OF WATER AND IRRIGATION THE REPUBLIC OF KENYA

PROJECT NAME:

THE PROJECT FOR **RURAL WATER SUPPLY**  CONSULTING ENGINEERS:

W NIPPON KOEI CO.,LTD.

REHABILITATION OF MORA SPRING WATER SUPPLY FACILITY PROFILE OF TRANSMISSION AND DISTRIBUTION PIPELINE(27/40)

| SCALE                   | DATE     | DRAWING NO. |
|-------------------------|----------|-------------|
| H = 1:1000<br>V = 1:400 | FEB.2006 | WSF-040     |