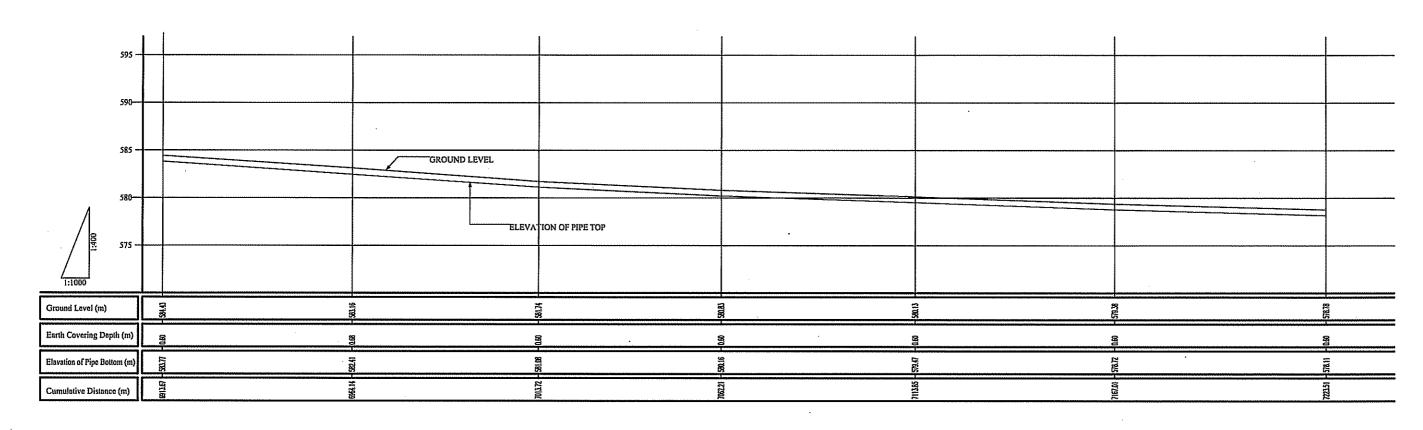

# STORAGE TANK - KATHANZE (10/20)

OWNER:

THE MINISTRY OF WATER AND IRRIGATION THE REPUBLIC OF KENYA

PROJECT NAME:

THE PROJECT FOR RURAL WATER SUPPLY CONSULTING ENGINEERS:

**W** NIPPON KOEI CO.,LTD.

REHABILITATION OF MORA SPRING WATER SUPPLY FACILITY PROFILE OF TRANSMISSION AND DISTRIBUTION PIPELINE(28/40)

| SCALE      | DATE     | DRAWING NO. |
|------------|----------|-------------|
| H = 1:1000 |          |             |
| V = 1:400  | FEB.2006 | WSF-041     |

THE PROJECT FOR RURAL WATER SUPPLY CONSULTING ENGINEERS: