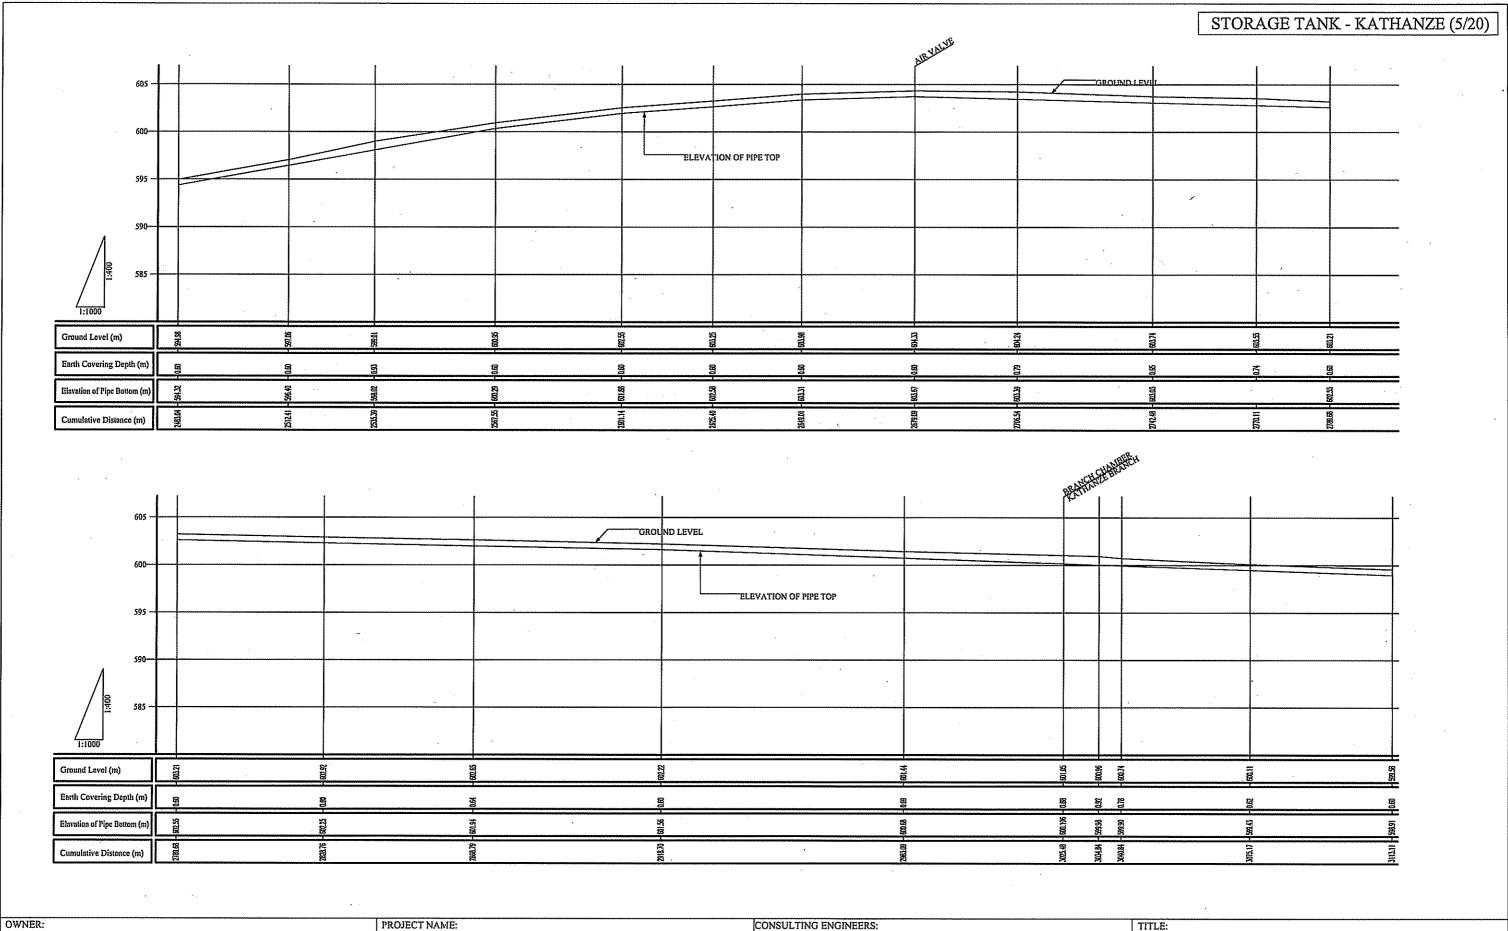

OWNER:

THE PROJECT FOR RURAL WATER SUPPLY

PROJECT NAME:

CONSULTING ENGINEERS:

TITLE:
REHABILITATION OF MORA SPRING WATER SUPPLY FACILITY
PROFILE OF TRANSMISSION AND DISTRIBUTION PIPELINE(22/40)

| L |            |          |             |
|---|------------|----------|-------------|
| Γ | SCALE      | DATE     | DRAWING NO. |
| 1 | H = 1.1000 |          |             |
|   | V = 1.400  | FEB.2006 | WSF-035     |

THE PROJECT FOR RURAL WATER SUPPLY

**NIPPON KOEI CO.,LTD.** 

REHABILITATION OF MORA SPRING WATER SUPPLY FACILITY
PROFILE OF TRANSMISSION AND DISTRIBUTION PIPELINE(23/40)

| ı |            |          |             |
|---|------------|----------|-------------|
| İ | SCALE      | DATE     | DRAWING NO. |
|   | H = 1:1000 |          |             |
|   | V = 1.400  | FEB.2006 | WSF-036     |