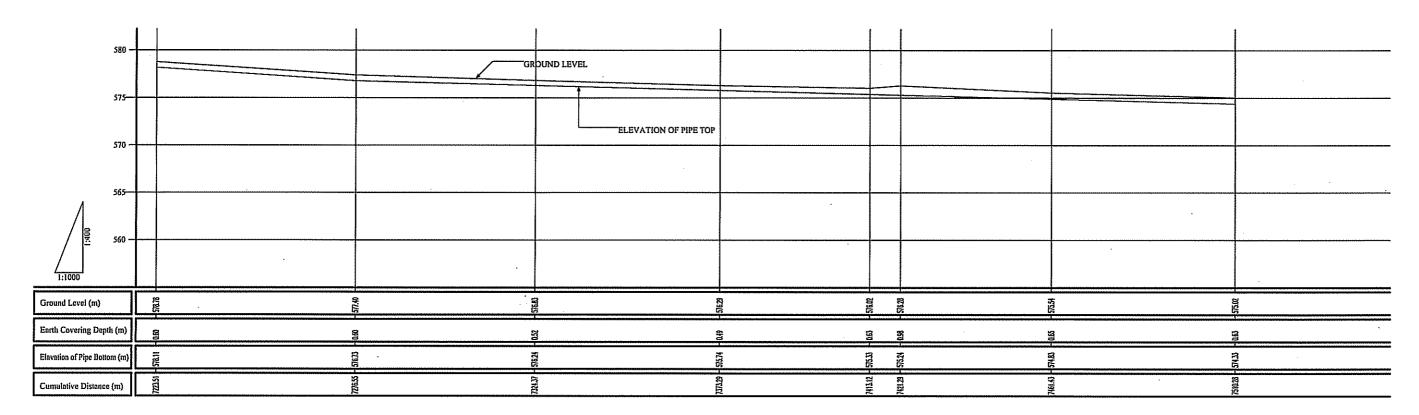

# STORAGE TANK - KATHANZE (4/20) GROUND LEVEL Ground Level (m) Earth Covering Depth (m) TELEVATION OF PIPE TOP Ground Level (m) Earth Covering Depth (m)

THE MINISTRY OF WATER AND IRRIGATION
THE REPUBLIC OF KENYA

OWNER:

THE PROJECT FOR RURAL WATER SUPPLY

PROJECT NAME:

CONSULTING ENGINEERS:

TITLE:
REHABILITATION OF MORA SPRING WATER SUPPLY FACILITY
PROFILE OF TRANSMISSION AND DISTRIBUTION PIPELINE(22/40)

| L |            |          |             |
|---|------------|----------|-------------|
| Γ | SCALE      | DATE     | DRAWING NO. |
| 1 | H = 1.1000 |          |             |
|   | V = 1.400  | FEB.2006 | WSF-035     |