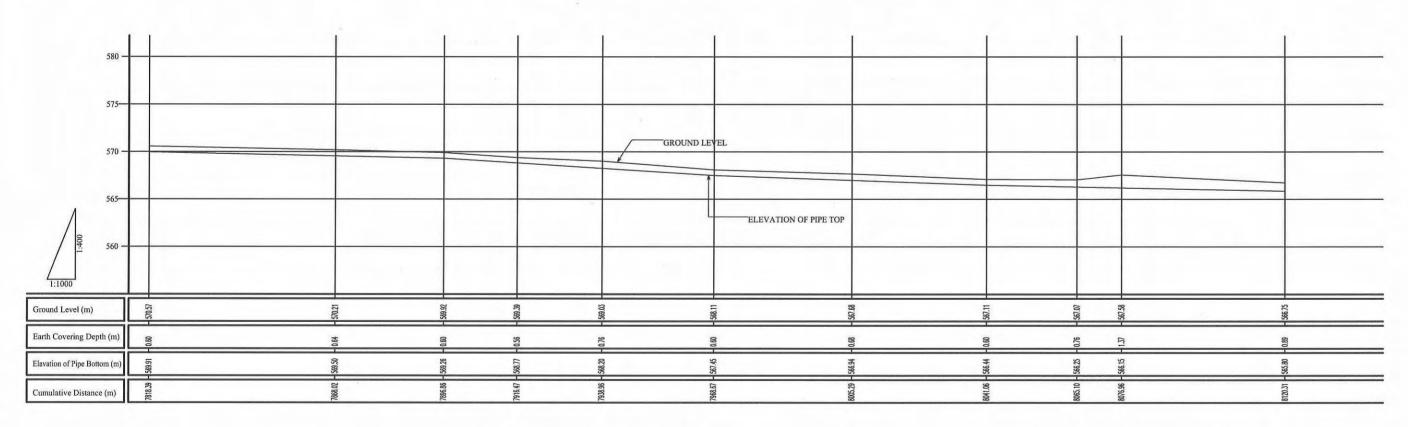

THE PROJECT FOR RURAL WATER SUPPLY

**NIPPON KOEI CO.,LTD.** 

REHABILITATION OF MORA SPRING WATER SUPPLY FACILITY
PROFILE OF TRANSMISSION AND DISTRIBUTION PIPELINE(23/40)

| ı |            |          |             |
|---|------------|----------|-------------|
| İ | SCALE      | DATE     | DRAWING NO. |
|   | H = 1:1000 |          |             |
|   | V = 1.400  | FEB.2006 | WSF-036     |

THE PROJECT FOR RURAL WATER SUPPLY

NIPPON KOEI CO.,LTD.

REHABILITATION OF MORA SPRING WATER SUPPLY FACILITY
PROFILE OF TRANSMISSION AND DISTRIBUTION PIPELINE(24/40)