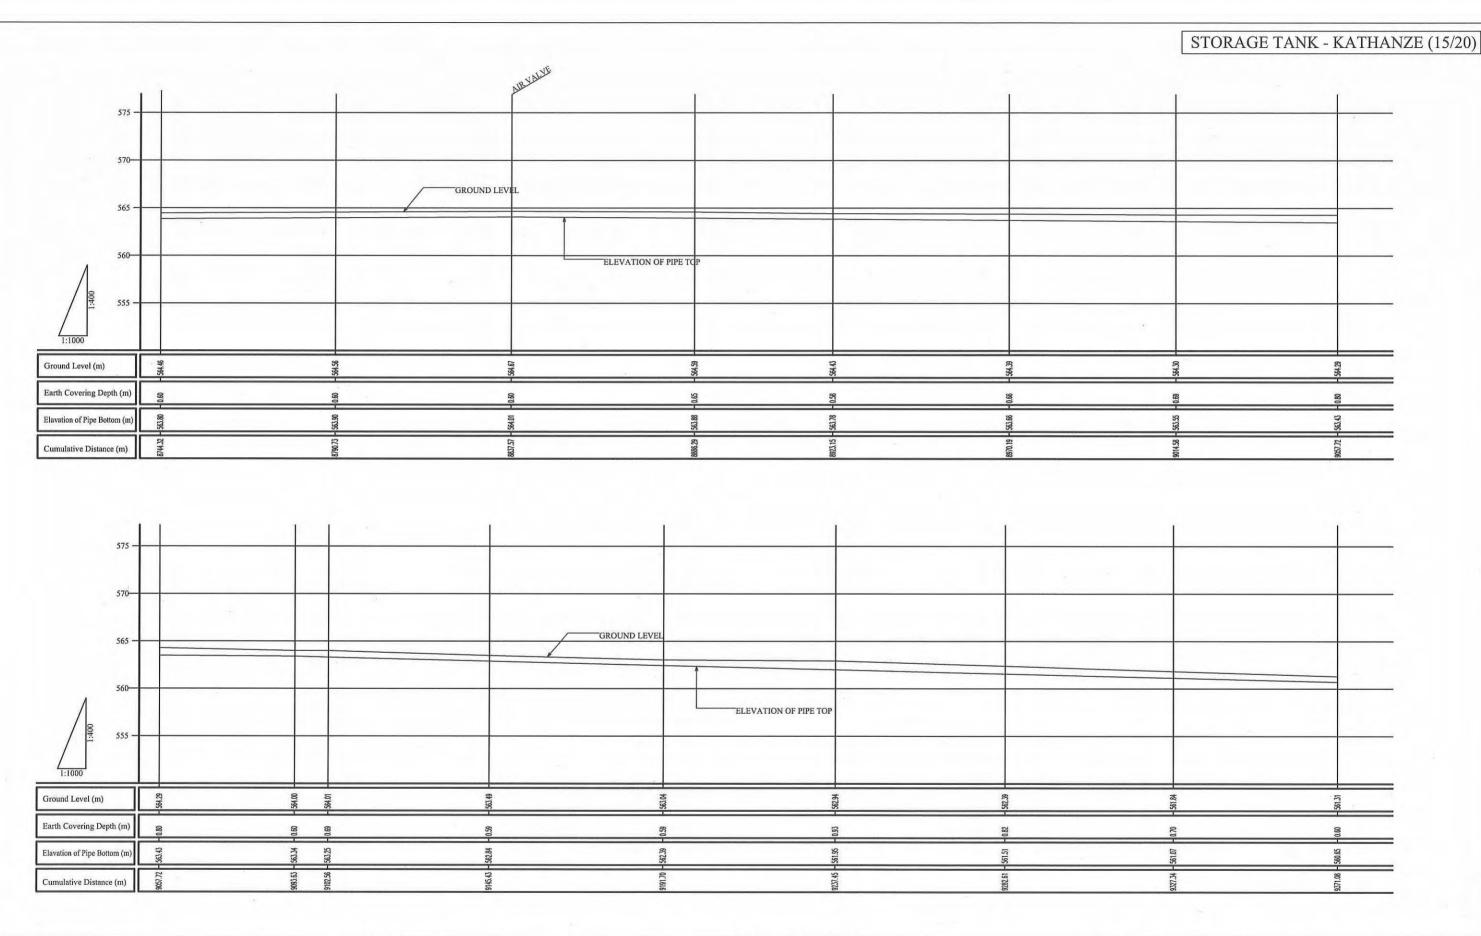

## STORAGE TANK - KATHANZE (7/20)

OWNER:

THE MINISTRY OF WATER AND IRRIGATION THE REPUBLIC OF KENYA

PROJECT NAME:

THE PROJECT FOR **RURAL WATER SUPPLY**  CONSULTING ENGINEERS:

MIPPON KOEI CO.,LTD.

REHABILITATION OF MORA SPRING WATER SUPPLY FACILITY PROFILE OF TRANSMISSION AND DISTRIBUTION PIPELINE(25/40)

| SCALE                   | DATE     | DRAWING NO. |
|-------------------------|----------|-------------|
| H = 1:1000<br>V = 1:400 | FEB.2006 | WSF-038     |

OWNER:

THE MINISTRY OF WATER AND IRRIGATION THE REPUBLIC OF KENYA

PROJECT NAME:

THE PROJECT FOR RURAL WATER SUPPLY CONSULTING ENGINEERS:

W NIPPON KOEI CO.,LTD.

REHABILITATION OF MORA SPRING WATER SUPPLY FACILITY PROFILE OF TRANSMISSION AND DISTRIBUTION PIPELINE(26/40)

SCALE DATE DRAWING NO. H = 1:1000FEB.2006 WSF-039 V = 1:400