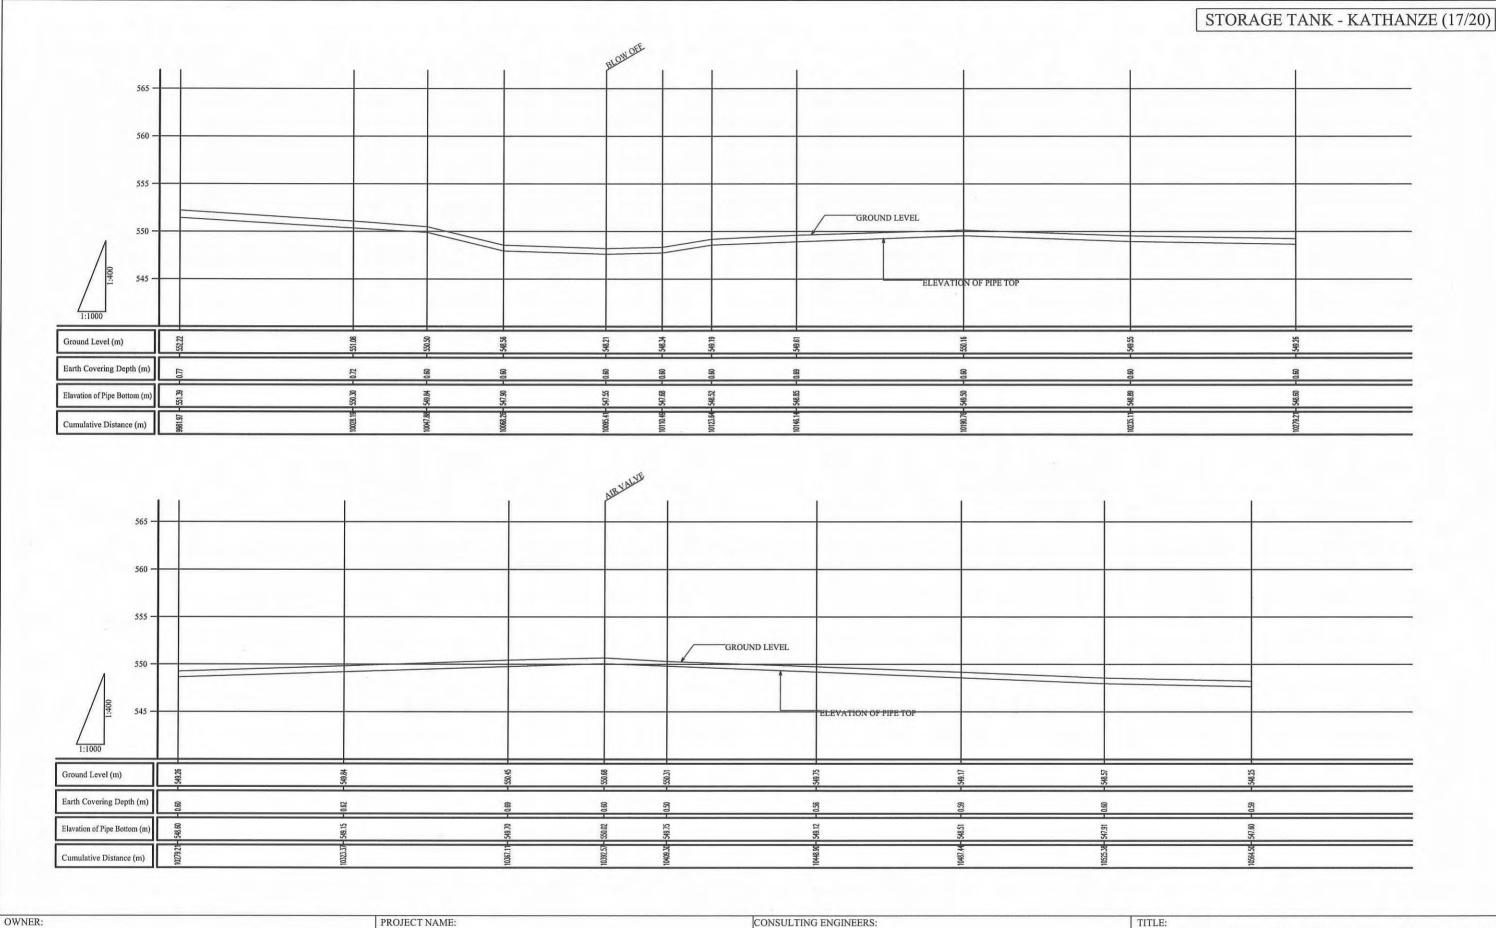

SF-045 \\ \end{array}$ 



OWNER:

THE MINISTRY OF WATER AND IRRIGATION THE REPUBLIC OF KENYA

PROJECT NAME:

THE PROJECT FOR RURAL WATER SUPPLY CONSULTING ENGINEERS:



**W** NIPPON KOEI CO.,LTD.

V = 1:400

REHABILITATION OF MORA SPRING WATER SUPPLY FACILITY

SCALE DRAWING NO. H = 1:1000

FEB.2006 WSF-046

## STORAGE TANK - KATHANZE (16/20)





OWNER:

THE MINISTRY OF WATER AND IRRIGATION
THE REPUBLIC OF KENYA

PROJECT NAME:

THE PROJECT FOR RURAL WATER SUPPLY

CONSULTING ENGINEERS:

NIPPON KOEI CO.,LTD.

TITLE

REHABILITATION OF MORA SPRING WATER SUPPLY FACILITY
PROFILE OF TRANSMISSION AND DISTRIBUTION PIPELINE(34/40)

 $\begin{array}{c|cccc} \text{SCALE} & & \text{DATE} & & \text{DRAWING NO.} \\ H = 1:1000 & & & \text{FEB.2006} & & \text{WSF-047} \\ V = 1:400 & & & & & \end{array}$ 



PROJECT NAME:

THE PROJECT FOR RURAL WATER SUPPLY CONSULTING ENGINEERS:

W NIPPON KOEI CO.,LTD.

REHABILITATION OF MORA SPRING WATER SUPPLY FACILITY PROFILE OF TRANSMISSION AND DISTRIBUTION PIPELINE(35/40)

SCALE DATE DRAWING NO. H = 1:1000FEB.2006 WSF-048 V = 1:400