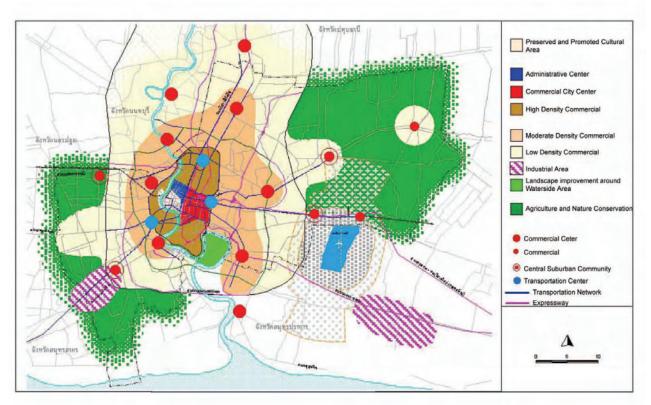

Source: Bangkok Comprehensive Plan

Figure 3.5: Bangkok Future Plan

It is clear that the current Comprehensive Plan focuses on the desired characteristics of the Bangkok metropolis hosting the national capital, aiming to be flexible and convenient with modern advanced technology and a high quality of life for the urban residents, while paying due attention to the historical and natural enchantment. It is noteworthy that the BMA vision focuses on Vision 3: Metropolis that is the center of economic activities and technology for the nation and Southeast Asia, in which the creation of sub-centers in the suburbs is envisioned as the target, and Vision 5: Metropolis that is flexible and convenient with communication and transport networks, emphasizing the increased number of connections to the mass transit system in the city and to/from the SBIA.

The structure of urban development is clearly indicated in the overall structure of the comprehensive plan. The inner city, which has been and will be serving the metropolis as the primary city center, will be rehabilitated and improved with public transport and telecommunications networks, while the peri-urban areas (adjoining the city center) will accommodate the increasing population. In the suburbs, more attention is paid to conservation of natural landscapes and agricultural land, while in some selected locations,

such as Lat Krabang, the development of a sub-center will ease the persistent congestion in the inner city. The areas outside of this will be reserved as the Buffer Zones, as newly stipulated in Update 2, to avoid urbanization extending outwards without control.