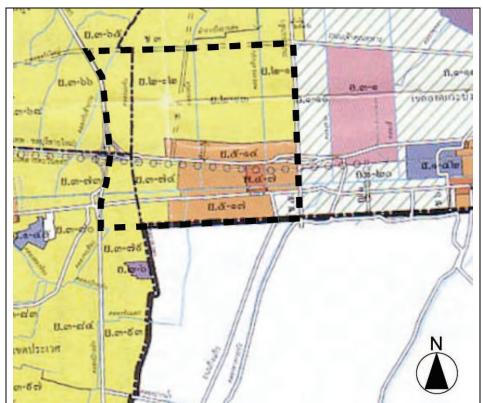

In the Comprehensive Plan Update No.2, regulations concerning building use and the size of buildings and lots by land use categories are proposed in the land use plan. As shown in the following figure, two thirds of the northern part of the study area is categorized as low-density residential use and the other part along Rom Klao Road and the motorway is categorized for medium-density residential and commercial use. The south-east corner of the study area is a rural and agricultural protection area which limits development activities.

The chart on the following page shows the details of the regulations by land use categories including the permitted land use types, floor area ratio, and open space ratio. As mentioned in the section regarding the regional development plan by the DPT, the following regulations are not consistent with the DPT's regulations and land use plan or with the master plan of the Lat Krabang sub-center, so it is necessary to adjust these plans in order to execute the master plan in an effective manner.

Source: Bangkok Comprehensive Plan

Figure 3.6: Bangkok Comprehensive Plan

|   | Table 3.5: | Kegu   | ilations by I    | Land Use | e Catego                              | ries in the Co | mpreher       | isive Pla    | ın Up  | date2   |
|---|------------|--------|------------------|----------|---------------------------------------|----------------|---------------|--------------|--------|---------|
| ſ | Land Ha    | . Tuma | 1 D : D          | Medium   | High Density                          |                | Tu divotal of | Rural and    | Govern | Conserv |
| - | Land Use   | e rype | Low Density Res. | n . n    | , , , , , , , , , , , , , , , , , , , | Commercial     | maustriai     | Agricultural | montol |         |