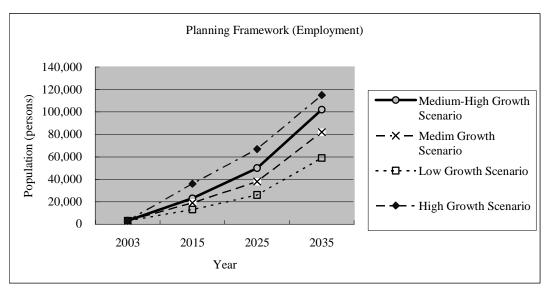

--------|---------|
|                             | 2003  | 2015   | 2025   | 2035    |
| Low Growth Scenario         | 3,000 | 13,000 | 26,000 | 59,000  |
| Medim Growth Scenario       | 3,000 | 19,000 | 38,000 | 82,000  |
| Medium-High Growth Scenario | 3,000 | 23,000 | 50,000 | 102,000 |
| High Growth Scenario        | 3,000 | 36,000 | 67,000 | 115,000 |

Of the four development scenarios presented above, the Medium-High Scenario was adopted. This selection took into consideration the fact that of the sub-center projects for the BMA, the Lat Krabang Sub-center is the leading project and that most of the areas outside of the Lat Krabang Sub-center are either relatively built-up already with no large potential for urban growth or are buffer areas under the comprehensive plan of the BMA.



Figure 3.10: Employment Framework for Lat Krabang Sub-Center (Summary)

### 3.2.3 Landuse Framework

Based on the considerations above, a breakdown of land use by the three zones was roughly estimated as in the following table. This breakdown will be readjusted with more detailed information as the Study proceeds.

Table 3.14: Rough Breakdown of Land Use by Zones

| Zone                        | Sub-Center /  | Garden      | <b>Culture Town</b> | Total |
|-----------------------------|---------------|-------------|---------------------|-------|
|                             | Air Gate Zone | Suburb Zone | Zone                |       |
| RESIDENTIAL ZONE            | 0             | 300         | 500                 | 800   |
| COMMERCIAL ZONE             | 80            | 10          | 1