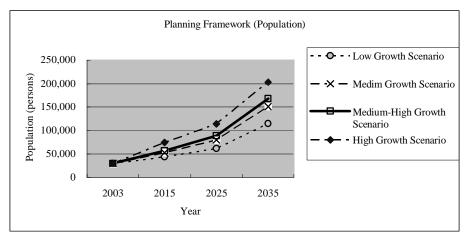

ure show a summary of the development framework for the population in the Lat Krabang Sub-Center Area (Study Area) from present to the target year of 2035. This population framework indicates the night-time (residence based) population.

Table 3.12: Population Framework for Lat Krabang Sub-Center (Summary)

| Development Scenarios       |        | Popu   | lation  |         |
|-----------------------------|--------|--------|---------|---------|
|                             | 2003   | 2015   | 2025    | 2035    |
| Low Growth Scenario         | 30,000 | 44,000 | 62,000  | 115,000 |
| Medim Growth Scenario       | 30,000 | 53,000 | 80,000  | 151,000 |
| Medium-High Growth Scenario | 30,000 | 57,000 | 89,000  | 168,000 |
| High Growth Scenario        | 30,000 | 75,000 | 114,000 | 203,000 |



Figure 3.9: Population Framework for Lat Krabang Sub-Center (Summary)

## 2) Employment

The following table gives a summary of the development framework for employment in the Lat Krabang Sub-Center Area (Study Area) from present to the target year of 2035. The employment framework indicates the number of people that will have a workplace in this area.

**Table 3.13:** Employment Framework for Lat Krabang Sub-Center (Summary)

| Development Scenarios       |       | Emplo  | yment  |         |
|-----------------------------|-------|--------|--------|---------|
|                             | 2003  | 2015   | 2025   | 2035    |
| Low Growth Scenario         | 3,000 | 13,000 | 26,000 | 59,000  |
| Medim Growth Scenario       | 3,000 | 19,000 | 38,000 | 82,000  |
| Medium-High Growth Scenar