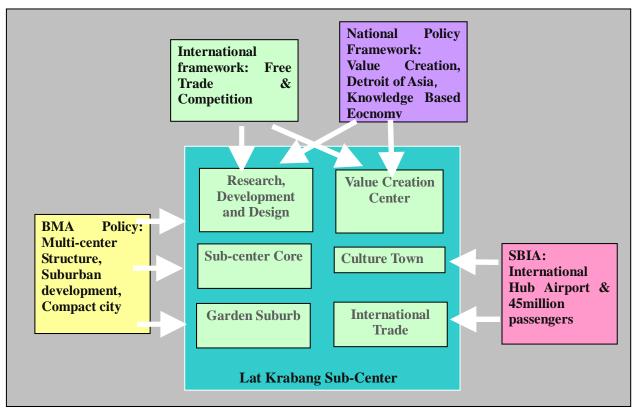

s district. This depicts that the sub-center development concept of the BMA at Lat Krabang is well understood by the local residents. It is noteworthy that there were some responses indicating the image of a historic city, although the percentage was not as large as for the first two images. This is an interesting facet of the study area in that it has the history and tradition that some of the local residents hope to revive in the future.



Figure 3.7: Images for Development of the Lat Krabang Sub-center as held by Residents

### 3.2 DIRECTION OF BASIC DEVELOPMENT

#### 3.2.1 Key Urban Functions to be Introduced

Based on the subsequent conditions, the Lat Krabang Sub-center is comprised of three key zones; the sub-center/Air Gate zone, the Garden Suburb zone and the Culture Town zone.



Figure 3.8: Conceptual Diagram for Setting of Functions to be Introduced

### (1) Functions of the Enterprise Zone

#### 1) Research, Development and Design

As the manufacturing industries in Thailand seek a higher added-value status than at present, which is predominantly the production of parts and components and assembling, it is important to accommodate the upstream functions of research, development and design (RD&D). As the Lat Krabang Sub-center has a location advantage with its proximity to the international hub airport, which will provide superb international connections to major international production bases, and accessibility to the metropolis of Bangkok, which is the center of knowledge-based activities in Thailand, the site will be suitable for research laboratories for th