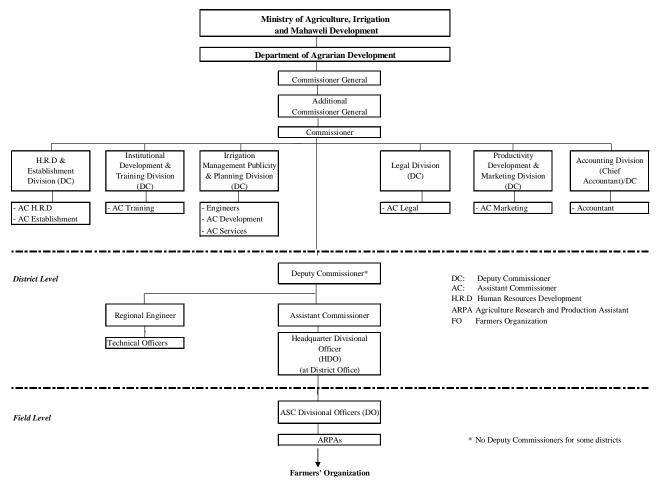

## Figures

Ŧ

Figure 2.2.1 Organization Structure of Irrigation Department

Figure 2.2.2 Organization Structure of Irrigation Management Division

Figure 2.2.4 Organization Structure of Department of Agrarian Development