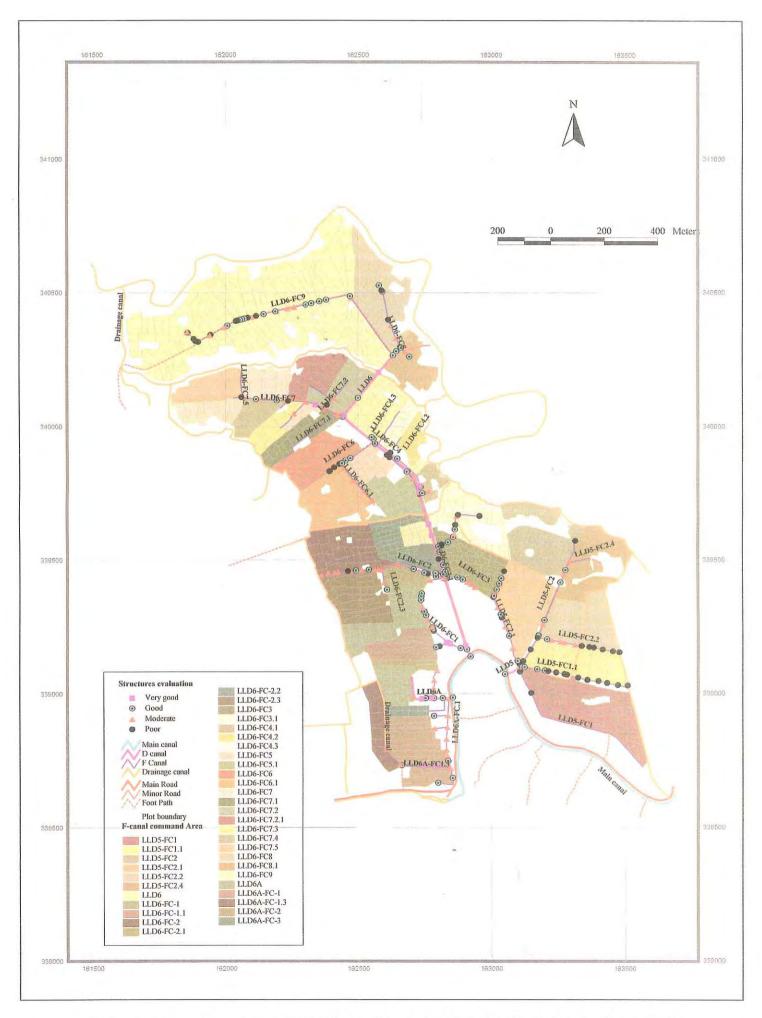

Figure 3.8.2 Location of Facilities (Thruwila Medium Scheme)

Figure 3.8.3 Location of Facilities (Rajangana Major Scheme – LB Tract 2)

Figure 3.8.4 Evaluation of Facilities (Nachchaduwa Major Scheme - Isuru FO) F-13