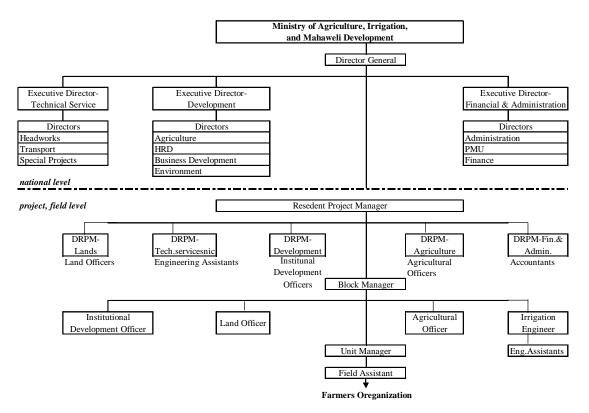

## Figures



Ŧ



Figure 2.2.1 Organization Structure of Irrigation Department



Figure 2.2.2 Organization Structure of Irrigation Management Division







Figure 2.2.4 Organization Structure of Department of Agrarian Development



Figure 2.2.5 Organization Structure of Divisional Secretariat (Nachchaduwa)



- E&T :Extension and Training Division
- SPSPP :Seed Certification and Plant Protection
- :Socio-Economic Planning Center SEPC
- SPM :Seed and Planting Material Division

Source: Central Department of Agriculture





Source: Provincial Department of Agriculture, Animal Production and Health, North Central Province

## Figure 2.3.2 Organization structure of Provincial Department of Agriculture and Animal production & Health



Figure 3.2.1 Organizational Structure of RDI Anuradhapura Office









Figure 3.8.1 Location of Facilities (Nachchaduwa Major Scheme - Isuru FO) F-10



Figure 3.8.2 Location of Facilities (Thruwila Mediu