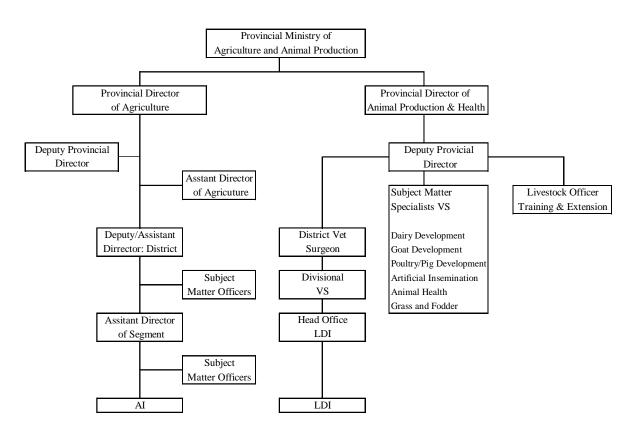

Source: Central Department of Agriculture

Source: Provincial Department of Agriculture, Animal Production and Health, North Central Province

## Figure 2.3.2 Organization structure of Provincial Department of Agriculture and Animal production & Health

Figure 3.2.1 Organizational Structure of RDI Anuradhapura Office

Figure 3.8.1 Location of Facilities (Nachchaduwa Major Scheme - Isuru FO) F-10