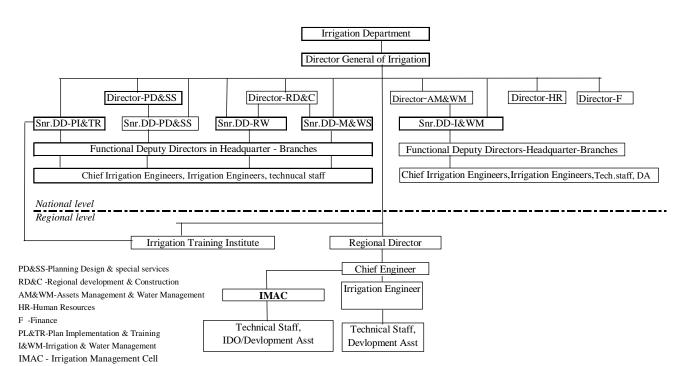

## Figures

Ŧ

Figure 2.2.1 Organization Structure of Irrigation Department

Figure 2.2.2 Organization Structure of Irrigation Management Division

Figure 2.2.4 Organization Structure of Department of Agrarian Development