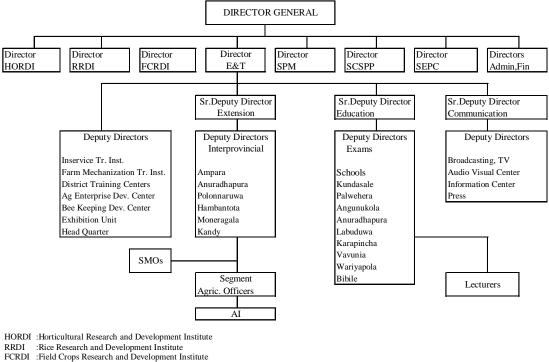

Figure 2.2.5 Organization Structure of Divisional Secretariat (Nachchaduwa)

- E&T :Extension and Training Division
- SPSPP :Seed Certification and Plant Protection
- :Socio-Economic Planning Center SEPC
- SPM :Seed and Planting Material Division