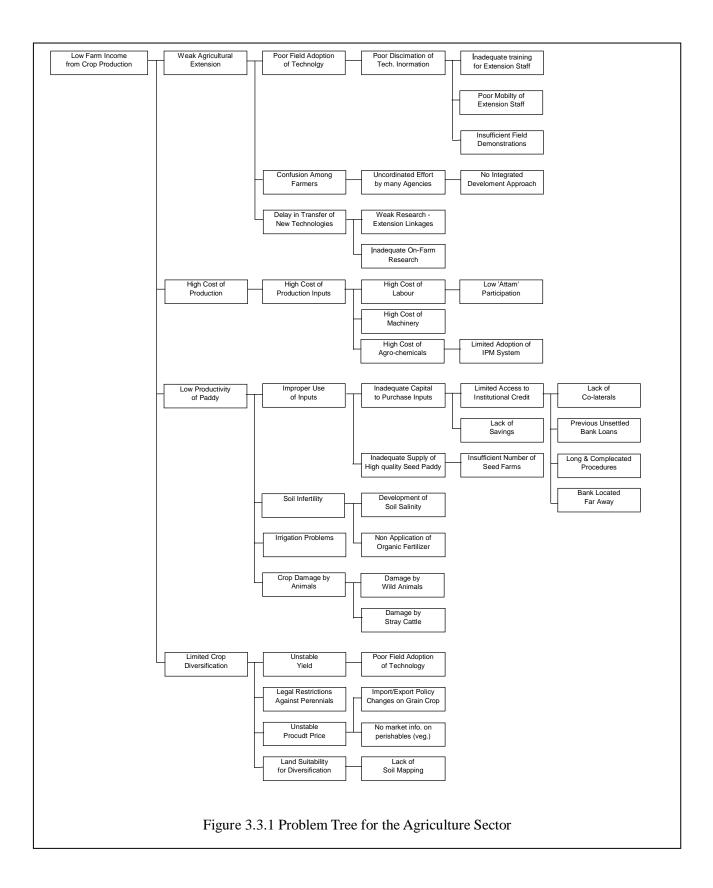

Figure 2.2.1 Organization Structure of Irrigation Department



Figure 2.2.2 Organization Structure of Irrigation Management Division







Figure 2.2.4 Organization Structure of Department of Agrarian Development



Figure 2.2.5 Organization Structure of Divisional Secretariat (Nachchaduwa)



- E&T :Extension and Training Division
- SPSPP :Seed Certification and Plant Protection
- :Socio-Economic Planning Center SEPC
- SPM :Seed and Planting Material Division

Source: Central Department of Agriculture





Source: Provincial Department of Agriculture, Animal Production and Health, North Central Province

## Figure 2.3.2 Organization structure of Provincial Department of Agriculture and Animal production & Health



Figure 3.2.1 Organizational Structure of RDI Anuradhapura Office









Figure 3.8.1 Location of Facilities (Nachchaduwa Major Scheme - Isuru FO) F-10



Figure 3.8.2 Location of Facilities (Thruwila Medium Scheme)



Figure 3.8.3 Location of Facilities (Rajangana Major Scheme – LB Tract 2)



Figure 3.8.4 Evaluation of Facilities (Nachchaduwa Major Scheme - Isuru FO) F-13



Figure 3.8.5 Evaluation of Facilities (Thruwila Medium Scheme)



Figure 3.8.6 Evaluation of Facilities (Rajangana Major Scheme – LB Tract 2)



Figure 3.8.7 Textual Classification (Nachchaduwa Major Scheme - Isuru FO) F-16



Figure 3.8.8 Textual Classification (Thruwila Medium Scheme)



Figure 3.8.9 Textual Classification (Rajangana Major Scheme – LB Tract 2)











Figure 4.2.4 Problems and Causes and Basic Approach for Farmers' Organization