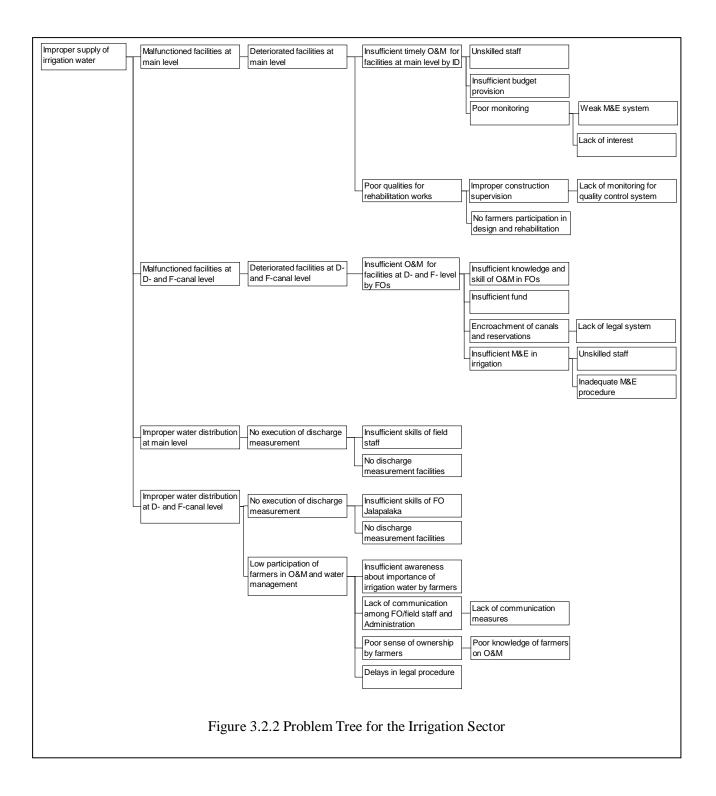

Ŧ



Figure 2.2.1 Organization Structure of Irrigation Department



Figure 2.2.2 Organization Structure of Irrigation Management Division







Figure 2.2.4 Organization Structure of Department of Agrarian Development



Figure 2.2.5 Organization Structure of Divisional Secretariat (Nachchaduwa)



- E&T :Extension and Training Division
- SPSPP :Seed Certification and Plant Protection
- :Socio-Economic Planning Center SEPC
- SPM :Seed and Planting Material Division

Source: Central Department of Agriculture





Source: Provincial Department of Agriculture, Animal Production and Health, North Central Province

## Figure 2.3.2 Organization structure of Provincial Department of Agriculture and Animal production & Health



Figure 3.2.1 Organizational Structure of RDI Anuradhapura Office









Figure 3.8.1 Location of Facilities (Nachchaduwa Major Scheme - Isuru FO) F-10



Figure 3.8.2 Location of Facilities (Thruwila Medium Scheme)



Figure 3.8.3 Location of Facilities (Rajangana Major Scheme – LB Tract 2)



Figure 3.8.4 Evaluation of Facilities (Nachchaduwa Major Scheme - Isuru FO) F-13



Figure 3.8.5 Evaluation of Facilities (Thruwila Medium Scheme)



Figure 3.8.6 Evaluation of Facilities (Rajangana Major Scheme – LB Tract 2)



Figure 3.8.7 Textual Classification (Nachchaduwa Major Scheme - Isuru FO) F-16



Figure 3.8.8 Textual Classification (Thruwila Medium Scheme)



Figure 3.8.9 Textual Classification (Rajangana Major Scheme – LB Tract 2)











Figure 4.2.4 Problems and Causes and Basic Approach for Farmers' Organization