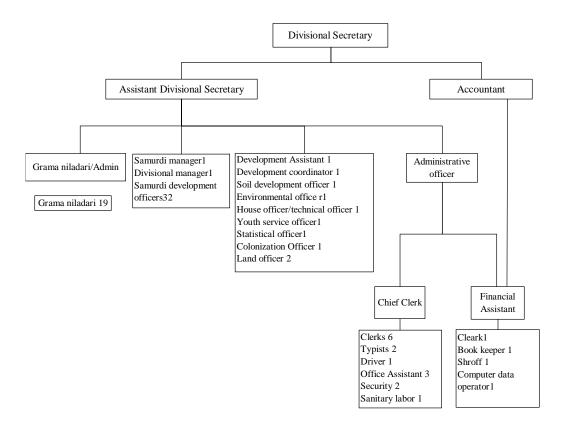

Figure 2.2.5 Organization Structure of Divisional Secretariat (Nachchaduwa)

- E&T :Extension and Training Division
- SPSPP :Seed Certification and Plant Protection
- :Socio-Economic Planning Center SEPC
- SPM :Seed and Planting Material Division