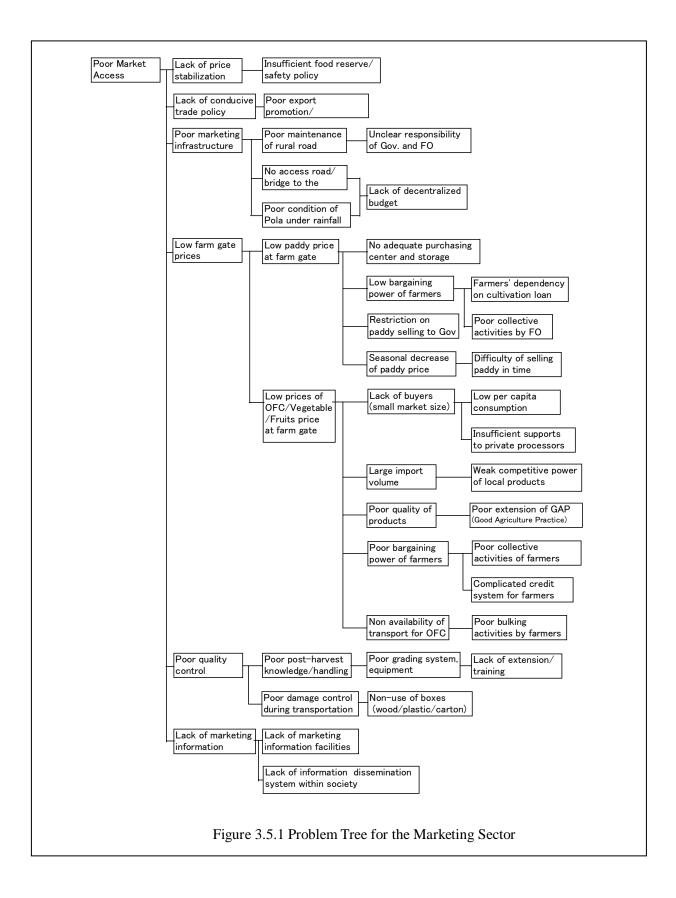

Figure 2.2.1 Organization Structure of Irrigation Department



Figure 2.2.2 Organization Structure of Irrigation Management Division







Figure 2.2.4 Organization Structure of Department of Agrarian Development



Figure 2.2.5 Organization Structure of Divisional Secretariat (Nachchaduwa)



- E&T :Extension and Training Division
- SPSPP :Seed Certification and Plant Protection
- :Socio-Economic Planning Center SEPC
- SPM :Seed and Planting Material Division

Source: Central Department of Agriculture





Source: Provincial Department of Agriculture, Animal Production and Health, North Central Province

## Figure 2.3.2 Organization structure of Provincial Department of Agriculture and Animal production & Health



Figure 3.2.1 Organizational Structure of RDI Anuradhapura Office









Figure 3.8.1 Location of Facilities (Nachchaduwa Major Scheme - Isuru FO) F-10



Figure 3.8.2 Location of Facilities (Thruwila Medium Scheme)



Figure 3.8.3 Location of Facilities (Rajangana Major Scheme – LB Tract 2)



Figure 3.8.4 Evaluation of Facilities (Nachchaduwa Major Scheme - Isuru FO) F-13



Figure 3.8.5 Evaluation of Facilities (Thruwila Medium Scheme)



Figure 3.8.6 Evaluation of Facilities (Rajangana Major Scheme – LB Tract 2)



Figure 3.8.7 Textual Classification (Nachchaduwa Major Scheme - Isuru FO) F-16



Figure 3.8.8 Textual Classification (Thruwila Medium Scheme)



Figure 3.8.9 Textual Classification (Rajangana Major Scheme – LB Tract 2)











Figure 4.2.4 Problems and Causes and Basic Approach for Farmers' Organization