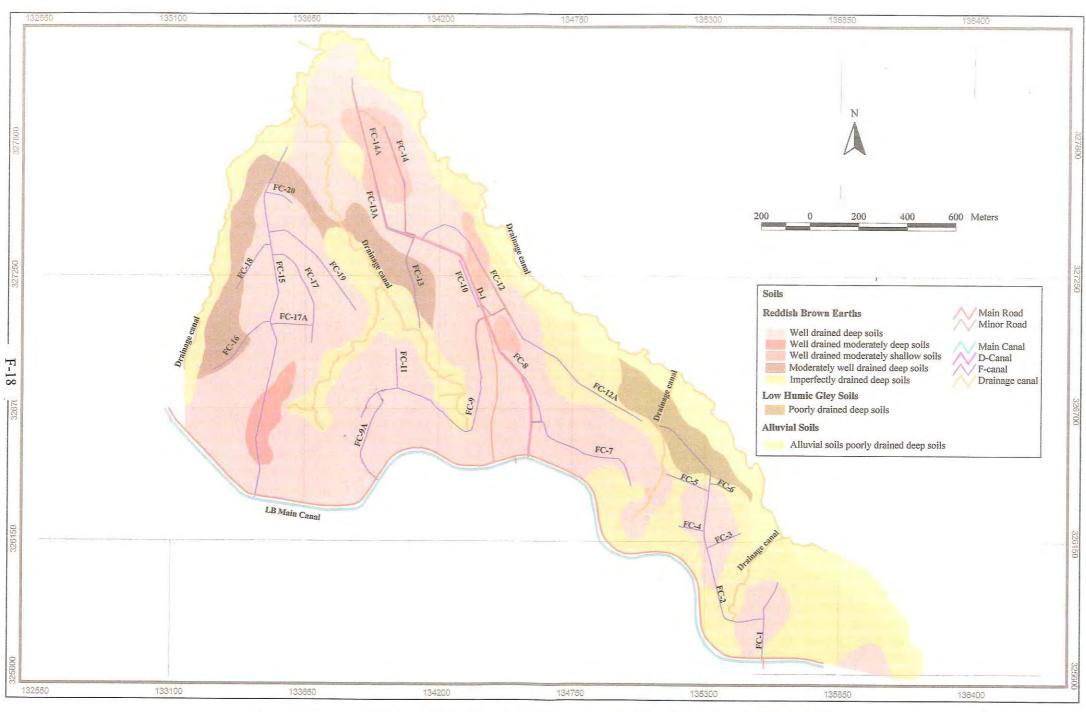

## Figure 2.3.2 Organization structure of Provincial Department of Agriculture and Animal production & Health

Figure 3.2.1 Organizational Structure of RDI Anuradhapura Office

Figure 3.8.1 Location of Facilities (Nachchaduwa Major Scheme - Isuru FO) F-10