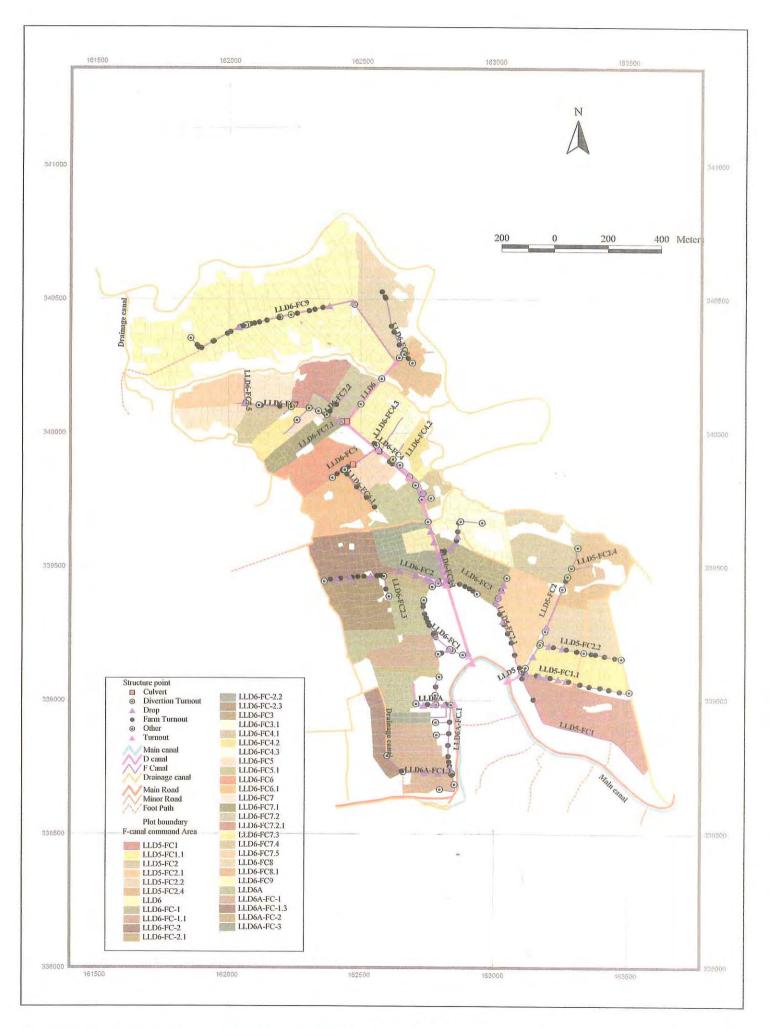

## Figure 2.3.2 Organization structure of Provincial Department of Agriculture and Animal production & Health

Figure 3.2.1 Organizational Structure of RDI Anuradhapura Office

Figure 3.8.1 Location of Facilities (Nachchaduwa Major Scheme - Isuru FO) F-10