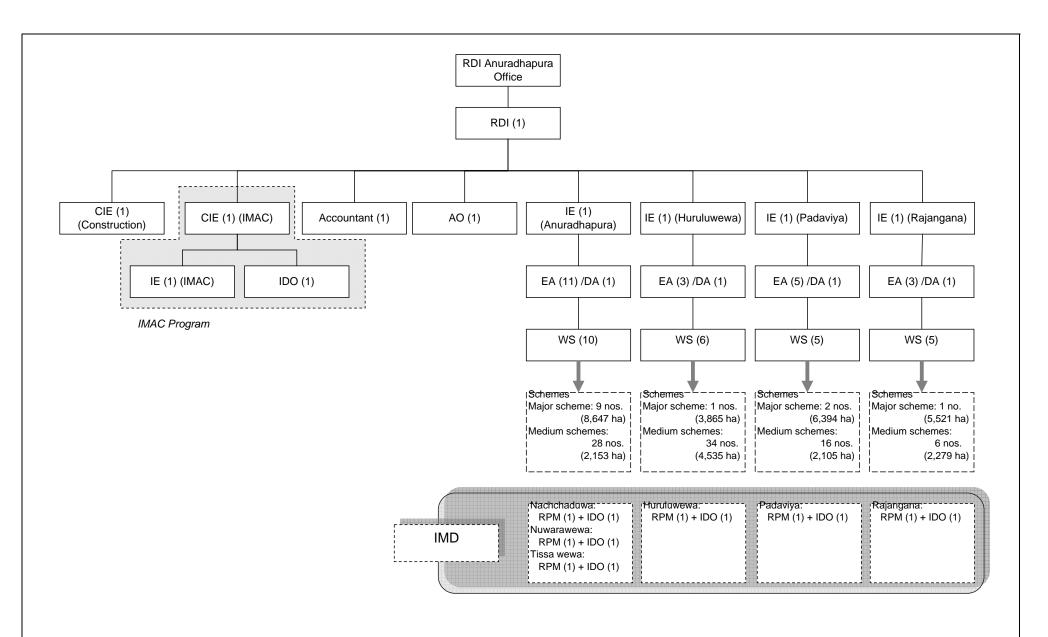

## Figure 2.3.2 Organization structure of Provincial Department of Agriculture and Animal production & Health

Figure 3.2.1 Organizational Structure of RDI Anuradhapura Office

Figure 3.8.1 Location of Facilities (Nachchaduwa Major Scheme - Isuru FO) F-10