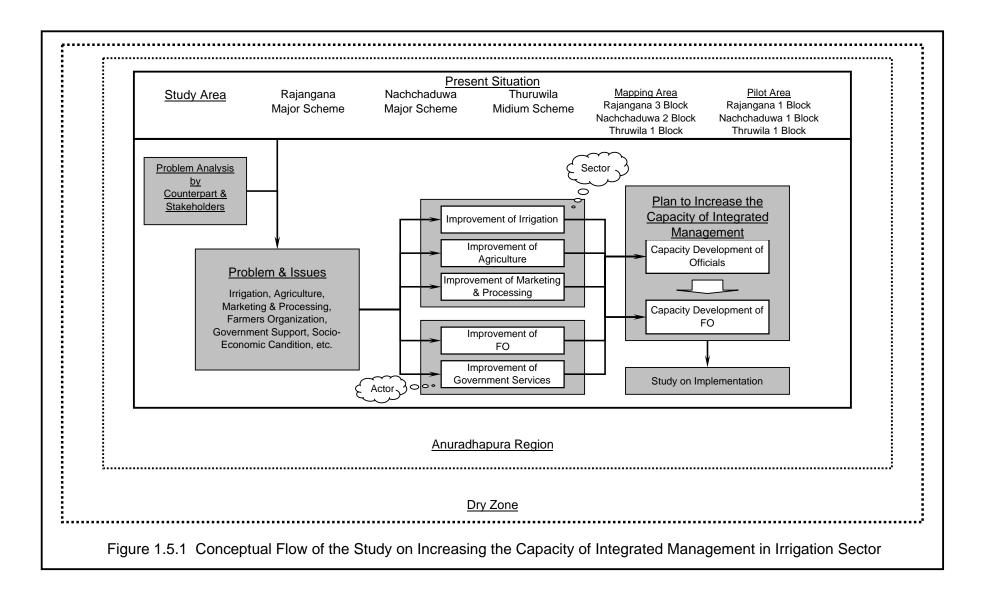

## Figures

Ŧ

Figure 2.2.1 Organization Structure of Irrigation Department

Figure 2.2.2 Organization Structure of Irrigation Management Division

Figure 2.2.4 Organization Structure of Department of Agrarian Development