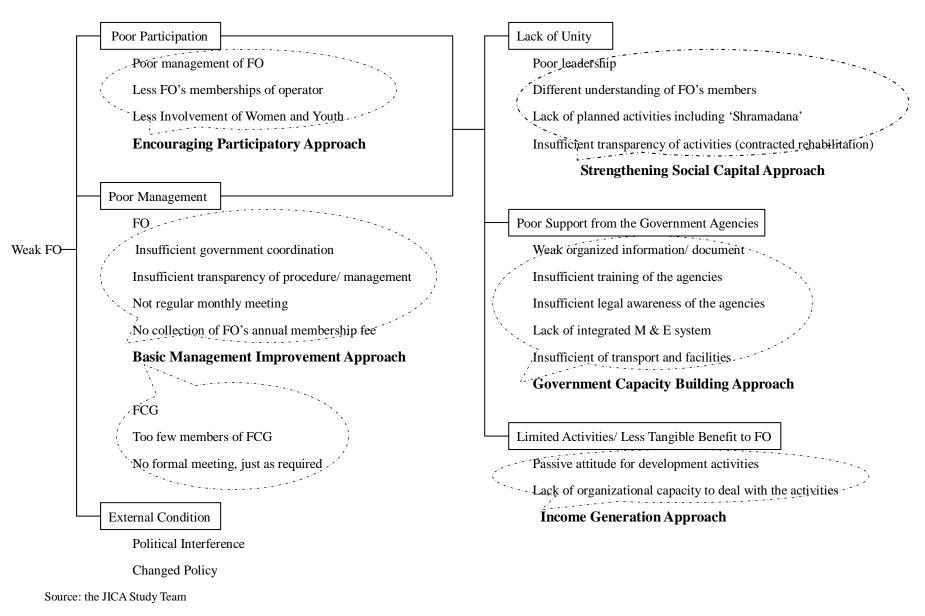

Figure 3.8.8 Textual Classification (Thruwila Medium Scheme)

Figure 3.8.9 Textual Classification (Rajangana Major Scheme – LB Tract 2)

Figure 4.2.4 Problems and Causes and Basic Approach for Farmers' Organization