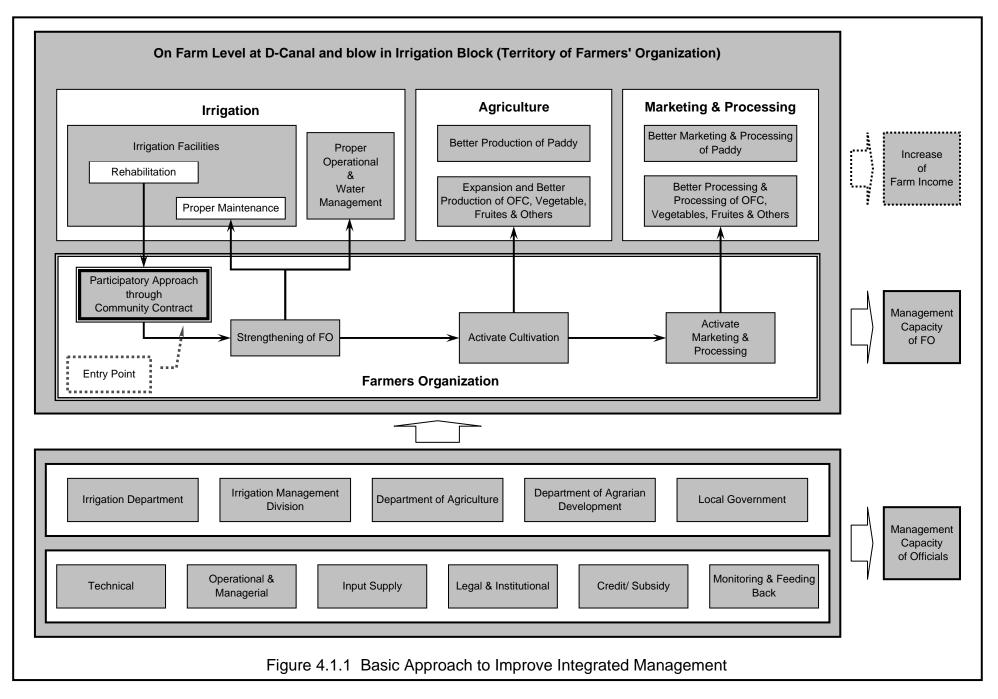

## Figures

Ŧ

Figure 2.2.1 Organization Structure of Irrigation Department

Figure 2.2.2 Organization Structure of Irrigation Management Division

Figure 2.2.4 Organization Structure of Department of Agrarian Development