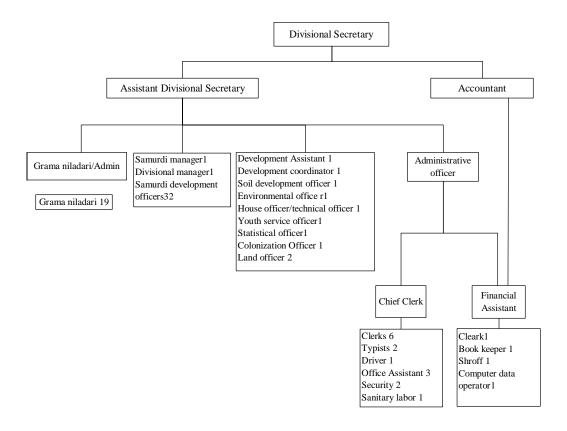

# 付 表

| Chiltren         Nos         0         0         0         0.8         0.3         0.7         0.9         0.8         0.3         0.7           Dep.Adults         Nos         0.9         0.8         0.3         0.7         1         1.1         1         1         1         1         1         1         1         1         1         1         1         1         1         1         1         1         1         1         1         1         1         1         1         1         1         1         1         1         1         1         1         1         1         1         1         1         1         1         1         1         1         1         1         1         1         1         1         1         1         1         1         1         1         1         1         1         1         1         1         1         1         1         1         1         1         1         1         1         1         1         1         1         1         1         1         1         1         1         1         1         1         1         1         1 </th <th>(1) Household Occupancy &amp; Labor Contribution         <math></math></th> <th>1.8<br/>0.8<br/>0.7<br/>1.1<br/>4.4<br/>0.4<br/>4.8<br/>1.7<br/>65<br/>12<br/>19<br/>4<br/>0.89<br/>0.54<br/>0.25<br/>0.10<br/>0.33<br/>0.25<br/>1.47<br/>2.9<br/>1.0</th>                                                                                                                                                                                                                                                                                                                                                                                                                                                                                                                                                                                                                                                                                                                                                                                                                                                                                                                                                                                                                                                                                                                                                     | (1) Household Occupancy & Labor Contribution $$                                                                                                                                                                                                                                                                                                                                                                                                                                                                                                                                                                                                                                                                                                                                                                                                                                                                                                                                                                                                                                                                                                                                                                                                                                                                                                                                                                                                                                                                                                                                                                                                                                                                                                                                                                                                                                                                                                                                                                                                                                       | 1.8<br>0.8<br>0.7<br>1.1<br>4.4<br>0.4<br>4.8<br>1.7<br>65<br>12<br>19<br>4<br>0.89<br>0.54<br>0.25<br>0.10<br>0.33<br>0.25<br>1.47<br>2.9<br>1.0 |
|-----------------------------------------------------------------------------------------------------------------------------------------------------------------------------------------------------------------------------------------------------------------------------------------------------------------------------------------------------------------------------------------------------------------------------------------------------------------------------------------------------------------------------------------------------------------------------------------------------------------------------------------------------------------------------------------------------------------------------------------------------------------------------------------------------------------------------------------------------------------------------------------------------------------------------------------------------------------------------------------------------------------------------------------------------------------------------------------------------------------------------------------------------------------------------------------------------------------------------------------------------------------------------------------------------------------------------------------------------------------------------------------------------------------------------------------------------------------------------------------------------------------------------------------------------------------------------------------------------------------------------------------------------------------------------------------------------------------------------------------------------------------------------------------------------------------------------------------------------------------------------------------------------------------------------------------------------------------------------------------------------------------------------------------------------------------------------------------------------------------------------------------------------------------------------------------------------------------------------------------------------------------------------------------------------------------------------------------------------------------------------------------------------------------------------------------------------------------------------------------------------------------------------------------------|---------------------------------------------------------------------------------------------------------------------------------------------------------------------------------------------------------------------------------------------------------------------------------------------------------------------------------------------------------------------------------------------------------------------------------------------------------------------------------------------------------------------------------------------------------------------------------------------------------------------------------------------------------------------------------------------------------------------------------------------------------------------------------------------------------------------------------------------------------------------------------------------------------------------------------------------------------------------------------------------------------------------------------------------------------------------------------------------------------------------------------------------------------------------------------------------------------------------------------------------------------------------------------------------------------------------------------------------------------------------------------------------------------------------------------------------------------------------------------------------------------------------------------------------------------------------------------------------------------------------------------------------------------------------------------------------------------------------------------------------------------------------------------------------------------------------------------------------------------------------------------------------------------------------------------------------------------------------------------------------------------------------------------------------------------------------------------------|---------------------------------------------------------------------------------------------------------------------------------------------------|
| Nucleus (Avg)         Nos         1.8         1.8         1.9         1.8           Young         Nos         0.7         0.7         0.9         0.8           Dep.Adults         Nos         0.4         0.8         1.2         1.1           Total Family         Nos         1.4         0.8         1.2         1.1           Total Household         Nos         4.4         0.4         0.4         0.4           Others         Nos         0.4         0.4         0.4         0.4           Labour Contribution for field work         Nos         1.4         1.9         1.7         4.3           (2) Land Tenue                                                                                                                                                                                                                                                                                                                                                                                                                                                                                                                                                                                                                                                                                                                                                                                                                                                                                                                                                                                                                                                                                                                                                                                                                                                                                                                                                                                                                                                                                                                                                                                                                                                                                                                                                                                                                                                                                                                | Nucleus (Avg)<br>Children         Nos         1.8         1.8         1.9           Young         Nos         0.7         0.7         0.9           Dep.Adults         Nos         0.7         0.7         0.9           Dep.Adults         Nos         0.4         0.8         0.3           Indi.Adults         Nos         0.4         0.4         0.4           Others         Nos         0.4         0.4         0.4           Total Family         Nos         0.4         0.4         0.4           Total Family         Nos         0.4         0.4         0.4           Total Family         Nos         1.4         1.9         1.7           Labour Contribution for field work         Nos         1.4         1.9         1.7           Der Adults         Nos         2.4         11         0         1.1           Tennent         %         2.8         2.1         11         1.1           Thattumaru         %         4         8         0           Own (inherit/purch)         %         4         8         0           Own (inherit/purch)         ha         0.41         0.28         0.29                                                                                                                                                                                                                                                                                                                                                                                                                                                                                                                                                                                                                                                                                                                                                                                                                                                                                                                                                              | 0.8<br>0.7<br>1.1<br>4.4<br>0.4<br>4.8<br>1.7<br>65<br>12<br>19<br>4<br>0.89<br>0.54<br>0.25<br>0.10<br>0.33<br>0.25<br>1.47<br>2.9<br>1.0        |
| Children         Nos         0         0         0         0         0         0         0         0         0         0         0         0         0         0         0         0         0         0         0         0         0         0         0         0         0         0         0         0         0         0         0         0         0         0         0         0         0         0         0         0         0         0         0         0         0         0         0         0         0         0         0         0         0         0         0         0         0         0         0         0         0         0         0         0         0         0         0         0         0         0         0         0         0         0         0         0         0         0         0         0         0         0         0         0         0         0         0         0         0         0         0         0         0         0         0         0         0         0         0         0         0         0         0         0                                                                                                                                                                                                                                                                                                                                                                                                                                                                                                                                                                                                                                                                                                                                                                                                                                                                                                                                                                                                                                                                                                                                                                                                                                                                                                                                                                                                                                          | Children         Nos         0           Young         Nos         0.7         0.7         0.9           Dep.Adults         Nos         0.4         0.8         0.3           Indi.Adults         Nos         0.4         0.8         1.2           Total Family         Nos         0.4         0.4         0.4           Others         Nos         0.4         0.4         0.4           Total Household         Nos         5.2         4.5         4.7           Labour Contribution for field work         Nos         1.4         1.9         1.7           (2) Land Tenure                                                                                                                                                                                                                                                                                                                                                                                                                                                                                                                                                                                                                                                                                                                                                                                                                                                                                                                                                                                                                                                                                                                                                                                                                                                                                                                                                                                                                                                                                                    | 0.8<br>0.7<br>1.1<br>4.4<br>0.4<br>4.8<br>1.7<br>65<br>12<br>19<br>4<br>0.89<br>0.54<br>0.25<br>0.10<br>0.33<br>0.25<br>1.47<br>2.9<br>1.0        |
| Young         Nos         0.7         0.7         0.9         3         0.0           Indi-Adults         Nos         1.4         0.8         1.2         1.1           Total Family         Nos         4.4         0.4         0.4         0.4           Otlers         Nos         0.4         0.4         0.4         0.4           Iotal Homschol         Nos         5.2         4.5         4.7         4.8           Labour Contribution for field work         Nos         1.1         9         1.0         9           Land Tennere                                                                                                                                                                                                                                                                                                                                                                                                                                                                                                                                                                                                                                                                                                                                                                                                                                                                                                                                                                                                                                                                                                                                                                                                                                                                                                                                                                                                                                                                                                                                                                                                                                                                                                                                                                                                                                                                                                                                                                                                | Young         Nos         0.7         0.7         0.9           Dep.Adults         Nos         0.9         0.8         0.3           Indi.Adults         Nos         0.4         0.8         1.2           Total Family         Nos         4.8         4.1         4.3           Others         Nos         0.4         0.4         4.7           Labour Contribution for field work         Nos         1.4         1.9         1.7           C) Land Tenure                                                                                                                                                                                                                                                                                                                                                                                                                                                                                                                                                                                                                                                                                                                                                                                                                                                                                                                                                                                                                                                                                                                                                                                                                                                                                                                                                                                                                                                                                                                                                                                                                        | 0.7<br>1.1<br>4.4<br>0.4<br>4.8<br>1.7<br>65<br>12<br>19<br>4<br>0.89<br>0.54<br>0.25<br>0.10<br>0.33<br>0.25<br>1.47<br>2.9<br>1.0               |
| Dep.Aulis         Nos         0.9         0.8         0.3         0.7           Indi.Aulis         Nos         1.4         0.8         1.2         1.1           Total Family         Nos         4.8         4.1         4.3         4.4           Others         Nos         5.2         4.5         4.7         4.8           Labour Contribution for field work         Nos         1.4         1.9         1.7         1.7           C) Land Tenure                                                                                                                                                                                                                                                                                                                                                                                                                                                                                                                                                                                                                                                                                                                                                                                                                                                                                                                                                                                                                                                                                                                                                                                                                                                                                                                                                                                                                                                                                                                                                                                                                                                                                                                                                                                                                                                                                                                                                                                                                                                                                      | $\begin{tabular}{ c c c c c c c } \hline Dep Adults & Nos & 0.9 & 0.8 & 0.3 \\ Indi.Adults & Nos & 1.4 & 0.8 & 1.2 \\ Total Family & Nos & 0.4 & 0.4 & 0.4 \\ \hline Total Household & Nos & 0.4 & 0.4 & 0.4 \\ \hline Total Household & Nos & 1.4 & 1.9 & 1.7 \\ \hline Labour Contribution for field work & Nos & 1.4 & 1.9 & 1.7 \\ \hline C) Land Tenure & & & & & & & & & & & & & & & & & & &$                                                                                                                                                                                                                                                                                                                                                                                                                                                                                                                                                                                                                                                                                                                                                                                                                                                                                                                                                                                                                                                                                                                                                                                                                                                                                                                                                                                                                                                                                                                                                                                                                                                                                   | 0.7<br>1.1<br>4.4<br>0.4<br>4.8<br>1.7<br>65<br>12<br>19<br>4<br>0.89<br>0.54<br>0.25<br>0.10<br>0.33<br>0.25<br>1.47<br>2.9<br>1.0               |
| Indi.Adults         Nos         1.4         0.8         1.2         1.1           Total Family         Nos         0.4         0.4         0.4         0.4         0.4           Total Tousehol         Nos         0.4         0.4         0.4         0.4         0.4           Labour Couribution for field work         Nos         1.4         1.9         1.7         7.43           Canal Tenue                                                                                                                                                                                                                                                                                                                                                                                                                                                                                                                                                                                                                                                                                                                                                                                                                                                                                                                                                                                                                                                                                                                                                                                                                                                                                                                                                                                                                                                                                                                                                                                                                                                                                                                                                                                                                                                                                                                                                                                                                                                                                                                                        | Indi. Adults         Nos         1.4         0.8         1.2           Total Family         Nos         4.8         4.1         4.3           Others         Nos         0.4         0.4         0.4           Total Household         Nos         5.2         4.5         4.7           Labour Contribution for field work         Nos         1.4         1.9         1.7           (2) Land Tenure         Own (inherit/purch)         %         44         60         89           Leased in         %         28         21         11         0         Total Family         %         4         8         0           (3) Farm Holding         Inrigated (sub-total)         ha         1.10         0.91         0.05         -0.01         -0.16         0.03           - Tenant         ha         0.41         0.28         0.29         0.16         0.03         -16         0.3         0.10         0.16         0.03           - Tenant         ha         0.10         0.16         0.03         0         0         1.12         (4) (a) House Condition                                                                                                                                                                                                                                                                                                                                                                                                                                                                                                                                                                                                                                                                                                                                                                                                                                                                                                                                                                                                            | 1.1<br>4.4<br>0.4<br>4.8<br>1.7<br>65<br>12<br>19<br>4<br>0.89<br>0.54<br>0.25<br>0.10<br>0.33<br>0.25<br>1.47<br>2.9<br>1.0                      |
| Indi.Adults         Nos         1.4         0.8         1.2         1.1           Total Family         Nos         0.4         0.4         0.4         0.4         0.4           Total Tousehol         Nos         0.4         0.4         0.4         0.4         0.4           Labour Couribution for field work         Nos         1.4         1.9         1.7         7.43           Canal Tenue                                                                                                                                                                                                                                                                                                                                                                                                                                                                                                                                                                                                                                                                                                                                                                                                                                                                                                                                                                                                                                                                                                                                                                                                                                                                                                                                                                                                                                                                                                                                                                                                                                                                                                                                                                                                                                                                                                                                                                                                                                                                                                                                        | Indi. Adults         Nos         1.4         0.8         1.2           Total Family         Nos         4.8         4.1         4.3           Others         Nos         0.4         0.4         0.4           Total Household         Nos         5.2         4.5         4.7           Labour Contribution for field work         Nos         1.4         1.9         1.7           (2) Land Tenure         Own (inherit/purch)         %         44         60         89           Leased in         %         28         21         11         0         Total Family         %         4         8         0           (3) Farm Holding         Inrigated (sub-total)         ha         1.10         0.91         0.05         -0.01         -0.16         0.03           - Tenant         ha         0.41         0.28         0.29         0.16         0.03         -16         0.3         0.10         0.16         0.03           - Tenant         ha         0.10         0.16         0.03         0         0         1.12         (4) (a) House Condition                                                                                                                                                                                                                                                                                                                                                                                                                                                                                                                                                                                                                                                                                                                                                                                                                                                                                                                                                                                                            | 4.4<br>0.4<br>4.8<br>1.7<br>65<br>12<br>19<br>4<br>0.89<br>0.54<br>0.25<br>0.10<br>0.33<br>0.25<br>1.47<br>2.9<br>1.0                             |
| Total Family<br>Others         Nos         4.4         4.1         4.3         4.4           Others         Nos         5.2         4.5         4.7         4.8           Labour Contribution for field work         Nos         5.2         4.5         4.7         4.8           Labour Contribution for field work         Nos         5.2         4.5         4.7         4.8           Lassed Out furpurch)         %         4.4         60         89         60         10           Ternent         %         24         10         0         11         19           Thatumaru         %         4         8         01         0.1         10         10           Ternant         ha         0.40         0.25         0.83         0.10         0.22         0.33           -Leased         ha         0.10         0.16         0.03         0.29         0.33           -Leased         ha         0.23         0.34         0.18         0.10         0.10         1.0         1.0           Homestend         ha         0.24         0.23         0.34         3.3         2.2           Total         ha         0.24         0.21                                                                                                                                                                                                                                                                                                                                                                                                                                                                                                                                                                                                                                                                                                                                                                                                                                                                                                                                                                                                                                                                                                                                                                                                                                                                                                                                                                                         | Total Family<br>Others         Nos         4.8         4.1         4.3<br>0.4           Others         Nos         0.4         0.4         0.4           Total Household         Nos         5.2         4.5         4.7           Labour Contribution for field work         Nos         1.4         1.9         1.7           (2) Land Tenure                                                                                                                                                                                                                                                                                                                                                                                                                                                                                                                                                                                                                                                                                                                                                                                                                                                                                                                                                                                                                                                                                                                                                                                                                                                                                                                                                                                                                                                                                                                                                                                                                                                                                                                                       | 0.4<br>4.8<br>1.7<br>65<br>12<br>19<br>4<br>0.89<br>0.54<br>0.25<br>0.10<br>0.33<br>0.25<br>1.47<br>2.9<br>1.0                                    |
| Others         Nos         0.4         0.4         0.4         0.4         0.4         0.4         0.4         0.4         0.4         0.4         0.4         0.4         0.4         0.4         0.4         0.4         0.4         0.4         0.4         0.4         0.4         0.4         0.5         2.4         5.4         4.7         4.8           Land Temure         W         2.4         1.4         0.9         0.65         0.8         0.4         0.9         0.65         0.8         0.4         0.9         0.65         0.8         0.4         0.9         0.65         0.8         0.8         0.4         0.9         0.65         0.8         0.8         0.6         0.8         0.9         0.65         0.8         0.8         0.6         0.8         0.9         0.6         0.8         0.9         0.4         0.23         0.33         0.10         0.0.2         0.33         0.10         0.02         0.3         0.01         0.0         0.6         0.8         0.8         0.8         0.8         0.8         0.8         0.8         0.8         0.8         0.8         0.8         0.8         0.8         0.8         0.8         0.8         0.8 <td>Others         Nos         0.4         0.4         0.4           Total Household         Nos         5.2         4.5         4.7           Labour Contribution for field work         Nos         1.4         1.9         1.7           (2) Land Tenure         0wn (inherit/purch)         %         4.4         60         89           Leased in         %         2.4         11         0         7         1.1         1.1           Thattumaru         %         2.8         2.1         1.1         1         1.1         0           (3) Farm Holding         -         -         0.4         8         0         0.52         0.13         0.10         0.65         -         0.52         0.13         0.10         -         0.65         -         0.8         0.02         0.7         0.34         0.16         0.03         Homestead         ha         0.10         0.16         0.03         Homestead         ha         0.10         0.16         0.03         Homestead         ha         0.12         0.34         0.18         0.18         0.18         0.10         1.0         1.0         1.0         1.0         1.0         1.0         1.0         1.0</td> <td>0.4<br/>4.8<br/>1.7<br/>65<br/>12<br/>19<br/>4<br/>0.89<br/>0.54<br/>0.25<br/>0.10<br/>0.33<br/>0.25<br/>1.47<br/>2.9<br/>1.0</td> | Others         Nos         0.4         0.4         0.4           Total Household         Nos         5.2         4.5         4.7           Labour Contribution for field work         Nos         1.4         1.9         1.7           (2) Land Tenure         0wn (inherit/purch)         %         4.4         60         89           Leased in         %         2.4         11         0         7         1.1         1.1           Thattumaru         %         2.8         2.1         1.1         1         1.1         0           (3) Farm Holding         -         -         0.4         8         0         0.52         0.13         0.10         0.65         -         0.52         0.13         0.10         -         0.65         -         0.8         0.02         0.7         0.34         0.16         0.03         Homestead         ha         0.10         0.16         0.03         Homestead         ha         0.10         0.16         0.03         Homestead         ha         0.12         0.34         0.18         0.18         0.18         0.10         1.0         1.0         1.0         1.0         1.0         1.0         1.0         1.0                                                                                                                                                                                                                                                                                                                                                                                                                                                                                                                                                                                                                                                                                                                                                                                                                                                                                               | 0.4<br>4.8<br>1.7<br>65<br>12<br>19<br>4<br>0.89<br>0.54<br>0.25<br>0.10<br>0.33<br>0.25<br>1.47<br>2.9<br>1.0                                    |
| Total Household         Nos         5.2         4.5         4.7         4.8           Labor Contribution for field work         Nos         1.4         1.9         1.7         7.7           (2) Land Tenure                                                                                                                                                                                                                                                                                                                                                                                                                                                                                                                                                                                                                                                                                                                                                                                                                                                                                                                                                                                                                                                                                                                                                                                                                                                                                                                                                                                                                                                                                                                                                                                                                                                                                                                                                                                                                                                                                                                                                                                                                                                                                                                                                                                                                                                                                                                                 | $\begin{tabular}{ c c c c c c c c c c c c c c c c c c c$                                                                                                                                                                                                                                                                                                                                                                                                                                                                                                                                                                                                                                                                                                                                                                                                                                                                                                                                                                                                                                                                                                                                                                                                                                                                                                                                                                                                                                                                                                                                                                                                                                                                                                                                                                                                                                                                                                                                                                                                                              | 4.8<br>1.7<br>65<br>12<br>19<br>4<br>0.89<br>0.54<br>0.25<br>0.10<br>0.33<br>0.25<br>1.47<br>2.9<br>1.0                                           |
| Labour Contribution for field work         Nos         1.4         1.9         1.7         1.7           (2) Land Tenure         Own (induct/purch)<br>Leased in         %         44         60         89         66           Tennent         %         28         21         11         09           Tennent         %         28         21         11         09           Thigued (sub-total)         ha         0.10         0.91         0.65         0.88           -Own         ha         0.52         0.13         0.10         0.23           -Leased         ha         0.41         0.28         0.29         0.33           -Leased         ha         0.41         0.28         0.29         0.33           Other         ha         0.41         0.28         0.29         0.33           Other         ha         0.41         0.28         0.29         0.33           Other         ha         0.41         0.10         0.10         0.10           Ionise         Nos         2.6         2.8         3.3         2.2           (d) (a) House condition         Total         Nos         1.0         1.0         1.0                                                                                                                                                                                                                                                                                                                                                                                                                                                                                                                                                                                                                                                                                                                                                                                                                                                                                                                                                                                                                                                                                                                                                                                                                                                                                                                                                                                                 | Labour Contribution for field work         Nos         1.4         1.9         1.7           (2) Land Tenure         Own (inherit/purch)         %         44         60         89           Leased in         %         28         21         11         0           Tennent         %         28         21         11         0           Totaltumaru         %         4         8         0           (3) Farm Holding           Irrigated (sub-total)         ha         1.10         0.91         0.65           -Own         ha         0.48         0.62         0.52           -Tenant         ha         0.10         0.16         0.03           Homestead         ha         0.10         0.16         0.03           Other         ha         0.23         0.34         0.18           Total         ha         1.74         1.54         1.12           (4) (a) House condition         Total         Nos         2.6         2.8         3.3           Total         %         88.0         66.7         63.6         63.6           Common Wells         %         12.0         5.7         12.1         10 <td>1.7<br/>65<br/>12<br/>19<br/>4<br/>0.89<br/>0.54<br/>0.25<br/>0.10<br/>0.33<br/>0.25<br/>1.47<br/>2.9<br/>1.0</td>                                                                                                                                                                                                                                                                                                                                                                                                                                                                                                                                                                                                                                                                                                                                                                                                                                  | 1.7<br>65<br>12<br>19<br>4<br>0.89<br>0.54<br>0.25<br>0.10<br>0.33<br>0.25<br>1.47<br>2.9<br>1.0                                                  |
| (2) Land Tenure         Own (inherit/purch)         %         44         60         89         65           Lesset in         %         24         11         0         10           Tennent         %         28         21         11         0         10           Tennent         %         28         21         11         09         10           (3) Farm Holding         ina         1.00         0.91         0.65         0.89           -Own         ha         0.48         0.62         0.52         0.53           -Tenant         ha         0.10         0.16         0.03         0.10           Homestead         ha         0.14         0.22         0.29         0.33           Other         ha         0.74         1.54         1.12         1.47           (4) (a) House Condition              0.18         0.23         0.33         0.10         1.0         1.0         1.0         1.0         1.0         1.0         1.0         1.0         1.0         1.0         1.0         1.0         1.0         1.0         1.0         1.0         1.0         1.0                                                                                                                                                                                                                                                                                                                                                                                                                                                                                                                                                                                                                                                                                                                                                                                                                                                                                                                                                                                                                                                                                                                                                                                                                                                                                                                                                                                                                                                | (2) Land Tenure         Own (inherit/purch)         %         44         60         89           Leased in         %         24         11         0           Tennent         %         28         21         11           (3) Farm Holding         Irrigated (sub-total)         ha         0.44         8         0           -Own         ha         0.48         0.62         0.52         0.13         0.10           -Denant         ha         0.52         0.13         0.10         0.16         0.03           -Tenant         ha         0.41         0.23         0.34         0.18           Total         ha         1.74         1.54         1.12           (4) (a) House Condition                                                                                                                                                                                                                                                                                                                                                                                                                                                                                                                                                                                                                                                                                                                                                                                                                                                                                                                                                                                                                                                                                                                                                                                                                                                                                                                                                                                  | 65<br>12<br>19<br>4<br>0.89<br>0.54<br>0.25<br>0.10<br>0.33<br>0.25<br>1.47<br>2.9<br>1.0                                                         |
| Own (inherit/purch)         %         44         60         89         66           Leased in         %         28         21         11         09           Tennent         %         28         21         11         09           (3) Farm Holding         irrigated (sub-total)         ha         0.04         8         0         4           (3) Farm Holding         irrigated (sub-total)         ha         0.10         0.52         0.53           -Own         ha         0.52         0.13         0.10         0.25           -Leased         ha         0.10         0.16         0.03         0.04           Homestead         ha         0.17         1.54         1.12         1.47           (4) (a) House Condition         -         -         -         -         -         -         -         -         -         -         -         -         -         -         -         -         -         -         -         -         -         -         -         -         -         -         -         -         -         -         -         -         -         -         -         -         -         -                                                                                                                                                                                                                                                                                                                                                                                                                                                                                                                                                                                                                                                                                                                                                                                                                                                                                                                                                                                                                                                                                                                                                                                                                                                                                                                                                                                                         | $\begin{tabular}{ c c c c c c c c c c c c c c c c c c c$                                                                                                                                                                                                                                                                                                                                                                                                                                                                                                                                                                                                                                                                                                                                                                                                                                                                                                                                                                                                                                                                                                                                                                                                                                                                                                                                                                                                                                                                                                                                                                                                                                                                                                                                                                                                                                                                                                                                                                                                                              | 12<br>19<br>4<br>0.89<br>0.54<br>0.25<br>0.10<br>0.33<br>0.25<br>1.47<br>2.9<br>1.0                                                               |
| Lessed in Tennent         %         24         11         0         11           Tennent         %         28         21         11         19           Trigated (sub-total)         ha         1.10         0.01         0.65         0.89           -Own         ha         0.48         0.62         0.52         0.53           -Tennat         ha         0.22         0.13         0.10         0.23           -Lessed         ha         0.10         0.16         0.03         0.01           Homestead         ha         0.23         0.34         0.18         0.22           Total         ha         0.26         2.8         3.3         2.2           Total         ha         0.26         2.8         3.3         2.2           Total         ha         0.21         0.10         1.0         1.0         1.0           Water Supply %         Own Wells         %         20.0         58.3         39.4         30.2           Tube Wells         %         12.0         57         12.1         99           (b) House construction         Tube Wells         %         20.0         58.3         39.4         30.2<                                                                                                                                                                                                                                                                                                                                                                                                                                                                                                                                                                                                                                                                                                                                                                                                                                                                                                                                                                                                                                                                                                                                                                                                                                                                                                                                                                                                   | $\begin{tabular}{ c c c c c c } \hline Leased in & 96 & 24 & 11 & 0 \\ \hline Tennent & 96 & 28 & 21 & 11 \\ \hline Thatumaru & 96 & 4 & 8 & 0 \\ \hline (3) Farm Holding & & & & & & & & & & & & & & & & & & &$                                                                                                                                                                                                                                                                                                                                                                                                                                                                                                                                                                                                                                                                                                                                                                                                                                                                                                                                                                                                                                                                                                                                                                                                                                                                                                                                                                                                                                                                                                                                                                                                                                                                                                                                                                                                                                                                      | 12<br>19<br>4<br>0.89<br>0.54<br>0.25<br>0.10<br>0.33<br>0.25<br>1.47<br>2.9<br>1.0                                                               |
| Tennent         %         28         21         11         99           (3) Farm Holding         Irrigatel (sub-total)         ha         0.10         0.91         0.65         0.89           -Own         ha         0.48         0.62         0.52         0.53         0.54           -Tenant         ha         0.22         0.13         0.010         0.02         0.33         0.010         0.02         0.33         0.010         0.02         0.33         0.010         0.050         0.02         0.33         0.010         0.050         0.02         0.33         0.010         0.050         0.02         0.33         0.010         0.050         0.050         0.050         0.050         0.050         0.050         0.050         0.050         0.050         0.050         0.050         0.050         0.050         0.050         0.050         0.050         0.050         0.050         0.050         0.050         0.050         0.050         0.050         0.050         0.050         0.050         0.050         0.050         0.050         0.050         0.050         0.050         0.050         0.050         0.050         0.050         0.050         0.050         0.050         0.050         0.050<                                                                                                                                                                                                                                                                                                                                                                                                                                                                                                                                                                                                                                                                                                                                                                                                                                                                                                                                                                                                                                                                                                                                                                                                                                                                                                | Tennent<br>Thattumaru         %         28         21         11<br>Nattumaru           (3) Farm Holding         Irrigated (sub-total)         ha         1.10         0.91         0.65           -Own         ha         0.48         0.62         0.52         0.52         0.13         0.10           -Jenant         ha         0.10         0.16         0.03         Homestead         ha         0.10         0.16         0.03           Homestead         ha         0.10         0.16         0.03         Homestead         ha         0.23         0.34         0.18           Other         ha         0.23         0.34         0.18         0.10         1.0         1.12           (4) (a) House Condition         Nos         2.6         2.8         3.3         Toilet         Nos         1.0         1.0           Water Supply %         0         0         1.0         1.0         1.0         1.0           Water Supply %         %         12.0         5.7         12.1         (b) House construction                                                                                                                                                                                                                                                                                                                                                                                                                                                                                                                                                                                                                                                                                                                                                                                                                                                                                                                                                                                                                                                  | 19<br>4<br>0.89<br>0.54<br>0.25<br>0.10<br>0.33<br>0.25<br>1.47<br>2.9<br>1.0                                                                     |
| Thatumaru         %         4         8         0         4           (3) Farm Holding         Irrigated (sub-total)         ha         1.10         0.91         0.65         0.89           -Own         ha         0.48         0.62         0.52         0.54         0.52         0.54           -Tenant         ha         0.52         0.13         0.10         0.22         0.23         0.016         0.023           Homestead         ha         0.41         0.22         0.29         0.03         0.016           Homestead         ha         0.23         0.34         0.18         0.25           Total         ha         1.74         1.54         1.12         1.47           (4) (a) House Condition         Total         ha         0.77         1.21         1.43           Own Wells         %         88.0         66.7         63.6         72.8           Own Wells         %         1.0         1.0         1.0         1.0           Mater Supply %         0         3         3         7.3         7.2.1         9.9           (b) House construction         Tote Wells         %         16         3         3 <td< td=""><td>Thatumaru         %         4         8         0           (3) Farm Holding        </td><td>4<br/>0.89<br/>0.54<br/>0.25<br/>0.10<br/>0.33<br/>0.25<br/>1.47<br/>2.9<br/>1.0</td></td<>                                                                                                                                                                                                                                                                                                                                                                                                                                                                                                                                                                                                                                                                                                                                                                                                                                                                                                                                                                                                                                                                                                                                                                                  | Thatumaru         %         4         8         0           (3) Farm Holding                                                                                                                                                                                                                                                                                                                                                                                                                                                                                                                                                                                                                                                                                                                                                                                                                                                                                                                                                                                                                                                                                                                                                                                                                                                                                                                                                                                                                                                                                                                                                                                                                                                                                                                                                                                                                                                                                                                                                                                                          | 4<br>0.89<br>0.54<br>0.25<br>0.10<br>0.33<br>0.25<br>1.47<br>2.9<br>1.0                                                                           |
| (3) Farm Holding         initial (sub-total)         ha         1.10         0.01         0.652         0.88           -Own         ha         0.48         0.62         0.52         0.53           -Tenant         ha         0.48         0.62         0.52         0.53           -teased         ha         0.10         0.16         0.03         0.01           Homestead         ha         0.41         0.28         0.29         0.33           Other         ha         0.23         0.34         0.18         0.22           Total         ha         0.74         1.12         1.47           (4) (a) House Condition                                                                                                                                                                                                                                                                                                                                                                                                                                                                                                                                                                                                                                                                                                                                                                                                                                                                                                                                                                                                                                                                                                                                                                                                                                                                                                                                                                                                                                                                                                                                                                                                                                                                                                                                                                                                                                                                                                            | (3) Farm Holding       Irrigated (sub-total)       ha       1.10       0.91       0.65         -Own       ha       0.48       0.62       0.52         -Tenant       ha       0.10       0.16       0.03         -Leased       ha       0.10       0.16       0.03         Homestead       ha       0.10       0.16       0.03         Other       ha       0.23       0.34       0.18         Total       ha       1.74       1.54       1.12         (4) (a) House Condition       Nos       2.6       2.8       3.3         Toilet       Nos       1.0       1.0       1.0         Water Supply %       0       0.0       58.3       39.4         Own Wells       %       20.0       58.3       39.4         Tube Wells       %       12.0       5.7       12.1         (b) House construction       6       3       3       3         Asbestos       %       28       36       91         Walls       %       28       36       91         Walls       %       36       36       46         Brick + Plastered       %       36 </td <td>0.89<br/>0.54<br/>0.25<br/>0.10<br/>0.33<br/>0.25<br/>1.47<br/>2.9<br/>1.0</td>                                                                                                                                                                                                                                                                                                                                                                                                                                                                                                                                                                                                                                                                                                                                                                                                                                                                                                                                                            | 0.89<br>0.54<br>0.25<br>0.10<br>0.33<br>0.25<br>1.47<br>2.9<br>1.0                                                                                |
| Irrigated (sub-total)         ha         1.10         0.91         0.65         0.89           -Own         ha         0.48         0.62         0.52         0.53         0.10         0.25           -Leased         ha         0.10         0.16         0.03         0.01           Homestead         ha         0.14         0.28         0.29         0.33           Other         ha         0.23         0.34         0.18         0.22           Total         ha         1.74         1.54         1.12         1.47           (9) (a) House Condition                                                                                                                                                                                                                                                                                                                                                                                                                                                                                                                                                                                                                                                                                                                                                                                                                                                                                                                                                                                                                                                                                                                                                                                                                                                                                                                                                                                                                                                                                                                                                                                                                                                                                                                                                                                                                                                                                                                                                                              | $\begin{tabular}{ c c c c c c c c c c c c c c c c c c c$                                                                                                                                                                                                                                                                                                                                                                                                                                                                                                                                                                                                                                                                                                                                                                                                                                                                                                                                                                                                                                                                                                                                                                                                                                                                                                                                                                                                                                                                                                                                                                                                                                                                                                                                                                                                                                                                                                                                                                                                                              | 0.54<br>0.25<br>0.10<br>0.33<br>0.25<br>1.47<br>2.9<br>1.0                                                                                        |
|                                                                                                                                                                                                                                                                                                                                                                                                                                                                                                                                                                                                                                                                                                                                                                                                                                                                                                                                                                                                                                                                                                                                                                                                                                                                                                                                                                                                                                                                                                                                                                                                                                                                                                                                                                                                                                                                                                                                                                                                                                                                                                                                                                                                                                                                                                                                                                                                                                                                                                                                               | $\begin{tabular}{ c c c c c c c c c c c c c c c c c c c$                                                                                                                                                                                                                                                                                                                                                                                                                                                                                                                                                                                                                                                                                                                                                                                                                                                                                                                                                                                                                                                                                                                                                                                                                                                                                                                                                                                                                                                                                                                                                                                                                                                                                                                                                                                                                                                                                                                                                                                                                              | 0.54<br>0.25<br>0.10<br>0.33<br>0.25<br>1.47<br>2.9<br>1.0                                                                                        |
| -Franat         ha         0.62         0.13         0.10         0.025           -Leased         ha         0.10         0.16         0.03         0.00           Homestead         ha         0.23         0.29         0.33         0.16           Other         ha         0.23         0.34         0.18         0.225           Total         ha         0.24         0.34         0.12         1.12           (4) (a) House Condition                                                                                                                                                                                                                                                                                                                                                                                                                                                                                                                                                                                                                                                                                                                                                                                                                                                                                                                                                                                                                                                                                                                                                                                                                                                                                                                                                                                                                                                                                                                                                                                                                                                                                                                                                                                                                                                                                                                                                                                                                                                                                                  | $\begin{tabular}{ c c c c c c c c c c c c c c c c c c c$                                                                                                                                                                                                                                                                                                                                                                                                                                                                                                                                                                                                                                                                                                                                                                                                                                                                                                                                                                                                                                                                                                                                                                                                                                                                                                                                                                                                                                                                                                                                                                                                                                                                                                                                                                                                                                                                                                                                                                                                                              | 0.25<br>0.10<br>0.33<br>0.25<br>1.47<br>2.9<br>1.0                                                                                                |
| I-cased<br>Homestead<br>Other         ha         0.10         0.16         0.03         0.10           Homestead<br>Other         ha         0.41         0.28         0.29         0.33           Total         ha         1.74         1.54         1.12         1.47           (4) (a) House Condition                                                                                                                                                                                                                                                                                                                                                                                                                                                                                                                                                                                                                                                                                                                                                                                                                                                                                                                                                                                                                                                                                                                                                                                                                                                                                                                                                                                                                                                                                                                                                                                                                                                                                                                                                                                                                                                                                                                                                                                                                                                                                                                                                                                                                                     | Leased         ha         0.10         0.16         0.03           Homestead         ha         0.41         0.28         0.29           Other         ha         0.23         0.34         0.18           Total         ha         1.74         1.54         1.12           (4) (a) House Condition                                                                                                                                                                                                                                                                                                                                                                                                                                                                                                                                                                                                                                                                                                                                                                                                                                                                                                                                                                                                                                                                                                                                                                                                                                                                                                                                                                                                                                                                                                                                                                                                                                                                                                                                                                                  | 0.10<br>0.33<br>0.25<br>1.47<br>2.9<br>1.0                                                                                                        |
| Homestead<br>Other         ha         0.41         0.28         0.29         0.33           Other         Intal         Inta         0.14         0.12         1.42           (4) (a) House Condition                                                                                                                                                                                                                                                                                                                                                                                                                                                                                                                                                                                                                                                                                                                                                                                                                                                                                                                                                                                                                                                                                                                                                                                                                                                                                                                                                                                                                                                                                                                                                                                                                                                                                                                                                                                                                                                                                                                                                                                                                                                                                                                                                                                                                                                                                                                                         | $\begin{tabular}{ c c c c c c c c c c c c c c c c c c c$                                                                                                                                                                                                                                                                                                                                                                                                                                                                                                                                                                                                                                                                                                                                                                                                                                                                                                                                                                                                                                                                                                                                                                                                                                                                                                                                                                                                                                                                                                                                                                                                                                                                                                                                                                                                                                                                                                                                                                                                                              | 0.33<br>0.25<br>1.47<br>2.9<br>1.0                                                                                                                |
|                                                                                                                                                                                                                                                                                                                                                                                                                                                                                                                                                                                                                                                                                                                                                                                                                                                                                                                                                                                                                                                                                                                                                                                                                                                                                                                                                                                                                                                                                                                                                                                                                                                                                                                                                                                                                                                                                                                                                                                                                                                                                                                                                                                                                                                                                                                                                                                                                                                                                                                                               | $\begin{tabular}{ c c c c c c c c c c c c c c c c c c c$                                                                                                                                                                                                                                                                                                                                                                                                                                                                                                                                                                                                                                                                                                                                                                                                                                                                                                                                                                                                                                                                                                                                                                                                                                                                                                                                                                                                                                                                                                                                                                                                                                                                                                                                                                                                                                                                                                                                                                                                                              | 0.25<br>1.47<br>2.9<br>1.0                                                                                                                        |
| Total         ha         1.74         1.54         1.12         1.47           (4) (a) House Condition         Noos         2.6         2.8         3.3         2.9           Toilt         Noos         1.0         1.0         1.0         1.0         1.0           Water Supply %         Own Wells         %         28.0         66.7         63.6         72.8           Common Wells         %         20.0         58.3         39.4         39.2         12.1         9.9           (b) House construction                                                                                                                                                                                                                                                                                                                                                                                                                                                                                                                                                                                                                                                                                                                                                                                                                                                                                                                                                                                                                                                                                                                                                                                                                                                                                                                                                                                                                                                                                                                                                                                                                                                                                                                                                                                                                                                                                                                                                                                                                          | $\begin{tabular}{ c c c c c c c c c c c c c c c c c c c$                                                                                                                                                                                                                                                                                                                                                                                                                                                                                                                                                                                                                                                                                                                                                                                                                                                                                                                                                                                                                                                                                                                                                                                                                                                                                                                                                                                                                                                                                                                                                                                                                                                                                                                                                                                                                                                                                                                                                                                                                              | 1.47<br>2.9<br>1.0                                                                                                                                |
| (4) (a) House Condition         Nos         2.6         2.8         3.3         2.7           Toilet         Nos         1.0         1.0         1.0         1.0         1.0           Water Supply %         0         1.0         1.0         1.0         1.0         1.0           Own Wells         %         20.0         58.3         39.4         39.2           Tube Wells         %         12.0         5.7         12.1         9.9           (b) House construction                                                                                                                                                                                                                                                                                                                                                                                                                                                                                                                                                                                                                                                                                                                                                                                                                                                                                                                                                                                                                                                                                                                                                                                                                                                                                                                                                                                                                                                                                                                                                                                                                                                                                                                                                                                                                                                                                                                                                                                                                                                               | (4) (a) House Condition         No of Rooms         Nos         2.6         2.8         3.3           Toilet         Nos         1.0         1.0         1.0         1.0           Water Supply %         0wn Wells         %         88.0         66.7         63.6           Common Wells         %         20.0         58.3         39.4           Tube Wells         %         12.0         5.7         12.1           (b) House construction         Roof         16         3         3           Tin Sheets         %         0         3         0           Tile         %         28         36         91           Walls          16         3         3           Mud         %         16         3         3           Brick         %         28         36         91           Walls          6         51         51           Floor         Cement         %         88         86         85           Mud         %         12         14         15           Electricity         %         84         81         67           (5)Home Applicants                                                                                                                                                                                                                                                                                                                                                                                                                                                                                                                                                                                                                                                                                                                                                                                                                                                                                                                                                                                                             | 2.9<br>1.0                                                                                                                                        |
| No of Rooms         Nos         2.6         2.8         3.3         2.2           Toilet         Nos         1.0         1.0         1.0         1.0         1.0           Water Supply % $0$ 88.0         66.7         63.6         72.8           Common Wells $\%$ 20.0         5.7         12.1         99           (b) House construction                                                                                                                                                                                                                                                                                                                                                                                                                                                                                                                                                                                                                                                                                                                                                                                                                                                                                                                                                                                                                                                                                                                                                                                                                                                                                                                                                                                                                                                                                                                                                                                                                                                                                                                                                                                                                                                                                                                                                                                                                                                                                                                                                                                               | $\begin{tabular}{ c c c c c c c c c c c c c c c c c c c$                                                                                                                                                                                                                                                                                                                                                                                                                                                                                                                                                                                                                                                                                                                                                                                                                                                                                                                                                                                                                                                                                                                                                                                                                                                                                                                                                                                                                                                                                                                                                                                                                                                                                                                                                                                                                                                                                                                                                                                                                              | 1.0                                                                                                                                               |
| Toilet         Nos         1.0         1.0         1.0         1.0           Water Supply %         %         88.0         66.7         63.6         72.8           Common Wells         %         20.0         58.3         39.4         39.2           Tube Wells         %         12.0         5.7         12.1         9.9           (b) House construction                                                                                                                                                                                                                                                                                                                                                                                                                                                                                                                                                                                                                                                                                                                                                                                                                                                                                                                                                                                                                                                                                                                                                                                                                                                                                                                                                                                                                                                                                                                                                                                                                                                                                                                                                                                                                                                                                                                                                                                                                                                                                                                                                                              | Toilet         Nos         1.0         1.0         1.0           Water Supply %         0wn Wells         %         88.0         66.7         63.6           Common Wells         %         20.0         58.3         39.4           Tube Wells         %         12.0         5.7         12.1           (b) House construction         %         16         3         3           Cadjan         %         16         3         3           Asbestos         %         56         58         6           Tin Sheets         %         0         3         0           Tile         %         28         36         91           Walls           3         3           Brick         %         36         36         46           Floor           51           Cement         %         88         86         85           Mud         %         12         14         15           Electricity         %         84         81         67           (5)Home Applicants         76         76         76           Phone         % <td>1.0</td>                                                                                                                                                                                                                                                                                                                                                                                                                                                                                                                                                                                                                                                                                                                                                                                                                                                                                                                                                                                                                                      | 1.0                                                                                                                                               |
| Water Supply %<br>Own Wells         %<br>%         88.0         66.7         63.6         72.8           Common Wells         %         12.0         5.7         12.1         9.9           (b) House construction                                                                                                                                                                                                                                                                                                                                                                                                                                                                                                                                                                                                                                                                                                                                                                                                                                                                                                                                                                                                                                                                                                                                                                                                                                                                                                                                                                                                                                                                                                                                                                                                                                                                                                                                                                                                                                                                                                                                                                                                                                                                                                                                                                                                                                                                                                                            | Water Supply %<br>Own Wells         %<br>Second<br>Common Wells         %<br>%         88.0         66.7         63.6           Common Wells         %         20.0         58.3         39.4           Tube Wells         %         12.0         5.7         12.1           (b) House construction         Koof         Koof         Koof         Koof         Koof           Cadjan         %         16         3         3         3         3         3         3         3         3         3         3         3         3         3         3         3         3         3         3         3         3         3         3         3         3         3         3         3         3         3         3         3         3         3         3         3         3         3         3         3         3         3         3         3         3         3         3         3         3         3         3         3         3         3         3         3         3         3         3         3         3         3         3         3         3         3         3         3         3         3         3         3                                                                                                                                                                                                                                                                                                                                                                                                                                                                                                                                                                                                                                                                                                                                                                                                                                                                                                                                      |                                                                                                                                                   |
| Own Wells<br>Common Wells         %         88.0         66.7         63.6         72.8           Tube Wells         %         20.0         58.3         39.4         39.2           Tube Wells         %         12.0         5.7         12.1         9.9           (b) House construction                                                                                                                                                                                                                                                                                                                                                                                                                                                                                                                                                                                                                                                                                                                                                                                                                                                                                                                                                                                                                                                                                                                                                                                                                                                                                                                                                                                                                                                                                                                                                                                                                                                                                                                                                                                                                                                                                                                                                                                                                                                                                                                                                                                                                                                  | Own Wells         %         88.0         66.7         63.6           Common Wells         %         20.0         58.3         39.4           Tube Wells         %         12.0         5.7         12.1           (b) House construction         %         16         3         3           Roof           6         56         58         6           Tin Sheets         %         0         3         0         0         3         0           Tile         %         28         36         91         3         0         3         0           Walls         %         16         3         3         3         3         3           Brick         %         28         36         91         3         3         3           Mud         %         16         3         3         3         3         3           Floor           48         61         51         5           Floor           48         86         85         5           Mud         %         12         14         15         5 <td< td=""><td></td></td<>                                                                                                                                                                                                                                                                                                                                                                                                                                                                                                                                                                                                                                                                                                                                                                                                                                                                                                                                                                                                                                                |                                                                                                                                                   |
| Common Wells         %         20.0         58.3         39.4         39.2           Tube Wells         %         12.0         5.7         12.1         9.9           (b) House construction                                                                                                                                                                                                                                                                                                                                                                                                                                                                                                                                                                                                                                                                                                                                                                                                                                                                                                                                                                                                                                                                                                                                                                                                                                                                                                                                                                                                                                                                                                                                                                                                                                                                                                                                                                                                                                                                                                                                                                                                                                                                                                                                                                                                                                                                                                                                                  | Common Wells<br>Tube Wells         %         20.0         58.3         39.4           Tube Wells         %         12.0         5.7         12.1           (b) House construction         Roof              12.0         5.7         12.1           (b) House construction         Roof                                                                                                                                                                                                                                                                                                                                                                                                                                                                                                                                                                                                                                                                                                                                                                                                                                                                                                                                                                                                                                                                                                                                                                                                                                                                                                                                                                                                                                                                                                                                                                                                                                                                                                                                                                                               |                                                                                                                                                   |
| Tube Wells         %         12.0         5.7         12.1         9.9           (b) House construction                                                                                                                                                                                                                                                                                                                                                                                                                                                                                                                                                                                                                                                                                                                                                                                                                                                                                                                                                                                                                                                                                                                                                                                                                                                                                                                                                                                                                                                                                                                                                                                                                                                                                                                                                                                                                                                                                                                                                                                                                                                                                                                                                                                                                                                                                                                                                                                                                                       | Tube Wells         %         12.0         5.7         12.1           (b) House construction         Roof               12.0         5.7         12.1           (b) House construction         Roof                                                                                                                                                                                                                                                                                                                                                                                                                                                                                                                                                                                                                                                                                                                                                                                                                                                                                                                                                                                                                                                                                                                                                                                                                                                                                                                                                                                                                                                                                                                                                                                                                                                                                                                                                                                                                                                                                    |                                                                                                                                                   |
| (b) House construction         Roof         Image: construction         Roof         Image: construction         Roof                                                                                                                                                                                                                                                                                                                                                                                                                                                                                                                                                                                                                                                                                                                                                                                                                                                                                                                                                                                                                                                                                                                                                                                                                                                                                     | (b) House construction         Roof         Image: Cadjan and the system of the system  | 39.2                                                                                                                                              |
| (b) House construction         Roof         Image: construction         Roof         Image: construction         Roof                                                                                                                                                                                                                                                                                                                                                                                                                                                                                                                                                                                                                                                                                                                                                                                                                                                                                                                                                                                                                                                                                                                                                                                                                                                                                     | (b) House construction         Roof         Image: Cadjan and the system of the system  | 9.9                                                                                                                                               |
| Roof<br>Cadjan         %         16         3         3         7.3           Asbestos         %         56         58         6         400           Tin Sheets         %         0         3         0         1.0           Tile         %         28         36         91         51.7           Walls         Mud         %         16         3         3         7.3           Brick         %         36         36         46         39.3         3           Brick + Plastered         %         48         61         51         53.3           Floor         Cement         %         88         86         85         86.3           Mud         %         12         14         15         13.7           Electricity         %         81         82         79         80           Radio         %         77         82         76         78           Phone         %         33         33         33         32           Fridge         %         19         16         3         13           Kitchen Equipment         %         N'duwa         Th'wila                                                                                                                                                                                                                                                                                                                                                                                                                                                                                                                                                                                                                                                                                                                                                                                                                                                                                                                                                                                                                                                                                                                                                                                                                                                                                                                                                                                                                                                           | Roof         Galjan         %         16         3         3           Asbestos         %         56         58         6           Tin Sheets         %         0         3         0           Tile         %         28         36         91           Walls         %         16         3         3           Mud         %         16         3         3           Brick         %         36         36         46           Brick + Plastered         %         48         61         51           Floor                Cement         %         88         86         85           Mud         %         12         14         15           Electricity         %         84         81         67           (5)Home Applicants         TV           TV         %         81         82         79           Radio         %         77         82         76           Phone         %         35         39         33                                                                                                                                                                                                                                                                                                                                                                                                                                                                                                                                                                                                                                                                                                                                                                                                                                                                                                                                                                                                                                                                                                                                                   |                                                                                                                                                   |
| Asbestos         %         56         58         6         40.0           Tin Sheets         %         0         3         0         1.0           Tile         %         28         36         91         51.7           Walls         -         -         -         -         -         -           Mud         %         16         3         3         7.3           Brick         Ploor         -         -         -         -         -         -         -         -         -         -         -         -         -         -         -         -         -         -         -         -         -         -         -         -         -         -         -         -         -         -         -         -         -         -         -         -         -         -         -         -         -         -         -         -         -         -         -         -         -         -         -         -         -         -         -         -         -         -         -         -         -         -         -         -         -         -         <                                                                                                                                                                                                                                                                                                                                                                                                                                                                                                                                                                                                                                                                                                                                                                                                                                                                                                                                                                                                                                                                                                                                                                                                                                                                                                                                                                                                                                                    | Asbestos         %         56         58         6           Tin Sheets         %         0         3         0           Tile         %         28         36         91           Walls                Mud         %         16         3         3           Brick         %         36         36         46           Brick + Plastered         %         48         61         51           Floor                Cement         %         88         86         85           Mud         %         12         14         15           Electricity         %         84         81         67           TV         %         81         82         79           Radio         %         77         82         76           Phone         %         42         21         12           Sawing Machine         %         35         39         33                                                                                                                                                                                                                                                                                                                                                                                                                                                                                                                                                                                                                                                                                                                                                                                                                                                                                                                                                                                                                                                                                                                                                                                                                                  |                                                                                                                                                   |
| Asbestos         %         56         58         6         40.0           Tin Sheets         %         0         3         0         1.0           Tile         %         28         36         91         51.7           Walls         -         -         -         -         -         -           Mud         %         16         3         3         7.3           Brick         Ploor         -         -         -         -         -         -         -         -         -         -         -         -         -         -         -         -         -         -         -         -         -         -         -         -         -         -         -         -         -         -         -         -         -         -         -         -         -         -         -         -         -         -         -         -         -         -         -         -         -         -         -         -         -         -         -         -         -         -         -         -         -         -         -         -         -         -         <                                                                                                                                                                                                                                                                                                                                                                                                                                                                                                                                                                                                                                                                                                                                                                                                                                                                                                                                                                                                                                                                                                                                                                                                                                                                                                                                                                                                                                                    | Asbestos         %         56         58         6           Tin Sheets         %         0         3         0           Tile         %         28         36         91           Walls                Mud         %         16         3         3           Brick         %         36         36         46           Brick + Plastered         %         48         61         51           Floor                Cement         %         88         86         85           Mud         %         12         14         15           Electricity         %         84         81         67           TV         %         81         82         79           Radio         %         77         82         76           Phone         %         42         21         12           Sawing Machine         %         35         39         33                                                                                                                                                                                                                                                                                                                                                                                                                                                                                                                                                                                                                                                                                                                                                                                                                                                                                                                                                                                                                                                                                                                                                                                                                                  | 7.3                                                                                                                                               |
| Tin Sheets         %         0         3         0         1.0           Tile         %         28         36         91         51.7           Walls         Mud         %         16         3         3         7.3           Brick         %         36         36         46         39.3           Brick + Plastered         %         48         61         51         53.3           Floor          Cement         %         88         86         85         86.3           Mud         %         12         14         15         13.7           Electricity         %         84         81         67         77.3           SiHome Applicants         TV         %         84         81         67         78.3           Fidge         %         77         82         79         80           Radio         %         77         82         76         78           Phone         %         33         33         36         53         39         33         36           Fridge         %         19         16         3         13         33         36<                                                                                                                                                                                                                                                                                                                                                                                                                                                                                                                                                                                                                                                                                                                                                                                                                                                                                                                                                                                                                                                                                                                                                                                                                                                                                                                                                                                                                                                                 | Tin Sheets         %         0         3         0           Tile         %         28         36         91           Walls                Mud         %         16         3         3           Brick         %         36         36         46           Brick + Plastered         %         48         61         51           Floor                Cement         %         88         86         85           Mud         %         12         14         15           Electricity         %         81         82         79           Radio         %         77         82         76           Phone         %         42         21         12           Sawing Machine         %         35         39         33                                                                                                                                                                                                                                                                                                                                                                                                                                                                                                                                                                                                                                                                                                                                                                                                                                                                                                                                                                                                                                                                                                                                                                                                                                                                                                                                                       |                                                                                                                                                   |
| Tile         %         28         36         91         51.7           Walls         Mud         %         16         3         3         7.3           Brick         %         36         36         46         39.3         7.3           Brick + Plastered         %         48         61         51         53.3           Floor                                                                                                                                                                                                                                                                                                                                                                                                                                                                                                                                                                                                                                                                                                                                                                                                                                                                                                                                                                                                                                                                                                                                                                                                                                                                                                                                                                                                                                                                                                                                                                                                                                                                                                                                                                                                                                                                                                                                                                                                                                                                                                                                                                                                         | Tile         %         28         36         91           Walls         Mud         %         16         3         3           Brick         %         36         36         46           Brick + Plastered         %         48         61         51           Floor           7         7           Cement         %         88         86         85           Mud         %         12         14         15           Electricity         %         84         81         67           (5)Home Applicants         TV         %         81         82         79           Radio         %         77         82         76           Phone         %         42         21         12           Sawing Machine         %         35         39         33                                                                                                                                                                                                                                                                                                                                                                                                                                                                                                                                                                                                                                                                                                                                                                                                                                                                                                                                                                                                                                                                                                                                                                                                                                                                                                                       |                                                                                                                                                   |
| Walls         Mud         %         16         3         3         7.3           Brick         %         36         36         46         39.3           Brick + Plastered         %         38         61         51         53.3           Floor          86         85         86.3           Mud         %         84         81         67         77.3           Electricity         %         84         81         67         77.3           (5)Home Applicants         7         82         76         78           Radio         %         81         82         79         80           Radio         %         81         82         79         80           Fridge         %         42         21         12         25           Sawing Machine         %         35         39         33         36           Fridge         %         19         16         3         13           Car/Van         %         0         3         0         1           Motorbike         %         31         33         36         440              Pushbike                                                                                                                                                                                                                                                                                                                                                                                                                                                                                                                                                                                                                                                                                                                                                                                                                                                                                                                                                                                                                                                                                                                                                                                                                                                                                                                                                                                                                                                                               | Walls                                                                                                                                                                                                                                                                                                                                                                                                                                                                                                                                                                                                                                                                                                                                                                                                                                                                                                                                                                                                                                                                                                                                                                                                                                                                                                                                                                                                                                                                                                                                                                                                                                                                                                                                                                                                                                                                                                                                                                                                                                                                                 |                                                                                                                                                   |
| Mud         %         16         3         3         7.3           Brick         %         36         36         46         39.3           Brick + Plastered         %         48         61         51         53.3           Floor         Cement         %         88         86         85         86.3           Mud         %         12         14         15         13.7           Electricity         %         84         81         67         77.3           (5)Home Applicants         TV         %         81         82         79         80           Radio         %         77         82         76         78           Phone         %         42         21         12         25           Sawing Machine         %         35         39         33         36           Fan         %         23         39         33         36           Fan         %         19         16         3         13           Kitchen Equipment         %         19         3         0         1           Motorbike         %         31         53         36                                                                                                                                                                                                                                                                                                                                                                                                                                                                                                                                                                                                                                                                                                                                                                                                                                                                                                                                                                                                                                                                                                                                                                                                                                                                                                                                                                                                                                                                 | Mud         %         16         3         3           Brick         %         36         36         46           Brick + Plastered         %         48         61         51           Floor           6         51           Cement         %         88         86         85           Mud         %         12         14         15           Electricity         %         84         81         67           (5)Home Applicants         TV         %         81         82         79           Radio         %         77         82         76           Phone         %         42         21         12           Sawing Machine         %         35         39         33                                                                                                                                                                                                                                                                                                                                                                                                                                                                                                                                                                                                                                                                                                                                                                                                                                                                                                                                                                                                                                                                                                                                                                                                                                                                                                                                                                                              | 51.7                                                                                                                                              |
| Brick         %         36         36         46         39.3           Brick + Plastered         %         48         61         51         53.3           Floor         -         -         -         -         53.3           Cement         %         88         86         85         66.3           Mud         %         12         14         15         13.7           Electricity         %         84         81         67         77.3           (5)Home Applicants         -         -         -         -         76           Radio         %         77         82         76         78           Phone         %         42         21         12         25           Sawing Machine         %         35         39         33         322           Fridge         %         19         16         3         133           Kitchen Equipment         %         N'duwa         Th'wila         R'gana         Mean           Motorbike         %         31         53         36         40           Pushbike         %         154         118         127         133<                                                                                                                                                                                                                                                                                                                                                                                                                                                                                                                                                                                                                                                                                                                                                                                                                                                                                                                                                                                                                                                                                                                                                                                                                                                                                                                                                                                                                                               | Brick         %         36         36         46           Brick + Plastered         %         48         61         51           Floor         -         -         -         -           Cement         %         88         86         85           Mud         %         12         14         15           Electricity         %         84         81         67           (5)Home Applicants         TV         %         81         82         79           Radio         %         77         82         76           Phone         %         42         21         12           Sawing Machine         %         35         39         33                                                                                                                                                                                                                                                                                                                                                                                                                                                                                                                                                                                                                                                                                                                                                                                                                                                                                                                                                                                                                                                                                                                                                                                                                                                                                                                                                                                                                                    | 7 3                                                                                                                                               |
| Brick + Plastered         %         48         61         51         53.3           Floor         °         88         86         85         86.3           Mud         %         12         14         15         13.7           Electricity         %         84         81         67         77.3           (5)Home Applicants         79         80         84         81         67         77.3           (5)Home Applicants         77         82         76         78         80         79         80           Radio         %         77         82         76         78         78         76         78           Phone         %         42         21         12         25         5         38         33         36         79         80         33         36         79         80         33         36         73         33         36         73         33         32         74         81         33         32         74         81         33         32         74         81         33         32         74         81         33         33         32         74         74         3                                                                                                                                                                                                                                                                                                                                                                                                                                                                                                                                                                                                                                                                                                                                                                                                                                                                                                                                                                                                                                                                                                                                                                                                                                                                                                                                                                                                                 | Brick + Plastered         %         48         61         51           Floor         Cement         %         88         86         85           Mud         %         12         14         15           Electricity         %         84         81         67           (5)Home Applicants         TV         %         81         82         79           Radio         %         77         82         76           Phone         %         42         21         12           Sawing Machine         %         35         39         33                                                                                                                                                                                                                                                                                                                                                                                                                                                                                                                                                                                                                                                                                                                                                                                                                                                                                                                                                                                                                                                                                                                                                                                                                                                                                                                                                                                                                                                                                                                                         |                                                                                                                                                   |
| Floor         Cement         %         88         866         85         86.3           Mud         %         12         14         15         13.7           Electricity         %         84         81         67         77.3           (5)Home Applicants         TV         %         81         82         79         80           Radio         %         77         82         76         78           Phone         %         42         21         12         25           Sawing Machine         %         35         39         33         36           Fan         %         42         18         18         26           (6)Transport         Item         %         N'duwa         Th'wila         R'gana         Mean           Car/Van         %         N'duwa         Th'wila         R'gana         Mean           Otorbike         %         31         53         36         40           Motorbike         %         31         53         36         40           Motorbike         %         31         53         36         40           Motorbike         %                                                                                                                                                                                                                                                                                                                                                                                                                                                                                                                                                                                                                                                                                                                                                                                                                                                                                                                                                                                                                                                                                                                                                                                                                                                                                                                                                                                                                                                     | Floor         Floor         Image: Second sec |                                                                                                                                                   |
| Cement         %         88         86         85         86.3           Mud         %         12         14         15         13.7           Electricity         %         84         81         67         77.3           (5)Home Applicants         TV         %         81         82         79         80           Radio         %         77         82         76         78           Phone         %         42         21         12         25           Sawing Machine         %         35         39         33         36           Fan         %         23         39         33         32           Fridge         %         19         16         3         13           Kitchen Equipment         %         42         18         18         26           (6)Transport                                                                                                                                                                                                                                                                                                                                                                                                                                                                                                                                                                                                                                                                                                                                                                                                                                                                                                                                                                                                                                                                                                                                                                                                                                                                                                                                                                                                                                                                                                                                                                                                                                                                                                                                                | Cement         %         88         86         85           Mud         %         12         14         15           Electricity         %         84         81         67           (5)Home Applicants         %         81         82         79           Radio         %         77         82         76           Phone         %         42         21         12           Sawing Machine         %         35         39         33                                                                                                                                                                                                                                                                                                                                                                                                                                                                                                                                                                                                                                                                                                                                                                                                                                                                                                                                                                                                                                                                                                                                                                                                                                                                                                                                                                                                                                                                                                                                                                                                                                         | 53.3                                                                                                                                              |
| Mud<br>Electricity         %         12         14         15         13.7           (5)Home Applicants         7         84         81         67         77.3           (5)Home Applicants         TV         %         81         82         79         80           Radio         %         77         82         76         78           Phone         %         42         21         12         25           Sawing Machine         %         35         39         33         36           Fan         %         23         39         33         36           Fridge         %         19         16         3         13           Kitchen Equipment         %         42         18         18         26           (6)Transport         Item         %         N'duwa         Th'wila         R'gana         Mean           Car/Van         %         0         3         0         1           Truck         %         154         118         127         133           3-Wheeler         %         8         5         0         4           (7) Farm Machinary & Equipment         %                                                                                                                                                                                                                                                                                                                                                                                                                                                                                                                                                                                                                                                                                                                                                                                                                                                                                                                                                                                                                                                                                                                                                                                                                                                                                                                                                                                                                                          | Mud         %         12         14         15           Electricity         %         84         81         67           (5)Home Applicants         TV         %         81         82         79           Radio         %         77         82         76           Phone         %         42         21         12           Sawing Machine         %         35         39         33                                                                                                                                                                                                                                                                                                                                                                                                                                                                                                                                                                                                                                                                                                                                                                                                                                                                                                                                                                                                                                                                                                                                                                                                                                                                                                                                                                                                                                                                                                                                                                                                                                                                                          |                                                                                                                                                   |
| $\begin{tabular}{ c c c c c c c c c c c c c c c c c c c$                                                                                                                                                                                                                                                                                                                                                                                                                                                                                                                                                                                                                                                                                                                                                                                                                                                                                                                                                                                                                                                                                                                                                                                                                                                                                                                                                                                                                                                                                                                                                                                                                                                                                                                                                                                                                                                                                                                                                                                                                                                                                                                                                                                                                                                                                                                                                                                                                                                                                      | Electricity         %         84         81         67           (5)Home Applicants         TV         %         81         82         79           Radio         %         77         82         76           Phone         %         42         21         12           Sawing Machine         %         35         39         33                                                                                                                                                                                                                                                                                                                                                                                                                                                                                                                                                                                                                                                                                                                                                                                                                                                                                                                                                                                                                                                                                                                                                                                                                                                                                                                                                                                                                                                                                                                                                                                                                                                                                                                                                   |                                                                                                                                                   |
|                                                                                                                                                                                                                                                                                                                                                                                                                                                                                                                                                                                                                                                                                                                                                                                                                                                                                                                                                                                                                                                                                                                                                                                                                                                                                                                                                                                                                                                                                                                                                                                                                                                                                                                                                                                                                                                                                                                                                                                                                                                                                                                                                                                                                                                                                                                                                                                                                                                                                                                                               | TV         %         81         82         79           Radio         %         77         82         76           Phone         %         42         21         12           Sawing Machine         %         35         39         33                                                                                                                                                                                                                                                                                                                                                                                                                                                                                                                                                                                                                                                                                                                                                                                                                                                                                                                                                                                                                                                                                                                                                                                                                                                                                                                                                                                                                                                                                                                                                                                                                                                                                                                                                                                                                                               |                                                                                                                                                   |
| $\begin{tabular}{ c c c c c c c c c c c c c c c c c c c$                                                                                                                                                                                                                                                                                                                                                                                                                                                                                                                                                                                                                                                                                                                                                                                                                                                                                                                                                                                                                                                                                                                                                                                                                                                                                                                                                                                                                                                                                                                                                                                                                                                                                                                                                                                                                                                                                                                                                                                                                                                                                                                                                                                                                                                                                                                                                                                                                                                                                      | TV         %         81         82         79           Radio         %         77         82         76           Phone         %         42         21         12           Sawing Machine         %         35         39         33                                                                                                                                                                                                                                                                                                                                                                                                                                                                                                                                                                                                                                                                                                                                                                                                                                                                                                                                                                                                                                                                                                                                                                                                                                                                                                                                                                                                                                                                                                                                                                                                                                                                                                                                                                                                                                               | 77.3                                                                                                                                              |
| Radio         %         77         82         76         78           Phone         %         42         21         12         25           Sawing Machine         %         35         39         33         36           Fan         %         23         39         33         32           Fridge         %         19         16         3         13           Kitchen Equipment         %         42         18         18         26           (6)Transport           76         78         79         82         76         78           (6)Transport          %         19         16         3         13           (6)Transport          %         42         18         18         26           (7)Tansport          %         0         3         0         1           Truck         %         0         3         0         1           Motorbike         %         31         53         36         40           Pushbike         %         154         118         127         133         3-         14                                                                                                                                                                                                                                                                                                                                                                                                                                                                                                                                                                                                                                                                                                                                                                                                                                                                                                                                                                                                                                                                                                                                                                                                                                                                                                                                                                                                                                                                                                                    | Radio         %         77         82         76           Phone         %         42         21         12           Sawing Machine         %         35         39         33                                                                                                                                                                                                                                                                                                                                                                                                                                                                                                                                                                                                                                                                                                                                                                                                                                                                                                                                                                                                                                                                                                                                                                                                                                                                                                                                                                                                                                                                                                                                                                                                                                                                                                                                                                                                                                                                                                       |                                                                                                                                                   |
| $ \begin{array}{ c c c c c c c c c c c c c c c c c c c$                                                                                                                                                                                                                                                                                                                                                                                                                                                                                                                                                                                                                                                                                                                                                                                                                                                                                                                                                                                                                                                                                                                                                                                                                                                                                                                                                                                                                                                                                                                                                                                                                                                                                                                                                                                                                                                                                                                                                                                                                                                                                                                                                                                                                                                                                                                                                                                                                                                                                       | Phone         %         42         21         12           Sawing Machine         %         35         39         33                                                                                                                                                                                                                                                                                                                                                                                                                                                                                                                                                                                                                                                                                                                                                                                                                                                                                                                                                                                                                                                                                                                                                                                                                                                                                                                                                                                                                                                                                                                                                                                                                                                                                                                                                                                                                                                                                                                                                                  | 80                                                                                                                                                |
| Sawing Machine         %         35         39         33         36           Fan         %         23         39         33         32           Fridge         %         19         16         3         13           Kitchen Equipment         %         42         18         18         26           (6)Transport         Item         %         N'duwa         Th'wila         R'gana         Mean           Car/Van         %         0         3         0         1           Truck         %         0         3         0         1           Motorbike         %         31         53         36         40           Pushbike         %         154         118         127         133           3-Wheeler         %         8         5         0         4           (7) Farm Machinary & Equipment         4         118         127         133           3-Wheeler         %         8         5         0         4           (7) Farm Machinary & Equipment         4         11         6         6           2W Tractor         %         0         5         0         2                                                                                                                                                                                                                                                                                                                                                                                                                                                                                                                                                                                                                                                                                                                                                                                                                                                                                                                                                                                                                                                                                                                                                                                                                                                                                                                                                                                                                                            | Sawing Machine         %         35         39         33                                                                                                                                                                                                                                                                                                                                                                                                                                                                                                                                                                                                                                                                                                                                                                                                                                                                                                                                                                                                                                                                                                                                                                                                                                                                                                                                                                                                                                                                                                                                                                                                                                                                                                                                                                                                                                                                                                                                                                                                                             | 78                                                                                                                                                |
| Fan         %         23         39         33         32           Fridge         %         19         16         3         13           Kitchen Equipment         %         42         18         18         26           (6)Transport         Item         %         N'duwa         Th'wila         R'gana         Mean           Car/Van         %         0         3         0         1           Truck         %         0         3         0         1           Motorbike         %         31         53         36         40           Pushbike         %         154         118         127         133           3-Wheeler         %         8         5         0         4           (7) Farm Machinary & Equipment         4         Tactor         %         0         11         6         6           2W Tractor         %         0         11         6         6         6           2W Tractor         %         0         5         0         2           Mater Pump         %         54         61         39         51           Water Pump         %                                                                                                                                                                                                                                                                                                                                                                                                                                                                                                                                                                                                                                                                                                                                                                                                                                                                                                                                                                                                                                                                                                                                                                                                                                                                                                                                                                                                                                                         |                                                                                                                                                                                                                                                                                                                                                                                                                                                                                                                                                                                                                                                                                                                                                                                                                                                                                                                                                                                                                                                                                                                                                                                                                                                                                                                                                                                                                                                                                                                                                                                                                                                                                                                                                                                                                                                                                                                                                                                                                                                                                       | 25                                                                                                                                                |
| Fan         %         23         39         33         32           Fridge         %         19         16         3         13           Kitchen Equipment         %         42         18         18         26           (6)Transport         Item         %         N'duwa         Th'wila         R'gana         Mean           Car/Van         %         0         3         0         1           Truck         %         0         3         0         1           Motorbike         %         31         53         36         40           Pushbike         %         154         118         127         133           3-Wheeler         %         8         5         0         4           (7) Farm Machinary & Equipment         4         Tactor         %         0         11         6         6           2W Tractor         %         0         11         6         6         6           2W Tractor         %         0         5         0         2           Mater Pump         %         54         61         39         51           Water Pump         %                                                                                                                                                                                                                                                                                                                                                                                                                                                                                                                                                                                                                                                                                                                                                                                                                                                                                                                                                                                                                                                                                                                                                                                                                                                                                                                                                                                                                                                         |                                                                                                                                                                                                                                                                                                                                                                                                                                                                                                                                                                                                                                                                                                                                                                                                                                                                                                                                                                                                                                                                                                                                                                                                                                                                                                                                                                                                                                                                                                                                                                                                                                                                                                                                                                                                                                                                                                                                                                                                                                                                                       | 36                                                                                                                                                |
| Fridge<br>Kitchen Equipment         %         19         16         3         13           (6)Transport         ////////////////////////////////////                                                                                                                                                                                                                                                                                                                                                                                                                                                                                                                                                                                                                                                                                                                                                                                                                                                                                                                                                                                                                                                                                                                                                                                                                                                                                                                                                                                                                                                                                                                                                                                                                                                                                                                                                                                                                                                                                                                                                                                                                                                                                                                                                                                                                                                                                                                                                                                          | Fan % 23 39 33                                                                                                                                                                                                                                                                                                                                                                                                                                                                                                                                                                                                                                                                                                                                                                                                                                                                                                                                                                                                                                                                                                                                                                                                                                                                                                                                                                                                                                                                                                                                                                                                                                                                                                                                                                                                                                                                                                                                                                                                                                                                        | 32                                                                                                                                                |
| Kitchen Equipment         %         42         18         18         26           (6)Transport         Item         %         N'duwa         Th'wila         R'gana         Mean           Car/Van         %         0         3         0         1           Truck         %         0         3         0         1           Motorbike         %         31         53         36         40           Pushbike         %         154         118         127         133           3-Wheeler         %         8         5         0         4           (7) Farm Machinary & Equipment         4w Tractor         %         0         11         6         6           2W Tractor         %         0         5         0         2         2           Thresher         %         0         5         0         2         2           Water Pump         %         54         61         39         51           Water Pump         %         12         11         18         13                                                                                                                                                                                                                                                                                                                                                                                                                                                                                                                                                                                                                                                                                                                                                                                                                                                                                                                                                                                                                                                                                                                                                                                                                                                                                                                                                                                                                                                                                                                                                      | Fridge % 19 16 3                                                                                                                                                                                                                                                                                                                                                                                                                                                                                                                                                                                                                                                                                                                                                                                                                                                                                                                                                                                                                                                                                                                                                                                                                                                                                                                                                                                                                                                                                                                                                                                                                                                                                                                                                                                                                                                                                                                                                                                                                                                                      | 13                                                                                                                                                |
| (6)Transport         Item         %         N'duwa         Th'wila         R'gana         Mean           Car/Van         %         0         3         0         1           Truck         %         0         3         0         1           Motorbike         %         31         53         36         40           Pushbike         %         154         118         127         133           3-Wheeler         %         8         5         0         4           (7) Farm Machinary & Equipment         4         Tactor         %         0         11         6         6           2W Tractor         %         0         5         0         2           Thresher         %         0         5         0         2           Sprayer         %         54         61         39         51           Water Pump         %         12         11         18         13                                                                                                                                                                                                                                                                                                                                                                                                                                                                                                                                                                                                                                                                                                                                                                                                                                                                                                                                                                                                                                                                                                                                                                                                                                                                                                                                                                                                                                                                                                                                                                                                                                                         |                                                                                                                                                                                                                                                                                                                                                                                                                                                                                                                                                                                                                                                                                                                                                                                                                                                                                                                                                                                                                                                                                                                                                                                                                                                                                                                                                                                                                                                                                                                                                                                                                                                                                                                                                                                                                                                                                                                                                                                                                                                                                       | 26                                                                                                                                                |
| Item         %         N'duwa         Th'wila         R'gana         Mean           Car/Van         %         0         3         0         1           Truck         %         0         3         0         1           Motorbike         %         31         53         36         40           Pushbike         %         154         118         127         133           3-Wheeler         %         8         5         0         4           (7) Farm Machinary & Equipment         4         Tactor         %         0         11         6         6           2W Tractor         %         0         5         0         2           Thresher         %         0         5         0         2           Sprayer         %         54         61         39         51           Water Pump         %         12         11         3         8           Trailer         %         12         11         18         13                                                                                                                                                                                                                                                                                                                                                                                                                                                                                                                                                                                                                                                                                                                                                                                                                                                                                                                                                                                                                                                                                                                                                                                                                                                                                                                                                                                                                                                                                                                                                                                                        |                                                                                                                                                                                                                                                                                                                                                                                                                                                                                                                                                                                                                                                                                                                                                                                                                                                                                                                                                                                                                                                                                                                                                                                                                                                                                                                                                                                                                                                                                                                                                                                                                                                                                                                                                                                                                                                                                                                                                                                                                                                                                       |                                                                                                                                                   |
| Car/Van         %         0         3         0         1           Truck         %         0         3         0         1           Motorbike         %         31         53         36         40           Pushbike         %         154         118         127         133           3-Wheeler         %         8         5         0         4           (7) Farm Machinary & Equipment         4w Tractor         %         0         11         6         6           2W Tractor         %         19         29         18         22           Thresher         %         0         5         0         2           Sprayer         %         54         61         39         51           Water Pump         %         12         11         3         8           Trailer         %         12         11         18         13                                                                                                                                                                                                                                                                                                                                                                                                                                                                                                                                                                                                                                                                                                                                                                                                                                                                                                                                                                                                                                                                                                                                                                                                                                                                                                                                                                                                                                                                                                                                                                                                                                                                                              |                                                                                                                                                                                                                                                                                                                                                                                                                                                                                                                                                                                                                                                                                                                                                                                                                                                                                                                                                                                                                                                                                                                                                                                                                                                                                                                                                                                                                                                                                                                                                                                                                                                                                                                                                                                                                                                                                                                                                                                                                                                                                       | Mean                                                                                                                                              |
| Truck         %         0         3         0         1           Motorbike         %         31         53         36         40           Pushbike         %         154         118         127         133           3-Wheeler         %         8         5         0         4           (7) Farm Machinary & Equipment         4w Tractor         %         0         11         6         6           2W Tractor         %         0         11         6         6         6           2W Tractor         %         0         5         0         2           Thresher         %         0         5         0         2           Sprayer         %         54         61         39         51           Water Pump         %         12         11         3         8           Trailer         %         12         11         18         13                                                                                                                                                                                                                                                                                                                                                                                                                                                                                                                                                                                                                                                                                                                                                                                                                                                                                                                                                                                                                                                                                                                                                                                                                                                                                                                                                                                                                                                                                                                                                                                                                                                                                    |                                                                                                                                                                                                                                                                                                                                                                                                                                                                                                                                                                                                                                                                                                                                                                                                                                                                                                                                                                                                                                                                                                                                                                                                                                                                                                                                                                                                                                                                                                                                                                                                                                                                                                                                                                                                                                                                                                                                                                                                                                                                                       | 1                                                                                                                                                 |
| Motorbike         %         31         53         36         40           Pushbike         %         154         118         127         133           3-Wheeler         %         8         5         0         4           (7) Farm Machinary & Equipment         4w Tractor         %         0         111         6         6           2W Tractor         %         19         29         18         22           Thresher         %         0         5         0         2           Sprayer         %         54         61         39         51           Water Pump         %         12         11         3         8           Trailer         %         12         11         18         13                                                                                                                                                                                                                                                                                                                                                                                                                                                                                                                                                                                                                                                                                                                                                                                                                                                                                                                                                                                                                                                                                                                                                                                                                                                                                                                                                                                                                                                                                                                                                                                                                                                                                                                                                                                                                                   |                                                                                                                                                                                                                                                                                                                                                                                                                                                                                                                                                                                                                                                                                                                                                                                                                                                                                                                                                                                                                                                                                                                                                                                                                                                                                                                                                                                                                                                                                                                                                                                                                                                                                                                                                                                                                                                                                                                                                                                                                                                                                       |                                                                                                                                                   |
| Pushbike<br>3-Wheeler         %         154         118         127         133           (7) Farm Machinary & Equipment         %         8         5         0         4           (7) Farm Machinary & Equipment         4w Tractor         %         0         11         6         6           2W Tractor         %         19         29         18         22           Thresher         %         0         5         0         2           Sprayer         %         54         61         39         51           Water Pump         %         12         11         3         8           Trailer         %         12         11         18         13                                                                                                                                                                                                                                                                                                                                                                                                                                                                                                                                                                                                                                                                                                                                                                                                                                                                                                                                                                                                                                                                                                                                                                                                                                                                                                                                                                                                                                                                                                                                                                                                                                                                                                                                                                                                                                                                            |                                                                                                                                                                                                                                                                                                                                                                                                                                                                                                                                                                                                                                                                                                                                                                                                                                                                                                                                                                                                                                                                                                                                                                                                                                                                                                                                                                                                                                                                                                                                                                                                                                                                                                                                                                                                                                                                                                                                                                                                                                                                                       |                                                                                                                                                   |
| 3-Wheeler         %         8         5         0         4           (7) Farm Machinary & Equipment         4w Tractor         %         0         11         6         6           4w Tractor         %         0         11         6         6         6           2W Tractor         %         19         29         18         22           Thresher         %         0         5         0         2           Sprayer         %         54         61         39         51           Water Pump         %         12         11         3         8           Trailer         %         12         11         18         13                                                                                                                                                                                                                                                                                                                                                                                                                                                                                                                                                                                                                                                                                                                                                                                                                                                                                                                                                                                                                                                                                                                                                                                                                                                                                                                                                                                                                                                                                                                                                                                                                                                                                                                                                                                                                                                                                                         |                                                                                                                                                                                                                                                                                                                                                                                                                                                                                                                                                                                                                                                                                                                                                                                                                                                                                                                                                                                                                                                                                                                                                                                                                                                                                                                                                                                                                                                                                                                                                                                                                                                                                                                                                                                                                                                                                                                                                                                                                                                                                       | 40                                                                                                                                                |
| (7) Farm Machinary & Equipment         4w Tractor         %         0         11         6         66           2W Tractor         %         19         29         18         22           Thresher         %         0         5         0         2           Sprayer         %         54         61         39         51           Water Pump         %         12         11         3         8           Trailer         %         12         11         18         13                                                                                                                                                                                                                                                                                                                                                                                                                                                                                                                                                                                                                                                                                                                                                                                                                                                                                                                                                                                                                                                                                                                                                                                                                                                                                                                                                                                                                                                                                                                                                                                                                                                                                                                                                                                                                                                                                                                                                                                                                                                                |                                                                                                                                                                                                                                                                                                                                                                                                                                                                                                                                                                                                                                                                                                                                                                                                                                                                                                                                                                                                                                                                                                                                                                                                                                                                                                                                                                                                                                                                                                                                                                                                                                                                                                                                                                                                                                                                                                                                                                                                                                                                                       |                                                                                                                                                   |
| 4w Tractor         %         0         11         6         66           2W Tractor         %         19         29         18         22           Thresher         %         0         5         0         2           Sprayer         %         54         61         39         51           Water Pump         %         12         11         3         8           Trailer         %         12         11         18         13                                                                                                                                                                                                                                                                                                                                                                                                                                                                                                                                                                                                                                                                                                                                                                                                                                                                                                                                                                                                                                                                                                                                                                                                                                                                                                                                                                                                                                                                                                                                                                                                                                                                                                                                                                                                                                                                                                                                                                                                                                                                                                       |                                                                                                                                                                                                                                                                                                                                                                                                                                                                                                                                                                                                                                                                                                                                                                                                                                                                                                                                                                                                                                                                                                                                                                                                                                                                                                                                                                                                                                                                                                                                                                                                                                                                                                                                                                                                                                                                                                                                                                                                                                                                                       | 133                                                                                                                                               |
| 2W Tractor%19291822Thresher%0502Sprayer%54613951Water Pump%121138Trailer%12111813                                                                                                                                                                                                                                                                                                                                                                                                                                                                                                                                                                                                                                                                                                                                                                                                                                                                                                                                                                                                                                                                                                                                                                                                                                                                                                                                                                                                                                                                                                                                                                                                                                                                                                                                                                                                                                                                                                                                                                                                                                                                                                                                                                                                                                                                                                                                                                                                                                                             |                                                                                                                                                                                                                                                                                                                                                                                                                                                                                                                                                                                                                                                                                                                                                                                                                                                                                                                                                                                                                                                                                                                                                                                                                                                                                                                                                                                                                                                                                                                                                                                                                                                                                                                                                                                                                                                                                                                                                                                                                                                                                       |                                                                                                                                                   |
| Thresher%0502Sprayer%54613951Water Pump%121138Trailer%12111813                                                                                                                                                                                                                                                                                                                                                                                                                                                                                                                                                                                                                                                                                                                                                                                                                                                                                                                                                                                                                                                                                                                                                                                                                                                                                                                                                                                                                                                                                                                                                                                                                                                                                                                                                                                                                                                                                                                                                                                                                                                                                                                                                                                                                                                                                                                                                                                                                                                                                |                                                                                                                                                                                                                                                                                                                                                                                                                                                                                                                                                                                                                                                                                                                                                                                                                                                                                                                                                                                                                                                                                                                                                                                                                                                                                                                                                                                                                                                                                                                                                                                                                                                                                                                                                                                                                                                                                                                                                                                                                                                                                       | 133<br>4                                                                                                                                          |
| Sprayer         %         54         61         39         51           Water Pump         %         12         11         3         8           Trailer         %         12         11         18         13                                                                                                                                                                                                                                                                                                                                                                                                                                                                                                                                                                                                                                                                                                                                                                                                                                                                                                                                                                                                                                                                                                                                                                                                                                                                                                                                                                                                                                                                                                                                                                                                                                                                                                                                                                                                                                                                                                                                                                                                                                                                                                                                                                                                                                                                                                                                |                                                                                                                                                                                                                                                                                                                                                                                                                                                                                                                                                                                                                                                                                                                                                                                                                                                                                                                                                                                                                                                                                                                                                                                                                                                                                                                                                                                                                                                                                                                                                                                                                                                                                                                                                                                                                                                                                                                                                                                                                                                                                       | 133<br>4<br>6                                                                                                                                     |
| Water Pump         %         12         11         3         8           Trailer         %         12         11         18         13                                                                                                                                                                                                                                                                                                                                                                                                                                                                                                                                                                                                                                                                                                                                                                                                                                                                                                                                                                                                                                                                                                                                                                                                                                                                                                                                                                                                                                                                                                                                                                                                                                                                                                                                                                                                                                                                                                                                                                                                                                                                                                                                                                                                                                                                                                                                                                                                        |                                                                                                                                                                                                                                                                                                                                                                                                                                                                                                                                                                                                                                                                                                                                                                                                                                                                                                                                                                                                                                                                                                                                                                                                                                                                                                                                                                                                                                                                                                                                                                                                                                                                                                                                                                                                                                                                                                                                                                                                                                                                                       | 133<br>4<br>6<br>22                                                                                                                               |
| Trailer % 12 11 18 13                                                                                                                                                                                                                                                                                                                                                                                                                                                                                                                                                                                                                                                                                                                                                                                                                                                                                                                                                                                                                                                                                                                                                                                                                                                                                                                                                                                                                                                                                                                                                                                                                                                                                                                                                                                                                                                                                                                                                                                                                                                                                                                                                                                                                                                                                                                                                                                                                                                                                                                         |                                                                                                                                                                                                                                                                                                                                                                                                                                                                                                                                                                                                                                                                                                                                                                                                                                                                                                                                                                                                                                                                                                                                                                                                                                                                                                                                                                                                                                                                                                                                                                                                                                                                                                                                                                                                                                                                                                                                                                                                                                                                                       | 133<br>4<br>6<br>22<br>2                                                                                                                          |
|                                                                                                                                                                                                                                                                                                                                                                                                                                                                                                                                                                                                                                                                                                                                                                                                                                                                                                                                                                                                                                                                                                                                                                                                                                                                                                                                                                                                                                                                                                                                                                                                                                                                                                                                                                                                                                                                                                                                                                                                                                                                                                                                                                                                                                                                                                                                                                                                                                                                                                                                               |                                                                                                                                                                                                                                                                                                                                                                                                                                                                                                                                                                                                                                                                                                                                                                                                                                                                                                                                                                                                                                                                                                                                                                                                                                                                                                                                                                                                                                                                                                                                                                                                                                                                                                                                                                                                                                                                                                                                                                                                                                                                                       | 133<br>4<br>6<br>22<br>2<br>51                                                                                                                    |
| Reference 64 10 26 0 19                                                                                                                                                                                                                                                                                                                                                                                                                                                                                                                                                                                                                                                                                                                                                                                                                                                                                                                                                                                                                                                                                                                                                                                                                                                                                                                                                                                                                                                                                                                                                                                                                                                                                                                                                                                                                                                                                                                                                                                                                                                                                                                                                                                                                                                                                                                                                                                                                                                                                                                       |                                                                                                                                                                                                                                                                                                                                                                                                                                                                                                                                                                                                                                                                                                                                                                                                                                                                                                                                                                                                                                                                                                                                                                                                                                                                                                                                                                                                                                                                                                                                                                                                                                                                                                                                                                                                                                                                                                                                                                                                                                                                                       | 133<br>4<br>6<br>22<br>2<br>51<br>8                                                                                                               |
|                                                                                                                                                                                                                                                                                                                                                                                                                                                                                                                                                                                                                                                                                                                                                                                                                                                                                                                                                                                                                                                                                                                                                                                                                                                                                                                                                                                                                                                                                                                                                                                                                                                                                                                                                                                                                                                                                                                                                                                                                                                                                                                                                                                                                                                                                                                                                                                                                                                                                                                                               | Rotorvator         %         19         26         9                                                                                                                                                                                                                                                                                                                                                                                                                                                                                                                                                                                                                                                                                                                                                                                                                                                                                                                                                                                                                                                                                                                                                                                                                                                                                                                                                                                                                                                                                                                                                                                                                                                                                                                                                                                                                                                                                                                                                                                                                                  | 133<br>4<br>6<br>22<br>2<br>51<br>8<br>13                                                                                                         |
| Tyne Tiller         %         0         5         6         4                                                                                                                                                                                                                                                                                                                                                                                                                                                                                                                                                                                                                                                                                                                                                                                                                                                                                                                                                                                                                                                                                                                                                                                                                                                                                                                                                                                                                                                                                                                                                                                                                                                                                                                                                                                                                                                                                                                                                                                                                                                                                                                                                                                                                                                                                                                                                                                                                                                                                 | Tyne Tiller         %         0         5         6                                                                                                                                                                                                                                                                                                                                                                                                                                                                                                                                                                                                                                                                                                                                                                                                                                                                                                                                                                                                                                                                                                                                                                                                                                                                                                                                                                                                                                                                                                                                                                                                                                                                                                                                                                                                                                                                                                                                                                                                                                   | 133<br>4<br>6<br>22<br>2<br>51<br>8                                                                                                               |