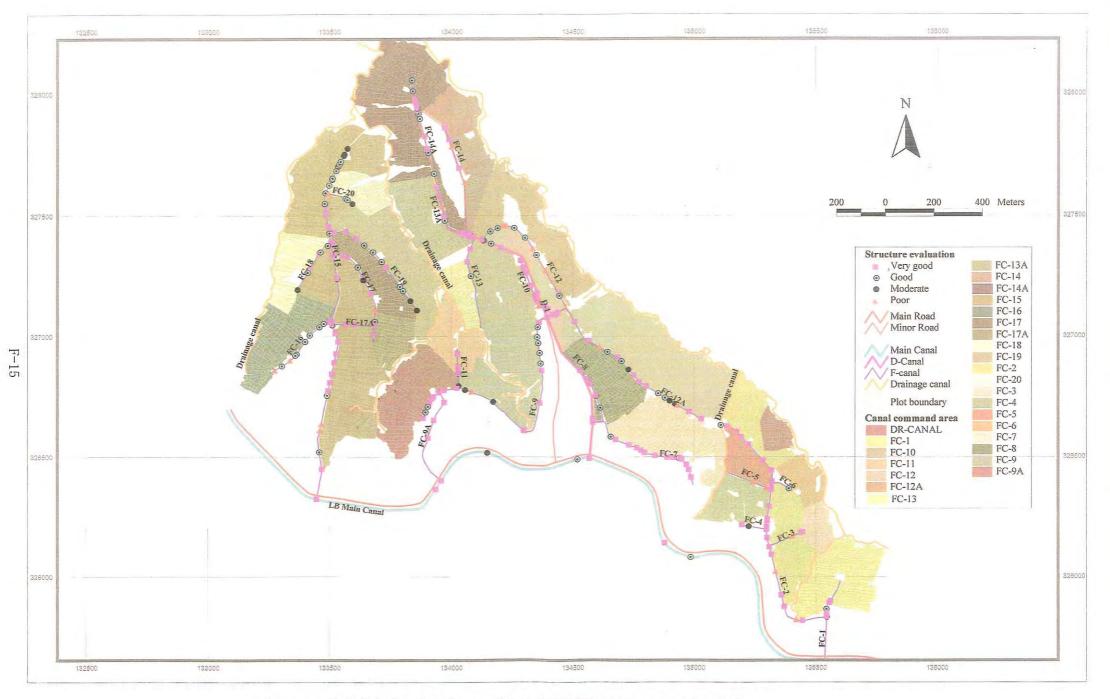

# 付 表

| Chiltren         Nos         0         0         0         0.8         0.3         0.7         0.9         0.8         0.3         0.7           Dep.Adults         Nos         0.9         0.8         0.3         0.7         1         1.1         1         1         1         1         1         1         1         1         1         1         1         1         1         1         1         1         1         1         1         1         1         1         1         1         1         1         1         1         1         1         1         1         1         1         1         1         1         1         1         1         1         1         1         1         1         1         1         1         1         1         1         1         1         1         1         1         1         1         1         1         1         1         1         1         1         1         1         1         1         1         1         1         1         1         1         1         1         1         1         1         1         1         1         1 </th <th>(1) Household Occupancy &amp; Labor Contribution         <math></math></th> <th>1.8<br/>0.8<br/>0.7<br/>1.1<br/>4.4<br/>0.4<br/>4.8<br/>1.7<br/>65<br/>12<br/>19<br/>4<br/>0.89<br/>0.54<br/>0.25<br/>0.10<br/>0.33<br/>0.25<br/>1.47<br/>2.9<br/>1.0</th>                                                                                                                                                                                                                                                                                                                                                                                                                                                                                                                                                                                                                                                                                                                                                                                                                                                                                                                                                                                                                                                                                                                                                     | (1) Household Occupancy & Labor Contribution $$                                                                                                                                                                                                                                                                                                                                                                                                                                                                                                                                                                                                                                                                                                                                                                                                                                                                                                                                                                                                                                                                                                                                                                                                                                                                                                                                                                                                                                                                                                                                                                                                                                                                                                                                                                                                                                                                                                                                                                                                                                       | 1.8<br>0.8<br>0.7<br>1.1<br>4.4<br>0.4<br>4.8<br>1.7<br>65<br>12<br>19<br>4<br>0.89<br>0.54<br>0.25<br>0.10<br>0.33<br>0.25<br>1.47<br>2.9<br>1.0 |
|-----------------------------------------------------------------------------------------------------------------------------------------------------------------------------------------------------------------------------------------------------------------------------------------------------------------------------------------------------------------------------------------------------------------------------------------------------------------------------------------------------------------------------------------------------------------------------------------------------------------------------------------------------------------------------------------------------------------------------------------------------------------------------------------------------------------------------------------------------------------------------------------------------------------------------------------------------------------------------------------------------------------------------------------------------------------------------------------------------------------------------------------------------------------------------------------------------------------------------------------------------------------------------------------------------------------------------------------------------------------------------------------------------------------------------------------------------------------------------------------------------------------------------------------------------------------------------------------------------------------------------------------------------------------------------------------------------------------------------------------------------------------------------------------------------------------------------------------------------------------------------------------------------------------------------------------------------------------------------------------------------------------------------------------------------------------------------------------------------------------------------------------------------------------------------------------------------------------------------------------------------------------------------------------------------------------------------------------------------------------------------------------------------------------------------------------------------------------------------------------------------------------------------------------------|---------------------------------------------------------------------------------------------------------------------------------------------------------------------------------------------------------------------------------------------------------------------------------------------------------------------------------------------------------------------------------------------------------------------------------------------------------------------------------------------------------------------------------------------------------------------------------------------------------------------------------------------------------------------------------------------------------------------------------------------------------------------------------------------------------------------------------------------------------------------------------------------------------------------------------------------------------------------------------------------------------------------------------------------------------------------------------------------------------------------------------------------------------------------------------------------------------------------------------------------------------------------------------------------------------------------------------------------------------------------------------------------------------------------------------------------------------------------------------------------------------------------------------------------------------------------------------------------------------------------------------------------------------------------------------------------------------------------------------------------------------------------------------------------------------------------------------------------------------------------------------------------------------------------------------------------------------------------------------------------------------------------------------------------------------------------------------------|---------------------------------------------------------------------------------------------------------------------------------------------------|
| Nucleus (Avg)         Nos         1.8         1.8         1.9         1.8           Young         Nos         0.7         0.7         0.9         0.8           Dep.Adults         Nos         0.4         0.8         1.2         1.1           Total Family         Nos         1.4         0.8         1.2         1.1           Total Household         Nos         4.4         0.4         0.4         0.4           Others         Nos         0.4         0.4         0.4         0.4           Labour Contribution for field work         Nos         1.4         1.9         1.7         4.3           (2) Land Tenue                                                                                                                                                                                                                                                                                                                                                                                                                                                                                                                                                                                                                                                                                                                                                                                                                                                                                                                                                                                                                                                                                                                                                                                                                                                                                                                                                                                                                                                                                                                                                                                                                                                                                                                                                                                                                                                                                                                | Nucleus (Avg)<br>Children         Nos         1.8         1.8         1.9           Young         Nos         0.7         0.7         0.9           Dep.Adults         Nos         0.7         0.7         0.9           Dep.Adults         Nos         0.4         0.8         0.3           Indi.Adults         Nos         0.4         0.4         0.4           Others         Nos         0.4         0.4         0.4           Total Family         Nos         0.4         0.4         0.4           Total Family         Nos         0.4         0.4         0.4           Total Family         Nos         1.4         1.9         1.7           Labour Contribution for field work         Nos         1.4         1.9         1.7           Der Adults         Nos         2.4         11         0         1.1           Tennent         %         2.8         2.1         11         1.1           Thattumaru         %         4         8         0           Own (inherit/purch)         %         4         8         0           Own (inherit/purch)         ha         0.41         0.28         0.29                                                                                                                                                                                                                                                                                                                                                                                                                                                                                                                                                                                                                                                                                                                                                                                                                                                                                                                                                              | 0.8<br>0.7<br>1.1<br>4.4<br>0.4<br>4.8<br>1.7<br>65<br>12<br>19<br>4<br>0.89<br>0.54<br>0.25<br>0.10<br>0.33<br>0.25<br>1.47<br>2.9<br>1.0        |
| Children         Nos         0         0         0         0         0         0         0         0         0         0         0         0         0         0         0         0         0         0         0         0         0         0         0         0         0         0         0         0         0         0         0         0         0         0         0         0         0         0         0         0         0         0         0         0         0         0         0         0         0         0         0         0         0         0         0         0         0         0         0         0         0         0         0         0         0         0         0         0         0         0         0         0         0         0         0         0         0         0         0         0         0         0         0         0         0         0         0         0         0         0         0         0         0         0         0         0         0         0         0         0         0         0         0         0                                                                                                                                                                                                                                                                                                                                                                                                                                                                                                                                                                                                                                                                                                                                                                                                                                                                                                                                                                                                                                                                                                                                                                                                                                                                                                                                                                                                                                          | Children         Nos         0           Young         Nos         0.7         0.7         0.9           Dep.Adults         Nos         0.4         0.8         0.3           Indi.Adults         Nos         0.4         0.8         1.2           Total Family         Nos         0.4         0.4         0.4           Others         Nos         0.4         0.4         0.4           Total Household         Nos         5.2         4.5         4.7           Labour Contribution for field work         Nos         1.4         1.9         1.7           (2) Land Tenure                                                                                                                                                                                                                                                                                                                                                                                                                                                                                                                                                                                                                                                                                                                                                                                                                                                                                                                                                                                                                                                                                                                                                                                                                                                                                                                                                                                                                                                                                                    | 0.8<br>0.7<br>1.1<br>4.4<br>0.4<br>4.8<br>1.7<br>65<br>12<br>19<br>4<br>0.89<br>0.54<br>0.25<br>0.10<br>0.33<br>0.25<br>1.47<br>2.9<br>1.0        |
| Young         Nos         0.7         0.7         0.9         3         0.0           Indi-Adults         Nos         1.4         0.8         1.2         1.1           Total Family         Nos         4.4         0.4         0.4         0.4           Otlers         Nos         0.4         0.4         0.4         0.4           Iotal Homschol         Nos         5.2         4.5         4.7         4.8           Labour Contribution for field work         Nos         1.1         9         1.0         9           Land Tennere                                                                                                                                                                                                                                                                                                                                                                                                                                                                                                                                                                                                                                                                                                                                                                                                                                                                                                                                                                                                                                                                                                                                                                                                                                                                                                                                                                                                                                                                                                                                                                                                                                                                                                                                                                                                                                                                                                                                                                                                | Young         Nos         0.7         0.7         0.9           Dep.Adults         Nos         0.9         0.8         0.3           Indi.Adults         Nos         0.4         0.8         1.2           Total Family         Nos         4.8         4.1         4.3           Others         Nos         0.4         0.4         4.7           Labour Contribution for field work         Nos         1.4         1.9         1.7           C) Land Tenure                                                                                                                                                                                                                                                                                                                                                                                                                                                                                                                                                                                                                                                                                                                                                                                                                                                                                                                                                                                                                                                                                                                                                                                                                                                                                                                                                                                                                                                                                                                                                                                                                        | 0.7<br>1.1<br>4.4<br>0.4<br>4.8<br>1.7<br>65<br>12<br>19<br>4<br>0.89<br>0.54<br>0.25<br>0.10<br>0.33<br>0.25<br>1.47<br>2.9<br>1.0               |
| Dep.Aulis         Nos         0.9         0.8         0.3         0.7           Indi.Aulis         Nos         1.4         0.8         1.2         1.1           Total Family         Nos         4.8         4.1         4.3         4.4           Others         Nos         5.2         4.5         4.7         4.8           Labour Contribution for field work         Nos         1.4         1.9         1.7         1.7           C) Land Tenure                                                                                                                                                                                                                                                                                                                                                                                                                                                                                                                                                                                                                                                                                                                                                                                                                                                                                                                                                                                                                                                                                                                                                                                                                                                                                                                                                                                                                                                                                                                                                                                                                                                                                                                                                                                                                                                                                                                                                                                                                                                                                      | $\begin{tabular}{ c c c c c c c } \hline Dep Adults & Nos & 0.9 & 0.8 & 0.3 \\ Indi.Adults & Nos & 1.4 & 0.8 & 1.2 \\ Total Family & Nos & 0.4 & 0.4 & 0.4 \\ \hline Total Household & Nos & 0.4 & 0.4 & 0.4 \\ \hline Total Household & Nos & 1.4 & 1.9 & 1.7 \\ \hline Labour Contribution for field work & Nos & 1.4 & 1.9 & 1.7 \\ \hline C) Land Tenure & & & & & & & & & & & & & & & & & & &$                                                                                                                                                                                                                                                                                                                                                                                                                                                                                                                                                                                                                                                                                                                                                                                                                                                                                                                                                                                                                                                                                                                                                                                                                                                                                                                                                                                                                                                                                                                                                                                                                                                                                   | 0.7<br>1.1<br>4.4<br>0.4<br>4.8<br>1.7<br>65<br>12<br>19<br>4<br>0.89<br>0.54<br>0.25<br>0.10<br>0.33<br>0.25<br>1.47<br>2.9<br>1.0               |
| Indi.Adults         Nos         1.4         0.8         1.2         1.1           Total Family         Nos         0.4         0.4         0.4         0.4         0.4           Total Tousehol         Nos         0.4         0.4         0.4         0.4         0.4           Labour Couribution for field work         Nos         1.4         1.9         1.7         7.43           Canal Tenue                                                                                                                                                                                                                                                                                                                                                                                                                                                                                                                                                                                                                                                                                                                                                                                                                                                                                                                                                                                                                                                                                                                                                                                                                                                                                                                                                                                                                                                                                                                                                                                                                                                                                                                                                                                                                                                                                                                                                                                                                                                                                                                                        | Indi. Adults         Nos         1.4         0.8         1.2           Total Family         Nos         4.8         4.1         4.3           Others         Nos         0.4         0.4         0.4           Total Household         Nos         5.2         4.5         4.7           Labour Contribution for field work         Nos         1.4         1.9         1.7           (2) Land Tenure         Own (inherit/purch)         %         44         60         89           Leased in         %         28         21         11         0         Total Family         %         4         8         0           (3) Farm Holding         Inrigated (sub-total)         ha         1.10         0.91         0.05         -0.01         -0.16         0.03           - Tenant         ha         0.41         0.28         0.29         0.16         0.03         -16         0.3         0.10         0.16         0.03           - Tenant         ha         0.10         0.16         0.03         0         0         1.12         (4) (a) House Condition                                                                                                                                                                                                                                                                                                                                                                                                                                                                                                                                                                                                                                                                                                                                                                                                                                                                                                                                                                                                            | 1.1<br>4.4<br>0.4<br>4.8<br>1.7<br>65<br>12<br>19<br>4<br>0.89<br>0.54<br>0.25<br>0.10<br>0.33<br>0.25<br>1.47<br>2.9<br>1.0                      |
| Indi.Adults         Nos         1.4         0.8         1.2         1.1           Total Family         Nos         0.4         0.4         0.4         0.4         0.4           Total Tousehol         Nos         0.4         0.4         0.4         0.4         0.4           Labour Couribution for field work         Nos         1.4         1.9         1.7         7.43           Canal Tenue                                                                                                                                                                                                                                                                                                                                                                                                                                                                                                                                                                                                                                                                                                                                                                                                                                                                                                                                                                                                                                                                                                                                                                                                                                                                                                                                                                                                                                                                                                                                                                                                                                                                                                                                                                                                                                                                                                                                                                                                                                                                                                                                        | Indi. Adults         Nos         1.4         0.8         1.2           Total Family         Nos         4.8         4.1         4.3           Others         Nos         0.4         0.4         0.4           Total Household         Nos         5.2         4.5         4.7           Labour Contribution for field work         Nos         1.4         1.9         1.7           (2) Land Tenure         Own (inherit/purch)         %         44         60         89           Leased in         %         28         21         11         0         Total Family         %         4         8         0           (3) Farm Holding         Inrigated (sub-total)         ha         1.10         0.91         0.05         -0.01         -0.16         0.03           - Tenant         ha         0.41         0.28         0.29         0.16         0.03         -16         0.3         0.10         0.16         0.03           - Tenant         ha         0.10         0.16         0.03         0         0         1.12         (4) (a) House Condition                                                                                                                                                                                                                                                                                                                                                                                                                                                                                                                                                                                                                                                                                                                                                                                                                                                                                                                                                                                                            | 4.4<br>0.4<br>4.8<br>1.7<br>65<br>12<br>19<br>4<br>0.89<br>0.54<br>0.25<br>0.10<br>0.33<br>0.25<br>1.47<br>2.9<br>1.0                             |
| Total Family<br>Others         Nos         4.4         4.1         4.3         4.4           Others         Nos         5.2         4.5         4.7         4.8           Labour Contribution for field work         Nos         5.2         4.5         4.7         4.8           Labour Contribution for field work         Nos         5.2         4.5         4.7         4.8           Lassed Out furpurch)         %         4.4         60         89         60         10           Ternent         %         24         10         0         11         19           Thatumaru         %         4         8         01         0.1         10         10           Ternant         ha         0.40         0.25         0.83         0.10         0.22         0.33           -Leased         ha         0.10         0.16         0.03         0.29         0.33           -Leased         ha         0.23         0.34         0.18         0.10         0.10         1.0         1.0           Homestend         ha         0.24         0.23         0.34         3.3         2.2           Total         ha         0.24         0.21                                                                                                                                                                                                                                                                                                                                                                                                                                                                                                                                                                                                                                                                                                                                                                                                                                                                                                                                                                                                                                                                                                                                                                                                                                                                                                                                                                                         | Total Family<br>Others         Nos         4.8         4.1         4.3<br>0.4           Others         Nos         0.4         0.4         0.4           Total Household         Nos         5.2         4.5         4.7           Labour Contribution for field work         Nos         1.4         1.9         1.7           (2) Land Tenure                                                                                                                                                                                                                                                                                                                                                                                                                                                                                                                                                                                                                                                                                                                                                                                                                                                                                                                                                                                                                                                                                                                                                                                                                                                                                                                                                                                                                                                                                                                                                                                                                                                                                                                                       | 0.4<br>4.8<br>1.7<br>65<br>12<br>19<br>4<br>0.89<br>0.54<br>0.25<br>0.10<br>0.33<br>0.25<br>1.47<br>2.9<br>1.0                                    |
| Others         Nos         0.4         0.4         0.4         0.4         0.4         0.4         0.4         0.4         0.4         0.4         0.4         0.4         0.4         0.4         0.4         0.4         0.4         0.4         0.4         0.4         0.4         0.4         0.5         2.4         5.4         4.7         4.8           Land Temure         W         2.4         1.4         0.9         0.65         0.8         0.4         0.9         0.65         0.8         0.4         0.9         0.65         0.8         0.4         0.9         0.65         0.8         0.8         0.4         0.9         0.65         0.8         0.8         0.6         0.8         0.9         0.65         0.8         0.8         0.6         0.8         0.9         0.6         0.8         0.9         0.4         0.23         0.33         0.10         0.0.2         0.33         0.10         0.02         0.3         0.01         0.0         0.6         0.8         0.8         0.8         0.8         0.8         0.8         0.8         0.8         0.8         0.8         0.8         0.8         0.8         0.8         0.8         0.8         0.8 <td>Others         Nos         0.4         0.4         0.4           Total Household         Nos         5.2         4.5         4.7           Labour Contribution for field work         Nos         1.4         1.9         1.7           (2) Land Tenure         0wn (inherit/purch)         %         4.4         60         89           Leased in         %         2.4         11         0         7         1.1         1.1           Thattumaru         %         2.8         2.1         1.1         1         1.1         0           (3) Farm Holding         -         -         0.4         8         0         0.52         0.13         0.10         0.65         -         0.52         0.13         0.10         -         0.65         -         0.8         0.02         0.7         0.34         0.16         0.03         Homestead         ha         0.10         0.16         0.03         Homestead         ha         0.10         0.16         0.03         Homestead         ha         0.12         0.34         0.18         0.18         0.18         0.10         1.0         1.0         1.0         1.0         1.0         1.0         1.0         1.0</td> <td>0.4<br/>4.8<br/>1.7<br/>65<br/>12<br/>19<br/>4<br/>0.89<br/>0.54<br/>0.25<br/>0.10<br/>0.33<br/>0.25<br/>1.47<br/>2.9<br/>1.0</td> | Others         Nos         0.4         0.4         0.4           Total Household         Nos         5.2         4.5         4.7           Labour Contribution for field work         Nos         1.4         1.9         1.7           (2) Land Tenure         0wn (inherit/purch)         %         4.4         60         89           Leased in         %         2.4         11         0         7         1.1         1.1           Thattumaru         %         2.8         2.1         1.1         1         1.1         0           (3) Farm Holding         -         -         0.4         8         0         0.52         0.13         0.10         0.65         -         0.52         0.13         0.10         -         0.65         -         0.8         0.02         0.7         0.34         0.16         0.03         Homestead         ha         0.10         0.16         0.03         Homestead         ha         0.10         0.16         0.03         Homestead         ha         0.12         0.34         0.18         0.18         0.18         0.10         1.0         1.0         1.0         1.0         1.0         1.0         1.0         1.0                                                                                                                                                                                                                                                                                                                                                                                                                                                                                                                                                                                                                                                                                                                                                                                                                                                                                               | 0.4<br>4.8<br>1.7<br>65<br>12<br>19<br>4<br>0.89<br>0.54<br>0.25<br>0.10<br>0.33<br>0.25<br>1.47<br>2.9<br>1.0                                    |
| Total Household         Nos         5.2         4.5         4.7         4.8           Labor Contribution for field work         Nos         1.4         1.9         1.7         7.7           (2) Land Tenure                                                                                                                                                                                                                                                                                                                                                                                                                                                                                                                                                                                                                                                                                                                                                                                                                                                                                                                                                                                                                                                                                                                                                                                                                                                                                                                                                                                                                                                                                                                                                                                                                                                                                                                                                                                                                                                                                                                                                                                                                                                                                                                                                                                                                                                                                                                                 | $\begin{tabular}{ c c c c c c c c c c c c c c c c c c c$                                                                                                                                                                                                                                                                                                                                                                                                                                                                                                                                                                                                                                                                                                                                                                                                                                                                                                                                                                                                                                                                                                                                                                                                                                                                                                                                                                                                                                                                                                                                                                                                                                                                                                                                                                                                                                                                                                                                                                                                                              | 4.8<br>1.7<br>65<br>12<br>19<br>4<br>0.89<br>0.54<br>0.25<br>0.10<br>0.33<br>0.25<br>1.47<br>2.9<br>1.0                                           |
| Labour Contribution for field work         Nos         1.4         1.9         1.7         1.7           (2) Land Tenure         Own (induct/purch)<br>Leased in         %         44         60         89         66           Tennent         %         28         21         11         09           Tennent         %         28         21         11         09           Thigued (sub-total)         ha         0.10         0.91         0.65         0.88           -Own         ha         0.52         0.13         0.10         0.23           -Leased         ha         0.41         0.28         0.29         0.33           -Leased         ha         0.41         0.28         0.29         0.33           Other         ha         0.41         0.28         0.29         0.33           Other         ha         0.41         0.28         0.29         0.33           Other         ha         0.41         0.10         0.10         0.10           Ionise         Nos         2.6         2.8         3.3         2.2           (d) (a) House condition         Total         Nos         1.0         1.0         1.0                                                                                                                                                                                                                                                                                                                                                                                                                                                                                                                                                                                                                                                                                                                                                                                                                                                                                                                                                                                                                                                                                                                                                                                                                                                                                                                                                                                                 | Labour Contribution for field work         Nos         1.4         1.9         1.7           (2) Land Tenure         Own (inherit/purch)         %         44         60         89           Leased in         %         28         21         11         0           Tennent         %         28         21         11         0           Totaltumaru         %         4         8         0           (3) Farm Holding           Irrigated (sub-total)         ha         1.10         0.91         0.65           -Own         ha         0.48         0.62         0.52           -Tenant         ha         0.10         0.16         0.03           Homestead         ha         0.10         0.16         0.03           Other         ha         0.23         0.34         0.18           Total         ha         1.74         1.54         1.12           (4) (a) House condition         Total         Nos         2.6         2.8         3.3           Total         %         88.0         66.7         63.6         63.6           Common Wells         %         12.0         5.7         12.1         10 <td>1.7<br/>65<br/>12<br/>19<br/>4<br/>0.89<br/>0.54<br/>0.25<br/>0.10<br/>0.33<br/>0.25<br/>1.47<br/>2.9<br/>1.0</td>                                                                                                                                                                                                                                                                                                                                                                                                                                                                                                                                                                                                                                                                                                                                                                                                                                  | 1.7<br>65<br>12<br>19<br>4<br>0.89<br>0.54<br>0.25<br>0.10<br>0.33<br>0.25<br>1.47<br>2.9<br>1.0                                                  |
| (2) Land Tenure         Own (inherit/purch)         %         44         60         89         65           Lesset in         %         24         11         0         10           Tennent         %         28         21         11         0         10           Tennent         %         28         21         11         09         10           (3) Farm Holding         ina         1.00         0.91         0.65         0.89           -Own         ha         0.48         0.62         0.52         0.53           -Tenant         ha         0.10         0.16         0.03         0.10           Homestead         ha         0.14         0.22         0.29         0.33           Other         ha         0.74         1.54         1.12         1.47           (4) (a) House Condition              0.18         0.23         0.33         0.10         1.0         1.0         1.0         1.0         1.0         1.0         1.0         1.0         1.0         1.0         1.0         1.0         1.0         1.0         1.0         1.0         1.0         1.0                                                                                                                                                                                                                                                                                                                                                                                                                                                                                                                                                                                                                                                                                                                                                                                                                                                                                                                                                                                                                                                                                                                                                                                                                                                                                                                                                                                                                                                | (2) Land Tenure         Own (inherit/purch)         %         44         60         89           Leased in         %         24         11         0           Tennent         %         28         21         11           (3) Farm Holding         Irrigated (sub-total)         ha         0.44         8         0           -Own         ha         0.48         0.62         0.52         0.13         0.10           -Denant         ha         0.52         0.13         0.10         0.16         0.03           -Tenant         ha         0.41         0.23         0.34         0.18           Total         ha         1.74         1.54         1.12           (4) (a) House Condition                                                                                                                                                                                                                                                                                                                                                                                                                                                                                                                                                                                                                                                                                                                                                                                                                                                                                                                                                                                                                                                                                                                                                                                                                                                                                                                                                                                  | 65<br>12<br>19<br>4<br>0.89<br>0.54<br>0.25<br>0.10<br>0.33<br>0.25<br>1.47<br>2.9<br>1.0                                                         |
| Own (inherit/purch)         %         44         60         89         66           Leased in         %         28         21         11         09           Tennent         %         28         21         11         09           (3) Farm Holding         irrigated (sub-total)         ha         0.04         8         0         4           (3) Farm Holding         irrigated (sub-total)         ha         0.10         0.52         0.53           -Own         ha         0.52         0.13         0.10         0.25           -Leased         ha         0.10         0.16         0.03         0.04           Homestead         ha         0.17         1.54         1.12         1.47           (4) (a) House Condition         -         -         -         -         -         -         -         -         -         -         -         -         -         -         -         -         -         -         -         -         -         -         -         -         -         -         -         -         -         -         -         -         -         -         -         -         -         -                                                                                                                                                                                                                                                                                                                                                                                                                                                                                                                                                                                                                                                                                                                                                                                                                                                                                                                                                                                                                                                                                                                                                                                                                                                                                                                                                                                                         | $\begin{tabular}{ c c c c c c c c c c c c c c c c c c c$                                                                                                                                                                                                                                                                                                                                                                                                                                                                                                                                                                                                                                                                                                                                                                                                                                                                                                                                                                                                                                                                                                                                                                                                                                                                                                                                                                                                                                                                                                                                                                                                                                                                                                                                                                                                                                                                                                                                                                                                                              | 12<br>19<br>4<br>0.89<br>0.54<br>0.25<br>0.10<br>0.33<br>0.25<br>1.47<br>2.9<br>1.0                                                               |
| Lessed in Tennent         %         24         11         0         11           Tennent         %         28         21         11         19           Trigated (sub-total)         ha         1.10         0.01         0.65         0.89           -Own         ha         0.48         0.62         0.52         0.53           -Tennat         ha         0.22         0.13         0.10         0.23           -Lessed         ha         0.10         0.16         0.03         0.01           Homestead         ha         0.23         0.34         0.18         0.22           Total         ha         0.26         2.8         3.3         2.2           Total         ha         0.26         2.8         3.3         2.2           Total         ha         0.21         0.10         1.0         1.0         1.0           Water Supply %         Own Wells         %         20.0         58.3         39.4         30.2           Tube Wells         %         12.0         57         12.1         99           (b) House construction         Tube Wells         %         20.0         58.3         39.4         30.2<                                                                                                                                                                                                                                                                                                                                                                                                                                                                                                                                                                                                                                                                                                                                                                                                                                                                                                                                                                                                                                                                                                                                                                                                                                                                                                                                                                                                   | $\begin{tabular}{ c c c c c c } \hline Leased in & 96 & 24 & 11 & 0 \\ \hline Tennent & 96 & 28 & 21 & 11 \\ \hline Thatumaru & 96 & 4 & 8 & 0 \\ \hline (3) Farm Holding & & & & & & & & & & & & & & & & & & &$                                                                                                                                                                                                                                                                                                                                                                                                                                                                                                                                                                                                                                                                                                                                                                                                                                                                                                                                                                                                                                                                                                                                                                                                                                                                                                                                                                                                                                                                                                                                                                                                                                                                                                                                                                                                                                                                      | 12<br>19<br>4<br>0.89<br>0.54<br>0.25<br>0.10<br>0.33<br>0.25<br>1.47<br>2.9<br>1.0                                                               |
| Tennent         %         28         21         11         99           (3) Farm Holding         Irrigatel (sub-total)         ha         0.10         0.91         0.65         0.89           -Own         ha         0.48         0.62         0.52         0.53         0.54           -Tenant         ha         0.22         0.13         0.010         0.02         0.33         0.010         0.02         0.33         0.010         0.02         0.33         0.010         0.050         0.02         0.33         0.010         0.050         0.02         0.33         0.010         0.050         0.02         0.33         0.010         0.050         0.050         0.050         0.050         0.050         0.050         0.050         0.050         0.050         0.050         0.050         0.050         0.050         0.050         0.050         0.050         0.050         0.050         0.050         0.050         0.050         0.050         0.050         0.050         0.050         0.050         0.050         0.050         0.050         0.050         0.050         0.050         0.050         0.050         0.050         0.050         0.050         0.050         0.050         0.050         0.050<                                                                                                                                                                                                                                                                                                                                                                                                                                                                                                                                                                                                                                                                                                                                                                                                                                                                                                                                                                                                                                                                                                                                                                                                                                                                                                | Tennent<br>Thattumaru         %         28         21         11<br>Nattumaru           (3) Farm Holding         Irrigated (sub-total)         ha         1.10         0.91         0.65           -Own         ha         0.48         0.62         0.52         0.52         0.13         0.10           -Jenant         ha         0.10         0.16         0.03         Homestead         ha         0.10         0.16         0.03           Homestead         ha         0.10         0.16         0.03         Homestead         ha         0.23         0.34         0.18           Other         ha         0.23         0.34         0.18         0.10         1.0         1.12           (4) (a) House Condition         Nos         2.6         2.8         3.3         Toilet         Nos         1.0         1.0           Water Supply %         0         0         1.0         1.0         1.0         1.0           Water Supply %         %         12.0         5.7         12.1         (b) House construction                                                                                                                                                                                                                                                                                                                                                                                                                                                                                                                                                                                                                                                                                                                                                                                                                                                                                                                                                                                                                                                  | 19<br>4<br>0.89<br>0.54<br>0.25<br>0.10<br>0.33<br>0.25<br>1.47<br>2.9<br>1.0                                                                     |
| Thatumaru         %         4         8         0         4           (3) Farm Holding         Irrigated (sub-total)         ha         1.10         0.91         0.65         0.89           -Own         ha         0.48         0.62         0.52         0.54         0.52         0.54           -Tenant         ha         0.52         0.13         0.10         0.22         0.23         0.016         0.023           Homestead         ha         0.41         0.22         0.29         0.03         0.016           Homestead         ha         0.23         0.34         0.18         0.25           Total         ha         1.74         1.54         1.12         1.47           (4) (a) House Condition         Total         ha         0.77         1.21         1.43           Own Wells         %         88.0         66.7         63.6         72.8           Own Wells         %         1.0         1.0         1.0         1.0           Mater Supply %         0         3         3         7.3         7.2.1         9.9           (b) House construction         Tote Wells         %         16         3         3 <td< td=""><td>Thatumaru         %         4         8         0           (3) Farm Holding        </td><td>4<br/>0.89<br/>0.54<br/>0.25<br/>0.10<br/>0.33<br/>0.25<br/>1.47<br/>2.9<br/>1.0</td></td<>                                                                                                                                                                                                                                                                                                                                                                                                                                                                                                                                                                                                                                                                                                                                                                                                                                                                                                                                                                                                                                                                                                                                                                                  | Thatumaru         %         4         8         0           (3) Farm Holding                                                                                                                                                                                                                                                                                                                                                                                                                                                                                                                                                                                                                                                                                                                                                                                                                                                                                                                                                                                                                                                                                                                                                                                                                                                                                                                                                                                                                                                                                                                                                                                                                                                                                                                                                                                                                                                                                                                                                                                                          | 4<br>0.89<br>0.54<br>0.25<br>0.10<br>0.33<br>0.25<br>1.47<br>2.9<br>1.0                                                                           |
| (3) Farm Holding         initial (sub-total)         ha         1.10         0.01         0.652         0.88           -Own         ha         0.48         0.62         0.52         0.53           -Tenant         ha         0.48         0.62         0.52         0.53           -teased         ha         0.10         0.16         0.03         0.01           Homestead         ha         0.41         0.28         0.29         0.33           Other         ha         0.23         0.34         0.18         0.22           Total         ha         0.74         1.12         1.47           (4) (a) House Condition                                                                                                                                                                                                                                                                                                                                                                                                                                                                                                                                                                                                                                                                                                                                                                                                                                                                                                                                                                                                                                                                                                                                                                                                                                                                                                                                                                                                                                                                                                                                                                                                                                                                                                                                                                                                                                                                                                            | (3) Farm Holding       Irrigated (sub-total)       ha       1.10       0.91       0.65         -Own       ha       0.48       0.62       0.52         -Tenant       ha       0.10       0.16       0.03         -Leased       ha       0.10       0.16       0.03         Homestead       ha       0.10       0.16       0.03         Other       ha       0.23       0.34       0.18         Total       ha       1.74       1.54       1.12         (4) (a) House Condition       Nos       2.6       2.8       3.3         Toilet       Nos       1.0       1.0       1.0         Water Supply %       0       0.0       58.3       39.4         Own Wells       %       20.0       58.3       39.4         Tube Wells       %       12.0       5.7       12.1         (b) House construction       6       3       3       3         Asbestos       %       28       36       91         Walls       %       28       36       91         Walls       %       36       36       46         Brick + Plastered       %       36 </td <td>0.89<br/>0.54<br/>0.25<br/>0.10<br/>0.33<br/>0.25<br/>1.47<br/>2.9<br/>1.0</td>                                                                                                                                                                                                                                                                                                                                                                                                                                                                                                                                                                                                                                                                                                                                                                                                                                                                                                                                                            | 0.89<br>0.54<br>0.25<br>0.10<br>0.33<br>0.25<br>1.47<br>2.9<br>1.0                                                                                |
| Irrigated (sub-total)         ha         1.10         0.91         0.65         0.89           -Own         ha         0.48         0.62         0.52         0.53         0.10         0.25           -Leased         ha         0.10         0.16         0.03         0.01           Homestead         ha         0.14         0.28         0.29         0.33           Other         ha         0.23         0.34         0.18         0.22           Total         ha         1.74         1.54         1.12         1.47           (9) (a) House Condition                                                                                                                                                                                                                                                                                                                                                                                                                                                                                                                                                                                                                                                                                                                                                                                                                                                                                                                                                                                                                                                                                                                                                                                                                                                                                                                                                                                                                                                                                                                                                                                                                                                                                                                                                                                                                                                                                                                                                                              | $\begin{tabular}{ c c c c c c c c c c c c c c c c c c c$                                                                                                                                                                                                                                                                                                                                                                                                                                                                                                                                                                                                                                                                                                                                                                                                                                                                                                                                                                                                                                                                                                                                                                                                                                                                                                                                                                                                                                                                                                                                                                                                                                                                                                                                                                                                                                                                                                                                                                                                                              | 0.54<br>0.25<br>0.10<br>0.33<br>0.25<br>1.47<br>2.9<br>1.0                                                                                        |
|                                                                                                                                                                                                                                                                                                                                                                                                                                                                                                                                                                                                                                                                                                                                                                                                                                                                                                                                                                                                                                                                                                                                                                                                                                                                                                                                                                                                                                                                                                                                                                                                                                                                                                                                                                                                                                                                                                                                                                                                                                                                                                                                                                                                                                                                                                                                                                                                                                                                                                                                               | $\begin{tabular}{ c c c c c c c c c c c c c c c c c c c$                                                                                                                                                                                                                                                                                                                                                                                                                                                                                                                                                                                                                                                                                                                                                                                                                                                                                                                                                                                                                                                                                                                                                                                                                                                                                                                                                                                                                                                                                                                                                                                                                                                                                                                                                                                                                                                                                                                                                                                                                              | 0.54<br>0.25<br>0.10<br>0.33<br>0.25<br>1.47<br>2.9<br>1.0                                                                                        |
| -Franat         ha         0.62         0.13         0.10         0.025           -Leased         ha         0.10         0.16         0.03         0.00           Homestead         ha         0.23         0.29         0.33         0.16           Other         ha         0.23         0.34         0.18         0.225           Total         ha         0.24         0.34         0.12         1.12           (4) (a) House Condition                                                                                                                                                                                                                                                                                                                                                                                                                                                                                                                                                                                                                                                                                                                                                                                                                                                                                                                                                                                                                                                                                                                                                                                                                                                                                                                                                                                                                                                                                                                                                                                                                                                                                                                                                                                                                                                                                                                                                                                                                                                                                                  | $\begin{tabular}{ c c c c c c c c c c c c c c c c c c c$                                                                                                                                                                                                                                                                                                                                                                                                                                                                                                                                                                                                                                                                                                                                                                                                                                                                                                                                                                                                                                                                                                                                                                                                                                                                                                                                                                                                                                                                                                                                                                                                                                                                                                                                                                                                                                                                                                                                                                                                                              | 0.25<br>0.10<br>0.33<br>0.25<br>1.47<br>2.9<br>1.0                                                                                                |
| I-cased<br>Homestead<br>Other         ha         0.10         0.16         0.03         0.10           Homestead<br>Other         ha         0.41         0.28         0.29         0.33           Total         ha         1.74         1.54         1.12         1.47           (4) (a) House Condition                                                                                                                                                                                                                                                                                                                                                                                                                                                                                                                                                                                                                                                                                                                                                                                                                                                                                                                                                                                                                                                                                                                                                                                                                                                                                                                                                                                                                                                                                                                                                                                                                                                                                                                                                                                                                                                                                                                                                                                                                                                                                                                                                                                                                                     | Leased         ha         0.10         0.16         0.03           Homestead         ha         0.41         0.28         0.29           Other         ha         0.23         0.34         0.18           Total         ha         1.74         1.54         1.12           (4) (a) House Condition                                                                                                                                                                                                                                                                                                                                                                                                                                                                                                                                                                                                                                                                                                                                                                                                                                                                                                                                                                                                                                                                                                                                                                                                                                                                                                                                                                                                                                                                                                                                                                                                                                                                                                                                                                                  | 0.10<br>0.33<br>0.25<br>1.47<br>2.9<br>1.0                                                                                                        |
| Homestead<br>Other         ha         0.41         0.28         0.29         0.33           Other         Intal         Inta         0.14         0.12         1.42           (4) (a) House Condition                                                                                                                                                                                                                                                                                                                                                                                                                                                                                                                                                                                                                                                                                                                                                                                                                                                                                                                                                                                                                                                                                                                                                                                                                                                                                                                                                                                                                                                                                                                                                                                                                                                                                                                                                                                                                                                                                                                                                                                                                                                                                                                                                                                                                                                                                                                                         | $\begin{tabular}{ c c c c c c c c c c c c c c c c c c c$                                                                                                                                                                                                                                                                                                                                                                                                                                                                                                                                                                                                                                                                                                                                                                                                                                                                                                                                                                                                                                                                                                                                                                                                                                                                                                                                                                                                                                                                                                                                                                                                                                                                                                                                                                                                                                                                                                                                                                                                                              | 0.33<br>0.25<br>1.47<br>2.9<br>1.0                                                                                                                |
|                                                                                                                                                                                                                                                                                                                                                                                                                                                                                                                                                                                                                                                                                                                                                                                                                                                                                                                                                                                                                                                                                                                                                                                                                                                                                                                                                                                                                                                                                                                                                                                                                                                                                                                                                                                                                                                                                                                                                                                                                                                                                                                                                                                                                                                                                                                                                                                                                                                                                                                                               | $\begin{tabular}{ c c c c c c c c c c c c c c c c c c c$                                                                                                                                                                                                                                                                                                                                                                                                                                                                                                                                                                                                                                                                                                                                                                                                                                                                                                                                                                                                                                                                                                                                                                                                                                                                                                                                                                                                                                                                                                                                                                                                                                                                                                                                                                                                                                                                                                                                                                                                                              | 0.25<br>1.47<br>2.9<br>1.0                                                                                                                        |
| Total         ha         1.74         1.54         1.12         1.47           (4) (a) House Condition         Noos         2.6         2.8         3.3         2.9           Toilt         Noos         1.0         1.0         1.0         1.0         1.0           Water Supply %         Own Wells         %         28.0         66.7         63.6         72.8           Common Wells         %         20.0         58.3         39.4         39.2         12.1         9.9           (b) House construction                                                                                                                                                                                                                                                                                                                                                                                                                                                                                                                                                                                                                                                                                                                                                                                                                                                                                                                                                                                                                                                                                                                                                                                                                                                                                                                                                                                                                                                                                                                                                                                                                                                                                                                                                                                                                                                                                                                                                                                                                          | $\begin{tabular}{ c c c c c c c c c c c c c c c c c c c$                                                                                                                                                                                                                                                                                                                                                                                                                                                                                                                                                                                                                                                                                                                                                                                                                                                                                                                                                                                                                                                                                                                                                                                                                                                                                                                                                                                                                                                                                                                                                                                                                                                                                                                                                                                                                                                                                                                                                                                                                              | 1.47<br>2.9<br>1.0                                                                                                                                |
| (4) (a) House Condition         Nos         2.6         2.8         3.3         2.7           Toilet         Nos         1.0         1.0         1.0         1.0         1.0           Water Supply %         0         1.0         1.0         1.0         1.0         1.0           Own Wells         %         20.0         58.3         39.4         39.2           Tube Wells         %         12.0         5.7         12.1         9.9           (b) House construction                                                                                                                                                                                                                                                                                                                                                                                                                                                                                                                                                                                                                                                                                                                                                                                                                                                                                                                                                                                                                                                                                                                                                                                                                                                                                                                                                                                                                                                                                                                                                                                                                                                                                                                                                                                                                                                                                                                                                                                                                                                               | (4) (a) House Condition         No of Rooms         Nos         2.6         2.8         3.3           Toilet         Nos         1.0         1.0         1.0         1.0           Water Supply %         0wn Wells         %         88.0         66.7         63.6           Common Wells         %         20.0         58.3         39.4           Tube Wells         %         12.0         5.7         12.1           (b) House construction         Roof         16         3         3           Tin Sheets         %         0         3         0           Tile         %         28         36         91           Walls          16         3         3           Mud         %         16         3         3           Brick         %         28         36         91           Walls          6         51         51           Floor         Cement         %         88         86         85           Mud         %         12         14         15           Electricity         %         84         81         67           (5)Home Applicants                                                                                                                                                                                                                                                                                                                                                                                                                                                                                                                                                                                                                                                                                                                                                                                                                                                                                                                                                                                                             | 2.9<br>1.0                                                                                                                                        |
| No of Rooms         Nos         2.6         2.8         3.3         2.2           Toilet         Nos         1.0         1.0         1.0         1.0         1.0           Water Supply % $0$ 88.0         66.7         63.6         72.8           Common Wells $\%$ 20.0         5.7         12.1         99           (b) House construction                                                                                                                                                                                                                                                                                                                                                                                                                                                                                                                                                                                                                                                                                                                                                                                                                                                                                                                                                                                                                                                                                                                                                                                                                                                                                                                                                                                                                                                                                                                                                                                                                                                                                                                                                                                                                                                                                                                                                                                                                                                                                                                                                                                               | $\begin{tabular}{ c c c c c c c c c c c c c c c c c c c$                                                                                                                                                                                                                                                                                                                                                                                                                                                                                                                                                                                                                                                                                                                                                                                                                                                                                                                                                                                                                                                                                                                                                                                                                                                                                                                                                                                                                                                                                                                                                                                                                                                                                                                                                                                                                                                                                                                                                                                                                              | 1.0                                                                                                                                               |
| Toilet         Nos         1.0         1.0         1.0         1.0           Water Supply %         %         88.0         66.7         63.6         72.8           Common Wells         %         20.0         58.3         39.4         39.2           Tube Wells         %         12.0         5.7         12.1         9.9           (b) House construction                                                                                                                                                                                                                                                                                                                                                                                                                                                                                                                                                                                                                                                                                                                                                                                                                                                                                                                                                                                                                                                                                                                                                                                                                                                                                                                                                                                                                                                                                                                                                                                                                                                                                                                                                                                                                                                                                                                                                                                                                                                                                                                                                                              | Toilet         Nos         1.0         1.0         1.0           Water Supply %         0wn Wells         %         88.0         66.7         63.6           Common Wells         %         20.0         58.3         39.4           Tube Wells         %         12.0         5.7         12.1           (b) House construction         %         16         3         3           Cadjan         %         16         3         3           Asbestos         %         56         58         6           Tin Sheets         %         0         3         0           Tile         %         28         36         91           Walls           3         3           Brick         %         36         36         46           Floor           51           Cement         %         88         86         85           Mud         %         12         14         15           Electricity         %         84         81         67           (5)Home Applicants         76         76         76           Phone         % <td>1.0</td>                                                                                                                                                                                                                                                                                                                                                                                                                                                                                                                                                                                                                                                                                                                                                                                                                                                                                                                                                                                                                                      | 1.0                                                                                                                                               |
| Water Supply %<br>Own Wells         %<br>%         88.0         66.7         63.6         72.8           Common Wells         %         12.0         5.7         12.1         9.9           (b) House construction                                                                                                                                                                                                                                                                                                                                                                                                                                                                                                                                                                                                                                                                                                                                                                                                                                                                                                                                                                                                                                                                                                                                                                                                                                                                                                                                                                                                                                                                                                                                                                                                                                                                                                                                                                                                                                                                                                                                                                                                                                                                                                                                                                                                                                                                                                                            | Water Supply %<br>Own Wells         %<br>Second<br>Common Wells         %<br>%         88.0         66.7         63.6           Common Wells         %         20.0         58.3         39.4           Tube Wells         %         12.0         5.7         12.1           (b) House construction         Koof         Koof         Koof         Koof         Koof           Cadjan         %         16         3         3         3         3         3         3         3         3         3         3         3         3         3         3         3         3         3         3         3         3         3         3         3         3         3         3         3         3         3         3         3         3         3         3         3         3         3         3         3         3         3         3         3         3         3         3         3         3         3         3         3         3         3         3         3         3         3         3         3         3         3         3         3         3         3         3         3         3         3         3         3                                                                                                                                                                                                                                                                                                                                                                                                                                                                                                                                                                                                                                                                                                                                                                                                                                                                                                                                      |                                                                                                                                                   |
| Own Wells<br>Common Wells         %         88.0         66.7         63.6         72.8           Tube Wells         %         20.0         58.3         39.4         39.2           Tube Wells         %         12.0         5.7         12.1         9.9           (b) House construction                                                                                                                                                                                                                                                                                                                                                                                                                                                                                                                                                                                                                                                                                                                                                                                                                                                                                                                                                                                                                                                                                                                                                                                                                                                                                                                                                                                                                                                                                                                                                                                                                                                                                                                                                                                                                                                                                                                                                                                                                                                                                                                                                                                                                                                  | Own Wells         %         88.0         66.7         63.6           Common Wells         %         20.0         58.3         39.4           Tube Wells         %         12.0         5.7         12.1           (b) House construction         %         16         3         3           Roof           6         56         58         6           Tin Sheets         %         0         3         0         0         3         0           Tile         %         28         36         91         3         0         3         0           Walls         %         16         3         3         3         3         3           Brick         %         28         36         91         3         3         3           Mud         %         16         3         3         3         3         3           Floor           48         61         51         5           Floor           48         86         85         5           Mud         %         12         14         15         5 <td< td=""><td></td></td<>                                                                                                                                                                                                                                                                                                                                                                                                                                                                                                                                                                                                                                                                                                                                                                                                                                                                                                                                                                                                                                                |                                                                                                                                                   |
| Common Wells         %         20.0         58.3         39.4         39.2           Tube Wells         %         12.0         5.7         12.1         9.9           (b) House construction                                                                                                                                                                                                                                                                                                                                                                                                                                                                                                                                                                                                                                                                                                                                                                                                                                                                                                                                                                                                                                                                                                                                                                                                                                                                                                                                                                                                                                                                                                                                                                                                                                                                                                                                                                                                                                                                                                                                                                                                                                                                                                                                                                                                                                                                                                                                                  | Common Wells<br>Tube Wells         %         20.0         58.3         39.4           Tube Wells         %         12.0         5.7         12.1           (b) House construction         Roof              12.0         5.7         12.1           (b) House construction         Roof                                                                                                                                                                                                                                                                                                                                                                                                                                                                                                                                                                                                                                                                                                                                                                                                                                                                                                                                                                                                                                                                                                                                                                                                                                                                                                                                                                                                                                                                                                                                                                                                                                                                                                                                                                                               |                                                                                                                                                   |
| Tube Wells         %         12.0         5.7         12.1         9.9           (b) House construction                                                                                                                                                                                                                                                                                                                                                                                                                                                                                                                                                                                                                                                                                                                                                                                                                                                                                                                                                                                                                                                                                                                                                                                                                                                                                                                                                                                                                                                                                                                                                                                                                                                                                                                                                                                                                                                                                                                                                                                                                                                                                                                                                                                                                                                                                                                                                                                                                                       | Tube Wells         %         12.0         5.7         12.1           (b) House construction         Roof               12.0         5.7         12.1           (b) House construction         Roof                                                                                                                                                                                                                                                                                                                                                                                                                                                                                                                                                                                                                                                                                                                                                                                                                                                                                                                                                                                                                                                                                                                                                                                                                                                                                                                                                                                                                                                                                                                                                                                                                                                                                                                                                                                                                                                                                    |                                                                                                                                                   |
| (b) House construction         Roof         Image: construction         Roof         Image: construction         Roof                                                                                                                                                                                                                                                                                                                                                                                                                                                                                                                                                                                                                                                                                                                                                                                                                                                                                                                                                                                                                                                                                                                                                                                                                                                                                     | (b) House construction         Roof         Image: Cadjan and the system of the system  | 39.2                                                                                                                                              |
| (b) House construction         Roof         Image: construction         Roof         Image: construction         Roof                                                                                                                                                                                                                                                                                                                                                                                                                                                                                                                                                                                                                                                                                                                                                                                                                                                                                                                                                                                                                                                                                                                                                                                                                                                                                     | (b) House construction         Roof         Image: Cadjan and the system of the system  | 9.9                                                                                                                                               |
| Roof<br>Cadjan         %         16         3         3         7.3           Asbestos         %         56         58         6         400           Tin Sheets         %         0         3         0         1.0           Tile         %         28         36         91         51.7           Walls         Mud         %         16         3         3         7.3           Brick         %         36         36         46         39.3         3           Brick + Plastered         %         48         61         51         53.3           Floor         Cement         %         88         86         85         86.3           Mud         %         12         14         15         13.7           Electricity         %         81         82         79         80           Radio         %         77         82         76         78           Phone         %         33         33         33         32           Fridge         %         19         16         3         13           Kitchen Equipment         %         N'duwa         Th'wila                                                                                                                                                                                                                                                                                                                                                                                                                                                                                                                                                                                                                                                                                                                                                                                                                                                                                                                                                                                                                                                                                                                                                                                                                                                                                                                                                                                                                                                           | Roof         Galjan         %         16         3         3           Asbestos         %         56         58         6           Tin Sheets         %         0         3         0           Tile         %         28         36         91           Walls         %         16         3         3           Mud         %         16         3         3           Brick         %         36         36         46           Brick + Plastered         %         48         61         51           Floor                Cement         %         88         86         85           Mud         %         12         14         15           Electricity         %         84         81         67           (5)Home Applicants         TV           TV         %         81         82         79           Radio         %         77         82         76           Phone         %         35         39         33                                                                                                                                                                                                                                                                                                                                                                                                                                                                                                                                                                                                                                                                                                                                                                                                                                                                                                                                                                                                                                                                                                                                                   |                                                                                                                                                   |
| Asbestos         %         56         58         6         40.0           Tin Sheets         %         0         3         0         1.0           Tile         %         28         36         91         51.7           Walls         -         -         -         -         -         -           Mud         %         16         3         3         7.3           Brick         Ploor         -         -         -         -         -         -         -         -         -         -         -         -         -         -         -         -         -         -         -         -         -         -         -         -         -         -         -         -         -         -         -         -         -         -         -         -         -         -         -         -         -         -         -         -         -         -         -         -         -         -         -         -         -         -         -         -         -         -         -         -         -         -         -         -         -         -         <                                                                                                                                                                                                                                                                                                                                                                                                                                                                                                                                                                                                                                                                                                                                                                                                                                                                                                                                                                                                                                                                                                                                                                                                                                                                                                                                                                                                                                                    | Asbestos         %         56         58         6           Tin Sheets         %         0         3         0           Tile         %         28         36         91           Walls                Mud         %         16         3         3           Brick         %         36         36         46           Brick + Plastered         %         48         61         51           Floor                Cement         %         88         86         85           Mud         %         12         14         15           Electricity         %         84         81         67           TV         %         81         82         79           Radio         %         77         82         76           Phone         %         42         21         12           Sawing Machine         %         35         39         33                                                                                                                                                                                                                                                                                                                                                                                                                                                                                                                                                                                                                                                                                                                                                                                                                                                                                                                                                                                                                                                                                                                                                                                                                                  |                                                                                                                                                   |
| Asbestos         %         56         58         6         40.0           Tin Sheets         %         0         3         0         1.0           Tile         %         28         36         91         51.7           Walls         -         -         -         -         -         -           Mud         %         16         3         3         7.3           Brick         Ploor         -         -         -         -         -         -         -         -         -         -         -         -         -         -         -         -         -         -         -         -         -         -         -         -         -         -         -         -         -         -         -         -         -         -         -         -         -         -         -         -         -         -         -         -         -         -         -         -         -         -         -         -         -         -         -         -         -         -         -         -         -         -         -         -         -         -         <                                                                                                                                                                                                                                                                                                                                                                                                                                                                                                                                                                                                                                                                                                                                                                                                                                                                                                                                                                                                                                                                                                                                                                                                                                                                                                                                                                                                                                                    | Asbestos         %         56         58         6           Tin Sheets         %         0         3         0           Tile         %         28         36         91           Walls                Mud         %         16         3         3           Brick         %         36         36         46           Brick + Plastered         %         48         61         51           Floor                Cement         %         88         86         85           Mud         %         12         14         15           Electricity         %         84         81         67           TV         %         81         82         79           Radio         %         77         82         76           Phone         %         42         21         12           Sawing Machine         %         35         39         33                                                                                                                                                                                                                                                                                                                                                                                                                                                                                                                                                                                                                                                                                                                                                                                                                                                                                                                                                                                                                                                                                                                                                                                                                                  | 7.3                                                                                                                                               |
| Tin Sheets         %         0         3         0         1.0           Tile         %         28         36         91         51.7           Walls         Mud         %         16         3         3         7.3           Brick         %         36         36         46         39.3           Brick + Plastered         %         48         61         51         53.3           Floor          Cement         %         88         86         85         86.3           Mud         %         12         14         15         13.7           Electricity         %         84         81         67         77.3           SiHome Applicants         TV         %         84         81         67         78.3           Fidge         %         77         82         79         80           Radio         %         77         82         76         78           Phone         %         33         33         36         53         39         33         36           Fridge         %         19         16         3         13         33         36<                                                                                                                                                                                                                                                                                                                                                                                                                                                                                                                                                                                                                                                                                                                                                                                                                                                                                                                                                                                                                                                                                                                                                                                                                                                                                                                                                                                                                                                                 | Tin Sheets         %         0         3         0           Tile         %         28         36         91           Walls                Mud         %         16         3         3           Brick         %         36         36         46           Brick + Plastered         %         48         61         51           Floor                Cement         %         88         86         85           Mud         %         12         14         15           Electricity         %         81         82         79           Radio         %         77         82         76           Phone         %         42         21         12           Sawing Machine         %         35         39         33                                                                                                                                                                                                                                                                                                                                                                                                                                                                                                                                                                                                                                                                                                                                                                                                                                                                                                                                                                                                                                                                                                                                                                                                                                                                                                                                                       |                                                                                                                                                   |
| Tile         %         28         36         91         51.7           Walls         Mud         %         16         3         3         7.3           Brick         %         36         36         46         39.3         7.3           Brick + Plastered         %         48         61         51         53.3           Floor                                                                                                                                                                                                                                                                                                                                                                                                                                                                                                                                                                                                                                                                                                                                                                                                                                                                                                                                                                                                                                                                                                                                                                                                                                                                                                                                                                                                                                                                                                                                                                                                                                                                                                                                                                                                                                                                                                                                                                                                                                                                                                                                                                                                         | Tile         %         28         36         91           Walls         Mud         %         16         3         3           Brick         %         36         36         46           Brick + Plastered         %         48         61         51           Floor           7         7           Cement         %         88         86         85           Mud         %         12         14         15           Electricity         %         84         81         67           (5)Home Applicants         TV         %         81         82         79           Radio         %         77         82         76           Phone         %         42         21         12           Sawing Machine         %         35         39         33                                                                                                                                                                                                                                                                                                                                                                                                                                                                                                                                                                                                                                                                                                                                                                                                                                                                                                                                                                                                                                                                                                                                                                                                                                                                                                                       |                                                                                                                                                   |
| Walls         Mud         %         16         3         3         7.3           Brick         %         36         36         46         39.3           Brick + Plastered         %         38         61         51         53.3           Floor          86         85         86.3           Mud         %         84         81         67         77.3           Electricity         %         84         81         67         77.3           (5)Home Applicants         7         82         76         78           Radio         %         81         82         79         80           Radio         %         81         82         79         80           Fridge         %         42         21         12         25           Sawing Machine         %         35         39         33         36           Fridge         %         19         16         3         13           Car/Van         %         0         3         0         1           Motorbike         %         31         33         36         440              Pushbike                                                                                                                                                                                                                                                                                                                                                                                                                                                                                                                                                                                                                                                                                                                                                                                                                                                                                                                                                                                                                                                                                                                                                                                                                                                                                                                                                                                                                                                                               | Walls                                                                                                                                                                                                                                                                                                                                                                                                                                                                                                                                                                                                                                                                                                                                                                                                                                                                                                                                                                                                                                                                                                                                                                                                                                                                                                                                                                                                                                                                                                                                                                                                                                                                                                                                                                                                                                                                                                                                                                                                                                                                                 |                                                                                                                                                   |
| Mud         %         16         3         3         7.3           Brick         %         36         36         46         39.3           Brick + Plastered         %         48         61         51         53.3           Floor         Cement         %         88         86         85         86.3           Mud         %         12         14         15         13.7           Electricity         %         84         81         67         77.3           (5)Home Applicants         TV         %         81         82         79         80           Radio         %         77         82         76         78           Phone         %         42         21         12         25           Sawing Machine         %         35         39         33         36           Fan         %         23         39         33         36           Fan         %         19         16         3         13           Kitchen Equipment         %         19         3         0         1           Motorbike         %         31         53         36                                                                                                                                                                                                                                                                                                                                                                                                                                                                                                                                                                                                                                                                                                                                                                                                                                                                                                                                                                                                                                                                                                                                                                                                                                                                                                                                                                                                                                                                 | Mud         %         16         3         3           Brick         %         36         36         46           Brick + Plastered         %         48         61         51           Floor           6         51           Cement         %         88         86         85           Mud         %         12         14         15           Electricity         %         84         81         67           (5)Home Applicants         TV         %         81         82         79           Radio         %         77         82         76           Phone         %         42         21         12           Sawing Machine         %         35         39         33                                                                                                                                                                                                                                                                                                                                                                                                                                                                                                                                                                                                                                                                                                                                                                                                                                                                                                                                                                                                                                                                                                                                                                                                                                                                                                                                                                                              | 51.7                                                                                                                                              |
| Brick         %         36         36         46         39.3           Brick + Plastered         %         48         61         51         53.3           Floor         -         -         -         -         53.3           Cement         %         88         86         85         66.3           Mud         %         12         14         15         13.7           Electricity         %         84         81         67         77.3           (5)Home Applicants         -         -         -         -         76           Radio         %         77         82         76         78           Phone         %         42         21         12         25           Sawing Machine         %         35         39         33         322           Fridge         %         19         16         3         133           Kitchen Equipment         %         N'duwa         Th'wila         R'gana         Mean           Motorbike         %         31         53         36         40           Pushbike         %         154         118         127         133<                                                                                                                                                                                                                                                                                                                                                                                                                                                                                                                                                                                                                                                                                                                                                                                                                                                                                                                                                                                                                                                                                                                                                                                                                                                                                                                                                                                                                                               | Brick         %         36         36         46           Brick + Plastered         %         48         61         51           Floor         -         -         -         -           Cement         %         88         86         85           Mud         %         12         14         15           Electricity         %         84         81         67           (5)Home Applicants         TV         %         81         82         79           Radio         %         77         82         76           Phone         %         42         21         12           Sawing Machine         %         35         39         33                                                                                                                                                                                                                                                                                                                                                                                                                                                                                                                                                                                                                                                                                                                                                                                                                                                                                                                                                                                                                                                                                                                                                                                                                                                                                                                                                                                                                                    | 7 3                                                                                                                                               |
| Brick + Plastered         %         48         61         51         53.3           Floor         °         88         86         85         86.3           Mud         %         12         14         15         13.7           Electricity         %         84         81         67         77.3           (5)Home Applicants         79         80         84         81         67         77.3           (5)Home Applicants         77         82         76         78         80         79         80           Radio         %         77         82         76         78         78         76         78           Phone         %         42         21         12         25         5         38         33         36         79         80         33         36         79         80         33         36         73         33         36         73         33         32         74         81         33         32         74         81         33         32         74         81         33         32         74         81         33         33         32         74         74         3                                                                                                                                                                                                                                                                                                                                                                                                                                                                                                                                                                                                                                                                                                                                                                                                                                                                                                                                                                                                                                                                                                                                                                                                                                                                                                                                                                                                                 | Brick + Plastered         %         48         61         51           Floor         Cement         %         88         86         85           Mud         %         12         14         15           Electricity         %         84         81         67           (5)Home Applicants         TV         %         81         82         79           Radio         %         77         82         76           Phone         %         42         21         12           Sawing Machine         %         35         39         33                                                                                                                                                                                                                                                                                                                                                                                                                                                                                                                                                                                                                                                                                                                                                                                                                                                                                                                                                                                                                                                                                                                                                                                                                                                                                                                                                                                                                                                                                                                                         |                                                                                                                                                   |
| Floor         Cement         %         88         866         85         86.3           Mud         %         12         14         15         13.7           Electricity         %         84         81         67         77.3           (5)Home Applicants         TV         %         81         82         79         80           Radio         %         77         82         76         78           Phone         %         42         21         12         25           Sawing Machine         %         35         39         33         36           Fan         %         42         18         18         26           (6)Transport         Item         %         N'duwa         Th'wila         R'gana         Mean           Car/Van         %         N'duwa         Th'wila         R'gana         Mean           Otorbike         %         31         53         36         40           Motorbike         %         31         53         36         40           Motorbike         %         31         53         36         40           Motorbike         %                                                                                                                                                                                                                                                                                                                                                                                                                                                                                                                                                                                                                                                                                                                                                                                                                                                                                                                                                                                                                                                                                                                                                                                                                                                                                                                                                                                                                                                     | Floor         Floor         Image: Second sec |                                                                                                                                                   |
| Cement         %         88         86         85         86.3           Mud         %         12         14         15         13.7           Electricity         %         84         81         67         77.3           (5)Home Applicants         TV         %         81         82         79         80           Radio         %         77         82         76         78           Phone         %         42         21         12         25           Sawing Machine         %         35         39         33         36           Fan         %         23         39         33         32           Fridge         %         19         16         3         13           Kitchen Equipment         %         42         18         18         26           (6)Transport                                                                                                                                                                                                                                                                                                                                                                                                                                                                                                                                                                                                                                                                                                                                                                                                                                                                                                                                                                                                                                                                                                                                                                                                                                                                                                                                                                                                                                                                                                                                                                                                                                                                                                                                                | Cement         %         88         86         85           Mud         %         12         14         15           Electricity         %         84         81         67           (5)Home Applicants         %         81         82         79           Radio         %         77         82         76           Phone         %         42         21         12           Sawing Machine         %         35         39         33                                                                                                                                                                                                                                                                                                                                                                                                                                                                                                                                                                                                                                                                                                                                                                                                                                                                                                                                                                                                                                                                                                                                                                                                                                                                                                                                                                                                                                                                                                                                                                                                                                         | 53.3                                                                                                                                              |
| Mud<br>Electricity         %         12         14         15         13.7           (5)Home Applicants         7         84         81         67         77.3           (5)Home Applicants         TV         %         81         82         79         80           Radio         %         77         82         76         78           Phone         %         42         21         12         25           Sawing Machine         %         35         39         33         36           Fan         %         23         39         33         36           Fridge         %         19         16         3         13           Kitchen Equipment         %         42         18         18         26           (6)Transport         Item         %         N'duwa         Th'wila         R'gana         Mean           Car/Van         %         0         3         0         1           Truck         %         154         118         127         133           3-Wheeler         %         8         5         0         4           (7) Farm Machinary & Equipment         %                                                                                                                                                                                                                                                                                                                                                                                                                                                                                                                                                                                                                                                                                                                                                                                                                                                                                                                                                                                                                                                                                                                                                                                                                                                                                                                                                                                                                                          | Mud         %         12         14         15           Electricity         %         84         81         67           (5)Home Applicants         TV         %         81         82         79           Radio         %         77         82         76           Phone         %         42         21         12           Sawing Machine         %         35         39         33                                                                                                                                                                                                                                                                                                                                                                                                                                                                                                                                                                                                                                                                                                                                                                                                                                                                                                                                                                                                                                                                                                                                                                                                                                                                                                                                                                                                                                                                                                                                                                                                                                                                                          |                                                                                                                                                   |
| $\begin{tabular}{ c c c c c c c c c c c c c c c c c c c$                                                                                                                                                                                                                                                                                                                                                                                                                                                                                                                                                                                                                                                                                                                                                                                                                                                                                                                                                                                                                                                                                                                                                                                                                                                                                                                                                                                                                                                                                                                                                                                                                                                                                                                                                                                                                                                                                                                                                                                                                                                                                                                                                                                                                                                                                                                                                                                                                                                                                      | Electricity         %         84         81         67           (5)Home Applicants         TV         %         81         82         79           Radio         %         77         82         76           Phone         %         42         21         12           Sawing Machine         %         35         39         33                                                                                                                                                                                                                                                                                                                                                                                                                                                                                                                                                                                                                                                                                                                                                                                                                                                                                                                                                                                                                                                                                                                                                                                                                                                                                                                                                                                                                                                                                                                                                                                                                                                                                                                                                   |                                                                                                                                                   |
|                                                                                                                                                                                                                                                                                                                                                                                                                                                                                                                                                                                                                                                                                                                                                                                                                                                                                                                                                                                                                                                                                                                                                                                                                                                                                                                                                                                                                                                                                                                                                                                                                                                                                                                                                                                                                                                                                                                                                                                                                                                                                                                                                                                                                                                                                                                                                                                                                                                                                                                                               | TV         %         81         82         79           Radio         %         77         82         76           Phone         %         42         21         12           Sawing Machine         %         35         39         33                                                                                                                                                                                                                                                                                                                                                                                                                                                                                                                                                                                                                                                                                                                                                                                                                                                                                                                                                                                                                                                                                                                                                                                                                                                                                                                                                                                                                                                                                                                                                                                                                                                                                                                                                                                                                                               |                                                                                                                                                   |
| $\begin{tabular}{ c c c c c c c c c c c c c c c c c c c$                                                                                                                                                                                                                                                                                                                                                                                                                                                                                                                                                                                                                                                                                                                                                                                                                                                                                                                                                                                                                                                                                                                                                                                                                                                                                                                                                                                                                                                                                                                                                                                                                                                                                                                                                                                                                                                                                                                                                                                                                                                                                                                                                                                                                                                                                                                                                                                                                                                                                      | TV         %         81         82         79           Radio         %         77         82         76           Phone         %         42         21         12           Sawing Machine         %         35         39         33                                                                                                                                                                                                                                                                                                                                                                                                                                                                                                                                                                                                                                                                                                                                                                                                                                                                                                                                                                                                                                                                                                                                                                                                                                                                                                                                                                                                                                                                                                                                                                                                                                                                                                                                                                                                                                               | 77.3                                                                                                                                              |
| Radio         %         77         82         76         78           Phone         %         42         21         12         25           Sawing Machine         %         35         39         33         36           Fan         %         23         39         33         32           Fridge         %         19         16         3         13           Kitchen Equipment         %         42         18         18         26           (6)Transport           76         78         79         82         76         78           (6)Transport          %         19         16         3         13           (6)Transport          %         42         18         18         26           (7)Tansport          %         0         3         0         1           Truck         %         0         3         0         1           Motorbike         %         31         53         36         40           Pushbike         %         154         118         127         133         3-         14                                                                                                                                                                                                                                                                                                                                                                                                                                                                                                                                                                                                                                                                                                                                                                                                                                                                                                                                                                                                                                                                                                                                                                                                                                                                                                                                                                                                                                                                                                                    | Radio         %         77         82         76           Phone         %         42         21         12           Sawing Machine         %         35         39         33                                                                                                                                                                                                                                                                                                                                                                                                                                                                                                                                                                                                                                                                                                                                                                                                                                                                                                                                                                                                                                                                                                                                                                                                                                                                                                                                                                                                                                                                                                                                                                                                                                                                                                                                                                                                                                                                                                       |                                                                                                                                                   |
| $ \begin{array}{ c c c c c c c c c c c c c c c c c c c$                                                                                                                                                                                                                                                                                                                                                                                                                                                                                                                                                                                                                                                                                                                                                                                                                                                                                                                                                                                                                                                                                                                                                                                                                                                                                                                                                                                                                                                                                                                                                                                                                                                                                                                                                                                                                                                                                                                                                                                                                                                                                                                                                                                                                                                                                                                                                                                                                                                                                       | Phone         %         42         21         12           Sawing Machine         %         35         39         33                                                                                                                                                                                                                                                                                                                                                                                                                                                                                                                                                                                                                                                                                                                                                                                                                                                                                                                                                                                                                                                                                                                                                                                                                                                                                                                                                                                                                                                                                                                                                                                                                                                                                                                                                                                                                                                                                                                                                                  | 80                                                                                                                                                |
| Sawing Machine         %         35         39         33         36           Fan         %         23         39         33         32           Fridge         %         19         16         3         13           Kitchen Equipment         %         42         18         18         26           (6)Transport         Item         %         N'duwa         Th'wila         R'gana         Mean           Car/Van         %         0         3         0         1           Truck         %         0         3         0         1           Motorbike         %         31         53         36         40           Pushbike         %         154         118         127         133           3-Wheeler         %         8         5         0         4           (7) Farm Machinary & Equipment         4         118         127         133           3-Wheeler         %         8         5         0         4           (7) Farm Machinary & Equipment         4         11         6         6           2W Tractor         %         0         5         0         2                                                                                                                                                                                                                                                                                                                                                                                                                                                                                                                                                                                                                                                                                                                                                                                                                                                                                                                                                                                                                                                                                                                                                                                                                                                                                                                                                                                                                                            | Sawing Machine         %         35         39         33                                                                                                                                                                                                                                                                                                                                                                                                                                                                                                                                                                                                                                                                                                                                                                                                                                                                                                                                                                                                                                                                                                                                                                                                                                                                                                                                                                                                                                                                                                                                                                                                                                                                                                                                                                                                                                                                                                                                                                                                                             | 78                                                                                                                                                |
| Fan         %         23         39         33         32           Fridge         %         19         16         3         13           Kitchen Equipment         %         42         18         18         26           (6)Transport         Item         %         N'duwa         Th'wila         R'gana         Mean           Car/Van         %         0         3         0         1           Truck         %         0         3         0         1           Motorbike         %         31         53         36         40           Pushbike         %         154         118         127         133           3-Wheeler         %         8         5         0         4           (7) Farm Machinary & Equipment         4         Tactor         %         0         11         6         6           2W Tractor         %         0         11         6         6         6           2W Tractor         %         0         5         0         2           Mater Pump         %         54         61         39         51           Water Pump         %                                                                                                                                                                                                                                                                                                                                                                                                                                                                                                                                                                                                                                                                                                                                                                                                                                                                                                                                                                                                                                                                                                                                                                                                                                                                                                                                                                                                                                                         |                                                                                                                                                                                                                                                                                                                                                                                                                                                                                                                                                                                                                                                                                                                                                                                                                                                                                                                                                                                                                                                                                                                                                                                                                                                                                                                                                                                                                                                                                                                                                                                                                                                                                                                                                                                                                                                                                                                                                                                                                                                                                       | 25                                                                                                                                                |
| Fan         %         23         39         33         32           Fridge         %         19         16         3         13           Kitchen Equipment         %         42         18         18         26           (6)Transport         Item         %         N'duwa         Th'wila         R'gana         Mean           Car/Van         %         0         3         0         1           Truck         %         0         3         0         1           Motorbike         %         31         53         36         40           Pushbike         %         154         118         127         133           3-Wheeler         %         8         5         0         4           (7) Farm Machinary & Equipment         4         Tactor         %         0         11         6         6           2W Tractor         %         0         11         6         6         6           2W Tractor         %         0         5         0         2           Mater Pump         %         54         61         39         51           Water Pump         %                                                                                                                                                                                                                                                                                                                                                                                                                                                                                                                                                                                                                                                                                                                                                                                                                                                                                                                                                                                                                                                                                                                                                                                                                                                                                                                                                                                                                                                         |                                                                                                                                                                                                                                                                                                                                                                                                                                                                                                                                                                                                                                                                                                                                                                                                                                                                                                                                                                                                                                                                                                                                                                                                                                                                                                                                                                                                                                                                                                                                                                                                                                                                                                                                                                                                                                                                                                                                                                                                                                                                                       | 36                                                                                                                                                |
| Fridge<br>Kitchen Equipment         %         19         16         3         13           (6)Transport         ////////////////////////////////////                                                                                                                                                                                                                                                                                                                                                                                                                                                                                                                                                                                                                                                                                                                                                                                                                                                                                                                                                                                                                                                                                                                                                                                                                                                                                                                                                                                                                                                                                                                                                                                                                                                                                                                                                                                                                                                                                                                                                                                                                                                                                                                                                                                                                                                                                                                                                                                          | Fan % 23 39 33                                                                                                                                                                                                                                                                                                                                                                                                                                                                                                                                                                                                                                                                                                                                                                                                                                                                                                                                                                                                                                                                                                                                                                                                                                                                                                                                                                                                                                                                                                                                                                                                                                                                                                                                                                                                                                                                                                                                                                                                                                                                        | 32                                                                                                                                                |
| Kitchen Equipment         %         42         18         18         26           (6)Transport         Item         %         N'duwa         Th'wila         R'gana         Mean           Car/Van         %         0         3         0         1           Truck         %         0         3         0         1           Motorbike         %         31         53         36         40           Pushbike         %         154         118         127         133           3-Wheeler         %         8         5         0         4           (7) Farm Machinary & Equipment         4w Tractor         %         0         11         6         6           2W Tractor         %         0         5         0         2         2           Thresher         %         0         5         0         2         2           Water Pump         %         54         61         39         51           Water Pump         %         12         11         18         13                                                                                                                                                                                                                                                                                                                                                                                                                                                                                                                                                                                                                                                                                                                                                                                                                                                                                                                                                                                                                                                                                                                                                                                                                                                                                                                                                                                                                                                                                                                                                      | Fridge % 19 16 3                                                                                                                                                                                                                                                                                                                                                                                                                                                                                                                                                                                                                                                                                                                                                                                                                                                                                                                                                                                                                                                                                                                                                                                                                                                                                                                                                                                                                                                                                                                                                                                                                                                                                                                                                                                                                                                                                                                                                                                                                                                                      | 13                                                                                                                                                |
| (6)Transport         Item         %         N'duwa         Th'wila         R'gana         Mean           Car/Van         %         0         3         0         1           Truck         %         0         3         0         1           Motorbike         %         31         53         36         40           Pushbike         %         154         118         127         133           3-Wheeler         %         8         5         0         4           (7) Farm Machinary & Equipment         4         Tactor         %         0         11         6         6           2W Tractor         %         0         5         0         2           Thresher         %         0         5         0         2           Sprayer         %         54         61         39         51           Water Pump         %         12         11         18         13                                                                                                                                                                                                                                                                                                                                                                                                                                                                                                                                                                                                                                                                                                                                                                                                                                                                                                                                                                                                                                                                                                                                                                                                                                                                                                                                                                                                                                                                                                                                                                                                                                                         |                                                                                                                                                                                                                                                                                                                                                                                                                                                                                                                                                                                                                                                                                                                                                                                                                                                                                                                                                                                                                                                                                                                                                                                                                                                                                                                                                                                                                                                                                                                                                                                                                                                                                                                                                                                                                                                                                                                                                                                                                                                                                       | 26                                                                                                                                                |
| Item         %         N'duwa         Th'wila         R'gana         Mean           Car/Van         %         0         3         0         1           Truck         %         0         3         0         1           Motorbike         %         31         53         36         40           Pushbike         %         154         118         127         133           3-Wheeler         %         8         5         0         4           (7) Farm Machinary & Equipment         4         Tactor         %         0         11         6         6           2W Tractor         %         0         5         0         2           Thresher         %         0         5         0         2           Sprayer         %         54         61         39         51           Water Pump         %         12         11         3         8           Trailer         %         12         11         18         13                                                                                                                                                                                                                                                                                                                                                                                                                                                                                                                                                                                                                                                                                                                                                                                                                                                                                                                                                                                                                                                                                                                                                                                                                                                                                                                                                                                                                                                                                                                                                                                                        |                                                                                                                                                                                                                                                                                                                                                                                                                                                                                                                                                                                                                                                                                                                                                                                                                                                                                                                                                                                                                                                                                                                                                                                                                                                                                                                                                                                                                                                                                                                                                                                                                                                                                                                                                                                                                                                                                                                                                                                                                                                                                       |                                                                                                                                                   |
| Car/Van         %         0         3         0         1           Truck         %         0         3         0         1           Motorbike         %         31         53         36         40           Pushbike         %         154         118         127         133           3-Wheeler         %         8         5         0         4           (7) Farm Machinary & Equipment         4w Tractor         %         0         11         6         6           2W Tractor         %         19         29         18         22           Thresher         %         0         5         0         2           Sprayer         %         54         61         39         51           Water Pump         %         12         11         3         8           Trailer         %         12         11         18         13                                                                                                                                                                                                                                                                                                                                                                                                                                                                                                                                                                                                                                                                                                                                                                                                                                                                                                                                                                                                                                                                                                                                                                                                                                                                                                                                                                                                                                                                                                                                                                                                                                                                                              |                                                                                                                                                                                                                                                                                                                                                                                                                                                                                                                                                                                                                                                                                                                                                                                                                                                                                                                                                                                                                                                                                                                                                                                                                                                                                                                                                                                                                                                                                                                                                                                                                                                                                                                                                                                                                                                                                                                                                                                                                                                                                       | Mean                                                                                                                                              |
| Truck         %         0         3         0         1           Motorbike         %         31         53         36         40           Pushbike         %         154         118         127         133           3-Wheeler         %         8         5         0         4           (7) Farm Machinary & Equipment         4w Tractor         %         0         11         6         6           2W Tractor         %         0         11         6         6         6           2W Tractor         %         0         5         0         2           Thresher         %         0         5         0         2           Sprayer         %         54         61         39         51           Water Pump         %         12         11         3         8           Trailer         %         12         11         18         13                                                                                                                                                                                                                                                                                                                                                                                                                                                                                                                                                                                                                                                                                                                                                                                                                                                                                                                                                                                                                                                                                                                                                                                                                                                                                                                                                                                                                                                                                                                                                                                                                                                                                    |                                                                                                                                                                                                                                                                                                                                                                                                                                                                                                                                                                                                                                                                                                                                                                                                                                                                                                                                                                                                                                                                                                                                                                                                                                                                                                                                                                                                                                                                                                                                                                                                                                                                                                                                                                                                                                                                                                                                                                                                                                                                                       | 1                                                                                                                                                 |
| Motorbike         %         31         53         36         40           Pushbike         %         154         118         127         133           3-Wheeler         %         8         5         0         4           (7) Farm Machinary & Equipment         4w Tractor         %         0         111         6         6           2W Tractor         %         19         29         18         22           Thresher         %         0         5         0         2           Sprayer         %         54         61         39         51           Water Pump         %         12         11         3         8           Trailer         %         12         11         18         13                                                                                                                                                                                                                                                                                                                                                                                                                                                                                                                                                                                                                                                                                                                                                                                                                                                                                                                                                                                                                                                                                                                                                                                                                                                                                                                                                                                                                                                                                                                                                                                                                                                                                                                                                                                                                                   |                                                                                                                                                                                                                                                                                                                                                                                                                                                                                                                                                                                                                                                                                                                                                                                                                                                                                                                                                                                                                                                                                                                                                                                                                                                                                                                                                                                                                                                                                                                                                                                                                                                                                                                                                                                                                                                                                                                                                                                                                                                                                       |                                                                                                                                                   |
| Pushbike<br>3-Wheeler         %         154         118         127         133           (7) Farm Machinary & Equipment         %         8         5         0         4           (7) Farm Machinary & Equipment         4w Tractor         %         0         11         6         6           2W Tractor         %         19         29         18         22           Thresher         %         0         5         0         2           Sprayer         %         54         61         39         51           Water Pump         %         12         11         3         8           Trailer         %         12         11         18         13                                                                                                                                                                                                                                                                                                                                                                                                                                                                                                                                                                                                                                                                                                                                                                                                                                                                                                                                                                                                                                                                                                                                                                                                                                                                                                                                                                                                                                                                                                                                                                                                                                                                                                                                                                                                                                                                            |                                                                                                                                                                                                                                                                                                                                                                                                                                                                                                                                                                                                                                                                                                                                                                                                                                                                                                                                                                                                                                                                                                                                                                                                                                                                                                                                                                                                                                                                                                                                                                                                                                                                                                                                                                                                                                                                                                                                                                                                                                                                                       |                                                                                                                                                   |
| 3-Wheeler         %         8         5         0         4           (7) Farm Machinary & Equipment         4w Tractor         %         0         11         6         6           4w Tractor         %         0         11         6         6         6           2W Tractor         %         19         29         18         22           Thresher         %         0         5         0         2           Sprayer         %         54         61         39         51           Water Pump         %         12         11         3         8           Trailer         %         12         11         18         13                                                                                                                                                                                                                                                                                                                                                                                                                                                                                                                                                                                                                                                                                                                                                                                                                                                                                                                                                                                                                                                                                                                                                                                                                                                                                                                                                                                                                                                                                                                                                                                                                                                                                                                                                                                                                                                                                                         |                                                                                                                                                                                                                                                                                                                                                                                                                                                                                                                                                                                                                                                                                                                                                                                                                                                                                                                                                                                                                                                                                                                                                                                                                                                                                                                                                                                                                                                                                                                                                                                                                                                                                                                                                                                                                                                                                                                                                                                                                                                                                       | 40                                                                                                                                                |
| (7) Farm Machinary & Equipment         4w Tractor         %         0         11         6         66           2W Tractor         %         19         29         18         22           Thresher         %         0         5         0         2           Sprayer         %         54         61         39         51           Water Pump         %         12         11         3         8           Trailer         %         12         11         18         13                                                                                                                                                                                                                                                                                                                                                                                                                                                                                                                                                                                                                                                                                                                                                                                                                                                                                                                                                                                                                                                                                                                                                                                                                                                                                                                                                                                                                                                                                                                                                                                                                                                                                                                                                                                                                                                                                                                                                                                                                                                                |                                                                                                                                                                                                                                                                                                                                                                                                                                                                                                                                                                                                                                                                                                                                                                                                                                                                                                                                                                                                                                                                                                                                                                                                                                                                                                                                                                                                                                                                                                                                                                                                                                                                                                                                                                                                                                                                                                                                                                                                                                                                                       |                                                                                                                                                   |
| 4w Tractor         %         0         11         6         66           2W Tractor         %         19         29         18         22           Thresher         %         0         5         0         2           Sprayer         %         54         61         39         51           Water Pump         %         12         11         3         8           Trailer         %         12         11         18         13                                                                                                                                                                                                                                                                                                                                                                                                                                                                                                                                                                                                                                                                                                                                                                                                                                                                                                                                                                                                                                                                                                                                                                                                                                                                                                                                                                                                                                                                                                                                                                                                                                                                                                                                                                                                                                                                                                                                                                                                                                                                                                       |                                                                                                                                                                                                                                                                                                                                                                                                                                                                                                                                                                                                                                                                                                                                                                                                                                                                                                                                                                                                                                                                                                                                                                                                                                                                                                                                                                                                                                                                                                                                                                                                                                                                                                                                                                                                                                                                                                                                                                                                                                                                                       | 133                                                                                                                                               |
| 2W Tractor%19291822Thresher%0502Sprayer%54613951Water Pump%121138Trailer%12111813                                                                                                                                                                                                                                                                                                                                                                                                                                                                                                                                                                                                                                                                                                                                                                                                                                                                                                                                                                                                                                                                                                                                                                                                                                                                                                                                                                                                                                                                                                                                                                                                                                                                                                                                                                                                                                                                                                                                                                                                                                                                                                                                                                                                                                                                                                                                                                                                                                                             |                                                                                                                                                                                                                                                                                                                                                                                                                                                                                                                                                                                                                                                                                                                                                                                                                                                                                                                                                                                                                                                                                                                                                                                                                                                                                                                                                                                                                                                                                                                                                                                                                                                                                                                                                                                                                                                                                                                                                                                                                                                                                       |                                                                                                                                                   |
| Thresher%0502Sprayer%54613951Water Pump%121138Trailer%12111813                                                                                                                                                                                                                                                                                                                                                                                                                                                                                                                                                                                                                                                                                                                                                                                                                                                                                                                                                                                                                                                                                                                                                                                                                                                                                                                                                                                                                                                                                                                                                                                                                                                                                                                                                                                                                                                                                                                                                                                                                                                                                                                                                                                                                                                                                                                                                                                                                                                                                |                                                                                                                                                                                                                                                                                                                                                                                                                                                                                                                                                                                                                                                                                                                                                                                                                                                                                                                                                                                                                                                                                                                                                                                                                                                                                                                                                                                                                                                                                                                                                                                                                                                                                                                                                                                                                                                                                                                                                                                                                                                                                       | 133<br>4                                                                                                                                          |
| Sprayer         %         54         61         39         51           Water Pump         %         12         11         3         8           Trailer         %         12         11         18         13                                                                                                                                                                                                                                                                                                                                                                                                                                                                                                                                                                                                                                                                                                                                                                                                                                                                                                                                                                                                                                                                                                                                                                                                                                                                                                                                                                                                                                                                                                                                                                                                                                                                                                                                                                                                                                                                                                                                                                                                                                                                                                                                                                                                                                                                                                                                |                                                                                                                                                                                                                                                                                                                                                                                                                                                                                                                                                                                                                                                                                                                                                                                                                                                                                                                                                                                                                                                                                                                                                                                                                                                                                                                                                                                                                                                                                                                                                                                                                                                                                                                                                                                                                                                                                                                                                                                                                                                                                       | 133<br>4<br>6                                                                                                                                     |
| Water Pump         %         12         11         3         8           Trailer         %         12         11         18         13                                                                                                                                                                                                                                                                                                                                                                                                                                                                                                                                                                                                                                                                                                                                                                                                                                                                                                                                                                                                                                                                                                                                                                                                                                                                                                                                                                                                                                                                                                                                                                                                                                                                                                                                                                                                                                                                                                                                                                                                                                                                                                                                                                                                                                                                                                                                                                                                        |                                                                                                                                                                                                                                                                                                                                                                                                                                                                                                                                                                                                                                                                                                                                                                                                                                                                                                                                                                                                                                                                                                                                                                                                                                                                                                                                                                                                                                                                                                                                                                                                                                                                                                                                                                                                                                                                                                                                                                                                                                                                                       | 133<br>4<br>6<br>22                                                                                                                               |
| Trailer % 12 11 18 13                                                                                                                                                                                                                                                                                                                                                                                                                                                                                                                                                                                                                                                                                                                                                                                                                                                                                                                                                                                                                                                                                                                                                                                                                                                                                                                                                                                                                                                                                                                                                                                                                                                                                                                                                                                                                                                                                                                                                                                                                                                                                                                                                                                                                                                                                                                                                                                                                                                                                                                         |                                                                                                                                                                                                                                                                                                                                                                                                                                                                                                                                                                                                                                                                                                                                                                                                                                                                                                                                                                                                                                                                                                                                                                                                                                                                                                                                                                                                                                                                                                                                                                                                                                                                                                                                                                                                                                                                                                                                                                                                                                                                                       | 133<br>4<br>6<br>22<br>2                                                                                                                          |
|                                                                                                                                                                                                                                                                                                                                                                                                                                                                                                                                                                                                                                                                                                                                                                                                                                                                                                                                                                                                                                                                                                                                                                                                                                                                                                                                                                                                                                                                                                                                                                                                                                                                                                                                                                                                                                                                                                                                                                                                                                                                                                                                                                                                                                                                                                                                                                                                                                                                                                                                               |                                                                                                                                                                                                                                                                                                                                                                                                                                                                                                                                                                                                                                                                                                                                                                                                                                                                                                                                                                                                                                                                                                                                                                                                                                                                                                                                                                                                                                                                                                                                                                                                                                                                                                                                                                                                                                                                                                                                                                                                                                                                                       | 133<br>4<br>6<br>22<br>2<br>51                                                                                                                    |
| Reference 64 10 26 0 19                                                                                                                                                                                                                                                                                                                                                                                                                                                                                                                                                                                                                                                                                                                                                                                                                                                                                                                                                                                                                                                                                                                                                                                                                                                                                                                                                                                                                                                                                                                                                                                                                                                                                                                                                                                                                                                                                                                                                                                                                                                                                                                                                                                                                                                                                                                                                                                                                                                                                                                       |                                                                                                                                                                                                                                                                                                                                                                                                                                                                                                                                                                                                                                                                                                                                                                                                                                                                                                                                                                                                                                                                                                                                                                                                                                                                                                                                                                                                                                                                                                                                                                                                                                                                                                                                                                                                                                                                                                                                                                                                                                                                                       | 133<br>4<br>6<br>22<br>2<br>51<br>8                                                                                                               |
|                                                                                                                                                                                                                                                                                                                                                                                                                                                                                                                                                                                                                                                                                                                                                                                                                                                                                                                                                                                                                                                                                                                                                                                                                                                                                                                                                                                                                                                                                                                                                                                                                                                                                                                                                                                                                                                                                                                                                                                                                                                                                                                                                                                                                                                                                                                                                                                                                                                                                                                                               | Rotorvator         %         19         26         9                                                                                                                                                                                                                                                                                                                                                                                                                                                                                                                                                                                                                                                                                                                                                                                                                                                                                                                                                                                                                                                                                                                                                                                                                                                                                                                                                                                                                                                                                                                                                                                                                                                                                                                                                                                                                                                                                                                                                                                                                                  | 133<br>4<br>6<br>22<br>2<br>51<br>8<br>13                                                                                                         |
| Tyne Tiller         %         0         5         6         4                                                                                                                                                                                                                                                                                                                                                                                                                                                                                                                                                                                                                                                                                                                                                                                                                                                                                                                                                                                                                                                                                                                                                                                                                                                                                                                                                                                                                                                                                                                                                                                                                                                                                                                                                                                                                                                                                                                                                                                                                                                                                                                                                                                                                                                                                                                                                                                                                                                                                 | Tyne Tiller         %         0         5         6                                                                                                                                                                                                                                                                                                                                                                                                                                                                                                                                                                                                                                                                                                                                                                                                                                                                                                                                                                                                                                                                                                                                                                                                                                                                                                                                                                                                                                                                                                                                                                                                                                                                                                                                                                                                                                                                                                                                                                                                                                   | 133<br>4<br>6<br>22<br>2<br>51<br>8                                                                                                               |