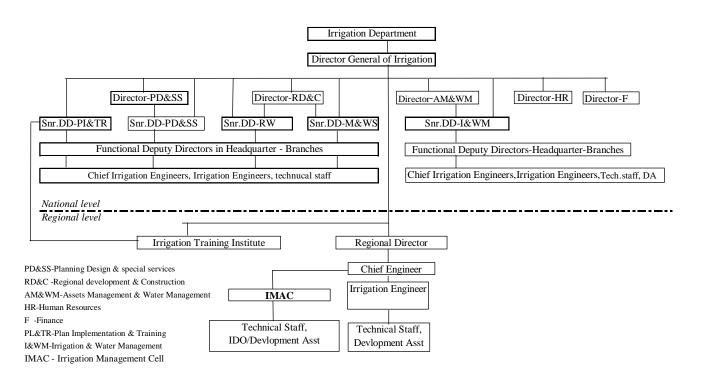

</li> <li>Farm inputs and products are purchased and sold in bulk using storage.</li> <li>Storage is well maintained using benefit from bulk sales and purchase.</li> <li>Follow up activities are carried out based on the resultu of Monitoring &amp; Evaluation on operation of multi-purpose storage.</li> </ul> | } |  |                   | - FO Level Working Group,<br>RPM Office, IE Office                   | - Counterpart/Site Officials<br>- Construction cost<br>- Training materials<br>- Study tours                                                                | <ul> <li>Periodical follow-up</li> <li>Trainiong institutes to be coordinated<br/>IPHT</li> </ul>                                                                                                                        |

# 付 図



F-







図 2.2.2 灌漑管理部組織図



\* No Deputy Commissioners for some districts

Farmers' Organization 図 2.2.4 農村開発局 (DAD) 組織図



図 2.2.5 郡 (DS) 事務所 組織図



Source: Provincial Department of Agriculture, Animal Production and Health, North Central Province

AI

図 2.3.2 州農業局 (P DOA) 組織図

LDI











図3.8.1 施設位置図(ナッチャドゥワ大規模灌漑地区、イスル農民組織)



図3.8.2 施設位置図(トゥルウィラ中規模灌漑地区)



図3.8.3 施設位置図 (ラジャンガナ大規模灌漑地区、LBトラクト2)



図3.8.4 施設状況図(ナッチャドゥワ大規模灌漑地区、イスル農民組織)



図3.8.5 施設状況図(トゥルウィラ中規模灌漑地区)



図3.8.6 施設状況図(ラジャンガナ大規模灌漑地区、LBトラクト2)



図3.8.7 土壌分類図(ナッチャドゥワ大規模灌漑地区、イスル農民組織)