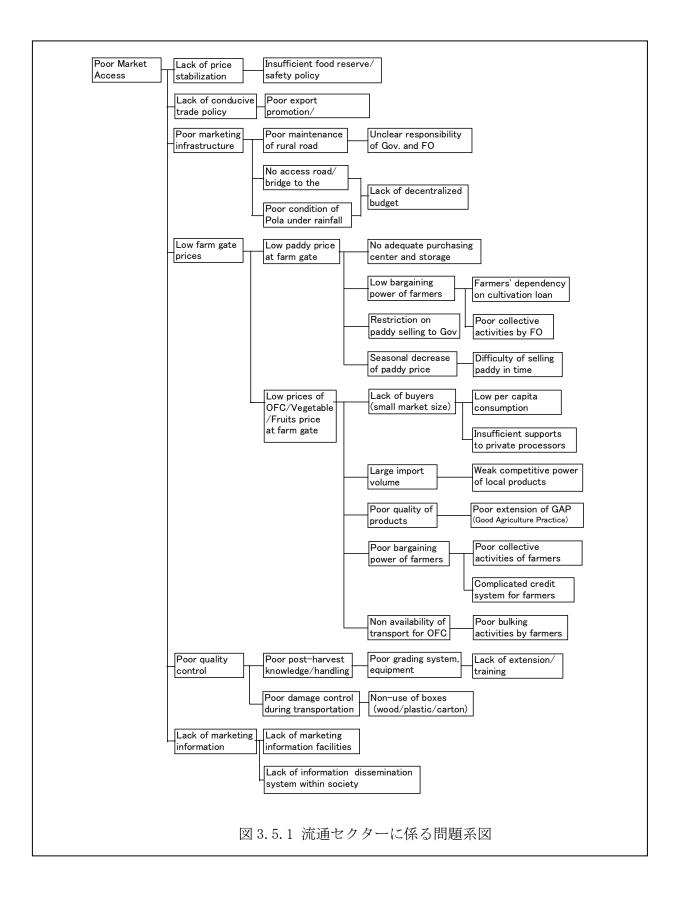

# 付 表

| Chiltren         Nos         0         0         0         0.8         0.3         0.7         0.9         0.8         0.3         0.7           Dep.Adults         Nos         0.9         0.8         0.3         0.7         1         1.1         1         1         1         1         1         1         1         1         1         1         1         1         1         1         1         1         1         1         1         1         1         1         1         1         1         1         1         1         1         1         1         1         1         1         1         1         1         1         1         1         1         1         1         1         1         1         1         1         1         1         1         1         1         1         1         1         1         1         1         1         1         1         1         1         1         1         1         1         1         1         1         1         1         1         1         1         1         1         1         1         1         1         1         1 </th <th>(1) Household Occupancy &amp; Labor Contribution         <math></math></th> <th>1.8<br/>0.8<br/>0.7<br/>1.1<br/>4.4<br/>0.4<br/>4.8<br/>1.7<br/>65<br/>12<br/>19<br/>4<br/>0.89<br/>0.54<br/>0.25<br/>0.10<br/>0.33<br/>0.25<br/>1.47<br/>2.9<br/>1.0</th>                                                                                                                                                                                                                                                                                                                                                                                                                                                                                                                                                                                                                                                                                                                                                                                                                                                                                                                                                                                                                                                                                                                                                     | (1) Household Occupancy & Labor Contribution $$                                                                                                                                                                                                                                                                                                                                                                                                                                                                                                                                                                                                                                                                                                                                                                                                                                                                                                                                                                                                                                                                                                                                                                                                                                                                                                                                                                                                                                                                                                                                                                                                                                                                                                                                                                                                                                                                                                                                                                                                                                       | 1.8<br>0.8<br>0.7<br>1.1<br>4.4<br>0.4<br>4.8<br>1.7<br>65<br>12<br>19<br>4<br>0.89<br>0.54<br>0.25<br>0.10<br>0.33<br>0.25<br>1.47<br>2.9<br>1.0 |
|-----------------------------------------------------------------------------------------------------------------------------------------------------------------------------------------------------------------------------------------------------------------------------------------------------------------------------------------------------------------------------------------------------------------------------------------------------------------------------------------------------------------------------------------------------------------------------------------------------------------------------------------------------------------------------------------------------------------------------------------------------------------------------------------------------------------------------------------------------------------------------------------------------------------------------------------------------------------------------------------------------------------------------------------------------------------------------------------------------------------------------------------------------------------------------------------------------------------------------------------------------------------------------------------------------------------------------------------------------------------------------------------------------------------------------------------------------------------------------------------------------------------------------------------------------------------------------------------------------------------------------------------------------------------------------------------------------------------------------------------------------------------------------------------------------------------------------------------------------------------------------------------------------------------------------------------------------------------------------------------------------------------------------------------------------------------------------------------------------------------------------------------------------------------------------------------------------------------------------------------------------------------------------------------------------------------------------------------------------------------------------------------------------------------------------------------------------------------------------------------------------------------------------------------------|---------------------------------------------------------------------------------------------------------------------------------------------------------------------------------------------------------------------------------------------------------------------------------------------------------------------------------------------------------------------------------------------------------------------------------------------------------------------------------------------------------------------------------------------------------------------------------------------------------------------------------------------------------------------------------------------------------------------------------------------------------------------------------------------------------------------------------------------------------------------------------------------------------------------------------------------------------------------------------------------------------------------------------------------------------------------------------------------------------------------------------------------------------------------------------------------------------------------------------------------------------------------------------------------------------------------------------------------------------------------------------------------------------------------------------------------------------------------------------------------------------------------------------------------------------------------------------------------------------------------------------------------------------------------------------------------------------------------------------------------------------------------------------------------------------------------------------------------------------------------------------------------------------------------------------------------------------------------------------------------------------------------------------------------------------------------------------------|---------------------------------------------------------------------------------------------------------------------------------------------------|
| Nucleus (Avg)         Nos         1.8         1.8         1.9         1.8           Young         Nos         0.7         0.7         0.9         0.8           Dep.Adults         Nos         0.4         0.8         1.2         1.1           Total Family         Nos         1.4         0.8         1.2         1.1           Total Household         Nos         4.4         0.4         0.4         0.4           Others         Nos         0.4         0.4         0.4         0.4           Labour Contribution for field work         Nos         1.4         1.9         1.7         4.3           (2) Land Tenue                                                                                                                                                                                                                                                                                                                                                                                                                                                                                                                                                                                                                                                                                                                                                                                                                                                                                                                                                                                                                                                                                                                                                                                                                                                                                                                                                                                                                                                                                                                                                                                                                                                                                                                                                                                                                                                                                                                | Nucleus (Avg)<br>Children         Nos         1.8         1.8         1.9           Young         Nos         0.7         0.7         0.9           Dep.Adults         Nos         0.7         0.7         0.9           Dep.Adults         Nos         0.4         0.8         0.3           Indi.Adults         Nos         0.4         0.4         0.4           Others         Nos         0.4         0.4         0.4           Total Family         Nos         0.4         0.4         0.4           Total Family         Nos         0.4         0.4         0.4           Total Family         Nos         1.4         1.9         1.7           Labour Contribution for field work         Nos         1.4         1.9         1.7           Der Adults         Nos         2.4         11         0         1.1           Tennent         %         2.8         2.1         11         1.1           Thattumaru         %         4         8         0           Own (inherit/purch)         %         4         8         0           Own (inherit/purch)         ha         0.41         0.28         0.29                                                                                                                                                                                                                                                                                                                                                                                                                                                                                                                                                                                                                                                                                                                                                                                                                                                                                                                                                              | 0.8<br>0.7<br>1.1<br>4.4<br>0.4<br>4.8<br>1.7<br>65<br>12<br>19<br>4<br>0.89<br>0.54<br>0.25<br>0.10<br>0.33<br>0.25<br>1.47<br>2.9<br>1.0        |
| Children         Nos         0         0         0         0         0         0         0         0         0         0         0         0         0         0         0         0         0         0         0         0         0         0         0         0         0         0         0         0         0         0         0         0         0         0         0         0         0         0         0         0         0         0         0         0         0         0         0         0         0         0         0         0         0         0         0         0         0         0         0         0         0         0         0         0         0         0         0         0         0         0         0         0         0         0         0         0         0         0         0         0         0         0         0         0         0         0         0         0         0         0         0         0         0         0         0         0         0         0         0         0         0         0         0         0                                                                                                                                                                                                                                                                                                                                                                                                                                                                                                                                                                                                                                                                                                                                                                                                                                                                                                                                                                                                                                                                                                                                                                                                                                                                                                                                                                                                                                          | Children         Nos         0           Young         Nos         0.7         0.7         0.9           Dep.Adults         Nos         0.4         0.8         0.3           Indi.Adults         Nos         0.4         0.8         1.2           Total Family         Nos         0.4         0.4         0.4           Others         Nos         0.4         0.4         0.4           Total Household         Nos         5.2         4.5         4.7           Labour Contribution for field work         Nos         1.4         1.9         1.7           (2) Land Tenure                                                                                                                                                                                                                                                                                                                                                                                                                                                                                                                                                                                                                                                                                                                                                                                                                                                                                                                                                                                                                                                                                                                                                                                                                                                                                                                                                                                                                                                                                                    | 0.8<br>0.7<br>1.1<br>4.4<br>0.4<br>4.8<br>1.7<br>65<br>12<br>19<br>4<br>0.89<br>0.54<br>0.25<br>0.10<br>0.33<br>0.25<br>1.47<br>2.9<br>1.0        |
| Young         Nos         0.7         0.7         0.9         3         0.0           Indi-Adults         Nos         1.4         0.8         1.2         1.1           Total Family         Nos         4.4         0.4         0.4         0.4           Otlers         Nos         0.4         0.4         0.4         0.4           Iotal Homschol         Nos         5.2         4.5         4.7         4.8           Labour Contribution for field work         Nos         1.1         9         1.0         9           Land Tennere                                                                                                                                                                                                                                                                                                                                                                                                                                                                                                                                                                                                                                                                                                                                                                                                                                                                                                                                                                                                                                                                                                                                                                                                                                                                                                                                                                                                                                                                                                                                                                                                                                                                                                                                                                                                                                                                                                                                                                                                | Young         Nos         0.7         0.7         0.9           Dep.Adults         Nos         0.9         0.8         0.3           Indi.Adults         Nos         0.4         0.8         1.2           Total Family         Nos         4.8         4.1         4.3           Others         Nos         0.4         0.4         4.7           Labour Contribution for field work         Nos         1.4         1.9         1.7           C) Land Tenure                                                                                                                                                                                                                                                                                                                                                                                                                                                                                                                                                                                                                                                                                                                                                                                                                                                                                                                                                                                                                                                                                                                                                                                                                                                                                                                                                                                                                                                                                                                                                                                                                        | 0.7<br>1.1<br>4.4<br>0.4<br>4.8<br>1.7<br>65<br>12<br>19<br>4<br>0.89<br>0.54<br>0.25<br>0.10<br>0.33<br>0.25<br>1.47<br>2.9<br>1.0               |
| Dep.Aulis         Nos         0.9         0.8         0.3         0.7           Indi.Aulis         Nos         1.4         0.8         1.2         1.1           Total Family         Nos         4.8         4.1         4.3         4.4           Others         Nos         5.2         4.5         4.7         4.8           Labour Contribution for field work         Nos         1.4         1.9         1.7         1.7           C) Land Tenure                                                                                                                                                                                                                                                                                                                                                                                                                                                                                                                                                                                                                                                                                                                                                                                                                                                                                                                                                                                                                                                                                                                                                                                                                                                                                                                                                                                                                                                                                                                                                                                                                                                                                                                                                                                                                                                                                                                                                                                                                                                                                      | $\begin{tabular}{ c c c c c c c } \hline Dep Adults & Nos & 0.9 & 0.8 & 0.3 \\ Indi.Adults & Nos & 1.4 & 0.8 & 1.2 \\ Total Family & Nos & 0.4 & 0.4 & 0.4 \\ \hline Total Household & Nos & 0.4 & 0.4 & 0.4 \\ \hline Total Household & Nos & 1.4 & 1.9 & 1.7 \\ \hline Labour Contribution for field work & Nos & 1.4 & 1.9 & 1.7 \\ \hline C) Land Tenure & & & & & & & & & & & & & & & & & & &$                                                                                                                                                                                                                                                                                                                                                                                                                                                                                                                                                                                                                                                                                                                                                                                                                                                                                                                                                                                                                                                                                                                                                                                                                                                                                                                                                                                                                                                                                                                                                                                                                                                                                   | 0.7<br>1.1<br>4.4<br>0.4<br>4.8<br>1.7<br>65<br>12<br>19<br>4<br>0.89<br>0.54<br>0.25<br>0.10<br>0.33<br>0.25<br>1.47<br>2.9<br>1.0               |
| Indi.Adults         Nos         1.4         0.8         1.2         1.1           Total Family         Nos         0.4         0.4         0.4         0.4         0.4           Total Tousehol         Nos         0.4         0.4         0.4         0.4         0.4           Labour Couribution for field work         Nos         1.4         1.9         1.7         7.43           Canal Tenue                                                                                                                                                                                                                                                                                                                                                                                                                                                                                                                                                                                                                                                                                                                                                                                                                                                                                                                                                                                                                                                                                                                                                                                                                                                                                                                                                                                                                                                                                                                                                                                                                                                                                                                                                                                                                                                                                                                                                                                                                                                                                                                                        | Indi. Adults         Nos         1.4         0.8         1.2           Total Family         Nos         4.8         4.1         4.3           Others         Nos         0.4         0.4         0.4           Total Household         Nos         5.2         4.5         4.7           Labour Contribution for field work         Nos         1.4         1.9         1.7           (2) Land Tenure         Own (inherit/purch)         %         44         60         89           Leased in         %         28         21         11         0         Total Family         %         4         8         0           (3) Farm Holding         Inrigated (sub-total)         ha         1.10         0.91         0.05         -0.01         -0.16         0.03           - Tenant         ha         0.41         0.28         0.29         0.16         0.03         -16         0.3         0.10         0.16         0.03           - Tenant         ha         0.10         0.16         0.03         0         0         1.12         (4) (a) House Condition                                                                                                                                                                                                                                                                                                                                                                                                                                                                                                                                                                                                                                                                                                                                                                                                                                                                                                                                                                                                            | 1.1<br>4.4<br>0.4<br>4.8<br>1.7<br>65<br>12<br>19<br>4<br>0.89<br>0.54<br>0.25<br>0.10<br>0.33<br>0.25<br>1.47<br>2.9<br>1.0                      |
| Indi.Adults         Nos         1.4         0.8         1.2         1.1           Total Family         Nos         0.4         0.4         0.4         0.4         0.4           Total Tousehol         Nos         0.4         0.4         0.4         0.4         0.4           Labour Couribution for field work         Nos         1.4         1.9         1.7         7.43           Canal Tenue                                                                                                                                                                                                                                                                                                                                                                                                                                                                                                                                                                                                                                                                                                                                                                                                                                                                                                                                                                                                                                                                                                                                                                                                                                                                                                                                                                                                                                                                                                                                                                                                                                                                                                                                                                                                                                                                                                                                                                                                                                                                                                                                        | Indi. Adults         Nos         1.4         0.8         1.2           Total Family         Nos         4.8         4.1         4.3           Others         Nos         0.4         0.4         0.4           Total Household         Nos         5.2         4.5         4.7           Labour Contribution for field work         Nos         1.4         1.9         1.7           (2) Land Tenure         Own (inherit/purch)         %         44         60         89           Leased in         %         28         21         11         0         Total Family         %         4         8         0           (3) Farm Holding         Inrigated (sub-total)         ha         1.10         0.91         0.05         -0.01         -0.16         0.03           - Tenant         ha         0.41         0.28         0.29         0.16         0.03         -16         0.3         0.10         0.16         0.03           - Tenant         ha         0.10         0.16         0.03         0         0         1.12         (4) (a) House Condition                                                                                                                                                                                                                                                                                                                                                                                                                                                                                                                                                                                                                                                                                                                                                                                                                                                                                                                                                                                                            | 4.4<br>0.4<br>4.8<br>1.7<br>65<br>12<br>19<br>4<br>0.89<br>0.54<br>0.25<br>0.10<br>0.33<br>0.25<br>1.47<br>2.9<br>1.0                             |
| Total Family<br>Others         Nos         4.4         4.1         4.3         4.4           Others         Nos         5.2         4.5         4.7         4.8           Labour Contribution for field work         Nos         5.2         4.5         4.7         4.8           Labour Contribution for field work         Nos         5.2         4.5         4.7         4.8           Lassed Out furpurch)         %         4.4         60         89         60         10           Ternent         %         24         10         0         11         19           Thatumaru         %         4         8         01         0.1         10         10           Ternant         ha         0.40         0.25         0.83         0.10         0.22         0.33           -Leased         ha         0.10         0.16         0.03         0.29         0.33           -Leased         ha         0.23         0.34         0.18         0.10         0.10         1.0         1.0           Homestend         ha         0.24         0.23         0.34         3.3         2.2           Total         ha         0.24         0.21                                                                                                                                                                                                                                                                                                                                                                                                                                                                                                                                                                                                                                                                                                                                                                                                                                                                                                                                                                                                                                                                                                                                                                                                                                                                                                                                                                                         | Total Family<br>Others         Nos         4.8         4.1         4.3<br>0.4           Others         Nos         0.4         0.4         0.4           Total Household         Nos         5.2         4.5         4.7           Labour Contribution for field work         Nos         1.4         1.9         1.7           (2) Land Tenure                                                                                                                                                                                                                                                                                                                                                                                                                                                                                                                                                                                                                                                                                                                                                                                                                                                                                                                                                                                                                                                                                                                                                                                                                                                                                                                                                                                                                                                                                                                                                                                                                                                                                                                                       | 0.4<br>4.8<br>1.7<br>65<br>12<br>19<br>4<br>0.89<br>0.54<br>0.25<br>0.10<br>0.33<br>0.25<br>1.47<br>2.9<br>1.0                                    |
| Others         Nos         0.4         0.4         0.4         0.4         0.4         0.4         0.4         0.4         0.4         0.4         0.4         0.4         0.4         0.4         0.4         0.4         0.4         0.4         0.4         0.4         0.4         0.4         0.5         2.4         5.4         4.7         4.8           Land Temure         W         2.4         1.4         0.9         0.65         0.8         0.4         0.9         0.65         0.8         0.4         0.9         0.65         0.8         0.4         0.9         0.65         0.8         0.8         0.4         0.9         0.65         0.8         0.8         0.6         0.8         0.9         0.65         0.8         0.8         0.6         0.8         0.9         0.6         0.8         0.9         0.4         0.23         0.33         0.10         0.0.2         0.33         0.10         0.02         0.3         0.01         0.0         0.6         0.8         0.8         0.8         0.8         0.8         0.8         0.8         0.8         0.8         0.8         0.8         0.8         0.8         0.8         0.8         0.8         0.8 <td>Others         Nos         0.4         0.4         0.4           Total Household         Nos         5.2         4.5         4.7           Labour Contribution for field work         Nos         1.4         1.9         1.7           (2) Land Tenure         0wn (inherit/purch)         %         4.4         60         89           Leased in         %         2.4         11         0         7         1.1         1.1           Thattumaru         %         2.8         2.1         1.1         1         1.1         0           (3) Farm Holding         -         -         0.4         8         0         0.52         0.13         0.10         0.65         -         0.52         0.13         0.10         -         0.65         -         0.8         0.02         0.7         0.34         0.16         0.03         Homestead         ha         0.10         0.16         0.03         Homestead         ha         0.10         0.16         0.03         Homestead         ha         0.12         0.34         0.18         0.18         0.18         0.10         1.0         1.0         1.0         1.0         1.0         1.0         1.0         1.0</td> <td>0.4<br/>4.8<br/>1.7<br/>65<br/>12<br/>19<br/>4<br/>0.89<br/>0.54<br/>0.25<br/>0.10<br/>0.33<br/>0.25<br/>1.47<br/>2.9<br/>1.0</td> | Others         Nos         0.4         0.4         0.4           Total Household         Nos         5.2         4.5         4.7           Labour Contribution for field work         Nos         1.4         1.9         1.7           (2) Land Tenure         0wn (inherit/purch)         %         4.4         60         89           Leased in         %         2.4         11         0         7         1.1         1.1           Thattumaru         %         2.8         2.1         1.1         1         1.1         0           (3) Farm Holding         -         -         0.4         8         0         0.52         0.13         0.10         0.65         -         0.52         0.13         0.10         -         0.65         -         0.8         0.02         0.7         0.34         0.16         0.03         Homestead         ha         0.10         0.16         0.03         Homestead         ha         0.10         0.16         0.03         Homestead         ha         0.12         0.34         0.18         0.18         0.18         0.10         1.0         1.0         1.0         1.0         1.0         1.0         1.0         1.0                                                                                                                                                                                                                                                                                                                                                                                                                                                                                                                                                                                                                                                                                                                                                                                                                                                                                               | 0.4<br>4.8<br>1.7<br>65<br>12<br>19<br>4<br>0.89<br>0.54<br>0.25<br>0.10<br>0.33<br>0.25<br>1.47<br>2.9<br>1.0                                    |
| Total Household         Nos         5.2         4.5         4.7         4.8           Labor Contribution for field work         Nos         1.4         1.9         1.7         7.7           (2) Land Tenure                                                                                                                                                                                                                                                                                                                                                                                                                                                                                                                                                                                                                                                                                                                                                                                                                                                                                                                                                                                                                                                                                                                                                                                                                                                                                                                                                                                                                                                                                                                                                                                                                                                                                                                                                                                                                                                                                                                                                                                                                                                                                                                                                                                                                                                                                                                                 | $\begin{tabular}{ c c c c c c c c c c c c c c c c c c c$                                                                                                                                                                                                                                                                                                                                                                                                                                                                                                                                                                                                                                                                                                                                                                                                                                                                                                                                                                                                                                                                                                                                                                                                                                                                                                                                                                                                                                                                                                                                                                                                                                                                                                                                                                                                                                                                                                                                                                                                                              | 4.8<br>1.7<br>65<br>12<br>19<br>4<br>0.89<br>0.54<br>0.25<br>0.10<br>0.33<br>0.25<br>1.47<br>2.9<br>1.0                                           |
| Labour Contribution for field work         Nos         1.4         1.9         1.7         1.7           (2) Land Tenure         Own (induct/purch)<br>Leased in         %         44         60         89         66           Tennent         %         28         21         11         09           Tennent         %         28         21         11         09           Thigued (sub-total)         ha         0.10         0.91         0.65         0.88           -Own         ha         0.52         0.13         0.10         0.23           -Leased         ha         0.41         0.28         0.29         0.33           -Leased         ha         0.41         0.28         0.29         0.33           Other         ha         0.41         0.28         0.29         0.33           Other         ha         0.41         0.28         0.29         0.33           Other         ha         0.41         0.10         0.10         0.10           Ionise         Nos         2.6         2.8         3.3         2.2           (d) (a) House condition         Total         Nos         1.0         1.0         1.0                                                                                                                                                                                                                                                                                                                                                                                                                                                                                                                                                                                                                                                                                                                                                                                                                                                                                                                                                                                                                                                                                                                                                                                                                                                                                                                                                                                                 | Labour Contribution for field work         Nos         1.4         1.9         1.7           (2) Land Tenure         Own (inherit/purch)         %         44         60         89           Leased in         %         28         21         11         0           Tennent         %         28         21         11         0           Totaltumaru         %         4         8         0           (3) Farm Holding           Irrigated (sub-total)         ha         1.10         0.91         0.65           -Own         ha         0.48         0.62         0.52           -Tenant         ha         0.10         0.16         0.03           Homestead         ha         0.10         0.16         0.03           Other         ha         0.23         0.34         0.18           Total         ha         1.74         1.54         1.12           (4) (a) House condition         Total         Nos         2.6         2.8         3.3           Total         %         88.0         66.7         63.6         63.6           Common Wells         %         12.0         5.7         12.1         10 <td>1.7<br/>65<br/>12<br/>19<br/>4<br/>0.89<br/>0.54<br/>0.25<br/>0.10<br/>0.33<br/>0.25<br/>1.47<br/>2.9<br/>1.0</td>                                                                                                                                                                                                                                                                                                                                                                                                                                                                                                                                                                                                                                                                                                                                                                                                                                  | 1.7<br>65<br>12<br>19<br>4<br>0.89<br>0.54<br>0.25<br>0.10<br>0.33<br>0.25<br>1.47<br>2.9<br>1.0                                                  |
| (2) Land Tenure         Own (inherit/purch)         %         44         60         89         65           Lesset in         %         24         11         0         10           Tennent         %         28         21         11         0         10           Tennent         %         28         21         11         09         10           (3) Farm Holding         ina         1.00         0.91         0.65         0.89           -Own         ha         0.48         0.62         0.52         0.53           -Tenant         ha         0.10         0.16         0.03         0.10           Homestead         ha         0.14         0.22         0.29         0.33           Other         ha         0.74         1.54         1.12         1.47           (4) (a) House Condition              0.18         0.23         0.33         0.10         1.0         1.0         1.0         1.0         1.0         1.0         1.0         1.0         1.0         1.0         1.0         1.0         1.0         1.0         1.0         1.0         1.0         1.0                                                                                                                                                                                                                                                                                                                                                                                                                                                                                                                                                                                                                                                                                                                                                                                                                                                                                                                                                                                                                                                                                                                                                                                                                                                                                                                                                                                                                                                | (2) Land Tenure         Own (inherit/purch)         %         44         60         89           Leased in         %         24         11         0           Tennent         %         28         21         11           (3) Farm Holding         Irrigated (sub-total)         ha         0.44         8         0           -Own         ha         0.48         0.62         0.52         0.13         0.10           -Denant         ha         0.52         0.13         0.10         0.16         0.03           -Tenant         ha         0.41         0.23         0.34         0.18           Total         ha         1.74         1.54         1.12           (4) (a) House Condition                                                                                                                                                                                                                                                                                                                                                                                                                                                                                                                                                                                                                                                                                                                                                                                                                                                                                                                                                                                                                                                                                                                                                                                                                                                                                                                                                                                  | 65<br>12<br>19<br>4<br>0.89<br>0.54<br>0.25<br>0.10<br>0.33<br>0.25<br>1.47<br>2.9<br>1.0                                                         |
| Own (inherit/purch)         %         44         60         89         66           Leased in         %         28         21         11         09           Tennent         %         28         21         11         09           (3) Farm Holding         irrigated (sub-total)         ha         0.04         8         0         4           (3) Farm Holding         irrigated (sub-total)         ha         0.10         0.52         0.53           -Own         ha         0.52         0.13         0.10         0.25           -Leased         ha         0.10         0.16         0.03         0.04           Homestead         ha         0.17         1.54         1.12         1.47           (4) (a) House Condition         -         -         -         -         -         -         -         -         -         -         -         -         -         -         -         -         -         -         -         -         -         -         -         -         -         -         -         -         -         -         -         -         -         -         -         -         -         -                                                                                                                                                                                                                                                                                                                                                                                                                                                                                                                                                                                                                                                                                                                                                                                                                                                                                                                                                                                                                                                                                                                                                                                                                                                                                                                                                                                                         | $\begin{tabular}{ c c c c c c c c c c c c c c c c c c c$                                                                                                                                                                                                                                                                                                                                                                                                                                                                                                                                                                                                                                                                                                                                                                                                                                                                                                                                                                                                                                                                                                                                                                                                                                                                                                                                                                                                                                                                                                                                                                                                                                                                                                                                                                                                                                                                                                                                                                                                                              | 12<br>19<br>4<br>0.89<br>0.54<br>0.25<br>0.10<br>0.33<br>0.25<br>1.47<br>2.9<br>1.0                                                               |
| Lessed in Tennent         %         24         11         0         11           Tennent         %         28         21         11         19           Trigated (sub-total)         ha         1.10         0.01         0.65         0.89           -Own         ha         0.48         0.62         0.52         0.53           -Tennat         ha         0.22         0.13         0.10         0.23           -Lessed         ha         0.10         0.16         0.03         0.01           Homestead         ha         0.23         0.34         0.18         0.22           Total         ha         0.26         2.8         3.3         2.2           Total         ha         0.26         2.8         3.3         2.2           Total         ha         0.21         0.10         1.0         1.0         1.0           Water Supply %         Own Wells         %         20.0         58.3         39.4         30.2           Tube Wells         %         12.0         57         12.1         99           (b) House construction         Tube Wells         %         20.0         58.3         39.4         30.2<                                                                                                                                                                                                                                                                                                                                                                                                                                                                                                                                                                                                                                                                                                                                                                                                                                                                                                                                                                                                                                                                                                                                                                                                                                                                                                                                                                                                   | $\begin{tabular}{ c c c c c c } \hline Leased in & 96 & 24 & 11 & 0 \\ \hline Tennent & 96 & 28 & 21 & 11 \\ \hline Thatumaru & 96 & 4 & 8 & 0 \\ \hline (3) Farm Holding & & & & & & & & & & & & & & & & & & &$                                                                                                                                                                                                                                                                                                                                                                                                                                                                                                                                                                                                                                                                                                                                                                                                                                                                                                                                                                                                                                                                                                                                                                                                                                                                                                                                                                                                                                                                                                                                                                                                                                                                                                                                                                                                                                                                      | 12<br>19<br>4<br>0.89<br>0.54<br>0.25<br>0.10<br>0.33<br>0.25<br>1.47<br>2.9<br>1.0                                                               |
| Tennent         %         28         21         11         99           (3) Farm Holding         Irrigatel (sub-total)         ha         0.10         0.91         0.65         0.89           -Own         ha         0.48         0.62         0.52         0.53         0.54           -Tenant         ha         0.22         0.13         0.010         0.02         0.33         0.010         0.02         0.33         0.010         0.02         0.33         0.010         0.050         0.02         0.33         0.010         0.050         0.02         0.33         0.010         0.050         0.02         0.33         0.010         0.050         0.050         0.050         0.050         0.050         0.050         0.050         0.050         0.050         0.050         0.050         0.050         0.050         0.050         0.050         0.050         0.050         0.050         0.050         0.050         0.050         0.050         0.050         0.050         0.050         0.050         0.050         0.050         0.050         0.050         0.050         0.050         0.050         0.050         0.050         0.050         0.050         0.050         0.050         0.050         0.050<                                                                                                                                                                                                                                                                                                                                                                                                                                                                                                                                                                                                                                                                                                                                                                                                                                                                                                                                                                                                                                                                                                                                                                                                                                                                                                | Tennent<br>Thattumaru         %         28         21         11<br>Nattumaru           (3) Farm Holding         Irrigated (sub-total)         ha         1.10         0.91         0.65           -Own         ha         0.48         0.62         0.52         0.52         0.13         0.10           -Jenant         ha         0.10         0.16         0.03         Homestead         ha         0.10         0.16         0.03           Homestead         ha         0.10         0.16         0.03         Homestead         ha         0.23         0.34         0.18           Other         ha         0.23         0.34         0.18         0.10         1.0         1.12           (4) (a) House Condition         Nos         2.6         2.8         3.3         Toilet         Nos         1.0         1.0           Water Supply %         0         0         1.0         1.0         1.0         1.0           Water Supply %         %         12.0         5.7         12.1         (b) House construction                                                                                                                                                                                                                                                                                                                                                                                                                                                                                                                                                                                                                                                                                                                                                                                                                                                                                                                                                                                                                                                  | 19<br>4<br>0.89<br>0.54<br>0.25<br>0.10<br>0.33<br>0.25<br>1.47<br>2.9<br>1.0                                                                     |
| Thatumaru         %         4         8         0         4           (3) Farm Holding         Irrigated (sub-total)         ha         1.10         0.91         0.65         0.89           -Own         ha         0.48         0.62         0.52         0.54         0.52         0.54           -Tenant         ha         0.52         0.13         0.10         0.22         0.23         0.016         0.023           Homestead         ha         0.41         0.22         0.29         0.03         0.016           Homestead         ha         0.23         0.34         0.18         0.25           Total         ha         1.74         1.54         1.12         1.47           (4) (a) House Condition         Total         ha         0.77         1.21         1.43           Own Wells         %         88.0         66.7         63.6         72.8           Own Wells         %         1.0         1.0         1.0         1.0           Mater Supply %         0         3         3         7.3         7.2.1         9.9           (b) House construction         Tote Wells         %         16         3         3 <td< td=""><td>Thatumaru         %         4         8         0           (3) Farm Holding        </td><td>4<br/>0.89<br/>0.54<br/>0.25<br/>0.10<br/>0.33<br/>0.25<br/>1.47<br/>2.9<br/>1.0</td></td<>                                                                                                                                                                                                                                                                                                                                                                                                                                                                                                                                                                                                                                                                                                                                                                                                                                                                                                                                                                                                                                                                                                                                                                                  | Thatumaru         %         4         8         0           (3) Farm Holding                                                                                                                                                                                                                                                                                                                                                                                                                                                                                                                                                                                                                                                                                                                                                                                                                                                                                                                                                                                                                                                                                                                                                                                                                                                                                                                                                                                                                                                                                                                                                                                                                                                                                                                                                                                                                                                                                                                                                                                                          | 4<br>0.89<br>0.54<br>0.25<br>0.10<br>0.33<br>0.25<br>1.47<br>2.9<br>1.0                                                                           |
| (3) Farm Holding         initial (sub-total)         ha         1.10         0.01         0.652         0.88           -Own         ha         0.48         0.62         0.52         0.53           -Tenant         ha         0.48         0.62         0.52         0.53           -teased         ha         0.10         0.16         0.03         0.01           Homestead         ha         0.41         0.28         0.29         0.33           Other         ha         0.23         0.34         0.18         0.22           Total         ha         0.74         1.12         1.47           (4) (a) House Condition                                                                                                                                                                                                                                                                                                                                                                                                                                                                                                                                                                                                                                                                                                                                                                                                                                                                                                                                                                                                                                                                                                                                                                                                                                                                                                                                                                                                                                                                                                                                                                                                                                                                                                                                                                                                                                                                                                            | (3) Farm Holding       Irrigated (sub-total)       ha       1.10       0.91       0.65         -Own       ha       0.48       0.62       0.52         -Tenant       ha       0.10       0.16       0.03         -Leased       ha       0.10       0.16       0.03         Homestead       ha       0.10       0.16       0.03         Other       ha       0.23       0.34       0.18         Total       ha       1.74       1.54       1.12         (4) (a) House Condition       Nos       2.6       2.8       3.3         Toilet       Nos       1.0       1.0       1.0         Water Supply %       0       0.0       58.3       39.4         Own Wells       %       20.0       58.3       39.4         Tube Wells       %       12.0       5.7       12.1         (b) House construction       6       3       3       3         Asbestos       %       28       36       91         Walls       %       28       36       91         Walls       %       36       36       46         Brick + Plastered       %       36 </td <td>0.89<br/>0.54<br/>0.25<br/>0.10<br/>0.33<br/>0.25<br/>1.47<br/>2.9<br/>1.0</td>                                                                                                                                                                                                                                                                                                                                                                                                                                                                                                                                                                                                                                                                                                                                                                                                                                                                                                                                                            | 0.89<br>0.54<br>0.25<br>0.10<br>0.33<br>0.25<br>1.47<br>2.9<br>1.0                                                                                |
| Irrigated (sub-total)         ha         1.10         0.91         0.65         0.89           -Own         ha         0.48         0.62         0.52         0.53         0.10         0.25           -Leased         ha         0.10         0.16         0.03         0.01           Homestead         ha         0.14         0.28         0.29         0.33           Other         ha         0.23         0.34         0.18         0.22           Total         ha         1.74         1.54         1.12         1.47           (9) (a) House Condition                                                                                                                                                                                                                                                                                                                                                                                                                                                                                                                                                                                                                                                                                                                                                                                                                                                                                                                                                                                                                                                                                                                                                                                                                                                                                                                                                                                                                                                                                                                                                                                                                                                                                                                                                                                                                                                                                                                                                                              | $\begin{tabular}{ c c c c c c c c c c c c c c c c c c c$                                                                                                                                                                                                                                                                                                                                                                                                                                                                                                                                                                                                                                                                                                                                                                                                                                                                                                                                                                                                                                                                                                                                                                                                                                                                                                                                                                                                                                                                                                                                                                                                                                                                                                                                                                                                                                                                                                                                                                                                                              | 0.54<br>0.25<br>0.10<br>0.33<br>0.25<br>1.47<br>2.9<br>1.0                                                                                        |
|                                                                                                                                                                                                                                                                                                                                                                                                                                                                                                                                                                                                                                                                                                                                                                                                                                                                                                                                                                                                                                                                                                                                                                                                                                                                                                                                                                                                                                                                                                                                                                                                                                                                                                                                                                                                                                                                                                                                                                                                                                                                                                                                                                                                                                                                                                                                                                                                                                                                                                                                               | $\begin{tabular}{ c c c c c c c c c c c c c c c c c c c$                                                                                                                                                                                                                                                                                                                                                                                                                                                                                                                                                                                                                                                                                                                                                                                                                                                                                                                                                                                                                                                                                                                                                                                                                                                                                                                                                                                                                                                                                                                                                                                                                                                                                                                                                                                                                                                                                                                                                                                                                              | 0.54<br>0.25<br>0.10<br>0.33<br>0.25<br>1.47<br>2.9<br>1.0                                                                                        |
| -Franat         ha         0.62         0.13         0.10         0.025           -Leased         ha         0.10         0.16         0.03         0.00           Homestead         ha         0.23         0.29         0.33         0.16           Other         ha         0.23         0.34         0.18         0.225           Total         ha         0.24         0.34         0.12         1.12           (4) (a) House Condition                                                                                                                                                                                                                                                                                                                                                                                                                                                                                                                                                                                                                                                                                                                                                                                                                                                                                                                                                                                                                                                                                                                                                                                                                                                                                                                                                                                                                                                                                                                                                                                                                                                                                                                                                                                                                                                                                                                                                                                                                                                                                                  | $\begin{tabular}{ c c c c c c c c c c c c c c c c c c c$                                                                                                                                                                                                                                                                                                                                                                                                                                                                                                                                                                                                                                                                                                                                                                                                                                                                                                                                                                                                                                                                                                                                                                                                                                                                                                                                                                                                                                                                                                                                                                                                                                                                                                                                                                                                                                                                                                                                                                                                                              | 0.25<br>0.10<br>0.33<br>0.25<br>1.47<br>2.9<br>1.0                                                                                                |
| I-cased<br>Homestead<br>Other         ha         0.10         0.16         0.03         0.10           Homestead<br>Other         ha         0.41         0.28         0.29         0.33           Total         ha         1.74         1.54         1.12         1.47           (4) (a) House Condition                                                                                                                                                                                                                                                                                                                                                                                                                                                                                                                                                                                                                                                                                                                                                                                                                                                                                                                                                                                                                                                                                                                                                                                                                                                                                                                                                                                                                                                                                                                                                                                                                                                                                                                                                                                                                                                                                                                                                                                                                                                                                                                                                                                                                                     | Leased         ha         0.10         0.16         0.03           Homestead         ha         0.41         0.28         0.29           Other         ha         0.23         0.34         0.18           Total         ha         1.74         1.54         1.12           (4) (a) House Condition                                                                                                                                                                                                                                                                                                                                                                                                                                                                                                                                                                                                                                                                                                                                                                                                                                                                                                                                                                                                                                                                                                                                                                                                                                                                                                                                                                                                                                                                                                                                                                                                                                                                                                                                                                                  | 0.10<br>0.33<br>0.25<br>1.47<br>2.9<br>1.0                                                                                                        |
| Homestead<br>Other         ha         0.41         0.28         0.29         0.33           Other         Intal         Inta         0.14         0.12         1.42           (4) (a) House Condition                                                                                                                                                                                                                                                                                                                                                                                                                                                                                                                                                                                                                                                                                                                                                                                                                                                                                                                                                                                                                                                                                                                                                                                                                                                                                                                                                                                                                                                                                                                                                                                                                                                                                                                                                                                                                                                                                                                                                                                                                                                                                                                                                                                                                                                                                                                                         | $\begin{tabular}{ c c c c c c c c c c c c c c c c c c c$                                                                                                                                                                                                                                                                                                                                                                                                                                                                                                                                                                                                                                                                                                                                                                                                                                                                                                                                                                                                                                                                                                                                                                                                                                                                                                                                                                                                                                                                                                                                                                                                                                                                                                                                                                                                                                                                                                                                                                                                                              | 0.33<br>0.25<br>1.47<br>2.9<br>1.0                                                                                                                |
|                                                                                                                                                                                                                                                                                                                                                                                                                                                                                                                                                                                                                                                                                                                                                                                                                                                                                                                                                                                                                                                                                                                                                                                                                                                                                                                                                                                                                                                                                                                                                                                                                                                                                                                                                                                                                                                                                                                                                                                                                                                                                                                                                                                                                                                                                                                                                                                                                                                                                                                                               | $\begin{tabular}{ c c c c c c c c c c c c c c c c c c c$                                                                                                                                                                                                                                                                                                                                                                                                                                                                                                                                                                                                                                                                                                                                                                                                                                                                                                                                                                                                                                                                                                                                                                                                                                                                                                                                                                                                                                                                                                                                                                                                                                                                                                                                                                                                                                                                                                                                                                                                                              | 0.25<br>1.47<br>2.9<br>1.0                                                                                                                        |
| Total         ha         1.74         1.54         1.12         1.47           (4) (a) House Condition         Noos         2.6         2.8         3.3         2.9           Toilt         Noos         1.0         1.0         1.0         1.0         1.0           Water Supply %         Own Wells         %         28.0         66.7         63.6         72.8           Common Wells         %         20.0         58.3         39.4         39.2         12.1         9.9           (b) House construction                                                                                                                                                                                                                                                                                                                                                                                                                                                                                                                                                                                                                                                                                                                                                                                                                                                                                                                                                                                                                                                                                                                                                                                                                                                                                                                                                                                                                                                                                                                                                                                                                                                                                                                                                                                                                                                                                                                                                                                                                          | $\begin{tabular}{ c c c c c c c c c c c c c c c c c c c$                                                                                                                                                                                                                                                                                                                                                                                                                                                                                                                                                                                                                                                                                                                                                                                                                                                                                                                                                                                                                                                                                                                                                                                                                                                                                                                                                                                                                                                                                                                                                                                                                                                                                                                                                                                                                                                                                                                                                                                                                              | 1.47<br>2.9<br>1.0                                                                                                                                |
| (4) (a) House Condition         Nos         2.6         2.8         3.3         2.7           Toilet         Nos         1.0         1.0         1.0         1.0         1.0           Water Supply %         0         1.0         1.0         1.0         1.0         1.0           Own Wells         %         20.0         58.3         39.4         39.2           Tube Wells         %         12.0         5.7         12.1         9.9           (b) House construction                                                                                                                                                                                                                                                                                                                                                                                                                                                                                                                                                                                                                                                                                                                                                                                                                                                                                                                                                                                                                                                                                                                                                                                                                                                                                                                                                                                                                                                                                                                                                                                                                                                                                                                                                                                                                                                                                                                                                                                                                                                               | (4) (a) House Condition         No of Rooms         Nos         2.6         2.8         3.3           Toilet         Nos         1.0         1.0         1.0         1.0           Water Supply %         0wn Wells         %         88.0         66.7         63.6           Common Wells         %         20.0         58.3         39.4           Tube Wells         %         12.0         5.7         12.1           (b) House construction         Roof         16         3         3           Tin Sheets         %         0         3         0           Tile         %         28         36         91           Walls          16         3         3           Mud         %         16         3         3           Brick         %         28         36         91           Walls          6         51         51           Floor         Cement         %         88         86         85           Mud         %         12         14         15           Electricity         %         84         81         67           (5)Home Applicants                                                                                                                                                                                                                                                                                                                                                                                                                                                                                                                                                                                                                                                                                                                                                                                                                                                                                                                                                                                                             | 2.9<br>1.0                                                                                                                                        |
| No of Rooms         Nos         2.6         2.8         3.3         2.2           Toilet         Nos         1.0         1.0         1.0         1.0         1.0           Water Supply % $0$ 88.0         66.7         63.6         72.8           Common Wells $\%$ 20.0         5.7         12.1         99           (b) House construction                                                                                                                                                                                                                                                                                                                                                                                                                                                                                                                                                                                                                                                                                                                                                                                                                                                                                                                                                                                                                                                                                                                                                                                                                                                                                                                                                                                                                                                                                                                                                                                                                                                                                                                                                                                                                                                                                                                                                                                                                                                                                                                                                                                               | $\begin{tabular}{ c c c c c c c c c c c c c c c c c c c$                                                                                                                                                                                                                                                                                                                                                                                                                                                                                                                                                                                                                                                                                                                                                                                                                                                                                                                                                                                                                                                                                                                                                                                                                                                                                                                                                                                                                                                                                                                                                                                                                                                                                                                                                                                                                                                                                                                                                                                                                              | 1.0                                                                                                                                               |
| Toilet         Nos         1.0         1.0         1.0         1.0           Water Supply %         %         88.0         66.7         63.6         72.8           Common Wells         %         20.0         58.3         39.4         39.2           Tube Wells         %         12.0         5.7         12.1         9.9           (b) House construction                                                                                                                                                                                                                                                                                                                                                                                                                                                                                                                                                                                                                                                                                                                                                                                                                                                                                                                                                                                                                                                                                                                                                                                                                                                                                                                                                                                                                                                                                                                                                                                                                                                                                                                                                                                                                                                                                                                                                                                                                                                                                                                                                                              | Toilet         Nos         1.0         1.0         1.0           Water Supply %         0wn Wells         %         88.0         66.7         63.6           Common Wells         %         20.0         58.3         39.4           Tube Wells         %         12.0         5.7         12.1           (b) House construction         %         16         3         3           Cadjan         %         16         3         3           Asbestos         %         56         58         6           Tin Sheets         %         0         3         0           Tile         %         28         36         91           Walls           3         3           Brick         %         36         36         46           Floor           51           Cement         %         88         86         85           Mud         %         12         14         15           Electricity         %         84         81         67           (5)Home Applicants         76         76         76           Phone         % <td>1.0</td>                                                                                                                                                                                                                                                                                                                                                                                                                                                                                                                                                                                                                                                                                                                                                                                                                                                                                                                                                                                                                                      | 1.0                                                                                                                                               |
| Water Supply %<br>Own Wells         %<br>%         88.0         66.7         63.6         72.8           Common Wells         %         12.0         5.7         12.1         9.9           (b) House construction                                                                                                                                                                                                                                                                                                                                                                                                                                                                                                                                                                                                                                                                                                                                                                                                                                                                                                                                                                                                                                                                                                                                                                                                                                                                                                                                                                                                                                                                                                                                                                                                                                                                                                                                                                                                                                                                                                                                                                                                                                                                                                                                                                                                                                                                                                                            | Water Supply %<br>Own Wells         %<br>Second<br>Common Wells         %<br>%         88.0         66.7         63.6           Common Wells         %         20.0         58.3         39.4           Tube Wells         %         12.0         5.7         12.1           (b) House construction         Koof         Koof         Koof         Koof         Koof           Cadjan         %         16         3         3         3         3         3         3         3         3         3         3         3         3         3         3         3         3         3         3         3         3         3         3         3         3         3         3         3         3         3         3         3         3         3         3         3         3         3         3         3         3         3         3         3         3         3         3         3         3         3         3         3         3         3         3         3         3         3         3         3         3         3         3         3         3         3         3         3         3         3         3         3                                                                                                                                                                                                                                                                                                                                                                                                                                                                                                                                                                                                                                                                                                                                                                                                                                                                                                                                      |                                                                                                                                                   |
| Own Wells<br>Common Wells         %         88.0         66.7         63.6         72.8           Tube Wells         %         20.0         58.3         39.4         39.2           Tube Wells         %         12.0         5.7         12.1         9.9           (b) House construction                                                                                                                                                                                                                                                                                                                                                                                                                                                                                                                                                                                                                                                                                                                                                                                                                                                                                                                                                                                                                                                                                                                                                                                                                                                                                                                                                                                                                                                                                                                                                                                                                                                                                                                                                                                                                                                                                                                                                                                                                                                                                                                                                                                                                                                  | Own Wells         %         88.0         66.7         63.6           Common Wells         %         20.0         58.3         39.4           Tube Wells         %         12.0         5.7         12.1           (b) House construction         %         16         3         3           Roof           6         56         58         6           Tin Sheets         %         0         3         0         0         3         0           Tile         %         28         36         91         3         0         3         0           Walls         %         16         3         3         3         3         3           Brick         %         28         36         91         3         3         3           Mud         %         16         3         3         3         3         3           Floor           48         61         51         5           Floor           48         86         85         5           Mud         %         12         14         15         5 <td< td=""><td></td></td<>                                                                                                                                                                                                                                                                                                                                                                                                                                                                                                                                                                                                                                                                                                                                                                                                                                                                                                                                                                                                                                                |                                                                                                                                                   |
| Common Wells         %         20.0         58.3         39.4         39.2           Tube Wells         %         12.0         5.7         12.1         9.9           (b) House construction                                                                                                                                                                                                                                                                                                                                                                                                                                                                                                                                                                                                                                                                                                                                                                                                                                                                                                                                                                                                                                                                                                                                                                                                                                                                                                                                                                                                                                                                                                                                                                                                                                                                                                                                                                                                                                                                                                                                                                                                                                                                                                                                                                                                                                                                                                                                                  | Common Wells<br>Tube Wells         %         20.0         58.3         39.4           Tube Wells         %         12.0         5.7         12.1           (b) House construction         Roof              12.0         5.7         12.1           (b) House construction         Roof                                                                                                                                                                                                                                                                                                                                                                                                                                                                                                                                                                                                                                                                                                                                                                                                                                                                                                                                                                                                                                                                                                                                                                                                                                                                                                                                                                                                                                                                                                                                                                                                                                                                                                                                                                                               |                                                                                                                                                   |
| Tube Wells         %         12.0         5.7         12.1         9.9           (b) House construction                                                                                                                                                                                                                                                                                                                                                                                                                                                                                                                                                                                                                                                                                                                                                                                                                                                                                                                                                                                                                                                                                                                                                                                                                                                                                                                                                                                                                                                                                                                                                                                                                                                                                                                                                                                                                                                                                                                                                                                                                                                                                                                                                                                                                                                                                                                                                                                                                                       | Tube Wells         %         12.0         5.7         12.1           (b) House construction         Roof               12.0         5.7         12.1           (b) House construction         Roof                                                                                                                                                                                                                                                                                                                                                                                                                                                                                                                                                                                                                                                                                                                                                                                                                                                                                                                                                                                                                                                                                                                                                                                                                                                                                                                                                                                                                                                                                                                                                                                                                                                                                                                                                                                                                                                                                    |                                                                                                                                                   |
| (b) House construction         Roof         Image: construction         Roof         Image: construction         Roof                                                                                                                                                                                                                                                                                                                                                                                                                                                                                                                                                                                                                                                                                                                                                                                                                                                                                                                                                                                                                                                                                                                                                                                                                                                                                     | (b) House construction         Roof         Image: Cadjan and the system of the system  | 39.2                                                                                                                                              |
| (b) House construction         Roof         Image: construction         Roof         Image: construction         Roof                                                                                                                                                                                                                                                                                                                                                                                                                                                                                                                                                                                                                                                                                                                                                                                                                                                                                                                                                                                                                                                                                                                                                                                                                                                                                     | (b) House construction         Roof         Image: Cadjan and the system of the system  | 9.9                                                                                                                                               |
| Roof<br>Cadjan         %         16         3         3         7.3           Asbestos         %         56         58         6         400           Tin Sheets         %         0         3         0         1.0           Tile         %         28         36         91         51.7           Walls         Mud         %         16         3         3         7.3           Brick         %         36         36         46         39.3         3           Brick + Plastered         %         48         61         51         53.3           Floor         Cement         %         88         86         85         86.3           Mud         %         12         14         15         13.7           Electricity         %         81         82         79         80           Radio         %         77         82         76         78           Phone         %         33         33         33         32           Fridge         %         19         16         3         13           Kitchen Equipment         %         N'duwa         Th'wila                                                                                                                                                                                                                                                                                                                                                                                                                                                                                                                                                                                                                                                                                                                                                                                                                                                                                                                                                                                                                                                                                                                                                                                                                                                                                                                                                                                                                                                           | Roof         Galjan         %         16         3         3           Asbestos         %         56         58         6           Tin Sheets         %         0         3         0           Tile         %         28         36         91           Walls         %         16         3         3           Mud         %         16         3         3           Brick         %         36         36         46           Brick + Plastered         %         48         61         51           Floor                Cement         %         88         86         85           Mud         %         12         14         15           Electricity         %         84         81         67           (5)Home Applicants         TV           TV         %         81         82         79           Radio         %         77         82         76           Phone         %         35         39         33                                                                                                                                                                                                                                                                                                                                                                                                                                                                                                                                                                                                                                                                                                                                                                                                                                                                                                                                                                                                                                                                                                                                                   |                                                                                                                                                   |
| Asbestos         %         56         58         6         40.0           Tin Sheets         %         0         3         0         1.0           Tile         %         28         36         91         51.7           Walls         -         -         -         -         -         -           Mud         %         16         3         3         7.3           Brick         Ploor         -         -         -         -         -         -         -         -         -         -         -         -         -         -         -         -         -         -         -         -         -         -         -         -         -         -         -         -         -         -         -         -         -         -         -         -         -         -         -         -         -         -         -         -         -         -         -         -         -         -         -         -         -         -         -         -         -         -         -         -         -         -         -         -         -         -         <                                                                                                                                                                                                                                                                                                                                                                                                                                                                                                                                                                                                                                                                                                                                                                                                                                                                                                                                                                                                                                                                                                                                                                                                                                                                                                                                                                                                                                                    | Asbestos         %         56         58         6           Tin Sheets         %         0         3         0           Tile         %         28         36         91           Walls                Mud         %         16         3         3           Brick         %         36         36         46           Brick + Plastered         %         48         61         51           Floor                Cement         %         88         86         85           Mud         %         12         14         15           Electricity         %         84         81         67           TV         %         81         82         79           Radio         %         77         82         76           Phone         %         42         21         12           Sawing Machine         %         35         39         33                                                                                                                                                                                                                                                                                                                                                                                                                                                                                                                                                                                                                                                                                                                                                                                                                                                                                                                                                                                                                                                                                                                                                                                                                                  |                                                                                                                                                   |
| Asbestos         %         56         58         6         40.0           Tin Sheets         %         0         3         0         1.0           Tile         %         28         36         91         51.7           Walls         -         -         -         -         -         -           Mud         %         16         3         3         7.3           Brick         Ploor         -         -         -         -         -         -         -         -         -         -         -         -         -         -         -         -         -         -         -         -         -         -         -         -         -         -         -         -         -         -         -         -         -         -         -         -         -         -         -         -         -         -         -         -         -         -         -         -         -         -         -         -         -         -         -         -         -         -         -         -         -         -         -         -         -         -         <                                                                                                                                                                                                                                                                                                                                                                                                                                                                                                                                                                                                                                                                                                                                                                                                                                                                                                                                                                                                                                                                                                                                                                                                                                                                                                                                                                                                                                                    | Asbestos         %         56         58         6           Tin Sheets         %         0         3         0           Tile         %         28         36         91           Walls                Mud         %         16         3         3           Brick         %         36         36         46           Brick + Plastered         %         48         61         51           Floor                Cement         %         88         86         85           Mud         %         12         14         15           Electricity         %         84         81         67           TV         %         81         82         79           Radio         %         77         82         76           Phone         %         42         21         12           Sawing Machine         %         35         39         33                                                                                                                                                                                                                                                                                                                                                                                                                                                                                                                                                                                                                                                                                                                                                                                                                                                                                                                                                                                                                                                                                                                                                                                                                                  | 7.3                                                                                                                                               |
| Tin Sheets         %         0         3         0         1.0           Tile         %         28         36         91         51.7           Walls         Mud         %         16         3         3         7.3           Brick         %         36         36         46         39.3           Brick + Plastered         %         48         61         51         53.3           Floor          Cement         %         88         86         85         86.3           Mud         %         12         14         15         13.7           Electricity         %         84         81         67         77.3           SiHome Applicants         TV         %         84         81         67         78.3           Fidge         %         77         82         79         80           Radio         %         77         82         76         78           Phone         %         33         33         36         53         39         33         36           Fridge         %         19         16         3         13         33         36<                                                                                                                                                                                                                                                                                                                                                                                                                                                                                                                                                                                                                                                                                                                                                                                                                                                                                                                                                                                                                                                                                                                                                                                                                                                                                                                                                                                                                                                                 | Tin Sheets         %         0         3         0           Tile         %         28         36         91           Walls                Mud         %         16         3         3           Brick         %         36         36         46           Brick + Plastered         %         48         61         51           Floor                Cement         %         88         86         85           Mud         %         12         14         15           Electricity         %         81         82         79           Radio         %         77         82         76           Phone         %         42         21         12           Sawing Machine         %         35         39         33                                                                                                                                                                                                                                                                                                                                                                                                                                                                                                                                                                                                                                                                                                                                                                                                                                                                                                                                                                                                                                                                                                                                                                                                                                                                                                                                                       |                                                                                                                                                   |
| Tile         %         28         36         91         51.7           Walls         Mud         %         16         3         3         7.3           Brick         %         36         36         46         39.3         7.3           Brick + Plastered         %         48         61         51         53.3           Floor                                                                                                                                                                                                                                                                                                                                                                                                                                                                                                                                                                                                                                                                                                                                                                                                                                                                                                                                                                                                                                                                                                                                                                                                                                                                                                                                                                                                                                                                                                                                                                                                                                                                                                                                                                                                                                                                                                                                                                                                                                                                                                                                                                                                         | Tile         %         28         36         91           Walls         Mud         %         16         3         3           Brick         %         36         36         46           Brick + Plastered         %         48         61         51           Floor           7         7           Cement         %         88         86         85           Mud         %         12         14         15           Electricity         %         84         81         67           (5)Home Applicants         TV         %         81         82         79           Radio         %         77         82         76           Phone         %         42         21         12           Sawing Machine         %         35         39         33                                                                                                                                                                                                                                                                                                                                                                                                                                                                                                                                                                                                                                                                                                                                                                                                                                                                                                                                                                                                                                                                                                                                                                                                                                                                                                                       |                                                                                                                                                   |
| Walls         Mud         %         16         3         3         7.3           Brick         %         36         36         46         39.3           Brick + Plastered         %         38         61         51         53.3           Floor          86         85         86.3           Mud         %         84         81         67         77.3           Electricity         %         84         81         67         77.3           (5)Home Applicants         7         82         76         78           Radio         %         81         82         79         80           Radio         %         81         82         79         80           Fridge         %         42         21         12         25           Sawing Machine         %         35         39         33         36           Fridge         %         19         16         3         13           Car/Van         %         0         3         0         1           Motorbike         %         31         33         36         440              Pushbike                                                                                                                                                                                                                                                                                                                                                                                                                                                                                                                                                                                                                                                                                                                                                                                                                                                                                                                                                                                                                                                                                                                                                                                                                                                                                                                                                                                                                                                                               | Walls                                                                                                                                                                                                                                                                                                                                                                                                                                                                                                                                                                                                                                                                                                                                                                                                                                                                                                                                                                                                                                                                                                                                                                                                                                                                                                                                                                                                                                                                                                                                                                                                                                                                                                                                                                                                                                                                                                                                                                                                                                                                                 |                                                                                                                                                   |
| Mud         %         16         3         3         7.3           Brick         %         36         36         46         39.3           Brick + Plastered         %         48         61         51         53.3           Floor         Cement         %         88         86         85         86.3           Mud         %         12         14         15         13.7           Electricity         %         84         81         67         77.3           (5)Home Applicants         TV         %         81         82         79         80           Radio         %         77         82         76         78           Phone         %         42         21         12         25           Sawing Machine         %         35         39         33         36           Fan         %         23         39         33         36           Fan         %         19         16         3         13           Kitchen Equipment         %         19         3         0         1           Motorbike         %         31         53         36                                                                                                                                                                                                                                                                                                                                                                                                                                                                                                                                                                                                                                                                                                                                                                                                                                                                                                                                                                                                                                                                                                                                                                                                                                                                                                                                                                                                                                                                 | Mud         %         16         3         3           Brick         %         36         36         46           Brick + Plastered         %         48         61         51           Floor           6         51           Cement         %         88         86         85           Mud         %         12         14         15           Electricity         %         84         81         67           (5)Home Applicants         TV         %         81         82         79           Radio         %         77         82         76           Phone         %         42         21         12           Sawing Machine         %         35         39         33                                                                                                                                                                                                                                                                                                                                                                                                                                                                                                                                                                                                                                                                                                                                                                                                                                                                                                                                                                                                                                                                                                                                                                                                                                                                                                                                                                                              | 51.7                                                                                                                                              |
| Brick         %         36         36         46         39.3           Brick + Plastered         %         48         61         51         53.3           Floor         -         -         -         -         53.3           Cement         %         88         86         85         66.3           Mud         %         12         14         15         13.7           Electricity         %         84         81         67         77.3           (5)Home Applicants         -         -         -         -         76           Radio         %         77         82         76         78           Phone         %         42         21         12         25           Sawing Machine         %         35         39         33         322           Fridge         %         19         16         3         133           Kitchen Equipment         %         N'duwa         Th'wila         R'gana         Mean           Motorbike         %         31         53         36         40           Pushbike         %         154         118         127         133<                                                                                                                                                                                                                                                                                                                                                                                                                                                                                                                                                                                                                                                                                                                                                                                                                                                                                                                                                                                                                                                                                                                                                                                                                                                                                                                                                                                                                                               | Brick         %         36         36         46           Brick + Plastered         %         48         61         51           Floor         -         -         -         -           Cement         %         88         86         85           Mud         %         12         14         15           Electricity         %         84         81         67           (5)Home Applicants         TV         %         81         82         79           Radio         %         77         82         76           Phone         %         42         21         12           Sawing Machine         %         35         39         33                                                                                                                                                                                                                                                                                                                                                                                                                                                                                                                                                                                                                                                                                                                                                                                                                                                                                                                                                                                                                                                                                                                                                                                                                                                                                                                                                                                                                                    | 7 3                                                                                                                                               |
| Brick + Plastered         %         48         61         51         53.3           Floor         °         88         86         85         86.3           Mud         %         12         14         15         13.7           Electricity         %         84         81         67         77.3           (5)Home Applicants         79         80         84         81         67         77.3           (5)Home Applicants         77         82         76         78         80         79         80           Radio         %         77         82         76         78         78         76         78           Phone         %         42         21         12         25         5         38         33         36         79         80         33         36         79         80         33         36         73         33         36         73         33         32         74         81         33         32         74         81         33         32         74         81         33         32         74         81         33         33         32         74         74         3                                                                                                                                                                                                                                                                                                                                                                                                                                                                                                                                                                                                                                                                                                                                                                                                                                                                                                                                                                                                                                                                                                                                                                                                                                                                                                                                                                                                                 | Brick + Plastered         %         48         61         51           Floor         Cement         %         88         86         85           Mud         %         12         14         15           Electricity         %         84         81         67           (5)Home Applicants         TV         %         81         82         79           Radio         %         77         82         76           Phone         %         42         21         12           Sawing Machine         %         35         39         33                                                                                                                                                                                                                                                                                                                                                                                                                                                                                                                                                                                                                                                                                                                                                                                                                                                                                                                                                                                                                                                                                                                                                                                                                                                                                                                                                                                                                                                                                                                                         |                                                                                                                                                   |
| Floor         Cement         %         88         866         85         86.3           Mud         %         12         14         15         13.7           Electricity         %         84         81         67         77.3           (5)Home Applicants         TV         %         81         82         79         80           Radio         %         77         82         76         78           Phone         %         42         21         12         25           Sawing Machine         %         35         39         33         36           Fan         %         42         18         18         26           (6)Transport         Item         %         N'duwa         Th'wila         R'gana         Mean           Car/Van         %         N'duwa         Th'wila         R'gana         Mean           Otorbike         %         31         53         36         40           Motorbike         %         31         53         36         40           Motorbike         %         31         53         36         40           Motorbike         %                                                                                                                                                                                                                                                                                                                                                                                                                                                                                                                                                                                                                                                                                                                                                                                                                                                                                                                                                                                                                                                                                                                                                                                                                                                                                                                                                                                                                                                     | Floor         Floor         Image: Second sec |                                                                                                                                                   |
| Cement         %         88         86         85         86.3           Mud         %         12         14         15         13.7           Electricity         %         84         81         67         77.3           (5)Home Applicants         TV         %         81         82         79         80           Radio         %         77         82         76         78           Phone         %         42         21         12         25           Sawing Machine         %         35         39         33         36           Fan         %         23         39         33         32           Fridge         %         19         16         3         13           Kitchen Equipment         %         42         18         18         26           (6)Transport                                                                                                                                                                                                                                                                                                                                                                                                                                                                                                                                                                                                                                                                                                                                                                                                                                                                                                                                                                                                                                                                                                                                                                                                                                                                                                                                                                                                                                                                                                                                                                                                                                                                                                                                                | Cement         %         88         86         85           Mud         %         12         14         15           Electricity         %         84         81         67           (5)Home Applicants         %         81         82         79           Radio         %         77         82         76           Phone         %         42         21         12           Sawing Machine         %         35         39         33                                                                                                                                                                                                                                                                                                                                                                                                                                                                                                                                                                                                                                                                                                                                                                                                                                                                                                                                                                                                                                                                                                                                                                                                                                                                                                                                                                                                                                                                                                                                                                                                                                         | 53.3                                                                                                                                              |
| Mud<br>Electricity         %         12         14         15         13.7           (5)Home Applicants         7         84         81         67         77.3           (5)Home Applicants         TV         %         81         82         79         80           Radio         %         77         82         76         78           Phone         %         42         21         12         25           Sawing Machine         %         35         39         33         36           Fan         %         23         39         33         36           Fridge         %         19         16         3         13           Kitchen Equipment         %         42         18         18         26           (6)Transport         Item         %         N'duwa         Th'wila         R'gana         Mean           Car/Van         %         0         3         0         1           Truck         %         154         118         127         133           3-Wheeler         %         8         5         0         4           (7) Farm Machinary & Equipment         %                                                                                                                                                                                                                                                                                                                                                                                                                                                                                                                                                                                                                                                                                                                                                                                                                                                                                                                                                                                                                                                                                                                                                                                                                                                                                                                                                                                                                                          | Mud         %         12         14         15           Electricity         %         84         81         67           (5)Home Applicants         TV         %         81         82         79           Radio         %         77         82         76           Phone         %         42         21         12           Sawing Machine         %         35         39         33                                                                                                                                                                                                                                                                                                                                                                                                                                                                                                                                                                                                                                                                                                                                                                                                                                                                                                                                                                                                                                                                                                                                                                                                                                                                                                                                                                                                                                                                                                                                                                                                                                                                                          |                                                                                                                                                   |
| $\begin{tabular}{ c c c c c c c c c c c c c c c c c c c$                                                                                                                                                                                                                                                                                                                                                                                                                                                                                                                                                                                                                                                                                                                                                                                                                                                                                                                                                                                                                                                                                                                                                                                                                                                                                                                                                                                                                                                                                                                                                                                                                                                                                                                                                                                                                                                                                                                                                                                                                                                                                                                                                                                                                                                                                                                                                                                                                                                                                      | Electricity         %         84         81         67           (5)Home Applicants         TV         %         81         82         79           Radio         %         77         82         76           Phone         %         42         21         12           Sawing Machine         %         35         39         33                                                                                                                                                                                                                                                                                                                                                                                                                                                                                                                                                                                                                                                                                                                                                                                                                                                                                                                                                                                                                                                                                                                                                                                                                                                                                                                                                                                                                                                                                                                                                                                                                                                                                                                                                   |                                                                                                                                                   |
|                                                                                                                                                                                                                                                                                                                                                                                                                                                                                                                                                                                                                                                                                                                                                                                                                                                                                                                                                                                                                                                                                                                                                                                                                                                                                                                                                                                                                                                                                                                                                                                                                                                                                                                                                                                                                                                                                                                                                                                                                                                                                                                                                                                                                                                                                                                                                                                                                                                                                                                                               | TV         %         81         82         79           Radio         %         77         82         76           Phone         %         42         21         12           Sawing Machine         %         35         39         33                                                                                                                                                                                                                                                                                                                                                                                                                                                                                                                                                                                                                                                                                                                                                                                                                                                                                                                                                                                                                                                                                                                                                                                                                                                                                                                                                                                                                                                                                                                                                                                                                                                                                                                                                                                                                                               |                                                                                                                                                   |
| $\begin{tabular}{ c c c c c c c c c c c c c c c c c c c$                                                                                                                                                                                                                                                                                                                                                                                                                                                                                                                                                                                                                                                                                                                                                                                                                                                                                                                                                                                                                                                                                                                                                                                                                                                                                                                                                                                                                                                                                                                                                                                                                                                                                                                                                                                                                                                                                                                                                                                                                                                                                                                                                                                                                                                                                                                                                                                                                                                                                      | TV         %         81         82         79           Radio         %         77         82         76           Phone         %         42         21         12           Sawing Machine         %         35         39         33                                                                                                                                                                                                                                                                                                                                                                                                                                                                                                                                                                                                                                                                                                                                                                                                                                                                                                                                                                                                                                                                                                                                                                                                                                                                                                                                                                                                                                                                                                                                                                                                                                                                                                                                                                                                                                               | 77.3                                                                                                                                              |
| Radio         %         77         82         76         78           Phone         %         42         21         12         25           Sawing Machine         %         35         39         33         36           Fan         %         23         39         33         32           Fridge         %         19         16         3         13           Kitchen Equipment         %         42         18         18         26           (6)Transport           76         78         79         82         76         78           (6)Transport          %         19         16         3         13           (6)Transport          %         42         18         18         26           (7)Tansport          %         0         3         0         1           Truck         %         0         3         0         1           Motorbike         %         31         53         36         40           Pushbike         %         154         118         127         133         3-         14                                                                                                                                                                                                                                                                                                                                                                                                                                                                                                                                                                                                                                                                                                                                                                                                                                                                                                                                                                                                                                                                                                                                                                                                                                                                                                                                                                                                                                                                                                                    | Radio         %         77         82         76           Phone         %         42         21         12           Sawing Machine         %         35         39         33                                                                                                                                                                                                                                                                                                                                                                                                                                                                                                                                                                                                                                                                                                                                                                                                                                                                                                                                                                                                                                                                                                                                                                                                                                                                                                                                                                                                                                                                                                                                                                                                                                                                                                                                                                                                                                                                                                       |                                                                                                                                                   |
| $ \begin{array}{ c c c c c c c c c c c c c c c c c c c$                                                                                                                                                                                                                                                                                                                                                                                                                                                                                                                                                                                                                                                                                                                                                                                                                                                                                                                                                                                                                                                                                                                                                                                                                                                                                                                                                                                                                                                                                                                                                                                                                                                                                                                                                                                                                                                                                                                                                                                                                                                                                                                                                                                                                                                                                                                                                                                                                                                                                       | Phone         %         42         21         12           Sawing Machine         %         35         39         33                                                                                                                                                                                                                                                                                                                                                                                                                                                                                                                                                                                                                                                                                                                                                                                                                                                                                                                                                                                                                                                                                                                                                                                                                                                                                                                                                                                                                                                                                                                                                                                                                                                                                                                                                                                                                                                                                                                                                                  | 80                                                                                                                                                |
| Sawing Machine         %         35         39         33         36           Fan         %         23         39         33         32           Fridge         %         19         16         3         13           Kitchen Equipment         %         42         18         18         26           (6)Transport         Item         %         N'duwa         Th'wila         R'gana         Mean           Car/Van         %         0         3         0         1           Truck         %         0         3         0         1           Motorbike         %         31         53         36         40           Pushbike         %         154         118         127         133           3-Wheeler         %         8         5         0         4           (7) Farm Machinary & Equipment         4         118         127         133           3-Wheeler         %         8         5         0         4           (7) Farm Machinary & Equipment         4         11         6         6           2W Tractor         %         0         5         0         2                                                                                                                                                                                                                                                                                                                                                                                                                                                                                                                                                                                                                                                                                                                                                                                                                                                                                                                                                                                                                                                                                                                                                                                                                                                                                                                                                                                                                                            | Sawing Machine         %         35         39         33                                                                                                                                                                                                                                                                                                                                                                                                                                                                                                                                                                                                                                                                                                                                                                                                                                                                                                                                                                                                                                                                                                                                                                                                                                                                                                                                                                                                                                                                                                                                                                                                                                                                                                                                                                                                                                                                                                                                                                                                                             | 78                                                                                                                                                |
| Fan         %         23         39         33         32           Fridge         %         19         16         3         13           Kitchen Equipment         %         42         18         18         26           (6)Transport         Item         %         N'duwa         Th'wila         R'gana         Mean           Car/Van         %         0         3         0         1           Truck         %         0         3         0         1           Motorbike         %         31         53         36         40           Pushbike         %         154         118         127         133           3-Wheeler         %         8         5         0         4           (7) Farm Machinary & Equipment         4         Tactor         %         0         11         6         6           2W Tractor         %         0         11         6         6         6           2W Tractor         %         0         5         0         2           Mater Pump         %         54         61         39         51           Water Pump         %                                                                                                                                                                                                                                                                                                                                                                                                                                                                                                                                                                                                                                                                                                                                                                                                                                                                                                                                                                                                                                                                                                                                                                                                                                                                                                                                                                                                                                                         |                                                                                                                                                                                                                                                                                                                                                                                                                                                                                                                                                                                                                                                                                                                                                                                                                                                                                                                                                                                                                                                                                                                                                                                                                                                                                                                                                                                                                                                                                                                                                                                                                                                                                                                                                                                                                                                                                                                                                                                                                                                                                       | 25                                                                                                                                                |
| Fan         %         23         39         33         32           Fridge         %         19         16         3         13           Kitchen Equipment         %         42         18         18         26           (6)Transport         Item         %         N'duwa         Th'wila         R'gana         Mean           Car/Van         %         0         3         0         1           Truck         %         0         3         0         1           Motorbike         %         31         53         36         40           Pushbike         %         154         118         127         133           3-Wheeler         %         8         5         0         4           (7) Farm Machinary & Equipment         4         Tactor         %         0         11         6         6           2W Tractor         %         0         11         6         6         6           2W Tractor         %         0         5         0         2           Mater Pump         %         54         61         39         51           Water Pump         %                                                                                                                                                                                                                                                                                                                                                                                                                                                                                                                                                                                                                                                                                                                                                                                                                                                                                                                                                                                                                                                                                                                                                                                                                                                                                                                                                                                                                                                         |                                                                                                                                                                                                                                                                                                                                                                                                                                                                                                                                                                                                                                                                                                                                                                                                                                                                                                                                                                                                                                                                                                                                                                                                                                                                                                                                                                                                                                                                                                                                                                                                                                                                                                                                                                                                                                                                                                                                                                                                                                                                                       | 36                                                                                                                                                |
| Fridge<br>Kitchen Equipment         %         19         16         3         13           (6)Transport         ////////////////////////////////////                                                                                                                                                                                                                                                                                                                                                                                                                                                                                                                                                                                                                                                                                                                                                                                                                                                                                                                                                                                                                                                                                                                                                                                                                                                                                                                                                                                                                                                                                                                                                                                                                                                                                                                                                                                                                                                                                                                                                                                                                                                                                                                                                                                                                                                                                                                                                                                          | Fan % 23 39 33                                                                                                                                                                                                                                                                                                                                                                                                                                                                                                                                                                                                                                                                                                                                                                                                                                                                                                                                                                                                                                                                                                                                                                                                                                                                                                                                                                                                                                                                                                                                                                                                                                                                                                                                                                                                                                                                                                                                                                                                                                                                        | 32                                                                                                                                                |
| Kitchen Equipment         %         42         18         18         26           (6)Transport         Item         %         N'duwa         Th'wila         R'gana         Mean           Car/Van         %         0         3         0         1           Truck         %         0         3         0         1           Motorbike         %         31         53         36         40           Pushbike         %         154         118         127         133           3-Wheeler         %         8         5         0         4           (7) Farm Machinary & Equipment         4w Tractor         %         0         11         6         6           2W Tractor         %         0         5         0         2         2           Thresher         %         0         5         0         2         2           Water Pump         %         54         61         39         51           Water Pump         %         12         11         18         13                                                                                                                                                                                                                                                                                                                                                                                                                                                                                                                                                                                                                                                                                                                                                                                                                                                                                                                                                                                                                                                                                                                                                                                                                                                                                                                                                                                                                                                                                                                                                      | Fridge % 19 16 3                                                                                                                                                                                                                                                                                                                                                                                                                                                                                                                                                                                                                                                                                                                                                                                                                                                                                                                                                                                                                                                                                                                                                                                                                                                                                                                                                                                                                                                                                                                                                                                                                                                                                                                                                                                                                                                                                                                                                                                                                                                                      | 13                                                                                                                                                |
| (6)Transport         Item         %         N'duwa         Th'wila         R'gana         Mean           Car/Van         %         0         3         0         1           Truck         %         0         3         0         1           Motorbike         %         31         53         36         40           Pushbike         %         154         118         127         133           3-Wheeler         %         8         5         0         4           (7) Farm Machinary & Equipment         4         Tactor         %         0         11         6         6           2W Tractor         %         0         5         0         2           Thresher         %         0         5         0         2           Sprayer         %         54         61         39         51           Water Pump         %         12         11         18         13                                                                                                                                                                                                                                                                                                                                                                                                                                                                                                                                                                                                                                                                                                                                                                                                                                                                                                                                                                                                                                                                                                                                                                                                                                                                                                                                                                                                                                                                                                                                                                                                                                                         |                                                                                                                                                                                                                                                                                                                                                                                                                                                                                                                                                                                                                                                                                                                                                                                                                                                                                                                                                                                                                                                                                                                                                                                                                                                                                                                                                                                                                                                                                                                                                                                                                                                                                                                                                                                                                                                                                                                                                                                                                                                                                       | 26                                                                                                                                                |
| Item         %         N'duwa         Th'wila         R'gana         Mean           Car/Van         %         0         3         0         1           Truck         %         0         3         0         1           Motorbike         %         31         53         36         40           Pushbike         %         154         118         127         133           3-Wheeler         %         8         5         0         4           (7) Farm Machinary & Equipment         4         Tactor         %         0         11         6         6           2W Tractor         %         0         5         0         2           Thresher         %         0         5         0         2           Sprayer         %         54         61         39         51           Water Pump         %         12         11         3         8           Trailer         %         12         11         18         13                                                                                                                                                                                                                                                                                                                                                                                                                                                                                                                                                                                                                                                                                                                                                                                                                                                                                                                                                                                                                                                                                                                                                                                                                                                                                                                                                                                                                                                                                                                                                                                                        |                                                                                                                                                                                                                                                                                                                                                                                                                                                                                                                                                                                                                                                                                                                                                                                                                                                                                                                                                                                                                                                                                                                                                                                                                                                                                                                                                                                                                                                                                                                                                                                                                                                                                                                                                                                                                                                                                                                                                                                                                                                                                       |                                                                                                                                                   |
| Car/Van         %         0         3         0         1           Truck         %         0         3         0         1           Motorbike         %         31         53         36         40           Pushbike         %         154         118         127         133           3-Wheeler         %         8         5         0         4           (7) Farm Machinary & Equipment         4w Tractor         %         0         11         6         6           2W Tractor         %         19         29         18         22           Thresher         %         0         5         0         2           Sprayer         %         54         61         39         51           Water Pump         %         12         11         3         8           Trailer         %         12         11         18         13                                                                                                                                                                                                                                                                                                                                                                                                                                                                                                                                                                                                                                                                                                                                                                                                                                                                                                                                                                                                                                                                                                                                                                                                                                                                                                                                                                                                                                                                                                                                                                                                                                                                                              |                                                                                                                                                                                                                                                                                                                                                                                                                                                                                                                                                                                                                                                                                                                                                                                                                                                                                                                                                                                                                                                                                                                                                                                                                                                                                                                                                                                                                                                                                                                                                                                                                                                                                                                                                                                                                                                                                                                                                                                                                                                                                       | Mean                                                                                                                                              |
| Truck         %         0         3         0         1           Motorbike         %         31         53         36         40           Pushbike         %         154         118         127         133           3-Wheeler         %         8         5         0         4           (7) Farm Machinary & Equipment         4w Tractor         %         0         11         6         6           2W Tractor         %         0         11         6         6         6           2W Tractor         %         0         5         0         2           Thresher         %         0         5         0         2           Sprayer         %         54         61         39         51           Water Pump         %         12         11         3         8           Trailer         %         12         11         18         13                                                                                                                                                                                                                                                                                                                                                                                                                                                                                                                                                                                                                                                                                                                                                                                                                                                                                                                                                                                                                                                                                                                                                                                                                                                                                                                                                                                                                                                                                                                                                                                                                                                                                    |                                                                                                                                                                                                                                                                                                                                                                                                                                                                                                                                                                                                                                                                                                                                                                                                                                                                                                                                                                                                                                                                                                                                                                                                                                                                                                                                                                                                                                                                                                                                                                                                                                                                                                                                                                                                                                                                                                                                                                                                                                                                                       | 1                                                                                                                                                 |
| Motorbike         %         31         53         36         40           Pushbike         %         154         118         127         133           3-Wheeler         %         8         5         0         4           (7) Farm Machinary & Equipment         4w Tractor         %         0         111         6         6           2W Tractor         %         19         29         18         22           Thresher         %         0         5         0         2           Sprayer         %         54         61         39         51           Water Pump         %         12         11         3         8           Trailer         %         12         11         18         13                                                                                                                                                                                                                                                                                                                                                                                                                                                                                                                                                                                                                                                                                                                                                                                                                                                                                                                                                                                                                                                                                                                                                                                                                                                                                                                                                                                                                                                                                                                                                                                                                                                                                                                                                                                                                                   |                                                                                                                                                                                                                                                                                                                                                                                                                                                                                                                                                                                                                                                                                                                                                                                                                                                                                                                                                                                                                                                                                                                                                                                                                                                                                                                                                                                                                                                                                                                                                                                                                                                                                                                                                                                                                                                                                                                                                                                                                                                                                       |                                                                                                                                                   |
| Pushbike<br>3-Wheeler         %         154         118         127         133           (7) Farm Machinary & Equipment         %         8         5         0         4           (7) Farm Machinary & Equipment         4w Tractor         %         0         11         6         6           2W Tractor         %         19         29         18         22           Thresher         %         0         5         0         2           Sprayer         %         54         61         39         51           Water Pump         %         12         11         3         8           Trailer         %         12         11         18         13                                                                                                                                                                                                                                                                                                                                                                                                                                                                                                                                                                                                                                                                                                                                                                                                                                                                                                                                                                                                                                                                                                                                                                                                                                                                                                                                                                                                                                                                                                                                                                                                                                                                                                                                                                                                                                                                            |                                                                                                                                                                                                                                                                                                                                                                                                                                                                                                                                                                                                                                                                                                                                                                                                                                                                                                                                                                                                                                                                                                                                                                                                                                                                                                                                                                                                                                                                                                                                                                                                                                                                                                                                                                                                                                                                                                                                                                                                                                                                                       |                                                                                                                                                   |
| 3-Wheeler         %         8         5         0         4           (7) Farm Machinary & Equipment         4w Tractor         %         0         11         6         6           4w Tractor         %         0         11         6         6         6           2W Tractor         %         19         29         18         22           Thresher         %         0         5         0         2           Sprayer         %         54         61         39         51           Water Pump         %         12         11         3         8           Trailer         %         12         11         18         13                                                                                                                                                                                                                                                                                                                                                                                                                                                                                                                                                                                                                                                                                                                                                                                                                                                                                                                                                                                                                                                                                                                                                                                                                                                                                                                                                                                                                                                                                                                                                                                                                                                                                                                                                                                                                                                                                                         |                                                                                                                                                                                                                                                                                                                                                                                                                                                                                                                                                                                                                                                                                                                                                                                                                                                                                                                                                                                                                                                                                                                                                                                                                                                                                                                                                                                                                                                                                                                                                                                                                                                                                                                                                                                                                                                                                                                                                                                                                                                                                       | 40                                                                                                                                                |
| (7) Farm Machinary & Equipment         4w Tractor         %         0         11         6         66           2W Tractor         %         19         29         18         22           Thresher         %         0         5         0         2           Sprayer         %         54         61         39         51           Water Pump         %         12         11         3         8           Trailer         %         12         11         18         13                                                                                                                                                                                                                                                                                                                                                                                                                                                                                                                                                                                                                                                                                                                                                                                                                                                                                                                                                                                                                                                                                                                                                                                                                                                                                                                                                                                                                                                                                                                                                                                                                                                                                                                                                                                                                                                                                                                                                                                                                                                                |                                                                                                                                                                                                                                                                                                                                                                                                                                                                                                                                                                                                                                                                                                                                                                                                                                                                                                                                                                                                                                                                                                                                                                                                                                                                                                                                                                                                                                                                                                                                                                                                                                                                                                                                                                                                                                                                                                                                                                                                                                                                                       |                                                                                                                                                   |
| 4w Tractor         %         0         11         6         66           2W Tractor         %         19         29         18         22           Thresher         %         0         5         0         2           Sprayer         %         54         61         39         51           Water Pump         %         12         11         3         8           Trailer         %         12         11         18         13                                                                                                                                                                                                                                                                                                                                                                                                                                                                                                                                                                                                                                                                                                                                                                                                                                                                                                                                                                                                                                                                                                                                                                                                                                                                                                                                                                                                                                                                                                                                                                                                                                                                                                                                                                                                                                                                                                                                                                                                                                                                                                       |                                                                                                                                                                                                                                                                                                                                                                                                                                                                                                                                                                                                                                                                                                                                                                                                                                                                                                                                                                                                                                                                                                                                                                                                                                                                                                                                                                                                                                                                                                                                                                                                                                                                                                                                                                                                                                                                                                                                                                                                                                                                                       | 133                                                                                                                                               |
| 2W Tractor%19291822Thresher%0502Sprayer%54613951Water Pump%121138Trailer%12111813                                                                                                                                                                                                                                                                                                                                                                                                                                                                                                                                                                                                                                                                                                                                                                                                                                                                                                                                                                                                                                                                                                                                                                                                                                                                                                                                                                                                                                                                                                                                                                                                                                                                                                                                                                                                                                                                                                                                                                                                                                                                                                                                                                                                                                                                                                                                                                                                                                                             |                                                                                                                                                                                                                                                                                                                                                                                                                                                                                                                                                                                                                                                                                                                                                                                                                                                                                                                                                                                                                                                                                                                                                                                                                                                                                                                                                                                                                                                                                                                                                                                                                                                                                                                                                                                                                                                                                                                                                                                                                                                                                       |                                                                                                                                                   |
| Thresher%0502Sprayer%54613951Water Pump%121138Trailer%12111813                                                                                                                                                                                                                                                                                                                                                                                                                                                                                                                                                                                                                                                                                                                                                                                                                                                                                                                                                                                                                                                                                                                                                                                                                                                                                                                                                                                                                                                                                                                                                                                                                                                                                                                                                                                                                                                                                                                                                                                                                                                                                                                                                                                                                                                                                                                                                                                                                                                                                |                                                                                                                                                                                                                                                                                                                                                                                                                                                                                                                                                                                                                                                                                                                                                                                                                                                                                                                                                                                                                                                                                                                                                                                                                                                                                                                                                                                                                                                                                                                                                                                                                                                                                                                                                                                                                                                                                                                                                                                                                                                                                       | 133<br>4                                                                                                                                          |
| Sprayer         %         54         61         39         51           Water Pump         %         12         11         3         8           Trailer         %         12         11         18         13                                                                                                                                                                                                                                                                                                                                                                                                                                                                                                                                                                                                                                                                                                                                                                                                                                                                                                                                                                                                                                                                                                                                                                                                                                                                                                                                                                                                                                                                                                                                                                                                                                                                                                                                                                                                                                                                                                                                                                                                                                                                                                                                                                                                                                                                                                                                |                                                                                                                                                                                                                                                                                                                                                                                                                                                                                                                                                                                                                                                                                                                                                                                                                                                                                                                                                                                                                                                                                                                                                                                                                                                                                                                                                                                                                                                                                                                                                                                                                                                                                                                                                                                                                                                                                                                                                                                                                                                                                       | 133<br>4<br>6                                                                                                                                     |
| Water Pump         %         12         11         3         8           Trailer         %         12         11         18         13                                                                                                                                                                                                                                                                                                                                                                                                                                                                                                                                                                                                                                                                                                                                                                                                                                                                                                                                                                                                                                                                                                                                                                                                                                                                                                                                                                                                                                                                                                                                                                                                                                                                                                                                                                                                                                                                                                                                                                                                                                                                                                                                                                                                                                                                                                                                                                                                        |                                                                                                                                                                                                                                                                                                                                                                                                                                                                                                                                                                                                                                                                                                                                                                                                                                                                                                                                                                                                                                                                                                                                                                                                                                                                                                                                                                                                                                                                                                                                                                                                                                                                                                                                                                                                                                                                                                                                                                                                                                                                                       | 133<br>4<br>6<br>22                                                                                                                               |
| Trailer % 12 11 18 13                                                                                                                                                                                                                                                                                                                                                                                                                                                                                                                                                                                                                                                                                                                                                                                                                                                                                                                                                                                                                                                                                                                                                                                                                                                                                                                                                                                                                                                                                                                                                                                                                                                                                                                                                                                                                                                                                                                                                                                                                                                                                                                                                                                                                                                                                                                                                                                                                                                                                                                         |                                                                                                                                                                                                                                                                                                                                                                                                                                                                                                                                                                                                                                                                                                                                                                                                                                                                                                                                                                                                                                                                                                                                                                                                                                                                                                                                                                                                                                                                                                                                                                                                                                                                                                                                                                                                                                                                                                                                                                                                                                                                                       | 133<br>4<br>6<br>22<br>2                                                                                                                          |
|                                                                                                                                                                                                                                                                                                                                                                                                                                                                                                                                                                                                                                                                                                                                                                                                                                                                                                                                                                                                                                                                                                                                                                                                                                                                                                                                                                                                                                                                                                                                                                                                                                                                                                                                                                                                                                                                                                                                                                                                                                                                                                                                                                                                                                                                                                                                                                                                                                                                                                                                               |                                                                                                                                                                                                                                                                                                                                                                                                                                                                                                                                                                                                                                                                                                                                                                                                                                                                                                                                                                                                                                                                                                                                                                                                                                                                                                                                                                                                                                                                                                                                                                                                                                                                                                                                                                                                                                                                                                                                                                                                                                                                                       | 133<br>4<br>6<br>22<br>2<br>51                                                                                                                    |
| Reference 64 10 26 0 19                                                                                                                                                                                                                                                                                                                                                                                                                                                                                                                                                                                                                                                                                                                                                                                                                                                                                                                                                                                                                                                                                                                                                                                                                                                                                                                                                                                                                                                                                                                                                                                                                                                                                                                                                                                                                                                                                                                                                                                                                                                                                                                                                                                                                                                                                                                                                                                                                                                                                                                       |                                                                                                                                                                                                                                                                                                                                                                                                                                                                                                                                                                                                                                                                                                                                                                                                                                                                                                                                                                                                                                                                                                                                                                                                                                                                                                                                                                                                                                                                                                                                                                                                                                                                                                                                                                                                                                                                                                                                                                                                                                                                                       | 133<br>4<br>6<br>22<br>2<br>51<br>8                                                                                                               |
|                                                                                                                                                                                                                                                                                                                                                                                                                                                                                                                                                                                                                                                                                                                                                                                                                                                                                                                                                                                                                                                                                                                                                                                                                                                                                                                                                                                                                                                                                                                                                                                                                                                                                                                                                                                                                                                                                                                                                                                                                                                                                                                                                                                                                                                                                                                                                                                                                                                                                                                                               | Rotorvator         %         19         26         9                                                                                                                                                                                                                                                                                                                                                                                                                                                                                                                                                                                                                                                                                                                                                                                                                                                                                                                                                                                                                                                                                                                                                                                                                                                                                                                                                                                                                                                                                                                                                                                                                                                                                                                                                                                                                                                                                                                                                                                                                                  | 133<br>4<br>6<br>22<br>2<br>51<br>8<br>13                                                                                                         |
| Tyne Tiller         %         0         5         6         4                                                                                                                                                                                                                                                                                                                                                                                                                                                                                                                                                                                                                                                                                                                                                                                                                                                                                                                                                                                                                                                                                                                                                                                                                                                                                                                                                                                                                                                                                                                                                                                                                                                                                                                                                                                                                                                                                                                                                                                                                                                                                                                                                                                                                                                                                                                                                                                                                                                                                 | Tyne Tiller         %         0         5         6                                                                                                                                                                                                                                                                                                                                                                                                                                                                                                                                                                                                                                                                                                                                                                                                                                                                                                                                                                                                                                                                                                                                                                                                                                                                                                                                                                                                                                                                                                                                                                                                                                                                                                                                                                                                                                                                                                                                                                                                                                   | 133<br>4<br>6<br>22<br>2<br>51<br>8                                                                                                               |