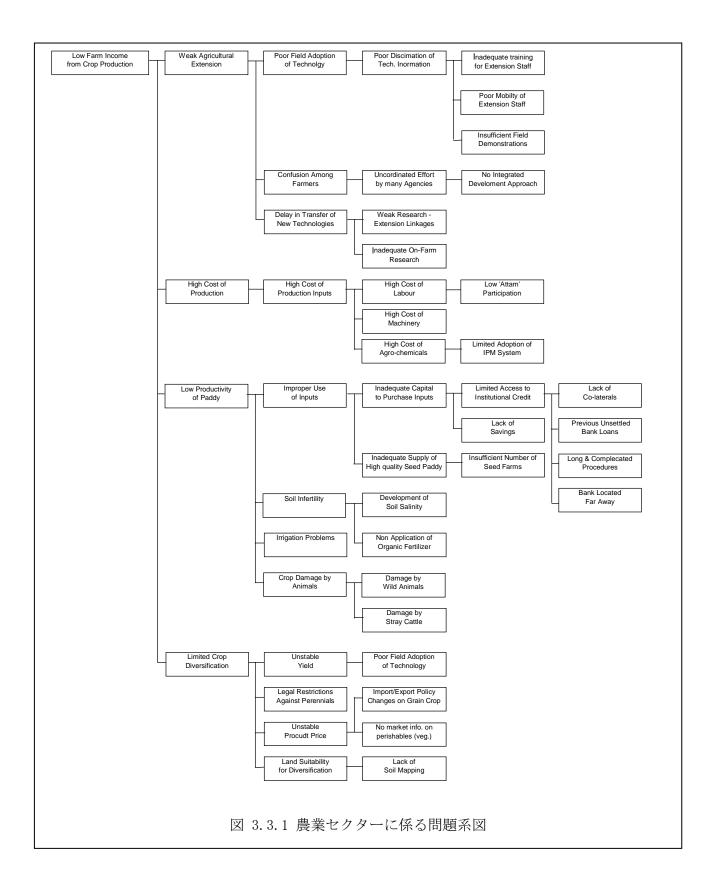

# 付 表

| Chiltren         Nos         0         0         0         0.8         0.3         0.7         0.9         0.8         0.3         0.7           Dep.Adults         Nos         0.9         0.8         0.3         0.7         1         1.1         1         1         1         1         1         1         1         1         1         1         1         1         1         1         1         1         1         1         1         1         1         1         1         1         1         1         1         1         1         1         1         1         1         1         1         1         1         1         1         1         1         1         1         1         1         1         1         1         1         1         1         1         1         1         1         1         1         1         1         1         1         1         1         1         1         1         1         1         1         1         1         1         1         1         1         1         1         1         1         1         1         1         1         1 </th <th>(1) Household Occupancy &amp; Labor Contribution         <math></math></th> <th>1.8<br/>0.8<br/>0.7<br/>1.1<br/>4.4<br/>0.4<br/>4.8<br/>1.7<br/>65<br/>12<br/>19<br/>4<br/>0.89<br/>0.54<br/>0.25<br/>0.10<br/>0.33<br/>0.25<br/>1.47<br/>2.9<br/>1.0</th>                                                                                                                                                                                                                                                                                                                                                                                                                                                                                                                                                                                                                                                                                                                                                                                                                                                                                                                                                                                                                                                                                                                                                     | (1) Household Occupancy & Labor Contribution $$                                                                                                                                                                                                                                                                                                                                                                                                                                                                                                                                                                                                                                                                                                                                                                                                                                                                                                                                                                                                                                                                                                                                                                                                                                                                                                                                                                                                                                                                                                                                                                                                                                                                                                                                                                                                                                                                                                                                                                                                                                       | 1.8<br>0.8<br>0.7<br>1.1<br>4.4<br>0.4<br>4.8<br>1.7<br>65<br>12<br>19<br>4<br>0.89<br>0.54<br>0.25<br>0.10<br>0.33<br>0.25<br>1.47<br>2.9<br>1.0 |
|-----------------------------------------------------------------------------------------------------------------------------------------------------------------------------------------------------------------------------------------------------------------------------------------------------------------------------------------------------------------------------------------------------------------------------------------------------------------------------------------------------------------------------------------------------------------------------------------------------------------------------------------------------------------------------------------------------------------------------------------------------------------------------------------------------------------------------------------------------------------------------------------------------------------------------------------------------------------------------------------------------------------------------------------------------------------------------------------------------------------------------------------------------------------------------------------------------------------------------------------------------------------------------------------------------------------------------------------------------------------------------------------------------------------------------------------------------------------------------------------------------------------------------------------------------------------------------------------------------------------------------------------------------------------------------------------------------------------------------------------------------------------------------------------------------------------------------------------------------------------------------------------------------------------------------------------------------------------------------------------------------------------------------------------------------------------------------------------------------------------------------------------------------------------------------------------------------------------------------------------------------------------------------------------------------------------------------------------------------------------------------------------------------------------------------------------------------------------------------------------------------------------------------------------------|---------------------------------------------------------------------------------------------------------------------------------------------------------------------------------------------------------------------------------------------------------------------------------------------------------------------------------------------------------------------------------------------------------------------------------------------------------------------------------------------------------------------------------------------------------------------------------------------------------------------------------------------------------------------------------------------------------------------------------------------------------------------------------------------------------------------------------------------------------------------------------------------------------------------------------------------------------------------------------------------------------------------------------------------------------------------------------------------------------------------------------------------------------------------------------------------------------------------------------------------------------------------------------------------------------------------------------------------------------------------------------------------------------------------------------------------------------------------------------------------------------------------------------------------------------------------------------------------------------------------------------------------------------------------------------------------------------------------------------------------------------------------------------------------------------------------------------------------------------------------------------------------------------------------------------------------------------------------------------------------------------------------------------------------------------------------------------------|---------------------------------------------------------------------------------------------------------------------------------------------------|
| Nucleus (Avg)         Nos         1.8         1.8         1.9         1.8           Young         Nos         0.7         0.7         0.9         0.8           Dep.Adults         Nos         0.4         0.8         1.2         1.1           Total Family         Nos         1.4         0.8         1.2         1.1           Total Household         Nos         4.4         0.4         0.4         0.4           Others         Nos         0.4         0.4         0.4         0.4           Labour Contribution for field work         Nos         1.4         1.9         1.7         4.3           (2) Land Tenue                                                                                                                                                                                                                                                                                                                                                                                                                                                                                                                                                                                                                                                                                                                                                                                                                                                                                                                                                                                                                                                                                                                                                                                                                                                                                                                                                                                                                                                                                                                                                                                                                                                                                                                                                                                                                                                                                                                | Nucleus (Avg)<br>Children         Nos         1.8         1.8         1.9           Young         Nos         0.7         0.7         0.9           Dep.Adults         Nos         0.7         0.7         0.9           Dep.Adults         Nos         0.4         0.8         0.3           Indi.Adults         Nos         0.4         0.4         0.4           Others         Nos         0.4         0.4         0.4           Total Family         Nos         0.4         0.4         0.4           Total Family         Nos         0.4         0.4         0.4           Total Family         Nos         1.4         1.9         1.7           Labour Contribution for field work         Nos         1.4         1.9         1.7           Der Adults         Nos         2.4         11         0         1.1           Tennent         %         2.8         2.1         11         1.1           Thattumaru         %         4         8         0           Own (inherit/purch)         %         4         8         0           Own (inherit/purch)         ha         0.41         0.28         0.29                                                                                                                                                                                                                                                                                                                                                                                                                                                                                                                                                                                                                                                                                                                                                                                                                                                                                                                                                              | 0.8<br>0.7<br>1.1<br>4.4<br>0.4<br>4.8<br>1.7<br>65<br>12<br>19<br>4<br>0.89<br>0.54<br>0.25<br>0.10<br>0.33<br>0.25<br>1.47<br>2.9<br>1.0        |
| Children         Nos         0         0         0         0         0         0         0         0         0         0         0         0         0         0         0         0         0         0         0         0         0         0         0         0         0         0         0         0         0         0         0         0         0         0         0         0         0         0         0         0         0         0         0         0         0         0         0         0         0         0         0         0         0         0         0         0         0         0         0         0         0         0         0         0         0         0         0         0         0         0         0         0         0         0         0         0         0         0         0         0         0         0         0         0         0         0         0         0         0         0         0         0         0         0         0         0         0         0         0         0         0         0         0         0                                                                                                                                                                                                                                                                                                                                                                                                                                                                                                                                                                                                                                                                                                                                                                                                                                                                                                                                                                                                                                                                                                                                                                                                                                                                                                                                                                                                                                          | Children         Nos         0           Young         Nos         0.7         0.7         0.9           Dep.Adults         Nos         0.4         0.8         0.3           Indi.Adults         Nos         0.4         0.8         1.2           Total Family         Nos         0.4         0.4         0.4           Others         Nos         0.4         0.4         0.4           Total Household         Nos         5.2         4.5         4.7           Labour Contribution for field work         Nos         1.4         1.9         1.7           (2) Land Tenure                                                                                                                                                                                                                                                                                                                                                                                                                                                                                                                                                                                                                                                                                                                                                                                                                                                                                                                                                                                                                                                                                                                                                                                                                                                                                                                                                                                                                                                                                                    | 0.8<br>0.7<br>1.1<br>4.4<br>0.4<br>4.8<br>1.7<br>65<br>12<br>19<br>4<br>0.89<br>0.54<br>0.25<br>0.10<br>0.33<br>0.25<br>1.47<br>2.9<br>1.0        |
| Young         Nos         0.7         0.7         0.9         3         0.0           Indi-Adults         Nos         1.4         0.8         1.2         1.1           Total Family         Nos         4.4         0.4         0.4         0.4           Otlers         Nos         0.4         0.4         0.4         0.4           Iotal Homschol         Nos         5.2         4.5         4.7         4.8           Labour Contribution for field work         Nos         1.1         9         1.0         9           Land Tennere                                                                                                                                                                                                                                                                                                                                                                                                                                                                                                                                                                                                                                                                                                                                                                                                                                                                                                                                                                                                                                                                                                                                                                                                                                                                                                                                                                                                                                                                                                                                                                                                                                                                                                                                                                                                                                                                                                                                                                                                | Young         Nos         0.7         0.7         0.9           Dep.Adults         Nos         0.9         0.8         0.3           Indi.Adults         Nos         0.4         0.8         1.2           Total Family         Nos         4.8         4.1         4.3           Others         Nos         0.4         0.4         4.7           Labour Contribution for field work         Nos         1.4         1.9         1.7           C) Land Tenure                                                                                                                                                                                                                                                                                                                                                                                                                                                                                                                                                                                                                                                                                                                                                                                                                                                                                                                                                                                                                                                                                                                                                                                                                                                                                                                                                                                                                                                                                                                                                                                                                        | 0.7<br>1.1<br>4.4<br>0.4<br>4.8<br>1.7<br>65<br>12<br>19<br>4<br>0.89<br>0.54<br>0.25<br>0.10<br>0.33<br>0.25<br>1.47<br>2.9<br>1.0               |
| Dep.Aulis         Nos         0.9         0.8         0.3         0.7           Indi.Aulis         Nos         1.4         0.8         1.2         1.1           Total Family         Nos         4.8         4.1         4.3         4.4           Others         Nos         5.2         4.5         4.7         4.8           Labour Contribution for field work         Nos         1.4         1.9         1.7         1.7           C) Land Tenure                                                                                                                                                                                                                                                                                                                                                                                                                                                                                                                                                                                                                                                                                                                                                                                                                                                                                                                                                                                                                                                                                                                                                                                                                                                                                                                                                                                                                                                                                                                                                                                                                                                                                                                                                                                                                                                                                                                                                                                                                                                                                      | $\begin{tabular}{ c c c c c c c } \hline Dep Adults & Nos & 0.9 & 0.8 & 0.3 \\ Indi.Adults & Nos & 1.4 & 0.8 & 1.2 \\ Total Family & Nos & 0.4 & 0.4 & 0.4 \\ \hline Total Household & Nos & 0.4 & 0.4 & 0.4 \\ \hline Total Household & Nos & 1.4 & 1.9 & 1.7 \\ \hline Labour Contribution for field work & Nos & 1.4 & 1.9 & 1.7 \\ \hline C) Land Tenure & & & & & & & & & & & & & & & & & & &$                                                                                                                                                                                                                                                                                                                                                                                                                                                                                                                                                                                                                                                                                                                                                                                                                                                                                                                                                                                                                                                                                                                                                                                                                                                                                                                                                                                                                                                                                                                                                                                                                                                                                   | 0.7<br>1.1<br>4.4<br>0.4<br>4.8<br>1.7<br>65<br>12<br>19<br>4<br>0.89<br>0.54<br>0.25<br>0.10<br>0.33<br>0.25<br>1.47<br>2.9<br>1.0               |
| Indi.Adults         Nos         1.4         0.8         1.2         1.1           Total Family         Nos         0.4         0.4         0.4         0.4         0.4           Total Tousehol         Nos         0.4         0.4         0.4         0.4         0.4           Labour Couribution for field work         Nos         1.4         1.9         1.7         7.43           Canal Tenue                                                                                                                                                                                                                                                                                                                                                                                                                                                                                                                                                                                                                                                                                                                                                                                                                                                                                                                                                                                                                                                                                                                                                                                                                                                                                                                                                                                                                                                                                                                                                                                                                                                                                                                                                                                                                                                                                                                                                                                                                                                                                                                                        | Indi. Adults         Nos         1.4         0.8         1.2           Total Family         Nos         4.8         4.1         4.3           Others         Nos         0.4         0.4         0.4           Total Household         Nos         5.2         4.5         4.7           Labour Contribution for field work         Nos         1.4         1.9         1.7           (2) Land Tenure         Own (inherit/purch)         %         44         60         89           Leased in         %         28         21         11         0         Total Family         %         4         8         0           (3) Farm Holding         Inrigated (sub-total)         ha         1.10         0.91         0.05         -0.01         -0.16         0.03           - Tenant         ha         0.41         0.28         0.29         0.16         0.03         -16         0.3         0.10         0.16         0.03           - Tenant         ha         0.10         0.16         0.03         0         0         1.12         (4) (a) House Condition                                                                                                                                                                                                                                                                                                                                                                                                                                                                                                                                                                                                                                                                                                                                                                                                                                                                                                                                                                                                            | 1.1<br>4.4<br>0.4<br>4.8<br>1.7<br>65<br>12<br>19<br>4<br>0.89<br>0.54<br>0.25<br>0.10<br>0.33<br>0.25<br>1.47<br>2.9<br>1.0                      |
| Indi.Adults         Nos         1.4         0.8         1.2         1.1           Total Family         Nos         0.4         0.4         0.4         0.4         0.4           Total Tousehol         Nos         0.4         0.4         0.4         0.4         0.4           Labour Couribution for field work         Nos         1.4         1.9         1.7         7.43           Canal Tenue                                                                                                                                                                                                                                                                                                                                                                                                                                                                                                                                                                                                                                                                                                                                                                                                                                                                                                                                                                                                                                                                                                                                                                                                                                                                                                                                                                                                                                                                                                                                                                                                                                                                                                                                                                                                                                                                                                                                                                                                                                                                                                                                        | Indi. Adults         Nos         1.4         0.8         1.2           Total Family         Nos         4.8         4.1         4.3           Others         Nos         0.4         0.4         0.4           Total Household         Nos         5.2         4.5         4.7           Labour Contribution for field work         Nos         1.4         1.9         1.7           (2) Land Tenure         Own (inherit/purch)         %         44         60         89           Leased in         %         28         21         11         0         Total Family         %         4         8         0           (3) Farm Holding         Inrigated (sub-total)         ha         1.10         0.91         0.05         -0.01         -0.16         0.03           - Tenant         ha         0.41         0.28         0.29         0.16         0.03         -16         0.3         0.10         0.16         0.03           - Tenant         ha         0.10         0.16         0.03         0         0         1.12         (4) (a) House Condition                                                                                                                                                                                                                                                                                                                                                                                                                                                                                                                                                                                                                                                                                                                                                                                                                                                                                                                                                                                                            | 4.4<br>0.4<br>4.8<br>1.7<br>65<br>12<br>19<br>4<br>0.89<br>0.54<br>0.25<br>0.10<br>0.33<br>0.25<br>1.47<br>2.9<br>1.0                             |
| Total Family<br>Others         Nos         4.4         4.1         4.3         4.4           Others         Nos         5.2         4.5         4.7         4.8           Labour Contribution for field work         Nos         5.2         4.5         4.7         4.8           Labour Contribution for field work         Nos         5.2         4.5         4.7         4.8           Lassed Out furpurch)         %         4.4         60         89         60         10           Ternent         %         24         10         0         11         19           Thatumaru         %         4         8         01         0.1         10         10           Ternant         ha         0.40         0.25         0.83         0.10         0.22         0.33           -Leased         ha         0.10         0.16         0.03         0.29         0.33           -Leased         ha         0.23         0.34         0.18         0.10         0.10         1.0         1.0           Homestend         ha         0.24         0.23         0.34         3.3         2.2           Total         ha         0.24         0.21                                                                                                                                                                                                                                                                                                                                                                                                                                                                                                                                                                                                                                                                                                                                                                                                                                                                                                                                                                                                                                                                                                                                                                                                                                                                                                                                                                                         | Total Family<br>Others         Nos         4.8         4.1         4.3<br>0.4           Others         Nos         0.4         0.4         0.4           Total Household         Nos         5.2         4.5         4.7           Labour Contribution for field work         Nos         1.4         1.9         1.7           (2) Land Tenure                                                                                                                                                                                                                                                                                                                                                                                                                                                                                                                                                                                                                                                                                                                                                                                                                                                                                                                                                                                                                                                                                                                                                                                                                                                                                                                                                                                                                                                                                                                                                                                                                                                                                                                                       | 0.4<br>4.8<br>1.7<br>65<br>12<br>19<br>4<br>0.89<br>0.54<br>0.25<br>0.10<br>0.33<br>0.25<br>1.47<br>2.9<br>1.0                                    |
| Others         Nos         0.4         0.4         0.4         0.4         0.4         0.4         0.4         0.4         0.4         0.4         0.4         0.4         0.4         0.4         0.4         0.4         0.4         0.4         0.4         0.4         0.4         0.4         0.5         2.4         5.4         4.7         4.8           Land Temure         W         2.4         1.4         0.9         0.65         0.8         0.4         0.9         0.65         0.8         0.4         0.9         0.65         0.8         0.4         0.9         0.65         0.8         0.8         0.4         0.9         0.65         0.8         0.8         0.6         0.8         0.9         0.65         0.8         0.8         0.6         0.8         0.9         0.6         0.8         0.9         0.4         0.23         0.33         0.10         0.0.2         0.33         0.10         0.02         0.3         0.01         0.0         0.6         0.8         0.8         0.8         0.8         0.8         0.8         0.8         0.8         0.8         0.8         0.8         0.8         0.8         0.8         0.8         0.8         0.8 <td>Others         Nos         0.4         0.4         0.4           Total Household         Nos         5.2         4.5         4.7           Labour Contribution for field work         Nos         1.4         1.9         1.7           (2) Land Tenure         0wn (inherit/purch)         %         4.4         60         89           Leased in         %         2.4         11         0         7         1.1         1.1           Thattumaru         %         2.8         2.1         1.1         1         1.1         0           (3) Farm Holding         -         -         0.4         8         0         0.52         0.13         0.10         0.65         -         0.52         0.13         0.10         -         0.65         -         0.8         0.02         0.7         0.34         0.16         0.03         Homestead         ha         0.10         0.16         0.03         Homestead         ha         0.10         0.16         0.03         Homestead         ha         0.12         0.34         0.18         0.18         0.18         0.10         1.0         1.0         1.0         1.0         1.0         1.0         1.0         1.0</td> <td>0.4<br/>4.8<br/>1.7<br/>65<br/>12<br/>19<br/>4<br/>0.89<br/>0.54<br/>0.25<br/>0.10<br/>0.33<br/>0.25<br/>1.47<br/>2.9<br/>1.0</td> | Others         Nos         0.4         0.4         0.4           Total Household         Nos         5.2         4.5         4.7           Labour Contribution for field work         Nos         1.4         1.9         1.7           (2) Land Tenure         0wn (inherit/purch)         %         4.4         60         89           Leased in         %         2.4         11         0         7         1.1         1.1           Thattumaru         %         2.8         2.1         1.1         1         1.1         0           (3) Farm Holding         -         -         0.4         8         0         0.52         0.13         0.10         0.65         -         0.52         0.13         0.10         -         0.65         -         0.8         0.02         0.7         0.34         0.16         0.03         Homestead         ha         0.10         0.16         0.03         Homestead         ha         0.10         0.16         0.03         Homestead         ha         0.12         0.34         0.18         0.18         0.18         0.10         1.0         1.0         1.0         1.0         1.0         1.0         1.0         1.0                                                                                                                                                                                                                                                                                                                                                                                                                                                                                                                                                                                                                                                                                                                                                                                                                                                                                               | 0.4<br>4.8<br>1.7<br>65<br>12<br>19<br>4<br>0.89<br>0.54<br>0.25<br>0.10<br>0.33<br>0.25<br>1.47<br>2.9<br>1.0                                    |
| Total Household         Nos         5.2         4.5         4.7         4.8           Labor Contribution for field work         Nos         1.4         1.9         1.7         7.7           (2) Land Tenure                                                                                                                                                                                                                                                                                                                                                                                                                                                                                                                                                                                                                                                                                                                                                                                                                                                                                                                                                                                                                                                                                                                                                                                                                                                                                                                                                                                                                                                                                                                                                                                                                                                                                                                                                                                                                                                                                                                                                                                                                                                                                                                                                                                                                                                                                                                                 | $\begin{tabular}{ c c c c c c c c c c c c c c c c c c c$                                                                                                                                                                                                                                                                                                                                                                                                                                                                                                                                                                                                                                                                                                                                                                                                                                                                                                                                                                                                                                                                                                                                                                                                                                                                                                                                                                                                                                                                                                                                                                                                                                                                                                                                                                                                                                                                                                                                                                                                                              | 4.8<br>1.7<br>65<br>12<br>19<br>4<br>0.89<br>0.54<br>0.25<br>0.10<br>0.33<br>0.25<br>1.47<br>2.9<br>1.0                                           |
| Labour Contribution for field work         Nos         1.4         1.9         1.7         1.7           (2) Land Tenure         Own (induct/purch)<br>Leased in         %         44         60         89         66           Tennent         %         28         21         11         09           Tennent         %         28         21         11         09           Thigued (sub-total)         ha         0.10         0.91         0.65         0.88           -Own         ha         0.52         0.13         0.10         0.23           -Leased         ha         0.41         0.28         0.29         0.33           -Leased         ha         0.41         0.28         0.29         0.33           Other         ha         0.41         0.28         0.29         0.33           Other         ha         0.41         0.28         0.29         0.33           Other         ha         0.41         0.10         0.10         0.10           Ionise         Nos         2.6         2.8         3.3         2.2           (d) (a) House condition         Total         Nos         1.0         1.0         1.0                                                                                                                                                                                                                                                                                                                                                                                                                                                                                                                                                                                                                                                                                                                                                                                                                                                                                                                                                                                                                                                                                                                                                                                                                                                                                                                                                                                                 | Labour Contribution for field work         Nos         1.4         1.9         1.7           (2) Land Tenure         Own (inherit/purch)         %         44         60         89           Leased in         %         28         21         11         0           Tennent         %         28         21         11         0           Totaltumaru         %         4         8         0           (3) Farm Holding           Irrigated (sub-total)         ha         1.10         0.91         0.65           -Own         ha         0.48         0.62         0.52           -Tenant         ha         0.10         0.16         0.03           Homestead         ha         0.10         0.16         0.03           Other         ha         0.23         0.34         0.18           Total         ha         1.74         1.54         1.12           (4) (a) House condition         Total         Nos         2.6         2.8         3.3           Total         %         88.0         66.7         63.6         63.6           Common Wells         %         12.0         5.7         12.1         10 <td>1.7<br/>65<br/>12<br/>19<br/>4<br/>0.89<br/>0.54<br/>0.25<br/>0.10<br/>0.33<br/>0.25<br/>1.47<br/>2.9<br/>1.0</td>                                                                                                                                                                                                                                                                                                                                                                                                                                                                                                                                                                                                                                                                                                                                                                                                                                  | 1.7<br>65<br>12<br>19<br>4<br>0.89<br>0.54<br>0.25<br>0.10<br>0.33<br>0.25<br>1.47<br>2.9<br>1.0                                                  |
| (2) Land Tenure         Own (inherit/purch)         %         44         60         89         65           Lesset in         %         24         11         0         10           Tennent         %         28         21         11         0         10           Tennent         %         28         21         11         09         10           (3) Farm Holding         ina         1.00         0.91         0.65         0.89           -Own         ha         0.48         0.62         0.52         0.53           -Tenant         ha         0.10         0.16         0.03         0.10           Homestead         ha         0.14         0.22         0.29         0.33           Other         ha         0.74         1.54         1.12         1.47           (4) (a) House Condition              0.18         0.23         0.33         0.10         1.0         1.0         1.0         1.0         1.0         1.0         1.0         1.0         1.0         1.0         1.0         1.0         1.0         1.0         1.0         1.0         1.0         1.0                                                                                                                                                                                                                                                                                                                                                                                                                                                                                                                                                                                                                                                                                                                                                                                                                                                                                                                                                                                                                                                                                                                                                                                                                                                                                                                                                                                                                                                | (2) Land Tenure         Own (inherit/purch)         %         44         60         89           Leased in         %         24         11         0           Tennent         %         28         21         11           (3) Farm Holding         Irrigated (sub-total)         ha         0.44         8         0           -Own         ha         0.48         0.62         0.52         0.13         0.10           -Denant         ha         0.52         0.13         0.10         0.16         0.03           -Tenant         ha         0.41         0.23         0.34         0.18           Total         ha         1.74         1.54         1.12           (4) (a) House Condition                                                                                                                                                                                                                                                                                                                                                                                                                                                                                                                                                                                                                                                                                                                                                                                                                                                                                                                                                                                                                                                                                                                                                                                                                                                                                                                                                                                  | 65<br>12<br>19<br>4<br>0.89<br>0.54<br>0.25<br>0.10<br>0.33<br>0.25<br>1.47<br>2.9<br>1.0                                                         |
| Own (inherit/purch)         %         44         60         89         66           Leased in         %         28         21         11         09           Tennent         %         28         21         11         09           (3) Farm Holding         irrigated (sub-total)         ha         0.04         8         0         4           (3) Farm Holding         irrigated (sub-total)         ha         0.10         0.52         0.53           -Own         ha         0.52         0.13         0.10         0.25           -Leased         ha         0.10         0.16         0.03         0.04           Homestead         ha         0.17         1.54         1.12         1.47           (4) (a) House Condition         -         -         -         -         -         -         -         -         -         -         -         -         -         -         -         -         -         -         -         -         -         -         -         -         -         -         -         -         -         -         -         -         -         -         -         -         -         -                                                                                                                                                                                                                                                                                                                                                                                                                                                                                                                                                                                                                                                                                                                                                                                                                                                                                                                                                                                                                                                                                                                                                                                                                                                                                                                                                                                                         | $\begin{tabular}{ c c c c c c c c c c c c c c c c c c c$                                                                                                                                                                                                                                                                                                                                                                                                                                                                                                                                                                                                                                                                                                                                                                                                                                                                                                                                                                                                                                                                                                                                                                                                                                                                                                                                                                                                                                                                                                                                                                                                                                                                                                                                                                                                                                                                                                                                                                                                                              | 12<br>19<br>4<br>0.89<br>0.54<br>0.25<br>0.10<br>0.33<br>0.25<br>1.47<br>2.9<br>1.0                                                               |
| Lessed in Tennent         %         24         11         0         11           Tennent         %         28         21         11         19           Trigated (sub-total)         ha         1.10         0.01         0.65         0.89           -Own         ha         0.48         0.62         0.52         0.53           -Tennat         ha         0.22         0.13         0.10         0.23           -Lessed         ha         0.10         0.16         0.03         0.01           Homestead         ha         0.23         0.34         0.18         0.22           Total         ha         0.26         2.8         3.3         2.2           Total         ha         0.26         2.8         3.3         2.2           Total         ha         0.21         0.10         1.0         1.0         1.0           Water Supply %         Own Wells         %         20.0         58.3         39.4         30.2           Tube Wells         %         12.0         57         12.1         99           (b) House construction         Tube Wells         %         20.0         58.3         39.4         30.2<                                                                                                                                                                                                                                                                                                                                                                                                                                                                                                                                                                                                                                                                                                                                                                                                                                                                                                                                                                                                                                                                                                                                                                                                                                                                                                                                                                                                   | $\begin{tabular}{ c c c c c c } \hline Leased in & 96 & 24 & 11 & 0 \\ \hline Tennent & 96 & 28 & 21 & 11 \\ \hline Thatumaru & 96 & 4 & 8 & 0 \\ \hline (3) Farm Holding & & & & & & & & & & & & & & & & & & &$                                                                                                                                                                                                                                                                                                                                                                                                                                                                                                                                                                                                                                                                                                                                                                                                                                                                                                                                                                                                                                                                                                                                                                                                                                                                                                                                                                                                                                                                                                                                                                                                                                                                                                                                                                                                                                                                      | 12<br>19<br>4<br>0.89<br>0.54<br>0.25<br>0.10<br>0.33<br>0.25<br>1.47<br>2.9<br>1.0                                                               |
| Tennent         %         28         21         11         99           (3) Farm Holding         Irrigatel (sub-total)         ha         0.10         0.91         0.65         0.89           -Own         ha         0.48         0.62         0.52         0.53         0.54           -Tenant         ha         0.22         0.13         0.010         0.02         0.33         0.010         0.02         0.33         0.010         0.02         0.33         0.010         0.050         0.02         0.33         0.010         0.050         0.02         0.33         0.010         0.050         0.02         0.33         0.010         0.050         0.050         0.050         0.050         0.050         0.050         0.050         0.050         0.050         0.050         0.050         0.050         0.050         0.050         0.050         0.050         0.050         0.050         0.050         0.050         0.050         0.050         0.050         0.050         0.050         0.050         0.050         0.050         0.050         0.050         0.050         0.050         0.050         0.050         0.050         0.050         0.050         0.050         0.050         0.050         0.050<                                                                                                                                                                                                                                                                                                                                                                                                                                                                                                                                                                                                                                                                                                                                                                                                                                                                                                                                                                                                                                                                                                                                                                                                                                                                                                | Tennent<br>Thattumaru         %         28         21         11<br>Nattumaru           (3) Farm Holding         Irrigated (sub-total)         ha         1.10         0.91         0.65           -Own         ha         0.48         0.62         0.52         0.52         0.13         0.10           -Jenant         ha         0.10         0.16         0.03         Homestead         ha         0.10         0.16         0.03           Homestead         ha         0.10         0.16         0.03         Homestead         ha         0.23         0.34         0.18           Other         ha         0.23         0.34         0.18         0.10         1.0         1.12           (4) (a) House Condition         Nos         2.6         2.8         3.3         Toilet         Nos         1.0         1.0           Water Supply %         0         0         1.0         1.0         1.0         1.0           Water Supply %         %         12.0         5.7         12.1         (b) House construction                                                                                                                                                                                                                                                                                                                                                                                                                                                                                                                                                                                                                                                                                                                                                                                                                                                                                                                                                                                                                                                  | 19<br>4<br>0.89<br>0.54<br>0.25<br>0.10<br>0.33<br>0.25<br>1.47<br>2.9<br>1.0                                                                     |
| Thatumaru         %         4         8         0         4           (3) Farm Holding         Irrigated (sub-total)         ha         1.10         0.91         0.65         0.89           -Own         ha         0.48         0.62         0.52         0.54         0.52         0.54           -Tenant         ha         0.52         0.13         0.10         0.22         0.23         0.016         0.023           Homestead         ha         0.41         0.22         0.29         0.03         0.016           Homestead         ha         0.23         0.34         0.18         0.25           Total         ha         1.74         1.54         1.12         1.47           (4) (a) House Condition         Total         ha         0.77         1.21         1.43           Own Wells         %         88.0         66.7         63.6         72.8           Own Wells         %         1.0         1.0         1.0         1.0           Mater Supply %         0         3         3         7.3         7.2.1         9.9           (b) House construction         Tote Wells         %         16         3         3 <td< td=""><td>Thatumaru         %         4         8         0           (3) Farm Holding        </td><td>4<br/>0.89<br/>0.54<br/>0.25<br/>0.10<br/>0.33<br/>0.25<br/>1.47<br/>2.9<br/>1.0</td></td<>                                                                                                                                                                                                                                                                                                                                                                                                                                                                                                                                                                                                                                                                                                                                                                                                                                                                                                                                                                                                                                                                                                                                                                                  | Thatumaru         %         4         8         0           (3) Farm Holding                                                                                                                                                                                                                                                                                                                                                                                                                                                                                                                                                                                                                                                                                                                                                                                                                                                                                                                                                                                                                                                                                                                                                                                                                                                                                                                                                                                                                                                                                                                                                                                                                                                                                                                                                                                                                                                                                                                                                                                                          | 4<br>0.89<br>0.54<br>0.25<br>0.10<br>0.33<br>0.25<br>1.47<br>2.9<br>1.0                                                                           |
| (3) Farm Holding         initial (sub-total)         ha         1.10         0.01         0.652         0.88           -Own         ha         0.48         0.62         0.52         0.53           -Tenant         ha         0.48         0.62         0.52         0.53           -teased         ha         0.10         0.16         0.03         0.01           Homestead         ha         0.41         0.28         0.29         0.33           Other         ha         0.23         0.34         0.18         0.22           Total         ha         0.74         1.12         1.47           (4) (a) House Condition                                                                                                                                                                                                                                                                                                                                                                                                                                                                                                                                                                                                                                                                                                                                                                                                                                                                                                                                                                                                                                                                                                                                                                                                                                                                                                                                                                                                                                                                                                                                                                                                                                                                                                                                                                                                                                                                                                            | (3) Farm Holding       Irrigated (sub-total)       ha       1.10       0.91       0.65         -Own       ha       0.48       0.62       0.52         -Tenant       ha       0.10       0.16       0.03         -Leased       ha       0.10       0.16       0.03         Homestead       ha       0.10       0.16       0.03         Other       ha       0.23       0.34       0.18         Total       ha       1.74       1.54       1.12         (4) (a) House Condition       Nos       2.6       2.8       3.3         Toilet       Nos       1.0       1.0       1.0         Water Supply %       0       0.0       58.3       39.4         Own Wells       %       20.0       58.3       39.4         Tube Wells       %       12.0       5.7       12.1         (b) House construction       6       3       3       3         Asbestos       %       28       36       91         Walls       %       28       36       91         Walls       %       36       36       46         Brick + Plastered       %       36 </td <td>0.89<br/>0.54<br/>0.25<br/>0.10<br/>0.33<br/>0.25<br/>1.47<br/>2.9<br/>1.0</td>                                                                                                                                                                                                                                                                                                                                                                                                                                                                                                                                                                                                                                                                                                                                                                                                                                                                                                                                                            | 0.89<br>0.54<br>0.25<br>0.10<br>0.33<br>0.25<br>1.47<br>2.9<br>1.0                                                                                |
| Irrigated (sub-total)         ha         1.10         0.91         0.65         0.89           -Own         ha         0.48         0.62         0.52         0.53         0.10         0.25           -Leased         ha         0.10         0.16         0.03         0.01           Homestead         ha         0.14         0.28         0.29         0.33           Other         ha         0.23         0.34         0.18         0.22           Total         ha         1.74         1.54         1.12         1.47           (9) (a) House Condition                                                                                                                                                                                                                                                                                                                                                                                                                                                                                                                                                                                                                                                                                                                                                                                                                                                                                                                                                                                                                                                                                                                                                                                                                                                                                                                                                                                                                                                                                                                                                                                                                                                                                                                                                                                                                                                                                                                                                                              | $\begin{tabular}{ c c c c c c c c c c c c c c c c c c c$                                                                                                                                                                                                                                                                                                                                                                                                                                                                                                                                                                                                                                                                                                                                                                                                                                                                                                                                                                                                                                                                                                                                                                                                                                                                                                                                                                                                                                                                                                                                                                                                                                                                                                                                                                                                                                                                                                                                                                                                                              | 0.54<br>0.25<br>0.10<br>0.33<br>0.25<br>1.47<br>2.9<br>1.0                                                                                        |
|                                                                                                                                                                                                                                                                                                                                                                                                                                                                                                                                                                                                                                                                                                                                                                                                                                                                                                                                                                                                                                                                                                                                                                                                                                                                                                                                                                                                                                                                                                                                                                                                                                                                                                                                                                                                                                                                                                                                                                                                                                                                                                                                                                                                                                                                                                                                                                                                                                                                                                                                               | $\begin{tabular}{ c c c c c c c c c c c c c c c c c c c$                                                                                                                                                                                                                                                                                                                                                                                                                                                                                                                                                                                                                                                                                                                                                                                                                                                                                                                                                                                                                                                                                                                                                                                                                                                                                                                                                                                                                                                                                                                                                                                                                                                                                                                                                                                                                                                                                                                                                                                                                              | 0.54<br>0.25<br>0.10<br>0.33<br>0.25<br>1.47<br>2.9<br>1.0                                                                                        |
| -Franat         ha         0.62         0.13         0.10         0.025           -Leased         ha         0.10         0.16         0.03         0.00           Homestead         ha         0.23         0.29         0.33         0.16           Other         ha         0.23         0.34         0.18         0.225           Total         ha         0.24         0.34         0.12         1.12           (4) (a) House Condition                                                                                                                                                                                                                                                                                                                                                                                                                                                                                                                                                                                                                                                                                                                                                                                                                                                                                                                                                                                                                                                                                                                                                                                                                                                                                                                                                                                                                                                                                                                                                                                                                                                                                                                                                                                                                                                                                                                                                                                                                                                                                                  | $\begin{tabular}{ c c c c c c c c c c c c c c c c c c c$                                                                                                                                                                                                                                                                                                                                                                                                                                                                                                                                                                                                                                                                                                                                                                                                                                                                                                                                                                                                                                                                                                                                                                                                                                                                                                                                                                                                                                                                                                                                                                                                                                                                                                                                                                                                                                                                                                                                                                                                                              | 0.25<br>0.10<br>0.33<br>0.25<br>1.47<br>2.9<br>1.0                                                                                                |
| I-cased<br>Homestead<br>Other         ha         0.10         0.16         0.03         0.10           Homestead<br>Other         ha         0.41         0.28         0.29         0.33           Total         ha         1.74         1.54         1.12         1.47           (4) (a) House Condition                                                                                                                                                                                                                                                                                                                                                                                                                                                                                                                                                                                                                                                                                                                                                                                                                                                                                                                                                                                                                                                                                                                                                                                                                                                                                                                                                                                                                                                                                                                                                                                                                                                                                                                                                                                                                                                                                                                                                                                                                                                                                                                                                                                                                                     | Leased         ha         0.10         0.16         0.03           Homestead         ha         0.41         0.28         0.29           Other         ha         0.23         0.34         0.18           Total         ha         1.74         1.54         1.12           (4) (a) House Condition                                                                                                                                                                                                                                                                                                                                                                                                                                                                                                                                                                                                                                                                                                                                                                                                                                                                                                                                                                                                                                                                                                                                                                                                                                                                                                                                                                                                                                                                                                                                                                                                                                                                                                                                                                                  | 0.10<br>0.33<br>0.25<br>1.47<br>2.9<br>1.0                                                                                                        |
| Homestead<br>Other         ha         0.41         0.28         0.29         0.33           Other         Intal         Inta         0.14         0.12         1.42           (4) (a) House Condition                                                                                                                                                                                                                                                                                                                                                                                                                                                                                                                                                                                                                                                                                                                                                                                                                                                                                                                                                                                                                                                                                                                                                                                                                                                                                                                                                                                                                                                                                                                                                                                                                                                                                                                                                                                                                                                                                                                                                                                                                                                                                                                                                                                                                                                                                                                                         | $\begin{tabular}{ c c c c c c c c c c c c c c c c c c c$                                                                                                                                                                                                                                                                                                                                                                                                                                                                                                                                                                                                                                                                                                                                                                                                                                                                                                                                                                                                                                                                                                                                                                                                                                                                                                                                                                                                                                                                                                                                                                                                                                                                                                                                                                                                                                                                                                                                                                                                                              | 0.33<br>0.25<br>1.47<br>2.9<br>1.0                                                                                                                |
|                                                                                                                                                                                                                                                                                                                                                                                                                                                                                                                                                                                                                                                                                                                                                                                                                                                                                                                                                                                                                                                                                                                                                                                                                                                                                                                                                                                                                                                                                                                                                                                                                                                                                                                                                                                                                                                                                                                                                                                                                                                                                                                                                                                                                                                                                                                                                                                                                                                                                                                                               | $\begin{tabular}{ c c c c c c c c c c c c c c c c c c c$                                                                                                                                                                                                                                                                                                                                                                                                                                                                                                                                                                                                                                                                                                                                                                                                                                                                                                                                                                                                                                                                                                                                                                                                                                                                                                                                                                                                                                                                                                                                                                                                                                                                                                                                                                                                                                                                                                                                                                                                                              | 0.25<br>1.47<br>2.9<br>1.0                                                                                                                        |
| Total         ha         1.74         1.54         1.12         1.47           (4) (a) House Condition         Noos         2.6         2.8         3.3         2.9           Toilt         Noos         1.0         1.0         1.0         1.0         1.0           Water Supply %         Own Wells         %         28.0         66.7         63.6         72.8           Common Wells         %         20.0         58.3         39.4         39.2         12.1         9.9           (b) House construction                                                                                                                                                                                                                                                                                                                                                                                                                                                                                                                                                                                                                                                                                                                                                                                                                                                                                                                                                                                                                                                                                                                                                                                                                                                                                                                                                                                                                                                                                                                                                                                                                                                                                                                                                                                                                                                                                                                                                                                                                          | $\begin{tabular}{ c c c c c c c c c c c c c c c c c c c$                                                                                                                                                                                                                                                                                                                                                                                                                                                                                                                                                                                                                                                                                                                                                                                                                                                                                                                                                                                                                                                                                                                                                                                                                                                                                                                                                                                                                                                                                                                                                                                                                                                                                                                                                                                                                                                                                                                                                                                                                              | 1.47<br>2.9<br>1.0                                                                                                                                |
| (4) (a) House Condition         Nos         2.6         2.8         3.3         2.7           Toilet         Nos         1.0         1.0         1.0         1.0         1.0           Water Supply %         0         1.0         1.0         1.0         1.0         1.0           Own Wells         %         20.0         58.3         39.4         39.2           Tube Wells         %         12.0         5.7         12.1         9.9           (b) House construction                                                                                                                                                                                                                                                                                                                                                                                                                                                                                                                                                                                                                                                                                                                                                                                                                                                                                                                                                                                                                                                                                                                                                                                                                                                                                                                                                                                                                                                                                                                                                                                                                                                                                                                                                                                                                                                                                                                                                                                                                                                               | (4) (a) House Condition         No of Rooms         Nos         2.6         2.8         3.3           Toilet         Nos         1.0         1.0         1.0         1.0           Water Supply %         0wn Wells         %         88.0         66.7         63.6           Common Wells         %         20.0         58.3         39.4           Tube Wells         %         12.0         5.7         12.1           (b) House construction         Roof         16         3         3           Tin Sheets         %         0         3         0           Tile         %         28         36         91           Walls          16         3         3           Mud         %         16         3         3           Brick         %         28         36         91           Walls          6         51         51           Floor         Cement         %         88         86         85           Mud         %         12         14         15           Electricity         %         84         81         67           (5)Home Applicants                                                                                                                                                                                                                                                                                                                                                                                                                                                                                                                                                                                                                                                                                                                                                                                                                                                                                                                                                                                                             | 2.9<br>1.0                                                                                                                                        |
| No of Rooms         Nos         2.6         2.8         3.3         2.2           Toilet         Nos         1.0         1.0         1.0         1.0         1.0           Water Supply % $0$ 88.0         66.7         63.6         72.8           Common Wells $\%$ 20.0         5.7         12.1         99           (b) House construction                                                                                                                                                                                                                                                                                                                                                                                                                                                                                                                                                                                                                                                                                                                                                                                                                                                                                                                                                                                                                                                                                                                                                                                                                                                                                                                                                                                                                                                                                                                                                                                                                                                                                                                                                                                                                                                                                                                                                                                                                                                                                                                                                                                               | $\begin{tabular}{ c c c c c c c c c c c c c c c c c c c$                                                                                                                                                                                                                                                                                                                                                                                                                                                                                                                                                                                                                                                                                                                                                                                                                                                                                                                                                                                                                                                                                                                                                                                                                                                                                                                                                                                                                                                                                                                                                                                                                                                                                                                                                                                                                                                                                                                                                                                                                              | 1.0                                                                                                                                               |
| Toilet         Nos         1.0         1.0         1.0         1.0           Water Supply %         %         88.0         66.7         63.6         72.8           Common Wells         %         20.0         58.3         39.4         39.2           Tube Wells         %         12.0         5.7         12.1         9.9           (b) House construction                                                                                                                                                                                                                                                                                                                                                                                                                                                                                                                                                                                                                                                                                                                                                                                                                                                                                                                                                                                                                                                                                                                                                                                                                                                                                                                                                                                                                                                                                                                                                                                                                                                                                                                                                                                                                                                                                                                                                                                                                                                                                                                                                                              | Toilet         Nos         1.0         1.0         1.0           Water Supply %         0wn Wells         %         88.0         66.7         63.6           Common Wells         %         20.0         58.3         39.4           Tube Wells         %         12.0         5.7         12.1           (b) House construction         %         16         3         3           Cadjan         %         16         3         3           Asbestos         %         56         58         6           Tin Sheets         %         0         3         0           Tile         %         28         36         91           Walls           3         3           Brick         %         36         36         46           Floor           51           Cement         %         88         86         85           Mud         %         12         14         15           Electricity         %         84         81         67           (5)Home Applicants         76         76         76           Phone         % <td>1.0</td>                                                                                                                                                                                                                                                                                                                                                                                                                                                                                                                                                                                                                                                                                                                                                                                                                                                                                                                                                                                                                                      | 1.0                                                                                                                                               |
| Water Supply %<br>Own Wells         %<br>%         88.0         66.7         63.6         72.8           Common Wells         %         12.0         5.7         12.1         9.9           (b) House construction                                                                                                                                                                                                                                                                                                                                                                                                                                                                                                                                                                                                                                                                                                                                                                                                                                                                                                                                                                                                                                                                                                                                                                                                                                                                                                                                                                                                                                                                                                                                                                                                                                                                                                                                                                                                                                                                                                                                                                                                                                                                                                                                                                                                                                                                                                                            | Water Supply %<br>Own Wells         %<br>Second<br>Common Wells         %<br>%         88.0         66.7         63.6           Common Wells         %         20.0         58.3         39.4           Tube Wells         %         12.0         5.7         12.1           (b) House construction         Koof         Koof         Koof         Koof         Koof           Cadjan         %         16         3         3         3         3         3         3         3         3         3         3         3         3         3         3         3         3         3         3         3         3         3         3         3         3         3         3         3         3         3         3         3         3         3         3         3         3         3         3         3         3         3         3         3         3         3         3         3         3         3         3         3         3         3         3         3         3         3         3         3         3         3         3         3         3         3         3         3         3         3         3         3                                                                                                                                                                                                                                                                                                                                                                                                                                                                                                                                                                                                                                                                                                                                                                                                                                                                                                                                      |                                                                                                                                                   |
| Own Wells<br>Common Wells         %         88.0         66.7         63.6         72.8           Tube Wells         %         20.0         58.3         39.4         39.2           Tube Wells         %         12.0         5.7         12.1         9.9           (b) House construction                                                                                                                                                                                                                                                                                                                                                                                                                                                                                                                                                                                                                                                                                                                                                                                                                                                                                                                                                                                                                                                                                                                                                                                                                                                                                                                                                                                                                                                                                                                                                                                                                                                                                                                                                                                                                                                                                                                                                                                                                                                                                                                                                                                                                                                  | Own Wells         %         88.0         66.7         63.6           Common Wells         %         20.0         58.3         39.4           Tube Wells         %         12.0         5.7         12.1           (b) House construction         %         16         3         3           Roof           6         56         58         6           Tin Sheets         %         0         3         0         0         3         0           Tile         %         28         36         91         3         0         3         0           Walls         %         16         3         3         3         3         3           Brick         %         28         36         91         3         3         3           Mud         %         16         3         3         3         3         3           Floor           48         61         51         5           Floor           48         86         85         5           Mud         %         12         14         15         5 <td< td=""><td></td></td<>                                                                                                                                                                                                                                                                                                                                                                                                                                                                                                                                                                                                                                                                                                                                                                                                                                                                                                                                                                                                                                                |                                                                                                                                                   |
| Common Wells         %         20.0         58.3         39.4         39.2           Tube Wells         %         12.0         5.7         12.1         9.9           (b) House construction                                                                                                                                                                                                                                                                                                                                                                                                                                                                                                                                                                                                                                                                                                                                                                                                                                                                                                                                                                                                                                                                                                                                                                                                                                                                                                                                                                                                                                                                                                                                                                                                                                                                                                                                                                                                                                                                                                                                                                                                                                                                                                                                                                                                                                                                                                                                                  | Common Wells<br>Tube Wells         %         20.0         58.3         39.4           Tube Wells         %         12.0         5.7         12.1           (b) House construction         Roof              12.0         5.7         12.1           (b) House construction         Roof                                                                                                                                                                                                                                                                                                                                                                                                                                                                                                                                                                                                                                                                                                                                                                                                                                                                                                                                                                                                                                                                                                                                                                                                                                                                                                                                                                                                                                                                                                                                                                                                                                                                                                                                                                                               |                                                                                                                                                   |
| Tube Wells         %         12.0         5.7         12.1         9.9           (b) House construction                                                                                                                                                                                                                                                                                                                                                                                                                                                                                                                                                                                                                                                                                                                                                                                                                                                                                                                                                                                                                                                                                                                                                                                                                                                                                                                                                                                                                                                                                                                                                                                                                                                                                                                                                                                                                                                                                                                                                                                                                                                                                                                                                                                                                                                                                                                                                                                                                                       | Tube Wells         %         12.0         5.7         12.1           (b) House construction         Roof               12.0         5.7         12.1           (b) House construction         Roof                                                                                                                                                                                                                                                                                                                                                                                                                                                                                                                                                                                                                                                                                                                                                                                                                                                                                                                                                                                                                                                                                                                                                                                                                                                                                                                                                                                                                                                                                                                                                                                                                                                                                                                                                                                                                                                                                    |                                                                                                                                                   |
| (b) House construction         Roof         Image: construction         Roof         Image: construction         Roof                                                                                                                                                                                                                                                                                                                                                                                                                                                                                                                                                                                                                                                                                                                                                                                                                                                                                                                                                                                                                                                                                                                                                                                                                                                                                     | (b) House construction         Roof         Image: Cadjan and the system of the system  | 39.2                                                                                                                                              |
| (b) House construction         Roof         Image: construction         Roof         Image: construction         Roof                                                                                                                                                                                                                                                                                                                                                                                                                                                                                                                                                                                                                                                                                                                                                                                                                                                                                                                                                                                                                                                                                                                                                                                                                                                                                     | (b) House construction         Roof         Image: Cadjan and the system of the system  | 9.9                                                                                                                                               |
| Roof<br>Cadjan         %         16         3         3         7.3           Asbestos         %         56         58         6         400           Tin Sheets         %         0         3         0         1.0           Tile         %         28         36         91         51.7           Walls         Mud         %         16         3         3         7.3           Brick         %         36         36         46         39.3         3           Brick + Plastered         %         48         61         51         53.3           Floor         Cement         %         88         86         85         86.3           Mud         %         12         14         15         13.7           Electricity         %         81         82         79         80           Radio         %         77         82         76         78           Phone         %         33         33         33         32           Fridge         %         19         16         3         13           Kitchen Equipment         %         N'duwa         Th'wila                                                                                                                                                                                                                                                                                                                                                                                                                                                                                                                                                                                                                                                                                                                                                                                                                                                                                                                                                                                                                                                                                                                                                                                                                                                                                                                                                                                                                                                           | Roof         Galjan         %         16         3         3           Asbestos         %         56         58         6           Tin Sheets         %         0         3         0           Tile         %         28         36         91           Walls         %         16         3         3           Mud         %         16         3         3           Brick         %         36         36         46           Brick + Plastered         %         48         61         51           Floor                Cement         %         88         86         85           Mud         %         12         14         15           Electricity         %         84         81         67           (5)Home Applicants         TV           TV         %         81         82         79           Radio         %         77         82         76           Phone         %         35         39         33                                                                                                                                                                                                                                                                                                                                                                                                                                                                                                                                                                                                                                                                                                                                                                                                                                                                                                                                                                                                                                                                                                                                                   |                                                                                                                                                   |
| Asbestos         %         56         58         6         40.0           Tin Sheets         %         0         3         0         1.0           Tile         %         28         36         91         51.7           Walls         -         -         -         -         -         -           Mud         %         16         3         3         7.3           Brick         Ploor         -         -         -         -         -         -         -         -         -         -         -         -         -         -         -         -         -         -         -         -         -         -         -         -         -         -         -         -         -         -         -         -         -         -         -         -         -         -         -         -         -         -         -         -         -         -         -         -         -         -         -         -         -         -         -         -         -         -         -         -         -         -         -         -         -         -         <                                                                                                                                                                                                                                                                                                                                                                                                                                                                                                                                                                                                                                                                                                                                                                                                                                                                                                                                                                                                                                                                                                                                                                                                                                                                                                                                                                                                                                                    | Asbestos         %         56         58         6           Tin Sheets         %         0         3         0           Tile         %         28         36         91           Walls                Mud         %         16         3         3           Brick         %         36         36         46           Brick + Plastered         %         48         61         51           Floor                Cement         %         88         86         85           Mud         %         12         14         15           Electricity         %         84         81         67           TV         %         81         82         79           Radio         %         77         82         76           Phone         %         42         21         12           Sawing Machine         %         35         39         33                                                                                                                                                                                                                                                                                                                                                                                                                                                                                                                                                                                                                                                                                                                                                                                                                                                                                                                                                                                                                                                                                                                                                                                                                                  |                                                                                                                                                   |
| Asbestos         %         56         58         6         40.0           Tin Sheets         %         0         3         0         1.0           Tile         %         28         36         91         51.7           Walls         -         -         -         -         -         -           Mud         %         16         3         3         7.3           Brick         Ploor         -         -         -         -         -         -         -         -         -         -         -         -         -         -         -         -         -         -         -         -         -         -         -         -         -         -         -         -         -         -         -         -         -         -         -         -         -         -         -         -         -         -         -         -         -         -         -         -         -         -         -         -         -         -         -         -         -         -         -         -         -         -         -         -         -         -         <                                                                                                                                                                                                                                                                                                                                                                                                                                                                                                                                                                                                                                                                                                                                                                                                                                                                                                                                                                                                                                                                                                                                                                                                                                                                                                                                                                                                                                                    | Asbestos         %         56         58         6           Tin Sheets         %         0         3         0           Tile         %         28         36         91           Walls                Mud         %         16         3         3           Brick         %         36         36         46           Brick + Plastered         %         48         61         51           Floor                Cement         %         88         86         85           Mud         %         12         14         15           Electricity         %         84         81         67           TV         %         81         82         79           Radio         %         77         82         76           Phone         %         42         21         12           Sawing Machine         %         35         39         33                                                                                                                                                                                                                                                                                                                                                                                                                                                                                                                                                                                                                                                                                                                                                                                                                                                                                                                                                                                                                                                                                                                                                                                                                                  | 7.3                                                                                                                                               |
| Tin Sheets         %         0         3         0         1.0           Tile         %         28         36         91         51.7           Walls         Mud         %         16         3         3         7.3           Brick         %         36         36         46         39.3           Brick + Plastered         %         48         61         51         53.3           Floor          Cement         %         88         86         85         86.3           Mud         %         12         14         15         13.7           Electricity         %         84         81         67         77.3           SiHome Applicants         TV         %         84         81         67         78.3           Fidge         %         77         82         79         80           Radio         %         77         82         76         78           Phone         %         33         33         36         53         39         33         36           Fridge         %         19         16         3         13         33         36<                                                                                                                                                                                                                                                                                                                                                                                                                                                                                                                                                                                                                                                                                                                                                                                                                                                                                                                                                                                                                                                                                                                                                                                                                                                                                                                                                                                                                                                                 | Tin Sheets         %         0         3         0           Tile         %         28         36         91           Walls                Mud         %         16         3         3           Brick         %         36         36         46           Brick + Plastered         %         48         61         51           Floor                Cement         %         88         86         85           Mud         %         12         14         15           Electricity         %         81         82         79           Radio         %         77         82         76           Phone         %         42         21         12           Sawing Machine         %         35         39         33                                                                                                                                                                                                                                                                                                                                                                                                                                                                                                                                                                                                                                                                                                                                                                                                                                                                                                                                                                                                                                                                                                                                                                                                                                                                                                                                                       |                                                                                                                                                   |
| Tile         %         28         36         91         51.7           Walls         Mud         %         16         3         3         7.3           Brick         %         36         36         46         39.3         7.3           Brick + Plastered         %         48         61         51         53.3           Floor                                                                                                                                                                                                                                                                                                                                                                                                                                                                                                                                                                                                                                                                                                                                                                                                                                                                                                                                                                                                                                                                                                                                                                                                                                                                                                                                                                                                                                                                                                                                                                                                                                                                                                                                                                                                                                                                                                                                                                                                                                                                                                                                                                                                         | Tile         %         28         36         91           Walls         Mud         %         16         3         3           Brick         %         36         36         46           Brick + Plastered         %         48         61         51           Floor           7         7           Cement         %         88         86         85           Mud         %         12         14         15           Electricity         %         84         81         67           (5)Home Applicants         TV         %         81         82         79           Radio         %         77         82         76           Phone         %         42         21         12           Sawing Machine         %         35         39         33                                                                                                                                                                                                                                                                                                                                                                                                                                                                                                                                                                                                                                                                                                                                                                                                                                                                                                                                                                                                                                                                                                                                                                                                                                                                                                                       |                                                                                                                                                   |
| Walls         Mud         %         16         3         3         7.3           Brick         %         36         36         46         39.3           Brick + Plastered         %         38         61         51         53.3           Floor          86         85         86.3           Mud         %         84         81         67         77.3           Electricity         %         84         81         67         77.3           (5)Home Applicants         7         82         76         78           Radio         %         81         82         79         80           Radio         %         81         82         79         80           Fridge         %         42         21         12         25           Sawing Machine         %         35         39         33         36           Fridge         %         19         16         3         13           Car/Van         %         0         3         0         1           Motorbike         %         31         33         36         440              Pushbike                                                                                                                                                                                                                                                                                                                                                                                                                                                                                                                                                                                                                                                                                                                                                                                                                                                                                                                                                                                                                                                                                                                                                                                                                                                                                                                                                                                                                                                                               | Walls                                                                                                                                                                                                                                                                                                                                                                                                                                                                                                                                                                                                                                                                                                                                                                                                                                                                                                                                                                                                                                                                                                                                                                                                                                                                                                                                                                                                                                                                                                                                                                                                                                                                                                                                                                                                                                                                                                                                                                                                                                                                                 |                                                                                                                                                   |
| Mud         %         16         3         3         7.3           Brick         %         36         36         46         39.3           Brick + Plastered         %         48         61         51         53.3           Floor         Cement         %         88         86         85         86.3           Mud         %         12         14         15         13.7           Electricity         %         84         81         67         77.3           (5)Home Applicants         TV         %         81         82         79         80           Radio         %         77         82         76         78           Phone         %         42         21         12         25           Sawing Machine         %         35         39         33         36           Fan         %         23         39         33         36           Fan         %         19         16         3         13           Kitchen Equipment         %         19         3         0         1           Motorbike         %         31         53         36                                                                                                                                                                                                                                                                                                                                                                                                                                                                                                                                                                                                                                                                                                                                                                                                                                                                                                                                                                                                                                                                                                                                                                                                                                                                                                                                                                                                                                                                 | Mud         %         16         3         3           Brick         %         36         36         46           Brick + Plastered         %         48         61         51           Floor           6         51           Cement         %         88         86         85           Mud         %         12         14         15           Electricity         %         84         81         67           (5)Home Applicants         TV         %         81         82         79           Radio         %         77         82         76           Phone         %         42         21         12           Sawing Machine         %         35         39         33                                                                                                                                                                                                                                                                                                                                                                                                                                                                                                                                                                                                                                                                                                                                                                                                                                                                                                                                                                                                                                                                                                                                                                                                                                                                                                                                                                                              | 51.7                                                                                                                                              |
| Brick         %         36         36         46         39.3           Brick + Plastered         %         48         61         51         53.3           Floor         -         -         -         -         53.3           Cement         %         88         86         85         66.3           Mud         %         12         14         15         13.7           Electricity         %         84         81         67         77.3           (5)Home Applicants         -         -         -         -         76           Radio         %         77         82         76         78           Phone         %         42         21         12         25           Sawing Machine         %         35         39         33         322           Fridge         %         19         16         3         133           Kitchen Equipment         %         N'duwa         Th'wila         R'gana         Mean           Motorbike         %         31         53         36         40           Pushbike         %         154         118         127         133<                                                                                                                                                                                                                                                                                                                                                                                                                                                                                                                                                                                                                                                                                                                                                                                                                                                                                                                                                                                                                                                                                                                                                                                                                                                                                                                                                                                                                                               | Brick         %         36         36         46           Brick + Plastered         %         48         61         51           Floor         -         -         -         -           Cement         %         88         86         85           Mud         %         12         14         15           Electricity         %         84         81         67           (5)Home Applicants         TV         %         81         82         79           Radio         %         77         82         76           Phone         %         42         21         12           Sawing Machine         %         35         39         33                                                                                                                                                                                                                                                                                                                                                                                                                                                                                                                                                                                                                                                                                                                                                                                                                                                                                                                                                                                                                                                                                                                                                                                                                                                                                                                                                                                                                                    | 7 3                                                                                                                                               |
| Brick + Plastered         %         48         61         51         53.3           Floor         °         88         86         85         86.3           Mud         %         12         14         15         13.7           Electricity         %         84         81         67         77.3           (5)Home Applicants         79         80         84         81         67         77.3           (5)Home Applicants         77         82         76         78         80         79         80           Radio         %         77         82         76         78         78         76         78           Phone         %         42         21         12         25         5         38         33         36         79         80         33         36         79         80         33         36         73         33         36         73         33         32         74         81         33         32         74         81         33         32         74         81         33         32         74         81         33         33         32         74         74         3                                                                                                                                                                                                                                                                                                                                                                                                                                                                                                                                                                                                                                                                                                                                                                                                                                                                                                                                                                                                                                                                                                                                                                                                                                                                                                                                                                                                                 | Brick + Plastered         %         48         61         51           Floor         Cement         %         88         86         85           Mud         %         12         14         15           Electricity         %         84         81         67           (5)Home Applicants         TV         %         81         82         79           Radio         %         77         82         76           Phone         %         42         21         12           Sawing Machine         %         35         39         33                                                                                                                                                                                                                                                                                                                                                                                                                                                                                                                                                                                                                                                                                                                                                                                                                                                                                                                                                                                                                                                                                                                                                                                                                                                                                                                                                                                                                                                                                                                                         |                                                                                                                                                   |
| Floor         Cement         %         88         866         85         86.3           Mud         %         12         14         15         13.7           Electricity         %         84         81         67         77.3           (5)Home Applicants         TV         %         81         82         79         80           Radio         %         77         82         76         78           Phone         %         42         21         12         25           Sawing Machine         %         35         39         33         36           Fan         %         42         18         18         26           (6)Transport         Item         %         N'duwa         Th'wila         R'gana         Mean           Car/Van         %         N'duwa         Th'wila         R'gana         Mean           Otorbike         %         31         53         36         40           Motorbike         %         31         53         36         40           Motorbike         %         31         53         36         40           Motorbike         %                                                                                                                                                                                                                                                                                                                                                                                                                                                                                                                                                                                                                                                                                                                                                                                                                                                                                                                                                                                                                                                                                                                                                                                                                                                                                                                                                                                                                                                     | Floor         Floor         Image: Second sec |                                                                                                                                                   |
| Cement         %         88         86         85         86.3           Mud         %         12         14         15         13.7           Electricity         %         84         81         67         77.3           (5)Home Applicants         TV         %         81         82         79         80           Radio         %         77         82         76         78           Phone         %         42         21         12         25           Sawing Machine         %         35         39         33         36           Fan         %         23         39         33         32           Fridge         %         19         16         3         13           Kitchen Equipment         %         42         18         18         26           (6)Transport                                                                                                                                                                                                                                                                                                                                                                                                                                                                                                                                                                                                                                                                                                                                                                                                                                                                                                                                                                                                                                                                                                                                                                                                                                                                                                                                                                                                                                                                                                                                                                                                                                                                                                                                                | Cement         %         88         86         85           Mud         %         12         14         15           Electricity         %         84         81         67           (5)Home Applicants         %         81         82         79           Radio         %         77         82         76           Phone         %         42         21         12           Sawing Machine         %         35         39         33                                                                                                                                                                                                                                                                                                                                                                                                                                                                                                                                                                                                                                                                                                                                                                                                                                                                                                                                                                                                                                                                                                                                                                                                                                                                                                                                                                                                                                                                                                                                                                                                                                         | 53.3                                                                                                                                              |
| Mud<br>Electricity         %         12         14         15         13.7           (5)Home Applicants         7         84         81         67         77.3           (5)Home Applicants         TV         %         81         82         79         80           Radio         %         77         82         76         78           Phone         %         42         21         12         25           Sawing Machine         %         35         39         33         36           Fan         %         23         39         33         36           Fridge         %         19         16         3         13           Kitchen Equipment         %         42         18         18         26           (6)Transport         Item         %         N'duwa         Th'wila         R'gana         Mean           Car/Van         %         0         3         0         1           Truck         %         154         118         127         133           3-Wheeler         %         8         5         0         4           (7) Farm Machinary & Equipment         %                                                                                                                                                                                                                                                                                                                                                                                                                                                                                                                                                                                                                                                                                                                                                                                                                                                                                                                                                                                                                                                                                                                                                                                                                                                                                                                                                                                                                                          | Mud         %         12         14         15           Electricity         %         84         81         67           (5)Home Applicants         TV         %         81         82         79           Radio         %         77         82         76           Phone         %         42         21         12           Sawing Machine         %         35         39         33                                                                                                                                                                                                                                                                                                                                                                                                                                                                                                                                                                                                                                                                                                                                                                                                                                                                                                                                                                                                                                                                                                                                                                                                                                                                                                                                                                                                                                                                                                                                                                                                                                                                                          |                                                                                                                                                   |
| $\begin{tabular}{ c c c c c c c c c c c c c c c c c c c$                                                                                                                                                                                                                                                                                                                                                                                                                                                                                                                                                                                                                                                                                                                                                                                                                                                                                                                                                                                                                                                                                                                                                                                                                                                                                                                                                                                                                                                                                                                                                                                                                                                                                                                                                                                                                                                                                                                                                                                                                                                                                                                                                                                                                                                                                                                                                                                                                                                                                      | Electricity         %         84         81         67           (5)Home Applicants         TV         %         81         82         79           Radio         %         77         82         76           Phone         %         42         21         12           Sawing Machine         %         35         39         33                                                                                                                                                                                                                                                                                                                                                                                                                                                                                                                                                                                                                                                                                                                                                                                                                                                                                                                                                                                                                                                                                                                                                                                                                                                                                                                                                                                                                                                                                                                                                                                                                                                                                                                                                   |                                                                                                                                                   |
|                                                                                                                                                                                                                                                                                                                                                                                                                                                                                                                                                                                                                                                                                                                                                                                                                                                                                                                                                                                                                                                                                                                                                                                                                                                                                                                                                                                                                                                                                                                                                                                                                                                                                                                                                                                                                                                                                                                                                                                                                                                                                                                                                                                                                                                                                                                                                                                                                                                                                                                                               | TV         %         81         82         79           Radio         %         77         82         76           Phone         %         42         21         12           Sawing Machine         %         35         39         33                                                                                                                                                                                                                                                                                                                                                                                                                                                                                                                                                                                                                                                                                                                                                                                                                                                                                                                                                                                                                                                                                                                                                                                                                                                                                                                                                                                                                                                                                                                                                                                                                                                                                                                                                                                                                                               |                                                                                                                                                   |
| $\begin{tabular}{ c c c c c c c c c c c c c c c c c c c$                                                                                                                                                                                                                                                                                                                                                                                                                                                                                                                                                                                                                                                                                                                                                                                                                                                                                                                                                                                                                                                                                                                                                                                                                                                                                                                                                                                                                                                                                                                                                                                                                                                                                                                                                                                                                                                                                                                                                                                                                                                                                                                                                                                                                                                                                                                                                                                                                                                                                      | TV         %         81         82         79           Radio         %         77         82         76           Phone         %         42         21         12           Sawing Machine         %         35         39         33                                                                                                                                                                                                                                                                                                                                                                                                                                                                                                                                                                                                                                                                                                                                                                                                                                                                                                                                                                                                                                                                                                                                                                                                                                                                                                                                                                                                                                                                                                                                                                                                                                                                                                                                                                                                                                               | 77.3                                                                                                                                              |
| Radio         %         77         82         76         78           Phone         %         42         21         12         25           Sawing Machine         %         35         39         33         36           Fan         %         23         39         33         32           Fridge         %         19         16         3         13           Kitchen Equipment         %         42         18         18         26           (6)Transport           76         78         79         82         76         78           (6)Transport          %         19         16         3         13           (6)Transport          %         42         18         18         26           (7)Tansport          %         0         3         0         1           Truck         %         0         3         0         1           Motorbike         %         31         53         36         40           Pushbike         %         154         118         127         133         3-         14                                                                                                                                                                                                                                                                                                                                                                                                                                                                                                                                                                                                                                                                                                                                                                                                                                                                                                                                                                                                                                                                                                                                                                                                                                                                                                                                                                                                                                                                                                                    | Radio         %         77         82         76           Phone         %         42         21         12           Sawing Machine         %         35         39         33                                                                                                                                                                                                                                                                                                                                                                                                                                                                                                                                                                                                                                                                                                                                                                                                                                                                                                                                                                                                                                                                                                                                                                                                                                                                                                                                                                                                                                                                                                                                                                                                                                                                                                                                                                                                                                                                                                       |                                                                                                                                                   |
| $ \begin{array}{ c c c c c c c c c c c c c c c c c c c$                                                                                                                                                                                                                                                                                                                                                                                                                                                                                                                                                                                                                                                                                                                                                                                                                                                                                                                                                                                                                                                                                                                                                                                                                                                                                                                                                                                                                                                                                                                                                                                                                                                                                                                                                                                                                                                                                                                                                                                                                                                                                                                                                                                                                                                                                                                                                                                                                                                                                       | Phone         %         42         21         12           Sawing Machine         %         35         39         33                                                                                                                                                                                                                                                                                                                                                                                                                                                                                                                                                                                                                                                                                                                                                                                                                                                                                                                                                                                                                                                                                                                                                                                                                                                                                                                                                                                                                                                                                                                                                                                                                                                                                                                                                                                                                                                                                                                                                                  | 80                                                                                                                                                |
| Sawing Machine         %         35         39         33         36           Fan         %         23         39         33         32           Fridge         %         19         16         3         13           Kitchen Equipment         %         42         18         18         26           (6)Transport         Item         %         N'duwa         Th'wila         R'gana         Mean           Car/Van         %         0         3         0         1           Truck         %         0         3         0         1           Motorbike         %         31         53         36         40           Pushbike         %         154         118         127         133           3-Wheeler         %         8         5         0         4           (7) Farm Machinary & Equipment         4         118         127         133           3-Wheeler         %         8         5         0         4           (7) Farm Machinary & Equipment         4         11         6         6           2W Tractor         %         0         5         0         2                                                                                                                                                                                                                                                                                                                                                                                                                                                                                                                                                                                                                                                                                                                                                                                                                                                                                                                                                                                                                                                                                                                                                                                                                                                                                                                                                                                                                                            | Sawing Machine         %         35         39         33                                                                                                                                                                                                                                                                                                                                                                                                                                                                                                                                                                                                                                                                                                                                                                                                                                                                                                                                                                                                                                                                                                                                                                                                                                                                                                                                                                                                                                                                                                                                                                                                                                                                                                                                                                                                                                                                                                                                                                                                                             | 78                                                                                                                                                |
| Fan         %         23         39         33         32           Fridge         %         19         16         3         13           Kitchen Equipment         %         42         18         18         26           (6)Transport         Item         %         N'duwa         Th'wila         R'gana         Mean           Car/Van         %         0         3         0         1           Truck         %         0         3         0         1           Motorbike         %         31         53         36         40           Pushbike         %         154         118         127         133           3-Wheeler         %         8         5         0         4           (7) Farm Machinary & Equipment         4         Tactor         %         0         11         6         6           2W Tractor         %         0         11         6         6         6           2W Tractor         %         0         5         0         2           Mater Pump         %         54         61         39         51           Water Pump         %                                                                                                                                                                                                                                                                                                                                                                                                                                                                                                                                                                                                                                                                                                                                                                                                                                                                                                                                                                                                                                                                                                                                                                                                                                                                                                                                                                                                                                                         |                                                                                                                                                                                                                                                                                                                                                                                                                                                                                                                                                                                                                                                                                                                                                                                                                                                                                                                                                                                                                                                                                                                                                                                                                                                                                                                                                                                                                                                                                                                                                                                                                                                                                                                                                                                                                                                                                                                                                                                                                                                                                       | 25                                                                                                                                                |
| Fan         %         23         39         33         32           Fridge         %         19         16         3         13           Kitchen Equipment         %         42         18         18         26           (6)Transport         Item         %         N'duwa         Th'wila         R'gana         Mean           Car/Van         %         0         3         0         1           Truck         %         0         3         0         1           Motorbike         %         31         53         36         40           Pushbike         %         154         118         127         133           3-Wheeler         %         8         5         0         4           (7) Farm Machinary & Equipment         4         Tactor         %         0         11         6         6           2W Tractor         %         0         11         6         6         6           2W Tractor         %         0         5         0         2           Mater Pump         %         54         61         39         51           Water Pump         %                                                                                                                                                                                                                                                                                                                                                                                                                                                                                                                                                                                                                                                                                                                                                                                                                                                                                                                                                                                                                                                                                                                                                                                                                                                                                                                                                                                                                                                         |                                                                                                                                                                                                                                                                                                                                                                                                                                                                                                                                                                                                                                                                                                                                                                                                                                                                                                                                                                                                                                                                                                                                                                                                                                                                                                                                                                                                                                                                                                                                                                                                                                                                                                                                                                                                                                                                                                                                                                                                                                                                                       | 36                                                                                                                                                |
| Fridge<br>Kitchen Equipment         %         19         16         3         13           (6)Transport         ////////////////////////////////////                                                                                                                                                                                                                                                                                                                                                                                                                                                                                                                                                                                                                                                                                                                                                                                                                                                                                                                                                                                                                                                                                                                                                                                                                                                                                                                                                                                                                                                                                                                                                                                                                                                                                                                                                                                                                                                                                                                                                                                                                                                                                                                                                                                                                                                                                                                                                                                          | Fan % 23 39 33                                                                                                                                                                                                                                                                                                                                                                                                                                                                                                                                                                                                                                                                                                                                                                                                                                                                                                                                                                                                                                                                                                                                                                                                                                                                                                                                                                                                                                                                                                                                                                                                                                                                                                                                                                                                                                                                                                                                                                                                                                                                        | 32                                                                                                                                                |
| Kitchen Equipment         %         42         18         18         26           (6)Transport         Item         %         N'duwa         Th'wila         R'gana         Mean           Car/Van         %         0         3         0         1           Truck         %         0         3         0         1           Motorbike         %         31         53         36         40           Pushbike         %         154         118         127         133           3-Wheeler         %         8         5         0         4           (7) Farm Machinary & Equipment         4w Tractor         %         0         11         6         6           2W Tractor         %         0         5         0         2         2           Thresher         %         0         5         0         2         2           Water Pump         %         54         61         39         51           Water Pump         %         12         11         18         13                                                                                                                                                                                                                                                                                                                                                                                                                                                                                                                                                                                                                                                                                                                                                                                                                                                                                                                                                                                                                                                                                                                                                                                                                                                                                                                                                                                                                                                                                                                                                      | Fridge % 19 16 3                                                                                                                                                                                                                                                                                                                                                                                                                                                                                                                                                                                                                                                                                                                                                                                                                                                                                                                                                                                                                                                                                                                                                                                                                                                                                                                                                                                                                                                                                                                                                                                                                                                                                                                                                                                                                                                                                                                                                                                                                                                                      | 13                                                                                                                                                |
| (6)Transport         Item         %         N'duwa         Th'wila         R'gana         Mean           Car/Van         %         0         3         0         1           Truck         %         0         3         0         1           Motorbike         %         31         53         36         40           Pushbike         %         154         118         127         133           3-Wheeler         %         8         5         0         4           (7) Farm Machinary & Equipment         4         Tactor         %         0         11         6         6           2W Tractor         %         0         5         0         2           Thresher         %         0         5         0         2           Sprayer         %         54         61         39         51           Water Pump         %         12         11         18         13                                                                                                                                                                                                                                                                                                                                                                                                                                                                                                                                                                                                                                                                                                                                                                                                                                                                                                                                                                                                                                                                                                                                                                                                                                                                                                                                                                                                                                                                                                                                                                                                                                                         |                                                                                                                                                                                                                                                                                                                                                                                                                                                                                                                                                                                                                                                                                                                                                                                                                                                                                                                                                                                                                                                                                                                                                                                                                                                                                                                                                                                                                                                                                                                                                                                                                                                                                                                                                                                                                                                                                                                                                                                                                                                                                       | 26                                                                                                                                                |
| Item         %         N'duwa         Th'wila         R'gana         Mean           Car/Van         %         0         3         0         1           Truck         %         0         3         0         1           Motorbike         %         31         53         36         40           Pushbike         %         154         118         127         133           3-Wheeler         %         8         5         0         4           (7) Farm Machinary & Equipment         4         Tactor         %         0         11         6         6           2W Tractor         %         0         5         0         2           Thresher         %         0         5         0         2           Sprayer         %         54         61         39         51           Water Pump         %         12         11         3         8           Trailer         %         12         11         18         13                                                                                                                                                                                                                                                                                                                                                                                                                                                                                                                                                                                                                                                                                                                                                                                                                                                                                                                                                                                                                                                                                                                                                                                                                                                                                                                                                                                                                                                                                                                                                                                                        |                                                                                                                                                                                                                                                                                                                                                                                                                                                                                                                                                                                                                                                                                                                                                                                                                                                                                                                                                                                                                                                                                                                                                                                                                                                                                                                                                                                                                                                                                                                                                                                                                                                                                                                                                                                                                                                                                                                                                                                                                                                                                       |                                                                                                                                                   |
| Car/Van         %         0         3         0         1           Truck         %         0         3         0         1           Motorbike         %         31         53         36         40           Pushbike         %         154         118         127         133           3-Wheeler         %         8         5         0         4           (7) Farm Machinary & Equipment         4w Tractor         %         0         11         6         6           2W Tractor         %         19         29         18         22           Thresher         %         0         5         0         2           Sprayer         %         54         61         39         51           Water Pump         %         12         11         3         8           Trailer         %         12         11         18         13                                                                                                                                                                                                                                                                                                                                                                                                                                                                                                                                                                                                                                                                                                                                                                                                                                                                                                                                                                                                                                                                                                                                                                                                                                                                                                                                                                                                                                                                                                                                                                                                                                                                                              |                                                                                                                                                                                                                                                                                                                                                                                                                                                                                                                                                                                                                                                                                                                                                                                                                                                                                                                                                                                                                                                                                                                                                                                                                                                                                                                                                                                                                                                                                                                                                                                                                                                                                                                                                                                                                                                                                                                                                                                                                                                                                       | Mean                                                                                                                                              |
| Truck         %         0         3         0         1           Motorbike         %         31         53         36         40           Pushbike         %         154         118         127         133           3-Wheeler         %         8         5         0         4           (7) Farm Machinary & Equipment         4w Tractor         %         0         11         6         6           2W Tractor         %         0         11         6         6         6           2W Tractor         %         0         5         0         2           Thresher         %         0         5         0         2           Sprayer         %         54         61         39         51           Water Pump         %         12         11         3         8           Trailer         %         12         11         18         13                                                                                                                                                                                                                                                                                                                                                                                                                                                                                                                                                                                                                                                                                                                                                                                                                                                                                                                                                                                                                                                                                                                                                                                                                                                                                                                                                                                                                                                                                                                                                                                                                                                                                    |                                                                                                                                                                                                                                                                                                                                                                                                                                                                                                                                                                                                                                                                                                                                                                                                                                                                                                                                                                                                                                                                                                                                                                                                                                                                                                                                                                                                                                                                                                                                                                                                                                                                                                                                                                                                                                                                                                                                                                                                                                                                                       | 1                                                                                                                                                 |
| Motorbike         %         31         53         36         40           Pushbike         %         154         118         127         133           3-Wheeler         %         8         5         0         4           (7) Farm Machinary & Equipment         4w Tractor         %         0         111         6         6           2W Tractor         %         19         29         18         22           Thresher         %         0         5         0         2           Sprayer         %         54         61         39         51           Water Pump         %         12         11         3         8           Trailer         %         12         11         18         13                                                                                                                                                                                                                                                                                                                                                                                                                                                                                                                                                                                                                                                                                                                                                                                                                                                                                                                                                                                                                                                                                                                                                                                                                                                                                                                                                                                                                                                                                                                                                                                                                                                                                                                                                                                                                                   |                                                                                                                                                                                                                                                                                                                                                                                                                                                                                                                                                                                                                                                                                                                                                                                                                                                                                                                                                                                                                                                                                                                                                                                                                                                                                                                                                                                                                                                                                                                                                                                                                                                                                                                                                                                                                                                                                                                                                                                                                                                                                       |                                                                                                                                                   |
| Pushbike<br>3-Wheeler         %         154         118         127         133           (7) Farm Machinary & Equipment         %         8         5         0         4           (7) Farm Machinary & Equipment         4w Tractor         %         0         11         6         6           2W Tractor         %         19         29         18         22           Thresher         %         0         5         0         2           Sprayer         %         54         61         39         51           Water Pump         %         12         11         3         8           Trailer         %         12         11         18         13                                                                                                                                                                                                                                                                                                                                                                                                                                                                                                                                                                                                                                                                                                                                                                                                                                                                                                                                                                                                                                                                                                                                                                                                                                                                                                                                                                                                                                                                                                                                                                                                                                                                                                                                                                                                                                                                            |                                                                                                                                                                                                                                                                                                                                                                                                                                                                                                                                                                                                                                                                                                                                                                                                                                                                                                                                                                                                                                                                                                                                                                                                                                                                                                                                                                                                                                                                                                                                                                                                                                                                                                                                                                                                                                                                                                                                                                                                                                                                                       |                                                                                                                                                   |
| 3-Wheeler         %         8         5         0         4           (7) Farm Machinary & Equipment         4w Tractor         %         0         11         6         6           4w Tractor         %         0         11         6         6         6           2W Tractor         %         19         29         18         22           Thresher         %         0         5         0         2           Sprayer         %         54         61         39         51           Water Pump         %         12         11         3         8           Trailer         %         12         11         18         13                                                                                                                                                                                                                                                                                                                                                                                                                                                                                                                                                                                                                                                                                                                                                                                                                                                                                                                                                                                                                                                                                                                                                                                                                                                                                                                                                                                                                                                                                                                                                                                                                                                                                                                                                                                                                                                                                                         |                                                                                                                                                                                                                                                                                                                                                                                                                                                                                                                                                                                                                                                                                                                                                                                                                                                                                                                                                                                                                                                                                                                                                                                                                                                                                                                                                                                                                                                                                                                                                                                                                                                                                                                                                                                                                                                                                                                                                                                                                                                                                       | 40                                                                                                                                                |
| (7) Farm Machinary & Equipment         4w Tractor         %         0         11         6         66           2W Tractor         %         19         29         18         22           Thresher         %         0         5         0         2           Sprayer         %         54         61         39         51           Water Pump         %         12         11         3         8           Trailer         %         12         11         18         13                                                                                                                                                                                                                                                                                                                                                                                                                                                                                                                                                                                                                                                                                                                                                                                                                                                                                                                                                                                                                                                                                                                                                                                                                                                                                                                                                                                                                                                                                                                                                                                                                                                                                                                                                                                                                                                                                                                                                                                                                                                                |                                                                                                                                                                                                                                                                                                                                                                                                                                                                                                                                                                                                                                                                                                                                                                                                                                                                                                                                                                                                                                                                                                                                                                                                                                                                                                                                                                                                                                                                                                                                                                                                                                                                                                                                                                                                                                                                                                                                                                                                                                                                                       |                                                                                                                                                   |
| 4w Tractor         %         0         11         6         66           2W Tractor         %         19         29         18         22           Thresher         %         0         5         0         2           Sprayer         %         54         61         39         51           Water Pump         %         12         11         3         8           Trailer         %         12         11         18         13                                                                                                                                                                                                                                                                                                                                                                                                                                                                                                                                                                                                                                                                                                                                                                                                                                                                                                                                                                                                                                                                                                                                                                                                                                                                                                                                                                                                                                                                                                                                                                                                                                                                                                                                                                                                                                                                                                                                                                                                                                                                                                       |                                                                                                                                                                                                                                                                                                                                                                                                                                                                                                                                                                                                                                                                                                                                                                                                                                                                                                                                                                                                                                                                                                                                                                                                                                                                                                                                                                                                                                                                                                                                                                                                                                                                                                                                                                                                                                                                                                                                                                                                                                                                                       | 133                                                                                                                                               |
| 2W Tractor%19291822Thresher%0502Sprayer%54613951Water Pump%121138Trailer%12111813                                                                                                                                                                                                                                                                                                                                                                                                                                                                                                                                                                                                                                                                                                                                                                                                                                                                                                                                                                                                                                                                                                                                                                                                                                                                                                                                                                                                                                                                                                                                                                                                                                                                                                                                                                                                                                                                                                                                                                                                                                                                                                                                                                                                                                                                                                                                                                                                                                                             |                                                                                                                                                                                                                                                                                                                                                                                                                                                                                                                                                                                                                                                                                                                                                                                                                                                                                                                                                                                                                                                                                                                                                                                                                                                                                                                                                                                                                                                                                                                                                                                                                                                                                                                                                                                                                                                                                                                                                                                                                                                                                       |                                                                                                                                                   |
| Thresher%0502Sprayer%54613951Water Pump%121138Trailer%12111813                                                                                                                                                                                                                                                                                                                                                                                                                                                                                                                                                                                                                                                                                                                                                                                                                                                                                                                                                                                                                                                                                                                                                                                                                                                                                                                                                                                                                                                                                                                                                                                                                                                                                                                                                                                                                                                                                                                                                                                                                                                                                                                                                                                                                                                                                                                                                                                                                                                                                |                                                                                                                                                                                                                                                                                                                                                                                                                                                                                                                                                                                                                                                                                                                                                                                                                                                                                                                                                                                                                                                                                                                                                                                                                                                                                                                                                                                                                                                                                                                                                                                                                                                                                                                                                                                                                                                                                                                                                                                                                                                                                       | 133<br>4                                                                                                                                          |
| Sprayer         %         54         61         39         51           Water Pump         %         12         11         3         8           Trailer         %         12         11         18         13                                                                                                                                                                                                                                                                                                                                                                                                                                                                                                                                                                                                                                                                                                                                                                                                                                                                                                                                                                                                                                                                                                                                                                                                                                                                                                                                                                                                                                                                                                                                                                                                                                                                                                                                                                                                                                                                                                                                                                                                                                                                                                                                                                                                                                                                                                                                |                                                                                                                                                                                                                                                                                                                                                                                                                                                                                                                                                                                                                                                                                                                                                                                                                                                                                                                                                                                                                                                                                                                                                                                                                                                                                                                                                                                                                                                                                                                                                                                                                                                                                                                                                                                                                                                                                                                                                                                                                                                                                       | 133<br>4<br>6                                                                                                                                     |
| Water Pump         %         12         11         3         8           Trailer         %         12         11         18         13                                                                                                                                                                                                                                                                                                                                                                                                                                                                                                                                                                                                                                                                                                                                                                                                                                                                                                                                                                                                                                                                                                                                                                                                                                                                                                                                                                                                                                                                                                                                                                                                                                                                                                                                                                                                                                                                                                                                                                                                                                                                                                                                                                                                                                                                                                                                                                                                        |                                                                                                                                                                                                                                                                                                                                                                                                                                                                                                                                                                                                                                                                                                                                                                                                                                                                                                                                                                                                                                                                                                                                                                                                                                                                                                                                                                                                                                                                                                                                                                                                                                                                                                                                                                                                                                                                                                                                                                                                                                                                                       | 133<br>4<br>6<br>22                                                                                                                               |
| Trailer % 12 11 18 13                                                                                                                                                                                                                                                                                                                                                                                                                                                                                                                                                                                                                                                                                                                                                                                                                                                                                                                                                                                                                                                                                                                                                                                                                                                                                                                                                                                                                                                                                                                                                                                                                                                                                                                                                                                                                                                                                                                                                                                                                                                                                                                                                                                                                                                                                                                                                                                                                                                                                                                         |                                                                                                                                                                                                                                                                                                                                                                                                                                                                                                                                                                                                                                                                                                                                                                                                                                                                                                                                                                                                                                                                                                                                                                                                                                                                                                                                                                                                                                                                                                                                                                                                                                                                                                                                                                                                                                                                                                                                                                                                                                                                                       | 133<br>4<br>6<br>22<br>2                                                                                                                          |
|                                                                                                                                                                                                                                                                                                                                                                                                                                                                                                                                                                                                                                                                                                                                                                                                                                                                                                                                                                                                                                                                                                                                                                                                                                                                                                                                                                                                                                                                                                                                                                                                                                                                                                                                                                                                                                                                                                                                                                                                                                                                                                                                                                                                                                                                                                                                                                                                                                                                                                                                               |                                                                                                                                                                                                                                                                                                                                                                                                                                                                                                                                                                                                                                                                                                                                                                                                                                                                                                                                                                                                                                                                                                                                                                                                                                                                                                                                                                                                                                                                                                                                                                                                                                                                                                                                                                                                                                                                                                                                                                                                                                                                                       | 133<br>4<br>6<br>22<br>2<br>51                                                                                                                    |
| Reference 64 10 26 0 19                                                                                                                                                                                                                                                                                                                                                                                                                                                                                                                                                                                                                                                                                                                                                                                                                                                                                                                                                                                                                                                                                                                                                                                                                                                                                                                                                                                                                                                                                                                                                                                                                                                                                                                                                                                                                                                                                                                                                                                                                                                                                                                                                                                                                                                                                                                                                                                                                                                                                                                       |                                                                                                                                                                                                                                                                                                                                                                                                                                                                                                                                                                                                                                                                                                                                                                                                                                                                                                                                                                                                                                                                                                                                                                                                                                                                                                                                                                                                                                                                                                                                                                                                                                                                                                                                                                                                                                                                                                                                                                                                                                                                                       | 133<br>4<br>6<br>22<br>2<br>51<br>8                                                                                                               |
|                                                                                                                                                                                                                                                                                                                                                                                                                                                                                                                                                                                                                                                                                                                                                                                                                                                                                                                                                                                                                                                                                                                                                                                                                                                                                                                                                                                                                                                                                                                                                                                                                                                                                                                                                                                                                                                                                                                                                                                                                                                                                                                                                                                                                                                                                                                                                                                                                                                                                                                                               | Rotorvator         %         19         26         9                                                                                                                                                                                                                                                                                                                                                                                                                                                                                                                                                                                                                                                                                                                                                                                                                                                                                                                                                                                                                                                                                                                                                                                                                                                                                                                                                                                                                                                                                                                                                                                                                                                                                                                                                                                                                                                                                                                                                                                                                                  | 133<br>4<br>6<br>22<br>2<br>51<br>8<br>13                                                                                                         |
| Tyne Tiller         %         0         5         6         4                                                                                                                                                                                                                                                                                                                                                                                                                                                                                                                                                                                                                                                                                                                                                                                                                                                                                                                                                                                                                                                                                                                                                                                                                                                                                                                                                                                                                                                                                                                                                                                                                                                                                                                                                                                                                                                                                                                                                                                                                                                                                                                                                                                                                                                                                                                                                                                                                                                                                 | Tyne Tiller         %         0         5         6                                                                                                                                                                                                                                                                                                                                                                                                                                                                                                                                                                                                                                                                                                                                                                                                                                                                                                                                                                                                                                                                                                                                                                                                                                                                                                                                                                                                                                                                                                                                                                                                                                                                                                                                                                                                                                                                                                                                                                                                                                   | 133<br>4<br>6<br>22<br>2<br>51<br>8                                                                                                               |