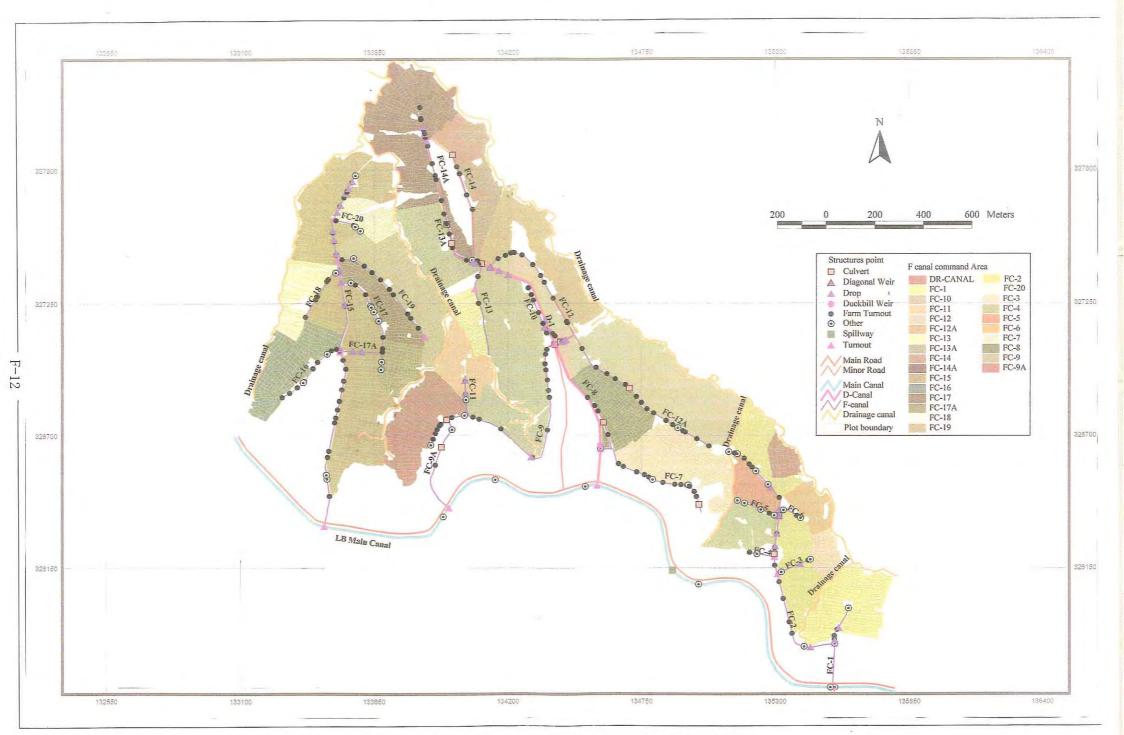

# 付 表

| Chiltren         Nos         0         0         0         0.8         0.3         0.7         0.9         0.8         0.3         0.7           Dep.Adults         Nos         0.9         0.8         0.3         0.7         1         1.1         1         1         1         1         1         1         1         1         1         1         1         1         1         1         1         1         1         1         1         1         1         1         1         1         1         1         1         1         1         1         1         1         1         1         1         1         1         1         1         1         1         1         1         1         1         1         1         1         1         1         1         1         1         1         1         1         1         1         1         1         1         1         1         1         1         1         1         1         1         1         1         1         1         1         1         1         1         1         1         1         1         1         1         1 </th <th>(1) Household Occupancy &amp; Labor Contribution         <math></math></th> <th>1.8<br/>0.8<br/>0.7<br/>1.1<br/>4.4<br/>0.4<br/>4.8<br/>1.7<br/>65<br/>12<br/>19<br/>4<br/>0.89<br/>0.54<br/>0.25<br/>0.10<br/>0.33<br/>0.25<br/>1.47<br/>2.9<br/>1.0</th>                                                                                                                                                                                                                                                                                                                                                                                                                                                                                                                                                                                                                                                                                                                                                                                                                                                                                                                                                                                                                                                                                                                                                     | (1) Household Occupancy & Labor Contribution $$                                                                                                                                                                                                                                                                                                                                                                                                                                                                                                                                                                                                                                                                                                                                                                                                                                                                                                                                                                                                                                                                                                                                                                                                                                                                                                                                                                                                                                                                                                                                                                                                                                                                                                                                                                                                                                                                                                                                                                                                                                       | 1.8<br>0.8<br>0.7<br>1.1<br>4.4<br>0.4<br>4.8<br>1.7<br>65<br>12<br>19<br>4<br>0.89<br>0.54<br>0.25<br>0.10<br>0.33<br>0.25<br>1.47<br>2.9<br>1.0 |
|-----------------------------------------------------------------------------------------------------------------------------------------------------------------------------------------------------------------------------------------------------------------------------------------------------------------------------------------------------------------------------------------------------------------------------------------------------------------------------------------------------------------------------------------------------------------------------------------------------------------------------------------------------------------------------------------------------------------------------------------------------------------------------------------------------------------------------------------------------------------------------------------------------------------------------------------------------------------------------------------------------------------------------------------------------------------------------------------------------------------------------------------------------------------------------------------------------------------------------------------------------------------------------------------------------------------------------------------------------------------------------------------------------------------------------------------------------------------------------------------------------------------------------------------------------------------------------------------------------------------------------------------------------------------------------------------------------------------------------------------------------------------------------------------------------------------------------------------------------------------------------------------------------------------------------------------------------------------------------------------------------------------------------------------------------------------------------------------------------------------------------------------------------------------------------------------------------------------------------------------------------------------------------------------------------------------------------------------------------------------------------------------------------------------------------------------------------------------------------------------------------------------------------------------------|---------------------------------------------------------------------------------------------------------------------------------------------------------------------------------------------------------------------------------------------------------------------------------------------------------------------------------------------------------------------------------------------------------------------------------------------------------------------------------------------------------------------------------------------------------------------------------------------------------------------------------------------------------------------------------------------------------------------------------------------------------------------------------------------------------------------------------------------------------------------------------------------------------------------------------------------------------------------------------------------------------------------------------------------------------------------------------------------------------------------------------------------------------------------------------------------------------------------------------------------------------------------------------------------------------------------------------------------------------------------------------------------------------------------------------------------------------------------------------------------------------------------------------------------------------------------------------------------------------------------------------------------------------------------------------------------------------------------------------------------------------------------------------------------------------------------------------------------------------------------------------------------------------------------------------------------------------------------------------------------------------------------------------------------------------------------------------------|---------------------------------------------------------------------------------------------------------------------------------------------------|
| Nucleus (Avg)         Nos         1.8         1.8         1.9         1.8           Young         Nos         0.7         0.7         0.9         0.8           Dep.Adults         Nos         0.4         0.8         1.2         1.1           Total Family         Nos         1.4         0.8         1.2         1.1           Total Household         Nos         4.4         0.4         0.4         0.4           Others         Nos         0.4         0.4         0.4         0.4           Labour Contribution for field work         Nos         1.4         1.9         1.7         4.3           (2) Land Tenue                                                                                                                                                                                                                                                                                                                                                                                                                                                                                                                                                                                                                                                                                                                                                                                                                                                                                                                                                                                                                                                                                                                                                                                                                                                                                                                                                                                                                                                                                                                                                                                                                                                                                                                                                                                                                                                                                                                | Nucleus (Avg)<br>Children         Nos         1.8         1.8         1.9           Young         Nos         0.7         0.7         0.9           Dep.Adults         Nos         0.7         0.7         0.9           Dep.Adults         Nos         0.4         0.8         0.3           Indi.Adults         Nos         0.4         0.4         0.4           Others         Nos         0.4         0.4         0.4           Total Family         Nos         0.4         0.4         0.4           Total Family         Nos         0.4         0.4         0.4           Total Family         Nos         1.4         1.9         1.7           Labour Contribution for field work         Nos         1.4         1.9         1.7           Der Adults         Nos         2.4         11         0         1.1           Tennent         %         2.8         2.1         11         1.1           Thattumaru         %         4         8         0           Own (inherit/purch)         %         4         8         0           Own (inherit/purch)         ha         0.41         0.28         0.29                                                                                                                                                                                                                                                                                                                                                                                                                                                                                                                                                                                                                                                                                                                                                                                                                                                                                                                                                              | 0.8<br>0.7<br>1.1<br>4.4<br>0.4<br>4.8<br>1.7<br>65<br>12<br>19<br>4<br>0.89<br>0.54<br>0.25<br>0.10<br>0.33<br>0.25<br>1.47<br>2.9<br>1.0        |
| Children         Nos         0         0         0         0         0         0         0         0         0         0         0         0         0         0         0         0         0         0         0         0         0         0         0         0         0         0         0         0         0         0         0         0         0         0         0         0         0         0         0         0         0         0         0         0         0         0         0         0         0         0         0         0         0         0         0         0         0         0         0         0         0         0         0         0         0         0         0         0         0         0         0         0         0         0         0         0         0         0         0         0         0         0         0         0         0         0         0         0         0         0         0         0         0         0         0         0         0         0         0         0         0         0         0         0                                                                                                                                                                                                                                                                                                                                                                                                                                                                                                                                                                                                                                                                                                                                                                                                                                                                                                                                                                                                                                                                                                                                                                                                                                                                                                                                                                                                                                          | Children         Nos         0           Young         Nos         0.7         0.7         0.9           Dep.Adults         Nos         0.4         0.8         0.3           Indi.Adults         Nos         0.4         0.8         1.2           Total Family         Nos         0.4         0.4         0.4           Others         Nos         0.4         0.4         0.4           Total Household         Nos         5.2         4.5         4.7           Labour Contribution for field work         Nos         1.4         1.9         1.7           (2) Land Tenure                                                                                                                                                                                                                                                                                                                                                                                                                                                                                                                                                                                                                                                                                                                                                                                                                                                                                                                                                                                                                                                                                                                                                                                                                                                                                                                                                                                                                                                                                                    | 0.8<br>0.7<br>1.1<br>4.4<br>0.4<br>4.8<br>1.7<br>65<br>12<br>19<br>4<br>0.89<br>0.54<br>0.25<br>0.10<br>0.33<br>0.25<br>1.47<br>2.9<br>1.0        |
| Young         Nos         0.7         0.7         0.9         3         0.0           Indi-Adults         Nos         1.4         0.8         1.2         1.1           Total Family         Nos         4.4         0.4         0.4         0.4           Otlers         Nos         0.4         0.4         0.4         0.4           Iotal Homschol         Nos         5.2         4.5         4.7         4.8           Labour Contribution for field work         Nos         1.1         9         1.0         9           Land Tennere                                                                                                                                                                                                                                                                                                                                                                                                                                                                                                                                                                                                                                                                                                                                                                                                                                                                                                                                                                                                                                                                                                                                                                                                                                                                                                                                                                                                                                                                                                                                                                                                                                                                                                                                                                                                                                                                                                                                                                                                | Young         Nos         0.7         0.7         0.9           Dep.Adults         Nos         0.9         0.8         0.3           Indi.Adults         Nos         0.4         0.8         1.2           Total Family         Nos         4.8         4.1         4.3           Others         Nos         0.4         0.4         4.7           Labour Contribution for field work         Nos         1.4         1.9         1.7           C) Land Tenure                                                                                                                                                                                                                                                                                                                                                                                                                                                                                                                                                                                                                                                                                                                                                                                                                                                                                                                                                                                                                                                                                                                                                                                                                                                                                                                                                                                                                                                                                                                                                                                                                        | 0.7<br>1.1<br>4.4<br>0.4<br>4.8<br>1.7<br>65<br>12<br>19<br>4<br>0.89<br>0.54<br>0.25<br>0.10<br>0.33<br>0.25<br>1.47<br>2.9<br>1.0               |
| Dep.Aulis         Nos         0.9         0.8         0.3         0.7           Indi.Aulis         Nos         1.4         0.8         1.2         1.1           Total Family         Nos         4.8         4.1         4.3         4.4           Others         Nos         5.2         4.5         4.7         4.8           Labour Contribution for field work         Nos         1.4         1.9         1.7         1.7           C) Land Tenure                                                                                                                                                                                                                                                                                                                                                                                                                                                                                                                                                                                                                                                                                                                                                                                                                                                                                                                                                                                                                                                                                                                                                                                                                                                                                                                                                                                                                                                                                                                                                                                                                                                                                                                                                                                                                                                                                                                                                                                                                                                                                      | $\begin{tabular}{ c c c c c c c } \hline Dep Adults & Nos & 0.9 & 0.8 & 0.3 \\ Indi.Adults & Nos & 1.4 & 0.8 & 1.2 \\ Total Family & Nos & 0.4 & 0.4 & 0.4 \\ \hline Total Household & Nos & 0.4 & 0.4 & 0.4 \\ \hline Total Household & Nos & 1.4 & 1.9 & 1.7 \\ \hline Labour Contribution for field work & Nos & 1.4 & 1.9 & 1.7 \\ \hline C) Land Tenure & & & & & & & & & & & & & & & & & & &$                                                                                                                                                                                                                                                                                                                                                                                                                                                                                                                                                                                                                                                                                                                                                                                                                                                                                                                                                                                                                                                                                                                                                                                                                                                                                                                                                                                                                                                                                                                                                                                                                                                                                   | 0.7<br>1.1<br>4.4<br>0.4<br>4.8<br>1.7<br>65<br>12<br>19<br>4<br>0.89<br>0.54<br>0.25<br>0.10<br>0.33<br>0.25<br>1.47<br>2.9<br>1.0               |
| Indi.Adults         Nos         1.4         0.8         1.2         1.1           Total Family         Nos         0.4         0.4         0.4         0.4         0.4           Total Tousehol         Nos         0.4         0.4         0.4         0.4         0.4           Labour Couribution for field work         Nos         1.4         1.9         1.7         7.43           Canal Tenue                                                                                                                                                                                                                                                                                                                                                                                                                                                                                                                                                                                                                                                                                                                                                                                                                                                                                                                                                                                                                                                                                                                                                                                                                                                                                                                                                                                                                                                                                                                                                                                                                                                                                                                                                                                                                                                                                                                                                                                                                                                                                                                                        | Indi. Adults         Nos         1.4         0.8         1.2           Total Family         Nos         4.8         4.1         4.3           Others         Nos         0.4         0.4         0.4           Total Household         Nos         5.2         4.5         4.7           Labour Contribution for field work         Nos         1.4         1.9         1.7           (2) Land Tenure         Own (inherit/purch)         %         44         60         89           Leased in         %         28         21         11         0         Total Family         %         4         8         0           (3) Farm Holding         Inrigated (sub-total)         ha         1.10         0.91         0.05         -0.01         -0.16         0.03           - Tenant         ha         0.41         0.28         0.29         0.16         0.03         -16         0.3         0.10         0.16         0.03           - Tenant         ha         0.10         0.16         0.03         0         0         1.12         (4) (a) House Condition                                                                                                                                                                                                                                                                                                                                                                                                                                                                                                                                                                                                                                                                                                                                                                                                                                                                                                                                                                                                            | 1.1<br>4.4<br>0.4<br>4.8<br>1.7<br>65<br>12<br>19<br>4<br>0.89<br>0.54<br>0.25<br>0.10<br>0.33<br>0.25<br>1.47<br>2.9<br>1.0                      |
| Indi.Adults         Nos         1.4         0.8         1.2         1.1           Total Family         Nos         0.4         0.4         0.4         0.4         0.4           Total Tousehol         Nos         0.4         0.4         0.4         0.4         0.4           Labour Couribution for field work         Nos         1.4         1.9         1.7         7.43           Canal Tenue                                                                                                                                                                                                                                                                                                                                                                                                                                                                                                                                                                                                                                                                                                                                                                                                                                                                                                                                                                                                                                                                                                                                                                                                                                                                                                                                                                                                                                                                                                                                                                                                                                                                                                                                                                                                                                                                                                                                                                                                                                                                                                                                        | Indi. Adults         Nos         1.4         0.8         1.2           Total Family         Nos         4.8         4.1         4.3           Others         Nos         0.4         0.4         0.4           Total Household         Nos         5.2         4.5         4.7           Labour Contribution for field work         Nos         1.4         1.9         1.7           (2) Land Tenure         Own (inherit/purch)         %         44         60         89           Leased in         %         28         21         11         0         Total Family         %         4         8         0           (3) Farm Holding         Inrigated (sub-total)         ha         1.10         0.91         0.05         -0.01         -0.16         0.03           - Tenant         ha         0.41         0.28         0.29         0.16         0.03         -16         0.3         0.10         0.16         0.03           - Tenant         ha         0.10         0.16         0.03         0         0         1.12         (4) (a) House Condition                                                                                                                                                                                                                                                                                                                                                                                                                                                                                                                                                                                                                                                                                                                                                                                                                                                                                                                                                                                                            | 4.4<br>0.4<br>4.8<br>1.7<br>65<br>12<br>19<br>4<br>0.89<br>0.54<br>0.25<br>0.10<br>0.33<br>0.25<br>1.47<br>2.9<br>1.0                             |
| Total Family<br>Others         Nos         4.4         4.1         4.3         4.4           Others         Nos         5.2         4.5         4.7         4.8           Labour Contribution for field work         Nos         5.2         4.5         4.7         4.8           Labour Contribution for field work         Nos         5.2         4.5         4.7         4.8           Lassed Out furpurch)         %         4.4         60         89         60         10           Ternent         %         24         10         0         11         19           Thatumaru         %         4         8         01         0.1         10         10           Ternant         ha         0.40         0.25         0.83         0.10         0.22         0.33           -Leased         ha         0.10         0.16         0.03         0.29         0.33           -Leased         ha         0.23         0.34         0.18         0.10         0.10         1.0         1.0           Homestend         ha         0.24         0.23         0.34         3.3         2.2           Total         ha         0.24         0.21                                                                                                                                                                                                                                                                                                                                                                                                                                                                                                                                                                                                                                                                                                                                                                                                                                                                                                                                                                                                                                                                                                                                                                                                                                                                                                                                                                                         | Total Family<br>Others         Nos         4.8         4.1         4.3<br>0.4           Others         Nos         0.4         0.4         0.4           Total Household         Nos         5.2         4.5         4.7           Labour Contribution for field work         Nos         1.4         1.9         1.7           (2) Land Tenure                                                                                                                                                                                                                                                                                                                                                                                                                                                                                                                                                                                                                                                                                                                                                                                                                                                                                                                                                                                                                                                                                                                                                                                                                                                                                                                                                                                                                                                                                                                                                                                                                                                                                                                                       | 0.4<br>4.8<br>1.7<br>65<br>12<br>19<br>4<br>0.89<br>0.54<br>0.25<br>0.10<br>0.33<br>0.25<br>1.47<br>2.9<br>1.0                                    |
| Others         Nos         0.4         0.4         0.4         0.4         0.4         0.4         0.4         0.4         0.4         0.4         0.4         0.4         0.4         0.4         0.4         0.4         0.4         0.4         0.4         0.4         0.4         0.4         0.5         2.4         5.4         4.7         4.8           Land Temure         W         2.4         1.4         0.9         0.65         0.8         0.4         0.9         0.65         0.8         0.4         0.9         0.65         0.8         0.4         0.9         0.65         0.8         0.8         0.4         0.9         0.65         0.8         0.8         0.6         0.8         0.9         0.65         0.8         0.8         0.6         0.8         0.9         0.6         0.8         0.9         0.4         0.23         0.33         0.10         0.0.2         0.33         0.10         0.02         0.3         0.01         0.0         0.6         0.8         0.8         0.8         0.8         0.8         0.8         0.8         0.8         0.8         0.8         0.8         0.8         0.8         0.8         0.8         0.8         0.8 <td>Others         Nos         0.4         0.4         0.4           Total Household         Nos         5.2         4.5         4.7           Labour Contribution for field work         Nos         1.4         1.9         1.7           (2) Land Tenure         0wn (inherit/purch)         %         4.4         60         89           Leased in         %         2.4         11         0         7         1.1         1.1           Thattumaru         %         2.8         2.1         1.1         1         1.1         0           (3) Farm Holding         -         -         0.4         8         0         0.52         0.13         0.10         0.65         -         0.52         0.13         0.10         -         0.65         -         0.8         0.02         0.7         0.34         0.16         0.03         Homestead         ha         0.10         0.16         0.03         Homestead         ha         0.10         0.16         0.03         Homestead         ha         0.12         0.34         0.18         0.18         0.18         0.10         1.0         1.0         1.0         1.0         1.0         1.0         1.0         1.0</td> <td>0.4<br/>4.8<br/>1.7<br/>65<br/>12<br/>19<br/>4<br/>0.89<br/>0.54<br/>0.25<br/>0.10<br/>0.33<br/>0.25<br/>1.47<br/>2.9<br/>1.0</td> | Others         Nos         0.4         0.4         0.4           Total Household         Nos         5.2         4.5         4.7           Labour Contribution for field work         Nos         1.4         1.9         1.7           (2) Land Tenure         0wn (inherit/purch)         %         4.4         60         89           Leased in         %         2.4         11         0         7         1.1         1.1           Thattumaru         %         2.8         2.1         1.1         1         1.1         0           (3) Farm Holding         -         -         0.4         8         0         0.52         0.13         0.10         0.65         -         0.52         0.13         0.10         -         0.65         -         0.8         0.02         0.7         0.34         0.16         0.03         Homestead         ha         0.10         0.16         0.03         Homestead         ha         0.10         0.16         0.03         Homestead         ha         0.12         0.34         0.18         0.18         0.18         0.10         1.0         1.0         1.0         1.0         1.0         1.0         1.0         1.0                                                                                                                                                                                                                                                                                                                                                                                                                                                                                                                                                                                                                                                                                                                                                                                                                                                                                               | 0.4<br>4.8<br>1.7<br>65<br>12<br>19<br>4<br>0.89<br>0.54<br>0.25<br>0.10<br>0.33<br>0.25<br>1.47<br>2.9<br>1.0                                    |
| Total Household         Nos         5.2         4.5         4.7         4.8           Labor Contribution for field work         Nos         1.4         1.9         1.7         7.7           (2) Land Tenure                                                                                                                                                                                                                                                                                                                                                                                                                                                                                                                                                                                                                                                                                                                                                                                                                                                                                                                                                                                                                                                                                                                                                                                                                                                                                                                                                                                                                                                                                                                                                                                                                                                                                                                                                                                                                                                                                                                                                                                                                                                                                                                                                                                                                                                                                                                                 | $\begin{tabular}{ c c c c c c c c c c c c c c c c c c c$                                                                                                                                                                                                                                                                                                                                                                                                                                                                                                                                                                                                                                                                                                                                                                                                                                                                                                                                                                                                                                                                                                                                                                                                                                                                                                                                                                                                                                                                                                                                                                                                                                                                                                                                                                                                                                                                                                                                                                                                                              | 4.8<br>1.7<br>65<br>12<br>19<br>4<br>0.89<br>0.54<br>0.25<br>0.10<br>0.33<br>0.25<br>1.47<br>2.9<br>1.0                                           |
| Labour Contribution for field work         Nos         1.4         1.9         1.7         1.7           (2) Land Tenure         Own (induct/purch)<br>Leased in         %         44         60         89         66           Tennent         %         28         21         11         09           Tennent         %         28         21         11         09           Thigued (sub-total)         ha         0.10         0.91         0.65         0.88           -Own         ha         0.52         0.13         0.10         0.23           -Leased         ha         0.41         0.28         0.29         0.33           -Leased         ha         0.41         0.28         0.29         0.33           Other         ha         0.41         0.28         0.29         0.33           Other         ha         0.41         0.28         0.29         0.33           Other         ha         0.41         0.10         0.10         0.10           Ionise         Nos         2.6         2.8         3.3         2.2           (d) (a) House condition         Total         Nos         1.0         1.0         1.0                                                                                                                                                                                                                                                                                                                                                                                                                                                                                                                                                                                                                                                                                                                                                                                                                                                                                                                                                                                                                                                                                                                                                                                                                                                                                                                                                                                                 | Labour Contribution for field work         Nos         1.4         1.9         1.7           (2) Land Tenure         Own (inherit/purch)         %         44         60         89           Leased in         %         28         21         11         0           Tennent         %         28         21         11         0           Totaltumaru         %         4         8         0           (3) Farm Holding           Irrigated (sub-total)         ha         1.10         0.91         0.65           -Own         ha         0.48         0.62         0.52           -Tenant         ha         0.10         0.16         0.03           Homestead         ha         0.10         0.16         0.03           Other         ha         0.23         0.34         0.18           Total         ha         1.74         1.54         1.12           (4) (a) House condition         Total         Nos         2.6         2.8         3.3           Total         %         88.0         66.7         63.6         63.6           Common Wells         %         12.0         5.7         12.1         10 <td>1.7<br/>65<br/>12<br/>19<br/>4<br/>0.89<br/>0.54<br/>0.25<br/>0.10<br/>0.33<br/>0.25<br/>1.47<br/>2.9<br/>1.0</td>                                                                                                                                                                                                                                                                                                                                                                                                                                                                                                                                                                                                                                                                                                                                                                                                                                  | 1.7<br>65<br>12<br>19<br>4<br>0.89<br>0.54<br>0.25<br>0.10<br>0.33<br>0.25<br>1.47<br>2.9<br>1.0                                                  |
| (2) Land Tenure         Own (inherit/purch)         %         44         60         89         65           Lesset in         %         24         11         0         10           Tennent         %         28         21         11         0         10           Tennent         %         28         21         11         09         10           (3) Farm Holding         ina         1.00         0.91         0.65         0.89           -Own         ha         0.48         0.62         0.52         0.53           -Tenant         ha         0.10         0.16         0.03         0.10           Homestead         ha         0.14         0.22         0.29         0.33           Other         ha         0.74         1.54         1.12         1.47           (4) (a) House Condition              0.18         0.23         0.33         0.10         1.0         1.0         1.0         1.0         1.0         1.0         1.0         1.0         1.0         1.0         1.0         1.0         1.0         1.0         1.0         1.0         1.0         1.0                                                                                                                                                                                                                                                                                                                                                                                                                                                                                                                                                                                                                                                                                                                                                                                                                                                                                                                                                                                                                                                                                                                                                                                                                                                                                                                                                                                                                                                | (2) Land Tenure         Own (inherit/purch)         %         44         60         89           Leased in         %         24         11         0           Tennent         %         28         21         11           (3) Farm Holding         Irrigated (sub-total)         ha         0.44         8         0           -Own         ha         0.48         0.62         0.52         0.13         0.10           -Denant         ha         0.52         0.13         0.10         0.16         0.03           -Tenant         ha         0.41         0.23         0.34         0.18           Total         ha         1.74         1.54         1.12           (4) (a) House Condition                                                                                                                                                                                                                                                                                                                                                                                                                                                                                                                                                                                                                                                                                                                                                                                                                                                                                                                                                                                                                                                                                                                                                                                                                                                                                                                                                                                  | 65<br>12<br>19<br>4<br>0.89<br>0.54<br>0.25<br>0.10<br>0.33<br>0.25<br>1.47<br>2.9<br>1.0                                                         |
| Own (inherit/purch)         %         44         60         89         66           Leased in         %         28         21         11         09           Tennent         %         28         21         11         09           (3) Farm Holding         irrigated (sub-total)         ha         0.04         8         0         4           (3) Farm Holding         irrigated (sub-total)         ha         0.10         0.52         0.53           -Own         ha         0.52         0.13         0.10         0.25           -Leased         ha         0.10         0.16         0.03         0.04           Homestead         ha         0.17         1.54         1.12         1.47           (4) (a) House Condition         -         -         -         -         -         -         -         -         -         -         -         -         -         -         -         -         -         -         -         -         -         -         -         -         -         -         -         -         -         -         -         -         -         -         -         -         -         -                                                                                                                                                                                                                                                                                                                                                                                                                                                                                                                                                                                                                                                                                                                                                                                                                                                                                                                                                                                                                                                                                                                                                                                                                                                                                                                                                                                                         | $\begin{tabular}{ c c c c c c c c c c c c c c c c c c c$                                                                                                                                                                                                                                                                                                                                                                                                                                                                                                                                                                                                                                                                                                                                                                                                                                                                                                                                                                                                                                                                                                                                                                                                                                                                                                                                                                                                                                                                                                                                                                                                                                                                                                                                                                                                                                                                                                                                                                                                                              | 12<br>19<br>4<br>0.89<br>0.54<br>0.25<br>0.10<br>0.33<br>0.25<br>1.47<br>2.9<br>1.0                                                               |
| Lessed in Tennent         %         24         11         0         11           Tennent         %         28         21         11         19           Trigated (sub-total)         ha         1.10         0.01         0.65         0.89           -Own         ha         0.48         0.62         0.52         0.53           -Tennat         ha         0.22         0.13         0.10         0.23           -Lessed         ha         0.10         0.16         0.03         0.01           Homestead         ha         0.23         0.34         0.18         0.22           Total         ha         0.26         2.8         3.3         2.2           Total         ha         0.26         2.8         3.3         2.2           Total         ha         0.21         0.10         1.0         1.0         1.0           Water Supply %         Own Wells         %         20.0         58.3         39.4         30.2           Tube Wells         %         12.0         57         12.1         99           (b) House construction         Tube Wells         %         20.0         58.3         39.4         30.2<                                                                                                                                                                                                                                                                                                                                                                                                                                                                                                                                                                                                                                                                                                                                                                                                                                                                                                                                                                                                                                                                                                                                                                                                                                                                                                                                                                                                   | $\begin{tabular}{ c c c c c c } \hline Leased in & 96 & 24 & 11 & 0 \\ \hline Tennent & 96 & 28 & 21 & 11 \\ \hline Thatumaru & 96 & 4 & 8 & 0 \\ \hline (3) Farm Holding & & & & & & & & & & & & & & & & & & &$                                                                                                                                                                                                                                                                                                                                                                                                                                                                                                                                                                                                                                                                                                                                                                                                                                                                                                                                                                                                                                                                                                                                                                                                                                                                                                                                                                                                                                                                                                                                                                                                                                                                                                                                                                                                                                                                      | 12<br>19<br>4<br>0.89<br>0.54<br>0.25<br>0.10<br>0.33<br>0.25<br>1.47<br>2.9<br>1.0                                                               |
| Tennent         %         28         21         11         99           (3) Farm Holding         Irrigatel (sub-total)         ha         0.10         0.91         0.65         0.89           -Own         ha         0.48         0.62         0.52         0.53         0.54           -Tenant         ha         0.22         0.13         0.010         0.02         0.33         0.010         0.02         0.33         0.010         0.02         0.33         0.010         0.050         0.02         0.33         0.010         0.050         0.02         0.33         0.010         0.050         0.02         0.33         0.010         0.050         0.050         0.050         0.050         0.050         0.050         0.050         0.050         0.050         0.050         0.050         0.050         0.050         0.050         0.050         0.050         0.050         0.050         0.050         0.050         0.050         0.050         0.050         0.050         0.050         0.050         0.050         0.050         0.050         0.050         0.050         0.050         0.050         0.050         0.050         0.050         0.050         0.050         0.050         0.050         0.050<                                                                                                                                                                                                                                                                                                                                                                                                                                                                                                                                                                                                                                                                                                                                                                                                                                                                                                                                                                                                                                                                                                                                                                                                                                                                                                | Tennent<br>Thattumaru         %         28         21         11<br>Nattumaru           (3) Farm Holding         Irrigated (sub-total)         ha         1.10         0.91         0.65           -Own         ha         0.48         0.62         0.52         0.52         0.13         0.10           -Jenant         ha         0.10         0.16         0.03         Homestead         ha         0.10         0.16         0.03           Homestead         ha         0.10         0.16         0.03         Homestead         ha         0.23         0.34         0.18           Other         ha         0.23         0.34         0.18         0.10         1.0         1.12           (4) (a) House Condition         Nos         2.6         2.8         3.3         Toilet         Nos         1.0         1.0           Water Supply %         0         0         1.0         1.0         1.0         1.0           Water Supply %         %         12.0         5.7         12.1         (b) House construction                                                                                                                                                                                                                                                                                                                                                                                                                                                                                                                                                                                                                                                                                                                                                                                                                                                                                                                                                                                                                                                  | 19<br>4<br>0.89<br>0.54<br>0.25<br>0.10<br>0.33<br>0.25<br>1.47<br>2.9<br>1.0                                                                     |
| Thatumaru         %         4         8         0         4           (3) Farm Holding         Irrigated (sub-total)         ha         1.10         0.91         0.65         0.89           -Own         ha         0.48         0.62         0.52         0.54         0.52         0.54           -Tenant         ha         0.52         0.13         0.10         0.22         0.23         0.016         0.023           Homestead         ha         0.41         0.22         0.29         0.03         0.016           Homestead         ha         0.23         0.34         0.18         0.25           Total         ha         1.74         1.54         1.12         1.47           (4) (a) House Condition         Total         ha         0.77         1.21         1.43           Own Wells         %         88.0         66.7         63.6         72.8           Own Wells         %         1.0         1.0         1.0         1.0           Mater Supply %         0         3         3         7.3         7.2.1         9.9           (b) House construction         Tote Wells         %         16         3         3 <td< td=""><td>Thatumaru         %         4         8         0           (3) Farm Holding        </td><td>4<br/>0.89<br/>0.54<br/>0.25<br/>0.10<br/>0.33<br/>0.25<br/>1.47<br/>2.9<br/>1.0</td></td<>                                                                                                                                                                                                                                                                                                                                                                                                                                                                                                                                                                                                                                                                                                                                                                                                                                                                                                                                                                                                                                                                                                                                                                                  | Thatumaru         %         4         8         0           (3) Farm Holding                                                                                                                                                                                                                                                                                                                                                                                                                                                                                                                                                                                                                                                                                                                                                                                                                                                                                                                                                                                                                                                                                                                                                                                                                                                                                                                                                                                                                                                                                                                                                                                                                                                                                                                                                                                                                                                                                                                                                                                                          | 4<br>0.89<br>0.54<br>0.25<br>0.10<br>0.33<br>0.25<br>1.47<br>2.9<br>1.0                                                                           |
| (3) Farm Holding         initial (sub-total)         ha         1.10         0.01         0.652         0.88           -Own         ha         0.48         0.62         0.52         0.53           -Tenant         ha         0.48         0.62         0.52         0.53           -teased         ha         0.10         0.16         0.03         0.01           Homestead         ha         0.41         0.28         0.29         0.33           Other         ha         0.23         0.34         0.18         0.22           Total         ha         0.74         1.12         1.47           (4) (a) House Condition                                                                                                                                                                                                                                                                                                                                                                                                                                                                                                                                                                                                                                                                                                                                                                                                                                                                                                                                                                                                                                                                                                                                                                                                                                                                                                                                                                                                                                                                                                                                                                                                                                                                                                                                                                                                                                                                                                            | (3) Farm Holding       Irrigated (sub-total)       ha       1.10       0.91       0.65         -Own       ha       0.48       0.62       0.52         -Tenant       ha       0.10       0.16       0.03         -Leased       ha       0.10       0.16       0.03         Homestead       ha       0.10       0.16       0.03         Other       ha       0.23       0.34       0.18         Total       ha       1.74       1.54       1.12         (4) (a) House Condition       Nos       2.6       2.8       3.3         Toilet       Nos       1.0       1.0       1.0         Water Supply %       0       0.0       58.3       39.4         Own Wells       %       20.0       58.3       39.4         Tube Wells       %       12.0       5.7       12.1         (b) House construction       6       3       3       3         Asbestos       %       28       36       91         Walls       %       28       36       91         Walls       %       36       36       46         Brick + Plastered       %       36 </td <td>0.89<br/>0.54<br/>0.25<br/>0.10<br/>0.33<br/>0.25<br/>1.47<br/>2.9<br/>1.0</td>                                                                                                                                                                                                                                                                                                                                                                                                                                                                                                                                                                                                                                                                                                                                                                                                                                                                                                                                                            | 0.89<br>0.54<br>0.25<br>0.10<br>0.33<br>0.25<br>1.47<br>2.9<br>1.0                                                                                |
| Irrigated (sub-total)         ha         1.10         0.91         0.65         0.89           -Own         ha         0.48         0.62         0.52         0.53         0.10         0.25           -Leased         ha         0.10         0.16         0.03         0.01           Homestead         ha         0.14         0.28         0.29         0.33           Other         ha         0.23         0.34         0.18         0.22           Total         ha         1.74         1.54         1.12         1.47           (9) (a) House Condition                                                                                                                                                                                                                                                                                                                                                                                                                                                                                                                                                                                                                                                                                                                                                                                                                                                                                                                                                                                                                                                                                                                                                                                                                                                                                                                                                                                                                                                                                                                                                                                                                                                                                                                                                                                                                                                                                                                                                                              | $\begin{tabular}{ c c c c c c c c c c c c c c c c c c c$                                                                                                                                                                                                                                                                                                                                                                                                                                                                                                                                                                                                                                                                                                                                                                                                                                                                                                                                                                                                                                                                                                                                                                                                                                                                                                                                                                                                                                                                                                                                                                                                                                                                                                                                                                                                                                                                                                                                                                                                                              | 0.54<br>0.25<br>0.10<br>0.33<br>0.25<br>1.47<br>2.9<br>1.0                                                                                        |
|                                                                                                                                                                                                                                                                                                                                                                                                                                                                                                                                                                                                                                                                                                                                                                                                                                                                                                                                                                                                                                                                                                                                                                                                                                                                                                                                                                                                                                                                                                                                                                                                                                                                                                                                                                                                                                                                                                                                                                                                                                                                                                                                                                                                                                                                                                                                                                                                                                                                                                                                               | $\begin{tabular}{ c c c c c c c c c c c c c c c c c c c$                                                                                                                                                                                                                                                                                                                                                                                                                                                                                                                                                                                                                                                                                                                                                                                                                                                                                                                                                                                                                                                                                                                                                                                                                                                                                                                                                                                                                                                                                                                                                                                                                                                                                                                                                                                                                                                                                                                                                                                                                              | 0.54<br>0.25<br>0.10<br>0.33<br>0.25<br>1.47<br>2.9<br>1.0                                                                                        |
| -Franat         ha         0.62         0.13         0.10         0.025           -Leased         ha         0.10         0.16         0.03         0.00           Homestead         ha         0.23         0.29         0.33         0.16           Other         ha         0.23         0.34         0.18         0.225           Total         ha         0.24         0.34         0.12         1.12           (4) (a) House Condition                                                                                                                                                                                                                                                                                                                                                                                                                                                                                                                                                                                                                                                                                                                                                                                                                                                                                                                                                                                                                                                                                                                                                                                                                                                                                                                                                                                                                                                                                                                                                                                                                                                                                                                                                                                                                                                                                                                                                                                                                                                                                                  | $\begin{tabular}{ c c c c c c c c c c c c c c c c c c c$                                                                                                                                                                                                                                                                                                                                                                                                                                                                                                                                                                                                                                                                                                                                                                                                                                                                                                                                                                                                                                                                                                                                                                                                                                                                                                                                                                                                                                                                                                                                                                                                                                                                                                                                                                                                                                                                                                                                                                                                                              | 0.25<br>0.10<br>0.33<br>0.25<br>1.47<br>2.9<br>1.0                                                                                                |
| I-cased<br>Homestead<br>Other         ha         0.10         0.16         0.03         0.10           Homestead<br>Other         ha         0.41         0.28         0.29         0.33           Total         ha         1.74         1.54         1.12         1.47           (4) (a) House Condition                                                                                                                                                                                                                                                                                                                                                                                                                                                                                                                                                                                                                                                                                                                                                                                                                                                                                                                                                                                                                                                                                                                                                                                                                                                                                                                                                                                                                                                                                                                                                                                                                                                                                                                                                                                                                                                                                                                                                                                                                                                                                                                                                                                                                                     | Leased         ha         0.10         0.16         0.03           Homestead         ha         0.41         0.28         0.29           Other         ha         0.23         0.34         0.18           Total         ha         1.74         1.54         1.12           (4) (a) House Condition                                                                                                                                                                                                                                                                                                                                                                                                                                                                                                                                                                                                                                                                                                                                                                                                                                                                                                                                                                                                                                                                                                                                                                                                                                                                                                                                                                                                                                                                                                                                                                                                                                                                                                                                                                                  | 0.10<br>0.33<br>0.25<br>1.47<br>2.9<br>1.0                                                                                                        |
| Homestead<br>Other         ha         0.41         0.28         0.29         0.33           Other         Intal         Inta         0.14         0.12         1.42           (4) (a) House Condition                                                                                                                                                                                                                                                                                                                                                                                                                                                                                                                                                                                                                                                                                                                                                                                                                                                                                                                                                                                                                                                                                                                                                                                                                                                                                                                                                                                                                                                                                                                                                                                                                                                                                                                                                                                                                                                                                                                                                                                                                                                                                                                                                                                                                                                                                                                                         | $\begin{tabular}{ c c c c c c c c c c c c c c c c c c c$                                                                                                                                                                                                                                                                                                                                                                                                                                                                                                                                                                                                                                                                                                                                                                                                                                                                                                                                                                                                                                                                                                                                                                                                                                                                                                                                                                                                                                                                                                                                                                                                                                                                                                                                                                                                                                                                                                                                                                                                                              | 0.33<br>0.25<br>1.47<br>2.9<br>1.0                                                                                                                |
|                                                                                                                                                                                                                                                                                                                                                                                                                                                                                                                                                                                                                                                                                                                                                                                                                                                                                                                                                                                                                                                                                                                                                                                                                                                                                                                                                                                                                                                                                                                                                                                                                                                                                                                                                                                                                                                                                                                                                                                                                                                                                                                                                                                                                                                                                                                                                                                                                                                                                                                                               | $\begin{tabular}{ c c c c c c c c c c c c c c c c c c c$                                                                                                                                                                                                                                                                                                                                                                                                                                                                                                                                                                                                                                                                                                                                                                                                                                                                                                                                                                                                                                                                                                                                                                                                                                                                                                                                                                                                                                                                                                                                                                                                                                                                                                                                                                                                                                                                                                                                                                                                                              | 0.25<br>1.47<br>2.9<br>1.0                                                                                                                        |
| Total         ha         1.74         1.54         1.12         1.47           (4) (a) House Condition         Noos         2.6         2.8         3.3         2.9           Toilt         Noos         1.0         1.0         1.0         1.0         1.0           Water Supply %         Own Wells         %         28.0         66.7         63.6         72.8           Common Wells         %         20.0         58.3         39.4         39.2         12.1         9.9           (b) House construction                                                                                                                                                                                                                                                                                                                                                                                                                                                                                                                                                                                                                                                                                                                                                                                                                                                                                                                                                                                                                                                                                                                                                                                                                                                                                                                                                                                                                                                                                                                                                                                                                                                                                                                                                                                                                                                                                                                                                                                                                          | $\begin{tabular}{ c c c c c c c c c c c c c c c c c c c$                                                                                                                                                                                                                                                                                                                                                                                                                                                                                                                                                                                                                                                                                                                                                                                                                                                                                                                                                                                                                                                                                                                                                                                                                                                                                                                                                                                                                                                                                                                                                                                                                                                                                                                                                                                                                                                                                                                                                                                                                              | 1.47<br>2.9<br>1.0                                                                                                                                |
| (4) (a) House Condition         Nos         2.6         2.8         3.3         2.7           Toilet         Nos         1.0         1.0         1.0         1.0         1.0           Water Supply %         0         1.0         1.0         1.0         1.0         1.0           Own Wells         %         20.0         58.3         39.4         39.2           Tube Wells         %         12.0         5.7         12.1         9.9           (b) House construction                                                                                                                                                                                                                                                                                                                                                                                                                                                                                                                                                                                                                                                                                                                                                                                                                                                                                                                                                                                                                                                                                                                                                                                                                                                                                                                                                                                                                                                                                                                                                                                                                                                                                                                                                                                                                                                                                                                                                                                                                                                               | (4) (a) House Condition         No of Rooms         Nos         2.6         2.8         3.3           Toilet         Nos         1.0         1.0         1.0         1.0           Water Supply %         0wn Wells         %         88.0         66.7         63.6           Common Wells         %         20.0         58.3         39.4           Tube Wells         %         12.0         5.7         12.1           (b) House construction         Roof         16         3         3           Tin Sheets         %         0         3         0           Tile         %         28         36         91           Walls          16         3         3           Mud         %         16         3         3           Brick         %         28         36         91           Walls          6         51         51           Floor         Cement         %         88         86         85           Mud         %         12         14         15           Electricity         %         84         81         67           (5)Home Applicants                                                                                                                                                                                                                                                                                                                                                                                                                                                                                                                                                                                                                                                                                                                                                                                                                                                                                                                                                                                                             | 2.9<br>1.0                                                                                                                                        |
| No of Rooms         Nos         2.6         2.8         3.3         2.2           Toilet         Nos         1.0         1.0         1.0         1.0         1.0           Water Supply % $0$ 88.0         66.7         63.6         72.8           Common Wells $\%$ 20.0         5.7         12.1         99           (b) House construction                                                                                                                                                                                                                                                                                                                                                                                                                                                                                                                                                                                                                                                                                                                                                                                                                                                                                                                                                                                                                                                                                                                                                                                                                                                                                                                                                                                                                                                                                                                                                                                                                                                                                                                                                                                                                                                                                                                                                                                                                                                                                                                                                                                               | $\begin{tabular}{ c c c c c c c c c c c c c c c c c c c$                                                                                                                                                                                                                                                                                                                                                                                                                                                                                                                                                                                                                                                                                                                                                                                                                                                                                                                                                                                                                                                                                                                                                                                                                                                                                                                                                                                                                                                                                                                                                                                                                                                                                                                                                                                                                                                                                                                                                                                                                              | 1.0                                                                                                                                               |
| Toilet         Nos         1.0         1.0         1.0         1.0           Water Supply %         %         88.0         66.7         63.6         72.8           Common Wells         %         20.0         58.3         39.4         39.2           Tube Wells         %         12.0         5.7         12.1         9.9           (b) House construction                                                                                                                                                                                                                                                                                                                                                                                                                                                                                                                                                                                                                                                                                                                                                                                                                                                                                                                                                                                                                                                                                                                                                                                                                                                                                                                                                                                                                                                                                                                                                                                                                                                                                                                                                                                                                                                                                                                                                                                                                                                                                                                                                                              | Toilet         Nos         1.0         1.0         1.0           Water Supply %         0wn Wells         %         88.0         66.7         63.6           Common Wells         %         20.0         58.3         39.4           Tube Wells         %         12.0         5.7         12.1           (b) House construction         %         16         3         3           Cadjan         %         16         3         3           Asbestos         %         56         58         6           Tin Sheets         %         0         3         0           Tile         %         28         36         91           Walls           3         3           Brick         %         36         36         46           Floor           51           Cement         %         88         86         85           Mud         %         12         14         15           Electricity         %         84         81         67           (5)Home Applicants         76         76         76           Phone         % <td>1.0</td>                                                                                                                                                                                                                                                                                                                                                                                                                                                                                                                                                                                                                                                                                                                                                                                                                                                                                                                                                                                                                                      | 1.0                                                                                                                                               |
| Water Supply %<br>Own Wells         %<br>%         88.0         66.7         63.6         72.8           Common Wells         %         12.0         5.7         12.1         9.9           (b) House construction                                                                                                                                                                                                                                                                                                                                                                                                                                                                                                                                                                                                                                                                                                                                                                                                                                                                                                                                                                                                                                                                                                                                                                                                                                                                                                                                                                                                                                                                                                                                                                                                                                                                                                                                                                                                                                                                                                                                                                                                                                                                                                                                                                                                                                                                                                                            | Water Supply %<br>Own Wells         %<br>Second<br>Common Wells         %<br>%         88.0         66.7         63.6           Common Wells         %         20.0         58.3         39.4           Tube Wells         %         12.0         5.7         12.1           (b) House construction         Koof         Koof         Koof         Koof         Koof           Cadjan         %         16         3         3         3         3         3         3         3         3         3         3         3         3         3         3         3         3         3         3         3         3         3         3         3         3         3         3         3         3         3         3         3         3         3         3         3         3         3         3         3         3         3         3         3         3         3         3         3         3         3         3         3         3         3         3         3         3         3         3         3         3         3         3         3         3         3         3         3         3         3         3         3                                                                                                                                                                                                                                                                                                                                                                                                                                                                                                                                                                                                                                                                                                                                                                                                                                                                                                                                      |                                                                                                                                                   |
| Own Wells<br>Common Wells         %         88.0         66.7         63.6         72.8           Tube Wells         %         20.0         58.3         39.4         39.2           Tube Wells         %         12.0         5.7         12.1         9.9           (b) House construction                                                                                                                                                                                                                                                                                                                                                                                                                                                                                                                                                                                                                                                                                                                                                                                                                                                                                                                                                                                                                                                                                                                                                                                                                                                                                                                                                                                                                                                                                                                                                                                                                                                                                                                                                                                                                                                                                                                                                                                                                                                                                                                                                                                                                                                  | Own Wells         %         88.0         66.7         63.6           Common Wells         %         20.0         58.3         39.4           Tube Wells         %         12.0         5.7         12.1           (b) House construction         %         16         3         3           Roof           6         56         58         6           Tin Sheets         %         0         3         0         0         3         0           Tile         %         28         36         91         3         0         3         0           Walls         %         16         3         3         3         3         3           Brick         %         28         36         91         3         3         3           Mud         %         16         3         3         3         3         3           Floor           48         61         51         5           Floor           48         86         85         5           Mud         %         12         14         15         5 <td< td=""><td></td></td<>                                                                                                                                                                                                                                                                                                                                                                                                                                                                                                                                                                                                                                                                                                                                                                                                                                                                                                                                                                                                                                                |                                                                                                                                                   |
| Common Wells         %         20.0         58.3         39.4         39.2           Tube Wells         %         12.0         5.7         12.1         9.9           (b) House construction                                                                                                                                                                                                                                                                                                                                                                                                                                                                                                                                                                                                                                                                                                                                                                                                                                                                                                                                                                                                                                                                                                                                                                                                                                                                                                                                                                                                                                                                                                                                                                                                                                                                                                                                                                                                                                                                                                                                                                                                                                                                                                                                                                                                                                                                                                                                                  | Common Wells<br>Tube Wells         %         20.0         58.3         39.4           Tube Wells         %         12.0         5.7         12.1           (b) House construction         Roof              12.0         5.7         12.1           (b) House construction         Roof                                                                                                                                                                                                                                                                                                                                                                                                                                                                                                                                                                                                                                                                                                                                                                                                                                                                                                                                                                                                                                                                                                                                                                                                                                                                                                                                                                                                                                                                                                                                                                                                                                                                                                                                                                                               |                                                                                                                                                   |
| Tube Wells         %         12.0         5.7         12.1         9.9           (b) House construction                                                                                                                                                                                                                                                                                                                                                                                                                                                                                                                                                                                                                                                                                                                                                                                                                                                                                                                                                                                                                                                                                                                                                                                                                                                                                                                                                                                                                                                                                                                                                                                                                                                                                                                                                                                                                                                                                                                                                                                                                                                                                                                                                                                                                                                                                                                                                                                                                                       | Tube Wells         %         12.0         5.7         12.1           (b) House construction         Roof               12.0         5.7         12.1           (b) House construction         Roof                                                                                                                                                                                                                                                                                                                                                                                                                                                                                                                                                                                                                                                                                                                                                                                                                                                                                                                                                                                                                                                                                                                                                                                                                                                                                                                                                                                                                                                                                                                                                                                                                                                                                                                                                                                                                                                                                    |                                                                                                                                                   |
| (b) House construction         Roof         Image: construction         Roof         Image: construction         Roof                                                                                                                                                                                                                                                                                                                                                                                                                                                                                                                                                                                                                                                                                                                                                                                                                                                                                                                                                                                                                                                                                                                                                                                                                                                                                     | (b) House construction         Roof         Image: Cadjan and the system of the system  | 39.2                                                                                                                                              |
| (b) House construction         Roof         Image: construction         Roof         Image: construction         Roof                                                                                                                                                                                                                                                                                                                                                                                                                                                                                                                                                                                                                                                                                                                                                                                                                                                                                                                                                                                                                                                                                                                                                                                                                                                                                     | (b) House construction         Roof         Image: Cadjan and the system of the system  | 9.9                                                                                                                                               |
| Roof<br>Cadjan         %         16         3         3         7.3           Asbestos         %         56         58         6         400           Tin Sheets         %         0         3         0         1.0           Tile         %         28         36         91         51.7           Walls         Mud         %         16         3         3         7.3           Brick         %         36         36         46         39.3         3           Brick + Plastered         %         48         61         51         53.3           Floor         Cement         %         88         86         85         86.3           Mud         %         12         14         15         13.7           Electricity         %         81         82         79         80           Radio         %         77         82         76         78           Phone         %         33         33         33         32           Fridge         %         19         16         3         13           Kitchen Equipment         %         N'duwa         Th'wila                                                                                                                                                                                                                                                                                                                                                                                                                                                                                                                                                                                                                                                                                                                                                                                                                                                                                                                                                                                                                                                                                                                                                                                                                                                                                                                                                                                                                                                           | Roof         Galjan         %         16         3         3           Asbestos         %         56         58         6           Tin Sheets         %         0         3         0           Tile         %         28         36         91           Walls         %         16         3         3           Mud         %         16         3         3           Brick         %         36         36         46           Brick + Plastered         %         48         61         51           Floor                Cement         %         88         86         85           Mud         %         12         14         15           Electricity         %         84         81         67           (5)Home Applicants         TV           TV         %         81         82         79           Radio         %         77         82         76           Phone         %         35         39         33                                                                                                                                                                                                                                                                                                                                                                                                                                                                                                                                                                                                                                                                                                                                                                                                                                                                                                                                                                                                                                                                                                                                                   |                                                                                                                                                   |
| Asbestos         %         56         58         6         40.0           Tin Sheets         %         0         3         0         1.0           Tile         %         28         36         91         51.7           Walls         -         -         -         -         -         -           Mud         %         16         3         3         7.3           Brick         Ploor         -         -         -         -         -         -         -         -         -         -         -         -         -         -         -         -         -         -         -         -         -         -         -         -         -         -         -         -         -         -         -         -         -         -         -         -         -         -         -         -         -         -         -         -         -         -         -         -         -         -         -         -         -         -         -         -         -         -         -         -         -         -         -         -         -         -         <                                                                                                                                                                                                                                                                                                                                                                                                                                                                                                                                                                                                                                                                                                                                                                                                                                                                                                                                                                                                                                                                                                                                                                                                                                                                                                                                                                                                                                                    | Asbestos         %         56         58         6           Tin Sheets         %         0         3         0           Tile         %         28         36         91           Walls                Mud         %         16         3         3           Brick         %         36         36         46           Brick + Plastered         %         48         61         51           Floor                Cement         %         88         86         85           Mud         %         12         14         15           Electricity         %         84         81         67           TV         %         81         82         79           Radio         %         77         82         76           Phone         %         42         21         12           Sawing Machine         %         35         39         33                                                                                                                                                                                                                                                                                                                                                                                                                                                                                                                                                                                                                                                                                                                                                                                                                                                                                                                                                                                                                                                                                                                                                                                                                                  |                                                                                                                                                   |
| Asbestos         %         56         58         6         40.0           Tin Sheets         %         0         3         0         1.0           Tile         %         28         36         91         51.7           Walls         -         -         -         -         -         -           Mud         %         16         3         3         7.3           Brick         Ploor         -         -         -         -         -         -         -         -         -         -         -         -         -         -         -         -         -         -         -         -         -         -         -         -         -         -         -         -         -         -         -         -         -         -         -         -         -         -         -         -         -         -         -         -         -         -         -         -         -         -         -         -         -         -         -         -         -         -         -         -         -         -         -         -         -         -         <                                                                                                                                                                                                                                                                                                                                                                                                                                                                                                                                                                                                                                                                                                                                                                                                                                                                                                                                                                                                                                                                                                                                                                                                                                                                                                                                                                                                                                                    | Asbestos         %         56         58         6           Tin Sheets         %         0         3         0           Tile         %         28         36         91           Walls                Mud         %         16         3         3           Brick         %         36         36         46           Brick + Plastered         %         48         61         51           Floor                Cement         %         88         86         85           Mud         %         12         14         15           Electricity         %         84         81         67           TV         %         81         82         79           Radio         %         77         82         76           Phone         %         42         21         12           Sawing Machine         %         35         39         33                                                                                                                                                                                                                                                                                                                                                                                                                                                                                                                                                                                                                                                                                                                                                                                                                                                                                                                                                                                                                                                                                                                                                                                                                                  | 7.3                                                                                                                                               |
| Tin Sheets         %         0         3         0         1.0           Tile         %         28         36         91         51.7           Walls         Mud         %         16         3         3         7.3           Brick         %         36         36         46         39.3           Brick + Plastered         %         48         61         51         53.3           Floor          Cement         %         88         86         85         86.3           Mud         %         12         14         15         13.7           Electricity         %         84         81         67         77.3           SiHome Applicants         TV         %         84         81         67         78.3           Fidge         %         77         82         79         80           Radio         %         77         82         76         78           Phone         %         33         33         36         53         39         33         36           Fridge         %         19         16         3         13         33         36<                                                                                                                                                                                                                                                                                                                                                                                                                                                                                                                                                                                                                                                                                                                                                                                                                                                                                                                                                                                                                                                                                                                                                                                                                                                                                                                                                                                                                                                                 | Tin Sheets         %         0         3         0           Tile         %         28         36         91           Walls                Mud         %         16         3         3           Brick         %         36         36         46           Brick + Plastered         %         48         61         51           Floor                Cement         %         88         86         85           Mud         %         12         14         15           Electricity         %         81         82         79           Radio         %         77         82         76           Phone         %         42         21         12           Sawing Machine         %         35         39         33                                                                                                                                                                                                                                                                                                                                                                                                                                                                                                                                                                                                                                                                                                                                                                                                                                                                                                                                                                                                                                                                                                                                                                                                                                                                                                                                                       |                                                                                                                                                   |
| Tile         %         28         36         91         51.7           Walls         Mud         %         16         3         3         7.3           Brick         %         36         36         46         39.3         7.3           Brick + Plastered         %         48         61         51         53.3           Floor                                                                                                                                                                                                                                                                                                                                                                                                                                                                                                                                                                                                                                                                                                                                                                                                                                                                                                                                                                                                                                                                                                                                                                                                                                                                                                                                                                                                                                                                                                                                                                                                                                                                                                                                                                                                                                                                                                                                                                                                                                                                                                                                                                                                         | Tile         %         28         36         91           Walls         Mud         %         16         3         3           Brick         %         36         36         46           Brick + Plastered         %         48         61         51           Floor           7         7           Cement         %         88         86         85           Mud         %         12         14         15           Electricity         %         84         81         67           (5)Home Applicants         TV         %         81         82         79           Radio         %         77         82         76           Phone         %         42         21         12           Sawing Machine         %         35         39         33                                                                                                                                                                                                                                                                                                                                                                                                                                                                                                                                                                                                                                                                                                                                                                                                                                                                                                                                                                                                                                                                                                                                                                                                                                                                                                                       |                                                                                                                                                   |
| Walls         Mud         %         16         3         3         7.3           Brick         %         36         36         46         39.3           Brick + Plastered         %         38         61         51         53.3           Floor          86         85         86.3           Mud         %         84         81         67         77.3           Electricity         %         84         81         67         77.3           (5)Home Applicants         7         82         76         78           Radio         %         81         82         79         80           Radio         %         81         82         79         80           Fridge         %         42         21         12         25           Sawing Machine         %         35         39         33         36           Fridge         %         19         16         3         13           Car/Van         %         0         3         0         1           Motorbike         %         31         33         36         440              Pushbike                                                                                                                                                                                                                                                                                                                                                                                                                                                                                                                                                                                                                                                                                                                                                                                                                                                                                                                                                                                                                                                                                                                                                                                                                                                                                                                                                                                                                                                                               | Walls                                                                                                                                                                                                                                                                                                                                                                                                                                                                                                                                                                                                                                                                                                                                                                                                                                                                                                                                                                                                                                                                                                                                                                                                                                                                                                                                                                                                                                                                                                                                                                                                                                                                                                                                                                                                                                                                                                                                                                                                                                                                                 |                                                                                                                                                   |
| Mud         %         16         3         3         7.3           Brick         %         36         36         46         39.3           Brick + Plastered         %         48         61         51         53.3           Floor         Cement         %         88         86         85         86.3           Mud         %         12         14         15         13.7           Electricity         %         84         81         67         77.3           (5)Home Applicants         TV         %         81         82         79         80           Radio         %         77         82         76         78           Phone         %         42         21         12         25           Sawing Machine         %         35         39         33         36           Fan         %         23         39         33         36           Fan         %         19         16         3         13           Kitchen Equipment         %         19         3         0         1           Motorbike         %         31         53         36                                                                                                                                                                                                                                                                                                                                                                                                                                                                                                                                                                                                                                                                                                                                                                                                                                                                                                                                                                                                                                                                                                                                                                                                                                                                                                                                                                                                                                                                 | Mud         %         16         3         3           Brick         %         36         36         46           Brick + Plastered         %         48         61         51           Floor           6         51           Cement         %         88         86         85           Mud         %         12         14         15           Electricity         %         84         81         67           (5)Home Applicants         TV         %         81         82         79           Radio         %         77         82         76           Phone         %         42         21         12           Sawing Machine         %         35         39         33                                                                                                                                                                                                                                                                                                                                                                                                                                                                                                                                                                                                                                                                                                                                                                                                                                                                                                                                                                                                                                                                                                                                                                                                                                                                                                                                                                                              | 51.7                                                                                                                                              |
| Brick         %         36         36         46         39.3           Brick + Plastered         %         48         61         51         53.3           Floor         -         -         -         -         53.3           Cement         %         88         86         85         66.3           Mud         %         12         14         15         13.7           Electricity         %         84         81         67         77.3           (5)Home Applicants         -         -         -         -         76           Radio         %         77         82         76         78           Phone         %         42         21         12         25           Sawing Machine         %         35         39         33         322           Fridge         %         19         16         3         133           Kitchen Equipment         %         N'duwa         Th'wila         R'gana         Mean           Motorbike         %         31         53         36         40           Pushbike         %         154         118         127         133<                                                                                                                                                                                                                                                                                                                                                                                                                                                                                                                                                                                                                                                                                                                                                                                                                                                                                                                                                                                                                                                                                                                                                                                                                                                                                                                                                                                                                                               | Brick         %         36         36         46           Brick + Plastered         %         48         61         51           Floor         -         -         -         -           Cement         %         88         86         85           Mud         %         12         14         15           Electricity         %         84         81         67           (5)Home Applicants         TV         %         81         82         79           Radio         %         77         82         76           Phone         %         42         21         12           Sawing Machine         %         35         39         33                                                                                                                                                                                                                                                                                                                                                                                                                                                                                                                                                                                                                                                                                                                                                                                                                                                                                                                                                                                                                                                                                                                                                                                                                                                                                                                                                                                                                                    | 7 3                                                                                                                                               |
| Brick + Plastered         %         48         61         51         53.3           Floor         °         88         86         85         86.3           Mud         %         12         14         15         13.7           Electricity         %         84         81         67         77.3           (5)Home Applicants         79         80         84         81         67         77.3           (5)Home Applicants         77         82         76         78         80         79         80           Radio         %         77         82         76         78         78         76         78           Phone         %         42         21         12         25         5         38         33         36         79         80         33         36         79         80         33         36         73         33         36         73         33         32         74         81         33         32         74         81         33         32         74         81         33         32         74         81         33         33         32         74         74         3                                                                                                                                                                                                                                                                                                                                                                                                                                                                                                                                                                                                                                                                                                                                                                                                                                                                                                                                                                                                                                                                                                                                                                                                                                                                                                                                                                                                                 | Brick + Plastered         %         48         61         51           Floor         Cement         %         88         86         85           Mud         %         12         14         15           Electricity         %         84         81         67           (5)Home Applicants         TV         %         81         82         79           Radio         %         77         82         76           Phone         %         42         21         12           Sawing Machine         %         35         39         33                                                                                                                                                                                                                                                                                                                                                                                                                                                                                                                                                                                                                                                                                                                                                                                                                                                                                                                                                                                                                                                                                                                                                                                                                                                                                                                                                                                                                                                                                                                                         |                                                                                                                                                   |
| Floor         Cement         %         88         866         85         86.3           Mud         %         12         14         15         13.7           Electricity         %         84         81         67         77.3           (5)Home Applicants         TV         %         81         82         79         80           Radio         %         77         82         76         78           Phone         %         42         21         12         25           Sawing Machine         %         35         39         33         36           Fan         %         42         18         18         26           (6)Transport         Item         %         N'duwa         Th'wila         R'gana         Mean           Car/Van         %         N'duwa         Th'wila         R'gana         Mean           Otorbike         %         31         53         36         40           Motorbike         %         31         53         36         40           Motorbike         %         31         53         36         40           Motorbike         %                                                                                                                                                                                                                                                                                                                                                                                                                                                                                                                                                                                                                                                                                                                                                                                                                                                                                                                                                                                                                                                                                                                                                                                                                                                                                                                                                                                                                                                     | Floor         Floor         Image: Second sec |                                                                                                                                                   |
| Cement         %         88         86         85         86.3           Mud         %         12         14         15         13.7           Electricity         %         84         81         67         77.3           (5)Home Applicants         TV         %         81         82         79         80           Radio         %         77         82         76         78           Phone         %         42         21         12         25           Sawing Machine         %         35         39         33         36           Fan         %         23         39         33         32           Fridge         %         19         16         3         13           Kitchen Equipment         %         42         18         18         26           (6)Transport                                                                                                                                                                                                                                                                                                                                                                                                                                                                                                                                                                                                                                                                                                                                                                                                                                                                                                                                                                                                                                                                                                                                                                                                                                                                                                                                                                                                                                                                                                                                                                                                                                                                                                                                                | Cement         %         88         86         85           Mud         %         12         14         15           Electricity         %         84         81         67           (5)Home Applicants         %         81         82         79           Radio         %         77         82         76           Phone         %         42         21         12           Sawing Machine         %         35         39         33                                                                                                                                                                                                                                                                                                                                                                                                                                                                                                                                                                                                                                                                                                                                                                                                                                                                                                                                                                                                                                                                                                                                                                                                                                                                                                                                                                                                                                                                                                                                                                                                                                         | 53.3                                                                                                                                              |
| Mud<br>Electricity         %         12         14         15         13.7           (5)Home Applicants         7         84         81         67         77.3           (5)Home Applicants         TV         %         81         82         79         80           Radio         %         77         82         76         78           Phone         %         42         21         12         25           Sawing Machine         %         35         39         33         36           Fan         %         23         39         33         36           Fridge         %         19         16         3         13           Kitchen Equipment         %         42         18         18         26           (6)Transport         Item         %         N'duwa         Th'wila         R'gana         Mean           Car/Van         %         0         3         0         1           Truck         %         154         118         127         133           3-Wheeler         %         8         5         0         4           (7) Farm Machinary & Equipment         %                                                                                                                                                                                                                                                                                                                                                                                                                                                                                                                                                                                                                                                                                                                                                                                                                                                                                                                                                                                                                                                                                                                                                                                                                                                                                                                                                                                                                                          | Mud         %         12         14         15           Electricity         %         84         81         67           (5)Home Applicants         TV         %         81         82         79           Radio         %         77         82         76           Phone         %         42         21         12           Sawing Machine         %         35         39         33                                                                                                                                                                                                                                                                                                                                                                                                                                                                                                                                                                                                                                                                                                                                                                                                                                                                                                                                                                                                                                                                                                                                                                                                                                                                                                                                                                                                                                                                                                                                                                                                                                                                                          |                                                                                                                                                   |
| $\begin{tabular}{ c c c c c c c c c c c c c c c c c c c$                                                                                                                                                                                                                                                                                                                                                                                                                                                                                                                                                                                                                                                                                                                                                                                                                                                                                                                                                                                                                                                                                                                                                                                                                                                                                                                                                                                                                                                                                                                                                                                                                                                                                                                                                                                                                                                                                                                                                                                                                                                                                                                                                                                                                                                                                                                                                                                                                                                                                      | Electricity         %         84         81         67           (5)Home Applicants         TV         %         81         82         79           Radio         %         77         82         76           Phone         %         42         21         12           Sawing Machine         %         35         39         33                                                                                                                                                                                                                                                                                                                                                                                                                                                                                                                                                                                                                                                                                                                                                                                                                                                                                                                                                                                                                                                                                                                                                                                                                                                                                                                                                                                                                                                                                                                                                                                                                                                                                                                                                   |                                                                                                                                                   |
|                                                                                                                                                                                                                                                                                                                                                                                                                                                                                                                                                                                                                                                                                                                                                                                                                                                                                                                                                                                                                                                                                                                                                                                                                                                                                                                                                                                                                                                                                                                                                                                                                                                                                                                                                                                                                                                                                                                                                                                                                                                                                                                                                                                                                                                                                                                                                                                                                                                                                                                                               | TV         %         81         82         79           Radio         %         77         82         76           Phone         %         42         21         12           Sawing Machine         %         35         39         33                                                                                                                                                                                                                                                                                                                                                                                                                                                                                                                                                                                                                                                                                                                                                                                                                                                                                                                                                                                                                                                                                                                                                                                                                                                                                                                                                                                                                                                                                                                                                                                                                                                                                                                                                                                                                                               |                                                                                                                                                   |
| $\begin{tabular}{ c c c c c c c c c c c c c c c c c c c$                                                                                                                                                                                                                                                                                                                                                                                                                                                                                                                                                                                                                                                                                                                                                                                                                                                                                                                                                                                                                                                                                                                                                                                                                                                                                                                                                                                                                                                                                                                                                                                                                                                                                                                                                                                                                                                                                                                                                                                                                                                                                                                                                                                                                                                                                                                                                                                                                                                                                      | TV         %         81         82         79           Radio         %         77         82         76           Phone         %         42         21         12           Sawing Machine         %         35         39         33                                                                                                                                                                                                                                                                                                                                                                                                                                                                                                                                                                                                                                                                                                                                                                                                                                                                                                                                                                                                                                                                                                                                                                                                                                                                                                                                                                                                                                                                                                                                                                                                                                                                                                                                                                                                                                               | 77.3                                                                                                                                              |
| Radio         %         77         82         76         78           Phone         %         42         21         12         25           Sawing Machine         %         35         39         33         36           Fan         %         23         39         33         32           Fridge         %         19         16         3         13           Kitchen Equipment         %         42         18         18         26           (6)Transport           76         78         79         82         76         78           (6)Transport          %         19         16         3         13           (6)Transport          %         42         18         18         26           (7)Tansport          %         0         3         0         1           Truck         %         0         3         0         1           Motorbike         %         31         53         36         40           Pushbike         %         154         118         127         133         3-         14                                                                                                                                                                                                                                                                                                                                                                                                                                                                                                                                                                                                                                                                                                                                                                                                                                                                                                                                                                                                                                                                                                                                                                                                                                                                                                                                                                                                                                                                                                                    | Radio         %         77         82         76           Phone         %         42         21         12           Sawing Machine         %         35         39         33                                                                                                                                                                                                                                                                                                                                                                                                                                                                                                                                                                                                                                                                                                                                                                                                                                                                                                                                                                                                                                                                                                                                                                                                                                                                                                                                                                                                                                                                                                                                                                                                                                                                                                                                                                                                                                                                                                       |                                                                                                                                                   |
| $ \begin{array}{ c c c c c c c c c c c c c c c c c c c$                                                                                                                                                                                                                                                                                                                                                                                                                                                                                                                                                                                                                                                                                                                                                                                                                                                                                                                                                                                                                                                                                                                                                                                                                                                                                                                                                                                                                                                                                                                                                                                                                                                                                                                                                                                                                                                                                                                                                                                                                                                                                                                                                                                                                                                                                                                                                                                                                                                                                       | Phone         %         42         21         12           Sawing Machine         %         35         39         33                                                                                                                                                                                                                                                                                                                                                                                                                                                                                                                                                                                                                                                                                                                                                                                                                                                                                                                                                                                                                                                                                                                                                                                                                                                                                                                                                                                                                                                                                                                                                                                                                                                                                                                                                                                                                                                                                                                                                                  | 80                                                                                                                                                |
| Sawing Machine         %         35         39         33         36           Fan         %         23         39         33         32           Fridge         %         19         16         3         13           Kitchen Equipment         %         42         18         18         26           (6)Transport         Item         %         N'duwa         Th'wila         R'gana         Mean           Car/Van         %         0         3         0         1           Truck         %         0         3         0         1           Motorbike         %         31         53         36         40           Pushbike         %         154         118         127         133           3-Wheeler         %         8         5         0         4           (7) Farm Machinary & Equipment         4         118         127         133           3-Wheeler         %         8         5         0         4           (7) Farm Machinary & Equipment         4         11         6         6           2W Tractor         %         0         5         0         2                                                                                                                                                                                                                                                                                                                                                                                                                                                                                                                                                                                                                                                                                                                                                                                                                                                                                                                                                                                                                                                                                                                                                                                                                                                                                                                                                                                                                                            | Sawing Machine         %         35         39         33                                                                                                                                                                                                                                                                                                                                                                                                                                                                                                                                                                                                                                                                                                                                                                                                                                                                                                                                                                                                                                                                                                                                                                                                                                                                                                                                                                                                                                                                                                                                                                                                                                                                                                                                                                                                                                                                                                                                                                                                                             | 78                                                                                                                                                |
| Fan         %         23         39         33         32           Fridge         %         19         16         3         13           Kitchen Equipment         %         42         18         18         26           (6)Transport         Item         %         N'duwa         Th'wila         R'gana         Mean           Car/Van         %         0         3         0         1           Truck         %         0         3         0         1           Motorbike         %         31         53         36         40           Pushbike         %         154         118         127         133           3-Wheeler         %         8         5         0         4           (7) Farm Machinary & Equipment         4         Tactor         %         0         11         6         6           2W Tractor         %         0         11         6         6         6           2W Tractor         %         0         5         0         2           Mater Pump         %         54         61         39         51           Water Pump         %                                                                                                                                                                                                                                                                                                                                                                                                                                                                                                                                                                                                                                                                                                                                                                                                                                                                                                                                                                                                                                                                                                                                                                                                                                                                                                                                                                                                                                                         |                                                                                                                                                                                                                                                                                                                                                                                                                                                                                                                                                                                                                                                                                                                                                                                                                                                                                                                                                                                                                                                                                                                                                                                                                                                                                                                                                                                                                                                                                                                                                                                                                                                                                                                                                                                                                                                                                                                                                                                                                                                                                       | 25                                                                                                                                                |
| Fan         %         23         39         33         32           Fridge         %         19         16         3         13           Kitchen Equipment         %         42         18         18         26           (6)Transport         Item         %         N'duwa         Th'wila         R'gana         Mean           Car/Van         %         0         3         0         1           Truck         %         0         3         0         1           Motorbike         %         31         53         36         40           Pushbike         %         154         118         127         133           3-Wheeler         %         8         5         0         4           (7) Farm Machinary & Equipment         4         Tactor         %         0         11         6         6           2W Tractor         %         0         11         6         6         6           2W Tractor         %         0         5         0         2           Mater Pump         %         54         61         39         51           Water Pump         %                                                                                                                                                                                                                                                                                                                                                                                                                                                                                                                                                                                                                                                                                                                                                                                                                                                                                                                                                                                                                                                                                                                                                                                                                                                                                                                                                                                                                                                         |                                                                                                                                                                                                                                                                                                                                                                                                                                                                                                                                                                                                                                                                                                                                                                                                                                                                                                                                                                                                                                                                                                                                                                                                                                                                                                                                                                                                                                                                                                                                                                                                                                                                                                                                                                                                                                                                                                                                                                                                                                                                                       | 36                                                                                                                                                |
| Fridge<br>Kitchen Equipment         %         19         16         3         13           (6)Transport         ////////////////////////////////////                                                                                                                                                                                                                                                                                                                                                                                                                                                                                                                                                                                                                                                                                                                                                                                                                                                                                                                                                                                                                                                                                                                                                                                                                                                                                                                                                                                                                                                                                                                                                                                                                                                                                                                                                                                                                                                                                                                                                                                                                                                                                                                                                                                                                                                                                                                                                                                          | Fan % 23 39 33                                                                                                                                                                                                                                                                                                                                                                                                                                                                                                                                                                                                                                                                                                                                                                                                                                                                                                                                                                                                                                                                                                                                                                                                                                                                                                                                                                                                                                                                                                                                                                                                                                                                                                                                                                                                                                                                                                                                                                                                                                                                        | 32                                                                                                                                                |
| Kitchen Equipment         %         42         18         18         26           (6)Transport         Item         %         N'duwa         Th'wila         R'gana         Mean           Car/Van         %         0         3         0         1           Truck         %         0         3         0         1           Motorbike         %         31         53         36         40           Pushbike         %         154         118         127         133           3-Wheeler         %         8         5         0         4           (7) Farm Machinary & Equipment         4w Tractor         %         0         11         6         6           2W Tractor         %         0         5         0         2         2           Thresher         %         0         5         0         2         2           Water Pump         %         54         61         39         51           Water Pump         %         12         11         18         13                                                                                                                                                                                                                                                                                                                                                                                                                                                                                                                                                                                                                                                                                                                                                                                                                                                                                                                                                                                                                                                                                                                                                                                                                                                                                                                                                                                                                                                                                                                                                      | Fridge % 19 16 3                                                                                                                                                                                                                                                                                                                                                                                                                                                                                                                                                                                                                                                                                                                                                                                                                                                                                                                                                                                                                                                                                                                                                                                                                                                                                                                                                                                                                                                                                                                                                                                                                                                                                                                                                                                                                                                                                                                                                                                                                                                                      | 13                                                                                                                                                |
| (6)Transport         Item         %         N'duwa         Th'wila         R'gana         Mean           Car/Van         %         0         3         0         1           Truck         %         0         3         0         1           Motorbike         %         31         53         36         40           Pushbike         %         154         118         127         133           3-Wheeler         %         8         5         0         4           (7) Farm Machinary & Equipment         4         Tactor         %         0         11         6         6           2W Tractor         %         0         5         0         2           Thresher         %         0         5         0         2           Sprayer         %         54         61         39         51           Water Pump         %         12         11         18         13                                                                                                                                                                                                                                                                                                                                                                                                                                                                                                                                                                                                                                                                                                                                                                                                                                                                                                                                                                                                                                                                                                                                                                                                                                                                                                                                                                                                                                                                                                                                                                                                                                                         |                                                                                                                                                                                                                                                                                                                                                                                                                                                                                                                                                                                                                                                                                                                                                                                                                                                                                                                                                                                                                                                                                                                                                                                                                                                                                                                                                                                                                                                                                                                                                                                                                                                                                                                                                                                                                                                                                                                                                                                                                                                                                       | 26                                                                                                                                                |
| Item         %         N'duwa         Th'wila         R'gana         Mean           Car/Van         %         0         3         0         1           Truck         %         0         3         0         1           Motorbike         %         31         53         36         40           Pushbike         %         154         118         127         133           3-Wheeler         %         8         5         0         4           (7) Farm Machinary & Equipment         4         Tactor         %         0         11         6         6           2W Tractor         %         0         5         0         2           Thresher         %         0         5         0         2           Sprayer         %         54         61         39         51           Water Pump         %         12         11         3         8           Trailer         %         12         11         18         13                                                                                                                                                                                                                                                                                                                                                                                                                                                                                                                                                                                                                                                                                                                                                                                                                                                                                                                                                                                                                                                                                                                                                                                                                                                                                                                                                                                                                                                                                                                                                                                                        |                                                                                                                                                                                                                                                                                                                                                                                                                                                                                                                                                                                                                                                                                                                                                                                                                                                                                                                                                                                                                                                                                                                                                                                                                                                                                                                                                                                                                                                                                                                                                                                                                                                                                                                                                                                                                                                                                                                                                                                                                                                                                       |                                                                                                                                                   |
| Car/Van         %         0         3         0         1           Truck         %         0         3         0         1           Motorbike         %         31         53         36         40           Pushbike         %         154         118         127         133           3-Wheeler         %         8         5         0         4           (7) Farm Machinary & Equipment         4w Tractor         %         0         11         6         6           2W Tractor         %         19         29         18         22           Thresher         %         0         5         0         2           Sprayer         %         54         61         39         51           Water Pump         %         12         11         3         8           Trailer         %         12         11         18         13                                                                                                                                                                                                                                                                                                                                                                                                                                                                                                                                                                                                                                                                                                                                                                                                                                                                                                                                                                                                                                                                                                                                                                                                                                                                                                                                                                                                                                                                                                                                                                                                                                                                                              |                                                                                                                                                                                                                                                                                                                                                                                                                                                                                                                                                                                                                                                                                                                                                                                                                                                                                                                                                                                                                                                                                                                                                                                                                                                                                                                                                                                                                                                                                                                                                                                                                                                                                                                                                                                                                                                                                                                                                                                                                                                                                       | Mean                                                                                                                                              |
| Truck         %         0         3         0         1           Motorbike         %         31         53         36         40           Pushbike         %         154         118         127         133           3-Wheeler         %         8         5         0         4           (7) Farm Machinary & Equipment         4w Tractor         %         0         11         6         6           2W Tractor         %         0         11         6         6         6           2W Tractor         %         0         5         0         2           Thresher         %         0         5         0         2           Sprayer         %         54         61         39         51           Water Pump         %         12         11         3         8           Trailer         %         12         11         18         13                                                                                                                                                                                                                                                                                                                                                                                                                                                                                                                                                                                                                                                                                                                                                                                                                                                                                                                                                                                                                                                                                                                                                                                                                                                                                                                                                                                                                                                                                                                                                                                                                                                                                    |                                                                                                                                                                                                                                                                                                                                                                                                                                                                                                                                                                                                                                                                                                                                                                                                                                                                                                                                                                                                                                                                                                                                                                                                                                                                                                                                                                                                                                                                                                                                                                                                                                                                                                                                                                                                                                                                                                                                                                                                                                                                                       | 1                                                                                                                                                 |
| Motorbike         %         31         53         36         40           Pushbike         %         154         118         127         133           3-Wheeler         %         8         5         0         4           (7) Farm Machinary & Equipment         4w Tractor         %         0         111         6         6           2W Tractor         %         19         29         18         22           Thresher         %         0         5         0         2           Sprayer         %         54         61         39         51           Water Pump         %         12         11         3         8           Trailer         %         12         11         18         13                                                                                                                                                                                                                                                                                                                                                                                                                                                                                                                                                                                                                                                                                                                                                                                                                                                                                                                                                                                                                                                                                                                                                                                                                                                                                                                                                                                                                                                                                                                                                                                                                                                                                                                                                                                                                                   |                                                                                                                                                                                                                                                                                                                                                                                                                                                                                                                                                                                                                                                                                                                                                                                                                                                                                                                                                                                                                                                                                                                                                                                                                                                                                                                                                                                                                                                                                                                                                                                                                                                                                                                                                                                                                                                                                                                                                                                                                                                                                       |                                                                                                                                                   |
| Pushbike<br>3-Wheeler         %         154         118         127         133           (7) Farm Machinary & Equipment         %         8         5         0         4           (7) Farm Machinary & Equipment         4w Tractor         %         0         11         6         6           2W Tractor         %         19         29         18         22           Thresher         %         0         5         0         2           Sprayer         %         54         61         39         51           Water Pump         %         12         11         3         8           Trailer         %         12         11         18         13                                                                                                                                                                                                                                                                                                                                                                                                                                                                                                                                                                                                                                                                                                                                                                                                                                                                                                                                                                                                                                                                                                                                                                                                                                                                                                                                                                                                                                                                                                                                                                                                                                                                                                                                                                                                                                                                            |                                                                                                                                                                                                                                                                                                                                                                                                                                                                                                                                                                                                                                                                                                                                                                                                                                                                                                                                                                                                                                                                                                                                                                                                                                                                                                                                                                                                                                                                                                                                                                                                                                                                                                                                                                                                                                                                                                                                                                                                                                                                                       |                                                                                                                                                   |
| 3-Wheeler         %         8         5         0         4           (7) Farm Machinary & Equipment         4w Tractor         %         0         11         6         6           4w Tractor         %         0         11         6         6         6           2W Tractor         %         19         29         18         22           Thresher         %         0         5         0         2           Sprayer         %         54         61         39         51           Water Pump         %         12         11         3         8           Trailer         %         12         11         18         13                                                                                                                                                                                                                                                                                                                                                                                                                                                                                                                                                                                                                                                                                                                                                                                                                                                                                                                                                                                                                                                                                                                                                                                                                                                                                                                                                                                                                                                                                                                                                                                                                                                                                                                                                                                                                                                                                                         |                                                                                                                                                                                                                                                                                                                                                                                                                                                                                                                                                                                                                                                                                                                                                                                                                                                                                                                                                                                                                                                                                                                                                                                                                                                                                                                                                                                                                                                                                                                                                                                                                                                                                                                                                                                                                                                                                                                                                                                                                                                                                       | 40                                                                                                                                                |
| (7) Farm Machinary & Equipment         4w Tractor         %         0         11         6         66           2W Tractor         %         19         29         18         22           Thresher         %         0         5         0         2           Sprayer         %         54         61         39         51           Water Pump         %         12         11         3         8           Trailer         %         12         11         18         13                                                                                                                                                                                                                                                                                                                                                                                                                                                                                                                                                                                                                                                                                                                                                                                                                                                                                                                                                                                                                                                                                                                                                                                                                                                                                                                                                                                                                                                                                                                                                                                                                                                                                                                                                                                                                                                                                                                                                                                                                                                                |                                                                                                                                                                                                                                                                                                                                                                                                                                                                                                                                                                                                                                                                                                                                                                                                                                                                                                                                                                                                                                                                                                                                                                                                                                                                                                                                                                                                                                                                                                                                                                                                                                                                                                                                                                                                                                                                                                                                                                                                                                                                                       |                                                                                                                                                   |
| 4w Tractor         %         0         11         6         66           2W Tractor         %         19         29         18         22           Thresher         %         0         5         0         2           Sprayer         %         54         61         39         51           Water Pump         %         12         11         3         8           Trailer         %         12         11         18         13                                                                                                                                                                                                                                                                                                                                                                                                                                                                                                                                                                                                                                                                                                                                                                                                                                                                                                                                                                                                                                                                                                                                                                                                                                                                                                                                                                                                                                                                                                                                                                                                                                                                                                                                                                                                                                                                                                                                                                                                                                                                                                       |                                                                                                                                                                                                                                                                                                                                                                                                                                                                                                                                                                                                                                                                                                                                                                                                                                                                                                                                                                                                                                                                                                                                                                                                                                                                                                                                                                                                                                                                                                                                                                                                                                                                                                                                                                                                                                                                                                                                                                                                                                                                                       | 133                                                                                                                                               |
| 2W Tractor%19291822Thresher%0502Sprayer%54613951Water Pump%121138Trailer%12111813                                                                                                                                                                                                                                                                                                                                                                                                                                                                                                                                                                                                                                                                                                                                                                                                                                                                                                                                                                                                                                                                                                                                                                                                                                                                                                                                                                                                                                                                                                                                                                                                                                                                                                                                                                                                                                                                                                                                                                                                                                                                                                                                                                                                                                                                                                                                                                                                                                                             |                                                                                                                                                                                                                                                                                                                                                                                                                                                                                                                                                                                                                                                                                                                                                                                                                                                                                                                                                                                                                                                                                                                                                                                                                                                                                                                                                                                                                                                                                                                                                                                                                                                                                                                                                                                                                                                                                                                                                                                                                                                                                       |                                                                                                                                                   |
| Thresher%0502Sprayer%54613951Water Pump%121138Trailer%12111813                                                                                                                                                                                                                                                                                                                                                                                                                                                                                                                                                                                                                                                                                                                                                                                                                                                                                                                                                                                                                                                                                                                                                                                                                                                                                                                                                                                                                                                                                                                                                                                                                                                                                                                                                                                                                                                                                                                                                                                                                                                                                                                                                                                                                                                                                                                                                                                                                                                                                |                                                                                                                                                                                                                                                                                                                                                                                                                                                                                                                                                                                                                                                                                                                                                                                                                                                                                                                                                                                                                                                                                                                                                                                                                                                                                                                                                                                                                                                                                                                                                                                                                                                                                                                                                                                                                                                                                                                                                                                                                                                                                       | 133<br>4                                                                                                                                          |
| Sprayer         %         54         61         39         51           Water Pump         %         12         11         3         8           Trailer         %         12         11         18         13                                                                                                                                                                                                                                                                                                                                                                                                                                                                                                                                                                                                                                                                                                                                                                                                                                                                                                                                                                                                                                                                                                                                                                                                                                                                                                                                                                                                                                                                                                                                                                                                                                                                                                                                                                                                                                                                                                                                                                                                                                                                                                                                                                                                                                                                                                                                |                                                                                                                                                                                                                                                                                                                                                                                                                                                                                                                                                                                                                                                                                                                                                                                                                                                                                                                                                                                                                                                                                                                                                                                                                                                                                                                                                                                                                                                                                                                                                                                                                                                                                                                                                                                                                                                                                                                                                                                                                                                                                       | 133<br>4<br>6                                                                                                                                     |
| Water Pump         %         12         11         3         8           Trailer         %         12         11         18         13                                                                                                                                                                                                                                                                                                                                                                                                                                                                                                                                                                                                                                                                                                                                                                                                                                                                                                                                                                                                                                                                                                                                                                                                                                                                                                                                                                                                                                                                                                                                                                                                                                                                                                                                                                                                                                                                                                                                                                                                                                                                                                                                                                                                                                                                                                                                                                                                        |                                                                                                                                                                                                                                                                                                                                                                                                                                                                                                                                                                                                                                                                                                                                                                                                                                                                                                                                                                                                                                                                                                                                                                                                                                                                                                                                                                                                                                                                                                                                                                                                                                                                                                                                                                                                                                                                                                                                                                                                                                                                                       | 133<br>4<br>6<br>22                                                                                                                               |
| Trailer % 12 11 18 13                                                                                                                                                                                                                                                                                                                                                                                                                                                                                                                                                                                                                                                                                                                                                                                                                                                                                                                                                                                                                                                                                                                                                                                                                                                                                                                                                                                                                                                                                                                                                                                                                                                                                                                                                                                                                                                                                                                                                                                                                                                                                                                                                                                                                                                                                                                                                                                                                                                                                                                         |                                                                                                                                                                                                                                                                                                                                                                                                                                                                                                                                                                                                                                                                                                                                                                                                                                                                                                                                                                                                                                                                                                                                                                                                                                                                                                                                                                                                                                                                                                                                                                                                                                                                                                                                                                                                                                                                                                                                                                                                                                                                                       | 133<br>4<br>6<br>22<br>2                                                                                                                          |
|                                                                                                                                                                                                                                                                                                                                                                                                                                                                                                                                                                                                                                                                                                                                                                                                                                                                                                                                                                                                                                                                                                                                                                                                                                                                                                                                                                                                                                                                                                                                                                                                                                                                                                                                                                                                                                                                                                                                                                                                                                                                                                                                                                                                                                                                                                                                                                                                                                                                                                                                               |                                                                                                                                                                                                                                                                                                                                                                                                                                                                                                                                                                                                                                                                                                                                                                                                                                                                                                                                                                                                                                                                                                                                                                                                                                                                                                                                                                                                                                                                                                                                                                                                                                                                                                                                                                                                                                                                                                                                                                                                                                                                                       | 133<br>4<br>6<br>22<br>2<br>51                                                                                                                    |
| Reference 64 10 26 0 19                                                                                                                                                                                                                                                                                                                                                                                                                                                                                                                                                                                                                                                                                                                                                                                                                                                                                                                                                                                                                                                                                                                                                                                                                                                                                                                                                                                                                                                                                                                                                                                                                                                                                                                                                                                                                                                                                                                                                                                                                                                                                                                                                                                                                                                                                                                                                                                                                                                                                                                       |                                                                                                                                                                                                                                                                                                                                                                                                                                                                                                                                                                                                                                                                                                                                                                                                                                                                                                                                                                                                                                                                                                                                                                                                                                                                                                                                                                                                                                                                                                                                                                                                                                                                                                                                                                                                                                                                                                                                                                                                                                                                                       | 133<br>4<br>6<br>22<br>2<br>51<br>8                                                                                                               |
|                                                                                                                                                                                                                                                                                                                                                                                                                                                                                                                                                                                                                                                                                                                                                                                                                                                                                                                                                                                                                                                                                                                                                                                                                                                                                                                                                                                                                                                                                                                                                                                                                                                                                                                                                                                                                                                                                                                                                                                                                                                                                                                                                                                                                                                                                                                                                                                                                                                                                                                                               | Rotorvator         %         19         26         9                                                                                                                                                                                                                                                                                                                                                                                                                                                                                                                                                                                                                                                                                                                                                                                                                                                                                                                                                                                                                                                                                                                                                                                                                                                                                                                                                                                                                                                                                                                                                                                                                                                                                                                                                                                                                                                                                                                                                                                                                                  | 133<br>4<br>6<br>22<br>2<br>51<br>8<br>13                                                                                                         |
| Tyne Tiller         %         0         5         6         4                                                                                                                                                                                                                                                                                                                                                                                                                                                                                                                                                                                                                                                                                                                                                                                                                                                                                                                                                                                                                                                                                                                                                                                                                                                                                                                                                                                                                                                                                                                                                                                                                                                                                                                                                                                                                                                                                                                                                                                                                                                                                                                                                                                                                                                                                                                                                                                                                                                                                 | Tyne Tiller         %         0         5         6                                                                                                                                                                                                                                                                                                                                                                                                                                                                                                                                                                                                                                                                                                                                                                                                                                                                                                                                                                                                                                                                                                                                                                                                                                                                                                                                                                                                                                                                                                                                                                                                                                                                                                                                                                                                                                                                                                                                                                                                                                   | 133<br>4<br>6<br>22<br>2<br>51<br>8                                                                                                               |