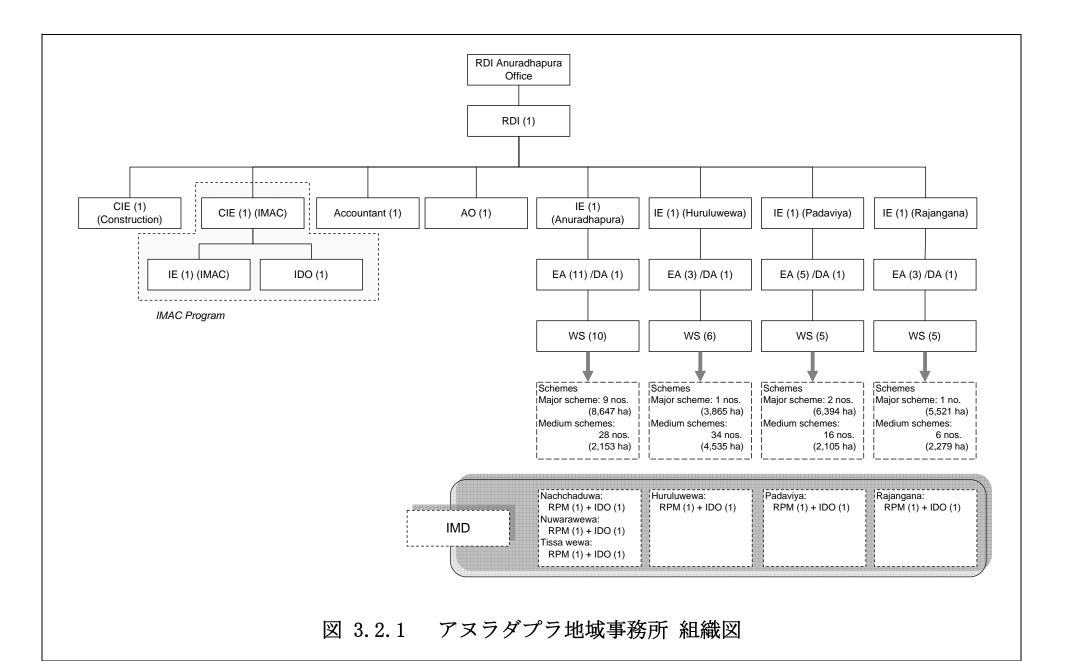

# 付 表

| Chiltren         Nos         0         0         0         0.8         0.3         0.7         0.9         0.8         0.3         0.7           Dep.Adults         Nos         0.9         0.8         0.3         0.7         1         1.1         1         1         1         1         1         1         1         1         1         1         1         1         1         1         1         1         1         1         1         1         1         1         1         1         1         1         1         1         1         1         1         1         1         1         1         1         1         1         1         1         1         1         1         1         1         1         1         1         1         1         1         1         1         1         1         1         1         1         1         1         1         1         1         1         1         1         1         1         1         1         1         1         1         1         1         1         1         1         1         1         1         1         1         1 </th <th>(1) Household Occupancy &amp; Labor Contribution         <math></math></th> <th>1.8<br/>0.8<br/>0.7<br/>1.1<br/>4.4<br/>0.4<br/>4.8<br/>1.7<br/>65<br/>12<br/>19<br/>4<br/>0.89<br/>0.54<br/>0.25<br/>0.10<br/>0.33<br/>0.25<br/>1.47<br/>2.9<br/>1.0</th>                                                                                                                                                                                                                                                                                                                                                                                                                                                                                                                                                                                                                                                                                                                                                                                                                                                                                                                                                                                                                                                                                                                                                     | (1) Household Occupancy & Labor Contribution $$                                                                                                                                                                                                                                                                                                                                                                                                                                                                                                                                                                                                                                                                                                                                                                                                                                                                                                                                                                                                                                                                                                                                                                                                                                                                                                                                                                                                                                                                                                                                                                                                                                                                                                                                                                                                                                                                                                                                                                                                                                       | 1.8<br>0.8<br>0.7<br>1.1<br>4.4<br>0.4<br>4.8<br>1.7<br>65<br>12<br>19<br>4<br>0.89<br>0.54<br>0.25<br>0.10<br>0.33<br>0.25<br>1.47<br>2.9<br>1.0 |
|-----------------------------------------------------------------------------------------------------------------------------------------------------------------------------------------------------------------------------------------------------------------------------------------------------------------------------------------------------------------------------------------------------------------------------------------------------------------------------------------------------------------------------------------------------------------------------------------------------------------------------------------------------------------------------------------------------------------------------------------------------------------------------------------------------------------------------------------------------------------------------------------------------------------------------------------------------------------------------------------------------------------------------------------------------------------------------------------------------------------------------------------------------------------------------------------------------------------------------------------------------------------------------------------------------------------------------------------------------------------------------------------------------------------------------------------------------------------------------------------------------------------------------------------------------------------------------------------------------------------------------------------------------------------------------------------------------------------------------------------------------------------------------------------------------------------------------------------------------------------------------------------------------------------------------------------------------------------------------------------------------------------------------------------------------------------------------------------------------------------------------------------------------------------------------------------------------------------------------------------------------------------------------------------------------------------------------------------------------------------------------------------------------------------------------------------------------------------------------------------------------------------------------------------------|---------------------------------------------------------------------------------------------------------------------------------------------------------------------------------------------------------------------------------------------------------------------------------------------------------------------------------------------------------------------------------------------------------------------------------------------------------------------------------------------------------------------------------------------------------------------------------------------------------------------------------------------------------------------------------------------------------------------------------------------------------------------------------------------------------------------------------------------------------------------------------------------------------------------------------------------------------------------------------------------------------------------------------------------------------------------------------------------------------------------------------------------------------------------------------------------------------------------------------------------------------------------------------------------------------------------------------------------------------------------------------------------------------------------------------------------------------------------------------------------------------------------------------------------------------------------------------------------------------------------------------------------------------------------------------------------------------------------------------------------------------------------------------------------------------------------------------------------------------------------------------------------------------------------------------------------------------------------------------------------------------------------------------------------------------------------------------------|---------------------------------------------------------------------------------------------------------------------------------------------------|
| Nucleus (Avg)         Nos         1.8         1.8         1.9         1.8           Young         Nos         0.7         0.7         0.9         0.8           Dep.Adults         Nos         0.4         0.8         1.2         1.1           Total Family         Nos         1.4         0.8         1.2         1.1           Total Household         Nos         4.4         0.4         0.4         0.4           Others         Nos         0.4         0.4         0.4         0.4           Labour Contribution for field work         Nos         1.4         1.9         1.7         4.3           (2) Land Tenue                                                                                                                                                                                                                                                                                                                                                                                                                                                                                                                                                                                                                                                                                                                                                                                                                                                                                                                                                                                                                                                                                                                                                                                                                                                                                                                                                                                                                                                                                                                                                                                                                                                                                                                                                                                                                                                                                                                | Nucleus (Avg)<br>Children         Nos         1.8         1.8         1.9           Young         Nos         0.7         0.7         0.9           Dep.Adults         Nos         0.7         0.7         0.9           Dep.Adults         Nos         0.4         0.8         0.3           Indi.Adults         Nos         0.4         0.4         0.4           Others         Nos         0.4         0.4         0.4           Total Family         Nos         0.4         0.4         0.4           Total Family         Nos         0.4         0.4         0.4           Total Family         Nos         1.4         1.9         1.7           Labour Contribution for field work         Nos         1.4         1.9         1.7           Der Adults         Nos         2.4         11         0         1.1           Tennent         %         2.8         2.1         11         1.1           Thattumaru         %         4         8         0           Own (inherit/purch)         %         4         8         0           Own (inherit/purch)         ha         0.41         0.28         0.29                                                                                                                                                                                                                                                                                                                                                                                                                                                                                                                                                                                                                                                                                                                                                                                                                                                                                                                                                              | 0.8<br>0.7<br>1.1<br>4.4<br>0.4<br>4.8<br>1.7<br>65<br>12<br>19<br>4<br>0.89<br>0.54<br>0.25<br>0.10<br>0.33<br>0.25<br>1.47<br>2.9<br>1.0        |
| Children         Nos         0         0         0         0         0         0         0         0         0         0         0         0         0         0         0         0         0         0         0         0         0         0         0         0         0         0         0         0         0         0         0         0         0         0         0         0         0         0         0         0         0         0         0         0         0         0         0         0         0         0         0         0         0         0         0         0         0         0         0         0         0         0         0         0         0         0         0         0         0         0         0         0         0         0         0         0         0         0         0         0         0         0         0         0         0         0         0         0         0         0         0         0         0         0         0         0         0         0         0         0         0         0         0         0                                                                                                                                                                                                                                                                                                                                                                                                                                                                                                                                                                                                                                                                                                                                                                                                                                                                                                                                                                                                                                                                                                                                                                                                                                                                                                                                                                                                                                          | Children         Nos         0           Young         Nos         0.7         0.7         0.9           Dep.Adults         Nos         0.4         0.8         0.3           Indi.Adults         Nos         0.4         0.8         1.2           Total Family         Nos         0.4         0.4         0.4           Others         Nos         0.4         0.4         0.4           Total Household         Nos         5.2         4.5         4.7           Labour Contribution for field work         Nos         1.4         1.9         1.7           (2) Land Tenure                                                                                                                                                                                                                                                                                                                                                                                                                                                                                                                                                                                                                                                                                                                                                                                                                                                                                                                                                                                                                                                                                                                                                                                                                                                                                                                                                                                                                                                                                                    | 0.8<br>0.7<br>1.1<br>4.4<br>0.4<br>4.8<br>1.7<br>65<br>12<br>19<br>4<br>0.89<br>0.54<br>0.25<br>0.10<br>0.33<br>0.25<br>1.47<br>2.9<br>1.0        |
| Young         Nos         0.7         0.7         0.9         3         0.0           Indi-Adults         Nos         1.4         0.8         1.2         1.1           Total Family         Nos         4.4         0.4         0.4         0.4           Otlers         Nos         0.4         0.4         0.4         0.4           Iotal Homschol         Nos         5.2         4.5         4.7         4.8           Labour Contribution for field work         Nos         1.1         9         1.0         9           Land Tennere                                                                                                                                                                                                                                                                                                                                                                                                                                                                                                                                                                                                                                                                                                                                                                                                                                                                                                                                                                                                                                                                                                                                                                                                                                                                                                                                                                                                                                                                                                                                                                                                                                                                                                                                                                                                                                                                                                                                                                                                | Young         Nos         0.7         0.7         0.9           Dep.Adults         Nos         0.9         0.8         0.3           Indi.Adults         Nos         0.4         0.8         1.2           Total Family         Nos         4.8         4.1         4.3           Others         Nos         0.4         0.4         4.7           Labour Contribution for field work         Nos         1.4         1.9         1.7           C) Land Tenure                                                                                                                                                                                                                                                                                                                                                                                                                                                                                                                                                                                                                                                                                                                                                                                                                                                                                                                                                                                                                                                                                                                                                                                                                                                                                                                                                                                                                                                                                                                                                                                                                        | 0.7<br>1.1<br>4.4<br>0.4<br>4.8<br>1.7<br>65<br>12<br>19<br>4<br>0.89<br>0.54<br>0.25<br>0.10<br>0.33<br>0.25<br>1.47<br>2.9<br>1.0               |
| Dep.Aulis         Nos         0.9         0.8         0.3         0.7           Indi.Aulis         Nos         1.4         0.8         1.2         1.1           Total Family         Nos         4.8         4.1         4.3         4.4           Others         Nos         5.2         4.5         4.7         4.8           Labour Contribution for field work         Nos         1.4         1.9         1.7         1.7           C) Land Tenure                                                                                                                                                                                                                                                                                                                                                                                                                                                                                                                                                                                                                                                                                                                                                                                                                                                                                                                                                                                                                                                                                                                                                                                                                                                                                                                                                                                                                                                                                                                                                                                                                                                                                                                                                                                                                                                                                                                                                                                                                                                                                      | $\begin{tabular}{ c c c c c c c } \hline Dep Adults & Nos & 0.9 & 0.8 & 0.3 \\ Indi.Adults & Nos & 1.4 & 0.8 & 1.2 \\ Total Family & Nos & 0.4 & 0.4 & 0.4 \\ \hline Total Household & Nos & 0.4 & 0.4 & 0.4 \\ \hline Total Household & Nos & 1.4 & 1.9 & 1.7 \\ \hline Labour Contribution for field work & Nos & 1.4 & 1.9 & 1.7 \\ \hline C) Land Tenure & & & & & & & & & & & & & & & & & & &$                                                                                                                                                                                                                                                                                                                                                                                                                                                                                                                                                                                                                                                                                                                                                                                                                                                                                                                                                                                                                                                                                                                                                                                                                                                                                                                                                                                                                                                                                                                                                                                                                                                                                   | 0.7<br>1.1<br>4.4<br>0.4<br>4.8<br>1.7<br>65<br>12<br>19<br>4<br>0.89<br>0.54<br>0.25<br>0.10<br>0.33<br>0.25<br>1.47<br>2.9<br>1.0               |
| Indi.Adults         Nos         1.4         0.8         1.2         1.1           Total Family         Nos         0.4         0.4         0.4         0.4         0.4           Total Tousehol         Nos         0.4         0.4         0.4         0.4         0.4           Labour Couribution for field work         Nos         1.4         1.9         1.7         7.43           Canal Tenue                                                                                                                                                                                                                                                                                                                                                                                                                                                                                                                                                                                                                                                                                                                                                                                                                                                                                                                                                                                                                                                                                                                                                                                                                                                                                                                                                                                                                                                                                                                                                                                                                                                                                                                                                                                                                                                                                                                                                                                                                                                                                                                                        | Indi. Adults         Nos         1.4         0.8         1.2           Total Family         Nos         4.8         4.1         4.3           Others         Nos         0.4         0.4         0.4           Total Household         Nos         5.2         4.5         4.7           Labour Contribution for field work         Nos         1.4         1.9         1.7           (2) Land Tenure         Own (inherit/purch)         %         44         60         89           Leased in         %         28         21         11         0         Total Family         %         4         8         0           (3) Farm Holding         Inrigated (sub-total)         ha         1.10         0.91         0.05         -0.01         -0.16         0.03           - Tenant         ha         0.41         0.28         0.29         0.16         0.03         -16         0.3         0.10         0.16         0.03           - Tenant         ha         0.10         0.16         0.03         0         0         1.12         (4) (a) House Condition                                                                                                                                                                                                                                                                                                                                                                                                                                                                                                                                                                                                                                                                                                                                                                                                                                                                                                                                                                                                            | 1.1<br>4.4<br>0.4<br>4.8<br>1.7<br>65<br>12<br>19<br>4<br>0.89<br>0.54<br>0.25<br>0.10<br>0.33<br>0.25<br>1.47<br>2.9<br>1.0                      |
| Indi.Adults         Nos         1.4         0.8         1.2         1.1           Total Family         Nos         0.4         0.4         0.4         0.4         0.4           Total Tousehol         Nos         0.4         0.4         0.4         0.4         0.4           Labour Couribution for field work         Nos         1.4         1.9         1.7         7.43           Canal Tenue                                                                                                                                                                                                                                                                                                                                                                                                                                                                                                                                                                                                                                                                                                                                                                                                                                                                                                                                                                                                                                                                                                                                                                                                                                                                                                                                                                                                                                                                                                                                                                                                                                                                                                                                                                                                                                                                                                                                                                                                                                                                                                                                        | Indi. Adults         Nos         1.4         0.8         1.2           Total Family         Nos         4.8         4.1         4.3           Others         Nos         0.4         0.4         0.4           Total Household         Nos         5.2         4.5         4.7           Labour Contribution for field work         Nos         1.4         1.9         1.7           (2) Land Tenure         Own (inherit/purch)         %         44         60         89           Leased in         %         28         21         11         0         Total Family         %         4         8         0           (3) Farm Holding         Inrigated (sub-total)         ha         1.10         0.91         0.05         -0.01         -0.16         0.03           - Tenant         ha         0.41         0.28         0.29         0.16         0.03         -16         0.3         0.10         0.16         0.03           - Tenant         ha         0.10         0.16         0.03         0         0         1.12         (4) (a) House Condition                                                                                                                                                                                                                                                                                                                                                                                                                                                                                                                                                                                                                                                                                                                                                                                                                                                                                                                                                                                                            | 4.4<br>0.4<br>4.8<br>1.7<br>65<br>12<br>19<br>4<br>0.89<br>0.54<br>0.25<br>0.10<br>0.33<br>0.25<br>1.47<br>2.9<br>1.0                             |
| Total Family<br>Others         Nos         4.4         4.1         4.3         4.4           Others         Nos         5.2         4.5         4.7         4.8           Labour Contribution for field work         Nos         5.2         4.5         4.7         4.8           Labour Contribution for field work         Nos         5.2         4.5         4.7         4.8           Lassed Out furpurch)         %         4.4         60         89         60         10           Ternent         %         24         10         0         11         19           Thatumaru         %         4         8         01         0.1         10         10           Ternant         ha         0.40         0.25         0.83         0.10         0.22         0.33           -Leased         ha         0.10         0.16         0.03         0.29         0.33           -Leased         ha         0.23         0.34         0.18         0.10         0.10         1.0         1.0           Homestend         ha         0.24         0.23         0.34         3.3         2.2           Total         ha         0.24         0.21                                                                                                                                                                                                                                                                                                                                                                                                                                                                                                                                                                                                                                                                                                                                                                                                                                                                                                                                                                                                                                                                                                                                                                                                                                                                                                                                                                                         | Total Family<br>Others         Nos         4.8         4.1         4.3<br>0.4           Others         Nos         0.4         0.4         0.4           Total Household         Nos         5.2         4.5         4.7           Labour Contribution for field work         Nos         1.4         1.9         1.7           (2) Land Tenure                                                                                                                                                                                                                                                                                                                                                                                                                                                                                                                                                                                                                                                                                                                                                                                                                                                                                                                                                                                                                                                                                                                                                                                                                                                                                                                                                                                                                                                                                                                                                                                                                                                                                                                                       | 0.4<br>4.8<br>1.7<br>65<br>12<br>19<br>4<br>0.89<br>0.54<br>0.25<br>0.10<br>0.33<br>0.25<br>1.47<br>2.9<br>1.0                                    |
| Others         Nos         0.4         0.4         0.4         0.4         0.4         0.4         0.4         0.4         0.4         0.4         0.4         0.4         0.4         0.4         0.4         0.4         0.4         0.4         0.4         0.4         0.4         0.4         0.5         2.4         5.4         4.7         4.8           Land Temure         W         2.4         1.4         0.9         0.65         0.8         0.4         0.9         0.65         0.8         0.4         0.9         0.65         0.8         0.4         0.9         0.65         0.8         0.8         0.4         0.9         0.65         0.8         0.8         0.6         0.8         0.9         0.65         0.8         0.8         0.6         0.8         0.9         0.6         0.8         0.9         0.4         0.23         0.33         0.10         0.0.2         0.33         0.10         0.02         0.3         0.01         0.0         0.6         0.8         0.8         0.8         0.8         0.8         0.8         0.8         0.8         0.8         0.8         0.8         0.8         0.8         0.8         0.8         0.8         0.8 <td>Others         Nos         0.4         0.4         0.4           Total Household         Nos         5.2         4.5         4.7           Labour Contribution for field work         Nos         1.4         1.9         1.7           (2) Land Tenure         0wn (inherit/purch)         %         4.4         60         89           Leased in         %         2.4         11         0         7         1.1         1.1           Thattumaru         %         2.8         2.1         1.1         1         1.1         0           (3) Farm Holding         -         -         0.4         8         0         0.52         0.13         0.10         0.65         -         0.52         0.13         0.10         -         0.65         -         0.8         0.02         0.7         0.34         0.16         0.03         Homestead         ha         0.10         0.16         0.03         Homestead         ha         0.10         0.16         0.03         Homestead         ha         0.12         0.34         0.18         0.18         0.18         0.10         1.0         1.0         1.0         1.0         1.0         1.0         1.0         1.0</td> <td>0.4<br/>4.8<br/>1.7<br/>65<br/>12<br/>19<br/>4<br/>0.89<br/>0.54<br/>0.25<br/>0.10<br/>0.33<br/>0.25<br/>1.47<br/>2.9<br/>1.0</td> | Others         Nos         0.4         0.4         0.4           Total Household         Nos         5.2         4.5         4.7           Labour Contribution for field work         Nos         1.4         1.9         1.7           (2) Land Tenure         0wn (inherit/purch)         %         4.4         60         89           Leased in         %         2.4         11         0         7         1.1         1.1           Thattumaru         %         2.8         2.1         1.1         1         1.1         0           (3) Farm Holding         -         -         0.4         8         0         0.52         0.13         0.10         0.65         -         0.52         0.13         0.10         -         0.65         -         0.8         0.02         0.7         0.34         0.16         0.03         Homestead         ha         0.10         0.16         0.03         Homestead         ha         0.10         0.16         0.03         Homestead         ha         0.12         0.34         0.18         0.18         0.18         0.10         1.0         1.0         1.0         1.0         1.0         1.0         1.0         1.0                                                                                                                                                                                                                                                                                                                                                                                                                                                                                                                                                                                                                                                                                                                                                                                                                                                                                               | 0.4<br>4.8<br>1.7<br>65<br>12<br>19<br>4<br>0.89<br>0.54<br>0.25<br>0.10<br>0.33<br>0.25<br>1.47<br>2.9<br>1.0                                    |
| Total Household         Nos         5.2         4.5         4.7         4.8           Labor Contribution for field work         Nos         1.4         1.9         1.7         7.7           (2) Land Tenure                                                                                                                                                                                                                                                                                                                                                                                                                                                                                                                                                                                                                                                                                                                                                                                                                                                                                                                                                                                                                                                                                                                                                                                                                                                                                                                                                                                                                                                                                                                                                                                                                                                                                                                                                                                                                                                                                                                                                                                                                                                                                                                                                                                                                                                                                                                                 | $\begin{tabular}{ c c c c c c c c c c c c c c c c c c c$                                                                                                                                                                                                                                                                                                                                                                                                                                                                                                                                                                                                                                                                                                                                                                                                                                                                                                                                                                                                                                                                                                                                                                                                                                                                                                                                                                                                                                                                                                                                                                                                                                                                                                                                                                                                                                                                                                                                                                                                                              | 4.8<br>1.7<br>65<br>12<br>19<br>4<br>0.89<br>0.54<br>0.25<br>0.10<br>0.33<br>0.25<br>1.47<br>2.9<br>1.0                                           |
| Labour Contribution for field work         Nos         1.4         1.9         1.7         1.7           (2) Land Tenure         Own (induct/purch)<br>Leased in         %         44         60         89         66           Tennent         %         28         21         11         09           Tennent         %         28         21         11         09           Thigued (sub-total)         ha         0.10         0.91         0.65         0.88           -Own         ha         0.52         0.13         0.10         0.23           -Leased         ha         0.41         0.28         0.29         0.33           -Leased         ha         0.41         0.28         0.29         0.33           Other         ha         0.41         0.28         0.29         0.33           Other         ha         0.41         0.28         0.29         0.33           Other         ha         0.41         0.10         0.10         0.10           Ionise         Nos         2.6         2.8         3.3         2.2           (d) (a) House condition         Total         Nos         1.0         1.0         1.0                                                                                                                                                                                                                                                                                                                                                                                                                                                                                                                                                                                                                                                                                                                                                                                                                                                                                                                                                                                                                                                                                                                                                                                                                                                                                                                                                                                                 | Labour Contribution for field work         Nos         1.4         1.9         1.7           (2) Land Tenure         Own (inherit/purch)         %         44         60         89           Leased in         %         28         21         11         0           Tennent         %         28         21         11         0           Totaltumaru         %         4         8         0           (3) Farm Holding           Irrigated (sub-total)         ha         1.10         0.91         0.65           -Own         ha         0.48         0.62         0.52           -Tenant         ha         0.10         0.16         0.03           Homestead         ha         0.10         0.16         0.03           Other         ha         0.23         0.34         0.18           Total         ha         1.74         1.54         1.12           (4) (a) House condition         Total         Nos         2.6         2.8         3.3           Total         %         88.0         66.7         63.6         63.6           Common Wells         %         12.0         5.7         12.1         10 <td>1.7<br/>65<br/>12<br/>19<br/>4<br/>0.89<br/>0.54<br/>0.25<br/>0.10<br/>0.33<br/>0.25<br/>1.47<br/>2.9<br/>1.0</td>                                                                                                                                                                                                                                                                                                                                                                                                                                                                                                                                                                                                                                                                                                                                                                                                                                  | 1.7<br>65<br>12<br>19<br>4<br>0.89<br>0.54<br>0.25<br>0.10<br>0.33<br>0.25<br>1.47<br>2.9<br>1.0                                                  |
| (2) Land Tenure         Own (inherit/purch)         %         44         60         89         65           Lesset in         %         24         11         0         10           Tennent         %         28         21         11         0         10           Tennent         %         28         21         11         09         10           (3) Farm Holding         ina         1.00         0.91         0.65         0.89           -Own         ha         0.48         0.62         0.52         0.53           -Tenant         ha         0.10         0.16         0.03         0.10           Homestead         ha         0.14         0.22         0.29         0.33           Other         ha         0.74         1.54         1.12         1.47           (4) (a) House Condition              0.18         0.23         0.33         0.10         1.0         1.0         1.0         1.0         1.0         1.0         1.0         1.0         1.0         1.0         1.0         1.0         1.0         1.0         1.0         1.0         1.0         1.0                                                                                                                                                                                                                                                                                                                                                                                                                                                                                                                                                                                                                                                                                                                                                                                                                                                                                                                                                                                                                                                                                                                                                                                                                                                                                                                                                                                                                                                | (2) Land Tenure         Own (inherit/purch)         %         44         60         89           Leased in         %         24         11         0           Tennent         %         28         21         11           (3) Farm Holding         Irrigated (sub-total)         ha         0.44         8         0           -Own         ha         0.48         0.62         0.52         0.13         0.10           -Denant         ha         0.52         0.13         0.10         0.16         0.03           -Tenant         ha         0.41         0.23         0.34         0.18           Total         ha         1.74         1.54         1.12           (4) (a) House Condition                                                                                                                                                                                                                                                                                                                                                                                                                                                                                                                                                                                                                                                                                                                                                                                                                                                                                                                                                                                                                                                                                                                                                                                                                                                                                                                                                                                  | 65<br>12<br>19<br>4<br>0.89<br>0.54<br>0.25<br>0.10<br>0.33<br>0.25<br>1.47<br>2.9<br>1.0                                                         |
| Own (inherit/purch)         %         44         60         89         66           Leased in         %         28         21         11         09           Tennent         %         28         21         11         09           (3) Farm Holding         irrigated (sub-total)         ha         0.04         8         0         4           (3) Farm Holding         irrigated (sub-total)         ha         0.10         0.52         0.53           -Own         ha         0.52         0.13         0.10         0.25           -Leased         ha         0.10         0.16         0.03         0.04           Homestead         ha         0.17         1.54         1.12         1.47           (4) (a) House Condition         -         -         -         -         -         -         -         -         -         -         -         -         -         -         -         -         -         -         -         -         -         -         -         -         -         -         -         -         -         -         -         -         -         -         -         -         -         -                                                                                                                                                                                                                                                                                                                                                                                                                                                                                                                                                                                                                                                                                                                                                                                                                                                                                                                                                                                                                                                                                                                                                                                                                                                                                                                                                                                                         | $\begin{tabular}{ c c c c c c c c c c c c c c c c c c c$                                                                                                                                                                                                                                                                                                                                                                                                                                                                                                                                                                                                                                                                                                                                                                                                                                                                                                                                                                                                                                                                                                                                                                                                                                                                                                                                                                                                                                                                                                                                                                                                                                                                                                                                                                                                                                                                                                                                                                                                                              | 12<br>19<br>4<br>0.89<br>0.54<br>0.25<br>0.10<br>0.33<br>0.25<br>1.47<br>2.9<br>1.0                                                               |
| Lessed in Tennent         %         24         11         0         11           Tennent         %         28         21         11         19           Trigated (sub-total)         ha         1.10         0.01         0.65         0.89           -Own         ha         0.48         0.62         0.52         0.53           -Tennat         ha         0.22         0.13         0.10         0.23           -Lessed         ha         0.10         0.16         0.03         0.01           Homestead         ha         0.23         0.34         0.18         0.22           Total         ha         0.26         2.8         3.3         2.2           Total         ha         0.26         2.8         3.3         2.2           Total         ha         0.21         0.10         1.0         1.0         1.0           Water Supply %         Own Wells         %         20.0         58.3         39.4         30.2           Tube Wells         %         12.0         57         12.1         99           (b) House construction         Tube Wells         %         20.0         58.3         39.4         30.2<                                                                                                                                                                                                                                                                                                                                                                                                                                                                                                                                                                                                                                                                                                                                                                                                                                                                                                                                                                                                                                                                                                                                                                                                                                                                                                                                                                                                   | $\begin{tabular}{ c c c c c c } \hline Leased in & 96 & 24 & 11 & 0 \\ \hline Tennent & 96 & 28 & 21 & 11 \\ \hline Thatumaru & 96 & 4 & 8 & 0 \\ \hline (3) Farm Holding & & & & & & & & & & & & & & & & & & &$                                                                                                                                                                                                                                                                                                                                                                                                                                                                                                                                                                                                                                                                                                                                                                                                                                                                                                                                                                                                                                                                                                                                                                                                                                                                                                                                                                                                                                                                                                                                                                                                                                                                                                                                                                                                                                                                      | 12<br>19<br>4<br>0.89<br>0.54<br>0.25<br>0.10<br>0.33<br>0.25<br>1.47<br>2.9<br>1.0                                                               |
| Tennent         %         28         21         11         99           (3) Farm Holding         Irrigatel (sub-total)         ha         0.10         0.91         0.65         0.89           -Own         ha         0.48         0.62         0.52         0.53         0.54           -Tenant         ha         0.22         0.13         0.010         0.02         0.33         0.010         0.02         0.33         0.010         0.02         0.33         0.010         0.050         0.02         0.33         0.010         0.050         0.02         0.33         0.010         0.050         0.02         0.33         0.010         0.050         0.050         0.050         0.050         0.050         0.050         0.050         0.050         0.050         0.050         0.050         0.050         0.050         0.050         0.050         0.050         0.050         0.050         0.050         0.050         0.050         0.050         0.050         0.050         0.050         0.050         0.050         0.050         0.050         0.050         0.050         0.050         0.050         0.050         0.050         0.050         0.050         0.050         0.050         0.050         0.050<                                                                                                                                                                                                                                                                                                                                                                                                                                                                                                                                                                                                                                                                                                                                                                                                                                                                                                                                                                                                                                                                                                                                                                                                                                                                                                | Tennent<br>Thattumaru         %         28         21         11<br>Nattumaru           (3) Farm Holding         Irrigated (sub-total)         ha         1.10         0.91         0.65           -Own         ha         0.48         0.62         0.52         0.52         0.13         0.10           -Jenant         ha         0.10         0.16         0.03         Homestead         ha         0.10         0.16         0.03           Homestead         ha         0.10         0.16         0.03         Homestead         ha         0.23         0.34         0.18           Other         ha         0.23         0.34         0.18         0.10         1.0         1.12           (4) (a) House Condition         Nos         2.6         2.8         3.3         Toilet         Nos         1.0         1.0           Water Supply %         0         0         1.0         1.0         1.0         1.0           Water Supply %         %         12.0         5.7         12.1         (b) House construction                                                                                                                                                                                                                                                                                                                                                                                                                                                                                                                                                                                                                                                                                                                                                                                                                                                                                                                                                                                                                                                  | 19<br>4<br>0.89<br>0.54<br>0.25<br>0.10<br>0.33<br>0.25<br>1.47<br>2.9<br>1.0                                                                     |
| Thatumaru         %         4         8         0         4           (3) Farm Holding         Irrigated (sub-total)         ha         1.10         0.91         0.65         0.89           -Own         ha         0.48         0.62         0.52         0.54         0.52         0.54           -Tenant         ha         0.52         0.13         0.10         0.22         0.23         0.016         0.023           Homestead         ha         0.41         0.22         0.29         0.03         0.016           Homestead         ha         0.23         0.34         0.18         0.25           Total         ha         1.74         1.54         1.12         1.47           (4) (a) House Condition         Total         ha         0.77         1.21         1.43           Own Wells         %         88.0         66.7         63.6         72.8           Own Wells         %         1.0         1.0         1.0         1.0           Mater Supply %         0         3         3         7.3         7.2.1         9.9           (b) House construction         Tote Wells         %         16         3         3 <td< td=""><td>Thatumaru         %         4         8         0           (3) Farm Holding        </td><td>4<br/>0.89<br/>0.54<br/>0.25<br/>0.10<br/>0.33<br/>0.25<br/>1.47<br/>2.9<br/>1.0</td></td<>                                                                                                                                                                                                                                                                                                                                                                                                                                                                                                                                                                                                                                                                                                                                                                                                                                                                                                                                                                                                                                                                                                                                                                                  | Thatumaru         %         4         8         0           (3) Farm Holding                                                                                                                                                                                                                                                                                                                                                                                                                                                                                                                                                                                                                                                                                                                                                                                                                                                                                                                                                                                                                                                                                                                                                                                                                                                                                                                                                                                                                                                                                                                                                                                                                                                                                                                                                                                                                                                                                                                                                                                                          | 4<br>0.89<br>0.54<br>0.25<br>0.10<br>0.33<br>0.25<br>1.47<br>2.9<br>1.0                                                                           |
| (3) Farm Holding         initial (sub-total)         ha         1.10         0.01         0.652         0.88           -Own         ha         0.48         0.62         0.52         0.53           -Tenant         ha         0.48         0.62         0.52         0.53           -teased         ha         0.10         0.16         0.03         0.01           Homestead         ha         0.41         0.28         0.29         0.33           Other         ha         0.23         0.34         0.18         0.22           Total         ha         0.74         1.12         1.47           (4) (a) House Condition                                                                                                                                                                                                                                                                                                                                                                                                                                                                                                                                                                                                                                                                                                                                                                                                                                                                                                                                                                                                                                                                                                                                                                                                                                                                                                                                                                                                                                                                                                                                                                                                                                                                                                                                                                                                                                                                                                            | (3) Farm Holding       Irrigated (sub-total)       ha       1.10       0.91       0.65         -Own       ha       0.48       0.62       0.52         -Tenant       ha       0.10       0.16       0.03         -Leased       ha       0.10       0.16       0.03         Homestead       ha       0.10       0.16       0.03         Other       ha       0.23       0.34       0.18         Total       ha       1.74       1.54       1.12         (4) (a) House Condition       Nos       2.6       2.8       3.3         Toilet       Nos       1.0       1.0       1.0         Water Supply %       0       0.0       58.3       39.4         Own Wells       %       20.0       58.3       39.4         Tube Wells       %       12.0       5.7       12.1         (b) House construction       6       3       3       3         Asbestos       %       28       36       91         Walls       %       28       36       91         Walls       %       36       36       46         Brick + Plastered       %       36 </td <td>0.89<br/>0.54<br/>0.25<br/>0.10<br/>0.33<br/>0.25<br/>1.47<br/>2.9<br/>1.0</td>                                                                                                                                                                                                                                                                                                                                                                                                                                                                                                                                                                                                                                                                                                                                                                                                                                                                                                                                                            | 0.89<br>0.54<br>0.25<br>0.10<br>0.33<br>0.25<br>1.47<br>2.9<br>1.0                                                                                |
| Irrigated (sub-total)         ha         1.10         0.91         0.65         0.89           -Own         ha         0.48         0.62         0.52         0.53         0.10         0.25           -Leased         ha         0.10         0.16         0.03         0.01           Homestead         ha         0.14         0.28         0.29         0.33           Other         ha         0.23         0.34         0.18         0.22           Total         ha         1.74         1.54         1.12         1.47           (9) (a) House Condition                                                                                                                                                                                                                                                                                                                                                                                                                                                                                                                                                                                                                                                                                                                                                                                                                                                                                                                                                                                                                                                                                                                                                                                                                                                                                                                                                                                                                                                                                                                                                                                                                                                                                                                                                                                                                                                                                                                                                                              | $\begin{tabular}{ c c c c c c c c c c c c c c c c c c c$                                                                                                                                                                                                                                                                                                                                                                                                                                                                                                                                                                                                                                                                                                                                                                                                                                                                                                                                                                                                                                                                                                                                                                                                                                                                                                                                                                                                                                                                                                                                                                                                                                                                                                                                                                                                                                                                                                                                                                                                                              | 0.54<br>0.25<br>0.10<br>0.33<br>0.25<br>1.47<br>2.9<br>1.0                                                                                        |
|                                                                                                                                                                                                                                                                                                                                                                                                                                                                                                                                                                                                                                                                                                                                                                                                                                                                                                                                                                                                                                                                                                                                                                                                                                                                                                                                                                                                                                                                                                                                                                                                                                                                                                                                                                                                                                                                                                                                                                                                                                                                                                                                                                                                                                                                                                                                                                                                                                                                                                                                               | $\begin{tabular}{ c c c c c c c c c c c c c c c c c c c$                                                                                                                                                                                                                                                                                                                                                                                                                                                                                                                                                                                                                                                                                                                                                                                                                                                                                                                                                                                                                                                                                                                                                                                                                                                                                                                                                                                                                                                                                                                                                                                                                                                                                                                                                                                                                                                                                                                                                                                                                              | 0.54<br>0.25<br>0.10<br>0.33<br>0.25<br>1.47<br>2.9<br>1.0                                                                                        |
| -Franat         ha         0.62         0.13         0.10         0.025           -Leased         ha         0.10         0.16         0.03         0.00           Homestead         ha         0.23         0.29         0.33         0.16           Other         ha         0.23         0.34         0.18         0.225           Total         ha         0.24         0.34         0.12         1.12           (4) (a) House Condition                                                                                                                                                                                                                                                                                                                                                                                                                                                                                                                                                                                                                                                                                                                                                                                                                                                                                                                                                                                                                                                                                                                                                                                                                                                                                                                                                                                                                                                                                                                                                                                                                                                                                                                                                                                                                                                                                                                                                                                                                                                                                                  | $\begin{tabular}{ c c c c c c c c c c c c c c c c c c c$                                                                                                                                                                                                                                                                                                                                                                                                                                                                                                                                                                                                                                                                                                                                                                                                                                                                                                                                                                                                                                                                                                                                                                                                                                                                                                                                                                                                                                                                                                                                                                                                                                                                                                                                                                                                                                                                                                                                                                                                                              | 0.25<br>0.10<br>0.33<br>0.25<br>1.47<br>2.9<br>1.0                                                                                                |
| I-cased<br>Homestead<br>Other         ha         0.10         0.16         0.03         0.10           Homestead<br>Other         ha         0.41         0.28         0.29         0.33           Total         ha         1.74         1.54         1.12         1.47           (4) (a) House Condition                                                                                                                                                                                                                                                                                                                                                                                                                                                                                                                                                                                                                                                                                                                                                                                                                                                                                                                                                                                                                                                                                                                                                                                                                                                                                                                                                                                                                                                                                                                                                                                                                                                                                                                                                                                                                                                                                                                                                                                                                                                                                                                                                                                                                                     | Leased         ha         0.10         0.16         0.03           Homestead         ha         0.41         0.28         0.29           Other         ha         0.23         0.34         0.18           Total         ha         1.74         1.54         1.12           (4) (a) House Condition                                                                                                                                                                                                                                                                                                                                                                                                                                                                                                                                                                                                                                                                                                                                                                                                                                                                                                                                                                                                                                                                                                                                                                                                                                                                                                                                                                                                                                                                                                                                                                                                                                                                                                                                                                                  | 0.10<br>0.33<br>0.25<br>1.47<br>2.9<br>1.0                                                                                                        |
| Homestead<br>Other         ha         0.41         0.28         0.29         0.33           Other         Intal         Inta         0.14         0.12         1.42           (4) (a) House Condition                                                                                                                                                                                                                                                                                                                                                                                                                                                                                                                                                                                                                                                                                                                                                                                                                                                                                                                                                                                                                                                                                                                                                                                                                                                                                                                                                                                                                                                                                                                                                                                                                                                                                                                                                                                                                                                                                                                                                                                                                                                                                                                                                                                                                                                                                                                                         | $\begin{tabular}{ c c c c c c c c c c c c c c c c c c c$                                                                                                                                                                                                                                                                                                                                                                                                                                                                                                                                                                                                                                                                                                                                                                                                                                                                                                                                                                                                                                                                                                                                                                                                                                                                                                                                                                                                                                                                                                                                                                                                                                                                                                                                                                                                                                                                                                                                                                                                                              | 0.33<br>0.25<br>1.47<br>2.9<br>1.0                                                                                                                |
|                                                                                                                                                                                                                                                                                                                                                                                                                                                                                                                                                                                                                                                                                                                                                                                                                                                                                                                                                                                                                                                                                                                                                                                                                                                                                                                                                                                                                                                                                                                                                                                                                                                                                                                                                                                                                                                                                                                                                                                                                                                                                                                                                                                                                                                                                                                                                                                                                                                                                                                                               | $\begin{tabular}{ c c c c c c c c c c c c c c c c c c c$                                                                                                                                                                                                                                                                                                                                                                                                                                                                                                                                                                                                                                                                                                                                                                                                                                                                                                                                                                                                                                                                                                                                                                                                                                                                                                                                                                                                                                                                                                                                                                                                                                                                                                                                                                                                                                                                                                                                                                                                                              | 0.25<br>1.47<br>2.9<br>1.0                                                                                                                        |
| Total         ha         1.74         1.54         1.12         1.47           (4) (a) House Condition         Noos         2.6         2.8         3.3         2.9           Toilt         Noos         1.0         1.0         1.0         1.0         1.0           Water Supply %         Own Wells         %         28.0         66.7         63.6         72.8           Common Wells         %         20.0         58.3         39.4         39.2         12.1         9.9           (b) House construction                                                                                                                                                                                                                                                                                                                                                                                                                                                                                                                                                                                                                                                                                                                                                                                                                                                                                                                                                                                                                                                                                                                                                                                                                                                                                                                                                                                                                                                                                                                                                                                                                                                                                                                                                                                                                                                                                                                                                                                                                          | $\begin{tabular}{ c c c c c c c c c c c c c c c c c c c$                                                                                                                                                                                                                                                                                                                                                                                                                                                                                                                                                                                                                                                                                                                                                                                                                                                                                                                                                                                                                                                                                                                                                                                                                                                                                                                                                                                                                                                                                                                                                                                                                                                                                                                                                                                                                                                                                                                                                                                                                              | 1.47<br>2.9<br>1.0                                                                                                                                |
| (4) (a) House Condition         Nos         2.6         2.8         3.3         2.7           Toilet         Nos         1.0         1.0         1.0         1.0         1.0           Water Supply %         0         1.0         1.0         1.0         1.0         1.0           Own Wells         %         20.0         58.3         39.4         39.2           Tube Wells         %         12.0         5.7         12.1         9.9           (b) House construction                                                                                                                                                                                                                                                                                                                                                                                                                                                                                                                                                                                                                                                                                                                                                                                                                                                                                                                                                                                                                                                                                                                                                                                                                                                                                                                                                                                                                                                                                                                                                                                                                                                                                                                                                                                                                                                                                                                                                                                                                                                               | (4) (a) House Condition         No of Rooms         Nos         2.6         2.8         3.3           Toilet         Nos         1.0         1.0         1.0         1.0           Water Supply %         0wn Wells         %         88.0         66.7         63.6           Common Wells         %         20.0         58.3         39.4           Tube Wells         %         12.0         5.7         12.1           (b) House construction         Roof         16         3         3           Tin Sheets         %         0         3         0           Tile         %         28         36         91           Walls          16         3         3           Mud         %         16         3         3           Brick         %         28         36         91           Walls          6         51         51           Floor         Cement         %         88         86         85           Mud         %         12         14         15           Electricity         %         84         81         67           (5)Home Applicants                                                                                                                                                                                                                                                                                                                                                                                                                                                                                                                                                                                                                                                                                                                                                                                                                                                                                                                                                                                                             | 2.9<br>1.0                                                                                                                                        |
| No of Rooms         Nos         2.6         2.8         3.3         2.2           Toilet         Nos         1.0         1.0         1.0         1.0         1.0           Water Supply % $0$ 88.0         66.7         63.6         72.8           Common Wells $\%$ 20.0         5.7         12.1         99           (b) House construction                                                                                                                                                                                                                                                                                                                                                                                                                                                                                                                                                                                                                                                                                                                                                                                                                                                                                                                                                                                                                                                                                                                                                                                                                                                                                                                                                                                                                                                                                                                                                                                                                                                                                                                                                                                                                                                                                                                                                                                                                                                                                                                                                                                               | $\begin{tabular}{ c c c c c c c c c c c c c c c c c c c$                                                                                                                                                                                                                                                                                                                                                                                                                                                                                                                                                                                                                                                                                                                                                                                                                                                                                                                                                                                                                                                                                                                                                                                                                                                                                                                                                                                                                                                                                                                                                                                                                                                                                                                                                                                                                                                                                                                                                                                                                              | 1.0                                                                                                                                               |
| Toilet         Nos         1.0         1.0         1.0         1.0           Water Supply %         %         88.0         66.7         63.6         72.8           Common Wells         %         20.0         58.3         39.4         39.2           Tube Wells         %         12.0         5.7         12.1         9.9           (b) House construction                                                                                                                                                                                                                                                                                                                                                                                                                                                                                                                                                                                                                                                                                                                                                                                                                                                                                                                                                                                                                                                                                                                                                                                                                                                                                                                                                                                                                                                                                                                                                                                                                                                                                                                                                                                                                                                                                                                                                                                                                                                                                                                                                                              | Toilet         Nos         1.0         1.0         1.0           Water Supply %         0wn Wells         %         88.0         66.7         63.6           Common Wells         %         20.0         58.3         39.4           Tube Wells         %         12.0         5.7         12.1           (b) House construction         %         16         3         3           Cadjan         %         16         3         3           Asbestos         %         56         58         6           Tin Sheets         %         0         3         0           Tile         %         28         36         91           Walls           3         3           Brick         %         36         36         46           Floor           51           Cement         %         88         86         85           Mud         %         12         14         15           Electricity         %         84         81         67           (5)Home Applicants         76         76         76           Phone         % <td>1.0</td>                                                                                                                                                                                                                                                                                                                                                                                                                                                                                                                                                                                                                                                                                                                                                                                                                                                                                                                                                                                                                                      | 1.0                                                                                                                                               |
| Water Supply %<br>Own Wells         %<br>%         88.0         66.7         63.6         72.8           Common Wells         %         12.0         5.7         12.1         9.9           (b) House construction                                                                                                                                                                                                                                                                                                                                                                                                                                                                                                                                                                                                                                                                                                                                                                                                                                                                                                                                                                                                                                                                                                                                                                                                                                                                                                                                                                                                                                                                                                                                                                                                                                                                                                                                                                                                                                                                                                                                                                                                                                                                                                                                                                                                                                                                                                                            | Water Supply %<br>Own Wells         %<br>Second<br>Common Wells         %<br>%         88.0         66.7         63.6           Common Wells         %         20.0         58.3         39.4           Tube Wells         %         12.0         5.7         12.1           (b) House construction         Koof         Koof         Koof         Koof         Koof           Cadjan         %         16         3         3         3         3         3         3         3         3         3         3         3         3         3         3         3         3         3         3         3         3         3         3         3         3         3         3         3         3         3         3         3         3         3         3         3         3         3         3         3         3         3         3         3         3         3         3         3         3         3         3         3         3         3         3         3         3         3         3         3         3         3         3         3         3         3         3         3         3         3         3         3                                                                                                                                                                                                                                                                                                                                                                                                                                                                                                                                                                                                                                                                                                                                                                                                                                                                                                                                      |                                                                                                                                                   |
| Own Wells<br>Common Wells         %         88.0         66.7         63.6         72.8           Tube Wells         %         20.0         58.3         39.4         39.2           Tube Wells         %         12.0         5.7         12.1         9.9           (b) House construction                                                                                                                                                                                                                                                                                                                                                                                                                                                                                                                                                                                                                                                                                                                                                                                                                                                                                                                                                                                                                                                                                                                                                                                                                                                                                                                                                                                                                                                                                                                                                                                                                                                                                                                                                                                                                                                                                                                                                                                                                                                                                                                                                                                                                                                  | Own Wells         %         88.0         66.7         63.6           Common Wells         %         20.0         58.3         39.4           Tube Wells         %         12.0         5.7         12.1           (b) House construction         %         16         3         3           Roof           6         56         58         6           Tin Sheets         %         0         3         0         0         3         0           Tile         %         28         36         91         3         0         3         0           Walls         %         16         3         3         3         3         3           Brick         %         28         36         91         3         3         3           Mud         %         16         3         3         3         3         3           Floor           48         61         51         5           Floor           48         86         85         5           Mud         %         12         14         15         5 <td< td=""><td></td></td<>                                                                                                                                                                                                                                                                                                                                                                                                                                                                                                                                                                                                                                                                                                                                                                                                                                                                                                                                                                                                                                                |                                                                                                                                                   |
| Common Wells         %         20.0         58.3         39.4         39.2           Tube Wells         %         12.0         5.7         12.1         9.9           (b) House construction                                                                                                                                                                                                                                                                                                                                                                                                                                                                                                                                                                                                                                                                                                                                                                                                                                                                                                                                                                                                                                                                                                                                                                                                                                                                                                                                                                                                                                                                                                                                                                                                                                                                                                                                                                                                                                                                                                                                                                                                                                                                                                                                                                                                                                                                                                                                                  | Common Wells<br>Tube Wells         %         20.0         58.3         39.4           Tube Wells         %         12.0         5.7         12.1           (b) House construction         Roof              12.0         5.7         12.1           (b) House construction         Roof                                                                                                                                                                                                                                                                                                                                                                                                                                                                                                                                                                                                                                                                                                                                                                                                                                                                                                                                                                                                                                                                                                                                                                                                                                                                                                                                                                                                                                                                                                                                                                                                                                                                                                                                                                                               |                                                                                                                                                   |
| Tube Wells         %         12.0         5.7         12.1         9.9           (b) House construction                                                                                                                                                                                                                                                                                                                                                                                                                                                                                                                                                                                                                                                                                                                                                                                                                                                                                                                                                                                                                                                                                                                                                                                                                                                                                                                                                                                                                                                                                                                                                                                                                                                                                                                                                                                                                                                                                                                                                                                                                                                                                                                                                                                                                                                                                                                                                                                                                                       | Tube Wells         %         12.0         5.7         12.1           (b) House construction         Roof               12.0         5.7         12.1           (b) House construction         Roof                                                                                                                                                                                                                                                                                                                                                                                                                                                                                                                                                                                                                                                                                                                                                                                                                                                                                                                                                                                                                                                                                                                                                                                                                                                                                                                                                                                                                                                                                                                                                                                                                                                                                                                                                                                                                                                                                    |                                                                                                                                                   |
| (b) House construction         Roof         Image: construction         Roof         Image: construction         Roof                                                                                                                                                                                                                                                                                                                                                                                                                                                                                                                                                                                                                                                                                                                                                                                                                                                                                                                                                                                                                                                                                                                                                                                                                                                                                     | (b) House construction         Roof         Image: Cadjan and the system of the system  | 39.2                                                                                                                                              |
| (b) House construction         Roof         Image: construction         Roof         Image: construction         Roof                                                                                                                                                                                                                                                                                                                                                                                                                                                                                                                                                                                                                                                                                                                                                                                                                                                                                                                                                                                                                                                                                                                                                                                                                                                                                     | (b) House construction         Roof         Image: Cadjan and the system of the system  | 9.9                                                                                                                                               |
| Roof<br>Cadjan         %         16         3         3         7.3           Asbestos         %         56         58         6         400           Tin Sheets         %         0         3         0         1.0           Tile         %         28         36         91         51.7           Walls         Mud         %         16         3         3         7.3           Brick         %         36         36         46         39.3         3           Brick + Plastered         %         48         61         51         53.3           Floor         Cement         %         88         86         85         86.3           Mud         %         12         14         15         13.7           Electricity         %         81         82         79         80           Radio         %         77         82         76         78           Phone         %         33         33         33         32           Fridge         %         19         16         3         13           Kitchen Equipment         %         N'duwa         Th'wila                                                                                                                                                                                                                                                                                                                                                                                                                                                                                                                                                                                                                                                                                                                                                                                                                                                                                                                                                                                                                                                                                                                                                                                                                                                                                                                                                                                                                                                           | Roof         Galjan         %         16         3         3           Asbestos         %         56         58         6           Tin Sheets         %         0         3         0           Tile         %         28         36         91           Walls         %         16         3         3           Mud         %         16         3         3           Brick         %         36         36         46           Brick + Plastered         %         48         61         51           Floor                Cement         %         88         86         85           Mud         %         12         14         15           Electricity         %         84         81         67           (5)Home Applicants         TV           TV         %         81         82         79           Radio         %         77         82         76           Phone         %         35         39         33                                                                                                                                                                                                                                                                                                                                                                                                                                                                                                                                                                                                                                                                                                                                                                                                                                                                                                                                                                                                                                                                                                                                                   |                                                                                                                                                   |
| Asbestos         %         56         58         6         40.0           Tin Sheets         %         0         3         0         1.0           Tile         %         28         36         91         51.7           Walls         -         -         -         -         -         -           Mud         %         16         3         3         7.3           Brick         Ploor         -         -         -         -         -         -         -         -         -         -         -         -         -         -         -         -         -         -         -         -         -         -         -         -         -         -         -         -         -         -         -         -         -         -         -         -         -         -         -         -         -         -         -         -         -         -         -         -         -         -         -         -         -         -         -         -         -         -         -         -         -         -         -         -         -         -         <                                                                                                                                                                                                                                                                                                                                                                                                                                                                                                                                                                                                                                                                                                                                                                                                                                                                                                                                                                                                                                                                                                                                                                                                                                                                                                                                                                                                                                                    | Asbestos         %         56         58         6           Tin Sheets         %         0         3         0           Tile         %         28         36         91           Walls                Mud         %         16         3         3           Brick         %         36         36         46           Brick + Plastered         %         48         61         51           Floor                Cement         %         88         86         85           Mud         %         12         14         15           Electricity         %         84         81         67           TV         %         81         82         79           Radio         %         77         82         76           Phone         %         42         21         12           Sawing Machine         %         35         39         33                                                                                                                                                                                                                                                                                                                                                                                                                                                                                                                                                                                                                                                                                                                                                                                                                                                                                                                                                                                                                                                                                                                                                                                                                                  |                                                                                                                                                   |
| Asbestos         %         56         58         6         40.0           Tin Sheets         %         0         3         0         1.0           Tile         %         28         36         91         51.7           Walls         -         -         -         -         -         -           Mud         %         16         3         3         7.3           Brick         Ploor         -         -         -         -         -         -         -         -         -         -         -         -         -         -         -         -         -         -         -         -         -         -         -         -         -         -         -         -         -         -         -         -         -         -         -         -         -         -         -         -         -         -         -         -         -         -         -         -         -         -         -         -         -         -         -         -         -         -         -         -         -         -         -         -         -         -         <                                                                                                                                                                                                                                                                                                                                                                                                                                                                                                                                                                                                                                                                                                                                                                                                                                                                                                                                                                                                                                                                                                                                                                                                                                                                                                                                                                                                                                                    | Asbestos         %         56         58         6           Tin Sheets         %         0         3         0           Tile         %         28         36         91           Walls                Mud         %         16         3         3           Brick         %         36         36         46           Brick + Plastered         %         48         61         51           Floor                Cement         %         88         86         85           Mud         %         12         14         15           Electricity         %         84         81         67           TV         %         81         82         79           Radio         %         77         82         76           Phone         %         42         21         12           Sawing Machine         %         35         39         33                                                                                                                                                                                                                                                                                                                                                                                                                                                                                                                                                                                                                                                                                                                                                                                                                                                                                                                                                                                                                                                                                                                                                                                                                                  | 7.3                                                                                                                                               |
| Tin Sheets         %         0         3         0         1.0           Tile         %         28         36         91         51.7           Walls         Mud         %         16         3         3         7.3           Brick         %         36         36         46         39.3           Brick + Plastered         %         48         61         51         53.3           Floor          Cement         %         88         86         85         86.3           Mud         %         12         14         15         13.7           Electricity         %         84         81         67         77.3           SiHome Applicants         TV         %         84         81         67         78.3           Fidge         %         77         82         79         80           Radio         %         77         82         76         78           Phone         %         33         33         36         53         39         33         36           Fridge         %         19         16         3         13         33         36<                                                                                                                                                                                                                                                                                                                                                                                                                                                                                                                                                                                                                                                                                                                                                                                                                                                                                                                                                                                                                                                                                                                                                                                                                                                                                                                                                                                                                                                                 | Tin Sheets         %         0         3         0           Tile         %         28         36         91           Walls                Mud         %         16         3         3           Brick         %         36         36         46           Brick + Plastered         %         48         61         51           Floor                Cement         %         88         86         85           Mud         %         12         14         15           Electricity         %         81         82         79           Radio         %         77         82         76           Phone         %         42         21         12           Sawing Machine         %         35         39         33                                                                                                                                                                                                                                                                                                                                                                                                                                                                                                                                                                                                                                                                                                                                                                                                                                                                                                                                                                                                                                                                                                                                                                                                                                                                                                                                                       |                                                                                                                                                   |
| Tile         %         28         36         91         51.7           Walls         Mud         %         16         3         3         7.3           Brick         %         36         36         46         39.3         7.3           Brick + Plastered         %         48         61         51         53.3           Floor                                                                                                                                                                                                                                                                                                                                                                                                                                                                                                                                                                                                                                                                                                                                                                                                                                                                                                                                                                                                                                                                                                                                                                                                                                                                                                                                                                                                                                                                                                                                                                                                                                                                                                                                                                                                                                                                                                                                                                                                                                                                                                                                                                                                         | Tile         %         28         36         91           Walls         Mud         %         16         3         3           Brick         %         36         36         46           Brick + Plastered         %         48         61         51           Floor           7         7           Cement         %         88         86         85           Mud         %         12         14         15           Electricity         %         84         81         67           (5)Home Applicants         TV         %         81         82         79           Radio         %         77         82         76           Phone         %         42         21         12           Sawing Machine         %         35         39         33                                                                                                                                                                                                                                                                                                                                                                                                                                                                                                                                                                                                                                                                                                                                                                                                                                                                                                                                                                                                                                                                                                                                                                                                                                                                                                                       |                                                                                                                                                   |
| Walls         Mud         %         16         3         3         7.3           Brick         %         36         36         46         39.3           Brick + Plastered         %         38         61         51         53.3           Floor          86         85         86.3           Mud         %         84         81         67         77.3           Electricity         %         84         81         67         77.3           (5)Home Applicants         7         82         76         78           Radio         %         81         82         79         80           Radio         %         81         82         79         80           Fridge         %         42         21         12         25           Sawing Machine         %         35         39         33         36           Fridge         %         19         16         3         13           Car/Van         %         0         3         0         1           Motorbike         %         31         33         36         440              Pushbike                                                                                                                                                                                                                                                                                                                                                                                                                                                                                                                                                                                                                                                                                                                                                                                                                                                                                                                                                                                                                                                                                                                                                                                                                                                                                                                                                                                                                                                                               | Walls                                                                                                                                                                                                                                                                                                                                                                                                                                                                                                                                                                                                                                                                                                                                                                                                                                                                                                                                                                                                                                                                                                                                                                                                                                                                                                                                                                                                                                                                                                                                                                                                                                                                                                                                                                                                                                                                                                                                                                                                                                                                                 |                                                                                                                                                   |
| Mud         %         16         3         3         7.3           Brick         %         36         36         46         39.3           Brick + Plastered         %         48         61         51         53.3           Floor         Cement         %         88         86         85         86.3           Mud         %         12         14         15         13.7           Electricity         %         84         81         67         77.3           (5)Home Applicants         TV         %         81         82         79         80           Radio         %         77         82         76         78           Phone         %         42         21         12         25           Sawing Machine         %         35         39         33         36           Fan         %         23         39         33         36           Fan         %         19         16         3         13           Kitchen Equipment         %         19         3         0         1           Motorbike         %         31         53         36                                                                                                                                                                                                                                                                                                                                                                                                                                                                                                                                                                                                                                                                                                                                                                                                                                                                                                                                                                                                                                                                                                                                                                                                                                                                                                                                                                                                                                                                 | Mud         %         16         3         3           Brick         %         36         36         46           Brick + Plastered         %         48         61         51           Floor           6         51           Cement         %         88         86         85           Mud         %         12         14         15           Electricity         %         84         81         67           (5)Home Applicants         TV         %         81         82         79           Radio         %         77         82         76           Phone         %         42         21         12           Sawing Machine         %         35         39         33                                                                                                                                                                                                                                                                                                                                                                                                                                                                                                                                                                                                                                                                                                                                                                                                                                                                                                                                                                                                                                                                                                                                                                                                                                                                                                                                                                                              | 51.7                                                                                                                                              |
| Brick         %         36         36         46         39.3           Brick + Plastered         %         48         61         51         53.3           Floor         -         -         -         -         53.3           Cement         %         88         86         85         66.3           Mud         %         12         14         15         13.7           Electricity         %         84         81         67         77.3           (5)Home Applicants         -         -         -         -         76           Radio         %         77         82         76         78           Phone         %         42         21         12         25           Sawing Machine         %         35         39         33         322           Fridge         %         19         16         3         133           Kitchen Equipment         %         N'duwa         Th'wila         R'gana         Mean           Motorbike         %         31         53         36         40           Pushbike         %         154         118         127         133<                                                                                                                                                                                                                                                                                                                                                                                                                                                                                                                                                                                                                                                                                                                                                                                                                                                                                                                                                                                                                                                                                                                                                                                                                                                                                                                                                                                                                                               | Brick         %         36         36         46           Brick + Plastered         %         48         61         51           Floor         -         -         -         -           Cement         %         88         86         85           Mud         %         12         14         15           Electricity         %         84         81         67           (5)Home Applicants         TV         %         81         82         79           Radio         %         77         82         76           Phone         %         42         21         12           Sawing Machine         %         35         39         33                                                                                                                                                                                                                                                                                                                                                                                                                                                                                                                                                                                                                                                                                                                                                                                                                                                                                                                                                                                                                                                                                                                                                                                                                                                                                                                                                                                                                                    | 7 3                                                                                                                                               |
| Brick + Plastered         %         48         61         51         53.3           Floor         °         88         86         85         86.3           Mud         %         12         14         15         13.7           Electricity         %         84         81         67         77.3           (5)Home Applicants         79         80         84         81         67         77.3           (5)Home Applicants         77         82         76         78         80         79         80           Radio         %         77         82         76         78         78         76         78           Phone         %         42         21         12         25         5         38         33         36         79         80         33         36         79         80         33         36         73         33         36         73         33         32         74         81         33         32         74         81         33         32         74         81         33         32         74         81         33         33         32         74         74         3                                                                                                                                                                                                                                                                                                                                                                                                                                                                                                                                                                                                                                                                                                                                                                                                                                                                                                                                                                                                                                                                                                                                                                                                                                                                                                                                                                                                                 | Brick + Plastered         %         48         61         51           Floor         Cement         %         88         86         85           Mud         %         12         14         15           Electricity         %         84         81         67           (5)Home Applicants         TV         %         81         82         79           Radio         %         77         82         76           Phone         %         42         21         12           Sawing Machine         %         35         39         33                                                                                                                                                                                                                                                                                                                                                                                                                                                                                                                                                                                                                                                                                                                                                                                                                                                                                                                                                                                                                                                                                                                                                                                                                                                                                                                                                                                                                                                                                                                                         |                                                                                                                                                   |
| Floor         Cement         %         88         866         85         86.3           Mud         %         12         14         15         13.7           Electricity         %         84         81         67         77.3           (5)Home Applicants         TV         %         81         82         79         80           Radio         %         77         82         76         78           Phone         %         42         21         12         25           Sawing Machine         %         35         39         33         36           Fan         %         42         18         18         26           (6)Transport         Item         %         N'duwa         Th'wila         R'gana         Mean           Car/Van         %         N'duwa         Th'wila         R'gana         Mean           Otorbike         %         31         53         36         40           Motorbike         %         31         53         36         40           Motorbike         %         31         53         36         40           Motorbike         %                                                                                                                                                                                                                                                                                                                                                                                                                                                                                                                                                                                                                                                                                                                                                                                                                                                                                                                                                                                                                                                                                                                                                                                                                                                                                                                                                                                                                                                     | Floor         Floor         Image: Second sec |                                                                                                                                                   |
| Cement         %         88         86         85         86.3           Mud         %         12         14         15         13.7           Electricity         %         84         81         67         77.3           (5)Home Applicants         TV         %         81         82         79         80           Radio         %         77         82         76         78           Phone         %         42         21         12         25           Sawing Machine         %         35         39         33         36           Fan         %         23         39         33         32           Fridge         %         19         16         3         13           Kitchen Equipment         %         42         18         18         26           (6)Transport                                                                                                                                                                                                                                                                                                                                                                                                                                                                                                                                                                                                                                                                                                                                                                                                                                                                                                                                                                                                                                                                                                                                                                                                                                                                                                                                                                                                                                                                                                                                                                                                                                                                                                                                                | Cement         %         88         86         85           Mud         %         12         14         15           Electricity         %         84         81         67           (5)Home Applicants         %         81         82         79           Radio         %         77         82         76           Phone         %         42         21         12           Sawing Machine         %         35         39         33                                                                                                                                                                                                                                                                                                                                                                                                                                                                                                                                                                                                                                                                                                                                                                                                                                                                                                                                                                                                                                                                                                                                                                                                                                                                                                                                                                                                                                                                                                                                                                                                                                         | 53.3                                                                                                                                              |
| Mud<br>Electricity         %         12         14         15         13.7           (5)Home Applicants         7         84         81         67         77.3           (5)Home Applicants         TV         %         81         82         79         80           Radio         %         77         82         76         78           Phone         %         42         21         12         25           Sawing Machine         %         35         39         33         36           Fan         %         23         39         33         36           Fridge         %         19         16         3         13           Kitchen Equipment         %         42         18         18         26           (6)Transport         Item         %         N'duwa         Th'wila         R'gana         Mean           Car/Van         %         0         3         0         1           Truck         %         154         118         127         133           3-Wheeler         %         8         5         0         4           (7) Farm Machinary & Equipment         %                                                                                                                                                                                                                                                                                                                                                                                                                                                                                                                                                                                                                                                                                                                                                                                                                                                                                                                                                                                                                                                                                                                                                                                                                                                                                                                                                                                                                                          | Mud         %         12         14         15           Electricity         %         84         81         67           (5)Home Applicants         TV         %         81         82         79           Radio         %         77         82         76           Phone         %         42         21         12           Sawing Machine         %         35         39         33                                                                                                                                                                                                                                                                                                                                                                                                                                                                                                                                                                                                                                                                                                                                                                                                                                                                                                                                                                                                                                                                                                                                                                                                                                                                                                                                                                                                                                                                                                                                                                                                                                                                                          |                                                                                                                                                   |
| $\begin{tabular}{ c c c c c c c c c c c c c c c c c c c$                                                                                                                                                                                                                                                                                                                                                                                                                                                                                                                                                                                                                                                                                                                                                                                                                                                                                                                                                                                                                                                                                                                                                                                                                                                                                                                                                                                                                                                                                                                                                                                                                                                                                                                                                                                                                                                                                                                                                                                                                                                                                                                                                                                                                                                                                                                                                                                                                                                                                      | Electricity         %         84         81         67           (5)Home Applicants         TV         %         81         82         79           Radio         %         77         82         76           Phone         %         42         21         12           Sawing Machine         %         35         39         33                                                                                                                                                                                                                                                                                                                                                                                                                                                                                                                                                                                                                                                                                                                                                                                                                                                                                                                                                                                                                                                                                                                                                                                                                                                                                                                                                                                                                                                                                                                                                                                                                                                                                                                                                   |                                                                                                                                                   |
|                                                                                                                                                                                                                                                                                                                                                                                                                                                                                                                                                                                                                                                                                                                                                                                                                                                                                                                                                                                                                                                                                                                                                                                                                                                                                                                                                                                                                                                                                                                                                                                                                                                                                                                                                                                                                                                                                                                                                                                                                                                                                                                                                                                                                                                                                                                                                                                                                                                                                                                                               | TV         %         81         82         79           Radio         %         77         82         76           Phone         %         42         21         12           Sawing Machine         %         35         39         33                                                                                                                                                                                                                                                                                                                                                                                                                                                                                                                                                                                                                                                                                                                                                                                                                                                                                                                                                                                                                                                                                                                                                                                                                                                                                                                                                                                                                                                                                                                                                                                                                                                                                                                                                                                                                                               |                                                                                                                                                   |
| $\begin{tabular}{ c c c c c c c c c c c c c c c c c c c$                                                                                                                                                                                                                                                                                                                                                                                                                                                                                                                                                                                                                                                                                                                                                                                                                                                                                                                                                                                                                                                                                                                                                                                                                                                                                                                                                                                                                                                                                                                                                                                                                                                                                                                                                                                                                                                                                                                                                                                                                                                                                                                                                                                                                                                                                                                                                                                                                                                                                      | TV         %         81         82         79           Radio         %         77         82         76           Phone         %         42         21         12           Sawing Machine         %         35         39         33                                                                                                                                                                                                                                                                                                                                                                                                                                                                                                                                                                                                                                                                                                                                                                                                                                                                                                                                                                                                                                                                                                                                                                                                                                                                                                                                                                                                                                                                                                                                                                                                                                                                                                                                                                                                                                               | 77.3                                                                                                                                              |
| Radio         %         77         82         76         78           Phone         %         42         21         12         25           Sawing Machine         %         35         39         33         36           Fan         %         23         39         33         32           Fridge         %         19         16         3         13           Kitchen Equipment         %         42         18         18         26           (6)Transport           76         78         79         82         76         78           (6)Transport          %         19         16         3         13           (6)Transport          %         42         18         18         26           (7)Tansport          %         0         3         0         1           Truck         %         0         3         0         1           Motorbike         %         31         53         36         40           Pushbike         %         154         118         127         133         3-         14                                                                                                                                                                                                                                                                                                                                                                                                                                                                                                                                                                                                                                                                                                                                                                                                                                                                                                                                                                                                                                                                                                                                                                                                                                                                                                                                                                                                                                                                                                                    | Radio         %         77         82         76           Phone         %         42         21         12           Sawing Machine         %         35         39         33                                                                                                                                                                                                                                                                                                                                                                                                                                                                                                                                                                                                                                                                                                                                                                                                                                                                                                                                                                                                                                                                                                                                                                                                                                                                                                                                                                                                                                                                                                                                                                                                                                                                                                                                                                                                                                                                                                       |                                                                                                                                                   |
| $ \begin{array}{ c c c c c c c c c c c c c c c c c c c$                                                                                                                                                                                                                                                                                                                                                                                                                                                                                                                                                                                                                                                                                                                                                                                                                                                                                                                                                                                                                                                                                                                                                                                                                                                                                                                                                                                                                                                                                                                                                                                                                                                                                                                                                                                                                                                                                                                                                                                                                                                                                                                                                                                                                                                                                                                                                                                                                                                                                       | Phone         %         42         21         12           Sawing Machine         %         35         39         33                                                                                                                                                                                                                                                                                                                                                                                                                                                                                                                                                                                                                                                                                                                                                                                                                                                                                                                                                                                                                                                                                                                                                                                                                                                                                                                                                                                                                                                                                                                                                                                                                                                                                                                                                                                                                                                                                                                                                                  | 80                                                                                                                                                |
| Sawing Machine         %         35         39         33         36           Fan         %         23         39         33         32           Fridge         %         19         16         3         13           Kitchen Equipment         %         42         18         18         26           (6)Transport         Item         %         N'duwa         Th'wila         R'gana         Mean           Car/Van         %         0         3         0         1           Truck         %         0         3         0         1           Motorbike         %         31         53         36         40           Pushbike         %         154         118         127         133           3-Wheeler         %         8         5         0         4           (7) Farm Machinary & Equipment         4         118         127         133           3-Wheeler         %         8         5         0         4           (7) Farm Machinary & Equipment         4         11         6         6           2W Tractor         %         0         5         0         2                                                                                                                                                                                                                                                                                                                                                                                                                                                                                                                                                                                                                                                                                                                                                                                                                                                                                                                                                                                                                                                                                                                                                                                                                                                                                                                                                                                                                                            | Sawing Machine         %         35         39         33                                                                                                                                                                                                                                                                                                                                                                                                                                                                                                                                                                                                                                                                                                                                                                                                                                                                                                                                                                                                                                                                                                                                                                                                                                                                                                                                                                                                                                                                                                                                                                                                                                                                                                                                                                                                                                                                                                                                                                                                                             | 78                                                                                                                                                |
| Fan         %         23         39         33         32           Fridge         %         19         16         3         13           Kitchen Equipment         %         42         18         18         26           (6)Transport         Item         %         N'duwa         Th'wila         R'gana         Mean           Car/Van         %         0         3         0         1           Truck         %         0         3         0         1           Motorbike         %         31         53         36         40           Pushbike         %         154         118         127         133           3-Wheeler         %         8         5         0         4           (7) Farm Machinary & Equipment         4         Tactor         %         0         11         6         6           2W Tractor         %         0         11         6         6         6           2W Tractor         %         0         5         0         2           Mater Pump         %         54         61         39         51           Water Pump         %                                                                                                                                                                                                                                                                                                                                                                                                                                                                                                                                                                                                                                                                                                                                                                                                                                                                                                                                                                                                                                                                                                                                                                                                                                                                                                                                                                                                                                                         |                                                                                                                                                                                                                                                                                                                                                                                                                                                                                                                                                                                                                                                                                                                                                                                                                                                                                                                                                                                                                                                                                                                                                                                                                                                                                                                                                                                                                                                                                                                                                                                                                                                                                                                                                                                                                                                                                                                                                                                                                                                                                       | 25                                                                                                                                                |
| Fan         %         23         39         33         32           Fridge         %         19         16         3         13           Kitchen Equipment         %         42         18         18         26           (6)Transport         Item         %         N'duwa         Th'wila         R'gana         Mean           Car/Van         %         0         3         0         1           Truck         %         0         3         0         1           Motorbike         %         31         53         36         40           Pushbike         %         154         118         127         133           3-Wheeler         %         8         5         0         4           (7) Farm Machinary & Equipment         4         Tactor         %         0         11         6         6           2W Tractor         %         0         11         6         6         6           2W Tractor         %         0         5         0         2           Mater Pump         %         54         61         39         51           Water Pump         %                                                                                                                                                                                                                                                                                                                                                                                                                                                                                                                                                                                                                                                                                                                                                                                                                                                                                                                                                                                                                                                                                                                                                                                                                                                                                                                                                                                                                                                         |                                                                                                                                                                                                                                                                                                                                                                                                                                                                                                                                                                                                                                                                                                                                                                                                                                                                                                                                                                                                                                                                                                                                                                                                                                                                                                                                                                                                                                                                                                                                                                                                                                                                                                                                                                                                                                                                                                                                                                                                                                                                                       | 36                                                                                                                                                |
| Fridge<br>Kitchen Equipment         %         19         16         3         13           (6)Transport         ////////////////////////////////////                                                                                                                                                                                                                                                                                                                                                                                                                                                                                                                                                                                                                                                                                                                                                                                                                                                                                                                                                                                                                                                                                                                                                                                                                                                                                                                                                                                                                                                                                                                                                                                                                                                                                                                                                                                                                                                                                                                                                                                                                                                                                                                                                                                                                                                                                                                                                                                          | Fan % 23 39 33                                                                                                                                                                                                                                                                                                                                                                                                                                                                                                                                                                                                                                                                                                                                                                                                                                                                                                                                                                                                                                                                                                                                                                                                                                                                                                                                                                                                                                                                                                                                                                                                                                                                                                                                                                                                                                                                                                                                                                                                                                                                        | 32                                                                                                                                                |
| Kitchen Equipment         %         42         18         18         26           (6)Transport         Item         %         N'duwa         Th'wila         R'gana         Mean           Car/Van         %         0         3         0         1           Truck         %         0         3         0         1           Motorbike         %         31         53         36         40           Pushbike         %         154         118         127         133           3-Wheeler         %         8         5         0         4           (7) Farm Machinary & Equipment         4w Tractor         %         0         11         6         6           2W Tractor         %         0         5         0         2         2           Thresher         %         0         5         0         2         2           Water Pump         %         54         61         39         51           Water Pump         %         12         11         18         13                                                                                                                                                                                                                                                                                                                                                                                                                                                                                                                                                                                                                                                                                                                                                                                                                                                                                                                                                                                                                                                                                                                                                                                                                                                                                                                                                                                                                                                                                                                                                      | Fridge % 19 16 3                                                                                                                                                                                                                                                                                                                                                                                                                                                                                                                                                                                                                                                                                                                                                                                                                                                                                                                                                                                                                                                                                                                                                                                                                                                                                                                                                                                                                                                                                                                                                                                                                                                                                                                                                                                                                                                                                                                                                                                                                                                                      | 13                                                                                                                                                |
| (6)Transport         Item         %         N'duwa         Th'wila         R'gana         Mean           Car/Van         %         0         3         0         1           Truck         %         0         3         0         1           Motorbike         %         31         53         36         40           Pushbike         %         154         118         127         133           3-Wheeler         %         8         5         0         4           (7) Farm Machinary & Equipment         4         Tactor         %         0         11         6         6           2W Tractor         %         0         5         0         2           Thresher         %         0         5         0         2           Sprayer         %         54         61         39         51           Water Pump         %         12         11         18         13                                                                                                                                                                                                                                                                                                                                                                                                                                                                                                                                                                                                                                                                                                                                                                                                                                                                                                                                                                                                                                                                                                                                                                                                                                                                                                                                                                                                                                                                                                                                                                                                                                                         |                                                                                                                                                                                                                                                                                                                                                                                                                                                                                                                                                                                                                                                                                                                                                                                                                                                                                                                                                                                                                                                                                                                                                                                                                                                                                                                                                                                                                                                                                                                                                                                                                                                                                                                                                                                                                                                                                                                                                                                                                                                                                       | 26                                                                                                                                                |
| Item         %         N'duwa         Th'wila         R'gana         Mean           Car/Van         %         0         3         0         1           Truck         %         0         3         0         1           Motorbike         %         31         53         36         40           Pushbike         %         154         118         127         133           3-Wheeler         %         8         5         0         4           (7) Farm Machinary & Equipment         4         Tactor         %         0         11         6         6           2W Tractor         %         0         5         0         2           Thresher         %         0         5         0         2           Sprayer         %         54         61         39         51           Water Pump         %         12         11         3         8           Trailer         %         12         11         18         13                                                                                                                                                                                                                                                                                                                                                                                                                                                                                                                                                                                                                                                                                                                                                                                                                                                                                                                                                                                                                                                                                                                                                                                                                                                                                                                                                                                                                                                                                                                                                                                                        |                                                                                                                                                                                                                                                                                                                                                                                                                                                                                                                                                                                                                                                                                                                                                                                                                                                                                                                                                                                                                                                                                                                                                                                                                                                                                                                                                                                                                                                                                                                                                                                                                                                                                                                                                                                                                                                                                                                                                                                                                                                                                       |                                                                                                                                                   |
| Car/Van         %         0         3         0         1           Truck         %         0         3         0         1           Motorbike         %         31         53         36         40           Pushbike         %         154         118         127         133           3-Wheeler         %         8         5         0         4           (7) Farm Machinary & Equipment         4w Tractor         %         0         11         6         6           2W Tractor         %         19         29         18         22           Thresher         %         0         5         0         2           Sprayer         %         54         61         39         51           Water Pump         %         12         11         3         8           Trailer         %         12         11         18         13                                                                                                                                                                                                                                                                                                                                                                                                                                                                                                                                                                                                                                                                                                                                                                                                                                                                                                                                                                                                                                                                                                                                                                                                                                                                                                                                                                                                                                                                                                                                                                                                                                                                                              |                                                                                                                                                                                                                                                                                                                                                                                                                                                                                                                                                                                                                                                                                                                                                                                                                                                                                                                                                                                                                                                                                                                                                                                                                                                                                                                                                                                                                                                                                                                                                                                                                                                                                                                                                                                                                                                                                                                                                                                                                                                                                       | Mean                                                                                                                                              |
| Truck         %         0         3         0         1           Motorbike         %         31         53         36         40           Pushbike         %         154         118         127         133           3-Wheeler         %         8         5         0         4           (7) Farm Machinary & Equipment         4w Tractor         %         0         11         6         6           2W Tractor         %         0         11         6         6         6           2W Tractor         %         0         5         0         2           Thresher         %         0         5         0         2           Sprayer         %         54         61         39         51           Water Pump         %         12         11         3         8           Trailer         %         12         11         18         13                                                                                                                                                                                                                                                                                                                                                                                                                                                                                                                                                                                                                                                                                                                                                                                                                                                                                                                                                                                                                                                                                                                                                                                                                                                                                                                                                                                                                                                                                                                                                                                                                                                                                    |                                                                                                                                                                                                                                                                                                                                                                                                                                                                                                                                                                                                                                                                                                                                                                                                                                                                                                                                                                                                                                                                                                                                                                                                                                                                                                                                                                                                                                                                                                                                                                                                                                                                                                                                                                                                                                                                                                                                                                                                                                                                                       | 1                                                                                                                                                 |
| Motorbike         %         31         53         36         40           Pushbike         %         154         118         127         133           3-Wheeler         %         8         5         0         4           (7) Farm Machinary & Equipment         4w Tractor         %         0         111         6         6           2W Tractor         %         19         29         18         22           Thresher         %         0         5         0         2           Sprayer         %         54         61         39         51           Water Pump         %         12         11         3         8           Trailer         %         12         11         18         13                                                                                                                                                                                                                                                                                                                                                                                                                                                                                                                                                                                                                                                                                                                                                                                                                                                                                                                                                                                                                                                                                                                                                                                                                                                                                                                                                                                                                                                                                                                                                                                                                                                                                                                                                                                                                                   |                                                                                                                                                                                                                                                                                                                                                                                                                                                                                                                                                                                                                                                                                                                                                                                                                                                                                                                                                                                                                                                                                                                                                                                                                                                                                                                                                                                                                                                                                                                                                                                                                                                                                                                                                                                                                                                                                                                                                                                                                                                                                       |                                                                                                                                                   |
| Pushbike<br>3-Wheeler         %         154         118         127         133           (7) Farm Machinary & Equipment         %         8         5         0         4           (7) Farm Machinary & Equipment         4w Tractor         %         0         11         6         6           2W Tractor         %         19         29         18         22           Thresher         %         0         5         0         2           Sprayer         %         54         61         39         51           Water Pump         %         12         11         3         8           Trailer         %         12         11         18         13                                                                                                                                                                                                                                                                                                                                                                                                                                                                                                                                                                                                                                                                                                                                                                                                                                                                                                                                                                                                                                                                                                                                                                                                                                                                                                                                                                                                                                                                                                                                                                                                                                                                                                                                                                                                                                                                            |                                                                                                                                                                                                                                                                                                                                                                                                                                                                                                                                                                                                                                                                                                                                                                                                                                                                                                                                                                                                                                                                                                                                                                                                                                                                                                                                                                                                                                                                                                                                                                                                                                                                                                                                                                                                                                                                                                                                                                                                                                                                                       |                                                                                                                                                   |
| 3-Wheeler         %         8         5         0         4           (7) Farm Machinary & Equipment         4w Tractor         %         0         11         6         6           4w Tractor         %         0         11         6         6         6           2W Tractor         %         19         29         18         22           Thresher         %         0         5         0         2           Sprayer         %         54         61         39         51           Water Pump         %         12         11         3         8           Trailer         %         12         11         18         13                                                                                                                                                                                                                                                                                                                                                                                                                                                                                                                                                                                                                                                                                                                                                                                                                                                                                                                                                                                                                                                                                                                                                                                                                                                                                                                                                                                                                                                                                                                                                                                                                                                                                                                                                                                                                                                                                                         |                                                                                                                                                                                                                                                                                                                                                                                                                                                                                                                                                                                                                                                                                                                                                                                                                                                                                                                                                                                                                                                                                                                                                                                                                                                                                                                                                                                                                                                                                                                                                                                                                                                                                                                                                                                                                                                                                                                                                                                                                                                                                       | 40                                                                                                                                                |
| (7) Farm Machinary & Equipment         4w Tractor         %         0         11         6         66           2W Tractor         %         19         29         18         22           Thresher         %         0         5         0         2           Sprayer         %         54         61         39         51           Water Pump         %         12         11         3         8           Trailer         %         12         11         18         13                                                                                                                                                                                                                                                                                                                                                                                                                                                                                                                                                                                                                                                                                                                                                                                                                                                                                                                                                                                                                                                                                                                                                                                                                                                                                                                                                                                                                                                                                                                                                                                                                                                                                                                                                                                                                                                                                                                                                                                                                                                                |                                                                                                                                                                                                                                                                                                                                                                                                                                                                                                                                                                                                                                                                                                                                                                                                                                                                                                                                                                                                                                                                                                                                                                                                                                                                                                                                                                                                                                                                                                                                                                                                                                                                                                                                                                                                                                                                                                                                                                                                                                                                                       |                                                                                                                                                   |
| 4w Tractor         %         0         11         6         66           2W Tractor         %         19         29         18         22           Thresher         %         0         5         0         2           Sprayer         %         54         61         39         51           Water Pump         %         12         11         3         8           Trailer         %         12         11         18         13                                                                                                                                                                                                                                                                                                                                                                                                                                                                                                                                                                                                                                                                                                                                                                                                                                                                                                                                                                                                                                                                                                                                                                                                                                                                                                                                                                                                                                                                                                                                                                                                                                                                                                                                                                                                                                                                                                                                                                                                                                                                                                       |                                                                                                                                                                                                                                                                                                                                                                                                                                                                                                                                                                                                                                                                                                                                                                                                                                                                                                                                                                                                                                                                                                                                                                                                                                                                                                                                                                                                                                                                                                                                                                                                                                                                                                                                                                                                                                                                                                                                                                                                                                                                                       | 133                                                                                                                                               |
| 2W Tractor%19291822Thresher%0502Sprayer%54613951Water Pump%121138Trailer%12111813                                                                                                                                                                                                                                                                                                                                                                                                                                                                                                                                                                                                                                                                                                                                                                                                                                                                                                                                                                                                                                                                                                                                                                                                                                                                                                                                                                                                                                                                                                                                                                                                                                                                                                                                                                                                                                                                                                                                                                                                                                                                                                                                                                                                                                                                                                                                                                                                                                                             |                                                                                                                                                                                                                                                                                                                                                                                                                                                                                                                                                                                                                                                                                                                                                                                                                                                                                                                                                                                                                                                                                                                                                                                                                                                                                                                                                                                                                                                                                                                                                                                                                                                                                                                                                                                                                                                                                                                                                                                                                                                                                       |                                                                                                                                                   |
| Thresher%0502Sprayer%54613951Water Pump%121138Trailer%12111813                                                                                                                                                                                                                                                                                                                                                                                                                                                                                                                                                                                                                                                                                                                                                                                                                                                                                                                                                                                                                                                                                                                                                                                                                                                                                                                                                                                                                                                                                                                                                                                                                                                                                                                                                                                                                                                                                                                                                                                                                                                                                                                                                                                                                                                                                                                                                                                                                                                                                |                                                                                                                                                                                                                                                                                                                                                                                                                                                                                                                                                                                                                                                                                                                                                                                                                                                                                                                                                                                                                                                                                                                                                                                                                                                                                                                                                                                                                                                                                                                                                                                                                                                                                                                                                                                                                                                                                                                                                                                                                                                                                       | 133<br>4                                                                                                                                          |
| Sprayer         %         54         61         39         51           Water Pump         %         12         11         3         8           Trailer         %         12         11         18         13                                                                                                                                                                                                                                                                                                                                                                                                                                                                                                                                                                                                                                                                                                                                                                                                                                                                                                                                                                                                                                                                                                                                                                                                                                                                                                                                                                                                                                                                                                                                                                                                                                                                                                                                                                                                                                                                                                                                                                                                                                                                                                                                                                                                                                                                                                                                |                                                                                                                                                                                                                                                                                                                                                                                                                                                                                                                                                                                                                                                                                                                                                                                                                                                                                                                                                                                                                                                                                                                                                                                                                                                                                                                                                                                                                                                                                                                                                                                                                                                                                                                                                                                                                                                                                                                                                                                                                                                                                       | 133<br>4<br>6                                                                                                                                     |
| Water Pump         %         12         11         3         8           Trailer         %         12         11         18         13                                                                                                                                                                                                                                                                                                                                                                                                                                                                                                                                                                                                                                                                                                                                                                                                                                                                                                                                                                                                                                                                                                                                                                                                                                                                                                                                                                                                                                                                                                                                                                                                                                                                                                                                                                                                                                                                                                                                                                                                                                                                                                                                                                                                                                                                                                                                                                                                        |                                                                                                                                                                                                                                                                                                                                                                                                                                                                                                                                                                                                                                                                                                                                                                                                                                                                                                                                                                                                                                                                                                                                                                                                                                                                                                                                                                                                                                                                                                                                                                                                                                                                                                                                                                                                                                                                                                                                                                                                                                                                                       | 133<br>4<br>6<br>22                                                                                                                               |
| Trailer % 12 11 18 13                                                                                                                                                                                                                                                                                                                                                                                                                                                                                                                                                                                                                                                                                                                                                                                                                                                                                                                                                                                                                                                                                                                                                                                                                                                                                                                                                                                                                                                                                                                                                                                                                                                                                                                                                                                                                                                                                                                                                                                                                                                                                                                                                                                                                                                                                                                                                                                                                                                                                                                         |                                                                                                                                                                                                                                                                                                                                                                                                                                                                                                                                                                                                                                                                                                                                                                                                                                                                                                                                                                                                                                                                                                                                                                                                                                                                                                                                                                                                                                                                                                                                                                                                                                                                                                                                                                                                                                                                                                                                                                                                                                                                                       | 133<br>4<br>6<br>22<br>2                                                                                                                          |
|                                                                                                                                                                                                                                                                                                                                                                                                                                                                                                                                                                                                                                                                                                                                                                                                                                                                                                                                                                                                                                                                                                                                                                                                                                                                                                                                                                                                                                                                                                                                                                                                                                                                                                                                                                                                                                                                                                                                                                                                                                                                                                                                                                                                                                                                                                                                                                                                                                                                                                                                               |                                                                                                                                                                                                                                                                                                                                                                                                                                                                                                                                                                                                                                                                                                                                                                                                                                                                                                                                                                                                                                                                                                                                                                                                                                                                                                                                                                                                                                                                                                                                                                                                                                                                                                                                                                                                                                                                                                                                                                                                                                                                                       | 133<br>4<br>6<br>22<br>2<br>51                                                                                                                    |
| Reference 64 10 26 0 19                                                                                                                                                                                                                                                                                                                                                                                                                                                                                                                                                                                                                                                                                                                                                                                                                                                                                                                                                                                                                                                                                                                                                                                                                                                                                                                                                                                                                                                                                                                                                                                                                                                                                                                                                                                                                                                                                                                                                                                                                                                                                                                                                                                                                                                                                                                                                                                                                                                                                                                       |                                                                                                                                                                                                                                                                                                                                                                                                                                                                                                                                                                                                                                                                                                                                                                                                                                                                                                                                                                                                                                                                                                                                                                                                                                                                                                                                                                                                                                                                                                                                                                                                                                                                                                                                                                                                                                                                                                                                                                                                                                                                                       | 133<br>4<br>6<br>22<br>2<br>51<br>8                                                                                                               |
|                                                                                                                                                                                                                                                                                                                                                                                                                                                                                                                                                                                                                                                                                                                                                                                                                                                                                                                                                                                                                                                                                                                                                                                                                                                                                                                                                                                                                                                                                                                                                                                                                                                                                                                                                                                                                                                                                                                                                                                                                                                                                                                                                                                                                                                                                                                                                                                                                                                                                                                                               | Rotorvator         %         19         26         9                                                                                                                                                                                                                                                                                                                                                                                                                                                                                                                                                                                                                                                                                                                                                                                                                                                                                                                                                                                                                                                                                                                                                                                                                                                                                                                                                                                                                                                                                                                                                                                                                                                                                                                                                                                                                                                                                                                                                                                                                                  | 133<br>4<br>6<br>22<br>2<br>51<br>8<br>13                                                                                                         |
| Tyne Tiller         %         0         5         6         4                                                                                                                                                                                                                                                                                                                                                                                                                                                                                                                                                                                                                                                                                                                                                                                                                                                                                                                                                                                                                                                                                                                                                                                                                                                                                                                                                                                                                                                                                                                                                                                                                                                                                                                                                                                                                                                                                                                                                                                                                                                                                                                                                                                                                                                                                                                                                                                                                                                                                 | Tyne Tiller         %         0         5         6                                                                                                                                                                                                                                                                                                                                                                                                                                                                                                                                                                                                                                                                                                                                                                                                                                                                                                                                                                                                                                                                                                                                                                                                                                                                                                                                                                                                                                                                                                                                                                                                                                                                                                                                                                                                                                                                                                                                                                                                                                   | 133<br>4<br>6<br>22<br>2<br>51<br>8                                                                                                               |