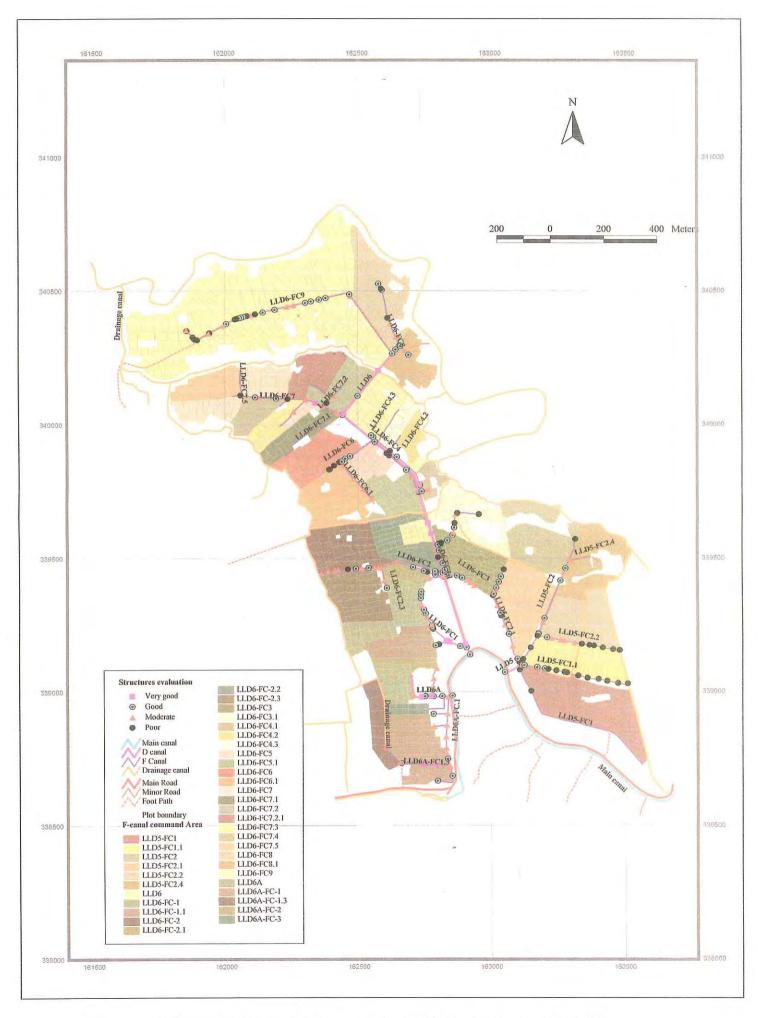

# 付 表

| Chiltren         Nos         0         0         0         0.8         0.3         0.7         0.9         0.8         0.3         0.7           Dep.Adults         Nos         0.9         0.8         0.3         0.7         1         1.1         1         1         1         1         1         1         1         1         1         1         1         1         1         1         1         1         1         1         1         1         1         1         1         1         1         1         1         1         1         1         1         1         1         1         1         1         1         1         1         1         1         1         1         1         1         1         1         1         1         1         1         1         1         1         1         1         1         1         1         1         1         1         1         1         1         1         1         1         1         1         1         1         1         1         1         1         1         1         1         1         1         1         1         1 </th <th>(1) Household Occupancy &amp; Labor Contribution         <math></math></th> <th>1.8<br/>0.8<br/>0.7<br/>1.1<br/>4.4<br/>0.4<br/>4.8<br/>1.7<br/>65<br/>12<br/>19<br/>4<br/>0.89<br/>0.54<br/>0.25<br/>0.10<br/>0.33<br/>0.25<br/>1.47<br/>2.9<br/>1.0</th>                                                                                                                                                                                                                                                                                                                                                                                                                                                                                                                                                                                                                                                                                                                                                                                                                                                                                                                                                                                                                                                                                                                                                     | (1) Household Occupancy & Labor Contribution $$                                                                                                                                                                                                                                                                                                                                                                                                                                                                                                                                                                                                                                                                                                                                                                                                                                                                                                                                                                                                                                                                                                                                                                                                                                                                                                                                                                                                                                                                                                                                                                                                                                                                                                                                                                                                                                                                                                                                                                                                                                       | 1.8<br>0.8<br>0.7<br>1.1<br>4.4<br>0.4<br>4.8<br>1.7<br>65<br>12<br>19<br>4<br>0.89<br>0.54<br>0.25<br>0.10<br>0.33<br>0.25<br>1.47<br>2.9<br>1.0 |
|-----------------------------------------------------------------------------------------------------------------------------------------------------------------------------------------------------------------------------------------------------------------------------------------------------------------------------------------------------------------------------------------------------------------------------------------------------------------------------------------------------------------------------------------------------------------------------------------------------------------------------------------------------------------------------------------------------------------------------------------------------------------------------------------------------------------------------------------------------------------------------------------------------------------------------------------------------------------------------------------------------------------------------------------------------------------------------------------------------------------------------------------------------------------------------------------------------------------------------------------------------------------------------------------------------------------------------------------------------------------------------------------------------------------------------------------------------------------------------------------------------------------------------------------------------------------------------------------------------------------------------------------------------------------------------------------------------------------------------------------------------------------------------------------------------------------------------------------------------------------------------------------------------------------------------------------------------------------------------------------------------------------------------------------------------------------------------------------------------------------------------------------------------------------------------------------------------------------------------------------------------------------------------------------------------------------------------------------------------------------------------------------------------------------------------------------------------------------------------------------------------------------------------------------------|---------------------------------------------------------------------------------------------------------------------------------------------------------------------------------------------------------------------------------------------------------------------------------------------------------------------------------------------------------------------------------------------------------------------------------------------------------------------------------------------------------------------------------------------------------------------------------------------------------------------------------------------------------------------------------------------------------------------------------------------------------------------------------------------------------------------------------------------------------------------------------------------------------------------------------------------------------------------------------------------------------------------------------------------------------------------------------------------------------------------------------------------------------------------------------------------------------------------------------------------------------------------------------------------------------------------------------------------------------------------------------------------------------------------------------------------------------------------------------------------------------------------------------------------------------------------------------------------------------------------------------------------------------------------------------------------------------------------------------------------------------------------------------------------------------------------------------------------------------------------------------------------------------------------------------------------------------------------------------------------------------------------------------------------------------------------------------------|---------------------------------------------------------------------------------------------------------------------------------------------------|
| Nucleus (Avg)         Nos         1.8         1.8         1.9         1.8           Young         Nos         0.7         0.7         0.9         0.8           Dep.Adults         Nos         0.4         0.8         1.2         1.1           Total Family         Nos         1.4         0.8         1.2         1.1           Total Household         Nos         4.4         0.4         0.4         0.4           Others         Nos         0.4         0.4         0.4         0.4           Labour Contribution for field work         Nos         1.4         1.9         1.7         4.3           (2) Land Tenue                                                                                                                                                                                                                                                                                                                                                                                                                                                                                                                                                                                                                                                                                                                                                                                                                                                                                                                                                                                                                                                                                                                                                                                                                                                                                                                                                                                                                                                                                                                                                                                                                                                                                                                                                                                                                                                                                                                | Nucleus (Avg)<br>Children         Nos         1.8         1.8         1.9           Young         Nos         0.7         0.7         0.9           Dep.Adults         Nos         0.7         0.7         0.9           Dep.Adults         Nos         0.4         0.8         0.3           Indi.Adults         Nos         0.4         0.4         0.4           Others         Nos         0.4         0.4         0.4           Total Family         Nos         0.4         0.4         0.4           Total Family         Nos         0.4         0.4         0.4           Total Family         Nos         1.4         1.9         1.7           Labour Contribution for field work         Nos         1.4         1.9         1.7           Der Adults         Nos         2.4         11         0         1.1           Tennent         %         2.8         2.1         11         1.1           Thattumaru         %         4         8         0           Own (inherit/purch)         %         4         8         0           Own (inherit/purch)         ha         0.41         0.28         0.29                                                                                                                                                                                                                                                                                                                                                                                                                                                                                                                                                                                                                                                                                                                                                                                                                                                                                                                                                              | 0.8<br>0.7<br>1.1<br>4.4<br>0.4<br>4.8<br>1.7<br>65<br>12<br>19<br>4<br>0.89<br>0.54<br>0.25<br>0.10<br>0.33<br>0.25<br>1.47<br>2.9<br>1.0        |
| Children         Nos         0         0         0         0         0         0         0         0         0         0         0         0         0         0         0         0         0         0         0         0         0         0         0         0         0         0         0         0         0         0         0         0         0         0         0         0         0         0         0         0         0         0         0         0         0         0         0         0         0         0         0         0         0         0         0         0         0         0         0         0         0         0         0         0         0         0         0         0         0         0         0         0         0         0         0         0         0         0         0         0         0         0         0         0         0         0         0         0         0         0         0         0         0         0         0         0         0         0         0         0         0         0         0         0                                                                                                                                                                                                                                                                                                                                                                                                                                                                                                                                                                                                                                                                                                                                                                                                                                                                                                                                                                                                                                                                                                                                                                                                                                                                                                                                                                                                                                          | Children         Nos         0           Young         Nos         0.7         0.7         0.9           Dep.Adults         Nos         0.4         0.8         0.3           Indi.Adults         Nos         0.4         0.8         1.2           Total Family         Nos         0.4         0.4         0.4           Others         Nos         0.4         0.4         0.4           Total Household         Nos         5.2         4.5         4.7           Labour Contribution for field work         Nos         1.4         1.9         1.7           (2) Land Tenure                                                                                                                                                                                                                                                                                                                                                                                                                                                                                                                                                                                                                                                                                                                                                                                                                                                                                                                                                                                                                                                                                                                                                                                                                                                                                                                                                                                                                                                                                                    | 0.8<br>0.7<br>1.1<br>4.4<br>0.4<br>4.8<br>1.7<br>65<br>12<br>19<br>4<br>0.89<br>0.54<br>0.25<br>0.10<br>0.33<br>0.25<br>1.47<br>2.9<br>1.0        |
| Young         Nos         0.7         0.7         0.9         3         0.0           Indi-Adults         Nos         1.4         0.8         1.2         1.1           Total Family         Nos         4.4         0.4         0.4         0.4           Otlers         Nos         0.4         0.4         0.4         0.4           Iotal Homschol         Nos         5.2         4.5         4.7         4.8           Labour Contribution for field work         Nos         1.1         9         1.0         9           Land Tennere                                                                                                                                                                                                                                                                                                                                                                                                                                                                                                                                                                                                                                                                                                                                                                                                                                                                                                                                                                                                                                                                                                                                                                                                                                                                                                                                                                                                                                                                                                                                                                                                                                                                                                                                                                                                                                                                                                                                                                                                | Young         Nos         0.7         0.7         0.9           Dep.Adults         Nos         0.9         0.8         0.3           Indi.Adults         Nos         0.4         0.8         1.2           Total Family         Nos         4.8         4.1         4.3           Others         Nos         0.4         0.4         4.7           Labour Contribution for field work         Nos         1.4         1.9         1.7           C) Land Tenure                                                                                                                                                                                                                                                                                                                                                                                                                                                                                                                                                                                                                                                                                                                                                                                                                                                                                                                                                                                                                                                                                                                                                                                                                                                                                                                                                                                                                                                                                                                                                                                                                        | 0.7<br>1.1<br>4.4<br>0.4<br>4.8<br>1.7<br>65<br>12<br>19<br>4<br>0.89<br>0.54<br>0.25<br>0.10<br>0.33<br>0.25<br>1.47<br>2.9<br>1.0               |
| Dep.Aulis         Nos         0.9         0.8         0.3         0.7           Indi.Aulis         Nos         1.4         0.8         1.2         1.1           Total Family         Nos         4.8         4.1         4.3         4.4           Others         Nos         5.2         4.5         4.7         4.8           Labour Contribution for field work         Nos         1.4         1.9         1.7         1.7           C) Land Tenure                                                                                                                                                                                                                                                                                                                                                                                                                                                                                                                                                                                                                                                                                                                                                                                                                                                                                                                                                                                                                                                                                                                                                                                                                                                                                                                                                                                                                                                                                                                                                                                                                                                                                                                                                                                                                                                                                                                                                                                                                                                                                      | $\begin{tabular}{ c c c c c c c } \hline Dep Adults & Nos & 0.9 & 0.8 & 0.3 \\ Indi.Adults & Nos & 1.4 & 0.8 & 1.2 \\ Total Family & Nos & 0.4 & 0.4 & 0.4 \\ \hline Total Household & Nos & 0.4 & 0.4 & 0.4 \\ \hline Total Household & Nos & 1.4 & 1.9 & 1.7 \\ \hline Labour Contribution for field work & Nos & 1.4 & 1.9 & 1.7 \\ \hline C) Land Tenure & & & & & & & & & & & & & & & & & & &$                                                                                                                                                                                                                                                                                                                                                                                                                                                                                                                                                                                                                                                                                                                                                                                                                                                                                                                                                                                                                                                                                                                                                                                                                                                                                                                                                                                                                                                                                                                                                                                                                                                                                   | 0.7<br>1.1<br>4.4<br>0.4<br>4.8<br>1.7<br>65<br>12<br>19<br>4<br>0.89<br>0.54<br>0.25<br>0.10<br>0.33<br>0.25<br>1.47<br>2.9<br>1.0               |
| Indi.Adults         Nos         1.4         0.8         1.2         1.1           Total Family         Nos         0.4         0.4         0.4         0.4         0.4           Total Tousehol         Nos         0.4         0.4         0.4         0.4         0.4           Labour Couribution for field work         Nos         1.4         1.9         1.7         7.43           Canal Tenue                                                                                                                                                                                                                                                                                                                                                                                                                                                                                                                                                                                                                                                                                                                                                                                                                                                                                                                                                                                                                                                                                                                                                                                                                                                                                                                                                                                                                                                                                                                                                                                                                                                                                                                                                                                                                                                                                                                                                                                                                                                                                                                                        | Indi. Adults         Nos         1.4         0.8         1.2           Total Family         Nos         4.8         4.1         4.3           Others         Nos         0.4         0.4         0.4           Total Household         Nos         5.2         4.5         4.7           Labour Contribution for field work         Nos         1.4         1.9         1.7           (2) Land Tenure         Own (inherit/purch)         %         44         60         89           Leased in         %         28         21         11         0         Total Family         %         4         8         0           (3) Farm Holding         Inrigated (sub-total)         ha         1.10         0.91         0.05         -0.01         -0.16         0.03           - Tenant         ha         0.41         0.28         0.29         0.16         0.03         -16         0.3         0.10         0.16         0.03           - Tenant         ha         0.10         0.16         0.03         0         0         1.12         (4) (a) House Condition                                                                                                                                                                                                                                                                                                                                                                                                                                                                                                                                                                                                                                                                                                                                                                                                                                                                                                                                                                                                            | 1.1<br>4.4<br>0.4<br>4.8<br>1.7<br>65<br>12<br>19<br>4<br>0.89<br>0.54<br>0.25<br>0.10<br>0.33<br>0.25<br>1.47<br>2.9<br>1.0                      |
| Indi.Adults         Nos         1.4         0.8         1.2         1.1           Total Family         Nos         0.4         0.4         0.4         0.4         0.4           Total Tousehol         Nos         0.4         0.4         0.4         0.4         0.4           Labour Couribution for field work         Nos         1.4         1.9         1.7         7.43           Canal Tenue                                                                                                                                                                                                                                                                                                                                                                                                                                                                                                                                                                                                                                                                                                                                                                                                                                                                                                                                                                                                                                                                                                                                                                                                                                                                                                                                                                                                                                                                                                                                                                                                                                                                                                                                                                                                                                                                                                                                                                                                                                                                                                                                        | Indi. Adults         Nos         1.4         0.8         1.2           Total Family         Nos         4.8         4.1         4.3           Others         Nos         0.4         0.4         0.4           Total Household         Nos         5.2         4.5         4.7           Labour Contribution for field work         Nos         1.4         1.9         1.7           (2) Land Tenure         Own (inherit/purch)         %         44         60         89           Leased in         %         28         21         11         0         Total Family         %         4         8         0           (3) Farm Holding         Inrigated (sub-total)         ha         1.10         0.91         0.05         -0.01         -0.16         0.03           - Tenant         ha         0.41         0.28         0.29         0.16         0.03         -16         0.3         0.10         0.16         0.03           - Tenant         ha         0.10         0.16         0.03         0         0         1.12         (4) (a) House Condition                                                                                                                                                                                                                                                                                                                                                                                                                                                                                                                                                                                                                                                                                                                                                                                                                                                                                                                                                                                                            | 4.4<br>0.4<br>4.8<br>1.7<br>65<br>12<br>19<br>4<br>0.89<br>0.54<br>0.25<br>0.10<br>0.33<br>0.25<br>1.47<br>2.9<br>1.0                             |
| Total Family<br>Others         Nos         4.4         4.1         4.3         4.4           Others         Nos         5.2         4.5         4.7         4.8           Labour Contribution for field work         Nos         5.2         4.5         4.7         4.8           Labour Contribution for field work         Nos         5.2         4.5         4.7         4.8           Lassed Out furpurch)         %         4.4         60         89         60         10           Ternent         %         24         10         0         11         19           Thatumaru         %         4         8         01         0.1         10         10           Ternant         ha         0.40         0.25         0.83         0.10         0.22         0.33           -Leased         ha         0.10         0.16         0.03         0.29         0.33           -Leased         ha         0.23         0.34         0.18         0.10         0.10         1.0         1.0           Homestend         ha         0.24         0.23         0.34         3.3         2.2           Total         ha         0.24         0.21                                                                                                                                                                                                                                                                                                                                                                                                                                                                                                                                                                                                                                                                                                                                                                                                                                                                                                                                                                                                                                                                                                                                                                                                                                                                                                                                                                                         | Total Family<br>Others         Nos         4.8         4.1         4.3<br>0.4           Others         Nos         0.4         0.4         0.4           Total Household         Nos         5.2         4.5         4.7           Labour Contribution for field work         Nos         1.4         1.9         1.7           (2) Land Tenure                                                                                                                                                                                                                                                                                                                                                                                                                                                                                                                                                                                                                                                                                                                                                                                                                                                                                                                                                                                                                                                                                                                                                                                                                                                                                                                                                                                                                                                                                                                                                                                                                                                                                                                                       | 0.4<br>4.8<br>1.7<br>65<br>12<br>19<br>4<br>0.89<br>0.54<br>0.25<br>0.10<br>0.33<br>0.25<br>1.47<br>2.9<br>1.0                                    |
| Others         Nos         0.4         0.4         0.4         0.4         0.4         0.4         0.4         0.4         0.4         0.4         0.4         0.4         0.4         0.4         0.4         0.4         0.4         0.4         0.4         0.4         0.4         0.4         0.5         2.4         5.4         4.7         4.8           Land Temure         W         2.4         1.4         0.9         0.65         0.8         0.4         0.9         0.65         0.8         0.4         0.9         0.65         0.8         0.4         0.9         0.65         0.8         0.8         0.4         0.9         0.65         0.8         0.8         0.6         0.8         0.9         0.65         0.8         0.8         0.6         0.8         0.9         0.6         0.8         0.9         0.4         0.23         0.33         0.10         0.0.2         0.33         0.10         0.02         0.3         0.01         0.0         0.6         0.8         0.8         0.8         0.8         0.8         0.8         0.8         0.8         0.8         0.8         0.8         0.8         0.8         0.8         0.8         0.8         0.8 <td>Others         Nos         0.4         0.4         0.4           Total Household         Nos         5.2         4.5         4.7           Labour Contribution for field work         Nos         1.4         1.9         1.7           (2) Land Tenure         0wn (inherit/purch)         %         4.4         60         89           Leased in         %         2.4         11         0         7         1.1         1.1           Thattumaru         %         2.8         2.1         1.1         1         1.1         0           (3) Farm Holding         -         -         0.4         8         0         0.52         0.13         0.10         0.65         -         0.52         0.13         0.10         -         0.65         -         0.8         0.02         0.7         0.34         0.16         0.03         Homestead         ha         0.10         0.16         0.03         Homestead         ha         0.10         0.16         0.03         Homestead         ha         0.12         0.34         0.18         0.18         0.18         0.10         1.0         1.0         1.0         1.0         1.0         1.0         1.0         1.0</td> <td>0.4<br/>4.8<br/>1.7<br/>65<br/>12<br/>19<br/>4<br/>0.89<br/>0.54<br/>0.25<br/>0.10<br/>0.33<br/>0.25<br/>1.47<br/>2.9<br/>1.0</td> | Others         Nos         0.4         0.4         0.4           Total Household         Nos         5.2         4.5         4.7           Labour Contribution for field work         Nos         1.4         1.9         1.7           (2) Land Tenure         0wn (inherit/purch)         %         4.4         60         89           Leased in         %         2.4         11         0         7         1.1         1.1           Thattumaru         %         2.8         2.1         1.1         1         1.1         0           (3) Farm Holding         -         -         0.4         8         0         0.52         0.13         0.10         0.65         -         0.52         0.13         0.10         -         0.65         -         0.8         0.02         0.7         0.34         0.16         0.03         Homestead         ha         0.10         0.16         0.03         Homestead         ha         0.10         0.16         0.03         Homestead         ha         0.12         0.34         0.18         0.18         0.18         0.10         1.0         1.0         1.0         1.0         1.0         1.0         1.0         1.0                                                                                                                                                                                                                                                                                                                                                                                                                                                                                                                                                                                                                                                                                                                                                                                                                                                                                               | 0.4<br>4.8<br>1.7<br>65<br>12<br>19<br>4<br>0.89<br>0.54<br>0.25<br>0.10<br>0.33<br>0.25<br>1.47<br>2.9<br>1.0                                    |
| Total Household         Nos         5.2         4.5         4.7         4.8           Labor Contribution for field work         Nos         1.4         1.9         1.7         7.7           (2) Land Tenure                                                                                                                                                                                                                                                                                                                                                                                                                                                                                                                                                                                                                                                                                                                                                                                                                                                                                                                                                                                                                                                                                                                                                                                                                                                                                                                                                                                                                                                                                                                                                                                                                                                                                                                                                                                                                                                                                                                                                                                                                                                                                                                                                                                                                                                                                                                                 | $\begin{tabular}{ c c c c c c c c c c c c c c c c c c c$                                                                                                                                                                                                                                                                                                                                                                                                                                                                                                                                                                                                                                                                                                                                                                                                                                                                                                                                                                                                                                                                                                                                                                                                                                                                                                                                                                                                                                                                                                                                                                                                                                                                                                                                                                                                                                                                                                                                                                                                                              | 4.8<br>1.7<br>65<br>12<br>19<br>4<br>0.89<br>0.54<br>0.25<br>0.10<br>0.33<br>0.25<br>1.47<br>2.9<br>1.0                                           |
| Labour Contribution for field work         Nos         1.4         1.9         1.7         1.7           (2) Land Tenure         Own (induct/purch)<br>Leased in         %         44         60         89         66           Tennent         %         28         21         11         09           Tennent         %         28         21         11         09           Thigued (sub-total)         ha         0.10         0.91         0.65         0.88           -Own         ha         0.52         0.13         0.10         0.23           -Leased         ha         0.41         0.28         0.29         0.33           -Leased         ha         0.41         0.28         0.29         0.33           Other         ha         0.41         0.28         0.29         0.33           Other         ha         0.41         0.28         0.29         0.33           Other         ha         0.41         0.10         0.10         0.10           Ionise         Nos         2.6         2.8         3.3         2.2           (d) (a) House condition         Total         Nos         1.0         1.0         1.0                                                                                                                                                                                                                                                                                                                                                                                                                                                                                                                                                                                                                                                                                                                                                                                                                                                                                                                                                                                                                                                                                                                                                                                                                                                                                                                                                                                                 | Labour Contribution for field work         Nos         1.4         1.9         1.7           (2) Land Tenure         Own (inherit/purch)         %         44         60         89           Leased in         %         28         21         11         0           Tennent         %         28         21         11         0           Totaltumaru         %         4         8         0           (3) Farm Holding           Irrigated (sub-total)         ha         1.10         0.91         0.65           -Own         ha         0.48         0.62         0.52           -Tenant         ha         0.10         0.16         0.03           Homestead         ha         0.10         0.16         0.03           Other         ha         0.23         0.34         0.18           Total         ha         1.74         1.54         1.12           (4) (a) House condition         Total         Nos         2.6         2.8         3.3           Total         %         88.0         66.7         63.6         63.6           Common Wells         %         12.0         5.7         12.1         10 <td>1.7<br/>65<br/>12<br/>19<br/>4<br/>0.89<br/>0.54<br/>0.25<br/>0.10<br/>0.33<br/>0.25<br/>1.47<br/>2.9<br/>1.0</td>                                                                                                                                                                                                                                                                                                                                                                                                                                                                                                                                                                                                                                                                                                                                                                                                                                  | 1.7<br>65<br>12<br>19<br>4<br>0.89<br>0.54<br>0.25<br>0.10<br>0.33<br>0.25<br>1.47<br>2.9<br>1.0                                                  |
| (2) Land Tenure         Own (inherit/purch)         %         44         60         89         65           Lesset in         %         24         11         0         10           Tennent         %         28         21         11         0         10           Tennent         %         28         21         11         09         10           (3) Farm Holding         ina         1.00         0.91         0.65         0.89           -Own         ha         0.48         0.62         0.52         0.53           -Tenant         ha         0.10         0.16         0.03         0.10           Homestead         ha         0.14         0.22         0.29         0.33           Other         ha         0.74         1.54         1.12         1.47           (4) (a) House Condition              0.18         0.23         0.33         0.10         1.0         1.0         1.0         1.0         1.0         1.0         1.0         1.0         1.0         1.0         1.0         1.0         1.0         1.0         1.0         1.0         1.0         1.0                                                                                                                                                                                                                                                                                                                                                                                                                                                                                                                                                                                                                                                                                                                                                                                                                                                                                                                                                                                                                                                                                                                                                                                                                                                                                                                                                                                                                                                | (2) Land Tenure         Own (inherit/purch)         %         44         60         89           Leased in         %         24         11         0           Tennent         %         28         21         11           (3) Farm Holding         Irrigated (sub-total)         ha         0.44         8         0           -Own         ha         0.48         0.62         0.52         0.13         0.10           -Denant         ha         0.52         0.13         0.10         0.16         0.03           -Tenant         ha         0.41         0.23         0.34         0.18           Total         ha         1.74         1.54         1.12           (4) (a) House Condition                                                                                                                                                                                                                                                                                                                                                                                                                                                                                                                                                                                                                                                                                                                                                                                                                                                                                                                                                                                                                                                                                                                                                                                                                                                                                                                                                                                  | 65<br>12<br>19<br>4<br>0.89<br>0.54<br>0.25<br>0.10<br>0.33<br>0.25<br>1.47<br>2.9<br>1.0                                                         |
| Own (inherit/purch)         %         44         60         89         66           Leased in         %         28         21         11         09           Tennent         %         28         21         11         09           (3) Farm Holding         irrigated (sub-total)         ha         0.04         8         0         4           (3) Farm Holding         irrigated (sub-total)         ha         0.10         0.52         0.53           -Own         ha         0.52         0.13         0.10         0.25           -Leased         ha         0.10         0.16         0.03         0.04           Homestead         ha         0.17         1.54         1.12         1.47           (4) (a) House Condition         -         -         -         -         -         -         -         -         -         -         -         -         -         -         -         -         -         -         -         -         -         -         -         -         -         -         -         -         -         -         -         -         -         -         -         -         -         -                                                                                                                                                                                                                                                                                                                                                                                                                                                                                                                                                                                                                                                                                                                                                                                                                                                                                                                                                                                                                                                                                                                                                                                                                                                                                                                                                                                                         | $\begin{tabular}{ c c c c c c c c c c c c c c c c c c c$                                                                                                                                                                                                                                                                                                                                                                                                                                                                                                                                                                                                                                                                                                                                                                                                                                                                                                                                                                                                                                                                                                                                                                                                                                                                                                                                                                                                                                                                                                                                                                                                                                                                                                                                                                                                                                                                                                                                                                                                                              | 12<br>19<br>4<br>0.89<br>0.54<br>0.25<br>0.10<br>0.33<br>0.25<br>1.47<br>2.9<br>1.0                                                               |
| Lessed in Tennent         %         24         11         0         11           Tennent         %         28         21         11         19           Trigated (sub-total)         ha         1.10         0.01         0.65         0.89           -Own         ha         0.48         0.62         0.52         0.53           -Tennat         ha         0.22         0.13         0.10         0.23           -Lessed         ha         0.10         0.16         0.03         0.01           Homestead         ha         0.23         0.34         0.18         0.22           Total         ha         0.26         2.8         3.3         2.2           Total         ha         0.26         2.8         3.3         2.2           Total         ha         0.21         0.10         1.0         1.0         1.0           Water Supply %         Own Wells         %         20.0         58.3         39.4         30.2           Tube Wells         %         12.0         57         12.1         99           (b) House construction         Tube Wells         %         20.0         58.3         39.4         30.2<                                                                                                                                                                                                                                                                                                                                                                                                                                                                                                                                                                                                                                                                                                                                                                                                                                                                                                                                                                                                                                                                                                                                                                                                                                                                                                                                                                                                   | $\begin{tabular}{ c c c c c c } \hline Leased in & 96 & 24 & 11 & 0 \\ \hline Tennent & 96 & 28 & 21 & 11 \\ \hline Thatumaru & 96 & 4 & 8 & 0 \\ \hline (3) Farm Holding & & & & & & & & & & & & & & & & & & &$                                                                                                                                                                                                                                                                                                                                                                                                                                                                                                                                                                                                                                                                                                                                                                                                                                                                                                                                                                                                                                                                                                                                                                                                                                                                                                                                                                                                                                                                                                                                                                                                                                                                                                                                                                                                                                                                      | 12<br>19<br>4<br>0.89<br>0.54<br>0.25<br>0.10<br>0.33<br>0.25<br>1.47<br>2.9<br>1.0                                                               |
| Tennent         %         28         21         11         99           (3) Farm Holding         Irrigatel (sub-total)         ha         0.10         0.91         0.65         0.89           -Own         ha         0.48         0.62         0.52         0.53         0.54           -Tenant         ha         0.22         0.13         0.010         0.02         0.33         0.010         0.02         0.33         0.010         0.02         0.33         0.010         0.050         0.02         0.33         0.010         0.050         0.02         0.33         0.010         0.050         0.02         0.33         0.010         0.050         0.050         0.050         0.050         0.050         0.050         0.050         0.050         0.050         0.050         0.050         0.050         0.050         0.050         0.050         0.050         0.050         0.050         0.050         0.050         0.050         0.050         0.050         0.050         0.050         0.050         0.050         0.050         0.050         0.050         0.050         0.050         0.050         0.050         0.050         0.050         0.050         0.050         0.050         0.050         0.050<                                                                                                                                                                                                                                                                                                                                                                                                                                                                                                                                                                                                                                                                                                                                                                                                                                                                                                                                                                                                                                                                                                                                                                                                                                                                                                | Tennent<br>Thattumaru         %         28         21         11<br>Nattumaru           (3) Farm Holding         Irrigated (sub-total)         ha         1.10         0.91         0.65           -Own         ha         0.48         0.62         0.52         0.52         0.13         0.10           -Jenant         ha         0.10         0.16         0.03         Homestead         ha         0.10         0.16         0.03           Homestead         ha         0.10         0.16         0.03         Homestead         ha         0.23         0.34         0.18           Other         ha         0.23         0.34         0.18         0.10         1.0         1.12           (4) (a) House Condition         Nos         2.6         2.8         3.3         Toilet         Nos         1.0         1.0           Water Supply %         0         0         1.0         1.0         1.0         1.0           Water Supply %         %         12.0         5.7         12.1         (b) House construction                                                                                                                                                                                                                                                                                                                                                                                                                                                                                                                                                                                                                                                                                                                                                                                                                                                                                                                                                                                                                                                  | 19<br>4<br>0.89<br>0.54<br>0.25<br>0.10<br>0.33<br>0.25<br>1.47<br>2.9<br>1.0                                                                     |
| Thatumaru         %         4         8         0         4           (3) Farm Holding         Irrigated (sub-total)         ha         1.10         0.91         0.65         0.89           -Own         ha         0.48         0.62         0.52         0.54         0.52         0.54           -Tenant         ha         0.52         0.13         0.10         0.22         0.23         0.016         0.023           Homestead         ha         0.41         0.22         0.29         0.03         0.016           Homestead         ha         0.23         0.34         0.18         0.25           Total         ha         1.74         1.54         1.12         1.47           (4) (a) House Condition         Total         ha         0.77         1.21         1.43           Own Wells         %         88.0         66.7         63.6         72.8           Own Wells         %         1.0         1.0         1.0         1.0           Mater Supply %         0         3         3         7.3         7.2.1         9.9           (b) House construction         Tote Wells         %         16         3         3 <td< td=""><td>Thatumaru         %         4         8         0           (3) Farm Holding        </td><td>4<br/>0.89<br/>0.54<br/>0.25<br/>0.10<br/>0.33<br/>0.25<br/>1.47<br/>2.9<br/>1.0</td></td<>                                                                                                                                                                                                                                                                                                                                                                                                                                                                                                                                                                                                                                                                                                                                                                                                                                                                                                                                                                                                                                                                                                                                                                                  | Thatumaru         %         4         8         0           (3) Farm Holding                                                                                                                                                                                                                                                                                                                                                                                                                                                                                                                                                                                                                                                                                                                                                                                                                                                                                                                                                                                                                                                                                                                                                                                                                                                                                                                                                                                                                                                                                                                                                                                                                                                                                                                                                                                                                                                                                                                                                                                                          | 4<br>0.89<br>0.54<br>0.25<br>0.10<br>0.33<br>0.25<br>1.47<br>2.9<br>1.0                                                                           |
| (3) Farm Holding         initial (sub-total)         ha         1.10         0.01         0.652         0.88           -Own         ha         0.48         0.62         0.52         0.53           -Tenant         ha         0.48         0.62         0.52         0.53           -teased         ha         0.10         0.16         0.03         0.01           Homestead         ha         0.41         0.28         0.29         0.33           Other         ha         0.23         0.34         0.18         0.22           Total         ha         0.74         1.12         1.47           (4) (a) House Condition                                                                                                                                                                                                                                                                                                                                                                                                                                                                                                                                                                                                                                                                                                                                                                                                                                                                                                                                                                                                                                                                                                                                                                                                                                                                                                                                                                                                                                                                                                                                                                                                                                                                                                                                                                                                                                                                                                            | (3) Farm Holding       Irrigated (sub-total)       ha       1.10       0.91       0.65         -Own       ha       0.48       0.62       0.52         -Tenant       ha       0.10       0.16       0.03         -Leased       ha       0.10       0.16       0.03         Homestead       ha       0.10       0.16       0.03         Other       ha       0.23       0.34       0.18         Total       ha       1.74       1.54       1.12         (4) (a) House Condition       Nos       2.6       2.8       3.3         Toilet       Nos       1.0       1.0       1.0         Water Supply %       0       0.0       58.3       39.4         Own Wells       %       20.0       58.3       39.4         Tube Wells       %       12.0       5.7       12.1         (b) House construction       6       3       3       3         Asbestos       %       28       36       91         Walls       %       28       36       91         Walls       %       36       36       46         Brick + Plastered       %       36 </td <td>0.89<br/>0.54<br/>0.25<br/>0.10<br/>0.33<br/>0.25<br/>1.47<br/>2.9<br/>1.0</td>                                                                                                                                                                                                                                                                                                                                                                                                                                                                                                                                                                                                                                                                                                                                                                                                                                                                                                                                                            | 0.89<br>0.54<br>0.25<br>0.10<br>0.33<br>0.25<br>1.47<br>2.9<br>1.0                                                                                |
| Irrigated (sub-total)         ha         1.10         0.91         0.65         0.89           -Own         ha         0.48         0.62         0.52         0.53         0.10         0.25           -Leased         ha         0.10         0.16         0.03         0.01           Homestead         ha         0.14         0.28         0.29         0.33           Other         ha         0.23         0.34         0.18         0.22           Total         ha         1.74         1.54         1.12         1.47           (9) (a) House Condition                                                                                                                                                                                                                                                                                                                                                                                                                                                                                                                                                                                                                                                                                                                                                                                                                                                                                                                                                                                                                                                                                                                                                                                                                                                                                                                                                                                                                                                                                                                                                                                                                                                                                                                                                                                                                                                                                                                                                                              | $\begin{tabular}{ c c c c c c c c c c c c c c c c c c c$                                                                                                                                                                                                                                                                                                                                                                                                                                                                                                                                                                                                                                                                                                                                                                                                                                                                                                                                                                                                                                                                                                                                                                                                                                                                                                                                                                                                                                                                                                                                                                                                                                                                                                                                                                                                                                                                                                                                                                                                                              | 0.54<br>0.25<br>0.10<br>0.33<br>0.25<br>1.47<br>2.9<br>1.0                                                                                        |
|                                                                                                                                                                                                                                                                                                                                                                                                                                                                                                                                                                                                                                                                                                                                                                                                                                                                                                                                                                                                                                                                                                                                                                                                                                                                                                                                                                                                                                                                                                                                                                                                                                                                                                                                                                                                                                                                                                                                                                                                                                                                                                                                                                                                                                                                                                                                                                                                                                                                                                                                               | $\begin{tabular}{ c c c c c c c c c c c c c c c c c c c$                                                                                                                                                                                                                                                                                                                                                                                                                                                                                                                                                                                                                                                                                                                                                                                                                                                                                                                                                                                                                                                                                                                                                                                                                                                                                                                                                                                                                                                                                                                                                                                                                                                                                                                                                                                                                                                                                                                                                                                                                              | 0.54<br>0.25<br>0.10<br>0.33<br>0.25<br>1.47<br>2.9<br>1.0                                                                                        |
| -Franat         ha         0.62         0.13         0.10         0.025           -Leased         ha         0.10         0.16         0.03         0.00           Homestead         ha         0.23         0.29         0.33         0.16           Other         ha         0.23         0.34         0.18         0.225           Total         ha         0.24         0.34         0.12         1.12           (4) (a) House Condition                                                                                                                                                                                                                                                                                                                                                                                                                                                                                                                                                                                                                                                                                                                                                                                                                                                                                                                                                                                                                                                                                                                                                                                                                                                                                                                                                                                                                                                                                                                                                                                                                                                                                                                                                                                                                                                                                                                                                                                                                                                                                                  | $\begin{tabular}{ c c c c c c c c c c c c c c c c c c c$                                                                                                                                                                                                                                                                                                                                                                                                                                                                                                                                                                                                                                                                                                                                                                                                                                                                                                                                                                                                                                                                                                                                                                                                                                                                                                                                                                                                                                                                                                                                                                                                                                                                                                                                                                                                                                                                                                                                                                                                                              | 0.25<br>0.10<br>0.33<br>0.25<br>1.47<br>2.9<br>1.0                                                                                                |
| I-cased<br>Homestead<br>Other         ha         0.10         0.16         0.03         0.10           Homestead<br>Other         ha         0.41         0.28         0.29         0.33           Total         ha         1.74         1.54         1.12         1.47           (4) (a) House Condition                                                                                                                                                                                                                                                                                                                                                                                                                                                                                                                                                                                                                                                                                                                                                                                                                                                                                                                                                                                                                                                                                                                                                                                                                                                                                                                                                                                                                                                                                                                                                                                                                                                                                                                                                                                                                                                                                                                                                                                                                                                                                                                                                                                                                                     | Leased         ha         0.10         0.16         0.03           Homestead         ha         0.41         0.28         0.29           Other         ha         0.23         0.34         0.18           Total         ha         1.74         1.54         1.12           (4) (a) House Condition                                                                                                                                                                                                                                                                                                                                                                                                                                                                                                                                                                                                                                                                                                                                                                                                                                                                                                                                                                                                                                                                                                                                                                                                                                                                                                                                                                                                                                                                                                                                                                                                                                                                                                                                                                                  | 0.10<br>0.33<br>0.25<br>1.47<br>2.9<br>1.0                                                                                                        |
| Homestead<br>Other         ha         0.41         0.28         0.29         0.33           Other         Intal         Inta         0.14         0.12         1.42           (4) (a) House Condition                                                                                                                                                                                                                                                                                                                                                                                                                                                                                                                                                                                                                                                                                                                                                                                                                                                                                                                                                                                                                                                                                                                                                                                                                                                                                                                                                                                                                                                                                                                                                                                                                                                                                                                                                                                                                                                                                                                                                                                                                                                                                                                                                                                                                                                                                                                                         | $\begin{tabular}{ c c c c c c c c c c c c c c c c c c c$                                                                                                                                                                                                                                                                                                                                                                                                                                                                                                                                                                                                                                                                                                                                                                                                                                                                                                                                                                                                                                                                                                                                                                                                                                                                                                                                                                                                                                                                                                                                                                                                                                                                                                                                                                                                                                                                                                                                                                                                                              | 0.33<br>0.25<br>1.47<br>2.9<br>1.0                                                                                                                |
|                                                                                                                                                                                                                                                                                                                                                                                                                                                                                                                                                                                                                                                                                                                                                                                                                                                                                                                                                                                                                                                                                                                                                                                                                                                                                                                                                                                                                                                                                                                                                                                                                                                                                                                                                                                                                                                                                                                                                                                                                                                                                                                                                                                                                                                                                                                                                                                                                                                                                                                                               | $\begin{tabular}{ c c c c c c c c c c c c c c c c c c c$                                                                                                                                                                                                                                                                                                                                                                                                                                                                                                                                                                                                                                                                                                                                                                                                                                                                                                                                                                                                                                                                                                                                                                                                                                                                                                                                                                                                                                                                                                                                                                                                                                                                                                                                                                                                                                                                                                                                                                                                                              | 0.25<br>1.47<br>2.9<br>1.0                                                                                                                        |
| Total         ha         1.74         1.54         1.12         1.47           (4) (a) House Condition         Noos         2.6         2.8         3.3         2.9           Toilt         Noos         1.0         1.0         1.0         1.0         1.0           Water Supply %         Own Wells         %         28.0         66.7         63.6         72.8           Common Wells         %         20.0         58.3         39.4         39.2         12.1         9.9           (b) House construction                                                                                                                                                                                                                                                                                                                                                                                                                                                                                                                                                                                                                                                                                                                                                                                                                                                                                                                                                                                                                                                                                                                                                                                                                                                                                                                                                                                                                                                                                                                                                                                                                                                                                                                                                                                                                                                                                                                                                                                                                          | $\begin{tabular}{ c c c c c c c c c c c c c c c c c c c$                                                                                                                                                                                                                                                                                                                                                                                                                                                                                                                                                                                                                                                                                                                                                                                                                                                                                                                                                                                                                                                                                                                                                                                                                                                                                                                                                                                                                                                                                                                                                                                                                                                                                                                                                                                                                                                                                                                                                                                                                              | 1.47<br>2.9<br>1.0                                                                                                                                |
| (4) (a) House Condition         Nos         2.6         2.8         3.3         2.7           Toilet         Nos         1.0         1.0         1.0         1.0         1.0           Water Supply %         0         1.0         1.0         1.0         1.0         1.0           Own Wells         %         20.0         58.3         39.4         39.2           Tube Wells         %         12.0         5.7         12.1         9.9           (b) House construction                                                                                                                                                                                                                                                                                                                                                                                                                                                                                                                                                                                                                                                                                                                                                                                                                                                                                                                                                                                                                                                                                                                                                                                                                                                                                                                                                                                                                                                                                                                                                                                                                                                                                                                                                                                                                                                                                                                                                                                                                                                               | (4) (a) House Condition         No of Rooms         Nos         2.6         2.8         3.3           Toilet         Nos         1.0         1.0         1.0         1.0           Water Supply %         0wn Wells         %         88.0         66.7         63.6           Common Wells         %         20.0         58.3         39.4           Tube Wells         %         12.0         5.7         12.1           (b) House construction         Roof         16         3         3           Tin Sheets         %         0         3         0           Tile         %         28         36         91           Walls          16         3         3           Mud         %         16         3         3           Brick         %         28         36         91           Walls          6         51         51           Floor         Cement         %         88         86         85           Mud         %         12         14         15           Electricity         %         84         81         67           (5)Home Applicants                                                                                                                                                                                                                                                                                                                                                                                                                                                                                                                                                                                                                                                                                                                                                                                                                                                                                                                                                                                                             | 2.9<br>1.0                                                                                                                                        |
| No of Rooms         Nos         2.6         2.8         3.3         2.2           Toilet         Nos         1.0         1.0         1.0         1.0         1.0           Water Supply % $0$ 88.0         66.7         63.6         72.8           Common Wells $\%$ 20.0         5.7         12.1         99           (b) House construction                                                                                                                                                                                                                                                                                                                                                                                                                                                                                                                                                                                                                                                                                                                                                                                                                                                                                                                                                                                                                                                                                                                                                                                                                                                                                                                                                                                                                                                                                                                                                                                                                                                                                                                                                                                                                                                                                                                                                                                                                                                                                                                                                                                               | $\begin{tabular}{ c c c c c c c c c c c c c c c c c c c$                                                                                                                                                                                                                                                                                                                                                                                                                                                                                                                                                                                                                                                                                                                                                                                                                                                                                                                                                                                                                                                                                                                                                                                                                                                                                                                                                                                                                                                                                                                                                                                                                                                                                                                                                                                                                                                                                                                                                                                                                              | 1.0                                                                                                                                               |
| Toilet         Nos         1.0         1.0         1.0         1.0           Water Supply %         %         88.0         66.7         63.6         72.8           Common Wells         %         20.0         58.3         39.4         39.2           Tube Wells         %         12.0         5.7         12.1         9.9           (b) House construction                                                                                                                                                                                                                                                                                                                                                                                                                                                                                                                                                                                                                                                                                                                                                                                                                                                                                                                                                                                                                                                                                                                                                                                                                                                                                                                                                                                                                                                                                                                                                                                                                                                                                                                                                                                                                                                                                                                                                                                                                                                                                                                                                                              | Toilet         Nos         1.0         1.0         1.0           Water Supply %         0wn Wells         %         88.0         66.7         63.6           Common Wells         %         20.0         58.3         39.4           Tube Wells         %         12.0         5.7         12.1           (b) House construction         %         16         3         3           Cadjan         %         16         3         3           Asbestos         %         56         58         6           Tin Sheets         %         0         3         0           Tile         %         28         36         91           Walls           3         3           Brick         %         36         36         46           Floor           51           Cement         %         88         86         85           Mud         %         12         14         15           Electricity         %         84         81         67           (5)Home Applicants         76         76         76           Phone         % <td>1.0</td>                                                                                                                                                                                                                                                                                                                                                                                                                                                                                                                                                                                                                                                                                                                                                                                                                                                                                                                                                                                                                                      | 1.0                                                                                                                                               |
| Water Supply %<br>Own Wells         %<br>%         88.0         66.7         63.6         72.8           Common Wells         %         12.0         5.7         12.1         9.9           (b) House construction                                                                                                                                                                                                                                                                                                                                                                                                                                                                                                                                                                                                                                                                                                                                                                                                                                                                                                                                                                                                                                                                                                                                                                                                                                                                                                                                                                                                                                                                                                                                                                                                                                                                                                                                                                                                                                                                                                                                                                                                                                                                                                                                                                                                                                                                                                                            | Water Supply %<br>Own Wells         %<br>Second<br>Common Wells         %<br>%         88.0         66.7         63.6           Common Wells         %         20.0         58.3         39.4           Tube Wells         %         12.0         5.7         12.1           (b) House construction         Koof         Koof         Koof         Koof         Koof           Cadjan         %         16         3         3         3         3         3         3         3         3         3         3         3         3         3         3         3         3         3         3         3         3         3         3         3         3         3         3         3         3         3         3         3         3         3         3         3         3         3         3         3         3         3         3         3         3         3         3         3         3         3         3         3         3         3         3         3         3         3         3         3         3         3         3         3         3         3         3         3         3         3         3         3                                                                                                                                                                                                                                                                                                                                                                                                                                                                                                                                                                                                                                                                                                                                                                                                                                                                                                                                      |                                                                                                                                                   |
| Own Wells<br>Common Wells         %         88.0         66.7         63.6         72.8           Tube Wells         %         20.0         58.3         39.4         39.2           Tube Wells         %         12.0         5.7         12.1         9.9           (b) House construction                                                                                                                                                                                                                                                                                                                                                                                                                                                                                                                                                                                                                                                                                                                                                                                                                                                                                                                                                                                                                                                                                                                                                                                                                                                                                                                                                                                                                                                                                                                                                                                                                                                                                                                                                                                                                                                                                                                                                                                                                                                                                                                                                                                                                                                  | Own Wells         %         88.0         66.7         63.6           Common Wells         %         20.0         58.3         39.4           Tube Wells         %         12.0         5.7         12.1           (b) House construction         %         16         3         3           Roof           6         56         58         6           Tin Sheets         %         0         3         0         0         3         0           Tile         %         28         36         91         3         0         3         0           Walls         %         16         3         3         3         3         3           Brick         %         28         36         91         3         3         3           Mud         %         16         3         3         3         3         3           Floor           48         61         51         5           Floor           48         86         85         5           Mud         %         12         14         15         5 <td< td=""><td></td></td<>                                                                                                                                                                                                                                                                                                                                                                                                                                                                                                                                                                                                                                                                                                                                                                                                                                                                                                                                                                                                                                                |                                                                                                                                                   |
| Common Wells         %         20.0         58.3         39.4         39.2           Tube Wells         %         12.0         5.7         12.1         9.9           (b) House construction                                                                                                                                                                                                                                                                                                                                                                                                                                                                                                                                                                                                                                                                                                                                                                                                                                                                                                                                                                                                                                                                                                                                                                                                                                                                                                                                                                                                                                                                                                                                                                                                                                                                                                                                                                                                                                                                                                                                                                                                                                                                                                                                                                                                                                                                                                                                                  | Common Wells<br>Tube Wells         %         20.0         58.3         39.4           Tube Wells         %         12.0         5.7         12.1           (b) House construction         Roof              12.0         5.7         12.1           (b) House construction         Roof                                                                                                                                                                                                                                                                                                                                                                                                                                                                                                                                                                                                                                                                                                                                                                                                                                                                                                                                                                                                                                                                                                                                                                                                                                                                                                                                                                                                                                                                                                                                                                                                                                                                                                                                                                                               |                                                                                                                                                   |
| Tube Wells         %         12.0         5.7         12.1         9.9           (b) House construction                                                                                                                                                                                                                                                                                                                                                                                                                                                                                                                                                                                                                                                                                                                                                                                                                                                                                                                                                                                                                                                                                                                                                                                                                                                                                                                                                                                                                                                                                                                                                                                                                                                                                                                                                                                                                                                                                                                                                                                                                                                                                                                                                                                                                                                                                                                                                                                                                                       | Tube Wells         %         12.0         5.7         12.1           (b) House construction         Roof               12.0         5.7         12.1           (b) House construction         Roof                                                                                                                                                                                                                                                                                                                                                                                                                                                                                                                                                                                                                                                                                                                                                                                                                                                                                                                                                                                                                                                                                                                                                                                                                                                                                                                                                                                                                                                                                                                                                                                                                                                                                                                                                                                                                                                                                    |                                                                                                                                                   |
| (b) House construction         Roof         Image: construction         Roof         Image: construction         Roof                                                                                                                                                                                                                                                                                                                                                                                                                                                                                                                                                                                                                                                                                                                                                                                                                                                                                                                                                                                                                                                                                                                                                                                                                                                                                     | (b) House construction         Roof         Image: Cadjan and the system of the system  | 39.2                                                                                                                                              |
| (b) House construction         Roof         Image: construction         Roof         Image: construction         Roof                                                                                                                                                                                                                                                                                                                                                                                                                                                                                                                                                                                                                                                                                                                                                                                                                                                                                                                                                                                                                                                                                                                                                                                                                                                                                     | (b) House construction         Roof         Image: Cadjan and the system of the system  | 9.9                                                                                                                                               |
| Roof<br>Cadjan         %         16         3         3         7.3           Asbestos         %         56         58         6         400           Tin Sheets         %         0         3         0         1.0           Tile         %         28         36         91         51.7           Walls         Mud         %         16         3         3         7.3           Brick         %         36         36         46         39.3         3           Brick + Plastered         %         48         61         51         53.3           Floor         Cement         %         88         86         85         86.3           Mud         %         12         14         15         13.7           Electricity         %         81         82         79         80           Radio         %         77         82         76         78           Phone         %         33         33         33         32           Fridge         %         19         16         3         13           Kitchen Equipment         %         N'duwa         Th'wila                                                                                                                                                                                                                                                                                                                                                                                                                                                                                                                                                                                                                                                                                                                                                                                                                                                                                                                                                                                                                                                                                                                                                                                                                                                                                                                                                                                                                                                           | Roof         Galjan         %         16         3         3           Asbestos         %         56         58         6           Tin Sheets         %         0         3         0           Tile         %         28         36         91           Walls         %         16         3         3           Mud         %         16         3         3           Brick         %         36         36         46           Brick + Plastered         %         48         61         51           Floor                Cement         %         88         86         85           Mud         %         12         14         15           Electricity         %         84         81         67           (5)Home Applicants         TV           TV         %         81         82         79           Radio         %         77         82         76           Phone         %         35         39         33                                                                                                                                                                                                                                                                                                                                                                                                                                                                                                                                                                                                                                                                                                                                                                                                                                                                                                                                                                                                                                                                                                                                                   |                                                                                                                                                   |
| Asbestos         %         56         58         6         40.0           Tin Sheets         %         0         3         0         1.0           Tile         %         28         36         91         51.7           Walls         -         -         -         -         -         -           Mud         %         16         3         3         7.3           Brick         Ploor         -         -         -         -         -         -         -         -         -         -         -         -         -         -         -         -         -         -         -         -         -         -         -         -         -         -         -         -         -         -         -         -         -         -         -         -         -         -         -         -         -         -         -         -         -         -         -         -         -         -         -         -         -         -         -         -         -         -         -         -         -         -         -         -         -         -         <                                                                                                                                                                                                                                                                                                                                                                                                                                                                                                                                                                                                                                                                                                                                                                                                                                                                                                                                                                                                                                                                                                                                                                                                                                                                                                                                                                                                                                                    | Asbestos         %         56         58         6           Tin Sheets         %         0         3         0           Tile         %         28         36         91           Walls                Mud         %         16         3         3           Brick         %         36         36         46           Brick + Plastered         %         48         61         51           Floor                Cement         %         88         86         85           Mud         %         12         14         15           Electricity         %         84         81         67           TV         %         81         82         79           Radio         %         77         82         76           Phone         %         42         21         12           Sawing Machine         %         35         39         33                                                                                                                                                                                                                                                                                                                                                                                                                                                                                                                                                                                                                                                                                                                                                                                                                                                                                                                                                                                                                                                                                                                                                                                                                                  |                                                                                                                                                   |
| Asbestos         %         56         58         6         40.0           Tin Sheets         %         0         3         0         1.0           Tile         %         28         36         91         51.7           Walls         -         -         -         -         -         -           Mud         %         16         3         3         7.3           Brick         Ploor         -         -         -         -         -         -         -         -         -         -         -         -         -         -         -         -         -         -         -         -         -         -         -         -         -         -         -         -         -         -         -         -         -         -         -         -         -         -         -         -         -         -         -         -         -         -         -         -         -         -         -         -         -         -         -         -         -         -         -         -         -         -         -         -         -         -         <                                                                                                                                                                                                                                                                                                                                                                                                                                                                                                                                                                                                                                                                                                                                                                                                                                                                                                                                                                                                                                                                                                                                                                                                                                                                                                                                                                                                                                                    | Asbestos         %         56         58         6           Tin Sheets         %         0         3         0           Tile         %         28         36         91           Walls                Mud         %         16         3         3           Brick         %         36         36         46           Brick + Plastered         %         48         61         51           Floor                Cement         %         88         86         85           Mud         %         12         14         15           Electricity         %         84         81         67           TV         %         81         82         79           Radio         %         77         82         76           Phone         %         42         21         12           Sawing Machine         %         35         39         33                                                                                                                                                                                                                                                                                                                                                                                                                                                                                                                                                                                                                                                                                                                                                                                                                                                                                                                                                                                                                                                                                                                                                                                                                                  | 7.3                                                                                                                                               |
| Tin Sheets         %         0         3         0         1.0           Tile         %         28         36         91         51.7           Walls         Mud         %         16         3         3         7.3           Brick         %         36         36         46         39.3           Brick + Plastered         %         48         61         51         53.3           Floor          Cement         %         88         86         85         86.3           Mud         %         12         14         15         13.7           Electricity         %         84         81         67         77.3           SiHome Applicants         TV         %         84         81         67         78.3           Fidge         %         77         82         79         80           Radio         %         77         82         76         78           Phone         %         33         33         36         53         39         33         36           Fridge         %         19         16         3         13         33         36<                                                                                                                                                                                                                                                                                                                                                                                                                                                                                                                                                                                                                                                                                                                                                                                                                                                                                                                                                                                                                                                                                                                                                                                                                                                                                                                                                                                                                                                                 | Tin Sheets         %         0         3         0           Tile         %         28         36         91           Walls                Mud         %         16         3         3           Brick         %         36         36         46           Brick + Plastered         %         48         61         51           Floor                Cement         %         88         86         85           Mud         %         12         14         15           Electricity         %         81         82         79           Radio         %         77         82         76           Phone         %         42         21         12           Sawing Machine         %         35         39         33                                                                                                                                                                                                                                                                                                                                                                                                                                                                                                                                                                                                                                                                                                                                                                                                                                                                                                                                                                                                                                                                                                                                                                                                                                                                                                                                                       |                                                                                                                                                   |
| Tile         %         28         36         91         51.7           Walls         Mud         %         16         3         3         7.3           Brick         %         36         36         46         39.3         7.3           Brick + Plastered         %         48         61         51         53.3           Floor                                                                                                                                                                                                                                                                                                                                                                                                                                                                                                                                                                                                                                                                                                                                                                                                                                                                                                                                                                                                                                                                                                                                                                                                                                                                                                                                                                                                                                                                                                                                                                                                                                                                                                                                                                                                                                                                                                                                                                                                                                                                                                                                                                                                         | Tile         %         28         36         91           Walls         Mud         %         16         3         3           Brick         %         36         36         46           Brick + Plastered         %         48         61         51           Floor           7         7           Cement         %         88         86         85           Mud         %         12         14         15           Electricity         %         84         81         67           (5)Home Applicants         TV         %         81         82         79           Radio         %         77         82         76           Phone         %         42         21         12           Sawing Machine         %         35         39         33                                                                                                                                                                                                                                                                                                                                                                                                                                                                                                                                                                                                                                                                                                                                                                                                                                                                                                                                                                                                                                                                                                                                                                                                                                                                                                                       |                                                                                                                                                   |
| Walls         Mud         %         16         3         3         7.3           Brick         %         36         36         46         39.3           Brick + Plastered         %         38         61         51         53.3           Floor          86         85         86.3           Mud         %         84         81         67         77.3           Electricity         %         84         81         67         77.3           (5)Home Applicants         7         82         76         78           Radio         %         81         82         79         80           Radio         %         81         82         79         80           Fridge         %         42         21         12         25           Sawing Machine         %         35         39         33         36           Fridge         %         19         16         3         13           Car/Van         %         0         3         0         1           Motorbike         %         31         33         36         440              Pushbike                                                                                                                                                                                                                                                                                                                                                                                                                                                                                                                                                                                                                                                                                                                                                                                                                                                                                                                                                                                                                                                                                                                                                                                                                                                                                                                                                                                                                                                                               | Walls                                                                                                                                                                                                                                                                                                                                                                                                                                                                                                                                                                                                                                                                                                                                                                                                                                                                                                                                                                                                                                                                                                                                                                                                                                                                                                                                                                                                                                                                                                                                                                                                                                                                                                                                                                                                                                                                                                                                                                                                                                                                                 |                                                                                                                                                   |
| Mud         %         16         3         3         7.3           Brick         %         36         36         46         39.3           Brick + Plastered         %         48         61         51         53.3           Floor         Cement         %         88         86         85         86.3           Mud         %         12         14         15         13.7           Electricity         %         84         81         67         77.3           (5)Home Applicants         TV         %         81         82         79         80           Radio         %         77         82         76         78           Phone         %         42         21         12         25           Sawing Machine         %         35         39         33         36           Fan         %         23         39         33         36           Fan         %         19         16         3         13           Kitchen Equipment         %         19         3         0         1           Motorbike         %         31         53         36                                                                                                                                                                                                                                                                                                                                                                                                                                                                                                                                                                                                                                                                                                                                                                                                                                                                                                                                                                                                                                                                                                                                                                                                                                                                                                                                                                                                                                                                 | Mud         %         16         3         3           Brick         %         36         36         46           Brick + Plastered         %         48         61         51           Floor           6         51           Cement         %         88         86         85           Mud         %         12         14         15           Electricity         %         84         81         67           (5)Home Applicants         TV         %         81         82         79           Radio         %         77         82         76           Phone         %         42         21         12           Sawing Machine         %         35         39         33                                                                                                                                                                                                                                                                                                                                                                                                                                                                                                                                                                                                                                                                                                                                                                                                                                                                                                                                                                                                                                                                                                                                                                                                                                                                                                                                                                                              | 51.7                                                                                                                                              |
| Brick         %         36         36         46         39.3           Brick + Plastered         %         48         61         51         53.3           Floor         -         -         -         -         53.3           Cement         %         88         86         85         66.3           Mud         %         12         14         15         13.7           Electricity         %         84         81         67         77.3           (5)Home Applicants         -         -         -         -         76           Radio         %         77         82         76         78           Phone         %         42         21         12         25           Sawing Machine         %         35         39         33         322           Fridge         %         19         16         3         133           Kitchen Equipment         %         N'duwa         Th'wila         R'gana         Mean           Motorbike         %         31         53         36         40           Pushbike         %         154         118         127         133<                                                                                                                                                                                                                                                                                                                                                                                                                                                                                                                                                                                                                                                                                                                                                                                                                                                                                                                                                                                                                                                                                                                                                                                                                                                                                                                                                                                                                                               | Brick         %         36         36         46           Brick + Plastered         %         48         61         51           Floor         -         -         -         -           Cement         %         88         86         85           Mud         %         12         14         15           Electricity         %         84         81         67           (5)Home Applicants         TV         %         81         82         79           Radio         %         77         82         76           Phone         %         42         21         12           Sawing Machine         %         35         39         33                                                                                                                                                                                                                                                                                                                                                                                                                                                                                                                                                                                                                                                                                                                                                                                                                                                                                                                                                                                                                                                                                                                                                                                                                                                                                                                                                                                                                                    | 7 3                                                                                                                                               |
| Brick + Plastered         %         48         61         51         53.3           Floor         °         88         86         85         86.3           Mud         %         12         14         15         13.7           Electricity         %         84         81         67         77.3           (5)Home Applicants         79         80         84         81         67         77.3           (5)Home Applicants         77         82         76         78         80         79         80           Radio         %         77         82         76         78         78         76         78           Phone         %         42         21         12         25         5         38         33         36         79         80         33         36         79         80         33         36         73         33         36         73         33         32         74         81         33         32         74         81         33         32         74         81         33         32         74         81         33         33         32         74         74         3                                                                                                                                                                                                                                                                                                                                                                                                                                                                                                                                                                                                                                                                                                                                                                                                                                                                                                                                                                                                                                                                                                                                                                                                                                                                                                                                                                                                                 | Brick + Plastered         %         48         61         51           Floor         Cement         %         88         86         85           Mud         %         12         14         15           Electricity         %         84         81         67           (5)Home Applicants         TV         %         81         82         79           Radio         %         77         82         76           Phone         %         42         21         12           Sawing Machine         %         35         39         33                                                                                                                                                                                                                                                                                                                                                                                                                                                                                                                                                                                                                                                                                                                                                                                                                                                                                                                                                                                                                                                                                                                                                                                                                                                                                                                                                                                                                                                                                                                                         |                                                                                                                                                   |
| Floor         Cement         %         88         866         85         86.3           Mud         %         12         14         15         13.7           Electricity         %         84         81         67         77.3           (5)Home Applicants         TV         %         81         82         79         80           Radio         %         77         82         76         78           Phone         %         42         21         12         25           Sawing Machine         %         35         39         33         36           Fan         %         42         18         18         26           (6)Transport         Item         %         N'duwa         Th'wila         R'gana         Mean           Car/Van         %         N'duwa         Th'wila         R'gana         Mean           Otorbike         %         31         53         36         40           Motorbike         %         31         53         36         40           Motorbike         %         31         53         36         40           Motorbike         %                                                                                                                                                                                                                                                                                                                                                                                                                                                                                                                                                                                                                                                                                                                                                                                                                                                                                                                                                                                                                                                                                                                                                                                                                                                                                                                                                                                                                                                     | Floor         Floor         Image: Second sec |                                                                                                                                                   |
| Cement         %         88         86         85         86.3           Mud         %         12         14         15         13.7           Electricity         %         84         81         67         77.3           (5)Home Applicants         TV         %         81         82         79         80           Radio         %         77         82         76         78           Phone         %         42         21         12         25           Sawing Machine         %         35         39         33         36           Fan         %         23         39         33         32           Fridge         %         19         16         3         13           Kitchen Equipment         %         42         18         18         26           (6)Transport                                                                                                                                                                                                                                                                                                                                                                                                                                                                                                                                                                                                                                                                                                                                                                                                                                                                                                                                                                                                                                                                                                                                                                                                                                                                                                                                                                                                                                                                                                                                                                                                                                                                                                                                                | Cement         %         88         86         85           Mud         %         12         14         15           Electricity         %         84         81         67           (5)Home Applicants         %         81         82         79           Radio         %         77         82         76           Phone         %         42         21         12           Sawing Machine         %         35         39         33                                                                                                                                                                                                                                                                                                                                                                                                                                                                                                                                                                                                                                                                                                                                                                                                                                                                                                                                                                                                                                                                                                                                                                                                                                                                                                                                                                                                                                                                                                                                                                                                                                         | 53.3                                                                                                                                              |
| Mud<br>Electricity         %         12         14         15         13.7           (5)Home Applicants         7         84         81         67         77.3           (5)Home Applicants         TV         %         81         82         79         80           Radio         %         77         82         76         78           Phone         %         42         21         12         25           Sawing Machine         %         35         39         33         36           Fan         %         23         39         33         36           Fridge         %         19         16         3         13           Kitchen Equipment         %         42         18         18         26           (6)Transport         Item         %         N'duwa         Th'wila         R'gana         Mean           Car/Van         %         0         3         0         1           Truck         %         154         118         127         133           3-Wheeler         %         8         5         0         4           (7) Farm Machinary & Equipment         %                                                                                                                                                                                                                                                                                                                                                                                                                                                                                                                                                                                                                                                                                                                                                                                                                                                                                                                                                                                                                                                                                                                                                                                                                                                                                                                                                                                                                                          | Mud         %         12         14         15           Electricity         %         84         81         67           (5)Home Applicants         TV         %         81         82         79           Radio         %         77         82         76           Phone         %         42         21         12           Sawing Machine         %         35         39         33                                                                                                                                                                                                                                                                                                                                                                                                                                                                                                                                                                                                                                                                                                                                                                                                                                                                                                                                                                                                                                                                                                                                                                                                                                                                                                                                                                                                                                                                                                                                                                                                                                                                                          |                                                                                                                                                   |
| $\begin{tabular}{ c c c c c c c c c c c c c c c c c c c$                                                                                                                                                                                                                                                                                                                                                                                                                                                                                                                                                                                                                                                                                                                                                                                                                                                                                                                                                                                                                                                                                                                                                                                                                                                                                                                                                                                                                                                                                                                                                                                                                                                                                                                                                                                                                                                                                                                                                                                                                                                                                                                                                                                                                                                                                                                                                                                                                                                                                      | Electricity         %         84         81         67           (5)Home Applicants         TV         %         81         82         79           Radio         %         77         82         76           Phone         %         42         21         12           Sawing Machine         %         35         39         33                                                                                                                                                                                                                                                                                                                                                                                                                                                                                                                                                                                                                                                                                                                                                                                                                                                                                                                                                                                                                                                                                                                                                                                                                                                                                                                                                                                                                                                                                                                                                                                                                                                                                                                                                   |                                                                                                                                                   |
|                                                                                                                                                                                                                                                                                                                                                                                                                                                                                                                                                                                                                                                                                                                                                                                                                                                                                                                                                                                                                                                                                                                                                                                                                                                                                                                                                                                                                                                                                                                                                                                                                                                                                                                                                                                                                                                                                                                                                                                                                                                                                                                                                                                                                                                                                                                                                                                                                                                                                                                                               | TV         %         81         82         79           Radio         %         77         82         76           Phone         %         42         21         12           Sawing Machine         %         35         39         33                                                                                                                                                                                                                                                                                                                                                                                                                                                                                                                                                                                                                                                                                                                                                                                                                                                                                                                                                                                                                                                                                                                                                                                                                                                                                                                                                                                                                                                                                                                                                                                                                                                                                                                                                                                                                                               |                                                                                                                                                   |
| $\begin{tabular}{ c c c c c c c c c c c c c c c c c c c$                                                                                                                                                                                                                                                                                                                                                                                                                                                                                                                                                                                                                                                                                                                                                                                                                                                                                                                                                                                                                                                                                                                                                                                                                                                                                                                                                                                                                                                                                                                                                                                                                                                                                                                                                                                                                                                                                                                                                                                                                                                                                                                                                                                                                                                                                                                                                                                                                                                                                      | TV         %         81         82         79           Radio         %         77         82         76           Phone         %         42         21         12           Sawing Machine         %         35         39         33                                                                                                                                                                                                                                                                                                                                                                                                                                                                                                                                                                                                                                                                                                                                                                                                                                                                                                                                                                                                                                                                                                                                                                                                                                                                                                                                                                                                                                                                                                                                                                                                                                                                                                                                                                                                                                               | 77.3                                                                                                                                              |
| Radio         %         77         82         76         78           Phone         %         42         21         12         25           Sawing Machine         %         35         39         33         36           Fan         %         23         39         33         32           Fridge         %         19         16         3         13           Kitchen Equipment         %         42         18         18         26           (6)Transport           76         78         79         82         76         78           (6)Transport          %         19         16         3         13           (6)Transport          %         42         18         18         26           (7)Tansport          %         0         3         0         1           Truck         %         0         3         0         1           Motorbike         %         31         53         36         40           Pushbike         %         154         118         127         133         3-         14                                                                                                                                                                                                                                                                                                                                                                                                                                                                                                                                                                                                                                                                                                                                                                                                                                                                                                                                                                                                                                                                                                                                                                                                                                                                                                                                                                                                                                                                                                                    | Radio         %         77         82         76           Phone         %         42         21         12           Sawing Machine         %         35         39         33                                                                                                                                                                                                                                                                                                                                                                                                                                                                                                                                                                                                                                                                                                                                                                                                                                                                                                                                                                                                                                                                                                                                                                                                                                                                                                                                                                                                                                                                                                                                                                                                                                                                                                                                                                                                                                                                                                       |                                                                                                                                                   |
| $ \begin{array}{ c c c c c c c c c c c c c c c c c c c$                                                                                                                                                                                                                                                                                                                                                                                                                                                                                                                                                                                                                                                                                                                                                                                                                                                                                                                                                                                                                                                                                                                                                                                                                                                                                                                                                                                                                                                                                                                                                                                                                                                                                                                                                                                                                                                                                                                                                                                                                                                                                                                                                                                                                                                                                                                                                                                                                                                                                       | Phone         %         42         21         12           Sawing Machine         %         35         39         33                                                                                                                                                                                                                                                                                                                                                                                                                                                                                                                                                                                                                                                                                                                                                                                                                                                                                                                                                                                                                                                                                                                                                                                                                                                                                                                                                                                                                                                                                                                                                                                                                                                                                                                                                                                                                                                                                                                                                                  | 80                                                                                                                                                |
| Sawing Machine         %         35         39         33         36           Fan         %         23         39         33         32           Fridge         %         19         16         3         13           Kitchen Equipment         %         42         18         18         26           (6)Transport         Item         %         N'duwa         Th'wila         R'gana         Mean           Car/Van         %         0         3         0         1           Truck         %         0         3         0         1           Motorbike         %         31         53         36         40           Pushbike         %         154         118         127         133           3-Wheeler         %         8         5         0         4           (7) Farm Machinary & Equipment         4         118         127         133           3-Wheeler         %         8         5         0         4           (7) Farm Machinary & Equipment         4         11         6         6           2W Tractor         %         0         5         0         2                                                                                                                                                                                                                                                                                                                                                                                                                                                                                                                                                                                                                                                                                                                                                                                                                                                                                                                                                                                                                                                                                                                                                                                                                                                                                                                                                                                                                                            | Sawing Machine         %         35         39         33                                                                                                                                                                                                                                                                                                                                                                                                                                                                                                                                                                                                                                                                                                                                                                                                                                                                                                                                                                                                                                                                                                                                                                                                                                                                                                                                                                                                                                                                                                                                                                                                                                                                                                                                                                                                                                                                                                                                                                                                                             | 78                                                                                                                                                |
| Fan         %         23         39         33         32           Fridge         %         19         16         3         13           Kitchen Equipment         %         42         18         18         26           (6)Transport         Item         %         N'duwa         Th'wila         R'gana         Mean           Car/Van         %         0         3         0         1           Truck         %         0         3         0         1           Motorbike         %         31         53         36         40           Pushbike         %         154         118         127         133           3-Wheeler         %         8         5         0         4           (7) Farm Machinary & Equipment         4         Tactor         %         0         11         6         6           2W Tractor         %         0         11         6         6         6           2W Tractor         %         0         5         0         2           Mater Pump         %         54         61         39         51           Water Pump         %                                                                                                                                                                                                                                                                                                                                                                                                                                                                                                                                                                                                                                                                                                                                                                                                                                                                                                                                                                                                                                                                                                                                                                                                                                                                                                                                                                                                                                                         |                                                                                                                                                                                                                                                                                                                                                                                                                                                                                                                                                                                                                                                                                                                                                                                                                                                                                                                                                                                                                                                                                                                                                                                                                                                                                                                                                                                                                                                                                                                                                                                                                                                                                                                                                                                                                                                                                                                                                                                                                                                                                       | 25                                                                                                                                                |
| Fan         %         23         39         33         32           Fridge         %         19         16         3         13           Kitchen Equipment         %         42         18         18         26           (6)Transport         Item         %         N'duwa         Th'wila         R'gana         Mean           Car/Van         %         0         3         0         1           Truck         %         0         3         0         1           Motorbike         %         31         53         36         40           Pushbike         %         154         118         127         133           3-Wheeler         %         8         5         0         4           (7) Farm Machinary & Equipment         4         Tactor         %         0         11         6         6           2W Tractor         %         0         11         6         6         6           2W Tractor         %         0         5         0         2           Mater Pump         %         54         61         39         51           Water Pump         %                                                                                                                                                                                                                                                                                                                                                                                                                                                                                                                                                                                                                                                                                                                                                                                                                                                                                                                                                                                                                                                                                                                                                                                                                                                                                                                                                                                                                                                         |                                                                                                                                                                                                                                                                                                                                                                                                                                                                                                                                                                                                                                                                                                                                                                                                                                                                                                                                                                                                                                                                                                                                                                                                                                                                                                                                                                                                                                                                                                                                                                                                                                                                                                                                                                                                                                                                                                                                                                                                                                                                                       | 36                                                                                                                                                |
| Fridge<br>Kitchen Equipment         %         19         16         3         13           (6)Transport         ////////////////////////////////////                                                                                                                                                                                                                                                                                                                                                                                                                                                                                                                                                                                                                                                                                                                                                                                                                                                                                                                                                                                                                                                                                                                                                                                                                                                                                                                                                                                                                                                                                                                                                                                                                                                                                                                                                                                                                                                                                                                                                                                                                                                                                                                                                                                                                                                                                                                                                                                          | Fan % 23 39 33                                                                                                                                                                                                                                                                                                                                                                                                                                                                                                                                                                                                                                                                                                                                                                                                                                                                                                                                                                                                                                                                                                                                                                                                                                                                                                                                                                                                                                                                                                                                                                                                                                                                                                                                                                                                                                                                                                                                                                                                                                                                        | 32                                                                                                                                                |
| Kitchen Equipment         %         42         18         18         26           (6)Transport         Item         %         N'duwa         Th'wila         R'gana         Mean           Car/Van         %         0         3         0         1           Truck         %         0         3         0         1           Motorbike         %         31         53         36         40           Pushbike         %         154         118         127         133           3-Wheeler         %         8         5         0         4           (7) Farm Machinary & Equipment         4w Tractor         %         0         11         6         6           2W Tractor         %         0         5         0         2         2           Thresher         %         0         5         0         2         2           Water Pump         %         54         61         39         51           Water Pump         %         12         11         18         13                                                                                                                                                                                                                                                                                                                                                                                                                                                                                                                                                                                                                                                                                                                                                                                                                                                                                                                                                                                                                                                                                                                                                                                                                                                                                                                                                                                                                                                                                                                                                      | Fridge % 19 16 3                                                                                                                                                                                                                                                                                                                                                                                                                                                                                                                                                                                                                                                                                                                                                                                                                                                                                                                                                                                                                                                                                                                                                                                                                                                                                                                                                                                                                                                                                                                                                                                                                                                                                                                                                                                                                                                                                                                                                                                                                                                                      | 13                                                                                                                                                |
| (6)Transport         Item         %         N'duwa         Th'wila         R'gana         Mean           Car/Van         %         0         3         0         1           Truck         %         0         3         0         1           Motorbike         %         31         53         36         40           Pushbike         %         154         118         127         133           3-Wheeler         %         8         5         0         4           (7) Farm Machinary & Equipment         4         Tactor         %         0         11         6         6           2W Tractor         %         0         5         0         2           Thresher         %         0         5         0         2           Sprayer         %         54         61         39         51           Water Pump         %         12         11         18         13                                                                                                                                                                                                                                                                                                                                                                                                                                                                                                                                                                                                                                                                                                                                                                                                                                                                                                                                                                                                                                                                                                                                                                                                                                                                                                                                                                                                                                                                                                                                                                                                                                                         |                                                                                                                                                                                                                                                                                                                                                                                                                                                                                                                                                                                                                                                                                                                                                                                                                                                                                                                                                                                                                                                                                                                                                                                                                                                                                                                                                                                                                                                                                                                                                                                                                                                                                                                                                                                                                                                                                                                                                                                                                                                                                       | 26                                                                                                                                                |
| Item         %         N'duwa         Th'wila         R'gana         Mean           Car/Van         %         0         3         0         1           Truck         %         0         3         0         1           Motorbike         %         31         53         36         40           Pushbike         %         154         118         127         133           3-Wheeler         %         8         5         0         4           (7) Farm Machinary & Equipment         4         Tactor         %         0         11         6         6           2W Tractor         %         0         5         0         2           Thresher         %         0         5         0         2           Sprayer         %         54         61         39         51           Water Pump         %         12         11         3         8           Trailer         %         12         11         18         13                                                                                                                                                                                                                                                                                                                                                                                                                                                                                                                                                                                                                                                                                                                                                                                                                                                                                                                                                                                                                                                                                                                                                                                                                                                                                                                                                                                                                                                                                                                                                                                                        |                                                                                                                                                                                                                                                                                                                                                                                                                                                                                                                                                                                                                                                                                                                                                                                                                                                                                                                                                                                                                                                                                                                                                                                                                                                                                                                                                                                                                                                                                                                                                                                                                                                                                                                                                                                                                                                                                                                                                                                                                                                                                       |                                                                                                                                                   |
| Car/Van         %         0         3         0         1           Truck         %         0         3         0         1           Motorbike         %         31         53         36         40           Pushbike         %         154         118         127         133           3-Wheeler         %         8         5         0         4           (7) Farm Machinary & Equipment         4w Tractor         %         0         11         6         6           2W Tractor         %         19         29         18         22           Thresher         %         0         5         0         2           Sprayer         %         54         61         39         51           Water Pump         %         12         11         3         8           Trailer         %         12         11         18         13                                                                                                                                                                                                                                                                                                                                                                                                                                                                                                                                                                                                                                                                                                                                                                                                                                                                                                                                                                                                                                                                                                                                                                                                                                                                                                                                                                                                                                                                                                                                                                                                                                                                                              |                                                                                                                                                                                                                                                                                                                                                                                                                                                                                                                                                                                                                                                                                                                                                                                                                                                                                                                                                                                                                                                                                                                                                                                                                                                                                                                                                                                                                                                                                                                                                                                                                                                                                                                                                                                                                                                                                                                                                                                                                                                                                       | Mean                                                                                                                                              |
| Truck         %         0         3         0         1           Motorbike         %         31         53         36         40           Pushbike         %         154         118         127         133           3-Wheeler         %         8         5         0         4           (7) Farm Machinary & Equipment         4w Tractor         %         0         11         6         6           2W Tractor         %         0         11         6         6         6           2W Tractor         %         0         5         0         2           Thresher         %         0         5         0         2           Sprayer         %         54         61         39         51           Water Pump         %         12         11         3         8           Trailer         %         12         11         18         13                                                                                                                                                                                                                                                                                                                                                                                                                                                                                                                                                                                                                                                                                                                                                                                                                                                                                                                                                                                                                                                                                                                                                                                                                                                                                                                                                                                                                                                                                                                                                                                                                                                                                    |                                                                                                                                                                                                                                                                                                                                                                                                                                                                                                                                                                                                                                                                                                                                                                                                                                                                                                                                                                                                                                                                                                                                                                                                                                                                                                                                                                                                                                                                                                                                                                                                                                                                                                                                                                                                                                                                                                                                                                                                                                                                                       | 1                                                                                                                                                 |
| Motorbike         %         31         53         36         40           Pushbike         %         154         118         127         133           3-Wheeler         %         8         5         0         4           (7) Farm Machinary & Equipment         4w Tractor         %         0         111         6         6           2W Tractor         %         19         29         18         22           Thresher         %         0         5         0         2           Sprayer         %         54         61         39         51           Water Pump         %         12         11         3         8           Trailer         %         12         11         18         13                                                                                                                                                                                                                                                                                                                                                                                                                                                                                                                                                                                                                                                                                                                                                                                                                                                                                                                                                                                                                                                                                                                                                                                                                                                                                                                                                                                                                                                                                                                                                                                                                                                                                                                                                                                                                                   |                                                                                                                                                                                                                                                                                                                                                                                                                                                                                                                                                                                                                                                                                                                                                                                                                                                                                                                                                                                                                                                                                                                                                                                                                                                                                                                                                                                                                                                                                                                                                                                                                                                                                                                                                                                                                                                                                                                                                                                                                                                                                       |                                                                                                                                                   |
| Pushbike<br>3-Wheeler         %         154         118         127         133           (7) Farm Machinary & Equipment         %         8         5         0         4           (7) Farm Machinary & Equipment         4w Tractor         %         0         11         6         6           2W Tractor         %         19         29         18         22           Thresher         %         0         5         0         2           Sprayer         %         54         61         39         51           Water Pump         %         12         11         3         8           Trailer         %         12         11         18         13                                                                                                                                                                                                                                                                                                                                                                                                                                                                                                                                                                                                                                                                                                                                                                                                                                                                                                                                                                                                                                                                                                                                                                                                                                                                                                                                                                                                                                                                                                                                                                                                                                                                                                                                                                                                                                                                            |                                                                                                                                                                                                                                                                                                                                                                                                                                                                                                                                                                                                                                                                                                                                                                                                                                                                                                                                                                                                                                                                                                                                                                                                                                                                                                                                                                                                                                                                                                                                                                                                                                                                                                                                                                                                                                                                                                                                                                                                                                                                                       |                                                                                                                                                   |
| 3-Wheeler         %         8         5         0         4           (7) Farm Machinary & Equipment         4w Tractor         %         0         11         6         6           4w Tractor         %         0         11         6         6         6           2W Tractor         %         19         29         18         22           Thresher         %         0         5         0         2           Sprayer         %         54         61         39         51           Water Pump         %         12         11         3         8           Trailer         %         12         11         18         13                                                                                                                                                                                                                                                                                                                                                                                                                                                                                                                                                                                                                                                                                                                                                                                                                                                                                                                                                                                                                                                                                                                                                                                                                                                                                                                                                                                                                                                                                                                                                                                                                                                                                                                                                                                                                                                                                                         |                                                                                                                                                                                                                                                                                                                                                                                                                                                                                                                                                                                                                                                                                                                                                                                                                                                                                                                                                                                                                                                                                                                                                                                                                                                                                                                                                                                                                                                                                                                                                                                                                                                                                                                                                                                                                                                                                                                                                                                                                                                                                       | 40                                                                                                                                                |
| (7) Farm Machinary & Equipment         4w Tractor         %         0         11         6         66           2W Tractor         %         19         29         18         22           Thresher         %         0         5         0         2           Sprayer         %         54         61         39         51           Water Pump         %         12         11         3         8           Trailer         %         12         11         18         13                                                                                                                                                                                                                                                                                                                                                                                                                                                                                                                                                                                                                                                                                                                                                                                                                                                                                                                                                                                                                                                                                                                                                                                                                                                                                                                                                                                                                                                                                                                                                                                                                                                                                                                                                                                                                                                                                                                                                                                                                                                                |                                                                                                                                                                                                                                                                                                                                                                                                                                                                                                                                                                                                                                                                                                                                                                                                                                                                                                                                                                                                                                                                                                                                                                                                                                                                                                                                                                                                                                                                                                                                                                                                                                                                                                                                                                                                                                                                                                                                                                                                                                                                                       |                                                                                                                                                   |
| 4w Tractor         %         0         11         6         66           2W Tractor         %         19         29         18         22           Thresher         %         0         5         0         2           Sprayer         %         54         61         39         51           Water Pump         %         12         11         3         8           Trailer         %         12         11         18         13                                                                                                                                                                                                                                                                                                                                                                                                                                                                                                                                                                                                                                                                                                                                                                                                                                                                                                                                                                                                                                                                                                                                                                                                                                                                                                                                                                                                                                                                                                                                                                                                                                                                                                                                                                                                                                                                                                                                                                                                                                                                                                       |                                                                                                                                                                                                                                                                                                                                                                                                                                                                                                                                                                                                                                                                                                                                                                                                                                                                                                                                                                                                                                                                                                                                                                                                                                                                                                                                                                                                                                                                                                                                                                                                                                                                                                                                                                                                                                                                                                                                                                                                                                                                                       | 133                                                                                                                                               |
| 2W Tractor%19291822Thresher%0502Sprayer%54613951Water Pump%121138Trailer%12111813                                                                                                                                                                                                                                                                                                                                                                                                                                                                                                                                                                                                                                                                                                                                                                                                                                                                                                                                                                                                                                                                                                                                                                                                                                                                                                                                                                                                                                                                                                                                                                                                                                                                                                                                                                                                                                                                                                                                                                                                                                                                                                                                                                                                                                                                                                                                                                                                                                                             |                                                                                                                                                                                                                                                                                                                                                                                                                                                                                                                                                                                                                                                                                                                                                                                                                                                                                                                                                                                                                                                                                                                                                                                                                                                                                                                                                                                                                                                                                                                                                                                                                                                                                                                                                                                                                                                                                                                                                                                                                                                                                       |                                                                                                                                                   |
| Thresher%0502Sprayer%54613951Water Pump%121138Trailer%12111813                                                                                                                                                                                                                                                                                                                                                                                                                                                                                                                                                                                                                                                                                                                                                                                                                                                                                                                                                                                                                                                                                                                                                                                                                                                                                                                                                                                                                                                                                                                                                                                                                                                                                                                                                                                                                                                                                                                                                                                                                                                                                                                                                                                                                                                                                                                                                                                                                                                                                |                                                                                                                                                                                                                                                                                                                                                                                                                                                                                                                                                                                                                                                                                                                                                                                                                                                                                                                                                                                                                                                                                                                                                                                                                                                                                                                                                                                                                                                                                                                                                                                                                                                                                                                                                                                                                                                                                                                                                                                                                                                                                       | 133<br>4                                                                                                                                          |
| Sprayer         %         54         61         39         51           Water Pump         %         12         11         3         8           Trailer         %         12         11         18         13                                                                                                                                                                                                                                                                                                                                                                                                                                                                                                                                                                                                                                                                                                                                                                                                                                                                                                                                                                                                                                                                                                                                                                                                                                                                                                                                                                                                                                                                                                                                                                                                                                                                                                                                                                                                                                                                                                                                                                                                                                                                                                                                                                                                                                                                                                                                |                                                                                                                                                                                                                                                                                                                                                                                                                                                                                                                                                                                                                                                                                                                                                                                                                                                                                                                                                                                                                                                                                                                                                                                                                                                                                                                                                                                                                                                                                                                                                                                                                                                                                                                                                                                                                                                                                                                                                                                                                                                                                       | 133<br>4<br>6                                                                                                                                     |
| Water Pump         %         12         11         3         8           Trailer         %         12         11         18         13                                                                                                                                                                                                                                                                                                                                                                                                                                                                                                                                                                                                                                                                                                                                                                                                                                                                                                                                                                                                                                                                                                                                                                                                                                                                                                                                                                                                                                                                                                                                                                                                                                                                                                                                                                                                                                                                                                                                                                                                                                                                                                                                                                                                                                                                                                                                                                                                        |                                                                                                                                                                                                                                                                                                                                                                                                                                                                                                                                                                                                                                                                                                                                                                                                                                                                                                                                                                                                                                                                                                                                                                                                                                                                                                                                                                                                                                                                                                                                                                                                                                                                                                                                                                                                                                                                                                                                                                                                                                                                                       | 133<br>4<br>6<br>22                                                                                                                               |
| Trailer % 12 11 18 13                                                                                                                                                                                                                                                                                                                                                                                                                                                                                                                                                                                                                                                                                                                                                                                                                                                                                                                                                                                                                                                                                                                                                                                                                                                                                                                                                                                                                                                                                                                                                                                                                                                                                                                                                                                                                                                                                                                                                                                                                                                                                                                                                                                                                                                                                                                                                                                                                                                                                                                         |                                                                                                                                                                                                                                                                                                                                                                                                                                                                                                                                                                                                                                                                                                                                                                                                                                                                                                                                                                                                                                                                                                                                                                                                                                                                                                                                                                                                                                                                                                                                                                                                                                                                                                                                                                                                                                                                                                                                                                                                                                                                                       | 133<br>4<br>6<br>22<br>2                                                                                                                          |
|                                                                                                                                                                                                                                                                                                                                                                                                                                                                                                                                                                                                                                                                                                                                                                                                                                                                                                                                                                                                                                                                                                                                                                                                                                                                                                                                                                                                                                                                                                                                                                                                                                                                                                                                                                                                                                                                                                                                                                                                                                                                                                                                                                                                                                                                                                                                                                                                                                                                                                                                               |                                                                                                                                                                                                                                                                                                                                                                                                                                                                                                                                                                                                                                                                                                                                                                                                                                                                                                                                                                                                                                                                                                                                                                                                                                                                                                                                                                                                                                                                                                                                                                                                                                                                                                                                                                                                                                                                                                                                                                                                                                                                                       | 133<br>4<br>6<br>22<br>2<br>51                                                                                                                    |
| Reference 64 10 26 0 19                                                                                                                                                                                                                                                                                                                                                                                                                                                                                                                                                                                                                                                                                                                                                                                                                                                                                                                                                                                                                                                                                                                                                                                                                                                                                                                                                                                                                                                                                                                                                                                                                                                                                                                                                                                                                                                                                                                                                                                                                                                                                                                                                                                                                                                                                                                                                                                                                                                                                                                       |                                                                                                                                                                                                                                                                                                                                                                                                                                                                                                                                                                                                                                                                                                                                                                                                                                                                                                                                                                                                                                                                                                                                                                                                                                                                                                                                                                                                                                                                                                                                                                                                                                                                                                                                                                                                                                                                                                                                                                                                                                                                                       | 133<br>4<br>6<br>22<br>2<br>51<br>8                                                                                                               |
|                                                                                                                                                                                                                                                                                                                                                                                                                                                                                                                                                                                                                                                                                                                                                                                                                                                                                                                                                                                                                                                                                                                                                                                                                                                                                                                                                                                                                                                                                                                                                                                                                                                                                                                                                                                                                                                                                                                                                                                                                                                                                                                                                                                                                                                                                                                                                                                                                                                                                                                                               | Rotorvator         %         19         26         9                                                                                                                                                                                                                                                                                                                                                                                                                                                                                                                                                                                                                                                                                                                                                                                                                                                                                                                                                                                                                                                                                                                                                                                                                                                                                                                                                                                                                                                                                                                                                                                                                                                                                                                                                                                                                                                                                                                                                                                                                                  | 133<br>4<br>6<br>22<br>2<br>51<br>8<br>13                                                                                                         |
| Tyne Tiller         %         0         5         6         4                                                                                                                                                                                                                                                                                                                                                                                                                                                                                                                                                                                                                                                                                                                                                                                                                                                                                                                                                                                                                                                                                                                                                                                                                                                                                                                                                                                                                                                                                                                                                                                                                                                                                                                                                                                                                                                                                                                                                                                                                                                                                                                                                                                                                                                                                                                                                                                                                                                                                 | Tyne Tiller         %         0         5         6                                                                                                                                                                                                                                                                                                                                                                                                                                                                                                                                                                                                                                                                                                                                                                                                                                                                                                                                                                                                                                                                                                                                                                                                                                                                                                                                                                                                                                                                                                                                                                                                                                                                                                                                                                                                                                                                                                                                                                                                                                   | 133<br>4<br>6<br>22<br>2<br>51<br>8                                                                                                               |