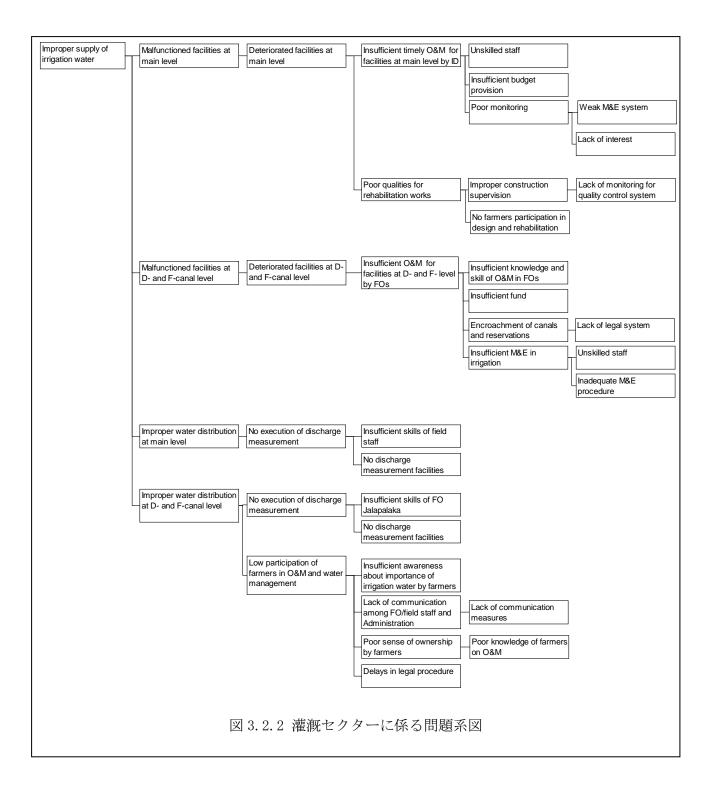

# 付 表

| Chiltren         Nos         0         0         0         0.8         0.3         0.7         0.9         0.8         0.3         0.7           Dep.Adults         Nos         0.9         0.8         0.3         0.7         1         1.1         1         1         1         1         1         1         1         1         1         1         1         1         1         1         1         1         1         1         1         1         1         1         1         1         1         1         1         1         1         1         1         1         1         1         1         1         1         1         1         1         1         1         1         1         1         1         1         1         1         1         1         1         1         1         1         1         1         1         1         1         1         1         1         1         1         1         1         1         1         1         1         1         1         1         1         1         1         1         1         1         1         1         1         1 </th <th>(1) Household Occupancy &amp; Labor Contribution         <math></math></th> <th>1.8<br/>0.8<br/>0.7<br/>1.1<br/>4.4<br/>0.4<br/>4.8<br/>1.7<br/>65<br/>12<br/>19<br/>4<br/>0.89<br/>0.54<br/>0.25<br/>0.10<br/>0.33<br/>0.25<br/>1.47<br/>2.9<br/>1.0</th>                                                                                                                                                                                                                                                                                                                                                                                                                                                                                                                                                                                                                                                                                                                                                                                                                                                                                                                                                                                                                                                                                                                                                     | (1) Household Occupancy & Labor Contribution $$                                                                                                                                                                                                                                                                                                                                                                                                                                                                                                                                                                                                                                                                                                                                                                                                                                                                                                                                                                                                                                                                                                                                                                                                                                                                                                                                                                                                                                                                                                                                                                                                                                                                                                                                                                                                                                                                                                                                                                                                                                       | 1.8<br>0.8<br>0.7<br>1.1<br>4.4<br>0.4<br>4.8<br>1.7<br>65<br>12<br>19<br>4<br>0.89<br>0.54<br>0.25<br>0.10<br>0.33<br>0.25<br>1.47<br>2.9<br>1.0 |
|-----------------------------------------------------------------------------------------------------------------------------------------------------------------------------------------------------------------------------------------------------------------------------------------------------------------------------------------------------------------------------------------------------------------------------------------------------------------------------------------------------------------------------------------------------------------------------------------------------------------------------------------------------------------------------------------------------------------------------------------------------------------------------------------------------------------------------------------------------------------------------------------------------------------------------------------------------------------------------------------------------------------------------------------------------------------------------------------------------------------------------------------------------------------------------------------------------------------------------------------------------------------------------------------------------------------------------------------------------------------------------------------------------------------------------------------------------------------------------------------------------------------------------------------------------------------------------------------------------------------------------------------------------------------------------------------------------------------------------------------------------------------------------------------------------------------------------------------------------------------------------------------------------------------------------------------------------------------------------------------------------------------------------------------------------------------------------------------------------------------------------------------------------------------------------------------------------------------------------------------------------------------------------------------------------------------------------------------------------------------------------------------------------------------------------------------------------------------------------------------------------------------------------------------------|---------------------------------------------------------------------------------------------------------------------------------------------------------------------------------------------------------------------------------------------------------------------------------------------------------------------------------------------------------------------------------------------------------------------------------------------------------------------------------------------------------------------------------------------------------------------------------------------------------------------------------------------------------------------------------------------------------------------------------------------------------------------------------------------------------------------------------------------------------------------------------------------------------------------------------------------------------------------------------------------------------------------------------------------------------------------------------------------------------------------------------------------------------------------------------------------------------------------------------------------------------------------------------------------------------------------------------------------------------------------------------------------------------------------------------------------------------------------------------------------------------------------------------------------------------------------------------------------------------------------------------------------------------------------------------------------------------------------------------------------------------------------------------------------------------------------------------------------------------------------------------------------------------------------------------------------------------------------------------------------------------------------------------------------------------------------------------------|---------------------------------------------------------------------------------------------------------------------------------------------------|
| Nucleus (Avg)         Nos         1.8         1.8         1.9         1.8           Young         Nos         0.7         0.7         0.9         0.8           Dep.Adults         Nos         0.4         0.8         1.2         1.1           Total Family         Nos         1.4         0.8         1.2         1.1           Total Household         Nos         4.4         0.4         0.4         0.4           Others         Nos         0.4         0.4         0.4         0.4           Labour Contribution for field work         Nos         1.4         1.9         1.7         4.3           (2) Land Tenue                                                                                                                                                                                                                                                                                                                                                                                                                                                                                                                                                                                                                                                                                                                                                                                                                                                                                                                                                                                                                                                                                                                                                                                                                                                                                                                                                                                                                                                                                                                                                                                                                                                                                                                                                                                                                                                                                                                | Nucleus (Avg)<br>Children         Nos         1.8         1.8         1.9           Young         Nos         0.7         0.7         0.9           Dep.Adults         Nos         0.7         0.7         0.9           Dep.Adults         Nos         0.4         0.8         0.3           Indi.Adults         Nos         0.4         0.4         0.4           Others         Nos         0.4         0.4         0.4           Total Family         Nos         0.4         0.4         0.4           Total Family         Nos         0.4         0.4         0.4           Total Family         Nos         1.4         1.9         1.7           Labour Contribution for field work         Nos         1.4         1.9         1.7           Der Adults         Nos         2.4         11         0         1.1           Tennent         %         2.8         2.1         11         1.1           Thattumaru         %         4         8         0           Own (inherit/purch)         %         4         8         0           Own (inherit/purch)         ha         0.41         0.28         0.29                                                                                                                                                                                                                                                                                                                                                                                                                                                                                                                                                                                                                                                                                                                                                                                                                                                                                                                                                              | 0.8<br>0.7<br>1.1<br>4.4<br>0.4<br>4.8<br>1.7<br>65<br>12<br>19<br>4<br>0.89<br>0.54<br>0.25<br>0.10<br>0.33<br>0.25<br>1.47<br>2.9<br>1.0        |
| Children         Nos         0         0         0         0         0         0         0         0         0         0         0         0         0         0         0         0         0         0         0         0         0         0         0         0         0         0         0         0         0         0         0         0         0         0         0         0         0         0         0         0         0         0         0         0         0         0         0         0         0         0         0         0         0         0         0         0         0         0         0         0         0         0         0         0         0         0         0         0         0         0         0         0         0         0         0         0         0         0         0         0         0         0         0         0         0         0         0         0         0         0         0         0         0         0         0         0         0         0         0         0         0         0         0         0                                                                                                                                                                                                                                                                                                                                                                                                                                                                                                                                                                                                                                                                                                                                                                                                                                                                                                                                                                                                                                                                                                                                                                                                                                                                                                                                                                                                                                          | Children         Nos         0           Young         Nos         0.7         0.7         0.9           Dep.Adults         Nos         0.4         0.8         0.3           Indi.Adults         Nos         0.4         0.8         1.2           Total Family         Nos         0.4         0.4         0.4           Others         Nos         0.4         0.4         0.4           Total Household         Nos         5.2         4.5         4.7           Labour Contribution for field work         Nos         1.4         1.9         1.7           (2) Land Tenure                                                                                                                                                                                                                                                                                                                                                                                                                                                                                                                                                                                                                                                                                                                                                                                                                                                                                                                                                                                                                                                                                                                                                                                                                                                                                                                                                                                                                                                                                                    | 0.8<br>0.7<br>1.1<br>4.4<br>0.4<br>4.8<br>1.7<br>65<br>12<br>19<br>4<br>0.89<br>0.54<br>0.25<br>0.10<br>0.33<br>0.25<br>1.47<br>2.9<br>1.0        |
| Young         Nos         0.7         0.7         0.9         3         0.0           Indi-Adults         Nos         1.4         0.8         1.2         1.1           Total Family         Nos         4.4         0.4         0.4         0.4           Otlers         Nos         0.4         0.4         0.4         0.4           Iotal Homschol         Nos         5.2         4.5         4.7         4.8           Labour Contribution for field work         Nos         1.1         9         1.0         9           Land Tennere                                                                                                                                                                                                                                                                                                                                                                                                                                                                                                                                                                                                                                                                                                                                                                                                                                                                                                                                                                                                                                                                                                                                                                                                                                                                                                                                                                                                                                                                                                                                                                                                                                                                                                                                                                                                                                                                                                                                                                                                | Young         Nos         0.7         0.7         0.9           Dep.Adults         Nos         0.9         0.8         0.3           Indi.Adults         Nos         0.4         0.8         1.2           Total Family         Nos         4.8         4.1         4.3           Others         Nos         0.4         0.4         4.7           Labour Contribution for field work         Nos         1.4         1.9         1.7           C) Land Tenure                                                                                                                                                                                                                                                                                                                                                                                                                                                                                                                                                                                                                                                                                                                                                                                                                                                                                                                                                                                                                                                                                                                                                                                                                                                                                                                                                                                                                                                                                                                                                                                                                        | 0.7<br>1.1<br>4.4<br>0.4<br>4.8<br>1.7<br>65<br>12<br>19<br>4<br>0.89<br>0.54<br>0.25<br>0.10<br>0.33<br>0.25<br>1.47<br>2.9<br>1.0               |
| Dep.Aulis         Nos         0.9         0.8         0.3         0.7           Indi.Aulis         Nos         1.4         0.8         1.2         1.1           Total Family         Nos         4.8         4.1         4.3         4.4           Others         Nos         5.2         4.5         4.7         4.8           Labour Contribution for field work         Nos         1.4         1.9         1.7         1.7           C) Land Tenure                                                                                                                                                                                                                                                                                                                                                                                                                                                                                                                                                                                                                                                                                                                                                                                                                                                                                                                                                                                                                                                                                                                                                                                                                                                                                                                                                                                                                                                                                                                                                                                                                                                                                                                                                                                                                                                                                                                                                                                                                                                                                      | $\begin{tabular}{ c c c c c c c } \hline Dep Adults & Nos & 0.9 & 0.8 & 0.3 \\ Indi.Adults & Nos & 1.4 & 0.8 & 1.2 \\ Total Family & Nos & 0.4 & 0.4 & 0.4 \\ \hline Total Household & Nos & 0.4 & 0.4 & 0.4 \\ \hline Total Household & Nos & 1.4 & 1.9 & 1.7 \\ \hline Labour Contribution for field work & Nos & 1.4 & 1.9 & 1.7 \\ \hline C) Land Tenure & & & & & & & & & & & & & & & & & & &$                                                                                                                                                                                                                                                                                                                                                                                                                                                                                                                                                                                                                                                                                                                                                                                                                                                                                                                                                                                                                                                                                                                                                                                                                                                                                                                                                                                                                                                                                                                                                                                                                                                                                   | 0.7<br>1.1<br>4.4<br>0.4<br>4.8<br>1.7<br>65<br>12<br>19<br>4<br>0.89<br>0.54<br>0.25<br>0.10<br>0.33<br>0.25<br>1.47<br>2.9<br>1.0               |
| Indi.Adults         Nos         1.4         0.8         1.2         1.1           Total Family         Nos         0.4         0.4         0.4         0.4         0.4           Total Tousehol         Nos         0.4         0.4         0.4         0.4         0.4           Labour Couribution for field work         Nos         1.4         1.9         1.7         7.43           Canal Tenue                                                                                                                                                                                                                                                                                                                                                                                                                                                                                                                                                                                                                                                                                                                                                                                                                                                                                                                                                                                                                                                                                                                                                                                                                                                                                                                                                                                                                                                                                                                                                                                                                                                                                                                                                                                                                                                                                                                                                                                                                                                                                                                                        | Indi. Adults         Nos         1.4         0.8         1.2           Total Family         Nos         4.8         4.1         4.3           Others         Nos         0.4         0.4         0.4           Total Household         Nos         5.2         4.5         4.7           Labour Contribution for field work         Nos         1.4         1.9         1.7           (2) Land Tenure         Own (inherit/purch)         %         44         60         89           Leased in         %         28         21         11         0         Total Family         %         4         8         0           (3) Farm Holding         Inrigated (sub-total)         ha         1.10         0.91         0.05         -0.01         -0.16         0.03           - Tenant         ha         0.41         0.28         0.29         0.16         0.03         -16         0.3         0.10         0.16         0.03           - Tenant         ha         0.10         0.16         0.03         0         0         1.12         (4) (a) House Condition                                                                                                                                                                                                                                                                                                                                                                                                                                                                                                                                                                                                                                                                                                                                                                                                                                                                                                                                                                                                            | 1.1<br>4.4<br>0.4<br>4.8<br>1.7<br>65<br>12<br>19<br>4<br>0.89<br>0.54<br>0.25<br>0.10<br>0.33<br>0.25<br>1.47<br>2.9<br>1.0                      |
| Indi.Adults         Nos         1.4         0.8         1.2         1.1           Total Family         Nos         0.4         0.4         0.4         0.4         0.4           Total Tousehol         Nos         0.4         0.4         0.4         0.4         0.4           Labour Couribution for field work         Nos         1.4         1.9         1.7         7.43           Canal Tenue                                                                                                                                                                                                                                                                                                                                                                                                                                                                                                                                                                                                                                                                                                                                                                                                                                                                                                                                                                                                                                                                                                                                                                                                                                                                                                                                                                                                                                                                                                                                                                                                                                                                                                                                                                                                                                                                                                                                                                                                                                                                                                                                        | Indi. Adults         Nos         1.4         0.8         1.2           Total Family         Nos         4.8         4.1         4.3           Others         Nos         0.4         0.4         0.4           Total Household         Nos         5.2         4.5         4.7           Labour Contribution for field work         Nos         1.4         1.9         1.7           (2) Land Tenure         Own (inherit/purch)         %         44         60         89           Leased in         %         28         21         11         0         Total Family         %         4         8         0           (3) Farm Holding         Inrigated (sub-total)         ha         1.10         0.91         0.05         -0.01         -0.16         0.03           - Tenant         ha         0.41         0.28         0.29         0.16         0.03         -16         0.3         0.10         0.16         0.03           - Tenant         ha         0.10         0.16         0.03         0         0         1.12         (4) (a) House Condition                                                                                                                                                                                                                                                                                                                                                                                                                                                                                                                                                                                                                                                                                                                                                                                                                                                                                                                                                                                                            | 4.4<br>0.4<br>4.8<br>1.7<br>65<br>12<br>19<br>4<br>0.89<br>0.54<br>0.25<br>0.10<br>0.33<br>0.25<br>1.47<br>2.9<br>1.0                             |
| Total Family<br>Others         Nos         4.4         4.1         4.3         4.4           Others         Nos         5.2         4.5         4.7         4.8           Labour Contribution for field work         Nos         5.2         4.5         4.7         4.8           Labour Contribution for field work         Nos         5.2         4.5         4.7         4.8           Lassed Out furpurch)         %         4.4         60         89         60         10           Ternent         %         24         10         0         11         19           Thatumaru         %         4         8         01         0.1         10         10           Ternant         ha         0.40         0.25         0.83         0.10         0.22         0.33           -Leased         ha         0.10         0.16         0.03         0.29         0.33           -Leased         ha         0.23         0.34         0.18         0.10         0.10         1.0         1.0           Homestend         ha         0.24         0.23         0.34         3.3         2.2           Total         ha         0.24         0.21                                                                                                                                                                                                                                                                                                                                                                                                                                                                                                                                                                                                                                                                                                                                                                                                                                                                                                                                                                                                                                                                                                                                                                                                                                                                                                                                                                                         | Total Family<br>Others         Nos         4.8         4.1         4.3<br>0.4           Others         Nos         0.4         0.4         0.4           Total Household         Nos         5.2         4.5         4.7           Labour Contribution for field work         Nos         1.4         1.9         1.7           (2) Land Tenure                                                                                                                                                                                                                                                                                                                                                                                                                                                                                                                                                                                                                                                                                                                                                                                                                                                                                                                                                                                                                                                                                                                                                                                                                                                                                                                                                                                                                                                                                                                                                                                                                                                                                                                                       | 0.4<br>4.8<br>1.7<br>65<br>12<br>19<br>4<br>0.89<br>0.54<br>0.25<br>0.10<br>0.33<br>0.25<br>1.47<br>2.9<br>1.0                                    |
| Others         Nos         0.4         0.4         0.4         0.4         0.4         0.4         0.4         0.4         0.4         0.4         0.4         0.4         0.4         0.4         0.4         0.4         0.4         0.4         0.4         0.4         0.4         0.4         0.5         2.4         5.4         4.7         4.8           Land Temure         W         2.4         1.4         0.9         0.65         0.8         0.4         0.9         0.65         0.8         0.4         0.9         0.65         0.8         0.4         0.9         0.65         0.8         0.8         0.4         0.9         0.65         0.8         0.8         0.6         0.8         0.9         0.65         0.8         0.8         0.6         0.8         0.9         0.6         0.8         0.9         0.4         0.23         0.33         0.10         0.0.2         0.33         0.10         0.02         0.3         0.01         0.0         0.6         0.8         0.8         0.8         0.8         0.8         0.8         0.8         0.8         0.8         0.8         0.8         0.8         0.8         0.8         0.8         0.8         0.8 <td>Others         Nos         0.4         0.4         0.4           Total Household         Nos         5.2         4.5         4.7           Labour Contribution for field work         Nos         1.4         1.9         1.7           (2) Land Tenure         0wn (inherit/purch)         %         4.4         60         89           Leased in         %         2.4         11         0         7         1.1         1.1           Thattumaru         %         2.8         2.1         1.1         1         1.1         0           (3) Farm Holding         -         -         0.4         8         0         0.52         0.13         0.10         0.65         -         0.52         0.13         0.10         -         0.65         -         0.8         0.02         0.7         0.34         0.16         0.03         Homestead         ha         0.10         0.16         0.03         Homestead         ha         0.10         0.16         0.03         Homestead         ha         0.12         0.34         0.18         0.18         0.18         0.10         1.0         1.0         1.0         1.0         1.0         1.0         1.0         1.0</td> <td>0.4<br/>4.8<br/>1.7<br/>65<br/>12<br/>19<br/>4<br/>0.89<br/>0.54<br/>0.25<br/>0.10<br/>0.33<br/>0.25<br/>1.47<br/>2.9<br/>1.0</td> | Others         Nos         0.4         0.4         0.4           Total Household         Nos         5.2         4.5         4.7           Labour Contribution for field work         Nos         1.4         1.9         1.7           (2) Land Tenure         0wn (inherit/purch)         %         4.4         60         89           Leased in         %         2.4         11         0         7         1.1         1.1           Thattumaru         %         2.8         2.1         1.1         1         1.1         0           (3) Farm Holding         -         -         0.4         8         0         0.52         0.13         0.10         0.65         -         0.52         0.13         0.10         -         0.65         -         0.8         0.02         0.7         0.34         0.16         0.03         Homestead         ha         0.10         0.16         0.03         Homestead         ha         0.10         0.16         0.03         Homestead         ha         0.12         0.34         0.18         0.18         0.18         0.10         1.0         1.0         1.0         1.0         1.0         1.0         1.0         1.0                                                                                                                                                                                                                                                                                                                                                                                                                                                                                                                                                                                                                                                                                                                                                                                                                                                                                               | 0.4<br>4.8<br>1.7<br>65<br>12<br>19<br>4<br>0.89<br>0.54<br>0.25<br>0.10<br>0.33<br>0.25<br>1.47<br>2.9<br>1.0                                    |
| Total Household         Nos         5.2         4.5         4.7         4.8           Labor Contribution for field work         Nos         1.4         1.9         1.7         7.7           (2) Land Tenure                                                                                                                                                                                                                                                                                                                                                                                                                                                                                                                                                                                                                                                                                                                                                                                                                                                                                                                                                                                                                                                                                                                                                                                                                                                                                                                                                                                                                                                                                                                                                                                                                                                                                                                                                                                                                                                                                                                                                                                                                                                                                                                                                                                                                                                                                                                                 | $\begin{tabular}{ c c c c c c c c c c c c c c c c c c c$                                                                                                                                                                                                                                                                                                                                                                                                                                                                                                                                                                                                                                                                                                                                                                                                                                                                                                                                                                                                                                                                                                                                                                                                                                                                                                                                                                                                                                                                                                                                                                                                                                                                                                                                                                                                                                                                                                                                                                                                                              | 4.8<br>1.7<br>65<br>12<br>19<br>4<br>0.89<br>0.54<br>0.25<br>0.10<br>0.33<br>0.25<br>1.47<br>2.9<br>1.0                                           |
| Labour Contribution for field work         Nos         1.4         1.9         1.7         1.7           (2) Land Tenure         Own (induct/purch)<br>Leased in         %         44         60         89         66           Tennent         %         28         21         11         09           Tennent         %         28         21         11         09           Thigued (sub-total)         ha         0.10         0.91         0.65         0.88           -Own         ha         0.52         0.13         0.10         0.23           -Leased         ha         0.41         0.28         0.29         0.33           -Leased         ha         0.41         0.28         0.29         0.33           Other         ha         0.41         0.28         0.29         0.33           Other         ha         0.41         0.28         0.29         0.33           Other         ha         0.41         0.10         0.10         0.10           Ionise         Nos         2.6         2.8         3.3         2.2           (d) (a) House condition         Total         Nos         1.0         1.0         1.0                                                                                                                                                                                                                                                                                                                                                                                                                                                                                                                                                                                                                                                                                                                                                                                                                                                                                                                                                                                                                                                                                                                                                                                                                                                                                                                                                                                                 | Labour Contribution for field work         Nos         1.4         1.9         1.7           (2) Land Tenure         Own (inherit/purch)         %         44         60         89           Leased in         %         28         21         11         0           Tennent         %         28         21         11         0           Totaltumaru         %         4         8         0           (3) Farm Holding           Irrigated (sub-total)         ha         1.10         0.91         0.65           -Own         ha         0.48         0.62         0.52           -Tenant         ha         0.10         0.16         0.03           Homestead         ha         0.10         0.16         0.03           Other         ha         0.23         0.34         0.18           Total         ha         1.74         1.54         1.12           (4) (a) House condition         Total         Nos         2.6         2.8         3.3           Total         %         88.0         66.7         63.6         63.6           Common Wells         %         12.0         5.7         12.1         10 <td>1.7<br/>65<br/>12<br/>19<br/>4<br/>0.89<br/>0.54<br/>0.25<br/>0.10<br/>0.33<br/>0.25<br/>1.47<br/>2.9<br/>1.0</td>                                                                                                                                                                                                                                                                                                                                                                                                                                                                                                                                                                                                                                                                                                                                                                                                                                  | 1.7<br>65<br>12<br>19<br>4<br>0.89<br>0.54<br>0.25<br>0.10<br>0.33<br>0.25<br>1.47<br>2.9<br>1.0                                                  |
| (2) Land Tenure         Own (inherit/purch)         %         44         60         89         65           Lesset in         %         24         11         0         10           Tennent         %         28         21         11         0         10           Tennent         %         28         21         11         09         10           (3) Farm Holding         ina         1.00         0.91         0.65         0.89           -Own         ha         0.48         0.62         0.52         0.53           -Tenant         ha         0.10         0.16         0.03         0.10           Homestead         ha         0.14         0.22         0.29         0.33           Other         ha         0.74         1.54         1.12         1.47           (4) (a) House Condition              0.18         0.23         0.33         0.10         1.0         1.0         1.0         1.0         1.0         1.0         1.0         1.0         1.0         1.0         1.0         1.0         1.0         1.0         1.0         1.0         1.0         1.0                                                                                                                                                                                                                                                                                                                                                                                                                                                                                                                                                                                                                                                                                                                                                                                                                                                                                                                                                                                                                                                                                                                                                                                                                                                                                                                                                                                                                                                | (2) Land Tenure         Own (inherit/purch)         %         44         60         89           Leased in         %         24         11         0           Tennent         %         28         21         11           (3) Farm Holding         Irrigated (sub-total)         ha         0.44         8         0           -Own         ha         0.48         0.62         0.52         0.13         0.10           -Denant         ha         0.52         0.13         0.10         0.16         0.03           -Tenant         ha         0.41         0.23         0.34         0.18           Total         ha         1.74         1.54         1.12           (4) (a) House Condition                                                                                                                                                                                                                                                                                                                                                                                                                                                                                                                                                                                                                                                                                                                                                                                                                                                                                                                                                                                                                                                                                                                                                                                                                                                                                                                                                                                  | 65<br>12<br>19<br>4<br>0.89<br>0.54<br>0.25<br>0.10<br>0.33<br>0.25<br>1.47<br>2.9<br>1.0                                                         |
| Own (inherit/purch)         %         44         60         89         66           Leased in         %         28         21         11         09           Tennent         %         28         21         11         09           (3) Farm Holding         irrigated (sub-total)         ha         0.04         8         0         4           (3) Farm Holding         irrigated (sub-total)         ha         0.10         0.52         0.53           -Own         ha         0.52         0.13         0.10         0.25           -Leased         ha         0.10         0.16         0.03         0.04           Homestead         ha         0.17         1.54         1.12         1.47           (4) (a) House Condition         -         -         -         -         -         -         -         -         -         -         -         -         -         -         -         -         -         -         -         -         -         -         -         -         -         -         -         -         -         -         -         -         -         -         -         -         -         -                                                                                                                                                                                                                                                                                                                                                                                                                                                                                                                                                                                                                                                                                                                                                                                                                                                                                                                                                                                                                                                                                                                                                                                                                                                                                                                                                                                                         | $\begin{tabular}{ c c c c c c c c c c c c c c c c c c c$                                                                                                                                                                                                                                                                                                                                                                                                                                                                                                                                                                                                                                                                                                                                                                                                                                                                                                                                                                                                                                                                                                                                                                                                                                                                                                                                                                                                                                                                                                                                                                                                                                                                                                                                                                                                                                                                                                                                                                                                                              | 12<br>19<br>4<br>0.89<br>0.54<br>0.25<br>0.10<br>0.33<br>0.25<br>1.47<br>2.9<br>1.0                                                               |
| Lessed in Tennent         %         24         11         0         11           Tennent         %         28         21         11         19           Trigated (sub-total)         ha         1.10         0.01         0.65         0.89           -Own         ha         0.48         0.62         0.52         0.53           -Tennat         ha         0.22         0.13         0.10         0.23           -Lessed         ha         0.10         0.16         0.03         0.01           Homestead         ha         0.23         0.34         0.18         0.22           Total         ha         0.26         2.8         3.3         2.2           Total         ha         0.26         2.8         3.3         2.2           Total         ha         0.21         0.10         1.0         1.0         1.0           Water Supply %         Own Wells         %         20.0         58.3         39.4         30.2           Tube Wells         %         12.0         57         12.1         99           (b) House construction         Tube Wells         %         20.0         58.3         39.4         30.2<                                                                                                                                                                                                                                                                                                                                                                                                                                                                                                                                                                                                                                                                                                                                                                                                                                                                                                                                                                                                                                                                                                                                                                                                                                                                                                                                                                                                   | $\begin{tabular}{ c c c c c c } \hline Leased in & 96 & 24 & 11 & 0 \\ \hline Tennent & 96 & 28 & 21 & 11 \\ \hline Thatumaru & 96 & 4 & 8 & 0 \\ \hline (3) Farm Holding & & & & & & & & & & & & & & & & & & &$                                                                                                                                                                                                                                                                                                                                                                                                                                                                                                                                                                                                                                                                                                                                                                                                                                                                                                                                                                                                                                                                                                                                                                                                                                                                                                                                                                                                                                                                                                                                                                                                                                                                                                                                                                                                                                                                      | 12<br>19<br>4<br>0.89<br>0.54<br>0.25<br>0.10<br>0.33<br>0.25<br>1.47<br>2.9<br>1.0                                                               |
| Tennent         %         28         21         11         99           (3) Farm Holding         Irrigatel (sub-total)         ha         0.10         0.91         0.65         0.89           -Own         ha         0.48         0.62         0.52         0.53         0.54           -Tenant         ha         0.22         0.13         0.010         0.02         0.33         0.010         0.02         0.33         0.010         0.02         0.33         0.010         0.050         0.02         0.33         0.010         0.050         0.02         0.33         0.010         0.050         0.02         0.33         0.010         0.050         0.050         0.050         0.050         0.050         0.050         0.050         0.050         0.050         0.050         0.050         0.050         0.050         0.050         0.050         0.050         0.050         0.050         0.050         0.050         0.050         0.050         0.050         0.050         0.050         0.050         0.050         0.050         0.050         0.050         0.050         0.050         0.050         0.050         0.050         0.050         0.050         0.050         0.050         0.050         0.050<                                                                                                                                                                                                                                                                                                                                                                                                                                                                                                                                                                                                                                                                                                                                                                                                                                                                                                                                                                                                                                                                                                                                                                                                                                                                                                | Tennent<br>Thattumaru         %         28         21         11<br>Nattumaru           (3) Farm Holding         Irrigated (sub-total)         ha         1.10         0.91         0.65           -Own         ha         0.48         0.62         0.52         0.52         0.13         0.10           -Jenant         ha         0.10         0.16         0.03         Homestead         ha         0.10         0.16         0.03           Homestead         ha         0.10         0.16         0.03         Homestead         ha         0.23         0.34         0.18           Other         ha         0.23         0.34         0.18         0.10         1.0         1.12           (4) (a) House Condition         Nos         2.6         2.8         3.3         Toilet         Nos         1.0         1.0           Water Supply %         0         0         1.0         1.0         1.0         1.0           Water Supply %         %         12.0         5.7         12.1         (b) House construction                                                                                                                                                                                                                                                                                                                                                                                                                                                                                                                                                                                                                                                                                                                                                                                                                                                                                                                                                                                                                                                  | 19<br>4<br>0.89<br>0.54<br>0.25<br>0.10<br>0.33<br>0.25<br>1.47<br>2.9<br>1.0                                                                     |
| Thatumaru         %         4         8         0         4           (3) Farm Holding         Irrigated (sub-total)         ha         1.10         0.91         0.65         0.89           -Own         ha         0.48         0.62         0.52         0.54         0.52         0.54           -Tenant         ha         0.52         0.13         0.10         0.22         0.23         0.016         0.023           Homestead         ha         0.41         0.22         0.29         0.03         0.016           Homestead         ha         0.23         0.34         0.18         0.25           Total         ha         1.74         1.54         1.12         1.47           (4) (a) House Condition         Total         ha         0.77         1.21         1.43           Own Wells         %         88.0         66.7         63.6         72.8           Own Wells         %         1.0         1.0         1.0         1.0           Mater Supply %         0         3         3         7.3         7.2.1         9.9           (b) House construction         Tote Wells         %         16         3         3 <td< td=""><td>Thatumaru         %         4         8         0           (3) Farm Holding        </td><td>4<br/>0.89<br/>0.54<br/>0.25<br/>0.10<br/>0.33<br/>0.25<br/>1.47<br/>2.9<br/>1.0</td></td<>                                                                                                                                                                                                                                                                                                                                                                                                                                                                                                                                                                                                                                                                                                                                                                                                                                                                                                                                                                                                                                                                                                                                                                                  | Thatumaru         %         4         8         0           (3) Farm Holding                                                                                                                                                                                                                                                                                                                                                                                                                                                                                                                                                                                                                                                                                                                                                                                                                                                                                                                                                                                                                                                                                                                                                                                                                                                                                                                                                                                                                                                                                                                                                                                                                                                                                                                                                                                                                                                                                                                                                                                                          | 4<br>0.89<br>0.54<br>0.25<br>0.10<br>0.33<br>0.25<br>1.47<br>2.9<br>1.0                                                                           |
| (3) Farm Holding         initial (sub-total)         ha         1.10         0.01         0.652         0.88           -Own         ha         0.48         0.62         0.52         0.53           -Tenant         ha         0.48         0.62         0.52         0.53           -teased         ha         0.10         0.16         0.03         0.01           Homestead         ha         0.41         0.28         0.29         0.33           Other         ha         0.23         0.34         0.18         0.22           Total         ha         0.74         1.12         1.47           (4) (a) House Condition                                                                                                                                                                                                                                                                                                                                                                                                                                                                                                                                                                                                                                                                                                                                                                                                                                                                                                                                                                                                                                                                                                                                                                                                                                                                                                                                                                                                                                                                                                                                                                                                                                                                                                                                                                                                                                                                                                            | (3) Farm Holding       Irrigated (sub-total)       ha       1.10       0.91       0.65         -Own       ha       0.48       0.62       0.52         -Tenant       ha       0.10       0.16       0.03         -Leased       ha       0.10       0.16       0.03         Homestead       ha       0.10       0.16       0.03         Other       ha       0.23       0.34       0.18         Total       ha       1.74       1.54       1.12         (4) (a) House Condition       Nos       2.6       2.8       3.3         Toilet       Nos       1.0       1.0       1.0         Water Supply %       0       0.0       58.3       39.4         Own Wells       %       20.0       58.3       39.4         Tube Wells       %       12.0       5.7       12.1         (b) House construction       6       3       3       3         Asbestos       %       28       36       91         Walls       %       28       36       91         Walls       %       36       36       46         Brick + Plastered       %       36 </td <td>0.89<br/>0.54<br/>0.25<br/>0.10<br/>0.33<br/>0.25<br/>1.47<br/>2.9<br/>1.0</td>                                                                                                                                                                                                                                                                                                                                                                                                                                                                                                                                                                                                                                                                                                                                                                                                                                                                                                                                                            | 0.89<br>0.54<br>0.25<br>0.10<br>0.33<br>0.25<br>1.47<br>2.9<br>1.0                                                                                |
| Irrigated (sub-total)         ha         1.10         0.91         0.65         0.89           -Own         ha         0.48         0.62         0.52         0.53         0.10         0.25           -Leased         ha         0.10         0.16         0.03         0.01           Homestead         ha         0.14         0.28         0.29         0.33           Other         ha         0.23         0.34         0.18         0.22           Total         ha         1.74         1.54         1.12         1.47           (9) (a) House Condition                                                                                                                                                                                                                                                                                                                                                                                                                                                                                                                                                                                                                                                                                                                                                                                                                                                                                                                                                                                                                                                                                                                                                                                                                                                                                                                                                                                                                                                                                                                                                                                                                                                                                                                                                                                                                                                                                                                                                                              | $\begin{tabular}{ c c c c c c c c c c c c c c c c c c c$                                                                                                                                                                                                                                                                                                                                                                                                                                                                                                                                                                                                                                                                                                                                                                                                                                                                                                                                                                                                                                                                                                                                                                                                                                                                                                                                                                                                                                                                                                                                                                                                                                                                                                                                                                                                                                                                                                                                                                                                                              | 0.54<br>0.25<br>0.10<br>0.33<br>0.25<br>1.47<br>2.9<br>1.0                                                                                        |
|                                                                                                                                                                                                                                                                                                                                                                                                                                                                                                                                                                                                                                                                                                                                                                                                                                                                                                                                                                                                                                                                                                                                                                                                                                                                                                                                                                                                                                                                                                                                                                                                                                                                                                                                                                                                                                                                                                                                                                                                                                                                                                                                                                                                                                                                                                                                                                                                                                                                                                                                               | $\begin{tabular}{ c c c c c c c c c c c c c c c c c c c$                                                                                                                                                                                                                                                                                                                                                                                                                                                                                                                                                                                                                                                                                                                                                                                                                                                                                                                                                                                                                                                                                                                                                                                                                                                                                                                                                                                                                                                                                                                                                                                                                                                                                                                                                                                                                                                                                                                                                                                                                              | 0.54<br>0.25<br>0.10<br>0.33<br>0.25<br>1.47<br>2.9<br>1.0                                                                                        |
| -Franat         ha         0.62         0.13         0.10         0.025           -Leased         ha         0.10         0.16         0.03         0.00           Homestead         ha         0.23         0.29         0.33         0.16           Other         ha         0.23         0.34         0.18         0.225           Total         ha         0.24         0.34         0.12         1.12           (4) (a) House Condition                                                                                                                                                                                                                                                                                                                                                                                                                                                                                                                                                                                                                                                                                                                                                                                                                                                                                                                                                                                                                                                                                                                                                                                                                                                                                                                                                                                                                                                                                                                                                                                                                                                                                                                                                                                                                                                                                                                                                                                                                                                                                                  | $\begin{tabular}{ c c c c c c c c c c c c c c c c c c c$                                                                                                                                                                                                                                                                                                                                                                                                                                                                                                                                                                                                                                                                                                                                                                                                                                                                                                                                                                                                                                                                                                                                                                                                                                                                                                                                                                                                                                                                                                                                                                                                                                                                                                                                                                                                                                                                                                                                                                                                                              | 0.25<br>0.10<br>0.33<br>0.25<br>1.47<br>2.9<br>1.0                                                                                                |
| I-cased<br>Homestead<br>Other         ha         0.10         0.16         0.03         0.10           Homestead<br>Other         ha         0.41         0.28         0.29         0.33           Total         ha         1.74         1.54         1.12         1.47           (4) (a) House Condition                                                                                                                                                                                                                                                                                                                                                                                                                                                                                                                                                                                                                                                                                                                                                                                                                                                                                                                                                                                                                                                                                                                                                                                                                                                                                                                                                                                                                                                                                                                                                                                                                                                                                                                                                                                                                                                                                                                                                                                                                                                                                                                                                                                                                                     | Leased         ha         0.10         0.16         0.03           Homestead         ha         0.41         0.28         0.29           Other         ha         0.23         0.34         0.18           Total         ha         1.74         1.54         1.12           (4) (a) House Condition                                                                                                                                                                                                                                                                                                                                                                                                                                                                                                                                                                                                                                                                                                                                                                                                                                                                                                                                                                                                                                                                                                                                                                                                                                                                                                                                                                                                                                                                                                                                                                                                                                                                                                                                                                                  | 0.10<br>0.33<br>0.25<br>1.47<br>2.9<br>1.0                                                                                                        |
| Homestead<br>Other         ha         0.41         0.28         0.29         0.33           Other         Intal         Inta         0.14         0.12         1.42           (4) (a) House Condition                                                                                                                                                                                                                                                                                                                                                                                                                                                                                                                                                                                                                                                                                                                                                                                                                                                                                                                                                                                                                                                                                                                                                                                                                                                                                                                                                                                                                                                                                                                                                                                                                                                                                                                                                                                                                                                                                                                                                                                                                                                                                                                                                                                                                                                                                                                                         | $\begin{tabular}{ c c c c c c c c c c c c c c c c c c c$                                                                                                                                                                                                                                                                                                                                                                                                                                                                                                                                                                                                                                                                                                                                                                                                                                                                                                                                                                                                                                                                                                                                                                                                                                                                                                                                                                                                                                                                                                                                                                                                                                                                                                                                                                                                                                                                                                                                                                                                                              | 0.33<br>0.25<br>1.47<br>2.9<br>1.0                                                                                                                |
|                                                                                                                                                                                                                                                                                                                                                                                                                                                                                                                                                                                                                                                                                                                                                                                                                                                                                                                                                                                                                                                                                                                                                                                                                                                                                                                                                                                                                                                                                                                                                                                                                                                                                                                                                                                                                                                                                                                                                                                                                                                                                                                                                                                                                                                                                                                                                                                                                                                                                                                                               | $\begin{tabular}{ c c c c c c c c c c c c c c c c c c c$                                                                                                                                                                                                                                                                                                                                                                                                                                                                                                                                                                                                                                                                                                                                                                                                                                                                                                                                                                                                                                                                                                                                                                                                                                                                                                                                                                                                                                                                                                                                                                                                                                                                                                                                                                                                                                                                                                                                                                                                                              | 0.25<br>1.47<br>2.9<br>1.0                                                                                                                        |
| Total         ha         1.74         1.54         1.12         1.47           (4) (a) House Condition         Noos         2.6         2.8         3.3         2.9           Toilt         Noos         1.0         1.0         1.0         1.0         1.0           Water Supply %         Own Wells         %         28.0         66.7         63.6         72.8           Common Wells         %         20.0         58.3         39.4         39.2         12.1         9.9           (b) House construction                                                                                                                                                                                                                                                                                                                                                                                                                                                                                                                                                                                                                                                                                                                                                                                                                                                                                                                                                                                                                                                                                                                                                                                                                                                                                                                                                                                                                                                                                                                                                                                                                                                                                                                                                                                                                                                                                                                                                                                                                          | $\begin{tabular}{ c c c c c c c c c c c c c c c c c c c$                                                                                                                                                                                                                                                                                                                                                                                                                                                                                                                                                                                                                                                                                                                                                                                                                                                                                                                                                                                                                                                                                                                                                                                                                                                                                                                                                                                                                                                                                                                                                                                                                                                                                                                                                                                                                                                                                                                                                                                                                              | 1.47<br>2.9<br>1.0                                                                                                                                |
| (4) (a) House Condition         Nos         2.6         2.8         3.3         2.7           Toilet         Nos         1.0         1.0         1.0         1.0         1.0           Water Supply %         0         1.0         1.0         1.0         1.0         1.0           Own Wells         %         20.0         58.3         39.4         39.2           Tube Wells         %         12.0         5.7         12.1         9.9           (b) House construction                                                                                                                                                                                                                                                                                                                                                                                                                                                                                                                                                                                                                                                                                                                                                                                                                                                                                                                                                                                                                                                                                                                                                                                                                                                                                                                                                                                                                                                                                                                                                                                                                                                                                                                                                                                                                                                                                                                                                                                                                                                               | (4) (a) House Condition         No of Rooms         Nos         2.6         2.8         3.3           Toilet         Nos         1.0         1.0         1.0         1.0           Water Supply %         0wn Wells         %         88.0         66.7         63.6           Common Wells         %         20.0         58.3         39.4           Tube Wells         %         12.0         5.7         12.1           (b) House construction         Roof         16         3         3           Tin Sheets         %         0         3         0           Tile         %         28         36         91           Walls          16         3         3           Mud         %         16         3         3           Brick         %         28         36         91           Walls          6         51         51           Floor         Cement         %         88         86         85           Mud         %         12         14         15           Electricity         %         84         81         67           (5)Home Applicants                                                                                                                                                                                                                                                                                                                                                                                                                                                                                                                                                                                                                                                                                                                                                                                                                                                                                                                                                                                                             | 2.9<br>1.0                                                                                                                                        |
| No of Rooms         Nos         2.6         2.8         3.3         2.2           Toilet         Nos         1.0         1.0         1.0         1.0         1.0           Water Supply % $0$ 88.0         66.7         63.6         72.8           Common Wells $\%$ 20.0         5.7         12.1         99           (b) House construction                                                                                                                                                                                                                                                                                                                                                                                                                                                                                                                                                                                                                                                                                                                                                                                                                                                                                                                                                                                                                                                                                                                                                                                                                                                                                                                                                                                                                                                                                                                                                                                                                                                                                                                                                                                                                                                                                                                                                                                                                                                                                                                                                                                               | $\begin{tabular}{ c c c c c c c c c c c c c c c c c c c$                                                                                                                                                                                                                                                                                                                                                                                                                                                                                                                                                                                                                                                                                                                                                                                                                                                                                                                                                                                                                                                                                                                                                                                                                                                                                                                                                                                                                                                                                                                                                                                                                                                                                                                                                                                                                                                                                                                                                                                                                              | 1.0                                                                                                                                               |
| Toilet         Nos         1.0         1.0         1.0         1.0           Water Supply %         %         88.0         66.7         63.6         72.8           Common Wells         %         20.0         58.3         39.4         39.2           Tube Wells         %         12.0         5.7         12.1         9.9           (b) House construction                                                                                                                                                                                                                                                                                                                                                                                                                                                                                                                                                                                                                                                                                                                                                                                                                                                                                                                                                                                                                                                                                                                                                                                                                                                                                                                                                                                                                                                                                                                                                                                                                                                                                                                                                                                                                                                                                                                                                                                                                                                                                                                                                                              | Toilet         Nos         1.0         1.0         1.0           Water Supply %         0wn Wells         %         88.0         66.7         63.6           Common Wells         %         20.0         58.3         39.4           Tube Wells         %         12.0         5.7         12.1           (b) House construction         %         16         3         3           Cadjan         %         16         3         3           Asbestos         %         56         58         6           Tin Sheets         %         0         3         0           Tile         %         28         36         91           Walls           3         3           Brick         %         36         36         46           Floor           51           Cement         %         88         86         85           Mud         %         12         14         15           Electricity         %         84         81         67           (5)Home Applicants         76         76         76           Phone         % <td>1.0</td>                                                                                                                                                                                                                                                                                                                                                                                                                                                                                                                                                                                                                                                                                                                                                                                                                                                                                                                                                                                                                                      | 1.0                                                                                                                                               |
| Water Supply %<br>Own Wells         %<br>%         88.0         66.7         63.6         72.8           Common Wells         %         12.0         5.7         12.1         9.9           (b) House construction                                                                                                                                                                                                                                                                                                                                                                                                                                                                                                                                                                                                                                                                                                                                                                                                                                                                                                                                                                                                                                                                                                                                                                                                                                                                                                                                                                                                                                                                                                                                                                                                                                                                                                                                                                                                                                                                                                                                                                                                                                                                                                                                                                                                                                                                                                                            | Water Supply %<br>Own Wells         %<br>Second<br>Common Wells         %<br>%         88.0         66.7         63.6           Common Wells         %         20.0         58.3         39.4           Tube Wells         %         12.0         5.7         12.1           (b) House construction         Koof         Koof         Koof         Koof         Koof           Cadjan         %         16         3         3         3         3         3         3         3         3         3         3         3         3         3         3         3         3         3         3         3         3         3         3         3         3         3         3         3         3         3         3         3         3         3         3         3         3         3         3         3         3         3         3         3         3         3         3         3         3         3         3         3         3         3         3         3         3         3         3         3         3         3         3         3         3         3         3         3         3         3         3         3                                                                                                                                                                                                                                                                                                                                                                                                                                                                                                                                                                                                                                                                                                                                                                                                                                                                                                                                      |                                                                                                                                                   |
| Own Wells<br>Common Wells         %         88.0         66.7         63.6         72.8           Tube Wells         %         20.0         58.3         39.4         39.2           Tube Wells         %         12.0         5.7         12.1         9.9           (b) House construction                                                                                                                                                                                                                                                                                                                                                                                                                                                                                                                                                                                                                                                                                                                                                                                                                                                                                                                                                                                                                                                                                                                                                                                                                                                                                                                                                                                                                                                                                                                                                                                                                                                                                                                                                                                                                                                                                                                                                                                                                                                                                                                                                                                                                                                  | Own Wells         %         88.0         66.7         63.6           Common Wells         %         20.0         58.3         39.4           Tube Wells         %         12.0         5.7         12.1           (b) House construction         %         16         3         3           Roof           6         56         58         6           Tin Sheets         %         0         3         0         0         3         0           Tile         %         28         36         91         3         0         3         0           Walls         %         16         3         3         3         3         3           Brick         %         28         36         91         3         3         3           Mud         %         16         3         3         3         3         3           Floor           48         61         51         5           Floor           48         86         85         5           Mud         %         12         14         15         5 <td< td=""><td></td></td<>                                                                                                                                                                                                                                                                                                                                                                                                                                                                                                                                                                                                                                                                                                                                                                                                                                                                                                                                                                                                                                                |                                                                                                                                                   |
| Common Wells         %         20.0         58.3         39.4         39.2           Tube Wells         %         12.0         5.7         12.1         9.9           (b) House construction                                                                                                                                                                                                                                                                                                                                                                                                                                                                                                                                                                                                                                                                                                                                                                                                                                                                                                                                                                                                                                                                                                                                                                                                                                                                                                                                                                                                                                                                                                                                                                                                                                                                                                                                                                                                                                                                                                                                                                                                                                                                                                                                                                                                                                                                                                                                                  | Common Wells<br>Tube Wells         %         20.0         58.3         39.4           Tube Wells         %         12.0         5.7         12.1           (b) House construction         Roof              12.0         5.7         12.1           (b) House construction         Roof                                                                                                                                                                                                                                                                                                                                                                                                                                                                                                                                                                                                                                                                                                                                                                                                                                                                                                                                                                                                                                                                                                                                                                                                                                                                                                                                                                                                                                                                                                                                                                                                                                                                                                                                                                                               |                                                                                                                                                   |
| Tube Wells         %         12.0         5.7         12.1         9.9           (b) House construction                                                                                                                                                                                                                                                                                                                                                                                                                                                                                                                                                                                                                                                                                                                                                                                                                                                                                                                                                                                                                                                                                                                                                                                                                                                                                                                                                                                                                                                                                                                                                                                                                                                                                                                                                                                                                                                                                                                                                                                                                                                                                                                                                                                                                                                                                                                                                                                                                                       | Tube Wells         %         12.0         5.7         12.1           (b) House construction         Roof               12.0         5.7         12.1           (b) House construction         Roof                                                                                                                                                                                                                                                                                                                                                                                                                                                                                                                                                                                                                                                                                                                                                                                                                                                                                                                                                                                                                                                                                                                                                                                                                                                                                                                                                                                                                                                                                                                                                                                                                                                                                                                                                                                                                                                                                    |                                                                                                                                                   |
| (b) House construction         Roof         Image: construction         Roof         Image: construction         Roof                                                                                                                                                                                                                                                                                                                                                                                                                                                                                                                                                                                                                                                                                                                                                                                                                                                                                                                                                                                                                                                                                                                                                                                                                                                                                     | (b) House construction         Roof         Image: Cadjan and the system of the system  | 39.2                                                                                                                                              |
| (b) House construction         Roof         Image: construction         Roof         Image: construction         Roof                                                                                                                                                                                                                                                                                                                                                                                                                                                                                                                                                                                                                                                                                                                                                                                                                                                                                                                                                                                                                                                                                                                                                                                                                                                                                     | (b) House construction         Roof         Image: Cadjan and the system of the system  | 9.9                                                                                                                                               |
| Roof<br>Cadjan         %         16         3         3         7.3           Asbestos         %         56         58         6         400           Tin Sheets         %         0         3         0         1.0           Tile         %         28         36         91         51.7           Walls         Mud         %         16         3         3         7.3           Brick         %         36         36         46         39.3         3           Brick + Plastered         %         48         61         51         53.3           Floor         Cement         %         88         86         85         86.3           Mud         %         12         14         15         13.7           Electricity         %         81         82         79         80           Radio         %         77         82         76         78           Phone         %         33         33         33         32           Fridge         %         19         16         3         13           Kitchen Equipment         %         N'duwa         Th'wila                                                                                                                                                                                                                                                                                                                                                                                                                                                                                                                                                                                                                                                                                                                                                                                                                                                                                                                                                                                                                                                                                                                                                                                                                                                                                                                                                                                                                                                           | Roof         Galjan         %         16         3         3           Asbestos         %         56         58         6           Tin Sheets         %         0         3         0           Tile         %         28         36         91           Walls         %         16         3         3           Mud         %         16         3         3           Brick         %         36         36         46           Brick + Plastered         %         48         61         51           Floor                Cement         %         88         86         85           Mud         %         12         14         15           Electricity         %         84         81         67           (5)Home Applicants         TV           TV         %         81         82         79           Radio         %         77         82         76           Phone         %         35         39         33                                                                                                                                                                                                                                                                                                                                                                                                                                                                                                                                                                                                                                                                                                                                                                                                                                                                                                                                                                                                                                                                                                                                                   |                                                                                                                                                   |
| Asbestos         %         56         58         6         40.0           Tin Sheets         %         0         3         0         1.0           Tile         %         28         36         91         51.7           Walls         -         -         -         -         -         -           Mud         %         16         3         3         7.3           Brick         Ploor         -         -         -         -         -         -         -         -         -         -         -         -         -         -         -         -         -         -         -         -         -         -         -         -         -         -         -         -         -         -         -         -         -         -         -         -         -         -         -         -         -         -         -         -         -         -         -         -         -         -         -         -         -         -         -         -         -         -         -         -         -         -         -         -         -         -         <                                                                                                                                                                                                                                                                                                                                                                                                                                                                                                                                                                                                                                                                                                                                                                                                                                                                                                                                                                                                                                                                                                                                                                                                                                                                                                                                                                                                                                                    | Asbestos         %         56         58         6           Tin Sheets         %         0         3         0           Tile         %         28         36         91           Walls                Mud         %         16         3         3           Brick         %         36         36         46           Brick + Plastered         %         48         61         51           Floor                Cement         %         88         86         85           Mud         %         12         14         15           Electricity         %         84         81         67           TV         %         81         82         79           Radio         %         77         82         76           Phone         %         42         21         12           Sawing Machine         %         35         39         33                                                                                                                                                                                                                                                                                                                                                                                                                                                                                                                                                                                                                                                                                                                                                                                                                                                                                                                                                                                                                                                                                                                                                                                                                                  |                                                                                                                                                   |
| Asbestos         %         56         58         6         40.0           Tin Sheets         %         0         3         0         1.0           Tile         %         28         36         91         51.7           Walls         -         -         -         -         -         -           Mud         %         16         3         3         7.3           Brick         Ploor         -         -         -         -         -         -         -         -         -         -         -         -         -         -         -         -         -         -         -         -         -         -         -         -         -         -         -         -         -         -         -         -         -         -         -         -         -         -         -         -         -         -         -         -         -         -         -         -         -         -         -         -         -         -         -         -         -         -         -         -         -         -         -         -         -         -         <                                                                                                                                                                                                                                                                                                                                                                                                                                                                                                                                                                                                                                                                                                                                                                                                                                                                                                                                                                                                                                                                                                                                                                                                                                                                                                                                                                                                                                                    | Asbestos         %         56         58         6           Tin Sheets         %         0         3         0           Tile         %         28         36         91           Walls                Mud         %         16         3         3           Brick         %         36         36         46           Brick + Plastered         %         48         61         51           Floor                Cement         %         88         86         85           Mud         %         12         14         15           Electricity         %         84         81         67           TV         %         81         82         79           Radio         %         77         82         76           Phone         %         42         21         12           Sawing Machine         %         35         39         33                                                                                                                                                                                                                                                                                                                                                                                                                                                                                                                                                                                                                                                                                                                                                                                                                                                                                                                                                                                                                                                                                                                                                                                                                                  | 7.3                                                                                                                                               |
| Tin Sheets         %         0         3         0         1.0           Tile         %         28         36         91         51.7           Walls         Mud         %         16         3         3         7.3           Brick         %         36         36         46         39.3           Brick + Plastered         %         48         61         51         53.3           Floor          Cement         %         88         86         85         86.3           Mud         %         12         14         15         13.7           Electricity         %         84         81         67         77.3           SiHome Applicants         TV         %         84         81         67         78.3           Fidge         %         77         82         79         80           Radio         %         77         82         76         78           Phone         %         33         33         36         53         39         33         36           Fridge         %         19         16         3         13         33         36<                                                                                                                                                                                                                                                                                                                                                                                                                                                                                                                                                                                                                                                                                                                                                                                                                                                                                                                                                                                                                                                                                                                                                                                                                                                                                                                                                                                                                                                                 | Tin Sheets         %         0         3         0           Tile         %         28         36         91           Walls                Mud         %         16         3         3           Brick         %         36         36         46           Brick + Plastered         %         48         61         51           Floor                Cement         %         88         86         85           Mud         %         12         14         15           Electricity         %         81         82         79           Radio         %         77         82         76           Phone         %         42         21         12           Sawing Machine         %         35         39         33                                                                                                                                                                                                                                                                                                                                                                                                                                                                                                                                                                                                                                                                                                                                                                                                                                                                                                                                                                                                                                                                                                                                                                                                                                                                                                                                                       |                                                                                                                                                   |
| Tile         %         28         36         91         51.7           Walls         Mud         %         16         3         3         7.3           Brick         %         36         36         46         39.3         7.3           Brick + Plastered         %         48         61         51         53.3           Floor                                                                                                                                                                                                                                                                                                                                                                                                                                                                                                                                                                                                                                                                                                                                                                                                                                                                                                                                                                                                                                                                                                                                                                                                                                                                                                                                                                                                                                                                                                                                                                                                                                                                                                                                                                                                                                                                                                                                                                                                                                                                                                                                                                                                         | Tile         %         28         36         91           Walls         Mud         %         16         3         3           Brick         %         36         36         46           Brick + Plastered         %         48         61         51           Floor           7         7           Cement         %         88         86         85           Mud         %         12         14         15           Electricity         %         84         81         67           (5)Home Applicants         TV         %         81         82         79           Radio         %         77         82         76           Phone         %         42         21         12           Sawing Machine         %         35         39         33                                                                                                                                                                                                                                                                                                                                                                                                                                                                                                                                                                                                                                                                                                                                                                                                                                                                                                                                                                                                                                                                                                                                                                                                                                                                                                                       |                                                                                                                                                   |
| Walls         Mud         %         16         3         3         7.3           Brick         %         36         36         46         39.3           Brick + Plastered         %         38         61         51         53.3           Floor          86         85         86.3           Mud         %         84         81         67         77.3           Electricity         %         84         81         67         77.3           (5)Home Applicants         7         82         76         78           Radio         %         81         82         79         80           Radio         %         81         82         79         80           Fridge         %         42         21         12         25           Sawing Machine         %         35         39         33         36           Fridge         %         19         16         3         13           Car/Van         %         0         3         0         1           Motorbike         %         31         33         36         440              Pushbike                                                                                                                                                                                                                                                                                                                                                                                                                                                                                                                                                                                                                                                                                                                                                                                                                                                                                                                                                                                                                                                                                                                                                                                                                                                                                                                                                                                                                                                                               | Walls                                                                                                                                                                                                                                                                                                                                                                                                                                                                                                                                                                                                                                                                                                                                                                                                                                                                                                                                                                                                                                                                                                                                                                                                                                                                                                                                                                                                                                                                                                                                                                                                                                                                                                                                                                                                                                                                                                                                                                                                                                                                                 |                                                                                                                                                   |
| Mud         %         16         3         3         7.3           Brick         %         36         36         46         39.3           Brick + Plastered         %         48         61         51         53.3           Floor         Cement         %         88         86         85         86.3           Mud         %         12         14         15         13.7           Electricity         %         84         81         67         77.3           (5)Home Applicants         TV         %         81         82         79         80           Radio         %         77         82         76         78           Phone         %         42         21         12         25           Sawing Machine         %         35         39         33         36           Fan         %         23         39         33         36           Fan         %         19         16         3         13           Kitchen Equipment         %         19         3         0         1           Motorbike         %         31         53         36                                                                                                                                                                                                                                                                                                                                                                                                                                                                                                                                                                                                                                                                                                                                                                                                                                                                                                                                                                                                                                                                                                                                                                                                                                                                                                                                                                                                                                                                 | Mud         %         16         3         3           Brick         %         36         36         46           Brick + Plastered         %         48         61         51           Floor           6         51           Cement         %         88         86         85           Mud         %         12         14         15           Electricity         %         84         81         67           (5)Home Applicants         TV         %         81         82         79           Radio         %         77         82         76           Phone         %         42         21         12           Sawing Machine         %         35         39         33                                                                                                                                                                                                                                                                                                                                                                                                                                                                                                                                                                                                                                                                                                                                                                                                                                                                                                                                                                                                                                                                                                                                                                                                                                                                                                                                                                                              | 51.7                                                                                                                                              |
| Brick         %         36         36         46         39.3           Brick + Plastered         %         48         61         51         53.3           Floor         -         -         -         -         53.3           Cement         %         88         86         85         66.3           Mud         %         12         14         15         13.7           Electricity         %         84         81         67         77.3           (5)Home Applicants         -         -         -         -         76           Radio         %         77         82         76         78           Phone         %         42         21         12         25           Sawing Machine         %         35         39         33         322           Fridge         %         19         16         3         133           Kitchen Equipment         %         N'duwa         Th'wila         R'gana         Mean           Motorbike         %         31         53         36         40           Pushbike         %         154         118         127         133<                                                                                                                                                                                                                                                                                                                                                                                                                                                                                                                                                                                                                                                                                                                                                                                                                                                                                                                                                                                                                                                                                                                                                                                                                                                                                                                                                                                                                                               | Brick         %         36         36         46           Brick + Plastered         %         48         61         51           Floor         -         -         -         -           Cement         %         88         86         85           Mud         %         12         14         15           Electricity         %         84         81         67           (5)Home Applicants         TV         %         81         82         79           Radio         %         77         82         76           Phone         %         42         21         12           Sawing Machine         %         35         39         33                                                                                                                                                                                                                                                                                                                                                                                                                                                                                                                                                                                                                                                                                                                                                                                                                                                                                                                                                                                                                                                                                                                                                                                                                                                                                                                                                                                                                                    | 7 3                                                                                                                                               |
| Brick + Plastered         %         48         61         51         53.3           Floor         °         88         86         85         86.3           Mud         %         12         14         15         13.7           Electricity         %         84         81         67         77.3           (5)Home Applicants         79         80         84         81         67         77.3           (5)Home Applicants         77         82         76         78         80         79         80           Radio         %         77         82         76         78         78         76         78           Phone         %         42         21         12         25         5         38         33         36         79         80         33         36         79         80         33         36         73         33         36         73         33         32         74         81         33         32         74         81         33         32         74         81         33         32         74         81         33         33         32         74         74         3                                                                                                                                                                                                                                                                                                                                                                                                                                                                                                                                                                                                                                                                                                                                                                                                                                                                                                                                                                                                                                                                                                                                                                                                                                                                                                                                                                                                                 | Brick + Plastered         %         48         61         51           Floor         Cement         %         88         86         85           Mud         %         12         14         15           Electricity         %         84         81         67           (5)Home Applicants         TV         %         81         82         79           Radio         %         77         82         76           Phone         %         42         21         12           Sawing Machine         %         35         39         33                                                                                                                                                                                                                                                                                                                                                                                                                                                                                                                                                                                                                                                                                                                                                                                                                                                                                                                                                                                                                                                                                                                                                                                                                                                                                                                                                                                                                                                                                                                                         |                                                                                                                                                   |
| Floor         Cement         %         88         866         85         86.3           Mud         %         12         14         15         13.7           Electricity         %         84         81         67         77.3           (5)Home Applicants         TV         %         81         82         79         80           Radio         %         77         82         76         78           Phone         %         42         21         12         25           Sawing Machine         %         35         39         33         36           Fan         %         42         18         18         26           (6)Transport         Item         %         N'duwa         Th'wila         R'gana         Mean           Car/Van         %         N'duwa         Th'wila         R'gana         Mean           Otorbike         %         31         53         36         40           Motorbike         %         31         53         36         40           Motorbike         %         31         53         36         40           Motorbike         %                                                                                                                                                                                                                                                                                                                                                                                                                                                                                                                                                                                                                                                                                                                                                                                                                                                                                                                                                                                                                                                                                                                                                                                                                                                                                                                                                                                                                                                     | Floor         Floor         Image: Second sec |                                                                                                                                                   |
| Cement         %         88         86         85         86.3           Mud         %         12         14         15         13.7           Electricity         %         84         81         67         77.3           (5)Home Applicants         TV         %         81         82         79         80           Radio         %         77         82         76         78           Phone         %         42         21         12         25           Sawing Machine         %         35         39         33         36           Fan         %         23         39         33         32           Fridge         %         19         16         3         13           Kitchen Equipment         %         42         18         18         26           (6)Transport                                                                                                                                                                                                                                                                                                                                                                                                                                                                                                                                                                                                                                                                                                                                                                                                                                                                                                                                                                                                                                                                                                                                                                                                                                                                                                                                                                                                                                                                                                                                                                                                                                                                                                                                                | Cement         %         88         86         85           Mud         %         12         14         15           Electricity         %         84         81         67           (5)Home Applicants         %         81         82         79           Radio         %         77         82         76           Phone         %         42         21         12           Sawing Machine         %         35         39         33                                                                                                                                                                                                                                                                                                                                                                                                                                                                                                                                                                                                                                                                                                                                                                                                                                                                                                                                                                                                                                                                                                                                                                                                                                                                                                                                                                                                                                                                                                                                                                                                                                         | 53.3                                                                                                                                              |
| Mud<br>Electricity         %         12         14         15         13.7           (5)Home Applicants         7         84         81         67         77.3           (5)Home Applicants         TV         %         81         82         79         80           Radio         %         77         82         76         78           Phone         %         42         21         12         25           Sawing Machine         %         35         39         33         36           Fan         %         23         39         33         36           Fridge         %         19         16         3         13           Kitchen Equipment         %         42         18         18         26           (6)Transport         Item         %         N'duwa         Th'wila         R'gana         Mean           Car/Van         %         0         3         0         1           Truck         %         154         118         127         133           3-Wheeler         %         8         5         0         4           (7) Farm Machinary & Equipment         %                                                                                                                                                                                                                                                                                                                                                                                                                                                                                                                                                                                                                                                                                                                                                                                                                                                                                                                                                                                                                                                                                                                                                                                                                                                                                                                                                                                                                                          | Mud         %         12         14         15           Electricity         %         84         81         67           (5)Home Applicants         TV         %         81         82         79           Radio         %         77         82         76           Phone         %         42         21         12           Sawing Machine         %         35         39         33                                                                                                                                                                                                                                                                                                                                                                                                                                                                                                                                                                                                                                                                                                                                                                                                                                                                                                                                                                                                                                                                                                                                                                                                                                                                                                                                                                                                                                                                                                                                                                                                                                                                                          |                                                                                                                                                   |
| $\begin{tabular}{ c c c c c c c c c c c c c c c c c c c$                                                                                                                                                                                                                                                                                                                                                                                                                                                                                                                                                                                                                                                                                                                                                                                                                                                                                                                                                                                                                                                                                                                                                                                                                                                                                                                                                                                                                                                                                                                                                                                                                                                                                                                                                                                                                                                                                                                                                                                                                                                                                                                                                                                                                                                                                                                                                                                                                                                                                      | Electricity         %         84         81         67           (5)Home Applicants         TV         %         81         82         79           Radio         %         77         82         76           Phone         %         42         21         12           Sawing Machine         %         35         39         33                                                                                                                                                                                                                                                                                                                                                                                                                                                                                                                                                                                                                                                                                                                                                                                                                                                                                                                                                                                                                                                                                                                                                                                                                                                                                                                                                                                                                                                                                                                                                                                                                                                                                                                                                   |                                                                                                                                                   |
|                                                                                                                                                                                                                                                                                                                                                                                                                                                                                                                                                                                                                                                                                                                                                                                                                                                                                                                                                                                                                                                                                                                                                                                                                                                                                                                                                                                                                                                                                                                                                                                                                                                                                                                                                                                                                                                                                                                                                                                                                                                                                                                                                                                                                                                                                                                                                                                                                                                                                                                                               | TV         %         81         82         79           Radio         %         77         82         76           Phone         %         42         21         12           Sawing Machine         %         35         39         33                                                                                                                                                                                                                                                                                                                                                                                                                                                                                                                                                                                                                                                                                                                                                                                                                                                                                                                                                                                                                                                                                                                                                                                                                                                                                                                                                                                                                                                                                                                                                                                                                                                                                                                                                                                                                                               |                                                                                                                                                   |
| $\begin{tabular}{ c c c c c c c c c c c c c c c c c c c$                                                                                                                                                                                                                                                                                                                                                                                                                                                                                                                                                                                                                                                                                                                                                                                                                                                                                                                                                                                                                                                                                                                                                                                                                                                                                                                                                                                                                                                                                                                                                                                                                                                                                                                                                                                                                                                                                                                                                                                                                                                                                                                                                                                                                                                                                                                                                                                                                                                                                      | TV         %         81         82         79           Radio         %         77         82         76           Phone         %         42         21         12           Sawing Machine         %         35         39         33                                                                                                                                                                                                                                                                                                                                                                                                                                                                                                                                                                                                                                                                                                                                                                                                                                                                                                                                                                                                                                                                                                                                                                                                                                                                                                                                                                                                                                                                                                                                                                                                                                                                                                                                                                                                                                               | 77.3                                                                                                                                              |
| Radio         %         77         82         76         78           Phone         %         42         21         12         25           Sawing Machine         %         35         39         33         36           Fan         %         23         39         33         32           Fridge         %         19         16         3         13           Kitchen Equipment         %         42         18         18         26           (6)Transport           76         78         79         82         76         78           (6)Transport          %         19         16         3         13           (6)Transport          %         42         18         18         26           (7)Tansport          %         0         3         0         1           Truck         %         0         3         0         1           Motorbike         %         31         53         36         40           Pushbike         %         154         118         127         133         3-         14                                                                                                                                                                                                                                                                                                                                                                                                                                                                                                                                                                                                                                                                                                                                                                                                                                                                                                                                                                                                                                                                                                                                                                                                                                                                                                                                                                                                                                                                                                                    | Radio         %         77         82         76           Phone         %         42         21         12           Sawing Machine         %         35         39         33                                                                                                                                                                                                                                                                                                                                                                                                                                                                                                                                                                                                                                                                                                                                                                                                                                                                                                                                                                                                                                                                                                                                                                                                                                                                                                                                                                                                                                                                                                                                                                                                                                                                                                                                                                                                                                                                                                       |                                                                                                                                                   |
| $ \begin{array}{ c c c c c c c c c c c c c c c c c c c$                                                                                                                                                                                                                                                                                                                                                                                                                                                                                                                                                                                                                                                                                                                                                                                                                                                                                                                                                                                                                                                                                                                                                                                                                                                                                                                                                                                                                                                                                                                                                                                                                                                                                                                                                                                                                                                                                                                                                                                                                                                                                                                                                                                                                                                                                                                                                                                                                                                                                       | Phone         %         42         21         12           Sawing Machine         %         35         39         33                                                                                                                                                                                                                                                                                                                                                                                                                                                                                                                                                                                                                                                                                                                                                                                                                                                                                                                                                                                                                                                                                                                                                                                                                                                                                                                                                                                                                                                                                                                                                                                                                                                                                                                                                                                                                                                                                                                                                                  | 80                                                                                                                                                |
| Sawing Machine         %         35         39         33         36           Fan         %         23         39         33         32           Fridge         %         19         16         3         13           Kitchen Equipment         %         42         18         18         26           (6)Transport         Item         %         N'duwa         Th'wila         R'gana         Mean           Car/Van         %         0         3         0         1           Truck         %         0         3         0         1           Motorbike         %         31         53         36         40           Pushbike         %         154         118         127         133           3-Wheeler         %         8         5         0         4           (7) Farm Machinary & Equipment         4         118         127         133           3-Wheeler         %         8         5         0         4           (7) Farm Machinary & Equipment         4         11         6         6           2W Tractor         %         0         5         0         2                                                                                                                                                                                                                                                                                                                                                                                                                                                                                                                                                                                                                                                                                                                                                                                                                                                                                                                                                                                                                                                                                                                                                                                                                                                                                                                                                                                                                                            | Sawing Machine         %         35         39         33                                                                                                                                                                                                                                                                                                                                                                                                                                                                                                                                                                                                                                                                                                                                                                                                                                                                                                                                                                                                                                                                                                                                                                                                                                                                                                                                                                                                                                                                                                                                                                                                                                                                                                                                                                                                                                                                                                                                                                                                                             | 78                                                                                                                                                |
| Fan         %         23         39         33         32           Fridge         %         19         16         3         13           Kitchen Equipment         %         42         18         18         26           (6)Transport         Item         %         N'duwa         Th'wila         R'gana         Mean           Car/Van         %         0         3         0         1           Truck         %         0         3         0         1           Motorbike         %         31         53         36         40           Pushbike         %         154         118         127         133           3-Wheeler         %         8         5         0         4           (7) Farm Machinary & Equipment         4         Tactor         %         0         11         6         6           2W Tractor         %         0         11         6         6         6           2W Tractor         %         0         5         0         2           Mater Pump         %         54         61         39         51           Water Pump         %                                                                                                                                                                                                                                                                                                                                                                                                                                                                                                                                                                                                                                                                                                                                                                                                                                                                                                                                                                                                                                                                                                                                                                                                                                                                                                                                                                                                                                                         |                                                                                                                                                                                                                                                                                                                                                                                                                                                                                                                                                                                                                                                                                                                                                                                                                                                                                                                                                                                                                                                                                                                                                                                                                                                                                                                                                                                                                                                                                                                                                                                                                                                                                                                                                                                                                                                                                                                                                                                                                                                                                       | 25                                                                                                                                                |
| Fan         %         23         39         33         32           Fridge         %         19         16         3         13           Kitchen Equipment         %         42         18         18         26           (6)Transport         Item         %         N'duwa         Th'wila         R'gana         Mean           Car/Van         %         0         3         0         1           Truck         %         0         3         0         1           Motorbike         %         31         53         36         40           Pushbike         %         154         118         127         133           3-Wheeler         %         8         5         0         4           (7) Farm Machinary & Equipment         4         Tactor         %         0         11         6         6           2W Tractor         %         0         11         6         6         6           2W Tractor         %         0         5         0         2           Mater Pump         %         54         61         39         51           Water Pump         %                                                                                                                                                                                                                                                                                                                                                                                                                                                                                                                                                                                                                                                                                                                                                                                                                                                                                                                                                                                                                                                                                                                                                                                                                                                                                                                                                                                                                                                         |                                                                                                                                                                                                                                                                                                                                                                                                                                                                                                                                                                                                                                                                                                                                                                                                                                                                                                                                                                                                                                                                                                                                                                                                                                                                                                                                                                                                                                                                                                                                                                                                                                                                                                                                                                                                                                                                                                                                                                                                                                                                                       | 36                                                                                                                                                |
| Fridge<br>Kitchen Equipment         %         19         16         3         13           (6)Transport         ////////////////////////////////////                                                                                                                                                                                                                                                                                                                                                                                                                                                                                                                                                                                                                                                                                                                                                                                                                                                                                                                                                                                                                                                                                                                                                                                                                                                                                                                                                                                                                                                                                                                                                                                                                                                                                                                                                                                                                                                                                                                                                                                                                                                                                                                                                                                                                                                                                                                                                                                          | Fan % 23 39 33                                                                                                                                                                                                                                                                                                                                                                                                                                                                                                                                                                                                                                                                                                                                                                                                                                                                                                                                                                                                                                                                                                                                                                                                                                                                                                                                                                                                                                                                                                                                                                                                                                                                                                                                                                                                                                                                                                                                                                                                                                                                        | 32                                                                                                                                                |
| Kitchen Equipment         %         42         18         18         26           (6)Transport         Item         %         N'duwa         Th'wila         R'gana         Mean           Car/Van         %         0         3         0         1           Truck         %         0         3         0         1           Motorbike         %         31         53         36         40           Pushbike         %         154         118         127         133           3-Wheeler         %         8         5         0         4           (7) Farm Machinary & Equipment         4w Tractor         %         0         11         6         6           2W Tractor         %         0         5         0         2         2           Thresher         %         0         5         0         2         2           Water Pump         %         54         61         39         51           Water Pump         %         12         11         18         13                                                                                                                                                                                                                                                                                                                                                                                                                                                                                                                                                                                                                                                                                                                                                                                                                                                                                                                                                                                                                                                                                                                                                                                                                                                                                                                                                                                                                                                                                                                                                      | Fridge % 19 16 3                                                                                                                                                                                                                                                                                                                                                                                                                                                                                                                                                                                                                                                                                                                                                                                                                                                                                                                                                                                                                                                                                                                                                                                                                                                                                                                                                                                                                                                                                                                                                                                                                                                                                                                                                                                                                                                                                                                                                                                                                                                                      | 13                                                                                                                                                |
| (6)Transport         Item         %         N'duwa         Th'wila         R'gana         Mean           Car/Van         %         0         3         0         1           Truck         %         0         3         0         1           Motorbike         %         31         53         36         40           Pushbike         %         154         118         127         133           3-Wheeler         %         8         5         0         4           (7) Farm Machinary & Equipment         4         Tactor         %         0         11         6         6           2W Tractor         %         0         5         0         2           Thresher         %         0         5         0         2           Sprayer         %         54         61         39         51           Water Pump         %         12         11         18         13                                                                                                                                                                                                                                                                                                                                                                                                                                                                                                                                                                                                                                                                                                                                                                                                                                                                                                                                                                                                                                                                                                                                                                                                                                                                                                                                                                                                                                                                                                                                                                                                                                                         |                                                                                                                                                                                                                                                                                                                                                                                                                                                                                                                                                                                                                                                                                                                                                                                                                                                                                                                                                                                                                                                                                                                                                                                                                                                                                                                                                                                                                                                                                                                                                                                                                                                                                                                                                                                                                                                                                                                                                                                                                                                                                       | 26                                                                                                                                                |
| Item         %         N'duwa         Th'wila         R'gana         Mean           Car/Van         %         0         3         0         1           Truck         %         0         3         0         1           Motorbike         %         31         53         36         40           Pushbike         %         154         118         127         133           3-Wheeler         %         8         5         0         4           (7) Farm Machinary & Equipment         4         Tactor         %         0         11         6         6           2W Tractor         %         0         5         0         2           Thresher         %         0         5         0         2           Sprayer         %         54         61         39         51           Water Pump         %         12         11         3         8           Trailer         %         12         11         18         13                                                                                                                                                                                                                                                                                                                                                                                                                                                                                                                                                                                                                                                                                                                                                                                                                                                                                                                                                                                                                                                                                                                                                                                                                                                                                                                                                                                                                                                                                                                                                                                                        |                                                                                                                                                                                                                                                                                                                                                                                                                                                                                                                                                                                                                                                                                                                                                                                                                                                                                                                                                                                                                                                                                                                                                                                                                                                                                                                                                                                                                                                                                                                                                                                                                                                                                                                                                                                                                                                                                                                                                                                                                                                                                       |                                                                                                                                                   |
| Car/Van         %         0         3         0         1           Truck         %         0         3         0         1           Motorbike         %         31         53         36         40           Pushbike         %         154         118         127         133           3-Wheeler         %         8         5         0         4           (7) Farm Machinary & Equipment         4w Tractor         %         0         11         6         6           2W Tractor         %         19         29         18         22           Thresher         %         0         5         0         2           Sprayer         %         54         61         39         51           Water Pump         %         12         11         3         8           Trailer         %         12         11         18         13                                                                                                                                                                                                                                                                                                                                                                                                                                                                                                                                                                                                                                                                                                                                                                                                                                                                                                                                                                                                                                                                                                                                                                                                                                                                                                                                                                                                                                                                                                                                                                                                                                                                                              |                                                                                                                                                                                                                                                                                                                                                                                                                                                                                                                                                                                                                                                                                                                                                                                                                                                                                                                                                                                                                                                                                                                                                                                                                                                                                                                                                                                                                                                                                                                                                                                                                                                                                                                                                                                                                                                                                                                                                                                                                                                                                       | Mean                                                                                                                                              |
| Truck         %         0         3         0         1           Motorbike         %         31         53         36         40           Pushbike         %         154         118         127         133           3-Wheeler         %         8         5         0         4           (7) Farm Machinary & Equipment         4w Tractor         %         0         11         6         6           2W Tractor         %         0         11         6         6         6           2W Tractor         %         0         5         0         2           Thresher         %         0         5         0         2           Sprayer         %         54         61         39         51           Water Pump         %         12         11         3         8           Trailer         %         12         11         18         13                                                                                                                                                                                                                                                                                                                                                                                                                                                                                                                                                                                                                                                                                                                                                                                                                                                                                                                                                                                                                                                                                                                                                                                                                                                                                                                                                                                                                                                                                                                                                                                                                                                                                    |                                                                                                                                                                                                                                                                                                                                                                                                                                                                                                                                                                                                                                                                                                                                                                                                                                                                                                                                                                                                                                                                                                                                                                                                                                                                                                                                                                                                                                                                                                                                                                                                                                                                                                                                                                                                                                                                                                                                                                                                                                                                                       | 1                                                                                                                                                 |
| Motorbike         %         31         53         36         40           Pushbike         %         154         118         127         133           3-Wheeler         %         8         5         0         4           (7) Farm Machinary & Equipment         4w Tractor         %         0         111         6         6           2W Tractor         %         19         29         18         22           Thresher         %         0         5         0         2           Sprayer         %         54         61         39         51           Water Pump         %         12         11         3         8           Trailer         %         12         11         18         13                                                                                                                                                                                                                                                                                                                                                                                                                                                                                                                                                                                                                                                                                                                                                                                                                                                                                                                                                                                                                                                                                                                                                                                                                                                                                                                                                                                                                                                                                                                                                                                                                                                                                                                                                                                                                                   |                                                                                                                                                                                                                                                                                                                                                                                                                                                                                                                                                                                                                                                                                                                                                                                                                                                                                                                                                                                                                                                                                                                                                                                                                                                                                                                                                                                                                                                                                                                                                                                                                                                                                                                                                                                                                                                                                                                                                                                                                                                                                       |                                                                                                                                                   |
| Pushbike<br>3-Wheeler         %         154         118         127         133           (7) Farm Machinary & Equipment         %         8         5         0         4           (7) Farm Machinary & Equipment         4w Tractor         %         0         11         6         6           2W Tractor         %         19         29         18         22           Thresher         %         0         5         0         2           Sprayer         %         54         61         39         51           Water Pump         %         12         11         3         8           Trailer         %         12         11         18         13                                                                                                                                                                                                                                                                                                                                                                                                                                                                                                                                                                                                                                                                                                                                                                                                                                                                                                                                                                                                                                                                                                                                                                                                                                                                                                                                                                                                                                                                                                                                                                                                                                                                                                                                                                                                                                                                            |                                                                                                                                                                                                                                                                                                                                                                                                                                                                                                                                                                                                                                                                                                                                                                                                                                                                                                                                                                                                                                                                                                                                                                                                                                                                                                                                                                                                                                                                                                                                                                                                                                                                                                                                                                                                                                                                                                                                                                                                                                                                                       |                                                                                                                                                   |
| 3-Wheeler         %         8         5         0         4           (7) Farm Machinary & Equipment         4w Tractor         %         0         11         6         6           4w Tractor         %         0         11         6         6         6           2W Tractor         %         19         29         18         22           Thresher         %         0         5         0         2           Sprayer         %         54         61         39         51           Water Pump         %         12         11         3         8           Trailer         %         12         11         18         13                                                                                                                                                                                                                                                                                                                                                                                                                                                                                                                                                                                                                                                                                                                                                                                                                                                                                                                                                                                                                                                                                                                                                                                                                                                                                                                                                                                                                                                                                                                                                                                                                                                                                                                                                                                                                                                                                                         |                                                                                                                                                                                                                                                                                                                                                                                                                                                                                                                                                                                                                                                                                                                                                                                                                                                                                                                                                                                                                                                                                                                                                                                                                                                                                                                                                                                                                                                                                                                                                                                                                                                                                                                                                                                                                                                                                                                                                                                                                                                                                       | 40                                                                                                                                                |
| (7) Farm Machinary & Equipment         4w Tractor         %         0         11         6         66           2W Tractor         %         19         29         18         22           Thresher         %         0         5         0         2           Sprayer         %         54         61         39         51           Water Pump         %         12         11         3         8           Trailer         %         12         11         18         13                                                                                                                                                                                                                                                                                                                                                                                                                                                                                                                                                                                                                                                                                                                                                                                                                                                                                                                                                                                                                                                                                                                                                                                                                                                                                                                                                                                                                                                                                                                                                                                                                                                                                                                                                                                                                                                                                                                                                                                                                                                                |                                                                                                                                                                                                                                                                                                                                                                                                                                                                                                                                                                                                                                                                                                                                                                                                                                                                                                                                                                                                                                                                                                                                                                                                                                                                                                                                                                                                                                                                                                                                                                                                                                                                                                                                                                                                                                                                                                                                                                                                                                                                                       |                                                                                                                                                   |
| 4w Tractor         %         0         11         6         66           2W Tractor         %         19         29         18         22           Thresher         %         0         5         0         2           Sprayer         %         54         61         39         51           Water Pump         %         12         11         3         8           Trailer         %         12         11         18         13                                                                                                                                                                                                                                                                                                                                                                                                                                                                                                                                                                                                                                                                                                                                                                                                                                                                                                                                                                                                                                                                                                                                                                                                                                                                                                                                                                                                                                                                                                                                                                                                                                                                                                                                                                                                                                                                                                                                                                                                                                                                                                       |                                                                                                                                                                                                                                                                                                                                                                                                                                                                                                                                                                                                                                                                                                                                                                                                                                                                                                                                                                                                                                                                                                                                                                                                                                                                                                                                                                                                                                                                                                                                                                                                                                                                                                                                                                                                                                                                                                                                                                                                                                                                                       | 133                                                                                                                                               |
| 2W Tractor%19291822Thresher%0502Sprayer%54613951Water Pump%121138Trailer%12111813                                                                                                                                                                                                                                                                                                                                                                                                                                                                                                                                                                                                                                                                                                                                                                                                                                                                                                                                                                                                                                                                                                                                                                                                                                                                                                                                                                                                                                                                                                                                                                                                                                                                                                                                                                                                                                                                                                                                                                                                                                                                                                                                                                                                                                                                                                                                                                                                                                                             |                                                                                                                                                                                                                                                                                                                                                                                                                                                                                                                                                                                                                                                                                                                                                                                                                                                                                                                                                                                                                                                                                                                                                                                                                                                                                                                                                                                                                                                                                                                                                                                                                                                                                                                                                                                                                                                                                                                                                                                                                                                                                       |                                                                                                                                                   |
| Thresher%0502Sprayer%54613951Water Pump%121138Trailer%12111813                                                                                                                                                                                                                                                                                                                                                                                                                                                                                                                                                                                                                                                                                                                                                                                                                                                                                                                                                                                                                                                                                                                                                                                                                                                                                                                                                                                                                                                                                                                                                                                                                                                                                                                                                                                                                                                                                                                                                                                                                                                                                                                                                                                                                                                                                                                                                                                                                                                                                |                                                                                                                                                                                                                                                                                                                                                                                                                                                                                                                                                                                                                                                                                                                                                                                                                                                                                                                                                                                                                                                                                                                                                                                                                                                                                                                                                                                                                                                                                                                                                                                                                                                                                                                                                                                                                                                                                                                                                                                                                                                                                       | 133<br>4                                                                                                                                          |
| Sprayer         %         54         61         39         51           Water Pump         %         12         11         3         8           Trailer         %         12         11         18         13                                                                                                                                                                                                                                                                                                                                                                                                                                                                                                                                                                                                                                                                                                                                                                                                                                                                                                                                                                                                                                                                                                                                                                                                                                                                                                                                                                                                                                                                                                                                                                                                                                                                                                                                                                                                                                                                                                                                                                                                                                                                                                                                                                                                                                                                                                                                |                                                                                                                                                                                                                                                                                                                                                                                                                                                                                                                                                                                                                                                                                                                                                                                                                                                                                                                                                                                                                                                                                                                                                                                                                                                                                                                                                                                                                                                                                                                                                                                                                                                                                                                                                                                                                                                                                                                                                                                                                                                                                       | 133<br>4<br>6                                                                                                                                     |
| Water Pump         %         12         11         3         8           Trailer         %         12         11         18         13                                                                                                                                                                                                                                                                                                                                                                                                                                                                                                                                                                                                                                                                                                                                                                                                                                                                                                                                                                                                                                                                                                                                                                                                                                                                                                                                                                                                                                                                                                                                                                                                                                                                                                                                                                                                                                                                                                                                                                                                                                                                                                                                                                                                                                                                                                                                                                                                        |                                                                                                                                                                                                                                                                                                                                                                                                                                                                                                                                                                                                                                                                                                                                                                                                                                                                                                                                                                                                                                                                                                                                                                                                                                                                                                                                                                                                                                                                                                                                                                                                                                                                                                                                                                                                                                                                                                                                                                                                                                                                                       | 133<br>4<br>6<br>22                                                                                                                               |
| Trailer % 12 11 18 13                                                                                                                                                                                                                                                                                                                                                                                                                                                                                                                                                                                                                                                                                                                                                                                                                                                                                                                                                                                                                                                                                                                                                                                                                                                                                                                                                                                                                                                                                                                                                                                                                                                                                                                                                                                                                                                                                                                                                                                                                                                                                                                                                                                                                                                                                                                                                                                                                                                                                                                         |                                                                                                                                                                                                                                                                                                                                                                                                                                                                                                                                                                                                                                                                                                                                                                                                                                                                                                                                                                                                                                                                                                                                                                                                                                                                                                                                                                                                                                                                                                                                                                                                                                                                                                                                                                                                                                                                                                                                                                                                                                                                                       | 133<br>4<br>6<br>22<br>2                                                                                                                          |
|                                                                                                                                                                                                                                                                                                                                                                                                                                                                                                                                                                                                                                                                                                                                                                                                                                                                                                                                                                                                                                                                                                                                                                                                                                                                                                                                                                                                                                                                                                                                                                                                                                                                                                                                                                                                                                                                                                                                                                                                                                                                                                                                                                                                                                                                                                                                                                                                                                                                                                                                               |                                                                                                                                                                                                                                                                                                                                                                                                                                                                                                                                                                                                                                                                                                                                                                                                                                                                                                                                                                                                                                                                                                                                                                                                                                                                                                                                                                                                                                                                                                                                                                                                                                                                                                                                                                                                                                                                                                                                                                                                                                                                                       | 133<br>4<br>6<br>22<br>2<br>51                                                                                                                    |
| Reference 64 10 26 0 19                                                                                                                                                                                                                                                                                                                                                                                                                                                                                                                                                                                                                                                                                                                                                                                                                                                                                                                                                                                                                                                                                                                                                                                                                                                                                                                                                                                                                                                                                                                                                                                                                                                                                                                                                                                                                                                                                                                                                                                                                                                                                                                                                                                                                                                                                                                                                                                                                                                                                                                       |                                                                                                                                                                                                                                                                                                                                                                                                                                                                                                                                                                                                                                                                                                                                                                                                                                                                                                                                                                                                                                                                                                                                                                                                                                                                                                                                                                                                                                                                                                                                                                                                                                                                                                                                                                                                                                                                                                                                                                                                                                                                                       | 133<br>4<br>6<br>22<br>2<br>51<br>8                                                                                                               |
|                                                                                                                                                                                                                                                                                                                                                                                                                                                                                                                                                                                                                                                                                                                                                                                                                                                                                                                                                                                                                                                                                                                                                                                                                                                                                                                                                                                                                                                                                                                                                                                                                                                                                                                                                                                                                                                                                                                                                                                                                                                                                                                                                                                                                                                                                                                                                                                                                                                                                                                                               | Rotorvator         %         19         26         9                                                                                                                                                                                                                                                                                                                                                                                                                                                                                                                                                                                                                                                                                                                                                                                                                                                                                                                                                                                                                                                                                                                                                                                                                                                                                                                                                                                                                                                                                                                                                                                                                                                                                                                                                                                                                                                                                                                                                                                                                                  | 133<br>4<br>6<br>22<br>2<br>51<br>8<br>13                                                                                                         |
| Tyne Tiller         %         0         5         6         4                                                                                                                                                                                                                                                                                                                                                                                                                                                                                                                                                                                                                                                                                                                                                                                                                                                                                                                                                                                                                                                                                                                                                                                                                                                                                                                                                                                                                                                                                                                                                                                                                                                                                                                                                                                                                                                                                                                                                                                                                                                                                                                                                                                                                                                                                                                                                                                                                                                                                 | Tyne Tiller         %         0         5         6                                                                                                                                                                                                                                                                                                                                                                                                                                                                                                                                                                                                                                                                                                                                                                                                                                                                                                                                                                                                                                                                                                                                                                                                                                                                                                                                                                                                                                                                                                                                                                                                                                                                                                                                                                                                                                                                                                                                                                                                                                   | 133<br>4<br>6<br>22<br>2<br>51<br>8                                                                                                               |