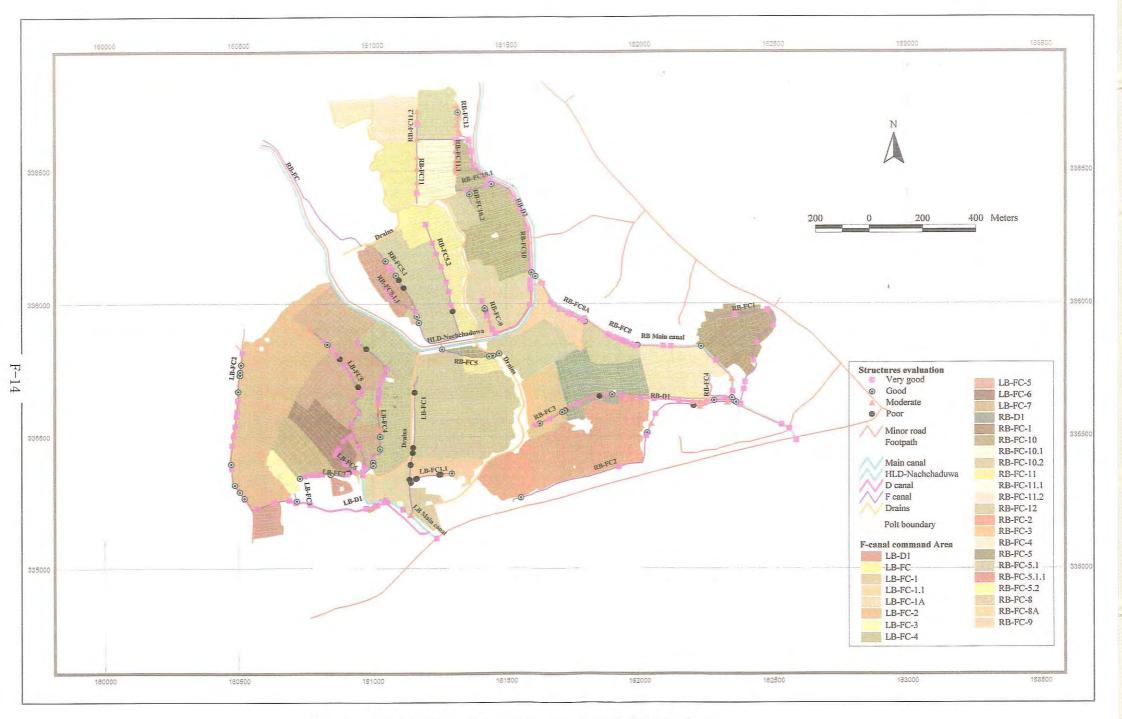

# 付 表

| Chiltren         Nos         0         0         0         0.8         0.3         0.7         0.9         0.8         0.3         0.7           Dep.Adults         Nos         0.9         0.8         0.3         0.7         1         1.1         1         1         1         1         1         1         1         1         1         1         1         1         1         1         1         1         1         1         1         1         1         1         1         1         1         1         1         1         1         1         1         1         1         1         1         1         1         1         1         1         1         1         1         1         1         1         1         1         1         1         1         1         1         1         1         1         1         1         1         1         1         1         1         1         1         1         1         1         1         1         1         1         1         1         1         1         1         1         1         1         1         1         1         1 </th <th>(1) Household Occupancy &amp; Labor Contribution         <math></math></th> <th>1.8<br/>0.8<br/>0.7<br/>1.1<br/>4.4<br/>0.4<br/>4.8<br/>1.7<br/>65<br/>12<br/>19<br/>4<br/>0.89<br/>0.54<br/>0.25<br/>0.10<br/>0.33<br/>0.25<br/>1.47<br/>2.9<br/>1.0</th>                                                                                                                                                                                                                                                                                                                                                                                                                                                                                                                                                                                                                                                                                                                                                                                                                                                                                                                                                                                                                                                                                                                                                     | (1) Household Occupancy & Labor Contribution $$                                                                                                                                                                                                                                                                                                                                                                                                                                                                                                                                                                                                                                                                                                                                                                                                                                                                                                                                                                                                                                                                                                                                                                                                                                                                                                                                                                                                                                                                                                                                                                                                                                                                                                                                                                                                                                                                                                                                                                                                                                       | 1.8<br>0.8<br>0.7<br>1.1<br>4.4<br>0.4<br>4.8<br>1.7<br>65<br>12<br>19<br>4<br>0.89<br>0.54<br>0.25<br>0.10<br>0.33<br>0.25<br>1.47<br>2.9<br>1.0 |
|-----------------------------------------------------------------------------------------------------------------------------------------------------------------------------------------------------------------------------------------------------------------------------------------------------------------------------------------------------------------------------------------------------------------------------------------------------------------------------------------------------------------------------------------------------------------------------------------------------------------------------------------------------------------------------------------------------------------------------------------------------------------------------------------------------------------------------------------------------------------------------------------------------------------------------------------------------------------------------------------------------------------------------------------------------------------------------------------------------------------------------------------------------------------------------------------------------------------------------------------------------------------------------------------------------------------------------------------------------------------------------------------------------------------------------------------------------------------------------------------------------------------------------------------------------------------------------------------------------------------------------------------------------------------------------------------------------------------------------------------------------------------------------------------------------------------------------------------------------------------------------------------------------------------------------------------------------------------------------------------------------------------------------------------------------------------------------------------------------------------------------------------------------------------------------------------------------------------------------------------------------------------------------------------------------------------------------------------------------------------------------------------------------------------------------------------------------------------------------------------------------------------------------------------------|---------------------------------------------------------------------------------------------------------------------------------------------------------------------------------------------------------------------------------------------------------------------------------------------------------------------------------------------------------------------------------------------------------------------------------------------------------------------------------------------------------------------------------------------------------------------------------------------------------------------------------------------------------------------------------------------------------------------------------------------------------------------------------------------------------------------------------------------------------------------------------------------------------------------------------------------------------------------------------------------------------------------------------------------------------------------------------------------------------------------------------------------------------------------------------------------------------------------------------------------------------------------------------------------------------------------------------------------------------------------------------------------------------------------------------------------------------------------------------------------------------------------------------------------------------------------------------------------------------------------------------------------------------------------------------------------------------------------------------------------------------------------------------------------------------------------------------------------------------------------------------------------------------------------------------------------------------------------------------------------------------------------------------------------------------------------------------------|---------------------------------------------------------------------------------------------------------------------------------------------------|
| Nucleus (Avg)         Nos         1.8         1.8         1.9         1.8           Young         Nos         0.7         0.7         0.9         0.8           Dep.Adults         Nos         0.4         0.8         1.2         1.1           Total Family         Nos         1.4         0.8         1.2         1.1           Total Household         Nos         4.4         0.4         0.4         0.4           Others         Nos         0.4         0.4         0.4         0.4           Labour Contribution for field work         Nos         1.4         1.9         1.7         4.3           (2) Land Tenue                                                                                                                                                                                                                                                                                                                                                                                                                                                                                                                                                                                                                                                                                                                                                                                                                                                                                                                                                                                                                                                                                                                                                                                                                                                                                                                                                                                                                                                                                                                                                                                                                                                                                                                                                                                                                                                                                                                | Nucleus (Avg)<br>Children         Nos         1.8         1.8         1.9           Young         Nos         0.7         0.7         0.9           Dep.Adults         Nos         0.7         0.7         0.9           Dep.Adults         Nos         0.4         0.8         0.3           Indi.Adults         Nos         0.4         0.4         0.4           Others         Nos         0.4         0.4         0.4           Total Family         Nos         0.4         0.4         0.4           Total Family         Nos         0.4         0.4         0.4           Total Family         Nos         1.4         1.9         1.7           Labour Contribution for field work         Nos         1.4         1.9         1.7           Der Adults         Nos         2.4         11         0         1.1           Tennent         %         2.8         2.1         11         1.1           Thattumaru         %         4         8         0           Own (inherit/purch)         %         4         8         0           Own (inherit/purch)         ha         0.41         0.28         0.29                                                                                                                                                                                                                                                                                                                                                                                                                                                                                                                                                                                                                                                                                                                                                                                                                                                                                                                                                              | 0.8<br>0.7<br>1.1<br>4.4<br>0.4<br>4.8<br>1.7<br>65<br>12<br>19<br>4<br>0.89<br>0.54<br>0.25<br>0.10<br>0.33<br>0.25<br>1.47<br>2.9<br>1.0        |
| Children         Nos         0         0         0         0         0         0         0         0         0         0         0         0         0         0         0         0         0         0         0         0         0         0         0         0         0         0         0         0         0         0         0         0         0         0         0         0         0         0         0         0         0         0         0         0         0         0         0         0         0         0         0         0         0         0         0         0         0         0         0         0         0         0         0         0         0         0         0         0         0         0         0         0         0         0         0         0         0         0         0         0         0         0         0         0         0         0         0         0         0         0         0         0         0         0         0         0         0         0         0         0         0         0         0         0                                                                                                                                                                                                                                                                                                                                                                                                                                                                                                                                                                                                                                                                                                                                                                                                                                                                                                                                                                                                                                                                                                                                                                                                                                                                                                                                                                                                                                          | Children         Nos         0           Young         Nos         0.7         0.7         0.9           Dep.Adults         Nos         0.4         0.8         0.3           Indi.Adults         Nos         0.4         0.8         1.2           Total Family         Nos         0.4         0.4         0.4           Others         Nos         0.4         0.4         0.4           Total Household         Nos         5.2         4.5         4.7           Labour Contribution for field work         Nos         1.4         1.9         1.7           (2) Land Tenure                                                                                                                                                                                                                                                                                                                                                                                                                                                                                                                                                                                                                                                                                                                                                                                                                                                                                                                                                                                                                                                                                                                                                                                                                                                                                                                                                                                                                                                                                                    | 0.8<br>0.7<br>1.1<br>4.4<br>0.4<br>4.8<br>1.7<br>65<br>12<br>19<br>4<br>0.89<br>0.54<br>0.25<br>0.10<br>0.33<br>0.25<br>1.47<br>2.9<br>1.0        |
| Young         Nos         0.7         0.7         0.9         3         0.0           Indi-Adults         Nos         1.4         0.8         1.2         1.1           Total Family         Nos         4.4         0.4         0.4         0.4           Otlers         Nos         0.4         0.4         0.4         0.4           Iotal Homschol         Nos         5.2         4.5         4.7         4.8           Labour Contribution for field work         Nos         1.1         9         1.0         9           Land Tennere                                                                                                                                                                                                                                                                                                                                                                                                                                                                                                                                                                                                                                                                                                                                                                                                                                                                                                                                                                                                                                                                                                                                                                                                                                                                                                                                                                                                                                                                                                                                                                                                                                                                                                                                                                                                                                                                                                                                                                                                | Young         Nos         0.7         0.7         0.9           Dep.Adults         Nos         0.9         0.8         0.3           Indi.Adults         Nos         0.4         0.8         1.2           Total Family         Nos         4.8         4.1         4.3           Others         Nos         0.4         0.4         4.7           Labour Contribution for field work         Nos         1.4         1.9         1.7           C) Land Tenure                                                                                                                                                                                                                                                                                                                                                                                                                                                                                                                                                                                                                                                                                                                                                                                                                                                                                                                                                                                                                                                                                                                                                                                                                                                                                                                                                                                                                                                                                                                                                                                                                        | 0.7<br>1.1<br>4.4<br>0.4<br>4.8<br>1.7<br>65<br>12<br>19<br>4<br>0.89<br>0.54<br>0.25<br>0.10<br>0.33<br>0.25<br>1.47<br>2.9<br>1.0               |
| Dep.Aulis         Nos         0.9         0.8         0.3         0.7           Indi.Aulis         Nos         1.4         0.8         1.2         1.1           Total Family         Nos         4.8         4.1         4.3         4.4           Others         Nos         5.2         4.5         4.7         4.8           Labour Contribution for field work         Nos         1.4         1.9         1.7         1.7           C) Land Tenure                                                                                                                                                                                                                                                                                                                                                                                                                                                                                                                                                                                                                                                                                                                                                                                                                                                                                                                                                                                                                                                                                                                                                                                                                                                                                                                                                                                                                                                                                                                                                                                                                                                                                                                                                                                                                                                                                                                                                                                                                                                                                      | $\begin{tabular}{ c c c c c c c } \hline Dep Adults & Nos & 0.9 & 0.8 & 0.3 \\ Indi.Adults & Nos & 1.4 & 0.8 & 1.2 \\ Total Family & Nos & 0.4 & 0.4 & 0.4 \\ \hline Total Household & Nos & 0.4 & 0.4 & 0.4 \\ \hline Total Household & Nos & 1.4 & 1.9 & 1.7 \\ \hline Labour Contribution for field work & Nos & 1.4 & 1.9 & 1.7 \\ \hline C) Land Tenure & & & & & & & & & & & & & & & & & & &$                                                                                                                                                                                                                                                                                                                                                                                                                                                                                                                                                                                                                                                                                                                                                                                                                                                                                                                                                                                                                                                                                                                                                                                                                                                                                                                                                                                                                                                                                                                                                                                                                                                                                   | 0.7<br>1.1<br>4.4<br>0.4<br>4.8<br>1.7<br>65<br>12<br>19<br>4<br>0.89<br>0.54<br>0.25<br>0.10<br>0.33<br>0.25<br>1.47<br>2.9<br>1.0               |
| Indi.Adults         Nos         1.4         0.8         1.2         1.1           Total Family         Nos         0.4         0.4         0.4         0.4         0.4           Total Tousehol         Nos         0.4         0.4         0.4         0.4         0.4           Labour Couribution for field work         Nos         1.4         1.9         1.7         7.43           Canal Tenue                                                                                                                                                                                                                                                                                                                                                                                                                                                                                                                                                                                                                                                                                                                                                                                                                                                                                                                                                                                                                                                                                                                                                                                                                                                                                                                                                                                                                                                                                                                                                                                                                                                                                                                                                                                                                                                                                                                                                                                                                                                                                                                                        | Indi. Adults         Nos         1.4         0.8         1.2           Total Family         Nos         4.8         4.1         4.3           Others         Nos         0.4         0.4         0.4           Total Household         Nos         5.2         4.5         4.7           Labour Contribution for field work         Nos         1.4         1.9         1.7           (2) Land Tenure         Own (inherit/purch)         %         44         60         89           Leased in         %         28         21         11         0         Total Family         %         4         8         0           (3) Farm Holding         Inrigated (sub-total)         ha         1.10         0.91         0.05         -0.01         -0.16         0.03           - Tenant         ha         0.41         0.28         0.29         0.16         0.03         -16         0.3         0.10         0.16         0.03           - Tenant         ha         0.10         0.16         0.03         0         0         1.12         (4) (a) House Condition                                                                                                                                                                                                                                                                                                                                                                                                                                                                                                                                                                                                                                                                                                                                                                                                                                                                                                                                                                                                            | 1.1<br>4.4<br>0.4<br>4.8<br>1.7<br>65<br>12<br>19<br>4<br>0.89<br>0.54<br>0.25<br>0.10<br>0.33<br>0.25<br>1.47<br>2.9<br>1.0                      |
| Indi.Adults         Nos         1.4         0.8         1.2         1.1           Total Family         Nos         0.4         0.4         0.4         0.4         0.4           Total Tousehol         Nos         0.4         0.4         0.4         0.4         0.4           Labour Couribution for field work         Nos         1.4         1.9         1.7         7.43           Canal Tenue                                                                                                                                                                                                                                                                                                                                                                                                                                                                                                                                                                                                                                                                                                                                                                                                                                                                                                                                                                                                                                                                                                                                                                                                                                                                                                                                                                                                                                                                                                                                                                                                                                                                                                                                                                                                                                                                                                                                                                                                                                                                                                                                        | Indi. Adults         Nos         1.4         0.8         1.2           Total Family         Nos         4.8         4.1         4.3           Others         Nos         0.4         0.4         0.4           Total Household         Nos         5.2         4.5         4.7           Labour Contribution for field work         Nos         1.4         1.9         1.7           (2) Land Tenure         Own (inherit/purch)         %         44         60         89           Leased in         %         28         21         11         0         Total Family         %         4         8         0           (3) Farm Holding         Inrigated (sub-total)         ha         1.10         0.91         0.05         -0.01         -0.16         0.03           - Tenant         ha         0.41         0.28         0.29         0.16         0.03         -16         0.3         0.10         0.16         0.03           - Tenant         ha         0.10         0.16         0.03         0         0         1.12         (4) (a) House Condition                                                                                                                                                                                                                                                                                                                                                                                                                                                                                                                                                                                                                                                                                                                                                                                                                                                                                                                                                                                                            | 4.4<br>0.4<br>4.8<br>1.7<br>65<br>12<br>19<br>4<br>0.89<br>0.54<br>0.25<br>0.10<br>0.33<br>0.25<br>1.47<br>2.9<br>1.0                             |
| Total Family<br>Others         Nos         4.4         4.1         4.3         4.4           Others         Nos         5.2         4.5         4.7         4.8           Labour Contribution for field work         Nos         5.2         4.5         4.7         4.8           Labour Contribution for field work         Nos         5.2         4.5         4.7         4.8           Lassed Out furpurch)         %         4.4         60         89         60         10           Ternent         %         24         10         0         11         19           Thatumaru         %         4         8         01         0.1         10         10           Ternant         ha         0.40         0.25         0.83         0.10         0.22         0.33           -Leased         ha         0.10         0.16         0.03         0.29         0.33           -Leased         ha         0.23         0.34         0.18         0.10         0.10         1.0         1.0           Homestend         ha         0.24         0.23         0.34         3.3         2.2           Total         ha         0.24         0.21                                                                                                                                                                                                                                                                                                                                                                                                                                                                                                                                                                                                                                                                                                                                                                                                                                                                                                                                                                                                                                                                                                                                                                                                                                                                                                                                                                                         | Total Family<br>Others         Nos         4.8         4.1         4.3<br>0.4           Others         Nos         0.4         0.4         0.4           Total Household         Nos         5.2         4.5         4.7           Labour Contribution for field work         Nos         1.4         1.9         1.7           (2) Land Tenure                                                                                                                                                                                                                                                                                                                                                                                                                                                                                                                                                                                                                                                                                                                                                                                                                                                                                                                                                                                                                                                                                                                                                                                                                                                                                                                                                                                                                                                                                                                                                                                                                                                                                                                                       | 0.4<br>4.8<br>1.7<br>65<br>12<br>19<br>4<br>0.89<br>0.54<br>0.25<br>0.10<br>0.33<br>0.25<br>1.47<br>2.9<br>1.0                                    |
| Others         Nos         0.4         0.4         0.4         0.4         0.4         0.4         0.4         0.4         0.4         0.4         0.4         0.4         0.4         0.4         0.4         0.4         0.4         0.4         0.4         0.4         0.4         0.4         0.5         2.4         5.4         4.7         4.8           Land Temure         W         2.4         1.4         0.9         0.65         0.8         0.4         0.9         0.65         0.8         0.4         0.9         0.65         0.8         0.4         0.9         0.65         0.8         0.8         0.4         0.9         0.65         0.8         0.8         0.6         0.8         0.9         0.65         0.8         0.8         0.6         0.8         0.9         0.6         0.8         0.9         0.4         0.23         0.33         0.10         0.0.2         0.33         0.10         0.02         0.3         0.01         0.0         0.6         0.8         0.8         0.8         0.8         0.8         0.8         0.8         0.8         0.8         0.8         0.8         0.8         0.8         0.8         0.8         0.8         0.8 <td>Others         Nos         0.4         0.4         0.4           Total Household         Nos         5.2         4.5         4.7           Labour Contribution for field work         Nos         1.4         1.9         1.7           (2) Land Tenure         0wn (inherit/purch)         %         4.4         60         89           Leased in         %         2.4         11         0         7         1.1         1.1           Thattumaru         %         2.8         2.1         1.1         1         1.1         0           (3) Farm Holding         -         -         0.4         8         0         0.52         0.13         0.10         0.65         -         0.52         0.13         0.10         -         0.65         -         0.8         0.02         0.7         0.34         0.16         0.03         Homestead         ha         0.10         0.16         0.03         Homestead         ha         0.10         0.16         0.03         Homestead         ha         0.12         0.34         0.18         0.18         0.18         0.10         1.0         1.0         1.0         1.0         1.0         1.0         1.0         1.0</td> <td>0.4<br/>4.8<br/>1.7<br/>65<br/>12<br/>19<br/>4<br/>0.89<br/>0.54<br/>0.25<br/>0.10<br/>0.33<br/>0.25<br/>1.47<br/>2.9<br/>1.0</td> | Others         Nos         0.4         0.4         0.4           Total Household         Nos         5.2         4.5         4.7           Labour Contribution for field work         Nos         1.4         1.9         1.7           (2) Land Tenure         0wn (inherit/purch)         %         4.4         60         89           Leased in         %         2.4         11         0         7         1.1         1.1           Thattumaru         %         2.8         2.1         1.1         1         1.1         0           (3) Farm Holding         -         -         0.4         8         0         0.52         0.13         0.10         0.65         -         0.52         0.13         0.10         -         0.65         -         0.8         0.02         0.7         0.34         0.16         0.03         Homestead         ha         0.10         0.16         0.03         Homestead         ha         0.10         0.16         0.03         Homestead         ha         0.12         0.34         0.18         0.18         0.18         0.10         1.0         1.0         1.0         1.0         1.0         1.0         1.0         1.0                                                                                                                                                                                                                                                                                                                                                                                                                                                                                                                                                                                                                                                                                                                                                                                                                                                                                               | 0.4<br>4.8<br>1.7<br>65<br>12<br>19<br>4<br>0.89<br>0.54<br>0.25<br>0.10<br>0.33<br>0.25<br>1.47<br>2.9<br>1.0                                    |
| Total Household         Nos         5.2         4.5         4.7         4.8           Labor Contribution for field work         Nos         1.4         1.9         1.7         7.7           (2) Land Tenure                                                                                                                                                                                                                                                                                                                                                                                                                                                                                                                                                                                                                                                                                                                                                                                                                                                                                                                                                                                                                                                                                                                                                                                                                                                                                                                                                                                                                                                                                                                                                                                                                                                                                                                                                                                                                                                                                                                                                                                                                                                                                                                                                                                                                                                                                                                                 | $\begin{tabular}{ c c c c c c c c c c c c c c c c c c c$                                                                                                                                                                                                                                                                                                                                                                                                                                                                                                                                                                                                                                                                                                                                                                                                                                                                                                                                                                                                                                                                                                                                                                                                                                                                                                                                                                                                                                                                                                                                                                                                                                                                                                                                                                                                                                                                                                                                                                                                                              | 4.8<br>1.7<br>65<br>12<br>19<br>4<br>0.89<br>0.54<br>0.25<br>0.10<br>0.33<br>0.25<br>1.47<br>2.9<br>1.0                                           |
| Labour Contribution for field work         Nos         1.4         1.9         1.7         1.7           (2) Land Tenure         Own (induct/purch)<br>Leased in         %         44         60         89         66           Tennent         %         28         21         11         09           Tennent         %         28         21         11         09           Thigued (sub-total)         ha         0.10         0.91         0.65         0.88           -Own         ha         0.52         0.13         0.10         0.23           -Leased         ha         0.41         0.28         0.29         0.33           -Leased         ha         0.41         0.28         0.29         0.33           Other         ha         0.41         0.28         0.29         0.33           Other         ha         0.41         0.28         0.29         0.33           Other         ha         0.41         0.10         0.10         0.10           Ionise         Nos         2.6         2.8         3.3         2.2           (d) (a) House condition         Total         Nos         1.0         1.0         1.0                                                                                                                                                                                                                                                                                                                                                                                                                                                                                                                                                                                                                                                                                                                                                                                                                                                                                                                                                                                                                                                                                                                                                                                                                                                                                                                                                                                                 | Labour Contribution for field work         Nos         1.4         1.9         1.7           (2) Land Tenure         Own (inherit/purch)         %         44         60         89           Leased in         %         28         21         11         0           Tennent         %         28         21         11         0           Totaltumaru         %         4         8         0           (3) Farm Holding           Irrigated (sub-total)         ha         1.10         0.91         0.65           -Own         ha         0.48         0.62         0.52           -Tenant         ha         0.10         0.16         0.03           Homestead         ha         0.10         0.16         0.03           Other         ha         0.23         0.34         0.18           Total         ha         1.74         1.54         1.12           (4) (a) House condition         Total         Nos         2.6         2.8         3.3           Total         %         88.0         66.7         63.6         63.6           Common Wells         %         12.0         5.7         12.1         10 <td>1.7<br/>65<br/>12<br/>19<br/>4<br/>0.89<br/>0.54<br/>0.25<br/>0.10<br/>0.33<br/>0.25<br/>1.47<br/>2.9<br/>1.0</td>                                                                                                                                                                                                                                                                                                                                                                                                                                                                                                                                                                                                                                                                                                                                                                                                                                  | 1.7<br>65<br>12<br>19<br>4<br>0.89<br>0.54<br>0.25<br>0.10<br>0.33<br>0.25<br>1.47<br>2.9<br>1.0                                                  |
| (2) Land Tenure         Own (inherit/purch)         %         44         60         89         65           Lesset in         %         24         11         0         10           Tennent         %         28         21         11         0         10           Tennent         %         28         21         11         09         10           (3) Farm Holding         ina         1.00         0.91         0.65         0.89           -Own         ha         0.48         0.62         0.52         0.53           -Tenant         ha         0.10         0.16         0.03         0.10           Homestead         ha         0.14         0.22         0.29         0.33           Other         ha         0.74         1.54         1.12         1.47           (4) (a) House Condition              0.18         0.23         0.33         0.10         1.0         1.0         1.0         1.0         1.0         1.0         1.0         1.0         1.0         1.0         1.0         1.0         1.0         1.0         1.0         1.0         1.0         1.0                                                                                                                                                                                                                                                                                                                                                                                                                                                                                                                                                                                                                                                                                                                                                                                                                                                                                                                                                                                                                                                                                                                                                                                                                                                                                                                                                                                                                                                | (2) Land Tenure         Own (inherit/purch)         %         44         60         89           Leased in         %         24         11         0           Tennent         %         28         21         11           (3) Farm Holding         Irrigated (sub-total)         ha         0.44         8         0           -Own         ha         0.48         0.62         0.52         0.13         0.10           -Denant         ha         0.52         0.13         0.10         0.16         0.03           -Tenant         ha         0.41         0.23         0.34         0.18           Total         ha         1.74         1.54         1.12           (4) (a) House Condition                                                                                                                                                                                                                                                                                                                                                                                                                                                                                                                                                                                                                                                                                                                                                                                                                                                                                                                                                                                                                                                                                                                                                                                                                                                                                                                                                                                  | 65<br>12<br>19<br>4<br>0.89<br>0.54<br>0.25<br>0.10<br>0.33<br>0.25<br>1.47<br>2.9<br>1.0                                                         |
| Own (inherit/purch)         %         44         60         89         66           Leased in         %         28         21         11         09           Tennent         %         28         21         11         09           (3) Farm Holding         irrigated (sub-total)         ha         0.04         8         0         4           (3) Farm Holding         irrigated (sub-total)         ha         0.10         0.52         0.53           -Own         ha         0.52         0.13         0.10         0.25           -Leased         ha         0.10         0.16         0.03         0.04           Homestead         ha         0.17         1.54         1.12         1.47           (4) (a) House Condition         -         -         -         -         -         -         -         -         -         -         -         -         -         -         -         -         -         -         -         -         -         -         -         -         -         -         -         -         -         -         -         -         -         -         -         -         -         -                                                                                                                                                                                                                                                                                                                                                                                                                                                                                                                                                                                                                                                                                                                                                                                                                                                                                                                                                                                                                                                                                                                                                                                                                                                                                                                                                                                                         | $\begin{tabular}{ c c c c c c c c c c c c c c c c c c c$                                                                                                                                                                                                                                                                                                                                                                                                                                                                                                                                                                                                                                                                                                                                                                                                                                                                                                                                                                                                                                                                                                                                                                                                                                                                                                                                                                                                                                                                                                                                                                                                                                                                                                                                                                                                                                                                                                                                                                                                                              | 12<br>19<br>4<br>0.89<br>0.54<br>0.25<br>0.10<br>0.33<br>0.25<br>1.47<br>2.9<br>1.0                                                               |
| Lessed in Tennent         %         24         11         0         11           Tennent         %         28         21         11         19           Trigated (sub-total)         ha         1.10         0.01         0.65         0.89           -Own         ha         0.48         0.62         0.52         0.53           -Tennat         ha         0.22         0.13         0.10         0.23           -Lessed         ha         0.10         0.16         0.03         0.01           Homestead         ha         0.23         0.34         0.18         0.22           Total         ha         0.26         2.8         3.3         2.2           Total         ha         0.26         2.8         3.3         2.2           Total         ha         0.21         0.10         1.0         1.0         1.0           Water Supply %         Own Wells         %         20.0         58.3         39.4         30.2           Tube Wells         %         12.0         57         12.1         99           (b) House construction         Tube Wells         %         20.0         58.3         39.4         30.2<                                                                                                                                                                                                                                                                                                                                                                                                                                                                                                                                                                                                                                                                                                                                                                                                                                                                                                                                                                                                                                                                                                                                                                                                                                                                                                                                                                                                   | $\begin{tabular}{ c c c c c c } \hline Leased in & 96 & 24 & 11 & 0 \\ \hline Tennent & 96 & 28 & 21 & 11 \\ \hline Thatumaru & 96 & 4 & 8 & 0 \\ \hline (3) Farm Holding & & & & & & & & & & & & & & & & & & &$                                                                                                                                                                                                                                                                                                                                                                                                                                                                                                                                                                                                                                                                                                                                                                                                                                                                                                                                                                                                                                                                                                                                                                                                                                                                                                                                                                                                                                                                                                                                                                                                                                                                                                                                                                                                                                                                      | 12<br>19<br>4<br>0.89<br>0.54<br>0.25<br>0.10<br>0.33<br>0.25<br>1.47<br>2.9<br>1.0                                                               |
| Tennent         %         28         21         11         99           (3) Farm Holding         Irrigatel (sub-total)         ha         0.10         0.91         0.65         0.89           -Own         ha         0.48         0.62         0.52         0.53         0.54           -Tenant         ha         0.22         0.13         0.010         0.02         0.33         0.010         0.02         0.33         0.010         0.02         0.33         0.010         0.050         0.02         0.33         0.010         0.050         0.02         0.33         0.010         0.050         0.02         0.33         0.010         0.050         0.050         0.050         0.050         0.050         0.050         0.050         0.050         0.050         0.050         0.050         0.050         0.050         0.050         0.050         0.050         0.050         0.050         0.050         0.050         0.050         0.050         0.050         0.050         0.050         0.050         0.050         0.050         0.050         0.050         0.050         0.050         0.050         0.050         0.050         0.050         0.050         0.050         0.050         0.050         0.050<                                                                                                                                                                                                                                                                                                                                                                                                                                                                                                                                                                                                                                                                                                                                                                                                                                                                                                                                                                                                                                                                                                                                                                                                                                                                                                | Tennent<br>Thattumaru         %         28         21         11<br>Nattumaru           (3) Farm Holding         Irrigated (sub-total)         ha         1.10         0.91         0.65           -Own         ha         0.48         0.62         0.52         0.52         0.13         0.10           -Jenant         ha         0.10         0.16         0.03         Homestead         ha         0.10         0.16         0.03           Homestead         ha         0.10         0.16         0.03         Homestead         ha         0.23         0.34         0.18           Other         ha         0.23         0.34         0.18         0.10         1.0         1.12           (4) (a) House Condition         Nos         2.6         2.8         3.3         Toilet         Nos         1.0         1.0           Water Supply %         0         0         1.0         1.0         1.0         1.0           Water Supply %         %         12.0         5.7         12.1         (b) House construction                                                                                                                                                                                                                                                                                                                                                                                                                                                                                                                                                                                                                                                                                                                                                                                                                                                                                                                                                                                                                                                  | 19<br>4<br>0.89<br>0.54<br>0.25<br>0.10<br>0.33<br>0.25<br>1.47<br>2.9<br>1.0                                                                     |
| Thatumaru         %         4         8         0         4           (3) Farm Holding         Irrigated (sub-total)         ha         1.10         0.91         0.65         0.89           -Own         ha         0.48         0.62         0.52         0.54         0.52         0.54           -Tenant         ha         0.52         0.13         0.10         0.22         0.23         0.016         0.023           Homestead         ha         0.41         0.22         0.29         0.03         0.016           Homestead         ha         0.23         0.34         0.18         0.25           Total         ha         1.74         1.54         1.12         1.47           (4) (a) House Condition         Total         ha         0.77         1.21         1.43           Own Wells         %         88.0         66.7         63.6         72.8           Own Wells         %         1.0         1.0         1.0         1.0           Mater Supply %         0         3         3         7.3         7.2.1         9.9           (b) House construction         Tote Wells         %         16         3         3 <td< td=""><td>Thatumaru         %         4         8         0           (3) Farm Holding        </td><td>4<br/>0.89<br/>0.54<br/>0.25<br/>0.10<br/>0.33<br/>0.25<br/>1.47<br/>2.9<br/>1.0</td></td<>                                                                                                                                                                                                                                                                                                                                                                                                                                                                                                                                                                                                                                                                                                                                                                                                                                                                                                                                                                                                                                                                                                                                                                                  | Thatumaru         %         4         8         0           (3) Farm Holding                                                                                                                                                                                                                                                                                                                                                                                                                                                                                                                                                                                                                                                                                                                                                                                                                                                                                                                                                                                                                                                                                                                                                                                                                                                                                                                                                                                                                                                                                                                                                                                                                                                                                                                                                                                                                                                                                                                                                                                                          | 4<br>0.89<br>0.54<br>0.25<br>0.10<br>0.33<br>0.25<br>1.47<br>2.9<br>1.0                                                                           |
| (3) Farm Holding         initial (sub-total)         ha         1.10         0.01         0.652         0.88           -Own         ha         0.48         0.62         0.52         0.53           -Tenant         ha         0.48         0.62         0.52         0.53           -teased         ha         0.10         0.16         0.03         0.01           Homestead         ha         0.41         0.28         0.29         0.33           Other         ha         0.23         0.34         0.18         0.22           Total         ha         0.74         1.12         1.47           (4) (a) House Condition                                                                                                                                                                                                                                                                                                                                                                                                                                                                                                                                                                                                                                                                                                                                                                                                                                                                                                                                                                                                                                                                                                                                                                                                                                                                                                                                                                                                                                                                                                                                                                                                                                                                                                                                                                                                                                                                                                            | (3) Farm Holding       Irrigated (sub-total)       ha       1.10       0.91       0.65         -Own       ha       0.48       0.62       0.52         -Tenant       ha       0.10       0.16       0.03         -Leased       ha       0.10       0.16       0.03         Homestead       ha       0.10       0.16       0.03         Other       ha       0.23       0.34       0.18         Total       ha       1.74       1.54       1.12         (4) (a) House Condition       Nos       2.6       2.8       3.3         Toilet       Nos       1.0       1.0       1.0         Water Supply %       0       0.0       58.3       39.4         Own Wells       %       20.0       58.3       39.4         Tube Wells       %       12.0       5.7       12.1         (b) House construction       6       3       3       3         Asbestos       %       28       36       91         Walls       %       28       36       91         Walls       %       36       36       46         Brick + Plastered       %       36 </td <td>0.89<br/>0.54<br/>0.25<br/>0.10<br/>0.33<br/>0.25<br/>1.47<br/>2.9<br/>1.0</td>                                                                                                                                                                                                                                                                                                                                                                                                                                                                                                                                                                                                                                                                                                                                                                                                                                                                                                                                                            | 0.89<br>0.54<br>0.25<br>0.10<br>0.33<br>0.25<br>1.47<br>2.9<br>1.0                                                                                |
| Irrigated (sub-total)         ha         1.10         0.91         0.65         0.89           -Own         ha         0.48         0.62         0.52         0.53         0.10         0.25           -Leased         ha         0.10         0.16         0.03         0.01           Homestead         ha         0.14         0.28         0.29         0.33           Other         ha         0.23         0.34         0.18         0.22           Total         ha         1.74         1.54         1.12         1.47           (9) (a) House Condition                                                                                                                                                                                                                                                                                                                                                                                                                                                                                                                                                                                                                                                                                                                                                                                                                                                                                                                                                                                                                                                                                                                                                                                                                                                                                                                                                                                                                                                                                                                                                                                                                                                                                                                                                                                                                                                                                                                                                                              | $\begin{tabular}{ c c c c c c c c c c c c c c c c c c c$                                                                                                                                                                                                                                                                                                                                                                                                                                                                                                                                                                                                                                                                                                                                                                                                                                                                                                                                                                                                                                                                                                                                                                                                                                                                                                                                                                                                                                                                                                                                                                                                                                                                                                                                                                                                                                                                                                                                                                                                                              | 0.54<br>0.25<br>0.10<br>0.33<br>0.25<br>1.47<br>2.9<br>1.0                                                                                        |
|                                                                                                                                                                                                                                                                                                                                                                                                                                                                                                                                                                                                                                                                                                                                                                                                                                                                                                                                                                                                                                                                                                                                                                                                                                                                                                                                                                                                                                                                                                                                                                                                                                                                                                                                                                                                                                                                                                                                                                                                                                                                                                                                                                                                                                                                                                                                                                                                                                                                                                                                               | $\begin{tabular}{ c c c c c c c c c c c c c c c c c c c$                                                                                                                                                                                                                                                                                                                                                                                                                                                                                                                                                                                                                                                                                                                                                                                                                                                                                                                                                                                                                                                                                                                                                                                                                                                                                                                                                                                                                                                                                                                                                                                                                                                                                                                                                                                                                                                                                                                                                                                                                              | 0.54<br>0.25<br>0.10<br>0.33<br>0.25<br>1.47<br>2.9<br>1.0                                                                                        |
| -Franat         ha         0.62         0.13         0.10         0.025           -Leased         ha         0.10         0.16         0.03         0.00           Homestead         ha         0.23         0.29         0.33         0.16           Other         ha         0.23         0.34         0.18         0.225           Total         ha         0.24         0.34         0.12         1.12           (4) (a) House Condition                                                                                                                                                                                                                                                                                                                                                                                                                                                                                                                                                                                                                                                                                                                                                                                                                                                                                                                                                                                                                                                                                                                                                                                                                                                                                                                                                                                                                                                                                                                                                                                                                                                                                                                                                                                                                                                                                                                                                                                                                                                                                                  | $\begin{tabular}{ c c c c c c c c c c c c c c c c c c c$                                                                                                                                                                                                                                                                                                                                                                                                                                                                                                                                                                                                                                                                                                                                                                                                                                                                                                                                                                                                                                                                                                                                                                                                                                                                                                                                                                                                                                                                                                                                                                                                                                                                                                                                                                                                                                                                                                                                                                                                                              | 0.25<br>0.10<br>0.33<br>0.25<br>1.47<br>2.9<br>1.0                                                                                                |
| I-cased<br>Homestead<br>Other         ha         0.10         0.16         0.03         0.10           Homestead<br>Other         ha         0.41         0.28         0.29         0.33           Total         ha         1.74         1.54         1.12         1.47           (4) (a) House Condition                                                                                                                                                                                                                                                                                                                                                                                                                                                                                                                                                                                                                                                                                                                                                                                                                                                                                                                                                                                                                                                                                                                                                                                                                                                                                                                                                                                                                                                                                                                                                                                                                                                                                                                                                                                                                                                                                                                                                                                                                                                                                                                                                                                                                                     | Leased         ha         0.10         0.16         0.03           Homestead         ha         0.41         0.28         0.29           Other         ha         0.23         0.34         0.18           Total         ha         1.74         1.54         1.12           (4) (a) House Condition                                                                                                                                                                                                                                                                                                                                                                                                                                                                                                                                                                                                                                                                                                                                                                                                                                                                                                                                                                                                                                                                                                                                                                                                                                                                                                                                                                                                                                                                                                                                                                                                                                                                                                                                                                                  | 0.10<br>0.33<br>0.25<br>1.47<br>2.9<br>1.0                                                                                                        |
| Homestead<br>Other         ha         0.41         0.28         0.29         0.33           Other         Intal         Inta         0.14         0.12         1.42           (4) (a) House Condition                                                                                                                                                                                                                                                                                                                                                                                                                                                                                                                                                                                                                                                                                                                                                                                                                                                                                                                                                                                                                                                                                                                                                                                                                                                                                                                                                                                                                                                                                                                                                                                                                                                                                                                                                                                                                                                                                                                                                                                                                                                                                                                                                                                                                                                                                                                                         | $\begin{tabular}{ c c c c c c c c c c c c c c c c c c c$                                                                                                                                                                                                                                                                                                                                                                                                                                                                                                                                                                                                                                                                                                                                                                                                                                                                                                                                                                                                                                                                                                                                                                                                                                                                                                                                                                                                                                                                                                                                                                                                                                                                                                                                                                                                                                                                                                                                                                                                                              | 0.33<br>0.25<br>1.47<br>2.9<br>1.0                                                                                                                |
|                                                                                                                                                                                                                                                                                                                                                                                                                                                                                                                                                                                                                                                                                                                                                                                                                                                                                                                                                                                                                                                                                                                                                                                                                                                                                                                                                                                                                                                                                                                                                                                                                                                                                                                                                                                                                                                                                                                                                                                                                                                                                                                                                                                                                                                                                                                                                                                                                                                                                                                                               | $\begin{tabular}{ c c c c c c c c c c c c c c c c c c c$                                                                                                                                                                                                                                                                                                                                                                                                                                                                                                                                                                                                                                                                                                                                                                                                                                                                                                                                                                                                                                                                                                                                                                                                                                                                                                                                                                                                                                                                                                                                                                                                                                                                                                                                                                                                                                                                                                                                                                                                                              | 0.25<br>1.47<br>2.9<br>1.0                                                                                                                        |
| Total         ha         1.74         1.54         1.12         1.47           (4) (a) House Condition         Noos         2.6         2.8         3.3         2.9           Toilt         Noos         1.0         1.0         1.0         1.0         1.0           Water Supply %         Own Wells         %         28.0         66.7         63.6         72.8           Common Wells         %         20.0         58.3         39.4         39.2         12.1         9.9           (b) House construction                                                                                                                                                                                                                                                                                                                                                                                                                                                                                                                                                                                                                                                                                                                                                                                                                                                                                                                                                                                                                                                                                                                                                                                                                                                                                                                                                                                                                                                                                                                                                                                                                                                                                                                                                                                                                                                                                                                                                                                                                          | $\begin{tabular}{ c c c c c c c c c c c c c c c c c c c$                                                                                                                                                                                                                                                                                                                                                                                                                                                                                                                                                                                                                                                                                                                                                                                                                                                                                                                                                                                                                                                                                                                                                                                                                                                                                                                                                                                                                                                                                                                                                                                                                                                                                                                                                                                                                                                                                                                                                                                                                              | 1.47<br>2.9<br>1.0                                                                                                                                |
| (4) (a) House Condition         Nos         2.6         2.8         3.3         2.7           Toilet         Nos         1.0         1.0         1.0         1.0         1.0           Water Supply %         0         1.0         1.0         1.0         1.0         1.0           Own Wells         %         20.0         58.3         39.4         39.2           Tube Wells         %         12.0         5.7         12.1         9.9           (b) House construction                                                                                                                                                                                                                                                                                                                                                                                                                                                                                                                                                                                                                                                                                                                                                                                                                                                                                                                                                                                                                                                                                                                                                                                                                                                                                                                                                                                                                                                                                                                                                                                                                                                                                                                                                                                                                                                                                                                                                                                                                                                               | (4) (a) House Condition         No of Rooms         Nos         2.6         2.8         3.3           Toilet         Nos         1.0         1.0         1.0         1.0           Water Supply %         0wn Wells         %         88.0         66.7         63.6           Common Wells         %         20.0         58.3         39.4           Tube Wells         %         12.0         5.7         12.1           (b) House construction         Roof         16         3         3           Tin Sheets         %         0         3         0           Tile         %         28         36         91           Walls          16         3         3           Mud         %         16         3         3           Brick         %         28         36         91           Walls          6         51         51           Floor         Cement         %         88         86         85           Mud         %         12         14         15           Electricity         %         84         81         67           (5)Home Applicants                                                                                                                                                                                                                                                                                                                                                                                                                                                                                                                                                                                                                                                                                                                                                                                                                                                                                                                                                                                                             | 2.9<br>1.0                                                                                                                                        |
| No of Rooms         Nos         2.6         2.8         3.3         2.2           Toilet         Nos         1.0         1.0         1.0         1.0         1.0           Water Supply % $0$ 88.0         66.7         63.6         72.8           Common Wells $\%$ 20.0         5.7         12.1         99           (b) House construction                                                                                                                                                                                                                                                                                                                                                                                                                                                                                                                                                                                                                                                                                                                                                                                                                                                                                                                                                                                                                                                                                                                                                                                                                                                                                                                                                                                                                                                                                                                                                                                                                                                                                                                                                                                                                                                                                                                                                                                                                                                                                                                                                                                               | $\begin{tabular}{ c c c c c c c c c c c c c c c c c c c$                                                                                                                                                                                                                                                                                                                                                                                                                                                                                                                                                                                                                                                                                                                                                                                                                                                                                                                                                                                                                                                                                                                                                                                                                                                                                                                                                                                                                                                                                                                                                                                                                                                                                                                                                                                                                                                                                                                                                                                                                              | 1.0                                                                                                                                               |
| Toilet         Nos         1.0         1.0         1.0         1.0           Water Supply %         %         88.0         66.7         63.6         72.8           Common Wells         %         20.0         58.3         39.4         39.2           Tube Wells         %         12.0         5.7         12.1         9.9           (b) House construction                                                                                                                                                                                                                                                                                                                                                                                                                                                                                                                                                                                                                                                                                                                                                                                                                                                                                                                                                                                                                                                                                                                                                                                                                                                                                                                                                                                                                                                                                                                                                                                                                                                                                                                                                                                                                                                                                                                                                                                                                                                                                                                                                                              | Toilet         Nos         1.0         1.0         1.0           Water Supply %         0wn Wells         %         88.0         66.7         63.6           Common Wells         %         20.0         58.3         39.4           Tube Wells         %         12.0         5.7         12.1           (b) House construction         %         16         3         3           Cadjan         %         16         3         3           Asbestos         %         56         58         6           Tin Sheets         %         0         3         0           Tile         %         28         36         91           Walls           3         3           Brick         %         36         36         46           Floor           51           Cement         %         88         86         85           Mud         %         12         14         15           Electricity         %         84         81         67           (5)Home Applicants         76         76         76           Phone         % <td>1.0</td>                                                                                                                                                                                                                                                                                                                                                                                                                                                                                                                                                                                                                                                                                                                                                                                                                                                                                                                                                                                                                                      | 1.0                                                                                                                                               |
| Water Supply %<br>Own Wells         %<br>%         88.0         66.7         63.6         72.8           Common Wells         %         12.0         5.7         12.1         9.9           (b) House construction                                                                                                                                                                                                                                                                                                                                                                                                                                                                                                                                                                                                                                                                                                                                                                                                                                                                                                                                                                                                                                                                                                                                                                                                                                                                                                                                                                                                                                                                                                                                                                                                                                                                                                                                                                                                                                                                                                                                                                                                                                                                                                                                                                                                                                                                                                                            | Water Supply %<br>Own Wells         %<br>Second<br>Common Wells         %<br>%         88.0         66.7         63.6           Common Wells         %         20.0         58.3         39.4           Tube Wells         %         12.0         5.7         12.1           (b) House construction         Koof         Koof         Koof         Koof         Koof           Cadjan         %         16         3         3         3         3         3         3         3         3         3         3         3         3         3         3         3         3         3         3         3         3         3         3         3         3         3         3         3         3         3         3         3         3         3         3         3         3         3         3         3         3         3         3         3         3         3         3         3         3         3         3         3         3         3         3         3         3         3         3         3         3         3         3         3         3         3         3         3         3         3         3         3                                                                                                                                                                                                                                                                                                                                                                                                                                                                                                                                                                                                                                                                                                                                                                                                                                                                                                                                      |                                                                                                                                                   |
| Own Wells<br>Common Wells         %         88.0         66.7         63.6         72.8           Tube Wells         %         20.0         58.3         39.4         39.2           Tube Wells         %         12.0         5.7         12.1         9.9           (b) House construction                                                                                                                                                                                                                                                                                                                                                                                                                                                                                                                                                                                                                                                                                                                                                                                                                                                                                                                                                                                                                                                                                                                                                                                                                                                                                                                                                                                                                                                                                                                                                                                                                                                                                                                                                                                                                                                                                                                                                                                                                                                                                                                                                                                                                                                  | Own Wells         %         88.0         66.7         63.6           Common Wells         %         20.0         58.3         39.4           Tube Wells         %         12.0         5.7         12.1           (b) House construction         %         16         3         3           Roof           6         56         58         6           Tin Sheets         %         0         3         0         0         3         0           Tile         %         28         36         91         3         0         3         0           Walls         %         16         3         3         3         3         3           Brick         %         28         36         91         3         3         3           Mud         %         16         3         3         3         3         3           Floor           48         61         51         5           Floor           48         86         85         5           Mud         %         12         14         15         5 <td< td=""><td></td></td<>                                                                                                                                                                                                                                                                                                                                                                                                                                                                                                                                                                                                                                                                                                                                                                                                                                                                                                                                                                                                                                                |                                                                                                                                                   |
| Common Wells         %         20.0         58.3         39.4         39.2           Tube Wells         %         12.0         5.7         12.1         9.9           (b) House construction                                                                                                                                                                                                                                                                                                                                                                                                                                                                                                                                                                                                                                                                                                                                                                                                                                                                                                                                                                                                                                                                                                                                                                                                                                                                                                                                                                                                                                                                                                                                                                                                                                                                                                                                                                                                                                                                                                                                                                                                                                                                                                                                                                                                                                                                                                                                                  | Common Wells<br>Tube Wells         %         20.0         58.3         39.4           Tube Wells         %         12.0         5.7         12.1           (b) House construction         Roof              12.0         5.7         12.1           (b) House construction         Roof                                                                                                                                                                                                                                                                                                                                                                                                                                                                                                                                                                                                                                                                                                                                                                                                                                                                                                                                                                                                                                                                                                                                                                                                                                                                                                                                                                                                                                                                                                                                                                                                                                                                                                                                                                                               |                                                                                                                                                   |
| Tube Wells         %         12.0         5.7         12.1         9.9           (b) House construction                                                                                                                                                                                                                                                                                                                                                                                                                                                                                                                                                                                                                                                                                                                                                                                                                                                                                                                                                                                                                                                                                                                                                                                                                                                                                                                                                                                                                                                                                                                                                                                                                                                                                                                                                                                                                                                                                                                                                                                                                                                                                                                                                                                                                                                                                                                                                                                                                                       | Tube Wells         %         12.0         5.7         12.1           (b) House construction         Roof               12.0         5.7         12.1           (b) House construction         Roof                                                                                                                                                                                                                                                                                                                                                                                                                                                                                                                                                                                                                                                                                                                                                                                                                                                                                                                                                                                                                                                                                                                                                                                                                                                                                                                                                                                                                                                                                                                                                                                                                                                                                                                                                                                                                                                                                    |                                                                                                                                                   |
| (b) House construction         Roof         Image: construction         Roof         Image: construction         Roof                                                                                                                                                                                                                                                                                                                                                                                                                                                                                                                                                                                                                                                                                                                                                                                                                                                                                                                                                                                                                                                                                                                                                                                                                                                                                     | (b) House construction         Roof         Image: Cadjan and the system of the system  | 39.2                                                                                                                                              |
| (b) House construction         Roof         Image: construction         Roof         Image: construction         Roof                                                                                                                                                                                                                                                                                                                                                                                                                                                                                                                                                                                                                                                                                                                                                                                                                                                                                                                                                                                                                                                                                                                                                                                                                                                                                     | (b) House construction         Roof         Image: Cadjan and the system of the system  | 9.9                                                                                                                                               |
| Roof<br>Cadjan         %         16         3         3         7.3           Asbestos         %         56         58         6         400           Tin Sheets         %         0         3         0         1.0           Tile         %         28         36         91         51.7           Walls         Mud         %         16         3         3         7.3           Brick         %         36         36         46         39.3         3           Brick + Plastered         %         48         61         51         53.3           Floor         Cement         %         88         86         85         86.3           Mud         %         12         14         15         13.7           Electricity         %         81         82         79         80           Radio         %         77         82         76         78           Phone         %         33         33         33         32           Fridge         %         19         16         3         13           Kitchen Equipment         %         N'duwa         Th'wila                                                                                                                                                                                                                                                                                                                                                                                                                                                                                                                                                                                                                                                                                                                                                                                                                                                                                                                                                                                                                                                                                                                                                                                                                                                                                                                                                                                                                                                           | Roof         Galjan         %         16         3         3           Asbestos         %         56         58         6           Tin Sheets         %         0         3         0           Tile         %         28         36         91           Walls         %         16         3         3           Mud         %         16         3         3           Brick         %         36         36         46           Brick + Plastered         %         48         61         51           Floor                Cement         %         88         86         85           Mud         %         12         14         15           Electricity         %         84         81         67           (5)Home Applicants         TV           TV         %         81         82         79           Radio         %         77         82         76           Phone         %         35         39         33                                                                                                                                                                                                                                                                                                                                                                                                                                                                                                                                                                                                                                                                                                                                                                                                                                                                                                                                                                                                                                                                                                                                                   |                                                                                                                                                   |
| Asbestos         %         56         58         6         40.0           Tin Sheets         %         0         3         0         1.0           Tile         %         28         36         91         51.7           Walls         -         -         -         -         -         -           Mud         %         16         3         3         7.3           Brick         Ploor         -         -         -         -         -         -         -         -         -         -         -         -         -         -         -         -         -         -         -         -         -         -         -         -         -         -         -         -         -         -         -         -         -         -         -         -         -         -         -         -         -         -         -         -         -         -         -         -         -         -         -         -         -         -         -         -         -         -         -         -         -         -         -         -         -         -         <                                                                                                                                                                                                                                                                                                                                                                                                                                                                                                                                                                                                                                                                                                                                                                                                                                                                                                                                                                                                                                                                                                                                                                                                                                                                                                                                                                                                                                                    | Asbestos         %         56         58         6           Tin Sheets         %         0         3         0           Tile         %         28         36         91           Walls                Mud         %         16         3         3           Brick         %         36         36         46           Brick + Plastered         %         48         61         51           Floor                Cement         %         88         86         85           Mud         %         12         14         15           Electricity         %         84         81         67           TV         %         81         82         79           Radio         %         77         82         76           Phone         %         42         21         12           Sawing Machine         %         35         39         33                                                                                                                                                                                                                                                                                                                                                                                                                                                                                                                                                                                                                                                                                                                                                                                                                                                                                                                                                                                                                                                                                                                                                                                                                                  |                                                                                                                                                   |
| Asbestos         %         56         58         6         40.0           Tin Sheets         %         0         3         0         1.0           Tile         %         28         36         91         51.7           Walls         -         -         -         -         -         -           Mud         %         16         3         3         7.3           Brick         Ploor         -         -         -         -         -         -         -         -         -         -         -         -         -         -         -         -         -         -         -         -         -         -         -         -         -         -         -         -         -         -         -         -         -         -         -         -         -         -         -         -         -         -         -         -         -         -         -         -         -         -         -         -         -         -         -         -         -         -         -         -         -         -         -         -         -         -         <                                                                                                                                                                                                                                                                                                                                                                                                                                                                                                                                                                                                                                                                                                                                                                                                                                                                                                                                                                                                                                                                                                                                                                                                                                                                                                                                                                                                                                                    | Asbestos         %         56         58         6           Tin Sheets         %         0         3         0           Tile         %         28         36         91           Walls                Mud         %         16         3         3           Brick         %         36         36         46           Brick + Plastered         %         48         61         51           Floor                Cement         %         88         86         85           Mud         %         12         14         15           Electricity         %         84         81         67           TV         %         81         82         79           Radio         %         77         82         76           Phone         %         42         21         12           Sawing Machine         %         35         39         33                                                                                                                                                                                                                                                                                                                                                                                                                                                                                                                                                                                                                                                                                                                                                                                                                                                                                                                                                                                                                                                                                                                                                                                                                                  | 7.3                                                                                                                                               |
| Tin Sheets         %         0         3         0         1.0           Tile         %         28         36         91         51.7           Walls         Mud         %         16         3         3         7.3           Brick         %         36         36         46         39.3           Brick + Plastered         %         48         61         51         53.3           Floor          Cement         %         88         86         85         86.3           Mud         %         12         14         15         13.7           Electricity         %         84         81         67         77.3           SiHome Applicants         TV         %         84         81         67         78.3           Fidge         %         77         82         79         80           Radio         %         77         82         76         78           Phone         %         33         33         36         53         39         33         36           Fridge         %         19         16         3         13         33         36<                                                                                                                                                                                                                                                                                                                                                                                                                                                                                                                                                                                                                                                                                                                                                                                                                                                                                                                                                                                                                                                                                                                                                                                                                                                                                                                                                                                                                                                                 | Tin Sheets         %         0         3         0           Tile         %         28         36         91           Walls                Mud         %         16         3         3           Brick         %         36         36         46           Brick + Plastered         %         48         61         51           Floor                Cement         %         88         86         85           Mud         %         12         14         15           Electricity         %         81         82         79           Radio         %         77         82         76           Phone         %         42         21         12           Sawing Machine         %         35         39         33                                                                                                                                                                                                                                                                                                                                                                                                                                                                                                                                                                                                                                                                                                                                                                                                                                                                                                                                                                                                                                                                                                                                                                                                                                                                                                                                                       |                                                                                                                                                   |
| Tile         %         28         36         91         51.7           Walls         Mud         %         16         3         3         7.3           Brick         %         36         36         46         39.3         7.3           Brick + Plastered         %         48         61         51         53.3           Floor                                                                                                                                                                                                                                                                                                                                                                                                                                                                                                                                                                                                                                                                                                                                                                                                                                                                                                                                                                                                                                                                                                                                                                                                                                                                                                                                                                                                                                                                                                                                                                                                                                                                                                                                                                                                                                                                                                                                                                                                                                                                                                                                                                                                         | Tile         %         28         36         91           Walls         Mud         %         16         3         3           Brick         %         36         36         46           Brick + Plastered         %         48         61         51           Floor           7         7           Cement         %         88         86         85           Mud         %         12         14         15           Electricity         %         84         81         67           (5)Home Applicants         TV         %         81         82         79           Radio         %         77         82         76           Phone         %         42         21         12           Sawing Machine         %         35         39         33                                                                                                                                                                                                                                                                                                                                                                                                                                                                                                                                                                                                                                                                                                                                                                                                                                                                                                                                                                                                                                                                                                                                                                                                                                                                                                                       |                                                                                                                                                   |
| Walls         Mud         %         16         3         3         7.3           Brick         %         36         36         46         39.3           Brick + Plastered         %         38         61         51         53.3           Floor          86         85         86.3           Mud         %         84         81         67         77.3           Electricity         %         84         81         67         77.3           (5)Home Applicants         7         82         76         78           Radio         %         81         82         79         80           Radio         %         81         82         79         80           Fridge         %         42         21         12         25           Sawing Machine         %         35         39         33         36           Fridge         %         19         16         3         13           Car/Van         %         0         3         0         1           Motorbike         %         31         33         36         440              Pushbike                                                                                                                                                                                                                                                                                                                                                                                                                                                                                                                                                                                                                                                                                                                                                                                                                                                                                                                                                                                                                                                                                                                                                                                                                                                                                                                                                                                                                                                                               | Walls                                                                                                                                                                                                                                                                                                                                                                                                                                                                                                                                                                                                                                                                                                                                                                                                                                                                                                                                                                                                                                                                                                                                                                                                                                                                                                                                                                                                                                                                                                                                                                                                                                                                                                                                                                                                                                                                                                                                                                                                                                                                                 |                                                                                                                                                   |
| Mud         %         16         3         3         7.3           Brick         %         36         36         46         39.3           Brick + Plastered         %         48         61         51         53.3           Floor         Cement         %         88         86         85         86.3           Mud         %         12         14         15         13.7           Electricity         %         84         81         67         77.3           (5)Home Applicants         TV         %         81         82         79         80           Radio         %         77         82         76         78           Phone         %         42         21         12         25           Sawing Machine         %         35         39         33         36           Fan         %         23         39         33         36           Fan         %         19         16         3         13           Kitchen Equipment         %         19         3         0         1           Motorbike         %         31         53         36                                                                                                                                                                                                                                                                                                                                                                                                                                                                                                                                                                                                                                                                                                                                                                                                                                                                                                                                                                                                                                                                                                                                                                                                                                                                                                                                                                                                                                                                 | Mud         %         16         3         3           Brick         %         36         36         46           Brick + Plastered         %         48         61         51           Floor           6         51           Cement         %         88         86         85           Mud         %         12         14         15           Electricity         %         84         81         67           (5)Home Applicants         TV         %         81         82         79           Radio         %         77         82         76           Phone         %         42         21         12           Sawing Machine         %         35         39         33                                                                                                                                                                                                                                                                                                                                                                                                                                                                                                                                                                                                                                                                                                                                                                                                                                                                                                                                                                                                                                                                                                                                                                                                                                                                                                                                                                                              | 51.7                                                                                                                                              |
| Brick         %         36         36         46         39.3           Brick + Plastered         %         48         61         51         53.3           Floor         -         -         -         -         53.3           Cement         %         88         86         85         66.3           Mud         %         12         14         15         13.7           Electricity         %         84         81         67         77.3           (5)Home Applicants         -         -         -         -         76           Radio         %         77         82         76         78           Phone         %         42         21         12         25           Sawing Machine         %         35         39         33         322           Fridge         %         19         16         3         133           Kitchen Equipment         %         N'duwa         Th'wila         R'gana         Mean           Motorbike         %         31         53         36         40           Pushbike         %         154         118         127         133<                                                                                                                                                                                                                                                                                                                                                                                                                                                                                                                                                                                                                                                                                                                                                                                                                                                                                                                                                                                                                                                                                                                                                                                                                                                                                                                                                                                                                                               | Brick         %         36         36         46           Brick + Plastered         %         48         61         51           Floor         -         -         -         -           Cement         %         88         86         85           Mud         %         12         14         15           Electricity         %         84         81         67           (5)Home Applicants         TV         %         81         82         79           Radio         %         77         82         76           Phone         %         42         21         12           Sawing Machine         %         35         39         33                                                                                                                                                                                                                                                                                                                                                                                                                                                                                                                                                                                                                                                                                                                                                                                                                                                                                                                                                                                                                                                                                                                                                                                                                                                                                                                                                                                                                                    | 7 3                                                                                                                                               |
| Brick + Plastered         %         48         61         51         53.3           Floor         °         88         86         85         86.3           Mud         %         12         14         15         13.7           Electricity         %         84         81         67         77.3           (5)Home Applicants         79         80         84         81         67         77.3           (5)Home Applicants         77         82         76         78         80         79         80           Radio         %         77         82         76         78         78         76         78           Phone         %         42         21         12         25         5         38         33         36         79         80         33         36         79         80         33         36         73         33         36         73         33         32         74         81         33         32         74         81         33         32         74         81         33         32         74         81         33         33         32         74         74         3                                                                                                                                                                                                                                                                                                                                                                                                                                                                                                                                                                                                                                                                                                                                                                                                                                                                                                                                                                                                                                                                                                                                                                                                                                                                                                                                                                                                                 | Brick + Plastered         %         48         61         51           Floor         Cement         %         88         86         85           Mud         %         12         14         15           Electricity         %         84         81         67           (5)Home Applicants         TV         %         81         82         79           Radio         %         77         82         76           Phone         %         42         21         12           Sawing Machine         %         35         39         33                                                                                                                                                                                                                                                                                                                                                                                                                                                                                                                                                                                                                                                                                                                                                                                                                                                                                                                                                                                                                                                                                                                                                                                                                                                                                                                                                                                                                                                                                                                                         |                                                                                                                                                   |
| Floor         Cement         %         88         866         85         86.3           Mud         %         12         14         15         13.7           Electricity         %         84         81         67         77.3           (5)Home Applicants         TV         %         81         82         79         80           Radio         %         77         82         76         78           Phone         %         42         21         12         25           Sawing Machine         %         35         39         33         36           Fan         %         42         18         18         26           (6)Transport         Item         %         N'duwa         Th'wila         R'gana         Mean           Car/Van         %         N'duwa         Th'wila         R'gana         Mean           Otorbike         %         31         53         36         40           Motorbike         %         31         53         36         40           Motorbike         %         31         53         36         40           Motorbike         %                                                                                                                                                                                                                                                                                                                                                                                                                                                                                                                                                                                                                                                                                                                                                                                                                                                                                                                                                                                                                                                                                                                                                                                                                                                                                                                                                                                                                                                     | Floor         Floor         Image: Second sec |                                                                                                                                                   |
| Cement         %         88         86         85         86.3           Mud         %         12         14         15         13.7           Electricity         %         84         81         67         77.3           (5)Home Applicants         TV         %         81         82         79         80           Radio         %         77         82         76         78           Phone         %         42         21         12         25           Sawing Machine         %         35         39         33         36           Fan         %         23         39         33         32           Fridge         %         19         16         3         13           Kitchen Equipment         %         42         18         18         26           (6)Transport                                                                                                                                                                                                                                                                                                                                                                                                                                                                                                                                                                                                                                                                                                                                                                                                                                                                                                                                                                                                                                                                                                                                                                                                                                                                                                                                                                                                                                                                                                                                                                                                                                                                                                                                                | Cement         %         88         86         85           Mud         %         12         14         15           Electricity         %         84         81         67           (5)Home Applicants         %         81         82         79           Radio         %         77         82         76           Phone         %         42         21         12           Sawing Machine         %         35         39         33                                                                                                                                                                                                                                                                                                                                                                                                                                                                                                                                                                                                                                                                                                                                                                                                                                                                                                                                                                                                                                                                                                                                                                                                                                                                                                                                                                                                                                                                                                                                                                                                                                         | 53.3                                                                                                                                              |
| Mud<br>Electricity         %         12         14         15         13.7           (5)Home Applicants         7         84         81         67         77.3           (5)Home Applicants         TV         %         81         82         79         80           Radio         %         77         82         76         78           Phone         %         42         21         12         25           Sawing Machine         %         35         39         33         36           Fan         %         23         39         33         36           Fridge         %         19         16         3         13           Kitchen Equipment         %         42         18         18         26           (6)Transport         Item         %         N'duwa         Th'wila         R'gana         Mean           Car/Van         %         0         3         0         1           Truck         %         154         118         127         133           3-Wheeler         %         8         5         0         4           (7) Farm Machinary & Equipment         %                                                                                                                                                                                                                                                                                                                                                                                                                                                                                                                                                                                                                                                                                                                                                                                                                                                                                                                                                                                                                                                                                                                                                                                                                                                                                                                                                                                                                                          | Mud         %         12         14         15           Electricity         %         84         81         67           (5)Home Applicants         TV         %         81         82         79           Radio         %         77         82         76           Phone         %         42         21         12           Sawing Machine         %         35         39         33                                                                                                                                                                                                                                                                                                                                                                                                                                                                                                                                                                                                                                                                                                                                                                                                                                                                                                                                                                                                                                                                                                                                                                                                                                                                                                                                                                                                                                                                                                                                                                                                                                                                                          |                                                                                                                                                   |
| $\begin{tabular}{ c c c c c c c c c c c c c c c c c c c$                                                                                                                                                                                                                                                                                                                                                                                                                                                                                                                                                                                                                                                                                                                                                                                                                                                                                                                                                                                                                                                                                                                                                                                                                                                                                                                                                                                                                                                                                                                                                                                                                                                                                                                                                                                                                                                                                                                                                                                                                                                                                                                                                                                                                                                                                                                                                                                                                                                                                      | Electricity         %         84         81         67           (5)Home Applicants         TV         %         81         82         79           Radio         %         77         82         76           Phone         %         42         21         12           Sawing Machine         %         35         39         33                                                                                                                                                                                                                                                                                                                                                                                                                                                                                                                                                                                                                                                                                                                                                                                                                                                                                                                                                                                                                                                                                                                                                                                                                                                                                                                                                                                                                                                                                                                                                                                                                                                                                                                                                   |                                                                                                                                                   |
|                                                                                                                                                                                                                                                                                                                                                                                                                                                                                                                                                                                                                                                                                                                                                                                                                                                                                                                                                                                                                                                                                                                                                                                                                                                                                                                                                                                                                                                                                                                                                                                                                                                                                                                                                                                                                                                                                                                                                                                                                                                                                                                                                                                                                                                                                                                                                                                                                                                                                                                                               | TV         %         81         82         79           Radio         %         77         82         76           Phone         %         42         21         12           Sawing Machine         %         35         39         33                                                                                                                                                                                                                                                                                                                                                                                                                                                                                                                                                                                                                                                                                                                                                                                                                                                                                                                                                                                                                                                                                                                                                                                                                                                                                                                                                                                                                                                                                                                                                                                                                                                                                                                                                                                                                                               |                                                                                                                                                   |
| $\begin{tabular}{ c c c c c c c c c c c c c c c c c c c$                                                                                                                                                                                                                                                                                                                                                                                                                                                                                                                                                                                                                                                                                                                                                                                                                                                                                                                                                                                                                                                                                                                                                                                                                                                                                                                                                                                                                                                                                                                                                                                                                                                                                                                                                                                                                                                                                                                                                                                                                                                                                                                                                                                                                                                                                                                                                                                                                                                                                      | TV         %         81         82         79           Radio         %         77         82         76           Phone         %         42         21         12           Sawing Machine         %         35         39         33                                                                                                                                                                                                                                                                                                                                                                                                                                                                                                                                                                                                                                                                                                                                                                                                                                                                                                                                                                                                                                                                                                                                                                                                                                                                                                                                                                                                                                                                                                                                                                                                                                                                                                                                                                                                                                               | 77.3                                                                                                                                              |
| Radio         %         77         82         76         78           Phone         %         42         21         12         25           Sawing Machine         %         35         39         33         36           Fan         %         23         39         33         32           Fridge         %         19         16         3         13           Kitchen Equipment         %         42         18         18         26           (6)Transport           76         78         79         82         76         78           (6)Transport          %         19         16         3         13           (6)Transport          %         42         18         18         26           (7)Tansport          %         0         3         0         1           Truck         %         0         3         0         1           Motorbike         %         31         53         36         40           Pushbike         %         154         118         127         133         3-         14                                                                                                                                                                                                                                                                                                                                                                                                                                                                                                                                                                                                                                                                                                                                                                                                                                                                                                                                                                                                                                                                                                                                                                                                                                                                                                                                                                                                                                                                                                                    | Radio         %         77         82         76           Phone         %         42         21         12           Sawing Machine         %         35         39         33                                                                                                                                                                                                                                                                                                                                                                                                                                                                                                                                                                                                                                                                                                                                                                                                                                                                                                                                                                                                                                                                                                                                                                                                                                                                                                                                                                                                                                                                                                                                                                                                                                                                                                                                                                                                                                                                                                       |                                                                                                                                                   |
| $ \begin{array}{ c c c c c c c c c c c c c c c c c c c$                                                                                                                                                                                                                                                                                                                                                                                                                                                                                                                                                                                                                                                                                                                                                                                                                                                                                                                                                                                                                                                                                                                                                                                                                                                                                                                                                                                                                                                                                                                                                                                                                                                                                                                                                                                                                                                                                                                                                                                                                                                                                                                                                                                                                                                                                                                                                                                                                                                                                       | Phone         %         42         21         12           Sawing Machine         %         35         39         33                                                                                                                                                                                                                                                                                                                                                                                                                                                                                                                                                                                                                                                                                                                                                                                                                                                                                                                                                                                                                                                                                                                                                                                                                                                                                                                                                                                                                                                                                                                                                                                                                                                                                                                                                                                                                                                                                                                                                                  | 80                                                                                                                                                |
| Sawing Machine         %         35         39         33         36           Fan         %         23         39         33         32           Fridge         %         19         16         3         13           Kitchen Equipment         %         42         18         18         26           (6)Transport         Item         %         N'duwa         Th'wila         R'gana         Mean           Car/Van         %         0         3         0         1           Truck         %         0         3         0         1           Motorbike         %         31         53         36         40           Pushbike         %         154         118         127         133           3-Wheeler         %         8         5         0         4           (7) Farm Machinary & Equipment         4         118         127         133           3-Wheeler         %         8         5         0         4           (7) Farm Machinary & Equipment         4         11         6         6           2W Tractor         %         0         5         0         2                                                                                                                                                                                                                                                                                                                                                                                                                                                                                                                                                                                                                                                                                                                                                                                                                                                                                                                                                                                                                                                                                                                                                                                                                                                                                                                                                                                                                                            | Sawing Machine         %         35         39         33                                                                                                                                                                                                                                                                                                                                                                                                                                                                                                                                                                                                                                                                                                                                                                                                                                                                                                                                                                                                                                                                                                                                                                                                                                                                                                                                                                                                                                                                                                                                                                                                                                                                                                                                                                                                                                                                                                                                                                                                                             | 78                                                                                                                                                |
| Fan         %         23         39         33         32           Fridge         %         19         16         3         13           Kitchen Equipment         %         42         18         18         26           (6)Transport         Item         %         N'duwa         Th'wila         R'gana         Mean           Car/Van         %         0         3         0         1           Truck         %         0         3         0         1           Motorbike         %         31         53         36         40           Pushbike         %         154         118         127         133           3-Wheeler         %         8         5         0         4           (7) Farm Machinary & Equipment         4         Tactor         %         0         11         6         6           2W Tractor         %         0         11         6         6         6           2W Tractor         %         0         5         0         2           Mater Pump         %         54         61         39         51           Water Pump         %                                                                                                                                                                                                                                                                                                                                                                                                                                                                                                                                                                                                                                                                                                                                                                                                                                                                                                                                                                                                                                                                                                                                                                                                                                                                                                                                                                                                                                                         |                                                                                                                                                                                                                                                                                                                                                                                                                                                                                                                                                                                                                                                                                                                                                                                                                                                                                                                                                                                                                                                                                                                                                                                                                                                                                                                                                                                                                                                                                                                                                                                                                                                                                                                                                                                                                                                                                                                                                                                                                                                                                       | 25                                                                                                                                                |
| Fan         %         23         39         33         32           Fridge         %         19         16         3         13           Kitchen Equipment         %         42         18         18         26           (6)Transport         Item         %         N'duwa         Th'wila         R'gana         Mean           Car/Van         %         0         3         0         1           Truck         %         0         3         0         1           Motorbike         %         31         53         36         40           Pushbike         %         154         118         127         133           3-Wheeler         %         8         5         0         4           (7) Farm Machinary & Equipment         4         Tactor         %         0         11         6         6           2W Tractor         %         0         11         6         6         6           2W Tractor         %         0         5         0         2           Mater Pump         %         54         61         39         51           Water Pump         %                                                                                                                                                                                                                                                                                                                                                                                                                                                                                                                                                                                                                                                                                                                                                                                                                                                                                                                                                                                                                                                                                                                                                                                                                                                                                                                                                                                                                                                         |                                                                                                                                                                                                                                                                                                                                                                                                                                                                                                                                                                                                                                                                                                                                                                                                                                                                                                                                                                                                                                                                                                                                                                                                                                                                                                                                                                                                                                                                                                                                                                                                                                                                                                                                                                                                                                                                                                                                                                                                                                                                                       | 36                                                                                                                                                |
| Fridge<br>Kitchen Equipment         %         19         16         3         13           (6)Transport         ////////////////////////////////////                                                                                                                                                                                                                                                                                                                                                                                                                                                                                                                                                                                                                                                                                                                                                                                                                                                                                                                                                                                                                                                                                                                                                                                                                                                                                                                                                                                                                                                                                                                                                                                                                                                                                                                                                                                                                                                                                                                                                                                                                                                                                                                                                                                                                                                                                                                                                                                          | Fan % 23 39 33                                                                                                                                                                                                                                                                                                                                                                                                                                                                                                                                                                                                                                                                                                                                                                                                                                                                                                                                                                                                                                                                                                                                                                                                                                                                                                                                                                                                                                                                                                                                                                                                                                                                                                                                                                                                                                                                                                                                                                                                                                                                        | 32                                                                                                                                                |
| Kitchen Equipment         %         42         18         18         26           (6)Transport         Item         %         N'duwa         Th'wila         R'gana         Mean           Car/Van         %         0         3         0         1           Truck         %         0         3         0         1           Motorbike         %         31         53         36         40           Pushbike         %         154         118         127         133           3-Wheeler         %         8         5         0         4           (7) Farm Machinary & Equipment         4w Tractor         %         0         11         6         6           2W Tractor         %         0         5         0         2         2           Thresher         %         0         5         0         2         2           Water Pump         %         54         61         39         51           Water Pump         %         12         11         18         13                                                                                                                                                                                                                                                                                                                                                                                                                                                                                                                                                                                                                                                                                                                                                                                                                                                                                                                                                                                                                                                                                                                                                                                                                                                                                                                                                                                                                                                                                                                                                      | Fridge % 19 16 3                                                                                                                                                                                                                                                                                                                                                                                                                                                                                                                                                                                                                                                                                                                                                                                                                                                                                                                                                                                                                                                                                                                                                                                                                                                                                                                                                                                                                                                                                                                                                                                                                                                                                                                                                                                                                                                                                                                                                                                                                                                                      | 13                                                                                                                                                |
| (6)Transport         Item         %         N'duwa         Th'wila         R'gana         Mean           Car/Van         %         0         3         0         1           Truck         %         0         3         0         1           Motorbike         %         31         53         36         40           Pushbike         %         154         118         127         133           3-Wheeler         %         8         5         0         4           (7) Farm Machinary & Equipment         4         Tactor         %         0         11         6         6           2W Tractor         %         0         5         0         2           Thresher         %         0         5         0         2           Sprayer         %         54         61         39         51           Water Pump         %         12         11         18         13                                                                                                                                                                                                                                                                                                                                                                                                                                                                                                                                                                                                                                                                                                                                                                                                                                                                                                                                                                                                                                                                                                                                                                                                                                                                                                                                                                                                                                                                                                                                                                                                                                                         |                                                                                                                                                                                                                                                                                                                                                                                                                                                                                                                                                                                                                                                                                                                                                                                                                                                                                                                                                                                                                                                                                                                                                                                                                                                                                                                                                                                                                                                                                                                                                                                                                                                                                                                                                                                                                                                                                                                                                                                                                                                                                       | 26                                                                                                                                                |
| Item         %         N'duwa         Th'wila         R'gana         Mean           Car/Van         %         0         3         0         1           Truck         %         0         3         0         1           Motorbike         %         31         53         36         40           Pushbike         %         154         118         127         133           3-Wheeler         %         8         5         0         4           (7) Farm Machinary & Equipment         4         Tactor         %         0         11         6         6           2W Tractor         %         0         5         0         2           Thresher         %         0         5         0         2           Sprayer         %         54         61         39         51           Water Pump         %         12         11         3         8           Trailer         %         12         11         18         13                                                                                                                                                                                                                                                                                                                                                                                                                                                                                                                                                                                                                                                                                                                                                                                                                                                                                                                                                                                                                                                                                                                                                                                                                                                                                                                                                                                                                                                                                                                                                                                                        |                                                                                                                                                                                                                                                                                                                                                                                                                                                                                                                                                                                                                                                                                                                                                                                                                                                                                                                                                                                                                                                                                                                                                                                                                                                                                                                                                                                                                                                                                                                                                                                                                                                                                                                                                                                                                                                                                                                                                                                                                                                                                       |                                                                                                                                                   |
| Car/Van         %         0         3         0         1           Truck         %         0         3         0         1           Motorbike         %         31         53         36         40           Pushbike         %         154         118         127         133           3-Wheeler         %         8         5         0         4           (7) Farm Machinary & Equipment         4w Tractor         %         0         11         6         6           2W Tractor         %         19         29         18         22           Thresher         %         0         5         0         2           Sprayer         %         54         61         39         51           Water Pump         %         12         11         3         8           Trailer         %         12         11         18         13                                                                                                                                                                                                                                                                                                                                                                                                                                                                                                                                                                                                                                                                                                                                                                                                                                                                                                                                                                                                                                                                                                                                                                                                                                                                                                                                                                                                                                                                                                                                                                                                                                                                                              |                                                                                                                                                                                                                                                                                                                                                                                                                                                                                                                                                                                                                                                                                                                                                                                                                                                                                                                                                                                                                                                                                                                                                                                                                                                                                                                                                                                                                                                                                                                                                                                                                                                                                                                                                                                                                                                                                                                                                                                                                                                                                       | Mean                                                                                                                                              |
| Truck         %         0         3         0         1           Motorbike         %         31         53         36         40           Pushbike         %         154         118         127         133           3-Wheeler         %         8         5         0         4           (7) Farm Machinary & Equipment         4w Tractor         %         0         11         6         6           2W Tractor         %         0         11         6         6         6           2W Tractor         %         0         5         0         2           Thresher         %         0         5         0         2           Sprayer         %         54         61         39         51           Water Pump         %         12         11         3         8           Trailer         %         12         11         18         13                                                                                                                                                                                                                                                                                                                                                                                                                                                                                                                                                                                                                                                                                                                                                                                                                                                                                                                                                                                                                                                                                                                                                                                                                                                                                                                                                                                                                                                                                                                                                                                                                                                                                    |                                                                                                                                                                                                                                                                                                                                                                                                                                                                                                                                                                                                                                                                                                                                                                                                                                                                                                                                                                                                                                                                                                                                                                                                                                                                                                                                                                                                                                                                                                                                                                                                                                                                                                                                                                                                                                                                                                                                                                                                                                                                                       | 1                                                                                                                                                 |
| Motorbike         %         31         53         36         40           Pushbike         %         154         118         127         133           3-Wheeler         %         8         5         0         4           (7) Farm Machinary & Equipment         4w Tractor         %         0         111         6         6           2W Tractor         %         19         29         18         22           Thresher         %         0         5         0         2           Sprayer         %         54         61         39         51           Water Pump         %         12         11         3         8           Trailer         %         12         11         18         13                                                                                                                                                                                                                                                                                                                                                                                                                                                                                                                                                                                                                                                                                                                                                                                                                                                                                                                                                                                                                                                                                                                                                                                                                                                                                                                                                                                                                                                                                                                                                                                                                                                                                                                                                                                                                                   |                                                                                                                                                                                                                                                                                                                                                                                                                                                                                                                                                                                                                                                                                                                                                                                                                                                                                                                                                                                                                                                                                                                                                                                                                                                                                                                                                                                                                                                                                                                                                                                                                                                                                                                                                                                                                                                                                                                                                                                                                                                                                       |                                                                                                                                                   |
| Pushbike<br>3-Wheeler         %         154         118         127         133           (7) Farm Machinary & Equipment         %         8         5         0         4           (7) Farm Machinary & Equipment         4w Tractor         %         0         11         6         6           2W Tractor         %         19         29         18         22           Thresher         %         0         5         0         2           Sprayer         %         54         61         39         51           Water Pump         %         12         11         3         8           Trailer         %         12         11         18         13                                                                                                                                                                                                                                                                                                                                                                                                                                                                                                                                                                                                                                                                                                                                                                                                                                                                                                                                                                                                                                                                                                                                                                                                                                                                                                                                                                                                                                                                                                                                                                                                                                                                                                                                                                                                                                                                            |                                                                                                                                                                                                                                                                                                                                                                                                                                                                                                                                                                                                                                                                                                                                                                                                                                                                                                                                                                                                                                                                                                                                                                                                                                                                                                                                                                                                                                                                                                                                                                                                                                                                                                                                                                                                                                                                                                                                                                                                                                                                                       |                                                                                                                                                   |
| 3-Wheeler         %         8         5         0         4           (7) Farm Machinary & Equipment         4w Tractor         %         0         11         6         6           4w Tractor         %         0         11         6         6         6           2W Tractor         %         19         29         18         22           Thresher         %         0         5         0         2           Sprayer         %         54         61         39         51           Water Pump         %         12         11         3         8           Trailer         %         12         11         18         13                                                                                                                                                                                                                                                                                                                                                                                                                                                                                                                                                                                                                                                                                                                                                                                                                                                                                                                                                                                                                                                                                                                                                                                                                                                                                                                                                                                                                                                                                                                                                                                                                                                                                                                                                                                                                                                                                                         |                                                                                                                                                                                                                                                                                                                                                                                                                                                                                                                                                                                                                                                                                                                                                                                                                                                                                                                                                                                                                                                                                                                                                                                                                                                                                                                                                                                                                                                                                                                                                                                                                                                                                                                                                                                                                                                                                                                                                                                                                                                                                       | 40                                                                                                                                                |
| (7) Farm Machinary & Equipment         4w Tractor         %         0         11         6         66           2W Tractor         %         19         29         18         22           Thresher         %         0         5         0         2           Sprayer         %         54         61         39         51           Water Pump         %         12         11         3         8           Trailer         %         12         11         18         13                                                                                                                                                                                                                                                                                                                                                                                                                                                                                                                                                                                                                                                                                                                                                                                                                                                                                                                                                                                                                                                                                                                                                                                                                                                                                                                                                                                                                                                                                                                                                                                                                                                                                                                                                                                                                                                                                                                                                                                                                                                                |                                                                                                                                                                                                                                                                                                                                                                                                                                                                                                                                                                                                                                                                                                                                                                                                                                                                                                                                                                                                                                                                                                                                                                                                                                                                                                                                                                                                                                                                                                                                                                                                                                                                                                                                                                                                                                                                                                                                                                                                                                                                                       |                                                                                                                                                   |
| 4w Tractor         %         0         11         6         66           2W Tractor         %         19         29         18         22           Thresher         %         0         5         0         2           Sprayer         %         54         61         39         51           Water Pump         %         12         11         3         8           Trailer         %         12         11         18         13                                                                                                                                                                                                                                                                                                                                                                                                                                                                                                                                                                                                                                                                                                                                                                                                                                                                                                                                                                                                                                                                                                                                                                                                                                                                                                                                                                                                                                                                                                                                                                                                                                                                                                                                                                                                                                                                                                                                                                                                                                                                                                       |                                                                                                                                                                                                                                                                                                                                                                                                                                                                                                                                                                                                                                                                                                                                                                                                                                                                                                                                                                                                                                                                                                                                                                                                                                                                                                                                                                                                                                                                                                                                                                                                                                                                                                                                                                                                                                                                                                                                                                                                                                                                                       | 133                                                                                                                                               |
| 2W Tractor%19291822Thresher%0502Sprayer%54613951Water Pump%121138Trailer%12111813                                                                                                                                                                                                                                                                                                                                                                                                                                                                                                                                                                                                                                                                                                                                                                                                                                                                                                                                                                                                                                                                                                                                                                                                                                                                                                                                                                                                                                                                                                                                                                                                                                                                                                                                                                                                                                                                                                                                                                                                                                                                                                                                                                                                                                                                                                                                                                                                                                                             |                                                                                                                                                                                                                                                                                                                                                                                                                                                                                                                                                                                                                                                                                                                                                                                                                                                                                                                                                                                                                                                                                                                                                                                                                                                                                                                                                                                                                                                                                                                                                                                                                                                                                                                                                                                                                                                                                                                                                                                                                                                                                       |                                                                                                                                                   |
| Thresher%0502Sprayer%54613951Water Pump%121138Trailer%12111813                                                                                                                                                                                                                                                                                                                                                                                                                                                                                                                                                                                                                                                                                                                                                                                                                                                                                                                                                                                                                                                                                                                                                                                                                                                                                                                                                                                                                                                                                                                                                                                                                                                                                                                                                                                                                                                                                                                                                                                                                                                                                                                                                                                                                                                                                                                                                                                                                                                                                |                                                                                                                                                                                                                                                                                                                                                                                                                                                                                                                                                                                                                                                                                                                                                                                                                                                                                                                                                                                                                                                                                                                                                                                                                                                                                                                                                                                                                                                                                                                                                                                                                                                                                                                                                                                                                                                                                                                                                                                                                                                                                       | 133<br>4                                                                                                                                          |
| Sprayer         %         54         61         39         51           Water Pump         %         12         11         3         8           Trailer         %         12         11         18         13                                                                                                                                                                                                                                                                                                                                                                                                                                                                                                                                                                                                                                                                                                                                                                                                                                                                                                                                                                                                                                                                                                                                                                                                                                                                                                                                                                                                                                                                                                                                                                                                                                                                                                                                                                                                                                                                                                                                                                                                                                                                                                                                                                                                                                                                                                                                |                                                                                                                                                                                                                                                                                                                                                                                                                                                                                                                                                                                                                                                                                                                                                                                                                                                                                                                                                                                                                                                                                                                                                                                                                                                                                                                                                                                                                                                                                                                                                                                                                                                                                                                                                                                                                                                                                                                                                                                                                                                                                       | 133<br>4<br>6                                                                                                                                     |
| Water Pump         %         12         11         3         8           Trailer         %         12         11         18         13                                                                                                                                                                                                                                                                                                                                                                                                                                                                                                                                                                                                                                                                                                                                                                                                                                                                                                                                                                                                                                                                                                                                                                                                                                                                                                                                                                                                                                                                                                                                                                                                                                                                                                                                                                                                                                                                                                                                                                                                                                                                                                                                                                                                                                                                                                                                                                                                        |                                                                                                                                                                                                                                                                                                                                                                                                                                                                                                                                                                                                                                                                                                                                                                                                                                                                                                                                                                                                                                                                                                                                                                                                                                                                                                                                                                                                                                                                                                                                                                                                                                                                                                                                                                                                                                                                                                                                                                                                                                                                                       | 133<br>4<br>6<br>22                                                                                                                               |
| Trailer % 12 11 18 13                                                                                                                                                                                                                                                                                                                                                                                                                                                                                                                                                                                                                                                                                                                                                                                                                                                                                                                                                                                                                                                                                                                                                                                                                                                                                                                                                                                                                                                                                                                                                                                                                                                                                                                                                                                                                                                                                                                                                                                                                                                                                                                                                                                                                                                                                                                                                                                                                                                                                                                         |                                                                                                                                                                                                                                                                                                                                                                                                                                                                                                                                                                                                                                                                                                                                                                                                                                                                                                                                                                                                                                                                                                                                                                                                                                                                                                                                                                                                                                                                                                                                                                                                                                                                                                                                                                                                                                                                                                                                                                                                                                                                                       | 133<br>4<br>6<br>22<br>2                                                                                                                          |
|                                                                                                                                                                                                                                                                                                                                                                                                                                                                                                                                                                                                                                                                                                                                                                                                                                                                                                                                                                                                                                                                                                                                                                                                                                                                                                                                                                                                                                                                                                                                                                                                                                                                                                                                                                                                                                                                                                                                                                                                                                                                                                                                                                                                                                                                                                                                                                                                                                                                                                                                               |                                                                                                                                                                                                                                                                                                                                                                                                                                                                                                                                                                                                                                                                                                                                                                                                                                                                                                                                                                                                                                                                                                                                                                                                                                                                                                                                                                                                                                                                                                                                                                                                                                                                                                                                                                                                                                                                                                                                                                                                                                                                                       | 133<br>4<br>6<br>22<br>2<br>51                                                                                                                    |
| Reference 64 10 26 0 19                                                                                                                                                                                                                                                                                                                                                                                                                                                                                                                                                                                                                                                                                                                                                                                                                                                                                                                                                                                                                                                                                                                                                                                                                                                                                                                                                                                                                                                                                                                                                                                                                                                                                                                                                                                                                                                                                                                                                                                                                                                                                                                                                                                                                                                                                                                                                                                                                                                                                                                       |                                                                                                                                                                                                                                                                                                                                                                                                                                                                                                                                                                                                                                                                                                                                                                                                                                                                                                                                                                                                                                                                                                                                                                                                                                                                                                                                                                                                                                                                                                                                                                                                                                                                                                                                                                                                                                                                                                                                                                                                                                                                                       | 133<br>4<br>6<br>22<br>2<br>51<br>8                                                                                                               |
|                                                                                                                                                                                                                                                                                                                                                                                                                                                                                                                                                                                                                                                                                                                                                                                                                                                                                                                                                                                                                                                                                                                                                                                                                                                                                                                                                                                                                                                                                                                                                                                                                                                                                                                                                                                                                                                                                                                                                                                                                                                                                                                                                                                                                                                                                                                                                                                                                                                                                                                                               | Rotorvator         %         19         26         9                                                                                                                                                                                                                                                                                                                                                                                                                                                                                                                                                                                                                                                                                                                                                                                                                                                                                                                                                                                                                                                                                                                                                                                                                                                                                                                                                                                                                                                                                                                                                                                                                                                                                                                                                                                                                                                                                                                                                                                                                                  | 133<br>4<br>6<br>22<br>2<br>51<br>8<br>13                                                                                                         |
| Tyne Tiller         %         0         5         6         4                                                                                                                                                                                                                                                                                                                                                                                                                                                                                                                                                                                                                                                                                                                                                                                                                                                                                                                                                                                                                                                                                                                                                                                                                                                                                                                                                                                                                                                                                                                                                                                                                                                                                                                                                                                                                                                                                                                                                                                                                                                                                                                                                                                                                                                                                                                                                                                                                                                                                 | Tyne Tiller         %         0         5         6                                                                                                                                                                                                                                                                                                                                                                                                                                                                                                                                                                                                                                                                                                                                                                                                                                                                                                                                                                                                                                                                                                                                                                                                                                                                                                                                                                                                                                                                                                                                                                                                                                                                                                                                                                                                                                                                                                                                                                                                                                   | 133<br>4<br>6<br>22<br>2<br>51<br>8                                                                                                               |