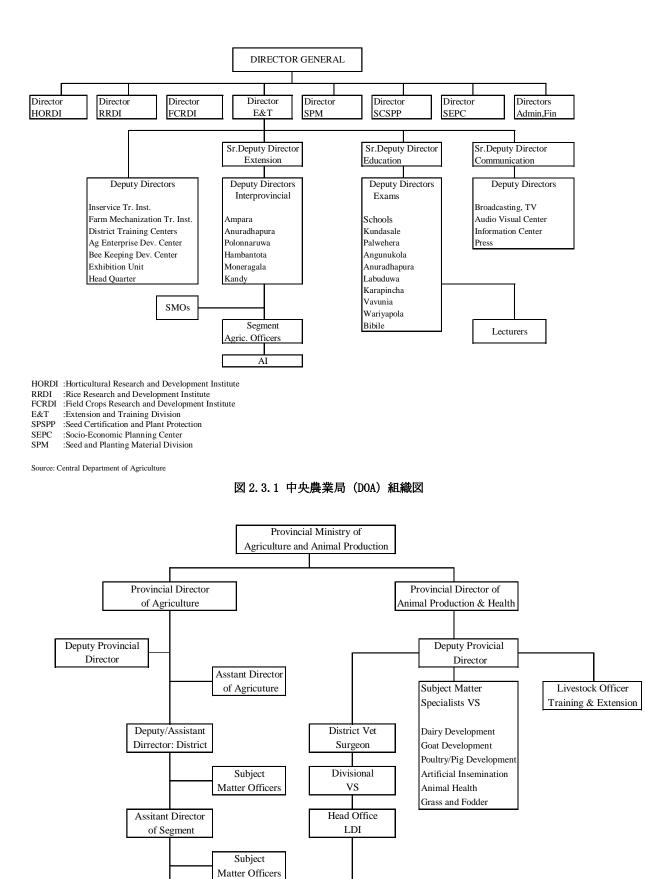

# 付 表

| Chiltren         Nos         0         0         0         0.8         0.3         0.7         0.9         0.8         0.3         0.7           Dep.Adults         Nos         0.9         0.8         0.3         0.7         1         1.1         1         1         1         1         1         1         1         1         1         1         1         1         1         1         1         1         1         1         1         1         1         1         1         1         1         1         1         1         1         1         1         1         1         1         1         1         1         1         1         1         1         1         1         1         1         1         1         1         1         1         1         1         1         1         1         1         1         1         1         1         1         1         1         1         1         1         1         1         1         1         1         1         1         1         1         1         1         1         1         1         1         1         1         1 </th <th>(1) Household Occupancy &amp; Labor Contribution         <math></math></th> <th>1.8<br/>0.8<br/>0.7<br/>1.1<br/>4.4<br/>0.4<br/>4.8<br/>1.7<br/>65<br/>12<br/>19<br/>4<br/>0.89<br/>0.54<br/>0.25<br/>0.10<br/>0.33<br/>0.25<br/>1.47<br/>2.9<br/>1.0</th>                                                                                                                                                                                                                                                                                                                                                                                                                                                                                                                                                                                                                                                                                                                                                                                                                                                                                                                                                                                                                                                                                                                                                     | (1) Household Occupancy & Labor Contribution $$                                                                                                                                                                                                                                                                                                                                                                                                                                                                                                                                                                                                                                                                                                                                                                                                                                                                                                                                                                                                                                                                                                                                                                                                                                                                                                                                                                                                                                                                                                                                                                                                                                                                                                                                                                                                                                                                                                                                                                                                                                       | 1.8<br>0.8<br>0.7<br>1.1<br>4.4<br>0.4<br>4.8<br>1.7<br>65<br>12<br>19<br>4<br>0.89<br>0.54<br>0.25<br>0.10<br>0.33<br>0.25<br>1.47<br>2.9<br>1.0 |
|-----------------------------------------------------------------------------------------------------------------------------------------------------------------------------------------------------------------------------------------------------------------------------------------------------------------------------------------------------------------------------------------------------------------------------------------------------------------------------------------------------------------------------------------------------------------------------------------------------------------------------------------------------------------------------------------------------------------------------------------------------------------------------------------------------------------------------------------------------------------------------------------------------------------------------------------------------------------------------------------------------------------------------------------------------------------------------------------------------------------------------------------------------------------------------------------------------------------------------------------------------------------------------------------------------------------------------------------------------------------------------------------------------------------------------------------------------------------------------------------------------------------------------------------------------------------------------------------------------------------------------------------------------------------------------------------------------------------------------------------------------------------------------------------------------------------------------------------------------------------------------------------------------------------------------------------------------------------------------------------------------------------------------------------------------------------------------------------------------------------------------------------------------------------------------------------------------------------------------------------------------------------------------------------------------------------------------------------------------------------------------------------------------------------------------------------------------------------------------------------------------------------------------------------------|---------------------------------------------------------------------------------------------------------------------------------------------------------------------------------------------------------------------------------------------------------------------------------------------------------------------------------------------------------------------------------------------------------------------------------------------------------------------------------------------------------------------------------------------------------------------------------------------------------------------------------------------------------------------------------------------------------------------------------------------------------------------------------------------------------------------------------------------------------------------------------------------------------------------------------------------------------------------------------------------------------------------------------------------------------------------------------------------------------------------------------------------------------------------------------------------------------------------------------------------------------------------------------------------------------------------------------------------------------------------------------------------------------------------------------------------------------------------------------------------------------------------------------------------------------------------------------------------------------------------------------------------------------------------------------------------------------------------------------------------------------------------------------------------------------------------------------------------------------------------------------------------------------------------------------------------------------------------------------------------------------------------------------------------------------------------------------------|---------------------------------------------------------------------------------------------------------------------------------------------------|
| Nucleus (Avg)         Nos         1.8         1.8         1.9         1.8           Young         Nos         0.7         0.7         0.9         0.8           Dep.Adults         Nos         0.4         0.8         1.2         1.1           Total Family         Nos         1.4         0.8         1.2         1.1           Total Household         Nos         4.4         0.4         0.4         0.4           Others         Nos         0.4         0.4         0.4         0.4           Labour Contribution for field work         Nos         1.4         1.9         1.7         4.3           (2) Land Tenue                                                                                                                                                                                                                                                                                                                                                                                                                                                                                                                                                                                                                                                                                                                                                                                                                                                                                                                                                                                                                                                                                                                                                                                                                                                                                                                                                                                                                                                                                                                                                                                                                                                                                                                                                                                                                                                                                                                | Nucleus (Avg)<br>Children         Nos         1.8         1.8         1.9           Young         Nos         0.7         0.7         0.9           Dep.Adults         Nos         0.7         0.7         0.9           Dep.Adults         Nos         0.4         0.8         0.3           Indi.Adults         Nos         0.4         0.4         0.4           Others         Nos         0.4         0.4         0.4           Total Family         Nos         0.4         0.4         0.4           Total Family         Nos         0.4         0.4         0.4           Total Family         Nos         1.4         1.9         1.7           Labour Contribution for field work         Nos         1.4         1.9         1.7           Der Adults         Nos         2.4         11         0         1.1           Tennent         %         2.8         2.1         11         1.1           Thattumaru         %         4         8         0           Own (inherit/purch)         %         4         8         0           Own (inherit/purch)         ha         0.41         0.28         0.29                                                                                                                                                                                                                                                                                                                                                                                                                                                                                                                                                                                                                                                                                                                                                                                                                                                                                                                                                              | 0.8<br>0.7<br>1.1<br>4.4<br>0.4<br>4.8<br>1.7<br>65<br>12<br>19<br>4<br>0.89<br>0.54<br>0.25<br>0.10<br>0.33<br>0.25<br>1.47<br>2.9<br>1.0        |
| Children         Nos         0         0         0         0         0         0         0         0         0         0         0         0         0         0         0         0         0         0         0         0         0         0         0         0         0         0         0         0         0         0         0         0         0         0         0         0         0         0         0         0         0         0         0         0         0         0         0         0         0         0         0         0         0         0         0         0         0         0         0         0         0         0         0         0         0         0         0         0         0         0         0         0         0         0         0         0         0         0         0         0         0         0         0         0         0         0         0         0         0         0         0         0         0         0         0         0         0         0         0         0         0         0         0         0                                                                                                                                                                                                                                                                                                                                                                                                                                                                                                                                                                                                                                                                                                                                                                                                                                                                                                                                                                                                                                                                                                                                                                                                                                                                                                                                                                                                                                          | Children         Nos         0           Young         Nos         0.7         0.7         0.9           Dep.Adults         Nos         0.4         0.8         0.3           Indi.Adults         Nos         0.4         0.8         1.2           Total Family         Nos         0.4         0.4         0.4           Others         Nos         0.4         0.4         0.4           Total Household         Nos         5.2         4.5         4.7           Labour Contribution for field work         Nos         1.4         1.9         1.7           (2) Land Tenure                                                                                                                                                                                                                                                                                                                                                                                                                                                                                                                                                                                                                                                                                                                                                                                                                                                                                                                                                                                                                                                                                                                                                                                                                                                                                                                                                                                                                                                                                                    | 0.8<br>0.7<br>1.1<br>4.4<br>0.4<br>4.8<br>1.7<br>65<br>12<br>19<br>4<br>0.89<br>0.54<br>0.25<br>0.10<br>0.33<br>0.25<br>1.47<br>2.9<br>1.0        |
| Young         Nos         0.7         0.7         0.9         3         0.0           Indi-Adults         Nos         1.4         0.8         1.2         1.1           Total Family         Nos         4.4         0.4         0.4         0.4           Otlers         Nos         0.4         0.4         0.4         0.4           Iotal Homschol         Nos         5.2         4.5         4.7         4.8           Labour Contribution for field work         Nos         1.1         9         1.0         9           Land Tennere                                                                                                                                                                                                                                                                                                                                                                                                                                                                                                                                                                                                                                                                                                                                                                                                                                                                                                                                                                                                                                                                                                                                                                                                                                                                                                                                                                                                                                                                                                                                                                                                                                                                                                                                                                                                                                                                                                                                                                                                | Young         Nos         0.7         0.7         0.9           Dep.Adults         Nos         0.9         0.8         0.3           Indi.Adults         Nos         0.4         0.8         1.2           Total Family         Nos         4.8         4.1         4.3           Others         Nos         0.4         0.4         4.7           Labour Contribution for field work         Nos         1.4         1.9         1.7           C) Land Tenure                                                                                                                                                                                                                                                                                                                                                                                                                                                                                                                                                                                                                                                                                                                                                                                                                                                                                                                                                                                                                                                                                                                                                                                                                                                                                                                                                                                                                                                                                                                                                                                                                        | 0.7<br>1.1<br>4.4<br>0.4<br>4.8<br>1.7<br>65<br>12<br>19<br>4<br>0.89<br>0.54<br>0.25<br>0.10<br>0.33<br>0.25<br>1.47<br>2.9<br>1.0               |
| Dep.Aulis         Nos         0.9         0.8         0.3         0.7           Indi.Aulis         Nos         1.4         0.8         1.2         1.1           Total Family         Nos         4.8         4.1         4.3         4.4           Others         Nos         5.2         4.5         4.7         4.8           Labour Contribution for field work         Nos         1.4         1.9         1.7         1.7           C) Land Tenure                                                                                                                                                                                                                                                                                                                                                                                                                                                                                                                                                                                                                                                                                                                                                                                                                                                                                                                                                                                                                                                                                                                                                                                                                                                                                                                                                                                                                                                                                                                                                                                                                                                                                                                                                                                                                                                                                                                                                                                                                                                                                      | $\begin{tabular}{ c c c c c c c } \hline Dep Adults & Nos & 0.9 & 0.8 & 0.3 \\ Indi.Adults & Nos & 1.4 & 0.8 & 1.2 \\ Total Family & Nos & 0.4 & 0.4 & 0.4 \\ \hline Total Household & Nos & 0.4 & 0.4 & 0.4 \\ \hline Total Household & Nos & 1.4 & 1.9 & 1.7 \\ \hline Labour Contribution for field work & Nos & 1.4 & 1.9 & 1.7 \\ \hline C) Land Tenure & & & & & & & & & & & & & & & & & & &$                                                                                                                                                                                                                                                                                                                                                                                                                                                                                                                                                                                                                                                                                                                                                                                                                                                                                                                                                                                                                                                                                                                                                                                                                                                                                                                                                                                                                                                                                                                                                                                                                                                                                   | 0.7<br>1.1<br>4.4<br>0.4<br>4.8<br>1.7<br>65<br>12<br>19<br>4<br>0.89<br>0.54<br>0.25<br>0.10<br>0.33<br>0.25<br>1.47<br>2.9<br>1.0               |
| Indi.Adults         Nos         1.4         0.8         1.2         1.1           Total Family         Nos         0.4         0.4         0.4         0.4         0.4           Total Tousehol         Nos         0.4         0.4         0.4         0.4         0.4           Labour Couribution for field work         Nos         1.4         1.9         1.7         7.43           Canal Tenue                                                                                                                                                                                                                                                                                                                                                                                                                                                                                                                                                                                                                                                                                                                                                                                                                                                                                                                                                                                                                                                                                                                                                                                                                                                                                                                                                                                                                                                                                                                                                                                                                                                                                                                                                                                                                                                                                                                                                                                                                                                                                                                                        | Indi. Adults         Nos         1.4         0.8         1.2           Total Family         Nos         4.8         4.1         4.3           Others         Nos         0.4         0.4         0.4           Total Household         Nos         5.2         4.5         4.7           Labour Contribution for field work         Nos         1.4         1.9         1.7           (2) Land Tenure         Own (inherit/purch)         %         44         60         89           Leased in         %         28         21         11         0         Total Family         %         4         8         0           (3) Farm Holding         Inrigated (sub-total)         ha         1.10         0.91         0.05         -0.01         -0.16         0.03           - Tenant         ha         0.41         0.28         0.29         0.16         0.03         -16         0.3         0.10         0.16         0.03           - Tenant         ha         0.10         0.16         0.03         0         0         1.12         (4) (a) House Condition                                                                                                                                                                                                                                                                                                                                                                                                                                                                                                                                                                                                                                                                                                                                                                                                                                                                                                                                                                                                            | 1.1<br>4.4<br>0.4<br>4.8<br>1.7<br>65<br>12<br>19<br>4<br>0.89<br>0.54<br>0.25<br>0.10<br>0.33<br>0.25<br>1.47<br>2.9<br>1.0                      |
| Indi.Adults         Nos         1.4         0.8         1.2         1.1           Total Family         Nos         0.4         0.4         0.4         0.4         0.4           Total Tousehol         Nos         0.4         0.4         0.4         0.4         0.4           Labour Couribution for field work         Nos         1.4         1.9         1.7         7.43           Canal Tenue                                                                                                                                                                                                                                                                                                                                                                                                                                                                                                                                                                                                                                                                                                                                                                                                                                                                                                                                                                                                                                                                                                                                                                                                                                                                                                                                                                                                                                                                                                                                                                                                                                                                                                                                                                                                                                                                                                                                                                                                                                                                                                                                        | Indi. Adults         Nos         1.4         0.8         1.2           Total Family         Nos         4.8         4.1         4.3           Others         Nos         0.4         0.4         0.4           Total Household         Nos         5.2         4.5         4.7           Labour Contribution for field work         Nos         1.4         1.9         1.7           (2) Land Tenure         Own (inherit/purch)         %         44         60         89           Leased in         %         28         21         11         0         Total Family         %         4         8         0           (3) Farm Holding         Inrigated (sub-total)         ha         1.10         0.91         0.05         -0.01         -0.16         0.03           - Tenant         ha         0.41         0.28         0.29         0.16         0.03         -16         0.3         0.10         0.16         0.03           - Tenant         ha         0.10         0.16         0.03         0         0         1.12         (4) (a) House Condition                                                                                                                                                                                                                                                                                                                                                                                                                                                                                                                                                                                                                                                                                                                                                                                                                                                                                                                                                                                                            | 4.4<br>0.4<br>4.8<br>1.7<br>65<br>12<br>19<br>4<br>0.89<br>0.54<br>0.25<br>0.10<br>0.33<br>0.25<br>1.47<br>2.9<br>1.0                             |
| Total Family<br>Others         Nos         4.4         4.1         4.3         4.4           Others         Nos         5.2         4.5         4.7         4.8           Labour Contribution for field work         Nos         5.2         4.5         4.7         4.8           Labour Contribution for field work         Nos         5.2         4.5         4.7         4.8           Lassed Out furpurch)         %         4.4         60         89         60         10           Ternent         %         24         10         0         11         19           Thatumaru         %         4         8         01         0.1         10         10           Ternant         ha         0.40         0.25         0.83         0.10         0.22         0.33           -Leased         ha         0.10         0.16         0.03         0.29         0.33           -Leased         ha         0.23         0.34         0.18         0.10         0.10         1.0         1.0           Homestend         ha         0.24         0.23         0.34         3.3         2.2           Total         ha         0.24         0.21                                                                                                                                                                                                                                                                                                                                                                                                                                                                                                                                                                                                                                                                                                                                                                                                                                                                                                                                                                                                                                                                                                                                                                                                                                                                                                                                                                                         | Total Family<br>Others         Nos         4.8         4.1         4.3<br>0.4           Others         Nos         0.4         0.4         0.4           Total Household         Nos         5.2         4.5         4.7           Labour Contribution for field work         Nos         1.4         1.9         1.7           (2) Land Tenure                                                                                                                                                                                                                                                                                                                                                                                                                                                                                                                                                                                                                                                                                                                                                                                                                                                                                                                                                                                                                                                                                                                                                                                                                                                                                                                                                                                                                                                                                                                                                                                                                                                                                                                                       | 0.4<br>4.8<br>1.7<br>65<br>12<br>19<br>4<br>0.89<br>0.54<br>0.25<br>0.10<br>0.33<br>0.25<br>1.47<br>2.9<br>1.0                                    |
| Others         Nos         0.4         0.4         0.4         0.4         0.4         0.4         0.4         0.4         0.4         0.4         0.4         0.4         0.4         0.4         0.4         0.4         0.4         0.4         0.4         0.4         0.4         0.4         0.5         2.4         5.4         4.7         4.8           Land Temure         W         2.4         1.4         0.9         0.65         0.8         0.4         0.9         0.65         0.8         0.4         0.9         0.65         0.8         0.4         0.9         0.65         0.8         0.8         0.4         0.9         0.65         0.8         0.8         0.6         0.8         0.9         0.65         0.8         0.8         0.6         0.8         0.9         0.6         0.8         0.9         0.4         0.23         0.33         0.10         0.0.2         0.33         0.10         0.02         0.3         0.01         0.0         0.6         0.8         0.8         0.8         0.8         0.8         0.8         0.8         0.8         0.8         0.8         0.8         0.8         0.8         0.8         0.8         0.8         0.8 <td>Others         Nos         0.4         0.4         0.4           Total Household         Nos         5.2         4.5         4.7           Labour Contribution for field work         Nos         1.4         1.9         1.7           (2) Land Tenure         0wn (inherit/purch)         %         4.4         60         89           Leased in         %         2.4         11         0         7         1.1         1.1           Thattumaru         %         2.8         2.1         1.1         1         1.1         0           (3) Farm Holding         -         -         0.4         8         0         0.52         0.13         0.10         0.65         -         0.52         0.13         0.10         -         0.65         -         0.8         0.02         0.7         0.34         0.16         0.03         Homestead         ha         0.10         0.16         0.03         Homestead         ha         0.10         0.16         0.03         Homestead         ha         0.12         0.34         0.18         0.18         0.18         0.10         1.0         1.0         1.0         1.0         1.0         1.0         1.0         1.0</td> <td>0.4<br/>4.8<br/>1.7<br/>65<br/>12<br/>19<br/>4<br/>0.89<br/>0.54<br/>0.25<br/>0.10<br/>0.33<br/>0.25<br/>1.47<br/>2.9<br/>1.0</td> | Others         Nos         0.4         0.4         0.4           Total Household         Nos         5.2         4.5         4.7           Labour Contribution for field work         Nos         1.4         1.9         1.7           (2) Land Tenure         0wn (inherit/purch)         %         4.4         60         89           Leased in         %         2.4         11         0         7         1.1         1.1           Thattumaru         %         2.8         2.1         1.1         1         1.1         0           (3) Farm Holding         -         -         0.4         8         0         0.52         0.13         0.10         0.65         -         0.52         0.13         0.10         -         0.65         -         0.8         0.02         0.7         0.34         0.16         0.03         Homestead         ha         0.10         0.16         0.03         Homestead         ha         0.10         0.16         0.03         Homestead         ha         0.12         0.34         0.18         0.18         0.18         0.10         1.0         1.0         1.0         1.0         1.0         1.0         1.0         1.0                                                                                                                                                                                                                                                                                                                                                                                                                                                                                                                                                                                                                                                                                                                                                                                                                                                                                               | 0.4<br>4.8<br>1.7<br>65<br>12<br>19<br>4<br>0.89<br>0.54<br>0.25<br>0.10<br>0.33<br>0.25<br>1.47<br>2.9<br>1.0                                    |
| Total Household         Nos         5.2         4.5         4.7         4.8           Labor Contribution for field work         Nos         1.4         1.9         1.7         7.7           (2) Land Tenure                                                                                                                                                                                                                                                                                                                                                                                                                                                                                                                                                                                                                                                                                                                                                                                                                                                                                                                                                                                                                                                                                                                                                                                                                                                                                                                                                                                                                                                                                                                                                                                                                                                                                                                                                                                                                                                                                                                                                                                                                                                                                                                                                                                                                                                                                                                                 | $\begin{tabular}{ c c c c c c c c c c c c c c c c c c c$                                                                                                                                                                                                                                                                                                                                                                                                                                                                                                                                                                                                                                                                                                                                                                                                                                                                                                                                                                                                                                                                                                                                                                                                                                                                                                                                                                                                                                                                                                                                                                                                                                                                                                                                                                                                                                                                                                                                                                                                                              | 4.8<br>1.7<br>65<br>12<br>19<br>4<br>0.89<br>0.54<br>0.25<br>0.10<br>0.33<br>0.25<br>1.47<br>2.9<br>1.0                                           |
| Labour Contribution for field work         Nos         1.4         1.9         1.7         1.7           (2) Land Tenure         Own (induct/purch)<br>Leased in         %         44         60         89         66           Tennent         %         28         21         11         09           Tennent         %         28         21         11         09           Thigued (sub-total)         ha         0.10         0.91         0.65         0.88           -Own         ha         0.52         0.13         0.10         0.23           -Leased         ha         0.41         0.28         0.29         0.33           -Leased         ha         0.41         0.28         0.29         0.33           Other         ha         0.41         0.28         0.29         0.33           Other         ha         0.41         0.28         0.29         0.33           Other         ha         0.41         0.10         0.10         0.10           Ionise         Nos         2.6         2.8         3.3         2.2           (d) (a) House condition         Total         Nos         1.0         1.0         1.0                                                                                                                                                                                                                                                                                                                                                                                                                                                                                                                                                                                                                                                                                                                                                                                                                                                                                                                                                                                                                                                                                                                                                                                                                                                                                                                                                                                                 | Labour Contribution for field work         Nos         1.4         1.9         1.7           (2) Land Tenure         Own (inherit/purch)         %         44         60         89           Leased in         %         28         21         11         0           Tennent         %         28         21         11         0           Totaltumaru         %         4         8         0           (3) Farm Holding           Irrigated (sub-total)         ha         1.10         0.91         0.65           -Own         ha         0.48         0.62         0.52           -Tenant         ha         0.10         0.16         0.03           Homestead         ha         0.10         0.16         0.03           Other         ha         0.23         0.34         0.18           Total         ha         1.74         1.54         1.12           (4) (a) House condition         Total         Nos         2.6         2.8         3.3           Total         %         88.0         66.7         63.6         63.6           Common Wells         %         12.0         5.7         12.1         10 <td>1.7<br/>65<br/>12<br/>19<br/>4<br/>0.89<br/>0.54<br/>0.25<br/>0.10<br/>0.33<br/>0.25<br/>1.47<br/>2.9<br/>1.0</td>                                                                                                                                                                                                                                                                                                                                                                                                                                                                                                                                                                                                                                                                                                                                                                                                                                  | 1.7<br>65<br>12<br>19<br>4<br>0.89<br>0.54<br>0.25<br>0.10<br>0.33<br>0.25<br>1.47<br>2.9<br>1.0                                                  |
| (2) Land Tenure         Own (inherit/purch)         %         44         60         89         65           Lesset in         %         24         11         0         10           Tennent         %         28         21         11         0         10           Tennent         %         28         21         11         09         10           (3) Farm Holding         ina         1.00         0.91         0.65         0.89           -Own         ha         0.48         0.62         0.52         0.53           -Tenant         ha         0.10         0.16         0.03         0.10           Homestead         ha         0.14         0.22         0.29         0.33           Other         ha         0.74         1.54         1.12         1.47           (4) (a) House Condition              0.18         0.23         0.33         0.10         1.0         1.0         1.0         1.0         1.0         1.0         1.0         1.0         1.0         1.0         1.0         1.0         1.0         1.0         1.0         1.0         1.0         1.0                                                                                                                                                                                                                                                                                                                                                                                                                                                                                                                                                                                                                                                                                                                                                                                                                                                                                                                                                                                                                                                                                                                                                                                                                                                                                                                                                                                                                                                | (2) Land Tenure         Own (inherit/purch)         %         44         60         89           Leased in         %         24         11         0           Tennent         %         28         21         11           (3) Farm Holding         Irrigated (sub-total)         ha         0.44         8         0           -Own         ha         0.48         0.62         0.52         0.13         0.10           -Denant         ha         0.52         0.13         0.10         0.16         0.03           -Tenant         ha         0.41         0.23         0.34         0.18           Total         ha         1.74         1.54         1.12           (4) (a) House Condition                                                                                                                                                                                                                                                                                                                                                                                                                                                                                                                                                                                                                                                                                                                                                                                                                                                                                                                                                                                                                                                                                                                                                                                                                                                                                                                                                                                  | 65<br>12<br>19<br>4<br>0.89<br>0.54<br>0.25<br>0.10<br>0.33<br>0.25<br>1.47<br>2.9<br>1.0                                                         |
| Own (inherit/purch)         %         44         60         89         66           Leased in         %         28         21         11         09           Tennent         %         28         21         11         09           (3) Farm Holding         irrigated (sub-total)         ha         0.04         8         0         4           (3) Farm Holding         irrigated (sub-total)         ha         0.10         0.52         0.53           -Own         ha         0.52         0.13         0.10         0.25           -Leased         ha         0.10         0.16         0.03         0.04           Homestead         ha         0.17         1.54         1.12         1.47           (4) (a) House Condition         -         -         -         -         -         -         -         -         -         -         -         -         -         -         -         -         -         -         -         -         -         -         -         -         -         -         -         -         -         -         -         -         -         -         -         -         -         -                                                                                                                                                                                                                                                                                                                                                                                                                                                                                                                                                                                                                                                                                                                                                                                                                                                                                                                                                                                                                                                                                                                                                                                                                                                                                                                                                                                                         | $\begin{tabular}{ c c c c c c c c c c c c c c c c c c c$                                                                                                                                                                                                                                                                                                                                                                                                                                                                                                                                                                                                                                                                                                                                                                                                                                                                                                                                                                                                                                                                                                                                                                                                                                                                                                                                                                                                                                                                                                                                                                                                                                                                                                                                                                                                                                                                                                                                                                                                                              | 12<br>19<br>4<br>0.89<br>0.54<br>0.25<br>0.10<br>0.33<br>0.25<br>1.47<br>2.9<br>1.0                                                               |
| Lessed in Tennent         %         24         11         0         11           Tennent         %         28         21         11         19           Trigated (sub-total)         ha         1.10         0.01         0.65         0.89           -Own         ha         0.48         0.62         0.52         0.53           -Tennat         ha         0.22         0.13         0.10         0.23           -Lessed         ha         0.10         0.16         0.03         0.01           Homestead         ha         0.23         0.34         0.18         0.22           Total         ha         0.26         2.8         3.3         2.2           Total         ha         0.26         2.8         3.3         2.2           Total         ha         0.21         0.10         1.0         1.0         1.0           Water Supply %         Own Wells         %         20.0         58.3         39.4         30.2           Tube Wells         %         12.0         57         12.1         99           (b) House construction         Tube Wells         %         20.0         58.3         39.4         30.2<                                                                                                                                                                                                                                                                                                                                                                                                                                                                                                                                                                                                                                                                                                                                                                                                                                                                                                                                                                                                                                                                                                                                                                                                                                                                                                                                                                                                   | $\begin{tabular}{ c c c c c c } \hline Leased in & 96 & 24 & 11 & 0 \\ \hline Tennent & 96 & 28 & 21 & 11 \\ \hline Thatumaru & 96 & 4 & 8 & 0 \\ \hline (3) Farm Holding & & & & & & & & & & & & & & & & & & &$                                                                                                                                                                                                                                                                                                                                                                                                                                                                                                                                                                                                                                                                                                                                                                                                                                                                                                                                                                                                                                                                                                                                                                                                                                                                                                                                                                                                                                                                                                                                                                                                                                                                                                                                                                                                                                                                      | 12<br>19<br>4<br>0.89<br>0.54<br>0.25<br>0.10<br>0.33<br>0.25<br>1.47<br>2.9<br>1.0                                                               |
| Tennent         %         28         21         11         99           (3) Farm Holding         Irrigatel (sub-total)         ha         0.10         0.91         0.65         0.89           -Own         ha         0.48         0.62         0.52         0.53         0.54           -Tenant         ha         0.22         0.13         0.010         0.02         0.33         0.010         0.02         0.33         0.010         0.02         0.33         0.010         0.050         0.02         0.33         0.010         0.050         0.02         0.33         0.010         0.050         0.02         0.33         0.010         0.050         0.050         0.050         0.050         0.050         0.050         0.050         0.050         0.050         0.050         0.050         0.050         0.050         0.050         0.050         0.050         0.050         0.050         0.050         0.050         0.050         0.050         0.050         0.050         0.050         0.050         0.050         0.050         0.050         0.050         0.050         0.050         0.050         0.050         0.050         0.050         0.050         0.050         0.050         0.050         0.050<                                                                                                                                                                                                                                                                                                                                                                                                                                                                                                                                                                                                                                                                                                                                                                                                                                                                                                                                                                                                                                                                                                                                                                                                                                                                                                | Tennent<br>Thattumaru         %         28         21         11<br>Nattumaru           (3) Farm Holding         Irrigated (sub-total)         ha         1.10         0.91         0.65           -Own         ha         0.48         0.62         0.52         0.52         0.13         0.10           -Jenant         ha         0.10         0.16         0.03         Homestead         ha         0.10         0.16         0.03           Homestead         ha         0.10         0.16         0.03         Homestead         ha         0.23         0.34         0.18           Other         ha         0.23         0.34         0.18         0.10         1.0         1.12           (4) (a) House Condition         Nos         2.6         2.8         3.3         Toilet         Nos         1.0         1.0           Water Supply %         0         0         1.0         1.0         1.0         1.0           Water Supply %         %         12.0         5.7         12.1         (b) House construction                                                                                                                                                                                                                                                                                                                                                                                                                                                                                                                                                                                                                                                                                                                                                                                                                                                                                                                                                                                                                                                  | 19<br>4<br>0.89<br>0.54<br>0.25<br>0.10<br>0.33<br>0.25<br>1.47<br>2.9<br>1.0                                                                     |
| Thatumaru         %         4         8         0         4           (3) Farm Holding         Irrigated (sub-total)         ha         1.10         0.91         0.65         0.89           -Own         ha         0.48         0.62         0.52         0.54         0.52         0.54           -Tenant         ha         0.52         0.13         0.10         0.22         0.23         0.016         0.023           Homestead         ha         0.41         0.22         0.29         0.03         0.016           Homestead         ha         0.23         0.34         0.18         0.25           Total         ha         1.74         1.54         1.12         1.47           (4) (a) House Condition         Total         ha         0.77         1.21         1.43           Own Wells         %         88.0         66.7         63.6         72.8           Own Wells         %         1.0         1.0         1.0         1.0           Mater Supply %         0         3         3         7.3         7.2.1         9.9           (b) House construction         Tote Wells         %         16         3         3 <td< td=""><td>Thatumaru         %         4         8         0           (3) Farm Holding        </td><td>4<br/>0.89<br/>0.54<br/>0.25<br/>0.10<br/>0.33<br/>0.25<br/>1.47<br/>2.9<br/>1.0</td></td<>                                                                                                                                                                                                                                                                                                                                                                                                                                                                                                                                                                                                                                                                                                                                                                                                                                                                                                                                                                                                                                                                                                                                                                                  | Thatumaru         %         4         8         0           (3) Farm Holding                                                                                                                                                                                                                                                                                                                                                                                                                                                                                                                                                                                                                                                                                                                                                                                                                                                                                                                                                                                                                                                                                                                                                                                                                                                                                                                                                                                                                                                                                                                                                                                                                                                                                                                                                                                                                                                                                                                                                                                                          | 4<br>0.89<br>0.54<br>0.25<br>0.10<br>0.33<br>0.25<br>1.47<br>2.9<br>1.0                                                                           |
| (3) Farm Holding         initial (sub-total)         ha         1.10         0.01         0.652         0.88           -Own         ha         0.48         0.62         0.52         0.53           -Tenant         ha         0.48         0.62         0.52         0.53           -teased         ha         0.10         0.16         0.03         0.01           Homestead         ha         0.41         0.28         0.29         0.33           Other         ha         0.23         0.34         0.18         0.22           Total         ha         0.74         1.12         1.47           (4) (a) House Condition                                                                                                                                                                                                                                                                                                                                                                                                                                                                                                                                                                                                                                                                                                                                                                                                                                                                                                                                                                                                                                                                                                                                                                                                                                                                                                                                                                                                                                                                                                                                                                                                                                                                                                                                                                                                                                                                                                            | (3) Farm Holding       Irrigated (sub-total)       ha       1.10       0.91       0.65         -Own       ha       0.48       0.62       0.52         -Tenant       ha       0.10       0.16       0.03         -Leased       ha       0.10       0.16       0.03         Homestead       ha       0.10       0.16       0.03         Other       ha       0.23       0.34       0.18         Total       ha       1.74       1.54       1.12         (4) (a) House Condition       Nos       2.6       2.8       3.3         Toilet       Nos       1.0       1.0       1.0         Water Supply %       0       0.0       58.3       39.4         Own Wells       %       20.0       58.3       39.4         Tube Wells       %       12.0       5.7       12.1         (b) House construction       6       3       3       3         Asbestos       %       28       36       91         Walls       %       28       36       91         Walls       %       36       36       46         Brick + Plastered       %       36 </td <td>0.89<br/>0.54<br/>0.25<br/>0.10<br/>0.33<br/>0.25<br/>1.47<br/>2.9<br/>1.0</td>                                                                                                                                                                                                                                                                                                                                                                                                                                                                                                                                                                                                                                                                                                                                                                                                                                                                                                                                                            | 0.89<br>0.54<br>0.25<br>0.10<br>0.33<br>0.25<br>1.47<br>2.9<br>1.0                                                                                |
| Irrigated (sub-total)         ha         1.10         0.91         0.65         0.89           -Own         ha         0.48         0.62         0.52         0.53         0.10         0.25           -Leased         ha         0.10         0.16         0.03         0.01           Homestead         ha         0.14         0.28         0.29         0.33           Other         ha         0.23         0.34         0.18         0.22           Total         ha         1.74         1.54         1.12         1.47           (9) (a) House Condition                                                                                                                                                                                                                                                                                                                                                                                                                                                                                                                                                                                                                                                                                                                                                                                                                                                                                                                                                                                                                                                                                                                                                                                                                                                                                                                                                                                                                                                                                                                                                                                                                                                                                                                                                                                                                                                                                                                                                                              | $\begin{tabular}{ c c c c c c c c c c c c c c c c c c c$                                                                                                                                                                                                                                                                                                                                                                                                                                                                                                                                                                                                                                                                                                                                                                                                                                                                                                                                                                                                                                                                                                                                                                                                                                                                                                                                                                                                                                                                                                                                                                                                                                                                                                                                                                                                                                                                                                                                                                                                                              | 0.54<br>0.25<br>0.10<br>0.33<br>0.25<br>1.47<br>2.9<br>1.0                                                                                        |
|                                                                                                                                                                                                                                                                                                                                                                                                                                                                                                                                                                                                                                                                                                                                                                                                                                                                                                                                                                                                                                                                                                                                                                                                                                                                                                                                                                                                                                                                                                                                                                                                                                                                                                                                                                                                                                                                                                                                                                                                                                                                                                                                                                                                                                                                                                                                                                                                                                                                                                                                               | $\begin{tabular}{ c c c c c c c c c c c c c c c c c c c$                                                                                                                                                                                                                                                                                                                                                                                                                                                                                                                                                                                                                                                                                                                                                                                                                                                                                                                                                                                                                                                                                                                                                                                                                                                                                                                                                                                                                                                                                                                                                                                                                                                                                                                                                                                                                                                                                                                                                                                                                              | 0.54<br>0.25<br>0.10<br>0.33<br>0.25<br>1.47<br>2.9<br>1.0                                                                                        |
| -Franat         ha         0.62         0.13         0.10         0.025           -Leased         ha         0.10         0.16         0.03         0.00           Homestead         ha         0.23         0.29         0.33         0.16           Other         ha         0.23         0.34         0.18         0.225           Total         ha         0.24         0.34         0.12         1.12           (4) (a) House Condition                                                                                                                                                                                                                                                                                                                                                                                                                                                                                                                                                                                                                                                                                                                                                                                                                                                                                                                                                                                                                                                                                                                                                                                                                                                                                                                                                                                                                                                                                                                                                                                                                                                                                                                                                                                                                                                                                                                                                                                                                                                                                                  | $\begin{tabular}{ c c c c c c c c c c c c c c c c c c c$                                                                                                                                                                                                                                                                                                                                                                                                                                                                                                                                                                                                                                                                                                                                                                                                                                                                                                                                                                                                                                                                                                                                                                                                                                                                                                                                                                                                                                                                                                                                                                                                                                                                                                                                                                                                                                                                                                                                                                                                                              | 0.25<br>0.10<br>0.33<br>0.25<br>1.47<br>2.9<br>1.0                                                                                                |
| I-cased<br>Homestead<br>Other         ha         0.10         0.16         0.03         0.10           Homestead<br>Other         ha         0.41         0.28         0.29         0.33           Total         ha         1.74         1.54         1.12         1.47           (4) (a) House Condition                                                                                                                                                                                                                                                                                                                                                                                                                                                                                                                                                                                                                                                                                                                                                                                                                                                                                                                                                                                                                                                                                                                                                                                                                                                                                                                                                                                                                                                                                                                                                                                                                                                                                                                                                                                                                                                                                                                                                                                                                                                                                                                                                                                                                                     | Leased         ha         0.10         0.16         0.03           Homestead         ha         0.41         0.28         0.29           Other         ha         0.23         0.34         0.18           Total         ha         1.74         1.54         1.12           (4) (a) House Condition                                                                                                                                                                                                                                                                                                                                                                                                                                                                                                                                                                                                                                                                                                                                                                                                                                                                                                                                                                                                                                                                                                                                                                                                                                                                                                                                                                                                                                                                                                                                                                                                                                                                                                                                                                                  | 0.10<br>0.33<br>0.25<br>1.47<br>2.9<br>1.0                                                                                                        |
| Homestead<br>Other         ha         0.41         0.28         0.29         0.33           Other         Intal         Inta         0.14         0.12         1.42           (4) (a) House Condition                                                                                                                                                                                                                                                                                                                                                                                                                                                                                                                                                                                                                                                                                                                                                                                                                                                                                                                                                                                                                                                                                                                                                                                                                                                                                                                                                                                                                                                                                                                                                                                                                                                                                                                                                                                                                                                                                                                                                                                                                                                                                                                                                                                                                                                                                                                                         | $\begin{tabular}{ c c c c c c c c c c c c c c c c c c c$                                                                                                                                                                                                                                                                                                                                                                                                                                                                                                                                                                                                                                                                                                                                                                                                                                                                                                                                                                                                                                                                                                                                                                                                                                                                                                                                                                                                                                                                                                                                                                                                                                                                                                                                                                                                                                                                                                                                                                                                                              | 0.33<br>0.25<br>1.47<br>2.9<br>1.0                                                                                                                |
|                                                                                                                                                                                                                                                                                                                                                                                                                                                                                                                                                                                                                                                                                                                                                                                                                                                                                                                                                                                                                                                                                                                                                                                                                                                                                                                                                                                                                                                                                                                                                                                                                                                                                                                                                                                                                                                                                                                                                                                                                                                                                                                                                                                                                                                                                                                                                                                                                                                                                                                                               | $\begin{tabular}{ c c c c c c c c c c c c c c c c c c c$                                                                                                                                                                                                                                                                                                                                                                                                                                                                                                                                                                                                                                                                                                                                                                                                                                                                                                                                                                                                                                                                                                                                                                                                                                                                                                                                                                                                                                                                                                                                                                                                                                                                                                                                                                                                                                                                                                                                                                                                                              | 0.25<br>1.47<br>2.9<br>1.0                                                                                                                        |
| Total         ha         1.74         1.54         1.12         1.47           (4) (a) House Condition         Noos         2.6         2.8         3.3         2.9           Toilt         Noos         1.0         1.0         1.0         1.0         1.0           Water Supply %         Own Wells         %         28.0         66.7         63.6         72.8           Common Wells         %         20.0         58.3         39.4         39.2         12.1         9.9           (b) House construction                                                                                                                                                                                                                                                                                                                                                                                                                                                                                                                                                                                                                                                                                                                                                                                                                                                                                                                                                                                                                                                                                                                                                                                                                                                                                                                                                                                                                                                                                                                                                                                                                                                                                                                                                                                                                                                                                                                                                                                                                          | $\begin{tabular}{ c c c c c c c c c c c c c c c c c c c$                                                                                                                                                                                                                                                                                                                                                                                                                                                                                                                                                                                                                                                                                                                                                                                                                                                                                                                                                                                                                                                                                                                                                                                                                                                                                                                                                                                                                                                                                                                                                                                                                                                                                                                                                                                                                                                                                                                                                                                                                              | 1.47<br>2.9<br>1.0                                                                                                                                |
| (4) (a) House Condition         Nos         2.6         2.8         3.3         2.7           Toilet         Nos         1.0         1.0         1.0         1.0         1.0           Water Supply %         0         1.0         1.0         1.0         1.0         1.0           Own Wells         %         20.0         58.3         39.4         39.2           Tube Wells         %         12.0         5.7         12.1         9.9           (b) House construction                                                                                                                                                                                                                                                                                                                                                                                                                                                                                                                                                                                                                                                                                                                                                                                                                                                                                                                                                                                                                                                                                                                                                                                                                                                                                                                                                                                                                                                                                                                                                                                                                                                                                                                                                                                                                                                                                                                                                                                                                                                               | (4) (a) House Condition         No of Rooms         Nos         2.6         2.8         3.3           Toilet         Nos         1.0         1.0         1.0         1.0           Water Supply %         0wn Wells         %         88.0         66.7         63.6           Common Wells         %         20.0         58.3         39.4           Tube Wells         %         12.0         5.7         12.1           (b) House construction         Roof         16         3         3           Tin Sheets         %         0         3         0           Tile         %         28         36         91           Walls          16         3         3           Mud         %         16         3         3           Brick         %         28         36         91           Walls          6         51         51           Floor         Cement         %         88         86         85           Mud         %         12         14         15           Electricity         %         84         81         67           (5)Home Applicants                                                                                                                                                                                                                                                                                                                                                                                                                                                                                                                                                                                                                                                                                                                                                                                                                                                                                                                                                                                                             | 2.9<br>1.0                                                                                                                                        |
| No of Rooms         Nos         2.6         2.8         3.3         2.2           Toilet         Nos         1.0         1.0         1.0         1.0         1.0           Water Supply % $0$ 88.0         66.7         63.6         72.8           Common Wells $\%$ 20.0         5.7         12.1         99           (b) House construction                                                                                                                                                                                                                                                                                                                                                                                                                                                                                                                                                                                                                                                                                                                                                                                                                                                                                                                                                                                                                                                                                                                                                                                                                                                                                                                                                                                                                                                                                                                                                                                                                                                                                                                                                                                                                                                                                                                                                                                                                                                                                                                                                                                               | $\begin{tabular}{ c c c c c c c c c c c c c c c c c c c$                                                                                                                                                                                                                                                                                                                                                                                                                                                                                                                                                                                                                                                                                                                                                                                                                                                                                                                                                                                                                                                                                                                                                                                                                                                                                                                                                                                                                                                                                                                                                                                                                                                                                                                                                                                                                                                                                                                                                                                                                              | 1.0                                                                                                                                               |
| Toilet         Nos         1.0         1.0         1.0         1.0           Water Supply %         %         88.0         66.7         63.6         72.8           Common Wells         %         20.0         58.3         39.4         39.2           Tube Wells         %         12.0         5.7         12.1         9.9           (b) House construction                                                                                                                                                                                                                                                                                                                                                                                                                                                                                                                                                                                                                                                                                                                                                                                                                                                                                                                                                                                                                                                                                                                                                                                                                                                                                                                                                                                                                                                                                                                                                                                                                                                                                                                                                                                                                                                                                                                                                                                                                                                                                                                                                                              | Toilet         Nos         1.0         1.0         1.0           Water Supply %         0wn Wells         %         88.0         66.7         63.6           Common Wells         %         20.0         58.3         39.4           Tube Wells         %         12.0         5.7         12.1           (b) House construction         %         16         3         3           Cadjan         %         16         3         3           Asbestos         %         56         58         6           Tin Sheets         %         0         3         0           Tile         %         28         36         91           Walls           3         3           Brick         %         36         36         46           Floor           51           Cement         %         88         86         85           Mud         %         12         14         15           Electricity         %         84         81         67           (5)Home Applicants         76         76         76           Phone         % <td>1.0</td>                                                                                                                                                                                                                                                                                                                                                                                                                                                                                                                                                                                                                                                                                                                                                                                                                                                                                                                                                                                                                                      | 1.0                                                                                                                                               |
| Water Supply %<br>Own Wells         %<br>%         88.0         66.7         63.6         72.8           Common Wells         %         12.0         5.7         12.1         9.9           (b) House construction                                                                                                                                                                                                                                                                                                                                                                                                                                                                                                                                                                                                                                                                                                                                                                                                                                                                                                                                                                                                                                                                                                                                                                                                                                                                                                                                                                                                                                                                                                                                                                                                                                                                                                                                                                                                                                                                                                                                                                                                                                                                                                                                                                                                                                                                                                                            | Water Supply %<br>Own Wells         %<br>Second<br>Common Wells         %<br>%         88.0         66.7         63.6           Common Wells         %         20.0         58.3         39.4           Tube Wells         %         12.0         5.7         12.1           (b) House construction         Koof         Koof         Koof         Koof         Koof           Cadjan         %         16         3         3         3         3         3         3         3         3         3         3         3         3         3         3         3         3         3         3         3         3         3         3         3         3         3         3         3         3         3         3         3         3         3         3         3         3         3         3         3         3         3         3         3         3         3         3         3         3         3         3         3         3         3         3         3         3         3         3         3         3         3         3         3         3         3         3         3         3         3         3         3                                                                                                                                                                                                                                                                                                                                                                                                                                                                                                                                                                                                                                                                                                                                                                                                                                                                                                                                      |                                                                                                                                                   |
| Own Wells<br>Common Wells         %         88.0         66.7         63.6         72.8           Tube Wells         %         20.0         58.3         39.4         39.2           Tube Wells         %         12.0         5.7         12.1         9.9           (b) House construction                                                                                                                                                                                                                                                                                                                                                                                                                                                                                                                                                                                                                                                                                                                                                                                                                                                                                                                                                                                                                                                                                                                                                                                                                                                                                                                                                                                                                                                                                                                                                                                                                                                                                                                                                                                                                                                                                                                                                                                                                                                                                                                                                                                                                                                  | Own Wells         %         88.0         66.7         63.6           Common Wells         %         20.0         58.3         39.4           Tube Wells         %         12.0         5.7         12.1           (b) House construction         %         16         3         3           Roof           6         56         58         6           Tin Sheets         %         0         3         0         0         3         0           Tile         %         28         36         91         3         0         3         0           Walls         %         16         3         3         3         3         3           Brick         %         28         36         91         3         3         3           Mud         %         16         3         3         3         3         3           Floor           48         61         51         5           Floor           48         86         85         5           Mud         %         12         14         15         5 <td< td=""><td></td></td<>                                                                                                                                                                                                                                                                                                                                                                                                                                                                                                                                                                                                                                                                                                                                                                                                                                                                                                                                                                                                                                                |                                                                                                                                                   |
| Common Wells         %         20.0         58.3         39.4         39.2           Tube Wells         %         12.0         5.7         12.1         9.9           (b) House construction                                                                                                                                                                                                                                                                                                                                                                                                                                                                                                                                                                                                                                                                                                                                                                                                                                                                                                                                                                                                                                                                                                                                                                                                                                                                                                                                                                                                                                                                                                                                                                                                                                                                                                                                                                                                                                                                                                                                                                                                                                                                                                                                                                                                                                                                                                                                                  | Common Wells<br>Tube Wells         %         20.0         58.3         39.4           Tube Wells         %         12.0         5.7         12.1           (b) House construction         Roof              12.0         5.7         12.1           (b) House construction         Roof                                                                                                                                                                                                                                                                                                                                                                                                                                                                                                                                                                                                                                                                                                                                                                                                                                                                                                                                                                                                                                                                                                                                                                                                                                                                                                                                                                                                                                                                                                                                                                                                                                                                                                                                                                                               |                                                                                                                                                   |
| Tube Wells         %         12.0         5.7         12.1         9.9           (b) House construction                                                                                                                                                                                                                                                                                                                                                                                                                                                                                                                                                                                                                                                                                                                                                                                                                                                                                                                                                                                                                                                                                                                                                                                                                                                                                                                                                                                                                                                                                                                                                                                                                                                                                                                                                                                                                                                                                                                                                                                                                                                                                                                                                                                                                                                                                                                                                                                                                                       | Tube Wells         %         12.0         5.7         12.1           (b) House construction         Roof               12.0         5.7         12.1           (b) House construction         Roof                                                                                                                                                                                                                                                                                                                                                                                                                                                                                                                                                                                                                                                                                                                                                                                                                                                                                                                                                                                                                                                                                                                                                                                                                                                                                                                                                                                                                                                                                                                                                                                                                                                                                                                                                                                                                                                                                    |                                                                                                                                                   |
| (b) House construction         Roof         Image: construction         Roof         Image: construction         Roof                                                                                                                                                                                                                                                                                                                                                                                                                                                                                                                                                                                                                                                                                                                                                                                                                                                                                                                                                                                                                                                                                                                                                                                                                                                                                     | (b) House construction         Roof         Image: Cadjan and the system of the system  | 39.2                                                                                                                                              |
| (b) House construction         Roof         Image: construction         Roof         Image: construction         Roof                                                                                                                                                                                                                                                                                                                                                                                                                                                                                                                                                                                                                                                                                                                                                                                                                                                                                                                                                                                                                                                                                                                                                                                                                                                                                     | (b) House construction         Roof         Image: Cadjan and the system of the system  | 9.9                                                                                                                                               |
| Roof<br>Cadjan         %         16         3         3         7.3           Asbestos         %         56         58         6         400           Tin Sheets         %         0         3         0         1.0           Tile         %         28         36         91         51.7           Walls         Mud         %         16         3         3         7.3           Brick         %         36         36         46         39.3         3           Brick + Plastered         %         48         61         51         53.3           Floor         Cement         %         88         86         85         86.3           Mud         %         12         14         15         13.7           Electricity         %         81         82         79         80           Radio         %         77         82         76         78           Phone         %         33         33         33         32           Fridge         %         19         16         3         13           Kitchen Equipment         %         N'duwa         Th'wila                                                                                                                                                                                                                                                                                                                                                                                                                                                                                                                                                                                                                                                                                                                                                                                                                                                                                                                                                                                                                                                                                                                                                                                                                                                                                                                                                                                                                                                           | Roof         Galjan         %         16         3         3           Asbestos         %         56         58         6           Tin Sheets         %         0         3         0           Tile         %         28         36         91           Walls         %         16         3         3           Mud         %         16         3         3           Brick         %         36         36         46           Brick + Plastered         %         48         61         51           Floor                Cement         %         88         86         85           Mud         %         12         14         15           Electricity         %         84         81         67           (5)Home Applicants         TV           TV         %         81         82         79           Radio         %         77         82         76           Phone         %         35         39         33                                                                                                                                                                                                                                                                                                                                                                                                                                                                                                                                                                                                                                                                                                                                                                                                                                                                                                                                                                                                                                                                                                                                                   |                                                                                                                                                   |
| Asbestos         %         56         58         6         40.0           Tin Sheets         %         0         3         0         1.0           Tile         %         28         36         91         51.7           Walls         -         -         -         -         -         -           Mud         %         16         3         3         7.3           Brick         Ploor         -         -         -         -         -         -         -         -         -         -         -         -         -         -         -         -         -         -         -         -         -         -         -         -         -         -         -         -         -         -         -         -         -         -         -         -         -         -         -         -         -         -         -         -         -         -         -         -         -         -         -         -         -         -         -         -         -         -         -         -         -         -         -         -         -         -         <                                                                                                                                                                                                                                                                                                                                                                                                                                                                                                                                                                                                                                                                                                                                                                                                                                                                                                                                                                                                                                                                                                                                                                                                                                                                                                                                                                                                                                                    | Asbestos         %         56         58         6           Tin Sheets         %         0         3         0           Tile         %         28         36         91           Walls                Mud         %         16         3         3           Brick         %         36         36         46           Brick + Plastered         %         48         61         51           Floor                Cement         %         88         86         85           Mud         %         12         14         15           Electricity         %         84         81         67           TV         %         81         82         79           Radio         %         77         82         76           Phone         %         42         21         12           Sawing Machine         %         35         39         33                                                                                                                                                                                                                                                                                                                                                                                                                                                                                                                                                                                                                                                                                                                                                                                                                                                                                                                                                                                                                                                                                                                                                                                                                                  |                                                                                                                                                   |
| Asbestos         %         56         58         6         40.0           Tin Sheets         %         0         3         0         1.0           Tile         %         28         36         91         51.7           Walls         -         -         -         -         -         -           Mud         %         16         3         3         7.3           Brick         Ploor         -         -         -         -         -         -         -         -         -         -         -         -         -         -         -         -         -         -         -         -         -         -         -         -         -         -         -         -         -         -         -         -         -         -         -         -         -         -         -         -         -         -         -         -         -         -         -         -         -         -         -         -         -         -         -         -         -         -         -         -         -         -         -         -         -         -         <                                                                                                                                                                                                                                                                                                                                                                                                                                                                                                                                                                                                                                                                                                                                                                                                                                                                                                                                                                                                                                                                                                                                                                                                                                                                                                                                                                                                                                                    | Asbestos         %         56         58         6           Tin Sheets         %         0         3         0           Tile         %         28         36         91           Walls                Mud         %         16         3         3           Brick         %         36         36         46           Brick + Plastered         %         48         61         51           Floor                Cement         %         88         86         85           Mud         %         12         14         15           Electricity         %         84         81         67           TV         %         81         82         79           Radio         %         77         82         76           Phone         %         42         21         12           Sawing Machine         %         35         39         33                                                                                                                                                                                                                                                                                                                                                                                                                                                                                                                                                                                                                                                                                                                                                                                                                                                                                                                                                                                                                                                                                                                                                                                                                                  | 7.3                                                                                                                                               |
| Tin Sheets         %         0         3         0         1.0           Tile         %         28         36         91         51.7           Walls         Mud         %         16         3         3         7.3           Brick         %         36         36         46         39.3           Brick + Plastered         %         48         61         51         53.3           Floor          Cement         %         88         86         85         86.3           Mud         %         12         14         15         13.7           Electricity         %         84         81         67         77.3           SiHome Applicants         TV         %         84         81         67         78.3           Fidge         %         77         82         79         80           Radio         %         77         82         76         78           Phone         %         33         33         36         53         39         33         36           Fridge         %         19         16         3         13         33         36<                                                                                                                                                                                                                                                                                                                                                                                                                                                                                                                                                                                                                                                                                                                                                                                                                                                                                                                                                                                                                                                                                                                                                                                                                                                                                                                                                                                                                                                                 | Tin Sheets         %         0         3         0           Tile         %         28         36         91           Walls                Mud         %         16         3         3           Brick         %         36         36         46           Brick + Plastered         %         48         61         51           Floor                Cement         %         88         86         85           Mud         %         12         14         15           Electricity         %         81         82         79           Radio         %         77         82         76           Phone         %         42         21         12           Sawing Machine         %         35         39         33                                                                                                                                                                                                                                                                                                                                                                                                                                                                                                                                                                                                                                                                                                                                                                                                                                                                                                                                                                                                                                                                                                                                                                                                                                                                                                                                                       |                                                                                                                                                   |
| Tile         %         28         36         91         51.7           Walls         Mud         %         16         3         3         7.3           Brick         %         36         36         46         39.3         7.3           Brick + Plastered         %         48         61         51         53.3           Floor                                                                                                                                                                                                                                                                                                                                                                                                                                                                                                                                                                                                                                                                                                                                                                                                                                                                                                                                                                                                                                                                                                                                                                                                                                                                                                                                                                                                                                                                                                                                                                                                                                                                                                                                                                                                                                                                                                                                                                                                                                                                                                                                                                                                         | Tile         %         28         36         91           Walls         Mud         %         16         3         3           Brick         %         36         36         46           Brick + Plastered         %         48         61         51           Floor           7         7           Cement         %         88         86         85           Mud         %         12         14         15           Electricity         %         84         81         67           (5)Home Applicants         TV         %         81         82         79           Radio         %         77         82         76           Phone         %         42         21         12           Sawing Machine         %         35         39         33                                                                                                                                                                                                                                                                                                                                                                                                                                                                                                                                                                                                                                                                                                                                                                                                                                                                                                                                                                                                                                                                                                                                                                                                                                                                                                                       |                                                                                                                                                   |
| Walls         Mud         %         16         3         3         7.3           Brick         %         36         36         46         39.3           Brick + Plastered         %         38         61         51         53.3           Floor          86         85         86.3           Mud         %         84         81         67         77.3           Electricity         %         84         81         67         77.3           (5)Home Applicants         7         82         76         78           Radio         %         81         82         79         80           Radio         %         81         82         79         80           Fridge         %         42         21         12         25           Sawing Machine         %         35         39         33         36           Fridge         %         19         16         3         13           Car/Van         %         0         3         0         1           Motorbike         %         31         33         36         440              Pushbike                                                                                                                                                                                                                                                                                                                                                                                                                                                                                                                                                                                                                                                                                                                                                                                                                                                                                                                                                                                                                                                                                                                                                                                                                                                                                                                                                                                                                                                                               | Walls                                                                                                                                                                                                                                                                                                                                                                                                                                                                                                                                                                                                                                                                                                                                                                                                                                                                                                                                                                                                                                                                                                                                                                                                                                                                                                                                                                                                                                                                                                                                                                                                                                                                                                                                                                                                                                                                                                                                                                                                                                                                                 |                                                                                                                                                   |
| Mud         %         16         3         3         7.3           Brick         %         36         36         46         39.3           Brick + Plastered         %         48         61         51         53.3           Floor         Cement         %         88         86         85         86.3           Mud         %         12         14         15         13.7           Electricity         %         84         81         67         77.3           (5)Home Applicants         TV         %         81         82         79         80           Radio         %         77         82         76         78           Phone         %         42         21         12         25           Sawing Machine         %         35         39         33         36           Fan         %         23         39         33         36           Fan         %         19         16         3         13           Kitchen Equipment         %         19         3         0         1           Motorbike         %         31         53         36                                                                                                                                                                                                                                                                                                                                                                                                                                                                                                                                                                                                                                                                                                                                                                                                                                                                                                                                                                                                                                                                                                                                                                                                                                                                                                                                                                                                                                                                 | Mud         %         16         3         3           Brick         %         36         36         46           Brick + Plastered         %         48         61         51           Floor           6         51           Cement         %         88         86         85           Mud         %         12         14         15           Electricity         %         84         81         67           (5)Home Applicants         TV         %         81         82         79           Radio         %         77         82         76           Phone         %         42         21         12           Sawing Machine         %         35         39         33                                                                                                                                                                                                                                                                                                                                                                                                                                                                                                                                                                                                                                                                                                                                                                                                                                                                                                                                                                                                                                                                                                                                                                                                                                                                                                                                                                                              | 51.7                                                                                                                                              |
| Brick         %         36         36         46         39.3           Brick + Plastered         %         48         61         51         53.3           Floor         -         -         -         -         53.3           Cement         %         88         86         85         66.3           Mud         %         12         14         15         13.7           Electricity         %         84         81         67         77.3           (5)Home Applicants         -         -         -         -         76           Radio         %         77         82         76         78           Phone         %         42         21         12         25           Sawing Machine         %         35         39         33         322           Fridge         %         19         16         3         133           Kitchen Equipment         %         N'duwa         Th'wila         R'gana         Mean           Motorbike         %         31         53         36         40           Pushbike         %         154         118         127         133<                                                                                                                                                                                                                                                                                                                                                                                                                                                                                                                                                                                                                                                                                                                                                                                                                                                                                                                                                                                                                                                                                                                                                                                                                                                                                                                                                                                                                                               | Brick         %         36         36         46           Brick + Plastered         %         48         61         51           Floor         -         -         -         -           Cement         %         88         86         85           Mud         %         12         14         15           Electricity         %         84         81         67           (5)Home Applicants         TV         %         81         82         79           Radio         %         77         82         76           Phone         %         42         21         12           Sawing Machine         %         35         39         33                                                                                                                                                                                                                                                                                                                                                                                                                                                                                                                                                                                                                                                                                                                                                                                                                                                                                                                                                                                                                                                                                                                                                                                                                                                                                                                                                                                                                                    | 7 3                                                                                                                                               |
| Brick + Plastered         %         48         61         51         53.3           Floor         °         88         86         85         86.3           Mud         %         12         14         15         13.7           Electricity         %         84         81         67         77.3           (5)Home Applicants         79         80         84         81         67         77.3           (5)Home Applicants         77         82         76         78         80         79         80           Radio         %         77         82         76         78         78         76         78           Phone         %         42         21         12         25         5         38         33         36         79         80         33         36         79         80         33         36         73         33         36         73         33         32         74         81         33         32         74         81         33         32         74         81         33         32         74         81         33         33         32         74         74         3                                                                                                                                                                                                                                                                                                                                                                                                                                                                                                                                                                                                                                                                                                                                                                                                                                                                                                                                                                                                                                                                                                                                                                                                                                                                                                                                                                                                                 | Brick + Plastered         %         48         61         51           Floor         Cement         %         88         86         85           Mud         %         12         14         15           Electricity         %         84         81         67           (5)Home Applicants         TV         %         81         82         79           Radio         %         77         82         76           Phone         %         42         21         12           Sawing Machine         %         35         39         33                                                                                                                                                                                                                                                                                                                                                                                                                                                                                                                                                                                                                                                                                                                                                                                                                                                                                                                                                                                                                                                                                                                                                                                                                                                                                                                                                                                                                                                                                                                                         |                                                                                                                                                   |
| Floor         Cement         %         88         866         85         86.3           Mud         %         12         14         15         13.7           Electricity         %         84         81         67         77.3           (5)Home Applicants         TV         %         81         82         79         80           Radio         %         77         82         76         78           Phone         %         42         21         12         25           Sawing Machine         %         35         39         33         36           Fan         %         42         18         18         26           (6)Transport         Item         %         N'duwa         Th'wila         R'gana         Mean           Car/Van         %         N'duwa         Th'wila         R'gana         Mean           Otorbike         %         31         53         36         40           Motorbike         %         31         53         36         40           Motorbike         %         31         53         36         40           Motorbike         %                                                                                                                                                                                                                                                                                                                                                                                                                                                                                                                                                                                                                                                                                                                                                                                                                                                                                                                                                                                                                                                                                                                                                                                                                                                                                                                                                                                                                                                     | Floor         Floor         Image: Second sec |                                                                                                                                                   |
| Cement         %         88         86         85         86.3           Mud         %         12         14         15         13.7           Electricity         %         84         81         67         77.3           (5)Home Applicants         TV         %         81         82         79         80           Radio         %         77         82         76         78           Phone         %         42         21         12         25           Sawing Machine         %         35         39         33         36           Fan         %         23         39         33         32           Fridge         %         19         16         3         13           Kitchen Equipment         %         42         18         18         26           (6)Transport                                                                                                                                                                                                                                                                                                                                                                                                                                                                                                                                                                                                                                                                                                                                                                                                                                                                                                                                                                                                                                                                                                                                                                                                                                                                                                                                                                                                                                                                                                                                                                                                                                                                                                                                                | Cement         %         88         86         85           Mud         %         12         14         15           Electricity         %         84         81         67           (5)Home Applicants         %         81         82         79           Radio         %         77         82         76           Phone         %         42         21         12           Sawing Machine         %         35         39         33                                                                                                                                                                                                                                                                                                                                                                                                                                                                                                                                                                                                                                                                                                                                                                                                                                                                                                                                                                                                                                                                                                                                                                                                                                                                                                                                                                                                                                                                                                                                                                                                                                         | 53.3                                                                                                                                              |
| Mud<br>Electricity         %         12         14         15         13.7           (5)Home Applicants         7         84         81         67         77.3           (5)Home Applicants         TV         %         81         82         79         80           Radio         %         77         82         76         78           Phone         %         42         21         12         25           Sawing Machine         %         35         39         33         36           Fan         %         23         39         33         36           Fridge         %         19         16         3         13           Kitchen Equipment         %         42         18         18         26           (6)Transport         Item         %         N'duwa         Th'wila         R'gana         Mean           Car/Van         %         0         3         0         1           Truck         %         154         118         127         133           3-Wheeler         %         8         5         0         4           (7) Farm Machinary & Equipment         %                                                                                                                                                                                                                                                                                                                                                                                                                                                                                                                                                                                                                                                                                                                                                                                                                                                                                                                                                                                                                                                                                                                                                                                                                                                                                                                                                                                                                                          | Mud         %         12         14         15           Electricity         %         84         81         67           (5)Home Applicants         TV         %         81         82         79           Radio         %         77         82         76           Phone         %         42         21         12           Sawing Machine         %         35         39         33                                                                                                                                                                                                                                                                                                                                                                                                                                                                                                                                                                                                                                                                                                                                                                                                                                                                                                                                                                                                                                                                                                                                                                                                                                                                                                                                                                                                                                                                                                                                                                                                                                                                                          |                                                                                                                                                   |
| $\begin{tabular}{ c c c c c c c c c c c c c c c c c c c$                                                                                                                                                                                                                                                                                                                                                                                                                                                                                                                                                                                                                                                                                                                                                                                                                                                                                                                                                                                                                                                                                                                                                                                                                                                                                                                                                                                                                                                                                                                                                                                                                                                                                                                                                                                                                                                                                                                                                                                                                                                                                                                                                                                                                                                                                                                                                                                                                                                                                      | Electricity         %         84         81         67           (5)Home Applicants         TV         %         81         82         79           Radio         %         77         82         76           Phone         %         42         21         12           Sawing Machine         %         35         39         33                                                                                                                                                                                                                                                                                                                                                                                                                                                                                                                                                                                                                                                                                                                                                                                                                                                                                                                                                                                                                                                                                                                                                                                                                                                                                                                                                                                                                                                                                                                                                                                                                                                                                                                                                   |                                                                                                                                                   |
|                                                                                                                                                                                                                                                                                                                                                                                                                                                                                                                                                                                                                                                                                                                                                                                                                                                                                                                                                                                                                                                                                                                                                                                                                                                                                                                                                                                                                                                                                                                                                                                                                                                                                                                                                                                                                                                                                                                                                                                                                                                                                                                                                                                                                                                                                                                                                                                                                                                                                                                                               | TV         %         81         82         79           Radio         %         77         82         76           Phone         %         42         21         12           Sawing Machine         %         35         39         33                                                                                                                                                                                                                                                                                                                                                                                                                                                                                                                                                                                                                                                                                                                                                                                                                                                                                                                                                                                                                                                                                                                                                                                                                                                                                                                                                                                                                                                                                                                                                                                                                                                                                                                                                                                                                                               |                                                                                                                                                   |
| $\begin{tabular}{ c c c c c c c c c c c c c c c c c c c$                                                                                                                                                                                                                                                                                                                                                                                                                                                                                                                                                                                                                                                                                                                                                                                                                                                                                                                                                                                                                                                                                                                                                                                                                                                                                                                                                                                                                                                                                                                                                                                                                                                                                                                                                                                                                                                                                                                                                                                                                                                                                                                                                                                                                                                                                                                                                                                                                                                                                      | TV         %         81         82         79           Radio         %         77         82         76           Phone         %         42         21         12           Sawing Machine         %         35         39         33                                                                                                                                                                                                                                                                                                                                                                                                                                                                                                                                                                                                                                                                                                                                                                                                                                                                                                                                                                                                                                                                                                                                                                                                                                                                                                                                                                                                                                                                                                                                                                                                                                                                                                                                                                                                                                               | 77.3                                                                                                                                              |
| Radio         %         77         82         76         78           Phone         %         42         21         12         25           Sawing Machine         %         35         39         33         36           Fan         %         23         39         33         32           Fridge         %         19         16         3         13           Kitchen Equipment         %         42         18         18         26           (6)Transport           76         78         79         82         76         78           (6)Transport          %         19         16         3         13           (6)Transport          %         42         18         18         26           (7)Tansport          %         0         3         0         1           Truck         %         0         3         0         1           Motorbike         %         31         53         36         40           Pushbike         %         154         118         127         133         3-         14                                                                                                                                                                                                                                                                                                                                                                                                                                                                                                                                                                                                                                                                                                                                                                                                                                                                                                                                                                                                                                                                                                                                                                                                                                                                                                                                                                                                                                                                                                                    | Radio         %         77         82         76           Phone         %         42         21         12           Sawing Machine         %         35         39         33                                                                                                                                                                                                                                                                                                                                                                                                                                                                                                                                                                                                                                                                                                                                                                                                                                                                                                                                                                                                                                                                                                                                                                                                                                                                                                                                                                                                                                                                                                                                                                                                                                                                                                                                                                                                                                                                                                       |                                                                                                                                                   |
| $ \begin{array}{ c c c c c c c c c c c c c c c c c c c$                                                                                                                                                                                                                                                                                                                                                                                                                                                                                                                                                                                                                                                                                                                                                                                                                                                                                                                                                                                                                                                                                                                                                                                                                                                                                                                                                                                                                                                                                                                                                                                                                                                                                                                                                                                                                                                                                                                                                                                                                                                                                                                                                                                                                                                                                                                                                                                                                                                                                       | Phone         %         42         21         12           Sawing Machine         %         35         39         33                                                                                                                                                                                                                                                                                                                                                                                                                                                                                                                                                                                                                                                                                                                                                                                                                                                                                                                                                                                                                                                                                                                                                                                                                                                                                                                                                                                                                                                                                                                                                                                                                                                                                                                                                                                                                                                                                                                                                                  | 80                                                                                                                                                |
| Sawing Machine         %         35         39         33         36           Fan         %         23         39         33         32           Fridge         %         19         16         3         13           Kitchen Equipment         %         42         18         18         26           (6)Transport         Item         %         N'duwa         Th'wila         R'gana         Mean           Car/Van         %         0         3         0         1           Truck         %         0         3         0         1           Motorbike         %         31         53         36         40           Pushbike         %         154         118         127         133           3-Wheeler         %         8         5         0         4           (7) Farm Machinary & Equipment         4         118         127         133           3-Wheeler         %         8         5         0         4           (7) Farm Machinary & Equipment         4         11         6         6           2W Tractor         %         0         5         0         2                                                                                                                                                                                                                                                                                                                                                                                                                                                                                                                                                                                                                                                                                                                                                                                                                                                                                                                                                                                                                                                                                                                                                                                                                                                                                                                                                                                                                                            | Sawing Machine         %         35         39         33                                                                                                                                                                                                                                                                                                                                                                                                                                                                                                                                                                                                                                                                                                                                                                                                                                                                                                                                                                                                                                                                                                                                                                                                                                                                                                                                                                                                                                                                                                                                                                                                                                                                                                                                                                                                                                                                                                                                                                                                                             | 78                                                                                                                                                |
| Fan         %         23         39         33         32           Fridge         %         19         16         3         13           Kitchen Equipment         %         42         18         18         26           (6)Transport         Item         %         N'duwa         Th'wila         R'gana         Mean           Car/Van         %         0         3         0         1           Truck         %         0         3         0         1           Motorbike         %         31         53         36         40           Pushbike         %         154         118         127         133           3-Wheeler         %         8         5         0         4           (7) Farm Machinary & Equipment         4         Tactor         %         0         11         6         6           2W Tractor         %         0         11         6         6         6           2W Tractor         %         0         5         0         2           Mater Pump         %         54         61         39         51           Water Pump         %                                                                                                                                                                                                                                                                                                                                                                                                                                                                                                                                                                                                                                                                                                                                                                                                                                                                                                                                                                                                                                                                                                                                                                                                                                                                                                                                                                                                                                                         |                                                                                                                                                                                                                                                                                                                                                                                                                                                                                                                                                                                                                                                                                                                                                                                                                                                                                                                                                                                                                                                                                                                                                                                                                                                                                                                                                                                                                                                                                                                                                                                                                                                                                                                                                                                                                                                                                                                                                                                                                                                                                       | 25                                                                                                                                                |
| Fan         %         23         39         33         32           Fridge         %         19         16         3         13           Kitchen Equipment         %         42         18         18         26           (6)Transport         Item         %         N'duwa         Th'wila         R'gana         Mean           Car/Van         %         0         3         0         1           Truck         %         0         3         0         1           Motorbike         %         31         53         36         40           Pushbike         %         154         118         127         133           3-Wheeler         %         8         5         0         4           (7) Farm Machinary & Equipment         4         Tactor         %         0         11         6         6           2W Tractor         %         0         11         6         6         6           2W Tractor         %         0         5         0         2           Mater Pump         %         54         61         39         51           Water Pump         %                                                                                                                                                                                                                                                                                                                                                                                                                                                                                                                                                                                                                                                                                                                                                                                                                                                                                                                                                                                                                                                                                                                                                                                                                                                                                                                                                                                                                                                         |                                                                                                                                                                                                                                                                                                                                                                                                                                                                                                                                                                                                                                                                                                                                                                                                                                                                                                                                                                                                                                                                                                                                                                                                                                                                                                                                                                                                                                                                                                                                                                                                                                                                                                                                                                                                                                                                                                                                                                                                                                                                                       | 36                                                                                                                                                |
| Fridge<br>Kitchen Equipment         %         19         16         3         13           (6)Transport         ////////////////////////////////////                                                                                                                                                                                                                                                                                                                                                                                                                                                                                                                                                                                                                                                                                                                                                                                                                                                                                                                                                                                                                                                                                                                                                                                                                                                                                                                                                                                                                                                                                                                                                                                                                                                                                                                                                                                                                                                                                                                                                                                                                                                                                                                                                                                                                                                                                                                                                                                          | Fan % 23 39 33                                                                                                                                                                                                                                                                                                                                                                                                                                                                                                                                                                                                                                                                                                                                                                                                                                                                                                                                                                                                                                                                                                                                                                                                                                                                                                                                                                                                                                                                                                                                                                                                                                                                                                                                                                                                                                                                                                                                                                                                                                                                        | 32                                                                                                                                                |
| Kitchen Equipment         %         42         18         18         26           (6)Transport         Item         %         N'duwa         Th'wila         R'gana         Mean           Car/Van         %         0         3         0         1           Truck         %         0         3         0         1           Motorbike         %         31         53         36         40           Pushbike         %         154         118         127         133           3-Wheeler         %         8         5         0         4           (7) Farm Machinary & Equipment         4w Tractor         %         0         11         6         6           2W Tractor         %         0         5         0         2         2           Thresher         %         0         5         0         2         2           Water Pump         %         54         61         39         51           Water Pump         %         12         11         18         13                                                                                                                                                                                                                                                                                                                                                                                                                                                                                                                                                                                                                                                                                                                                                                                                                                                                                                                                                                                                                                                                                                                                                                                                                                                                                                                                                                                                                                                                                                                                                      | Fridge % 19 16 3                                                                                                                                                                                                                                                                                                                                                                                                                                                                                                                                                                                                                                                                                                                                                                                                                                                                                                                                                                                                                                                                                                                                                                                                                                                                                                                                                                                                                                                                                                                                                                                                                                                                                                                                                                                                                                                                                                                                                                                                                                                                      | 13                                                                                                                                                |
| (6)Transport         Item         %         N'duwa         Th'wila         R'gana         Mean           Car/Van         %         0         3         0         1           Truck         %         0         3         0         1           Motorbike         %         31         53         36         40           Pushbike         %         154         118         127         133           3-Wheeler         %         8         5         0         4           (7) Farm Machinary & Equipment         4         Tactor         %         0         11         6         6           2W Tractor         %         0         5         0         2           Thresher         %         0         5         0         2           Sprayer         %         54         61         39         51           Water Pump         %         12         11         18         13                                                                                                                                                                                                                                                                                                                                                                                                                                                                                                                                                                                                                                                                                                                                                                                                                                                                                                                                                                                                                                                                                                                                                                                                                                                                                                                                                                                                                                                                                                                                                                                                                                                         |                                                                                                                                                                                                                                                                                                                                                                                                                                                                                                                                                                                                                                                                                                                                                                                                                                                                                                                                                                                                                                                                                                                                                                                                                                                                                                                                                                                                                                                                                                                                                                                                                                                                                                                                                                                                                                                                                                                                                                                                                                                                                       | 26                                                                                                                                                |
| Item         %         N'duwa         Th'wila         R'gana         Mean           Car/Van         %         0         3         0         1           Truck         %         0         3         0         1           Motorbike         %         31         53         36         40           Pushbike         %         154         118         127         133           3-Wheeler         %         8         5         0         4           (7) Farm Machinary & Equipment         4         Tactor         %         0         11         6         6           2W Tractor         %         0         5         0         2           Thresher         %         0         5         0         2           Sprayer         %         54         61         39         51           Water Pump         %         12         11         3         8           Trailer         %         12         11         18         13                                                                                                                                                                                                                                                                                                                                                                                                                                                                                                                                                                                                                                                                                                                                                                                                                                                                                                                                                                                                                                                                                                                                                                                                                                                                                                                                                                                                                                                                                                                                                                                                        |                                                                                                                                                                                                                                                                                                                                                                                                                                                                                                                                                                                                                                                                                                                                                                                                                                                                                                                                                                                                                                                                                                                                                                                                                                                                                                                                                                                                                                                                                                                                                                                                                                                                                                                                                                                                                                                                                                                                                                                                                                                                                       |                                                                                                                                                   |
| Car/Van         %         0         3         0         1           Truck         %         0         3         0         1           Motorbike         %         31         53         36         40           Pushbike         %         154         118         127         133           3-Wheeler         %         8         5         0         4           (7) Farm Machinary & Equipment         4w Tractor         %         0         11         6         6           2W Tractor         %         19         29         18         22           Thresher         %         0         5         0         2           Sprayer         %         54         61         39         51           Water Pump         %         12         11         3         8           Trailer         %         12         11         18         13                                                                                                                                                                                                                                                                                                                                                                                                                                                                                                                                                                                                                                                                                                                                                                                                                                                                                                                                                                                                                                                                                                                                                                                                                                                                                                                                                                                                                                                                                                                                                                                                                                                                                              |                                                                                                                                                                                                                                                                                                                                                                                                                                                                                                                                                                                                                                                                                                                                                                                                                                                                                                                                                                                                                                                                                                                                                                                                                                                                                                                                                                                                                                                                                                                                                                                                                                                                                                                                                                                                                                                                                                                                                                                                                                                                                       | Mean                                                                                                                                              |
| Truck         %         0         3         0         1           Motorbike         %         31         53         36         40           Pushbike         %         154         118         127         133           3-Wheeler         %         8         5         0         4           (7) Farm Machinary & Equipment         4w Tractor         %         0         11         6         6           2W Tractor         %         0         11         6         6         6           2W Tractor         %         0         5         0         2           Thresher         %         0         5         0         2           Sprayer         %         54         61         39         51           Water Pump         %         12         11         3         8           Trailer         %         12         11         18         13                                                                                                                                                                                                                                                                                                                                                                                                                                                                                                                                                                                                                                                                                                                                                                                                                                                                                                                                                                                                                                                                                                                                                                                                                                                                                                                                                                                                                                                                                                                                                                                                                                                                                    |                                                                                                                                                                                                                                                                                                                                                                                                                                                                                                                                                                                                                                                                                                                                                                                                                                                                                                                                                                                                                                                                                                                                                                                                                                                                                                                                                                                                                                                                                                                                                                                                                                                                                                                                                                                                                                                                                                                                                                                                                                                                                       | 1                                                                                                                                                 |
| Motorbike         %         31         53         36         40           Pushbike         %         154         118         127         133           3-Wheeler         %         8         5         0         4           (7) Farm Machinary & Equipment         4w Tractor         %         0         111         6         6           2W Tractor         %         19         29         18         22           Thresher         %         0         5         0         2           Sprayer         %         54         61         39         51           Water Pump         %         12         11         3         8           Trailer         %         12         11         18         13                                                                                                                                                                                                                                                                                                                                                                                                                                                                                                                                                                                                                                                                                                                                                                                                                                                                                                                                                                                                                                                                                                                                                                                                                                                                                                                                                                                                                                                                                                                                                                                                                                                                                                                                                                                                                                   |                                                                                                                                                                                                                                                                                                                                                                                                                                                                                                                                                                                                                                                                                                                                                                                                                                                                                                                                                                                                                                                                                                                                                                                                                                                                                                                                                                                                                                                                                                                                                                                                                                                                                                                                                                                                                                                                                                                                                                                                                                                                                       |                                                                                                                                                   |
| Pushbike<br>3-Wheeler         %         154         118         127         133           (7) Farm Machinary & Equipment         %         8         5         0         4           (7) Farm Machinary & Equipment         4w Tractor         %         0         11         6         6           2W Tractor         %         19         29         18         22           Thresher         %         0         5         0         2           Sprayer         %         54         61         39         51           Water Pump         %         12         11         3         8           Trailer         %         12         11         18         13                                                                                                                                                                                                                                                                                                                                                                                                                                                                                                                                                                                                                                                                                                                                                                                                                                                                                                                                                                                                                                                                                                                                                                                                                                                                                                                                                                                                                                                                                                                                                                                                                                                                                                                                                                                                                                                                            |                                                                                                                                                                                                                                                                                                                                                                                                                                                                                                                                                                                                                                                                                                                                                                                                                                                                                                                                                                                                                                                                                                                                                                                                                                                                                                                                                                                                                                                                                                                                                                                                                                                                                                                                                                                                                                                                                                                                                                                                                                                                                       |                                                                                                                                                   |
| 3-Wheeler         %         8         5         0         4           (7) Farm Machinary & Equipment         4w Tractor         %         0         11         6         6           4w Tractor         %         0         11         6         6         6           2W Tractor         %         19         29         18         22           Thresher         %         0         5         0         2           Sprayer         %         54         61         39         51           Water Pump         %         12         11         3         8           Trailer         %         12         11         18         13                                                                                                                                                                                                                                                                                                                                                                                                                                                                                                                                                                                                                                                                                                                                                                                                                                                                                                                                                                                                                                                                                                                                                                                                                                                                                                                                                                                                                                                                                                                                                                                                                                                                                                                                                                                                                                                                                                         |                                                                                                                                                                                                                                                                                                                                                                                                                                                                                                                                                                                                                                                                                                                                                                                                                                                                                                                                                                                                                                                                                                                                                                                                                                                                                                                                                                                                                                                                                                                                                                                                                                                                                                                                                                                                                                                                                                                                                                                                                                                                                       | 40                                                                                                                                                |
| (7) Farm Machinary & Equipment         4w Tractor         %         0         11         6         66           2W Tractor         %         19         29         18         22           Thresher         %         0         5         0         2           Sprayer         %         54         61         39         51           Water Pump         %         12         11         3         8           Trailer         %         12         11         18         13                                                                                                                                                                                                                                                                                                                                                                                                                                                                                                                                                                                                                                                                                                                                                                                                                                                                                                                                                                                                                                                                                                                                                                                                                                                                                                                                                                                                                                                                                                                                                                                                                                                                                                                                                                                                                                                                                                                                                                                                                                                                |                                                                                                                                                                                                                                                                                                                                                                                                                                                                                                                                                                                                                                                                                                                                                                                                                                                                                                                                                                                                                                                                                                                                                                                                                                                                                                                                                                                                                                                                                                                                                                                                                                                                                                                                                                                                                                                                                                                                                                                                                                                                                       |                                                                                                                                                   |
| 4w Tractor         %         0         11         6         66           2W Tractor         %         19         29         18         22           Thresher         %         0         5         0         2           Sprayer         %         54         61         39         51           Water Pump         %         12         11         3         8           Trailer         %         12         11         18         13                                                                                                                                                                                                                                                                                                                                                                                                                                                                                                                                                                                                                                                                                                                                                                                                                                                                                                                                                                                                                                                                                                                                                                                                                                                                                                                                                                                                                                                                                                                                                                                                                                                                                                                                                                                                                                                                                                                                                                                                                                                                                                       |                                                                                                                                                                                                                                                                                                                                                                                                                                                                                                                                                                                                                                                                                                                                                                                                                                                                                                                                                                                                                                                                                                                                                                                                                                                                                                                                                                                                                                                                                                                                                                                                                                                                                                                                                                                                                                                                                                                                                                                                                                                                                       | 133                                                                                                                                               |
| 2W Tractor%19291822Thresher%0502Sprayer%54613951Water Pump%121138Trailer%12111813                                                                                                                                                                                                                                                                                                                                                                                                                                                                                                                                                                                                                                                                                                                                                                                                                                                                                                                                                                                                                                                                                                                                                                                                                                                                                                                                                                                                                                                                                                                                                                                                                                                                                                                                                                                                                                                                                                                                                                                                                                                                                                                                                                                                                                                                                                                                                                                                                                                             |                                                                                                                                                                                                                                                                                                                                                                                                                                                                                                                                                                                                                                                                                                                                                                                                                                                                                                                                                                                                                                                                                                                                                                                                                                                                                                                                                                                                                                                                                                                                                                                                                                                                                                                                                                                                                                                                                                                                                                                                                                                                                       |                                                                                                                                                   |
| Thresher%0502Sprayer%54613951Water Pump%121138Trailer%12111813                                                                                                                                                                                                                                                                                                                                                                                                                                                                                                                                                                                                                                                                                                                                                                                                                                                                                                                                                                                                                                                                                                                                                                                                                                                                                                                                                                                                                                                                                                                                                                                                                                                                                                                                                                                                                                                                                                                                                                                                                                                                                                                                                                                                                                                                                                                                                                                                                                                                                |                                                                                                                                                                                                                                                                                                                                                                                                                                                                                                                                                                                                                                                                                                                                                                                                                                                                                                                                                                                                                                                                                                                                                                                                                                                                                                                                                                                                                                                                                                                                                                                                                                                                                                                                                                                                                                                                                                                                                                                                                                                                                       | 133<br>4                                                                                                                                          |
| Sprayer         %         54         61         39         51           Water Pump         %         12         11         3         8           Trailer         %         12         11         18         13                                                                                                                                                                                                                                                                                                                                                                                                                                                                                                                                                                                                                                                                                                                                                                                                                                                                                                                                                                                                                                                                                                                                                                                                                                                                                                                                                                                                                                                                                                                                                                                                                                                                                                                                                                                                                                                                                                                                                                                                                                                                                                                                                                                                                                                                                                                                |                                                                                                                                                                                                                                                                                                                                                                                                                                                                                                                                                                                                                                                                                                                                                                                                                                                                                                                                                                                                                                                                                                                                                                                                                                                                                                                                                                                                                                                                                                                                                                                                                                                                                                                                                                                                                                                                                                                                                                                                                                                                                       | 133<br>4<br>6                                                                                                                                     |
| Water Pump         %         12         11         3         8           Trailer         %         12         11         18         13                                                                                                                                                                                                                                                                                                                                                                                                                                                                                                                                                                                                                                                                                                                                                                                                                                                                                                                                                                                                                                                                                                                                                                                                                                                                                                                                                                                                                                                                                                                                                                                                                                                                                                                                                                                                                                                                                                                                                                                                                                                                                                                                                                                                                                                                                                                                                                                                        |                                                                                                                                                                                                                                                                                                                                                                                                                                                                                                                                                                                                                                                                                                                                                                                                                                                                                                                                                                                                                                                                                                                                                                                                                                                                                                                                                                                                                                                                                                                                                                                                                                                                                                                                                                                                                                                                                                                                                                                                                                                                                       | 133<br>4<br>6<br>22                                                                                                                               |
| Trailer % 12 11 18 13                                                                                                                                                                                                                                                                                                                                                                                                                                                                                                                                                                                                                                                                                                                                                                                                                                                                                                                                                                                                                                                                                                                                                                                                                                                                                                                                                                                                                                                                                                                                                                                                                                                                                                                                                                                                                                                                                                                                                                                                                                                                                                                                                                                                                                                                                                                                                                                                                                                                                                                         |                                                                                                                                                                                                                                                                                                                                                                                                                                                                                                                                                                                                                                                                                                                                                                                                                                                                                                                                                                                                                                                                                                                                                                                                                                                                                                                                                                                                                                                                                                                                                                                                                                                                                                                                                                                                                                                                                                                                                                                                                                                                                       | 133<br>4<br>6<br>22<br>2                                                                                                                          |
|                                                                                                                                                                                                                                                                                                                                                                                                                                                                                                                                                                                                                                                                                                                                                                                                                                                                                                                                                                                                                                                                                                                                                                                                                                                                                                                                                                                                                                                                                                                                                                                                                                                                                                                                                                                                                                                                                                                                                                                                                                                                                                                                                                                                                                                                                                                                                                                                                                                                                                                                               |                                                                                                                                                                                                                                                                                                                                                                                                                                                                                                                                                                                                                                                                                                                                                                                                                                                                                                                                                                                                                                                                                                                                                                                                                                                                                                                                                                                                                                                                                                                                                                                                                                                                                                                                                                                                                                                                                                                                                                                                                                                                                       | 133<br>4<br>6<br>22<br>2<br>51                                                                                                                    |
| Reference 64 10 26 0 19                                                                                                                                                                                                                                                                                                                                                                                                                                                                                                                                                                                                                                                                                                                                                                                                                                                                                                                                                                                                                                                                                                                                                                                                                                                                                                                                                                                                                                                                                                                                                                                                                                                                                                                                                                                                                                                                                                                                                                                                                                                                                                                                                                                                                                                                                                                                                                                                                                                                                                                       |                                                                                                                                                                                                                                                                                                                                                                                                                                                                                                                                                                                                                                                                                                                                                                                                                                                                                                                                                                                                                                                                                                                                                                                                                                                                                                                                                                                                                                                                                                                                                                                                                                                                                                                                                                                                                                                                                                                                                                                                                                                                                       | 133<br>4<br>6<br>22<br>2<br>51<br>8                                                                                                               |
|                                                                                                                                                                                                                                                                                                                                                                                                                                                                                                                                                                                                                                                                                                                                                                                                                                                                                                                                                                                                                                                                                                                                                                                                                                                                                                                                                                                                                                                                                                                                                                                                                                                                                                                                                                                                                                                                                                                                                                                                                                                                                                                                                                                                                                                                                                                                                                                                                                                                                                                                               | Rotorvator         %         19         26         9                                                                                                                                                                                                                                                                                                                                                                                                                                                                                                                                                                                                                                                                                                                                                                                                                                                                                                                                                                                                                                                                                                                                                                                                                                                                                                                                                                                                                                                                                                                                                                                                                                                                                                                                                                                                                                                                                                                                                                                                                                  | 133<br>4<br>6<br>22<br>2<br>51<br>8<br>13                                                                                                         |
| Tyne Tiller         %         0         5         6         4                                                                                                                                                                                                                                                                                                                                                                                                                                                                                                                                                                                                                                                                                                                                                                                                                                                                                                                                                                                                                                                                                                                                                                                                                                                                                                                                                                                                                                                                                                                                                                                                                                                                                                                                                                                                                                                                                                                                                                                                                                                                                                                                                                                                                                                                                                                                                                                                                                                                                 | Tyne Tiller         %         0         5         6                                                                                                                                                                                                                                                                                                                                                                                                                                                                                                                                                                                                                                                                                                                                                                                                                                                                                                                                                                                                                                                                                                                                                                                                                                                                                                                                                                                                                                                                                                                                                                                                                                                                                                                                                                                                                                                                                                                                                                                                                                   | 133<br>4<br>6<br>22<br>2<br>51<br>8                                                                                                               |