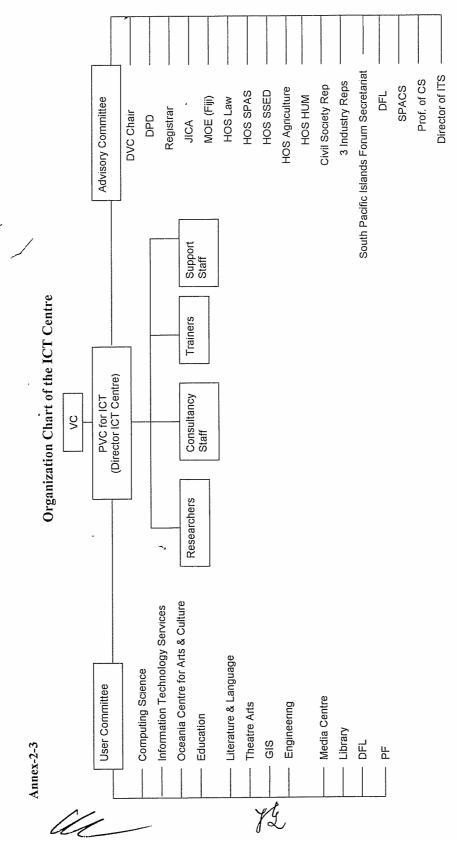

er donors to enhance collaboration and to avoid duplication USP has agreed to keep the Team fully informed on ICT related activities and plans by the end of February 2005

- Annex-1: Location map of the Project
- Annex-2: Organization chart of USP/Project Development/the ICT Centre
- Annex-3. Major items requested by the Government of Fiji
- Annex-4. The Japan's Grant Aid Scheme
- Annex-5: Necessary undertakings to be taken by each government
  - Annex-6. Criteria for items selection

M

YL







DVC-Deputy Vice Chancellor, PVC-Pro Vice Chancellor, DPD- Director Planning & Development, RC - Research Committee, HOS - Head of School, SPAS - School of Pure and Applied Sciences, PA - Performing Arts, GIS - Geographical Information Systems and DPPF - Director Physical Planning and Facilities



VC-Vice Chancellor, DPD- Deputy Vice Chancellor, PVC-Pro Vice Chancellor, DPD- Director Planning & Development, MOE - Ministry of Education, HOS -Head of School, SPAS - School of Pure and Applied Sciences, HUM - Humanities, SPACS - South Pacific Computer Society.

02/

Annex – 3-1: Major items requested by the Government of Fiji for the ICT Centre at USP (Buildings and Facilities)

| Department   | Facility Name                 | Remarks                           |
|--------------|-------------------------------|-----------------------------------|
| Common Area  | Multipurpose Theater          | Air Conditioned, 300 - 500        |
|              |                               | Seating                           |
|              | Lecture Halls                 | For 200 persons x 4, Fla