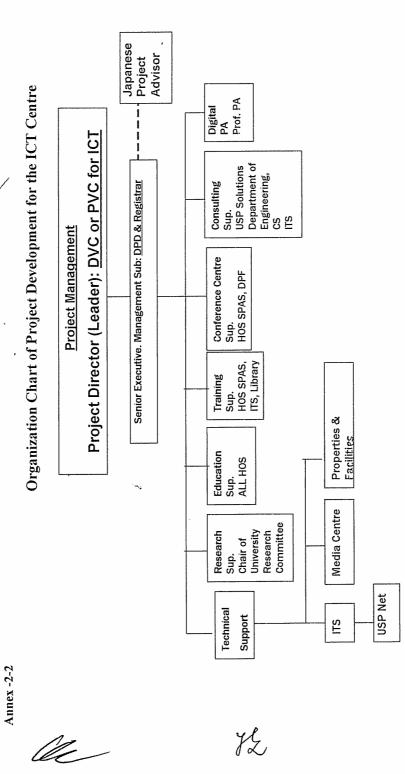

erstood that separate official request on technical cooperation should be submitted through the Embassy of Japan and/or the JICA Fiji Office

## 7-10. Project plans at the ICT Centre financed by any other donors

The Team requested USP to provide ICT related activities and plans financed by any other donors to enhance collaboration and to avoid duplication USP has agreed to keep the Team fully informed on ICT related activities and plans by the end of February 2005

- Annex-1: Location map of the Project
- Annex-2: Organization chart of USP/Project Development/the ICT Centre
- Annex-3. Major items requested by the Government of Fiji
- Annex-4. The Japan's Grant Aid Scheme
- Annex-5: Necessary undertakings to be taken by each government
  - Annex-6. Criteria for items selection

M

YL







DVC-Deputy Vice Chancellor, PVC-Pro Vice Chancellor, DPD- Director Planning & Development, RC - Research Committee, HOS - Head of School, SPAS - School of Pure and Applied Sciences, PA - Performing Arts, GIS - Geographical Information Systems and DPPF - Director Physical Planning and Facilities



VC-Vice Chancellor, DPD- Deputy Vice Chancellor, PVC-Pro Vice Chancellor, DPD- Director Planning & Development, MOE - Ministry of Education, HOS -Head of School, SPAS - School of Pure and Applied Sciences, HUM - Humanities, SPACS - South Pacific Computer Society.

02/

Annex – 3-1: Major items requested by the Government of Fiji for the ICT Centre at USP (Buildings and Facilities)

| Department   | Facility Name                 | Remarks                           |
|--------------|-------------