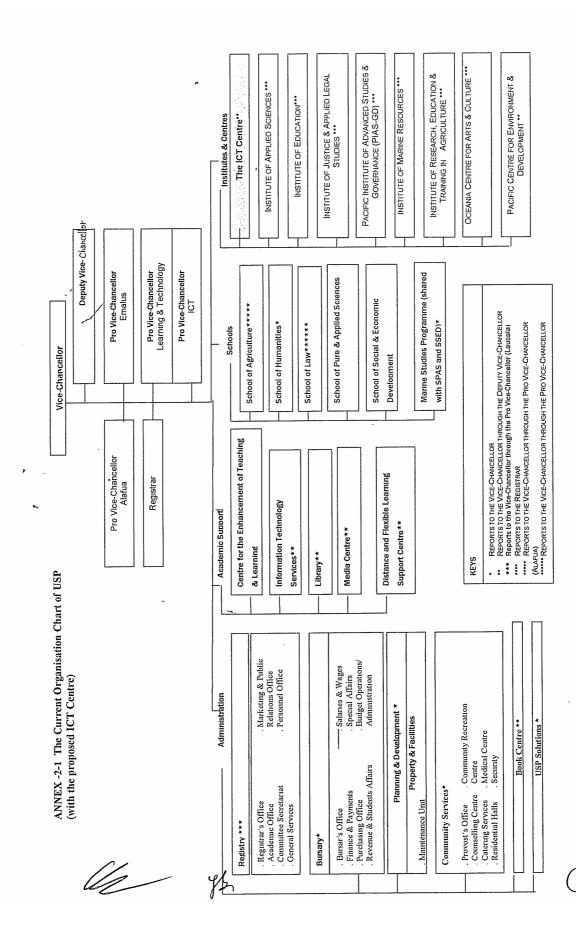

nderstood that separate official request on technical cooperation should be submitted through the Embassy of Japan and/or the JICA Fiji Office

## 7-10. Project plans at the ICT Centre financed by any other donors

The Team requested USP to provide ICT related activities and plans financed by any other donors to enhance collaboration and to avoid duplication USP has agreed to keep the Team fully informed on ICT related activities and plans by the end of February 2005

- Annex-1: Location map of the Project
- Annex-2: Organization chart of USP/Project Development/the ICT Centre
- Annex-3. Major items requested by the Government of Fiji
- Annex-4. The Japan's Grant Aid Scheme
- Annex-5: Necessary undertakings to be taken by each government
  - Annex-6. Criteria for items selection

M

YL







DVC-Deputy Vice Chancellor, PVC-Pro Vice Chancellor, DPD- Director Planning & Development, RC - Research Committee, HOS - Head of School, SPAS - School of Pure and Applied Sciences, PA - Performing Arts, GIS - Geographical Information Systems and DPPF - Director Physical Planning and Facilities



VC-Vice Chancellor, DPD- Deputy Vice Chancellor, PVC-Pro Vice Chancellor, DPD- Director Planning & Development, MOE - Ministry of Education, HOS -Head of School, SPAS - School of Pure and Applied Sciences, HUM - Humanities, SPACS - South Pacific Computer Society.

02/

Annex – 3-1: Major items requested by the Government of Fiji for the ICT Centre at USP (Buildings and Facilities)

| Department   | Facility Name                 | Remarks                           |
|--------------|-----------