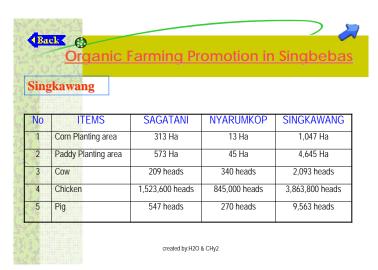

#### 1) Agricultural Development in Singbebas Area

- The agricultural development policies in West Kalimantan are food security, agro business and improvement of farmers' welfare, following the national development plan.
- Each local government promote specific commodity, such as orange in Sambas and maize in Kab. Bengkayang, together with paddy production as a basic food.
- The partnership between private business sector and common farmers, such as chicken producers and maize producers, and orange traders and producers.
- To tackle slash-and-burn farming in the area, the local government got idea to introduce compost to improve land productivity in developed farms.
- The marketing research has not made by the government yet, although the project aims organic food production, export of orange, and processing of orange and pineapple.
- The standard and regulation on organic products should be established soon in Indonesia.
- As the private sector plays key role and the local government has limitation in human and monetary resources, the government should concentrate to technical support to farmers.
- The principal points relating to the project are sustainable production technique and quality improvement for orange, and increase of production and improvement of drying method for maize.

#### 2) Maize Production and Marketing

- Maize is mainly produced in Bengkayang, especially Kec. Sanggau Ledo. <u>The short-run target is to fulfill the chicken producers' demand in Kota Singkawang.</u>
- In the maize production center, the hybrid maize is planted 2 3 times a year and its yield is more than 4 ton/ha. In other areas, local maize is planted in non-tillage method.
- After harvest of maize, farmers' groups or village collecting traders make shelling, drying and packing. The necessary equipments are continuously supplied to them by local government.
- After treatment in village, the chicken producers in Singkawang buy maize, and they sell chicken dung to farmers for manure. The bargaining power of farmers is weak.
- The moisture content of maize is sometimes higher than the standard at 14 %, because of insufficient post-harvest facilities. Mechanical or simple drying facilities for maize are necessary.

#### 3) Orange Production and Marketing

- Orange production has been rapidly expanding in Kab. Sambas especially Kec. Tebas since 1999. The target area is 10,000 ha, and more than 8,000 ha is developed.
- Sambas government provides orange seedlings to farmers, and makes technical guidance to harvest 4 5 times a year aiming at stabilization of prices.
- Village collecting traders sort orange fruits in 4 grades in size by using simple wooden tools, and pays to farmers in cash. Buyers from Pontianak buy orange at their offered prices.
- There are 2 large-scale orange traders in Kec. Tebas and they make contract farming with local farmers in 1,000 ha. The traders have cold storage and refrigerator cars to export orange to Jakarta. In addition, there are many storage facilities for orange around Sintete port.
- The harvest area is still 30 % of orange fields, and full production will comes in a few years. As orange price could come down, the government should support farmers for large-size orange production. To export to foreign countries, the quality in taste, appearance and damage should be improved more. The role of Citrus Center in Kec. Tebas is very important from the viewpoint.