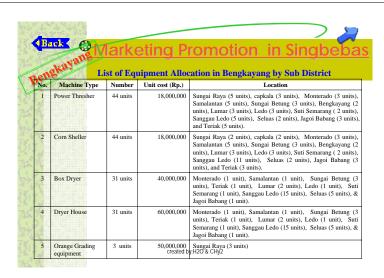

could be an option, where target commodity and area are to be narrowed down taking various factors into consideration. On the other hand, the said kind of grass-root level improvement needs to be strengthened as a Bottom-Up Approach.









































# Marketing Promotion The purposed is to get new market target and stabilize for products and crops which are developed. The main activities of Marketing promotion are:

The main activities of Marketing promotion are: to construct Integrated Agribusiness Terminal and sub terminal (in Pontianak & Singbebas area), improvement in distrubution facility (sea port), and provision of some post harvest facilities in Singbebas area (most of it is agricultural machinery and processing equipments).

created by:H2O & CHy2























|    | 添付資料5 収象