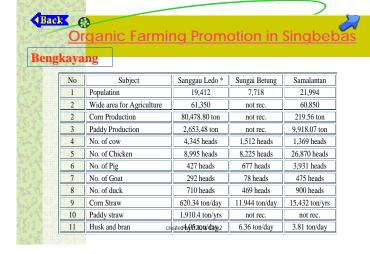

#### 2) Maize Production and Marketing

- Maize is mainly produced in Bengkayang, especially Kec. Sanggau Ledo. <u>The short-run target is to fulfill the chicken producers' demand in Kota Singkawang.</u>
- In the maize production center, the hybrid maize is planted 2 3 times a year and its yield is more than 4 ton/ha. In other areas, local maize is planted in non-tillage method.
- After harvest of maize, farmers' groups or village collecting traders make shelling, drying and packing. The necessary equipments are continuously supplied to them by local government.
- After treatment in village, the chicken producers in Singkawang buy maize, and they sell chicken dung to farmers for manure. The bargaining power of farmers is weak.
- The moisture content of maize is sometimes higher than the standard at 14 %, because of insufficient post-harvest facilities. Mechanical or simple drying facilities for maize are necessary.