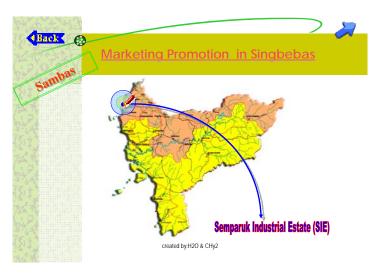

# Marketing Promotion The purposed is to get new market target and stabilize for products and crops which are developed. The main activities of Marketing promotion are:

The main activities of Marketing promotion are: to construct Integrated Agribusiness Terminal and sub terminal (in Pontianak & Singbebas area), improvement in distrubution facility (sea port), and provision of some post harvest facilities in Singbebas area (most of it is agricultural machinery and processing equipments).