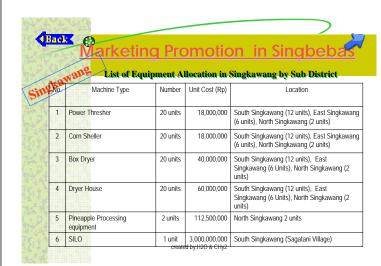

ect could be an option, where target commodity and area are to be narrowed down taking various factors into consideration. On the other hand, the said kind of grass-root level improvement needs to be strengthened as a Bottom-Up Approach.









































# Marketing Promotion The purposed is to get new market target and stabilize for products and crops which are developed. The main activities of Marketing promotion are:

The main activities of Marketing promotion are: to construct Integrated Agribusiness Terminal and sub terminal (in Pontianak & Singbebas area), improvement in distrubution facility (sea port), and provision of some post harvest facilities in Singbebas area (most of it is agricultural machinery and processing equipments).

created by:H2O & CHy2























|    | 添付資料5 収象