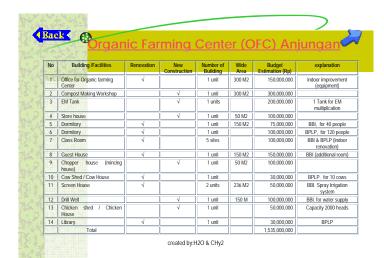

## (3-2) Organic framing center

- 1. The requested small equipment does not much the Japanese grant aid.
- 2. The scheme for the activities is not fully beneficial to farmers, which are targeted as main stakeholders in

the proposal.