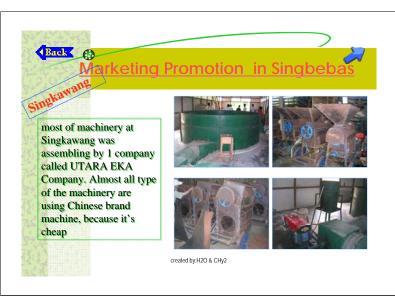

t could be an option, where target commodity and area are to be narrowed down taking various factors into consideration. On the other hand, the said kind of grass-root level improvement needs to be strengthened as a Bottom-Up Approach.









































# Marketing Promotion The purposed is to get new market target and stabilize for products and crops which are developed. The main activities of Marketing promotion are:

The main activities of Marketing promotion are: to construct Integrated Agribusiness Terminal and sub terminal (in Pontianak & Singbebas area), improvement in distrubution facility (sea port), and provision of some post harvest facilities in Singbebas area (most of it is agricultural machinery and processing equipments).

created by:H2O & CHy2























|    | 添付資料5 収象