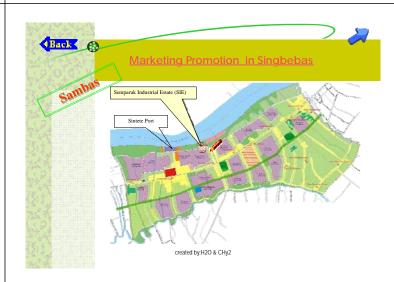

# Marketing Promotion The purposed is to get new market target and stabilize for products and crops which are developed. The main activities of Marketing promotion are:

The main activities of Marketing promotion are: to construct Integrated Agribusiness Terminal and sub terminal (in Pontianak & Singbebas area), improvement in distrubution facility (sea port), and provision of some post harvest facilities in Singbebas area (most of it is agricultural machinery and processing equipments).