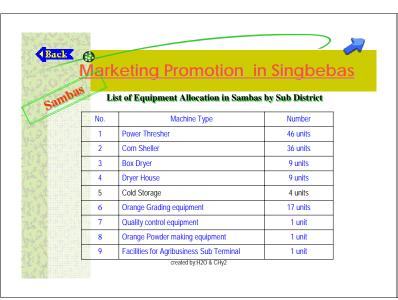

# Marketing Promotion The purposed is to get new market target and stabilize for products and crops which are developed. The main activities of Marketing promotion are:

The main activities of Marketing promotion are: to construct Integrated Agribusiness Terminal and sub terminal (in Pontianak & Singbebas area), improvement in distrubution facility (sea port), and provision of some post harvest facilities in Singbebas area (most of it is agricultural machinery and processing equipments).