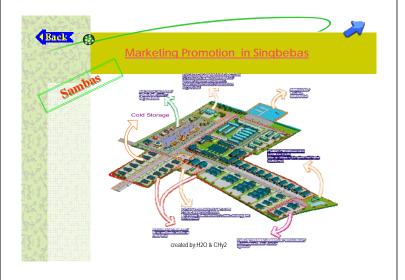

# Marketing Promotion The purposed is to get new market target and stabilize for products and crops which are developed. The main activities of Marketing promotion are:

The main activities of Marketing promotion are: to construct Integrated Agribusiness Terminal and sub terminal (in Pontianak & Singbebas area), improvement in distrubution facility (sea port), and provision of some post harvest facilities in Singbebas area (most of it is agricultural machinery and processing equipments).