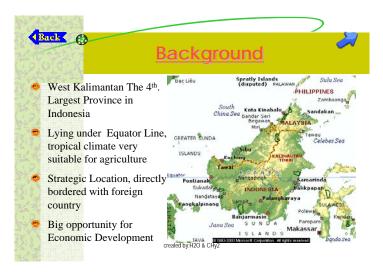

#### (1) Agriculture in West Kalimantan

- 1. Increase of production depends on expansion of cultivated acreage rather than increase of yield productivity.
- 2. The work force in a family tends to be insufficient to cultivate all one's own land.
- 3. Maize cultivation demands herbicides and fertilizers (mainly urea) alone. Insects and fungus damages have not been serious in fields. Chicken dung is often used instead of high-price potassium fertilizers. Therefore, maize in West Kalimantan is almost organically grown.
- 4. Orange cultivation requires herbicides, fertilizers (mainly urea), and insecticides during rain season.
- 5. Rice is mainly self-consumed, and application of chemical substances in rice fields is small enough to regard it as an organic product.
- 6. Herbicide application enables direct-seedlings of maize and rice with large scale, though it causes soil compactation.
- 7. Few equipment, such as a portable spryer, is used in cropping.