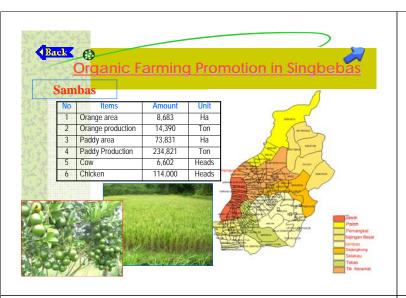

#### 3) Orange Production and Marketing

- Orange production has been rapidly expanding in Kab. Sambas especially Kec. Tebas since 1999. The target area is 10,000 ha, and more than 8,000 ha is developed.
- Sambas government provides orange seedlings to farmers, and makes technical guidance to harvest 4 5 times a year aiming at stabilization of prices.
- Village collecting traders sort orange fruits in 4 grades in size by using simple wooden tools, and pays to farmers in cash. Buyers from Pontianak buy orange at their offered prices.
- There are 2 large-scale orange traders in Kec. Tebas and they make contract farming with local farmers in 1,000 ha. The traders have cold storage and refrigerator cars to export orange to Jakarta. In addition, there are many storage facilities for orange around Sintete port.
- The harvest area is still 30 % of orange fields, and full production will comes in a few years. As orange price could come down, the government should support farmers for large-size orange production. To export to foreign countries, the quality in taste, appearance and damage should be improved more. The role of Citrus Center in Kec. Tebas is very important from the viewpoint.