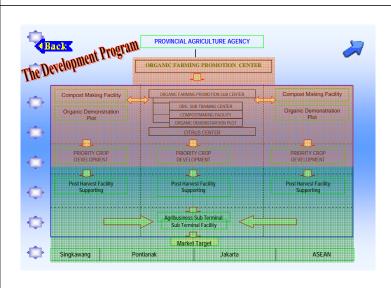

# Marketing Promotion The purposed is to get new market target and stabilize for products and crops which are developed. The main activities of Marketing promotion are:

The main activities of Marketing promotion are: to construct Integrated Agribusiness Terminal and sub terminal (in Pontianak & Singbebas area), improvement in distrubution facility (sea port), and provision of some post harvest facilities in Singbebas area (most of it is agricultural machinery and processing equipments).