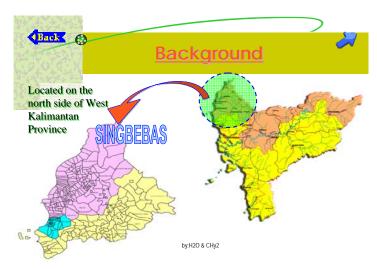

be improvement of farmers' income. We understand the majority of farmers are needy people, who can't afford to make or buy even very primitive, cheap equipment for maintaining the quality; do not have transportation means for carrying their product to dryers, graders or market; have difficulty in access to market price information. Many of them may be just waiting for traders to come, selling their products at traders' price.

# Pilot Project and Bottom-Up Approach

For more effective implementation of the Singbebas Project, some type of Pilot Project could be an option, where target commodity and area are to be narrowed down taking various factors into consideration. On the other hand, the said kind of grass-root level improvement needs to be strengthened as a Bottom-Up Approach.









































# Marketing Promotion The purposed is to get new market target and stabilize for products and crops which are developed. The main activities of Marketing promotion are:

The main activities of Marketing promotion are: to construct Integrated Agribusiness Terminal and sub terminal (in Pontianak & Singbebas area), improvement in distrubution facility (sea port), and provision of some post harvest facilities in Singbebas area (most of it is agricultural machinery and processing equipments).

created by:H2O & CHy2























|    | 添付資料5 収象