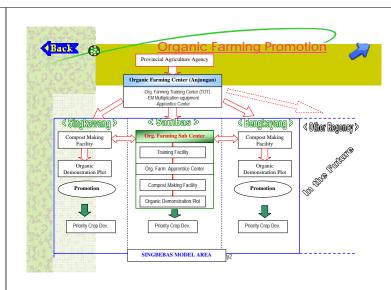

ovement of farmers' income. We understand the majority of farmers are needy people, who can't afford to make or buy even very primitive, cheap equipment for maintaining the quality; do not have transportation means for carrying their product to dryers, graders or market; have difficulty in access to market price information. Many of them may be just waiting for traders to come, selling their products at traders' price.

# Pilot Project and Bottom-Up Approach

For more effective implementation of the Singbebas Project, some type of Pilot Project could be an option, where target commodity and area are to be narrowed down taking various factors into consideration. On the other hand, the said kind of grass-root level improvement needs to be strengthened as a Bottom-Up Approach.









































# Marketing Promotion The purposed is to get new market target and stabilize for products and crops which are developed. The main activities of Marketing promotion are:

The main activities of Marketing promotion are: to construct Integrated Agribusiness Terminal and sub terminal (in Pontianak & Singbebas area), improvement in distrubution facility (sea port), and provision of some post harvest facilities in Singbebas area (most of it is agricultural machinery and processing equipments).

created by:H2O & CHy2























|    | 添付資料5 収象