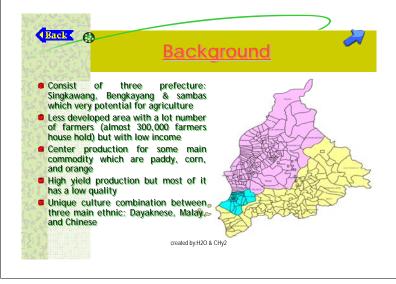

#### 1) Agricultural Development in Singbebas Area

- The agricultural development policies in West Kalimantan are food security, agro business and improvement of farmers' welfare, following the national development plan.
- Each local government promote specific commodity, such as orange in Sambas and maize in Kab. Bengkayang, together with paddy production as a basic food.
- The partnership between private business sector and common farmers, such as chicken producers and maize producers, and orange traders and producers.
- To tackle slash-and-burn farming in the area, the local government got idea to introduce compost to improve land productivity in developed farms.
- The marketing research has not made by the government yet, although the project aims organic food production, export of orange, and processing of orange and pineapple.
- The standard and regulation on organic products should be established soon in Indonesia.
- As the private sector plays key role and the local government has limitation in human and monetary resources, the government should concentrate to technical support to farmers.
- The principal points relating to the project are sustainable production technique and quality improvement for orange, and increase of production and improvement of drying method for maize.

#### 2) Maize Production and Marketing

- Maize is mainly produced in Bengkayang, especially Kec. Sanggau Ledo. <u>The short-run target is to fulfill the chicken producers' demand in Kota Singkawang.</u>
- In the maize production center, the hybrid maize is planted 2 3 times a year and its yield is more than 4 ton/ha. In other areas, local maize is planted in non-tillage method.
- After harvest of maize, farmers' groups or village collecting traders make shelling, drying and packing. The necessary equipments are continuously supplied to them by local government.
- After treatment in village, the chicken producers in Singkawang buy maize, and they sell chicken dung to farmers for manure. The bargaining power of farmers is weak.
- The moisture content of maize is sometimes higher than the standard at 14 %, because of insufficient post-harvest facilities. Mechanical or simple drying facilities for maize are necessary.

#### 3) Orange Production and Marketing

- Orange production has been rapidly expanding in Kab. Sambas especially Kec. Tebas since 1999. The target area is 10,000 ha, and more than 8,000 ha is developed.
- Sambas government provides orange seedlings to farmers, and makes technical guidance to harvest 4 5 times a year aiming at stabilization of prices.
- Village collecting traders sort orange fruits in 4 grades in size by using simple wooden tools, and pays to farmers in cash. Buyers from Pontianak buy orange at their offered prices.
- There are 2 large-scale orange traders in Kec. Tebas and they make contract farming with local farmers in 1,000 ha. The traders have cold storage and refrigerator cars to export orange to Jakarta. In addition, there are many storage facilities for orange around Sintete port.
- The harvest area is still 30 % of orange fields, and full production will comes in a few years. As orange price could come down, the government should support farmers for large-size orange production. To export to foreign countries, the quality in taste, appearance and damage should be improved more. The role of Citrus Center in Kec. Tebas is very important from the viewpoint.