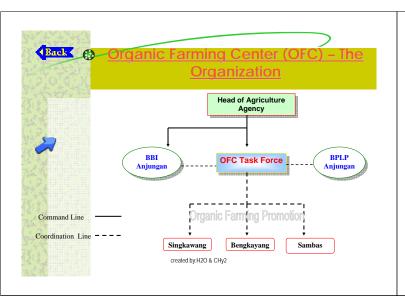

farmers' income. We understand the majority of farmers are needy people, who can't afford to make or buy even very primitive, cheap equipment for maintaining the quality; do not have transportation means for carrying their product to dryers, graders or market; have difficulty in access to market price information. Many of them may be just waiting for traders to come, selling their products at traders' price.

# Pilot Project and Bottom-Up Approach

For more effective implementation of the Singbebas Project, some type of Pilot Project could be an option, where target commodity and area are to be narrowed down taking various factors into consideration. On the other hand, the said kind of grass-root level improvement needs to be strengthened as a Bottom-Up Approach.









































# Marketing Promotion The purposed is to get new market target and stabilize for products and crops which are developed. The main activities of Marketing promotion are:

The main activities of Marketing promotion are: to construct Integrated Agribusiness Terminal and sub terminal (in Pontianak & Singbebas area), improvement in distrubution facility (sea port), and provision of some post harvest facilities in Singbebas area (most of it is agricultural machinery and processing equipments).

created by:H2O & CHy2























|    | 添付資料5 収象