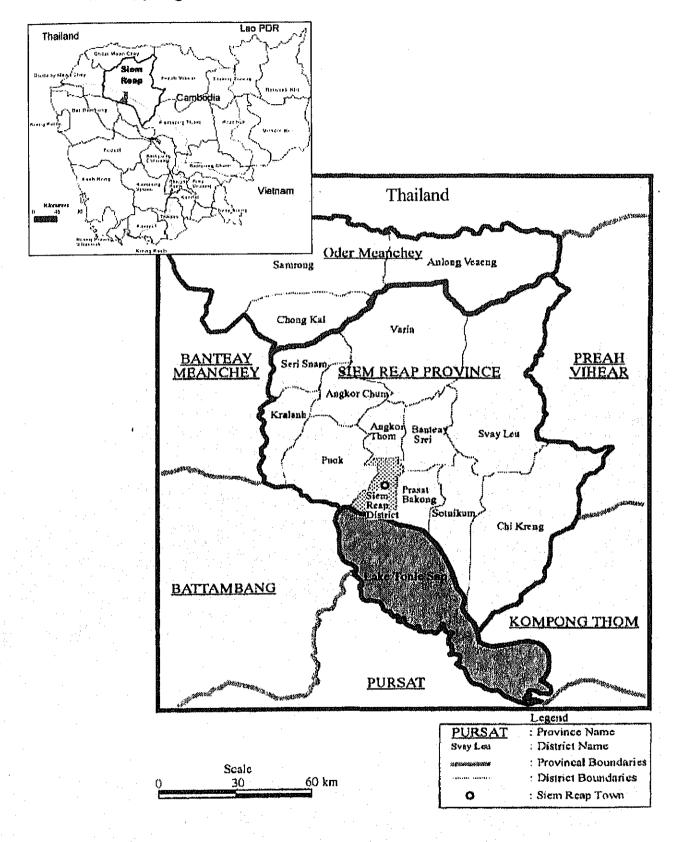

#### នីតាំខខេត្ត និទស្រុកសៀមរាប

#### ១.២ តំបន់សិក្សា

តំបន់សិក្សាគ្របដណ្តប់ស្រុកស្យេមរាប ដោយយកចិត្តទុកដាក់លើតំបន់ក្រុង និងពង្រីកទៅកាន់តំបន់ពាក់ព័ន្ធផ្សេង ឡេតនៃស្រុកស្យេមរាបដោយមានគោលដៅសិក្សាសេដ្ឋកិច្ចមូលដ្ឋាន។