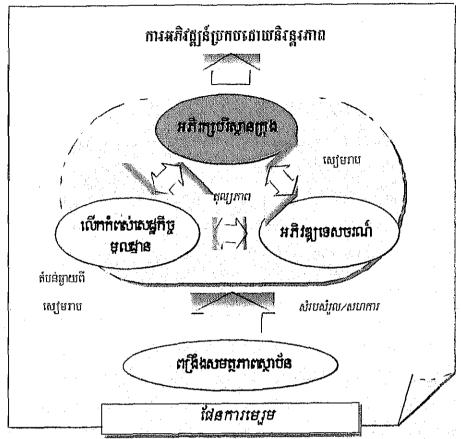

#### od od ឆ្នៃ ផ្ដែរ បារម្ភាំ អង្គរ ឆ្នាំ ២០ ២០

ការបង្កើតឱ្យមានចក្ខុវិស័យមួយគឺជាការចាំបាច់ ដើម្បីលើកទឹកចិត្តគ្រប់ភាគីទាំងអស់ឱ្យគិតពិចារណា និងធ្វើការងាររូម គ្នាយូរអង្វែង ។

ចក្ខុវិស័យមួយសំរាប់ក្រុងស្យេមរាប/អង្គរនៅឆ្នាំ២០២០ គឺជា :

"ក្រុងទេសចរណ៍ដ៏ល្អ និងមានតែមួយគត់ដោយផ្អែកលើ ប្រវត្តិសាស្ត្រ សិល្បៈ វប្បធម៌ និងលក្ខណៈខ្មែរ"។ ដោយឈរលើទស្សនៈនេះ ក្រុងស្យេមរាប/អង្គរនឹងត្រូវមានលក្ខណសម្បត្តិ ដូចតទៅ :

#### ៣.៤ យុទ្ធសាស្ត្រ

រហូតដល់ឆ្នាំ២០២០ យើងស្នើឡើងនូវយុទ្ធសាស្ត្រ៦។ យុទ្ធសាស្ត្រទី១ និងទី២គឺជាចលករជំរុញសេដ្ឋកិច្ចស្រុកស្យេមរាប។ យុទ្ធសាស្ត្រទី៣ និងទី៤ត្រូវបានស្នើឡើង ដើម្បីរៀបចំមូលដ្ឋានគ្រឹះមួយសំរាប់ការអភិវឌ្ឍន៍ស្យេមរាបប្រកបដោយនិរន្តរភាព។ ដើម្បីធ្វើឱ្យយុទ្ធសាស្ត្រទាំងនេះមានប្រសិទ្ធភាពដូចនេះ ស្យេមរាបត្រូវពង្រឹងហេដ្ឋារចនាសម្ព័ន្ធរូបវ័ន្ត និងស្ថាប័នតាមរយៈ យុទ្ធសាស្ត្រទី៥ និងទី៦។