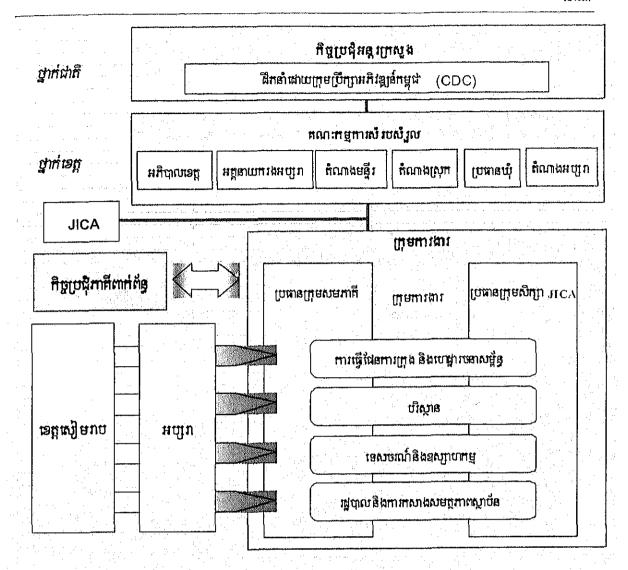

#### ១.៣ ដំណើរការនៃការសិក្សា

**ក្របទ័ណ្ឌពេលវេលានៃការសិក្សា :** ក្រុមសិក្សាធ្វើការសិក្សានៅក្នុងអំឡុងពេលពីខែវិច្ចិកា ឆ្នាំ២០០៤ ដល់ខែមីនា ឆ្នាំ២០០៦ ។

**រចនាសម្ព័ទ្ធស្ថាប័ន**ៈ ខេត្តស្យើមរាប និងអាជ្ញាធរអប្បរាគីជាទីភ្នាក់ងារសមភាគីជាមួយក្រុមសិក្សារបស់ JICA ។ មន្ត្រីសមភាគីចំនួន១៣នាក់ពីខេត្តស្យើមរាប និងអាជ្ញាធរអប្សរា**ត្រូវជ្រើ**សឱ្យចូលរួមសហការការងារជាមួយសមាជិកក្រុម សិក្សា JICA ។

**យន្តការសំរបស់រួលសំរាប់ការសិក្សា :** កិច្ចប្រជុំអន្តរក្រសួងថ្នាក់ជាតិត្រូវបានរៀបចំឡើង ដើម្បីចែករំលែកព័ត៌មាននិង សំរាប់ពង្រឹងការងារសំរបស់រូលរវាងក្រសួងពាក់ព័ន្ធ។ គណៈកម្មការដឹកនាំការសិក្សានៅថ្នាក់ខេត្តត្រូវបានបង្កើតឡើង ដើម្បី ពិគ្រោះយោបល់ជាមួយក្រុមសិក្សា ដើម្បីធានាឱ្យមានភាពរលូនក្នុងការអនុវត្ថន៍ការសិក្សា និងប្រើប្រាស់លទ្ធផលនៃការសិក្សា ឱ្យមានប្រសិទ្ធភាពខ្ពស់ ។