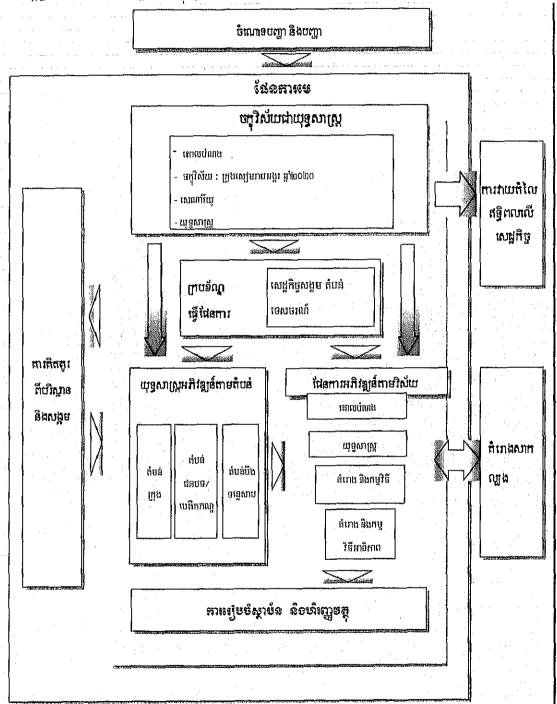

#### ១.៤ រចនាសម្ព័ន្ធរបាយការណ៍ចុខក្រោយ

របាយការណ៍ចុងក្រោយនេះមាន ៣ ភាគ ដែលមានខ្លឹមសារដូចខាងក្រោម។

ភាគទី ១ : សេចក្តីសង្ខេបសម្រាំង

ភាគទី ២ : របាយការណ៍គោល

ភាគទី ៣: របាយការណ៍តាមវិស័យ