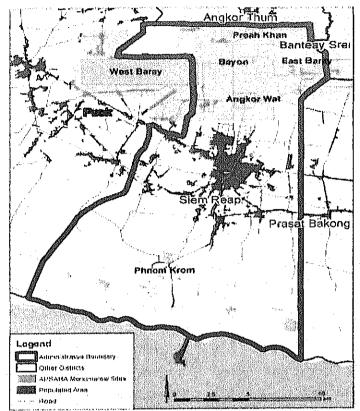

#### ១.២ តំបន់សិក្សា

តំបន់សិក្សាគ្របដណ្តប់ស្រុកស្យេមរាប ដោយយកចិត្តទុកដាក់លើតំបន់ក្រុង និងពង្រីកទៅកាន់តំបន់ពាក់ព័ន្ធផ្សេង ឡេតនៃស្រុកស្យេមរាបដោយមានគោលដៅសិក្សាសេដ្ឋកិច្ចមូលដ្ឋាន។