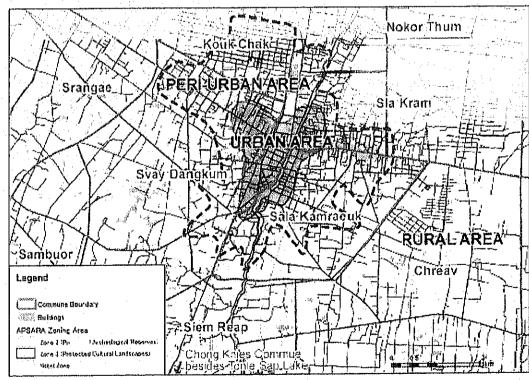

#### ១.២ តំបន់សិក្សា

តំបន់សិក្សាគ្របដណ្តប់ស្រុកស្យេមរាប ដោយយកចិត្តទុកដាក់លើតំបន់ក្រុង និងពង្រីកទៅកាន់តំបន់ពាក់ព័ន្ធផ្សេង ឡេតនៃស្រុកស្យេមរាបដោយមានគោលដៅសិក្សាសេដ្ឋកិច្ចមូលដ្ឋាន។