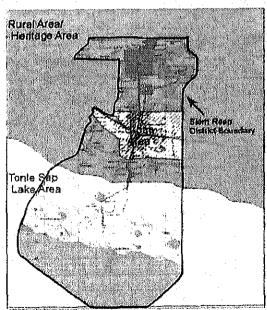

#### ទសុនេះ លើការបែងចែកតំបន់

ស្មេមរាបត្រូវបែងចែកជាប៊ីតំបន់ ដូចខាងក្រោម :

- 👁 តំបន់ក្រុង
- តំបន់ជនបទ/បេតិកភណ្ឌ
- 🏿 តំបន់ទន្លេសាប

តំបន់ក្រុងគឺជាតំបន់ទាំងឡាយណាដែលនឹងត្រូវអភិវឌ្ឍឱ្យទៅជាតំបន់ក្រុងនៅត្រឹមឆ្នាំ២០២០ ។ គោលគំនិតអភិវឌ្ឍន៍ សំរាប់តំបន់នីមួយ ១មានបង្ហាញដូចខាងក្រោម :

រូបទី 🤊 : ការបែងចែកតំបន់សៀមរាប