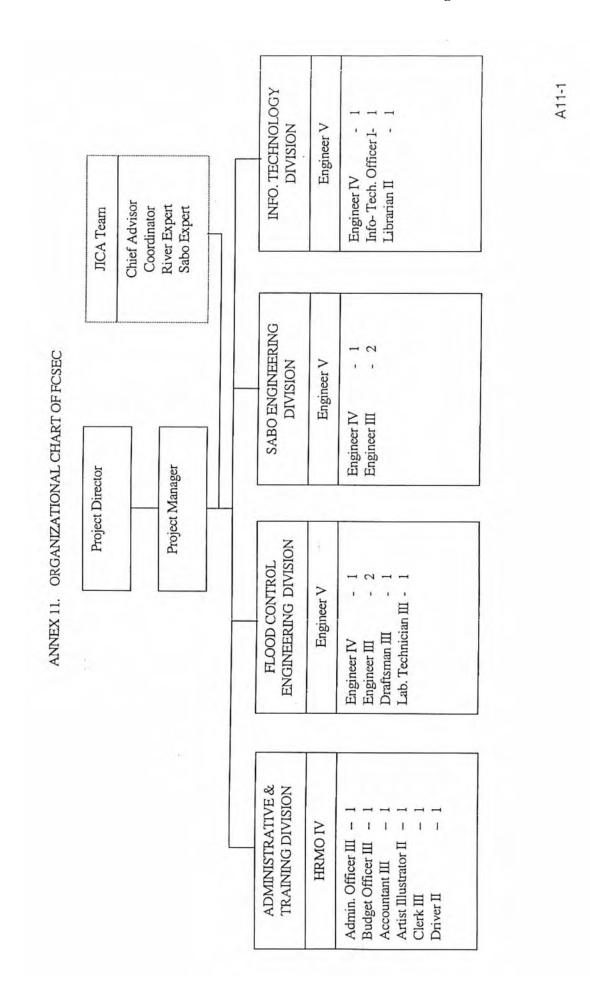

|
|      | 15 Dec 2004<br>PM       |     | Preparation of draft Minutes of Meeting                                                                                                         |
|      | 16 Dec 2004<br>AM       | Thu | Signing of the Minutes of Meeting                                                                                                               |
|      | 16 Dec 2004<br>PM       |     | Report to JICA Office<br>Mr. Shozo Matsuura<br>Resident Representative<br>Mr. Hirohiko Takata<br>Dep. Resident Representative                   |
|      | 16 Dec 2004<br>PM       |     | Report to Embassy of Japan<br>Mr. Mori/ Minister Ishii                                                                                          |



-89-



Annex11 Organization Chart of FCSEC