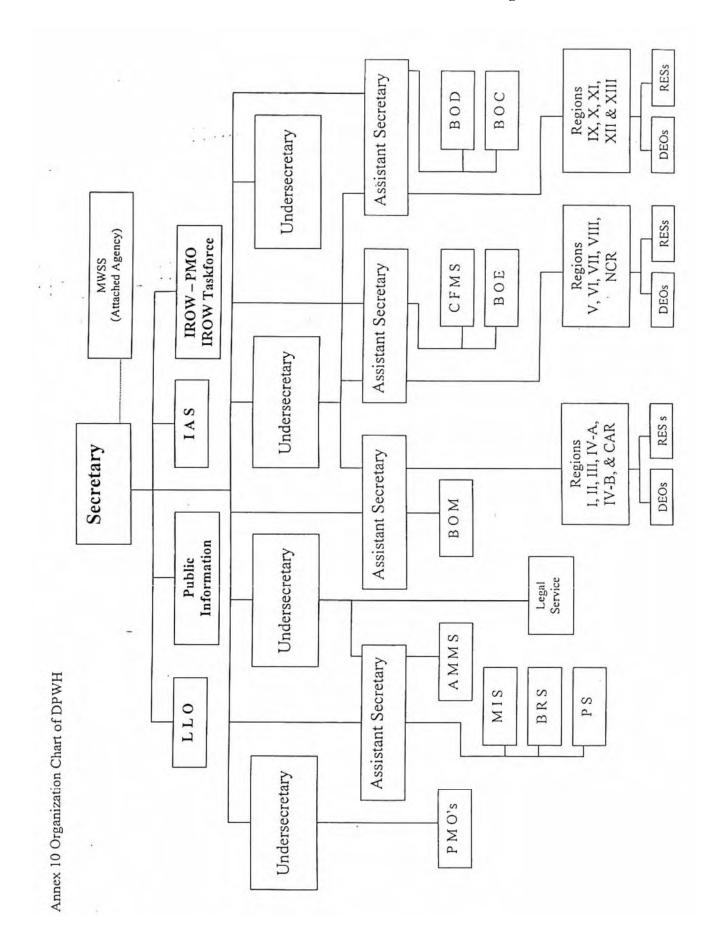

|
|      | 15 Dec 2004<br>PM       |     | Preparation of draft Minutes of Meeting                                                                                                         |
|      | 16 Dec 2004<br>AM       | Thu | Signing of the Minutes of Meeting                                                                                                               |
|      | 16 Dec 2004<br>PM       |     | Report to JICA Office<br>Mr. Shozo Matsuura<br>Resident Representative<br>Mr. Hirohiko Takata<br>Dep. Resident Representative                   |
|      | 16 Dec 2004<br>PM       |     | Report to Embassy of Japan<br>Mr. Mori/ Minister Ishii                                                                                          |



-89-



Annex11 Organization Chart of FCSEC