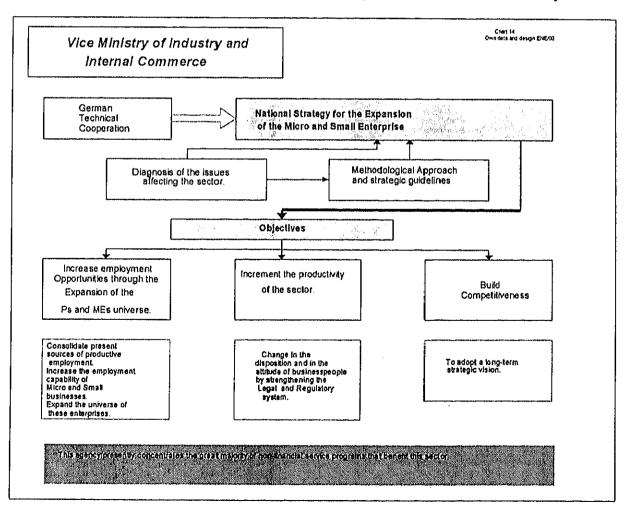

of two million one hundred and ninety thousand US dollars. The distribution of these funds will respond to work schedules and progress in technical assistance, auditing, studies, equipment supply, infrastructure, credit funds, and communal education and development.

# 4.1.6.2 Vice Ministry of Industry and Commerce.

The Vice Ministry of Industry and Interior Commerce has a direct relation with non-public institutions identified with the Microbusiness sector. Such institutions are COBOLCA (Bolivian Committee on Coffee), SAT (Technical Assistance Service), and INBOPIA (Bolivian Institute of Small Industry and Handicrafts). Programs with foreign aid such as PROFOM (Small Industry and Handicrafts promotion Project), and PROM MI (Micro Industry Support Program), also work with the Ministry.



The Government's initiative to design a strategy of expansion for Ps and MEs, aims to eliminate, gradually, the adverse effects of the absence of said strategy, an absence that, today, is the main source of stagnation for this sector.

# Bolivian Institute of Small Industry and Handicrafts

Founded on the 28 of August 1974, this institute is a non-public institution in charge of assisting the sector by executing the tasks of promotion, advancement, technical assistance, credit advising, and conservation of the artistic and cultural patrimony.

Chart 15 shows the operative framework of this Institute, as well as the scope of its plans for the coming years.



# **Technical Assistance Service (SAT)**

SAT is an institution that provides non-financial services to the private sector, particu