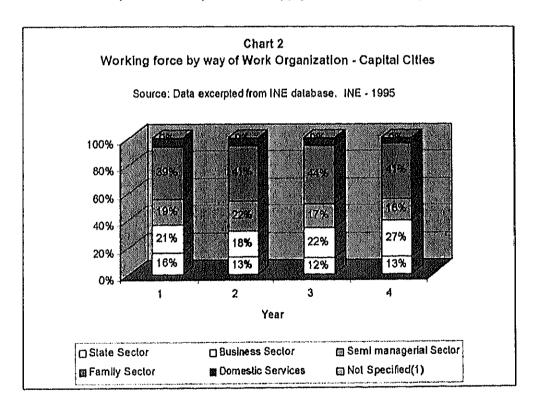

As depicted in the next chart, in the specific case of capital cities, we can see that the Ms and PEs (in the family sector only) generate 41% of jobs.

Chart 2 expounds the trend along the years 1992 (1), 1995 (2), 1996 (3) y 1997 (4). In spite of the Managerial Sector's added contribution to job creation, the family organizations of the inner cities prevail in the job creation section. The available figures show how important micro businesses are for job creation. In the last decade, micro businesses generated 90 out of every 100 new jobs.