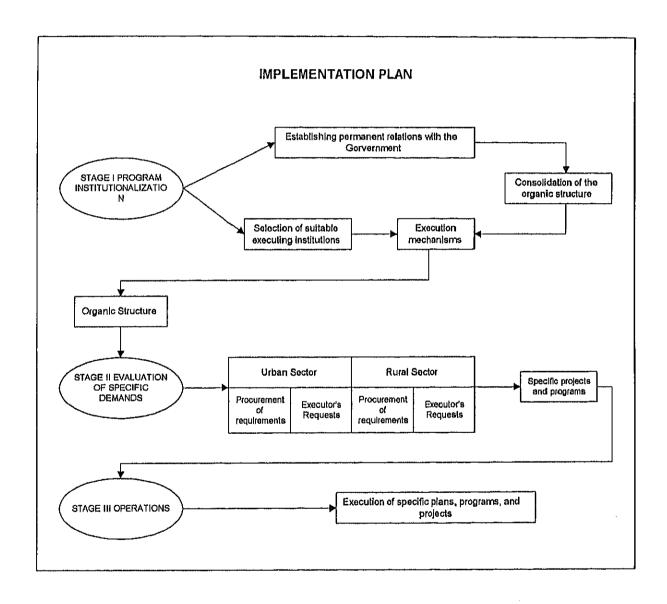

|
|                                              | 3. Su            | pport to local commercialization and portation.                                                                    |

We believe that the implementation of the Program, following the foregoing recommendations, will demand a long-term commitment from the government of Japan to achieve its purpose of gaining competitiveness for the Ms and PEs in our country.

#### 2. Plan of Action.

The proposed plan of action contemplates three stages, from an institutionalization stage for the Program to the stage of execution and evaluation. The likely stages are the following:

- 1. Institutionalization of the Program
- 2. Evaluation and identification of specific demands.
- 3. Operations.

The graph below depicts the three stages:



## 2.1. First Stage – Institutionalization of the Program

The general objective of this stage is:

To establish a cooperation agreement with the Bolivian Government to carry out the program of support to increment of competitiveness of Ms and PEs.

The main activities to perform in this stage are:

### Establishing relations with the Bolivian Government.

- Presenting the Program to the Bolivian Government.
- Negotiating the signing of the agreement.
- Signing the agreement.

### Selecting Executing Institutions.

- Determining who will be the main counterpart on the side of the Bolivian Government for the execution of the program; (we suggest the Vice Ministry of Micro businesses.
- Deciding in agreement with the main counterpart, who, between private and/or public institutions, will b