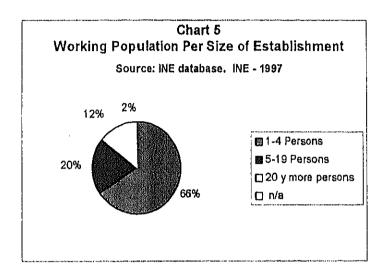

#### 1.4.4 Line of work and size of the establishment.

A National Institute of Statistics (INE) survey on employment for the year 1997 shows that 66% of the working population is in the Ms category of 1-4 individuals. A 20% is in the PE category of 5-19 workers, and only 12% of the total work in establishments defined as medium or large firms.