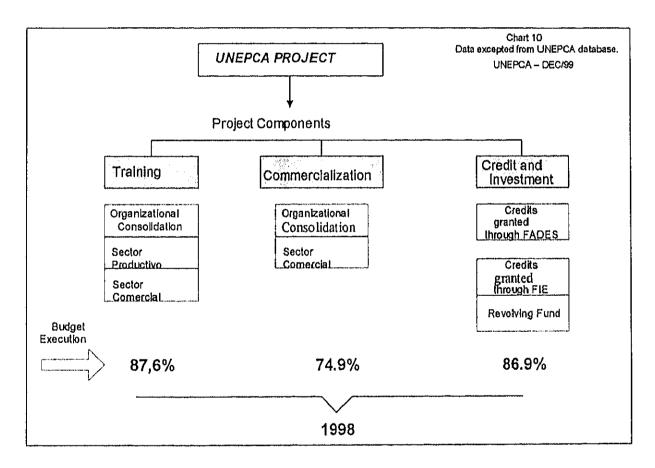

e Chart 9).



# 4.1.2 Ministry of Agriculture and Rural Development.

This State organization works to expand and foster economic growth in the rural sector. The main activities related to this work are farming, cattle raising, and the industrialization of by products.

### 4.2.11 Vice Ministry of Agriculture and Rural Development

This Vice Ministry is in charge of overseeing a number of programs that another agency executes, the Farmers Developing Fund (FD). The programs are:

# Camelidae Raisers Development Project- UNEPCA

#### **Present Status**

This program seeks to foster and expand camelidae raising and the industrialization of by products such as meat, fiber and skin. The program seeks to aid small farmers of the Bolivian Altiplano.

The chart below shows the project's design.



This program counts with a three-year plan for the years 2000 – 2002, which involves all the actions and goals set in the project for the next three years. Chart11 depicts a summary of this plan.

Translator's note: South American ruminants such as the Liama, Alpaca and Vicuña.



#### **PROSAT Program**

The "Services of Technical Assistance for Small Producers in Rural Areas", counts with financing from International Fund for Agricultural Development (FIDA), and from the Farming Development Fund (FDC), that services rural areas capacitating production groups through technical training.



# 4.1.2.1 Vice ministry of Alternative Development.

This Vice Ministry is in charge of the implementation of specific agricultural programs of product substitution and restructuring for the coca-grow