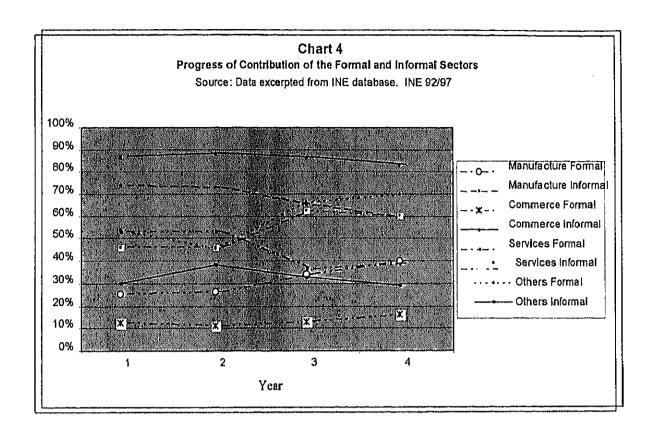

| ECONOMIC SECTOR         | 1992 | 1995 | 1998 | 1997 |
|-------------------------|------|------|------|------|
| Manufacture Formal      | 26%  | 27%  | 34%  | 41%  |
| Manufacture Informal    | 74%  | 73%  | 66%  | 59%  |
| Commmerce Formal        | 13%  | 12%  | 13%  | 17%  |
| Commerce Informal       | 87%  | 88%  | 87%  | 83%  |
| Services Formal         | 53%  | 54%  | 37%  | 39%  |
| Services Informal       | 47%  | 46%  | 63%  | 61%  |
| Other sections Formal   | 54%  | 46%  | 67%  | 70%  |
| Other sections Informal | 30%  | 39%  | 33%  | 30%  |

Source: INE database. INE - 1992 to 1997.

Ms and PEs, but especially micro businesses, are integer parts of what we know as the *informal* sector of the economy. An *informal* going concern is one not registered in the Chamber of Commerce and one that does not have a legal standing. The information depicted in the graphs above show that, in all areas of economic activity, the presence of informal businesses is very strong, with the sole exception of the informal ventures in the manufacture section, which show a downward trend.