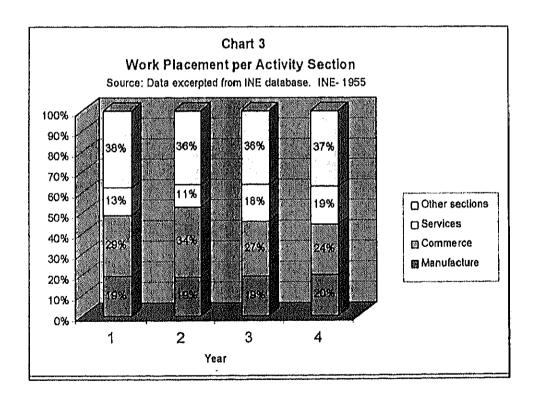

As depicted in the next chart, in the specific case of capital cities, we can see that the Ms and PEs (in the family sector only) generate 41% of jobs.

Chart 2 expounds the trend along the years 1992 (1), 1995 (2), 1996 (3) y 1997 (4). In spite of the Managerial Sector's added contribution to job creation, the family organizations of the inner cities prevail in the job creation section. The available figures show how important micro businesses are for job creation. In the last decade, micro businesses generated 90 out of every 100 new jobs.

#### 1.4.3. Main activity sections

Between the years 1992 and 1995, the increment of employing in the sector applied to commercial activities accounted for more than half of the total percentage growth of urban employment. Employment in the commercial section topped largely the contribution of industries, services, and other sections. Nevertheless, at the outset of the year 1996, a contraction in job placement of the commercial section and an increase in other sections namely in services. Still, the commercial section holds a relatively dominant position in relation to the total number of jobs generated in the last decade.

We estimate that this trend will remain constant in the following years, given the fact that the sluggish Bolivian economy does not have the capability to generate additional employment for new people entering the market each year.