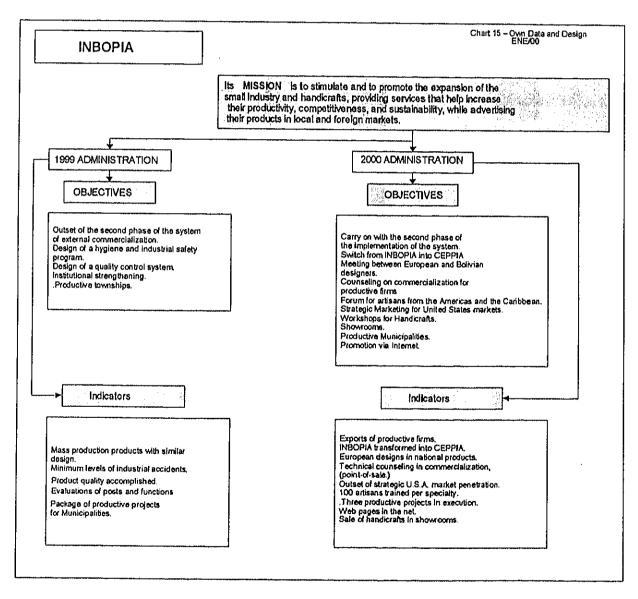

OFOM (Small Industry and Handicrafts promotion Project), and PROM MI (Micro Industry Support Program), also work with the Ministry.



The Government's initiative to design a strategy of expansion for Ps and MEs, aims to eliminate, gradually, the adverse effects of the absence of said strategy, an absence that, today, is the main source of stagnation for this sector.

# Bolivian Institute of Small Industry and Handicrafts

Founded on the 28 of August 1974, this institute is a non-public institution in charge of assisting the sector by executing the tasks of promotion, advancement, technical assistance, credit advising, and conservation of the artistic and cultural patrimony.

Chart 15 shows the operative framework of this Institute, as well as the scope of its plans for the coming years.



# **Technical Assistance Service (SAT)**

SAT is an institution that provides non-financial services to the private sector, particularly to the small and micro enterprises, and to productive artisanship. Its general purpose is to contribute to the growth of the private Manufacturing Industry, and to the expansion of host-country tourism.

Its specific objectives are:

- Improve managerial skills.
- Furnish businesses with new technologies.
- Increase the competitiveness of the sector.
- Raise the quality of employment.
- Strengthen business organizations and sector assistance.
- Contribute to the "formalization" (legitimization) of the operations in the sector.

The SAT activities will receive funds from the Inter American Development Bank (BID) during the next four terms.



# 4.1.6.3 V