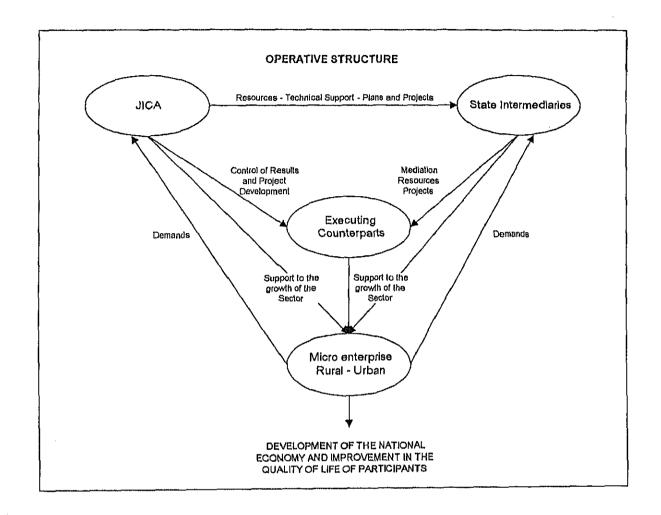

xecution from the Bolivian Counterpart.

- The Bolivian Government defines priorities in relation to preferred economic sectors that will receive services first.
- Priority of services in relation to geographic or territorial considerations.
- Established mechanisms of procedure.

### Requests.

In agreement with defined policies and priorities the Institutions in charge will receive requests that may support:

- The introduction of programs and/or projects in favor of Ms and PEs.
- Consolidation of programs and/or projects in favor of Ms and PEs.

### 2.3 Third Stage – Operations.

This stage corresponds to the execution of the program and it is related to the following points:

- Execution
- Presentation of reports on results
- Evaluation of impact and results
- Detection of new needs.



# 3. Operative Plan

The operative plan for the execution of the Program will be:

# GENERAL OBJECTIVE OF THE PROGRAM SUPPORT THE INCREMENT OF COMPETITIVENESS IN MICRO AND SMALL URBAN AND RURAL INDUSTRIAL ENTERPRISES

| Г                        |                                                                                                                                                                                                                                                                                                                                                                                                                                                                                       |