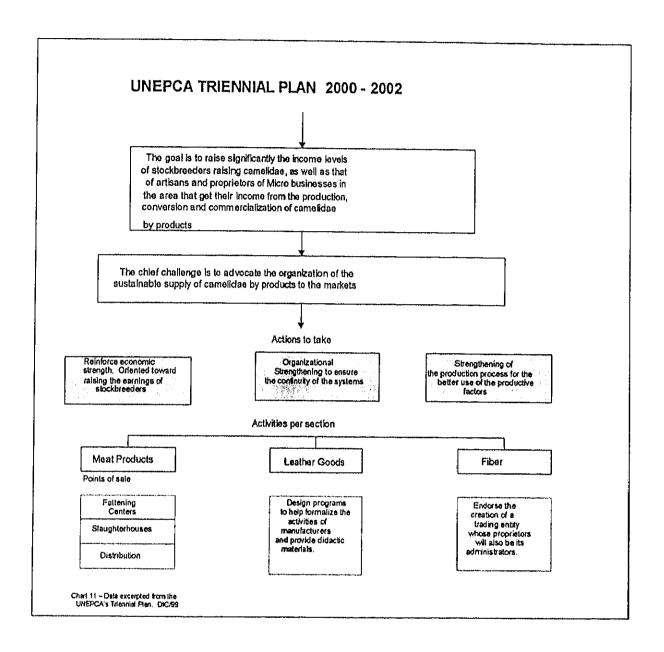

Vice Ministry of Agriculture and Rural Development

This Vice Ministry is in charge of overseeing a number of programs that another agency executes, the Farmers Developing Fund (FD). The programs are:

# Camelidae Raisers Development Project- UNEPCA

#### **Present Status**

This program seeks to foster and expand camelidae raising and the industrialization of by products such as meat, fiber and skin. The program seeks to aid small farmers of the Bolivian Altiplano.

The chart below shows the project's design.



This program counts with a three-year plan for the years 2000 – 2002, which involves all the actions and goals set in the project for the next three years. Chart11 depicts a summary of this plan.

Translator's note: South American ruminants such as the Liama, Alpaca and Vicuña.



#### **PROSAT Program**

The "Services of Technical Assistance for Small Producers in Rural Areas", counts with financing from International Fund for Agricultural Development (FIDA), and from the Farming Development Fund (FDC), that services rural areas capacitating production groups through technical training.



# 4.1.2.1 Vice ministry of Alternative Development.

This Vice Ministry is in charge of the implementation of specific agricultural programs of product substitution and restructuring for the coca-growing regions of Chapare, in Cochabamba, and, now, for the Yungas in La Paz. The programs this entity administers receive financial backing mainly from the United States, but other countries may participate too.

All acquired funds finance programs of farming development, capacitatin