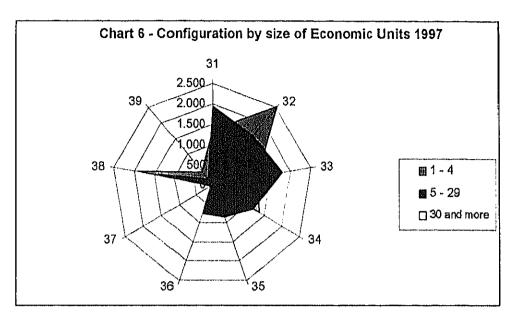

Graph 6 depicts a dominant area of small units (99%), and a small group of managerial units of more than 30 employees, which, in the case of Bolivia, may be considered a large enterprise.

Dala excerpted from CEDLA: Productive Micro business: an employment option – Carlos Arze Vargas

Source: CEDLA data updated for 1997.

| CIIU | INDUSTRIALGROUPS                                                                        |
|------|-----------------------------------------------------------------------------------------|
| 31   | FOODSTUFFS PRODUCTS, BEVERAGES, AND TOBACCO                                             |
| 32   | TEXTILES, APPAREL, AND LEATHER INDUSTRY                                                 |
| 33   | I WOOD I INDUSTRY AND WOOD BYPRODUCTS INCLUDING FURNITURE                               |
| 34   | PAPER FACTORIES AND PAPER PRODUCTS, PRINTING HOUSES AND PUBLISHERS                      |
| 35   | MANUFACTURE OF CHEMICAL SUBSTANCES AND CHEMICAL OIL, COAL, NATURAL RUBBER, AND PLASTICS |
| 36   | MANUFACTURE OF NON-METALLIC MINERAL PRODUCTS, EXCEPT OIL AND COAL BYPRODUCTS            |
| 37   | LOW-TECH METAL INDUSTRIES                                                               |
| 38   | MANUFACTURE OF METALLIC PRODUCTS, MACHINERY AND SUPPLIES                                |
| 39   | OTHER MANUFACTURING INDUSTRIES                                                          |

Table 5: CIIU Applied Classification

In relation to the contribution of the three groups to the added value of manufacture, the large industries lead the other two sectors with a contribution of 60%. The small industry supplies a 22% followed very closely by the micro industries that provide 18% of the total. Contrary to what happens with the number of establishments, in this case, the large industries are the dominant group in the stratum. The more apparent explanation for this conjuncture is the low levels of production and low productivity that are specific of the small and micro units.