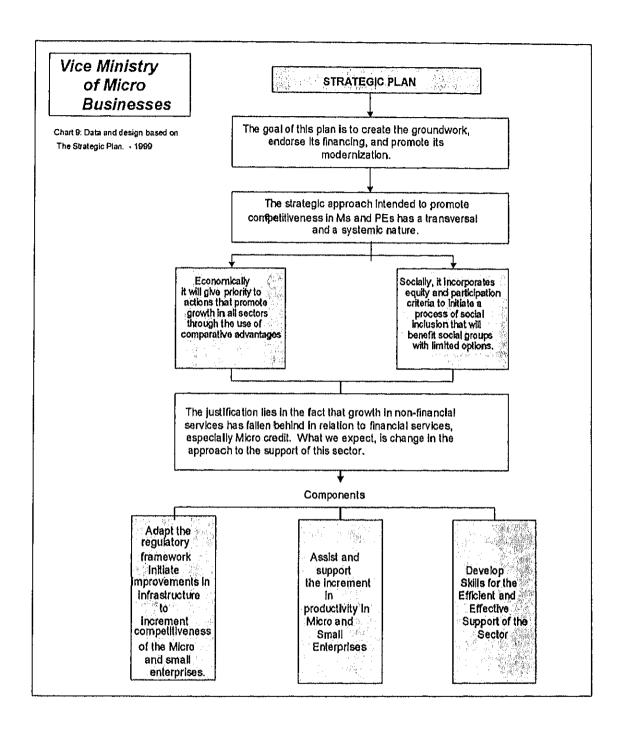

of the institutional base of the country; thus restoring credibility in State Institutions. The Dignity Pillar, whose purpose is to rid Bolivia of the illegal-drug trafficking and production in this administration (1997-2002).

The strategic approach intended to promote competitiveness and efficiency in Small and Micro businesses has a transversal and systemic in nature, given the fact that Ms and PEs operate across al sectors of the national economy. The main thrust of the Plan is to initiate the leap from underemployment to full employment, and to improve the work conditions, which are precarious, and dignify them. Thus, we will develop the capacity to compete in local, regional, and world markets, promoting strategic alliances between Ms and PEs, and modern enterprises. (See Chart 9).



# 4.1.2 Ministry of Agriculture and Rural Development.

This State organization works to expand and foster economic growth in the rural sector. The main activities related to this work are farming, cattle raising, and the industrialization of by products.

### 4.2.11 Vice Ministry of Agriculture and Rural Development

This Vice Ministry is in charge of overseeing a number of programs that another agency executes, the Farmers Developing Fund (FD). The programs are:

# Camelidae Raisers Development Project- UNEPCA

#### **Present Status**

This program seeks to foster and expand camelidae raising and the industrialization of by products such as meat, fiber and skin. The program seeks to aid small farmers of the Bolivian Altiplano.

The chart below shows the project's design.



This progra