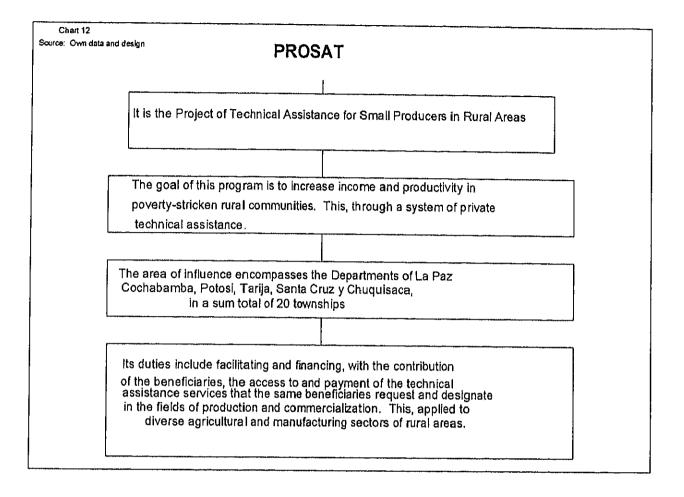

camelidae raising and the industrialization of by products such as meat, fiber and skin. The program seeks to aid small farmers of the Bolivian Altiplano.

The chart below shows the project's design.



This program counts with a three-year plan for the years 2000 – 2002, which involves all the actions and goals set in the project for the next three years. Chart11 depicts a summary of this plan.

Translator's note: South American ruminants such as the Liama, Alpaca and Vicuña.



#### **PROSAT Program**

The "Services of Technical Assistance for Small Producers in Rural Areas", counts with financing from International Fund for Agricultural Development (FIDA), and from the Farming Development Fund (FDC), that services rural areas capacitating production groups through technical training.



# 4.1.2.1 Vice ministry of Alternative Development.

This Vice Ministry is in charge of the implementation of specific agricultural programs of product substitution and restructuring for the coca-growing regions of Chapare, in Cochabamba, and, now, for the Yungas in La Paz. The programs this entity administers receive financial backing mainly from the United States, but other countries may participate too.

All acquired funds finance programs of farming development, capacitating of producers, and setting up a small number of agribusiness, with the objective to help small producers to generate an export-worthy supply of goods.

# 4.1.3 Ministry of Sustainable Development and the Environment.

This Ministry handles perhaps some of the most interesting activities related to the promotion of