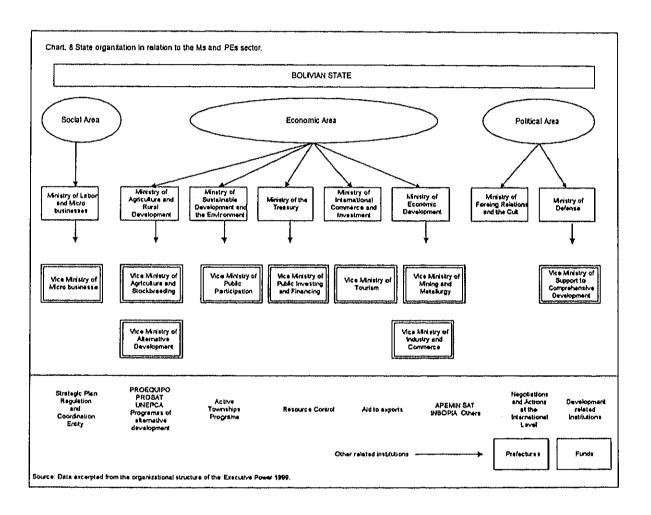

From this outlook, the Bolivian Estate through its Ministry of Economic Development, and with the collaboration of the German Government, has initiated the elaboration of a national strategy for the expansion of MEs and Ps (Medium and Small business enterprises)<sup>8</sup>. The aforementioned strategy registers, from the Government's perspective, the cardinal problems that afflict the Medium and Small business (similar issues confront Micro businesses), thus identifying the following:

<sup>&</sup>lt;sup>8</sup>Vice ministry of Industry and Commerce: National Strategy for Ps and MEs. Proposal: Methodology and Strategic Guidelines. 1999.

Tabla 7. Indices de Influencia y Dependencia (Directa) y Asignacion a Grupos para los Cinco Elementos Críticos del Sistema MyPE