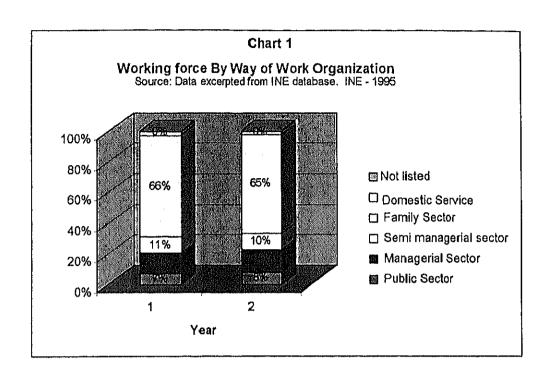

In the years 1996 (1) and 1997 (2), the Ms and PEs (taking into account only the family sector and not the semi managerial and domestic service sectors) have generated 65% of the employment in our country. These two sectors account for practically two-thirds of the urban labor force, that is more than eight hundred thousand individuals.

As depicted in the next chart, in the specific case of capital cities, we can see that the Ms and PEs (in the family sector only) generate 41% of jobs.

Chart 2 expounds the trend along the years 1992 (1), 1995 (2), 1996 (3) y 1997 (4). In spite of the Managerial Sector's added contribution to job creation, the family organizations of the inner cities prevail in the job creation section. The available figures show how important micro businesses are for job creation. In the last decade, micro businesses generated 90 out of every 100 new jobs.