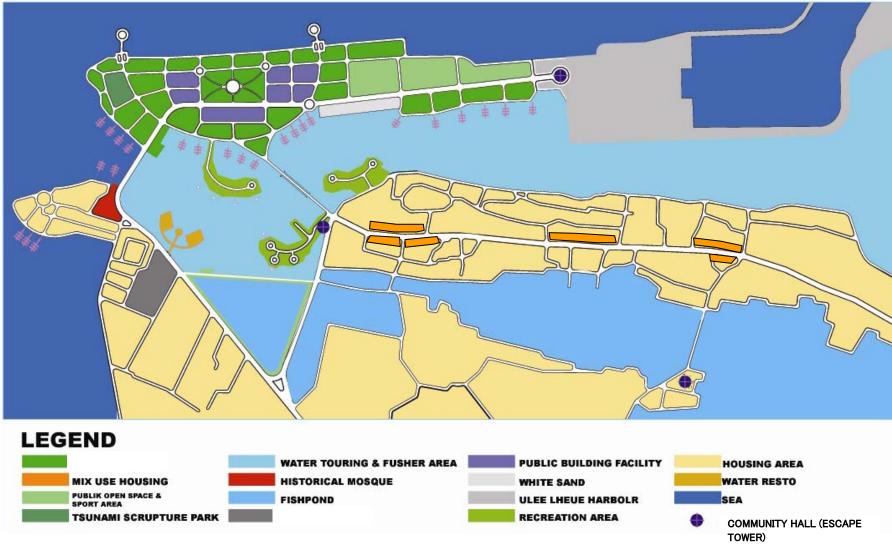

b) Water Tourism Theme: (i) fishing area /leisure fishing; (ii) water tourism area
- (c) Residential: (i) mix use of residential and commercial; (ii) medium high rise (Hotel) residential.
- (d) Waterfront Green Theme: (i) waterfront park/forest; (ii) waterfront plaza; (iii)
- (e) Harbor: (i) fish market; (ii) domestic harbor.
- (f) Escape Areas: (i) community hall with disaster warning facilities, (ii) community road (evacuation road)

Figure 5.2.3 shows a reconstruction concept. On a basis of this concept, a preliminary reconstruction development plan is deliberated as given in Figure 5.2.4. Further as a part of disaster mitigation plan, a detailed plan of community road which will be a part of evacuation roads is prepared as shown in Figure 5.2.5.



Source: The Additional Study Team











#### (2) Outlines of Reconstruction Works

The proposed development plan would include the following construction works: As of February 2006 some works have already been in place, and therefore it is necessary to catch up exactly the rehabilitation works in progress and/or planned already prior to actual implementation.

- (a) Houses for affected peoples
- (b) Infrastructure such as (i) seawall/break water, (ii) water tide dike, (iii) water and power supply, (iv) community roads, (v) storm water drainage
- (c) Public and social facilities for district and village scale
- (d) Disaster mitigation facilities such as (i) community roads (escape roads), (ii) community hall (escape building) with warning system
- (e) Formation of waterfront area such as (i) historic tourism area, (ii) wa