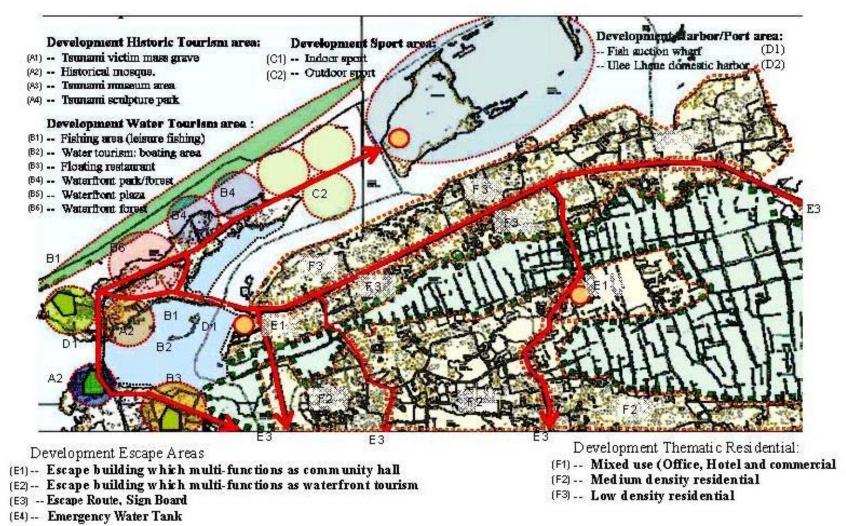

area; (iv) tsunami sculpture park.
- (b) Water Tourism Theme: (i) fishing area /leisure fishing; (ii) water tourism area
- (c) Residential: (i) mix use of residential and commercial; (ii) medium high rise (Hotel) residential.
- (d) Waterfront Green Theme: (i) waterfront park/forest; (ii) waterfront plaza; (iii)
- (e) Harbor: (i) fish market; (ii) domestic harbor.
- (f) Escape Areas: (i) community hall with disaster warning facilities, (ii) community road (evacuation road)

Figure 5.2.3 shows a reconstruction concept. On a basis of this concept, a preliminary reconstruction development plan is deliberated as given in Figure 5.2.4. Further as a part of disaster mitigation plan, a detailed plan of community road which will be a part of evacuation roads is prepared as shown in Figure 5.2.5.



Source: The Additional Study Team











#### (2) Outlines of Reconstruction Works

The proposed development plan would include the following construction works: As of February 2006 some works have already been in place, and therefore it is necessary to catch up exactly the rehabilitation works in progress and/or planned already prior to actual implementation.

- (a) Houses for affected peoples
- (b) Infrastructure such as (i) seawall/break water, (ii) water tide dike, (iii) water and power supply, (iv) community roads, (v) storm water drainage
- (c) Public and social facilities for district and village scale
- (d) Disaster mitigation facilities such as (i) community roads (escape roads), (ii) community hall (escape building) with warning system
- (e) Formation of waterfront area suc