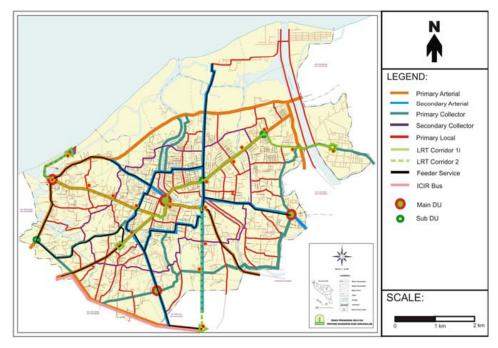

A concept of LRT is studied under the Additional Study as reported in Chapter 2 of this report. Assuming that LRT is integrated into road network, road network in BAC would be as presented in Figure 4.6.2. It should be however be noted that this is just one of cases and not definite plan.

Source: The Additional Study Team

Figure 4.6.2 Road and LRT Network Plan

The road network without LRT is preliminarily studied for the target year 2015. The study is however conservative without traffic volume data. It is therefore recommended to carry out detailed study including traffic survey in future. The road network in 2015 is as illustrated in Figure 4.6.3. In the year 2015 the road hierarchy may be updated as shown in the figure and road network would comprise primary system and secondary system.