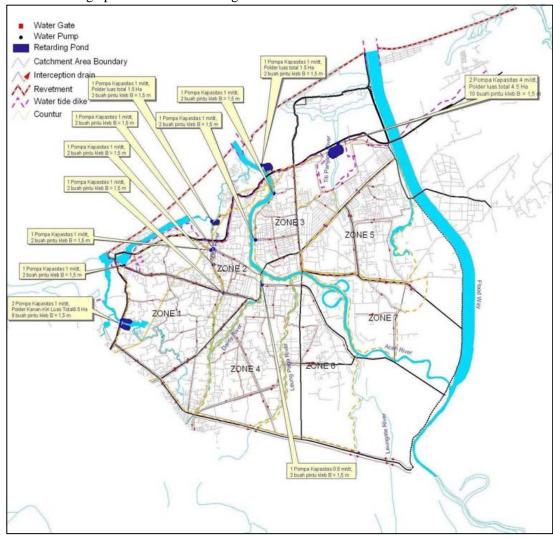

The URRP Plan has been prepared based on the review of a master plan on drainage, which was elaborated by PU Dinas. BRR meantime in cooperation with PU Dinas launched to establish a new drainage planning scheme and its study was entrusted to two (2) Indonesian consulting firms. The study was commenced from August 2005 and is scheduled to complete by March 2006. The Additional Study Team has collected both the URRP plan and ongoing plan and compared each other as Tabulated in Table 4.6.4.

| Description                      | URR      | URRP Plan Ongo      |          |                     |
|----------------------------------|----------|---------------------|----------|---------------------|
| A. Zoning                        |          |                     |          |                     |
| Number of Zones                  |          | 3                   | 7        |                     |
| Drainage Area (ha)               | Zone-I   | 2,900               | Zone-1   | 1,150               |
|                                  | Zone-II  | 1,120               | Zone-2   | 320                 |
|                                  | Zone-III | 2,050               | Zone-3   | 320                 |
|                                  | -        | -                   | Zone-4   | 630                 |
|                                  | -        | -                   | Zone-5   | 1,330               |
|                                  | -        | -                   | Zone-6   | 780                 |
|                                  | -        | -                   | Zone-7   | 380                 |
|                                  | Total    | 6,070               | Total    | 4,910               |
| B. Design Conditions             |          |                     |          | 1                   |
| Allowable Inundation Depth       | 0        | cm                  | 0        | cm                  |
| Allowable Inundation Duration    | 0        | hrs                 | 0 hrs    |                     |
| Return Period of Design Rainfall | 5.       | -yr                 | 5-yr     |                     |
| Design Rainfall (mm/day)         | Zone-I   |                     | Zone-1   | 153                 |
|                                  | Zone-II  | 165                 | Zone-2   | 153                 |
|                                  | Zone-III |                     | Zone-3   | 160                 |
|                                  | -        | -                   | Zone-4   | 153                 |
|                                  | -        | -                   | Zone-5   | 160                 |
|                                  | -        | -                   | Zone-6   | 169                 |
|                                  | -        | -                   | Zone-7   | 160                 |
| C. Runoff Calculation Method     |          | •                   |          |                     |
| For Channel Design               | Rationa  | l Method            | Rationa  | al Method           |
| For Pump Design                  | Unit II. | dao anonh           | Unit II. | udno anonh          |
| For Retarding Basin Design       |          | drograph            |          | ydrograph           |
| D. Planned Drainage Facilities   |          |                     |          |                     |
| Pumping Station                  | 8        | locations           | 13       | locations           |
| (Total Capacity)                 | 21.05    | m <sup>3</sup> /sec | 34       | m <sup>3</sup> /sec |
| Retarding Basin                  | 2        | locations           | 4        | locations           |
|                                  | n.a      |                     | 13.5     | ha                  |
|                                  | 615,000  | m <sup>3</sup>      | 270,000  | m <sup>3</sup>      |
| Primary Drain                    | 51,362   | m                   | n.a      |                     |

# Table 4.6.4 Technical Comparison of Two Drainage Plans

Source: URRP, PT. Wahana, PT Global

The new drainage plan is as shown in Figure 4.6.4.

Source: PT Global, PT Whama

There is a couple of differences in planning fundamental as follows:

- (a) The URRP plan basically follows the existing PU Dinas plan, which is based on premise that submerged lands would be reinstated to their original state, whereas the ongoing plan is based on the prevailing geographic conditions after the disaster.
- (b) Under the ongoing plan it is pre-determined that the submerged land is separated by means of construction of barrier almost in parallel with the coast line. This subsequently results in reduction of drainage area. In fact the URRP plan has a total drainage area of 6,070 ha, while the ongoing plan is limited to 4,910 ha.
- (c) As a part of the structure plan of BAC, URRP has proposed to construct coastal

road but circumstance after the URRP study revealed that it is probably difficult to align the road along with URRP proposal. Re-alignment is required accordingly, which also affects zoning of drainage area.

There are a lot of differences in many planning and design items between the URRP plan and the ongoing plan. The ongoing plans involves more number of pumps and more pumping capacity compared to the URRP plan, though those data is still of interim output and subject to further update. It is expressed by BRR and PU Dinas that the drainage program would be implemented based on the outputs of the ongoing plans, though those outputs be scrutinized from technical and economic point of views.