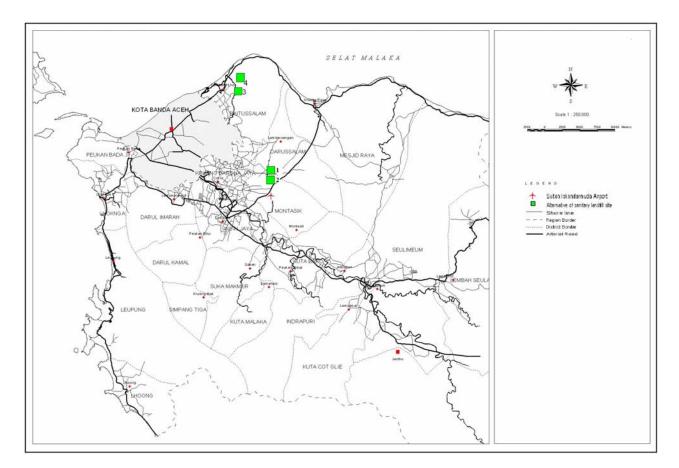

Under assistance of GTZ, the solid waste management study is in progress including selection of landfill sites. As of August 2005, four alternative sites are identified in ABR as shown in Table 4.6.2.

| No. | Location     | District    | Geographic      | Surface | Distance to |
|-----|--------------|-------------|-----------------|---------|-------------|
|     |              |             | Coordinate      | Area    | Main Waste  |
|     |              |             |                 | (ha)    | Source (km) |
| 1   | Koeta Teu    | Montasik    | 772258 / 608169 | 15      | 21.5        |
| 2   | Kleumbang    | Darussalam  | 772258 / 609614 | 15      | 22.2        |
| 3   | Gapang       | Baitussalam | 767636 / 620611 | 25      | 21.6        |
| 4   | Taleue Seuke | Baitussalam | 767873 / 622393 | 25      | 17.8        |

Table 4.6.2Alternatives of Sanitary Landfill Sites

Source: Progress by GTZ, August 2005

The locations of the above sites are as shown in Figure 4.6.1.

Source: The Additional Study Team

In addition to development of new dumping site, it will be required to reinforce collection and