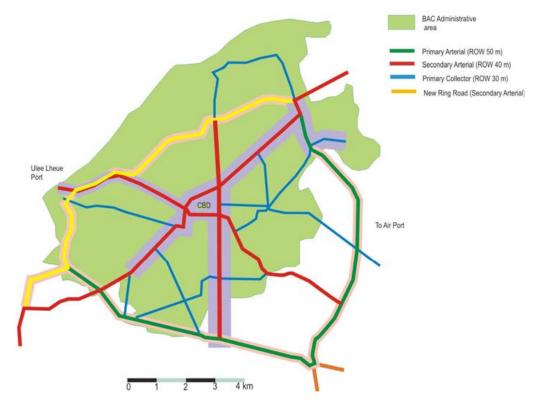

Source: The Additional Study Team

Figure 4.6.3 Road Hierarchy in 2015

(a) Primary system

It consists of primary arterial and collector roads. The former connects BAC to satellite cities, growth centers and other urban centers outside NAD. The latter links all the main corners in BAC.

#### (b) Secondary system

It is also composed of the secondary arterial and collector roads. They support the primary system, and collect rip or traffic from the small unit of village and trip from street.

The alignment of the coastal road, Syah Kuala road and Baru street has been proposed to be modified owing to land constraint.

The road class and their characteristics are proposed to be as presented in Table 4.6.3.

| Class of | Types of            | Dimensions | Design speed | Width |
|----------|---------------------|------------|--------------|-------|
| road     | Road                |            |              | (ROW) |
| Class 1  | Primary Arterials   | 6 L 2 W/D  | >70 km/hr    | 50 m  |
|          | Secondary Arterials | 6 L 2 W/D  | >60 km/hr    | 40 m  |
| Class 2  | Primary Collectors  | 4 L 2 W/D  | >50-60 km/hr | 30 m  |
|          | Secondary           | 4 L 2 W/UD | <50 km/hr    | 20 m  |
|          | Collectors          |            |              |       |
| Class 3  | Primary Locals      | 2 L 2 W/UD | <30 km/hr    | 12 m  |

Table 4.6.3 Road Hierarchy and Their Characteristics

Source: The Additional Study Team