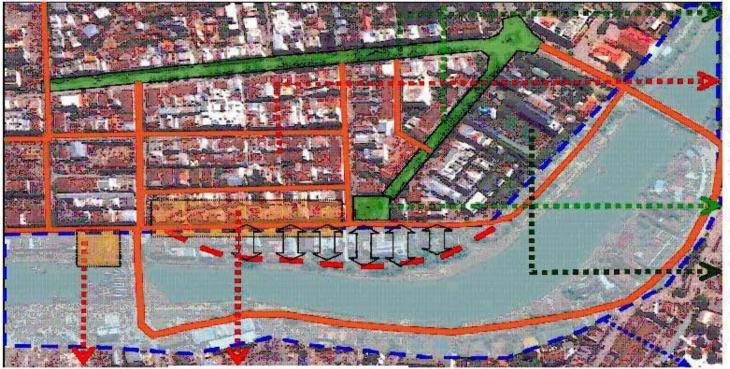

The alignment of the coastal road, Syah Kuala road and Baru street has been proposed to be modified owing to land constraint.

The road class and their characteristics are proposed to be as presented in Table 4.6.3.