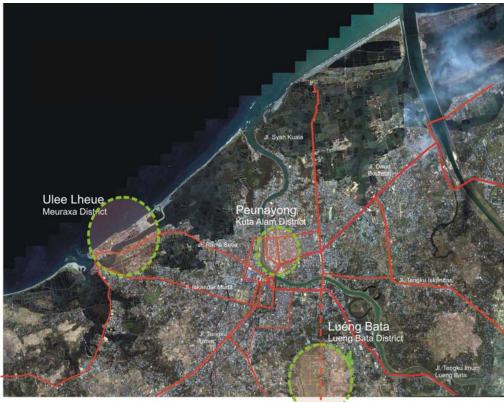

#### 4.6 INFRASTRUCTURE DEVELOPMENT PLAN

# 4.6.1 Approach to Planning

Under the current Additional Study, the URRP infrastructure development plan is reviewed in the light of the latest situation and it is concluded that there is no need of change/amendment for the most of sectors. However where necessary, the plan is extended up to the year 2015 or updated to absorb the changes in the situation which occurred after completion of Final Report (1) of URRP. Table 4.6.1 summarizes the approach to the infrastructure development planning in the Additional Study.