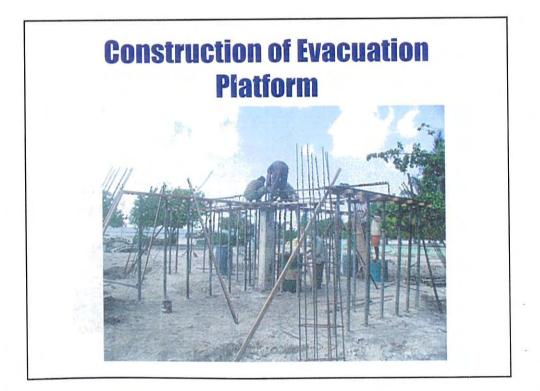

## Plan and Design of Tsunami Monument and Platform

■230 students in Laamu Atoll Education Center draw the pictures with motif of Tsunami. 8 pictures were selected as a picture to tell the tsunami experience to the next generation.

The resource person in the Fonadhoo (Local NGOs, Businessman, CBOs, Teacher and Government Staff )participated to the plan and design of the tsunami evacuation platform and monument.