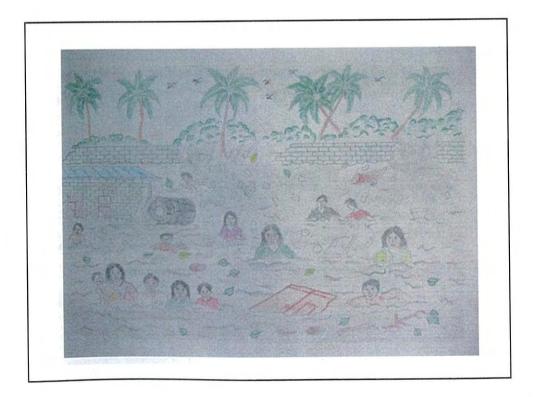

## Plan and Design of Tsunami Monument and Platform

■230 students in Laamu Atoll Education Center draw the pictures with motif of Tsunami. 8 pictures were selected as a picture to tell the tsunami experience to the next generation.