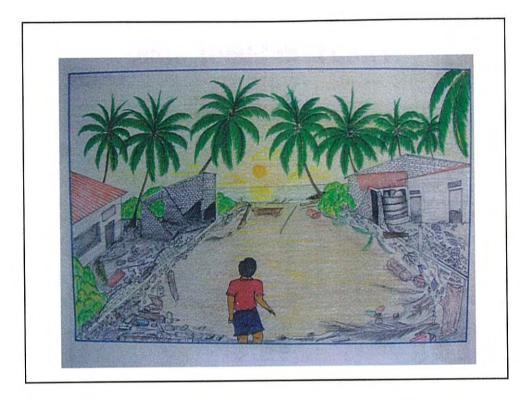

## Plan and Design of Tsunami Monument and Platform

■230 students in Laamu Atoll Education Center draw the pictures with motif of Tsunami. 8 pictures were selected as a picture to tell the tsunami experience to the next generation.