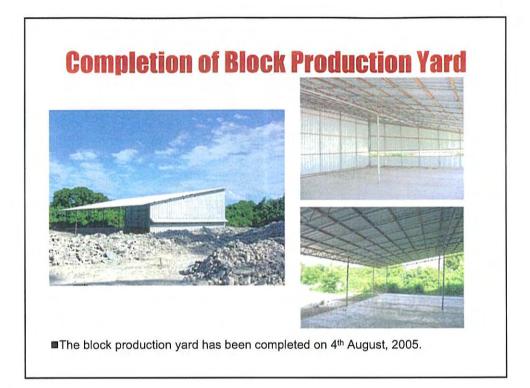

# Status of Block Production with Sorting and Processing

•Participation from community was 5,559 in manday

•About MRF. 718,100: cash to the community •About 38,374 recycled blocks were produced (in which, 1,200 blocks are going to use for the construction of the evacuation platform)