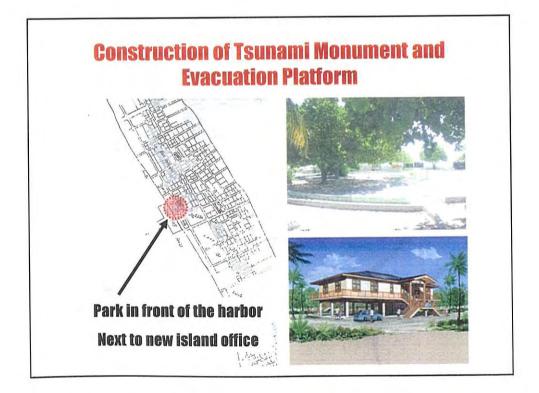

## Plan and Design of Tsunami Monument and Platform

■230 students in Laamu Atoll Education Center draw the pictures with motif of Tsunami. 8 pictures were selected as a picture to tell the tsunami experience to the next generation.

The resource person in the Fonadhoo (Local NGOs, Businessman, CBOs, Teacher and Government Staff )participated to the plan and design of the tsunami evacuation platform and monument.