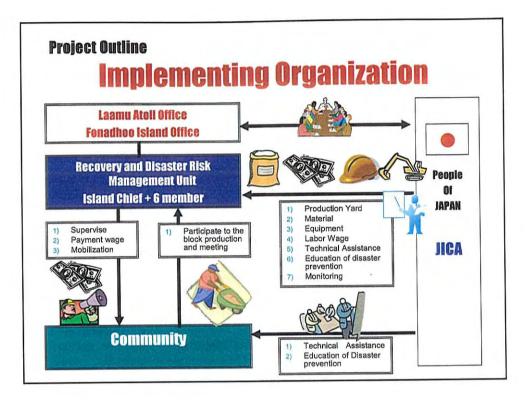

#### **Project Monitoring & Management**

Unit Meeting is held on every Thursdays morning for discussing the progress and issues

Activities Report is prepared by the Unit and JICA Study Team