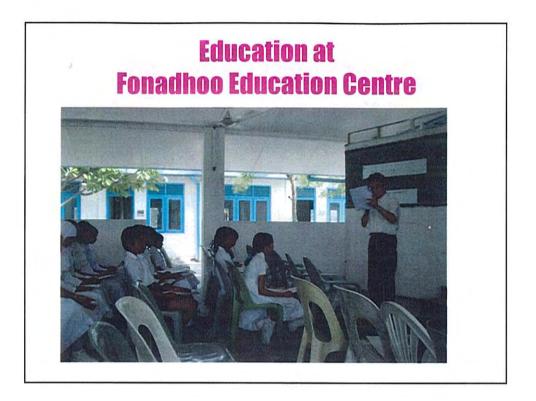

## Plan and Design of Tsunami Monument and Platform

■230 students in Laamu Atoll Education Center draw the pictures with motif of Tsunami. 8 pictures were selected as a picture to tell the tsunami experience to the next generation.