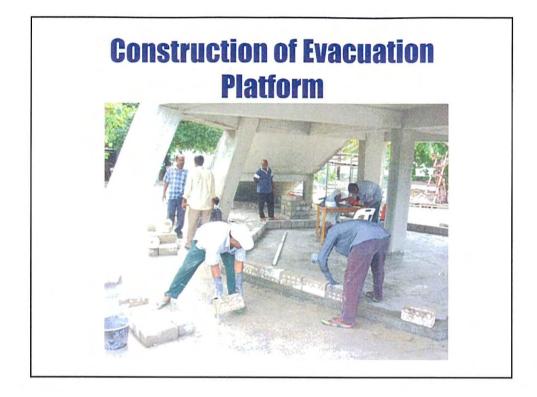

## Plan and Design of Tsunami Monument and Platform

■230 students in Laamu Atoll Education Center draw the pictures with motif of Tsunami. 8 pictures were selected as a picture to tell the tsunami experience to the next generation.

The resource person in the Fonadhoo (Local NGOs, Businessman, CBOs, Teacher and Government Staff )participated to the plan and design of the tsunami evacuation platform and monument.