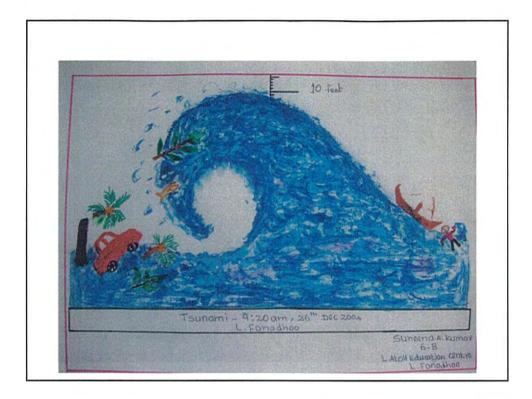

## Plan and Design of Tsunami Monument and Platform

■230 students in Laamu Atoll Education Center draw the pictures with motif of Tsunami. 8 pictures were selected as a picture to tell the tsunami experience to the next generation.