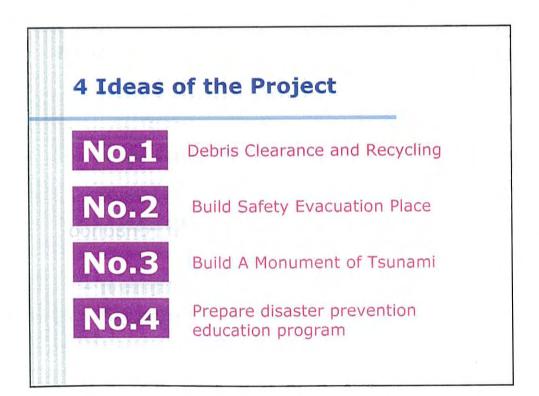

## Plan and Design of Tsunami Monument and Platform

■230 students in Laamu Atoll Education Center draw the pictures with motif of Tsunami. 8 pictures were selected as a picture to tell the tsunami experience to the next generation.

The resource person in the Fonadhoo (Local NGOs, Businessman, CBOs, Teacher and Government Staff )participated to the plan and design of the tsunami evacuation platform and monument.

# Status of Block Production with Sorting and Processing

•Participation from community was 5,559 in manday

•About MRF. 718,100: cash to the community •About 38,374 recycled blocks were produced (in which, 1,200 blocks are going to use for the construction of the evacuation platform)