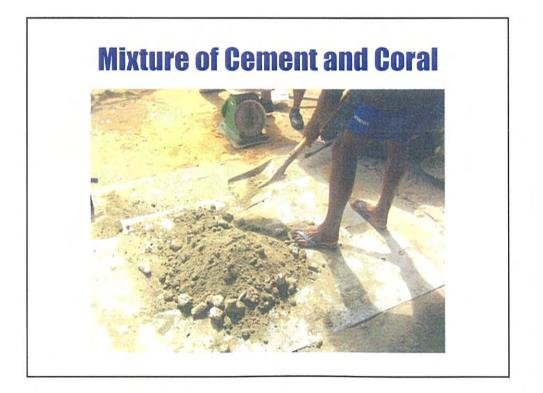

# Status of Block Production with Sorting and Processing

•Participation from community was 5,559 in manday

•About MRF. 718,100: cash to the community •About 38,374 recycled blocks were produced (in which, 1,200 blocks are going to use for the construction of the evacuation platform)