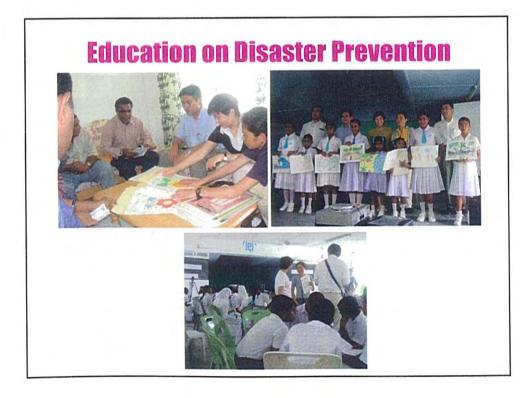

a picture to tell the tsunami experience to the next generation.

The resource person in the Fonadhoo (Local NGOs, Businessman, CBOs, Teacher and Government Staff )participated to the plan and design of the tsunami evacuation platform and monument.







# Status of Block Production with Sorting and Processing

•Participation from community was 5,559 in manday

•About MRF. 718,100: cash to the community •About 38,374 recycled blocks were produced (in which, 1,200 blocks are going to use for the construction of the evacuation platform)

•As of 18th January 2006









#### **Project Monitoring & Management**



Unit Meeting is held on every Thursdays morning for discussing the progress and issues

Activities Report is prepared by the Unit and JICA Study Team