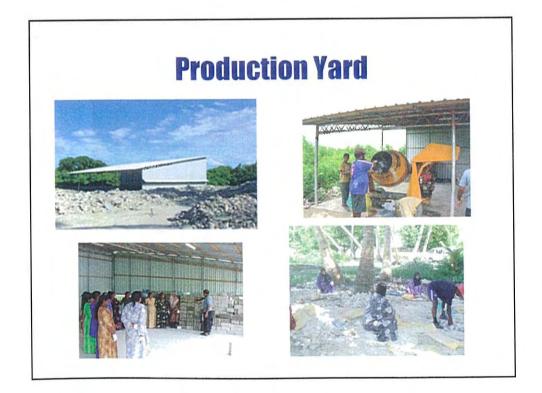

# Status of Block Production with Sorting and Processing

•Participation from community was 5,559 in manday

•About MRF. 718,100: cash to the community •About 38,374 recycled blocks were produced (in which, 1,200 blocks are going to use for the construction of the evacuation platform)