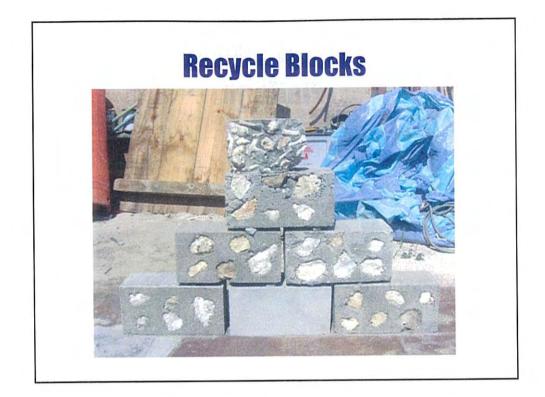

# Status of Block Production with Sorting and Processing

•Participation from community was 5,559 in manday

•About MRF. 718,100: cash to the community •About 38,374 recycled blocks were produced (in which, 1,200 blocks are going to use for the construction of the evacuation platform)