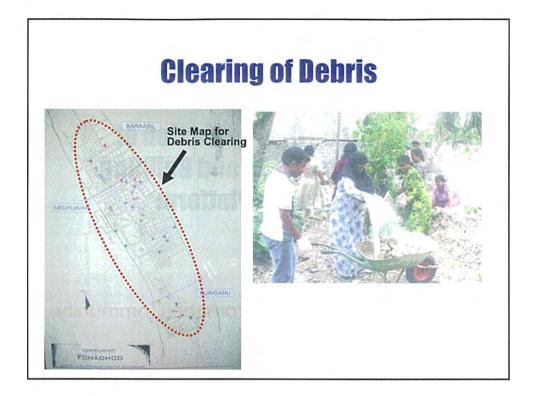

# Status of Block Production with Sorting and Processing

•Participation from community was 5,559 in manday

•About MRF. 718,100: cash to the community •About 38,374 recycled blocks were produced (in which, 1,200 blocks are going to use for the construction of the evacuation platform)

•As of 18th January 2006