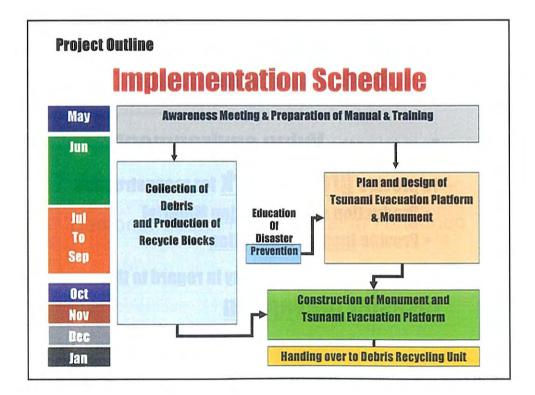

#### Heavy Damages on the Island



©4dead ©totally damaged

houses:49 ©partially damaged houses:186

©power supply, etc.































### Community Based Recovery Project

**Demonstration Project in L. Fonadhoo** 

Community Based Living Environment Recovery and Disaster Risk Management Project

Mr. Mohamed Nasym from the Community











#### **Project Awareness**



Awareness Meeting was held on 26<sup>th</sup> and 27<sup>th</sup> May 2005.
Total184 were participated to the meeting.



## Plan and Design of Tsunami Monument and Platform



■230 students in Laamu Atoll Education Center draw the pictures with motif of Tsunami. 8 pictures were selected as a picture to tell the tsunami experience to the next generation.

The resource person in the Fonadhoo (Local NGOs, Businessman, CBOs, Teacher and Government Staff )participated to the plan and design of the tsunami evacuation platform and monument.







# Status of Block Production with Sorting and Processing

•Participation from community was 5,559 in manday

•About MRF. 718,100: cash to the community •About 38,374 recycled blocks were produced (in which, 1,200 blo