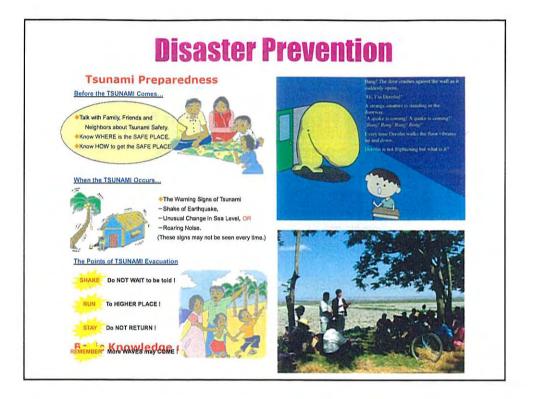

picture to tell the tsunami experience to the next generation.

The resource person in the Fonadhoo (Local NGOs, Businessman, CBOs, Teacher and Government Staff )participated to the plan and design of the tsunami evacuation platform and monument.







# Status of Block Production with Sorting and Processing

•Participation from community was 5,559 in manday

•About MRF. 718,100: cash to the community •About 38,374 recycled blocks were produced (in which, 1,200 blocks are going to use for the construction of the evacuation platform)

•As of 18th January 2006









#### **Project Monitoring & Management**



Unit Meeting is held on every Thursdays morning for discussing the progress and issues

Activities Report is prepared by the Unit and JICA Study Team