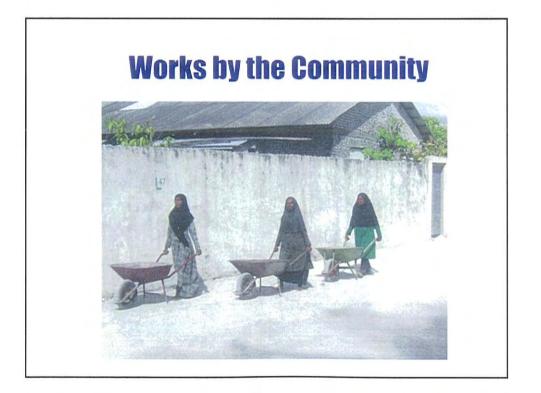

# Status of Block Production with Sorting and Processing

•Participation from community was 5,559 in manday

•About MRF. 718,100: cash to the community •About 38,374 recycled blocks were produced (in which, 1,200 blocks are going to use for the construction of the evacuation platform)