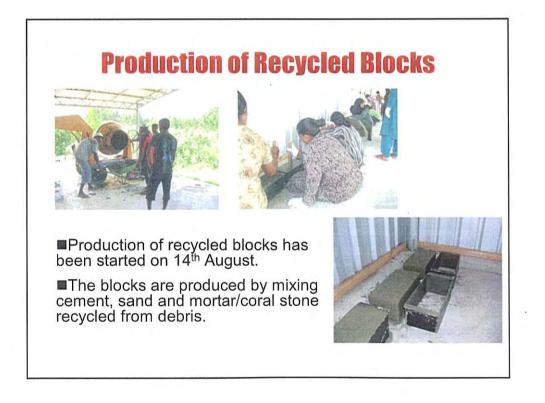

# Status of Block Production with Sorting and Processing

•Participation from community was 5,559 in manday

•About MRF. 718,100: cash to the community •About 38,374 recycled blocks were produced (in which, 1,200 blocks are going to use for the construction of the evacuation platform)