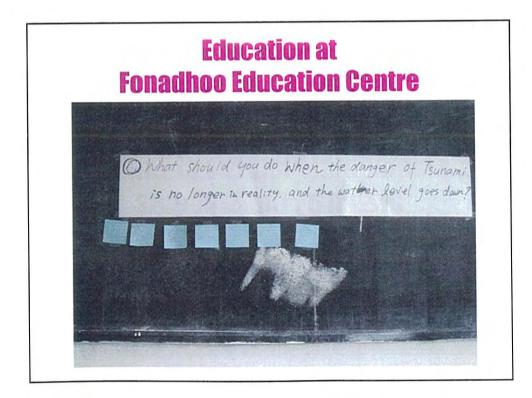

## Plan and Design of Tsunami Monument and Platform

■230 students in Laamu Atoll Education Center draw the pictures with motif of Tsunami. 8 pictures were selected as a picture to tell the tsunami experience to the next generation.