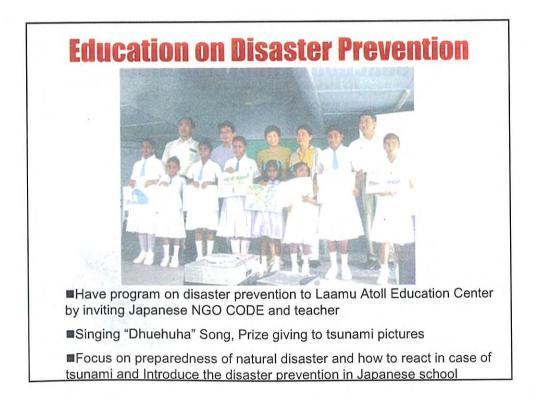

## Plan and Design of Tsunami Monument and Platform

■230 students in Laamu Atoll Education Center draw the pictures with motif of Tsunami. 8 pictures were selected as a picture to tell the tsunami experience to the next generation.