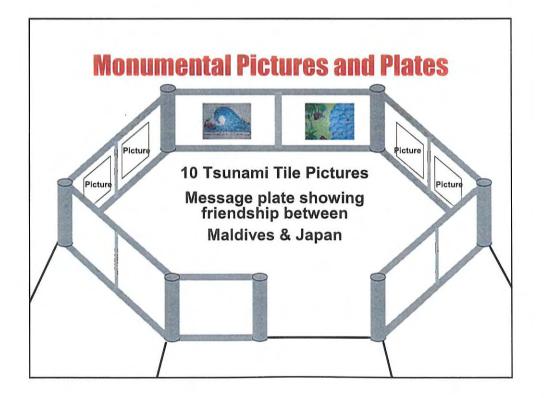

## Plan and Design of Tsunami Monument and Platform

■230 students in Laamu Atoll Education Center draw the pictures with motif of Tsunami. 8 pictures were selected as a picture to tell the tsunami experience to the next generation.