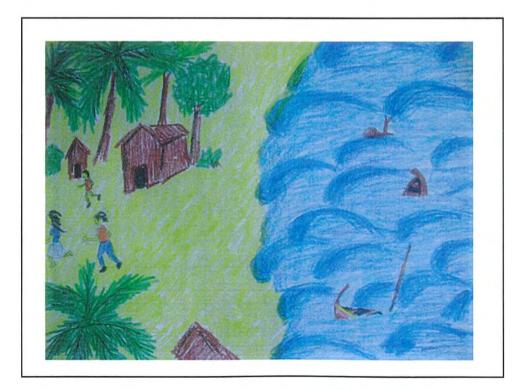

## Plan and Design of Tsunami Monument and Platform

■230 students in Laamu Atoll Education Center draw the pictures with motif of Tsunami. 8 pictures were selected as a picture to tell the tsunami experience to the next generation.