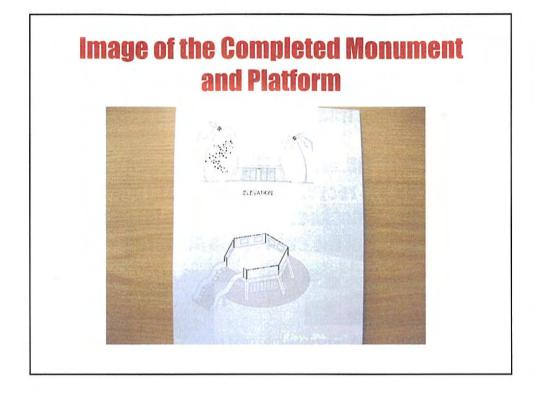

## Plan and Design of Tsunami Monument and Platform

■230 students in Laamu Atoll Education Center draw the pictures with motif of Tsunami. 8 pictures were selected as a picture to tell the tsunami experience to the next generation.

The resource person in the Fonadhoo (Local NGOs, Businessman, CBOs, Teacher and Government Staff )participated to the plan and design of the tsunami evacuation platform and monument.