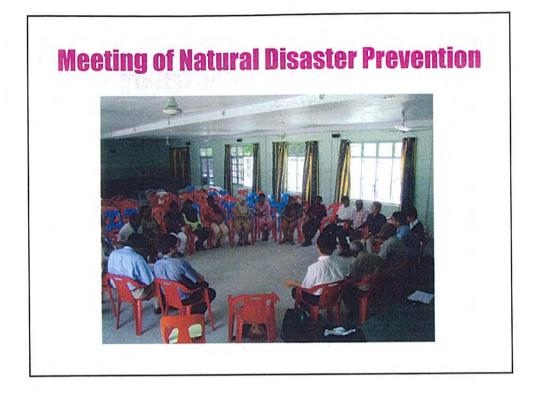

#### **Project Monitoring & Management**

Unit Meeting is held on every Thursdays morning for discussing the progress and issues

Activities Report is prepared by the Unit and JICA Study Team