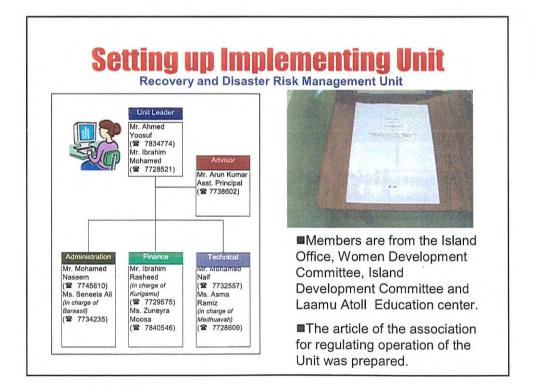

#### **Project Monitoring & Management**

Unit Meeting is held on every Thursdays morning for discussing the progress and issues

Activities Report is prepared by the Unit and JICA Study Team