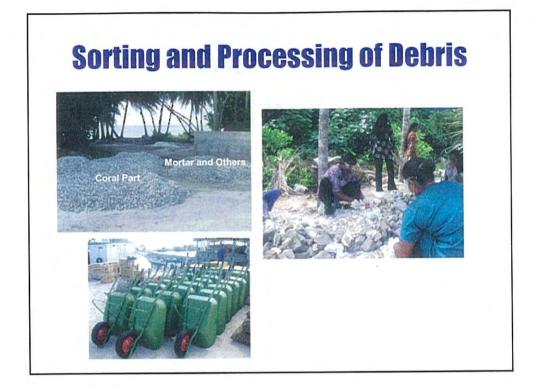

# Status of Block Production with Sorting and Processing

•Participation from community was 5,559 in manday

•About MRF. 718,100: cash to the community •About 38,374 recycled blocks were produced (in which, 1,200 blocks are going to use for the construction of the evacuation platform)