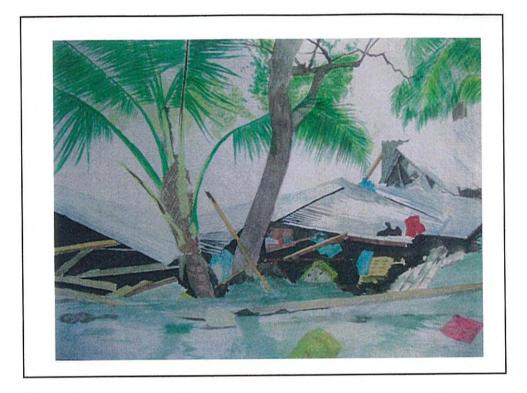

## Plan and Design of Tsunami Monument and Platform

■230 students in Laamu Atoll Education Center draw the pictures with motif of Tsunami. 8 pictures were selected as a picture to tell the tsunami experience to the next generation.