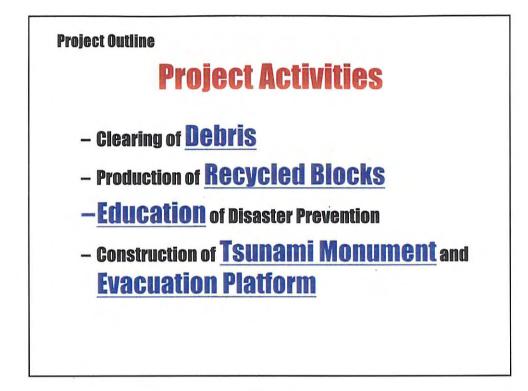

#### Heavy Damages on the Island



©4dead ©totally damaged

houses:49 ©partially damaged houses:186

©power supply, etc.































### Community Based Recovery Project

**Demonstration Project in L. Fonadhoo** 

Community Based Living Environment Recovery and Disaster Risk Management Project

Mr. Mohamed Nasym from the Community











#### **Project Awareness**



Awareness Meeting was held on 26<sup>th</sup> and 27<sup>th</sup> May 2005.
Total184 were participated to the meeting.



## Plan and Design of Tsunami Monument and Platform



■230 students in Laamu Atoll Education Center draw the pictures with motif of Tsunami. 8 pictures were selected as a picture to tell the tsunami experience to the next generation.

The resource person in the Fonadhoo (Local NGOs, Businessman, CBOs, Teacher and Government Staff )participated to the plan and design of the tsunami evacuation platform and monument.







# Status of Block Production with Sorting and Processing

•Participation from community was 5,559 in manday

•About MRF. 718,100: cash to the community •About 38,374 recycled blocks were produced (in which, 1,200 b