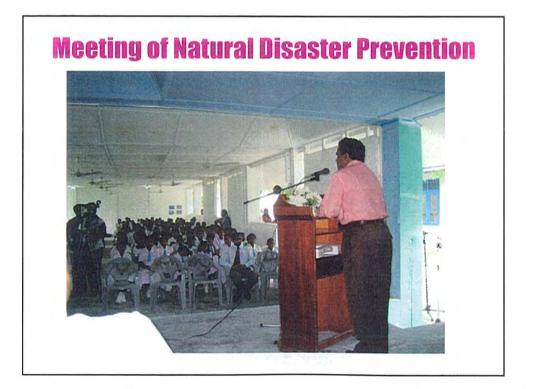

#### **Project Awareness**

Awareness Meeting was held on 26<sup>th</sup> and 27<sup>th</sup> May 2005.
Total184 were participated to the meeting.