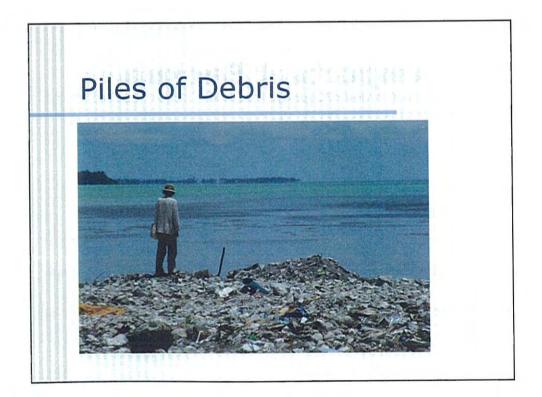

# Status of Block Production with Sorting and Processing

•Participation from community was 5,559 in manday

•About MRF. 718,100: cash to the community •About 38,374 recycled blocks were produced (in which, 1,200 blocks are going to use for the construction of the evacuation platform)