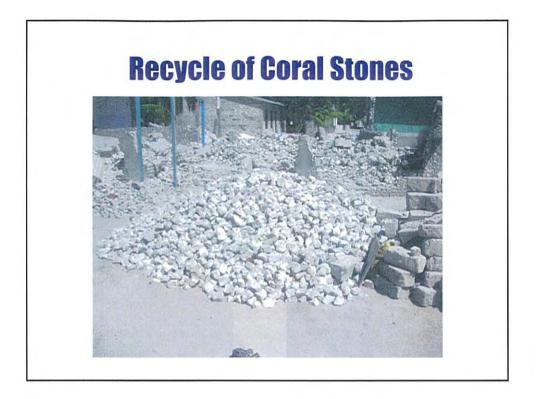

# Status of Block Production with Sorting and Processing

•Participation from community was 5,559 in manday

•About MRF. 718,100: cash to the community •About 38,374 recycled blocks were produced (in which, 1,200 blocks are going to use for the construction of the evacuation platform)