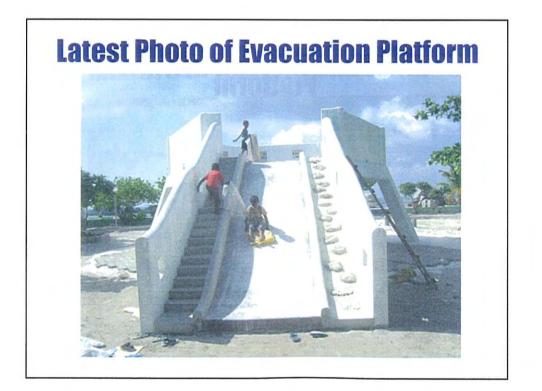

## Plan and Design of Tsunami Monument and Platform

■230 students in Laamu Atoll Education Center draw the pictures with motif of Tsunami. 8 pictures were selected as a picture to tell the tsunami experience to the next generation.

The resource person in the Fonadhoo (Local NGOs, Businessman, CBOs, Teacher and Government Staff )participated to the plan and design of the tsunami evacuation platform and monument.