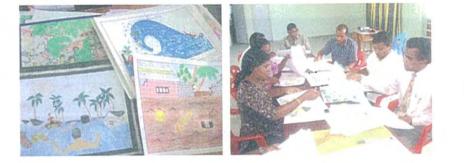

## Plan and Design of Tsunami Monument and Platform

■230 students in Laamu Atoll Education Center draw the pictures with motif of Tsunami. 8 pictures were selected as a picture to tell the tsunami experience to the next generation.

The resource person in the Fonadhoo (Local NGOs, Businessman, CBOs, Teacher and Government Staff )participated to the plan and design of the tsunami evacuation platform and monument.