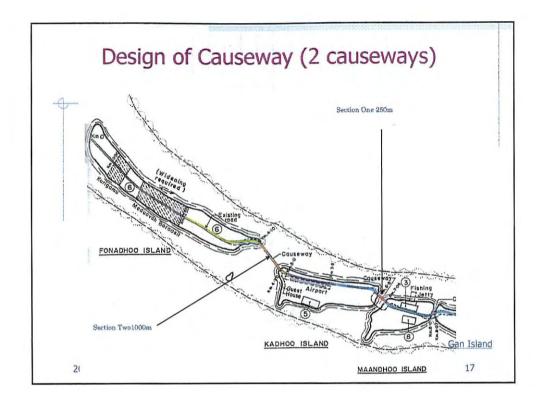

|                    | n/a                    | •                       |
|           | L-4  | Fonadhoo                    |                             | •                |                       |                                   | -                                              |                    | •            |                                 | n/a                | n/a                    |                         |
|           | 1.5  | Maavah                      |                             |                  |                       |                                   |                                                |                    |              |                                 |                    |                        |                         |

































|           | Required Room                                                                                             | Floor Area |  |  |
|-----------|-----------------------------------------------------------------------------------------------------------|------------|--|--|
| Ground FL | Reception/Security,<br>Utilities, Toilets,<br>Community Multi Space                                       | 714 sqm    |  |  |
| 1st FL    | Island Office, Island<br>Court, Police Office, Post<br>Office, Banking Booth,<br>Community Facility, etc. | 770 sqm    |  |  |
| Total     |                                                                                                           | 1,484 sqm  |  |  |

\*\*\*\*\*\*\*\*\*\*\*\*\*\*\*\*\*\*\*\*\*

| Room Requirement of Island Office