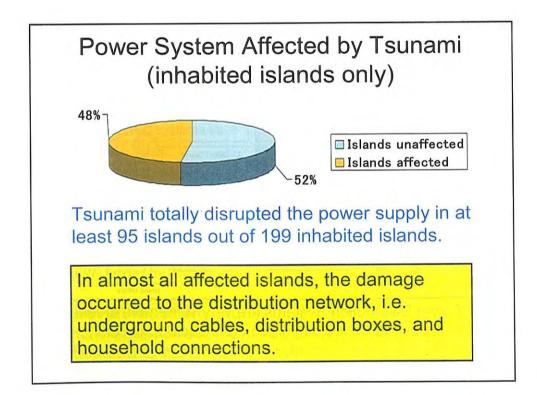

-----------------------------------------------------------------|------------|--|--|
|                                   | Required Room                                                                      | Floor Area |  |  |
| Ground FL                         | Utilities, Toilets,<br>Community Multi Space                                       | 254 sqm    |  |  |
| 1st FL                            | Island Office, Guest Room,<br>Island Committee's Room,<br>Evacuation Terrace, etc. | 358 sqm    |  |  |
| Total                             |                                                                                    | 612 sqm    |  |  |







## **Construction Cost**

 Contract price for Multi-Purpose Bldg. and Island Office including Solar Power System

354.8 Million JPYen





























## Summary of the Japan's Non-Project Grant Aid

- 1. When start?: 17th January, 2005
- 2. How large?: 17 million US\$ (=2 billion JPY)
- 3. What is Purpose?: To procure equipment and services necessary for rehabilitation for TSUNAMI disaster.
- 4. What is Characteristic?: Recipient can decide usage after disbursement.