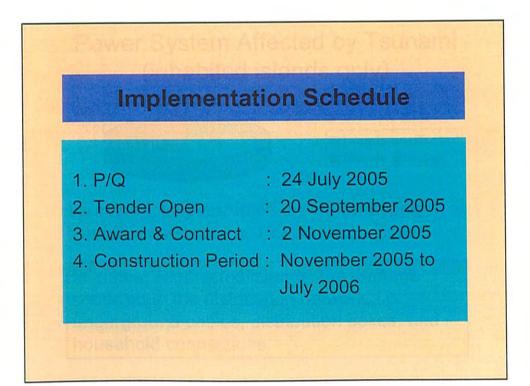

---------------------------------------------------------------------|------------|--|--|
|                                   | Required Room                                                                      | Floor Area |  |  |
| Ground FL                         | Utilities, Toilets,<br>Community Multi Space                                       | 254 sqm    |  |  |
| 1st FL                            | Island Office, Guest Room,<br>Island Committee's Room,<br>Evacuation Terrace, etc. | 358 sqm    |  |  |
| Total                             |                                                                                    | 612 sqm    |  |  |







## **Construction Cost**

 Contract price for Multi-Purpose Bldg. and Island Office including Solar Power System

354.8 Million JPYen





























## Summary of the Japan's Non-Project Grant Aid

- 1. When start?: 17th January, 2005
- 2. How large?: 17 million US\$ (=2 billion JPY)
- 3. What is Purpose?: To procure equipment and services necessary for rehabilitation for TSUNAMI disaster.
- 4. What is Characteristic?: Recipient can decide usage after disbursement.