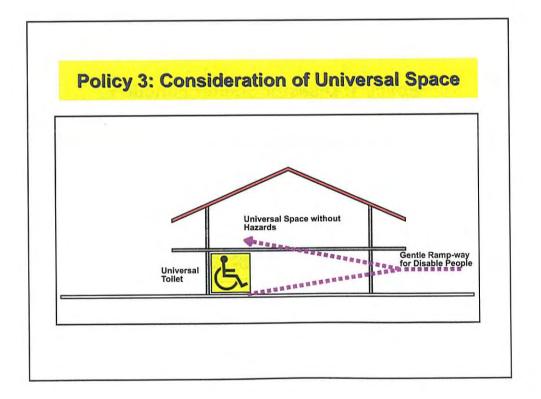

|            |  |  |
|-----------------------------------|------------------------------------------------------------------------------------|------------|--|--|
|                                   | Required Room                                                                      | Floor Area |  |  |
| Ground FL                         | Utilities, Toilets,<br>Community Multi Space                                       | 254 sqm    |  |  |
| 1st FL                            | Island Office, Guest Room,<br>Island Committee's Room,<br>Evacuation Terrace, etc. | 358 sqm    |  |  |
| Total                             |                                                                                    | 612 sqm    |  |  |







## **Construction Cost**

 Contract price for Multi-Purpose Bldg. and Island Office including Solar Power System

354.8 Million JPYen





























## Summary of the Japan's Non-Project Grant Aid

- 1. When start?: 17th January, 2005
- 2. How large?: 17 million US\$ (=2 billion JPY)
- 3. What is Purpose?: To procure equipment and services necessary for rehabilitation for TSUNAMI disaster.
- 4. What is Characteristic?: Recipient can decide usage after disbursement.