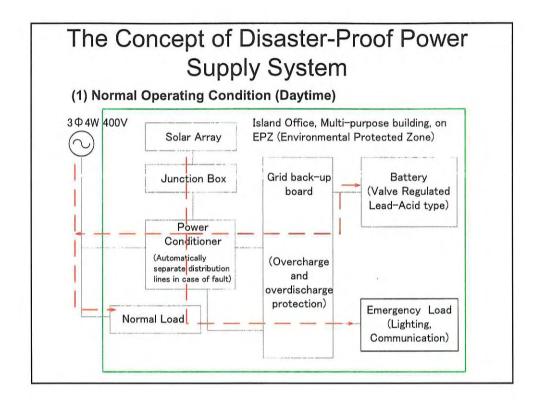

-------------------------------------------------------|------------|--|--|
|                                   | Required Room                                                                      | Floor Area |  |  |
| Ground FL                         | Utilities, Toilets,<br>Community Multi Space                                       | 254 sqm    |  |  |
| 1st FL                            | Island Office, Guest Room,<br>Island Committee's Room,<br>Evacuation Terrace, etc. | 358 sqm    |  |  |
| Total                             |                                                                                    | 612 sqm    |  |  |







## **Construction Cost**

 Contract price for Multi-Purpose Bldg. and Island Office including Solar Power System

354.8 Million JPYen





























## Summary of the Japan's Non-Project Grant Aid

- 1. When start?: 17th January, 2005
- 2. How large?: 17 million US\$ (=2 billion JPY)
- 3. What is Purpose?: To procure equipment and services necessary for rehabilitation for TSUNAMI disaster.
- 4. What is Characteristic?: Recipient can decide usage after disbursement.