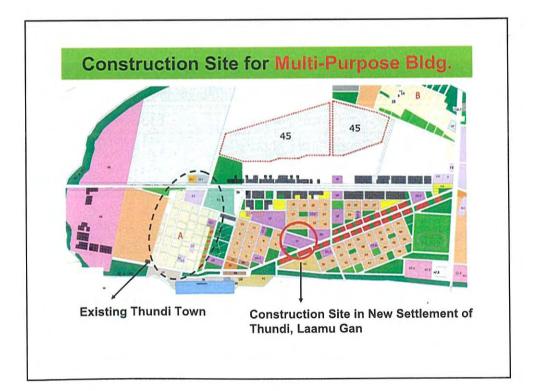

## **Construction Cost**

 Contract price for Multi-Purpose Bldg. and Island Office including Solar Power System

354.8 Million JPYen