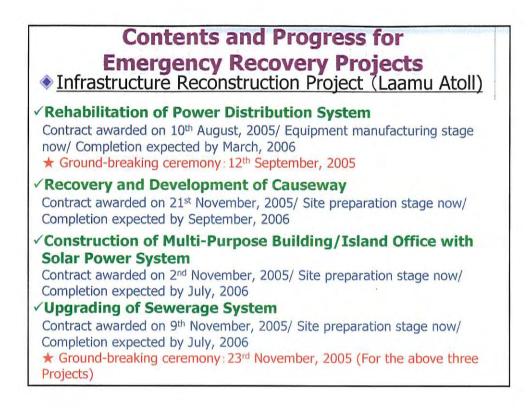

|                    | n/a                    | •                       |
|           | L-4  | Fonadhoo                    |                             | •                |                       |                                   | -                                              |                    | •            |                                 | n/a                | n/a                    |                         |
|           | 1.5  | Maavah                      |                             |                  |                       |                                   |                                                |                    |              |                                 |                    |                        |                         |

































|           | Required Room                                                                                             | Floor Area |  |  |
|-----------|-----------------------------------------------------------------------------------------------------------|------------|--|--|
| Ground FL | Reception/Security,<br>Utilities, Toilets,<br>Community Multi Space                                       | 714 sqm    |  |  |
| 1st FL    | Island Office, Island<br>Court, Police Office, Post<br>Office, Banking Booth,<br>Community Facility, etc. | 770 sqm    |  |  |
| Total     |                                                                                                           | 1,484 sqm  |  |  |

\*\*\*\*\*\*\*\*\*\*\*\*\*\*\*\*\*\*\*\*\*

| Room Requirement of Is