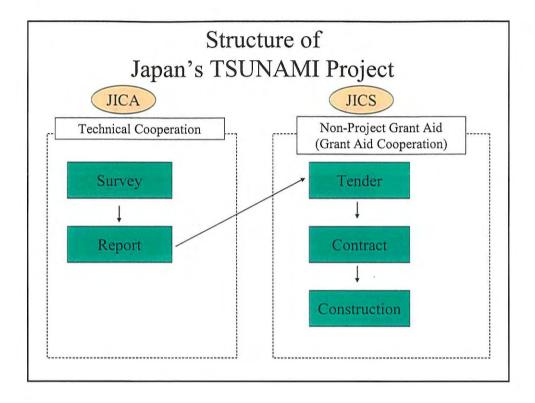

## Summary of the Japan's Non-Project Grant Aid

- 1. When start?: 17th January, 2005
- 2. How large?: 17 million US\$ (=2 billion JPY)
- 3. What is Purpose?: To procure equipment and services necessary for rehabilitation for TSUNAMI disaster.
- 4. What is Characteristic?: Recipient can decide usage after disbursement.