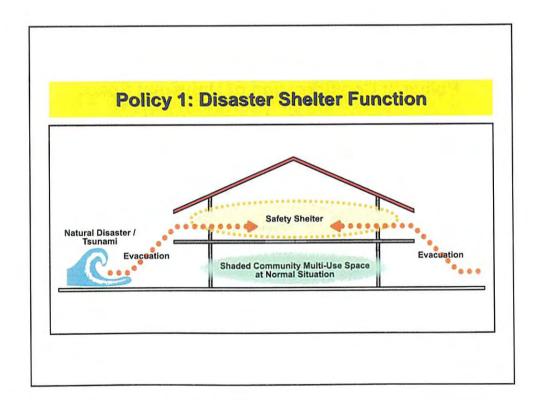

|           | Required Room                                                                                             | Floor Area |  |  |
|-----------|-----------------------------------------------------------------------------------------------------------|------------|--|--|
| Ground FL | Reception/Security,<br>Utilities, Toilets,<br>Community Multi Space                                       | 714 sqm    |  |  |
| 1st FL    | Island Office, Island<br>Court, Police Office, Post<br>Office, Banking Booth,<br>Community Facility, etc. | 770 sqm    |  |  |
| Total     |                                                                                                           | 1,484 sqm  |  |  |