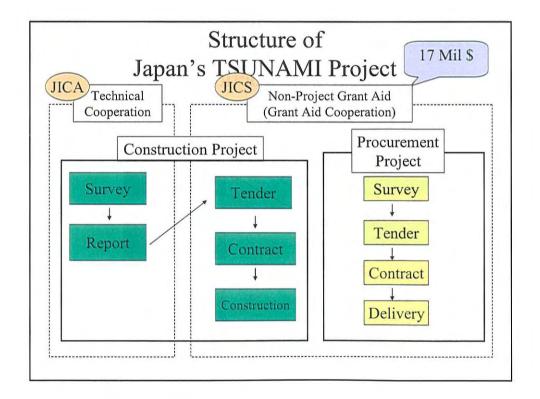

## Summary of the Japan's Non-Project Grant Aid

- 1. When start?: 17th January, 2005
- 2. How large?: 17 million US\$ (=2 billion JPY)
- 3. What is Purpose?: To procure equipment and services necessary for rehabilitation for TSUNAMI disaster.
- 4. What is Characteristic?: Recipient can decide usage after disbursement.