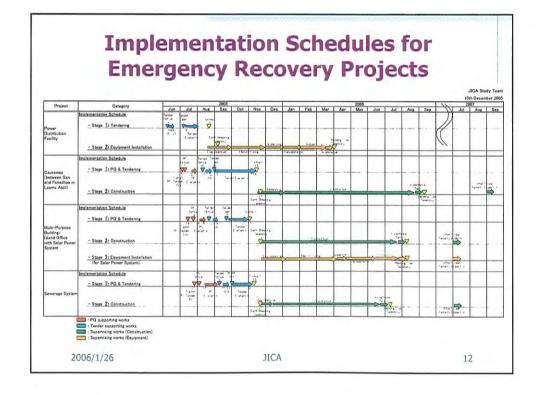

|                    | n/a                    | •                       |
|           | L-4  | Fonadhoo                    |                             | •                |                       |                                   | -                                              |                    | •            |                                 | n/a                | n/a                    |                         |
|           | 1.5  | Maavah                      |                             |                  |                       |                                   |                                                |                    |              |                                 |                    |                        |                         |

































|           | Required Room                                                                                             | Floor Area |  |  |
|-----------|-----------------------------------------------------------------------------------------------------------|------------|--|--|
| Ground FL | Reception/Security,<br>Utilities, Toilets,<br>Community Multi Space                                       | 714 sqm    |  |  |
| 1st FL    | Island Office, Island<br>Court, Police Office, Post<br>Office, Banking Booth,<br>Community Facility, etc. | 770 sqm    |  |  |
| Total     |                                                                                                           | 1,484 sqm  |  |  |

\*\*\*\*\*\*\*\*\*\*\*\*\*\*\*\*\*\*\*\*\*

| Room Requirement of Isla