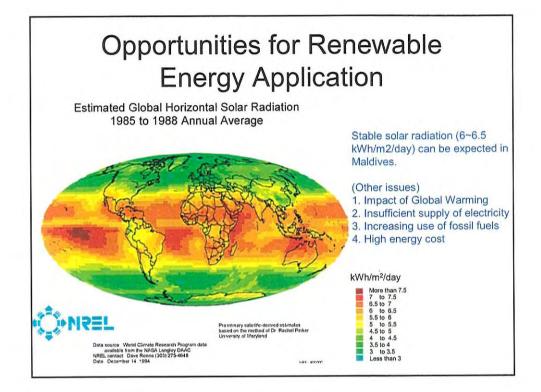

## Summary of the Japan's Non-Project Grant Aid

- 1. When start?: 17th January, 2005
- 2. How large?: 17 million US\$ (=2 billion JPY)
- 3. What is Purpose?: To procure equipment and services necessary for rehabilitation for TSUNAMI disaster.
- 4. What is Characteristic?: Recipient can decide usage after disbursement.