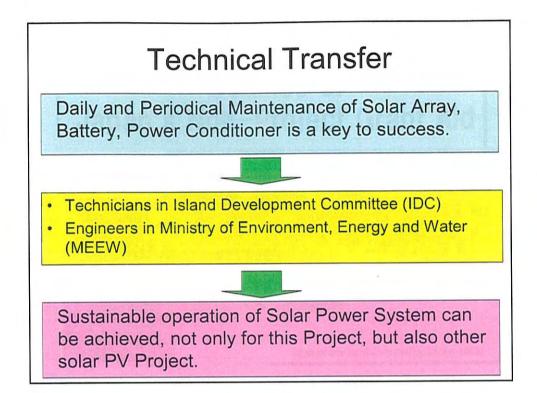

---------------------------------------------------|------------|--|--|
|                                   | Required Room                                                                      | Floor Area |  |  |
| Ground FL                         | Utilities, Toilets,<br>Community Multi Space                                       | 254 sqm    |  |  |
| 1st FL                            | Island Office, Guest Room,<br>Island Committee's Room,<br>Evacuation Terrace, etc. | 358 sqm    |  |  |
| Total                             |                                                                                    | 612 sqm    |  |  |







## **Construction Cost**

 Contract price for Multi-Purpose Bldg. and Island Office including Solar Power System

354.8 Million JPYen





























## Summary of the Japan's Non-Project Grant Aid

- 1. When start?: 17th January, 2005
- 2. How large?: 17 million US\$ (=2 billion JPY)
- 3. What is Purpose?: To procure equipment and services necessary for rehabilitation for TSUNAMI disaster.
- 4. What is Characteristic?: Recipient can decide usage after disbursement.