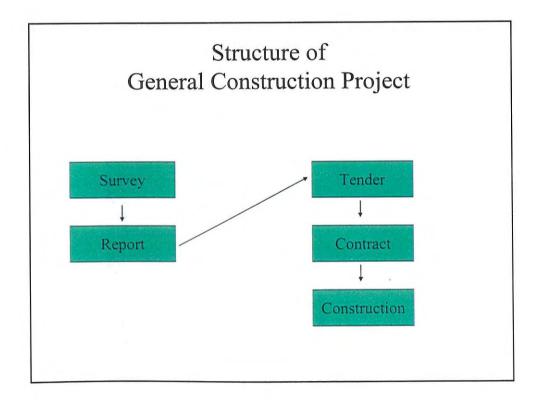

## Summary of the Japan's Non-Project Grant Aid

- 1. When start?: 17th January, 2005
- 2. How large?: 17 million US\$ (=2 billion JPY)
- 3. What is Purpose?: To procure equipment and services necessary for rehabilitation for TSUNAMI disaster.
- 4. What is Characteristic?: Recipient can decide usage after disbursement.