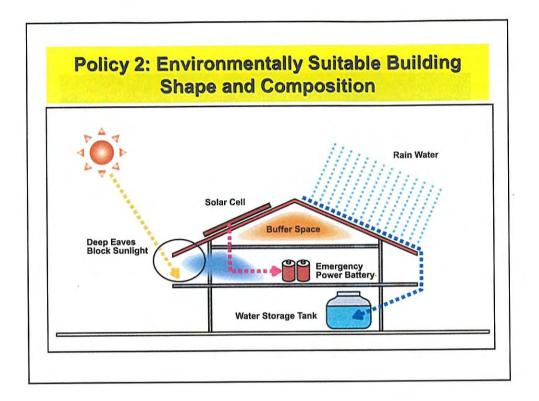

|           | Required Room                                                                                             | Floor Area |  |  |
|-----------|-----------------------------------------------------------------------------------------------------------|------------|--|--|
| Ground FL | Reception/Security,<br>Utilities, Toilets,<br>Community Multi Space                                       | 714 sqm    |  |  |
| 1st FL    | Island Office, Island<br>Court, Police Office, Post<br>Office, Banking Booth,<br>Community Facility, etc. | 770 sqm    |  |  |
| Total     |                                                                                                           | 1,484 sqm  |  |  |