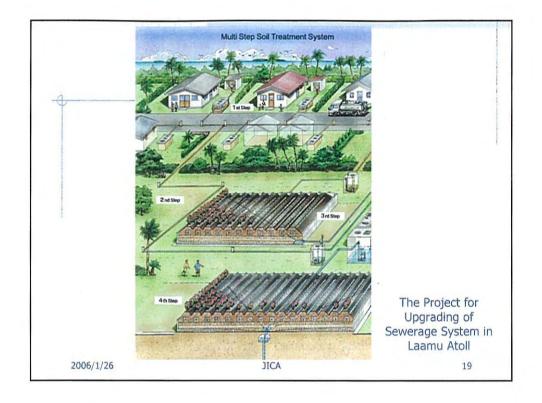

## S2-8: PRESENTATION MATERIALS AT SEMINER IN MALÉ

NIPPON KOEI COMPANY, LTD.

(48)

|           |      |                             | -                           |                  | JICS (Non             | -Project Ty                       | pe Grant Aid                                   | 0                  | JICA Study   |                                 | BIC C              | ren Loan)              |                         |
|-----------|------|-----------------------------|-----------------------------|------------------|-----------------------|-----------------------------------|------------------------------------------------|--------------------|--------------|---------------------------------|--------------------|------------------------|-------------------------|
|           |      | 1                           | Short-Term Recovery Project |                  |                       |                                   |                                                |                    | Team         | Mid-Term Infrastructure Project |                    |                        |                         |
|           |      |                             | (1)                         | (2)              | (3)                   | (4)                               | 5)<br>Sciar Power la                           | (6)                | and so the   |                                 |                    |                        | Emergency               |
| Atoli     | No.  | Island                      | Multi-purpose<br>building   | Island<br>Office | (Gan and<br>Fonadhoo) | Power<br>Distribution<br>Facility | Matti purposo<br>building and<br>Island Office | Sewerage<br>System | Demo Project | Coastal<br>facilities '1)       | Sewerage<br>system | Water supply<br>system | Communication<br>System |
| Alif Alif | AA-1 | Mathiveri                   |                             |                  |                       |                                   |                                                |                    |              |                                 |                    |                        |                         |
| Vaavu     | V-1  | Felidhoo                    |                             |                  |                       |                                   |                                                |                    |              |                                 |                    |                        |                         |
|           | Th-1 | Dhiyamigili                 |                             |                  |                       |                                   |                                                |                    |              | 0                               |                    |                        |                         |
| _         | Th-2 | Guraidhoo                   |                             |                  |                       |                                   |                                                |                    |              | 0                               |                    |                        |                         |
|           | Th-3 | Thimarafushi                |                             |                  |                       |                                   |                                                |                    |              | •                               |                    |                        |                         |
| Thaa      | Th-4 | Veymandhoo                  |                             |                  |                       |                                   |                                                |                    |              | •                               |                    |                        |                         |
|           | Th-5 | Kinbkihoo                   |                             |                  |                       |                                   |                                                |                    |              | •                               |                    |                        |                         |
| 1         | Th-6 | Hirilandhoo                 |                             |                  |                       |                                   |                                                |                    |              | •                               |                    |                        |                         |
|           | L-1  | Isdhoo/<br>Isdhoo-Kalaidhoo |                             |                  |                       |                                   |                                                |                    |              | •                               | n/a                | n/a                    | •                       |
|           | L-2  | Maabaidhoo                  |                             |                  |                       | •                                 |                                                | _                  |              | 0                               |                    |                        |                         |
| Laamu     | L-3  | Gan                         |                             |                  |                       | •                                 | 4                                              |                    |              |                                 |                    | n/a                    | •                       |
|           | L-4  | Fonadhoo                    |                             | •                |                       |                                   | -                                              |                    | •            |                                 | n/a                | n/a                    |                         |
|           | 1.5  | Maavah                      |                             |                  |                       |                                   |                                                |                    |              |                                 |                    |                        |                         |