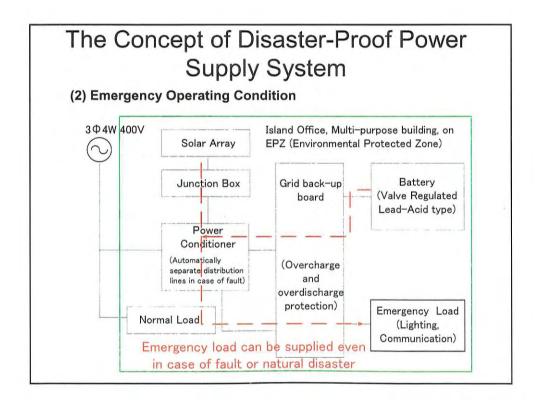

-----------------------------------------------------|------------|--|--|
|                                   | Required Room                                                                      | Floor Area |  |  |
| Ground FL                         | Utilities, Toilets,<br>Community Multi Space                                       | 254 sqm    |  |  |
| 1st FL                            | Island Office, Guest Room,<br>Island Committee's Room,<br>Evacuation Terrace, etc. | 358 sqm    |  |  |
| Total                             |                                                                                    | 612 sqm    |  |  |







## **Construction Cost**

 Contract price for Multi-Purpose Bldg. and Island Office including Solar Power System

354.8 Million JPYen





























## Summary of the Japan's Non-Project Grant Aid

- 1. When start?: 17th January, 2005
- 2. How large?: 17 million US\$ (=2 billion JPY)
- 3. What is Purpose?: To procure equipment and services necessary for rehabilitation for TSUNAMI disaster.
- 4. What is Characteristic?: Recipient can decide usage after disbursement.