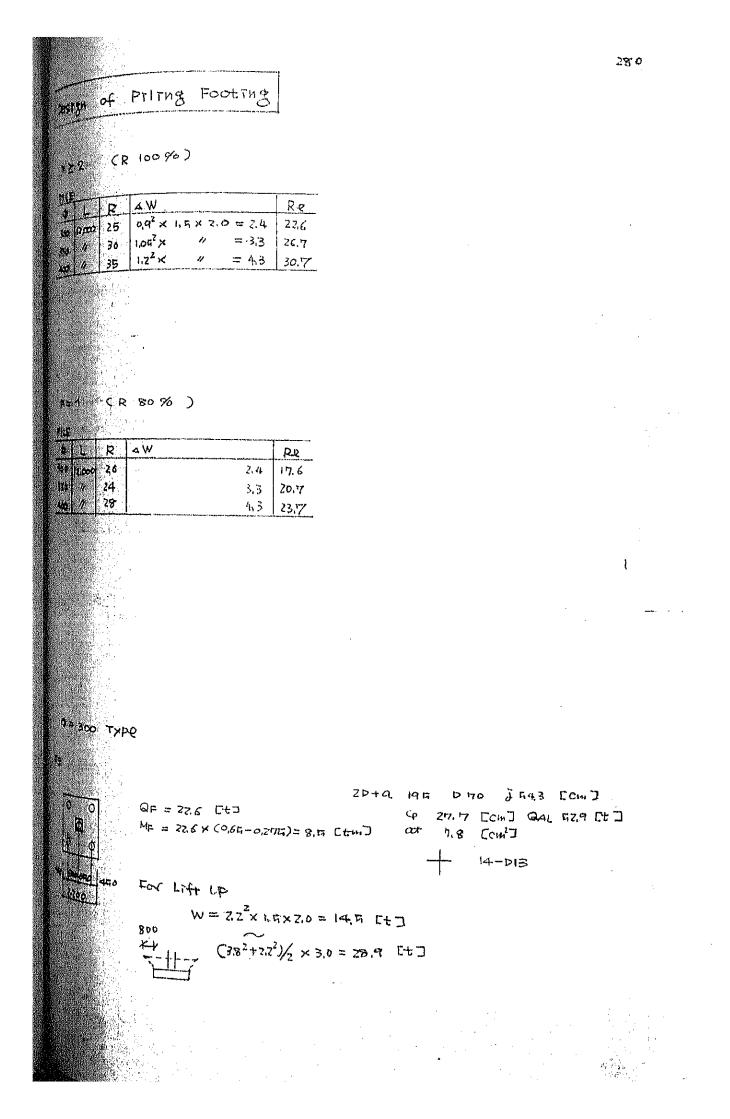

-81 \$ = 300 TYPE 20+12 141 D 45 J 32,4 ECM] QF = 27.6 [V] CP 46, 17 QAL 23.5 MF = 22,6 × (0,40 - 0,270) = 4.0 [tw] oct 0.6 300 --- 12-013 W=9.7 9 20+a-B=40 D 70 3 043 QF = 22.6 G 27.7 QAL 244 420 1.080 MF= 72.6× (0.62-0.207.) = 5.6 20 CTITES X 17-013 BOD Frither For Litte up THING act 0.5 440 W=7.3 QF 146/3=49 (0 4.3 Lower Ear x 3-010 ME 47×0.2 F=1.2 (0+ 0.7) B 90 D-170 à 143 8 = 27.6 450 CP 217.7 QAL 24.4 1.800  $M_{\rm F} = 22.6 \times (0.45 - 0.275) = 4.0$ at 0,4 W = 4.9 1 7-DI3 ROO D = 450 440 90D + 6- 013 W=15×20= 30 5412 D +5 F-4  $Q = 1.8^{2} \times 70/4 - 1.43$ Ψ F. D M = 7.43 × 0.9 × 5= 0.773 Oct 0,8 Fz Q = 2,43 = 2,43 Cř  $\Gamma_{n} \mathcal{O}$ M = 2.43×0.49 = 1.09 c/ct 1.1 3-DIO 2 r ' 1