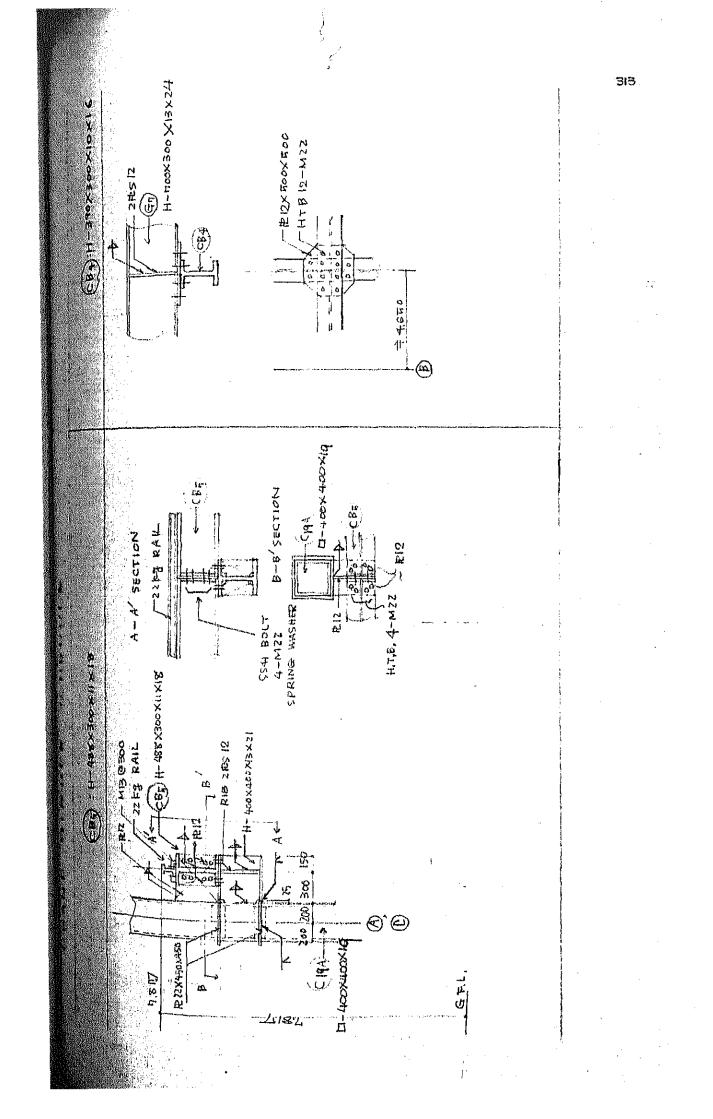

-81 \$ = 300 TYPE 20+12 141 D 45 J 32,4 ECM] QF = 27.6 [V] CP 46, 17 QAL 23.5 MF = 22,6 × (0,40 - 0,270) = 4.0 [tw] oct 0.6 300 --- 12-013 W=9.7 9 20+a-B=40 D 70 3 043 QF = 22.6 G 27.7 QAL 244 420 1.080 MF= 72.6× (0.62-0.207.) = 5.6 20 CTITES X 17-013 BOD Frither For Litte up THING act 0.5 440 W=7.3 QF 146/3=49 (0 4.3 Lower Ear x 3-010 ME 47×0.2 F=1.2 (0+ 0.7) B 90 D-170 à 143 8 = 27.6 450 CP 217.7 QAL 24.4 1.800  $M_{\rm F} = 22.6 \times (0.45 - 0.275) = 4.0$ at 0,4 W = 4.9 1 7-DI3 ROO D = 450 440 90D + 6- 013 W=15×20= 30 5412 D +5 F-4  $Q = 1.8^{2} \times 70/4 - 1.43$ Ψ F. D M = 7.43 × 0.9 × 5= 0.773 Oct 0,8 Fz Q = 2,43 = 2,43 Cř  $\Gamma_{n} \mathcal{O}$ M = 2.43×0.49 = 1.09 c/ct 1.1 3-DIO 2 r ' 1

Boting of self standing Chane 3,000 [it] 800

SUSTAINED LOADING M=1.0x B= 5,0 [ thu] N = CAPACITY 1, 0 SELP LOAD 0.17 2,1×1.8 × 2.4 = 16.3 FOOTING 19,0 643  $\Sigma^{\prime}$ "" DIRECTION  $R = \frac{1819 \pm 3.0}{4}$ = 4.5 ± 2.4 = max 6.7 < Re 22.6 5.3 QF CH 2.6 ME 53× 0.45= 3.4 R# 1.2 D 16M & 138.3 SEISMIC LOADING N =1.7 x01= 0.2 16.3×0.1=1,6  $M = 62 \times \pi.0 + (1.6 \times 1.00) = 2.7$  $R = \frac{2.7}{\sqrt{2} \times 0.9}$ = 2,1 2R = 4.6± 2.4± 2.1 = 9,0 ~ 0 < Re 27,6 × 2 = 0 . O.E.