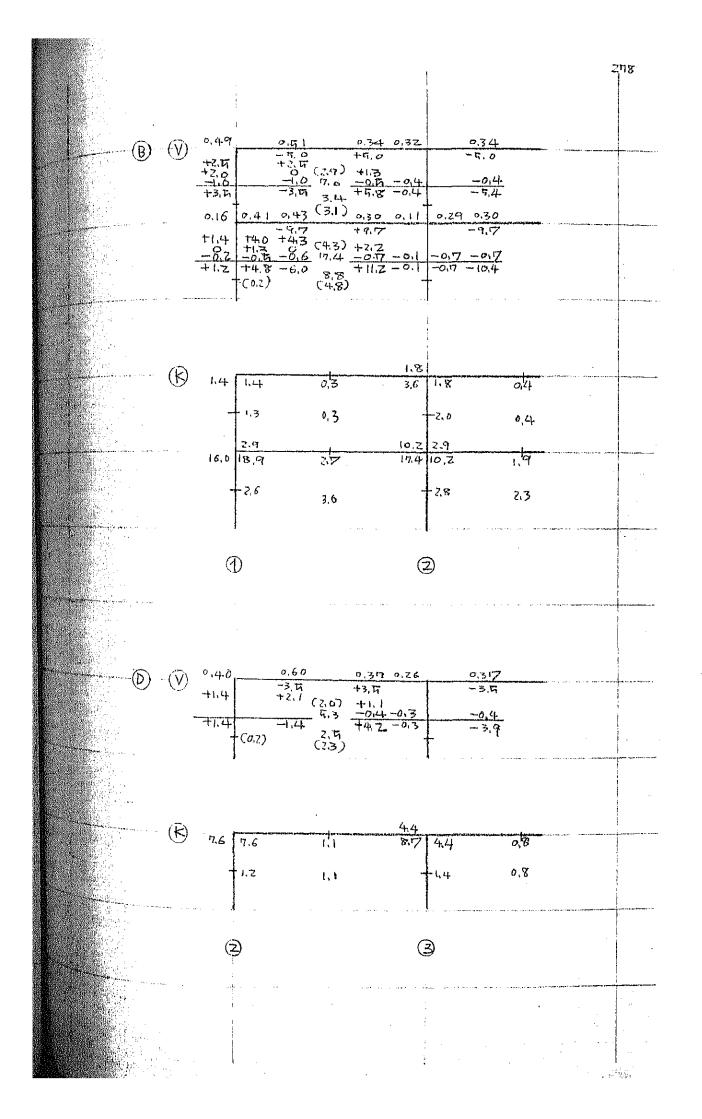

-81 \$ = 300 TYPE 20+12 141 D 45 J 32,4 ECM] QF = 27.6 [V] CP 46, 17 QAL 23.5 MF = 22,6 × (0,40 - 0,270) = 4.0 [tw] oct 0.6 300 --- 12-013 W=9.7 9 20+a-B=40 D 70 3 043 QF = 22.6 G 27.7 QAL 244 420 1.080 MF= 72.6× (0.62-0.207.) = 5.6 20 CTITES X 17-013 BOD Frither For Litte up THING act 0.5 440 W=7.3 QF 146/3=49 (0 4.3 Lower Ear x 3-010 ME 47×0.2 F=1.2 (0+ 0.7) B 90 D-170 à 143 8 = 27.6 450 CP 217.7 QAL 24.4 1.800  $M_{\rm F} = 22.6 \times (0.45 - 0.275) = 4.0$ at 0,4 W = 4.9 1 7-DI3 ROO D = 450 440 90D + 6- 013 W=15×20= 30 5412 D +5 F-4  $Q = 1.8^{2} \times 70/4 - 1.43$ Ψ F. D M = 7.43 × 0.9 × 5= 0.773 Oct 0,8 Fz Q = 2,43 = 2,43 Cř  $\Gamma_{n} \mathcal{O}$ M = 2.43×0.49 = 1.09 c/ct 1.1 3-DIO 2 r ' 1