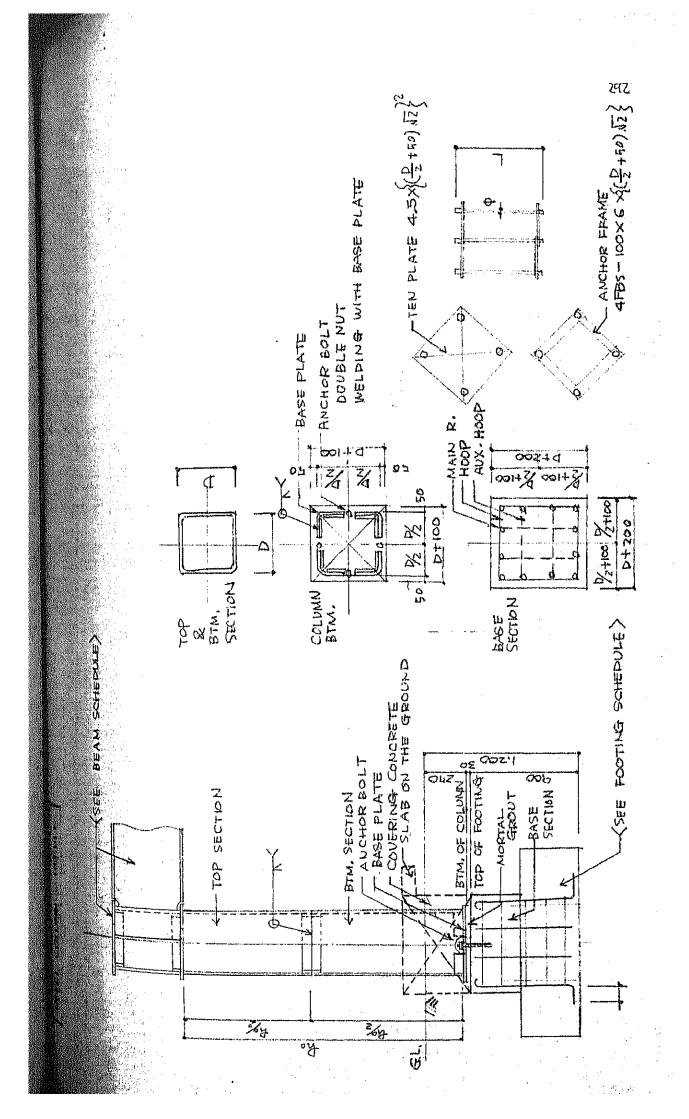

| 0                                                                                               |           |      |                |                 |                                                  |           |                  |             |           |        | -                             |               | <b>( P</b> |
|               | ψ.<br>   | 8 01     | 2           | +<br>      | 2.3             |                    |                          | 4,4                                                                                             | 3,0       |      |                |                 |                                                  |           | <br> <br>        |             |           |        | ц<br>К                        | CRA           |            |



|                          | bxouxont-B bxo   | R 19      | R IQ XIPYER   | 22 M-4      | oootX                                                                                       | SI KE       | PIG-21 | 10010-010 | ALC HOLE           |  |
|--------------------------|------------------|-----------|---------------|-------------|---------------------------------------------------------------------------------------------|-------------|--------|-----------|--------------------|--|
| C12 10-350×350×12        | Å                | 27        | £ 22 X450X450 |             | *<br>*                                                                                      | 00          | 0<br>A | 00        | 8                  |  |
| Qie [1-340×540×16 [1-34  | 1-340×340×12     | स्ट द     | X 450 X 4