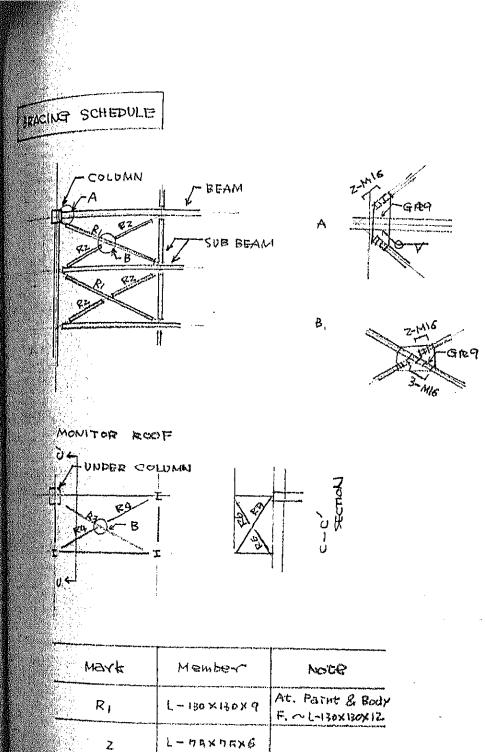

-81 \$ = 300 TYPE 20+12 141 D 45 J 32,4 ECM] QF = 27.6 [V] CP 46, 17 QAL 23.5 MF = 22,6 × (0,40 - 0,270) = 4.0 [tw] oct 0.6 300 --- 12-013 W=9.7 9 20+a-B=40 D 70 3 043 QF = 22.6 G 27.7 QAL 244 420 1.080 MF= 72.6× (0.62-0.207.) = 5.6 20 CTITES X 17-013 BOD Frither For Litte up THING act 0.5 440 W=7.3 QF 146/3=49 (0 4.3 Lower Ear x 3-010 ME 47×0.2 F=1.2 (0+ 0.7) B 90 D-170 à 143 8 = 27.6 450 CP 217.7 QAL 24.4 1.800  $M_{\rm F} = 22.6 \times (0.45 - 0.275) = 4.0$ at 0,4 W = 4.9 1 7-DI3 ROO D = 450 440 90D + 6- 013 W=15×20= 30 5412 D +5 F-4  $Q = 1.8^{2} \times 70/4 - 1.43$ Ψ F. D M = 7.43 × 0.9 × 5= 0.773 Oct 0,8 Fz Q = 2,43 = 2,43 Cř  $\Gamma_{n} \mathcal{O}$ M = 2.43×0.49 = 1.09 c/ct 1.1 3-DIO 2 r ' 1

Boting of self standing Chane 3,000 [it] 800

SUSTAINED LOADING M=1.0x B= 5,0 [ thu] N = CAPACITY 1, 0 SELP LOAD 0.17 2,1×1.8 × 2.4 = 16.3 FOOTING 19,0 643  $\Sigma^{\prime}$ "" DIRECTION  $R = \frac{1819 \pm 3.0}{4}$ = 4.5 ± 2.4 = max 6.7 < Re 22.6 5.3 QF CH 2.6 ME 53× 0.45= 3.4 R# 1.2 D 16M & 138.3 SEISMIC LOADING N =1.7 x01= 0.2 16.3×0.1=1,6  $M = 62 \times \pi.0 + (1.6 \times 1.00) = 2.7$  $R = \frac{2.7}{\sqrt{2} \times 0.9}$ = 2,1 2R = 4.6± 2.4± 2.1 = 9,0 ~ 0 < Re 27,6 × 2 = 0 . O.E.