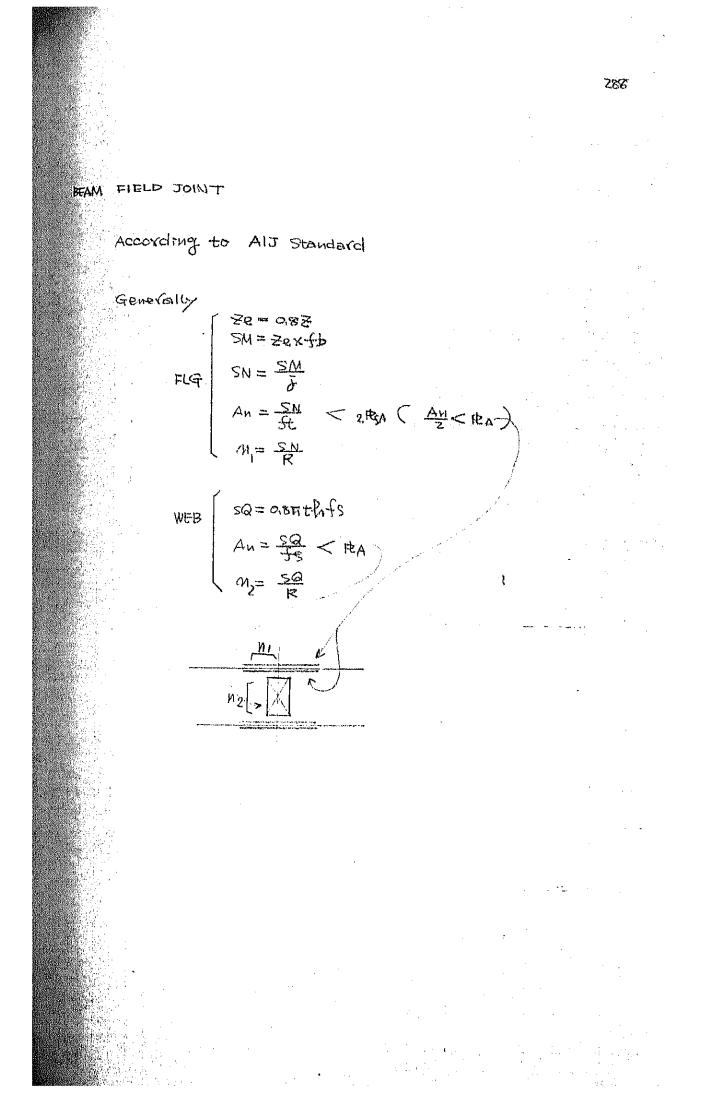

9                | <u>9</u>      | 2               | 9                                                                                                              |       | :<br>; |
| / mones        | Brad and the sea | 97×111×0025008 H | H hoox3cox13x24 | H 588× 300×12×20 | H 6co X 2co X II X I7 | H-482X300XII X15 | 9K0X200X10X9  | H 390X300X10X16 | H 400×200×2 ×13                                                                                                |       |        |
|                | 40               | .G8              | 44              | Ge               | ⊊eд                   | 71<br>40<br>40   | GEA           | 54              | G4A                                                                                                            |       |        |

.

.

-1 94



|                                                                                                                  | 485 - X                                                                                                                                                                                                                           |                                                                      |                                            |                                                              |                                      |        |                                                                                                                  |
|--------------------------------------------------------------------------------------------------------------