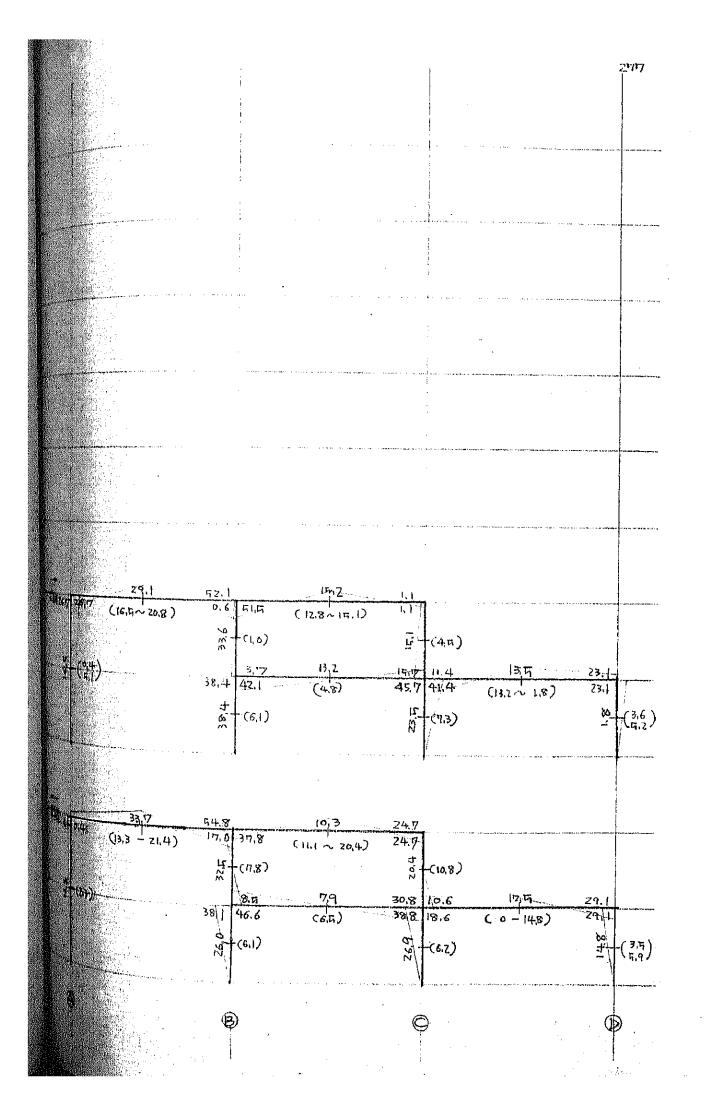

-81 \$ = 300 TYPE 20+12 141 D 45 J 32,4 ECM] QF = 27.6 [V] CP 46, 17 QAL 23.5 MF = 22,6 × (0,40 - 0,270) = 4.0 [tw] oct 0.6 300 --- 12-013 W=9.7 9 20+a-B=40 D 70 3 043 QF = 22.6 G 27.7 QAL 244 420 1.080 MF= 72.6× (0.62-0.207.) = 5.6 20 CTITES X 17-013 BOD Frither For Litte up THING act 0.5 440 W=7.3 QF 146/3=49 (0 4.3 Lower Ear x 3-010 ME 47×0.2 F=1.2 (0+ 0.7) B 90 D-170 à 143 8 = 27.6 450 CP 217.7 QAL 24.4 1.800  $M_{\rm F} = 22.6 \times (0.45 - 0.275) = 4.0$ at 0,4 W = 4.9 1 7-DI3 ROO D = 450 440 90D + 6- 013 W=15×20= 30 5412 D +5 F-4  $Q = 1.8^{2} \times 70/4 - 1.43$ Ψ F. D M = 7.43 × 0.9 × 5= 0.773 Oct 0,8 Fz Q = 2,43 = 2,43 Cř  $\Gamma_{n} \mathcal{O}$ M = 2.43×0.49 = 1.09 c/ct 1.1 3-DIO 2 r ' 1