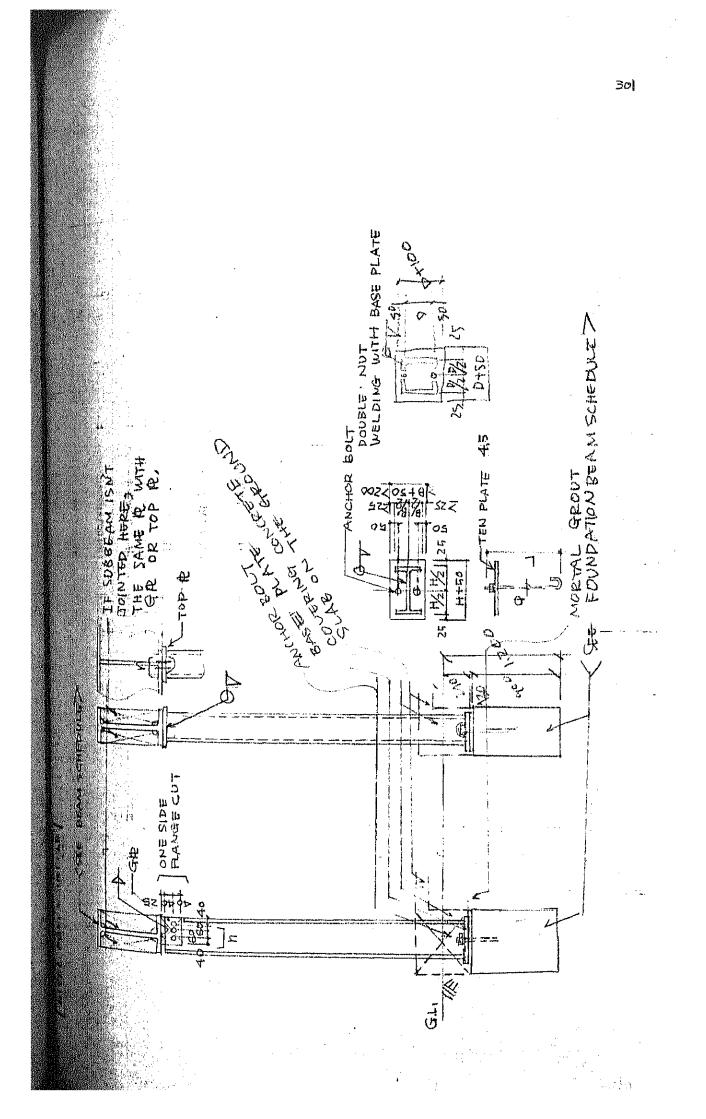

|                                                    |
|         |                        |             |               |                                               |                       |                                                     |                                                                        |                                                                                                                |                                                                                                                 |                                                    |

plate & Anchor Bolt N=10.1 MA A= 25 × 30 Ø= 13.4 M= 13. AX 20 16 = 336. 7 20= 0,210 L= 1.12 → F216 N= 24. D 215A A=30×39 8= 22.9 M = 22.9×252/16= 892.9 Zn= 0.5Fg tu= 1.82 > 1219 ł . . . . . .

.



|      | 日本には、「「「「「「「「「「「」」」」」」」」」」」」」」」」」」」」」」」」」」 | し、「「「「「「「」」」」」」」」」」」」」」」」」」」」」」」」」」」」」」 | ※ためますります。 かいたいとうないたちちょう いたちまた しまったいたち | のようとうわるするのないというできた。「ない」のですが、ころうという |              |  |
|------|--------------------------------------------|-----------------------------------------|---------------------------------------|------------------------------------|--------------|--|
| E    | 1986//SA                                   | α.¥                                     | 2-14:2                                | 002 X041 3                         | 1 12 × 12 12 |  |
| P2   | H-200×100×55×8                             | οđ                                      |                                       | ₽ 4 × 250 × 200                    | 2- M + X +   |  |
| PzA  | H-JHO XIZT, X673X9