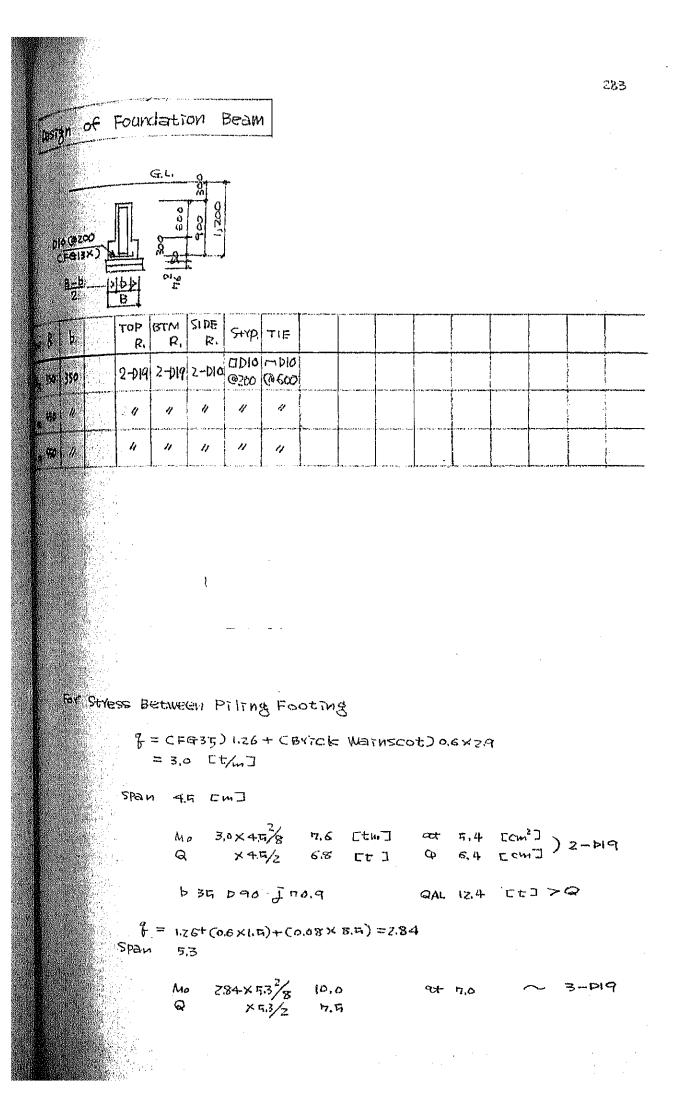

4.4 1.800  $M_{\rm F} = 22.6 \times (0.45 - 0.275) = 4.0$ at 0,4 W = 4.9 1 7-DI3 ROO D = 450 440 90D + 6- 013 W=15×20= 30 5412 D +5 F-4  $Q = 1.8^{2} \times 70/4 - 1.43$ Ψ F. D M = 7.43 × 0.9 × 5= 0.773 Oct 0,8 Fz Q = 2,43 = 2,43 Cř  $\Gamma_{n} \mathcal{O}$ M = 2.43×0.49 = 1.09 c/ct 1.1 3-DIO 2 r ' 1

Boting of self standing Chane 3,000 [it] 800

SUSTAINED LOADING M=1.0x B= 5,0 [ thu] N = CAPACITY 1, 0 SELP LOAD 0.17 2,1×1.8 × 2.4 = 16.3 FOOTING 19,0 643  $\Sigma^{\prime}$ "" DIRECTION  $R = \frac{1819 \pm 3.0}{4}$ = 4.5 ± 2.4 = max 6.7 < Re 22.6 5.3 QF CH 2.6 ME 53× 0.45= 3.4 R# 1.2 D 16M & 138.3 SEISMIC LOADING N =1.7 x01= 0.2 16.3×0.1=1,6  $M = 62 \times \pi.0 + (1.6 \times 1.00) = 2.7$  $R = \frac{2.7}{\sqrt{2} \times 0.9}$ = 2,1 2R = 4.6± 2.4± 2.1 = 9,0 ~ 0 < Re 27,6 × 2 = 0 . O.E.



| 1                                      |                                        |         |