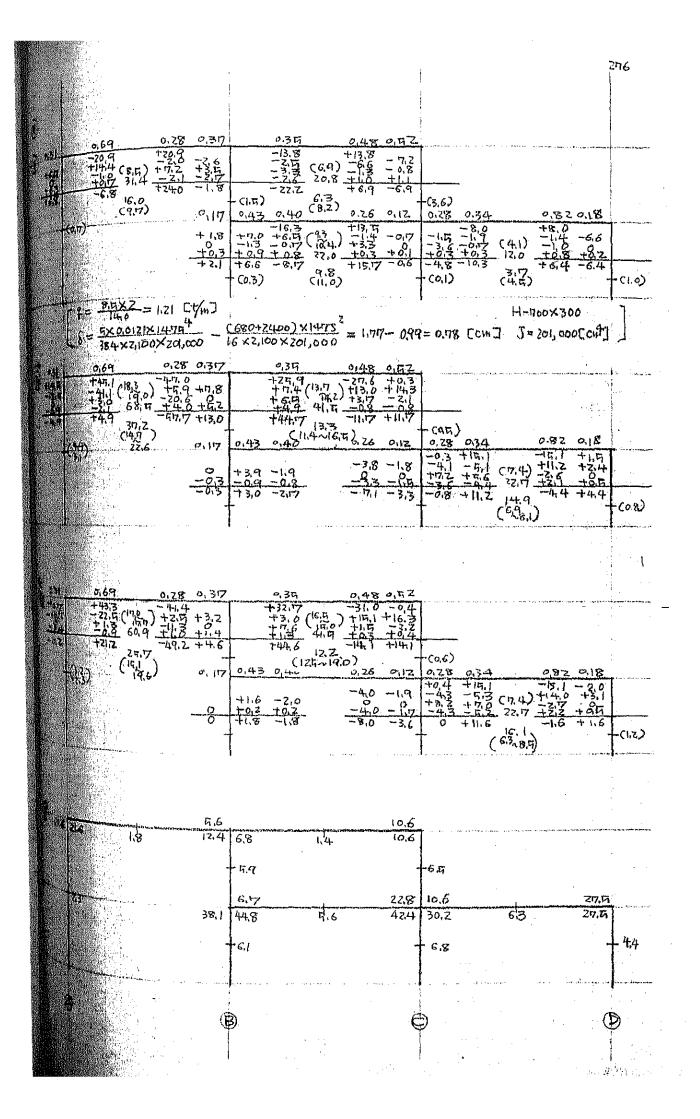

-81 \$ = 300 TYPE 20+12 141 D 45 J 32,4 ECM] QF = 27.6 [V] CP 46, 17 QAL 23.5 MF = 22,6 × (0,40 - 0,270) = 4.0 [tw] oct 0.6 300 --- 12-013 W=9.7 9 20+a-B=40 D 70 3 043 QF = 22.6 G 27.7 QAL 244 420 1.080 MF= 72.6× (0.62-0.207.) = 5.6 20 CTITES X 17-013 BOD Frither For Litte up THING act 0.5 440 W=7.3 QF 146/3=49 (0 4.3 Lower Ear x 3-010 ME 47×0.2 F=1.2 (0+ 0.7) B 90 D-170 à 143 8 = 27.6 450 CP 217.7 QAL 24.4 1.800  $M_{\rm F} = 22.6 \times (0.45 - 0.275) = 4.0$ at 0,4 W = 4.9 1 7-DI3 ROO D = 450 440 90D + 6- 013 W=15×20= 30 5412 D +5 F-4  $Q = 1.8^{2} \times 70/4 - 1.43$ Ψ F. D M = 7.43 × 0.9 × 5= 0.773 Oct 0,8 Fz Q = 2,43 = 2,43 Cř  $\Gamma_{n} \mathcal{O}$ M = 2.43×0.49 = 1.09 c/ct 1.1 3-DIO 2 r ' 1