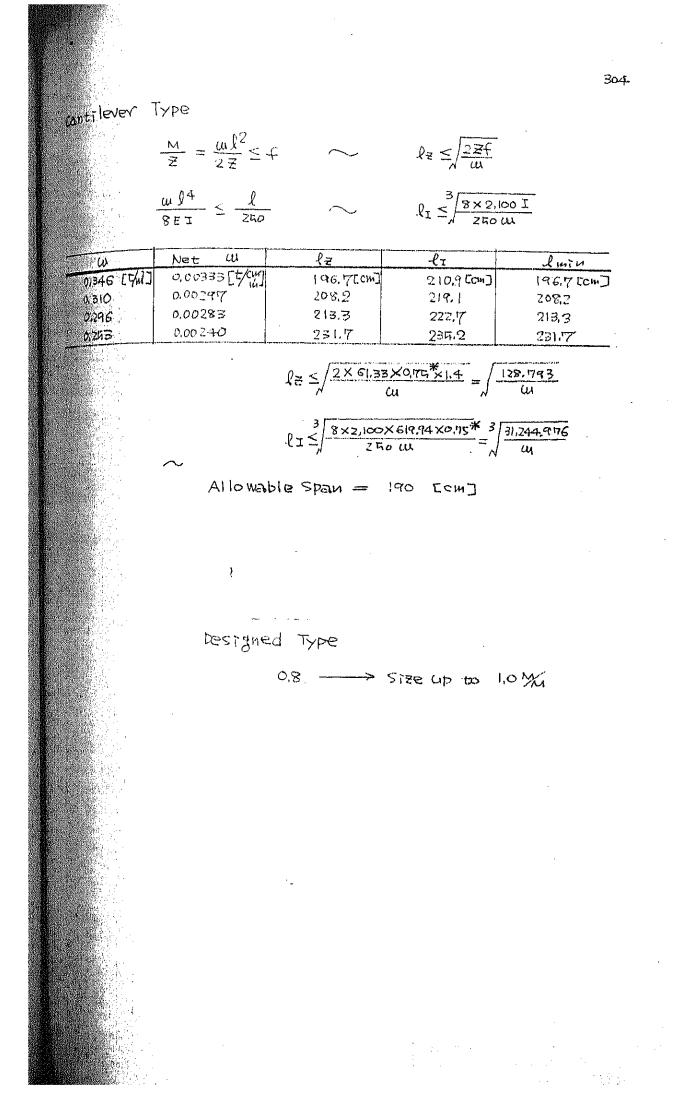

-|--------|-------------------------------------------|----|
|   | H.R. | Fac    | tor,                                                                                                            | ~  | 500       | 390    | 5                                         | ۰. |
| - | Gene | 20 A A | ing an international states of the states |    | 400       | 440    | >                                         | ۰. |
| • |      |        | 99 <b>- 1</b> 9 - 19 -                                                                                          |    |           | ······ | 1                                         |    |
|   |      |        |                                                                                                                 |    | ta tita a |        | 1. A. |    |



305 lesion of Mezzanine Floor W= 0,71 [ +/m2] 0 - 1.2 Deck Plate Z = 35.5J=136  $\frac{\alpha l^2}{8z} < f \sim l > \frac{8zf}{\omega}$  $= \sqrt{\frac{8 \times 3955 \times 1.4}{9.0051}} = 279.2$ - H W 24 - X 384 EJ - 300 ~ L > / 384 EJ 384×2,100×136 = / = 242.9 100× 0,0051 Allowable Span [CW] 240 - STUD 160 H=100 @ 600 WIRE MESH 100×100×3,2¢ Į SPOT WELDING (0300 (Deck + Beam) V30-300 ( Deck+Deck ) 11 of Furring Strip

L-100×100×10

7-M13

warde Warld

De STAM

 MONITOR ROOF
 B-120×60×25-45
 B=900

 GENERAL
 B-100×60×20-3.2
 B=900

 OR
 -2.3
 B=900

MONITOR ROOF ~ GENERAL WALL

|          | SP   | an     |       | <b>(()</b> | Þ, L, |      | W.L.   |     |
|----------|------|--------|-------|------------|-------|------|--------|-----|
| H.R.F.   | 3,68 | 1.     | 3.85  | 0,9~%7     | 50