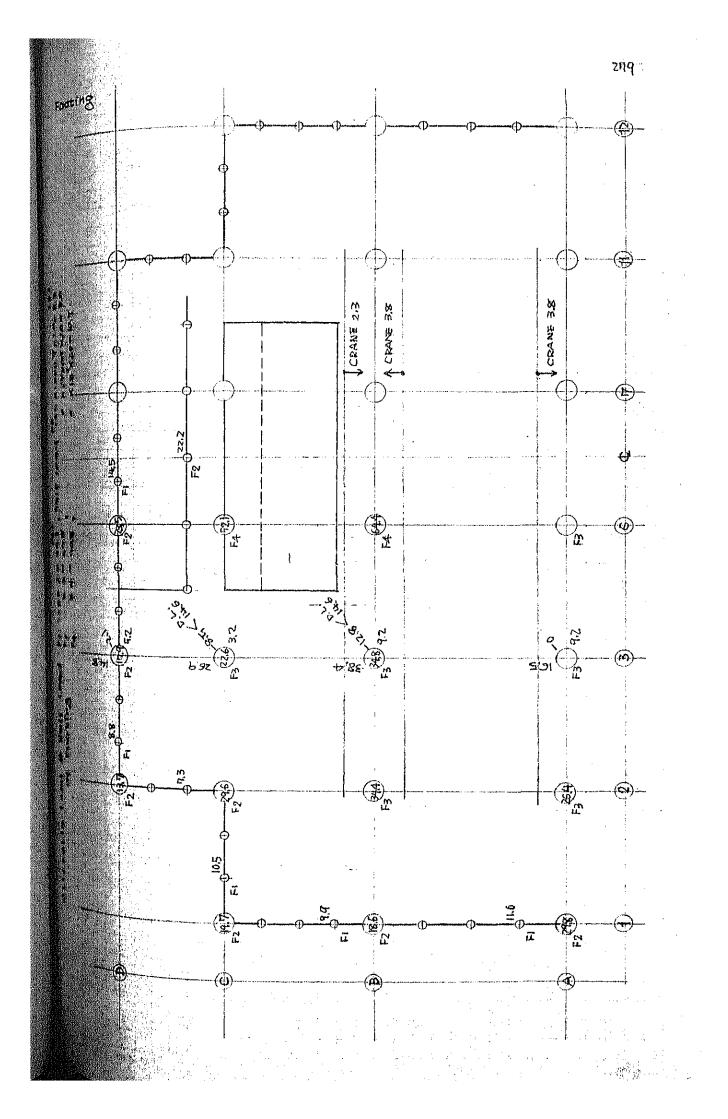

Boting of self standing Chane 3,000 [it] 800

SUSTAINED LOADING M=1.0x B= 5,0 [ thu] N = CAPACITY 1, 0 SELP LOAD 0.17 2,1×1.8 × 2.4 = 16.3 FOOTING 19,0 643  $\Sigma^{\prime}$ "" DIRECTION  $R = \frac{1819 \pm 3.0}{4}$ = 4.5 ± 2.4 = max 6.7 < Re 22.6 5.3 QF CH 2.6 ME 53× 0.45= 3.4 R# 1.2 D 16M & 138.3 SEISMIC LOADING N =1.7 x01= 0.2 16.3×0.1=1,6  $M = 62 \times \pi.0 + (1.6 \times 1.00) = 2.7$  $R = \frac{2.7}{\sqrt{2} \times 0.9}$ = 2,1 2R = 4.6± 2.4± 2.1 = 9,0 ~ 0 < Re 27,6 × 2 = 0 . O.E.