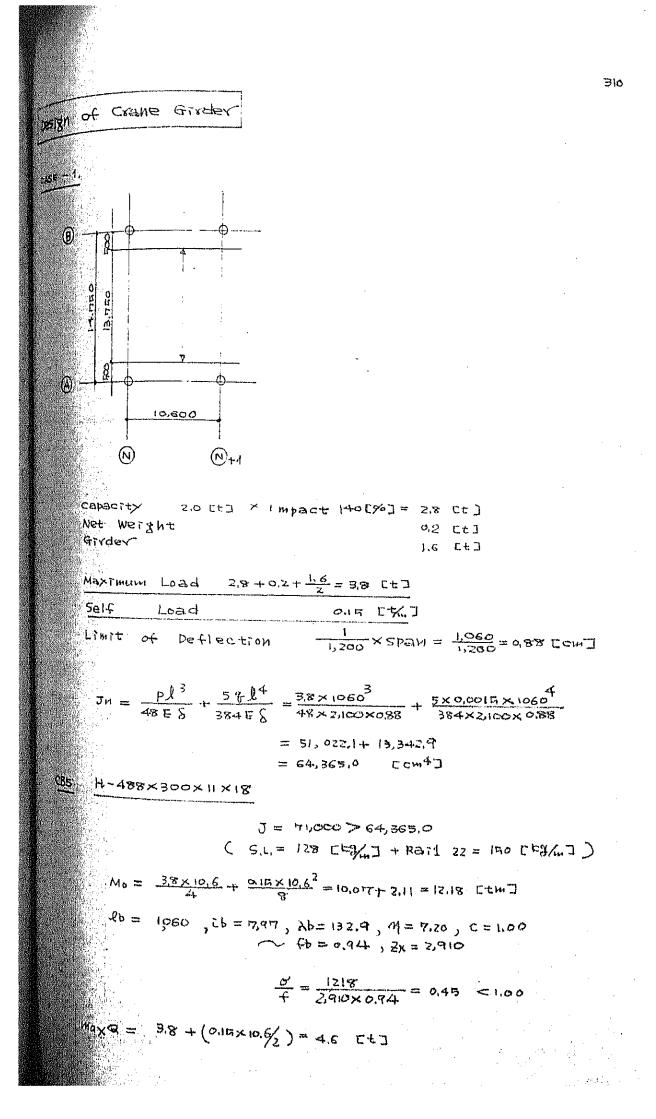

-81 \$ = 300 TYPE 20+12 141 D 45 J 32,4 ECM] QF = 27.6 [V] CP 46, 17 QAL 23.5 MF = 22,6 × (0,40 - 0,270) = 4.0 [tw] oct 0.6 300 --- 12-013 W=9.7 9 20+a-B=40 D 70 3 043 QF = 22.6 G 27.7 QAL 244 420 1.080 MF= 72.6× (0.62-0.207.) = 5.6 20 CTITES X 17-013 BOD Frither For Litte up THING act 0.5 440 W=7.3 QF 146/3=49 (0 4.3 Lower Ear x 3-010 ME 47×0.2 F=1.2 (0+ 0.7) B 90 D-170 à 143 8 = 27.6 450 CP 217.7 QAL 24.4 1.800  $M_{\rm F} = 22.6 \times (0.45 - 0.275) = 4.0$ at 0,4 W = 4.9 1 7-DI3 ROO D = 450 440 90D + 6- 013 W=15×20= 30 5412 D +5 F-4  $Q = 1.8^{2} \times 70/4 - 1.43$ Ψ F. D M = 7.43 × 0.9 × 5= 0.773 Oct 0,8 Fz Q = 2,43 = 2,43 Cř  $\Gamma_{n} \mathcal{O}$ M = 2.43×0.49 = 1.09 c/ct 1.1 3-DIO 2 r ' 1

Boting of self standing Chane 3,000 [it] 800

SUSTAINED LOADING M=1.0x B= 5,0 [ thu] N = CAPACITY 1, 0 SELP LOAD 0.17 2,1×1.8 × 2.4 = 16.3 FOOTING 19,0 643  $\Sigma^{\prime}$ "" DIRECTION  $R = \frac{1819 \pm 3.0}{4}$ = 4.5 ± 2.4 = max 6.7 < Re 22.6 5.3 QF CH 2.6 ME 53× 0.45= 3.4 R# 1.2 D 16M & 138.3 SEISMIC LOADING N =1.7 x01= 0.2 16.3×0.1=1,6  $M = 62 \times \pi.0 + (1.6 \times 1.00) = 2.7$  $R = \frac{2.7}{\sqrt{2} \times 0.9}$ = 2,1 2R = 4.6± 2.4± 2.1 = 9,0 ~ 0 < Re 27,6 × 2 = 0 . O.E.