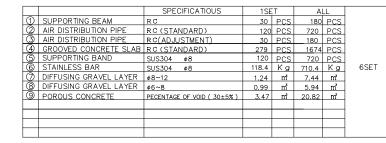

## DETAIL OF FILTERS FLOOR PLAN

S=1:200

15900

|        | Lao People's Democratic Republic<br>Ministry of Communication, Transport, Post and Construction                            |                         |      |
|--------|----------------------------------------------------------------------------------------------------------------------------|-------------------------|------|
|        | The Basic Design Study on<br>The Project for the Vientiane Water Supply Development in<br>Lao People's Democratic Republic |                         |      |
|        | TITLE Expansion of Kaolieo Treatment Plant, Details of Filter                                                              |                         |      |
|        | SCALE:<br>AS SHOWN                                                                                                         | DRAWING NO. Figure 2-42 |      |
|        | hse                                                                                                                        | APPROVED BY             | DATE |
|        | NIHON SUIDO<br>CONSULTANTS CO., LTD.<br>TOKYO, JAPAN                                                                       | DESIGNED BY             | DATE |
| 2 - 78 | JAPAN INTERNATIONAL COOPERATION AGENCY                                                                                     |                         |      |