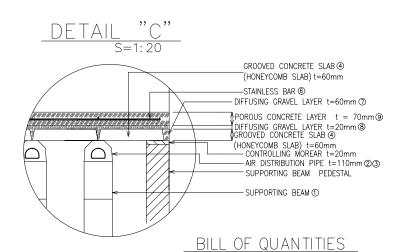

## DETAIL OF FILTERS FLOOR PLAN

S=1:200

15900

|        | Lao People's Democratic Republic<br>Ministry of Communication, Transport, Post and Construction                            |                         |      |
|--------|----------------------------------------------------------------------------------------------------------------------------|-------------------------|------|
|        | The Basic Design Study on<br>The Project for the Vientiane Water Supply Development in<br>Lao People's Democratic Republic |                         |      |
|        | TITLE Expansion of Kaolieo Treatment Plant, Details of Filter                                                              |                         |      |
|        | SCALE:<br>AS SHOWN                                                                                                         | DRAWING NO. Figure 2-42 |      |
|        | hse                                                                                                                        | APPROVED BY             | DATE |
|        | NIHON SUIDO<br>CONSULTANTS CO., LTD.<br>TOKYO, JAPAN                                                                       | DESIGNED BY             | DATE |
| 2 - 78 | JAPAN INTERNATIONAL COOPERATION AGENCY                                                                                     |                         |      |