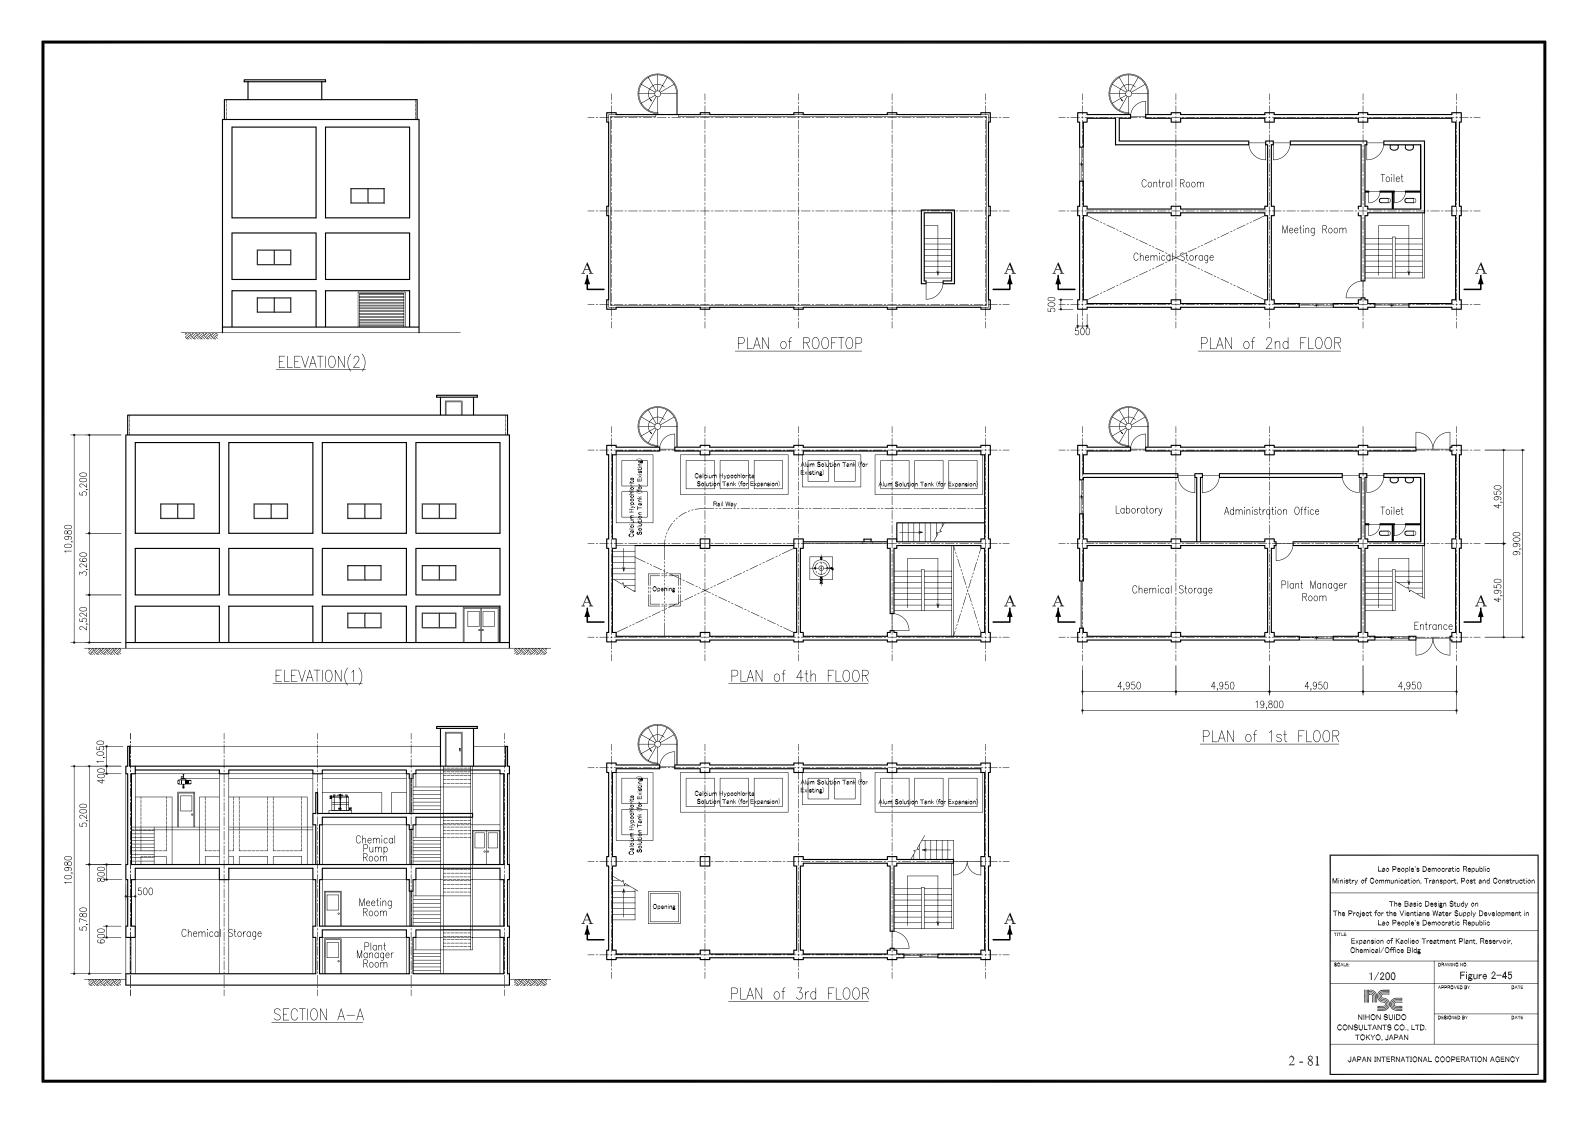

## DETAIL OF FILTERS FLOOR PLAN

S=1:200

15900

|        | Lao People's Democratic Republic<br>Ministry of Communication, Transport, Post and Construction                            |                         |      |
|--------|----------------------------------------------------------------------------------------------------------------------------|-------------------------|------|
|        | The Basic Design Study on<br>The Project for the Vientiane Water Supply Development in<br>Lao People's Democratic Republic |                         |      |
|        | TITLE Expansion of Kaolieo Treatment Plant, Details of Filter                                                              |                         |      |
|        | SCALE:<br>AS SHOWN                                                                                                         | DRAWING NO. Figure 2-42 |      |
|        | hse                                                                                                                        | APPROVED BY             | DATE |
|        | NIHON SUIDO<br>CONSULTANTS CO., LTD.<br>TOKYO, JAPAN                                                                       | DESIGNED BY             | DATE |
| 2 - 78 | JAPAN INTERNATIONAL COOPERATION AGENCY                                                                                     |                         |      |