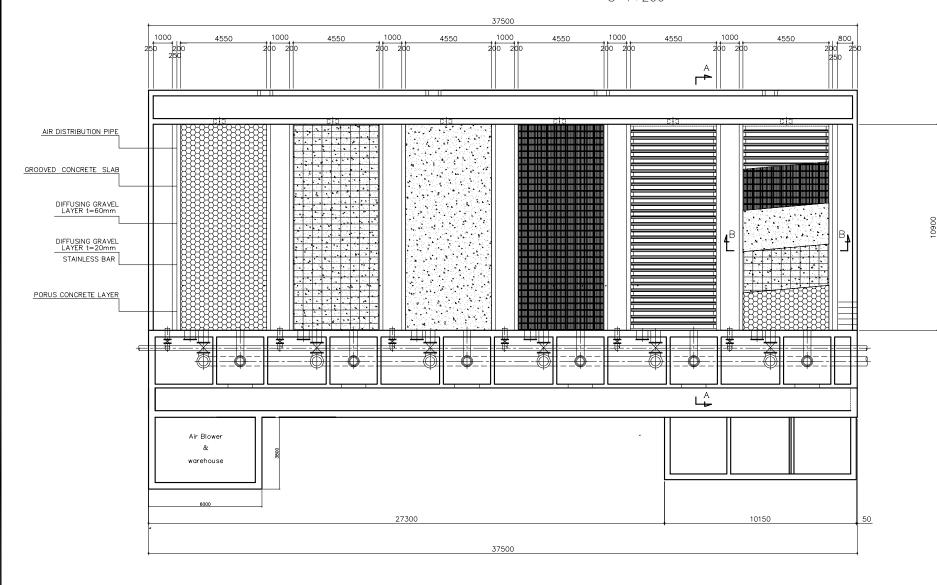

## DETAIL OF FILTERS FLOOR PLAN

S=1:200

15900

|        | Lao People's Democratic Republic<br>Ministry of Communication, Transport, Post and Construction                            |                         |      |
|--------|----------------------------------------------------------------------------------------------------------------------------|-------------------------|------|
|        | The Basic Design Study on<br>The Project for the Vientiane Water Supply Development in<br>Lao People's Democratic Republic |                         |      |
|        | TITLE Expansion of Kaolieo Treatment Plant, Details of Filter                                                              |                         |      |
|        | SCALE:<br>AS SHOWN                                                                                                         | DRAWING NO. Figure 2-42 |      |
|        | hse                                                                                                                        | APPROVED BY             | DATE |
|        | NIHON SUIDO<br>CONSULTANTS CO., LTD.<br>TOKYO, JAPAN                                                                       | DESIGNED BY             | DATE |
| 2 - 78 | JAPAN INTERNATIONAL COOPERATION AGENCY                                                                                     |                         |      |