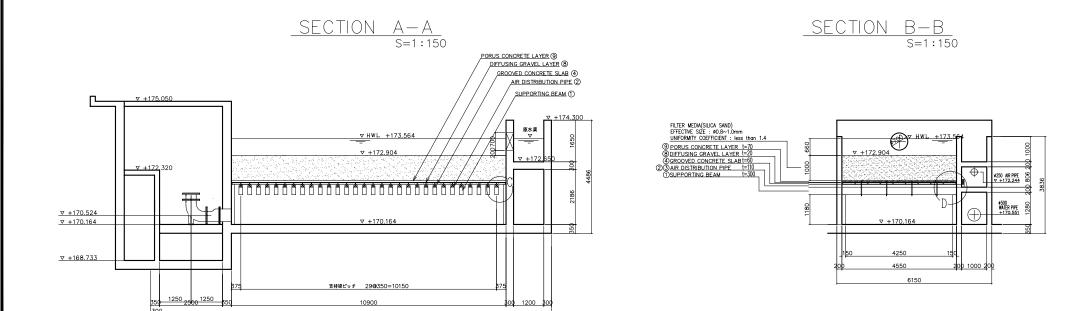

## DETAIL OF FILTERS FLOOR PLAN

S=1:200

15900

|        | Lao People's Democratic Republic<br>Ministry of Communication, Transport, Post and Construction                            |                         |      |
|--------|----------------------------------------------------------------------------------------------------------------------------|-------------------------|------|
|        | The Basic Design Study on<br>The Project for the Vientiane Water Supply Development in<br>Lao People's Democratic Republic |                         |      |
|        | TITLE Expansion of Kaolieo Treatment Plant, Details of Filter                                                              |                         |      |
|        | SCALE:<br>AS SHOWN                                                                                                         | DRAWING NO. Figure 2-42 |      |
|        | hse                                                                                                                        | APPROVED BY             | DATE |
|        | NIHON SUIDO<br>CONSULTANTS CO., LTD.<br>TOKYO, JAPAN                                                                       | DESIGNED BY             | DATE |
| 2 - 78 | JAPAN INTERNATIONAL COOPERATION AGENCY                                                                                     |                         |      |