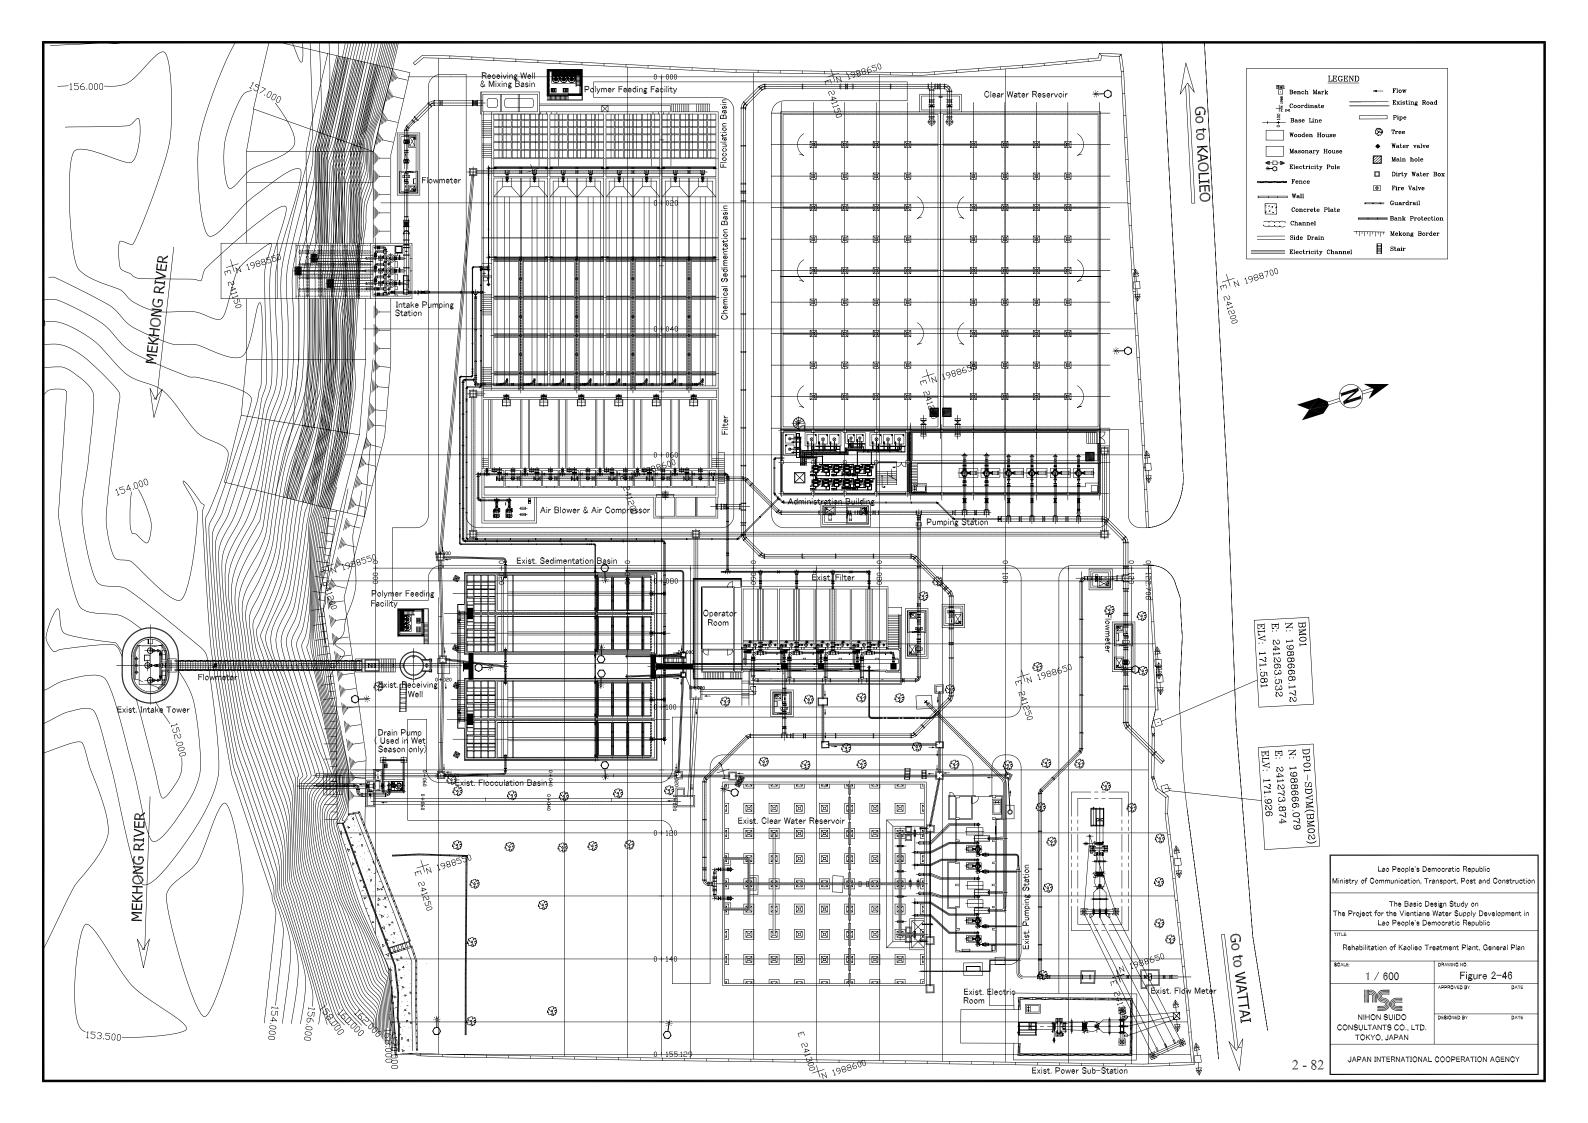

## DETAIL OF FILTERS FLOOR PLAN

S=1:200

15900

|        | Lao People's Democratic Republic<br>Ministry of Communication, Transport, Post and Construction                            |                         |      |
|--------|----------------------------------------------------------------------------------------------------------------------------|-------------------------|------|
|        | The Basic Design Study on<br>The Project for the Vientiane Water Supply Development in<br>Lao People's Democratic Republic |                         |      |
|        | TITLE Expansion of Kaolieo Treatment Plant, Details of Filter                                                              |                         |      |
|        | SCALE:<br>AS SHOWN                                                                                                         | DRAWING NO. Figure 2-42 |      |
|        | hse                                                                                                                        | APPROVED BY             | DATE |
|        | NIHON SUIDO<br>CONSULTANTS CO., LTD.<br>TOKYO, JAPAN                                                                       | DESIGNED BY             | DATE |
| 2 - 78 | JAPAN INTERNATIONAL COOPERATION AGENCY                                                                                     |                         |      |