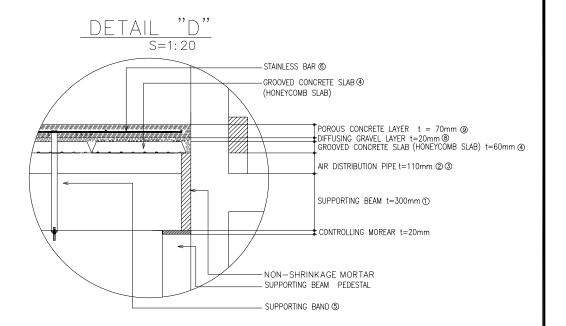

## DETAIL OF FILTERS FLOOR PLAN

S=1:200

15900

|        | Lao People's Democratic Republic<br>Ministry of Communication, Transport, Post and Construction                            |                         |      |
|--------|----------------------------------------------------------------------------------------------------------------------------|-------------------------|------|
|        | The Basic Design Study on<br>The Project for the Vientiane Water Supply Development in<br>Lao People's Democratic Republic |                         |      |
|        | TITLE Expansion of Kaolieo Treatment Plant, Details of Filter                                                              |                         |      |
|        | SCALE:<br>AS SHOWN                                                                                                         | DRAWING NO. Figure 2-42 |      |
|        | hse                                                                                                                        | APPROVED BY             | DATE |
|        | NIHON SUIDO<br>CONSULTANTS CO., LTD.<br>TOKYO, JAPAN                                                                       | DESIGNED BY             | DATE |
| 2 - 78 | JAPAN INTERNATIONAL COOPERATION AGENCY                                                                                     |                         |      |