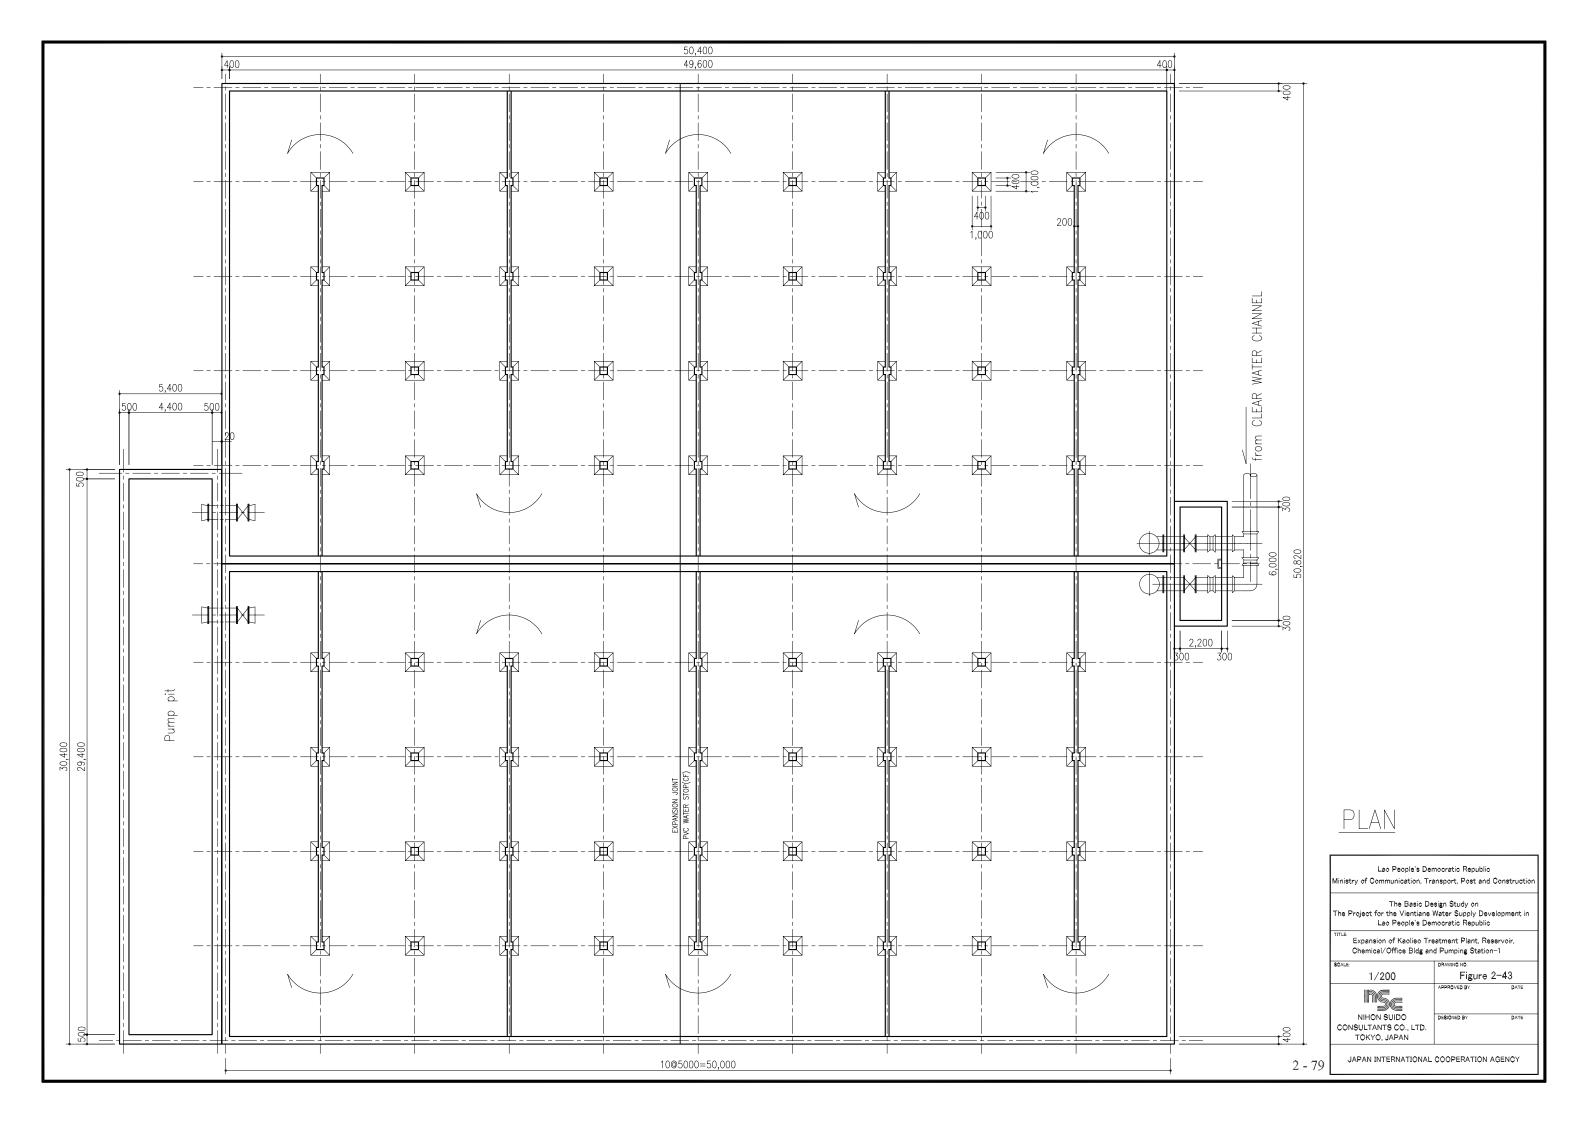

## DETAIL OF FILTERS FLOOR PLAN

S=1:200

15900

|        | Lao People's Democratic Republic<br>Ministry of Communication, Transport, Post and Construction                            |                         |      |
|--------|----------------------------------------------------------------------------------------------------------------------------|-------------------------|------|
|        | The Basic Design Study on<br>The Project for the Vientiane Water Supply Development in<br>Lao People's Democratic Republic |                         |      |
|        | TITLE Expansion of Kaolieo Treatment Plant, Details of Filter                                                              |                         |      |
|        | SCALE:<br>AS SHOWN                                                                                                         | DRAWING NO. Figure 2-42 |      |
|        | hse                                                                                                                        | APPROVED BY             | DATE |
|        | NIHON SUIDO<br>CONSULTANTS CO., LTD.<br>TOKYO, JAPAN                                                                       | DESIGNED BY             | DATE |
| 2 - 78 | JAPAN INTERNATIONAL COOPERATION AGENCY                                                                                     |                         |      |