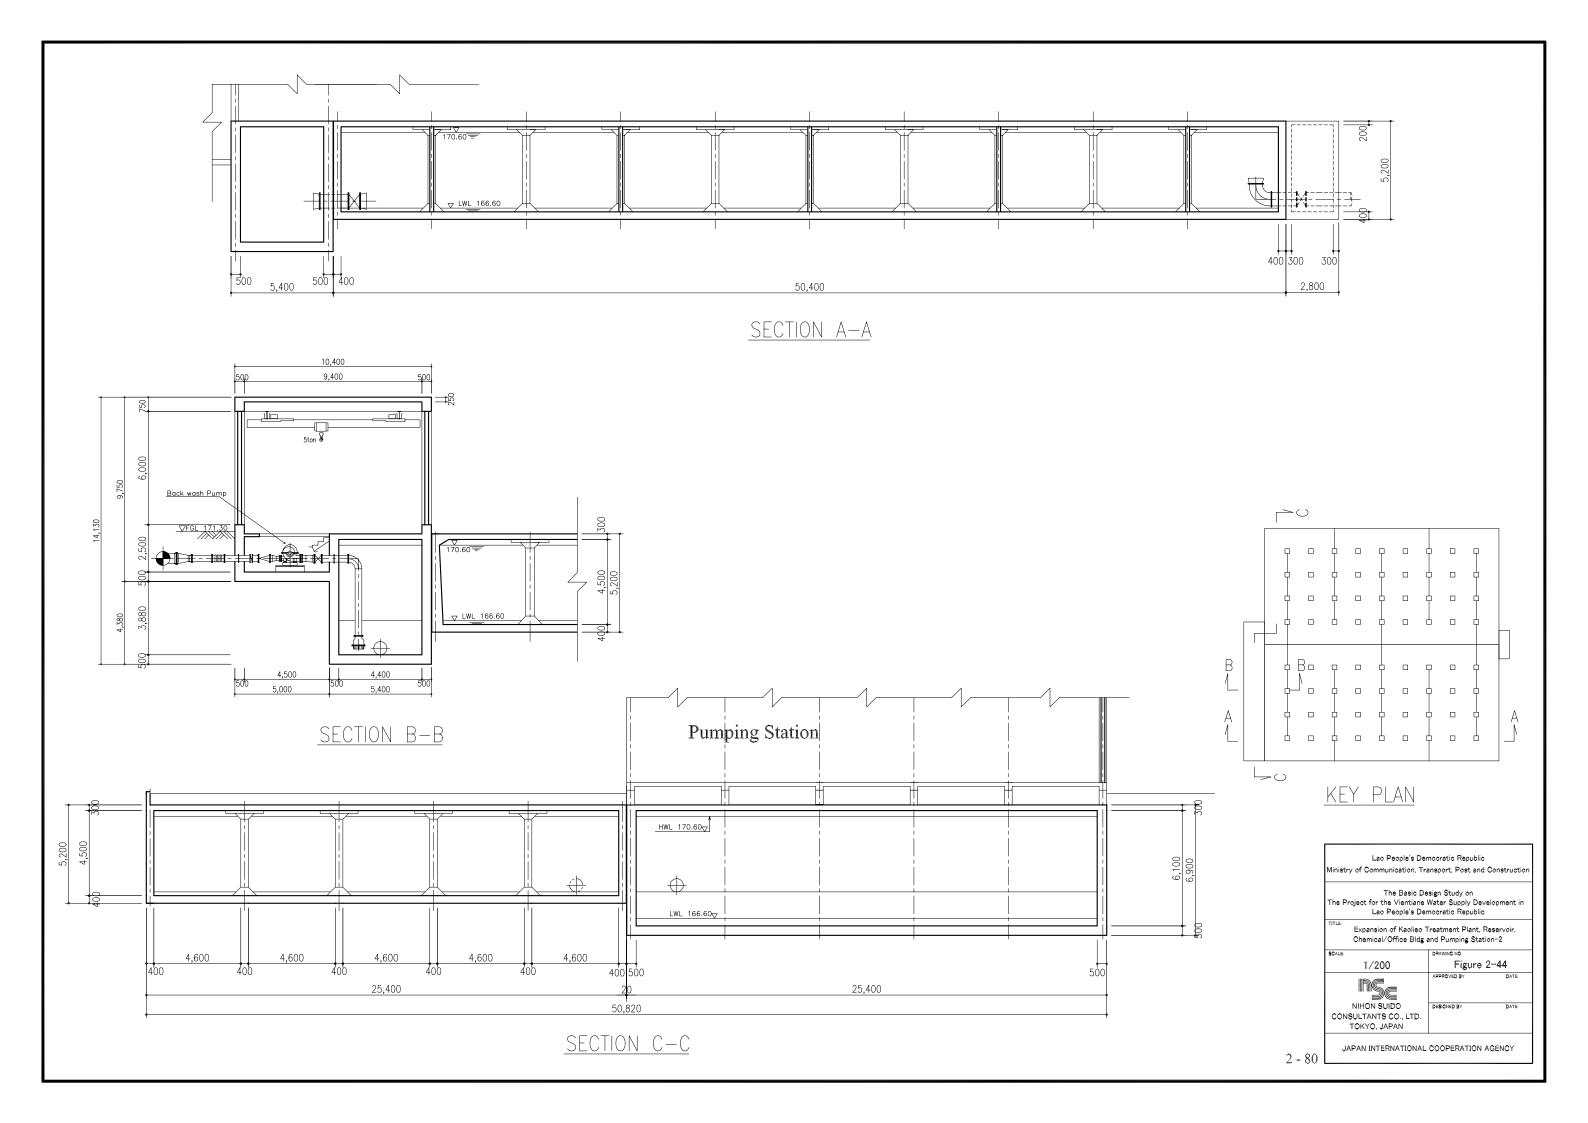

## DETAIL OF FILTERS FLOOR PLAN

S=1:200

15900

|        | Lao People's Democratic Republic<br>Ministry of Communication, Transport, Post and Construction                            |                         |      |
|--------|----------------------------------------------------------------------------------------------------------------------------|-------------------------|------|
|        | The Basic Design Study on<br>The Project for the Vientiane Water Supply Development in<br>Lao People's Democratic Republic |                         |      |
|        | TITLE Expansion of Kaolieo Treatment Plant, Details of Filter                                                              |                         |      |
|        | SCALE:<br>AS SHOWN                                                                                                         | DRAWING NO. Figure 2-42 |      |
|        | hse                                                                                                                        | APPROVED BY             | DATE |
|        | NIHON SUIDO<br>CONSULTANTS CO., LTD.<br>TOKYO, JAPAN                                                                       | DESIGNED BY             | DATE |
| 2 - 78 | JAPAN INTERNATIONAL COOPERATION AGENCY                                                                                     |                         |      |