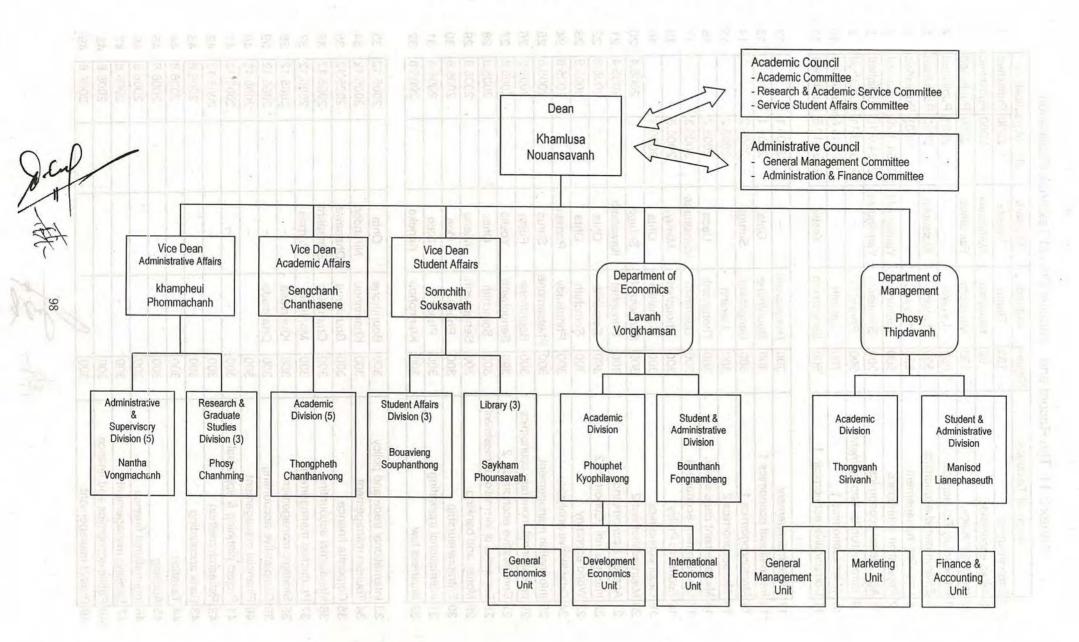

|

AF 37

发



Project Title: The Development of Faculty of Economics and Management, NUOL

| Project Duration: 1 September 2000 - 31 A  Narrative Summary                                                                         | Verifiable Indicators