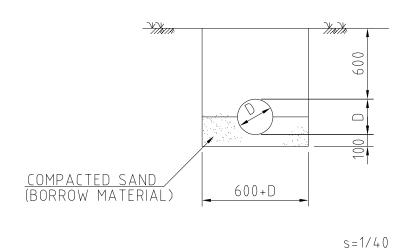

FIELD AREA TRENCH TYPE C

TYPICAL SECTION OF TRENCH

TYPICAL PIPE SUPPORT
( ): FOR DISTRIBUTION PIPE

s = 1/40

THE BASIC DESIGN STUDY ON THE PROJECT FOR WATER SUPPLY IN GUNUNKIDUL REGENCY OF YOGYAKARTA SPECIAL TERRITORY IN THE REPUBLIC OF INDONESIA

JAPAN INTERNATIONAL COOPERATION AGENCY

| DRAWING TITLE                                  |          |             |  |  |
|------------------------------------------------|----------|-------------|--|--|
| Installation of Pipe and Typical Cross Section |          |             |  |  |
| SCALE                                          | DATE     | DRAWING NO. |  |  |
|                                                | JAN 2005 | BD - 12     |  |  |