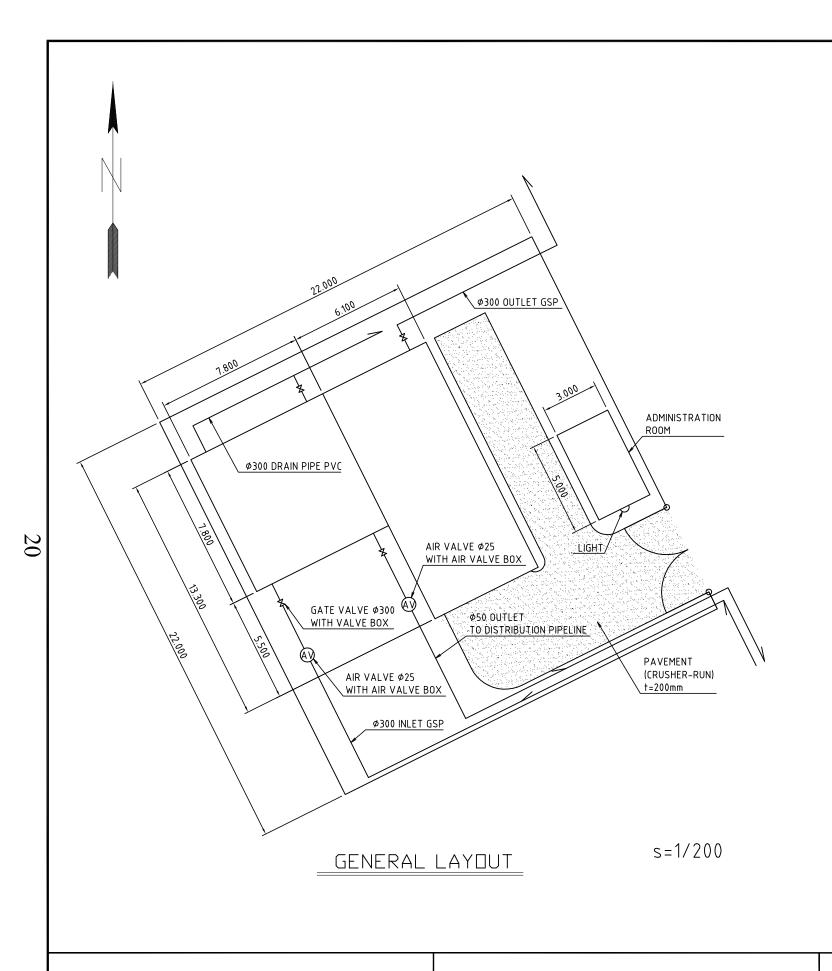

Ø300 DRAIN PIPE PVC 500 Ø300 OUTLET GSP GATE VALVE WITH VALVE BOX BELL MOUTH CONCRETE 21 N/mm² 4 A 8 . (450x650) \_A\_ 13.300 Ø300 INLET GSP ✓ 🗒 Ø50 OUTLET GSP
TO DISTRIBUTION PIPELINE G | \_ F <sup>-</sup> s = 1/200PLAN