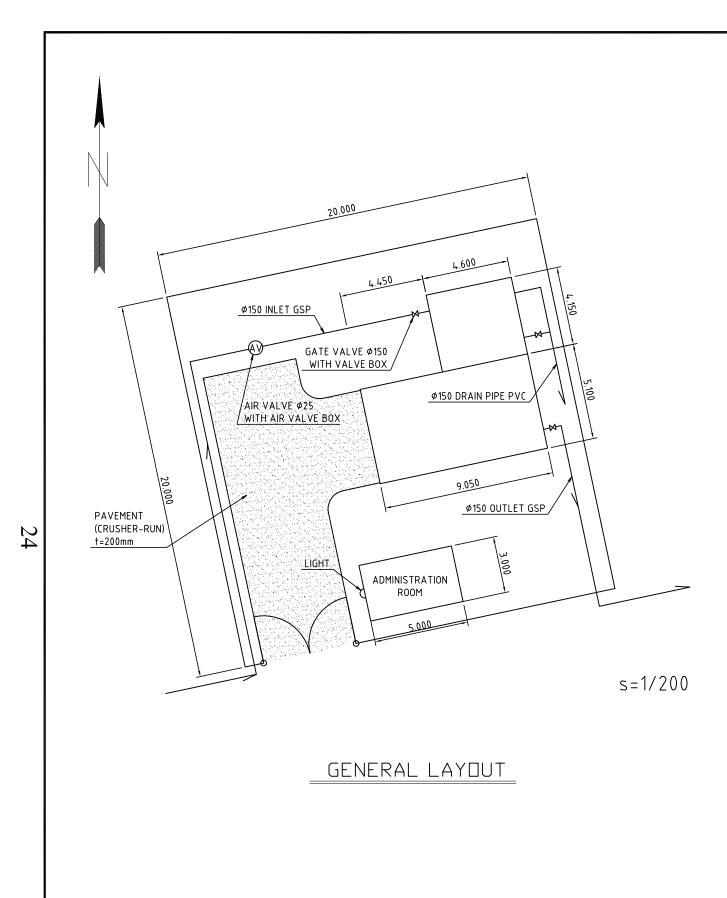

THE BASIC DESIGN STUDY ON THE PROJECT FOR WATER SUPPLY IN GUNUNKIDUL REGENCY OF YOGYAKARTA SPECIAL TERRITORY IN THE REPUBLIC OF INDONESIA

JAPAN INTERNATIONAL COOPERATION AGENCY

| DRAWING TITLE | BR-6 : Plan of Distribution Tank |                     |  |
|---------------|----------------------------------|---------------------|--|
| SCALE         | JAN 2005                         | DRAWING NO. BD - 09 |  |