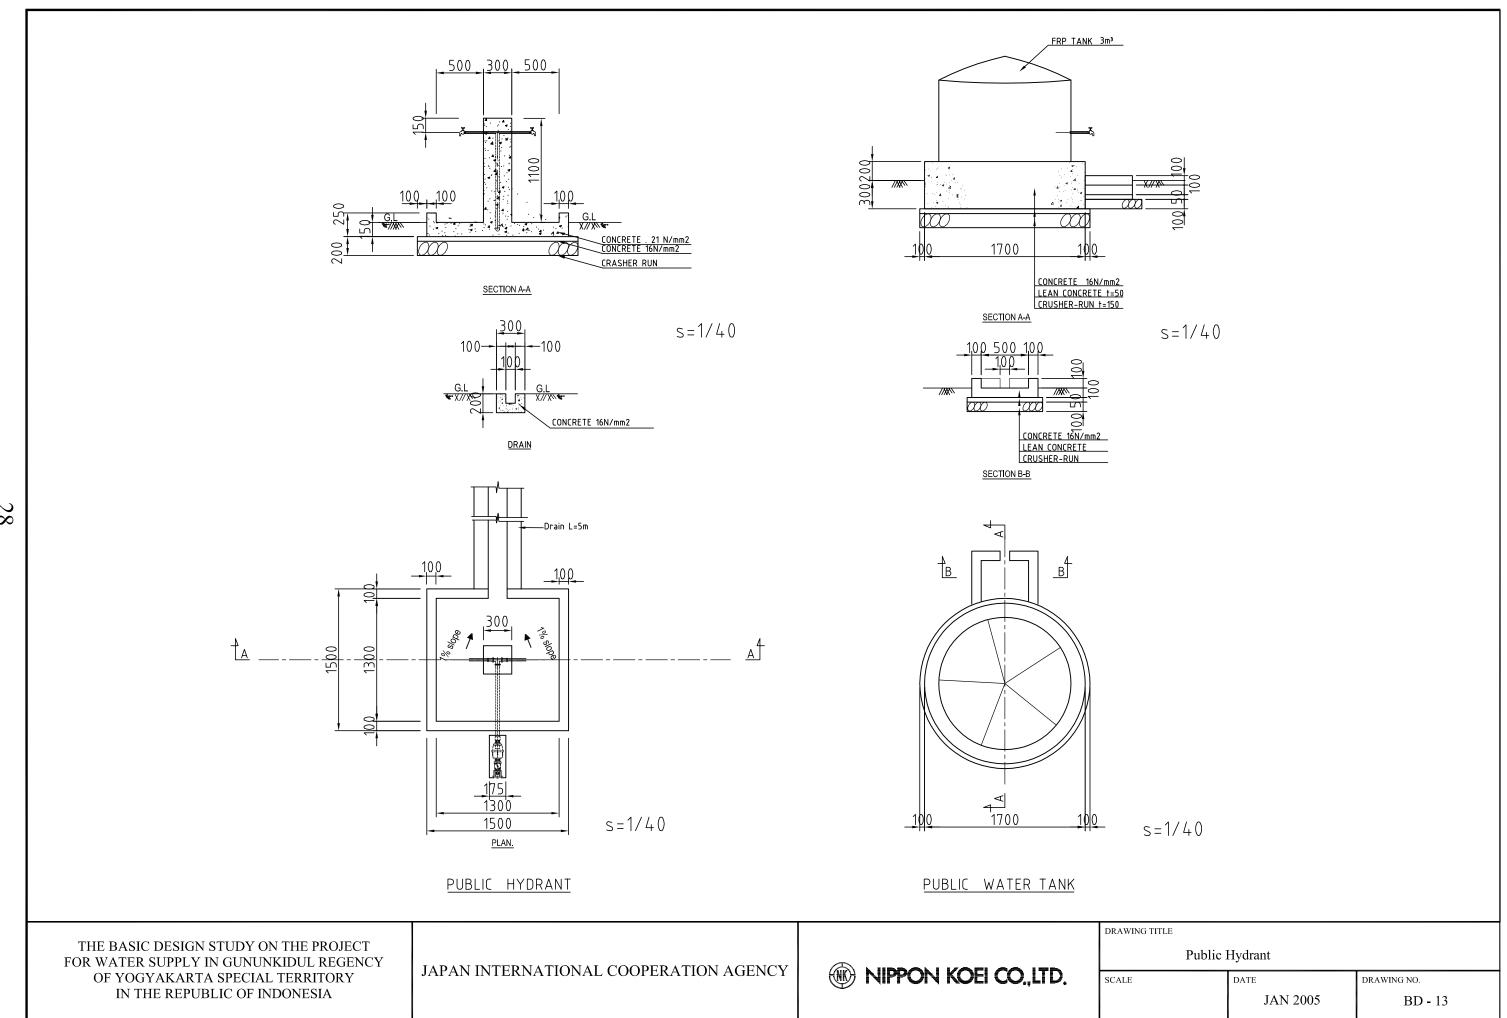

SCALE         | JAN 2005                         | DRAWING NO. BD - 09 |  |











FIELD AREA TRENCH TYPE C

TYPICAL SECTION OF TRENCH







TYPICAL PIPE SUPPORT
( ): FOR DISTRIBUTION PIPE

s = 1/40

THE BASIC DESIGN STUDY ON THE PROJECT FOR WATER SUPPLY IN GUNUNKIDUL REGENCY OF YOGYAKARTA SPECIAL TERRITORY IN THE REPUBLIC OF INDONESIA

JAPAN INTERNATIONAL COOPERATION AGENCY



| DRAWING TITLE                                  |          |             |  |  |
|------------------------------------------------|----------|-------------|--|--|
| Installation of Pipe and Typical Cross Section |          |             |  |  |
| SCALE                                          | DATE     | DRAWING NO. |  |  |
|                                                | JAN 2005 | BD - 12     |  |  |