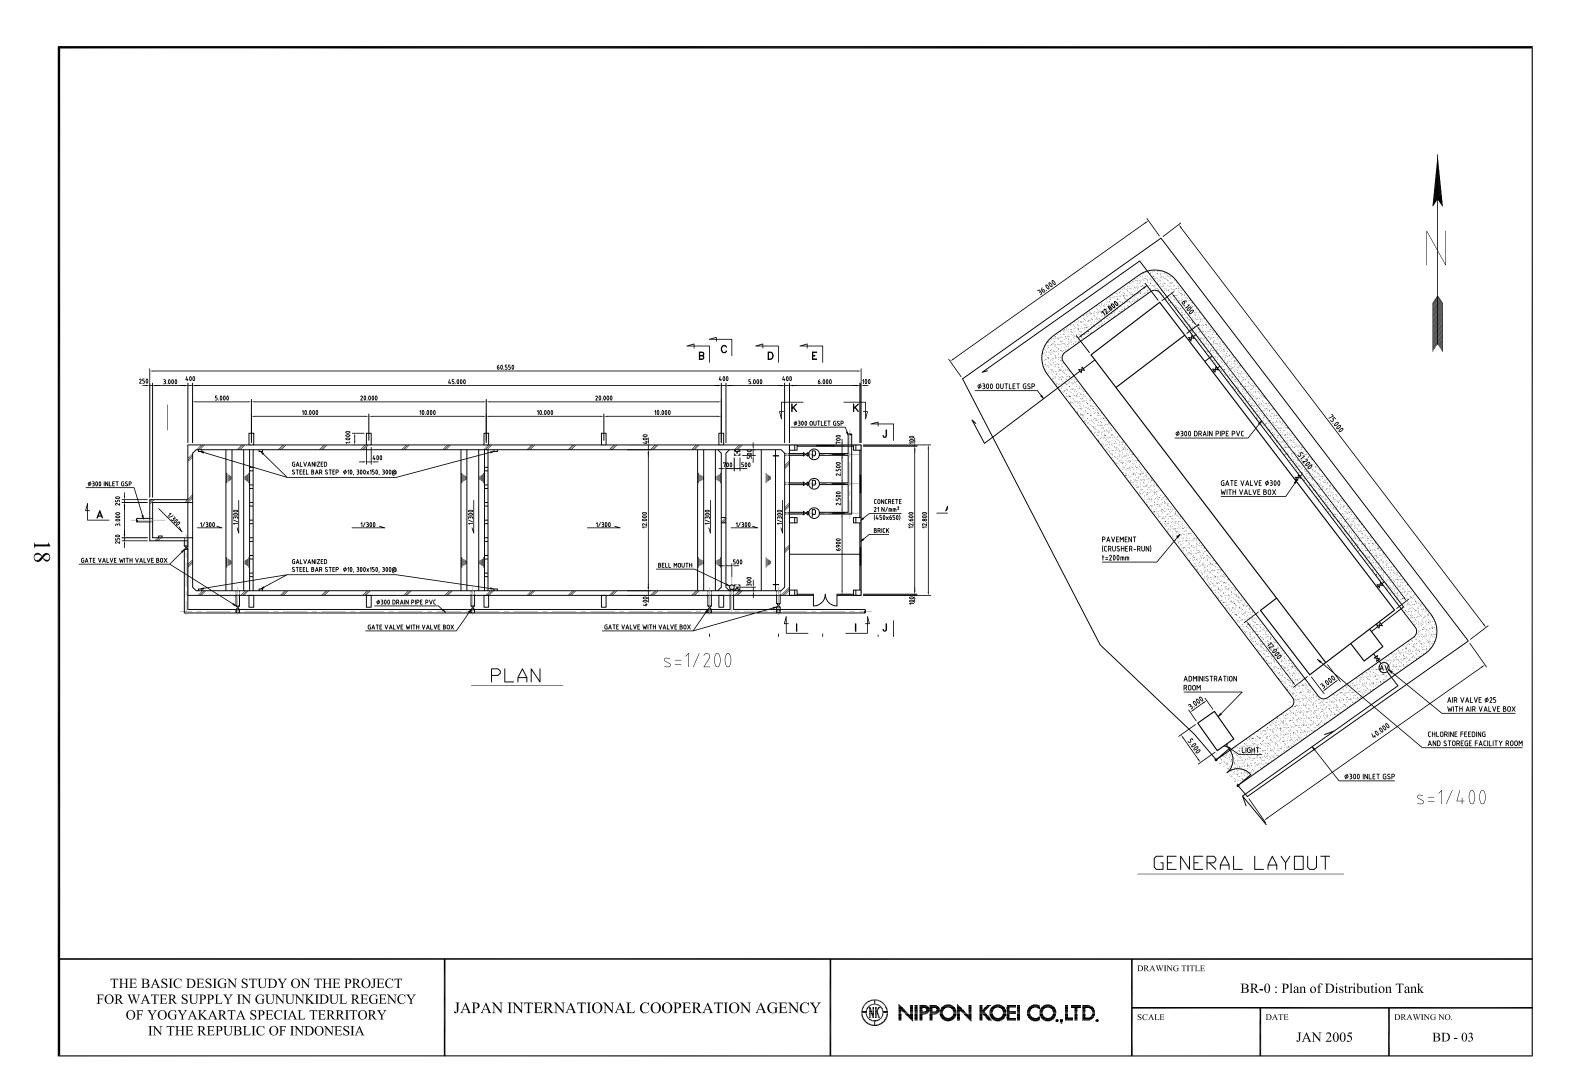

Ø300 DRAIN PIPE PVC 500 Ø300 OUTLET GSP GATE VALVE WITH VALVE BOX BELL MOUTH CONCRETE 21 N/mm² 4 A 8 . (450x650) \_A\_ 13.300 Ø300 INLET GSP ✓ 🗒 Ø50 OUTLET GSP
TO DISTRIBUTION PIPELINE G | \_ F <sup>-</sup> s = 1/200PLAN

THE BASIC DESIGN STUDY ON THE PROJECT FOR WATER SUPPLY IN GUNUNKIDUL REGENCY OF YOGYAKARTA SPECIAL TERRITORY IN THE REPUBLIC OF INDONESIA

JAPAN INTERNATIONAL COOPERATION AGENCY

W NIPPON KOEI CO.,LTD.

| RAWING TITLE |                           |             |  |  |  |
|--------------|---------------------------|-------------|--|--|--|
| BR           | -2 : Plan of Distribution | n Tank      |  |  |  |
| CALE         | DATE                      | DRAWING NO. |  |  |  |
|              | JAN 2005                  | BD - 05     |  |  |  |







THE BASIC DESIGN STUDY