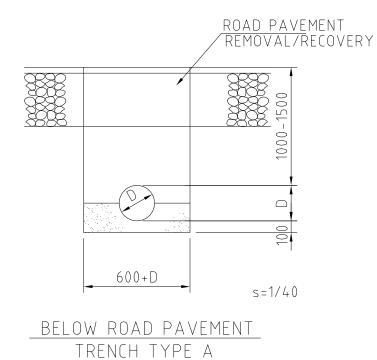

FIELD AREA TRENCH TYPE C

TYPICAL SECTION OF TRENCH

TYPICAL PIPE SUPPORT
( ): FOR DISTRIBUTION PIPE

s = 1/40

THE BASIC DESIGN STUDY ON THE PROJECT FOR WATER SUPPLY IN GUNUNKIDUL REGENCY OF YOGYAKARTA SPECIAL TERRITORY IN THE REPUBLIC OF INDONESIA

JAPAN INTERNATIONAL COOPERATION AGENCY

| DRAWING TITLE                                  |          |             |  |  |
|------------------------------------------------|----------|-------------|--|--|
| Installation of Pipe and Typical Cross Section |          |             |  |  |
| SCALE                                          | DATE     | DRAWING NO. |  |  |
|                                                | JAN 2005 | BD - 12     |  |  |