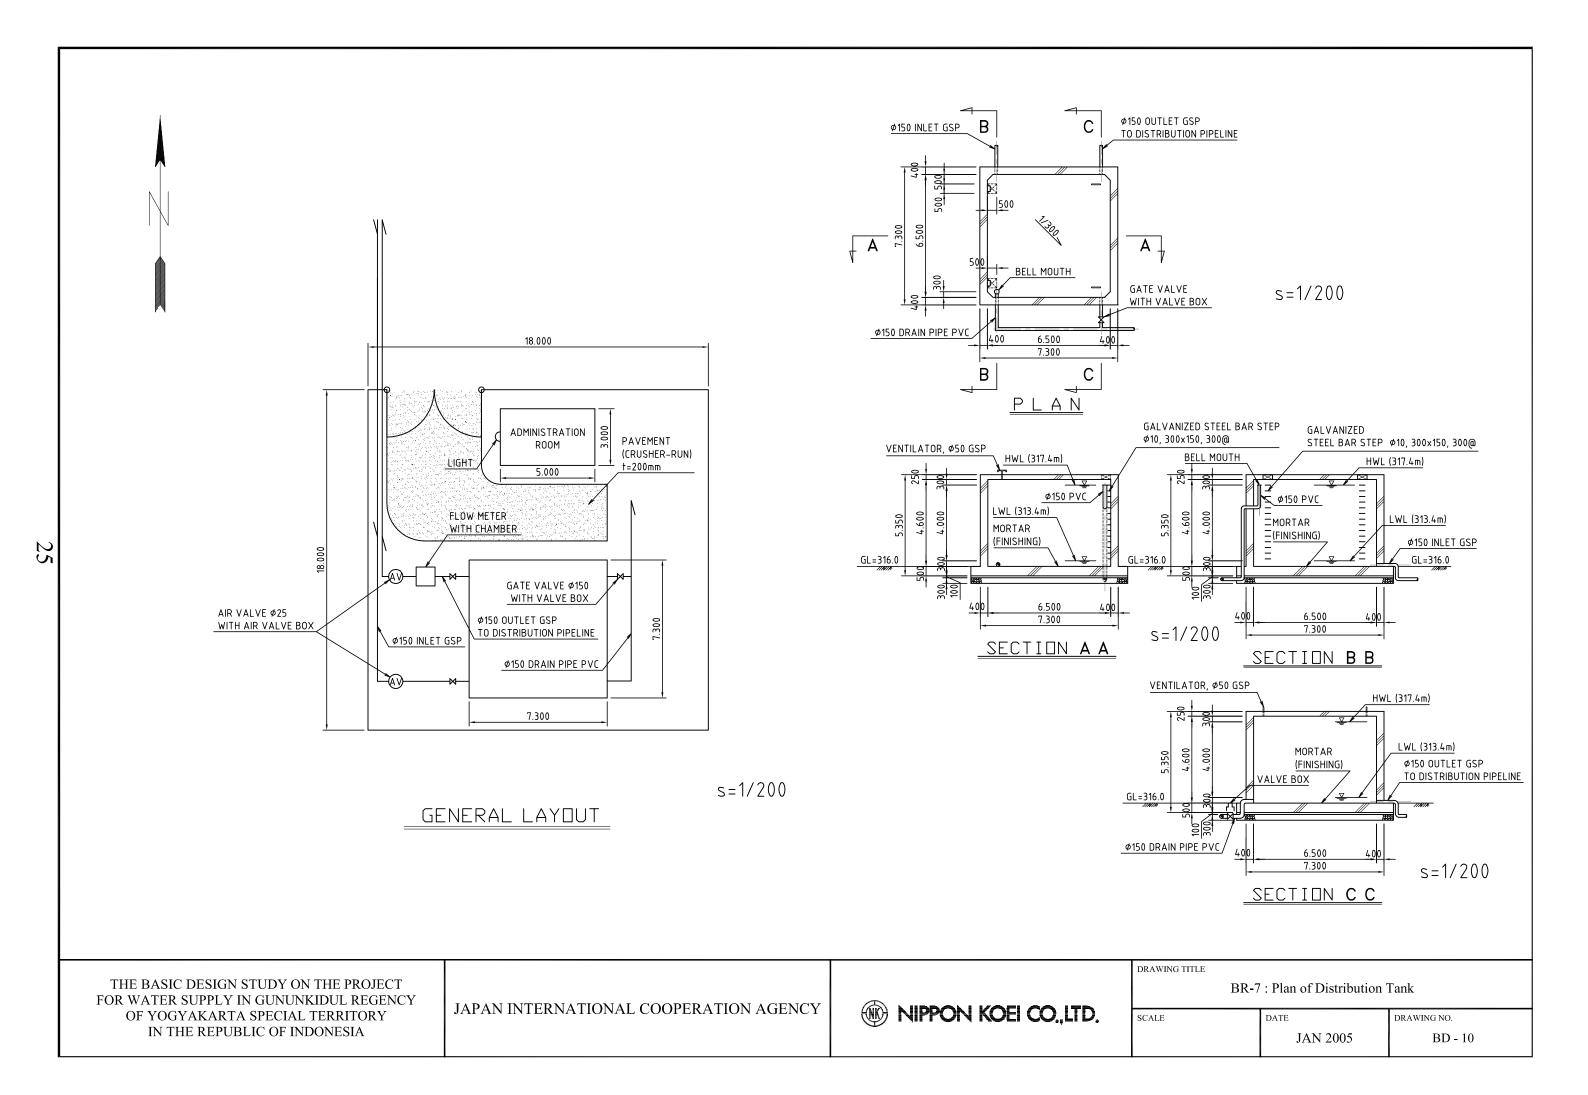

THE BASIC DESIGN STUDY ON THE PROJECT FOR WATER SUPPLY IN GUNUNKIDUL REGENCY OF YOGYAKARTA SPECIAL TERRITORY IN THE REPUBLIC OF INDONESIA

JAPAN INTERNATIONAL COOPERATION AGENCY

| DRAWING TITLE | BR-6 : Plan of Distribution Tank |                     |  |
|---------------|----------------------------------|---------------------|--|
| SCALE         | JAN 2005                         | DRAWING NO. BD - 09 |  |