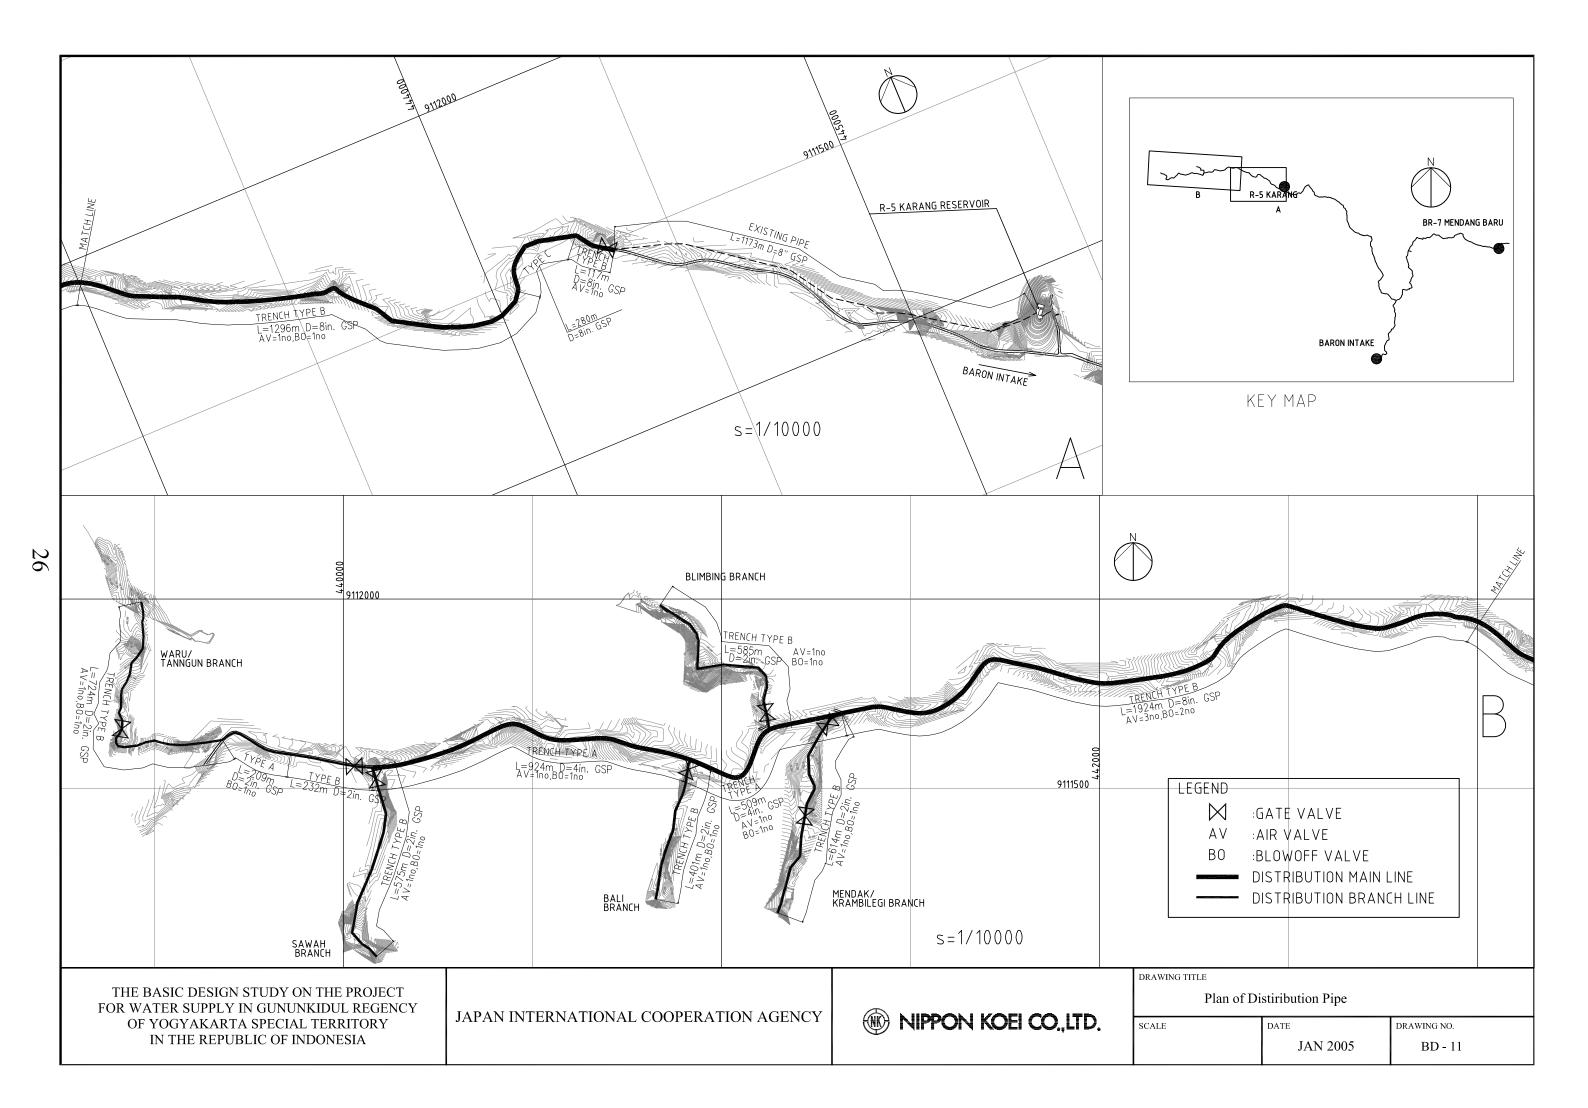

ON AGENCY

W NIPPON KOEI CO.,LTD.

| RAWING TITLE |                           |             |  |  |  |
|--------------|---------------------------|-------------|--|--|--|
| BR           | -2 : Plan of Distribution | n Tank      |  |  |  |
| CALE         | DATE                      | DRAWING NO. |  |  |  |
|              | JAN 2005                  | BD - 05     |  |  |  |







THE BASIC DESIGN STUDY ON THE PROJECT FOR WATER SUPPLY IN GUNUNKIDUL REGENCY OF YOGYAKARTA SPECIAL TERRITORY IN THE REPUBLIC OF INDONESIA

JAPAN INTERNATIONAL COOPERATION AGENCY



| DRAWING TITLE | BR-6 : Plan of Distribution Tank |                     |  |
|---------------|----------------------------------|---------------------|--|
| SCALE         | JAN 2005                         | DRAWING NO. BD - 09 |  |











FIELD AREA TRENCH TYPE C

TYPICAL SECTION OF TRENCH







TYPICAL PIPE SUPPORT
( ): FOR DISTRIBUTION PIPE

s = 1/40

THE BASIC DESIGN STUDY ON THE PROJECT FOR WATER SUPPLY IN GUNUNKIDUL REGENCY OF YOGYAKARTA SPECIAL TERRITORY IN THE REPUBLIC OF INDONESIA

JAPAN INTERNATIONAL COOPERATION AGENCY



| DRAWING TITLE                                  |          |             |  |  |
|------------------------------------------------|----------|-------------|--|--|
| Installation of Pipe and Typical Cross Section |          |             |  |  |
| SCALE                                          | DATE     | DRAWING NO. |  |  |
|                                                | JAN 2005 | BD - 12     |  |  |