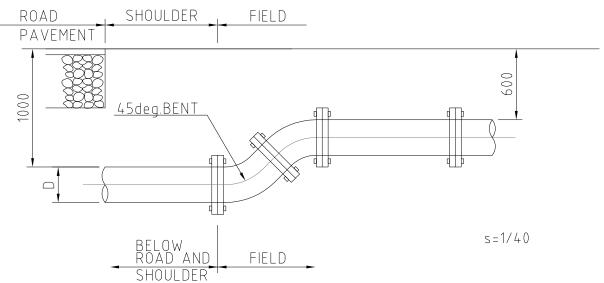

FIELD AREA TRENCH TYPE C

TYPICAL SECTION OF TRENCH

TYPICAL PIPE SUPPORT
( ): FOR DISTRIBUTION PIPE

s = 1/40

THE BASIC DESIGN STUDY ON THE PROJECT FOR WATER SUPPLY IN GUNUNKIDUL REGENCY OF YOGYAKARTA SPECIAL TERRITORY IN THE REPUBLIC OF INDONESIA

JAPAN INTERNATIONAL COOPERATION AGENCY

| DRAWING TITLE                                  |          |             |  |  |
|------------------------------------------------|----------|-------------|--|--|
| Installation of Pipe and Typical Cross Section |          |             |  |  |
| SCALE                                          | DATE     | DRAWING NO. |  |  |
|                                                | JAN 2005 | BD - 12     |  |  |