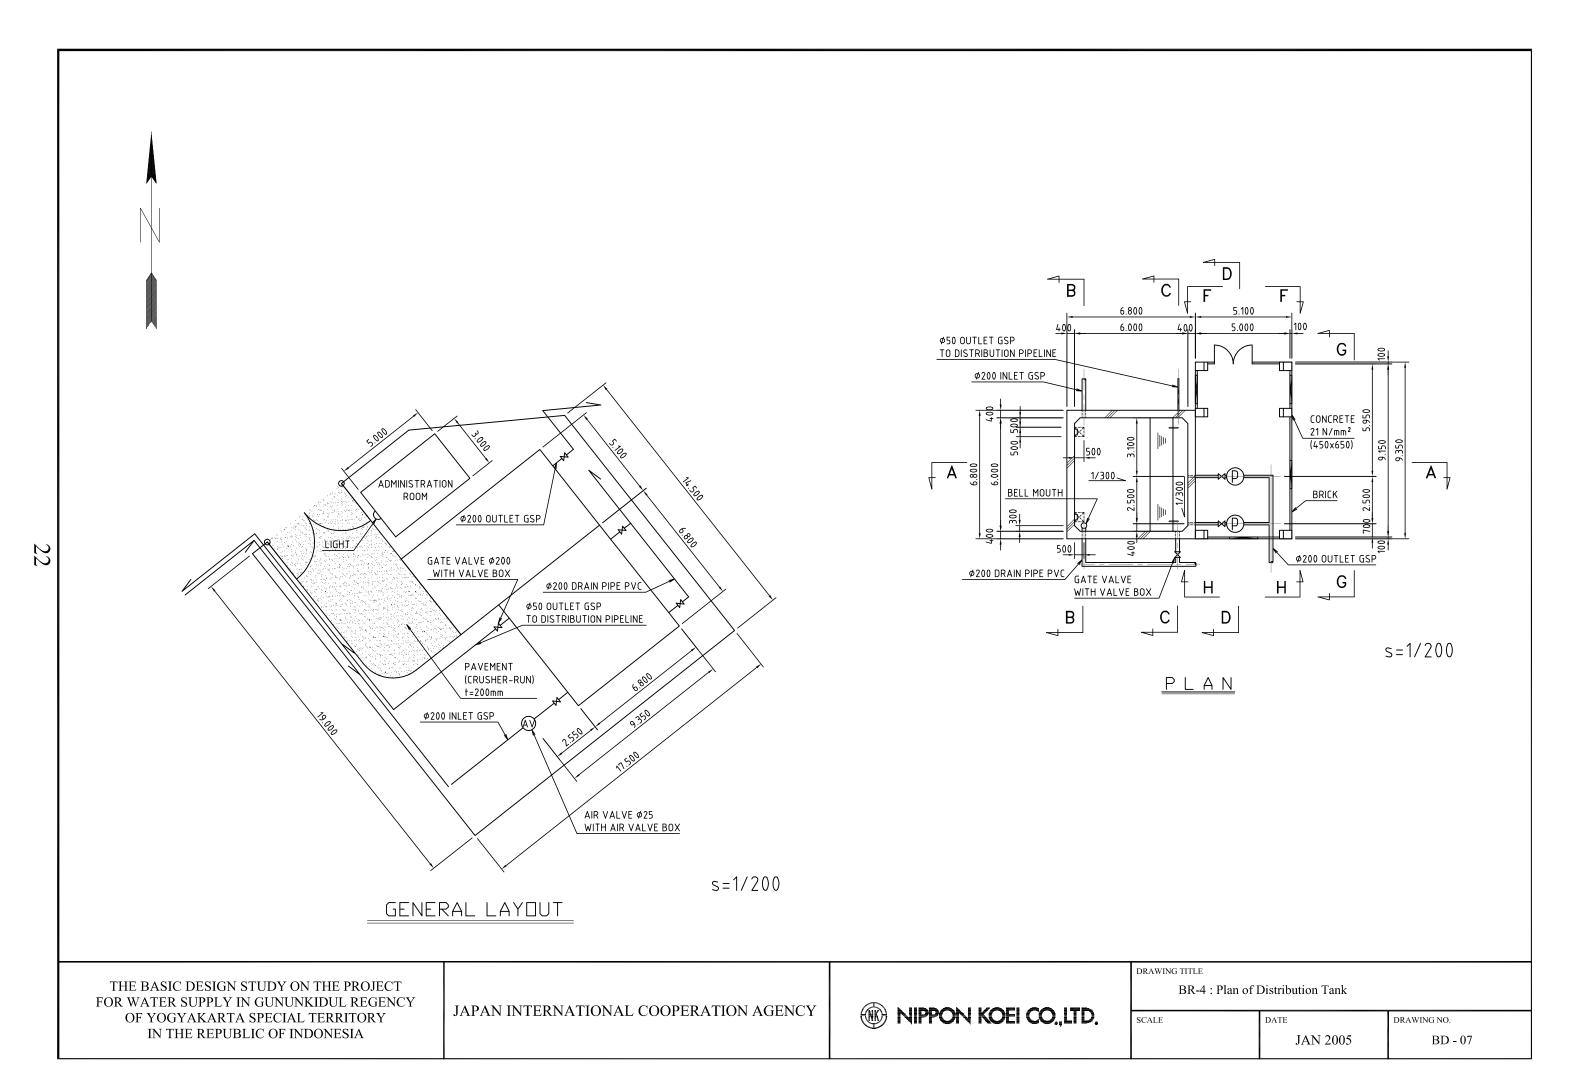

THE BASIC DESIGN STUDY ON THE PROJECT FOR WATER SUPPLY IN GUNUNKIDUL REGENCY OF YOGYAKARTA SPECIAL TERRITORY IN THE REPUBLIC OF INDONESIA

JAPAN INTERNATIONAL COOPERATION AGENCY

| DRAWING TITLE | BR-6 : Plan of Distribution Tank |                     |  |
|---------------|----------------------------------|---------------------|--|
| SCALE         | JAN 2005                         | DRAWING NO. BD - 09 |  |