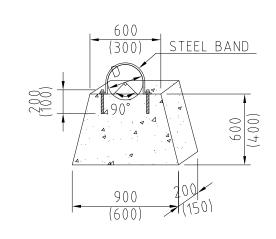

FIELD AREA TRENCH TYPE C

TYPICAL SECTION OF TRENCH

TYPICAL PIPE SUPPORT
( ): FOR DISTRIBUTION PIPE

s = 1/40

THE BASIC DESIGN STUDY ON THE PROJECT FOR WATER SUPPLY IN GUNUNKIDUL REGENCY OF YOGYAKARTA SPECIAL TERRITORY IN THE REPUBLIC OF INDONESIA

JAPAN INTERNATIONAL COOPERATION AGENCY

| DRAWING TITLE                                  |          |             |  |  |
|------------------------------------------------|----------|-------------|--|--|
| Installation of Pipe and Typical Cross Section |          |             |  |  |
| SCALE                                          | DATE     | DRAWING NO. |  |  |
|                                                | JAN 2005 | BD - 12     |  |  |