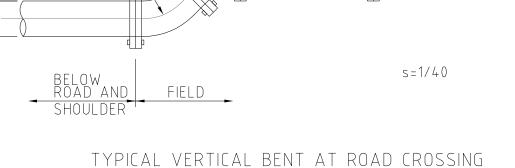

FIELD AREA TRENCH TYPE C

TYPICAL SECTION OF TRENCH

TYPICAL PIPE SUPPORT
( ): FOR DISTRIBUTION PIPE

s = 1/40

THE BASIC DESIGN STUDY ON THE PROJECT FOR WATER SUPPLY IN GUNUNKIDUL REGENCY OF YOGYAKARTA SPECIAL TERRITORY IN THE REPUBLIC OF INDONESIA

JAPAN INTERNATIONAL COOPERATION AGENCY

| DRAWING TITLE                                  |          |             |  |  |
|------------------------------------------------|----------|-------------|--|--|
| Installation of Pipe and Typical Cross Section |          |             |  |  |
| SCALE                                          | DATE     | DRAWING NO. |  |  |
|                                                | JAN 2005 | BD - 12     |  |  |