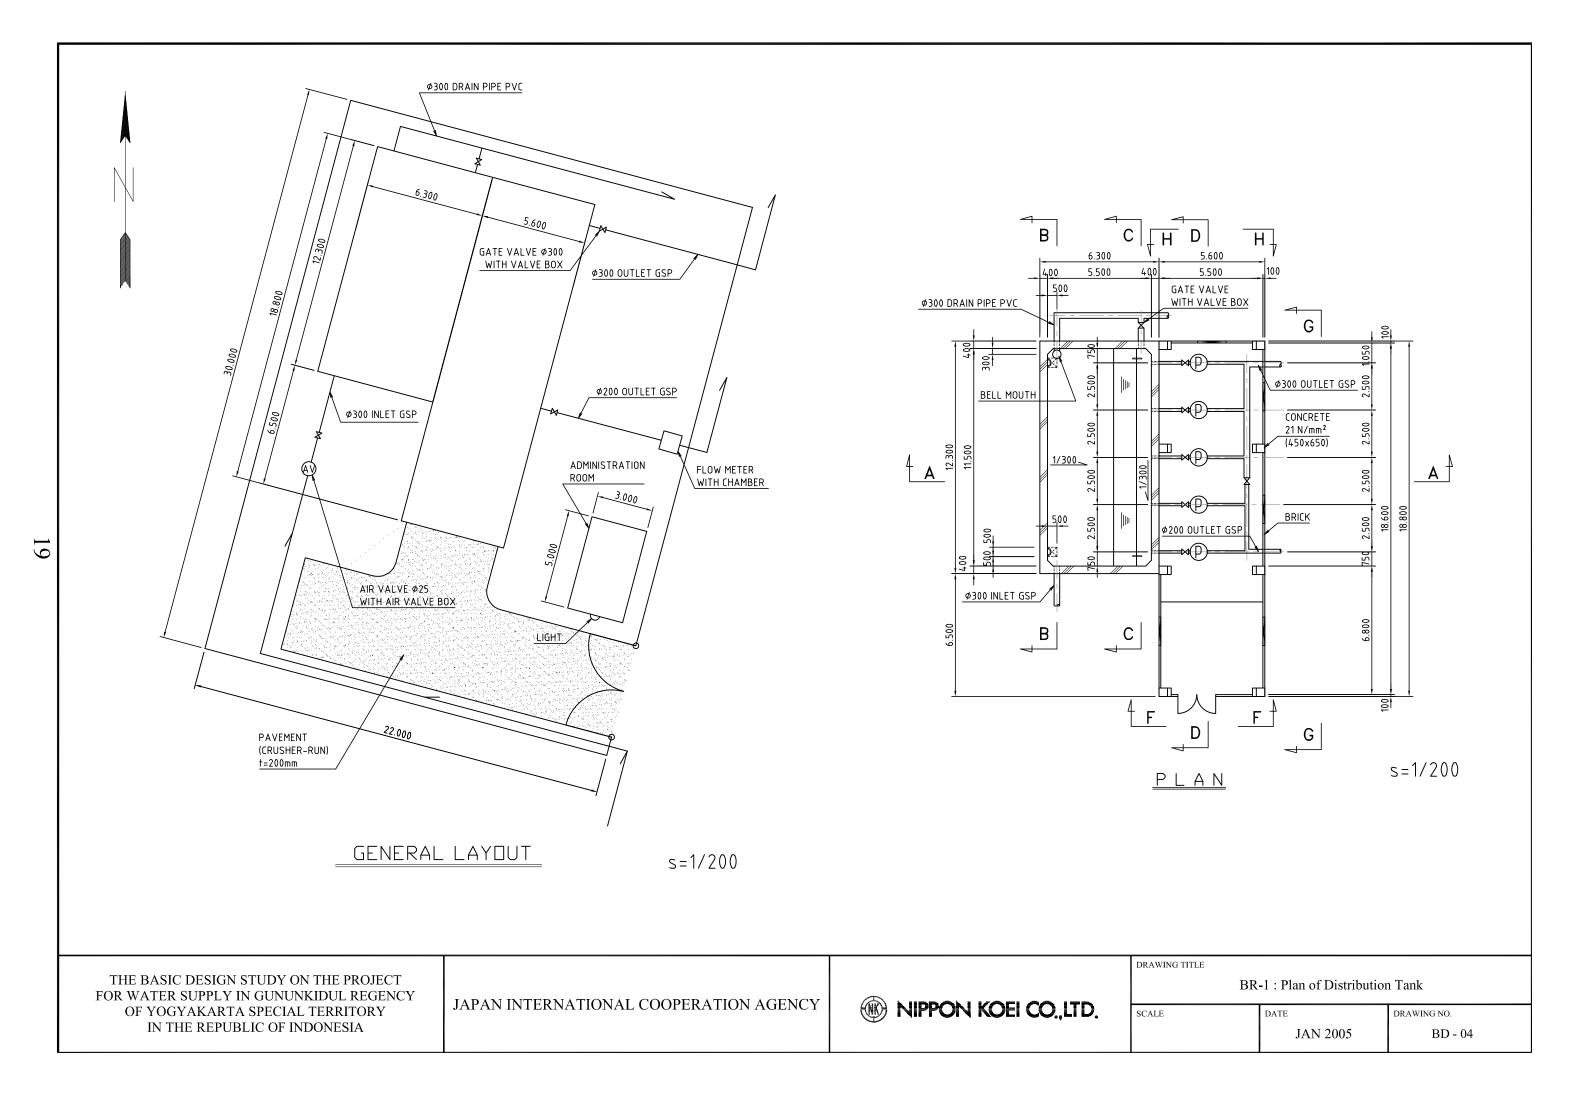

Ø300 DRAIN PIPE PVC 500 Ø300 OUTLET GSP GATE VALVE WITH VALVE BOX BELL MOUTH CONCRETE 21 N/mm² 4 A 8 . (450x650) \_A\_ 13.300 Ø300 INLET GSP ✓ 🗒 Ø50 OUTLET GSP
TO DISTRIBUTION PIPELINE G | \_ F <sup>-</sup> s = 1/200PLAN

THE BASIC DESIGN STUDY ON THE PROJECT FOR WATER SUPPLY IN GUNUNKIDUL REGENCY OF YOGYAKARTA SPECIAL TERRITORY IN THE REPUBLIC OF INDONESIA

JAPAN INTERNATIONAL COOPERATION AGENCY

W NIPPON KOEI CO.,LTD.

| RAWING TITLE |                           |             |  |  |  |
|--------------|---------------------------|-------------|--|--|--|
| BR           | -2 : Plan of Distribution | n Tank      |  |  |  |
| CALE         | DATE                      | DRAWING NO. |  |  |  |
|              | JAN 2005                  | BD - 05     |  |  |  |







THE BASIC DESIGN STUDY O