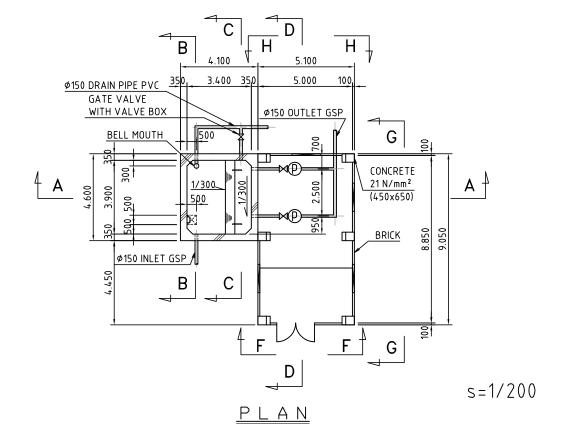

THE BASIC DESIGN STUDY ON THE PROJECT FOR WATER SUPPLY IN GUNUNKIDUL REGENCY OF YOGYAKARTA SPECIAL TERRITORY IN THE REPUBLIC OF INDONESIA

JAPAN INTERNATIONAL COOPERATION AGENCY

| DRAWING TITLE | BR-6 : Plan of Distribution Tank |                     |  |
|---------------|----------------------------------|---------------------|--|
| SCALE         | JAN 2005                         | DRAWING NO. BD - 09 |  |