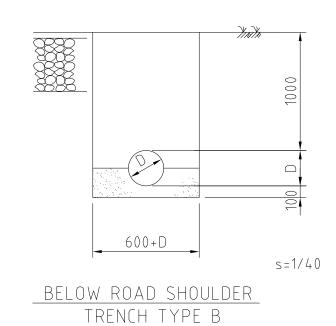

FIELD AREA TRENCH TYPE C

TYPICAL SECTION OF TRENCH

TYPICAL PIPE SUPPORT
( ): FOR DISTRIBUTION PIPE

s = 1/40

THE BASIC DESIGN STUDY ON THE PROJECT FOR WATER SUPPLY IN GUNUNKIDUL REGENCY OF YOGYAKARTA SPECIAL TERRITORY IN THE REPUBLIC OF INDONESIA

JAPAN INTERNATIONAL COOPERATION AGENCY

| DRAWING TITLE                                  |          |             |  |  |
|------------------------------------------------|----------|-------------|--|--|
| Installation of Pipe and Typical Cross Section |          |             |  |  |
| SCALE                                          | DATE     | DRAWING NO. |  |  |
|                                                | JAN 2005 | BD - 12     |  |  |