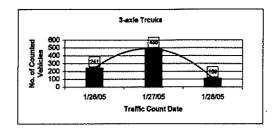

## TRAFFIC COUNT SURVEY WAD

|                          |                          |                           | 22     | 1 | 0    | 0      |      | 0        | •   | 0     | 0        | 0               | 0     | 0      | 0     | 。     |          |          | [        |          |         |          |    |    |     |        |     |        | 0            | ,            |
|--------------------------|--------------------------|---------------------------|--------|---|------|--------|------|----------|-----|-------|----------|-----------------|-------|--------|-------|-------|----------|----------|----------|----------|---------|----------|----|----|-----|--------|-----|--------|--------------|--------------|
|                          |                          | Others                    | 27 1 2 |   | 0    | 0      | 0    | 0        | 0   | 0     | 0        | 0               | 0     | 0      | 0     | •     | <b></b>  |          |          |          |         |          |    |    |     |        |     |        | 0            | 1            |
|                          |                          | ō                         | 26     |   | 0    | 0      | 0    | 0        | 0   | 0     | 0        | . 0             | 0     | 0      | 0     | •     | 0        | 0        | 0        | 0        | 0       | 0        | 0  | 0  | 0   | Q      | 0   | 0      | 0            | 0            |
|                          |                          |                           | 28     | - | 0    | 0      | 0    | 0        | 1   | 0     | 2        | 0               | 0     | 0      | 0     | •     |          |          |          |          |         |          |    |    |     |        |     |        | 3            | ,            |
|                          |                          | 6-axle Truck              |        |   | 0    | 0      | 0    | 0        | 2   | 1     | 0        | 0               | 2     | 0      | 1     | s     |          |          |          |          |         |          |    |    |     |        |     |        | 11           | •            |
|                          |                          | 6-ax                      | 26 H   |   | 0    | 0      | 0    | 0        | -   | 2     | •        | 0               | 5     | 0      | 0     | 0     | 2        | 0        | 0        | 0        | 0       | 0        | 0  | 0  | 4   | 0      | 0   | 0      |              | 14           |
|                          |                          |                           | 82     |   | 0    | 0      | 2    | 2        | -   | 0     | -        | 0               | 0     | 0      | 0     | 0     |          |          |          |          |         |          |    |    |     |        |     |        | 6            | t            |
|                          |                          | 5-axle Truck              | 51     |   | 3    | 5      | 19   | 34       | 5   | 0     | 2        | 0               | 14    |        | 80    | 16    |          |          |          |          |         |          |    |    |     |        |     |        | 107          | •            |
|                          |                          | - <del>2</del> -          | 26 T   |   | 2    | 2      | -    | 5        | 4   | 5     | 0        | 2               | 6     | 1      | 35    | 0     | 15       | 18       | 7        | 2        | 80      | 1        | 0  | 1  | 4   | 0      | -   | 0      | 83           | 140          |
|                          |                          | 성                         | 28     |   | 5    | 7      | 3    | 3        | 5   | 2     | 4        | 7               | \$    | -      | 2     | ۳.    |          |          |          |          |         |          |    |    |     |        |     |        | 47           | •            |
|                          | Trucks                   | 4-axle Truck              | 27     | Ī | 7    | 28     | 18   | 17       | 15  | 30    | 2        | \$              | 17    | 1      | 22    | 24    |          |          |          |          |         |          |    |    |     |        |     |        | 186          | ۱            |
|                          |                          | 4-2                       | 26     |   | 2    | 6      | 6    | 1        | 8   | 0     | 7        | 18              | 30    | =      | 23    | 1     | 14       | 23       | 17       | 30       | 01      | 14       | ۳  | 7  | 3   | 5      | 0   | 2      | 611          | 246          |
|                          |                          | uck                       | 28     |   | 10   | 16     | 17   | 11       | 9   | s     | 2        | 3               | 6     | 01     | 5     | 30    |          |          |          |          |         |          |    |    |     |        |     |        | 109          | •            |
|                          |                          | 3-axle Truck              | 12     |   | 23   | 56     | 22   | 30       | 42  | 26    | 63       | 49              | 22    | 25     | 58    | 2     |          |          |          |          |         |          |    |    |     |        |     |        | 486          | •            |
| _                        |                          | ÷                         | 8      | _ | 4    | 7      | 2    | 12       | =   | 17    | 32       | 44              | 36    | 21     | 20    | 32    | 32       | 35       | 43       | 91       | 12      | 29       | 4  | -  | 3   | 4      | 5   | -      | 241          | 426          |
| @ WAD                    |                          | nck                       | 28     |   | 20   | 14     | 16   | 23       | 16  | 6     | 14       | 91              | 14    | 8      | 15    | Ξ     |          |          |          |          |         |          |    |    |     |        |     |        | 176          | ••           |
|                          |                          | 2-axle Truck              | 27     |   | 50   | 85     | 50   | 17       | 30  | 48    | 36       | 33              | 16    | 53     | 39    | 86    |          |          |          |          |         |          |    |    |     |        |     |        | 543          | •            |
| nt Da                    |                          | 5                         | 2      | _ | 0    | 14     | 13   | 13       | 16  | 23    | ន        | 56              | 24    | 18     | 53    | 50    | 57       | 66       | ŧ        | 59       | 30      | 29       | 8  | 14 | 7   | 8      | 9   | 2      | 313          | 656          |
| heet: Traffic Count Data |                          | rolley                    | 28     | ļ | 0    | ¢      | 0    | 0        | 2   | 3     | -        | 2               | 2     | •      | ∞     | •     |          |          |          |          |         |          |    |    |     |        |     |        | 18           | •            |
| <b>Fraffi</b>            | Trolley                  | Tractor-trolley           | 21     |   | -    | 6      | 5    | 12       | -   | -     | 2        | 0               | 80    | 6      | 3     | 91    |          |          |          |          |         |          |    |    |     |        |     |        | 70           | •            |
| heet:                    | Tractors+Tractor Trolley |                           | 26     |   | 0    | 0      | 0    | •        | -   | Ċ     |          | 0               | 0     | •      | •     | 0     | 2        | 0        | 0        | -        | 0       | 0        | 0  | 0  | 0   | •      | •   | 0      | 3            | \$           |
| Summary SI               | actors+                  | b                         | 8      |   | 0    | -      | Q    | •        | Ξ   | 3     | •        | 9               | 0     | -      | 7     | -     |          |          |          |          |         |          |    |    |     |        |     |        | 29           | •            |
| Summ                     | μ<br>Π                   | Tractor                   | 1 27   |   | -    | 0      | •    | •        | -   | -     | -        |                 | S     | -      | 0     | •     |          |          |          |          |         |          | _  |    |     |        |     |        | Ξ            | •            |
|                          |                          | ų.                        | 36     |   |      | 0      | •    | 2        | -   | •     | -        | 7               | •     | 15     | Ξ     |       | 3        | -        | •        | •        | •       | 0        | 0  | 0  | 0   | 0      | 0   | 0      | 3 34         | 38           |
|                          |                          | Medium Bus/ Large<br>Bus  | 28     |   | 61   | 17     | =    | 01       | ∞   | 6     | 13       | 6               | 22    | 16     | 29    | 13    |          |          |          |          |         |          |    |    |     |        |     |        | 3 173        | '            |
|                          | rtations                 | dium Bus<br>Bus           | 72     |   | 5    | 28     | Ξ    | =        | • · | 23    | 37       | 45              | 25    | 30     | 15    | 46    |          |          |          | _        |         |          |    |    |     |        |     |        | 313          | 3            |
|                          | Medium transportations   |                           | 56     |   | 6    | s      | 4    | \$       | -   | 6     | <u>_</u> | 18              | 7 16  | 5      | 2 20  | 4     | 43       | 25       | 11       | 2        | ~       | 6        | 16 | 2  | 9   | =      | 6   | 12     | 66 8         | 273          |
|                          | fedium                   | Minibus/ Pickup/<br>Wagon | 7 28   |   | 19   | 2<br>2 | 20   | 91       | 8   | 0 26  | 31       | 39              | 41    | 65     | 4 22  | 24    | <u> </u> |          |          |          |         |          |    |    |     |        |     | -      | 5 328        | ,            |
|                          | 2                        | finibus/ Picl<br>Wagon    | 26 27  |   | 44   | 58     | 7 57 | 51       | 62  | 5 80  | 0 120    | 1 120           | 0 60  | 3      | 3 84  | 38    | 7        | +        | 2        | 8        |         | 5        |    |    |     |        | ۳.  |        | 469 855      | 727 -        |
|                          | ┣                        |                           | +      |   | 7 8  | 6      | 1 27 | 6 9      | 5   | 8 35  | 50       | 19 8            | 8     | 4<br>9 | -     | 5     | 17       | 54       | 42       | 48       | •       | <b>.</b> | -  | E. | Ŷ   |        | Ľ   | e.     | 428 46       | . 72         |
|                          |                          | ư/ Jeep                   | 7 1 28 |   | 11   | 6 23   | 11   | t 16     | 39  | 2 38  | 3        | \$ <del>?</del> | 187   | 53     | 7 51  | 2 22  |          |          |          | <b> </b> |         |          |    |    | ļ   |        |     |        |              |              |
|                          | ations                   | Car/ 'Taxi/ Jeep          | 5 1 27 |   | 96   | 116    | 1 55 | 24       | 63  | 3 62  | 26       | 88 0            | 6 131 | 85     | 9 87  | 2 112 | 5        | _        | <b> </b> | _        | ~       |          |    |    |     |        |     |        | 17 1084      |              |
|                          | Small transportations    |                           | 3 26   | - | -    | 0      | =    |          | 28  | 1 23  | 4        | 60              | 3 26  | 89     | 68    | 62    | 96       | 9        | 34       | 40       | 12      | 7        | 2  | ٣  | f   | 3      | -   | ~      | 1 417        | 687          |
|                          | Sthall 1r.               | Sycles                    | 7 28   |   | 2 13 | 58     | 4    | 5 42     | 43  | 4     | 48       | 8               | 1 58  | 3      | 8     | 2     |          | <b> </b> |          |          | <b></b> |          |    | ļ  |     |        |     |        | 5 601        | •            |
|                          |                          | Motor Cycles              | 1 27   |   | 12   | 8      | 99   | 99<br>98 | 101 | 6 81  | 8 75     | 78              | 44    | 4      | 2 68  | 8     | 2        | ~        |          | -        |         |          |    |    |     |        |     |        | 9 765        |              |
|                          | -                        |                           | 26     |   | 4    | 4      | 34   | 0 35     | 88  | 2 126 | 3 118    | 4 75            | 19 5  | 90     | 7 132 | 8 75  | 107      | 20 82    | 1 56     | 2 57     | 5       | 5        | ~  | •  | 7   | -      | -   | -      | al 839       | 1 1177       |
|                          |                          | Tíme                      |        |   | 6-7  | 7-8    | 6-8  | 9-10     | 11  | 11-12 | 12-13    | 13-14           | 14-15 | 15-16  | 16-17 | 17-18 | 18-19    | 19-20    | 20-21    | 21-22    | 22-23   | 23-24    | -0 | 2  | 2-3 | м<br>Ч | 4-5 | ч<br>Ч | Total<br>12H | Fotal<br>24H |

### TRAFFIC COUNT SURVEY KUCHLAK

Summary Sheet: Traffic Count Data @ KUCHLAK

| Г                        |                 | Т      | Г   | r | T  | T        | Г    | 1          | T             | Г        | T      | Г         | Г        | Г        | Г         | T  | 1   | 1            | 1            | <u> </u>  | r            | r        | T        | <u> </u> | Т  | T | Γ        | 1          | 1                  |
|--------------------------|-----------------|--------|-----|---|----|----------|------|------------|---------------|----------|--------|-----------|----------|----------|-----------|----|-----|--------------|--------------|-----------|--------------|----------|----------|----------|----|---|----------|------------|--------------------|
|                          | £               | 1      |     | Ľ | l° | °        | -    | ľ          | L             | L        | Ľ      |           | ľ        | °        | °         | L  | ļ., | Ļ            | Ļ            |           |              | ļ        | ļ        |          |    | ╞ | ┞        | Ļ          | <u> </u> .         |
|                          | Others          | 2      |     | Ľ | l  | •        | °    | °          | •             | ۰        | °      | l°        | •        | •        | °         |    |     | -            |              |           |              |          | <b> </b> |          |    | 1 |          | °          |                    |
| L                        |                 | 8      |     | ° | °  | •        | •    | °          | °             | ۰        | •      | l°        | •        | °        | °         | P  | •   | °            | °            | •         | •            | <u> </u> | °        | •        | l° | ŀ |          | •          | •                  |
|                          | ¥               | 17     |     | Ŀ | •  | •        | °    | •          | •             | •        | •      | ŀ         | •        | °        | °         |    |     |              |              |           |              |          |          |          |    |   |          | •          | <u> </u>           |
|                          | 6-axle Truck    | 27     |     | ŀ | •  | •        | •    | •          | °             | •        | e      | °         | •        | •        | •         |    |     |              |              |           |              |          |          |          | L  |   | L        | °          | ŀ                  |
|                          |                 | 8      |     | • | ŀ  | •        | •    | 6          | •             | ۰        | •      | <u> </u>  | •        | •        | •         | •  | 0   | •            | •            | •         | 0            | •        | •        | •        | °  | ° | •        | -          | -                  |
|                          | nck             | 2      |     | • | •  | •        | •    | •          | •             | 0        | •      | 0         | •        | •        | •         |    |     |              |              |           |              |          |          |          |    |   |          | •          | ,<br>              |
|                          | 5-axle Truck    | 17     |     | ٩ | •  | °        | ۰    | •          | •             | •        | ٥      | •         | ٩        | •        | •         |    |     |              |              |           |              |          |          |          | _  |   |          | •          | ŀ                  |
|                          | <u> </u>        | 8      |     | 0 | •  | •        | •    | 4          | •             | •        | •      | <u> </u>  | •        | •        | °         | •  | •   | 0            | 4            | •         | 0            | 0        | •        | 0        | •  | ° | •        | 4          | •                  |
|                          | 철               | *      |     | • | •  | •        | 4    | •          | •             | •        | •      | •         | •        | •        | •         |    |     |              |              |           |              |          |          |          |    |   |          | *          | <u> </u>           |
| Tnoks                    | 4-axls Truck    | 121    |     | • | •  | •        | •    | •          | 0             | ہ        | ð      | •         | •        | 3        | •         |    |     |              |              |           |              |          |          |          | L  |   |          | -          | ŀ                  |
|                          | <b>_</b>        | ង      |     | ¢ | •  | •        | -    | •          | 7             | 2        | •      | •         | 5        | ¢        | •         | •  | 0   | 1            | •            | •         | ٥            | 0        | •        | •        | •  | • | <u> </u> | 13         | ž                  |
|                          | rek             | 38     |     | 0 | ۰  | •        | ۰    | -          | ٥             | 3        | •      | •         | 0        | •        | •         |    |     |              |              |           |              |          |          |          |    |   | <br>     | 4          | •                  |
|                          | 3-axde Truek    | 27     |     | • | •  | •        | ٥    |            | -             | 7        | \$     | 7         | -        | 2        | 0         |    |     |              |              |           |              |          |          |          |    |   |          | ۵          | •                  |
|                          | <u>м</u>        | 26     |     | • | 2  | •        | •    | -          | -             | -        | -      | 2         | 3        | 3        | 5         | •  | •   | -            | ٥            | •         | •            | 7        | m        | •        | 2  | • | •        | 2          | 52                 |
|                          | 2               | 28     |     | 0 | •  | -        | 7    | 4          | 14            | 0        | 2      | 7         | 31       | 4        | 4         |    |     |              |              |           |              |          |          |          |    |   |          | 63         | •                  |
|                          | 2-axle Truck    | 27     |     | • | ٥  | 0        | 0    | 3          | -             | 8        | 36     | 6         | 6        | 2        | \$        |    |     |              |              |           |              |          |          |          |    |   |          | 8          | ŀ                  |
|                          | <sup>n</sup>    | 8      |     | 2 | •  | 6        | 4    | 39         | 8             | 21       | 24     | 24        | 19       | 20       | 5         | 0  | 0   | 7            | •            | 4         | ~            | •        | •        | 7        | 0  | 6 | 2        | 187        | 506                |
| ļ                        | olley           | 28     |     | 0 | 0  | \$       | 15   | °.         | 2             | 5        | 1      | s         | s        | -        | •         |    |     |              |              | $\square$ |              |          |          |          |    |   |          | 3          | ·                  |
| Tractors+Tractor Trolley | Tractor-trolley | 127    |     | • | •  | 0        | 0    | -          | 7             | ч        | 0      | Ŧ         | 22       | 12       | -         |    | _   |              |              |           |              |          |          |          |    |   |          | 163        | •                  |
| Tractors+Tractor Trolley | F               | 8      |     | • | ¢  | 7        | 28   | 2          | ន             | 5        | •      | \$        | ž        | ž        | •         | •  | -   | 17           | <u> </u>     | ~         | •            | •        | ~        | -        | 2  | ٩ | 77       | 148        | 167                |
| ictors+                  | 5               | 8      |     | • | -  | ล        | 29   | ส          | <del>\$</del> | ŝ        | 9      | *         | R        | 2        | _         |    |     |              |              |           | _            | _        |          |          |    |   |          | 284        |                    |
| ų.                       | Tractor         | 1 27   |     | - | •  | •        | 0    | প্ন        | ន             | 155      | 2      | 2         | 67       | 45       | 7         |    | _   |              |              | _         |              | _        | _        |          |    | _ |          | 495        | •                  |
| ļ                        | 9               | 26     | _   | ~ | 7  | 12       | \$   | 8          | <b>5</b> 8    | 36       | 43     | 8         | ¥        | 22       | 5         | -  | •   | 7            | •            |           | *            | -        | -        | _        | •  | - | •        | 474        | <b>4</b>           |
|                          | 5               | 28     |     | ٥ | •  | R        | 37   | 8          | 8             | <u>s</u> | 22     | <b>**</b> | 2        | 4        | \$        | _  | _   |              | _            |           |              | _        |          | _        |    |   |          | 615 3      | •                  |
| tations                  | dium Bus<br>Bus | 27     |     | • | •  | 0        | •    | 2          | ន             | <u>8</u> | អ្ន    | 8         | 8        | 8        | \$        |    | _   |              | -            | _         | -            | _        |          |          |    | _ |          | 5 708      | '                  |
| ranspoi                  |                 | 26     |     | - | °  | R        | 5 37 | 7          | \$<br>\$      | 8        | ส<br>- | 8         | 8        | 2        | 2         | -  | -   | ×            | -            | -         | 4            | ~        |          | -        | 5  | 2 | -        | 4 476      | 510                |
| Medium transportations   | Pickup<br>on    | 28     |     | ° | •  | <u>م</u> | 106  | ₹          | ≘             | 237      | 114    | 3         | ₹        | ۴<br>۲   | 4         | _  |     | _            | _            | _         | $\downarrow$ |          | _        | _        |    |   |          | 3 1214     | •                  |
| M                        | l đ             | 27     |     | - | •  | •        | •    | 2          | 2             | 8        | 123    | ž         | 2        | 2        | 8         | _  | _   | -            | $\downarrow$ | -         | -            |          | -        | _        | _  |   |          | 8 793      | '<br>Ye            |
|                          | <u> </u>        | 26     |     | ~ | 2  | \$       | 5    | 8          | 2             | 8        | 2      | ¥         | <u>8</u> | 183      | ž         | 5  | 8   | ~            | 6            | ~         | 21           | 4        | -        | -        | •  | • | ~        | 7 1378     | 1606               |
|                          | / Jeep          | 28     |     | - | ۰  | 212      | 327  | ĝ          | ŝ             | 8<br>8   | 185    | គ         | 8        | <u>5</u> | 8         |    |     | _            | _            | _         |              | _        | _        |          |    |   |          | 2437       | •                  |
| tions                    |                 | 27     |     | • | •  | -        | •    | <u>5</u> 8 | ន៍            | <u>8</u> | 261    | នី        | -        | ង្ក      | ğ         | _  |     | $\downarrow$ |              |           |              |          |          |          |    |   |          | 1742       | •                  |
| Small transportations    | Ca              | 26     |     | 2 | 2  | 8        | 13   | 2          | ğ             | Ş        | 387    | 381       | ž        | 88       | ส         | ន  | ¥   | 7            | ^            | 8         | ≌            | •        | •        | 17       | •  | • | ~        | 3744       | 4281               |
| rual I true              | cles            | 28     | Å   | - | •  | °        | 9    | 3          | -             | \$       | 4      | 2         | ^        | •        | •         |    |     |              |              |           |              |          |          |          |    |   |          | 8          | ۰                  |
| St                       | 1 4 1           |        | ×   | ٥ | •  | •        | a    | 4          | 9             | 8        | 8      | 4         | 2        | ន        | <u>12</u> |    |     |              |              |           |              |          |          |          |    |   |          | 205        | •                  |
|                          |                 | ∕26 EI | 2   | 8 | ~  | •        | ŝ    | 8          | ŝ             | 2        | 2      | 2         | ដ        | ñ        | 2         | •  | -   | -            | •            | ~         | •            | •        | •        | •        | ۰  | • | •        | 197        | 210                |
|                          | Time            |        | - 1 | 5 | 87 | 3        | 9-6  | 5          | <u>=</u>      | 12-13    | 13-14  | 14        | 15-16    | 16-17    | 17-18     | §- | 8   | 20-21        | 22           | ន         | ង            | 3        | 2        | ន        | ĭ  | 2 | 3        | 10H<br>12H | 10<br>24<br>H<br>2 |