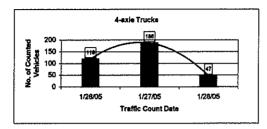

## TRAFFIC COUNT SURVEY WAD

|                          |                          |                           | 22     | 1 | 0    | 0      |      | 0        | •   | 0     | 0        | 0               | 0     | 0      | 0     | 。     |          |          | [        |          |         |          |    |    |     |        |     |        | 0            | ,            |
|--------------------------|--------------------------|---------------------------|--------|---|------|--------|------|----------|-----|-------|----------|-----------------|-------|--------|-------|-------|----------|----------|----------|----------|---------|----------|----|----|-----|--------|-----|--------|--------------|--------------|
|                          |                          | Others                    | 27 1 2 |   | 0    | 0      | 0    | 0        | 0   | 0     | 0        | 0               | 0     | 0      | 0     | •     | <b></b>  |          |          |          |         |          |    |    |     |        |     |        | 0            | 1            |
|                          |                          | ō                         | 26     |   | 0    | 0      | 0    | 0        | 0   | 0     | 0        | . 0             | 0     | 0      | 0     | •     | 0        | 0        | 0        | 0        | 0       | 0        | 0  | 0  | 0   | Q      | 0   | 0      | 0            | 0            |
|                          |                          |                           | 28     | - | 0    | 0      | 0    | 0        | 1   | 0     | 2        | 0               | 0     | 0      | 0     | •     |          |          |          |          |         |          |    |    |     |        |     |        | 3            | ,            |
|                          |                          | 6-axle Truck              |        |   | 0    | 0      | 0    | 0        | 2   | 1     | 0        | 0               | 2     | 0      | 1     | s     |          |          |          |          |         |          |    |    |     |        |     |        | 11           | •            |
|                          |                          | 6-ax                      | 26 H   |   | 0    | 0      | 0    | 0        | -   | 2     | •        | 0               | 5     | 0      | 0     | 0     | 2        | 0        | 0        | 0        | 0       | 0        | 0  | 0  | 4   | 0      | 0   | 0      |              | 14           |
|                          |                          |                           | 82     |   | 0    | 0      | 2    | 2        | -   | 0     | -        | 0               | 0     | 0      | 0     | 0     |          |          |          |          |         |          |    |    |     |        |     |        | 6            | t            |
|                          |                          | 5-axle Truck              | 51     |   | 3    | 5      | 19   | 34       | 5   | 0     | 2        | 0               | 14    |        | 80    | 16    |          |          |          |          |         |          |    |    |     |        |     |        | 107          | •            |
|                          |                          | - <del>2</del> -          | 26 T   |   | 2    | 2      | -    | 5        | 4   | 5     | 0        | 2               | 6     | 1      | 35    | 0     | 15       | 18       | 7        | 2        | 80      | 1        | 0  | 1  | 4   | 0      | -   | 0      | 83           | 140          |
|                          |                          | 성                         | 28     |   | 5    | 7      | 3    | 3        | 5   | 2     | 4        | 7               | \$    | -      | 2     | ۳.    |          |          |          |          |         |          |    |    |     |        |     |        | 47           | •            |
|                          | Trucks                   | 4-axle Truck              | 27     | Ī | 7    | 28     | 18   | 17       | 15  | 30    | 2        | \$              | 17    | 1      | 22    | 24    |          |          |          |          |         |          |    |    |     |        |     |        | 186          | ۱            |
|                          |                          | 4-2                       | 26     |   | 2    | 6      | 6    | 1        | 8   | 0     | 7        | 18              | 30    | =      | 23    | 1     | 14       | 23       | 17       | 30       | 01      | 14       | ۳  | 7  | 3   | 5      | 0   | 2      | 611          | 246          |
|                          |                          | uck                       | 28     |   | 10   | 16     | 17   | 11       | 9   | s     | 2        | 3               | 6     | 01     | 5     | 30    |          |          |          |          |         |          |    |    |     |        |     |        | 109          | •            |
|                          |                          | 3-axle Truck              | 12     |   | 23   | 56     | 22   | 30       | 42  | 26    | 63       | 49              | 22    | 25     | 58    | 2     |          |          |          |          |         |          |    |    |     |        |     |        | 486          | •            |
| _                        |                          | ÷                         | 8      | _ | 4    | 7      | 2    | 12       | =   | 17    | 32       | 44              | 36    | 21     | 20    | 32    | 32       | 35       | 43       | 91       | 12      | 29       | 4  | -  | 3   | 4      | 5   | -      | 241          | 426          |
| @ WAD                    |                          | nck                       | 28     |   | 20   | 14     | 16   | 23       | 16  | 6     | 14       | 91              | 14    | 8      | 15    | Ξ     |          |          |          |          |         |          |    |    |     |        |     |        | 176          | ••           |
|                          |                          | 2-axle Truck              | 27     |   | 50   | 85     | 50   | 17       | 30  | 48    | 36       | 33              | 16    | 53     | 39    | 86    |          |          |          |          |         |          |    |    |     |        |     |        | 543          | •            |
| nt Da                    |                          | 5                         | 2      | _ | 0    | 14     | 13   | 13       | 16  | 23    | ន        | 56              | 24    | 18     | 53    | 50    | 57       | 66       | ŧ        | 59       | 30      | 29       | 8  | 14 | 7   | 8      | 9   | 2      | 313          | 656          |
| heet: Traffic Count Data |                          | rolley                    | 28     | ļ | 0    | ¢      | 0    | 0        | 2   | 3     | -        | 2               | 2     | •      | ∞     | •     |          |          |          |          |         |          |    |    |     |        |     |        | 18           | •            |
| <b>Fraffi</b>            | Trolley                  | Tractor-trolley           | 21     |   | -    | 6      | 5    | 12       | -   | -     | 2        | 0               | 80    | 6      | 3     | 91    |          |          |          |          |         |          |    |    |     |        |     |        | 70           | •            |
| heet:                    | Tractors+Tractor Trolley |                           | 26     |   | 0    | 0      | 0    | •        | -   | Ċ     |          | 0               | 0     | •      | •     | 0     | 2        | 0        | 0        | -        | 0       | 0        | 0  | 0  | 0   | •      | •   | 0      | 3            | \$           |
| Summary SI               | actors+                  | b                         | 8      |   | 0    | -      | Q    | •        | Ξ   | 3     | •        | 9               | 0     | -      | 7     | -     |          |          |          |          |         |          |    |    |     |        |     |        | 29           | •            |
| Summ                     | μ<br>Π                   | Tractor                   | 1 27   |   | -    | 0      | •    | •        | -   | -     | -        |                 | S     | -      | 0     | •     |          |          |          |          |         |          | _  |    |     |        |     |        | Ξ            | •            |
|                          |                          | ų.                        | 36     |   |      | 0      | •    | 2        | -   | •     | -        | 7               | •     | 15     | Ξ     |       | 3        | -        | •        | •        | •       | 0        | 0  | 0  | 0   | 0      | 0   | 0      | 3 34         | 38           |
|                          |                          | Medium Bus/ Large<br>Bus  | 28     |   | 61   | 17     | =    | 01       | ∞   | 6     | 13       | 6               | 22    | 16     | 29    | 13    |          |          |          |          |         |          |    |    |     |        |     |        | 3 173        | '            |
|                          | rtations                 | dium Bus<br>Bus           | 72     |   | 5    | 28     | Ξ    | =        | • · | 23    | 37       | 45              | 25    | 30     | 15    | 46    |          |          |          | _        |         |          |    |    |     |        |     |        | 313          | 3            |
|                          | Medium transportations   |                           | 56     |   | 6    | s      | 4    | \$       | -   | 6     | <u>_</u> | 18              | 7 16  | 5      | 2 20  | 4     | 43       | 25       | 11       | 2        | ~       | 6        | 16 | 2  | 9   | =      | 6   | 12     | 66 8         | 273          |
|                          | fedium                   | Minibus/ Pickup/<br>Wagon | 7 28   |   | 19   | 2<br>2 | 20   | 91       | 8   | 0 26  | 31       | 39              | 41    | 65     | 4 22  | 24    | <u> </u> |          |          |          |         |          |    |    |     |        |     | -      | 5 328        | ,            |
|                          | 2                        | finibus/ Picl<br>Wagon    | 26 27  |   | 44   | 58     | 7 57 | 51       | 62  | 5 80  | 0 120    | 1 120           | 0 60  | 3      | 3 84  | 38    | 7        | +        | 2        | 8        |         | 5        |    |    |     |        | ۳.  |        | 469 855      | 727 -        |
|                          | ┣                        |                           | +      |   | 7 8  | 6      | 1 27 | 6 9      | 5   | 8 35  | 50       | 19 8            | 8     | 4<br>9 | -     | 5     | 17       | 54       | 42       | 48       | •       | <b>.</b> | -  | E. | Ŷ   |        | Ľ   | e.     | 428 46       | . 72         |
|                          |                          | ư/ Jeep                   | 7 1 28 |   | 11   | 6 23   | 11   | t 16     | 39  | 2 38  | 3        | \$ <del>?</del> | 187   | 53     | 7 51  | 2 22  |          |          |          | <b> </b> |         |          |    |    | ļ   |        |     |        |              |              |
|                          | ations                   | Car/ 'Taxi/ Jeep          | 5 1 27 |   | 96   | 116    | 1 55 | 24       | 63  | 3 62  | 26       | 88 0            | 6 131 | 85     | 9 87  | 2 112 | 5        | _        | <b> </b> | _        | ~       |          |    |    |     |        |     |        | 17 1084      |              |
|                          | Small transportations    |                           | 3 26   | - | -    | 0      | =    |          | 28  | 1 23  | 4        | 60              | 3 26  | 89     | 68    | 62    | 96       | 9        | 34       | 40       | 12      | 7        | 2  | ٣  | f   | 3      | -   | ~      | 1 417        | 687          |
|                          | Sthall 1r.               | Sycles                    | 7 28   |   | 2 13 | 58     | 4    | 5 42     | 43  | 4     | 48       | 8               | 1 58  | 3      | 8     | 2     |          | <b> </b> |          |          | <b></b> |          |    | ļ  |     |        |     |        | 5 601        | •            |
|                          |                          | Motor Cycles              | 1 27   |   | 12   | 8      | 99   | 99<br>98 | 101 | 6 81  | 8 75     | 78              | 44    | 4      | 2 68  | 8     | 2        | ~        |          | -        |         |          |    |    |     |        |     |        | 9 765        |              |
|                          | -                        |                           | 26     |   | 4    | 4      | 34   | 0 35     | 88  | 2 126 | 3 118    | 4 75            | 19 5  | 90     | 7 132 | 8 75  | 107      | 20 82    | 1 56     | 2 57     | 5       | 5        | ~  | •  | 7   | -      | -   | -      | al 839       | 1 1177       |
|                          |                          | Tíme                      |        |   | 6-7  | 7-8    | 6-8  | 9-10     | 11  | 11-12 | 12-13    | 13-14           | 14-15 | 15-16  | 16-17 | 17-18 | 18-19    | 19-20    | 20-21    | 21-22    | 22-23   | 23-24    | -0 | 2  | 2-3 | м<br>Ч | 4-5 | ч<br>Ч | Total<br>12H | Fotal<br>24H |