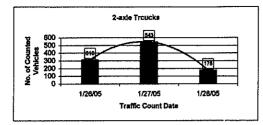

## TRAFFIC COUNT SURVEY WAD

|                          |                          |                           | 22     | 1 | 0    | 0      |      | 0        | •   | 0     | 0        | 0               | 0     | 0      | 0     | 。     |          |          | [        |          |         |          |    |    |     |        |     |        | 0            | ,            |
|--------------------------|--------------------------|---------------------------|--------|---|------|--------|------|----------|-----|-------|----------|-----------------|-------|--------|-------|-------|----------|----------|----------|----------|---------|----------|----|----|-----|--------|-----|--------|--------------|--------------|
|                          |                          | Others                    | 27 1 2 |   | 0    | 0      | 0    | 0        | 0   | 0     | 0        | 0               | 0     | 0      | 0     | •     | <b></b>  |          |          |          |         |          |    |    |     |        |     |        | 0            | 1            |
|                          |                          | ō                         | 26     |   | 0    | 0      | 0    | 0        | 0   | 0     | 0        | . 0             | 0     | 0      | 0     | •     | 0        | 0        | 0        | 0        | 0       | 0        | 0  | 0  | 0   | Q      | 0   | 0      | 0            | 0            |
|                          |                          |                           | 28     | - | 0    | 0      | 0    | 0        | 1   | 0     | 2        | 0               | 0     | 0      | 0     | •     |          |          |          |          |         |          |    |    |     |        |     |        | 3            | ,            |
|                          |                          | 6-axle Truck              |        |   | 0    | 0      | 0    | 0        | 2   | 1     | 0        | 0               | 2     | 0      | 1     | s     |          |          |          |          |         |          |    |    |     |        |     |        | 11           | •            |
|                          |                          | 6-ax                      | 26 H   |   | 0    | 0      | 0    | 0        | -   | 2     | •        | 0               | 5     | 0      | 0     | 0     | 2        | 0        | 0        | 0        | 0       | 0        | 0  | 0  | 4   | 0      | 0   | 0      |              | 14           |
|                          |                          |                           | 82     |   | 0    | 0      | 2    | 2        | -   | 0     | -        | 0               | 0     | 0      | 0     | 0     |          |          |          |          |         |          |    |    |     |        |     |        | 6            | t            |
|                          |                          | 5-axle Truck              | 51     |   | 3    | 5      | 19   | 34       | 5   | 0     | 2        | 0               | 14    |        | 80    | 16    |          |          |          |          |         |          |    |    |     |        |     |        | 107          | •            |
|                          |                          | - <del>2</del> -          | 26 T   |   | 2    | 2      | -    | 5        | 4   | 5     | 0        | 2               | 6     | 1      | 35    | 0     | 15       | 18       | 7        | 2        | 80      | 1        | 0  | 1  | 4   | 0      | -   | 0      | 83           | 140          |
|                          |                          | 성                         | 28     |   | 5    | 7      | 3    | 3        | 5   | 2     | 4        | 7               | \$    | -      | 2     | ۳.    |          |          |          |          |         |          |    |    |     |        |     |        | 47           | •            |
|                          | Trucks                   | 4-axle Truck              | 27     | Ī | 7    | 28     | 18   | 17       | 15  | 30    | 2        | \$              | 17    | 1      | 22    | 24    |          |          |          |          |         |          |    |    |     |        |     |        | 186          | ۱            |
|                          |                          | 4-2                       | 26     |   | 2    | 6      | 6    | 1        | 8   | 0     | 7        | 18              | 30    | =      | 23    | 1     | 14       | 23       | 17       | 30       | 01      | 14       | ۳  | 7  | 3   | 5      | 0   | 2      | 611          | 246          |
|                          |                          | uck                       | 28     |   | 10   | 16     | 17   | 11       | 9   | s     | 2        | 3               | 6     | 01     | 5     | 30    |          |          |          |          |         |          |    |    |     |        |     |        | 109          | •            |
|                          |                          | 3-axle Truck              | 12     |   | 23   | 56     | 22   | 30       | 42  | 26    | 63       | 49              | 22    | 25     | 58    | 2     |          |          |          |          |         |          |    |    |     |        |     |        | 486          | •            |
| _                        |                          | ÷                         | 8      | _ | 4    | 7      | 2    | 12       | =   | 17    | 32       | 44              | 36    | 21     | 20    | 32    | 32       | 35       | 43       | 91       | 12      | 29       | 4  | -  | 3   | 4      | 5   | -      | 241          | 426          |
| @ WAD                    |                          | nck                       | 28     |   | 20   | 14     | 16   | 23       | 16  | 6     | 14       | 91              | 14    | 8      | 15    | Ξ     |          |          |          |          |         |          |    |    |     |        |     |        | 176          | ••           |
|                          |                          | 2-axle Truck              | 27     |   | 50   | 85     | 50   | 17       | 30  | 48    | 36       | 33              | 16    | 53     | 39    | 86    |          |          |          |          |         |          |    |    |     |        |     |        | 543          | •            |
| nt Da                    |                          | 5                         | 2      | _ | 0    | 14     | 13   | 13       | 16  | 23    | ន        | 56              | 24    | 18     | 53    | 50    | 57       | 66       | ŧ        | 59       | 30      | 29       | 8  | 14 | 7   | 8      | 9   | 2      | 313          | 656          |
| heet: Traffic Count Data |                          | rolley                    | 28     | ļ | 0    | ¢      | 0    | 0        | 2   | 3     | -        | 2               | 2     | •      | ∞     | •     |          |          |          |          |         |          |    |    |     |        |     |        | 18           | •            |
| <b>Fraffi</b>            | Trolley                  | Tractor-trolley           | 21     |   | -    | 6      | 5    | 12       | -   | -     | 2        | 0               | 80    | 6      | 3     | 91    |          |          |          |          |         |          |    |    |     |        |     |        | 70           | •            |
| heet:                    | Tractors+Tractor Trolley |                           | 26     |   | 0    | 0      | 0    | •        | -   | Ċ     |          | 0               | 0     | •      | •     | 0     | 2        | 0        | 0        | -        | 0       | 0        | 0  | 0  | 0   | •      | •   | 0      | 3            | \$           |
| Summary SI               | actors+                  | b                         | 8      |   | 0    | -      | Q    | •        | Ξ   | 3     | •        | 9               | 0     | -      | 7     | -     |          |          |          |          |         |          |    |    |     |        |     |        | 29           | •            |
| Summ                     | μ<br>Π                   | Tractor                   | 1 27   |   | -    | 0      | •    | •        | -   | -     | -        |                 | S     | -      | 0     | •     |          |          |          |          |         |          | _  |    |     |        |     |        | Ξ            | •            |
|                          |                          | ų.                        | 36     |   |      | 0      | •    | 2        | -   | •     | -        | 7               | •     | 15     | Ξ     |       | 3        | -        | •        | •        | •       | 0        | 0  | 0  | 0   | 0      | 0   | 0      | 3 34         | 38           |
|                          |                          | Medium Bus/ Large<br>Bus  | 28     |   | 61   | 17     | =    | 01       | ∞   | 6     | 13       | 6               | 22    | 16     | 29    | 13    |          |          |          |          |         |          |    |    |     |        |     |        | 3 173        | '            |
|                          | rtations                 | dium Bus<br>Bus           | 72     |   | 5    | 28     | Ξ    | =        | • · | 23    | 37       | 45              | 25    | 30     | 15    | 46    |          |          |          | _        |         |          |    |    |     |        |     |        | 313          | 3            |
|                          | Medium transportations   |                           | 56     |   | 6    | s      | 4    | \$       | -   | 6     | <u>_</u> | 18              | 7 16  | 5      | 2 20  | 4     | 43       | 25       | 11       | 2        | ~       | 6        | 16 | 2  | 9   | =      | 6   | 12     | 66 8         | 273          |
|                          | fedium                   | Minibus/ Pickup/<br>Wagon | 7 28   |   | 19   | 2<br>2 | 20   | 91       | 8   | 0 26  | 31       | 39              | 41    | 65     | 4 22  | 24    | <u> </u> |          |          |          |         |          |    |    |     |        |     | -      | 5 328        | ,            |
|                          | 2                        | finibus/ Picl<br>Wagon    | 26 27  |   | 44   | 58     | 7 57 | 51       | 62  | 5 80  | 0 120    | 1 120           | 0 60  | 3      | 3 84  | 38    | 7        | +        | 2        | 8        |         | 5        |    |    |     |        | ۳.  |        | 469 855      | 727 -        |
|                          | ┣                        |                           | +      |   | 7 8  | 6      | 1 27 | 6 9      | 5   | 8 35  | 50       | 19 8            | 8     | 4<br>9 | -     | 5     | 17       | 54       | 42       | 48       | •       | <b>.</b> | -  | E. | Ŷ   |        | Ľ   | e.     | 428 46       | . 72         |
|                          |                          | ư/ Jeep                   | 7 1 28 |   | 11   | 6 23   | 11   | t 16     | 39  | 2 38  | 3        | \$ <del>?</del> | 187   | 53     | 7 51  | 2 22  |          |          |          | <b> </b> |         |          |    |    | ļ   |        |     |        |              |              |
|                          | ations                   | Car/ 'Taxi/ Jeep          | 5 1 27 |   | 96   | 116    | 1 55 | 24       | 63  | 3 62  | 26       | 88 0            | 6 131 | 85     | 9 87  | 2 112 | 5        | _        | <b> </b> | _        | ~       |          |    |    |     |        |     |        | 17 1084      |              |
|                          | Small transportations    |                           | 3 26   | - | -    | 0      | =    |          | 28  | 1 23  | 4        | 60              | 3 26  | 89     | 68    | 62    | 96       | 9        | 34       | 40       | 12      | 7        | 2  | ٣  | f   | 3      | -   | ~      | 1 417        | 687          |
|                          | Sthall 1r.               | Sycles                    | 7 28   |   | 2 13 | 58     | 4    | 5 42     | 43  | 4     | 48       | 8               | 1 58  | 3      | 8     | 2     |          | <b> </b> |          |          | <b></b> |          |    | ļ  |     |        |     |        | 5 601        | •            |
|                          |                          | Motor Cycles              | 1 27   |   | 12   | 8      | 99   | 99<br>98 | 101 | 6 81  | 8 75     | 78              | 44    | 4      | 2 68  | 8     | 2        | ~        |          | -        |         |          |    |    |     |        |     |        | 9 765        |              |
|                          | -                        |                           | 26     |   | 4    | 4      | 34   | 0 35     | 88  | 2 126 | 3 118    | 4 75            | 19 5  | 90     | 7 132 | 8 75  | 107      | 20 82    | 1 56     | 2 57     | 5       | 5        | ~  | •  | 7   | -      | -   | -      | al 839       | 1 1177       |
|                          |                          | Tíme                      |        |   | 6-7  | 7-8    | 6-8  | 9-10     | 11  | 11-12 | 12-13    | 13-14           | 14-15 | 15-16  | 16-17 | 17-18 | 18-19    | 19-20    | 20-21    | 21-22    | 22-23   | 23-24    | -0 | 2  | 2-3 | м<br>Ч | 4-5 | ч<br>Ч | Total<br>12H | Fotal<br>24H |