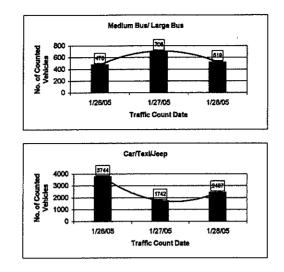

## TRAFFIC COUNT SURVEY WAD

|                          |                          |                           | 22     | 1 | 0    | 0      |      | 0        | •   | 0     | 0        | 0               | 0     | 0      | 0     | 。     |          |          | [        |          |         |          |    |    |     |        |     |        | 0            | ,            |
|--------------------------|--------------------------|---------------------------|--------|---|------|--------|------|----------|-----|-------|----------|-----------------|-------|--------|-------|-------|----------|----------|----------|----------|---------|----------|----|----|-----|--------|-----|--------|--------------|--------------|
|                          |                          | Others                    | 27 1 2 |   | 0    | 0      | 0    | 0        | 0   | 0     | 0        | 0               | 0     | 0      | 0     | •     | <b></b>  |          |          |          |         |          |    |    |     |        |     |        | 0            | 1            |
|                          |                          | ō                         | 26     |   | 0    | 0      | 0    | 0        | 0   | 0     | 0        | . 0             | 0     | 0      | 0     | •     | 0        | 0        | 0        | 0        | 0       | 0        | 0  | 0  | 0   | Q      | 0   | 0      | 0            | 0            |
|                          |                          |                           | 28     | - | 0    | 0      | 0    | 0        | 1   | 0     | 2        | 0               | 0     | 0      | 0     | •     |          |          |          |          |         |          |    |    |     |        |     |        | 3            | ,            |
|                          |                          | 6-axle Truck              |        |   | 0    | 0      | 0    | 0        | 2   | 1     | 0        | 0               | 2     | 0      | 1     | s     |          |          |          |          |         |          |    |    |     |        |     |        | 11           | •            |
|                          |                          | 6-ax                      | 26 H   |   | 0    | 0      | 0    | 0        | -   | 2     | •        | 0               | 5     | 0      | 0     | 0     | 2        | 0        | 0        | 0        | 0       | 0        | 0  | 0  | 4   | 0      | 0   | 0      |              | 14           |
|                          |                          |                           | 82     |   | 0    | 0      | 2    | 2        | -   | 0     | -        | 0               | 0     | 0      | 0     | 0     |          |          |          |          |         |          |    |    |     |        |     |        | 6            | t            |
|                          |                          | 5-axle Truck              | 51     |   | 3    | 5      | 19   | 34       | 5   | 0     | 2        | 0               | 14    |        | 80    | 16    |          |          |          |          |         |          |    |    |     |        |     |        | 107          | •            |
|                          |                          | - <del>2</del> -          | 26 T   |   | 2    | 2      | -    | 5        | 4   | 5     | 0        | 2               | 6     | 1      | 35    | 0     | 15       | 18       | 7        | 2        | 80      | 1        | 0  | 1  | 4   | 0      | -   | 0      | 83           | 140          |
|                          |                          | 성                         | 28     |   | 5    | 7      | 3    | 3        | 5   | 2     | 4        | 7               | \$    | -      | 2     | ۳.    |          |          |          |          |         |          |    |    |     |        |     |        | 47           | •            |
|                          | Trucks                   | 4-axle Truck              | 27     | Ī | 7    | 28     | 18   | 17       | 15  | 30    | 2        | \$              | 17    | 1      | 22    | 24    |          |          |          |          |         |          |    |    |     |        |     |        | 186          | ۱            |
|                          |                          | 4-2                       | 26     |   | 2    | 6      | 6    | 1        | 8   | 0     | 7        | 18              | 30    | =      | 23    | 1     | 14       | 23       | 17       | 30       | 01      | 14       | ۳  | 7  | 3   | 5      | 0   | 2      | 611          | 246          |
|                          |                          | uck                       | 28     |   | 10   | 16     | 17   | 11       | 9   | s     | 2        | 3               | 6     | 01     | 5     | 30    |          |          |          |          |         |          |    |    |     |        |     |        | 109          | •            |
|                          |                          | 3-axle Truck              | 12     |   | 23   | 56     | 22   | 30       | 42  | 26    | 63       | 49              | 22    | 25     | 58    | 2     |          |          |          |          |         |          |    |    |     |        |     |        | 486          | •            |
| _                        |                          | ÷                         | 8      | _ | 4    | 7      | 2    | 12       | =   | 17    | 32       | 44              | 36    | 21     | 20    | 32    | 32       | 35       | 43       | 91       | 12      | 29       | 4  | -  | 3   | 4      | 5   | -      | 241          | 426          |
| @ WAD                    |                          | nck                       | 28     |   | 20   | 14     | 16   | 23       | 16  | 6     | 14       | 91              | 14    | 8      | 15    | Ξ     |          |          |          |          |         |          |    |    |     |        |     |        | 176          | ••           |
|                          |                          | 2-axle Truck              | 27     |   | 50   | 85     | 50   | 17       | 30  | 48    | 36       | 33              | 16    | 53     | 39    | 86    |          |          |          |          |         |          |    |    |     |        |     |        | 543          | •            |
| nt Da                    |                          | 5                         | 2      | _ | 0    | 14     | 13   | 13       | 16  | 23    | ន        | 56              | 24    | 18     | 53    | 50    | 57       | 66       | ŧ        | 59       | 30      | 29       | 8  | 14 | 7   | 8      | 9   | 2      | 313          | 656          |
| heet: Traffic Count Data |                          | rolley                    | 28     | ļ | 0    | ¢      | 0    | 0        | 2   | 3     | -        | 2               | 2     | •      | ∞     | •     |          |          |          |          |         |          |    |    |     |        |     |        | 18           | •            |
| <b>Fraffi</b>            | Trolley                  | Tractor-trolley           | 21     |   | -    | 6      | 5    | 12       | -   | -     | 2        | 0               | 80    | 6      | 3     | 91    |          |          |          |          |         |          |    |    |     |        |     |        | 70           | •            |
| heet:                    | Tractors+Tractor Trolley |                           | 26     |   | 0    | 0      | 0    | •        | -   | Ċ     |          | 0               | 0     | •      | •     | 0     | 2        | 0        | 0        | -        | 0       | 0        | 0  | 0  | 0   | •      | •   | 0      | 3            | \$           |
| Summary SI               | actors+                  | b                         | 8      |   | 0    | -      | Q    | •        | Ξ   | 3     | •        | 9               | 0     | -      | 7     | -     |          |          |          |          |         |          |    |    |     |        |     |        | 29           | •            |
| Summ                     | μ<br>Π                   | Tractor                   | 1 27   |   | -    | 0      | •    | •        | -   | -     | -        |                 | S     | -      | 0     | •     |          |          |          |          |         |          | _  |    |     |        |     |        | Ξ            | •            |
|                          |                          | ų.                        | 36     |   |      | 0      | •    | 2        | -   | •     | -        | 7               | •     | 15     | Ξ     |       | 3        | -        | •        | •        | •       | 0        | 0  | 0  | 0   | 0      | 0   | 0      | 3 34         | 38           |
|                          |                          | Medium Bus/ Large<br>Bus  | 28     |   | 61   | 17     | =    | 01       | ∞   | 6     | 13       | 6               | 22    | 16     | 29    | 13    |          |          |          |          |         |          |    |    |     |        |     |        | 3 173        | '            |
|                          | rtations                 | dium Bus<br>Bus           | 72     |   | 5    | 28     | Ξ    | =        | • · | 23    | 37       | 45              | 25    | 30     | 15    | 46    |          |          |          | _        |         |          |    |    |     |        |     |        | 313          | 3            |
|                          | Medium transportations   |                           | 56     |   | 6    | s      | 4    | \$       | -   | 6     | <u>_</u> | 18              | 7 16  | 5      | 2 20  | 4     | 43       | 25       | 11       | 2        | ~       | 6        | 16 | 2  | 9   | =      | 6   | 12     | 66 8         | 273          |
|                          | fedium                   | Minibus/ Pickup/<br>Wagon | 7 28   |   | 19   | 2<br>2 | 20   | 91       | 8   | 0 26  | 31       | 39              | 41    | 65     | 4 22  | 24    | <u> </u> |          |          |          |         |          |    |    |     |        |     | -      | 5 328        | ,            |
|                          | 2                        | finibus/ Picl<br>Wagon    | 26 27  |   | 44   | 58     | 7 57 | 51       | 62  | 5 80  | 0 120    | 1 120           | 0 60  | 3      | 3 84  | 38    | 7        | +        | 2        | 8        |         | 5        |    |    |     |        | ۳.  |        | 469 855      | 727 -        |
|                          | ┣                        |                           | +      |   | 7 8  | 6      | 1 27 | 6 9      | 5   | 8 35  | 50       | 19 8            | 8     | 4<br>9 | -     | 5     | 17       | 54       | 42       | 48       | •       | <b>.</b> | -  | E. | Ŷ   |        | Ľ   | e.     | 428 46       | . 72         |
|                          |                          | ư/ Jeep                   | 7 1 28 |   | 11   | 6 23   | 11   | t 16     | 39  | 2 38  | 3        | \$ <del>?</del> | 187   | 53     | 7 51  | 2 22  |          |          |          | <b> </b> |         |          |    |    | ļ   |        |     |        |              |              |
|                          | ations                   | Car/ 'Taxi/ Jeep          | 5 1 27 |   | 96   | 116    | 1 55 | 24       | 63  | 3 62  | 26       | 88 0            | 6 131 | 85     | 9 87  | 2 112 | 5        | _        | <b> </b> | _        | ~       |          |    |    |     |        |     |        | 17 1084      |              |
|                          | Small transportations    |                           | 3 26   | - | -    | 0      | =    |          | 28  | 1 23  | 4        | 60              | 3 26  | 89     | 68    | 62    | 96       | 9        | 34       | 40       | 12      | 7        | 2  | ٣  | f   | 3      | -   | ~      | 1 417        | 687          |
|                          | Sthall 1r.               | Sycles                    | 7 28   |   | 2 13 | 58     | 4    | 5 42     | 43  | 4     | 48       | 8               | 1 58  | 3      | 8     | 2     |          | <b> </b> |          |          | <b></b> |          |    | ļ  |     |        |     |        | 5 601        | •            |
|                          |                          | Motor Cycles              | 1 27   |   | 12   | 8      | 99   | 99<br>98 | 101 | 6 81  | 8 75     | 78              | 44    | 4      | 2 68  | 8     | 2        | ~        |          | -        |         |          |    |    |     |        |     |        | 9 765        |              |
|                          | -                        |                           | 26     |   | 4    | 4      | 34   | 0 35     | 88  | 2 126 | 3 118    | 4 75            | 19 5  | 90     | 7 132 | 8 75  | 107      | 20 82    | 1 56     | 2 57     | 5       | 5        | ~  | •  | 7   | -      | -   | -      | al 839       | 1 1177       |
|                          |                          | Tíme                      |        |   | 6-7  | 7-8    | 6-8  | 9-10     | 11  | 11-12 | 12-13    | 13-14           | 14-15 | 15-16  | 16-17 | 17-18 | 18-19    | 19-20    | 20-21    | 21-22    | 22-23   | 23-24    | -0 | 2  | 2-3 | м<br>Ч | 4-5 | ч<br>Ч | Total<br>12H | Fotal<br>24H |

### TRAFFIC COUNT SURVEY KUCHLAK

Summary Sheet: Traffic Count Data @ KUCHLAK

| Г                        |                 | Т      | Г   | r | T  | T        | Г    | 1          | T             | Г        | T      | Г         | Г        | Г        | Г         | T  | 1   | 1            | 1            | <u> </u>  | r            | r        | T        | <u> </u> | Т  | T | Γ        | 1          | 1                  |
|--------------------------|-----------------|--------|-----|---|----|----------|------|------------|---------------|----------|--------|-----------|----------|----------|-----------|----|-----|--------------|--------------|-----------|--------------|----------|----------|----------|----|---|----------|------------|--------------------|
|                          | £               | 1      |     | Ľ | l° | °        | -    | ľ          | L             | L        | Ľ      |           | ľ        | °        | °         | L  | ļ., | Ļ            | Ļ            |           |              | ļ        | ļ        |          |    | ╞ | ┞        | Ļ          | <u> </u> .         |
|                          | Others          | 2      |     | Ľ | l  | •        | °    | °          | •             | ۰        | °      | l°        | •        | •        | °         |    |     | -            |              |           |              |          | <b> </b> |          |    | 1 |          | °          |                    |
| L                        |                 | 8      |     | ° | °  | •        | •    | °          | °             | ۰        | •      | l°        | •        | °        | °         | P  | •   | °            | °            | •         | •            | <u> </u> | °        | •        | l° | ŀ |          | •          | •                  |
|                          | ¥               | 17     |     | Ŀ | •  | •        | °    | •          | •             | •        | •      | ŀ         | •        | °        | °         |    |     |              |              |           |              |          |          |          |    |   |          | •          | <u> </u>           |
|                          | 6-axle Truck    | 27     |     | ŀ | •  | •        | •    | •          | °             | •        | e      | °         | •        | •        | •         |    |     |              |              |           |              |          |          |          | L  |   | L        | °          | ŀ                  |
|                          |                 | 8      |     | • | ŀ  | •        | •    | 6          | •             | ۰        | •      | <u> </u>  | •        | •        | •         | •  | 0   | •            | •            | •         | 0            | •        | •        | •        | °  | ° | •        | -          | -                  |
|                          | nck             | 2      |     | • | •  | •        | •    | •          | •             | 0        | •      | 0         | •        | •        | •         |    |     |              |              |           |              |          |          |          |    |   |          | •          | ,<br>              |
|                          | 5-axle Truck    | 17     |     | ٩ | •  | °        | ۰    | •          | •             | •        | ٥      | •         | ٩        | •        | •         |    |     |              |              |           |              |          |          |          | _  |   |          | •          | ŀ                  |
|                          | <u> </u>        | 8      |     | 0 | •  | •        | •    | 4          | •             | •        | •      | <u> </u>  | •        | •        | °         | •  | •   | 0            | 4            | •         | 0            | 0        | •        | 0        | •  | ° | •        | 4          | •                  |
|                          | 철               | *      |     | • | •  | •        | 4    | •          | •             | •        | •      | •         | •        | •        | •         |    |     |              |              |           |              |          |          |          |    |   |          | *          | <u> </u>           |
| Tnoks                    | 4-axls Truck    | 121    |     | • | •  | •        | •    | •          | 0             | ہ        | ð      | •         | •        | 3        | •         |    |     |              |              |           |              |          |          |          | L  |   |          | -          | ŀ                  |
|                          | <b>_</b>        | ង      |     | ¢ | •  | •        | -    | •          | 7             | 2        | •      | •         | 5        | ¢        | •         | •  | 0   | 1            | •            | •         | ٥            | 0        | •        | •        | •  | • | <u> </u> | 13         | ž                  |
|                          | rek             | 38     |     | 0 | ۰  | •        | ۰    | -          | ٥             | 3        | •      | •         | 0        | •        | •         |    |     |              |              |           |              |          |          |          |    |   | <br>     | 4          | •                  |
|                          | 3-axde Truek    | 27     |     | • | •  | •        | ٥    |            | -             | 7        | \$     | 7         | -        | 2        | 0         |    |     |              |              |           |              |          |          |          |    |   |          | ۵          | •                  |
|                          | <u>м</u>        | 26     |     | • | 2  | •        | •    | -          | -             | -        | -      | 2         | 3        | 3        | 5         | •  | •   | -            | ٥            | •         | •            | 7        | m        | •        | 2  | • | •        | 2          | 52                 |
|                          | 2               | 28     |     | 0 | •  | -        | 7    | 4          | 14            | 0        | 2      | 7         | 31       | 4        | 4         |    |     |              |              |           |              |          |          |          |    |   |          | 63         | •                  |
|                          | 2-axle Truck    | 27     |     | • | ٥  | 0        | 0    | 3          | -             | 8        | 36     | 6         | 6        | 2        | \$        |    |     |              |              |           |              |          |          |          |    |   |          | 8          | ŀ                  |
|                          | <sup>n</sup>    | 8      |     | 2 | •  | 6        | 4    | 39         | 8             | 21       | 24     | 24        | 19       | 20       | 5         | 0  | 0   | 7            | •            | 4         | ~            | •        | •        | 7        | 0  | 6 | 2        | 187        | 506                |
| ļ                        | olley           | 28     |     | 0 | 0  | \$       | 15   | °.         | 2             | 5        | 1      | s         | s        | -        | •         |    |     |              |              | $\square$ |              |          |          |          |    |   |          | 3          | ·                  |
| Tractors+Tractor Trolley | Tractor-trolley | 127    |     | • | •  | 0        | 0    | -          | 7             | ч        | 0      | Ŧ         | 22       | 12       | -         |    | _   |              |              |           |              |          |          |          |    |   |          | 163        | •                  |
| Tractors+Tractor Trolley | F               | 8      |     | • | ¢  | 7        | 28   | 2          | ន             | 5        | •      | \$        | ž        | ž        | •         | •  | -   | 17           | <u> </u>     | ~         | •            | •        | ~        | -        | 2  | ٩ | 77       | 148        | 167                |
| ictors+                  | 5               | 8      |     | • | -  | ล        | 29   | ส          | <del>\$</del> | ŝ        | 9      | *         | R        | 2        | _         |    |     |              |              |           | _            | _        |          |          |    |   |          | 284        |                    |
| ų.                       | Tractor         | 1 27   |     | - | •  | •        | 0    | প্ন        | ន             | 155      | 2      | 2         | 67       | 45       | 7         |    | _   |              |              | _         |              | _        | _        |          |    | _ |          | 495        | •                  |
| ļ                        | 9               | 26     | _   | ~ | 7  | 12       | \$   | 8          | <b>5</b> 8    | 36       | 43     | 8         | ¥        | 22       | 5         | -  | •   | 7            | •            |           | *            | -        | -        | _        | •  | - | •        | 474        | <b>4</b>           |
|                          | 5               | 28     |     | ٥ | •  | R        | 37   | 8          | 8             | <u>s</u> | 22     | <b>**</b> | 2        | 4        | \$        | _  | _   |              | _            |           |              | _        |          | _        |    |   |          | 615 3      | •                  |
| tations                  | dium Bus<br>Bus | 27     |     | • | •  | 0        | •    | 2          | ន             | <u>8</u> | អ្ន    | 8         | 8        | 8        | \$        |    | _   |              | -            | _         | -            | _        |          |          |    | _ |          | 5 708      | '                  |
| ranspoi                  |                 | 26     |     | - | °  | R        | 5 37 | 7          | \$<br>\$      | 8        | ส<br>- | 8         | 8        | 2        | 2         | -  | -   | ×            | -            | -         | 4            | ~        |          | -        | 5  | 2 | -        | 4 476      | 510                |
| Medium transportations   | Pickup<br>on    | 28     |     | ° | •  | <u>م</u> | 106  | ₹          | ≘             | 237      | 114    | 3         | ₹        | ۴<br>۲   | 4         | _  |     | _            | _            | _         | $\downarrow$ |          | _        | _        |    |   |          | 3 1214     | •                  |
| M                        | l đ             | 27     |     | - | •  | •        | •    | 2          | 2             | 8        | 123    | ž         | 2        | 2        | 8         | _  | _   | -            | $\downarrow$ | -         | -            |          | -        | _        | _  |   |          | 8 793      | '<br>Ye            |
|                          | <u> </u>        | 26     |     | ~ | 2  | \$       | 5    | 8          | 2             | 8        | 2      | ¥         | <u>8</u> | 183      | ž         | 5  | 8   | ~            | 6            | ~         | 21           | 4        | -        | -        | •  | • | ~        | 7 1378     | 1606               |
|                          | / Jeep          | 28     |     | - | ۰  | 212      | 327  | ĝ          | ŝ             | 8<br>8   | 185    | គ         | 8        | <u>5</u> | 8         |    |     | _            | _            | _         |              | _        | _        |          |    |   |          | 2437       | •                  |
| tions                    |                 | 27     |     | • | •  | -        | •    | <u>5</u> 8 | ន៍            | <u>8</u> | 261    | នី        | -        | ង្ក      | ğ         | _  |     | $\downarrow$ |              |           |              |          |          |          |    |   |          | 1742       | •                  |
| Small transportations    | Ca              | 26     |     | 2 | 2  | 8        | 13   | 2          | ğ             | Ş        | 387    | 381       | ž        | 88       | ส         | ន  | ¥   | 7            | ^            | 8         | ≌            | •        | •        | 17       | •  | • | ~        | 3744       | 4281               |
| rual I true              | cles            | 28     | Å   | - | •  | °        | 9    | 3          | -             | \$       | 4      | 2         | ^        | •        | •         |    |     |              |              |           |              |          |          |          |    |   |          | 8          | ۰                  |
| St                       | 1 4 1           |        | ×   | ٥ | •  | •        | a    | 4          | 9             | 8        | 8      | 4         | 2        | ន        | <u>12</u> |    |     |              |              |           |              |          |          |          |    |   |          | 205        | •                  |
|                          |                 | ∕26 EI | 2   | 8 | ~  | •        | ŝ    | 8          | ŝ             | 2        | 2      | 2         | ដ        | ñ        | 2         | •  | -   | -            | •            | ~         | •            | •        | •        | •        | ۰  | • | •        | 197        | 210                |
|                          | Time            |        | - 1 | 5 | 87 | 3        | 9-6  | 5          | <u>=</u>      | 12-13    | 13-14  | 14        | 15-16    | 16-17    | 17-18     | §- | 8   | 20-21        | 22           | ន         | ង            | 3        | 2        | ន        | ĭ  | 2 | 3        | 10H<br>12H | 10<br>24<br>H<br>2 |