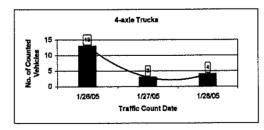

## TRAFFIC COUNT SURVEY WAD

|                          |                          |                           | 22     | 1 | 0    | 0      |      | 0        | •   | 0     | 0        | 0               | 0     | 0      | 0     | 。     |          |          | [        |          |         |          |    |    |     |        |     |        | 0            | ,            |
|--------------------------|--------------------------|---------------------------|--------|---|------|--------|------|----------|-----|-------|----------|-----------------|-------|--------|-------|-------|----------|----------|----------|----------|---------|----------|----|----|-----|--------|-----|--------|--------------|--------------|
|                          |                          | Others                    | 27 1 2 |   | 0    | 0      | 0    | 0        | 0   | 0     | 0        | 0               | 0     | 0      | 0     | •     | <b></b>  |          |          |          |         |          |    |    |     |        |     |        | 0            | 1            |
|                          |                          | ō                         | 26     |   | 0    | 0      | 0    | 0        | 0   | 0     | 0        | . 0             | 0     | 0      | 0     | •     | 0        | 0        | 0        | 0        | 0       | 0        | 0  | 0  | 0   | Q      | 0   | 0      | 0            | 0            |
|                          |                          |                           | 28     | - | 0    | 0      | 0    | 0        | 1   | 0     | 2        | 0               | 0     | 0      | 0     | •     |          |          |          |          |         |          |    |    |     |        |     |        | 3            | ,            |
|                          |                          | 6-axle Truck              |        |   | 0    | 0      | 0    | 0        | 2   | 1     | 0        | 0               | 2     | 0      | 1     | s     |          |          |          |          |         |          |    |    |     |        |     |        | 11           | •            |
|                          |                          | 6-ax                      | 26 H   |   | 0    | 0      | 0    | 0        | -   | 2     | •        | 0               | 5     | 0      | 0     | 0     | 2        | 0        | 0        | 0        | 0       | 0        | 0  | 0  | 4   | 0      | 0   | 0      |              | 14           |
|                          |                          |                           | 82     |   | 0    | 0      | 2    | 2        | -   | 0     | -        | 0               | 0     | 0      | 0     | 0     |          |          |          |          |         |          |    |    |     |        |     |        | 6            | t            |
|                          |                          | 5-axle Truck              | 51     |   | 3    | 5      | 19   | 34       | 5   | 0     | 2        | 0               | 14    |        | 80    | 16    |          |          |          |          |         |          |    |    |     |        |     |        | 107          | •            |
|                          |                          | - <del>2</del> -          | 26 T   |   | 2    | 2      | -    | 5        | 4   | 5     | 0        | 2               | 6     | 1      | 35    | 0     | 15       | 18       | 7        | 2        | 80      | 1        | 0  | 1  | 4   | 0      | -   | 0      | 83           | 140          |
|                          |                          | 성                         | 28     |   | 5    | 7      | 3    | 3        | 5   | 2     | 4        | 7               | \$    | -      | 2     | ۳.    |          |          |          |          |         |          |    |    |     |        |     |        | 47           | •            |
|                          | Trucks                   | 4-axle Truck              | 27     | Ī | 7    | 28     | 18   | 17       | 15  | 30    | 2        | \$              | 17    | 1      | 22    | 24    |          |          |          |          |         |          |    |    |     |        |     |        | 186          | ۱            |
|                          |                          | 4-2                       | 26     |   | 2    | 6      | 6    | 1        | 8   | 0     | 7        | 18              | 30    | =      | 23    | 1     | 14       | 23       | 17       | 30       | 01      | 14       | ۳  | 7  | 3   | 5      | 0   | 2      | 611          | 246          |
|                          |                          | uck                       | 28     |   | 10   | 16     | 17   | 11       | 9   | s     | 2        | 3               | 6     | 01     | 5     | 30    |          |          |          |          |         |          |    |    |     |        |     |        | 109          | •            |
|                          |                          | 3-axle Truck              | 12     |   | 23   | 56     | 22   | 30       | 42  | 26    | 63       | 49              | 22    | 25     | 58    | 2     |          |          |          |          |         |          |    |    |     |        |     |        | 486          | •            |
| _                        |                          | ÷                         | 8      | _ | 4    | 7      | 2    | 12       | =   | 17    | 32       | 44              | 36    | 21     | 20    | 32    | 32       | 35       | 43       | 91       | 12      | 29       | 4  | -  | 3   | 4      | 5   | -      | 241          | 426          |
| @ WAD                    |                          | nck                       | 28     |   | 20   | 14     | 16   | 23       | 16  | 6     | 14       | 91              | 14    | 8      | 15    | Ξ     |          |          |          |          |         |          |    |    |     |        |     |        | 176          | ••           |
|                          |                          | 2-axle Truck              | 27     |   | 50   | 85     | 50   | 17       | 30  | 48    | 36       | 33              | 16    | 53     | 39    | 86    |          |          |          |          |         |          |    |    |     |        |     |        | 543          | •            |
| nt Da                    |                          | 5                         | 2      | _ | 0    | 14     | 13   | 13       | 16  | 23    | ន        | 56              | 24    | 18     | 53    | 50    | 57       | 66       | ŧ        | 59       | 30      | 29       | 8  | 14 | 7   | 8      | 9   | 2      | 313          | 656          |
| heet: Traffic Count Data |                          | rolley                    | 28     | ļ | 0    | ¢      | 0    | 0        | 2   | 3     | -        | 2               | 2     | •      | ∞     | •     |          |          |          |          |         |          |    |    |     |        |     |        | 18           | •            |
| <b>Fraffi</b>            | Trolley                  | Tractor-trolley           | 21     |   | -    | 6      | 5    | 12       | -   | -     | 2        | 0               | 80    | 6      | 3     | 91    |          |          |          |          |         |          |    |    |     |        |     |        | 70           | •            |
| heet:                    | Tractors+Tractor Trolley |                           | 26     |   | 0    | 0      | 0    | •        | -   | Ċ     |          | 0               | 0     | •      | •     | 0     | 2        | 0        | 0        | -        | 0       | 0        | 0  | 0  | 0   | •      | •   | 0      | 3            | \$           |
| Summary SI               | actors+                  | b                         | 8      |   | 0    | -      | Q    | •        | Ξ   | 3     | •        | 9               | 0     | -      | 7     | -     |          |          |          |          |         |          |    |    |     |        |     |        | 29           | •            |
| Summ                     | μ<br>Π                   | Tractor                   | 1 27   |   | -    | 0      | •    | •        | -   | -     | -        |                 | S     | -      | 0     | •     |          |          |          |          |         |          | _  |    |     |        |     |        | Ξ            | •            |
|                          |                          | ų.                        | 36     |   |      | 0      | •    | 2        | -   | •     | -        | 7               | •     | 15     | Ξ     |       | 3        | -        | •        | •        | •       | 0        | 0  | 0  | 0   | 0      | 0   | 0      | 3 34         | 38           |
|                          |                          | Medium Bus/ Large<br>Bus  | 28     |   | 61   | 17     | =    | 01       | ∞   | 6     | 13       | 6               | 22    | 16     | 29    | 13    |          |          |          |          |         |          |    |    |     |        |     |        | 3 173        | '            |
|                          | rtations                 | dium Bus<br>Bus           | 72     |   | 5    | 28     | Ξ    | =        | • · | 23    | 37       | 45              | 25    | 30     | 15    | 46    |          |          |          | _        |         |          |    |    |     |        |     |        | 313          | 3            |
|                          | Medium transportations   |                           | 56     |   | 6    | s      | 4    | \$       | -   | 6     | <u>_</u> | 18              | 7 16  | 5      | 2 20  | 4     | 43       | 25       | 11       | 2        | ~       | 6        | 16 | 2  | 9   | =      | 6   | 12     | 66 8         | 273          |
|                          | fedium                   | Minibus/ Pickup/<br>Wagon | 7 28   |   | 19   | 2<br>2 | 20   | 91       | 8   | 0 26  | 31       | 39              | 41    | 65     | 4 22  | 24    | <u> </u> |          |          |          |         |          |    |    |     |        |     | -      | 5 328        | ,            |
|                          | 2                        | finibus/ Picl<br>Wagon    | 26 27  |   | 44   | 58     | 7 57 | 51       | 62  | 5 80  | 0 120    | 1 120           | 0 60  | 3      | 3 84  | 38    | 7        | +        | 2        | 8        |         | 5        |    |    |     |        | ۳.  |        | 469 855      | 727 -        |
|                          | ┣                        |                           | +      |   | 7 8  | 6      | 1 27 | 6 9      | 5   | 8 35  | 50       | 19 8            | 8     | 4<br>9 | -     | 5     | 17       | 54       | 42       | 48       | •       | <b>.</b> | -  | E. | Ŷ   |        | Ľ   | e.     | 428 46       | . 72         |
|                          |                          | ư/ Jeep                   | 7 1 28 |   | 11   | 6 23   | 11   | t 16     | 39  | 2 38  | 3        | \$ <del>?</del> | 187   | 53     | 7 51  | 2 22  |          |          |          | <b> </b> |         |          |    |    | ļ   |        |     |        |              |              |
|                          | ations                   | Car/ 'Taxi/ Jeep          | 5 1 27 |   | 96   | 116    | 1 55 | 24       | 63  | 3 62  | 26       | 88 0            | 6 131 | 85     | 9 87  | 2 112 | 5        | _        | <b> </b> | _        | ~       |          |    |    |     |        |     |        | 17 1084      |              |
|                          | Small transportations    |                           | 3 26   | - | -    | 0      | =    |          | 28  | 1 23  | 4        | 60              | 3 26  | 89     | 68    | 62    | 96       | 9        | 34       | 40       | 12      | 7        | 2  | ٣  | f   | 3      | -   | ~      | 1 417        | 687          |
|                          | Sthall 1r.               | Sycles                    | 7 28   |   | 2 13 | 58     | 4    | 5 42     | 43  | 4     | 48       | 8               | 1 58  | 3      | 8     | 2     |          | <b> </b> |          |          | <b></b> |          |    | ļ  |     |        |     |        | 5 601        | •            |
|                          |                          | Motor Cycles              | 1 27   |   | 12   | 8      | 99   | 99<br>98 | 101 | 6 81  | 8 75     | 78              | 44    | 4      | 2 68  | 8     | 2        | ~        |          | -        |         |          |    |    |     |        |     |        | 9 765        |              |
|                          | -                        |                           | 26     |   | 4    | 4      | 34   | 0 35     | 88  | 2 126 | 3 118    | 4 75            | 19 5  | 90     | 7 132 | 8 75  | 107      | 20 82    | 1 56     | 2 57     | 5       | 5        | ~  | •  | 7   | -      | -   | -      | al 839       | 1 1177       |
|                          |                          | Tíme                      |        |   | 6-7  | 7-8    | 6-8  | 9-10     | 11  | 11-12 | 12-13    | 13-14           | 14-15 | 15-16  | 16-17 | 17-18 | 18-19    | 19-20    | 20-21    | 21-22    | 22-23   | 23-24    | -0 | 2  | 2-3 | м<br>Ч | 4-5 | ч<br>Ч | Total<br>12H | Fotal<br>24H |

### TRAFFIC COUNT SURVEY KUCHLAK

Summary Sheet: Traffic Count Data @ KUCHLAK

| Г                        |                 | Т      | Г   | r | T  | T        | Г    | 1          | T             | Г        | T      | Г         | Г        | Г        | Г         | T  | 1   | 1            | 1            | <u> </u>  | r            | r        | T        | <u> </u> | Т  | T | Γ        | 1          | 1                  |
|--------------------------|-----------------|--------|-----|---|----|----------|------|------------|---------------|----------|--------|-----------|----------|----------|-----------|----|-----|--------------|--------------|-----------|--------------|----------|----------|----------|----|---|----------|------------|--------------------|
|                          | £               | 1      |     | Ľ | l° | °        | -    | ľ          | L             | L        | Ľ      |           | ľ        | °        | °         | L  | ļ., | Ļ            | Ļ            |           |              | ļ        | ļ        |          |    | ╞ | ┞        | Ļ          | <u> </u> .         |
|                          | Others          | 2      |     | Ľ | l  | •        | °    | °          | •             | ۰        | °      | l°        | •        | •        | °         |    |     | -            |              |           |              |          | <b> </b> |          |    | 1 |          | °          |                    |
| L                        |                 | 8      |     | ° | °  | •        | •    | °          | °             | ۰        | •      | l°        | •        | °        | °         | P  | •   | °            | °            | •         | •            | <u> </u> | °        | •        | l° | ŀ |          | •          | •                  |
|                          | ¥               | 17     |     | Ŀ | •  | •        | °    | •          | •             | •        | •      | ŀ         | •        | °        | °         |    |     |              |              |           |              |          |          |          |    |   |          | •          | <u> </u>           |
|                          | 6-axle Truck    | 27     |     | ŀ | •  | •        | •    | •          | °             | •        | e      | °         | •        | •        | •         |    |     |              |              |           |              |          |          |          | L  |   | L        | °          | ŀ                  |
|                          |                 | 8      |     | • | ŀ  | •        | •    | 6          | •             | ۰        | •      | <u> </u>  | •        | •        | •         | •  | 0   | •            | •            | •         | 0            | •        | •        | •        | °  | ° | •        | -          | -                  |
|                          | nck             | 2      |     | • | •  | •        | •    | •          | •             | 0        | •      | 0         | •        | •        | •         |    |     |              |              |           |              |          |          |          |    |   |          | •          | ,<br>              |
|                          | 5-axle Truck    | 17     |     | ٩ | •  | °        | ۰    | •          | •             | •        | ٥      | •         | ٩        | •        | •         |    |     |              |              |           |              |          |          |          | _  |   |          | •          | ŀ                  |
|                          | <u> </u>        | 8      |     | 0 | •  | •        | •    | 4          | •             | •        | •      | <u> </u>  | •        | •        | °         | •  | •   | 0            | 4            | •         | 0            | 0        | •        | 0        | •  | ° | •        | 4          | •                  |
|                          | 철               | *      |     | • | •  | •        | 4    | •          | •             | •        | •      | •         | •        | •        | •         |    |     |              |              |           |              |          |          |          |    |   |          | *          | <u> </u>           |
| Tnoks                    | 4-axls Truck    | 121    |     | • | •  | •        | •    | •          | 0             | ہ        | ð      | •         | •        | 3        | •         |    |     |              |              |           |              |          |          |          | L  |   |          | -          | ŀ                  |
|                          | <b>_</b>        | ង      |     | ¢ | •  | •        | -    | •          | 7             | 2        | •      | •         | 5        | ¢        | •         | •  | 0   | 1            | •            | •         | ٥            | 0        | •        | •        | •  | • | <u> </u> | 13         | ž                  |
|                          | rek             | 38     |     | 0 | ۰  | •        | ۰    | -          | ٥             | 3        | •      | •         | 0        | •        | •         |    |     |              |              |           |              |          |          |          |    |   | <br>     | 4          | •                  |
|                          | 3-axde Truek    | 27     |     | • | •  | •        | ٥    |            | -             | 7        | \$     | 7         | -        | 2        | 0         |    |     |              |              |           |              |          |          |          |    |   |          | ۵          | •                  |
|                          | <u>м</u>        | 26     |     | • | 2  | •        | •    | -          | -             | -        | -      | 2         | 3        | 3        | 5         | •  | •   | -            | ٥            | •         | •            | 7        | m        | •        | 2  | • | •        | 2          | 52                 |
|                          | 2               | 28     |     | 0 | •  | -        | 7    | 4          | 14            | 0        | 2      | 7         | 31       | 4        | 4         |    |     |              |              |           |              |          |          |          |    |   |          | 63         | •                  |
|                          | 2-axle Truck    | 27     |     | • | ٥  | 0        | 0    | 3          | -             | 8        | 36     | 6         | 6        | 2        | \$        |    |     |              |              |           |              |          |          |          |    |   |          | 8          | ŀ                  |
|                          | <sup>n</sup>    | 8      |     | 2 | •  | 6        | 4    | 39         | 8             | 21       | 24     | 24        | 19       | 20       | 5         | 0  | 0   | 7            | •            | 4         | ~            | •        | •        | 7        | 0  | 6 | 2        | 187        | 506                |
| ļ                        | olley           | 28     |     | 0 | 0  | \$       | 15   | °.         | 2             | 5        | 1      | s         | s        | -        | •         |    |     |              |              | $\square$ |              |          |          |          |    |   |          | 3          | ·                  |
| Tractors+Tractor Trolley | Tractor-trolley | 127    |     | • | •  | 0        | 0    | -          | 7             | ч        | 0      | Ŧ         | 22       | 12       | -         |    | _   |              |              |           |              |          |          |          |    |   |          | 163        | •                  |
| Tractors+Tractor Trolley | F               | 8      |     | • | ¢  | 7        | 28   | 2          | ន             | 5        | •      | \$        | ž        | ž        | •         | •  | -   | 17           | <u> </u>     | ~         | •            | •        | ~        | -        | 2  | ٩ | 77       | 148        | 167                |
| ictors+                  | 5               | 8      |     | • | -  | ล        | 29   | ส          | <del>\$</del> | ŝ        | 9      | *         | R        | 2        | _         |    |     |              |              |           | _            | _        |          |          |    |   |          | 284        |                    |
| ų.                       | Tractor         | 1 27   |     | - | •  | •        | 0    | প্ন        | ន             | 155      | 2      | 2         | 67       | 45       | 7         |    | _   |              |              | _         |              | _        | _        |          |    | _ |          | 495        | •                  |
| ļ                        | 9               | 26     | _   | ~ | 7  | 12       | \$   | 8          | <b>5</b> 8    | 36       | 43     | 8         | ¥        | 22       | 5         | -  | •   | 7            | •            |           | *            | -        | -        | _        | •  | - | •        | 474        | <b>4</b>           |
|                          | 5               | 28     |     | ٥ | •  | R        | 37   | 8          | 8             | <u>s</u> | 22     | <b>**</b> | 2        | 4        | \$        | _  | _   |              | _            |           |              | _        |          | _        |    |   |          | 615 3      | •                  |
| tations                  | dium Bus<br>Bus | 27     |     | • | •  | 0        | •    | 2          | ន             | <u>8</u> | អ្ន    | 8         | 8        | 8        | \$        |    | _   |              | -            | _         | -            | _        |          |          |    | _ |          | 5 708      | '                  |
| ranspoi                  |                 | 26     |     | - | °  | R        | 5 37 | 7          | \$<br>\$      | 8        | ส<br>- | 8         | 8        | 2        | 2         | -  | -   | ×            | -            | -         | 4            | ~        |          | -        | 5  | 2 | -        | 4 476      | 510                |
| Medium transportations   | Pickup<br>on    | 28     |     | ° | •  | <u>م</u> | 106  | ₹          | ≘             | 237      | 114    | 3         | ₹        | ۴<br>۲   | 4         | _  |     | _            | _            | _         | $\downarrow$ |          | _        | _        |    |   |          | 3 1214     | •                  |
| M                        | l đ             | 27     |     | - | •  | •        | •    | 2          | 2             | 8        | 123    | ž         | 2        | 2        | 8         | _  | _   | -            | $\downarrow$ | -         | -            |          | -        | _        | _  |   |          | 8 793      | '<br>Ye            |
|                          | <u> </u>        | 26     |     | ~ | 2  | \$       | 5    | 8          | 2             | 8        | 2      | ¥         | <u>8</u> | 183      | ž         | 5  | 8   | ~            | 6            | ~         | 21           | 4        | -        | -        | •  | • | ~        | 7 1378     | 1606               |
|                          | / Jeep          | 28     |     | - | ۰  | 212      | 327  | ĝ          | ŝ             | 8<br>8   | 185    | គ         | 8        | <u>5</u> | 8         |    |     | _            | _            | _         |              | _        | _        |          |    |   |          | 2437       | •                  |
| tions                    |                 | 27     |     | • | •  | -        | •    | <u>5</u> 8 | ន៍            | <u>8</u> | 261    | នី        | -        | ង្ក      | ğ         | _  |     | $\downarrow$ |              |           |              |          |          |          |    |   |          | 1742       | •                  |
| Small transportations    | Ca              | 26     |     | 2 | 2  | 8        | 13   | 2          | ğ             | Ş        | 387    | 381       | ž        | 88       | ส         | ន  | ¥   | 7            | ^            | 8         | ≌            | •        | •        | 17       | •  | • | ~        | 3744       | 4281               |
| rual I true              | cles            | 28     | Å   | - | •  | °        | 9    | 3          | -             | \$       | 4      | 2         | ^        | •        | •         |    |     |              |              |           |              |          |          |          |    |   |          | 8          | ۰                  |
| St                       | 1 4 1           |        | ×   | ٥ | •  | •        | a    | 4          | 9             | 8        | 8      | 4         | 2        | ន        | <u>12</u> |    |     |              |              |           |              |          |          |          |    |   |          | 205        | •                  |
|                          |                 | ∕26 EI | 2   | 8 | ~  | •        | ŝ    | 8          | ŝ             | 2        | 2      | 2         | ដ        | ñ        | 2         | •  | -   | -            | •            | ~         | •            | •        | •        | •        | ۰  | • | •        | 197        | 210                |
|                          | Time            |        | - 1 | 5 | 87 | 3        | 9-6  | 5          | <u>=</u>      | 12-13    | 13-14  | 14        | 15-16    | 16-17    | 17-18     | §- | 8   | 20-21        | 22           | ន         | ង            | 3        | 2        | ន        | ĭ  | 2 | 3        | 10H<br>12H | 10<br>24<br>H<br>2 |