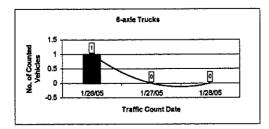

## TRAFFIC COUNT SURVEY WAD

|                          |                          |                           | 22     | 1 | 0    | 0      |      | 0        | •   | 0     | 0        | 0               | 0     | 0      | 0     | 。     |          |          | [        |          |         |          |    |    |     |        |     |        | 0            | ,            |
|--------------------------|--------------------------|---------------------------|--------|---|------|--------|------|----------|-----|-------|----------|-----------------|-------|--------|-------|-------|----------|----------|----------|----------|---------|----------|----|----|-----|--------|-----|--------|--------------|--------------|
|                          |                          | Others                    | 27 1 2 |   | 0    | 0      | 0    | 0        | 0   | 0     | 0        | 0               | 0     | 0      | 0     | •     | <b></b>  |          |          |          |         |          |    |    |     |        |     |        | 0            | 1            |
|                          |                          | ō                         | 26     |   | 0    | 0      | 0    | 0        | 0   | 0     | 0        | . 0             | 0     | 0      | 0     | •     | 0        | 0        | 0        | 0        | 0       | 0        | 0  | 0  | 0   | Q      | 0   | 0      | 0            | 0            |
|                          |                          |                           | 28     | - | 0    | 0      | 0    | 0        | 1   | 0     | 2        | 0               | 0     | 0      | 0     | •     |          |          |          |          |         |          |    |    |     |        |     |        | 3            | ,            |
|                          |                          | 6-axle Truck              |        |   | 0    | 0      | 0    | 0        | 2   | 1     | 0        | 0               | 2     | 0      | 1     | s     |          |          |          |          |         |          |    |    |     |        |     |        | 11           | •            |
|                          |                          | 6-ax                      | 26 H   |   | 0    | 0      | 0    | 0        | -   | 2     | •        | 0               | 5     | 0      | 0     | 0     | 2        | 0        | 0        | 0        | 0       | 0        | 0  | 0  | 4   | 0      | 0   | 0      |              | 14           |
|                          |                          |                           | 82     |   | 0    | 0      | 2    | 2        | -   | 0     | -        | 0               | 0     | 0      | 0     | 0     |          |          |          |          |         |          |    |    |     |        |     |        | 6            | t            |
|                          |                          | 5-axle Truck              | 51     |   | 3    | 5      | 19   | 34       | 5   | 0     | 2        | 0               | 14    |        | 80    | 16    |          |          |          |          |         |          |    |    |     |        |     |        | 107          | •            |
|                          |                          | - <del>2</del> -          | 26 T   |   | 2    | 2      | -    | 5        | 4   | 5     | 0        | 2               | 6     | 1      | 35    | 0     | 15       | 18       | 7        | 2        | 80      | 1        | 0  | 1  | 4   | 0      | -   | 0      | 83           | 140          |
|                          |                          | 성                         | 28     |   | 5    | 7      | 3    | 3        | 5   | 2     | 4        | 7               | \$    | -      | 2     | ۳.    |          |          |          |          |         |          |    |    |     |        |     |        | 47           | •            |
|                          | Trucks                   | 4-axle Truck              | 27     | Ī | 7    | 28     | 18   | 17       | 15  | 30    | 2        | \$              | 17    | 1      | 22    | 24    |          |          |          |          |         |          |    |    |     |        |     |        | 186          | ۱            |
|                          |                          | 4-2                       | 26     |   | 2    | 6      | 6    | 1        | 8   | 0     | 7        | 18              | 30    | =      | 23    | 1     | 14       | 23       | 17       | 30       | 01      | 14       | ۳  | 7  | 3   | 5      | 0   | 2      | 611          | 246          |
|                          |                          | uck                       | 28     |   | 10   | 16     | 17   | 11       | 9   | s     | 2        | 3               | 6     | 01     | 5     | 30    |          |          |          |          |         |          |    |    |     |        |     |        | 109          | •            |
|                          |                          | 3-axle Truck              | 12     |   | 23   | 56     | 22   | 30       | 42  | 26    | 63       | 49              | 22    | 25     | 58    | 2     |          |          |          |          |         |          |    |    |     |        |     |        | 486          | •            |
| _                        |                          | ÷                         | 8      | _ | 4    | 7      | 2    | 12       | =   | 17    | 32       | 44              | 36    | 21     | 20    | 32    | 32       | 35       | 43       | 91       | 12      | 29       | 4  | -  | 3   | 4      | 5   | -      | 241          | 426          |
| @ WAD                    |                          | nck                       | 28     |   | 20   | 14     | 16   | 23       | 16  | 6     | 14       | 91              | 14    | 8      | 15    | Ξ     |          |          |          |          |         |          |    |    |     |        |     |        | 176          | ••           |
|                          |                          | 2-axle Truck              | 27     |   | 50   | 85     | 50   | 17       | 30  | 48    | 36       | 33              | 16    | 53     | 39    | 86    |          |          |          |          |         |          |    |    |     |        |     |        | 543          | •            |
| nt Da                    |                          | 5                         | 2      | _ | 0    | 14     | 13   | 13       | 16  | 23    | ន        | 56              | 24    | 18     | 53    | 50    | 57       | 66       | ŧ        | 59       | 30      | 29       | 8  | 14 | 7   | 8      | 9   | 2      | 313          | 656          |
| heet: Traffic Count Data |                          | rolley                    | 28     | ļ | 0    | ¢      | 0    | 0        | 2   | 3     | -        | 2               | 2     | •      | ∞     | •     |          |          |          |          |         |          |    |    |     |        |     |        | 18           | •            |
| <b>Fraffi</b>            | Trolley                  | Tractor-trolley           | 21     |   | -    | 6      | 5    | 12       | -   | -     | 2        | 0               | 80    | 6      | 3     | 91    |          |          |          |          |         |          |    |    |     |        |     |        | 70           | •            |
| heet:                    | Tractors+Tractor Trolley |                           | 26     |   | 0    | 0      | 0    | •        | -   | Ċ     |          | 0               | 0     | •      | •     | 0     | 2        | 0        | 0        | -        | 0       | 0        | 0  | 0  | 0   | •      | •   | 0      | 3            | \$           |
| Summary SI               | actors+                  | b                         | 8      |   | 0    | -      | Q    | •        | Ξ   | 3     | •        | 9               | 0     | -      | 7     | -     |          |          |          |          |         |          |    |    |     |        |     |        | 29           | •            |
| Summ                     | μ<br>Π                   | Tractor                   | 1 27   |   | -    | 0      | •    | •        | -   | -     | -        |                 | S     | -      | 0     | •     |          |          |          |          |         |          | _  |    |     |        |     |        | Ξ            | •            |
|                          |                          | ų.                        | 36     |   |      | 0      | •    | 2        | -   | •     | -        | 7               | •     | 15     | Ξ     |       | 3        | -        | •        | •        | •       | 0        | 0  | 0  | 0   | 0      | 0   | 0      | 3 34         | 38           |
|                          |                          | Medium Bus/ Large<br>Bus  | 28     |   | 61   | 17     | =    | 01       | ∞   | 6     | 13       | 6               | 22    | 16     | 29    | 13    |          |          |          |          |         |          |    |    |     |        |     |        | 3 173        | '            |
|                          | rtations                 | dium Bus<br>Bus           | 72     |   | 5    | 28     | Ξ    | =        | • · | 23    | 37       | 45              | 25    | 30     | 15    | 46    |          |          |          | _        |         |          |    |    |     |        |     |        | 313          | 3            |
|                          | Medium transportations   |                           | 56     |   | 6    | s      | 4    | \$       | -   | 6     | <u>_</u> | 18              | 7 16  | 5      | 2 20  | 4     | 43       | 25       | 11       | 2        | ~       | 6        | 16 | 2  | 9   | =      | 6   | 12     | 66 8         | 273          |
|                          | fedium                   | Minibus/ Pickup/<br>Wagon | 7 28   |   | 19   | 2<br>2 | 20   | 91       | 8   | 0 26  | 31       | 39              | 41    | 65     | 4 22  | 24    | <u> </u> |          |          |          |         |          |    |    |     |        |     | -      | 5 328        | ,            |
|                          | 2                        | finibus/ Picl<br>Wagon    | 26 27  |   | 44   | 58     | 7 57 | 51       | 62  | 5 80  | 0 120    | 1 120           | 0 60  | 3      | 3 84  | 38    | 7        | +        | 2        | 8        |         | 5        |    |    |     |        | ۳.  |        | 469 855      | 727 -        |
|                          | ┣                        |                           | +      |   | 7 8  | 6      | 1 27 | 6 9      | 5   | 8 35  | 50       | 19 8            | 8     | 4<br>9 | -     | 5     | 17       | 54       | 42       | 48       | •       | <b>.</b> | -  | E. | Ŷ   |        | Ľ   | e.     | 428 46       | . 72         |
|                          |                          | ư/ Jeep                   | 7 1 28 |   | 11   | 6 23   | 11   | t 16     | 39  | 2 38  | 3        | \$ <del>?</del> | 187   | 53     | 7 51  | 2 22  |          |          |          | <b> </b> |         |          |    |    | ļ   |        |     |        |              |              |
|                          | ations                   | Car/ 'Taxi/ Jeep          | 5 1 27 |   | 96   | 116    | 1 55 | 24       | 63  | 3 62  | 26       | 88 0            | 6 131 | 85     | 9 87  | 2 112 | 5        | _        | <b> </b> | _        | ~       |          |    |    |     |        |     |        | 17 1084      |              |
|                          | Small transportations    |                           | 3 26   | - | -    | 0      | =    |          | 28  | 1 23  | 4        | 60              | 3 26  | 89     | 68    | 62    | 96       | 9        | 34       | 40       | 12      | 7        | 2  | ٣  | f   | 3      | -   | ~      | 1 417        | 687          |
|                          | Sthall 1r.               | Sycles                    | 7 28   |   | 2 13 | 58     | 4    | 5 42     | 43  | 4     | 48       | 8               | 1 58  | 3      | 8     | 2     |          | <b> </b> |          |          | <b></b> |          |    | ļ  |     |        |     |        | 5 601        | •            |
|                          |                          | Motor Cycles              | 1 27   |   | 12   | 8      | 99   | 99<br>98 | 101 | 6 81  | 8 75     | 78              | 44    | 4      | 2 68  | 8     | 2        | ~        |          | -        |         |          |    |    |     |        |     |        | 9 765        |              |
|                          | -                        |                           | 26     |   | 4    | 4      | 34   | 0 35     | 88  | 2 126 | 3 118    | 4 75            | 19 5  | 90     | 7 132 | 8 75  | 107      | 20 82    | 1 56     | 2 57     | 5       | 5        | ~  | •  | 7   | -      | -   | -      | al 839       | 1 1177       |
|                          |                          | Tíme                      |        |   | 6-7  | 7-8    | 6-8  | 9-10     | 11  | 11-12 | 12-13    | 13-14           | 14-15 | 15-16  | 16-17 | 17-18 | 18-19    | 19-20    | 20-21    | 21-22    | 22-23   | 23-24    | -0 | 2  | 2-3 | м<br>Ч | 4-5 | ч<br>Ч | Total<br>12H | Fotal<br>24H |

### TRAFFIC COUNT SURVEY KUCHLAK

Summary Sheet: Traffic Count Data @ KUCHLAK

| Г                        |                 | Т      | Г   | r | T  | T        | Г    | 1          | T             | Г        | T      | Г         | Г        | Г        | Г         | T  | 1   | 1            | 1            | <u> </u>  | r            | r        | T        | <u> </u> | Т  | T | Γ        | 1          | 1                  |
|--------------------------|-----------------|--------|-----|---|----|----------|------|------------|---------------|----------|--------|-----------|----------|----------|-----------|----|-----|--------------|--------------|-----------|--------------|----------|----------|----------|----|---|----------|------------|--------------------|
|                          | £               | 1      |     | Ľ | l° | °        | -    | ľ          | L             | L        | Ľ      |           | ľ        | °        | °         | L  | ļ., | Ļ            | Ļ            |           |              | ļ        | ļ        |          |    | ╞ | ┞        | Ļ          | <u> </u> .         |
|                          | Others          | 2      |     | Ľ | l  | •        | °    | °          | •             | ۰        | °      | l°        | •        | •        | °         |    |     | -            |              |           |              |          | <b> </b> |          |    | 1 |          | °          |                    |
| L                        |                 | 8      |     | ° | °  | •        | •    | °          | °             | ۰        | •      | l°        | •        | °        | °         | P  | •   | °            | °            | •         | •            | <u> </u> | °        | •        | l° | ŀ |          | •          | •                  |
|                          | ¥               | 17     |     | Ŀ | •  | •        | °    | •          | •             | •        | •      | ŀ         | •        | °        | °         |    |     |              |              |           |              |          |          |          |    |   |          | •          | <u> </u>           |
|                          | 6-axle Truck    | 27     |     | ŀ | •  | •        | •    | •          | °             | •        | e      | °         | •        | •        | •         |    |     |              |              |           |              |          |          |          | L  |   | L        | °          | ŀ                  |
|                          |                 | 8      |     | • | ŀ  | •        | •    | 6          | •             | ۰        | •      | <u> </u>  | •        | •        | •         | •  | 0   | •            | •            | •         | 0            | •        | •        | •        | °  | ° | •        | -          | -                  |
|                          | nck             | 2      |     | • | •  | •        | •    | •          | •             | 0        | •      | 0         | •        | •        | •         |    |     |              |              |           |              |          |          |          |    |   |          | •          | ,<br>              |
|                          | 5-axle Truck    | 17     |     | ٩ | •  | °        | ۰    | •          | •             | •        | ٥      | •         | ٩        | •        | •         |    |     |              |              |           |              |          |          |          | _  |   |          | •          | ŀ                  |
|                          | <u> </u>        | 8      |     | 0 | •  | •        | •    | 4          | •             | •        | •      | <u> </u>  | •        | •        | °         | •  | •   | 0            | 4            | •         | 0            | 0        | •        | 0        | •  | ° | •        | 4          | •                  |
|                          | 철               | *      |     | • | •  | •        | 4    | •          | •             | •        | •      | •         | •        | •        | •         |    |     |              |              |           |              |          |          |          |    |   |          | *          | <u> </u>           |
| Tnoks                    | 4-axls Truck    | 121    |     | • | •  | •        | •    | •          | 0             | ہ        | ð      | •         | •        | 3        | •         |    |     |              |              |           |              |          |          |          | L  |   |          | -          | ŀ                  |
|                          | <b>_</b>        | ង      |     | ¢ | •  | •        | -    | •          | 7             | 2        | •      | •         | 5        | ¢        | •         | •  | 0   | 1            | •            | •         | ٥            | 0        | •        | •        | •  | • | <u> </u> | 13         | ž                  |
|                          | rek             | 38     |     | 0 | ۰  | •        | ۰    | -          | ٥             | 3        | •      | •         | 0        | •        | •         |    |     |              |              |           |              |          |          |          |    |   | <br>     | 4          | •                  |
|                          | 3-axde Truek    | 27     |     | • | •  | •        | ٥    |            | -             | 7        | \$     | 7         | -        | 2        | 0         |    |     |              |              |           |              |          |          |          |    |   |          | ۵          | •                  |
|                          | <u>м</u>        | 26     |     | • | 2  | •        | •    | -          | -             | -        | -      | 2         | 3        | 3        | 5         | •  | •   | -            | ٥            | •         | •            | 7        | m        | •        | 2  | • | •        | 2          | 52                 |
|                          | 2               | 28     |     | 0 | •  | -        | 7    | 4          | 14            | 0        | 2      | 7         | 31       | 4        | 4         |    |     |              |              |           |              |          |          |          |    |   |          | 63         | •                  |
|                          | 2-axle Truck    | 27     |     | • | ٥  | 0        | 0    | 3          | -             | 8        | 36     | 6         | 6        | 2        | \$        |    |     |              |              |           |              |          |          |          |    |   |          | 8          | ŀ                  |
|                          | <sup>n</sup>    | 8      |     | 2 | •  | 6        | 4    | 39         | 8             | 21       | 24     | 24        | 19       | 20       | 5         | 0  | 0   | 7            | •            | 4         | ~            | •        | •        | 7        | 0  | 6 | 2        | 187        | 506                |
| ļ                        | olley           | 28     |     | 0 | 0  | \$       | 15   | °.         | 2             | 5        | 1      | s         | s        | -        | •         |    |     |              |              | $\square$ |              |          |          |          |    |   |          | 3          | ·                  |
| Tractors+Tractor Trolley | Tractor-trolley | 127    |     | • | •  | 0        | 0    | -          | 7             | ч        | 0      | Ŧ         | 22       | 12       | -         |    | _   |              |              |           |              |          |          |          |    |   |          | 163        | •                  |
| Tractors+Tractor Trolley | F               | 8      |     | • | ¢  | 7        | 28   | 2          | ន             | 5        | •      | \$        | ž        | ž        | •         | •  | -   | 17           | <u> </u>     | ~         | •            | •        | ~        | -        | 2  | ٩ | 77       | 148        | 167                |
| ictors+                  | 5               | 8      |     | • | -  | ล        | 29   | ส          | <del>\$</del> | ŝ        | 9      | *         | R        | 2        | _         |    |     |              |              |           | _            | _        |          |          |    |   |          | 284        |                    |
| ų.                       | Tractor         | 1 27   |     | - | •  | •        | 0    | প্ন        | ន             | 155      | 2      | 2         | 67       | 45       | 7         |    | _   |              |              | _         |              | _        | _        |          |    | _ |          | 495        | •                  |
| ļ                        | 9               | 26     | _   | ~ | 7  | 12       | \$   | 8          | <b>5</b> 8    | 36       | 43     | 8         | ¥        | 22       | 5         | -  | •   | 7            | •            |           | *            | -        | -        | _        | •  | - | •        | 474        | <b>4</b>           |
|                          | 5               | 28     |     | ٥ | •  | R        | 37   | 8          | 8             | <u>s</u> | 22     | <b>**</b> | 2        | 4        | \$        | _  | _   |              | _            |           |              | _        |          | _        |    |   |          | 615 3      | •                  |
| tations                  | dium Bus<br>Bus | 27     |     | • | •  | 0        | •    | 2          | ន             | <u>8</u> | អ្ន    | 8         | 8        | 8        | \$        |    | _   |              | -            | _         | -            | _        |          |          |    | _ |          | 5 708      | '                  |
| ranspoi                  |                 | 26     |     | - | °  | R        | 5 37 | 7          | \$<br>\$      | 8        | ส<br>- | 8         | 8        | 2        | 2         | -  | -   | ×            | -            | -         | 4            | ~        |          | -        | 5  | 2 | -        | 4 476      | 510                |
| Medium transportations   | Pickup<br>on    | 28     |     | ° | •  | <u>م</u> | 106  | ₹          | ≘             | 237      | 114    | 3         | ₹        | ۴<br>۲   | 4         | _  |     | _            | _            | _         | $\downarrow$ |          | _        | _        |    |   |          | 3 1214     | •                  |
| M                        | l đ             | 27     |     | - | •  | •        | •    | 2          | 2             | 8        | 123    | ž         | 2        | 2        | 8         | _  | _   | -            | $\downarrow$ | -         | -            |          | -        | _        | _  |   |          | 8 793      | '<br>Ye            |
|                          | <u> </u>        | 26     |     | ~ | 2  | \$       | 5    | 8          | 2             | 8        | 2      | ¥         | <u>8</u> | 183      | ž         | 5  | 8   | ~            | 6            | ~         | 21           | 4        | -        | -        | •  | • | ~        | 7 1378     | 1606               |
|                          | / Jeep          | 28     |     | - | ۰  | 212      | 327  | ĝ          | ŝ             | 8<br>8   | 185    | គ         | 8        | <u>5</u> | 8         |    |     | _            | _            | _         |              | _        | _        |          |    |   |          | 2437       | •                  |
| tions                    |                 | 27     |     | • | •  | -        | •    | <u>5</u> 8 | ន៍            | <u>8</u> | 261    | នី        | -        | ង្ក      | ğ         | _  |     | $\downarrow$ |              |           |              |          |          |          |    |   |          | 1742       | •                  |
| Small transportations    | Ca              | 26     |     | 2 | 2  | 8        | 13   | 2          | ğ             | Ş        | 387    | 381       | ž        | 88       | ส         | ន  | ¥   | 7            | ^            | 8         | ≌            | •        | •        | 17       | •  | • | ~        | 3744       | 4281               |
| rual I true              | cles            | 28     | Å   | - | •  | °        | 9    | 3          | -             | \$       | 4      | 2         | ^        | •        | •         |    |     |              |              |           |              |          |          |          |    |   |          | 8          | ۰                  |
| St                       | 1 4 1           |        | ×   | ٥ | •  | •        | a    | 4          | 9             | 8        | 8      | 4         | 2        | ន        | <u>12</u> |    |     |              |              |           |              |          |          |          |    |   |          | 205        | •                  |
|                          |                 | ∕26 EI | 2   | 8 | ~  | •        | ŝ    | 8          | ŝ             | 2        | 2      | 2         | ដ        | ñ        | 2         | •  | -   | -            | •            | ~         | •            | •        | •        | •        | ۰  | • | •        | 197        | 210                |
|                          | Time            |        | - 1 | 5 | 87 | 3        | 9-6  | 5          | <u>=</u>      | 12-13    | 13-14  | 14        | 15-16    | 16-17    | 17-18     | §- | 8   | 20-21        | 22           | ន         | ង            | 3        | 2        | ន        | ĭ  | 2 | 3        | 10H<br>12H | 10<br>24<br>H<br>2 |