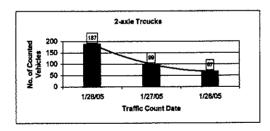

## TRAFFIC COUNT SURVEY WAD

|                          |                          |                           | 22     | 1 | 0    | 0      |      | 0        | •   | 0     | 0        | 0               | 0     | 0      | 0     | 。     |          |          | [        |          |         |          |    |    |     |        |     |        | 0            | ,            |
|--------------------------|--------------------------|---------------------------|--------|---|------|--------|------|----------|-----|-------|----------|-----------------|-------|--------|-------|-------|----------|----------|----------|----------|---------|----------|----|----|-----|--------|-----|--------|--------------|--------------|
|                          |                          | Others                    | 27 1 2 |   | 0    | 0      | 0    | 0        | 0   | 0     | 0        | 0               | 0     | 0      | 0     | •     | <b></b>  |          |          |          |         |          |    |    |     |        |     |        | 0            | 1            |
|                          |                          | ō                         | 26     |   | 0    | 0      | 0    | 0        | 0   | 0     | 0        | . 0             | 0     | 0      | 0     | •     | 0        | 0        | 0        | 0        | 0       | 0        | 0  | 0  | 0   | Q      | 0   | 0      | 0            | 0            |
|                          |                          |                           | 28     | - | 0    | 0      | 0    | 0        | 1   | 0     | 2        | 0               | 0     | 0      | 0     | •     |          |          |          |          |         |          |    |    |     |        |     |        | 3            | ,            |
|                          |                          | 6-axle Truck              |        |   | 0    | 0      | 0    | 0        | 2   | 1     | 0        | 0               | 2     | 0      | 1     | s     |          |          |          |          |         |          |    |    |     |        |     |        | 11           | •            |
|                          |                          | 6-ax                      | 26 H   |   | 0    | 0      | 0    | 0        | -   | 2     | •        | 0               | 5     | 0      | 0     | 0     | 2        | 0        | 0        | 0        | 0       | 0        | 0  | 0  | 4   | 0      | 0   | 0      |              | 14           |
|                          |                          |                           | 82     |   | 0    | 0      | 2    | 2        | -   | 0     | -        | 0               | 0     | 0      | 0     | 0     |          |          |          |          |         |          |    |    |     |        |     |        | 6            | t            |
|                          |                          | 5-axle Truck              | 51     |   | 3    | 5      | 19   | 34       | 5   | 0     | 2        | 0               | 14    |        | 80    | 16    |          |          |          |          |         |          |    |    |     |        |     |        | 107          | •            |
|                          |                          | - <del>2</del> -          | 26 T   |   | 2    | 2      | -    | 5        | 4   | 5     | 0        | 2               | 6     | 1      | 35    | 0     | 15       | 18       | 7        | 2        | 80      | 1        | 0  | 1  | 4   | 0      | -   | 0      | 83           | 140          |
|                          |                          | 성                         | 28     |   | 5    | 7      | 3    | 3        | 5   | 2     | 4        | 7               | \$    | -      | 2     | ۳.    |          |          |          |          |         |          |    |    |     |        |     |        | 47           | •            |
|                          | Trucks                   | 4-axle Truck              | 27     | Ī | 7    | 28     | 18   | 17       | 15  | 30    | 2        | \$              | 17    | 1      | 22    | 24    |          |          |          |          |         |          |    |    |     |        |     |        | 186          | ۱            |
|                          |                          | 4-2                       | 26     |   | 2    | 6      | 6    | 1        | 8   | 0     | 7        | 18              | 30    | =      | 23    | 1     | 14       | 23       | 17       | 30       | 01      | 14       | ۳  | 7  | 3   | 5      | 0   | 2      | 611          | 246          |
|                          |                          | uck                       | 28     |   | 10   | 16     | 17   | 11       | 9   | s     | 2        | 3               | 6     | 01     | 5     | 30    |          |          |          |          |         |          |    |    |     |        |     |        | 109          | •            |
|                          |                          | 3-axle Truck              | 12     |   | 23   | 56     | 22   | 30       | 42  | 26    | 63       | 49              | 22    | 25     | 58    | 2     |          |          |          |          |         |          |    |    |     |        |     |        | 486          | •            |
| _                        |                          | ÷                         | 8      | _ | 4    | 7      | 2    | 12       | =   | 17    | 32       | 44              | 36    | 21     | 20    | 32    | 32       | 35       | 43       | 91       | 12      | 29       | 4  | -  | 3   | 4      | 5   | -      | 241          | 426          |
| @ WAD                    |                          | nck                       | 28     |   | 20   | 14     | 16   | 23       | 16  | 6     | 14       | 91              | 14    | 8      | 15    | Ξ     |          |          |          |          |         |          |    |    |     |        |     |        | 176          | ••           |
|                          |                          | 2-axle Truck              | 27     |   | 50   | 85     | 50   | 17       | 30  | 48    | 36       | 33              | 16    | 53     | 39    | 86    |          |          |          |          |         |          |    |    |     |        |     |        | 543          | •            |
| nt Da                    |                          | 5                         | 2      | _ | 0    | 14     | 13   | 13       | 16  | 23    | ន        | 56              | 24    | 18     | 53    | 50    | 57       | 66       | ŧ        | 59       | 30      | 29       | 8  | 14 | 7   | 8      | 9   | 2      | 313          | 656          |
| heet: Traffic Count Data |                          | rolley                    | 28     | ļ | 0    | ¢      | 0    | 0        | 2   | 3     | -        | 2               | 2     | •      | ∞     | •     |          |          |          |          |         |          |    |    |     |        |     |        | 18           | •            |
| <b>Fraffi</b>            | Trolley                  | Tractor-trolley           | 21     |   | -    | 6      | 5    | 12       | -   | -     | 2        | 0               | 80    | 6      | 3     | 91    |          |          |          |          |         |          |    |    |     |        |     |        | 70           | •            |
| heet:                    | Tractors+Tractor Trolley |                           | 26     |   | 0    | 0      | 0    | •        | -   | Ċ     |          | 0               | 0     | •      | •     | 0     | 2        | 0        | 0        | -        | 0       | 0        | 0  | 0  | 0   | •      | •   | 0      | 3            | \$           |
| Summary SI               | actors+                  | b                         | 8      |   | 0    | -      | Q    | •        | Ξ   | 3     | •        | 9               | 0     | -      | 7     | -     |          |          |          |          |         |          |    |    |     |        |     |        | 29           | •            |
| Summ                     | μ<br>Π                   | Tractor                   | 1 27   |   | -    | 0      | •    | •        | -   | -     | -        |                 | S     | -      | 0     | •     |          |          |          |          |         |          | _  |    |     |        |     |        | Ξ            | •            |
|                          |                          | ų.                        | 36     |   |      | 0      | •    | 2        | -   | •     | -        | 7               | •     | 15     | Ξ     |       | 3        | -        | •        | •        | •       | 0        | 0  | 0  | 0   | 0      | 0   | 0      | 3 34         | 38           |
|                          |                          | Medium Bus/ Large<br>Bus  | 28     |   | 61   | 17     | =    | 01       | ∞   | 6     | 13       | 6               | 22    | 16     | 29    | 13    |          |          |          |          |         |          |    |    |     |        |     |        | 3 173        | '            |
|                          | rtations                 | dium Bus<br>Bus           | 72     |   | 5    | 28     | Ξ    | =        | • · | 23    | 37       | 45              | 25    | 30     | 15    | 46    |          |          |          | _        |         |          |    |    |     |        |     |        | 313          | 3            |
|                          | Medium transportations   |                           | 56     |   | 6    | s      | 4    | \$       | -   | 6     | <u>_</u> | 18              | 7 16  | 5      | 2 20  | 4     | 43       | 25       | 11       | 2        | ~       | 6        | 16 | 2  | 9   | =      | 6   | 12     | 66 8         | 273          |
|                          | fedium                   | Minibus/ Pickup/<br>Wagon | 7 28   |   | 19   | 2<br>2 | 20   | 91       | 8   | 0 26  | 31       | 39              | 41    | 65     | 4 22  | 24    | <u> </u> |          |          |          |         |          |    |    |     |        |     | -      | 5 328        | ,            |
|                          | 2                        | finibus/ Picl<br>Wagon    | 26 27  |   | 44   | 58     | 7 57 | 51       | 62  | 5 80  | 0 120    | 1 120           | 0 60  | 3      | 3 84  | 38    | 7        | +        | 2        | 8        |         | 5        |    |    |     |        | ۳.  |        | 469 855      | 727 -        |
|                          | ┣                        |                           | +      |   | 7 8  | 6      | 1 27 | 6 9      | 5   | 8 35  | 50       | 19 8            | 8     | 4<br>9 | -     | 5     | 17       | 54       | 42       | 48       | •       | <b>.</b> | -  | E. | Ŷ   |        | Ľ   | e.     | 428 46       | . 72         |
|                          |                          | ư/ Jeep                   | 7 1 28 |   | 11   | 6 23   | 11   | t 16     | 39  | 2 38  | 3        | \$ <del>?</del> | 187   | 53     | 7 51  | 2 22  |          |          |          | <b> </b> |         |          |    |    | ļ   |        |     |        |              |              |
|                          | ations                   | Car/ 'Taxi/ Jeep          | 5 1 27 |   | 96   | 116    | 1 55 | 24       | 63  | 3 62  | 26       | 88 0            | 6 131 | 85     | 9 87  | 2 112 | 5        | _        | <b> </b> | _        | ~       |          |    |    |     |        |     |        | 17 1084      |              |
|                          | Small transportations    |                           | 3 26   | - | -    | 0      | =    |          | 28  | 1 23  | 4        | 60              | 3 26  | 89     | 68    | 62    | 96       | 9        | 34       | 40       | 12      | 7        | 2  | ٣  | f   | 3      | -   | ~      | 1 417        | 687          |
|                          | Sthall 1r.               | Sycles                    | 7 28   |   | 2 13 | 58     | 4    | 5 42     | 43  | 4     | 48       | 8               | 1 58  | 3      | 8     | 2     |          | <b> </b> |          |          | <b></b> |          |    | ļ  |     |        |     |        | 5 601        | •            |
|                          |                          | Motor Cycles              | 1 27   |   | 12   | 8      | 99   | 99<br>98 | 101 | 6 81  | 8 75     | 78              | 44    | 4      | 2 68  | 8     | 2        | ~        |          | -        |         |          |    |    |     |        |     |        | 9 765        |              |
|                          | -                        |                           | 26     |   | 4    | 4      | 34   | 0 35     | 88  | 2 126 | 3 118    | 4 75            | 19 5  | 90     | 7 132 | 8 75  | 107      | 20 82    | 1 56     | 2 57     | 5       | 5        | ~  | •  | 7   | -      | -   | -      | al 839       | 1 1177       |
|                          |                          | Tíme                      |        |   | 6-7  | 7-8    | 6-8  | 9-10     | 11  | 11-12 | 12-13    | 13-14           | 14-15 | 15-16  | 16-17 | 17-18 | 18-19    | 19-20    | 20-21    | 21-22    | 22-23   | 23-24    | -0 | 2  | 2-3 | м<br>Ч | 4-5 | ч<br>Ч | Total<br>12H | Fotal<br>24H |

### TRAFFIC COUNT SURVEY KUCHLAK

Summary Sheet: Traffic Count Data @ KUCHLAK

| Г                        |                 | Т      | Г   | r | T  | T        | Г    | 1          | T             | Г        | T      | Г         | Г        | Г        | Г         | T  | 1   | 1            | 1            | <u> </u>  | r            | r        | T        | <u> </u> | Т  | T | Γ        | 1          | 1                  |
|--------------------------|-----------------|--------|-----|---|----|----------|------|------------|---------------|----------|--------|-----------|----------|----------|-----------|----|-----|--------------|--------------|-----------|--------------|----------|----------|----------|----|---|----------|------------|--------------------|
|                          | £               | 1      |     | Ľ | l° | °        | -    | ľ          | L             | L        | Ľ      |           | ľ        | °        | °         | L  | ļ., | Ļ            | Ļ            |           |              | ļ        | ļ        |          |    | ╞ | ┞        | Ļ          | <u> </u> .         |
|                          | Others          | 2      |     | Ľ | l  | •        | °    | °          | •             | ۰        | °      | l°        | •        | •        | °         |    |     | -            |              |           |              |          | <b> </b> |          |    | 1 |          | °          |                    |
| L                        |                 | 8      |     | ° | °  | •        | •    | °          | °             | ۰        | •      | l°        | •        | °        | °         | P  | •   | °            | °            | •         | •            | <u> </u> | °        | •        | l° | ŀ |          | •          | •                  |
|                          | ¥               | 17     |     | Ŀ | •  | •        | °    | •          | •             | •        | •      | ŀ         | •        | °        | °         |    |     |              |              |           |              |          |          |          |    |   |          | •          | <u> </u>           |
|                          | 6-axle Truck    | 27     |     | ŀ | •  | •        | •    | •          | °             | •        | e      | °         | •        | •        | •         |    |     |              |              |           |              |          |          |          | L  |   | L        | °          | ŀ                  |
|                          |                 | 8      |     | • | ŀ  | •        | •    | 6          | •             | ۰        | •      | <u> </u>  | •        | •        | •         | •  | 0   | •            | •            | •         | 0            | •        | •        | •        | °  | ° | •        | -          | -                  |
|                          | nck             | 2      |     | • | •  | •        | •    | •          | •             | 0        | •      | 0         | •        | •        | •         |    |     |              |              |           |              |          |          |          |    |   |          | •          | ,<br>              |
|                          | 5-axle Truck    | 17     |     | ٩ | •  | °        | ۰    | •          | •             | •        | ٥      | •         | ٩        | •        | •         |    |     |              |              |           |              |          |          |          | _  |   |          | •          | ŀ                  |
|                          | <u> </u>        | 8      |     | 0 | •  | •        | •    | 4          | •             | •        | •      | <u> </u>  | •        | •        | °         | •  | •   | 0            | 4            | •         | 0            | 0        | •        | 0        | •  | ° | •        | 4          | •                  |
|                          | 철               | *      |     | • | •  | •        | 4    | •          | •             | •        | •      | •         | •        | •        | •         |    |     |              |              |           |              |          |          |          |    |   |          | *          | <u> </u>           |
| Tnoks                    | 4-axls Truck    | 121    |     | • | •  | •        | •    | •          | 0             | ہ        | ð      | •         | •        | 3        | •         |    |     |              |              |           |              |          |          |          | L  |   |          | -          | ŀ                  |
|                          | <b>_</b>        | ង      |     | ¢ | •  | •        | -    | •          | 7             | 2        | •      | •         | 5        | ¢        | •         | •  | 0   | 1            | •            | •         | ٥            | 0        | •        | •        | •  | • | <u> </u> | 13         | ž                  |
|                          | rek             | 38     |     | 0 | ۰  | •        | ۰    | -          | ٥             | 3        | •      | •         | 0        | •        | •         |    |     |              |              |           |              |          |          |          |    |   | <br>     | 4          | •                  |
|                          | 3-axde Truek    | 27     |     | • | •  | •        | ٥    |            | -             | 7        | \$     | 7         | -        | 2        | 0         |    |     |              |              |           |              |          |          |          |    |   |          | ۵          | •                  |
|                          | <u>м</u>        | 26     |     | • | 2  | •        | •    | -          | -             | -        | -      | 2         | 3        | 3        | 5         | •  | •   | -            | ٥            | •         | •            | 7        | m        | •        | 2  | • | •        | 2          | 52                 |
|                          | 2               | 28     |     | 0 | •  | -        | 7    | 4          | 14            | 0        | 2      | 7         | 31       | 4        | 4         |    |     |              |              |           |              |          |          |          |    |   |          | 63         | •                  |
|                          | 2-axle Truck    | 27     |     | • | ٥  | 0        | 0    | 3          | -             | 8        | 36     | 6         | 6        | 2        | \$        |    |     |              |              |           |              |          |          |          |    |   |          | 8          | ŀ                  |
|                          | <sup>n</sup>    | 8      |     | 2 | •  | 6        | 4    | 39         | 8             | 21       | 24     | 24        | 19       | 20       | 5         | 0  | 0   | 7            | •            | 4         | ~            | •        | •        | 7        | 0  | 6 | 2        | 187        | 506                |
| ļ                        | olley           | 28     |     | 0 | 0  | \$       | 15   | °.         | 2             | 5        | 1      | s         | s        | -        | •         |    |     |              |              | $\square$ |              |          |          |          |    |   |          | 3          | ·                  |
| Tractors+Tractor Trolley | Tractor-trolley | 127    |     | • | •  | 0        | 0    | -          | 7             | ч        | 0      | Ŧ         | 22       | 12       | -         |    | _   |              |              |           |              |          |          |          |    |   |          | 163        | •                  |
| Tractors+Tractor Trolley | F               | 8      |     | • | ¢  | 7        | 28   | 2          | ន             | 5        | •      | \$        | ž        | ž        | •         | •  | -   | 17           | <u> </u>     | ~         | •            | •        | ~        | -        | 2  | ٩ | 77       | 148        | 167                |
| ictors+                  | 5               | 8      |     | • | -  | ล        | 29   | ส          | <del>\$</del> | ŝ        | 9      | *         | R        | 2        | _         |    |     |              |              |           | _            | _        |          |          |    |   |          | 284        |                    |
| ų.                       | Tractor         | 1 27   |     | - | •  | •        | 0    | প্ন        | ន             | 155      | 2      | 2         | 67       | 45       | 7         |    | _   |              |              | _         |              | _        | _        |          |    | _ |          | 495        | •                  |
| ļ                        | 9               | 26     | _   | ~ | 7  | 12       | \$   | 8          | <b>5</b> 8    | 36       | 43     | 8         | ¥        | 22       | 5         | -  | •   | 7            | •            |           | *            | -        | -        | _        | •  | - | •        | 474        | <b>4</b>           |
|                          | 5               | 28     |     | ٥ | •  | R        | 37   | 8          | 8             | <u>s</u> | 22     | <b>**</b> | 2        | 4        | \$        | _  | _   |              | _            |           |              | _        |          | _        |    |   |          | 615 3      | •                  |
| tations                  | dium Bus<br>Bus | 27     |     | • | •  | 0        | •    | 2          | ន             | <u>8</u> | អ្ន    | 8         | 8        | 8        | \$        |    | _   |              | -            | _         | -            | _        |          |          |    | _ |          | 5 708      | '                  |
| ranspoi                  |                 | 26     |     | - | °  | R        | 5 37 | 7          | \$<br>\$      | 8        | ส<br>- | 8         | 8        | 2        | 2         | -  | -   | ×            | -            | -         | 4            | ~        |          | -        | 5  | 2 | -        | 4 476      | 510                |
| Medium transportations   | Pickup<br>on    | 28     |     | ° | •  | <u>م</u> | 106  | ₹          | ≘             | 237      | 114    | 3         | ₹        | ۴<br>۲   | 4         | _  |     | _            | _            | _         | $\downarrow$ |          | _        | _        |    |   |          | 3 1214     | •                  |
| M                        | l đ             | 27     |     | - | •  | •        | •    | 2          | 2             | 8        | 123    | ž         | 2        | 2        | 8         | _  | _   | -            | $\downarrow$ | -         | -            |          | -        | _        | _  |   |          | 8 793      | '<br>Ye            |
|                          | <u> </u>        | 26     |     | ~ | 2  | \$       | 5    | 8          | 2             | 8        | 2      | ¥         | <u>8</u> | 183      | ž         | 5  | 8   | ~            | 6            | ~         | 21           | 4        | -        | -        | •  | • | ~        | 7 1378     | 1606               |
|                          | / Jeep          | 28     |     | - | ۰  | 212      | 327  | ĝ          | ŝ             | 8<br>8   | 185    | គ         | 8        | <u>5</u> | 8         |    |     | _            | _            | _         |              | _        | _        |          |    |   |          | 2437       | •                  |
| tions                    |                 | 27     |     | • | •  | -        | •    | <u>5</u> 8 | ន៍            | <u>8</u> | 261    | នី        | -        | ង្ក      | ğ         | _  |     | $\downarrow$ |              |           |              |          |          |          |    |   |          | 1742       | •                  |
| Small transportations    | Ca              | 26     |     | 2 | 2  | 8        | 13   | 2          | ğ             | Ş        | 387    | 381       | ž        | 88       | ส         | ន  | ¥   | 7            | ^            | 8         | ≌            | •        | •        | 17       | •  | • | ~        | 3744       | 4281               |
| rual I true              | cles            | 28     | Å   | - | •  | °        | 9    | 3          | -             | \$       | 4      | 2         | ^        | •        | •         |    |     |              |              |           |              |          |          |          |    |   |          | 8          | ۰                  |
| St                       | 1 4 1           |        | ×   | ٥ | •  | •        | a    | 4          | 9             | 8        | 8      | 4         | 2        | ន        | <u>12</u> |    |     |              |              |           |              |          |          |          |    |   |          | 205        | •                  |
|                          |                 | ∕26 EI | 2   | 8 | ~  | •        | ŝ    | 8          | ŝ             | 2        | 2      | 2         | ដ        | ñ        | 2         | •  | -   | -            | •            | ~         | •            | •        | •        | •        | ۰  | • | •        | 197        | 210                |
|                          | Time            |        | - 1 | 5 | 87 | 3        | 9-6  | 5          | <u>=</u>      | 12-13    | 13-14  | 14        | 15-16    | 16-17    | 17-18     | §- | 8   | 20-21        | 22           | ន         | ង            | 3        | 2        | ន        | ĭ  | 2 | 3        | 10H<br>12H | 10<br>24<br>H<br>2 |