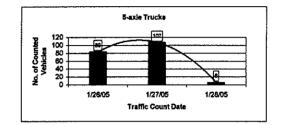

## TRAFFIC COUNT SURVEY WAD

|                          |                          |                           | 22     | 1 | 0    | 0      |      | 0        | •   | 0     | 0        | 0               | 0     | 0      | 0     | 。     |          |          | [        |          |         |          |    |    |     |        |     |        | 0            | ,            |
|--------------------------|--------------------------|---------------------------|--------|---|------|--------|------|----------|-----|-------|----------|-----------------|-------|--------|-------|-------|----------|----------|----------|----------|---------|----------|----|----|-----|--------|-----|--------|--------------|--------------|
|                          |                          | Others                    | 27 1 2 |   | 0    | 0      | 0    | 0        | 0   | 0     | 0        | 0               | 0     | 0      | 0     | •     | <b></b>  |          |          |          |         |          |    |    |     |        |     |        | 0            | 1            |
|                          |                          | ō                         | 26     |   | 0    | 0      | 0    | 0        | 0   | 0     | 0        | . 0             | 0     | 0      | 0     | •     | 0        | 0        | 0        | 0        | 0       | 0        | 0  | 0  | 0   | Q      | 0   | 0      | 0            | 0            |
|                          |                          |                           | 28     | - | 0    | 0      | 0    | 0        | 1   | 0     | 2        | 0               | 0     | 0      | 0     | •     |          |          |          |          |         |          |    |    |     |        |     |        | 3            | ,            |
|                          |                          | 6-axle Truck              |        |   | 0    | 0      | 0    | 0        | 2   | 1     | 0        | 0               | 2     | 0      | 1     | s     |          |          |          |          |         |          |    |    |     |        |     |        | 11           | •            |
|                          |                          | 6-ax                      | 26 H   |   | 0    | 0      | 0    | 0        | -   | 2     | •        | 0               | 5     | 0      | 0     | 0     | 2        | 0        | 0        | 0        | 0       | 0        | 0  | 0  | 4   | 0      | 0   | 0      |              | 14           |
|                          |                          |                           | 82     |   | 0    | 0      | 2    | 2        | -   | 0     | -        | 0               | 0     | 0      | 0     | 0     |          |          |          |          |         |          |    |    |     |        |     |        | 6            | t            |
|                          |                          | 5-axle Truck              | 51     |   | 3    | 5      | 19   | 34       | 5   | 0     | 2        | 0               | 14    |        | 80    | 16    |          |          |          |          |         |          |    |    |     |        |     |        | 107          | •            |
|                          |                          | - <del>2</del> -          | 26 T   |   | 2    | 2      | -    | 5        | 4   | 5     | 0        | 2               | 6     | 1      | 35    | 0     | 15       | 18       | 7        | 2        | 80      | 1        | 0  | 1  | 4   | 0      | -   | 0      | 83           | 140          |
|                          |                          | 성                         | 28     |   | 5    | 7      | 3    | 3        | 5   | 2     | 4        | 7               | \$    | -      | 2     | ۳.    |          |          |          |          |         |          |    |    |     |        |     |        | 47           | •            |
|                          | Trucks                   | 4-axle Truck              | 27     | Ī | 7    | 28     | 18   | 17       | 15  | 30    | 2        | \$              | 17    | 1      | 22    | 24    |          |          |          |          |         |          |    |    |     |        |     |        | 186          | ۱            |
|                          |                          | 4-2                       | 26     |   | 2    | 6      | 6    | 1        | 8   | 0     | 7        | 18              | 30    | =      | 23    | 1     | 14       | 23       | 17       | 30       | 01      | 14       | ۳  | 7  | 3   | 5      | 0   | 2      | 611          | 246          |
|                          |                          | uck                       | 28     |   | 10   | 16     | 17   | 11       | 9   | s     | 2        | 3               | 6     | 01     | 5     | 30    |          |          |          |          |         |          |    |    |     |        |     |        | 109          | •            |
|                          |                          | 3-axle Truck              | 12     |   | 23   | 56     | 22   | 30       | 42  | 26    | 63       | 49              | 22    | 25     | 58    | 2     |          |          |          |          |         |          |    |    |     |        |     |        | 486          | •            |
| _                        |                          | ÷                         | 8      | _ | 4    | 7      | 2    | 12       | =   | 17    | 32       | 44              | 36    | 21     | 20    | 32    | 32       | 35       | 43       | 91       | 12      | 29       | 4  | -  | 3   | 4      | 5   | -      | 241          | 426          |
| @ WAD                    |                          | nck                       | 28     |   | 20   | 14     | 16   | 23       | 16  | 6     | 14       | 91              | 14    | 8      | 15    | Ξ     |          |          |          |          |         |          |    |    |     |        |     |        | 176          | ••           |
|                          |                          | 2-axle Truck              | 27     |   | 50   | 85     | 50   | 17       | 30  | 48    | 36       | 33              | 16    | 53     | 39    | 86    |          |          |          |          |         |          |    |    |     |        |     |        | 543          | •            |
| nt Da                    |                          | 5                         | 2      | _ | 0    | 14     | 13   | 13       | 16  | 23    | ន        | 56              | 24    | 18     | 53    | 50    | 57       | 66       | ŧ        | 59       | 30      | 29       | 8  | 14 | 7   | 8      | 9   | 2      | 313          | 656          |
| heet: Traffic Count Data |                          | rolley                    | 28     | ļ | 0    | ¢      | 0    | 0        | 2   | 3     | -        | 2               | 2     | •      | ∞     | •     |          |          |          |          |         |          |    |    |     |        |     |        | 18           | •            |
| <b>Fraffi</b>            | Trolley                  | Tractor-trolley           | 21     |   | -    | 6      | 5    | 12       | -   | -     | 2        | 0               | 80    | 6      | 3     | 91    |          |          |          |          |         |          |    |    |     |        |     |        | 70           | •            |
| heet:                    | Tractors+Tractor Trolley |                           | 26     |   | 0    | 0      | 0    | •        | -   | Ċ     |          | 0               | 0     | •      | •     | 0     | 2        | 0        | 0        | -        | 0       | 0        | 0  | 0  | 0   | •      | •   | 0      | 3            | \$           |
| Summary SI               | actors+                  | b                         | 8      |   | 0    | -      | Q    | •        | Ξ   | 3     | •        | 9               | 0     | -      | 7     | -     |          |          |          |          |         |          |    |    |     |        |     |        | 29           | •            |
| Summ                     | μ<br>Π                   | Tractor                   | 1 27   |   | -    | 0      | •    | •        | -   | -     | -        |                 | S     | -      | 0     | •     |          |          |          |          |         |          | _  |    |     |        |     |        | Ξ            | •            |
|                          |                          | ų.                        | 36     |   |      | 0      | •    | 2        | -   | •     | -        | 7               | •     | 15     | Ξ     |       | 3        | -        | •        | •        | •       | 0        | 0  | 0  | 0   | 0      | 0   | 0      | 3 34         | 38           |
|                          |                          | Medium Bus/ Large<br>Bus  | 28     |   | 61   | 17     | =    | 01       | ∞   | 6     | 13       | 6               | 22    | 16     | 29    | 13    |          |          |          |          |         |          |    |    |     |        |     |        | 3 173        | '            |
|                          | rtations                 | dium Bus<br>Bus           | 72     |   | 5    | 28     | Ξ    | =        | • · | 23    | 37       | 45              | 25    | 30     | 15    | 46    |          |          |          | _        |         |          |    |    |     |        |     |        | 313          | 3            |
|                          | Medium transportations   |                           | 56     |   | 6    | s      | 4    | \$       | -   | 6     | <u>_</u> | 18              | 7 16  | 5      | 2 20  | 4     | 43       | 25       | 11       | 2        | ~       | 6        | 16 | 2  | 9   | =      | 6   | 12     | 66 8         | 273          |
|                          | fedium                   | Minibus/ Pickup/<br>Wagon | 7 28   |   | 19   | 2<br>2 | 20   | 91       | 8   | 0 26  | 31       | 39              | 41    | 65     | 4 22  | 24    | <u> </u> |          |          |          |         |          |    |    |     |        |     | -      | 5 328        | ,            |
|                          | 2                        | finibus/ Picl<br>Wagon    | 26 27  |   | 44   | 58     | 7 57 | 51       | 62  | 5 80  | 0 120    | 1 120           | 0 60  | 3      | 3 84  | 38    | 7        | +        | 2        | 8        |         | 5        |    |    |     |        | ۳.  |        | 469 855      | 727 -        |
|                          | ┣                        |                           | +      |   | 7 8  | 6      | 1 27 | 6 9      | 5   | 8 35  | 50       | 19 8            | 8     | 4<br>9 | -     | 5     | 17       | 54       | 42       | 48       | •       | <b>.</b> | -  | E. | Ŷ   |        | Ľ   | e.     | 428 46       | . 72         |
|                          |                          | ư/ Jeep                   | 7 1 28 |   | 11   | 6 23   | 11   | t 16     | 39  | 2 38  | 3        | \$ <del>?</del> | 187   | 53     | 7 51  | 2 22  |          |          |          | <b> </b> |         |          |    |    | ļ   |        |     |        |              |              |
|                          | ations                   | Car/ 'Taxi/ Jeep          | 5 1 27 |   | 96   | 116    | 1 55 | 24       | 63  | 3 62  | 26       | 88 0            | 6 131 | 85     | 9 87  | 2 112 | 5        | _        | <b> </b> | _        | ~       |          |    |    |     |        |     |        | 17 1084      |              |
|                          | Small transportations    |                           | 3 26   | - | -    | 0      | =    |          | 28  | 1 23  | 4        | 60              | 3 26  | 89     | 68    | 62    | 96       | 9        | 34       | 40       | 12      | 7        | 2  | ٣  | f   | 3      | -   | ~      | 1 417        | 687          |
|                          | Sthall 1r.               | Sycles                    | 7 28   |   | 2 13 | 58     | 4    | 5 42     | 43  | 4     | 48       | 8               | 1 58  | 3      | 8     | 2     |          | <b> </b> |          |          | <b></b> |          |    | ļ  |     |        |     |        | 5 601        | •            |
|                          |                          | Motor Cycles              | 1 27   |   | 12   | 8      | 99   | 99<br>98 | 101 | 6 81  | 8 75     | 78              | 44    | 4      | 2 68  | 8     | 2        | ~        |          | -        |         |          |    |    |     |        |     |        | 9 765        |              |
|                          | -                        |                           | 26     |   | 4    | 4      | 34   | 0 35     | 88  | 2 126 | 3 118    | 4 75            | 19 5  | 90     | 7 132 | 8 75  | 107      | 20 82    | 1 56     | 2 57     | 5       | 5        | ~  | •  | 7   | -      | -   | -      | al 839       | 1 1177       |
|                          |                          | Tíme                      |        |   | 6-7  | 7-8    | 6-8  | 9-10     | 11  | 11-12 | 12-13    | 13-14           | 14-15 | 15-16  | 16-17 | 17-18 | 18-19    | 19-20    | 20-21    | 21-22    | 22-23   | 23-24    | -0 | 2  | 2-3 | м<br>Ч | 4-5 | ч<br>Ч | Total<br>12H | Fotal<br>24H |

### TRAFFIC COUNT SURVEY KUCHLAK

Summary Sheet: Traffic Count Data @ KUCHLAK

| Г                        |                 | Т      | Г   | r | T  | T        | Г    | 1          | T             | Г        | T      | Г         | Г        | Г        | Г         | T  | 1   | 1            | 1            | <u> </u>  | r            | r        | T        | <u> </u> | Т  | T | Γ        | 1          | 1                  |
|--------------------------|-----------------|--------|-----|---|----|----------|------|------------|---------------|----------|--------|-----------|----------|----------|-----------|----|-----|--------------|--------------|-----------|--------------|----------|----------|----------|----|---|----------|------------|--------------------|
|                          | £               | 1      |     | Ľ | l° | °        | -    | ľ          | L             | L        | Ľ      |           | ľ        | °        | °         | L  | ļ., | Ļ            | Ļ            |           |              | ļ        | ļ        |          |    | ╞ | ┞        | Ļ          | <u> </u> .         |
|                          | Others          | 2      |     | Ľ | l  | •        | °    | °          | •             | ۰        | °      | l°        | •        | •        | °         |    |     | -            |              |           |              |          | <b> </b> |          |    | 1 |          | °          |                    |
| L                        |                 | 8      |     | ° | °  | •        | •    | °          | °             | ۰        | •      | l°        | •        | °        | °         | P  | •   | °            | °            | •         | •            | <u> </u> | °        | •        | l° | ŀ |          | •          | •                  |
|                          | ¥               | 17     |     | Ŀ | •  | •        | °    | •          | •             | •        | •      | ŀ         | •        | °        | °         |    |     |              |              |           |              |          |          |          |    |   |          | •          | <u> </u>           |
|                          | 6-axle Truck    | 27     |     | ŀ | •  | •        | •    | •          | °             | •        | e      | °         | •        | •        | •         |    |     |              |              |           |              |          |          |          | L  |   | L        | °          | ŀ                  |
|                          |                 | 8      |     | • | ŀ  | •        | •    | 6          | •             | ۰        | •      | <u> </u>  | •        | •        | •         | •  | 0   | •            | •            | •         | 0            | •        | •        | •        | °  | ° | •        | -          | -                  |
|                          | nck             | 2      |     | • | •  | •        | •    | •          | •             | 0        | •      | 0         | •        | •        | •         |    |     |              |              |           |              |          |          |          |    |   |          | •          | ,<br>              |
|                          | 5-axle Truck    | 17     |     | ٩ | •  | °        | ۰    | •          | •             | •        | ٥      | •         | ٩        | •        | •         |    |     |              |              |           |              |          |          |          | _  |   |          | •          | ŀ                  |
|                          | <u> </u>        | 8      |     | 0 | •  | •        | •    | 4          | •             | •        | •      | <u> </u>  | •        | •        | °         | •  | •   | 0            | 4            | •         | 0            | 0        | •        | 0        | •  | ° | •        | 4          | •                  |
|                          | 철               | *      |     | • | •  | •        | 4    | •          | •             | •        | •      | •         | •        | •        | •         |    |     |              |              |           |              |          |          |          |    |   |          | *          | <u> </u>           |
| Tnoks                    | 4-axls Truck    | 121    |     | • | •  | •        | •    | •          | 0             | ہ        | ð      | •         | •        | 3        | •         |    |     |              |              |           |              |          |          |          | L  |   |          | -          | ŀ                  |
|                          | <b>_</b>        | ង      |     | ¢ | •  | •        | -    | •          | 7             | 2        | •      | •         | 5        | ¢        | •         | •  | 0   | 1            | •            | •         | ٥            | 0        | •        | •        | •  | • | <u> </u> | 13         | ž                  |
|                          | rek             | 38     |     | 0 | ۰  | •        | ۰    | -          | ٥             | 3        | •      | •         | 0        | •        | •         |    |     |              |              |           |              |          |          |          |    |   | <br>     | 4          | •                  |
|                          | 3-axde Truek    | 27     |     | • | •  | •        | ٥    |            | -             | 7        | \$     | 7         | -        | 2        | 0         |    |     |              |              |           |              |          |          |          |    |   |          | ۵          | •                  |
|                          | <u>м</u>        | 26     |     | • | 2  | •        | •    | -          | -             | -        | -      | 2         | 3        | 3        | 5         | •  | •   | -            | ٥            | •         | •            | 7        | m        | •        | 2  | • | •        | 2          | 52                 |
|                          | 2               | 28     |     | 0 | •  | -        | 7    | 4          | 14            | 0        | 2      | 7         | 31       | 4        | 4         |    |     |              |              |           |              |          |          |          |    |   |          | 63         | •                  |
|                          | 2-axle Truck    | 27     |     | • | ٥  | 0        | 0    | 3          | -             | 8        | 36     | 6         | 6        | 2        | \$        |    |     |              |              |           |              |          |          |          |    |   |          | 8          | ŀ                  |
|                          | <sup>n</sup>    | 8      |     | 2 | •  | 6        | 4    | 39         | 8             | 21       | 24     | 24        | 19       | 20       | 5         | 0  | 0   | 7            | •            | 4         | ~            | •        | •        | 7        | 0  | 6 | 2        | 187        | 506                |
| ļ                        | olley           | 28     |     | 0 | 0  | \$       | 15   | °.         | 2             | 5        | 1      | s         | s        | -        | •         |    |     |              |              | $\square$ |              |          |          |          |    |   |          | 3          | ·                  |
| Tractors+Tractor Trolley | Tractor-trolley | 127    |     | • | •  | 0        | 0    | -          | 7             | ч        | 0      | Ŧ         | 22       | 12       | -         |    | _   |              |              |           |              |          |          |          |    |   |          | 163        | •                  |
| Tractors+Tractor Trolley | F               | 8      |     | • | ¢  | 7        | 28   | 2          | ន             | 5        | •      | \$        | ž        | ž        | •         | •  | -   | 17           | <u> </u>     | ~         | •            | •        | ~        | -        | 2  | ٩ | 77       | 148        | 167                |
| ictors+                  | 5               | 8      |     | • | -  | ล        | 29   | ส          | <del>\$</del> | ŝ        | 9      | *         | R        | 2        | _         |    |     |              |              |           | _            | _        |          |          |    |   |          | 284        |                    |
| ų.                       | Tractor         | 1 27   |     | - | •  | •        | 0    | প্ন        | ន             | 155      | 2      | 2         | 67       | 45       | 7         |    | _   |              |              | _         |              | _        | _        |          |    | _ |          | 495        | •                  |
| ļ                        | 9               | 26     | _   | ~ | 7  | 12       | \$   | 8          | <b>5</b> 8    | 36       | 43     | 8         | ¥        | 22       | 5         | -  | •   | 7            | •            |           | *            | -        | -        | _        | •  | - | •        | 474        | <b>4</b>           |
|                          | 5               | 28     |     | ٥ | •  | R        | 37   | 8          | 8             | <u>s</u> | 22     | <b>**</b> | 2        | 4        | \$        | _  | _   |              | _            |           |              | _        |          | _        |    |   |          | 615 3      | •                  |
| tations                  | dium Bus<br>Bus | 27     |     | • | •  | 0        | •    | 2          | ន             | <u>8</u> | អ្ន    | 8         | 8        | 8        | \$        |    | _   |              | -            | _         | -            | _        |          |          |    | _ |          | 5 708      | '                  |
| ranspoi                  |                 | 26     |     | - | °  | R        | 5 37 | 7          | \$<br>\$      | 8        | ส<br>- | 8         | 8        | 2        | 2         | -  | -   | ×            | -            | -         | 4            | ~        |          | -        | 5  | 2 | -        | 4 476      | 510                |
| Medium transportations   | Pickup<br>on    | 28     |     | ° | •  | <u>م</u> | 106  | ₹          | ≘             | 237      | 114    | 3         | ₹        | ۴<br>۲   | 4         | _  |     | _            | _            | _         | $\downarrow$ |          | _        | _        |    |   |          | 3 1214     | •                  |
| M                        | l đ             | 27     |     | - | •  | •        | •    | 2          | 2             | 8        | 123    | ž         | 2        | 2        | 8         | _  | _   | -            | $\downarrow$ | -         | -            |          | -        | _        | _  |   |          | 8 793      | '<br>Ye            |
|                          | <u> </u>        | 26     |     | ~ | 2  | \$       | 5    | 8          | 2             | 8        | 2      | ¥         | <u>8</u> | 183      | ž         | 5  | 8   | ~            | 6            | ~         | 21           | 4        | -        | -        | •  | • | ~        | 7 1378     | 1606               |
|                          | / Jeep          | 28     |     | - | ۰  | 212      | 327  | ĝ          | ŝ             | 8<br>8   | 185    | គ         | 8        | <u>5</u> | 8         |    |     | _            | _            | _         |              | _        | _        |          |    |   |          | 2437       | •                  |
| tions                    |                 | 27     |     | • | •  | -        | •    | <u>5</u> 8 | ន៍            | <u>8</u> | 261    | នី        | -        | ង្ក      | ğ         | _  |     | $\downarrow$ |              |           |              |          |          |          |    |   |          | 1742       | •                  |
| Small transportations    | Ca              | 26     |     | 2 | 2  | 8        | 13   | 2          | ğ             | Ş        | 387    | 381       | ž        | 88       | ส         | ន  | ¥   | 7            | ^            | 8         | ≌            | •        | •        | 17       | •  | • | ~        | 3744       | 4281               |
| rual I true              | cles            | 28     | Å   | - | •  | °        | 9    | 3          | -             | \$       | 4      | 2         | ^        | •        | •         |    |     |              |              |           |              |          |          |          |    |   |          | 8          | ۰                  |
| St                       | 1 4 1           |        | ×   | ٥ | •  | •        | a    | 4          | 9             | 8        | 8      | 4         | 2        | ន        | <u>12</u> |    |     |              |              |           |              |          |          |          |    |   |          | 205        | •                  |
|                          |                 | ∕26 EI | 2   | 8 | ~  | •        | ŝ    | 8          | ŝ             | 2        | 2      | 2         | ដ        | ñ        | 2         | •  | -   | -            | •            | ~         | •            | •        | •        | •        | ۰  | • | •        | 197        | 210                |
|                          | Time            |        | - 1 | 5 | 87 | 3        | 9-6  | 5          | <u>=</u>      | 12-13    | 13-14  | 14        | 15-16    | 16-17    | 17-18     | §- | 8   | 20-21        | 22           | ន         | ង            | 3        | 2        | ន        | ĭ  | 2 | 3        | 10H<br>12H | 10<br>24<br>H<br>2 |