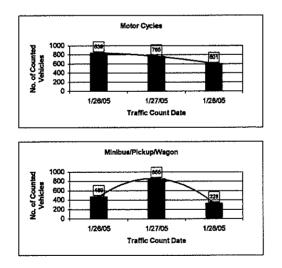

## TRAFFIC COUNT SURVEY WAD

|                          |                          |                           | 22     | 1 | 0    | 0      |      | 0        | •   | 0     | 0        | 0               | 0     | 0      | 0     | 。     |          |          | [        |          |         |          |    |    |     |        |     |        | 0            | ,            |
|--------------------------|--------------------------|---------------------------|--------|---|------|--------|------|----------|-----|-------|----------|-----------------|-------|--------|-------|-------|----------|----------|----------|----------|---------|----------|----|----|-----|--------|-----|--------|--------------|--------------|
|                          |                          | Others                    | 27 1 2 |   | 0    | 0      | 0    | 0        | 0   | 0     | 0        | 0               | 0     | 0      | 0     | •     | <b></b>  |          |          |          |         |          |    |    |     |        |     |        | 0            | 1            |
|                          |                          | ō                         | 26     |   | 0    | 0      | 0    | 0        | 0   | 0     | 0        | . 0             | 0     | 0      | 0     | •     | 0        | 0        | 0        | 0        | 0       | 0        | 0  | 0  | 0   | Q      | 0   | 0      | 0            | 0            |
|                          |                          |                           | 28     | - | 0    | 0      | 0    | 0        | 1   | 0     | 2        | 0               | 0     | 0      | 0     | •     |          |          |          |          |         |          |    |    |     |        |     |        | 3            | ,            |
|                          |                          | 6-axle Truck              |        |   | 0    | 0      | 0    | 0        | 2   | 1     | 0        | 0               | 2     | 0      | 1     | s     |          |          |          |          |         |          |    |    |     |        |     |        | 11           | •            |
|                          |                          | 6-ax                      | 26 H   |   | 0    | 0      | 0    | 0        | -   | 2     | •        | 0               | 5     | 0      | 0     | 0     | 2        | 0        | 0        | 0        | 0       | 0        | 0  | 0  | 4   | 0      | 0   | 0      |              | 14           |
|                          |                          |                           | 82     |   | 0    | 0      | 2    | 2        | -   | 0     | -        | 0               | 0     | 0      | 0     | 0     |          |          |          |          |         |          |    |    |     |        |     |        | 6            | t            |
|                          |                          | 5-axle Truck              | 51     |   | 3    | 5      | 19   | 34       | 5   | 0     | 2        | 0               | 14    |        | 80    | 16    |          |          |          |          |         |          |    |    |     |        |     |        | 107          | •            |
|                          |                          | - <del>2</del> -          | 26 T   |   | 2    | 2      | -    | 5        | 4   | 5     | 0        | 2               | 6     | 1      | 35    | 0     | 15       | 18       | 7        | 2        | 80      | 1        | 0  | 1  | 4   | 0      | -   | 0      | 83           | 140          |
|                          |                          | 성                         | 28     |   | 5    | 7      | 3    | 3        | 5   | 2     | 4        | 7               | \$    | -      | 2     | ۳.    |          |          |          |          |         |          |    |    |     |        |     |        | 47           | •            |
|                          | Trucks                   | 4-axle Truck              | 27     | Ī | 7    | 28     | 18   | 17       | 15  | 30    | 2        | \$              | 17    | 1      | 22    | 24    |          |          |          |          |         |          |    |    |     |        |     |        | 186          | ۱            |
|                          |                          | 4-2                       | 26     |   | 2    | 6      | 6    | 1        | 8   | 0     | 7        | 18              | 30    | =      | 23    | 1     | 14       | 23       | 17       | 30       | 01      | 14       | ۳  | 7  | 3   | 5      | 0   | 2      | 611          | 246          |
|                          |                          | uck                       | 28     |   | 10   | 16     | 17   | 11       | 9   | s     | 2        | 3               | 6     | 01     | 5     | 30    |          |          |          |          |         |          |    |    |     |        |     |        | 109          | •            |
|                          |                          | 3-axle Truck              | 12     |   | 23   | 56     | 22   | 30       | 42  | 26    | 63       | 49              | 22    | 25     | 58    | 2     |          |          |          |          |         |          |    |    |     |        |     |        | 486          | •            |
| _                        |                          | ÷                         | 8      | _ | 4    | 7      | 2    | 12       | =   | 17    | 32       | 44              | 36    | 21     | 20    | 32    | 32       | 35       | 43       | 91       | 12      | 29       | 4  | -  | 3   | 4      | 5   | -      | 241          | 426          |
| @ WAD                    |                          | nck                       | 28     |   | 20   | 14     | 16   | 23       | 16  | 6     | 14       | 91              | 14    | 8      | 15    | Ξ     |          |          |          |          |         |          |    |    |     |        |     |        | 176          | ••           |
|                          |                          | 2-axle Truck              | 27     |   | 50   | 85     | 50   | 17       | 30  | 48    | 36       | 33              | 16    | 53     | 39    | 86    |          |          |          |          |         |          |    |    |     |        |     |        | 543          | •            |
| nt Da                    |                          | 5                         | 2      | _ | 0    | 14     | 13   | 13       | 16  | 23    | ន        | 56              | 24    | 18     | 53    | 50    | 57       | 66       | ŧ        | 59       | 30      | 29       | 8  | 14 | 7   | 8      | 9   | 2      | 313          | 656          |
| heet: Traffic Count Data |                          | rolley                    | 28     | ļ | 0    | ¢      | 0    | 0        | 2   | 3     | -        | 2               | 2     | •      | ∞     | •     |          |          |          |          |         |          |    |    |     |        |     |        | 18           | •            |
| <b>Fraffi</b>            | Trolley                  | Tractor-trolley           | 21     |   | -    | 6      | 5    | 12       | -   | -     | 2        | 0               | 80    | 6      | 3     | 91    |          |          |          |          |         |          |    |    |     |        |     |        | 70           | •            |
| heet:                    | Tractors+Tractor Trolley |                           | 26     |   | 0    | 0      | 0    | •        | -   | Ċ     |          | 0               | 0     | •      | •     | 0     | 2        | 0        | 0        | -        | 0       | 0        | 0  | 0  | 0   | •      | •   | 0      | 3            | \$           |
| Summary SI               | actors+                  | b                         | 8      |   | 0    | -      | Q    | •        | Ξ   | 3     | •        | 9               | 0     | -      | 7     | -     |          |          |          |          |         |          |    |    |     |        |     |        | 29           | •            |
| Summ                     | μ<br>Π                   | Tractor                   | 1 27   |   | -    | 0      | •    | •        | -   | -     | -        |                 | S     | -      | 0     | •     |          |          |          |          |         |          | _  |    |     |        |     |        | Ξ            | •            |
|                          |                          | ų.                        | 36     |   |      | 0      | •    | 2        | -   | •     | -        | 7               | •     | 15     | Ξ     |       | 3        | -        | •        | •        | •       | 0        | 0  | 0  | 0   | 0      | 0   | 0      | 3 34         | 38           |
|                          |                          | Medium Bus/ Large<br>Bus  | 28     |   | 61   | 17     | =    | 01       | ∞   | 6     | 13       | 6               | 22    | 16     | 29    | 13    |          |          |          |          |         |          |    |    |     |        |     |        | 3 173        | '            |
|                          | rtations                 | dium Bus<br>Bus           | 72     |   | 5    | 28     | Ξ    | =        | • · | 23    | 37       | 45              | 25    | 30     | 15    | 46    |          |          |          | _        |         |          |    |    |     |        |     |        | 313          | 3            |
|                          | Medium transportations   |                           | 56     |   | 6    | s      | 4    | \$       | -   | 6     | <u>_</u> | 18              | 7 16  | 5      | 2 20  | 4     | 43       | 25       | 11       | 2        | ~       | 6        | 16 | 2  | 9   | =      | 6   | 12     | 66 8         | 273          |
|                          | fedium                   | Minibus/ Pickup/<br>Wagon | 7 28   |   | 19   | 2<br>2 | 20   | 91       | 8   | 0 26  | 31       | 39              | 41    | 65     | 4 22  | 24    | <u> </u> |          |          |          |         |          |    |    |     |        |     | -      | 5 328        | ,            |
|                          | 2                        | finibus/ Picl<br>Wagon    | 26 27  |   | 44   | 58     | 7 57 | 51       | 62  | 5 80  | 0 120    | 1 120           | 0 60  | 3      | 3 84  | 38    | 7        | +        | 2        | 8        |         | 5        |    |    |     |        | ۳.  |        | 469 855      | 727 -        |
|                          | ┣                        |                           | +      |   | 7 8  | 6      | 1 27 | 6 9      | 5   | 8 35  | 50       | 19 8            | 8     | 4<br>9 | -     | 5     | 17       | 54       | 42       | 48       | •       | <b>.</b> | -  | E. | Ŷ   |        | Ľ   | e.     | 428 46       | . 72         |
|                          |                          | ư/ Jeep                   | 7 1 28 |   | 11   | 6 23   | 11   | t 16     | 39  | 2 38  | 3        | \$ <del>?</del> | 187   | 53     | 7 51  | 2 22  |          |          |          | <b> </b> |         |          |    |    | ļ   |        |     |        |              |              |
|                          | ations                   | Car/ 'Taxi/ Jeep          | 5 1 27 |   | 96   | 116    | 1 55 | 24       | 63  | 3 62  | 26       | 88 0            | 6 131 | 85     | 9 87  | 2 112 | 5        | _        | <b> </b> | _        | ~       |          |    |    |     |        |     |        | 17 1084      |              |
|                          | Small transportations    |                           | 3 26   | - | -    | 0      | =    |          | 28  | 1 23  | 4        | 60              | 3 26  | 89     | 68    | 62    | 96       | 9        | 34       | 40       | 12      | 7        | 2  | ٣  | f   | 3      | -   | ~      | 1 417        | 687          |
|                          | Sthall 1r.               | Sycles                    | 7 28   |   | 2 13 | 58     | 4    | 5 42     | 43  | 4     | 48       | 8               | 1 58  | 3      | 8     | 2     |          | <b> </b> |          |          | <b></b> |          |    | ļ  |     |        |     |        | 5 601        | •            |
|                          |                          | Motor Cycles              | 1 27   |   | 12   | 8      | 99   | 99<br>98 | 101 | 6 81  | 8 75     | 78              | 44    | 4      | 2 68  | 8     | 2        | ~        |          | -        |         |          |    |    |     |        |     |        | 9 765        |              |
|                          | -                        |                           | 26     |   | 4    | 4      | 34   | 0 35     | 88  | 2 126 | 3 118    | 4 75            | 19 5  | 90     | 7 132 | 8 75  | 107      | 20 82    | 1 56     | 2 57     | 5       | 5        | ~  | •  | 7   | -      | -   | -      | al 839       | 1 1177       |
|                          |                          | Tíme                      |        |   | 6-7  | 7-8    | 6-8  | 9-10     | 11  | 11-12 | 12-13    | 13-14           | 14-15 | 15-16  | 16-17 | 17-18 | 18-19    | 19-20    | 20-21    | 21-22    | 22-23   | 23-24    | -0 | 2  | 2-3 | м<br>Ч | 4-5 | ч<br>Ч | Total<br>12H | Fotal<br>24H |

### TRAFFIC COUNT SURVEY KUCHLAK

Summary Sheet: Traffic Count Data @ KUCHLAK

| Г                        |                 | Т      | Г   | r | T  | T        | Г    | 1          | T             | Г        | T      | Г         | Г        | Г        | Г         | T  | 1   | 1            | 1            | <u> </u>  | r            | r        | T        | <u> </u> | Т  | T | Γ        | 1          | 1                  |
|--------------------------|-----------------|--------|-----|---|----|----------|------|------------|---------------|----------|--------|-----------|----------|----------|-----------|----|-----|--------------|--------------|-----------|--------------|----------|----------|----------|----|---|----------|------------|--------------------|
|                          | £               | 1      |     | Ľ | l° | °        | -    | ľ          | L             | L        | Ľ      |           | ľ        | °        | °         | L  | ļ., | Ļ            | Ļ            |           |              | ļ        | ļ        |          |    | ╞ | ┞        | Ļ          | <u> </u> .         |
|                          | Others          | 2      |     | Ľ | l  | •        | °    | °          | •             | ۰        | °      | l°        | •        | •        | °         |    |     | -            |              |           |              |          | <b> </b> |          |    | 1 |          | °          |                    |
| L                        |                 | 8      |     | ° | °  | •        | •    | °          | °             | ۰        | •      | l°        | •        | °        | °         | P  | •   | °            | °            | •         | •            | <u> </u> | °        | •        | l° | ŀ |          | •          | •                  |
|                          | ¥               | 17     |     | Ŀ | •  | •        | °    | •          | •             | •        | •      | ŀ         | •        | °        | °         |    |     |              |              |           |              |          |          |          |    |   |          | •          | <u> </u>           |
|                          | 6-axle Truck    | 27     |     | ŀ | •  | •        | •    | •          | °             | •        | e      | °         | •        | •        | •         |    |     |              |              |           |              |          |          |          | L  |   | L        | °          | ŀ                  |
|                          |                 | 8      |     | • | ŀ  | •        | •    | 6          | •             | ۰        | •      | <u> </u>  | •        | •        | •         | •  | 0   | •            | •            | •         | 0            | •        | •        | •        | °  | ° | •        | -          | -                  |
|                          | nck             | 2      |     | • | •  | •        | •    | •          | •             | 0        | •      | 0         | •        | •        | •         |    |     |              |              |           |              |          |          |          |    |   |          | •          | ,<br>              |
|                          | 5-axle Truck    | 17     |     | ٩ | •  | °        | ۰    | •          | •             | •        | ٥      | •         | ٩        | •        | •         |    |     |              |              |           |              |          |          |          | _  |   |          | •          | ŀ                  |
|                          | <u> </u>        | 8      |     | 0 | •  | •        | •    | 4          | •             | •        | •      | <u> </u>  | •        | •        | °         | •  | •   | 0            | 4            | •         | 0            | 0        | •        | 0        | •  | ° | •        | 4          | •                  |
|                          | 철               | *      |     | • | •  | •        | 4    | •          | •             | •        | •      | •         | •        | •        | •         |    |     |              |              |           |              |          |          |          |    |   |          | *          | <u> </u>           |
| Tnoks                    | 4-axls Truck    | 121    |     | • | •  | •        | •    | •          | 0             | ہ        | ð      | •         | •        | 3        | •         |    |     |              |              |           |              |          |          |          | L  |   |          | -          | ŀ                  |
|                          | <b>_</b>        | ង      |     | ¢ | •  | •        | -    | •          | 7             | 2        | •      | •         | 5        | ¢        | •         | •  | 0   | 1            | •            | •         | ٥            | 0        | •        | •        | •  | • | <u> </u> | 13         | ž                  |
|                          | rek             | 38     |     | 0 | ۰  | •        | ۰    | -          | ٥             | 3        | •      | •         | 0        | •        | •         |    |     |              |              |           |              |          |          |          |    |   | <br>     | 4          | •                  |
|                          | 3-axde Truek    | 27     |     | • | •  | •        | ٥    |            | -             | 7        | \$     | 7         | -        | 2        | 0         |    |     |              |              |           |              |          |          |          |    |   |          | ۵          | •                  |
|                          | <u>м</u>        | 26     |     | • | 2  | •        | •    | -          | -             | -        | -      | 2         | 3        | 3        | 5         | •  | •   | -            | ٥            | •         | •            | 7        | m        | •        | 2  | • | •        | 2          | 52                 |
|                          | 2               | 28     |     | 0 | •  | -        | 7    | 4          | 14            | 0        | 2      | 7         | 31       | 4        | 4         |    |     |              |              |           |              |          |          |          |    |   |          | 63         | •                  |
|                          | 2-axle Truck    | 27     |     | • | ٥  | 0        | 0    | 3          | -             | 8        | 36     | 6         | 6        | 2        | \$        |    |     |              |              |           |              |          |          |          |    |   |          | 8          | ŀ                  |
|                          | <sup>n</sup>    | 8      |     | 2 | •  | 6        | 4    | 39         | 8             | 21       | 24     | 24        | 19       | 20       | 5         | 0  | 0   | 7            | •            | 4         | ~            | •        | •        | 7        | 0  | 6 | 2        | 187        | 506                |
| ļ                        | olley           | 28     |     | 0 | 0  | \$       | 15   | °.         | 2             | 5        | 1      | s         | s        | -        | •         |    |     |              |              | $\square$ |              |          |          |          |    |   |          | 3          | ·                  |
| Tractors+Tractor Trolley | Tractor-trolley | 127    |     | • | •  | 0        | 0    | -          | 7             | ч        | 0      | Ŧ         | 22       | 12       | -         |    | _   |              |              |           |              |          |          |          |    |   |          | 163        | •                  |
| Tractors+Tractor Trolley | F               | 8      |     | • | ¢  | 7        | 28   | 2          | ន             | 5        | •      | \$        | ž        | ž        | •         | •  | -   | 17           | <u> </u>     | ~         | •            | •        | ~        | -        | 2  | ٩ | 77       | 148        | 167                |
| ictors+                  | 5               | 8      |     | • | -  | ล        | 29   | ส          | <del>\$</del> | ŝ        | 9      | *         | R        | 2        | _         |    |     |              |              |           | _            | _        |          |          |    |   |          | 284        |                    |
| ų.                       | Tractor         | 1 27   |     | - | •  | •        | 0    | প্ন        | ន             | 155      | 2      | 2         | 67       | 45       | 7         |    | _   |              |              | _         |              | _        | _        |          |    | _ |          | 495        | •                  |
| ļ                        | 9               | 26     | _   | ~ | 7  | 12       | \$   | 8          | <b>5</b> 8    | 36       | 43     | 8         | ¥        | 22       | 5         | -  | •   | 7            | •            |           | *            | -        | -        | _        | •  | - | •        | 474        | <b>4</b>           |
|                          | 5               | 28     |     | ٥ | •  | R        | 37   | 8          | 8             | <u>s</u> | 22     | <b>**</b> | 2        | 4        | \$        | _  | _   |              | _            |           |              | _        |          | _        |    |   |          | 615 3      | •                  |
| tations                  | dium Bus<br>Bus | 27     |     | • | •  | 0        | •    | 2          | ន             | <u>8</u> | អ្ន    | 8         | 8        | 8        | \$        |    | _   |              | -            | _         | -            | _        |          |          |    | _ |          | 5 708      | '                  |
| ranspoi                  |                 | 26     |     | - | °  | R        | 5 37 | 7          | \$<br>\$      | 8        | ส<br>- | 8         | 8        | 2        | 2         | -  | -   | ×            | -            | -         | 4            | ~        |          | -        | 5  | 2 | -        | 4 476      | 510                |
| Medium transportations   | Pickup<br>on    | 28     |     | ° | •  | <u>م</u> | 106  | ₹          | ≘             | 237      | 114    | 3         | ₹        | ۴<br>۲   | 4         | _  |     | _            | _            | _         | $\downarrow$ |          | _        | _        |    |   |          | 3 1214     | •                  |
| M                        | l đ             | 27     |     | - | •  | •        | •    | 2          | 2             | 8        | 123    | ž         | 2        | 2        | 8         | _  | _   | -            | $\downarrow$ | -         | -            |          | -        | _        | _  |   |          | 8 793      | '<br>Ye            |
|                          | <u> </u>        | 26     |     | ~ | 2  | \$       | 5    | 8          | 2             | 8        | 2      | ¥         | <u>8</u> | 183      | ž         | 5  | 8   | ~            | 6            | ~         | 21           | 4        | -        | -        | •  | • | ~        | 7 1378     | 1606               |
|                          | / Jeep          | 28     |     | - | ۰  | 212      | 327  | ĝ          | ŝ             | 8<br>8   | 185    | គ         | 8        | <u>5</u> | 8         |    |     | _            | _            | _         |              | _        | _        |          |    |   |          | 2437       | •                  |
| tions                    |                 | 27     |     | • | •  | -        | •    | <u>5</u> 8 | ន៍            | <u>8</u> | 261    | នី        | -        | ង្ក      | ğ         | _  |     | $\downarrow$ |              |           |              |          |          |          |    |   |          | 1742       | •                  |
| Small transportations    | Ca              | 26     |     | 2 | 2  | 8        | 13   | 2          | ğ             | Ş        | 387    | 381       | ž        | 88       | ส         | ន  | ¥   | 7            | ^            | 8         | ≌            | •        | •        | 17       | •  | • | ~        | 3744       | 4281               |
| rual I true              | cles            | 28     | Å   | - | •  | °        | 9    | 3          | -             | \$       | 4      | 2         | ^        | •        | •         |    |     |              |              |           |              |          |          |          |    |   |          | 8          | ۰                  |
| St                       | 1 4 1           |        | ×   | ٥ | •  | •        | a    | 4          | 9             | 8        | 8      | 4         | 2        | ន        | <u>12</u> |    |     |              |              |           |              |          |          |          |    |   |          | 205        | •                  |
|                          |                 | ∕26 EI | 2   | 8 | ~  | •        | ŝ    | 8          | ŝ             | 2        | 2      | 2         | ដ        | ñ        | 2         | •  | -   | -            | •            | ~         | •            | •        | •        | •        | ۰  | • | •        | 197        | 210                |
|                          | Time            |        | - 1 | 5 | 87 | 3        | 9-6  | 5          | <u>=</u>      | 12-13    | 13-14  | 14        | 15-16    | 16-17    | 17-18     | §- | 8   | 20-21        | 22           | ន         | ង            | 3        | 2        | ន        | ĭ  | 2 | 3        | 10H<br>12H | 10<br>24<br>H<br>2 |