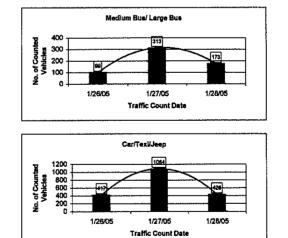

## TRAFFIC COUNT SURVEY WAD

|                          |                          |                           | 22     | 1 | 0    | 0      |      | 0        | •   | 0     | 0        | 0               | 0     | 0      | 0     | 。     |          |          | [        |          |         |          |    |    |     |        |     |        | 0            | ,            |
|--------------------------|--------------------------|---------------------------|--------|---|------|--------|------|----------|-----|-------|----------|-----------------|-------|--------|-------|-------|----------|----------|----------|----------|---------|----------|----|----|-----|--------|-----|--------|--------------|--------------|
|                          |                          | Others                    | 27 1 2 |   | 0    | 0      | 0    | 0        | 0   | 0     | 0        | 0               | 0     | 0      | 0     | •     | <b></b>  |          |          |          |         |          |    |    |     |        |     |        | 0            | 1            |
|                          |                          | ō                         | 26     |   | 0    | 0      | 0    | 0        | 0   | 0     | 0        | . 0             | 0     | 0      | 0     | •     | 0        | 0        | 0        | 0        | 0       | 0        | 0  | 0  | 0   | Q      | 0   | 0      | 0            | 0            |
|                          |                          |                           | 28     | - | 0    | 0      | 0    | 0        | 1   | 0     | 2        | 0               | 0     | 0      | 0     | •     |          |          |          |          |         |          |    |    |     |        |     |        | 3            | ,            |
|                          |                          | 6-axle Truck              |        |   | 0    | 0      | 0    | 0        | 2   | 1     | 0        | 0               | 2     | 0      | 1     | s     |          |          |          |          |         |          |    |    |     |        |     |        | 11           | •            |
|                          |                          | 6-ax                      | 26 H   |   | 0    | 0      | 0    | 0        | -   | 2     | •        | 0               | 5     | 0      | 0     | 0     | 2        | 0        | 0        | 0        | 0       | 0        | 0  | 0  | 4   | 0      | 0   | 0      |              | 14           |
|                          |                          |                           | 82     |   | 0    | 0      | 2    | 2        | -   | 0     | -        | 0               | 0     | 0      | 0     | 0     |          |          |          |          |         |          |    |    |     |        |     |        | 6            | t            |
|                          |                          | 5-axle Truck              | 51     |   | 3    | 5      | 19   | 34       | 5   | 0     | 2        | 0               | 14    |        | 80    | 16    |          |          |          |          |         |          |    |    |     |        |     |        | 107          | •            |
|                          |                          | - <del>2</del> -          | 26 T   |   | 2    | 2      | -    | 5        | 4   | 5     | 0        | 2               | 6     | 1      | 35    | 0     | 15       | 18       | 7        | 2        | 80      | 1        | 0  | 1  | 4   | 0      | -   | 0      | 83           | 140          |
|                          |                          | 성                         | 28     |   | 5    | 7      | 3    | 3        | 5   | 2     | 4        | 7               | \$    | -      | 2     | ۳.    |          |          |          |          |         |          |    |    |     |        |     |        | 47           | •            |
|                          | Trucks                   | 4-axle Truck              | 27     | Ī | 7    | 28     | 18   | 17       | 15  | 30    | 2        | \$              | 17    | 1      | 22    | 24    |          |          |          |          |         |          |    |    |     |        |     |        | 186          | ۱            |
|                          |                          | 4-2                       | 26     |   | 2    | 6      | 6    | 1        | 8   | 0     | 7        | 18              | 30    | =      | 23    | 1     | 14       | 23       | 17       | 30       | 01      | 14       | ۳  | 7  | 3   | 5      | 0   | 2      | 611          | 246          |
|                          |                          | uck                       | 28     |   | 10   | 16     | 17   | 11       | 9   | s     | 2        | 3               | 6     | 01     | 5     | 30    |          |          |          |          |         |          |    |    |     |        |     |        | 109          | •            |
|                          |                          | 3-axle Truck              | 12     |   | 23   | 56     | 22   | 30       | 42  | 26    | 63       | 49              | 22    | 25     | 58    | 2     |          |          |          |          |         |          |    |    |     |        |     |        | 486          | •            |
| _                        |                          | ÷                         | 8      | _ | 4    | 7      | 2    | 12       | =   | 17    | 32       | 44              | 36    | 21     | 20    | 32    | 32       | 35       | 43       | 91       | 12      | 29       | 4  | -  | 3   | 4      | 5   | -      | 241          | 426          |
| @ WAD                    |                          | nck                       | 28     |   | 20   | 14     | 16   | 23       | 16  | 6     | 14       | 91              | 14    | 8      | 15    | Ξ     |          |          |          |          |         |          |    |    |     |        |     |        | 176          | ••           |
|                          |                          | 2-axle Truck              | 27     |   | 50   | 85     | 50   | 17       | 30  | 48    | 36       | 33              | 16    | 53     | 39    | 86    |          |          |          |          |         |          |    |    |     |        |     |        | 543          | •            |
| nt Da                    |                          | 5                         | 2      | _ | 0    | 14     | 13   | 13       | 16  | 23    | ន        | 56              | 24    | 18     | 53    | 50    | 57       | 66       | ŧ        | 59       | 30      | 29       | 8  | 14 | 7   | 8      | 9   | 2      | 313          | 656          |
| heet: Traffic Count Data |                          | rolley                    | 28     | ļ | 0    | ¢      | 0    | 0        | 2   | 3     | -        | 2               | 2     | •      | ∞     | •     |          |          |          |          |         |          |    |    |     |        |     |        | 18           | •            |
| <b>Fraffi</b>            | Trolley                  | Tractor-trolley           | 21     |   | -    | 6      | 5    | 12       | -   | -     | 2        | 0               | 80    | 6      | 3     | 91    |          |          |          |          |         |          |    |    |     |        |     |        | 70           | •            |
| heet:                    | Tractors+Tractor Trolley |                           | 26     |   | 0    | 0      | 0    | •        | -   | Ċ     |          | 0               | 0     | •      | •     | 0     | 2        | 0        | 0        | -        | 0       | 0        | 0  | 0  | 0   | •      | •   | 0      | 3            | \$           |
| Summary SI               | actors+                  | b                         | 8      |   | 0    | -      | Q    | •        | Ξ   | 3     | •        | 9               | 0     | -      | 7     | -     |          |          |          |          |         |          |    |    |     |        |     |        | 29           | •            |
| Summ                     | μ<br>Π                   | Tractor                   | 1 27   |   | -    | 0      | •    | •        | -   | -     | -        |                 | S     | -      | 0     | •     |          |          |          |          |         |          | _  |    |     |        |     |        | Ξ            | •            |
|                          |                          | ų.                        | 36     |   |      | 0      | •    | 2        | -   | •     | -        | 7               | •     | 15     | Ξ     |       | 3        | -        | •        | •        | •       | 0        | 0  | 0  | 0   | 0      | 0   | 0      | 3 34         | 38           |
|                          |                          | Medium Bus/ Large<br>Bus  | 28     |   | 61   | 17     | =    | 01       | ∞   | 6     | 13       | 6               | 22    | 16     | 29    | 13    |          |          |          |          |         |          |    |    |     |        |     |        | 3 173        | '            |
|                          | rtations                 | dium Bus<br>Bus           | 72     |   | 5    | 28     | Ξ    | =        | • · | 23    | 37       | 45              | 25    | 30     | 15    | 46    |          |          |          | _        |         |          |    |    |     |        |     |        | 313          | 3            |
|                          | Medium transportations   |                           | 56     |   | 6    | s      | 4    | \$       | -   | 6     | <u>_</u> | 18              | 7 16  | 5      | 2 20  | 4     | 43       | 25       | 11       | 2        | ~       | 6        | 16 | 2  | 9   | =      | 6   | 12     | 66 8         | 273          |
|                          | fedium                   | Minibus/ Pickup/<br>Wagon | 7 28   |   | 19   | 2<br>2 | 20   | 91       | 8   | 0 26  | 31       | 39              | 41    | 65     | 4 22  | 24    | <u> </u> |          |          |          |         |          |    |    |     |        |     | -      | 5 328        | ,            |
|                          | 2                        | finibus/ Picl<br>Wagon    | 26 27  |   | 44   | 58     | 7 57 | 51       | 62  | 5 80  | 0 120    | 1 120           | 0 60  | 3      | 3 84  | 38    | 7        | +        | 2        | 8        |         | 5        |    |    |     |        | ۳.  |        | 469 855      | 727 -        |
|                          | ┣                        |                           | +      |   | 7 8  | 6      | 1 27 | 6 9      | 5   | 8 35  | 50       | 19 8            | 8     | 4<br>9 | -     | 5     | 17       | 54       | 42       | 48       | •       | <b>.</b> | -  | E. | Ŷ   |        | Ľ   | e.     | 428 46       | . 72         |
|                          |                          | ư/ Jeep                   | 7 1 28 |   | 11   | 6 23   | 11   | t 16     | 39  | 2 38  | 3        | \$ <del>?</del> | 187   | 53     | 7 51  | 2 22  |          |          |          | <b> </b> |         |          |    |    | ļ   |        |     |        |              |              |
|                          | ations                   | Car/ 'Taxi/ Jeep          | 5 1 27 |   | 96   | 116    | 1 55 | 24       | 63  | 3 62  | 26       | 88 0            | 6 131 | 85     | 9 87  | 2 112 | 5        | _        | <b> </b> | _        | ~       |          |    |    |     |        |     |        | 17 1084      |              |
|                          | Small transportations    |                           | 3 26   | - | -    | 0      | =    |          | 28  | 1 23  | 4        | 60              | 3 26  | 89     | 68    | 62    | 96       | 9        | 34       | 40       | 12      | 7        | 2  | ٣  | f   | 3      | -   | ~      | 1 417        | 687          |
|                          | Sthall 1r.               | Sycles                    | 7 28   |   | 2 13 | 58     | 4    | 5 42     | 43  | 4     | 48       | 8               | 1 58  | 3      | 8     | 2     |          | <b> </b> |          |          | <b></b> |          |    | ļ  |     |        |     |        | 5 601        | •            |
|                          |                          | Motor Cycles              | 1 27   |   | 12   | 8      | 99   | 99<br>98 | 101 | 6 81  | 8 75     | 78              | 44    | 4      | 2 68  | 8     | 2        | ~        |          | -        |         |          |    |    |     |        |     |        | 9 765        |              |
|                          | -                        |                           | 26     |   | 4    | 4      | 34   | 0 35     | 88  | 2 126 | 3 118    | 4 75            | 19 5  | 90     | 7 132 | 8 75  | 107      | 20 82    | 1 56     | 2 57     | 5       | 5        | ~  | •  | 7   | -      | -   | -      | al 839       | 1 1177       |
|                          |                          | Tíme                      |        |   | 6-7  | 7-8    | 6-8  | 9-10     | 11  | 11-12 | 12-13    | 13-14           | 14-15 | 15-16  | 16-17 | 17-18 | 18-19    | 19-20    | 20-21    | 21-22    | 22-23   | 23-24    | -0 | 2  | 2-3 | м<br>Ч | 4-5 | ч<br>Ч | Total<br>12H | Fotal<br>24H |

### TRAFFIC COUNT SURVEY KUCHLAK

Summary Sheet: Traffic Count Data @ KUCHLAK

| Г                        |                 | Т      | Г   | r | T  | T        | Г    | 1          | T             | Г        | T      | Г         | Г        | Г        | Г         | T  | 1   | 1            | 1            | <u> </u>  | r            | r        | T        | <u> </u> | Т  | T | Γ        | 1          | 1                  |
|--------------------------|-----------------|--------|-----|---|----|----------|------|------------|---------------|----------|--------|-----------|----------|----------|-----------|----|-----|--------------|--------------|-----------|--------------|----------|----------|----------|----|---|----------|------------|--------------------|
|                          | £               | 1      |     | Ľ | l° | °        | -    | ľ          | L             | L        | Ľ      |           | ľ        | °        | °         | L  | ļ., | Ļ            | Ļ            |           |              | ļ        | ļ        |          |    | ╞ | ┞        | Ļ          | <u> </u> .         |
|                          | Others          | 2      |     | Ľ | l  | •        | °    | °          | •             | ۰        | °      | l°        | •        | •        | °         |    |     | -            |              |           |              |          | <b> </b> |          |    | 1 |          | °          |                    |
| L                        |                 | 8      |     | ° | °  | •        | •    | °          | °             | ۰        | •      | l°        | •        | °        | °         | P  | •   | °            | °            | •         | •            | <u> </u> | °        | •        | l° | ŀ |          | •          | •                  |
|                          | ¥               | 17     |     | Ŀ | •  | •        | °    | •          | •             | •        | •      | ŀ         | •        | °        | °         |    |     |              |              |           |              |          |          |          |    |   |          | •          | <u> </u>           |
|                          | 6-axle Truck    | 27     |     | ŀ | •  | •        | •    | •          | °             | •        | e      | °         | •        | •        | •         |    |     |              |              |           |              |          |          |          | L  |   | L        | °          | ŀ                  |
|                          |                 | 8      |     | • | ŀ  | •        | •    | 6          | •             | ۰        | •      | <u> </u>  | •        | •        | •         | •  | 0   | •            | •            | •         | 0            | •        | •        | •        | °  | ° | •        | -          | -                  |
|                          | nck             | 2      |     | • | •  | •        | •    | •          | •             | 0        | •      | 0         | •        | •        | •         |    |     |              |              |           |              |          |          |          |    |   |          | •          | ,<br>              |
|                          | 5-axle Truck    | 17     |     | ٩ | •  | °        | ۰    | •          | •             | •        | ٥      | •         | ٩        | •        | •         |    |     |              |              |           |              |          |          |          | _  |   |          | •          | ŀ                  |
|                          | <u> </u>        | 8      |     | 0 | •  | •        | •    | 4          | •             | •        | •      | <u> </u>  | •        | •        | °         | •  | •   | 0            | 4            | •         | 0            | 0        | •        | 0        | •  | ° | •        | 4          | •                  |
|                          | 철               | *      |     | • | •  | •        | 4    | •          | •             | •        | •      | •         | •        | •        | •         |    |     |              |              |           |              |          |          |          |    |   |          | *          | <u> </u>           |
| Tnoks                    | 4-axls Truck    | 121    |     | • | •  | •        | •    | •          | 0             | ہ        | ð      | •         | •        | 3        | •         |    |     |              |              |           |              |          |          |          | L  |   |          | -          | ŀ                  |
|                          | <b>_</b>        | ង      |     | ¢ | •  | •        | -    | •          | 7             | 2        | •      | •         | 5        | ¢        | •         | •  | 0   | 1            | •            | •         | ٥            | 0        | •        | •        | •  | • | <u> </u> | 13         | ž                  |
|                          | rek             | 38     |     | 0 | ۰  | •        | ۰    | -          | ٥             | 3        | •      | •         | 0        | •        | •         |    |     |              |              |           |              |          |          |          |    |   | <br>     | 4          | •                  |
|                          | 3-axde Truek    | 27     |     | • | •  | •        | ٥    |            | -             | 7        | \$     | 7         | -        | 2        | 0         |    |     |              |              |           |              |          |          |          |    |   |          | ۵          | •                  |
|                          | <u>м</u>        | 26     |     | • | 2  | •        | •    | -          | -             | -        | -      | 2         | 3        | 3        | 5         | •  | •   | -            | ٥            | •         | •            | 7        | m        | •        | 2  | • | •        | 2          | 52                 |
|                          | 2               | 28     |     | 0 | •  | -        | 7    | 4          | 14            | 0        | 2      | 7         | 31       | 4        | 4         |    |     |              |              |           |              |          |          |          |    |   |          | 63         | •                  |
|                          | 2-axle Truck    | 27     |     | • | ٥  | 0        | 0    | 3          | -             | 8        | 36     | 6         | 6        | 2        | \$        |    |     |              |              |           |              |          |          |          |    |   |          | 8          | ŀ                  |
|                          | <sup>n</sup>    | 8      |     | 2 | •  | 6        | 4    | 39         | 8             | 21       | 24     | 24        | 19       | 20       | 5         | 0  | 0   | 7            | •            | 4         | ~            | •        | •        | 7        | 0  | 6 | 2        | 187        | 506                |
| ļ                        | olley           | 28     |     | 0 | 0  | \$       | 15   | °.         | 2             | 5        | 1      | s         | s        | -        | •         |    |     |              |              | $\square$ |              |          |          |          |    |   |          | 3          | ·                  |
| Tractors+Tractor Trolley | Tractor-trolley | 127    |     | • | •  | 0        | 0    | -          | 7             | ч        | 0      | Ŧ         | 22       | 12       | -         |    | _   |              |              |           |              |          |          |          |    |   |          | 163        | •                  |
| Tractors+Tractor Trolley | F               | 8      |     | • | ¢  | 7        | 28   | 2          | ន             | 5        | •      | \$        | ž        | ž        | •         | •  | -   | 17           | <u> </u>     | ~         | •            | •        | ~        | -        | 2  | ٩ | 77       | 148        | 167                |
| ictors+                  | 5               | 8      |     | • | -  | ล        | 29   | ส          | <del>\$</del> | ŝ        | 9      | *         | R        | 2        | _         |    |     |              |              |           | _            | _        |          |          |    |   |          | 284        |                    |
| ų.                       | Tractor         | 1 27   |     | - | •  | •        | 0    | প্ন        | ន             | 155      | 2      | 2         | 67       | 45       | 7         |    | _   |              |              | _         |              | _        | _        |          |    | _ |          | 495        | •                  |
| ļ                        | 9               | 26     | _   | ~ | 7  | 12       | \$   | 8          | <b>5</b> 8    | 36       | 43     | 8         | ¥        | 22       | 5         | -  | •   | 7            | •            |           | *            | -        | -        | _        | •  | - | •        | 474        | <b>4</b>           |
|                          | 5               | 28     |     | ٥ | •  | R        | 37   | 8          | 8             | <u>s</u> | 22     | <b>**</b> | 2        | 4        | \$        | _  | _   |              | _            |           |              | _        |          | _        |    |   |          | 615 3      | •                  |
| tations                  | dium Bus<br>Bus | 27     |     | • | •  | 0        | •    | 2          | ន             | <u>8</u> | អ្ន    | 8         | 8        | 8        | \$        |    | _   |              | -            | _         | -            | _        |          |          |    | _ |          | 5 708      | '                  |
| ranspoi                  |                 | 26     |     | - | °  | R        | 5 37 | 7          | \$<br>\$      | 8        | ส<br>- | 8         | 8        | 2        | 2         | -  | -   | ×            | -            | -         | 4            | ~        |          | -        | 5  | 2 | -        | 4 476      | 510                |
| Medium transportations   | Pickup<br>on    | 28     |     | ° | •  | <u>م</u> | 106  | ₹          | ≘             | 237      | 114    | 3         | ₹        | ۴<br>۲   | 4         | _  |     | _            | _            | _         | $\downarrow$ |          | _        | _        |    |   |          | 3 1214     | •                  |
| M                        | l đ             | 27     |     | - | •  | •        | •    | 2          | 2             | 8        | 123    | ž         | 2        | 2        | 8         | _  | _   | -            | $\downarrow$ | -         | -            |          | -        | _        | _  |   |          | 8 793      | '<br>Ye            |
|                          | <u> </u>        | 26     |     | ~ | 2  | \$       | 5    | 8          | 2             | 8        | 2      | ¥         | <u>8</u> | 183      | ž         | 5  | 8   | ~            | 6            | ~         | 21           | 4        | -        | -        | •  | • | ~        | 7 1378     | 1606               |
|                          | / Jeep          | 28     |     | - | ۰  | 212      | 327  | ĝ          | ŝ             | 8<br>8   | 185    | គ         | 8        | <u>5</u> | 8         |    |     | _            | _            | _         |              | _        | _        |          |    |   |          | 2437       | •                  |
| tions                    |                 | 27     |     | • | •  | -        | •    | <u>5</u> 8 | ន៍            | <u>8</u> | 261    | នី        | -        | ង្ក      | ğ         | _  |     | $\downarrow$ |              |           |              |          |          |          |    |   |          | 1742       | •                  |
| Small transportations    | Ca              | 26     |     | 2 | 2  | 8        | 13   | 2          | ğ             | Ş        | 387    | 381       | ž        | 88       | ส         | ន  | ¥   | 7            | ^            | 8         | ≌            | •        | •        | 17       | •  | • | ~        | 3744       | 4281               |
| rual I true              | cles            | 28     | Å   | - | •  | °        | 9    | 3          | -             | \$       | 4      | 2         | ^        | •        | •         |    |     |              |              |           |              |          |          |          |    |   |          | 8          | ۰                  |
| St                       | 1 4 1           |        | ×   | ٥ | •  | •        | a    | 4          | 9             | 8        | 8      | 4         | 2        | ន        | <u>12</u> |    |     |              |              |           |              |          |          |          |    |   |          | 205        | •                  |
|                          |                 | ∕26 EI | 2   | 8 | ~  | •        | ŝ    | 8          | ŝ             | 2        | 2      | 2         | ដ        | ñ        | 2         | •  | -   | -            | •            | ~         | •            | •        | •        | •        | ۰  | • | •        | 197        | 210                |
|                          | Time            |        | - 1 | 5 | 87 | 3        | 9-6  | 5          | <u>=</u>      | 12-13    | 13-14  | 14        | 15-16    | 16-17    | 17-18     | §- | 8   | 20-21        | 22           | ន         | ង            | 3        | 2        | ន        | ĭ  | 2 | 3        | 10H<br>12H | 10<br>24<br>H<br>2 |