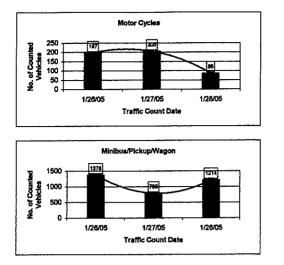

## TRAFFIC COUNT SURVEY WAD

|                          |                          |                           | 22     | 1 | 0    | 0      |      | 0        | •   | 0     | 0        | 0               | 0     | 0      | 0     | 。     |          |          | [        |          |         |          |    |    |     |        |     |        | 0            | ,            |
|--------------------------|--------------------------|---------------------------|--------|---|------|--------|------|----------|-----|-------|----------|-----------------|-------|--------|-------|-------|----------|----------|----------|----------|---------|----------|----|----|-----|--------|-----|--------|--------------|--------------|
|                          |                          | Others                    | 27 1 2 |   | 0    | 0      | 0    | 0        | 0   | 0     | 0        | 0               | 0     | 0      | 0     | •     | <b></b>  |          |          |          |         |          |    |    |     |        |     |        | 0            | 1            |
|                          |                          | ō                         | 26     |   | 0    | 0      | 0    | 0        | 0   | 0     | 0        | . 0             | 0     | 0      | 0     | •     | 0        | 0        | 0        | 0        | 0       | 0        | 0  | 0  | 0   | Q      | 0   | 0      | 0            | 0            |
|                          |                          |                           | 28     | - | 0    | 0      | 0    | 0        | 1   | 0     | 2        | 0               | 0     | 0      | 0     | •     |          |          |          |          |         |          |    |    |     |        |     |        | 3            | ,            |
|                          |                          | 6-axle Truck              |        |   | 0    | 0      | 0    | 0        | 2   | 1     | 0        | 0               | 2     | 0      | 1     | s     |          |          |          |          |         |          |    |    |     |        |     |        | 11           | •            |
|                          |                          | 6-ax                      | 26 H   |   | 0    | 0      | 0    | 0        | -   | 2     | •        | 0               | 5     | 0      | 0     | 0     | 2        | 0        | 0        | 0        | 0       | 0        | 0  | 0  | 4   | 0      | 0   | 0      |              | 14           |
|                          |                          |                           | 82     |   | 0    | 0      | 2    | 2        | -   | 0     | -        | 0               | 0     | 0      | 0     | 0     |          |          |          |          |         |          |    |    |     |        |     |        | 6            | t            |
|                          |                          | 5-axle Truck              | 51     |   | 3    | 5      | 19   | 34       | 5   | 0     | 2        | 0               | 14    |        | 80    | 16    |          |          |          |          |         |          |    |    |     |        |     |        | 107          | •            |
|                          |                          | - <del>2</del> -          | 26 T   |   | 2    | 2      | -    | 5        | 4   | 5     | 0        | 2               | 6     | 1      | 35    | 0     | 15       | 18       | 7        | 2        | 80      | 1        | 0  | 1  | 4   | 0      | -   | 0      | 83           | 140          |
|                          |                          | 성                         | 28     |   | 5    | 7      | 3    | 3        | 5   | 2     | 4        | 7               | \$    | -      | 2     | ۳.    |          |          |          |          |         |          |    |    |     |        |     |        | 47           | •            |
|                          | Trucks                   | 4-axle Truck              | 27     | Ī | 7    | 28     | 18   | 17       | 15  | 30    | 2        | \$              | 17    | 1      | 22    | 24    |          |          |          |          |         |          |    |    |     |        |     |        | 186          | ۱            |
|                          |                          | 4-2                       | 26     |   | 2    | 6      | 6    | 1        | 8   | 0     | 7        | 18              | 30    | =      | 23    | 1     | 14       | 23       | 17       | 30       | 01      | 14       | ۳  | 7  | 3   | 5      | 0   | 2      | 611          | 246          |
|                          |                          | uck                       | 28     |   | 10   | 16     | 17   | 11       | 9   | s     | 2        | 3               | 6     | 01     | 5     | 30    |          |          |          |          |         |          |    |    |     |        |     |        | 109          | •            |
|                          |                          | 3-axle Truck              | 12     |   | 23   | 56     | 22   | 30       | 42  | 26    | 63       | 49              | 22    | 25     | 58    | 2     |          |          |          |          |         |          |    |    |     |        |     |        | 486          | •            |
| _                        |                          | ÷                         | 8      | _ | 4    | 7      | 2    | 12       | =   | 17    | 32       | 44              | 36    | 21     | 20    | 32    | 32       | 35       | 43       | 91       | 12      | 29       | 4  | -  | 3   | 4      | 5   | -      | 241          | 426          |
| @ WAD                    |                          | nck                       | 28     |   | 20   | 14     | 16   | 23       | 16  | 6     | 14       | 91              | 14    | 8      | 15    | Ξ     |          |          |          |          |         |          |    |    |     |        |     |        | 176          | ••           |
|                          |                          | 2-axle Truck              | 27     |   | 50   | 85     | 50   | 17       | 30  | 48    | 36       | 33              | 16    | 53     | 39    | 86    |          |          |          |          |         |          |    |    |     |        |     |        | 543          | •            |
| nt Da                    |                          | 5                         | 2      | _ | 0    | 14     | 13   | 13       | 16  | 23    | ន        | 56              | 24    | 18     | 53    | 50    | 57       | 66       | ŧ        | 59       | 30      | 29       | 8  | 14 | 7   | 8      | 9   | 2      | 313          | 656          |
| heet: Traffic Count Data |                          | rolley                    | 28     | ļ | 0    | ¢      | 0    | 0        | 2   | 3     | -        | 2               | 2     | •      | ∞     | •     |          |          |          |          |         |          |    |    |     |        |     |        | 18           | •            |
| <b>Fraffi</b>            | Trolley                  | Tractor-trolley           | 21     |   | -    | 6      | 5    | 12       | -   | -     | 2        | 0               | 80    | 6      | 3     | 91    |          |          |          |          |         |          |    |    |     |        |     |        | 70           | •            |
| heet:                    | Tractors+Tractor Trolley |                           | 26     |   | 0    | 0      | 0    | •        | -   | Ċ     |          | 0               | 0     | •      | •     | 0     | 2        | 0        | 0        | -        | 0       | 0        | 0  | 0  | 0   | •      | •   | 0      | 3            | \$           |
| Summary SI               | actors+                  | b                         | 8      |   | 0    | -      | Q    | •        | Ξ   | 3     | •        | 9               | 0     | -      | 7     | -     |          |          |          |          |         |          |    |    |     |        |     |        | 29           | •            |
| Summ                     | μ<br>Π                   | Tractor                   | 1 27   |   | -    | 0      | •    | •        | -   | -     | -        |                 | S     | -      | 0     | •     |          |          |          |          |         |          | _  |    |     |        |     |        | Ξ            | •            |
|                          |                          | ų.                        | 36     |   |      | 0      | •    | 2        | -   | •     | -        | 7               | •     | 15     | Ξ     |       | 3        | -        | •        | •        | •       | 0        | 0  | 0  | 0   | 0      | 0   | 0      | 3 34         | 38           |
|                          |                          | Medium Bus/ Large<br>Bus  | 28     |   | 61   | 17     | =    | 01       | ∞   | 6     | 13       | 6               | 22    | 16     | 29    | 13    |          |          |          |          |         |          |    |    |     |        |     |        | 3 173        | '            |
|                          | rtations                 | dium Bus<br>Bus           | 72     |   | 5    | 28     | Ξ    | =        | • · | 23    | 37       | 45              | 25    | 30     | 15    | 46    |          |          |          | _        |         |          |    |    |     |        |     |        | 313          | 3            |
|                          | Medium transportations   |                           | 56     |   | 6    | s      | 4    | \$       | -   | 6     | <u>_</u> | 18              | 7 16  | 5      | 2 20  | 4     | 43       | 25       | 11       | 2        | ~       | 6        | 16 | 2  | 9   | =      | 6   | 12     | 66 8         | 273          |
|                          | fedium                   | Minibus/ Pickup/<br>Wagon | 7 28   |   | 19   | 2<br>2 | 20   | 91       | 8   | 0 26  | 31       | 39              | 41    | 65     | 4 22  | 24    | <u> </u> |          |          |          |         |          |    |    |     |        |     | -      | 5 328        | ,            |
|                          | 2                        | finibus/ Picl<br>Wagon    | 26 27  |   | 44   | 58     | 7 57 | 51       | 62  | 5 80  | 0 120    | 1 120           | 0 60  | 3      | 3 84  | 38    | 7        | +        | 2        | 8        |         | 5        |    |    |     |        | ۳.  |        | 469 855      | 727 -        |
|                          | ┣                        |                           | +      |   | 7 8  | 6      | 1 27 | 6 9      | 5   | 8 35  | 50       | 19 8            | 8     | 4<br>9 | -     | 5     | 17       | 54       | 42       | 48       | •       | <b>.</b> | -  | E. | Ŷ   |        | Ľ   | e.     | 428 46       | . 72         |
|                          |                          | ư/ Jeep                   | 7 1 28 |   | 11   | 6 23   | 11   | t 16     | 39  | 2 38  | 3        | \$ <del>?</del> | 187   | 53     | 7 51  | 2 22  |          |          |          | <b> </b> |         |          |    |    | ļ   |        |     |        |              |              |
|                          | ations                   | Car/ 'Taxi/ Jeep          | 5 1 27 |   | 96   | 116    | 1 55 | 24       | 63  | 3 62  | 26       | 88 0            | 6 131 | 85     | 9 87  | 2 112 | 5        | _        | <b> </b> | _        | ~       |          |    |    |     |        |     |        | 17 1084      |              |
|                          | Small transportations    |                           | 3 26   | - | -    | 0      | =    |          | 28  | 1 23  | 4        | 60              | 3 26  | 89     | 68    | 62    | 96       | 9        | 34       | 40       | 12      | 7        | 2  | ٣  | f   | 3      | -   | ~      | 1 417        | 687          |
|                          | Sthall 1r.               | Sycles                    | 7 28   |   | 2 13 | 58     | 4    | 5 42     | 43  | 4     | 48       | 8               | 1 58  | 3      | 8     | 2     |          | <b> </b> |          |          | <b></b> |          |    | ļ  |     |        |     |        | 5 601        | •            |
|                          |                          | Motor Cycles              | 1 27   |   | 12   | 8      | 99   | 99<br>98 | 101 | 6 81  | 8 75     | 78              | 44    | 4      | 2 68  | 8     | 2        | ~        |          | -        |         |          |    |    |     |        |     |        | 9 765        |              |
|                          | -                        |                           | 26     |   | 4    | 4      | 34   | 0 35     | 88  | 2 126 | 3 118    | 4 75            | 19 5  | 90     | 7 132 | 8 75  | 107      | 20 82    | 1 56     | 2 57     | 5       | 5        | ~  | •  | 7   | -      | -   | -      | al 839       | 1 1177       |
|                          |                          | Tíme                      |        |   | 6-7  | 7-8    | 6-8  | 9-10     | 11  | 11-12 | 12-13    | 13-14           | 14-15 | 15-16  | 16-17 | 17-18 | 18-19    | 19-20    | 20-21    | 21-22    | 22-23   | 23-24    | -0 | 2  | 2-3 | м<br>Ч | 4-5 | ч<br>Ч | Total<br>12H | Fotal<br>24H |

### TRAFFIC COUNT SURVEY KUCHLAK

Summary Sheet: Traffic Count Data @ KUCHLAK

| Г                        |                 | Т      | Г   | r | T  | T        | Г    | 1          | T             | Г        | T      | Г         | Г        | Г        | Г         | T  | 1   | 1            | 1            | <u> </u>  | r            | r        | T        | <u> </u> | Т  | T | Γ        | 1          | 1                  |
|--------------------------|-----------------|--------|-----|---|----|----------|------|------------|---------------|----------|--------|-----------|----------|----------|-----------|----|-----|--------------|--------------|-----------|--------------|----------|----------|----------|----|---|----------|------------|--------------------|
|                          | £               | 1      |     | Ľ | l° | °        | -    | ľ          | L             | L        | Ľ      |           | ľ        | °        | °         | L  | ļ., | Ļ            | Ļ            |           |              | ļ        | ļ        |          |    | ╞ | ┞        | Ļ          | <u> </u> .         |
|                          | Others          | 2      |     | Ľ | l  | •        | °    | °          | •             | ۰        | °      | l°        | •        | •        | °         |    |     | -            |              |           |              |          | <b> </b> |          |    | 1 |          | °          |                    |
| L                        |                 | 8      |     | ° | °  | •        | •    | °          | °             | ۰        | •      | l°        | •        | °        | °         | P  | •   | °            | °            | •         | •            | <u> </u> | °        | •        | l° | ŀ |          | •          | •                  |
|                          | ¥               | 17     |     | Ŀ | •  | •        | °    | •          | •             | •        | •      | ŀ         | •        | °        | °         |    |     |              |              |           |              |          |          |          |    |   |          | •          | <u> </u>           |
|                          | 6-axle Truck    | 27     |     | ŀ | •  | •        | •    | •          | °             | •        | e      | °         | •        | •        | •         |    |     |              |              |           |              |          |          |          | L  |   | L        | °          | ŀ                  |
|                          |                 | 8      |     | • | ŀ  | •        | •    | 6          | •             | ۰        | •      | <u> </u>  | •        | •        | •         | •  | 0   | •            | •            | •         | 0            | •        | •        | •        | °  | ° | •        | -          | -                  |
|                          | nck             | 2      |     | • | •  | •        | •    | •          | •             | 0        | •      | 0         | •        | •        | •         |    |     |              |              |           |              |          |          |          |    |   |          | •          | ,<br>              |
|                          | 5-axle Truck    | 17     |     | ٩ | •  | °        | ۰    | •          | •             | •        | ٥      | •         | ٩        | •        | •         |    |     |              |              |           |              |          |          |          | _  |   |          | •          | ŀ                  |
|                          | <u> </u>        | 8      |     | 0 | •  | •        | •    | 4          | •             | •        | •      | <u> </u>  | •        | •        | °         | •  | •   | 0            | 4            | •         | 0            | 0        | •        | 0        | •  | ° | •        | 4          | •                  |
|                          | 철               | *      |     | • | •  | •        | 4    | •          | •             | •        | •      | •         | •        | •        | •         |    |     |              |              |           |              |          |          |          |    |   |          | *          | <u> </u>           |
| Tnoks                    | 4-axls Truck    | 121    |     | • | •  | •        | •    | •          | 0             | ہ        | ð      | •         | •        | 3        | •         |    |     |              |              |           |              |          |          |          | L  |   |          | -          | ŀ                  |
|                          | <b>_</b>        | ង      |     | ¢ | •  | •        | -    | •          | 7             | 2        | •      | •         | 5        | ¢        | •         | •  | 0   | 1            | •            | •         | ٥            | 0        | •        | •        | •  | • | <u> </u> | 13         | ž                  |
|                          | rek             | 38     |     | 0 | ۰  | •        | ۰    | -          | ٥             | 3        | •      | •         | 0        | •        | •         |    |     |              |              |           |              |          |          |          |    |   | <br>     | 4          | •                  |
|                          | 3-axde Truek    | 27     |     | • | •  | •        | ٥    |            | -             | 7        | \$     | 7         | -        | 2        | 0         |    |     |              |              |           |              |          |          |          |    |   |          | ۵          | •                  |
|                          | <u>м</u>        | 26     |     | • | 2  | •        | •    | -          | -             | -        | -      | 2         | 3        | 3        | 5         | •  | •   | -            | ٥            | •         | •            | 7        | m        | •        | 2  | • | •        | 2          | 52                 |
|                          | 2               | 28     |     | 0 | •  | -        | 7    | 4          | 14            | 0        | 2      | 7         | 31       | 4        | 4         |    |     |              |              |           |              |          |          |          |    |   |          | 63         | •                  |
|                          | 2-axle Truck    | 27     |     | • | ٥  | 0        | 0    | 3          | -             | 8        | 36     | 6         | 6        | 2        | \$        |    |     |              |              |           |              |          |          |          |    |   |          | 8          | ŀ                  |
|                          | <sup>n</sup>    | 8      |     | 2 | •  | 6        | 4    | 39         | 8             | 21       | 24     | 24        | 19       | 20       | 5         | 0  | 0   | 7            | •            | 4         | ~            | •        | •        | 7        | 0  | 6 | 2        | 187        | 506                |
| ļ                        | olley           | 28     |     | 0 | 0  | \$       | 15   | °.         | 2             | 5        | 1      | s         | s        | -        | •         |    |     |              |              | $\square$ |              |          |          |          |    |   |          | 3          | ·                  |
| Tractors+Tractor Trolley | Tractor-trolley | 127    |     | • | •  | 0        | 0    | -          | 7             | ч        | 0      | Ŧ         | 22       | 12       | -         |    | _   |              |              |           |              |          |          |          |    |   |          | 163        | •                  |
| Tractors+Tractor Trolley | F               | 8      |     | • | ¢  | 7        | 28   | 2          | ន             | 5        | •      | \$        | ž        | ž        | •         | •  | -   | 17           | <u> </u>     | ~         | •            | •        | ~        | -        | 2  | ٩ | 77       | 148        | 167                |
| ictors+                  | 5               | 8      |     | • | -  | ล        | 29   | ส          | <del>\$</del> | ŝ        | 9      | *         | R        | 2        | _         |    |     |              |              |           | _            | _        |          |          |    |   |          | 284        |                    |
| ų.                       | Tractor         | 1 27   |     | - | •  | •        | 0    | প্ন        | ន             | 155      | 2      | 2         | 67       | 45       | 7         |    | _   |              |              | _         |              | _        | _        |          |    | _ |          | 495        | •                  |
| ļ                        | 9               | 26     | _   | ~ | 7  | 12       | \$   | 8          | <b>5</b> 8    | 36       | 43     | 8         | ¥        | 22       | 5         | -  | •   | 7            | •            |           | *            | -        | -        | _        | •  | - | •        | 474        | <b>4</b>           |
|                          | 5               | 28     |     | ٥ | •  | R        | 37   | 8          | 8             | <u>s</u> | 22     | <b>**</b> | 2        | 4        | \$        | _  | _   |              | _            |           |              | _        |          | _        |    |   |          | 615 3      | •                  |
| tations                  | dium Bus<br>Bus | 27     |     | • | •  | 0        | •    | 2          | ន             | <u>8</u> | អ្ន    | 8         | 8        | 8        | \$        |    | _   |              | -            | _         | -            | _        |          |          |    | _ |          | 5 708      | '                  |
| ranspoi                  |                 | 26     |     | - | °  | R        | 5 37 | 7          | \$<br>\$      | 8        | ส<br>- | 8         | 8        | 2        | 2         | -  | -   | ×            | -            | -         | 4            | ~        |          | -        | 5  | 2 | -        | 4 476      | 510                |
| Medium transportations   | Pickup<br>on    | 28     |     | ° | •  | <u>م</u> | 106  | ₹          | ≘             | 237      | 114    | 3         | ₹        | ۴<br>۲   | 4         | _  |     | _            | _            | _         | $\downarrow$ |          | _        | _        |    |   |          | 3 1214     | •                  |
| M                        | l đ             | 27     |     | - | •  | •        | •    | 2          | 2             | 8        | 123    | ž         | 2        | 2        | 8         | _  | _   | -            | $\downarrow$ | -         | -            |          | -        | _        | _  |   |          | 8 793      | '<br>Ye            |
|                          | <u> </u>        | 26     |     | ~ | 2  | \$       | 5    | 8          | 2             | 8        | 2      | ¥         | <u>8</u> | 183      | ž         | 5  | 8   | ~            | 6            | ~         | 21           | 4        | -        | -        | •  | • | ~        | 7 1378     | 1606               |
|                          | / Jeep          | 28     |     | - | ۰  | 212      | 327  | ĝ          | ŝ             | 8<br>8   | 185    | គ         | 8        | <u>5</u> | 8         |    |     | _            | _            | _         |              | _        | _        |          |    |   |          | 2437       | •                  |
| tions                    |                 | 27     |     | • | •  | -        | •    | <u>5</u> 8 | ន៍            | <u>8</u> | 261    | នី        | -        | ង្ក      | ğ         | _  |     | $\downarrow$ |              |           |              |          |          |          |    |   |          | 1742       | •                  |
| Small transportations    | Ca              | 26     |     | 2 | 2  | 8        | 13   | 2          | ğ             | Ş        | 387    | 381       | ž        | 88       | ส         | ន  | ¥   | 7            | ^            | 8         | ≌            | •        | •        | 17       | •  | • | ~        | 3744       | 4281               |
| rual I true              | cles            | 28     | Å   | - | •  | °        | 9    | 3          | -             | \$       | 4      | 2         | ^        | •        | •         |    |     |              |              |           |              |          |          |          |    |   |          | 8          | ۰                  |
| St                       | 1 4 1           |        | ×   | ٥ | •  | •        | a    | 4          | 9             | 8        | 8      | 4         | 2        | ន        | <u>12</u> |    |     |              |              |           |              |          |          |          |    |   |          | 205        | •                  |
|                          |                 | ∕26 EI | 2   | 8 | ~  | •        | ŝ    | 8          | ŝ             | 2        | 2      | 2         | ដ        | ñ        | 2         | •  | -   | -            | •            | ~         | •            | •        | •        | •        | ۰  | • | •        | 197        | 210                |
|                          | Time            |        | - 1 | 5 | 87 | 3        | 9-6  | 5          | <u>=</u>      | 12-13    | 13-14  | 14        | 15-16    | 16-17    | 17-18     | §- | 8   | 20-21        | 22           | ន         | ង            | 3        | 2        | ន        | ĭ  | 2 | 3        | 10H<br>12H | 10<br>24<br>H<br>2 |