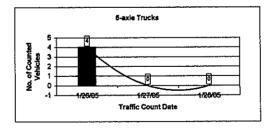

## TRAFFIC COUNT SURVEY WAD

|                          |                          |                           | 22     | 1 | 0    | 0      |      | 0        | •   | 0     | 0        | 0               | 0     | 0      | 0     | 。     |          |          | [        |          |         |          |    |    |     |        |     |        | 0            | ,            |
|--------------------------|--------------------------|---------------------------|--------|---|------|--------|------|----------|-----|-------|----------|-----------------|-------|--------|-------|-------|----------|----------|----------|----------|---------|----------|----|----|-----|--------|-----|--------|--------------|--------------|
|                          |                          | Others                    | 27 1 2 |   | 0    | 0      | 0    | 0        | 0   | 0     | 0        | 0               | 0     | 0      | 0     | •     | <b></b>  |          |          |          |         |          |    |    |     |        |     |        | 0            | 1            |
|                          |                          | ō                         | 26     |   | 0    | 0      | 0    | 0        | 0   | 0     | 0        | . 0             | 0     | 0      | 0     | •     | 0        | 0        | 0        | 0        | 0       | 0        | 0  | 0  | 0   | Q      | 0   | 0      | 0            | 0            |
|                          |                          |                           | 28     | - | 0    | 0      | 0    | 0        | 1   | 0     | 2        | 0               | 0     | 0      | 0     | •     |          |          |          |          |         |          |    |    |     |        |     |        | 3            | ,            |
|                          |                          | 6-axle Truck              |        |   | 0    | 0      | 0    | 0        | 2   | 1     | 0        | 0               | 2     | 0      | 1     | s     |          |          |          |          |         |          |    |    |     |        |     |        | 11           | •            |
|                          |                          | 6-ax                      | 26 H   |   | 0    | 0      | 0    | 0        | -   | 2     | •        | 0               | 5     | 0      | 0     | 0     | 2        | 0        | 0        | 0        | 0       | 0        | 0  | 0  | 4   | 0      | 0   | 0      |              | 14           |
|                          |                          |                           | 82     |   | 0    | 0      | 2    | 2        | -   | 0     | -        | 0               | 0     | 0      | 0     | 0     |          |          |          |          |         |          |    |    |     |        |     |        | 6            | t            |
|                          |                          | 5-axle Truck              | 51     |   | 3    | 5      | 19   | 34       | 5   | 0     | 2        | 0               | 14    |        | 80    | 16    |          |          |          |          |         |          |    |    |     |        |     |        | 107          | •            |
|                          |                          | - <del>2</del> -          | 26 T   |   | 2    | 2      | -    | 5        | 4   | 5     | 0        | 2               | 6     | 1      | 35    | 0     | 15       | 18       | 7        | 2        | 80      | 1        | 0  | 1  | 4   | 0      | -   | 0      | 83           | 140          |
|                          |                          | 성                         | 28     |   | 5    | 7      | 3    | 3        | 5   | 2     | 4        | 7               | \$    | -      | 2     | ۳.    |          |          |          |          |         |          |    |    |     |        |     |        | 47           | •            |
|                          | Trucks                   | 4-axle Truck              | 27     | Ī | 7    | 28     | 18   | 17       | 15  | 30    | 2        | \$              | 17    | 1      | 22    | 24    |          |          |          |          |         |          |    |    |     |        |     |        | 186          | ۱            |
|                          |                          | 4-2                       | 26     |   | 2    | 6      | 6    | 1        | 8   | 0     | 7        | 18              | 30    | =      | 23    | 1     | 14       | 23       | 17       | 30       | 01      | 14       | ۳  | 7  | 3   | 5      | 0   | 2      | 611          | 246          |
|                          |                          | uck                       | 28     |   | 10   | 16     | 17   | 11       | 9   | s     | 2        | 3               | 6     | 01     | 5     | 30    |          |          |          |          |         |          |    |    |     |        |     |        | 109          | •            |
|                          |                          | 3-axle Truck              | 12     |   | 23   | 56     | 22   | 30       | 42  | 26    | 63       | 49              | 22    | 25     | 58    | 2     |          |          |          |          |         |          |    |    |     |        |     |        | 486          | •            |
| _                        |                          | ÷                         | 8      | _ | 4    | 7      | 2    | 12       | =   | 17    | 32       | 44              | 36    | 21     | 20    | 32    | 32       | 35       | 43       | 91       | 12      | 29       | 4  | -  | 3   | 4      | 5   | -      | 241          | 426          |
| @ WAD                    |                          | nck                       | 28     |   | 20   | 14     | 16   | 23       | 16  | 6     | 14       | 91              | 14    | 8      | 15    | Ξ     |          |          |          |          |         |          |    |    |     |        |     |        | 176          | ••           |
|                          |                          | 2-axle Truck              | 27     |   | 50   | 85     | 50   | 17       | 30  | 48    | 36       | 33              | 16    | 53     | 39    | 86    |          |          |          |          |         |          |    |    |     |        |     |        | 543          | •            |
| nt Da                    |                          | 5                         | 2      | _ | 0    | 14     | 13   | 13       | 16  | 23    | ន        | 56              | 24    | 18     | 53    | 50    | 57       | 66       | ŧ        | 59       | 30      | 29       | 8  | 14 | 7   | 8      | 9   | 2      | 313          | 656          |
| heet: Traffic Count Data |                          | rolley                    | 28     | ļ | 0    | ¢      | 0    | 0        | 2   | 3     | -        | 2               | 2     | •      | ∞     | •     |          |          |          |          |         |          |    |    |     |        |     |        | 18           | •            |
| <b>Fraffi</b>            | Trolley                  | Tractor-trolley           | 21     |   | -    | 6      | 5    | 12       | -   | -     | 2        | 0               | 80    | 6      | 3     | 91    |          |          |          |          |         |          |    |    |     |        |     |        | 70           | •            |
| heet:                    | Tractors+Tractor Trolley |                           | 26     |   | 0    | 0      | 0    | •        | -   | Ċ     |          | 0               | 0     | •      | •     | 0     | 2        | 0        | 0        | -        | 0       | 0        | 0  | 0  | 0   | •      | •   | 0      | 3            | \$           |
| Summary SI               | actors+                  | b                         | 8      |   | 0    | -      | Q    | •        | Ξ   | 3     | •        | 9               | 0     | -      | 7     | -     |          |          |          |          |         |          |    |    |     |        |     |        | 29           | •            |
| Summ                     | μ<br>Π                   | Tractor                   | 1 27   |   | -    | 0      | •    | •        | -   | -     | -        |                 | S     | -      | 0     | •     |          |          |          |          |         |          | _  |    |     |        |     |        | Ξ            | •            |
|                          |                          | ų.                        | 36     |   |      | 0      | •    | 2        | -   | •     | -        | 7               | •     | 15     | Ξ     |       | 3        | -        | •        | •        | •       | 0        | 0  | 0  | 0   | 0      | 0   | 0      | 3 34         | 38           |
|                          |                          | Medium Bus/ Large<br>Bus  | 28     |   | 61   | 17     | =    | 01       | ∞   | 6     | 13       | 6               | 22    | 16     | 29    | 13    |          |          |          |          |         |          |    |    |     |        |     |        | 3 173        | '            |
|                          | rtations                 | dium Bus<br>Bus           | 72     |   | 5    | 28     | Ξ    | =        | • · | 23    | 37       | 45              | 25    | 30     | 15    | 46    |          |          |          | _        |         |          |    |    |     |        |     |        | 313          | 3            |
|                          | Medium transportations   |                           | 56     |   | 6    | s      | 4    | \$       | -   | 6     | <u>_</u> | 18              | 7 16  | 5      | 2 20  | 4     | 43       | 25       | 11       | 2        | ~       | 6        | 16 | 2  | 9   | =      | 6   | 12     | 66 8         | 273          |
|                          | fedium                   | Minibus/ Pickup/<br>Wagon | 7 28   |   | 19   | 2<br>2 | 20   | 91       | 8   | 0 26  | 31       | 39              | 41    | 65     | 4 22  | 24    | <u> </u> |          |          |          |         |          |    |    |     |        |     | -      | 5 328        | ,            |
|                          | 2                        | finibus/ Picl<br>Wagon    | 26 27  |   | 44   | 58     | 7 57 | 51       | 62  | 5 80  | 0 120    | 1 120           | 0 60  | 3      | 3 84  | 38    | 7        | +        | 2        | 8        |         | 5        |    |    |     |        | ۳.  |        | 469 855      | 727 -        |
|                          | ┣                        |                           | +      |   | 7 8  | 6      | 1 27 | 6 9      | 5   | 8 35  | 50       | 19 8            | 8     | 4<br>9 | -     | 5     | 17       | 54       | 42       | 48       | •       | <b>.</b> | -  | E. | Ŷ   |        | Ľ   | e.     | 428 46       | . 72         |
|                          |                          | ư/ Jeep                   | 7 1 28 |   | 11   | 6 23   | 11   | t 16     | 39  | 2 38  | 3        | \$ <del>?</del> | 187   | 53     | 7 51  | 2 22  |          |          |          | <b> </b> |         |          |    |    | ļ   |        |     |        |              |              |
|                          | ations                   | Car/ 'Taxi/ Jeep          | 5 1 27 |   | 96   | 116    | 1 55 | 24       | 63  | 3 62  | 26       | 88 0            | 6 131 | 85     | 9 87  | 2 112 | 5        | _        | <b> </b> | _        | ~       |          |    |    |     |        |     |        | 17 1084      |              |
|                          | Small transportations    |                           | 3 26   | - | -    | 0      | =    |          | 28  | 1 23  | 4        | 60              | 3 26  | 89     | 68    | 62    | 96       | 9        | 34       | 40       | 12      | 7        | 2  | ٣  | f   | 3      | -   | ~      | 1 417        | 687          |
|                          | Sthall 1r.               | Sycles                    | 7 28   |   | 2 13 | 58     | 4    | 5 42     | 43  | 4     | 48       | 8               | 1 58  | 3      | 8     | 2     |          | <b> </b> |          |          | <b></b> |          |    | ļ  |     |        |     |        | 5 601        | •            |
|                          |                          | Motor Cycles              | 1 27   |   | 12   | 8      | 99   | 99<br>98 | 101 | 6 81  | 8 75     | 78              | 44    | 4      | 2 68  | 8     | 2        | ~        |          | -        |         |          |    |    |     |        |     |        | 9 765        |              |
|                          | -                        |                           | 26     |   | 4    | 4      | 34   | 0 35     | 88  | 2 126 | 3 118    | 4 75            | 19 5  | 90     | 7 132 | 8 75  | 107      | 20 82    | 1 56     | 2 57     | 5       | 5        | ~  | •  | 7   | -      | -   | -      | al 839       | 1 1177       |
|                          |                          | Tíme                      |        |   | 6-7  | 7-8    | 6-8  | 9-10     | 11  | 11-12 | 12-13    | 13-14           | 14-15 | 15-16  | 16-17 | 17-18 | 18-19    | 19-20    | 20-21    | 21-22    | 22-23   | 23-24    | -0 | 2  | 2-3 | м<br>Ч | 4-5 | ч<br>Ч | Total<br>12H | Fotal<br>24H |

### TRAFFIC COUNT SURVEY KUCHLAK

Summary Sheet: Traffic Count Data @ KUCHLAK

| Г                        |                 | Т      | Г   | r | T  | T        | Г    | 1          | T             | Г        | T      | Г         | Г        | Г        | Г         | T  | 1   | 1            | 1            | <u> </u>  | r            | r        | T        | <u> </u> | Т  | T | Γ        | 1          | 1                  |
|--------------------------|-----------------|--------|-----|---|----|----------|------|------------|---------------|----------|--------|-----------|----------|----------|-----------|----|-----|--------------|--------------|-----------|--------------|----------|----------|----------|----|---|----------|------------|--------------------|
|                          | £               | 1      |     | Ľ | l° | °        | -    | ľ          | L             | L        | Ľ      |           | ľ        | °        | °         | L  | ļ., | Ļ            | Ļ            |           |              | ļ        | ļ        |          |    | ╞ | ┞        | Ļ          | <u> </u> .         |
|                          | Others          | 2      |     | Ľ | l  | •        | °    | °          | •             | ۰        | °      | l°        | •        | •        | °         |    |     | -            |              |           |              |          | <b> </b> |          |    | 1 |          | °          |                    |
| L                        |                 | 8      |     | ° | °  | •        | •    | °          | °             | ۰        | •      | l°        | •        | °        | °         | P  | •   | °            | °            | •         | •            | <u> </u> | °        | •        | l° | ŀ |          | •          | •                  |
|                          | ¥               | 17     |     | Ŀ | •  | •        | °    | •          | •             | •        | •      | ŀ         | •        | °        | °         |    |     |              |              |           |              |          |          |          |    |   |          | •          | <u> </u>           |
|                          | 6-axle Truck    | 27     |     | ŀ | •  | •        | •    | •          | °             | •        | e      | °         | •        | •        | •         |    |     |              |              |           |              |          |          |          | L  |   | L        | °          | ŀ                  |
|                          |                 | 8      |     | • | ŀ  | •        | •    | 6          | •             | ۰        | •      | <u> </u>  | •        | •        | •         | •  | 0   | •            | •            | •         | 0            | •        | •        | •        | °  | ° | •        | -          | -                  |
|                          | nck             | 2      |     | • | •  | •        | •    | •          | •             | 0        | •      | 0         | •        | •        | •         |    |     |              |              |           |              |          |          |          |    |   |          | •          | ,<br>              |
|                          | 5-axle Truck    | 17     |     | ٩ | •  | °        | ۰    | •          | •             | •        | ٥      | •         | ٩        | •        | •         |    |     |              |              |           |              |          |          |          | _  |   |          | •          | ŀ                  |
|                          | <u> </u>        | 8      |     | 0 | •  | •        | •    | 4          | •             | •        | •      | <u> </u>  | •        | •        | °         | •  | •   | 0            | 4            | •         | 0            | 0        | •        | 0        | •  | ° | •        | 4          | •                  |
|                          | 철               | *      |     | • | •  | •        | 4    | •          | •             | •        | •      | •         | •        | •        | •         |    |     |              |              |           |              |          |          |          |    |   |          | *          | <u> </u>           |
| Tnoks                    | 4-axls Truck    | 121    |     | • | •  | •        | •    | •          | 0             | ہ        | ð      | •         | •        | 3        | •         |    |     |              |              |           |              |          |          |          | L  |   |          | -          | ŀ                  |
|                          | <b>_</b>        | ង      |     | ¢ | •  | •        | -    | •          | 7             | 2        | •      | •         | 5        | ¢        | •         | •  | 0   | 1            | •            | •         | ٥            | 0        | •        | •        | •  | • | <u> </u> | 13         | ž                  |
|                          | rek             | 38     |     | 0 | ۰  | •        | ۰    | -          | ٥             | 3        | •      | •         | 0        | •        | •         |    |     |              |              |           |              |          |          |          |    |   | <br>     | 4          | •                  |
|                          | 3-axde Truek    | 27     |     | • | •  | •        | ٥    |            | -             | 7        | \$     | 7         | -        | 2        | 0         |    |     |              |              |           |              |          |          |          |    |   |          | ۵          | •                  |
|                          | <u>м</u>        | 26     |     | • | 2  | •        | •    | -          | -             | -        | -      | 2         | 3        | 3        | 5         | •  | •   | -            | ٥            | •         | •            | 7        | m        | •        | 2  | • | •        | 2          | 52                 |
|                          | 2               | 28     |     | 0 | •  | -        | 7    | 4          | 14            | 0        | 2      | 7         | 31       | 4        | 4         |    |     |              |              |           |              |          |          |          |    |   |          | 63         | •                  |
|                          | 2-axle Truck    | 27     |     | • | ٥  | 0        | 0    | 3          | -             | 8        | 36     | 6         | 6        | 2        | \$        |    |     |              |              |           |              |          |          |          |    |   |          | 8          | ŀ                  |
|                          | <sup>n</sup>    | 8      |     | 2 | •  | 6        | 4    | 39         | 8             | 21       | 24     | 24        | 19       | 20       | 5         | 0  | 0   | 7            | •            | 4         | ~            | •        | •        | 7        | 0  | 6 | 2        | 187        | 506                |
| ļ                        | olley           | 28     |     | 0 | 0  | \$       | 15   | °.         | 2             | 5        | 1      | s         | s        | -        | •         |    |     |              |              | $\square$ |              |          |          |          |    |   |          | 3          | ·                  |
| Tractors+Tractor Trolley | Tractor-trolley | 127    |     | • | •  | 0        | 0    | -          | 7             | ч        | 0      | Ŧ         | 22       | 12       | -         |    | _   |              |              |           |              |          |          |          |    |   |          | 163        | •                  |
| Tractors+Tractor Trolley | F               | 8      |     | • | ¢  | 7        | 28   | 2          | ន             | 5        | •      | \$        | ž        | ž        | •         | •  | -   | 17           | <u> </u>     | ~         | •            | •        | ~        | -        | 2  | ٩ | 77       | 148        | 167                |
| ictors+                  | 5               | 8      |     | • | -  | ล        | 29   | ส          | <del>\$</del> | ŝ        | 9      | *         | R        | 2        | _         |    |     |              |              |           | _            | _        |          |          |    |   |          | 284        |                    |
| ų.                       | Tractor         | 1 27   |     | - | •  | •        | 0    | প্ন        | ន             | 155      | 2      | 2         | 67       | 45       | 7         |    | _   |              |              | _         |              | _        | _        |          |    | _ |          | 495        | •                  |
| ļ                        | 9               | 26     | _   | ~ | 7  | 12       | \$   | 8          | <b>5</b> 8    | 36       | 43     | 8         | ¥        | 22       | 5         | -  | •   | 7            | •            |           | *            | -        | -        | _        | •  | - | •        | 474        | <b>4</b>           |
|                          | 5               | 28     |     | ٥ | •  | R        | 37   | 8          | 8             | <u>s</u> | 22     | <b>**</b> | 2        | 4        | \$        | _  | _   |              | _            |           |              | _        |          | _        |    |   |          | 615 3      | •                  |
| tations                  | dium Bus<br>Bus | 27     |     | • | •  | 0        | •    | 2          | ន             | <u>8</u> | អ្ន    | 8         | 8        | 8        | \$        |    | _   |              | -            | _         | -            | _        |          |          |    | _ |          | 5 708      | '                  |
| ranspoi                  |                 | 26     |     | - | °  | R        | 5 37 | 7          | \$<br>\$      | 8        | ส<br>- | 8         | 8        | 2        | 2         | -  | -   | ×            | -            | -         | 4            | ~        |          | -        | 5  | 2 | -        | 4 476      | 510                |
| Medium transportations   | Pickup<br>on    | 28     |     | ° | •  | <u>م</u> | 106  | ₹          | ≘             | 237      | 114    | 3         | ₹        | ۴<br>۲   | 4         | _  |     | _            | _            | _         | $\downarrow$ |          | _        | _        |    |   |          | 3 1214     | •                  |
| M                        | l đ             | 27     |     | - | •  | •        | •    | 2          | 2             | 8        | 123    | ž         | 2        | 2        | 8         | _  | _   | -            | $\downarrow$ | -         | -            |          | -        | _        | _  |   |          | 8 793      | '<br>Ye            |
|                          | <u> </u>        | 26     |     | ~ | 2  | \$       | 5    | 8          | 2             | 8        | 2      | ¥         | <u>8</u> | 183      | ž         | 5  | 8   | ~            | 6            | ~         | 21           | 4        | -        | -        | •  | • | ~        | 7 1378     | 1606               |
|                          | / Jeep          | 28     |     | - | ۰  | 212      | 327  | ĝ          | ŝ             | 8<br>8   | 185    | គ         | 8        | <u>5</u> | 8         |    |     | _            | _            | _         |              | _        | _        |          |    |   |          | 2437       | •                  |
| tions                    |                 | 27     |     | • | •  | -        | •    | <u>5</u> 8 | ន៍            | <u>8</u> | 261    | នី        | -        | ង្ក      | ğ         | _  |     | $\downarrow$ |              |           |              |          |          |          |    |   |          | 1742       | •                  |
| Small transportations    | Ca              | 26     |     | 2 | 2  | 8        | 13   | 2          | ğ             | Ş        | 387    | 381       | ž        | 88       | ส         | ន  | ¥   | 7            | ^            | 8         | ≌            | •        | •        | 17       | •  | • | ~        | 3744       | 4281               |
| rual I true              | cles            | 28     | Å   | - | •  | °        | 9    | 3          | -             | \$       | 4      | 2         | ^        | •        | •         |    |     |              |              |           |              |          |          |          |    |   |          | 8          | ۰                  |
| St                       | 1 4 1           |        | ×   | ٥ | •  | •        | a    | 4          | 9             | 8        | 8      | 4         | 2        | ន        | <u>12</u> |    |     |              |              |           |              |          |          |          |    |   |          | 205        | •                  |
|                          |                 | ∕26 EI | 2   | 8 | ~  | •        | ŝ    | 8          | ŝ             | 2        | 2      | 2         | ដ        | ñ        | 2         | •  | -   | -            | •            | ~         | •            | •        | •        | •        | ۰  | • | •        | 197        | 210                |
|                          | Time            |        | - 1 | 5 | 87 | 3        | 9-6  | 5          | <u>=</u>      | 12-13    | 13-14  | 14        | 15-16    | 16-17    | 17-18     | §- | 8   | 20-21        | 22           | ន         | ង            | 3        | 2        | ន        | ĭ  | 2 | 3        | 10H<br>12H | 10<br>24<br>H<br>2 |