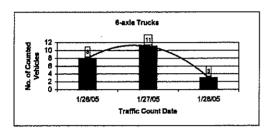

## TRAFFIC COUNT SURVEY WAD

|                          |                          |                           | 22     | 1 | 0    | 0      |      | 0        | •   | 0     | 0        | 0               | 0     | 0      | 0     | 。     |          |          | [        |          |         |          |    |    |     |        |     |        | 0            | ,            |
|--------------------------|--------------------------|---------------------------|--------|---|------|--------|------|----------|-----|-------|----------|-----------------|-------|--------|-------|-------|----------|----------|----------|----------|---------|----------|----|----|-----|--------|-----|--------|--------------|--------------|
|                          |                          | Others                    | 27 1 2 |   | 0    | 0      | 0    | 0        | 0   | 0     | 0        | 0               | 0     | 0      | 0     | •     | <b></b>  |          |          |          |         |          |    |    |     |        |     |        | 0            | 1            |
|                          |                          | ō                         | 26     |   | 0    | 0      | 0    | 0        | 0   | 0     | 0        | . 0             | 0     | 0      | 0     | •     | 0        | 0        | 0        | 0        | 0       | 0        | 0  | 0  | 0   | Q      | 0   | 0      | 0            | 0            |
|                          |                          |                           | 28     | - | 0    | 0      | 0    | 0        | 1   | 0     | 2        | 0               | 0     | 0      | 0     | •     |          |          |          |          |         |          |    |    |     |        |     |        | 3            | ,            |
|                          |                          | 6-axle Truck              |        |   | 0    | 0      | 0    | 0        | 2   | 1     | 0        | 0               | 2     | 0      | 1     | s     |          |          |          |          |         |          |    |    |     |        |     |        | 11           | •            |
|                          |                          | 6-ax                      | 26 H   |   | 0    | 0      | 0    | 0        | -   | 2     | •        | 0               | 5     | 0      | 0     | 0     | 2        | 0        | 0        | 0        | 0       | 0        | 0  | 0  | 4   | 0      | 0   | 0      |              | 14           |
|                          |                          |                           | 82     |   | 0    | 0      | 2    | 2        | -   | 0     | -        | 0               | 0     | 0      | 0     | 0     |          |          |          |          |         |          |    |    |     |        |     |        | 6            | t            |
|                          |                          | 5-axle Truck              | 51     |   | 3    | 5      | 19   | 34       | 5   | 0     | 2        | 0               | 14    |        | 80    | 16    |          |          |          |          |         |          |    |    |     |        |     |        | 107          | •            |
|                          |                          | - <del>2</del> -          | 26 T   |   | 2    | 2      | -    | 5        | 4   | 5     | 0        | 2               | 6     | 1      | 35    | 0     | 15       | 18       | 7        | 2        | 80      | 1        | 0  | 1  | 4   | 0      | -   | 0      | 83           | 140          |
|                          |                          | 성                         | 28     |   | 5    | 7      | 3    | 3        | 5   | 2     | 4        | 7               | \$    | -      | 2     | ۳.    |          |          |          |          |         |          |    |    |     |        |     |        | 47           | •            |
|                          | Trucks                   | 4-axle Truck              | 27     | Ī | 7    | 28     | 18   | 17       | 15  | 30    | 2        | \$              | 17    | 1      | 22    | 24    |          |          |          |          |         |          |    |    |     |        |     |        | 186          | ۱            |
|                          |                          | 4-2                       | 26     |   | 2    | 6      | 6    | 1        | 8   | 0     | 7        | 18              | 30    | =      | 23    | 1     | 14       | 23       | 17       | 30       | 01      | 14       | ۳  | 7  | 3   | 5      | 0   | 2      | 611          | 246          |
|                          |                          | uck                       | 28     |   | 10   | 16     | 17   | 11       | 9   | s     | 2        | 3               | 6     | 01     | 5     | 30    |          |          |          |          |         |          |    |    |     |        |     |        | 109          | •            |
|                          |                          | 3-axle Truck              | 12     |   | 23   | 56     | 22   | 30       | 42  | 26    | 63       | 49              | 22    | 25     | 58    | 2     |          |          |          |          |         |          |    |    |     |        |     |        | 486          | •            |
| _                        |                          | ÷                         | 8      | _ | 4    | 7      | 2    | 12       | =   | 17    | 32       | 44              | 36    | 21     | 20    | 32    | 32       | 35       | 43       | 91       | 12      | 29       | 4  | -  | 3   | 4      | 5   | -      | 241          | 426          |
| @ WAD                    |                          | nck                       | 28     |   | 20   | 14     | 16   | 23       | 16  | 6     | 14       | 91              | 14    | 8      | 15    | Ξ     |          |          |          |          |         |          |    |    |     |        |     |        | 176          | ••           |
|                          |                          | 2-axle Truck              | 27     |   | 50   | 85     | 50   | 17       | 30  | 48    | 36       | 33              | 16    | 53     | 39    | 86    |          |          |          |          |         |          |    |    |     |        |     |        | 543          | •            |
| nt Da                    |                          | 5                         | 2      | _ | 0    | 14     | 13   | 13       | 16  | 23    | ន        | 56              | 24    | 18     | 53    | 50    | 57       | 66       | ŧ        | 59       | 30      | 29       | 8  | 14 | 7   | 8      | 9   | 2      | 313          | 656          |
| heet: Traffic Count Data |                          | rolley                    | 28     | ļ | 0    | ¢      | 0    | 0        | 2   | 3     | -        | 2               | 2     | •      | ∞     | •     |          |          |          |          |         |          |    |    |     |        |     |        | 18           | •            |
| <b>Fraffi</b>            | Trolley                  | Tractor-trolley           | 21     |   | -    | 6      | 5    | 12       | -   | -     | 2        | 0               | 80    | 6      | 3     | 91    |          |          |          |          |         |          |    |    |     |        |     |        | 70           | •            |
| heet:                    | Tractors+Tractor Trolley |                           | 26     |   | 0    | 0      | 0    | •        | -   | Ċ     |          | 0               | 0     | •      | •     | 0     | 2        | 0        | 0        | -        | 0       | 0        | 0  | 0  | 0   | •      | •   | 0      | 3            | \$           |
| Summary SI               | actors+                  | b                         | 8      |   | 0    | -      | Q    | •        | Ξ   | 3     | •        | 9               | 0     | -      | 7     | -     |          |          |          |          |         |          |    |    |     |        |     |        | 29           | •            |
| Summ                     | μ<br>Π                   | Tractor                   | 1 27   |   | -    | 0      | •    | •        | -   | -     | -        |                 | S     | -      | 0     | •     |          |          |          |          |         |          | _  |    |     |        |     |        | Ξ            | •            |
|                          |                          | ų.                        | 36     |   |      | 0      | •    | 2        | -   | •     | -        | 7               | •     | 15     | Ξ     |       | 3        | -        | •        | •        | •       | 0        | 0  | 0  | 0   | 0      | 0   | 0      | 3 34         | 38           |
|                          |                          | Medium Bus/ Large<br>Bus  | 28     |   | 61   | 17     | =    | 01       | ∞   | 6     | 13       | 6               | 22    | 16     | 29    | 13    |          |          |          |          |         |          |    |    |     |        |     |        | 3 173        | '            |
|                          | rtations                 | dium Bus<br>Bus           | 72     |   | 5    | 28     | Ξ    | =        | • · | 23    | 37       | 45              | 25    | 30     | 15    | 46    |          |          |          | _        |         |          |    |    |     |        |     |        | 313          | 3            |
|                          | Medium transportations   |                           | 56     |   | 6    | s      | 4    | \$       | -   | 6     | <u>_</u> | 18              | 7 16  | 5      | 2 20  | 4     | 43       | 25       | 11       | 2        | ~       | 6        | 16 | 2  | 9   | =      | 6   | 12     | 66 8         | 273          |
|                          | fedium                   | Minibus/ Pickup/<br>Wagon | 7 28   |   | 19   | 2<br>2 | 20   | 91       | 8   | 0 26  | 31       | 39              | 41    | 65     | 4 22  | 24    | <u> </u> |          |          |          |         |          |    |    |     |        |     | -      | 5 328        | ,            |
|                          | 2                        | finibus/ Picl<br>Wagon    | 26 27  |   | 44   | 58     | 7 57 | 51       | 62  | 5 80  | 0 120    | 1 120           | 0 60  | 3      | 3 84  | 38    | 7        | +        | 2        | 8        |         | 5        |    |    |     |        | ۳.  |        | 469 855      | 727 -        |
|                          | ┣                        |                           | +      |   | 7 8  | 6      | 1 27 | 6 9      | 5   | 8 35  | 50       | 19 8            | 8     | 4<br>9 | -     | 5     | 17       | 54       | 42       | 48       | •       | <b>.</b> | -  | E. | Ŷ   |        | Ľ   | e.     | 428 46       | . 72         |
|                          |                          | ư/ Jeep                   | 7 1 28 |   | 11   | 6 23   | 11   | t 16     | 39  | 2 38  | 3        | \$ <del>?</del> | 187   | 53     | 7 51  | 2 22  |          |          |          | <b> </b> |         |          |    |    | ļ   |        |     |        |              |              |
|                          | ations                   | Car/ 'Taxi/ Jeep          | 5 1 27 |   | 96   | 116    | 1 55 | 24       | 63  | 3 62  | 26       | 88 0            | 6 131 | 85     | 9 87  | 2 112 | 5        | _        | <b> </b> | _        | ~       |          |    |    |     |        |     |        | 17 1084      |              |
|                          | Small transportations    |                           | 3 26   | - | -    | 0      | =    |          | 28  | 1 23  | 4        | 60              | 3 26  | 89     | 68    | 62    | 96       | 9        | 34       | 40       | 12      | 7        | 2  | ٣  | f   | 3      | -   | ~      | 1 417        | 687          |
|                          | Sthall 1r.               | Sycles                    | 7 28   |   | 2 13 | 58     | 4    | 5 42     | 43  | 4     | 48       | 8               | 1 58  | 3      | 8     | 2     |          | <b> </b> |          |          | <b></b> |          |    | ļ  |     |        |     |        | 5 601        | •            |
|                          |                          | Motor Cycles              | 1 27   |   | 12   | 8      | 99   | 99<br>98 | 101 | 6 81  | 8 75     | 78              | 44    | 4      | 2 68  | 8     | 2        | ~        |          | -        |         |          |    |    |     |        |     |        | 9 765        |              |
|                          | -                        |                           | 26     |   | 4    | 4      | 34   | 0 35     | 88  | 2 126 | 3 118    | 4 75            | 19 5  | 90     | 7 132 | 8 75  | 107      | 20 82    | 1 56     | 2 57     | 5       | 5        | ~  | •  | 7   | -      | -   | -      | al 839       | 1 1177       |
|                          |                          | Tíme                      |        |   | 6-7  | 7-8    | 6-8  | 9-10     | 11  | 11-12 | 12-13    | 13-14           | 14-15 | 15-16  | 16-17 | 17-18 | 18-19    | 19-20    | 20-21    | 21-22    | 22-23   | 23-24    | -0 | 2  | 2-3 | м<br>Ч | 4-5 | ч<br>Ч | Total<br>12H | Fotal<br>24H |