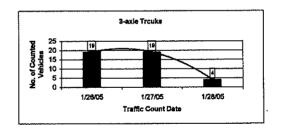

## TRAFFIC COUNT SURVEY WAD

|                          |                          |                           | 22     | 1 | 0    | 0      |      | 0        | •   | 0     | 0        | 0               | 0     | 0      | 0     | 。     |          |          | [        |          |         |          |    |    |     |        |     |        | 0            | ,            |
|--------------------------|--------------------------|---------------------------|--------|---|------|--------|------|----------|-----|-------|----------|-----------------|-------|--------|-------|-------|----------|----------|----------|----------|---------|----------|----|----|-----|--------|-----|--------|--------------|--------------|
|                          |                          | Others                    | 27 1 2 |   | 0    | 0      | 0    | 0        | 0   | 0     | 0        | 0               | 0     | 0      | 0     | •     | <b></b>  |          |          |          |         |          |    |    |     |        |     |        | 0            | 1            |
|                          |                          | ō                         | 26     |   | 0    | 0      | 0    | 0        | 0   | 0     | 0        | . 0             | 0     | 0      | 0     | •     | 0        | 0        | 0        | 0        | 0       | 0        | 0  | 0  | 0   | Q      | 0   | 0      | 0            | 0            |
|                          |                          |                           | 28     | - | 0    | 0      | 0    | 0        | 1   | 0     | 2        | 0               | 0     | 0      | 0     | •     |          |          |          |          |         |          |    |    |     |        |     |        | 3            | ,            |
|                          |                          | 6-axle Truck              |        |   | 0    | 0      | 0    | 0        | 2   | 1     | 0        | 0               | 2     | 0      | 1     | s     |          |          |          |          |         |          |    |    |     |        |     |        | 11           | •            |
|                          |                          | 6-ax                      | 26 H   |   | 0    | 0      | 0    | 0        | -   | 2     | •        | 0               | 5     | 0      | 0     | 0     | 2        | 0        | 0        | 0        | 0       | 0        | 0  | 0  | 4   | 0      | 0   | 0      |              | 14           |
|                          |                          |                           | 82     |   | 0    | 0      | 2    | 2        | -   | 0     | -        | 0               | 0     | 0      | 0     | 0     |          |          |          |          |         |          |    |    |     |        |     |        | 6            | t            |
|                          |                          | 5-axle Truck              | 51     |   | 3    | 5      | 19   | 34       | 5   | 0     | 2        | 0               | 14    |        | 80    | 16    |          |          |          |          |         |          |    |    |     |        |     |        | 107          | •            |
|                          |                          | - <del>2</del> -          | 26 T   |   | 2    | 2      | -    | 5        | 4   | 5     | 0        | 2               | 6     | 1      | 35    | 0     | 15       | 18       | 7        | 2        | 80      | 1        | 0  | 1  | 4   | 0      | -   | 0      | 83           | 140          |
|                          |                          | 성                         | 28     |   | 5    | 7      | 3    | 3        | 5   | 2     | 4        | 7               | \$    | -      | 2     | ۳.    |          |          |          |          |         |          |    |    |     |        |     |        | 47           | •            |
|                          | Trucks                   | 4-axle Truck              | 27     | Ī | 7    | 28     | 18   | 17       | 15  | 30    | 2        | \$              | 17    | 1      | 22    | 24    |          |          |          |          |         |          |    |    |     |        |     |        | 186          | ۱            |
|                          |                          | 4-2                       | 26     |   | 2    | 6      | 6    | 1        | 8   | 0     | 7        | 18              | 30    | =      | 23    | 1     | 14       | 23       | 17       | 30       | 01      | 14       | ۳  | 7  | 3   | 5      | 0   | 2      | 611          | 246          |
|                          |                          | uck                       | 28     |   | 10   | 16     | 17   | 11       | 9   | s     | 2        | 3               | 6     | 01     | 5     | 30    |          |          |          |          |         |          |    |    |     |        |     |        | 109          | •            |
|                          |                          | 3-axle Truck              | 12     |   | 23   | 56     | 22   | 30       | 42  | 26    | 63       | 49              | 22    | 25     | 58    | 2     |          |          |          |          |         |          |    |    |     |        |     |        | 486          | •            |
| _                        |                          | ÷                         | 8      | _ | 4    | 7      | 2    | 12       | =   | 17    | 32       | 44              | 36    | 21     | 20    | 32    | 32       | 35       | 43       | 91       | 12      | 29       | 4  | -  | 3   | 4      | 5   | -      | 241          | 426          |
| @ WAD                    |                          | nck                       | 28     |   | 20   | 14     | 16   | 23       | 16  | 6     | 14       | 91              | 14    | 8      | 15    | Ξ     |          |          |          |          |         |          |    |    |     |        |     |        | 176          | ••           |
|                          |                          | 2-axle Truck              | 27     |   | 50   | 85     | 50   | 17       | 30  | 48    | 36       | 33              | 16    | 53     | 39    | 86    |          |          |          |          |         |          |    |    |     |        |     |        | 543          | •            |
| nt Da                    |                          | 5                         | 2      | _ | 0    | 14     | 13   | 13       | 16  | 23    | ន        | 56              | 24    | 18     | 53    | 50    | 57       | 66       | ŧ        | 59       | 30      | 29       | 8  | 14 | 7   | 8      | 9   | 2      | 313          | 656          |
| heet: Traffic Count Data |                          | rolley                    | 28     | ļ | 0    | ¢      | 0    | 0        | 2   | 3     | -        | 2               | 2     | •      | ∞     | •     |          |          |          |          |         |          |    |    |     |        |     |        | 18           | •            |
| <b>Fraffi</b>            | Trolley                  | Tractor-trolley           | 21     |   | -    | 6      | 5    | 12       | -   | -     | 2        | 0               | 80    | 6      | 3     | 91    |          |          |          |          |         |          |    |    |     |        |     |        | 70           | •            |
| heet:                    | Tractors+Tractor Trolley |                           | 26     |   | 0    | 0      | 0    | •        | -   | Ċ     |          | 0               | 0     | •      | •     | 0     | 2        | 0        | 0        | -        | 0       | 0        | 0  | 0  | 0   | •      | •   | 0      | 3            | \$           |
| Summary SI               | actors+                  | b                         | 8      |   | 0    | -      | Q    | •        | Ξ   | 3     | •        | 9               | 0     | -      | 7     | -     |          |          |          |          |         |          |    |    |     |        |     |        | 29           | •            |
| Summ                     | μ<br>Π                   | Tractor                   | 1 27   |   | -    | 0      | •    | •        | -   | -     | -        |                 | S     | -      | 0     | •     |          |          |          |          |         |          | _  |    |     |        |     |        | Ξ            | •            |
|                          |                          | ų.                        | 36     |   |      | 0      | •    | 2        | -   | •     | -        | 7               | •     | 15     | Ξ     |       | 3        | -        | •        | •        | •       | 0        | 0  | 0  | 0   | 0      | 0   | 0      | 3 34         | 38           |
|                          |                          | Medium Bus/ Large<br>Bus  | 28     |   | 61   | 17     | =    | 01       | ∞   | 6     | 13       | 6               | 22    | 16     | 29    | 13    |          |          |          |          |         |          |    |    |     |        |     |        | 3 173        | '            |
|                          | rtations                 | dium Bus<br>Bus           | 72     |   | 5    | 28     | Ξ    | =        | • · | 23    | 37       | 45              | 25    | 30     | 15    | 46    |          |          |          | _        |         |          |    |    |     |        |     |        | 313          | 3            |
|                          | Medium transportations   |                           | 56     |   | 6    | s      | 4    | \$       | -   | 6     | <u>_</u> | 18              | 7 16  | 5      | 2 20  | 4     | 43       | 25       | 11       | 2        | ~       | 6        | 16 | 2  | 9   | =      | 6   | 12     | 66 8         | 273          |
|                          | fedium                   | Minibus/ Pickup/<br>Wagon | 7 28   |   | 19   | 2<br>2 | 20   | 91       | 8   | 0 26  | 31       | 39              | 41    | 65     | 4 22  | 24    | <u> </u> |          |          |          |         |          |    |    |     |        |     | -      | 5 328        | ,            |
|                          | 2                        | finibus/ Picl<br>Wagon    | 26 27  |   | 44   | 58     | 7 57 | 51       | 62  | 5 80  | 0 120    | 1 120           | 0 60  | 3      | 3 84  | 38    | 7        | +        | 2        | 8        |         | 5        |    |    |     |        | ۳.  |        | 469 855      | 727 -        |
|                          | ┣                        |                           | +      |   | 7 8  | 6      | 1 27 | 6 9      | 5   | 8 35  | 50       | 19 8            | 8     | 4<br>9 | -     | 5     | 17       | 54       | 42       | 48       | •       | <b>.</b> | -  | E. | Ŷ   |        | Ľ   | e.     | 428 46       | . 72         |
|                          |                          | ư/ Jeep                   | 7 1 28 |   | 11   | 6 23   | 11   | t 16     | 39  | 2 38  | 3        | \$ <del>?</del> | 187   | 53     | 7 51  | 2 22  |          |          |          | <b> </b> |         |          |    |    | ļ   |        |     |        |              |              |
|                          | ations                   | Car/ 'Taxi/ Jeep          | 5 1 27 |   | 96   | 116    | 1 55 | 24       | 63  | 3 62  | 26       | 88 0            | 6 131 | 85     | 9 87  | 2 112 | 5        | _        | <b> </b> | _        | ~       |          |    |    |     |        |     |        | 17 1084      |              |
|                          | Small transportations    |                           | 3 26   | - | -    | 0      | =    |          | 28  | 1 23  | 4        | 60              | 3 26  | 89     | 68    | 62    | 96       | 9        | 34       | 40       | 12      | 7        | 2  | ٣  | f   | 3      | -   | ~      | 1 417        | 687          |
|                          | Sthall 1r.               | Sycles                    | 7 28   |   | 2 13 | 58     | 4    | 5 42     | 43  | 4     | 48       | 8               | 1 58  | 3      | 8     | 2     |          | <b> </b> |          |          | <b></b> |          |    | ļ  |     |        |     |        | 5 601        | •            |
|                          |                          | Motor Cycles              | 1 27   |   | 12   | 8      | 99   | 99<br>98 | 101 | 6 81  | 8 75     | 78              | 44    | 4      | 2 68  | 8     | 2        | ~        |          | -        |         |          |    |    |     |        |     |        | 9 765        |              |
|                          | -                        |                           | 26     |   | 4    | 4      | 34   | 0 35     | 88  | 2 126 | 3 118    | 4 75            | 19 5  | 90     | 7 132 | 8 75  | 107      | 20 82    | 1 56     | 2 57     | 5       | 5        | ~  | •  | 7   | -      | -   | -      | al 839       | 1 1177       |
|                          |                          | Tíme                      |        |   | 6-7  | 7-8    | 6-8  | 9-10     | 11  | 11-12 | 12-13    | 13-14           | 14-15 | 15-16  | 16-17 | 17-18 | 18-19    | 19-20    | 20-21    | 21-22    | 22-23   | 23-24    | -0 | 2  | 2-3 | м<br>Ч | 4-5 | ч<br>Ч | Total<br>12H | Fotal<br>24H |

### TRAFFIC COUNT SURVEY KUCHLAK

Summary Sheet: Traffic Count Data @ KUCHLAK

| Г                        |                 | Т      | Г   | r | T  | T        | Г    | 1          | T             | Г        | T      | Г         | Г        | Г        | Г         | T  | 1   | 1            | 1            | <u> </u>  | r            | r        | T        | <u> </u> | Т  | T | Γ        | 1          | 1                  |
|--------------------------|-----------------|--------|-----|---|----|----------|------|------------|---------------|----------|--------|-----------|----------|----------|-----------|----|-----|--------------|--------------|-----------|--------------|----------|----------|----------|----|---|----------|------------|--------------------|
|                          | £               | 1      |     | Ľ | l° | °        | -    | ľ          | L             | L        | Ľ      |           | ľ        | °        | °         | L  | ļ., | Ļ            | Ļ            |           |              | ļ        | ļ        |          |    | ╞ | ┞        | Ļ          | <u> </u> .         |
|                          | Others          | 2      |     | Ľ | l  | •        | °    | °          | •             | ۰        | °      | l°        | •        | •        | °         |    |     | -            |              |           |              |          | <b> </b> |          |    | 1 |          | °          |                    |
| L                        |                 | 8      |     | ° | °  | •        | •    | °          | °             | ۰        | •      | l°        | •        | °        | °         | P  | •   | °            | °            | •         | •            | <u> </u> | °        | •        | l° | ŀ |          | •          | •                  |
|                          | ¥               | 17     |     | Ŀ | •  | •        | °    | •          | •             | •        | •      | ŀ         | •        | °        | °         |    |     |              |              |           |              |          |          |          |    |   |          | •          | <u> </u>           |
|                          | 6-axle Truck    | 27     |     | ŀ | •  | •        | •    | •          | °             | •        | e      | °         | •        | •        | •         |    |     |              |              |           |              |          |          |          | L  |   | L        | °          | ŀ                  |
|                          |                 | 8      |     | • | ŀ  | •        | •    | 6          | •             | ۰        | •      | <u> </u>  | •        | •        | •         | •  | 0   | •            | •            | •         | 0            | •        | •        | •        | °  | ° | •        | -          | -                  |
|                          | nck             | 2      |     | • | •  | •        | •    | •          | •             | 0        | •      | 0         | •        | •        | •         |    |     |              |              |           |              |          |          |          |    |   |          | •          | ,<br>              |
|                          | 5-axle Truck    | 17     |     | ٩ | •  | °        | ۰    | •          | •             | •        | ٥      | •         | ٩        | •        | •         |    |     |              |              |           |              |          |          |          | _  |   |          | •          | ŀ                  |
|                          | <u> </u>        | 8      |     | 0 | •  | •        | •    | 4          | •             | •        | •      | <u> </u>  | •        | •        | °         | •  | •   | 0            | 4            | •         | 0            | 0        | •        | 0        | •  | ° | •        | 4          | •                  |
|                          | 철               | *      |     | • | •  | •        | 4    | •          | •             | •        | •      | •         | •        | •        | •         |    |     |              |              |           |              |          |          |          |    |   |          | *          | <u> </u>           |
| Tnoks                    | 4-axls Truck    | 121    |     | • | •  | •        | •    | •          | 0             | ہ        | ð      | •         | •        | 3        | •         |    |     |              |              |           |              |          |          |          | L  |   |          | -          | ŀ                  |
|                          | <b>_</b>        | ង      |     | ¢ | •  | •        | -    | •          | 7             | 2        | •      | •         | 5        | ¢        | •         | •  | 0   | 1            | •            | •         | ٥            | 0        | •        | •        | •  | • | <u> </u> | 13         | ž                  |
|                          | rek             | 38     |     | 0 | ۰  | •        | ۰    | -          | ٥             | 3        | •      | •         | 0        | •        | •         |    |     |              |              |           |              |          |          |          |    |   | <br>     | 4          | •                  |
|                          | 3-axde Truek    | 27     |     | • | •  | •        | ٥    |            | -             | 7        | \$     | 7         | -        | 2        | 0         |    |     |              |              |           |              |          |          |          |    |   |          | ۵          | •                  |
|                          | <u>м</u>        | 26     |     | • | 2  | •        | •    | -          | -             | -        | -      | 2         | 3        | 3        | 5         | •  | •   | -            | ٥            | •         | •            | 7        | m        | •        | 2  | • | •        | 2          | 52                 |
|                          | 2               | 28     |     | 0 | •  | -        | 7    | 4          | 14            | 0        | 2      | 7         | 31       | 4        | 4         |    |     |              |              |           |              |          |          |          |    |   |          | 63         | •                  |
|                          | 2-axle Truck    | 27     |     | • | ٥  | 0        | 0    | 3          | -             | 8        | 36     | 6         | 6        | 2        | \$        |    |     |              |              |           |              |          |          |          |    |   |          | 8          | ŀ                  |
|                          | <sup>n</sup>    | 8      |     | 2 | •  | 6        | 4    | 39         | 8             | 21       | 24     | 24        | 19       | 20       | 5         | 0  | 0   | 7            | •            | 4         | ~            | •        | •        | 7        | 0  | 6 | 2        | 187        | 506                |
| ļ                        | olley           | 28     |     | 0 | 0  | \$       | 15   | °.         | 2             | 5        | 1      | s         | s        | -        | •         |    |     |              |              | $\square$ |              |          |          |          |    |   |          | 3          | ·                  |
| Tractors+Tractor Trolley | Tractor-trolley | 127    |     | • | •  | 0        | 0    | -          | 7             | ч        | 0      | Ŧ         | 22       | 12       | -         |    | _   |              |              |           |              |          |          |          |    |   |          | 163        | •                  |
| Tractors+Tractor Trolley | F               | 8      |     | • | ¢  | 7        | 28   | 2          | ន             | 5        | •      | \$        | ž        | ž        | •         | •  | -   | 17           | <u> </u>     | ~         | •            | •        | ~        | -        | 2  | ٩ | 77       | 148        | 167                |
| ictors+                  | 5               | 8      |     | • | -  | ล        | 29   | ส          | <del>\$</del> | ŝ        | 9      | *         | R        | 2        | _         |    |     |              |              |           | _            | _        |          |          |    |   |          | 284        |                    |
| ų.                       | Tractor         | 1 27   |     | - | •  | •        | 0    | প্ন        | ន             | 155      | 2      | 2         | 67       | 45       | 7         |    | _   |              |              | _         |              | _        | _        |          |    | _ |          | 495        | •                  |
| ļ                        | 9               | 26     | _   | ~ | 7  | 12       | \$   | 8          | <b>5</b> 8    | 36       | 43     | 8         | ¥        | 22       | 5         | -  | •   | 7            | •            |           | *            | -        | -        | _        | •  | - | •        | 474        | <b>4</b>           |
|                          | 5               | 28     |     | ٥ | •  | R        | 37   | 8          | 8             | <u>s</u> | 22     | <b>**</b> | 2        | 4        | \$        | _  | _   |              | _            |           |              | _        |          | _        |    |   |          | 615 3      | •                  |
| tations                  | dium Bus<br>Bus | 27     |     | • | •  | 0        | •    | 2          | ន             | <u>8</u> | អ្ន    | 8         | 8        | 8        | \$        |    | _   |              | -            | _         | -            | _        |          |          |    | _ |          | 5 708      | '                  |
| ranspoi                  |                 | 26     |     | - | °  | R        | 5 37 | 7          | \$<br>\$      | 8        | ส<br>- | 8         | 8        | 2        | 2         | -  | -   | ×            | -            | -         | 4            | ~        |          | -        | 5  | 2 | -        | 4 476      | 510                |
| Medium transportations   | Pickup<br>on    | 28     |     | ° | •  | <u>م</u> | 106  | ₹          | ≘             | 237      | 114    | 3         | ₹        | ۴<br>۲   | 4         | _  |     | _            | _            | _         | $\downarrow$ |          | _        | _        |    |   |          | 3 1214     | •                  |
| M                        | l đ             | 27     |     | - | •  | •        | •    | 2          | 2             | 8        | 123    | ž         | 2        | 2        | 8         | _  | _   | -            | $\downarrow$ | -         | -            |          | -        | _        | _  |   |          | 8 793      | '<br>Ye            |
|                          | <u> </u>        | 26     |     | ~ | 2  | \$       | 5    | 8          | 2             | 8        | 2      | ¥         | <u>8</u> | 183      | ž         | 5  | 8   | ~            | 6            | ~         | 21           | 4        | -        | -        | •  | • | ~        | 7 1378     | 1606               |
|                          | / Jeep          | 28     |     | - | ۰  | 212      | 327  | ĝ          | ŝ             | 8<br>8   | 185    | គ         | 8        | <u>5</u> | 8         |    |     | _            | _            | _         |              | _        | _        |          |    |   |          | 2437       | •                  |
| tions                    |                 | 27     |     | • | •  | -        | •    | <u>5</u> 8 | ន៍            | <u>8</u> | 261    | នី        | -        | ង្ក      | ğ         | _  |     | $\downarrow$ |              |           |              |          |          |          |    |   |          | 1742       | •                  |
| Small transportations    | Ca              | 26     |     | 2 | 2  | 8        | 13   | 2          | ğ             | Ş        | 387    | 381       | ž        | 88       | ส         | ន  | ¥   | 7            | ^            | 8         | ≌            | •        | •        | 17       | •  | • | ~        | 3744       | 4281               |
| rual I true              | cles            | 28     | Å   | - | •  | °        | 9    | 3          | -             | \$       | 4      | 2         | ^        | •        | •         |    |     |              |              |           |              |          |          |          |    |   |          | 8          | ۰                  |
| St                       | 1 4 1           |        | ×   | ٥ | •  | •        | a    | 4          | 9             | 8        | 8      | 4         | 2        | ន        | <u>12</u> |    |     |              |              |           |              |          |          |          |    |   |          | 205        | •                  |
|                          |                 | ∕26 EI | 2   | 8 | ~  | •        | ŝ    | 8          | ŝ             | 2        | 2      | 2         | ដ        | ñ        | 2         | •  | -   | -            | •            | ~         | •            | •        | •        | •        | ۰  | • | •        | 197        | 210                |
|                          | Time            |        | - 1 | 5 | 87 | 3        | 9-6  | 5          | <u>=</u>      | 12-13    | 13-14  | 14        | 15-16    | 16-17    | 17-18     | §- | 8   | 20-21        | 22           | ន         | ង            | 3        | 2        | ន        | ĭ  | 2 | 3        | 10H<br>12H | 10<br>24<br>H<br>2 |