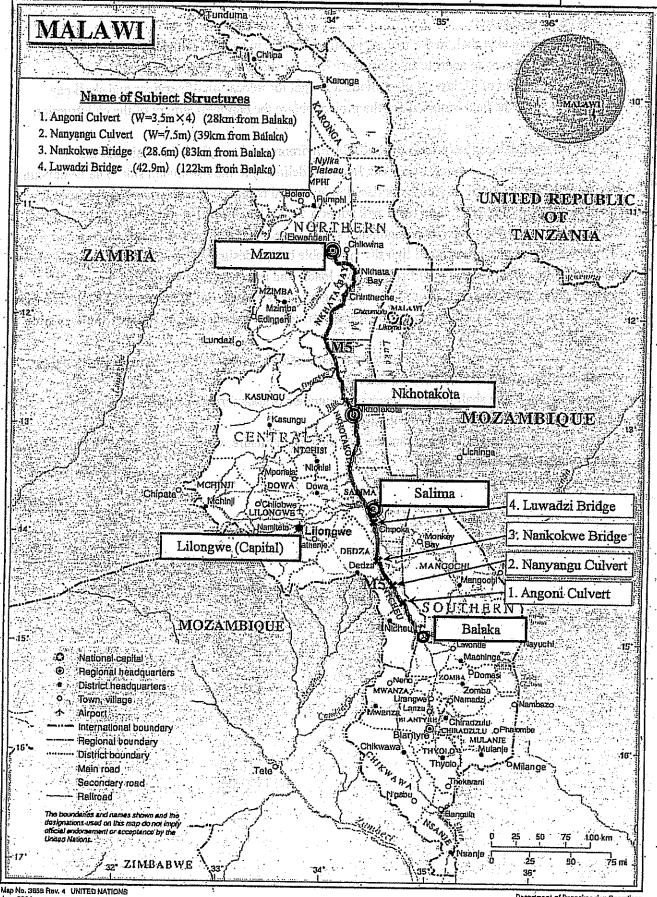

#### ATTACHMENT

1. Objective of the Project

The objective of the Project is to reconstruct four (4) bridges between Balaka and Salima on the M5 road.

2. Project Sites (1865) in the highest contract of the temperature of the support of the su

From Balaka to Salima on the M5 road.

The Project sites are shown in Annex-1.

3. Responsible and Implementing Organizations

The responsible organization is the Ministry of Transport and Public Works.

The implementation organization is the National Road Authority (hereinafter referred to as "NRA").

The organization chart of implementing organization is shown in Annex-2.

4. Items Requested by the Government of Malawi

As the result of discussions, the project components were confirmed as below!

- Redesign and reconstruction of four (4) bridges between Balaka and Salima section of the M5 road
  - (1) Angoni Culvert
  - .(2) Nanyangu Culvert
  - (3) Nankokwe Bridge
  - (4) Luwadzi Bridge