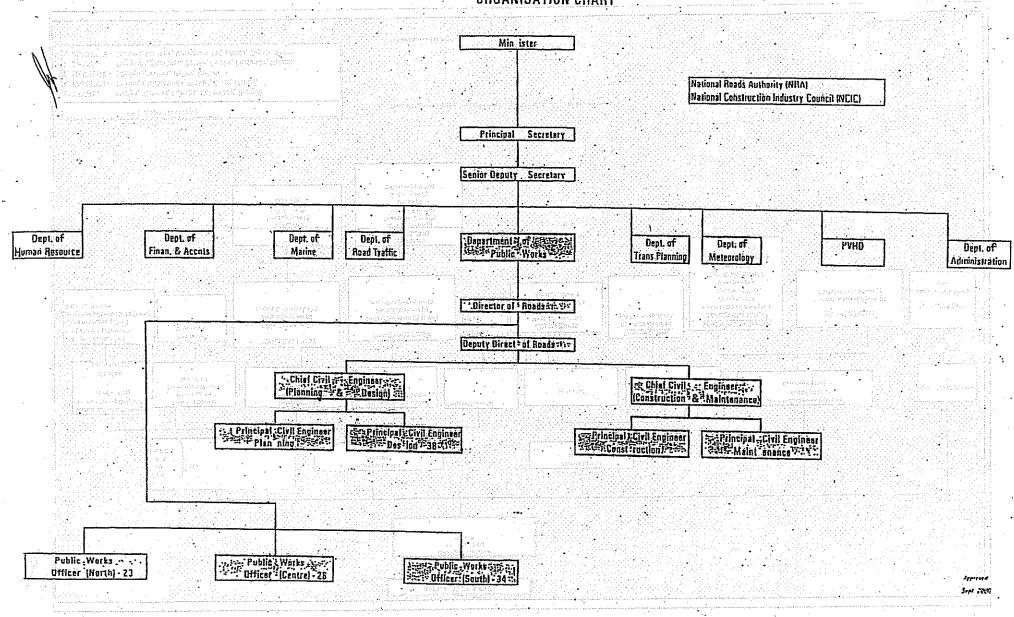

The organization chart of implementing organization is shown in Annex-2.

4. Items Requested by the Government of Malawi

As the result of discussions, the project components were confirmed as below!

- Redesign and reconstruction of four (4) bridges between Balaka and Salima section of the M5 road
  - (1) Angoni Culvert
  - .(2) Nanyangu Culvert
  - (3) Nankokwe Bridge
  - (4) Luwadzi Bridge