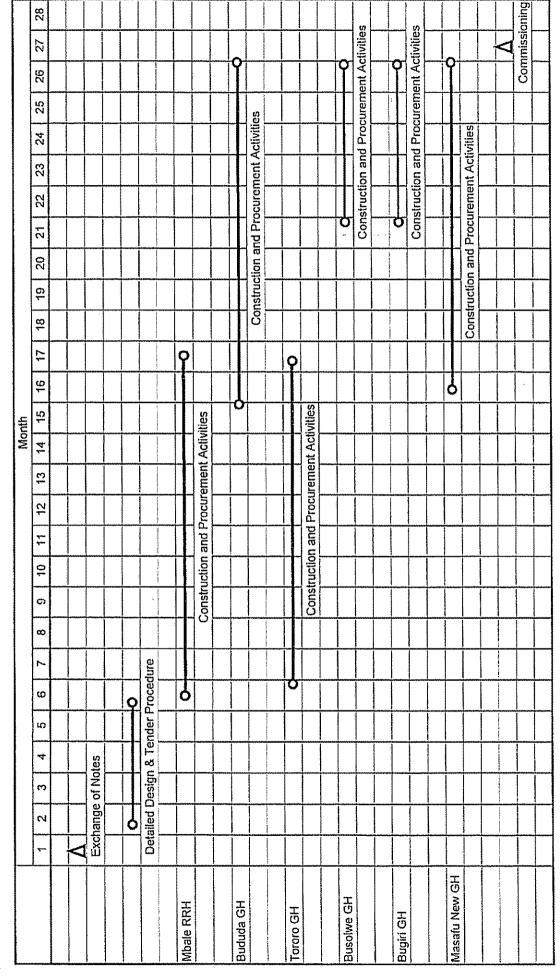

#### 6. Schedule of the Study

- 6-1. Two consultant members of the Team will proceed to further studies in Uganda until October 3, 2004.
- 6-2. If the Project is found feasible as a result of the Preparatory Study, JICA will send the Basic Design Study Team around January, 2005.