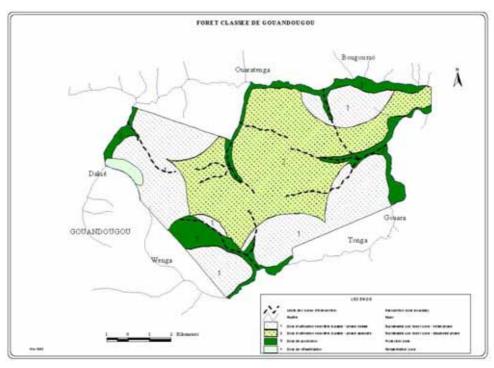

Figure 11.2 shows the zoning plan for the Gouandougou forest reserve and Kongouko forest reserve respectively. These two forest reserves are endowed with relatively rich natural resources and the dependence and development pressure of residents of villages near these forest reserves are comparatively low. Accordingly, zones to promote the use of forest products by local villagers will be set up near the villages concerned to provide incentives for local villagers to conserve forest resources.

Meanwhile, areas along rivers and hillside slopes will be classified as protection zones to regulate the use of forest resources for the purpose of enhancing the awareness of local villagers of the need for the conservation. One corner of the southeastern area will be classified as a restoration zone to restore forest resources that have been damaged by illegal cultivation.

Figure 11.3 as pattern diagrams shows the local population's commitment and activities for the both forest reserves in line of the management plan.

Figure 11.2 The zoning of Gouandougou and Kongouko Forest Reserves