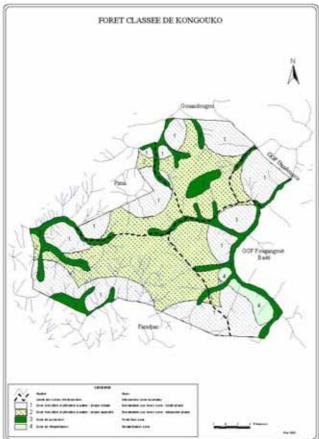

Figure 11.2 shows the zoning plan for the Gouandougou forest reserve and Kongouko forest reserve respectively. These two forest reserves are endowed with relatively rich natural resources and the dependence and development pressure of residents of villages near these forest reserves are comparatively low. Accordingly, zones to promote the use of forest products by local villagers will be set up near the villages concerned to provide incentives for local villagers to conserve forest resources.

Meanwhile, areas along rivers and hillside slopes will be classified as protection zones to regulate the use of forest resources for the purpose of enhancing the awareness of local villagers of the need for the conservation. One corner of the southeastern area will be classified as a restoration zone to restore forest resources that have been damaged by illegal cultivation.

Figure 11.3 as pattern diagrams shows the local population's commitment and activities for the both forest reserves in line of the management plan.

Figure 11.2 The zoning of Gouandougou and Kongouko Forest Reserves