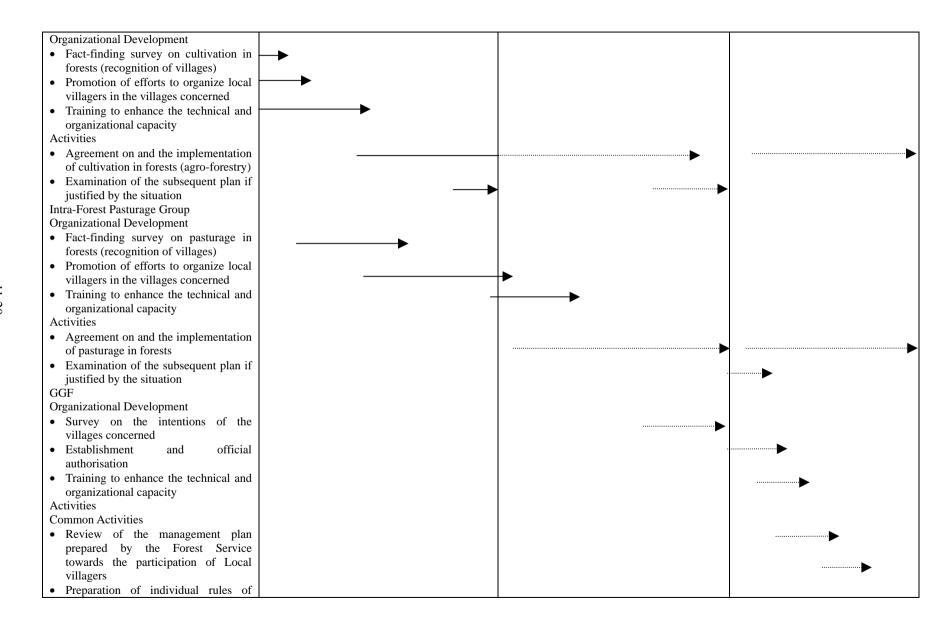

| Objectives of Basic Folicies. Establishmen                                                       | t of Participatory Management System and Sustair Phase I                                                                                                                                                                                                                                                                                                                                                 | Phase II                                                                                                                                                                                                                                                                                                                                                                                                                              | Phase III                                                                                                                                                                                                                                            |
|--------------------------------------------------------------------------------------------------|----------------------------------------------------------------------------------------------------------------------------------------------------------------------------------------------------------------------------------------------------------------------------------------------------------------------------------------------------------------------------------------------------------|---------------------------------------------------------------------------------------------------------------------------------------------------------------------------------------------------------------------------------------------------------------------------------------------------------------------------------------------------------------------------------------------------------------------------------------|------------------------------------------------------------------------------------------------------------------------------------------------------------------------------------------------------------------------------------------------------|
| T 1 2 D 1 D 1 1                                                                                  |                                                                                                                                                                                                                                                                                                                                                                                                          |                                                                                                                                                                                                                                                                                                                                                                                                                                       |                                                                                                                                                                                                                                                      |
| Implementing Body/Benchmark                                                                      | <ul> <li>Educational activities by the Forest Service</li> <li>Control of illegal activities by the Forest Service</li> <li>Sustained activities by user groups</li> <li>Sustained activities by intra-forest cultivation groups</li> <li>Grouping of breeders engaged in pasturage in forests</li> <li>Monitoring and use of the monitoring data by the Forest Service and user groups, etc.</li> </ul> | <ul> <li>Educational activities by the Forest Service</li> <li>Control of illegal activities by the Forest Service</li> <li>Sustained activities by user groups</li> <li>Sustained activities by intra-forest cultivation/breeder groups</li> <li>Assistance by the Forest Service for GGFs and other village organizations</li> <li>Monitoring and use of the monitoring data by the Forest Service and user groups, etc.</li> </ul> | Sustained activities by GGF and the GGF Union     Development and implementation of a monitoring (surveillance) system by residents     Monitoring and use of the monitoring data by GGFs and the GGF Union in collaboration with the Forest Service |
| Administration/Forest Service                                                                    |                                                                                                                                                                                                                                                                                                                                                                                                          | groups, etc.                                                                                                                                                                                                                                                                                                                                                                                                                          |                                                                                                                                                                                                                                                      |
| Law Enforcer                                                                                     |                                                                                                                                                                                                                                                                                                                                                                                                          |                                                                                                                                                                                                                                                                                                                                                                                                                                       |                                                                                                                                                                                                                                                      |
| Control of illegal activities                                                                    |                                                                                                                                                                                                                                                                                                                                                                                                          |                                                                                                                                                                                                                                                                                                                                                                                                                                       |                                                                                                                                                                                                                                                      |
| Educational Activities                                                                           |                                                                                                                                                                                                                                                                                                                                                                                                          |                                                                                                                                                                                                                                                                                                                                                                                                                                       |                                                                                                                                                                                                                                                      |
| Education on the right of use                                                                    |                                                                                                                                                                                                                                                                                                                                                                                                          | <b>-</b>                                                                                                                                                                                                                                                                                                                                                                                                                              |                                                                                                                                                                                                                                                      |
| Environmental education                                                                          |                                                                                                                                                                                                                                                                                                                                                                                                          | <b>•</b>                                                                                                                                                                                                                                                                                                                                                                                                                              |                                                                                                                                                                                                                                                      |
| <ul> <li>Assistance for village organizations</li> </ul>                                         |                                                                                                                                                                                                                                                                                                                                                                                                          |                                                                                                                                                                                                                                                                                                                                                                                                                                       |                                                                                                                                                                                                                                                      |
| User Groups                                                                                      |                                                                                                                                                                                                                                                                                                                                                                                                          |                                                                                                                                                                                                                                                                                                                                                                                                                                       |                                                                                                                                                                                                                                                      |
| Organizational Development                                                                       |                                                                                                                                                                                                                                                                                                                                                                                                          |                                                                                                                                                                                                                                                                                                                                                                                                                                       |                                                                                                                                                                                                                                                      |
| <ul> <li>Recognition</li> </ul>                                                                  | <b></b>                                                                                                                                                                                                                                                                                                                                                                                                  |                                                                                                                                                                                                                                                                                                                                                                                                                                       |                                                                                                                                                                                                                                                      |
| • Training to enhance the technical and organizational capacity                                  |                                                                                                                                                                                                                                                                                                                                                                                                          |                                                                                                                                                                                                                                                                                                                                                                                                                                       |                                                                                                                                                                                                                                                      |
| Activities                                                                                       |                                                                                                                                                                                                                                                                                                                                                                                                          |                                                                                                                                                                                                                                                                                                                                                                                                                                       |                                                                                                                                                                                                                                                      |
| <ul> <li>Preparation of rules of activities and<br/>agreement on these rules with the</li> </ul> |                                                                                                                                                                                                                                                                                                                                                                                                          |                                                                                                                                                                                                                                                                                                                                                                                                                                       |                                                                                                                                                                                                                                                      |
| Forest Service                                                                                   |                                                                                                                                                                                                                                                                                                                                                                                                          |                                                                                                                                                                                                                                                                                                                                                                                                                                       |                                                                                                                                                                                                                                                      |
| <ul> <li>Marking inside forest reserves if necessary</li> </ul>                                  | <b></b>                                                                                                                                                                                                                                                                                                                                                                                                  |                                                                                                                                                                                                                                                                                                                                                                                                                                       |                                                                                                                                                                                                                                                      |
| <ul> <li>Sustained activities</li> </ul>                                                         | _                                                                                                                                                                                                                                                                                                                                                                                                        |                                                                                                                                                                                                                                                                                                                                                                                                                                       | <b></b>                                                                                                                                                                                                                                              |
| • Monitoring in collaboration with the                                                           |                                                                                                                                                                                                                                                                                                                                                                                                          |                                                                                                                                                                                                                                                                                                                                                                                                                                       |                                                                                                                                                                                                                                                      |
| Forest Service                                                                                   |                                                                                                                                                                                                                                                                                                                                                                                                          |                                                                                                                                                                                                                                                                                                                                                                                                                                       |                                                                                                                                                                                                                                                      |
| Intra-Forest Cultivation Groups                                                                  |                                                                                                                                                                                                                                                                                                                                                                                                          |                                                                                                                                                                                                                                                                                                                                                                                                                                       |                                                                                                                                                                                                                                                      |

| activities with the Forest Service         |  |             |
|--------------------------------------------|--|-------------|
| <ul> <li>Marking of plots, etc.</li> </ul> |  |             |
| • Development and implementation of a      |  | <b></b>     |
| monitoring (surveillance) system           |  |             |
| • Implementation of monitoring with        |  | <b>_</b>    |
| the Forest Service                         |  |             |
| Individual Activities                      |  |             |
| Individual activities based on the         |  | <b>&gt;</b> |
| management plan                            |  |             |
| GGF Union                                  |  |             |
| Organizational Development                 |  | _           |
| • Establishment and official               |  |             |
| authorisation                              |  |             |
| Training to enhance the organizational     |  |             |
| capacity                                   |  |             |
| Activities                                 |  |             |
| Publicity of the management plan to        |  |             |
| all those affected/involved                |  |             |
| Coordination with the GGF and other        |  |             |
| related organizations                      |  |             |
| Review of the plan based on the            |  |             |
| monitoring results, etc.                   |  |             |