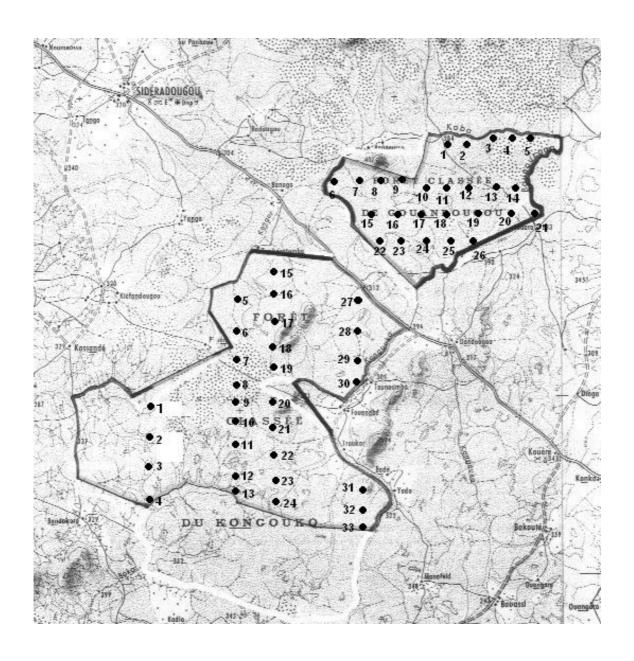

Figure 11.2 shows the zoning plan for the Gouandougou forest reserve and Kongouko forest reserve respectively. These two forest reserves are endowed with relatively rich natural resources and the dependence and development pressure of residents of villages near these forest reserves are comparatively low. Accordingly, zones to promote the use of forest products by local villagers will be set up near the villages concerned to provide incentives for local villagers to conserve forest resources.

Figure 11.3 as pattern diagrams shows the local population's commitment and activities for the both forest reserves in line of the management plan.

Figure 11.2 The zoning of Gouandougou and Kongouko Forest Reserves

Therefore, the working areas of Gouandougou Forest Reserve are allocated for the two villages of Gouandougou village (Dakié village, Ouratenga village, Gouara village, Tonga village, and Wenga village) and Bougousso village. The working area of Gouandougou village is sub-divided by these five villages. The working areas of Kongouko Forest Reserve are allocated to the four villages of Gouandougou village (Djanga village), Dandougou village, Fougangoue village (Bade village), Pima village, and Faradjan village (Banakoro village, Kassande village, and Kadio village). The sub-villages are included in the working areas of their mother villages. The boundaries of these working areas are established based on the paths and water streams in the forest reserves as shown in figure 11.4.

Figure 11.4. Zoning Plan and Working Areas of Gouandougou and Kongouko Forest Reserves