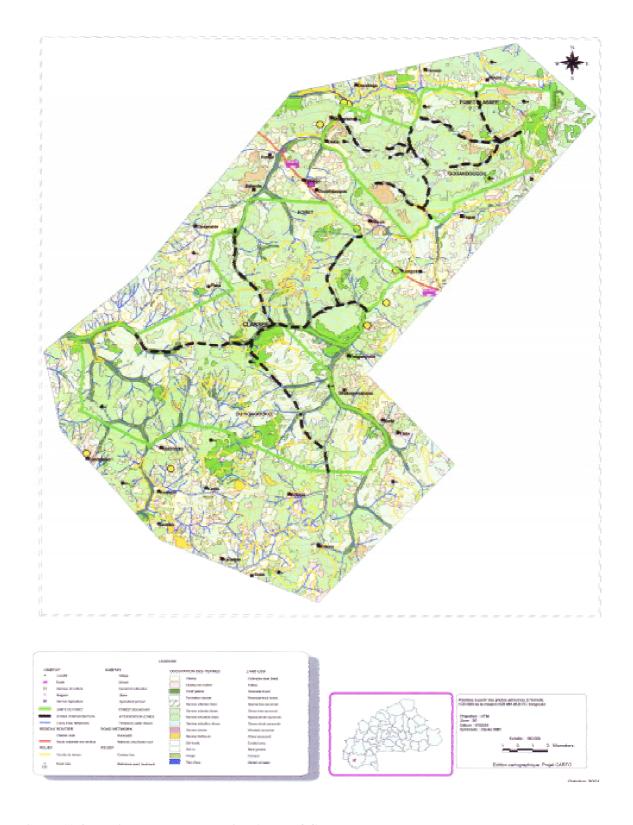

#### 11.3.3. Working Areas

The related villages of Gouandougou Forest Reserve are Gouandougou village, Dakie village, Ouratenga village, Bougousso village, Gouara village, Tonga village, Dandougou village, and Wenga village. On the other hand, the related villages of Kongouko Forest Reserve are Bade village, Banakoro village, Fougangoue village, Faradjan village, Kadio village, Kassande village, Pima village, and Djanga village. Even so, since Gouandougou village is the oldest village in this area, it has traditional land ownership over this area and exerts influence over all of the above villages.

The villages that retain the terroir in Gouandougou Forest Reserve are Gouandougou village, Dandougou village, and Bougousso village. The other villages, namely Dakié village, Ouratenga village, Gouara village, Tonga village, and Wenga village, are located inside the terroir of Gouandougou village, and are recognized as the sub-villages of Gouandougou village due to the fact that Gouandougou village ceded the land to these villages. In fact, the DAV (Village Administrative Delegate) of Gouandougou village holds the posts of DAV in these five villages concurrently and they are not recognized administratively as independent villages. Dandougou village was ceded the land by Gouandougou village a long time ago, but today it has become an independent village. Banakoro village is a sub-village of Deregoue village<sup>7</sup>.

The villages that retain terroir in the Kongouko Forest Reserve are the five villages of Gouandougou village, Dandougou village, Fougangoue village, Faradjan village, and Pima village. Bade village is located inside the terroir of Fougangoue village and is the sub-village of

Fougangoue village that ceded the land. Banakoro village, Kassande village, and Kadio village are located inside of the terroir of Faradjan village and are recognized as the sub-villages of Faradjan village that ceded the land. Djanga village is the independent village, but as its utilization area of natural resources is located inside the terroir of Gouandougou village, its working area is included in the working area of Gouandougou village. Furthermore, upon the allocation of working areas of target villages for pilot study, Dandougou village drops its activities in the Gouandougou Forest Reserve so that its working area is allocated only for Kongouko Forest Reserve<sup>8</sup>.

Therefore, the working areas of Gouandougou Forest Reserve are allocated for the two villages of Gouandougou village (Dakié village, Ouratenga village, Gouara village, Tonga village, and Wenga village) and Bougousso village. The working area of Gouandougou village is sub-divided by these five villages. The working areas of Kongouko Forest Reserve are allocated to the four villages of Gouandougou village (Djanga village), Dandougou village, Fougangoue village (Bade village), Pima village, and Faradjan village (Banakoro village, Kassande village, and Kadio village). The sub-villages are included in the working areas of their mother villages. The boundaries of these working areas are established based on the paths and water streams in the forest reserves as shown in figure 11.4.

Figure 11.4. Zoning Plan and Working Areas of Gouandougou and Kongouko Forest Reserves