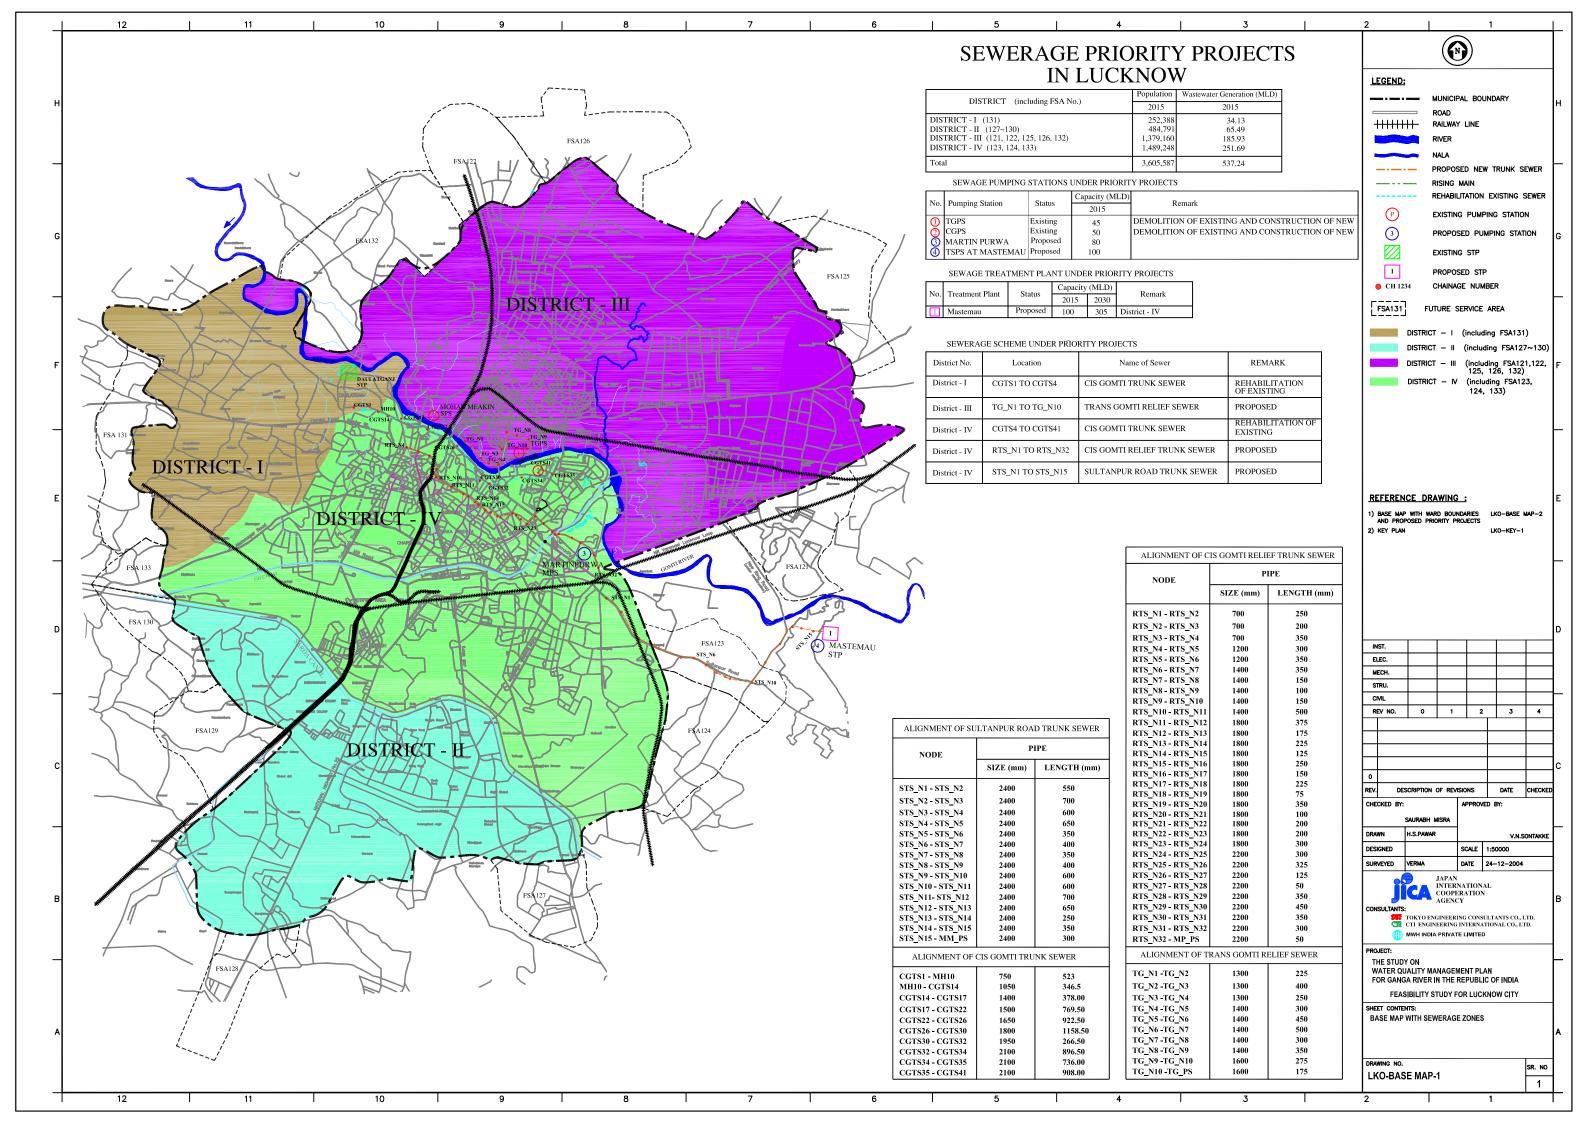

# LIST OF DRAWINGS

| Sr.No. | Drawing Number | Tittle of Drawing                                          | Sr.No. | Drawing Number | Tittle of Drawing                                                                     |
|--------|----------------|------------------------------------------------------------|--------|----------------|---------------------------------------------------------------------------------------|
| 1      | LKO-BASE MAP-1 | Base Map with Sewerage Zones                               |        | LKO-PP-CGTS-8  | Plan and Profile of CIS Gomti Trunk Sewer (8/12)                                      |
| 2      | LKO-BASE MAP-2 | Base Map with Ward Boundaries & Proposed Priority Projects |        | LKO-PP-CGTS-9  | Plan and Profile of CIS Gomti Trunk Sewer (9/12)                                      |
| 3      | LKO-KEY-1      | Key Plan                                                   |        | LKO-PP-CGTS-10 | Plan and Profile of CIS Gomti Trunk Sewer (10/12)                                     |
| 4      | LKO-CA-RTS     | Catchment Area of CIS Gomti Relief Sewer                   |        | LKO-PP-CGTS-11 | Plan and Profile of CIS Gomti Trunk Sewer (11/12)                                     |
| 5      | LKO-PP-RTS-1   | Plan and Profile of CIS Gomti Relief Sewer (1/12)          |        | LKO-PP-CGTS-12 | Plan and Profile of CIS Gomti Trunk Sewer (12/12)                                     |
| 6      | LKO-PP-RTS-2   | Plan and Profile of CIS Gomti Relief Sewer (2/12)          |        | LKO-CA-TGRS    | Catchment Area of Trans Gomti Relief Sewer                                            |
| 7      | LKO-PP-RTS-3   | Plan and Profile of CIS Gomti Relief Sewer (3/12)          |        | LKO-RR-TGRM-1  | Plan and Profile of Mohan Makin Pumping Station Rising Main (1/2)                     |
| 8      | LKO-PP-RTS-4   | Plan and Profile of CIS Gomti Relief Sewer (4/12)          |        | LKO-RR-TGRM-2  | Plan and Profile of Mohan Makin Pumping Station Rising Main (2/2)                     |
| 9      | LKO-PP-RTS-5   | Plan and Profile of CIS Gomti Relief Sewer (5/12)          |        | LKO-PP-TGRS-1  | Plan and Profile of Trans Gomti Relief Sewer (1/6)                                    |
| 10     | LKO-PP-RTS-6   | Plan and Profile of CIS Gomti Relief Sewer (6/12)          |        | LKO-PP-TGRS-2  | Plan and Profile of Trans Gomti Relief Sewer (2/6)                                    |
| 11     | LKO-PP-RTS-7   | Plan and Profile of CIS Gomti Relief Sewer (7/12)          |        | LKO-PP-TGRS-3  | Plan and Profile of Trans Gomti Relief Sewer (3/6)                                    |
| 12     | LKO-PP-RTS-8   | Plan and Profile of CIS Gomti Relief Sewer (8/12)          |        | LKO-PP-TGRS-4  | Plan and Profile of Trans Gomti Relief Sewer (4/6)                                    |
| 13     | LKO-PP-RTS-9   | Plan and Profile of CIS Gomti Relief Sewer (9/12)          |        | LKO-PP-TGRS-5  | Plan and Profile of Trans Gomti Relief Sewer (5/6)                                    |
| 14     | LKO-PP-RTS-10  | Plan and Profile of CIS Gomti Relief Sewer (10/12)         |        | LKO-PP-TGRS-6  | Plan and Profile of Trans Gomti Relief Sewer (6/6)                                    |
| 15     | LKO-PP-RTS-11  | Plan and Profile of CIS Gomti Relief Sewer (11/12)         | 55     | LKO-PS-CG-1    | General Layout of Existing CIS Gomti Pumping Station (1/2)                            |
| 16     | LKO-PP-RTS-12  | Plan and Profile of CIS Gomti Relief Sewer (12/12)         | 56     | LKO-PS-CG-2    | General Layout of Existing CIS Gomti Pumping Station (2/2)                            |
| 17     | LKO-PP-MPRM-1  | Plan and Profile of Martin Purwa PS Risign Main (1/2)      |        | LKO-PS-TG-1    | General Layout of Trans Gomti Pumping Station (1/2)                                   |
| 18     | LKO-PP-MPRM-2  | Plan and Profile of Martin Purwa PS Risign Main (2/2)      |        | LKO-PS-TG-2    | General Arrangement of Trans Gomti Pumping Station (2/2)                              |
| 19     | LKO-CA-STS     | Catchment Area of Sultanpur Road Trank Sewer               | 59     | LKO-PS-MP-1    | General Layout of Martin Purwa Main Pumping Station (1/2)                             |
| 20     | LKO-PP-STS-1   | Plan and Profile of Sultanpur Road Trank Sewer (1/13)      | 60     | LKO-PS-MP-2    | General Arrangement of Martin Purwa Main Pumping Station (2/2)                        |
| 21     | LKO-PP-STS-2   | Plan and Profile of Sultanpur Road Trank Sewer (2/13)      | 61     | LKO-PS-MM-1    | General Layout of TSPS at Mastemau STP (1/2)                                          |
| 22     | LKO-PP-STS-3   | Plan and Profile of Sultanpur Road Trank Sewer (3/13)      | 62     | LKO-PS-MM-2    | General Arrangmenet of TSPS at Mastemau STP (2/2)                                     |
| 23     | LKO-PP-STS-4   | Plan and Profile of Sultanpur Road Trank Sewer (4/13)      |        | LKO-LAY-STP-1  | Schematic Flow Diagram of Mastemau STP                                                |
| 24     | LKO-PP-STS-5   | Plan and Profile of Sultanpur Road Trank Sewer (5/13)      |        | LKO-LAY-STP-2  | General Layout Plan of Mastemau STP                                                   |
| 25     | LKO-PP-STS-6   | Plan and Profile of Sultanpur Road Trank Sewer (6/13)      |        | LKO-LAY-STP-3  | Hydraulic Flow Diagram of Mastemau STP                                                |
| 26     | LKO-PP-STS-7   | Plan and Profile of Sultanpur Road Trank Sewer (7/13)      |        | LKO-LAY-STP-4  | Structural Details (1/2)                                                              |
| 27     | LKO-PP-STS-8   | Plan and Profile of Sultanpur Road Trank Sewer (8/13)      |        | LKO-LAY-STP-5  | Structural Details (2/2)                                                              |
| 28     | LKO-PP-STS-9   | Plan and Profile of Sultanpur Road Trank Sewer (9/13)      | 68     | LKO-LAY-STP-6  | Revenue Map of Mastemau STP                                                           |
| 29     | LKO-PP-STS-10  | Plan and Profile of Sultanpur Road Trank Sewer (10/13)     | 69     | LKO-TYP-1      | Typical Details of Ordinary Manhole and Vent Shaft                                    |
| 30     | LKO-PP-STS-11  | Plan and Profile of Sultanpur Road Trank Sewer (11/13)     | 70     | LKO-TYP-2      | Typical Details and Sewer Bedding                                                     |
| 31     | LKO-PP-STS-12  | Plan and Profile of Sultanpur Road Trank Sewer (12/13)     | 71     | LKO-TT-1       | Plan Showing Location of Trenchless Technology on CIS Gomti Relief Sewer and Location |
| 32     | LKO-PP-STS-13  | Plan and Profile of Sultanpur Road Trank Sewer (13/13)     | 72     | LKO-SB-1       | Details of Bridge No.1 on Sultanpur Road to Cross Nala                                |
| 33     | LKO-CA-CGTS    | Catchment Area of Existing CIS Gomti Trunk Sewer           | 73     | LKO-SB-2       | Details of Bridge No.2 on Sultanpur Road to Cross Nala                                |
| 34     | LKO-PP-CGTS-1  | Plan and Profile of CIS Gomti Trunk Sewer (1/12)           |        |                |                                                                                       |
| 35     | LKO-PP-CGTS-2  | Plan and Profile of CIS Gomti Trunk Sewer (2/12)           |        |                |                                                                                       |
| 36     | LKO-PP-CGTS-3  | Plan and Profile of CIS Gomti Trunk Sewer (3/12)           |        |                |                                                                                       |
| 37     | LKO-PP-CGTS-4  | Plan and Profile of CIS Gomti Trunk Sewer (4/12)           |        |                |                                                                                       |
| 38     | LKO-PP-CGTS-5  | Plan and Profile of CIS Gomti Trunk Sewer (5/12)           |        |                |                                                                                       |
| 39     | LKO-PP-CGTS-6  | Plan and Profile of CIS Gomti Trunk Sewer (6/12)           |        |                |                                                                                       |
| 40     | LKO-PP-CGTS-7  | Plan and Profile of CIS Gomti Trunk Sewer (7/12)           |        |                |                                                                                       |