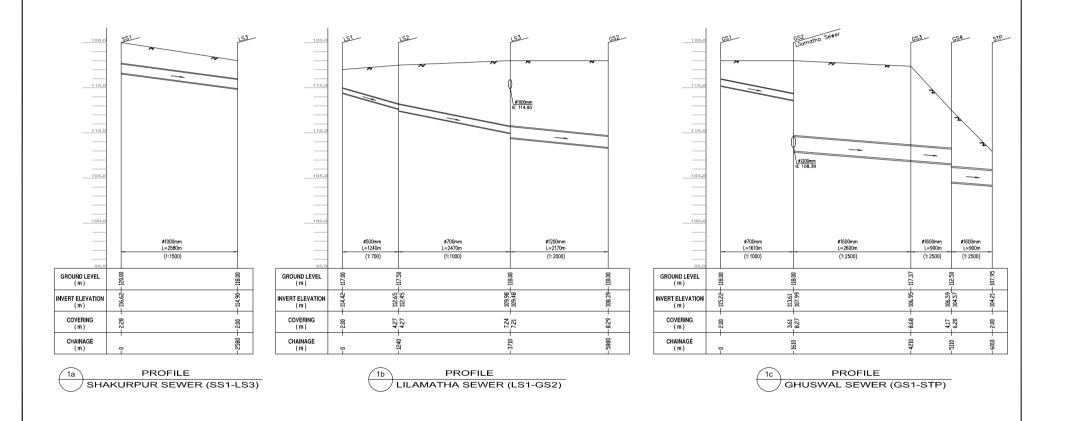

| PROJECT                                                                             | LOCATION | DRAWING B9.5                                                                                           |
|-------------------------------------------------------------------------------------|----------|--------------------------------------------------------------------------------------------------------|
| THE STUDY ON WATER QUALITY MANAGEMENT PLAN FOR GANGA RIVER IN THE REPUBLIC OF INDIA | LUCKNOW  | DISTRICT - IV (ZONE - K + FSA123, 124)<br>PROFILE (SHAKURPUR SEWER, LILAMATHA SEWER,<br>GHUSWAL SEWER) |